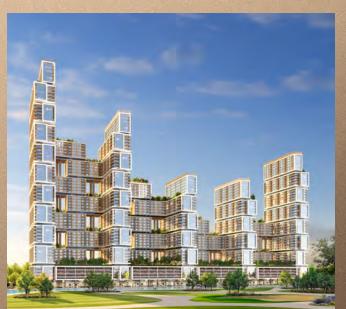

SPACE

Sobha One spreads its tapestry over five interlinked towers. Rising from 30 stories tall and hitting a crescendo of 65 stories, it's one note after another that sings in chorus with the skyline

With 1 to 4 bedroom apartments & 2 to 4 bedroom Duplex, it's a world of its own.