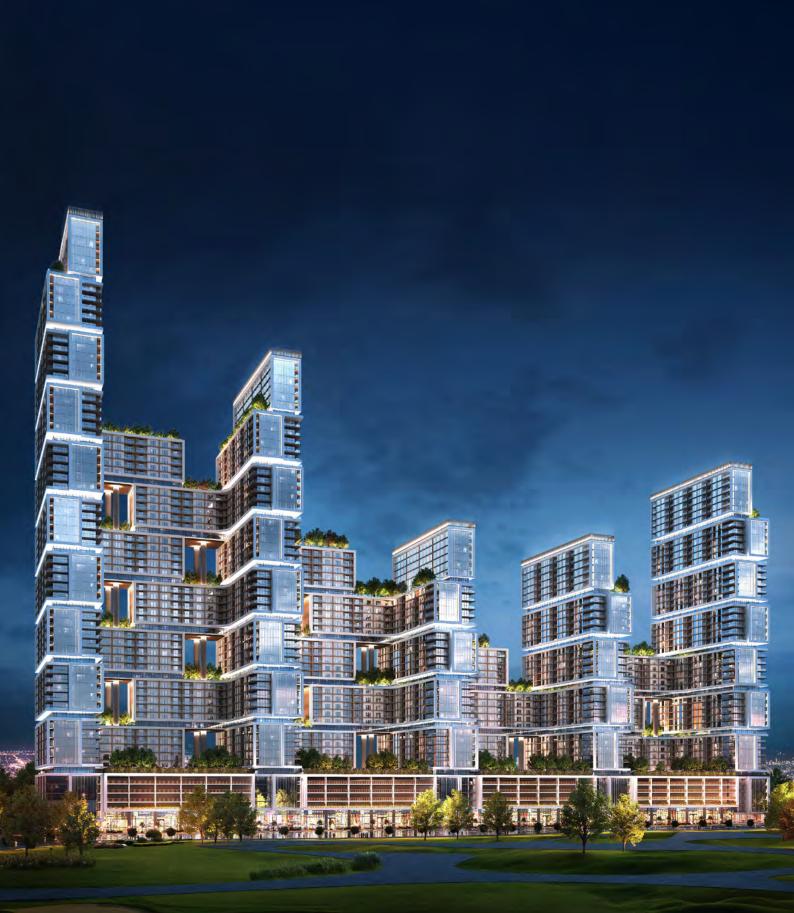

# ONE POINT OF VIEW: YOURS

With a canvas spread over 1.5 million square feet, its breathtaking views as far as your eye can see. Look around to views of Golf Course, calm water, iconic Burj Khalifa & Downtown. Every glance sets a different mood.

SPACE

Sobha One spreads its tapestry over five interlinked towers. Rising from 30 stories tall and hitting a crescendo of 65 stories, it's one note after another that sings in chorus with the skyline

With 1 to 4 bedroom apartments & 2 to 4 bedroom Duplex, it's a world of its own.