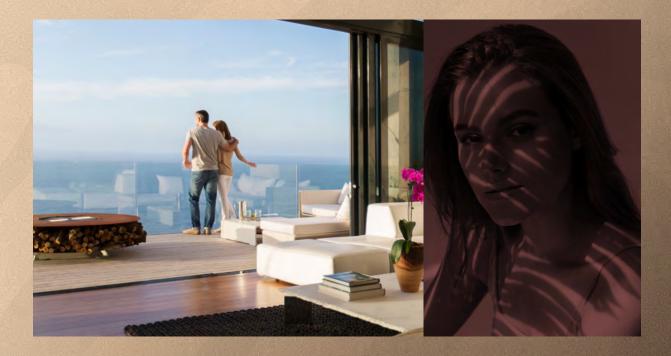

# ONE POINT OF VIEW: YOURS

With a canvas spread over 1.5 million square feet, its breathtaking views as far as your eye can see. Look around to views of Golf Course, calm water, iconic Burj Khalifa & Downtown. Every glance sets a different mood.

## SKY GARDEN

Rise high above and look at the stars. Soak in the stunning views of the city. Catch the sun rays when they rise and set. Do it all from the magnificent panoramic sky terrace in each tower