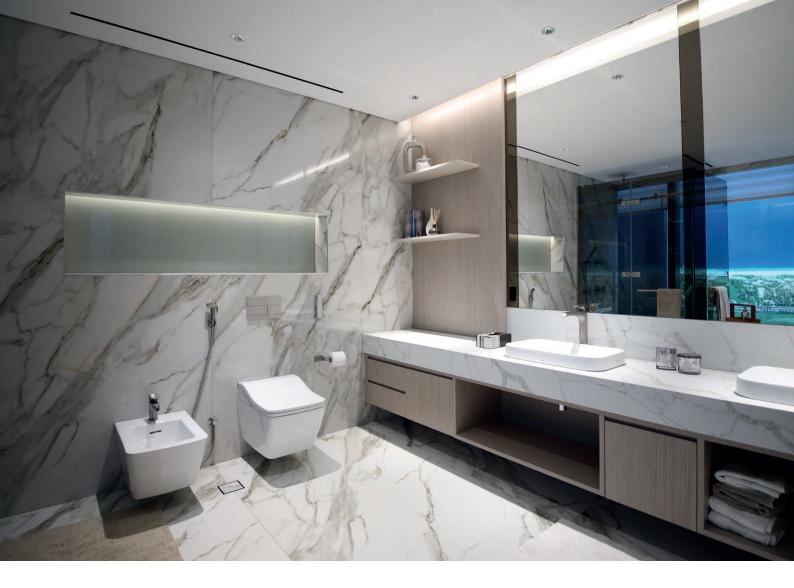

# SPECIFICATIONS

- Leatherette & rich veneer finished wardrobes
- Floor to Floor height of 3.6 meters
- Smart Home automation enabled
- Flexi track lighting
- Fully fitted kitchen with State of art home appliances (Mille or equivalent fittings)
- Smart WC