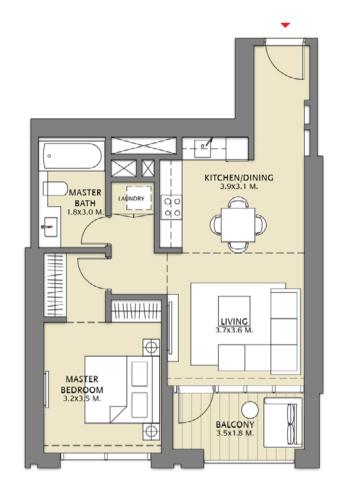

### TOWER 1 1 BEDROOM W/BALCONY UNIT 02/ LEVELS 2-15, 17-35

| Suite Area   | 658.75 Sq.ft. / 61.20 Sq.m. |
|--------------|-----------------------------|
| Balcony Area | 76.42 Sq.ft. / 7.10 Sq.m.   |
| Total Area   | 735.18 Sq.ft. / 68.30 Sq.m. |

### TOWER 1 1 BEDROOM W/BALCONY UNIT 03/ LEVELS 2-15, 17-35

| Suite Area   | 658.75 Sq.ft. / 61.20 Sq.m. |
|--------------|-----------------------------|
| Balcony Area | 76.42 Sq.ft. / 7.10 Sq.m.   |
| Total Area   | 735.18 Sq.ft. / 68.30 Sq.m. |

# TOWER 1 1 BEDROOM W/BALCONY UNIT 02/ LEVELS 37-53

| Suite Area   | 658.75 Sq.ft. / 61.20 Sq.m. |
|--------------|-----------------------------|
| Balcony Area | 76.42 Sq.ft. / 7.10 Sq.m.   |
| Total Area   | 735.18 Sq.ft. / 68.30 Sq.m. |

### TOWER 1 1 BEDROOM W/BALCONY UNIT 03/ LEVELS 37-53

| Suite Area   | 658.75 Sq.ft. / 61.20 Sq.m. |
|--------------|-----------------------------|
| Balcony Area | 76.42 Sq.ft. / 7.10 Sq.m.   |
| Total Area   | 735.18 Sq.ft. / 68.30 Sq.m. |