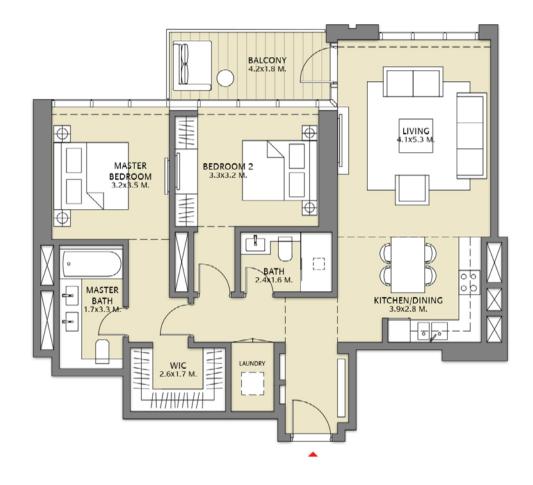

# TOWER 1 2 BEDROOM W/BALCONY UNIT 05/ LEVELS 37-53

| Suite Area   | 1053.79 Sq.ft. / 97.90 Sq.m.  |
|--------------|-------------------------------|
| Balcony Area | 250.69 Sq.ft. / 23.29 Sq.m.   |
| Total Area   | 1304.48 Sq.ft. / 121.19 Sq.m. |