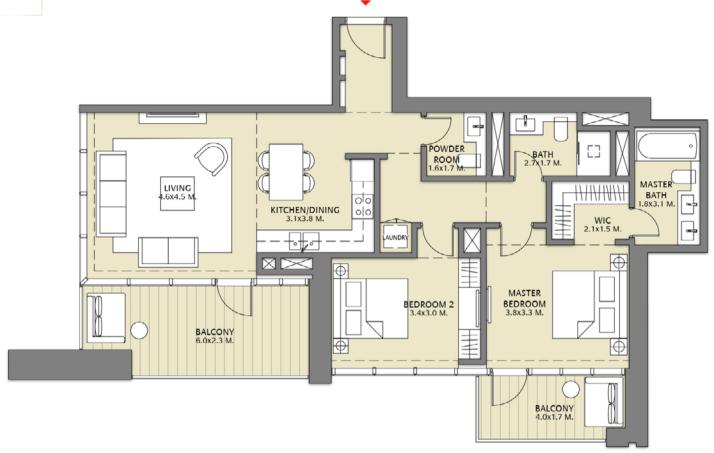

### TOWER 1 2 BEDROOM W/BALCONY UNIT 01/ LEVELS 2-15, 17-35

| Suite Area   | 997.38 Sq.ft. / 92.66 Sq.m.  |
|--------------|------------------------------|
| Balcony Area | 164.58 Sq.ft. / 15.29 Sq.m.  |
| Total Area   | 1161.96 Sq.ft. / 107.95 Sq.m |

### TOWER 1 2 BEDROOM W/BALCONY UNIT 04/ LEVELS 2-15, 17-35

| Suite Area   | 997.38 Sq.ft./  | 92.66 Sq.m.  |
|--------------|-----------------|--------------|
| Balcony Area | 164.58 Sq.ft./  | 15.29 Sq.m.  |
| Total Area   | 1161.96 Sq.ft./ | 107.95 Sq.m. |