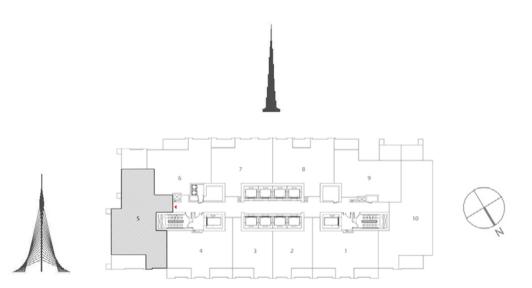

### TOWER 1 1 BEDROOM W/BALCONY UNIT 03/ LEVELS 2-15, 17-35

| Suite Area   | 658.75 Sq.ft. / 61.20 Sq.m. |
|--------------|-----------------------------|
| Balcony Area | 76.42 Sq.ft. / 7.10 Sq.m.   |
| Total Area   | 735.18 Sq.ft. / 68.30 Sq.m. |











### TOWER 1 2 BEDROOM W/BALCONY UNIT 04/ LEVELS 2-15, 17-35

| Suite Area   | 997.38 Sq.ft./  | 92.66 Sq.m.  |
|--------------|-----------------|--------------|
| Balcony Area | 164.58 Sq.ft./  | 15.29 Sq.m.  |
| Total Area   | 1161.96 Sq.ft./ | 107.95 Sq.m. |











### TOWER 1 3 BEDROOM W/BALCONY UNIT 05/ LEVELS 2-15, 17-35

| Suite Area   | 1522.56 Sq.ft. / 141.45 Sq.m. |
|--------------|-------------------------------|
| Balcony Area | 329.38 Sq.ft. / 30.60 Sq.m.   |
| Total Area   | 1851.93 Sq.ft. / 172.05 Sq.m. |









### TOWER 1 2 BEDROOM W/BALCONY UNIT 06/ LEVELS 2-15, 17-35

| Suite Area   | 1059.06 Sq.ft./ | 98.39 Sq.m.  |
|--------------|-----------------|--------------|
| Balcony Area | 86.76 Sq.ft./   | 8.06 Sq.m.   |
| Total Area   | 1145.82 Sq.ft./ | 106.45 Sq.m. |











### TOWER 1 2 BEDROOM W/BALCONY UNIT 08/ LEVELS 2-15, 17-35

| Suite Area   | 1046.36 Sq.ft./  | 97.21 Sq.m.  |
|--------------|------------------|--------------|
| Balcony Area | 56.08 Sq.ft./    | 5.21 Sq.m.   |
| Total Area   | 1102.44 Sq.ft. / | 102.42 Sg.m. |











# TOWER 1 1 BEDROOM W/BALCONY UNIT 01/ LEVELS 37-53

| Suite Area   | 597.18 Sq.ft. / 55.48 Sq.m. |
|--------------|-----------------------------|
| Balcony Area | 84.28 Sq.ft. / 7.83 Sq.m.   |
| Total Area   | 681.46 Sq.ft. / 63.31 Sq.m. |