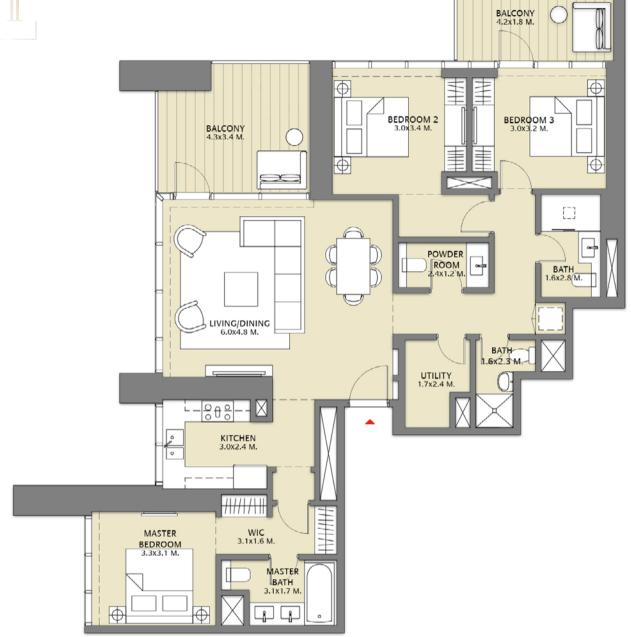

### TOWER 1 2 BEDROOM W/BALCONY UNIT 06/ LEVELS 2-15, 17-35

| Suite Area   | 1059.06 Sq.ft./ | 98.39 Sq.m.  |
|--------------|-----------------|--------------|
| Balcony Area | 86.76 Sq.ft./   | 8.06 Sq.m.   |
| Total Area   | 1145.82 Sq.ft./ | 106.45 Sq.m. |