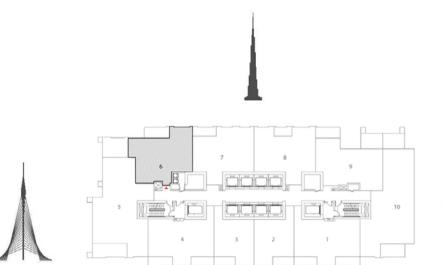

### TOWER 1 2 BEDROOM W/BALCONY UNIT 04/ LEVELS 2-15, 17-35

| Suite Area   | 997.38 Sq.ft./  | 92.66 Sq.m.  |
|--------------|-----------------|--------------|
| Balcony Area | 164.58 Sq.ft./  | 15.29 Sq.m.  |
| Total Area   | 1161.96 Sq.ft./ | 107.95 Sq.m. |











### TOWER 1 3 BEDROOM W/BALCONY UNIT 05/ LEVELS 2-15, 17-35

| Suite Area   | 1522.56 Sq.ft. / 141.45 Sq.m. |
|--------------|-------------------------------|
| Balcony Area | 329.38 Sq.ft. / 30.60 Sq.m.   |
| Total Area   | 1851.93 Sq.ft. / 172.05 Sq.m. |









### TOWER 1 2 BEDROOM W/BALCONY UNIT 06/ LEVELS 2-15, 17-35

| Suite Area   | 1059.06 Sq.ft./ | 98.39 Sq.m.  |
|--------------|-----------------|--------------|
| Balcony Area | 86.76 Sq.ft./   | 8.06 Sq.m.   |
| Total Area   | 1145.82 Sq.ft./ | 106.45 Sq.m. |











### TOWER 1 2 BEDROOM W/BALCONY UNIT 08/ LEVELS 2-15, 17-35

| Suite Area   | 1046.36 Sq.ft./  | 97.21 Sq.m.  |
|--------------|------------------|--------------|
| Balcony Area | 56.08 Sq.ft./    | 5.21 Sq.m.   |
| Total Area   | 1102.44 Sq.ft. / | 102.42 Sg.m. |











# TOWER 1 1 BEDROOM W/BALCONY UNIT 01/ LEVELS 37-53

| Suite Area   | 597.18 Sq.ft. / 55.48 Sq.m. |
|--------------|-----------------------------|
| Balcony Area | 84.28 Sq.ft. / 7.83 Sq.m.   |
| Total Area   | 681.46 Sq.ft. / 63.31 Sq.m. |











# TOWER 1 1 BEDROOM W/BALCONY UNIT 02/ LEVELS 37-53

| Suite Area   | 658.75 Sq.ft. / 61.20 Sq.m. |
|--------------|-----------------------------|
| Balcony Area | 76.42 Sq.ft. / 7.10 Sq.m.   |
| Total Area   | 735.18 Sq.ft. / 68.30 Sq.m. |











### TOWER