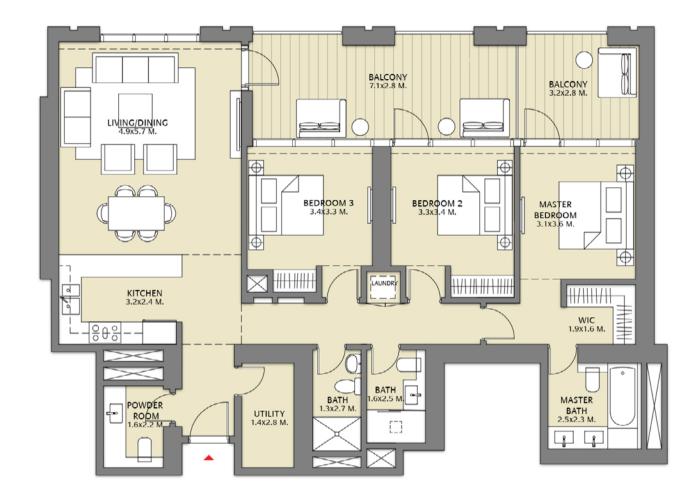

### TOWER 1 2 BEDROOM W/BALCONY UNIT 08/ LEVELS 2-15, 17-35

| Suite Area   | 1046.36 Sq.ft./  | 97.21 Sq.m.  |
|--------------|------------------|--------------|
| Balcony Area | 56.08 Sq.ft./    | 5.21 Sq.m.   |
| Total Area   | 1102.44 Sq.ft. / | 102.42 Sg.m. |