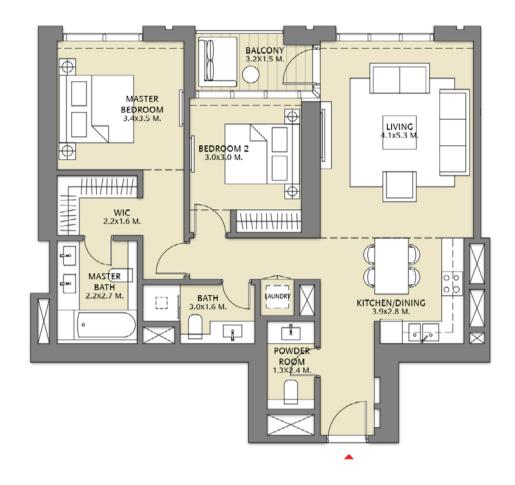

### TOWER 1 2 BEDROOM W/BALCONY UNIT 06/ LEVELS 2-15, 17-35

| Suite Area   | 1059.06 Sq.ft./ | 98.39 Sq.m.  |
|--------------|-----------------|--------------|
| Balcony Area | 86.76 Sq.ft./   | 8.06 Sq.m.   |
| Total Area   | 1145.82 Sq.ft./ | 106.45 Sq.m. |