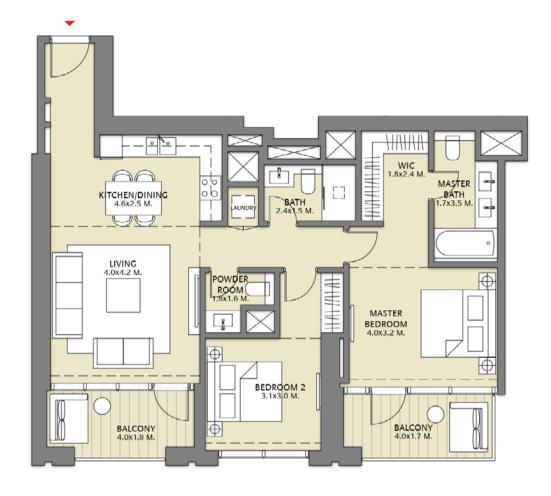

### TOWER 1 2 BEDROOM W/BALCONY UNIT 06/ LEVELS 2-15, 17-35

| Suite Area   | 1059.06 Sq.ft./ | 98.39 Sq.m.  |
|--------------|-----------------|--------------|
| Balcony Area | 86.76 Sq.ft./   | 8.06 Sq.m.   |
| Total Area   | 1145.82 Sq.ft./ | 106.45 Sq.m. |