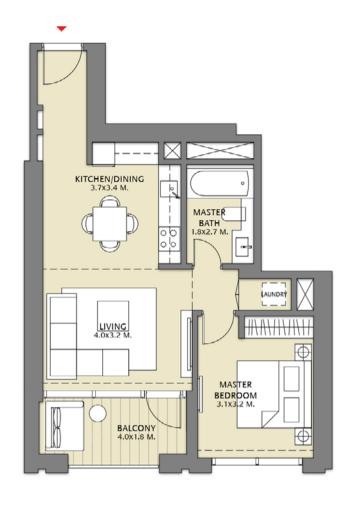

# TOWER 1 1 BEDROOM W/BALCONY UNIT 02/ LEVELS 37-53

| Suite Area   | 658.75 Sq.ft. / 61.20 Sq.m. |
|--------------|-----------------------------|
| Balcony Area | 76.42 Sq.ft. / 7.10 Sq.m.   |
| Total Area   | 735.18 Sq.ft. / 68.30 Sq.m. |

### TOWER 1 1 BEDROOM W/BALCONY UNIT 03/ LEVELS 37-53

| Suite Area   | 658.75 Sq.ft. / 61.20 Sq.m. |
|--------------|-----------------------------|
| Balcony Area | 76.42 Sq.ft. / 7.10 Sq.m.   |
| Total Area   | 735.18 Sq.ft. / 68.30 Sq.m. |