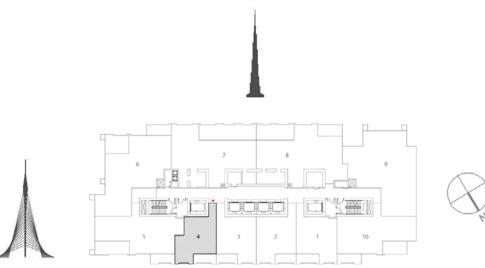

### TOWER 1 1 BEDROOM W/BALCONY UNIT 03/ LEVELS 2-15, 17-35

| Suite Area   | 658.75 Sq.ft. / 61.20 Sq.m. |
|--------------|-----------------------------|
| Balcony Area | 76.42 Sq.ft. / 7.10 Sq.m.   |
| Total Area   | 735.18 Sq.ft. / 68.30 Sq.m. |