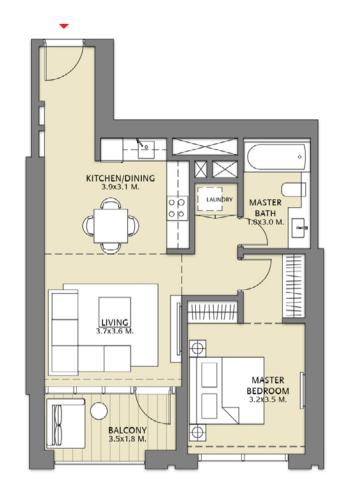

### TOWER 1 1 BEDROOM W/BALCONY UNIT 03/ LEVELS 2-15, 17-35

| Suite Area   | 658.75 Sq.ft. / 61.20 Sq.m. |
|--------------|-----------------------------|
| Balcony Area | 76.42 Sq.ft. / 7.10 Sq.m.   |
| Total Area   | 735.18 Sq.ft. / 68.30 Sq.m. |