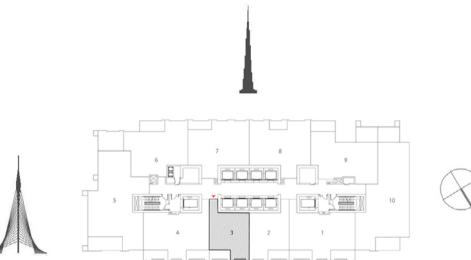

FLOOR PLANS







### TOWER 1 2 BEDROOM W/BALCONY UNIT 01/ LEVELS 2-15, 17-35

| Suite Area   | 997.38 Sq.ft. / 92.66 Sq.m.  |
|--------------|------------------------------|
| Balcony Area | 164.58 Sq.ft. / 15.29 Sq.m.  |
| Total Area   | 1161.96 Sq.ft. / 107.95 Sq.m |











### TOWER 1 1 BEDROOM W/BALCONY UNIT 02/ LEVELS 2-15, 17-35

| Suite Area   | 658.75 Sq.ft. / 61.20 Sq.m. |
|--------------|-----------------------------|
| Balcony Area | 76.42 Sq.ft. / 7.10 Sq.m.   |
| Total Area   | 735.18 Sq.ft. / 68.30 Sq.m. |









### TOWER 1 1 BEDROOM W/BALCONY UNIT 03/ LEVELS 2-15, 17-35

| Suite Area   | 658.75 Sq.ft. / 61.20 Sq.m. |
|--------------|-----------------------------|
| Balcony Area | 76.42 Sq.ft. / 7.10 Sq.m.   |
| Total Area   | 735.18 Sq.ft. / 68.30 Sq.m. |











### TOWER 1 2 BEDROOM W/BALCONY UNIT 04/ LEVELS 2-15, 17-35

| Suite Area   | 997.38 Sq.ft./  | 92.66 Sq.m.  |
|--------------|-----------------|--------------|
| Balcony Area | 164.58 Sq.ft./  | 15.29 Sq.m.  |
| Total Area   | 1161.96 Sq.ft./ | 107.95 Sq.m. |











### TOWER 1 3 BEDROOM W/BALCONY UNIT 05/ LEVELS 2-15, 17-35

| Suite Area   | 1522.56 Sq.ft. / 141.45 Sq.m. |
|--------------|-------------------------------|
| Balcony Area | 329.38 Sq.ft. / 30.60 Sq.m.   |
| Total Area   | 1851.93 Sq.ft. / 172.05 Sq.m. |









### TOWER 1 2 BEDROOM W/BALCONY UNIT 06/ LEVELS 2-15, 17-35

| Suite Area   | 1059.06 Sq.ft./ | 98.39 Sq.m.  |
|--------------|-----------------|--------------|
| Balcony Area | 86.76 Sq.ft./   | 8.06 Sq.m.   |
| Total Area   | 1145.82 Sq.ft./ | 106.45