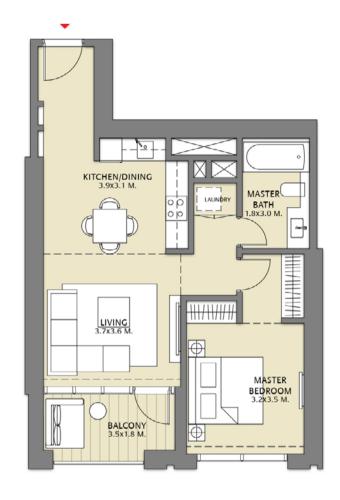

### TOWER 1 1 BEDROOM W/BALCONY UNIT 02/ LEVELS 2-15, 17-35

| Suite Area   | 658.75 Sq.ft. / 61.20 Sq.m. |
|--------------|-----------------------------|
| Balcony Area | 76.42 Sq.ft. / 7.10 Sq.m.   |
| Total Area   | 735.18 Sq.ft. / 68.30 Sq.m. |

### TOWER 1 1 BEDROOM W/BALCONY UNIT 03/ LEVELS 2-15, 17-35

| Suite Area   | 658.75 Sq.ft. / 61.20 Sq.m. |
|--------------|-----------------------------|
| Balcony Area | 76.42 Sq.ft. / 7.10 Sq.m.   |
| Total Area   | 735.18 Sq.ft. / 68.30 Sq.m. |