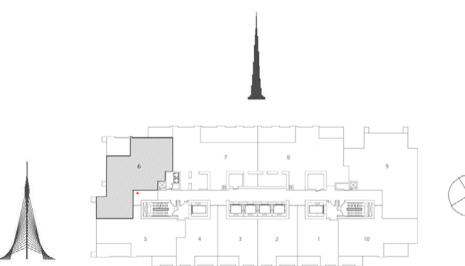

### TOWER 1 2 BEDROOM W/BALCONY UNIT 06/ LEVELS 2-15, 17-35

| Suite Area   | 1059.06 Sq.ft./ | 98.39 Sq.m.  |
|--------------|-----------------|--------------|
| Balcony Area | 86.76 Sq.ft./   | 8.06 Sq.m.   |
| Total Area   | 1145.82 Sq.ft./ | 106.45 Sq.m. |