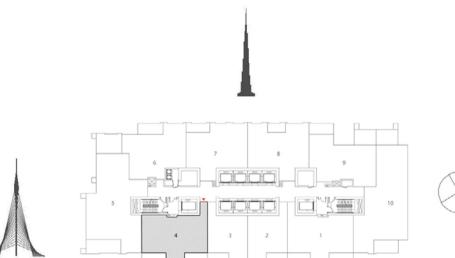

5 Sq.m |











### TOWER 1 1 BEDROOM W/BALCONY UNIT 02/ LEVELS 2-15, 17-35

| Suite Area   | 658.75 Sq.ft. / 61.20 Sq.m. |
|--------------|-----------------------------|
| Balcony Area | 76.42 Sq.ft. / 7.10 Sq.m.   |
| Total Area   | 735.18 Sq.ft. / 68.30 Sq.m. |









### TOWER 1 1 BEDROOM W/BALCONY UNIT 03/ LEVELS 2-15, 17-35

| Suite Area   | 658.75 Sq.ft. / 61.20 Sq.m. |
|--------------|-----------------------------|
| Balcony Area | 76.42 Sq.ft. / 7.10 Sq.m.   |
| Total Area   | 735.18 Sq.ft. / 68.30 Sq.m. |











### TOWER 1 2 BEDROOM W/BALCONY UNIT 04/ LEVELS 2-15, 17-35

| Suite Area   | 997.38 Sq.ft./  | 92.66 Sq.m.  |
|--------------|-----------------|--------------|
| Balcony Area | 164.58 Sq.ft./  | 15.29 Sq.m.  |
| Total Area   | 1161.96 Sq.ft./ | 107.95 Sq.m. |











### TOWER 1 3 BEDROOM W/BALCONY UNIT 05/ LEVELS 2-15, 17-35

| Suite Area   | 1522.56 Sq.ft. / 141.45 Sq.m. |
|--------------|-------------------------------|
| Balcony Area | 329.38 Sq.ft. / 30.60 Sq.m.   |
| Total Area   | 1851.93 Sq.ft. / 172.05 Sq.m. |









### TOWER 1 2 BEDROOM W/BALCONY UNIT 06/ LEVELS 2-15, 17-35

| Suite Area   | 1059.06 Sq.ft./ | 98.39 Sq.m.  |
|--------------|-----------------|--------------|
| Balcony Area | 86.76 Sq.ft./   | 8.06 Sq.m.   |
| Total Area   | 1145.82 Sq.ft./ | 106.45 Sq.m. |











### TOWER 1 2 BEDROOM W/BALCONY UNIT 08/ LEVELS 2-15, 17-35

| Suite Area   | 1046.36 Sq.ft./  | 97.21 Sq.m.  |
|--------------|------------------|--------------|
| Balcony Area | 56.08 Sq.ft./    | 5.21 Sq.m.   |
| Total Area   | 1102.44 Sq.ft. / | 10