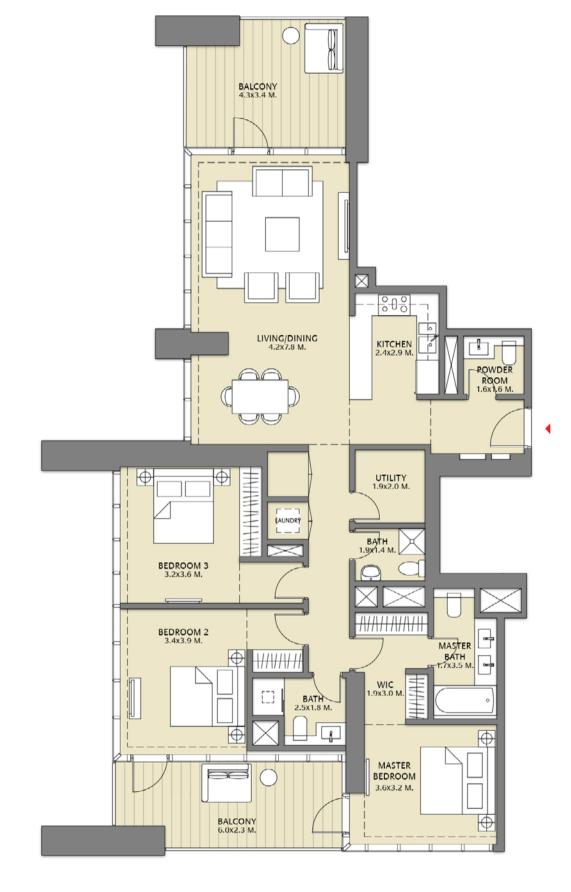

### TOWER 1 3 BEDROOM W/BALCONY UNIT 05/ LEVELS 2-15, 17-35

| Suite Area   | 1522.56 Sq.ft. / 141.45 Sq.m. |
|--------------|-------------------------------|
| Balcony Area | 329.38 Sq.ft. / 30.60 Sq.m.   |
| Total Area   | 1851.93 Sq.ft. / 172.05 Sq.m. |