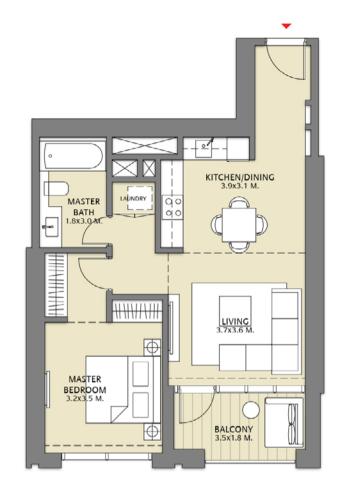

### TOWER 1 1 BEDROOM W/BALCONY UNIT 02/ LEVELS 2-15, 17-35

| Suite Area   | 658.75 Sq.ft. / 61.20 Sq.m. |
|--------------|-----------------------------|
| Balcony Area | 76.42 Sq.ft. / 7.10 Sq.m.   |
| Total Area   | 735.18 Sq.ft. / 68.30 Sq.m. |