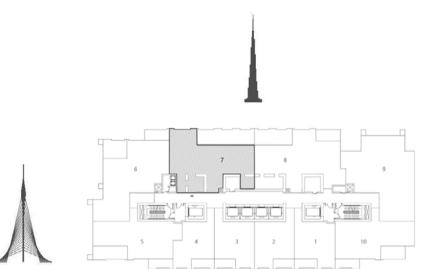

### TOWER 1 2 BEDROOM W/BALCONY UNIT 08/ LEVELS 2-15, 17-35

| Suite Area   | 1046.36 Sq.ft./  | 97.21 Sq.m.  |
|--------------|------------------|--------------|
| Balcony Area | 56.08 Sq.ft./    | 5.21 Sq.m.   |
| Total Area   | 1102.44 Sq.ft. / | 102.42 Sg.m. |