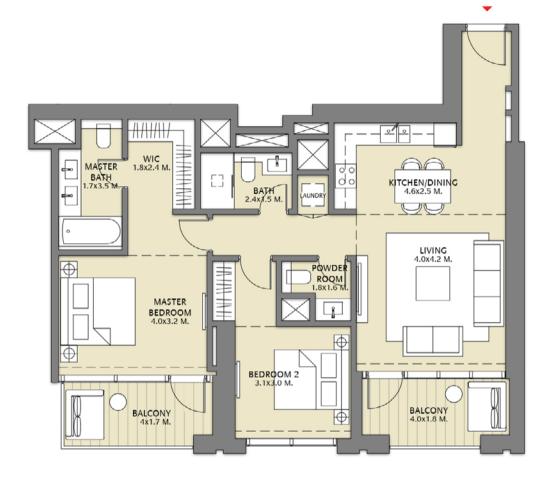

### TOWER 1 2 BEDROOM W/BALCONY UNIT 01/ LEVELS 2-15, 17-35

| Suite Area   | 997.38 Sq.ft. / 92.66 Sq.m.  |
|--------------|------------------------------|
| Balcony Area | 164.58 Sq.ft. / 15.29 Sq.m.  |
| Total Area   | 1161.96 Sq.ft. / 107.95 Sq.m |

### TOWER 1 2 BEDROOM W/BALCONY UNIT 04/ LEVELS 2-15, 17-35

| Suite Area   | 997.38 Sq.ft./  | 92.66 Sq.m.  |
|--------------|-----------------|--------------|
| Balcony Area | 164.58 Sq.ft./  | 15.29 Sq.m.  |
| Total Area   | 1161.96 Sq.ft./ | 107.95 Sq.m. |