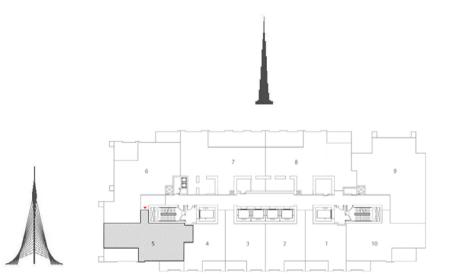

### TOWER 1 3 BEDROOM W/BALCONY UNIT 05/ LEVELS 2-15, 17-35

| Suite Area   | 1522.56 Sq.ft. / 141.45 Sq.m. |
|--------------|-------------------------------|
| Balcony Area | 329.38 Sq.ft. / 30.60 Sq.m.   |
| Total Area   | 1851.93 Sq.ft. / 172.05 Sq.m. |