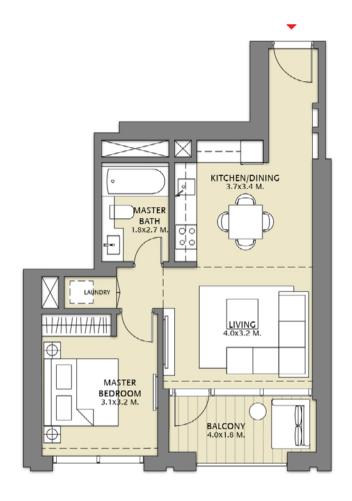

### TOWER 1 1 BEDROOM W/BALCONY UNIT 02/ LEVELS 2-15, 17-35

| Suite Area   | 658.75 Sq.ft. / 61.20 Sq.m. |
|--------------|-----------------------------|
| Balcony Area | 76.42 Sq.ft. / 7.10 Sq.m.   |
| Total Area   | 735.18 Sq.ft. / 68.30 Sq.m. |

### TOWER 1 1 BEDROOM W/BALCONY UNIT 03/ LEVELS 2-15, 17-35

| Suite Area   | 658.75 Sq.ft. / 61.20 Sq.m. |
|--------------|-----------------------------|
| Balcony Area | 76.42 Sq.ft. / 7.10 Sq.m.   |
| Total Area   | 735.18 Sq.ft. / 68.30 Sq.m. |