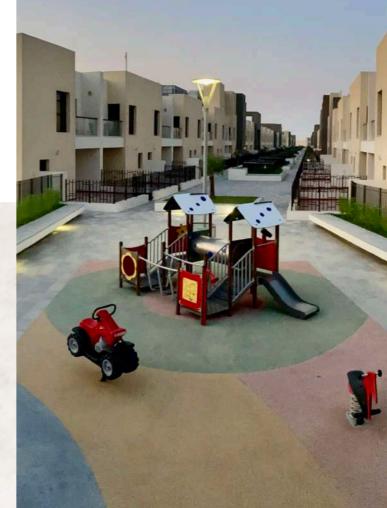

#### MAKE THE MOST OF YOUR LEISURE

This unmatched development provides luxury living on a grand scale where indoor and outdoor living blends seamlessly throughout the Souk and the all-inclusive retail center at its heart. The community offers world-class amenities that include Warsan Club, featuring a restaurant, sports lounge, state-of-the-art gym and pool, sports court, karaoke rooms, sports treatment rooms, and children's pool and park.

#### AN UNMATCHED LIVING EXPERIENCE

Perfectly situated at proximity to International City where the neighborhood has everything to please every eye and nourish each soul.

- Churches, Temples and Mosques in International City Dubai
- Nurseries and Schools in international city Dubai
- □ Shopping, Dining and Nightlife & Supermarkets in the international city
- □ Dragon Mart Mall 1 & 2
- Beaches Near international city
- Leisure activities and notable landmarks
- Outdoor activities, fitness and beauty
- □ Dubai International airport is 25 minutes away
- A 30 to 35-minute drive to the Central District, Dubai Marina
- Dubai central fruit and vegetable market is just 8 minutes away
- ☐ Sheikh Zayed road is 30 minutes away
- □ Academic City and Residential hub Dubai Silicon Oasis are close neighbours