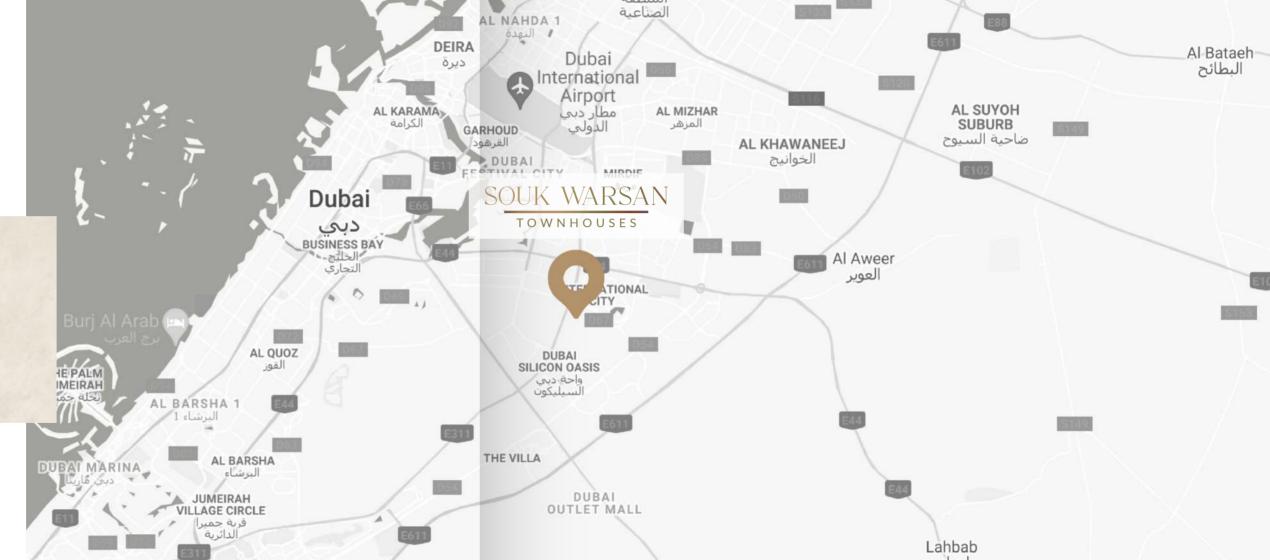

#### COMMUNITY MAP

TOWNHOUSES

#### MADE FOR BETTER LIVING

Perfectly situated at proximity to International City and only a stone's throw away from Dragon mart, Al Warsan brims with life, energy and vibrancy. Choose your ideal lifestyle from the hustle and bustle of the city to the gorgeous surroundings of luscious greens, the neighborhood has everything to please every eye and nourish each soul.

#### LOCATION

Enviably located in the center of Dubai

5 mins from Dragon Mart

5 mins from Mirdif City Centre

10 mins from Global Village

15 mins from Downtown

20 mins from Dubai Marina

TOWNHOUSES