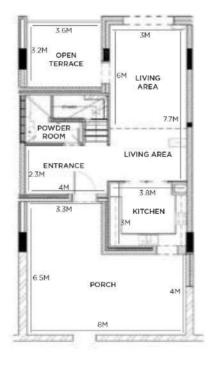

#### 3-BEDROOM TOWNHOUSES

#### TYPICAL FLOOR PLANS

#### G+1 STRUCTURE

THIRD FLOOR PLAN

SECOND FLOOR PLAN

Size 2300 Sq Ft + 2 Parking

TOWNHOUSES