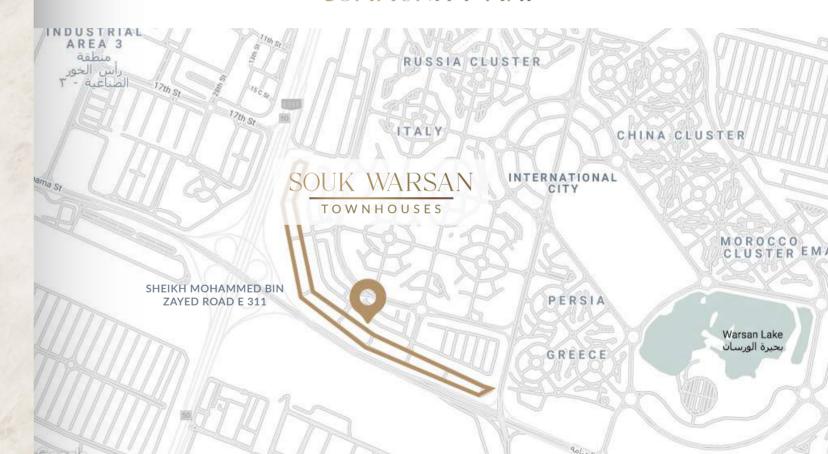

#### COMMUNITY MAP

TOWNHOUSES

# THE LOCATION

#### MADE FOR BETTER LIVING

Perfectly situated at proximity to International City and only a stone's throw away from Dragon mart, Al Warsan brims with life, energy and vibrancy. Choose your ideal lifestyle from the hustle and bustle of the city to the gorgeous surroundings of luscious greens, the neighborhood has everything to please every eye and nourish each soul.

#### LOCATION

Enviably located in the center of Dubai

5 mins from Dragon Mart

5 mins from Mirdif City Centre

10 mins from Global Village

15 mins from Downtown

20 mins from Dubai Marina

TOWNHOUSES