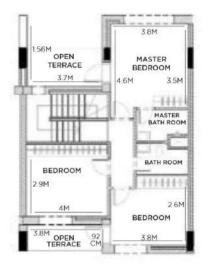

#### 3-BEDROOM TOWNHOUSES

#### TYPICAL FLOOR PLANS

#### G+1 STRUCTURE

THIRD FLOOR PLAN

SECOND FLOOR PLAN

Size 2300 Sq Ft + 2 Parking

TOWNHOUSES