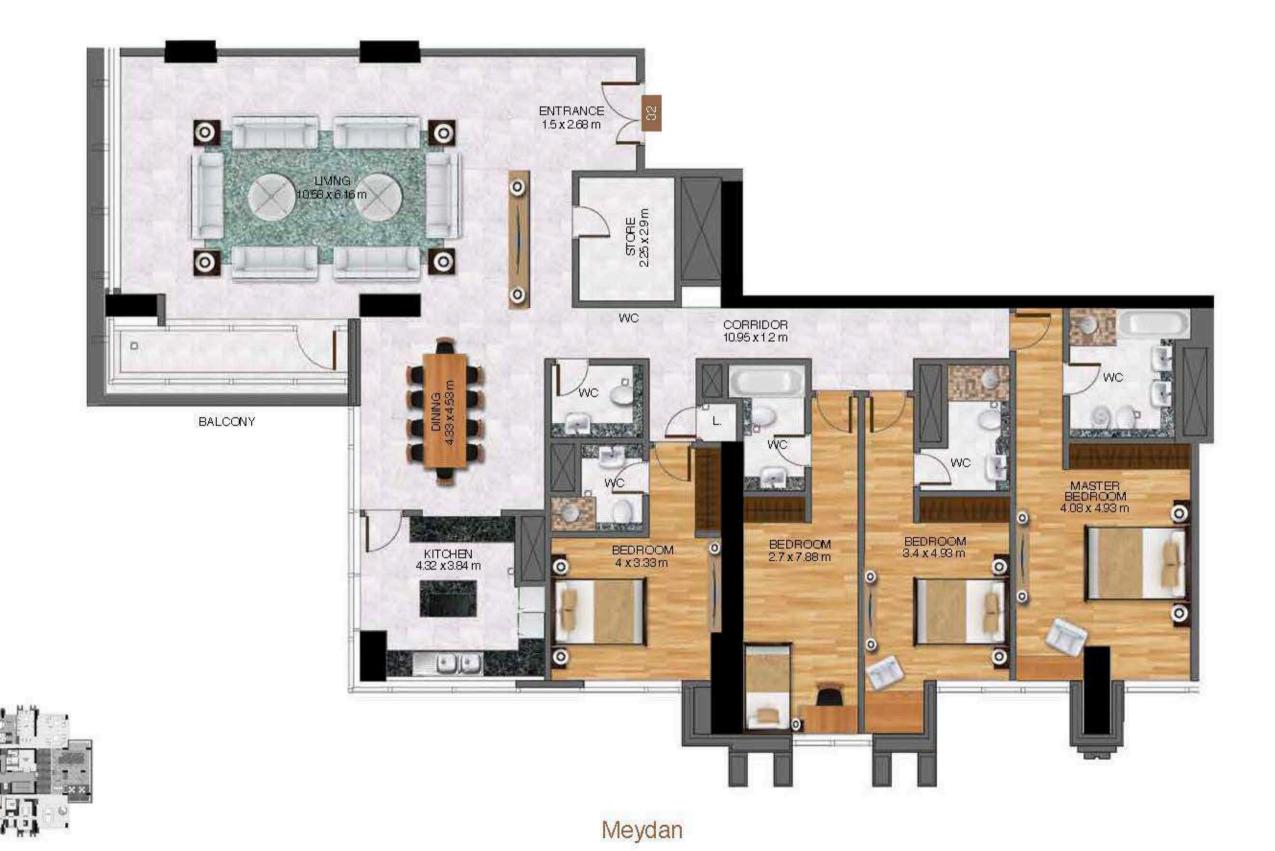

4           |
| Total Number Of Unit  | 537         |

# AMNA TOWER FLOOR PLANS LEVEL 2



Sheikh Zayed Road

Floor Plan

Туре А

Level 2

Dubai Water Canal

# LEVEL 8-20

### Floor Plan

# Туре А

Level 8-20



Abu Dhabi

Dubai Water Canal



# LEVEL 22-40

### Floor Plan

# Type A

Level 22-40



Abu Dhabi



# LEVEL 42

### Floor Plan

Туре В

Level 42



Abu Dhabi

Meydan

Dubai Water Canal



# LEVEL 43

### Floor Plan

Туре В

Level 43



Meydan

Dubai Water Canal

# LEVEL 44-62

### Floor Plan

Type B

Level 44-62



Meydan

Dubai Water Canal

# LEVEL 64

### Floor Plan

Type C

Level 64



Dubai Water Canal

# LEVEL 65

### Floor Plan

Type C

Level 65



Dubai Water Canal

# LEVEL 66

# Floor Plan Type C Level 66





# LEVEL 67



Unit no. 02

4 Bedroom

Total area 2,904 sq ft





# DUPLEX PENTHOUSE LEVEL 68/69

Unit no. 01 - Lower floor

6 Bedroom

Total area 10,832 sq ft

### Sheikh Zayed Road







Unit no. 01 - Upper floor

6 Bedroom

Total area 10,832 sq ft



# Sheikh Zayed Road





Unit no. 02 - Lower floor

6 Bedroom

Total area 11,515 sq ft









Unit no. 02 - Upper floor

6 Bedroom

Total area 11,515 sq ft

### Sheikh Zayed Road







# VIP PENTHOUSE LEVEL 70-73

Unit no. 01 - Lower floor

7 Bedroom

Total area 29,989 sq ft

### Sheikh Zayed Road



Meydan

Dubai Water Canal



Dubai Water Canal

Unit no. 01 - Common area

7 Bedroom

Total area 29,989 sq ft







Unit no. 01 - Sky lounge

7 Bedroom

Total area 29,989 sq ft

# Sheikh Zayed Road



Dubai Water Canal

# **BOD HABTOOR** 4 2 2 8 6 6 7

# info@alhabtoorrealestate.com