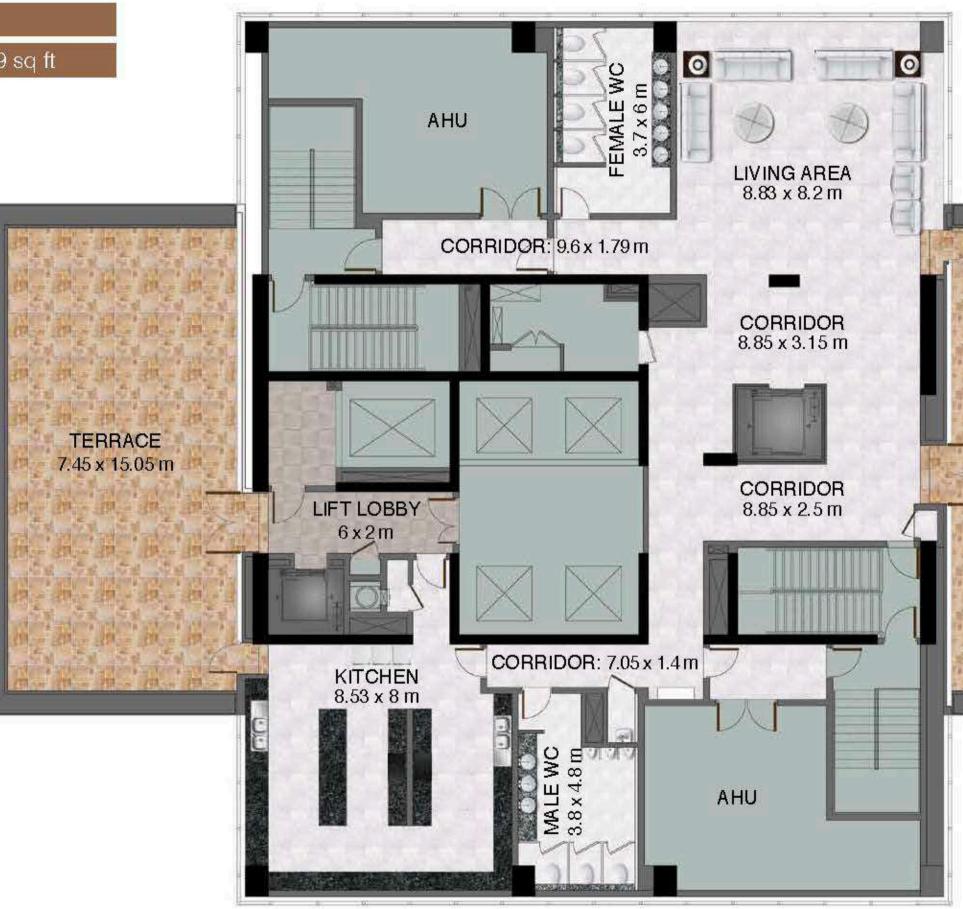

### Sheikh Zayed Road

Meydan

Dubai Water Canal

Dubai Water Canal

Unit no. 01 - Common area

7 Bedroom

Total area 29,989 sq ft

Unit no. 01 - Sky lounge