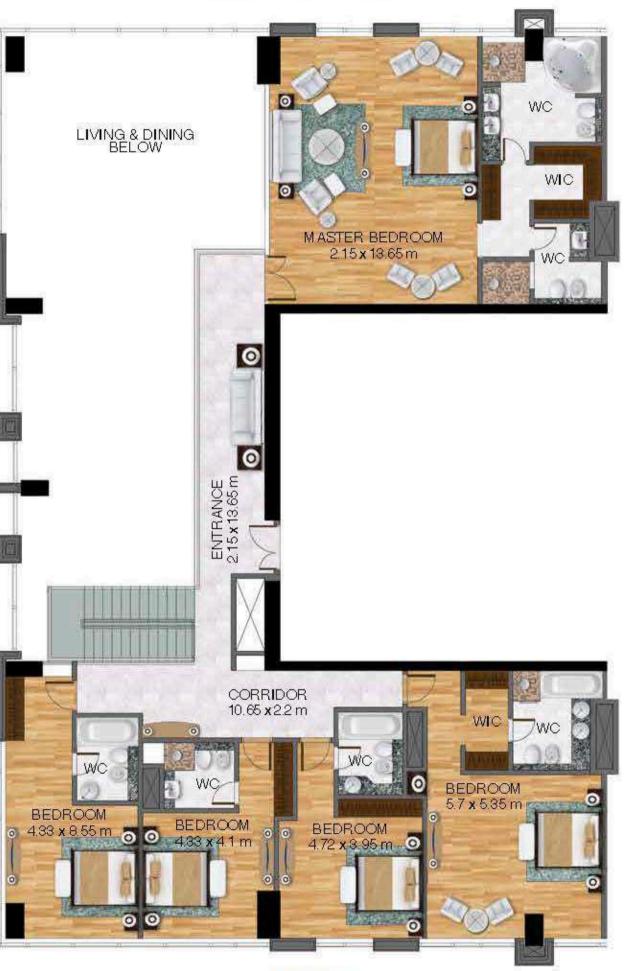

# LEVEL 67

Unit no. 02

4 Bedroom

Total area 2,904 sq ft

# DUPLEX PENTHOUSE LEVEL 68/69

Unit no. 01 - Lower floor

6 Bedroom

Total area 10,832 sq ft

### Sheikh Zayed Road

Unit no. 01 - Upper floor

6 Bedroom

Total area 10,832 sq ft

# Sheikh Zayed Road

Unit no. 02 - Lower floor

6 Bedroom

Total area 11,515 sq ft

Unit no. 02 - Upper floor

6 Bedroom

Total area 11,515 sq ft

### Sheikh Zayed Road

# VIP PENTHOUSE LEVEL 70-73

Unit no. 01 - Lower floor

7 Bedroom

Total area 29,989 sq ft

### Sheikh Zayed Road

Meydan

Dubai Water Canal

Dubai Water Canal

Unit no. 01 - Common area

7 Bedroom

Total area 29,989 sq ft

Unit no. 01 - Sky lounge

7 Bedroom

Total area 29,989 sq ft

# Sheikh Zayed Road

Dubai Water Canal