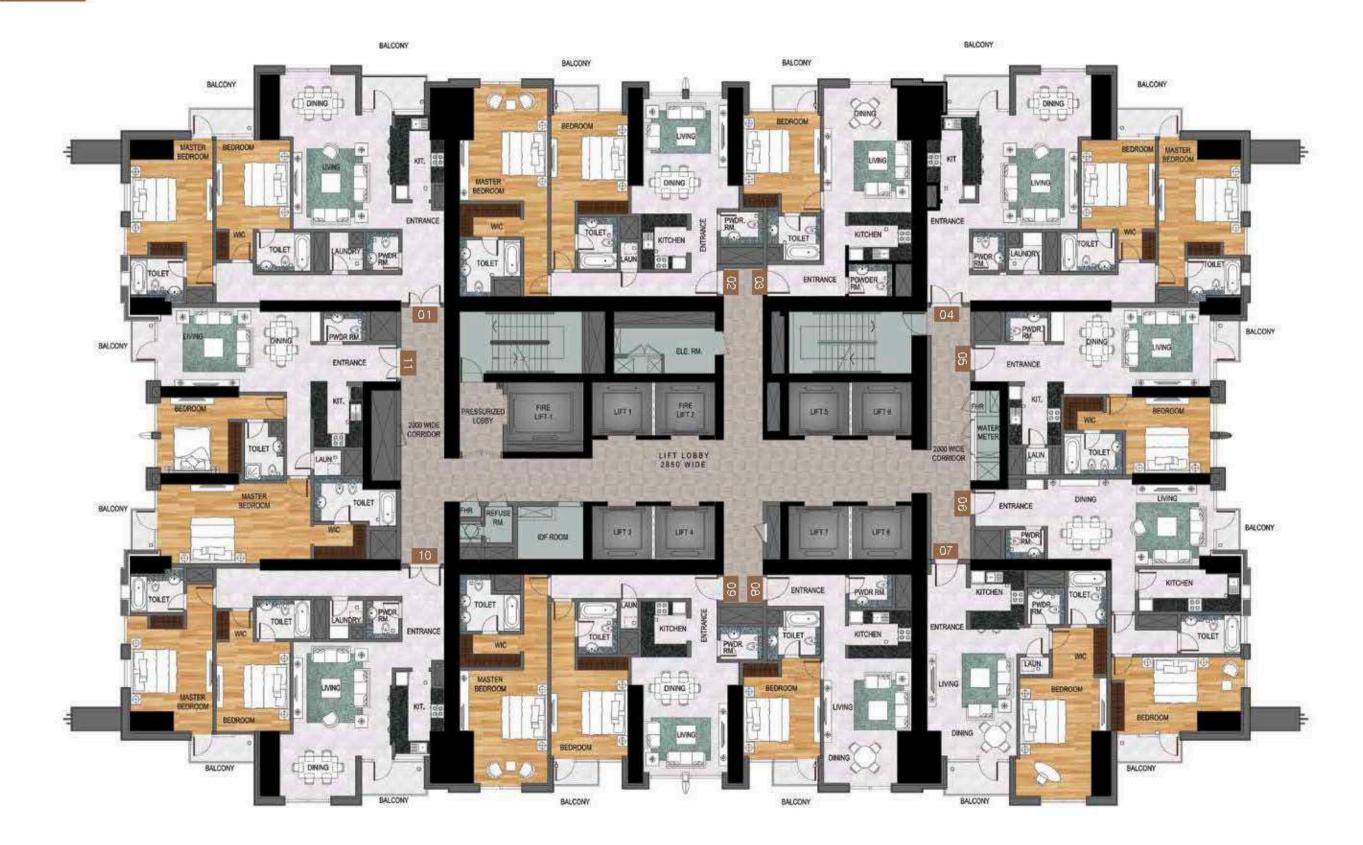

t Aqua-Theatre

Company





Retail Boulevard

### V

European-Style Boulevard

50 Outlets

Marina Waterfront Promenade

Exceptional Choices for **Residents &** Visitors



Tennis Academy

V

4 Exclusive **Tennis Courts** 

1 Air Conditioned Court

Fully Qualified **Tennis Coaches** 







# Al Safa Park



# Amna Tower

| Summary of Unit Types | Total Count |
|-----------------------|-------------|
| 1 bedroom apartment   | 160         |
| 2 bedroom apartment   | 276         |
| 3 bedroom apartment   | 84          |
| 4 bedroom apartment   | 13          |
| Penthouses            | 4           |
| Total Number Of Unit  | 537         |

# AMNA TOWER FLOOR PLANS LEVEL 2



Sheikh Zayed Road

Floor Plan

Туре А

Level 2

Dubai Water Canal

# LEVEL 8-20

### Floor Plan

# Туре А

Level 8-20



Abu Dhabi

Dubai Water Canal



# LEVEL 22-40

### Floor Plan

# Type A

Level 22-40



Abu Dhabi



# LEVEL 42

### Floor Plan

Туре В

Level 42



Abu Dhabi

Meydan

Dubai Water Canal



# LEVEL 43

### Floor Plan

Туре В

Level 43



Meydan

Dubai Water Canal

# LEVEL 44-62

### Floor Plan

Type B

Level 44-62



Meydan

Dubai Water Canal

# LEVEL 64

### Floor Plan

Type C

Level 64



Dubai Water Canal

# LEVEL 65

### Floor Plan

Type C

Level 65



Dubai Water Canal

# LEVEL 66

# Floor Plan Type C Level 66





# LEVEL 67



Unit no. 02

4 Bedroom

Total area 2,904 sq ft





# DUPLEX PENTHOUSE LEVEL 68/69

Unit no. 01 - Lower floor

6 Bedroom

Total area 10,832 sq ft

### Sheikh Zayed Road







Unit no. 01 - Upper floor

6 Bedroom

Total area 10,832 sq ft



# Sheikh Zayed Roa