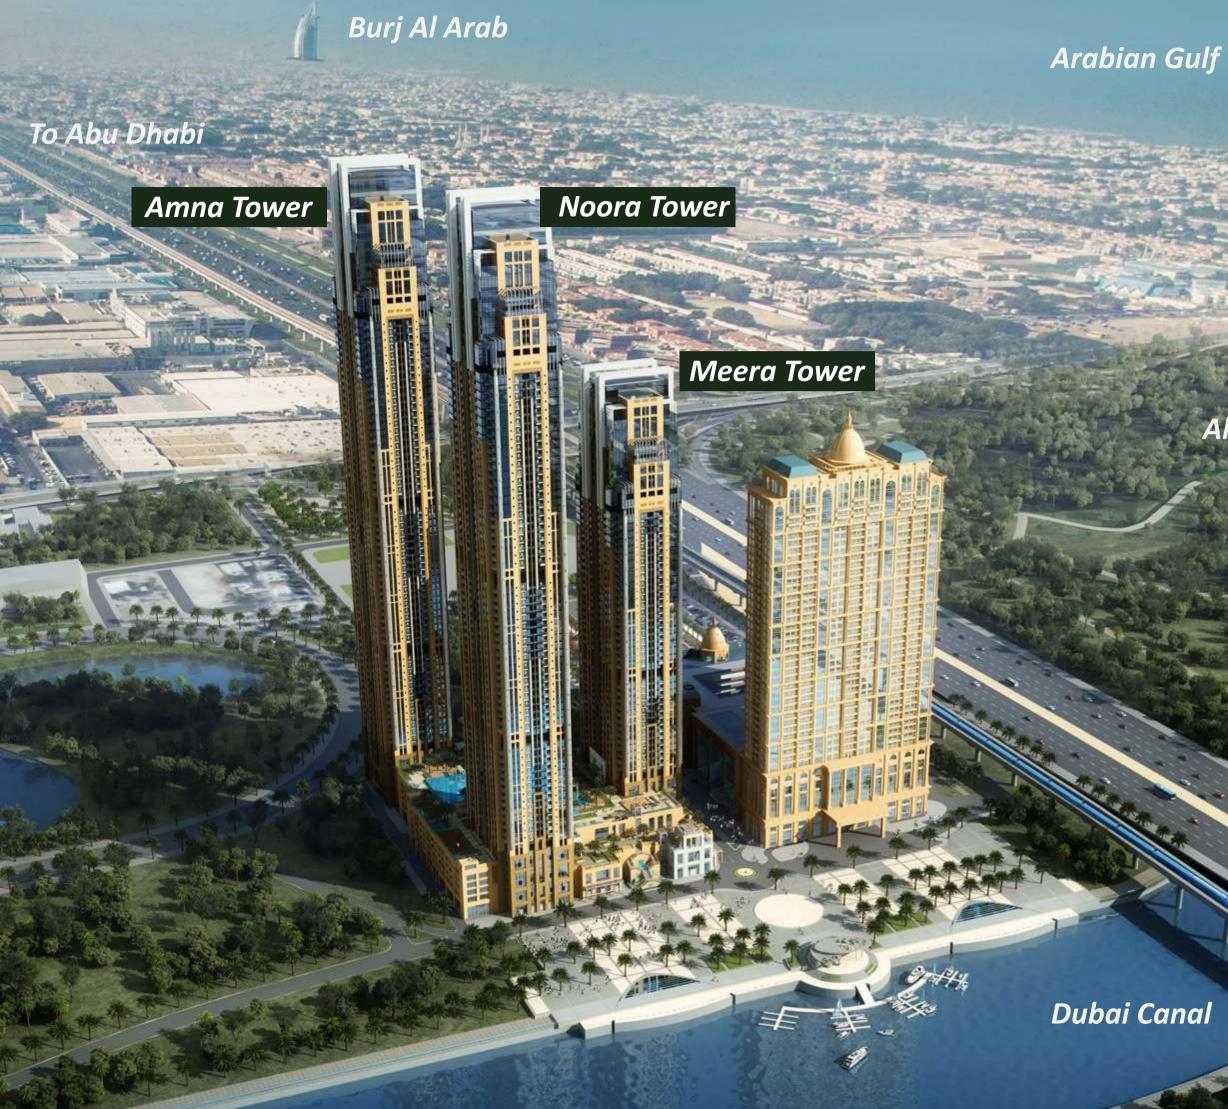

# THE RESIDENCE COLLECTION

# LUXURY RESIDENTIAL TOWERS ON THE DUBAI WATER CANAL

# Amna Tower

| Summary of Unit Types | Total Count |
|-----------------------|-------------|
| 1 bedroom apartment   | 160         |
| 2 bedroom apartment   | 276         |
| 3 bedroom apartment   | 84          |
| 4 bedroom apartment   | 13          |
| Penthouses            | 4           |
| Total Number Of Unit  | 537         |