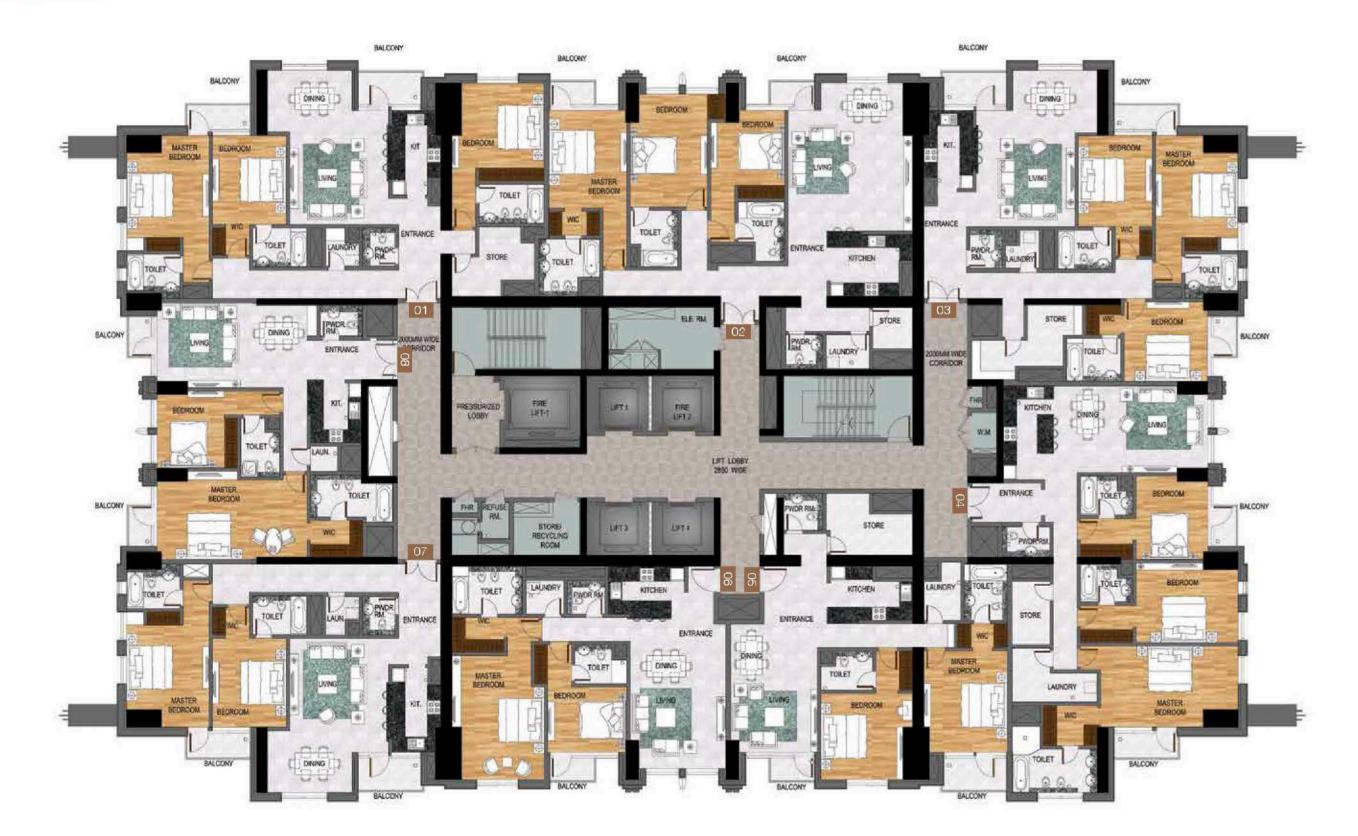

ower

| Summary of Unit Types | Total Count |
|-----------------------|-------------|
| 1 bedroom apartment   | 160         |
| 2 bedroom apartment   | 276         |
| 3 bedroom apartment   | 84          |
| 4 bedroom apartment   | 13          |
| Penthouses            | 4           |
| Total Number Of Unit  | 537         |

# AMNA TOWER FLOOR PLANS LEVEL 2



Sheikh Zayed Road

Floor Plan

Туре А

Level 2

Dubai Water Canal

# LEVEL 8-20

### Floor Plan

# Туре А

Level 8-20



Abu Dhabi

Dubai Water Canal



# LEVEL 22-40

### Floor Plan

# Type A

Level 22-40



Abu Dhabi



# LEVEL 42

### Floor Plan

Туре В

Level 42



Abu Dhabi

Meydan

Dubai Water Canal



# LEVEL 43

### Floor Plan

Туре В

Level 43



Meydan

Dubai Water Canal

# LEVEL 44-62

### Floor Plan

Type B

Level 44-62



Meydan

Dubai Water Canal

# LEVEL 64

### Floor Plan

Type C

Level 64



Dubai Water Canal

# LEVEL 65

### Floor Plan

Type C

Level 65



Dubai Water Canal

# LEVEL 66

# Floor Plan Type C Level 66





# LEVEL 67



Unit no. 02

4 Bedroom

Total area 2,904 sq ft





# DUPLEX PENTHOUSE LEVEL 68/69

Unit no. 01 - Lower floor

6 Bedroom

Total area 10,832 sq ft

### Sheikh Zayed Road







Unit no. 01 - Upper floor

6 Bedroom

Total area 10,832 sq ft



# Sheikh Zayed Road





Unit no. 02 - Lower floor

6 Bedroom

Total area 11,515 sq ft









Unit no. 02 - Upper floor

6 Bedroom

Total area 11,515 sq ft

### Sheikh Zayed Road







# VIP PENTHOUSE LEVEL 70-73

Unit no. 01 - Lower floor

7 Bedroom

Total area 29,989 sq ft

### Sheikh Zayed Road



Meydan

Dubai Water Canal



Du