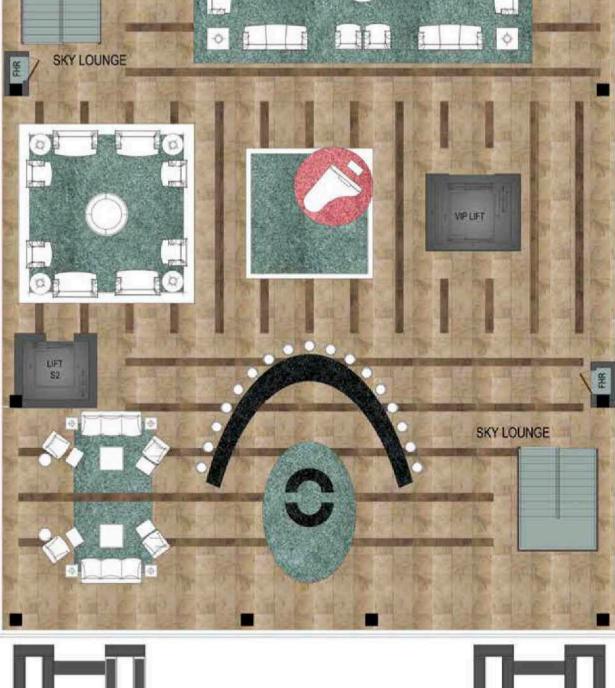

# VIP PENTHOUSE LEVEL 70-73

Unit no. 01 - Lower floor

7 Bedroom

Total area 29,989 sq ft

### Sheikh Zayed Road

Meydan

Dubai Water Canal

Dubai Water Canal

Unit no. 01 - Common area

7 Bedroom

Total area 29,989 sq ft

Unit no. 01 - Sky lounge

7 Bedroom

Total area 29,989 sq ft