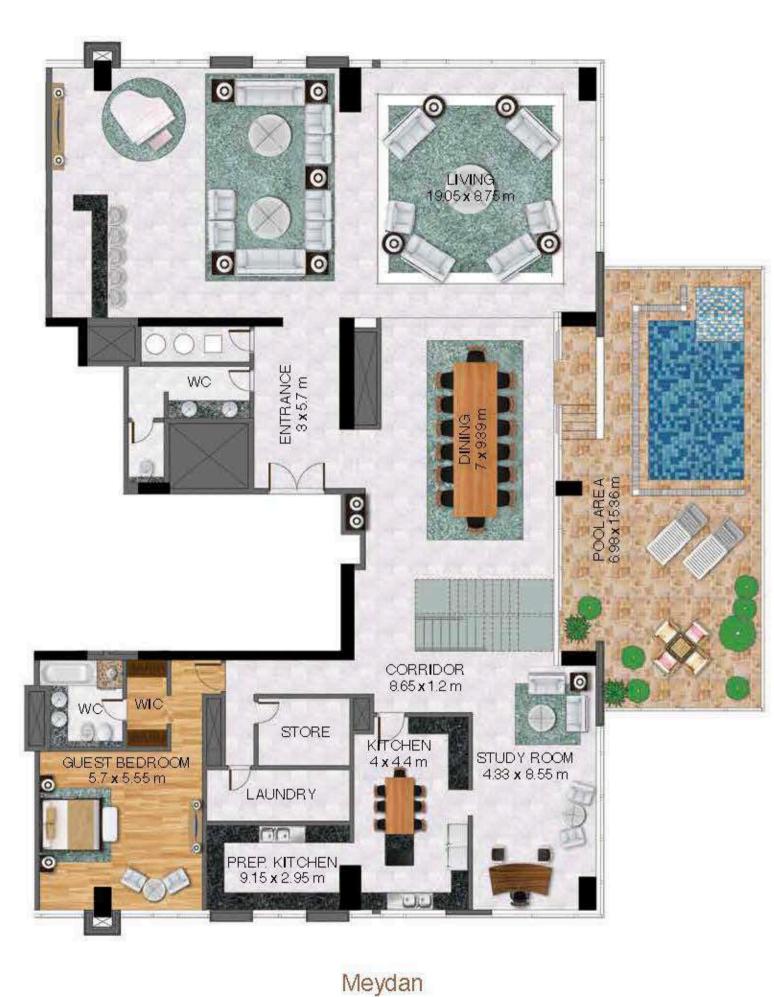

# DUPLEX PENTHOUSE LEVEL 68/69

Unit no. 01 - Lower floor

6 Bedroom

Total area 10,832 sq ft

### Sheikh Zayed Road

Unit no. 01 - Upper floor

6 Bedroom

Total area 10,832 sq ft

# Sheikh Zayed Road

Unit no. 02 - Lower floor

6 Bedroom

Total area 11,515 sq ft

Unit no. 02 - Upper floor

6 Bedroom

Total area 11,515 sq ft

### Sheikh Zayed Road

# VIP PENTHOUSE LEVEL 70-73

Unit no. 01 - Lower floor

7 Bedroom

Total area 29,989 sq ft

### Sheikh Zayed Road

Meydan

Dubai Water Canal

Dubai Water Canal

Unit no. 01 - Common area

7 Bedroom

Total area 29,989 sq ft

Unit no. 01 - Sky lounge

7 Bedroom

Total area 29,989 sq ft

# Sheikh Zayed Road

Dubai Water Canal