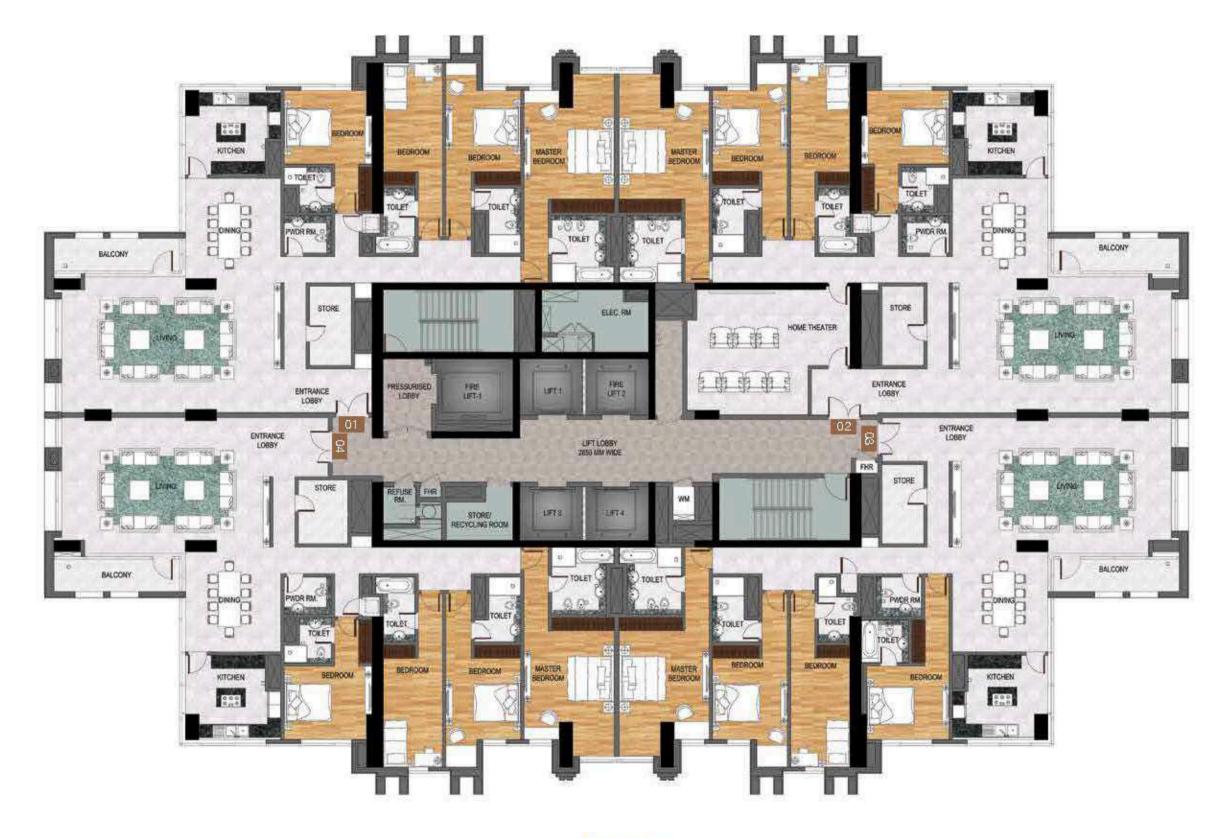

| 4 bedroom apartment   | 13          |
| Penthouses            | 4           |
| Total Number Of Unit  | 537         |

# AMNA TOWER FLOOR PLANS LEVEL 2



Sheikh Zayed Road

Floor Plan

Туре А

Level 2

Dubai Water Canal

# LEVEL 8-20

### Floor Plan

# Туре А

Level 8-20



Abu Dhabi

Dubai Water Canal



# LEVEL 22-40

### Floor Plan

# Type A

Level 22-40



Abu Dhabi



# LEVEL 42

### Floor Plan

Туре В

Level 42



Abu Dhabi

Meydan

Dubai Water Canal



# LEVEL 43

### Floor Plan

Туре В

Level 43



Meydan

Dubai Water Canal

# LEVEL 44-62

### Floor Plan

Type B

Level 44-62



Meydan

Dubai Water Canal

# LEVEL 64

### Floor Plan

Type C

Level 64



Dubai Water Canal

# LEVEL 65

### Floor Plan

Type C

Level 65



Dubai Water Canal

# LEVEL 66

# Floor Plan Type C Level 66





# LEVEL 67



Unit no. 02

4 Bedroom

Total area 2,904 sq ft





# DUPLEX PENTHOUSE LEVEL 68/69

Unit no. 01 - Lower floor

6 Bedroom

Total area 10,832 sq ft

### Sheikh Zayed Road







Unit no. 01 - Upper floor

6 Bedroom

Total area 10,832 sq ft



# Sheikh Zayed Road





Unit no. 02 - Lower floor

6 Bedroom

Total area 11,515 sq ft









Unit no. 02 - Upper floor

6 Bedroom

Total area 11,515 sq ft

### Sheikh Zayed Road







# VIP PENTHOUSE LEVEL 70-73

Unit no. 01 - Lower floor

7 Bedroom

Total area 29,989 sq ft

### Sheikh Zayed Road



Meydan

Dubai Water Canal



Dubai Water Canal

Unit no. 01 - Common area

7 Bedroom

Total area 29,989 sq ft







Unit no. 01 - Sky lounge

7 Bedroom

Total area 29,989 sq ft

# Sheikh Zayed Road



Dubai Water Canal

# **BOD HABTOOR