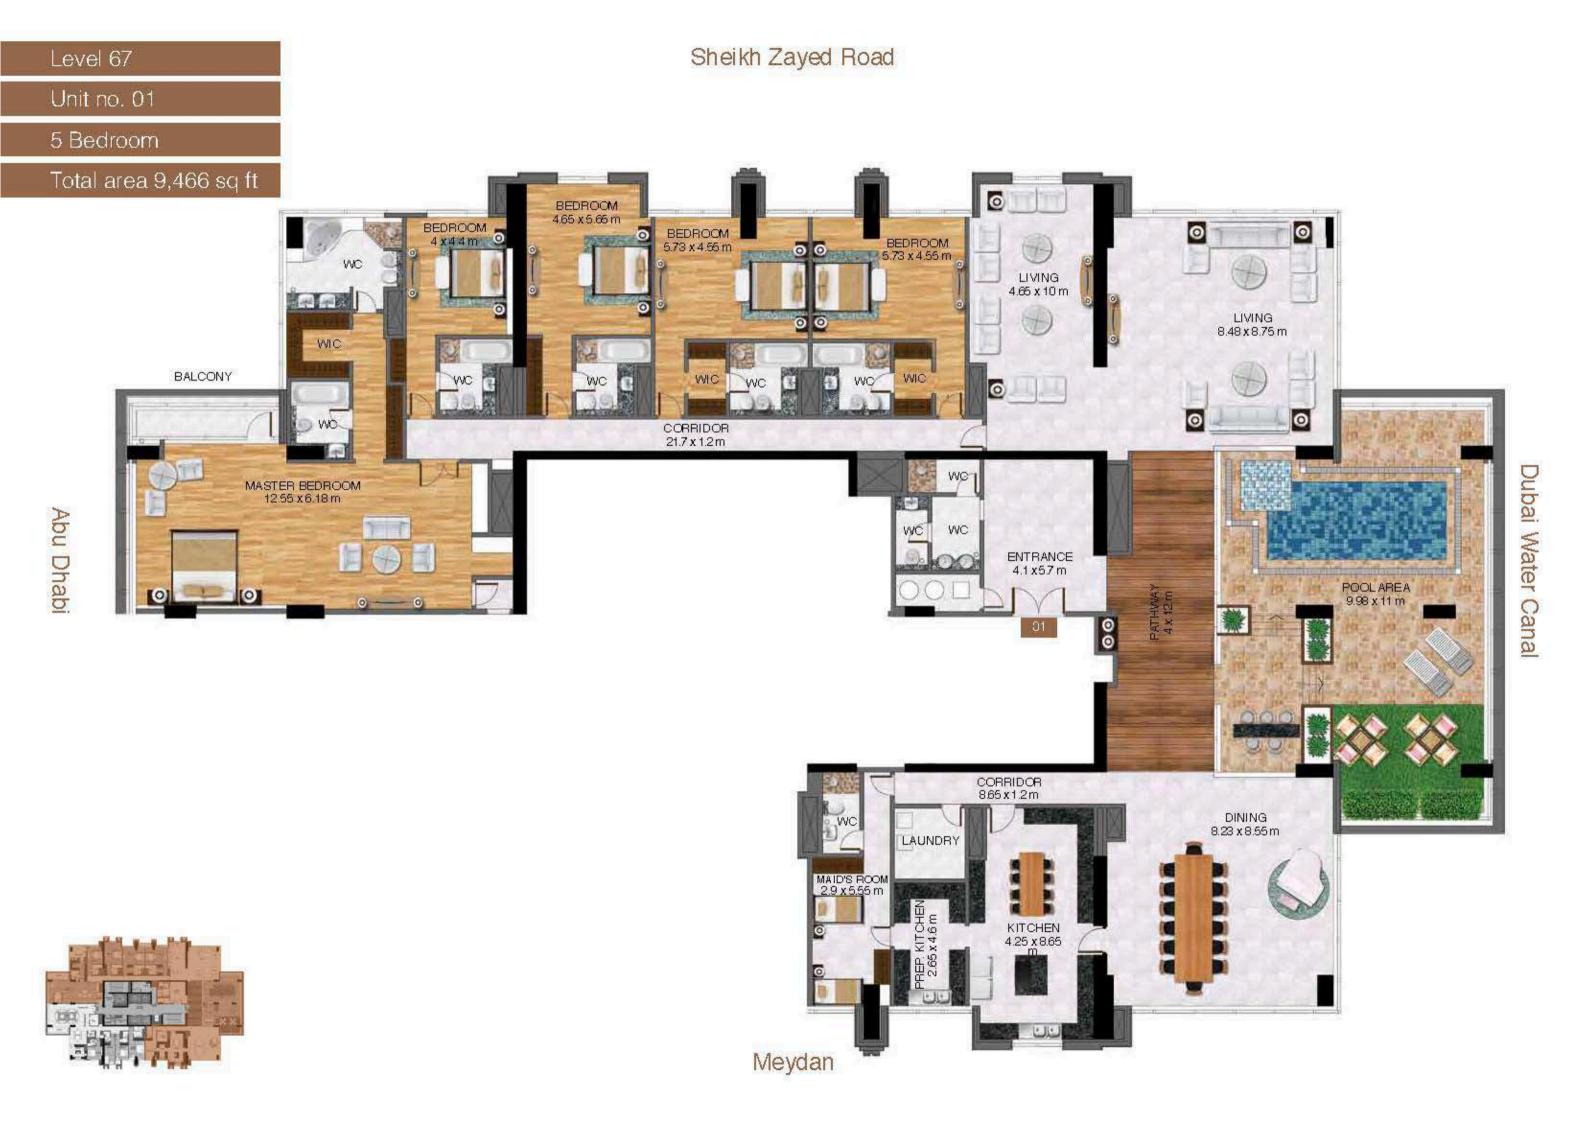

rtment   | 13          |
| Penthouses            | 4           |
| Total Number Of Unit  | 537         |

# AMNA TOWER FLOOR PLANS LEVEL 2



Sheikh Zayed Road

Floor Plan

Туре А

Level 2

Dubai Water Canal

# LEVEL 8-20

### Floor Plan

# Туре А

Level 8-20



Abu Dhabi

Dubai Water Canal



# LEVEL 22-40

### Floor Plan

# Type A

Level 22-40



Abu Dhabi



# LEVEL 42

### Floor Plan

Туре В

Level 42



Abu Dhabi

Meydan

Dubai Water Canal



# LEVEL 43

### Floor Plan

Туре В

Level 43



Meydan

Dubai Water Canal

# LEVEL 44-62

### Floor Plan

Type B

Level 44-62



Meydan

Dubai Water Canal

# LEVEL 64

### Floor Plan

Type C

Level 64



Dubai Water Canal

# LEVEL 65

### Floor Plan

Type C

Level 65



Dubai Water Canal

# LEVEL 66

# Floor Plan Type C Level 66





# LEVEL 67



Unit no. 02

4 Bedroom

Total area 2,904 sq ft





# DUPLEX PENTHOUSE LEVEL 68/69

Unit no. 01 - Lower floor

6 Bedroom

Total area 10,832 sq ft

### Sheikh Zayed Road







Unit no. 01 - Upper floor

6 Bedroom

Total area 10,832 sq ft



# Sheikh Zayed Road





Unit no. 02 - Lower floor

6 Bedroom

Total area 11,515 sq ft









Unit no. 02 - Upper floor

6 Bedroom

Total area 11,515 sq ft

### Sheikh Zayed Road







# VIP PENTHOUSE LEVEL 70-73

Unit no. 01 - Lower floor

7 Bedroom

Total area 29,989 sq ft

### Sheikh Zayed Road



Meydan

Dubai Water Canal



Dubai Water Canal

Unit no. 01 - Common area

7 Bedroom

Total area 29,989 sq ft







Unit no. 01 - Sky lounge

7 Bedroom

Total area 29,989 sq ft

# Sheikh Zayed Road



Dubai Water Canal

# **BOD HABTOOR** 4 2 2 8 6 6 7