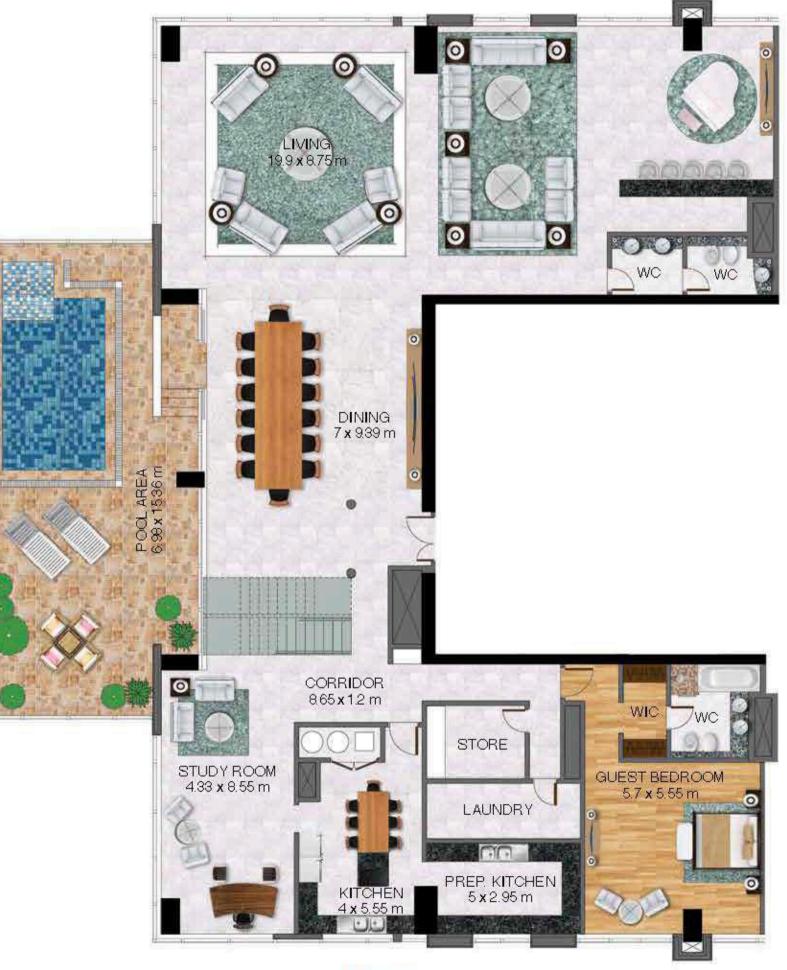

# VIP PENTHOUSE LEVEL 70-73

Unit no. 01 - Lower floor

7 Bedroom

Total area 29,989 sq ft

### Sheikh Zayed Road

Meydan

Dubai Water Canal

Dubai Water Canal

Unit no. 01 - Common area

7 Bedroom

Total area 29,989 sq ft

Unit no. 01 - Sky lounge

7 Bedroom

Total area 29,989 sq ft