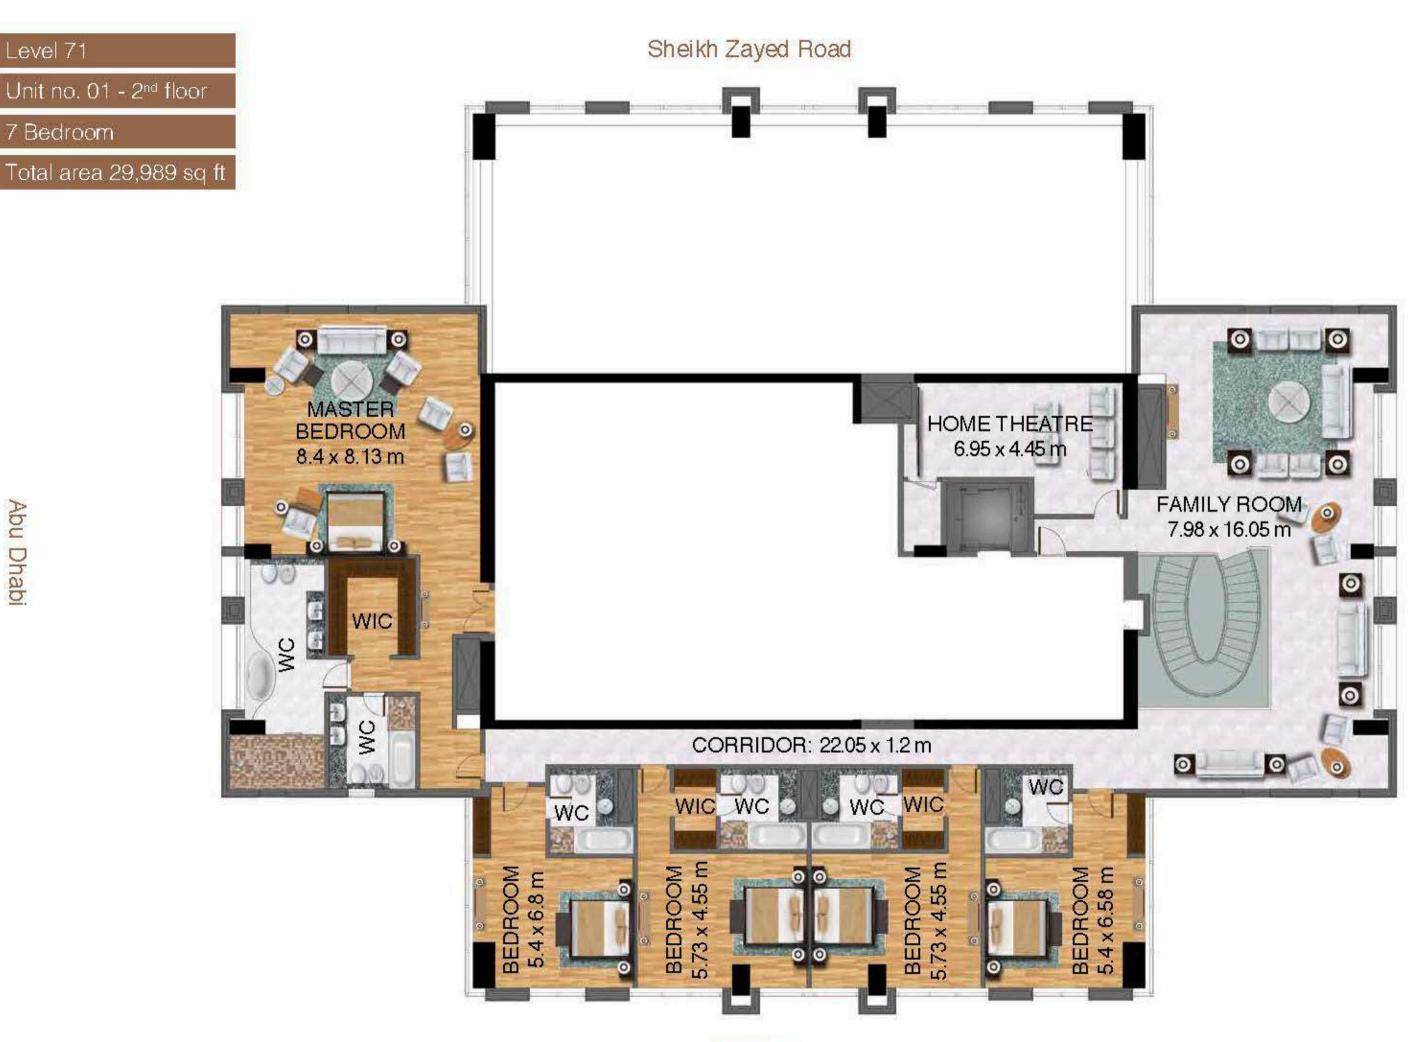

# VIP PENTHOUSE LEVEL 70-73

Unit no. 01 - Lower floor

7 Bedroom

Total area 29,989 sq ft

### Sheikh Zayed Road

Meydan

Dubai Water Canal

Dubai Water Canal

Unit no. 01 - Common area

7 Bedroom

Total area 29,989 sq ft

Unit no. 01 - Sky lounge

7 Bedroom

Total area 29,989 sq ft