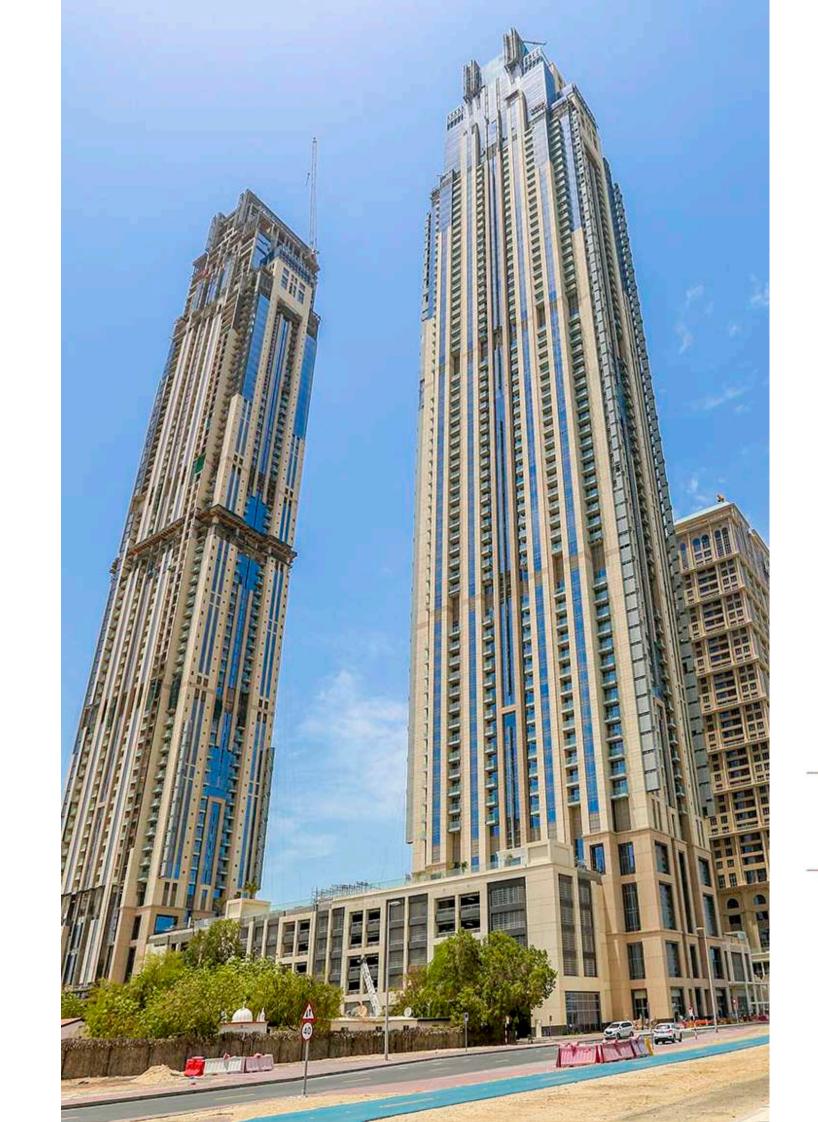

# Amna Tower

| Summary of Unit Types | Total Count |
|-----------------------|-------------|
| 1 bedroom apartment   | 160         |
| 2 bedroom apartment   | 276         |
| 3 bedroom apartment   | 84          |
| 4 bedroom apartment   | 13          |
| Penthouses            | 4           |
| Total Number Of Unit  | 537         |