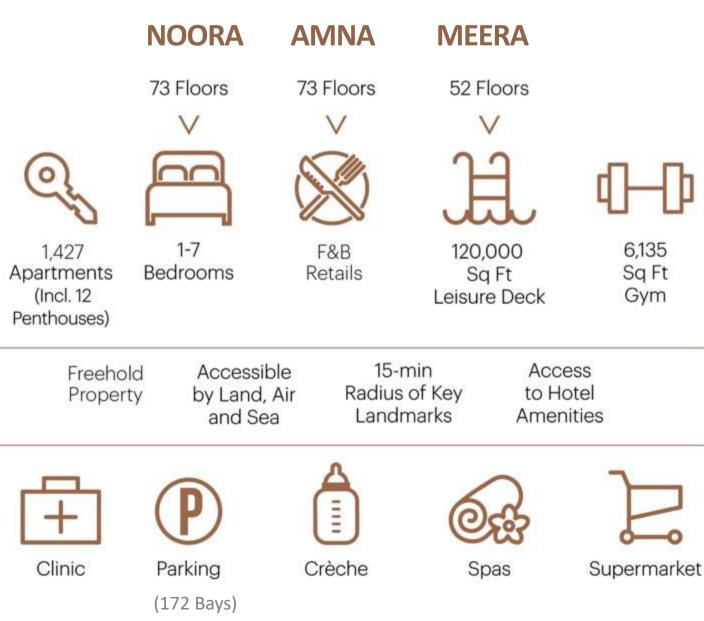

# THE RESIDENCE COLLECTION

# LUXURY RESIDENTIAL TOWERS ON THE DUBAI WATER CANAL