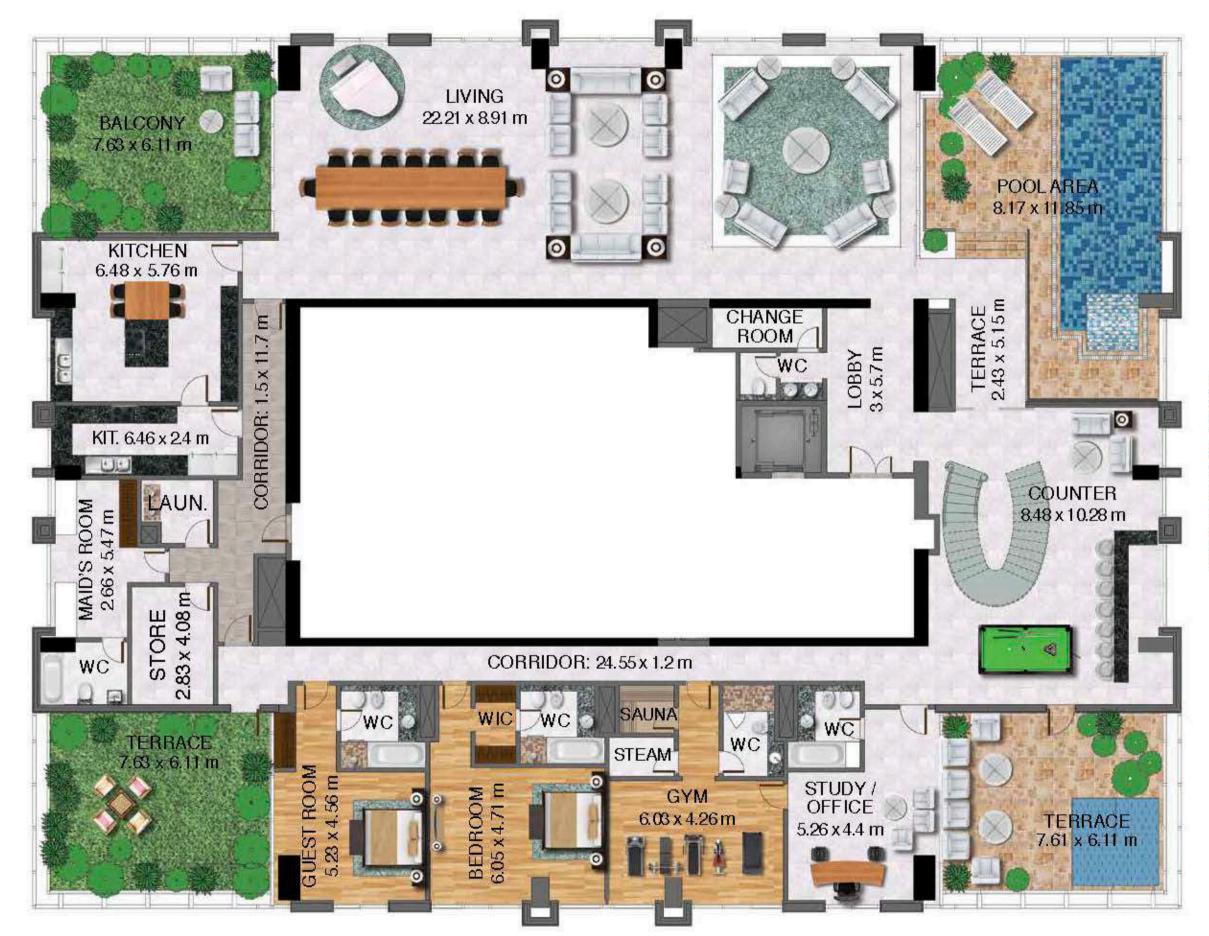

# VIP PENTHOUSE LEVEL 70-73

Unit no. 01 - Lower floor

7 Bedroom

Total area 29,989 sq ft