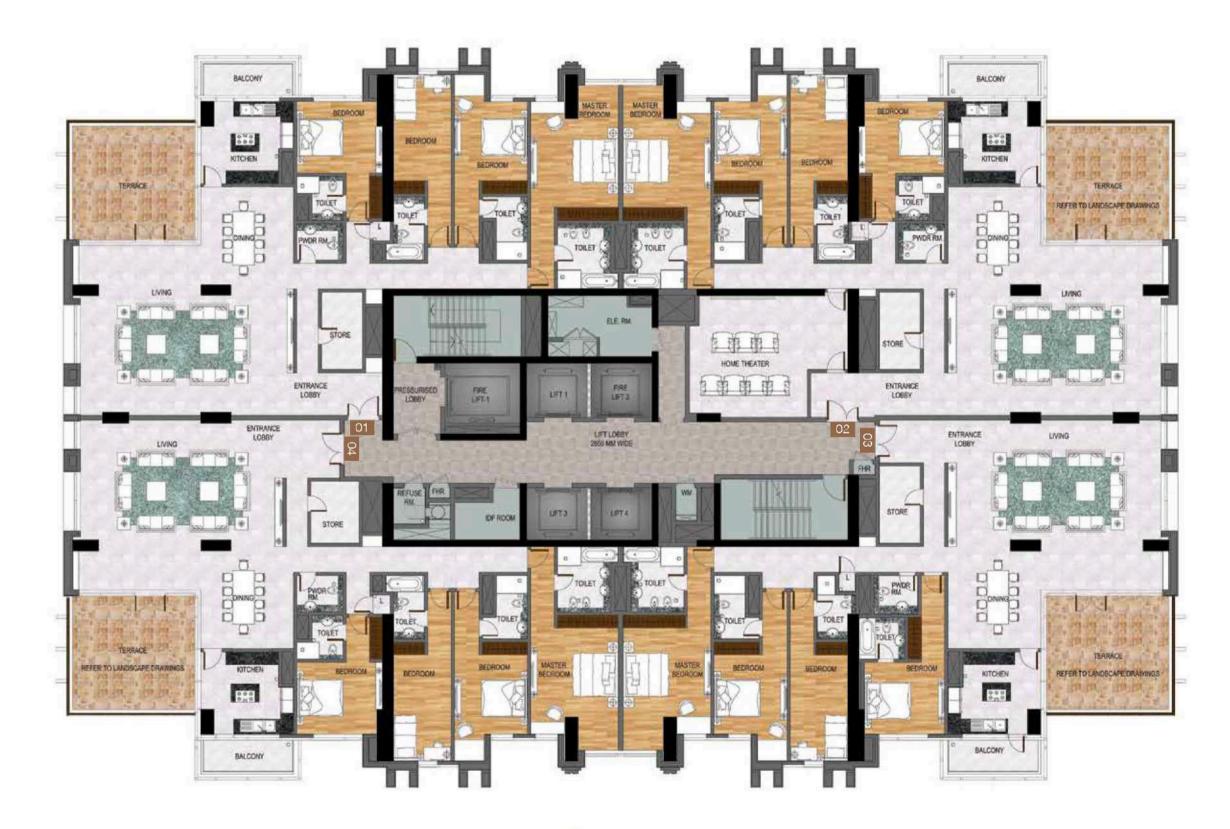

---------|
| 1 bedroom apartment   | 160         |
| 2 bedroom apartment   | 276         |
| 3 bedroom apartment   | 84          |
| 4 bedroom apartment   | 13          |
| Penthouses            | 4           |
| Total Number Of Unit  | 537         |

# AMNA TOWER FLOOR PLANS LEVEL 2



Sheikh Zayed Road

Floor Plan

Туре А

Level 2

Dubai Water Canal

# LEVEL 8-20

### Floor Plan

# Туре А

Level 8-20



Abu Dhabi

Dubai Water Canal



# LEVEL 22-40

### Floor Plan

# Type A

Level 22-40



Abu Dhabi



# LEVEL 42

### Floor Plan

Туре В

Level 42



Abu Dhabi

Meydan

Dubai Water Canal



# LEVEL 43

### Floor Plan

Туре В

Level 43



Meydan

Dubai Water Canal

# LEVEL 44-62

### Floor Plan

Type B

Level 44-62



Meydan

Dubai Water Canal

# LEVEL 64

### Floor Plan

Type C

Level 64



Dubai Water Canal

# LEVEL 65

### Floor Plan

Type C

Level 65



Dubai Water Canal

# LEVEL 66

# Floor Plan Type C Level 66





# LEVEL 67



Unit no. 02

4 Bedroom

Total area 2,904 sq ft





# DUPLEX PENTHOUSE LEVEL 68/69

Unit no. 01 - Lower floor

6 Bedroom

Total area 10,832 sq ft

### Sheikh Zayed Road







Unit no. 01 - Upper floor

6 Bedroom

Total area 10,832 sq ft



# Sheikh Zayed Road





Unit no. 02 - Lower floor

6 Bedroom

Total area 11,515 sq ft









Unit no. 02 - Upper floor

6 Bedroom

Total area 11,515 sq ft

### Sheikh Zayed Road







# VIP PENTHOUSE LEVEL 70-73

Unit no. 01 - Lower floor

7 Bedroom

Total area 29,989 sq ft

### Sheikh Zayed Road



Meydan

Dubai Water Canal



Dubai Water Canal

Unit no. 01 - Common area

7 Bedroom

Total area 29,989 sq