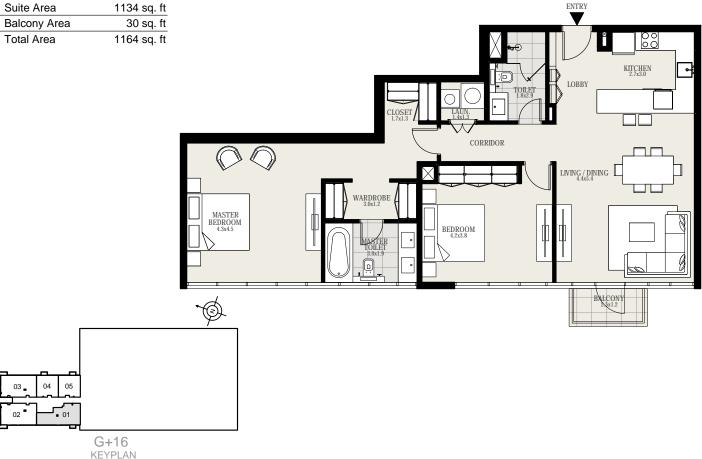

#### UNIT 01 | LEVEL 1 TO 3

| Suite Area   | 1134 sq. ft |
|--------------|-------------|
| Balcony Area | 30 sq. ft   |
| Total Area   | 1164 sq. ft |

#### UNIT 03 | LEVEL 4

| Suite Area   | 1134 sq. ft |
|--------------|-------------|
| Balcony Area | 30 sq. ft   |
| Total Area   | 1164 sq. ft |

#### UNIT 05 | LEVEL 5 TO 16

| Suite Area   | 1134 sq. ft |
|--------------|-------------|
| Balcony Area | 30 sq. ft   |
| Total Area   | 1164 sq. ft |

G+16 KEYPLAN

10

03 02

80