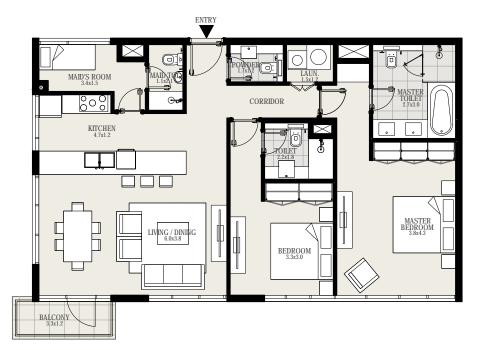

#### UNIT 02 | LEVEL 1 TO 3

| Suite Area   | 1166 sq. ft |
|--------------|-------------|
| Balcony Area | 39 sq. ft   |
| Total Area   | 1205 sq. ft |

#### UNIT 04 | LEVEL 4

| Suite Area   | 1166 sq. ft |
|--------------|-------------|
| Balcony Area | 39 sq. ft   |
| Total Area   | 1205 sq. ft |

#### UNIT 06 | LEVEL 5 TO 16

| Suite Area   | 1166 sq. ft |
|--------------|-------------|
| Balcony Area | 39 sq. ft   |
| Total Area   | 1205 sq. ft |

G+16 KEYPLAN