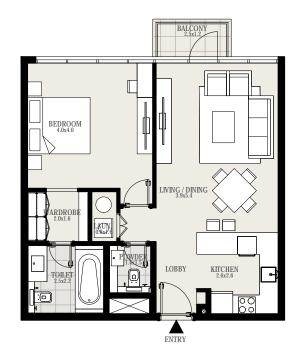

l Area   | 738 sq. ft |









#### UNIT 03 | LEVEL 4

| Suite Area   | 1134 sq. ft |
|--------------|-------------|
| Balcony Area | 30 sq. ft   |
| Total Area   | 1164 sq. ft |







#### UNIT 04 | LEVEL 4

| Suite Area   | 1166 sq. ft |
|--------------|-------------|
| Balcony Area | 39 sq. ft   |
| Total Area   | 1205 sq. ft |









#### UNIT 05 | LEVEL 4

| Suite Area   | 1163 sq. ft |
|--------------|-------------|
| Balcony Area | 39 sq. ft   |
| Total Area   | 1202 sq. ft |









#### UNIT 06 | LEVEL 4

| Suite Area   | 708 sq. ft |
|--------------|------------|
| Balcony Area | 30 sq. ft  |
| Total Area   | 738 sq. ft |









#### UNIT 07 | LEVEL 4

| Suite Area   | 708 sq. ft |
|--------------|------------|
| Balcony Area | 30 sq. ft  |
| Total Area   | 738 sq. ft |









#### UNIT 08 | LEVEL 4

| Suite Area   | 712 sq. ft |
|--------------|------------|
| Balcony Area | 30 sq. ft  |
| Total Area   | 742 sq. ft |









#### UNIT 01 | LEVEL 5 TO 16

| Suite Area   | 708 sq. ft |
|--------------|------------|
| Balcony Area | 30 sq. ft  |
| Total Area   | 738 sq. ft |





KEYPLAN





#### UNIT 02 | LEVEL 5 TO 16

| Suite Area   | 708 sq. ft |
|--------------|------------|
| Balcony Area | 30 sq. ft  |
| Total Area   | 738 sq. ft |





G+16 KEYPLAN





#### UNIT 03 | LEVEL 5 TO 16

| Suite Area   | 708 sq. ft |
|--------------|------------|
| Balcony Area | 30 sq. ft  |
| Total Area   | 738 sq. ft |





KEYPLAN





#### UNIT 04 | LEVEL 5 TO 16

| Suite Area   | 708 sq. ft |
|--------------|------------|
| Balcony Area | 30 sq. ft  |
| Total Ar