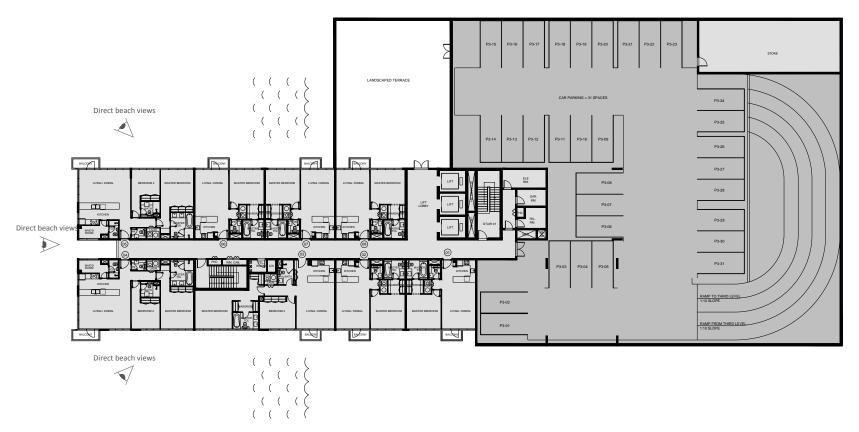

## G+16 Apartments Ground Level

1 and 2 Bedroom Apartments

| Approved           |             | 16            |              | E 3         |             | UA I          |               | 4             |           | 4             | -          |               |  |
|--------------------|-------------|---------------|--------------|-------------|-------------|---------------|---------------|---------------|-----------|---------------|------------|---------------|--|
| Small Should       |             | ound .        | - 2          |             | Desired     |               | China         |               | 66        | nend .        | 5-4        |               |  |
| Dong & Deorg Reces | 12.5 + 12.5 | Amesalm       | 34.5 v 17.8" | 442m x1.41m | 19.8 9 12.8 | \$100 x 1.85m | 18.6' x 15.5' | 8.00m a 3.65m | 318 + 177 | 1360×1400     | ILE v D.T. | 330113.4lm    |  |
| Children           | 35'135'     | 285ms230m     | 10.1'+14"    | 3.13mx2.57m | 25.6 1 5.7  | 4.75m x 2.55m | 114 411       | 4.2m x 2.55m  | 85'185'   | ZADre s ZADre | 85'185     | ZADA VZADA    |  |
| Martin Seminary    | BUCKE       | 4.00m ± 4.00m | 10.5 × 14.6  | 275ex4.65m  | LLEADAL     | ARDRAADOL     | 128 + 14.1    | 3,000 x 6,50m | DESILE    | AHINX GIRE    | BECRE      | 4.00m + 4.00m |  |
| Settmen 2          |             |               | LEXILE       | 4.ther.libe | 100'x 10.1' | 3.30×4.5.10×  | 10.00 + 10.1  | \$300 43.10m  | -         |               |            |               |  |

#### UNIT 01 | GROUND LEVEL

| Suite Area   | 708 sq. ft  |
|--------------|-------------|
| Balcony Area | 342 sq. ft  |
| Total Area   | 1050 sq. ft |

#### UNIT 02 | GROUND LEVEL

| Suite Area   | 1063 sq. ft |
|--------------|-------------|
| Balcony Area | 625 sq. ft  |
| Total Area   | 1688 sg. ft |

#### UNIT 03 | GROUND LEVEL

04

05 06

02

G+16 KEYPLAN

| Suite Area   | 1166 sq. ft |
|--------------|-------------|
| Balcony Area | 981 sq. ft  |
| Total Area   | 2146 sq. ft |

#### UNIT 04 | GROUND LEVEL

04

05 06

02

| Suite Area   | 1163 sq. ft |
|--------------|-------------|
| Balcony Area | 982 sq. ft  |
| Total Area   | 2144 sq. ft |

#### UNIT 05 | GROUND LEVEL

| Suite Area   | 708 sq. ft  |
|--------------|-------------|
| Balcony Area | 342 sq. ft  |
| Total Area   | 1050 sq. ft |

#### UNIT 06 | GROUND LEVEL

| Suite Area   | 708 sq. ft  |
|--------------|-------------|
| Balcony Area | 342 sq. ft  |
| Total Area   | 1050 sq. ft |