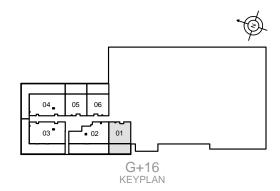

#### UNIT 01 | LEVEL 1 TO 3

| Suite Area   | 1134 sq. ft |
|--------------|-------------|
| Balcony Area | 30 sq. ft   |
| Total Area   | 1164 sq. ft |

#### UNIT 02 | LEVEL 1 TO 3

| Suite Area   | 1166 sq. ft |
|--------------|-------------|
| Balcony Area | 39 sq. ft   |
| Total Area   | 1205 sq. ft |

#### UNIT 03 | LEVEL 1 TO 3

| Suite Area   | 1163 sq. ft |
|--------------|-------------|
| Balcony Area | 39 sq. ft   |
| Total Area   | 1202 sq. ft |

#### UNIT 04 | LEVEL 1 TO 3

| Suite Area   | 708 sq. ft |
|--------------|------------|
| Balcony Area | 30 sq. ft  |
| Total Area   | 738 sq. ft |

#### UNIT 05 | LEVEL 1

| Suite Area   | 708 sq. ft |
|--------------|------------|
| Balcony Area | 30 sq. ft  |
| Total Area   | 738 sq. ft |