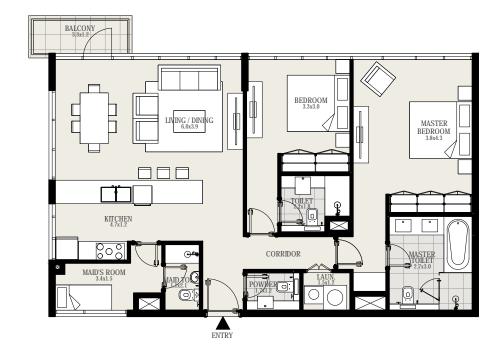

#### UNIT 03 | GROUND LEVEL

04

05 06

02

G+16 KEYPLAN

| Suite Area   | 1166 sq. ft |
|--------------|-------------|
| Balcony Area | 981 sq. ft  |
| Total Area   | 2146 sq. ft |