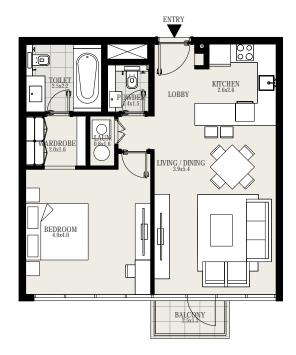

#### UNIT 03 | GROUND LEVEL

04

05 06

02

G+16 KEYPLAN

| Suite Area   | 1166 sq. ft |
|--------------|-------------|
| Balcony Area | 981 sq. ft  |
| Total Area   | 2146 sq. ft |