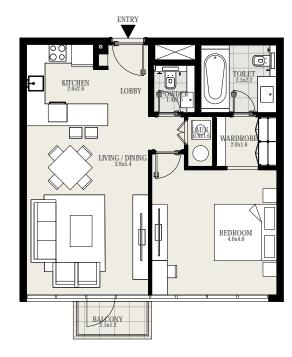

#### UNIT 06 | LEVEL 5 TO 16

| Suite Area   | 1166 sq. ft |
|--------------|-------------|
| Balcony Area | 39 sq. ft   |
| Total Area   | 1205 sq. ft |

G+16 KEYPLAN