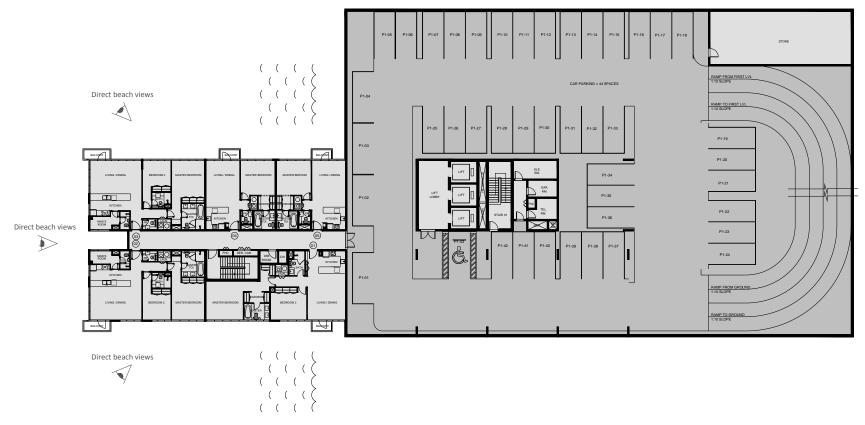

12.8 | \$100 x 1.85m | 18.6' x 15.5' | 8.00m a 3.65m | 318 + 177 | 1360×1400     | ILE v D.T. | 330113.4lm    |  |
| Children           | 35'135'     | 285ms230m     | 10.1'+14"    | 3.13mx2.57m | 25.6 1 5.7  | 4.75m x 2.55m | 114 411       | 4.2m x 2.55m  | 85'185'   | ZADre s ZADre | 85'185     | ZADA VZADA    |  |
| Martin Seminary    | BUCKE       | 4.00m ± 4.00m | 10.5 × 14.6  | 275ex4.65m  | LLEADAL     | ARDRAADOL     | 128 + 14.1    | 3,000 x 6,50m | DESILE    | AHINX GIRE    | BECRE      | 4.00m + 4.00m |  |
| Settmen 2          |             |               | LEXILE       | 4.ther.libe | 100'x 10.1' | 3.30×4.5.10×  | 10.00 + 10.1  | \$300 43.10m  | -         |               |            |               |  |



## G+16 Apartments 1st to 3rd Level

1 and 2 Bedroom Apartments







| Apactment            | 13            | 01            |               | 02            | 100           | 03            | 3             | 941           | 05            |               |  |
|----------------------|---------------|---------------|---------------|---------------|---------------|---------------|---------------|---------------|---------------|---------------|--|
| Livel                | 111           | to 3rd        | 2x110-3x4     |               | 1st           | to 3rd        | 131           | to Set.       | 1st to 3rd    |               |  |
| Living & Dining Room | 17.7° x 12.8° | 4.42m x 5.40m | 22.4' x 14.2' | 6.00m x 3.85m | 19.6' x 15.5" | 6,00m x 3,85m | 12.8' x 17.7' | 3.90m x 5.40m | 12.8' x 17.7' | 3.90m x 5.40m |  |
| Kitchen              | 12.8' x 7.8'  | 3.11m