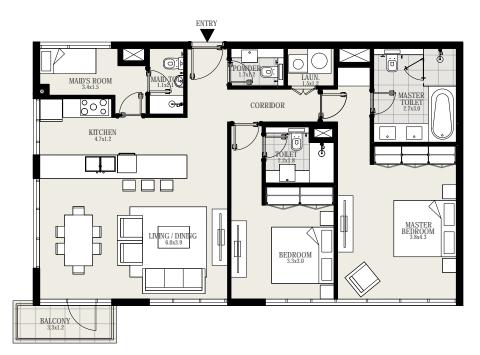

#### UNIT 05 | LEVEL 5 TO 16

| Suite Area   | 1134 sq. ft |
|--------------|-------------|
| Balcony Area | 30 sq. ft   |
| Total Area   | 1164 sq. ft |

G+16 KEYPLAN

10

03 02

80