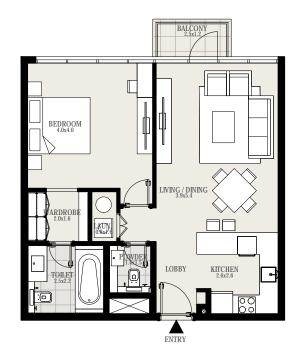

#### UNIT 02 | GROUND LEVEL

| Suite Area   | 1063 sq. ft |
|--------------|-------------|
| Balcony Area | 625 sq. ft  |
| Total Area   | 1688 sg. ft |

#### UNIT 03 | GROUND LEVEL

04

05 06

02

G+16 KEYPLAN

| Suite Area   | 1166 sq. ft |
|--------------|-------------|
| Balcony Area | 981 sq. ft  |
| Total Area   | 2146 sq. ft |

#### UNIT 04 | GROUND LEVEL

04

05 06

02

| Suite Area   | 1163 sq. ft |
|--------------|-------------|
| Balcony Area | 982 sq. ft  |
| Total Area   | 2144 sq. ft |