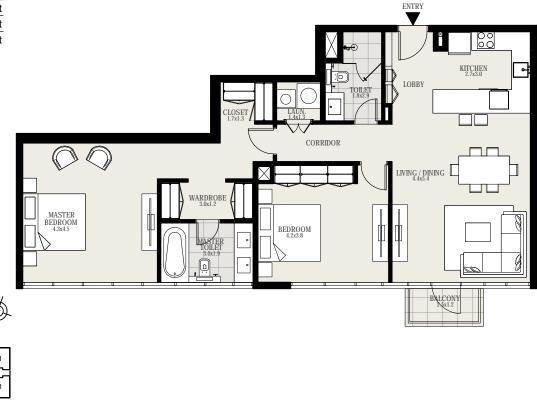

#### UNIT 06 | LEVEL 5 TO 16

| Suite Area   | 1166 sq. ft |
|--------------|-------------|
| Balcony Area | 39 sq. ft   |
| Total Area   | 1205 sq. ft |

G+16 KEYPLAN