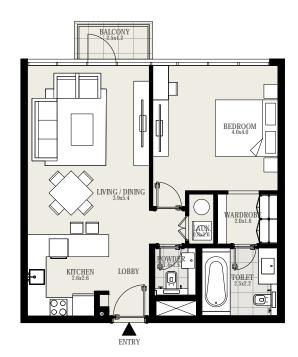

#### UNIT 05 | GROUND LEVEL

| Suite Area   | 708 sq. ft  |
|--------------|-------------|
| Balcony Area | 342 sq. ft  |
| Total Area   | 1050 sq. ft |