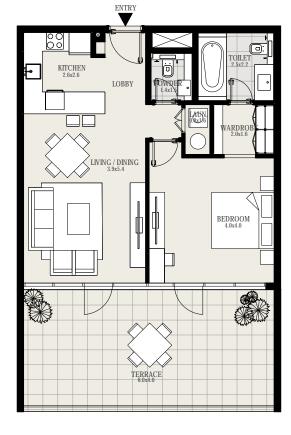

#### UNIT 01 | LEVEL 5 TO 16

| Suite Area   | 708 sq. ft |
|--------------|------------|
| Balcony Area | 30 sq. ft  |
| Total Area   | 738 sq. ft |

KEYPLAN

#### UNIT 02 | LEVEL 5 TO 16

| Suite Area   | 708 sq. ft |
|--------------|------------|
| Balcony Area | 30 sq. ft  |
| Total Area   | 738 sq. ft |

G+16 KEYPLAN

#### UNIT 03 | LEVEL 5 TO 16

| Suite Area   | 708 sq. ft |
|--------------|------------|
| Balcony Area | 30 sq. ft  |
| Total Area   | 738 sq. ft |

KEYPLAN

#### UNIT 04 | LEVEL 5 TO 16

| Suite Area   | 708 sq. ft |
|--------------|------------|
| Balcony Area | 30 sq. ft  |
| Total Area   | 738 sq. ft |

KEYPLAN