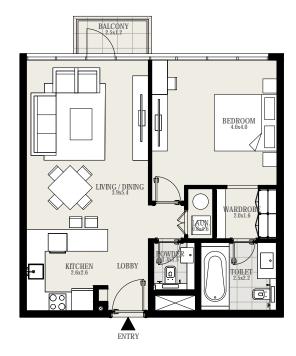

#### UNIT 06 | LEVEL 5 TO 16

| Suite Area   | 1166 sq. ft |
|--------------|-------------|
| Balcony Area | 39 sq. ft   |
| Total Area   | 1205 sq. ft |

G+16 KEYPLAN