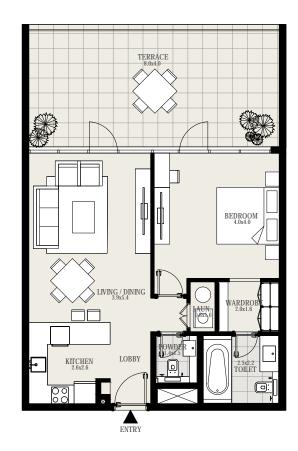

#### UNIT 05 | LEVEL 1

| Suite Area   | 708 sq. ft |
|--------------|------------|
| Balcony Area | 30 sq. ft  |
| Total Area   | 738 sq. ft |