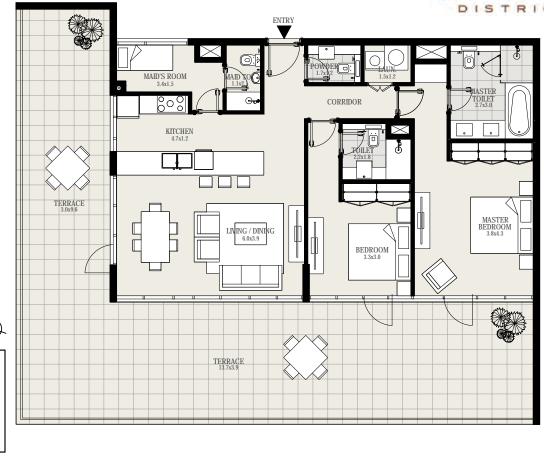

#### UNIT 05 | LEVEL 5 TO 16

| Suite Area   | 1134 sq. ft |
|--------------|-------------|
| Balcony Area | 30 sq. ft   |
| Total Area   | 1164 sq. ft |

G+16 KEYPLAN

10

03 02

80

#### UNIT 06 | LEVEL 5 TO 16

| Suite Area   | 1166 sq. ft |
|--------------|-------------|
| Balcony Area | 39 sq. ft   |
| Total Area   | 1205 sq. ft |

G+16 KEYPLAN