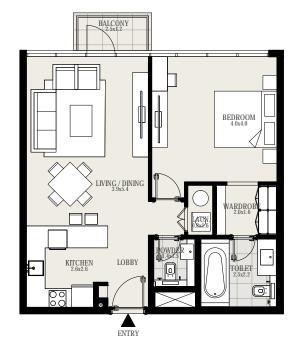

#### UNIT 08 | LEVEL 5 TO 16

| Suite Area   | 708 sq. ft |
|--------------|------------|
| Balcony Area | 30 sq. ft  |
| Total Area   | 738 sq. ft |

KEYPLAN