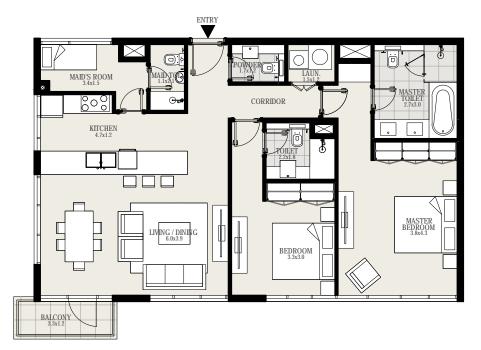

#### UNIT 04 | GROUND LEVEL

04

05 06

02

| Suite Area   | 1163 sq. ft |
|--------------|-------------|
| Balcony Area | 982 sq. ft  |
| Total Area   | 2144 sq. ft |

#### UNIT 03 | LEVEL 1 TO 3

| Suite Area   | 1163 sq. ft |
|--------------|-------------|
| Balcony Area | 39 sq. ft   |
| Total Area   | 1202 sq. ft |

#### UNIT 04 | LEVEL 4

| Suite Area   | 1166 sq. ft |
|--------------|-------------|
| Balcony Area | 39 sq. ft   |
| Total Area   | 1205 sq. ft |