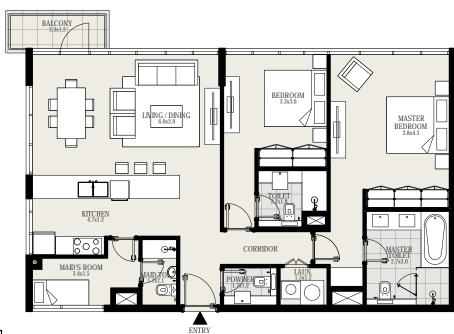

#### UNIT 02 | LEVEL 1 TO 3

| Suite Area   | 1166 sq. ft |
|--------------|-------------|
| Balcony Area | 39 sq. ft   |
| Total Area   | 1205 sq. ft |