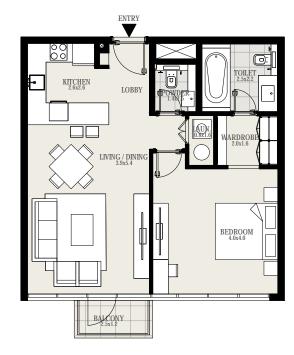

#### UNIT 01 | LEVEL 5 TO 16

| Suite Area   | 708 sq. ft |
|--------------|------------|
| Balcony Area | 30 sq. ft  |
| Total Area   | 738 sq. ft |

KEYPLAN