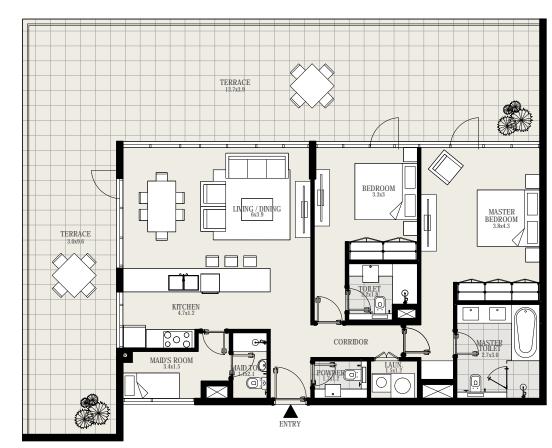

#### UNIT 03 | GROUND LEVEL

04

05 06

02

G+16 KEYPLAN

| Suite Area   | 1166 sq. ft |
|--------------|-------------|
| Balcony Area | 981 sq. ft  |
| Total Area   | 2146 sq. ft |

#### UNIT 04 | GROUND LEVEL

04

05 06

02

| Suite Area   | 1163 sq. ft |
|--------------|-------------|
| Balcony Area | 982 sq. ft  |
| Total Area   | 2144 sq. ft |