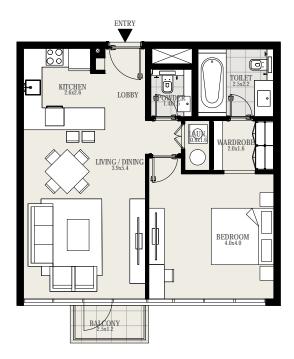

#### UNIT 04 | LEVEL 1 TO 3

| Suite Area   | 708 sq. ft |
|--------------|------------|
| Balcony Area | 30 sq. ft  |
| Total Area   | 738 sq. ft |

#### UNIT 05 | LEVEL 1

| Suite Area   | 708 sq. ft |
|--------------|------------|
| Balcony Area | 30 sq. ft  |
| Total Area   | 738 sq. ft |

#### UNIT 01 | LEVEL 4

| Suite Area   | 708 sq. ft |
|--------------|------------|
| Balcony Area | 30 sq. ft  |
| Total Area   | 738 sa. ft |

#### UNIT 02 | LEVEL 4

| ·            |            |
|--------------|------------|
| Suite Area   | 708 sq. ft |
| Balcony Area | 30 sq. ft  |
| Total Area   | 738 sq. ft |

#### UNIT 06 | LEVEL 4

| Suite Area   | 708 sq. ft |
|--------------|------------|
| Balcony Area | 30 sq. ft  |
| Total Area   | 738 sq. ft |

#### UNIT 07 | LEVEL 4

| Suite Area   | 708 sq. ft |
|--------------|------------|
| Balcony Area | 30 sq. ft  |
| Total Area   | 738 sq. ft |

#### UNIT 01 | LEVEL 5 TO 16

| Suite Area   | 708 sq. ft |
|--------------|------------|
| Balcony Area | 30 sq. ft  |
| Total Area   | 738 sq. ft |

KEYPLAN

#### UNIT 02 | LEVEL 5 TO 16

| Suite Area   | 708 sq. ft |
|--------------|------------|
| Balcony Area | 30 sq. ft  |
| Total Area   | 738 sq. ft |

G+16 KEYPLAN

#### UNIT 03 | LEVEL 5 TO 16

| Suite Area   | 708 sq. ft |
|--------------|------------|
| Balcony Area | 30 sq. ft  |
| Total Area   | 738 sq. ft |

KEYPLAN

#### UNIT 04 | LEVEL 5 TO 16

| Suite Area   | 708 sq. ft |
|--------------|------------|
| Balcony Area | 30 sq. ft  |
| Total Area   | 738 sq. ft |

KEYPLAN

#### UNIT 08 | LEVEL 5 TO 16

| Suite Area   | 708 sq. ft |
|--------------|------------|
| Balcony Area | 30 sq. ft  |
| Total Area   | 738 sq. ft |

KEYPLAN

#### UNIT 09 | LEVEL 5 TO 16

| Suite Area   | 708 sq. ft |
|--------------|------------|
| Balcony Area | 30 sq. ft  |
| Total Area   | 738 sq. ft |

KEYPLAN

#### UNIT 11 | LEVEL 5 TO 16

| Suite Area   | 708 sq. ft |
|--------------|------------|
| Balcony Area | 30 sq. ft  |
| Total Area   | 738 sq. ft |