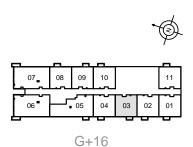

#### UNIT 03 | GROUND LEVEL

04

05 06

02

G+16 KEYPLAN

| Suite Area   | 1166 sq. ft |
|--------------|-------------|
| Balcony Area | 981 sq. ft  |
| Total Area   | 2146 sq. ft |