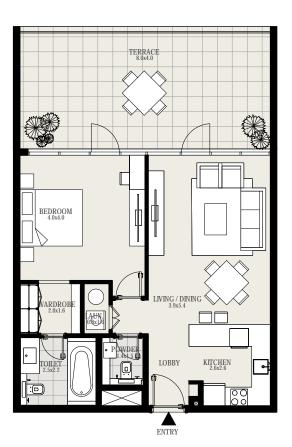

#### UNIT 01 | GROUND LEVEL

| Suite Area   | 708 sq. ft  |
|--------------|-------------|
| Balcony Area | 342 sq. ft  |
| Total Area   | 1050 sq. ft |

#### UNIT 05 | GROUND LEVEL

| Suite Area   | 708 sq. ft  |
|--------------|-------------|
| Balcony Area | 342 sq. ft  |
| Total Area   | 1050 sq. ft |

#### UNIT 06 | GROUND LEVEL

| Suite Area   | 708 sq. ft  |
|--------------|-------------|
| Balcony Area | 342 sq. ft  |
| Total Area   | 1050 sq. ft |

#### UNIT 05 | LEVEL 1

| Suite Area   | 708 sq. ft |
|--------------|------------|
| Balcony Area | 30 sq. ft  |
| Total Area   | 738 sq. ft |