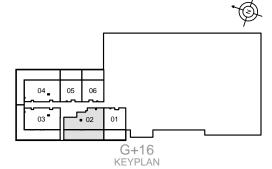

#### UNIT 01 | LEVEL 5 TO 16

| Suite Area   | 708 sq. ft |
|--------------|------------|
| Balcony Area | 30 sq. ft  |
| Total Area   | 738 sq. ft |

KEYPLAN

#### UNIT 02 | LEVEL 5 TO 16

| Suite Area   | 708 sq. ft |
|--------------|------------|
| Balcony Area | 30 sq. ft  |
| Total Area   | 738 sq. ft |

G+16 KEYPLAN

#### UNIT 03 | LEVEL 5 TO 16

| Suite Area   | 708 sq. ft |
|--------------|------------|
| Balcony Area | 30 sq. ft  |
| Total Area   | 738 sq. ft |

KEYPLAN

#### UNIT 04 | LEVEL 5 TO 16

| Suite Area   | 708 sq. ft |
|--------------|------------|
| Balcony Area | 30 sq. ft  |
| Total Area   | 738 sq. ft |

KEYPLAN

#### UNIT 05 | LEVEL 5 TO 16

| Suite Area   | 1134 sq. ft |
|--------------|-------------|
| Balcony Area | 30 sq. ft   |
| Total Area   | 1164 sq. ft |

G+16 KEYPLAN

10

03 02

80

#### UNIT 06 | LEVEL 5 TO 16

| Suite Area   | 1166 sq. ft |
|--------------|-------------|
| Balcony Area | 39 sq. ft   |
| Total Area   | 1205 sq. ft |

G+16 KEYPLAN

#### UNIT 07 | LEVEL 5 TO 16

| Suite Area   | 1163 sq. ft |
|--------------|-------------|
| Balcony Area | 39 sq. ft   |
| Total Area   | 1202 sq. ft |

G+16 KEYPLAN

#### UNIT 08 | LEVEL 5 TO 16

| Suite Area   | 708 sq. ft |
|--------------|------------|
| Balcony Area | 30 sq. ft  |
| Total Area   | 738 sq. ft |

KEYPLAN

#### UNIT 09 | LEVEL 5 TO 16

| Suite Area   | 708 sq. ft |
|--------------|------------|
| Balcony Area | 30 sq. ft  |
| Total Area   | 738 sq. ft |

KEYPLAN

#### UNIT 10 | LEVEL 5 TO 16

| Suite Area   | 712 sq. ft |
|--------------|------------|
| Balcony Area | 30 sq. ft  |
| Total Area   | 742 sq. ft |

KEYPLAN

#### UNIT 11 | LEVEL 5 TO 16

| Suite Area   | 708 sq. ft |
|--------------|------------|
| Balcony Area | 30 sq. ft  |
| Total Area   | 738 sq. ft |