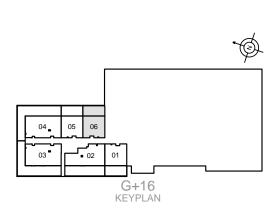

#### UNIT 03 | GROUND LEVEL

04

05 06

02

G+16 KEYPLAN

| Suite Area   | 1166 sq. ft |
|--------------|-------------|
| Balcony Area | 981 sq. ft  |
| Total Area   | 2146 sq. ft |

#### UNIT 04 | GROUND LEVEL

04

05 06

02

| Suite Area   | 1163 sq. ft |
|--------------|-------------|
| Balcony Area | 982 sq. ft  |
| Total Area   | 2144 sq. ft |