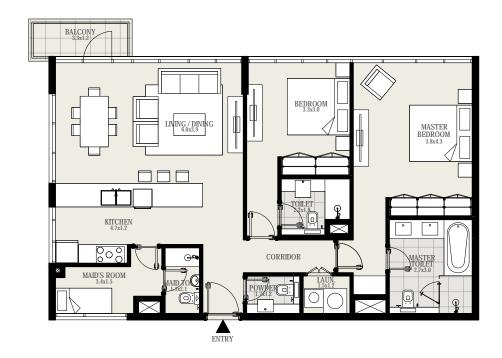

#### 2 BEDROOM TYPE C.1

#### UNIT 02 | GROUND LEVEL

| Suite Area   | 1063 sq. ft |
|--------------|-------------|
| Balcony Area | 625 sq. ft  |
| Total Area   | 1688 sg. ft |