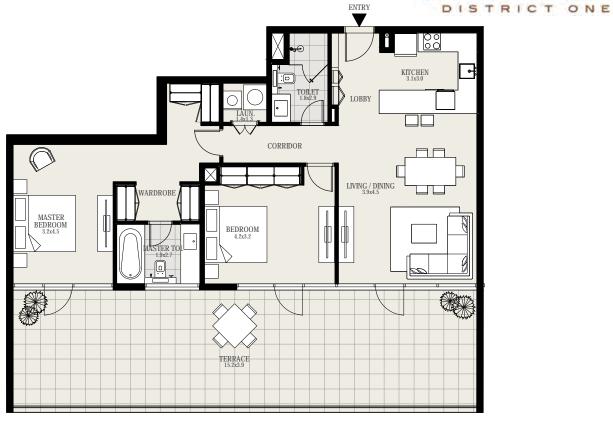

#### UNIT 02 | GROUND LEVEL

| Suite Area   | 1063 sq. ft |
|--------------|-------------|
| Balcony Area | 625 sq. ft  |
| Total Area   | 1688 sg. ft |

#### UNIT 02 | LEVEL 1 TO 3

| Suite Area   | 1166 sq. ft |
|--------------|-------------|
| Balcony Area | 39 sq. ft   |
| Total Area   | 1205 sq. ft |