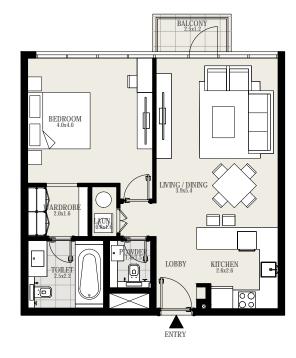

#### UNIT 09 | LEVEL 5 TO 16

| Suite Area   | 708 sq. ft |
|--------------|------------|
| Balcony Area | 30 sq. ft  |
| Total Area   | 738 sq. ft |

KEYPLAN