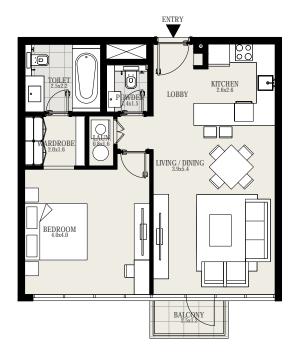

#### UNIT 04 | LEVEL 1 TO 3

| Suite Area   | 708 sq. ft |
|--------------|------------|
| Balcony Area | 30 sq. ft  |
| Total Area   | 738 sq. ft |

#### UNIT 05 | LEVEL 1

| Suite Area   | 708 sq. ft |
|--------------|------------|
| Balcony Area | 30 sq. ft  |
| Total Area   | 738 sq. ft |