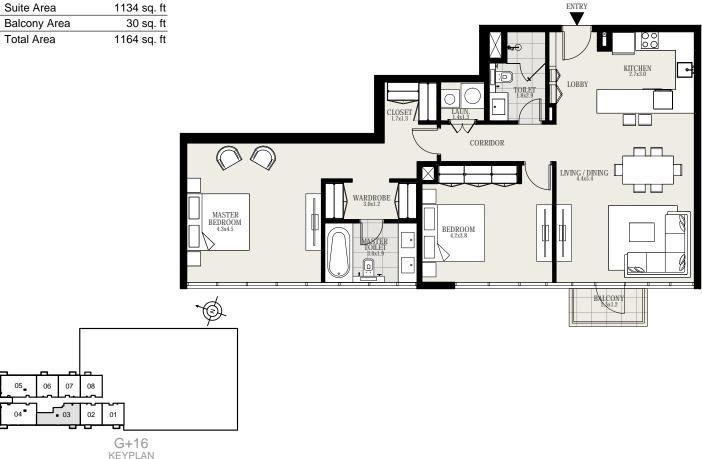

#### UNIT 01 | LEVEL 1 TO 3

| Suite Area   | 1134 sq. ft |
|--------------|-------------|
| Balcony Area | 30 sq. ft   |
| Total Area   | 1164 sq. ft |

#### UNIT 03 | LEVEL 4

| Suite Area   | 1134 sq. ft |
|--------------|-------------|
| Balcony Area | 30 sq. ft   |
| Total Area   | 1164 sq. ft |

#### UNIT 05 | LEVEL 5 TO 16

| Suite Area   | 1134 sq. ft |
|--------------|-------------|
| Balcony Area | 30 sq. ft   |
| Total Area   | 1164 sq. ft |

G+16 KEYPLAN

10

03 02

80