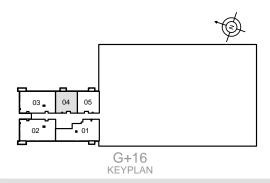

#### UNIT 04 | LEVEL 1 TO 3

| Suite Area   | 708 sq. ft |
|--------------|------------|
| Balcony Area | 30 sq. ft  |
| Total Area   | 738 sq. ft |