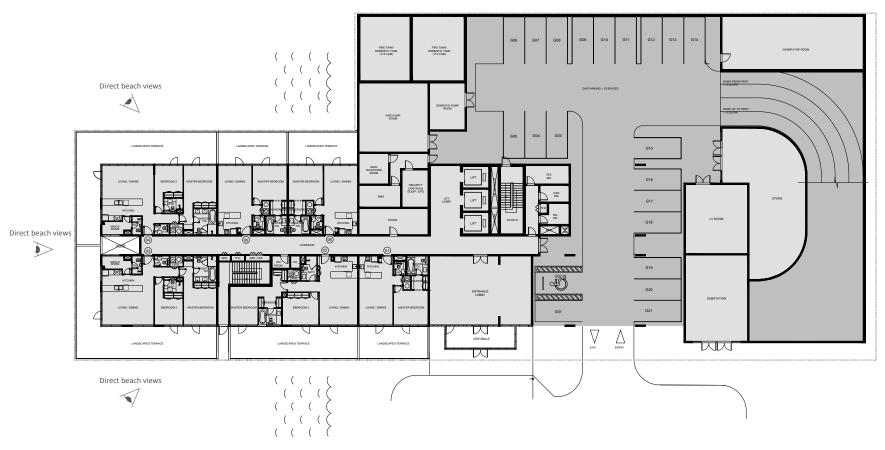

## G+16 Apartments Ground Level

1 and 2 Bedroom Apartments

| Approved           |             | 16            |              | E 3         |             | UA I          |               | 4             |           | 4             | -          |               |  |
|--------------------|-------------|---------------|--------------|-------------|-------------|---------------|---------------|---------------|-----------|---------------|------------|---------------|--|
| Small Should       |             | ound .        | - 2          |             | Desired     |               | China         |               | 66        | nend .        | 5-4        |               |  |
| Dong & Deorg Reces | 12.5 + 12.5 | Amesalm       | 34.5 v 17.8" | 442m x1.41m | 19.8 9 12.8 | \$100 x 1.85m | 18.6' x 15.5' | 8.00m a 3.65m | 318 + 177 | 1360×1400     | ILE v D.T. | 330113.4lm    |  |
| Children           | 35'135'     | 285ms230m     | 10.1'+14"    | 3.13mx2.57m | 25.6 1 5.7  | 4.75m x 2.55m | 114 411       | 4.2m x 2.55m  | 85'185'   | ZADre s ZADre | 85'185     | ZADA VZADA    |  |
| Martin Seminary    | BUCKE       | 4.00m ± 4.00m | 10.5 × 14.6  | 275ex4.65m  | LLEADAL     | ARDRAADOL     | 128 + 14.1    | 3,000 x 6,50m | DESILE    | AHINX GIRE    | BECRE      | 4.00m + 4.00m |  |
| Settmen 2          |             |               | LEXILE       | 4.ther.libe | 100'x 10.1' | 3.30×4.5.10×  | 10.00 + 10.1  | \$300 43.10m  | -         |               |            |               |  |

#### UNIT 01 | GROUND LEVEL

| Suite Area   | 708 sq. ft  |
|--------------|-------------|
| Balcony Area | 342 sq. ft  |
| Total Area   | 1050 sq. ft |

#### 2 BEDROOM TYPE C.1

#### UNIT 02 | GROUND LEVEL

| Suite Area   | 1063 sq. ft |
|--------------|-------------|
| Balcony Area | 625 sq. ft  |
| Total Area   | 1688 sg. ft |

#### UNIT 03 | GROUND LEVEL

04

05 06

02

G+16 KEYPLAN

| Suite Area   | 1166 sq. ft |
|--------------|-------------|
| Balcony Area | 981 sq. ft  |
| Total Area   | 2146 sq. ft |

#### UNIT 04 | GROUND LEVEL

04

05 06

02

| Suite Area   | 1163 sq. ft |
|--------------|-------------|
| Balcony Area | 982 sq. ft  |
| Total Area   | 2144 sq. ft |

#### UNIT 05 | GROUND LEVEL

| Suite Area   | 708 sq. ft  |
|--------------|-------------|
| Balcony Area | 342 sq. ft  |
| Total Area   | 1050 sq. ft |

#### UNIT 06 | GROUND LEVEL

| Suite Area   | 708 sq. ft  |
|--------------|-------------|
| Balcony Area | 342 sq. ft  |
| Total Area   | 1050 sq. ft |