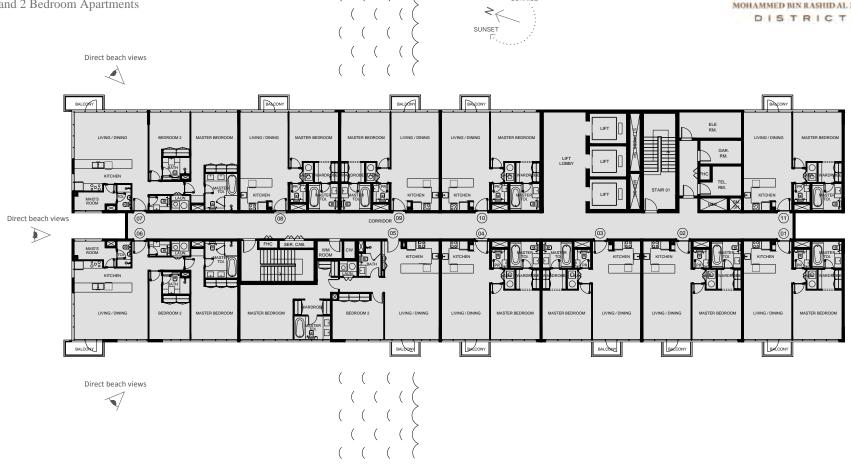

## G+16 Apartments 1st to 3rd Level

1 and 2 Bedroom Apartments

| Apactment            | 13            | 01            |               | 02            | 100           | 03            | 3             | 941           | 05            |               |  |
|----------------------|---------------|---------------|---------------|---------------|---------------|---------------|---------------|---------------|---------------|---------------|--|
| Livel                | 111           | to 3rd        | 2x110-3x4     |               | 1st           | to 3rd        | 131           | to Set.       | 1st to 3rd    |               |  |
| Living & Dining Room | 17.7° x 12.8° | 4.42m x 5.40m | 22.4' x 14.2' | 6.00m x 3.85m | 19.6' x 15.5" | 6,00m x 3,85m | 12.8' x 17.7' | 3.90m x 5.40m | 12.8' x 17.7' | 3.90m x 5.40m |  |
| Kitchen              | 12.8' x 7.8'  | 3.11m x 2.60m | 17.5' x 14.9' | 4.70m x 2.55m | 15.4' x 8.3"  | 4,70m x 2.55m | 8.5' x 8.5'   | 2.60m x 2.60m | 8.5' x 8.5'   | 2.60m x 2.60m |  |
| Master Bedroom       | 12.1' x 12.8' | 4.30m x 4.45m | 12.6' x 14.1' | 3.80m x 4.30m | 12.4' x 14.1' | 3.80m x 4.30m | 13.1' x 13.1' | 4,00m x 4.00m | 13.1' x 13.1' | 4.00m x 4.00m |  |
| Bedroom 2            | Same :        | 1444          | 11.1' x 12.1' | 3.30m x 3.00m | 10.9' x 9.8'  | 3.30m x 3.00m | days.         | ****          | 264           |               |  |

#### UNIT 01 | LEVEL 1 TO 3

| Suite Area   | 1134 sq. ft |
|--------------|-------------|
| Balcony Area | 30 sq. ft   |
| Total Area   | 1164 sq. ft |

#### UNIT 02 | LEVEL 1 TO 3

| Suite Area   | 1166 sq. ft |
|--------------|-------------|
| Balcony Area | 39 sq. ft   |
| Total Area   | 1205 sq. ft |

#### UNIT 03 | LEVEL 1 TO 3

| Suite Area   | 1163 sq. ft |
|--------------|-------------|
| Balcony Area | 39 sq. ft   |
| Total Area   | 1202 sq. ft |

#### UNIT 04 | LEVEL 1 TO 3

| Suite Area   | 708 sq. ft |
|--------------|------------|
| Balcony Area | 30 sq. ft  |
| Total Area   | 738 sq. ft |

#### UNIT 05 | LEVEL 1

| Suite Area   | 708 sq. ft |
|--------------|------------|
| Balcony Area | 30 sq. ft  |
| Total Area   | 738 sq. ft |