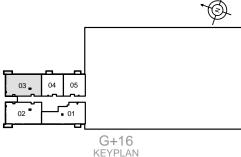

#### UNIT 03 | LEVEL 1 TO 3

| Suite Area   | 1163 sq. ft |
|--------------|-------------|
| Balcony Area | 39 sq. ft   |
| Total Area   | 1202 sq. ft |