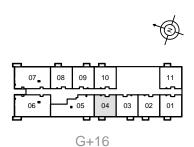

#### UNIT 06 | LEVEL 5 TO 16

| Suite Area   | 1166 sq. ft |
|--------------|-------------|
| Balcony Area | 39 sq. ft   |
| Total Area   | 1205 sq. ft |

G+16 KEYPLAN