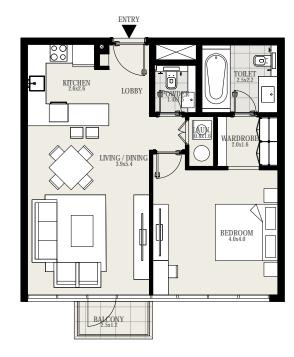

#### UNIT 02 | LEVEL 5 TO 16

| Suite Area   | 708 sq. ft |
|--------------|------------|
| Balcony Area | 30 sq. ft  |
| Total Area   | 738 sq. ft |

G+16 KEYPLAN