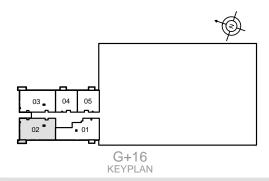

#### UNIT 02 | GROUND LEVEL

| Suite Area   | 1063 sq. ft |
|--------------|-------------|
| Balcony Area | 625 sq. ft  |
| Total Area   | 1688 sg. ft |