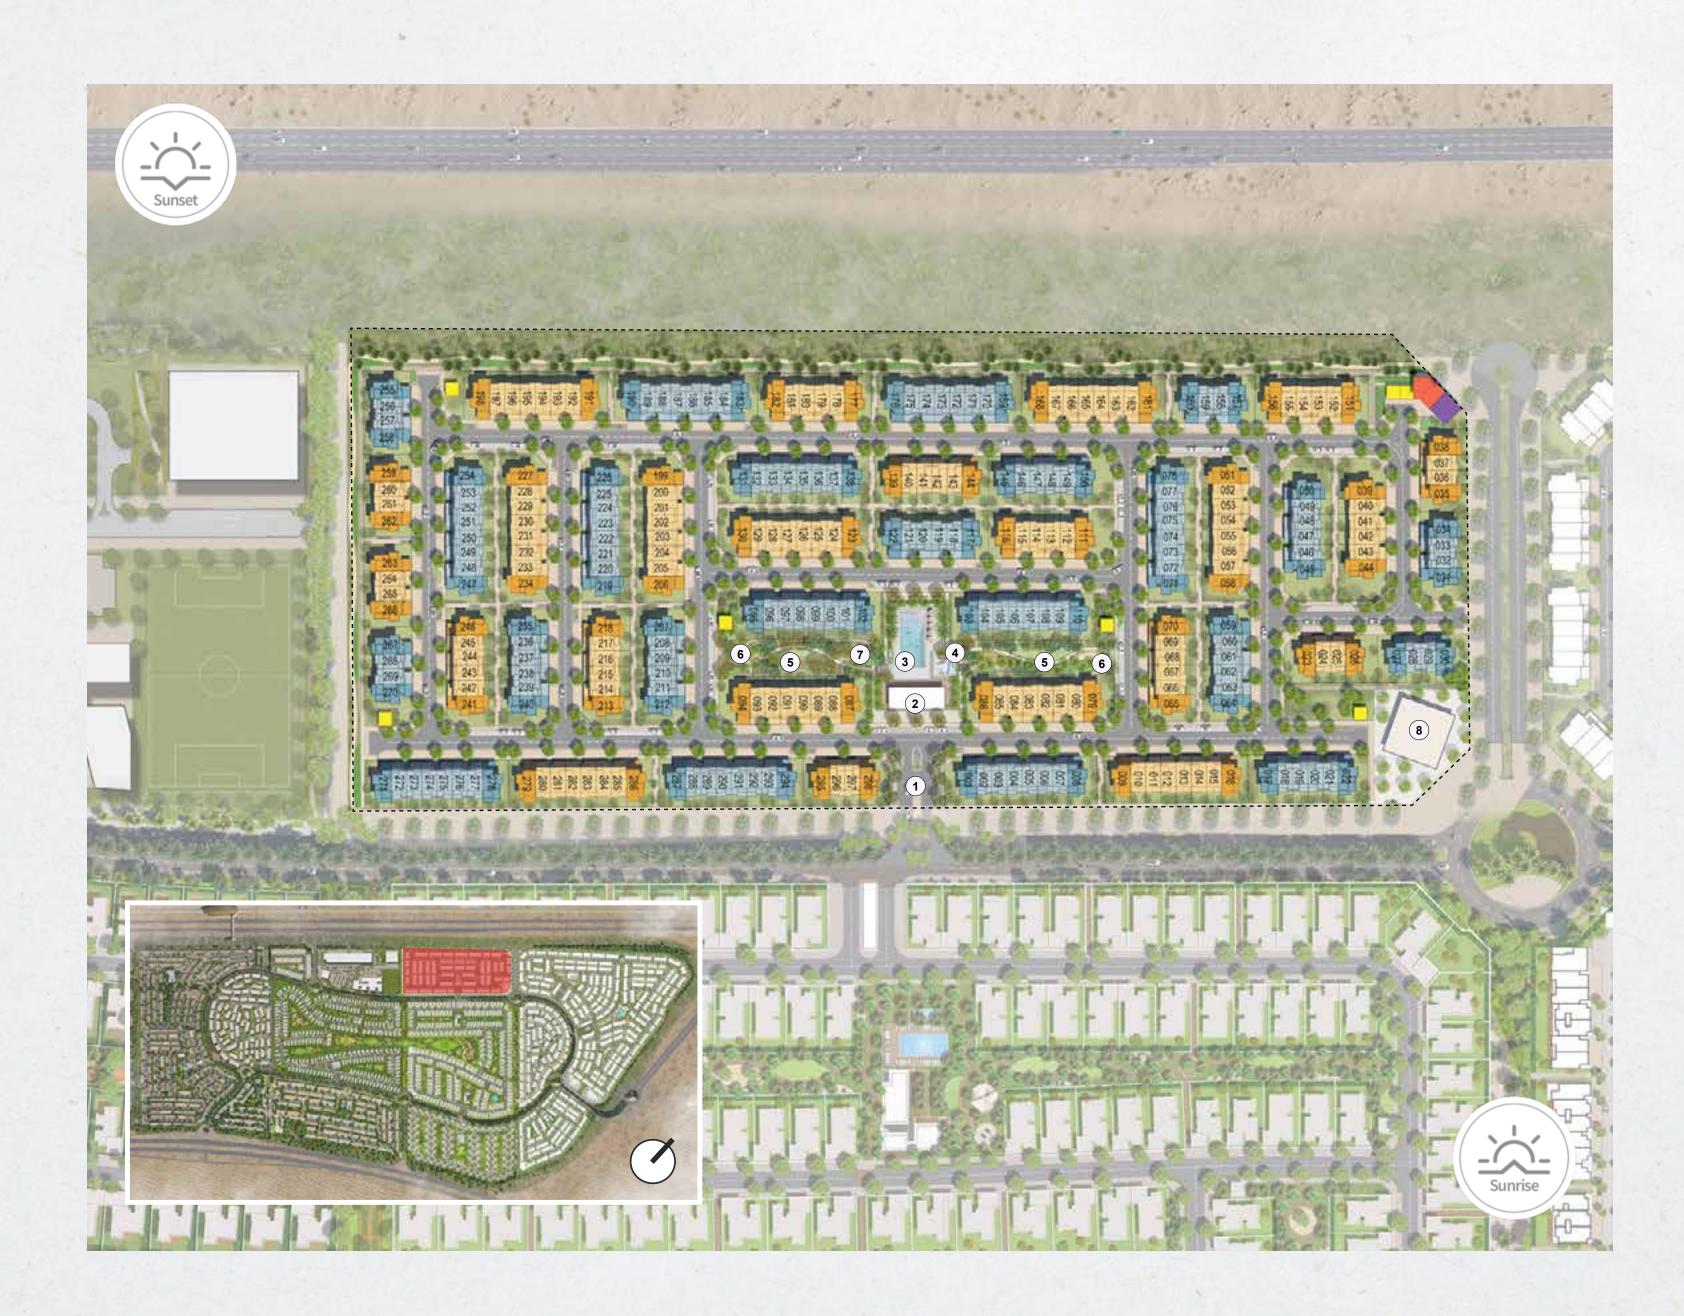

### SPACE, COMFORT & CONVENIENCE

There are 3 and 4-bedroom townhouses in May, with two architectural styles. Each home has an open kitchen and dining area perfect for family and friends' gatherings. The bedrooms, which are spread across the second floor, are each tastefully decorated and feature large windows, and balconies.

# CXCEPTIONAL

May offers residents easy access to a variety of amenities that promote a healthy and fulfilling lifestyle, all within a walking distance, such as a Central Park, a clubhouse, bicycle and walking trails, and much more.

-0)--()-

Fully Equipped Gym & Changing Rooms

Swimming Pool & Kids' Pool

ŜA

Recreational Lawn & Shaded Seating Areas

 $\mathcal{L}_{\Box}$  Lush Green Parks

Enjoy fun, games and activities at Central Park, a lush green community hub at the heart of Arabian Ranches III, featuring a wide array of sports facilities, children's playgrounds, fitness amenities, and much more.