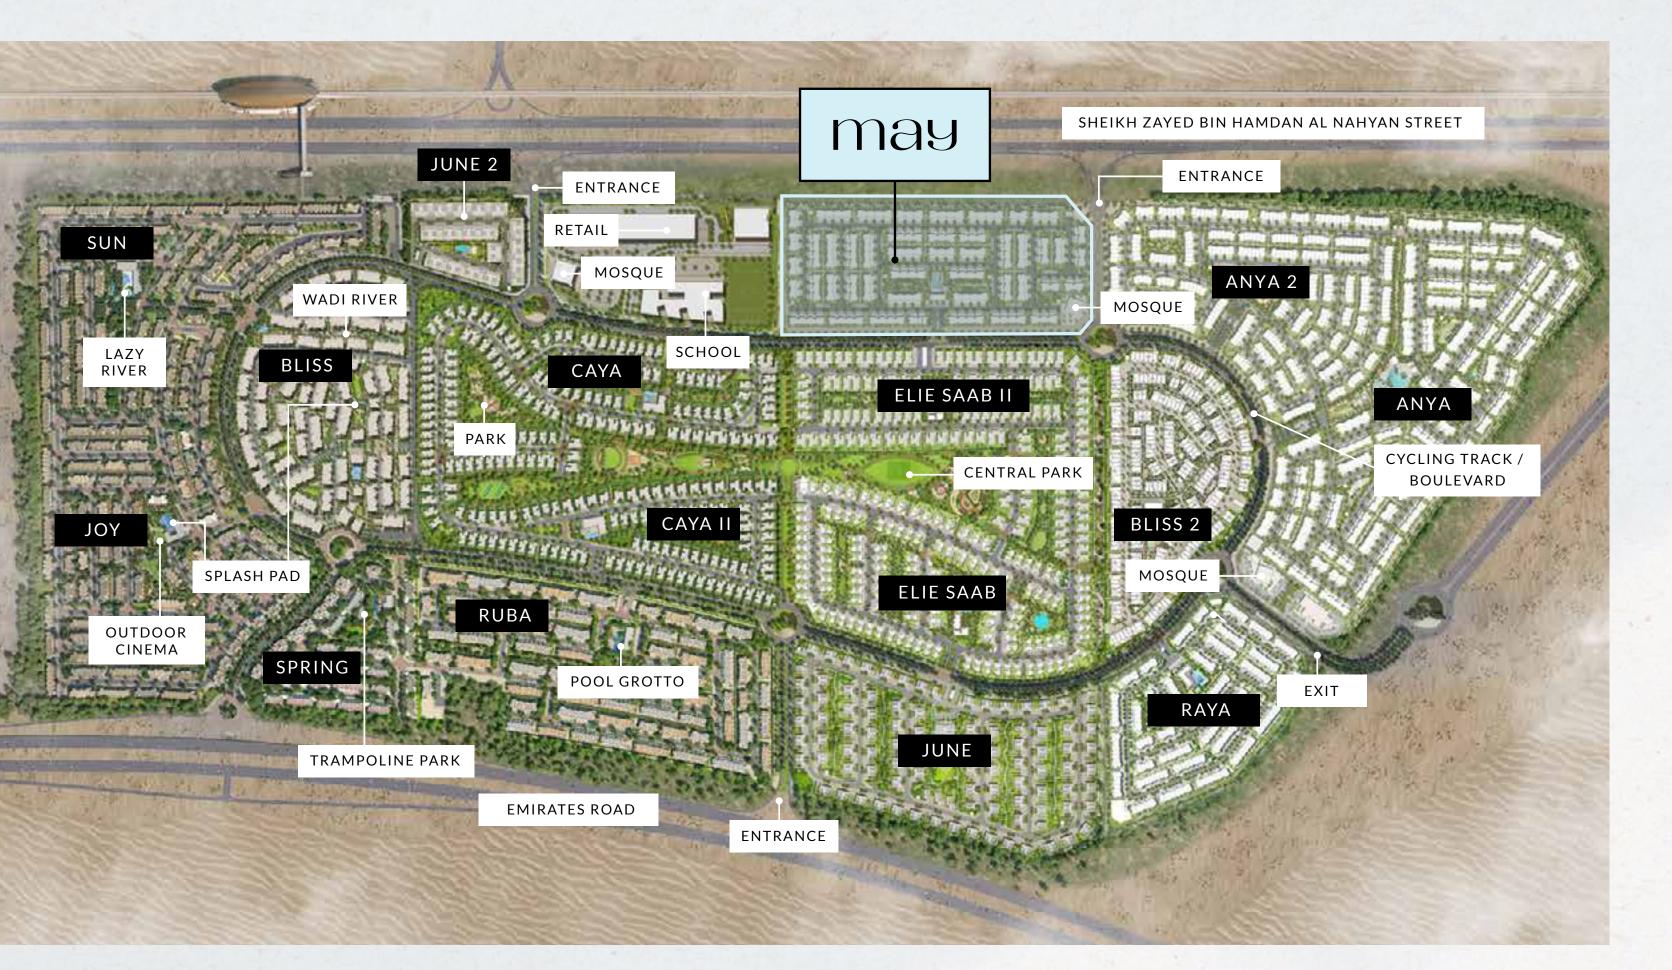

## PERFECT LOCATION

Located on the periphery of the masterplan along Sheikh Zayed Bin Hamdan Road, with easy access to Academic Road and Emirates Road, May enjoys close proximity to some of the city's most popular attractions, including Global Village, IMG Worlds of Adventure and Dubai Outlet Mall.

820

05 Mins from Global Village R.

 $\subseteq$ 

10 Mins from Dubai Polo & Equestrian Club

20 Mins from Downtown Dubai 20 Mins from DXB Int' Airport