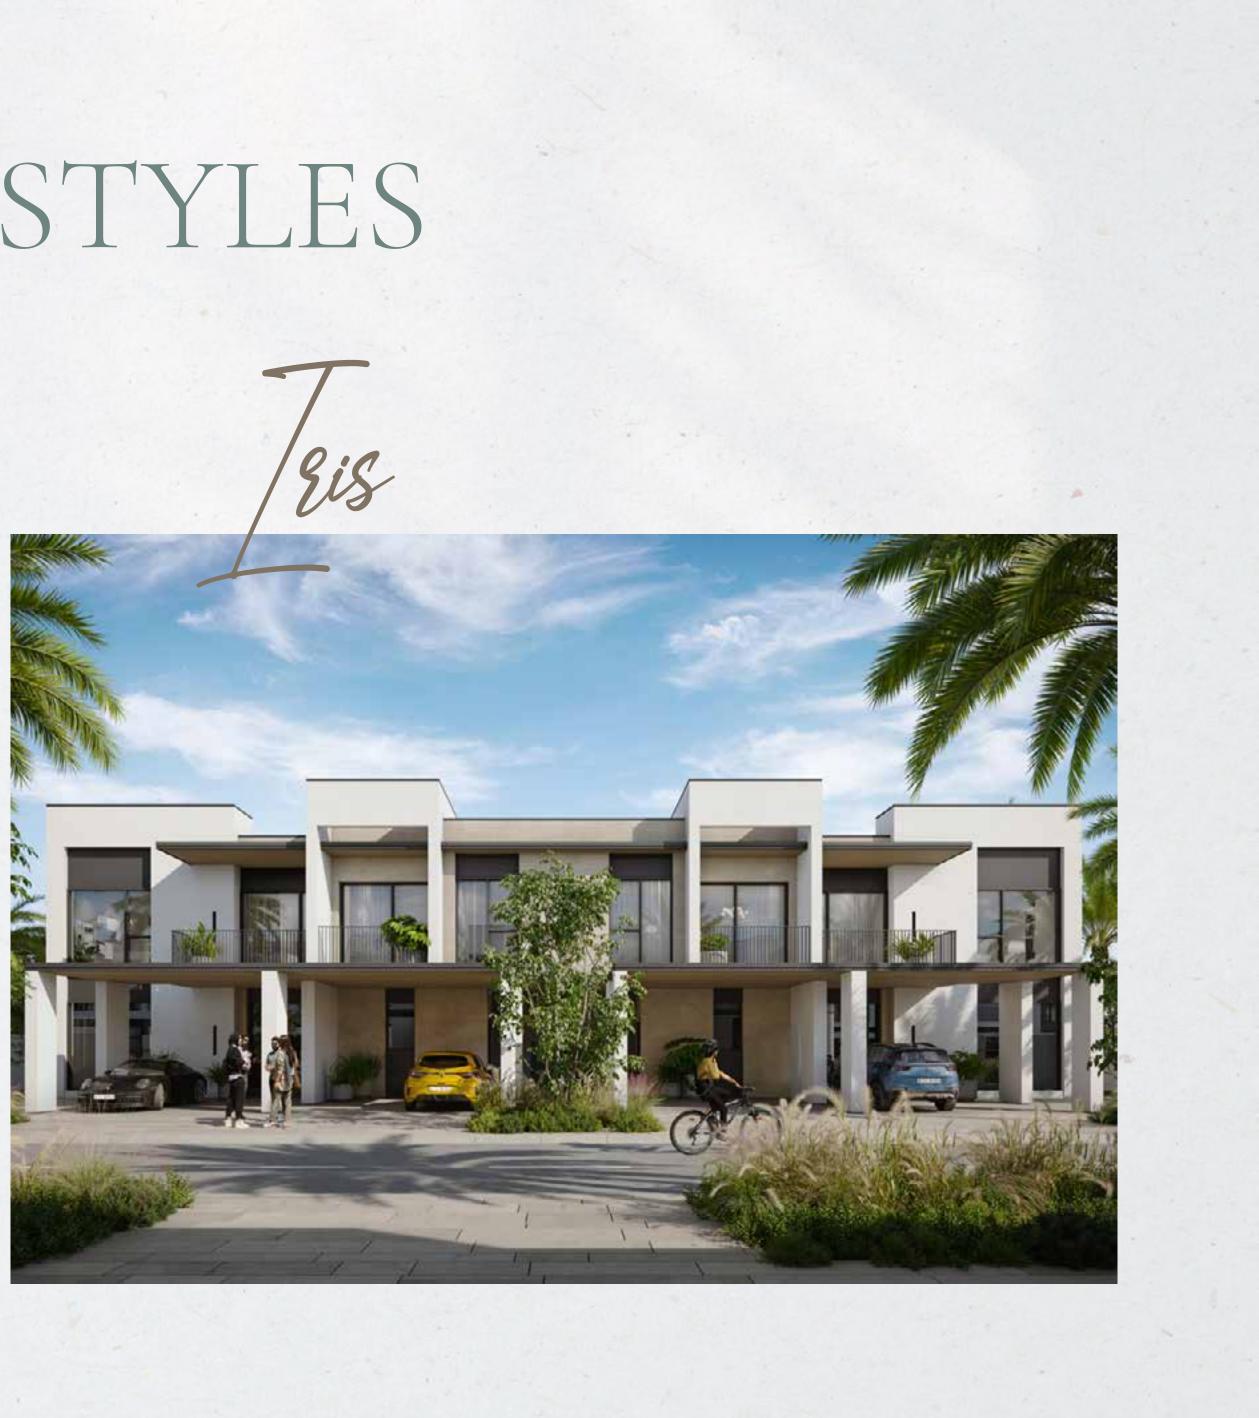

### SPACE, COMFORT & CONVENIENCE

There are 3 and 4-bedroom townhouses in May, with two architectural styles. Each home has an open kitchen and dining area perfect for family and friends' gatherings. The bedrooms, which are spread across the second floor, are each tastefully decorated and feature large windows, and balconies.

## ARCHITECTURAL STYLES

gis

QUIET LUXURY & EASY SOPHISTICATION