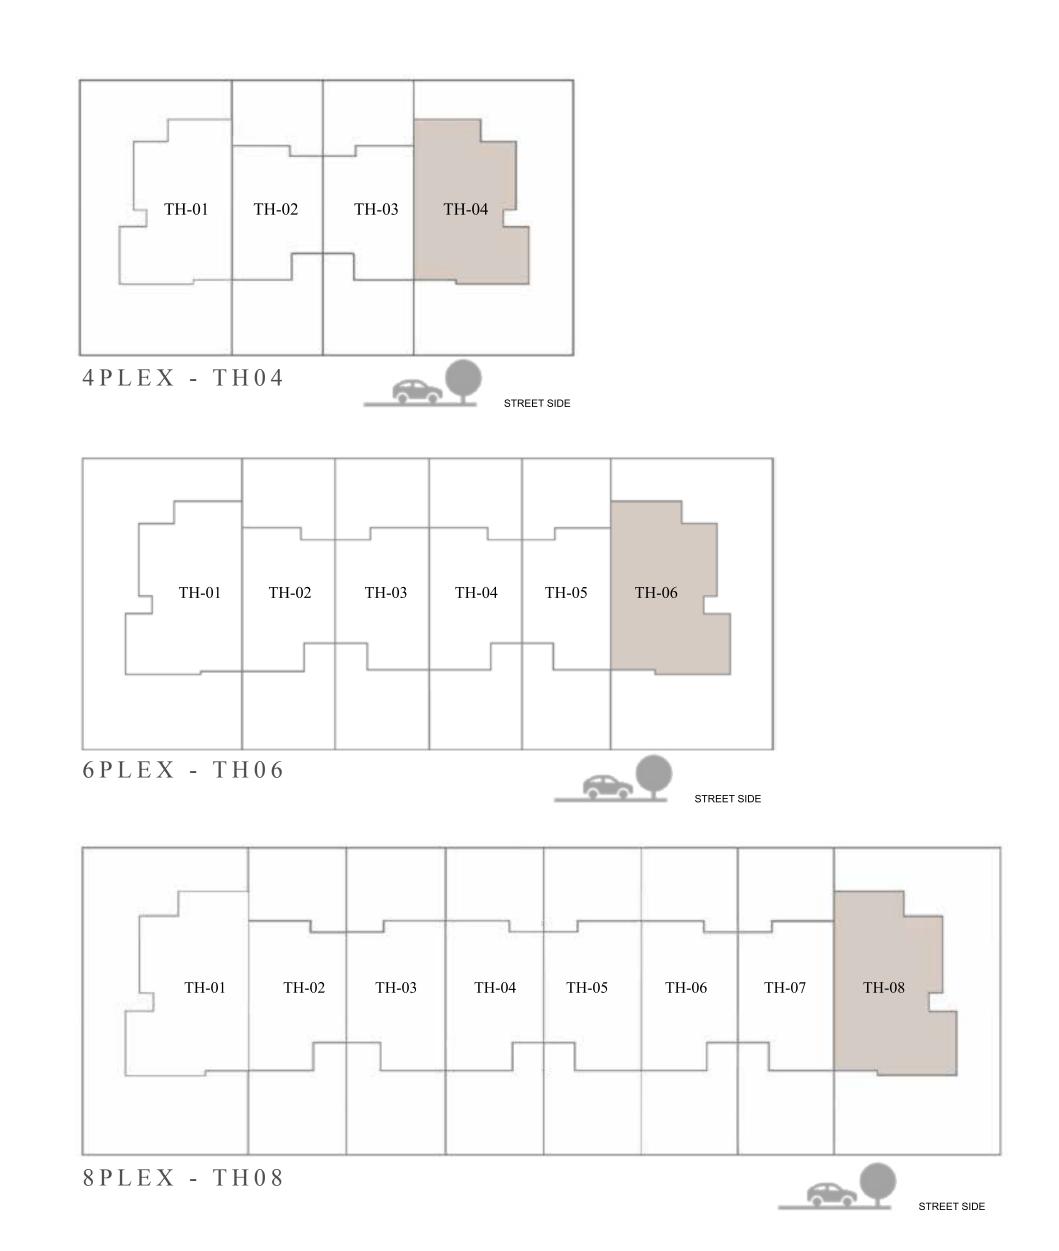

## ARIA TOWNHOUSE 4 BEDROOM 1M MIRRORED

| UNIT         | TOTAL AREA   |            |
|--------------|--------------|------------|
| 4PLEX - TH04 |              |            |
| 6PLEX - TH06 | 2461.81 SQFT | 228.71 SQM |
| 8PLEX - TH08 |              |            |

KEY PLAN