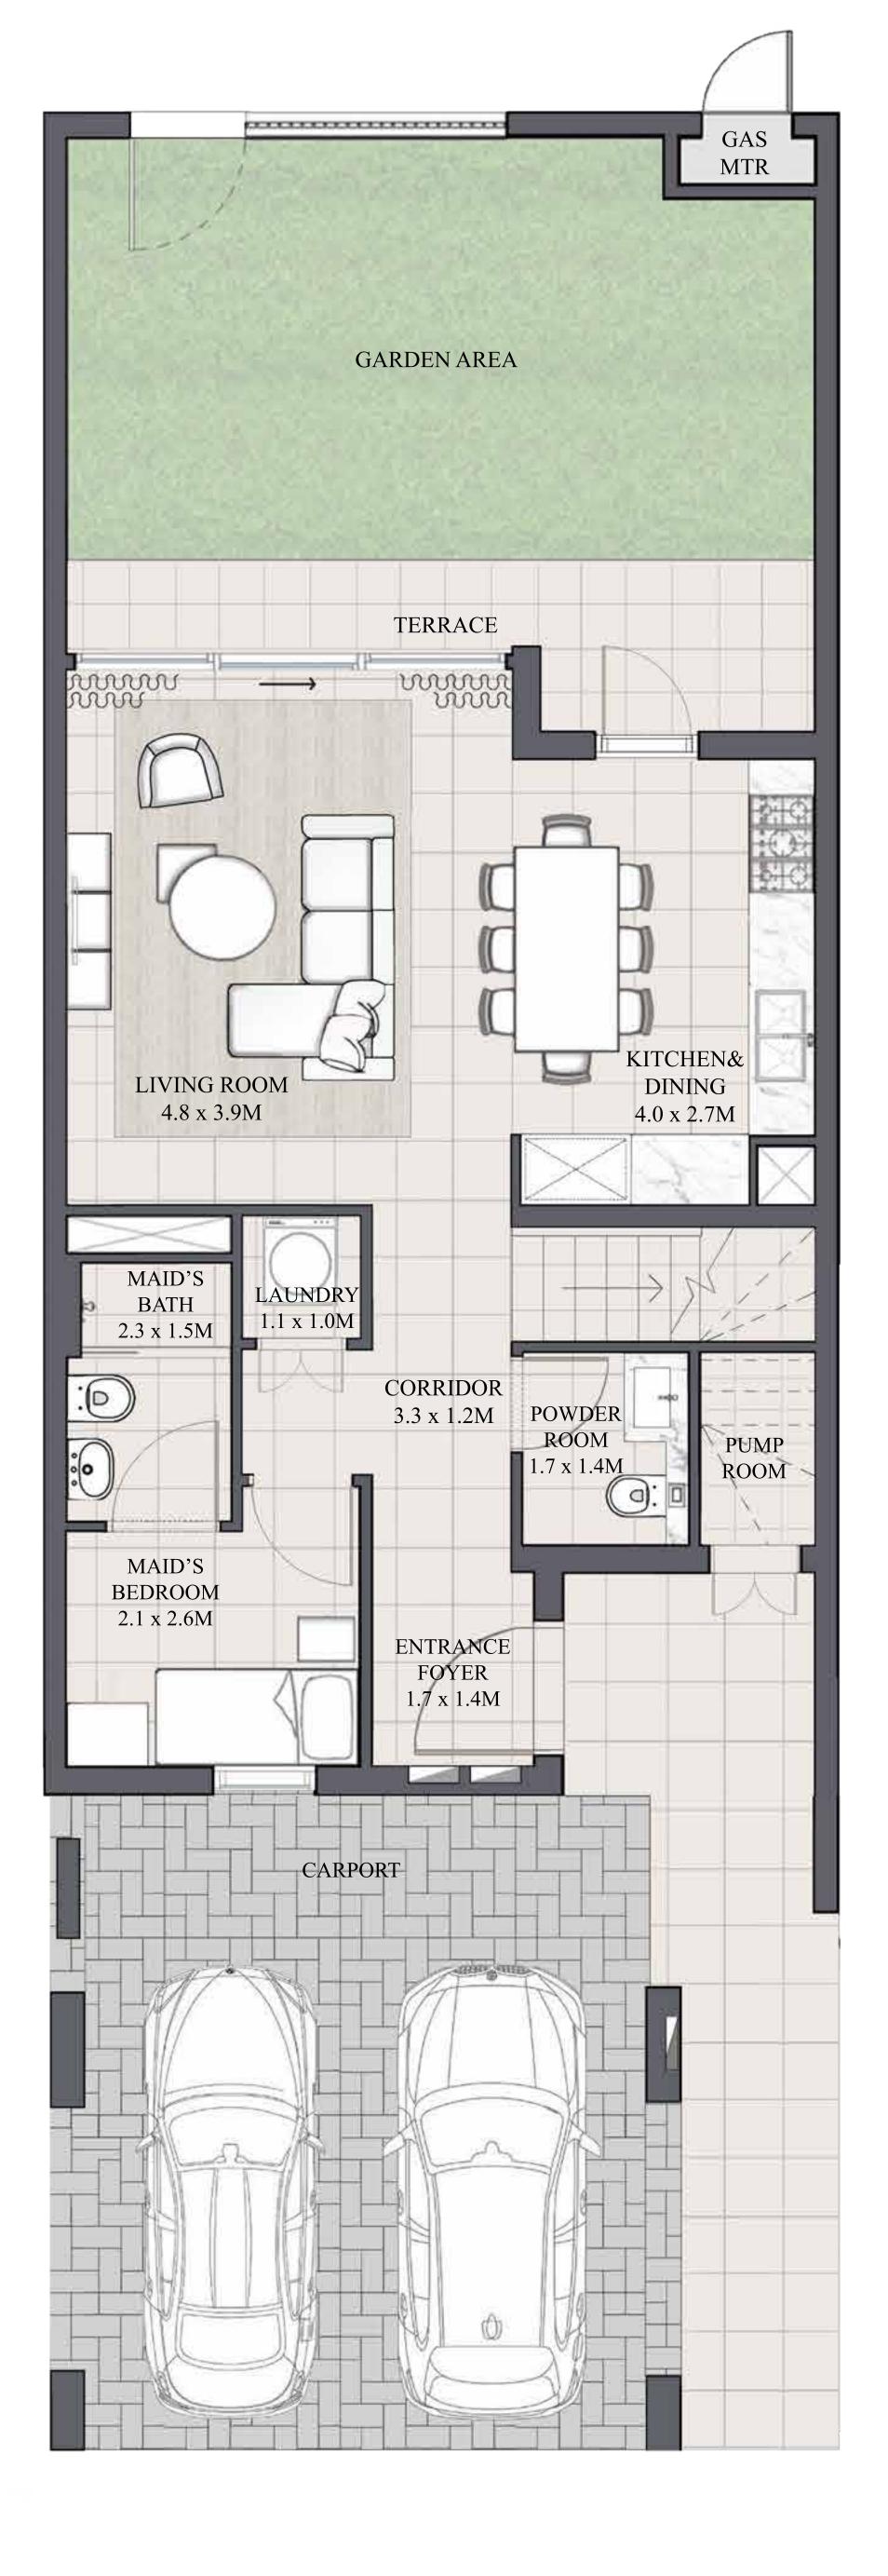

## ARIA TOWNHOUSE 4 BEDROOM 1M MIRRORED

| UNIT         | TOTAL AREA   |            |
|--------------|--------------|------------|
| 4PLEX - TH04 |              |            |
| 6PLEX - TH06 | 2461.81 SQFT | 228.71 SQM |
| 8PLEX - TH08 |              |            |