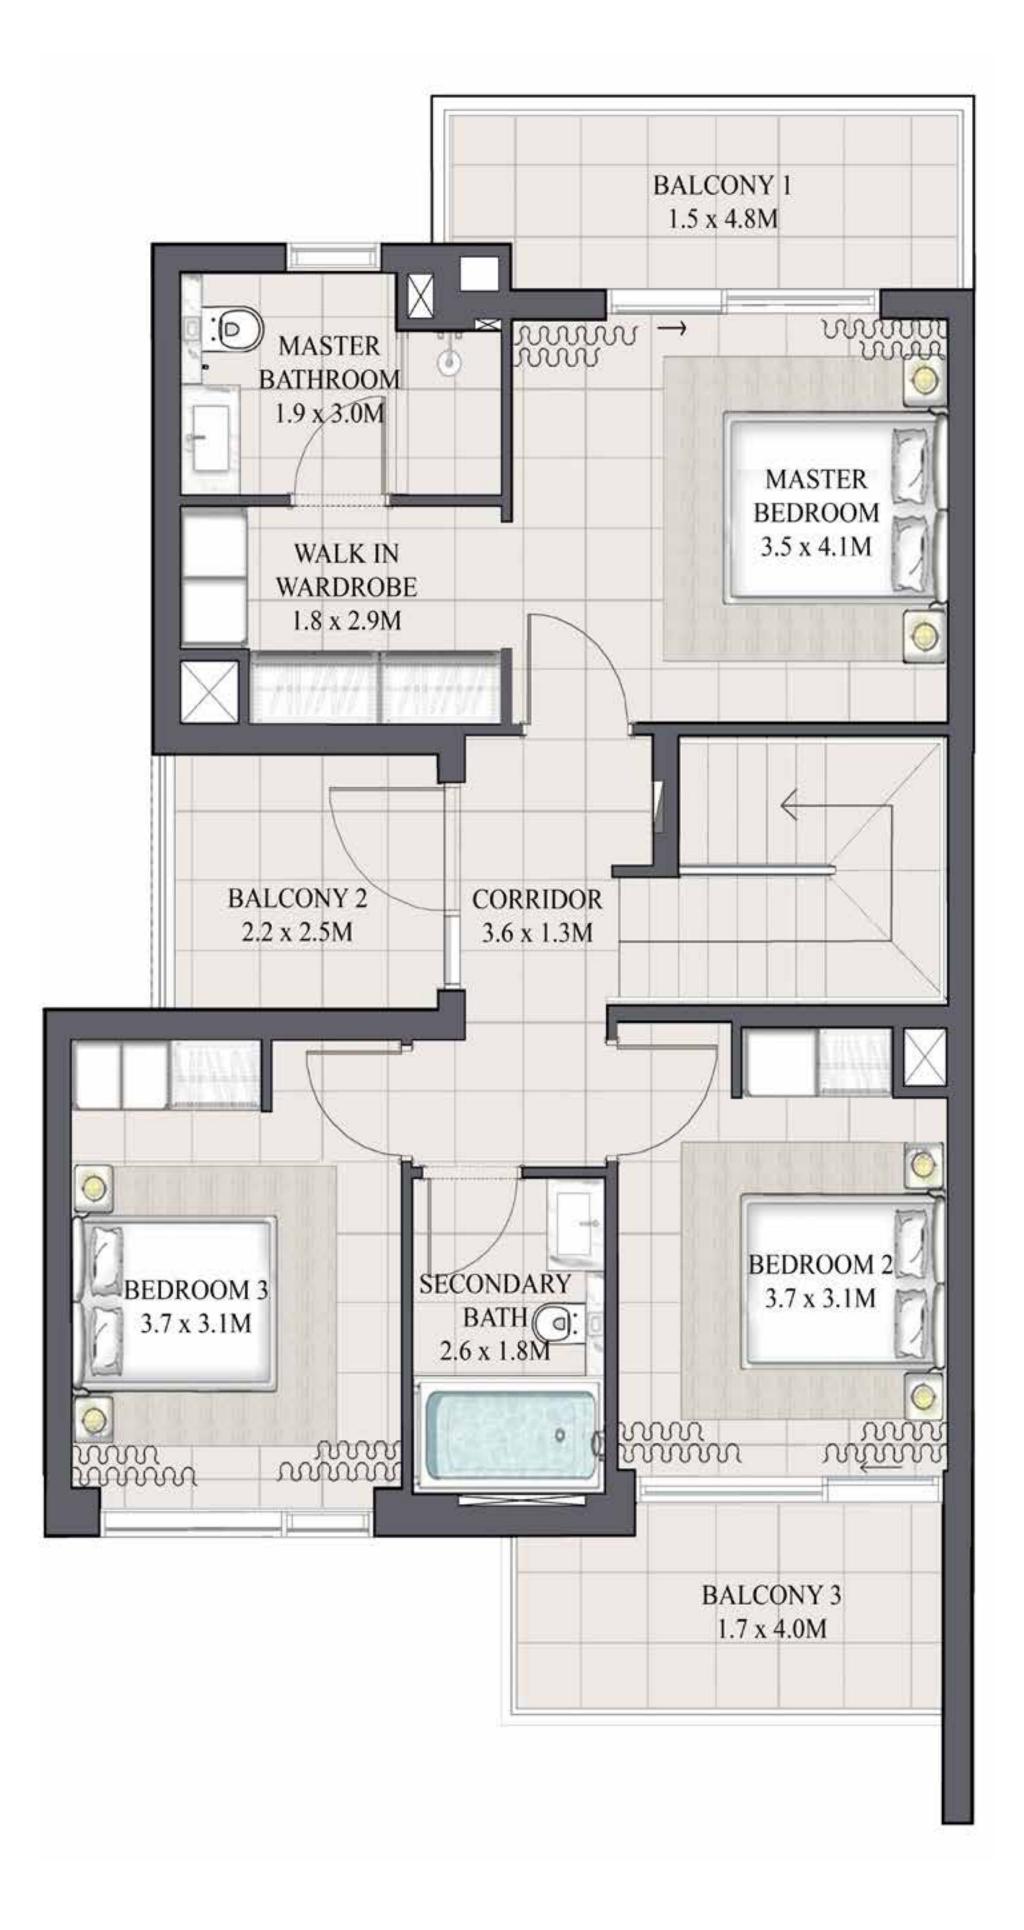

## ARIA TOWNHOUSE 4 BEDROOM 1

| UNIT         | TOTAL AREA   |            |
|--------------|--------------|------------|
| 4PLEX - TH01 |              |            |
| 6PLEX - TH01 | 2461.81 SQFT | 228.71 SQM |
| 8PLEX - TH01 |              |            |

## ARIA TOWNHOUSE 4 BEDROOM 1M MIRRORED

| UNIT         | TOTAL AREA   |            |
|--------------|--------------|------------|
| 4PLEX - TH04 |              |            |
| 6PLEX - TH06 | 2461.81 SQFT | 228.71 SQM |
| 8PLEX - TH08 |              |            |