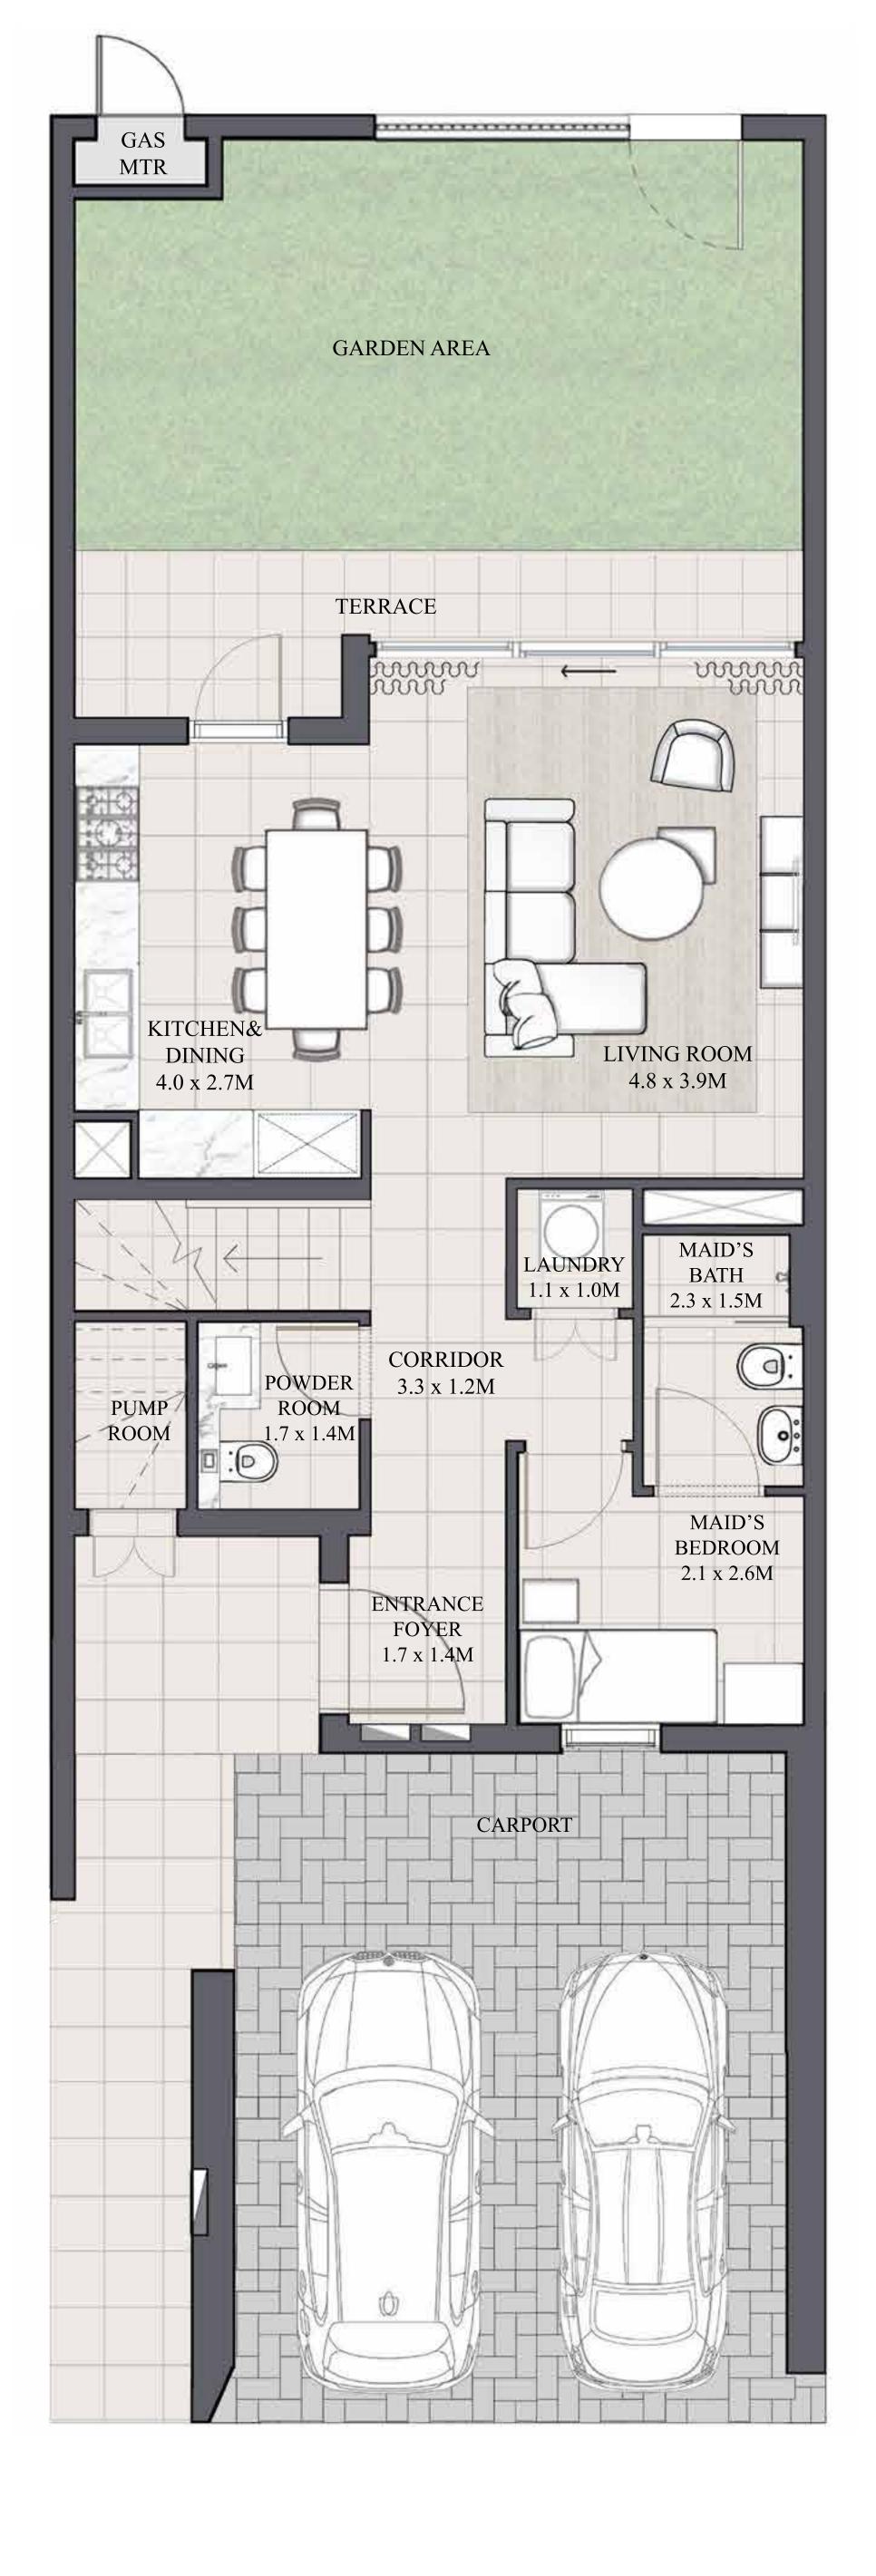

## ARIA TOWNHOUSE 3 BEDROOM 2

| UNIT                | TOTAL AREA   |            |
|---------------------|--------------|------------|
| 6PLEX - TH03        | 1983.89 SQFT | 184.31 SQM |
| 8 P L E X - T H 0 3 | 1984.32 SQFT | 184.35 SQM |
| 8 P L E X - T H 0 5 | 1984.32 SQFT | 184.35 SQM |

### KEY PLAN