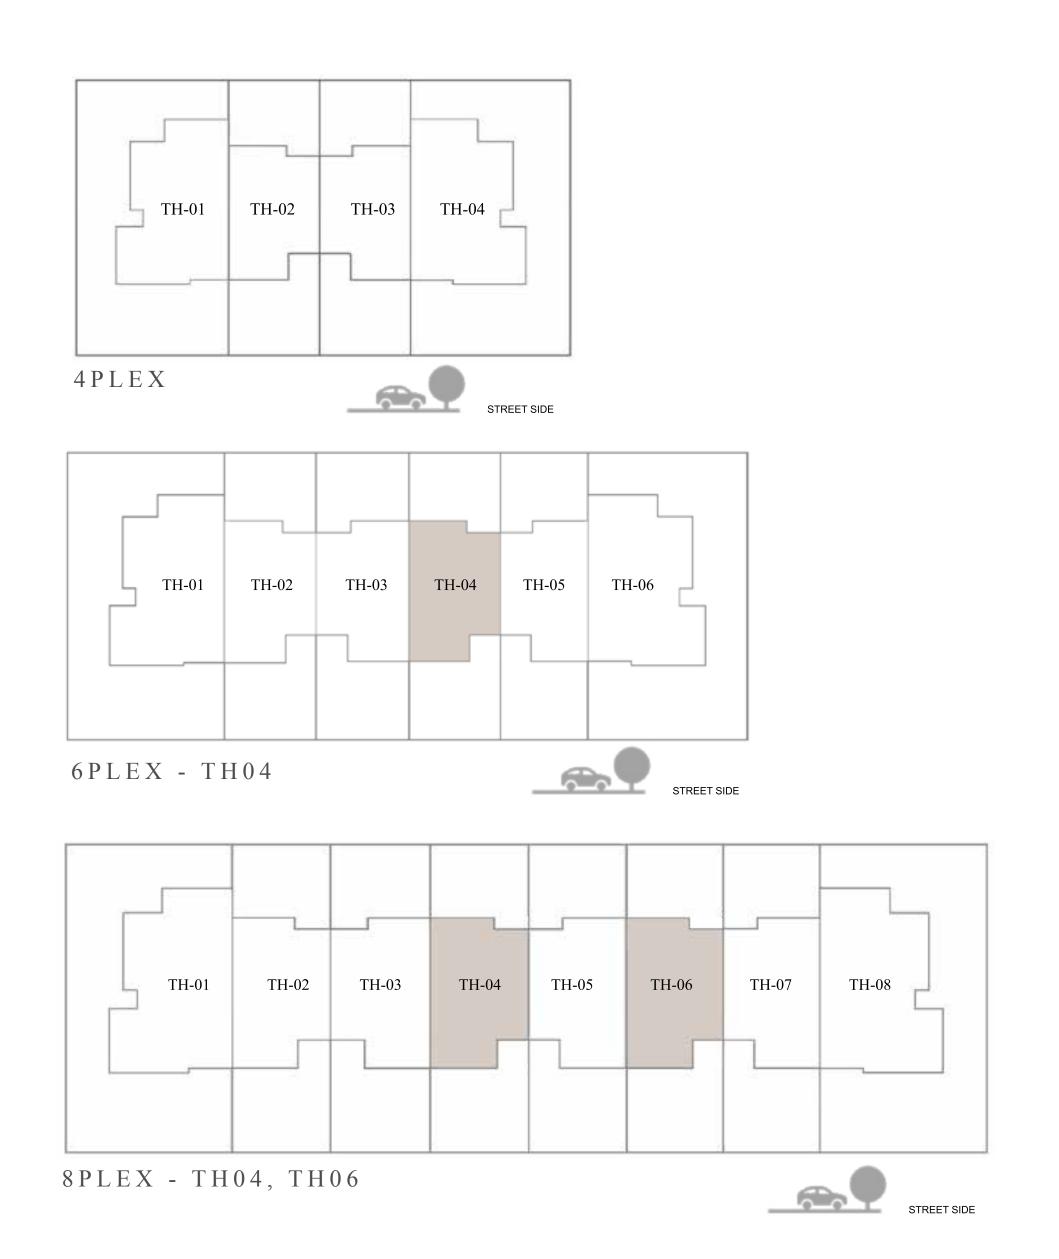

-----------|--------------|------------|
| 4PLEX - TH03 |              |            |
| 6PLEX - TH05 | 2035.35 SQFT | 189.09 SQM |
| 8PLEX - TH07 |              |            |

### KEY PLAN







GROUND FLOOR





## IRIS TOWNHOUSE 3 BEDROOM 2

| UNIT         | TOTAL AREA   |            |
|--------------|--------------|------------|
| 6PLEX - TH03 |              |            |
| 8PLEX - TH03 | 2032.98 SQFT | 188.87 SQM |
| 8PLEX - TH05 |              |            |

### KEY PLAN











### IRIS TOWNHOUSE 3 BEDROOM 2M

| UNIT                | TOTAL AREA   |            |
|---------------------|--------------|------------|
| 6PLEX - TH04        |              |            |
| 8PLEX - TH04        | 2032.98 SQFT | 188.87 SQM |
| 8 P L E X - T H O 6 |              |            |

KEY PLAN