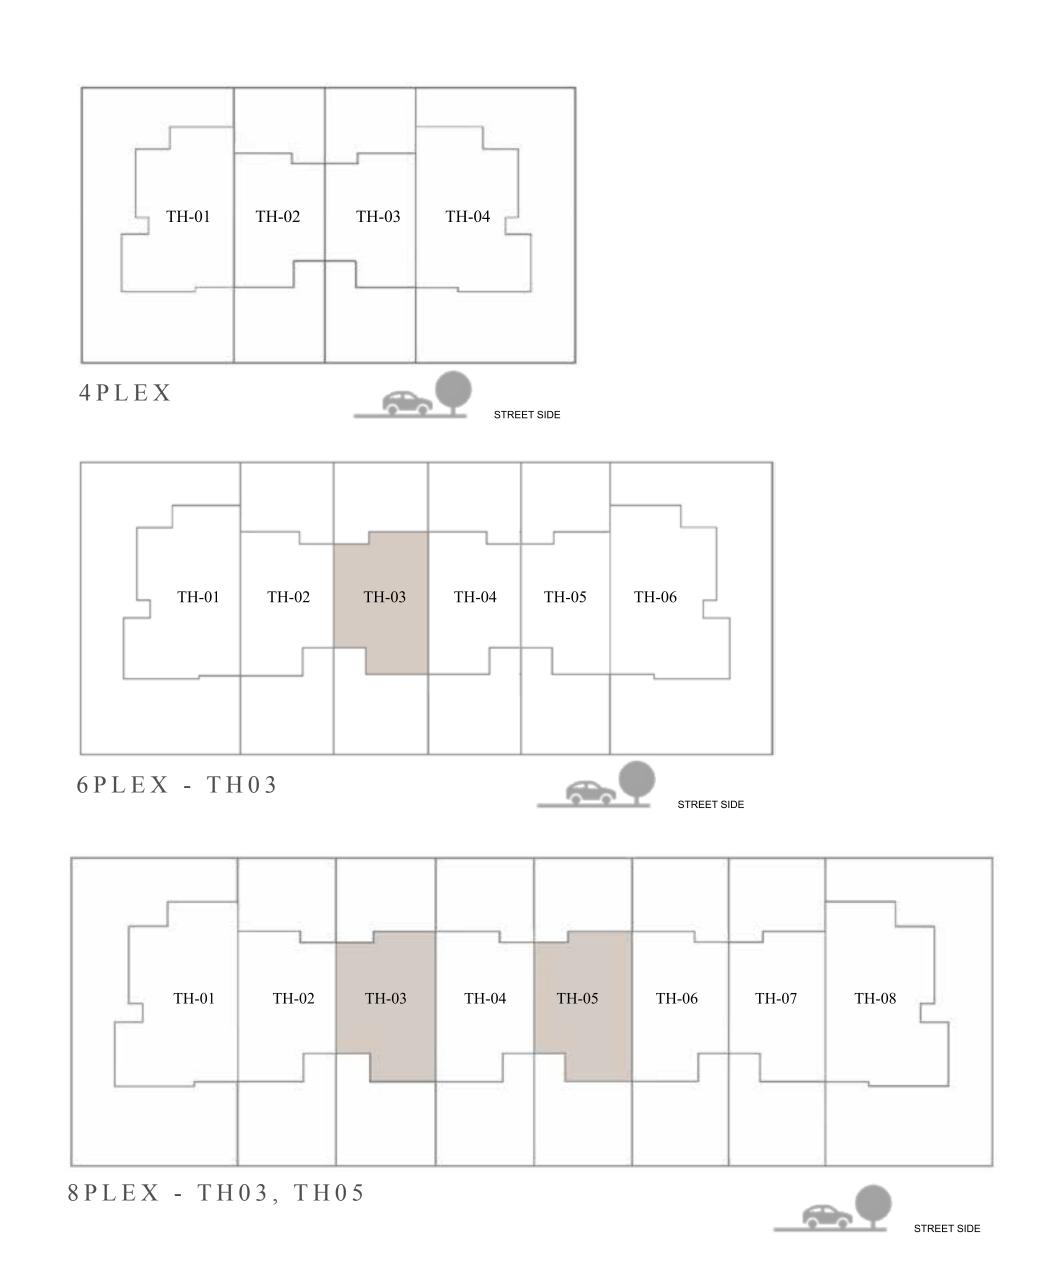

## ARIA TOWNHOUSE 3 BEDROOM 2

| UNIT                | TOTAL AREA   |            |
|---------------------|--------------|------------|
| 6PLEX - TH03        | 1983.89 SQFT | 184.31 SQM |
| 8 P L E X - T H 0 3 | 1984.32 SQFT | 184.35 SQM |
| 8 P L E X - T H 0 5 | 1984.32 SQFT | 184.35 SQM |

### KEY PLAN