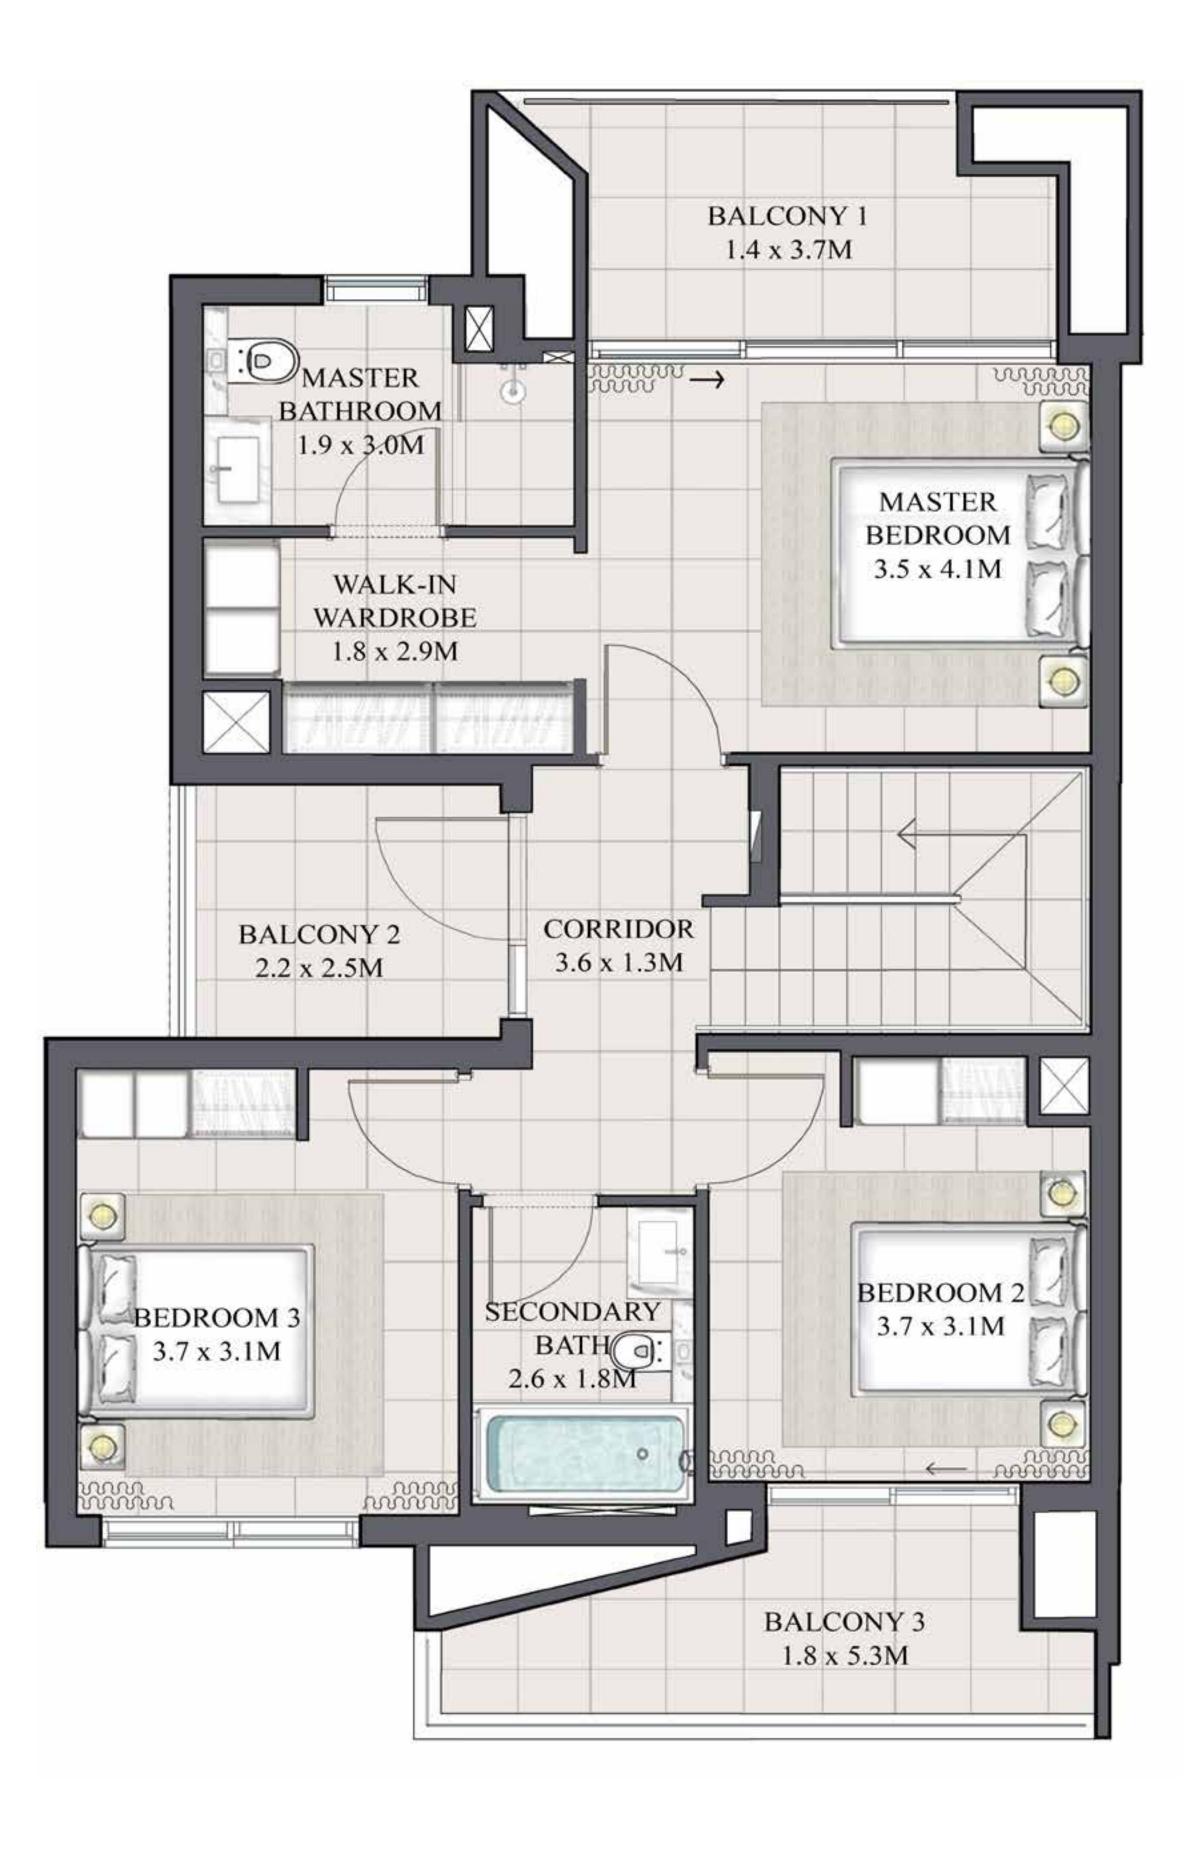

## ARIA TOWNHOUSE 4 BEDROOM 1

| UNIT         | TOTAL AREA   |            |
|--------------|--------------|------------|
| 4PLEX - TH01 |              |            |
| 6PLEX - TH01 | 2461.81 SQFT | 228.71 SQM |
| 8PLEX - TH01 |              |            |

### KEY PLAN

GROUND FLOOR