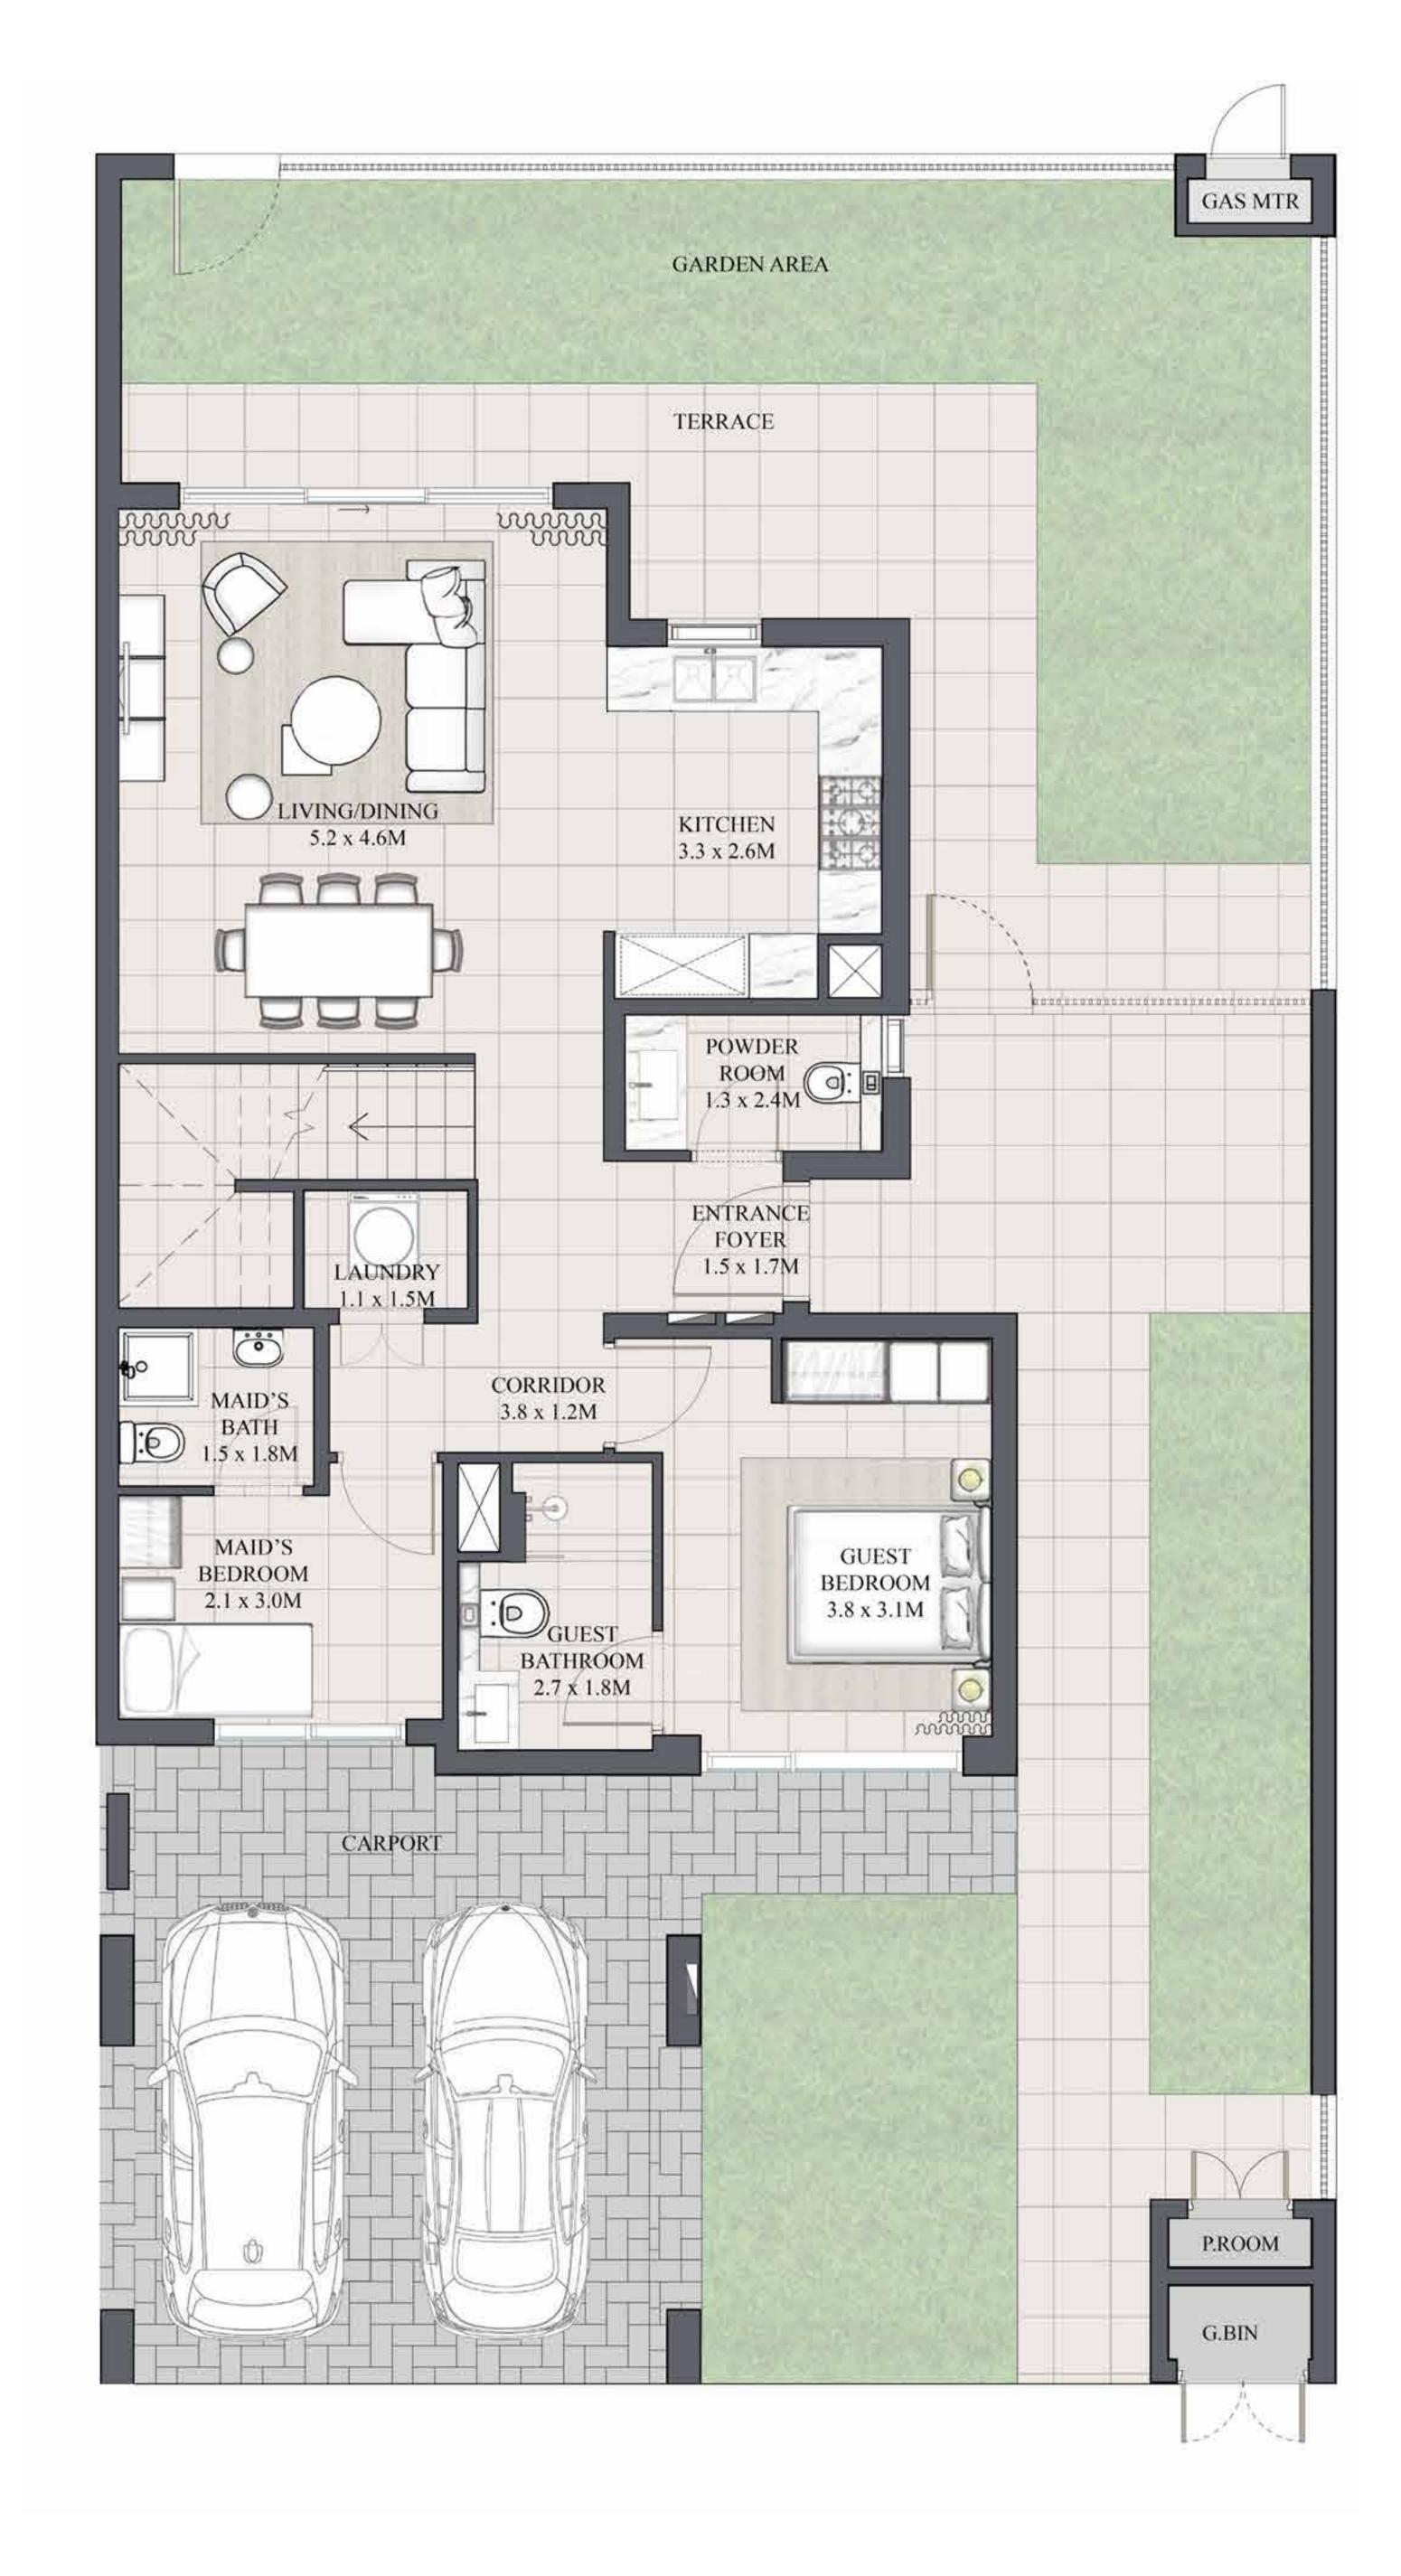

## ARIA TOWNHOUSE 4 BEDROOM 1

| UNIT         | TOTAL AREA   |            |
|--------------|--------------|------------|
| 4PLEX - TH01 |              |            |
| 6PLEX - TH01 | 2461.81 SQFT | 228.71 SQM |
| 8PLEX - TH01 |              |            |

## ARIA TOWNHOUSE 4 BEDROOM 1M MIRRORED

| UNIT         | TOTAL AREA   |            |
|--------------|--------------|------------|
| 4PLEX - TH04 |              |            |
| 6PLEX - TH06 | 2461.81 SQFT | 228.71 SQM |
| 8PLEX - TH08 |              |            |