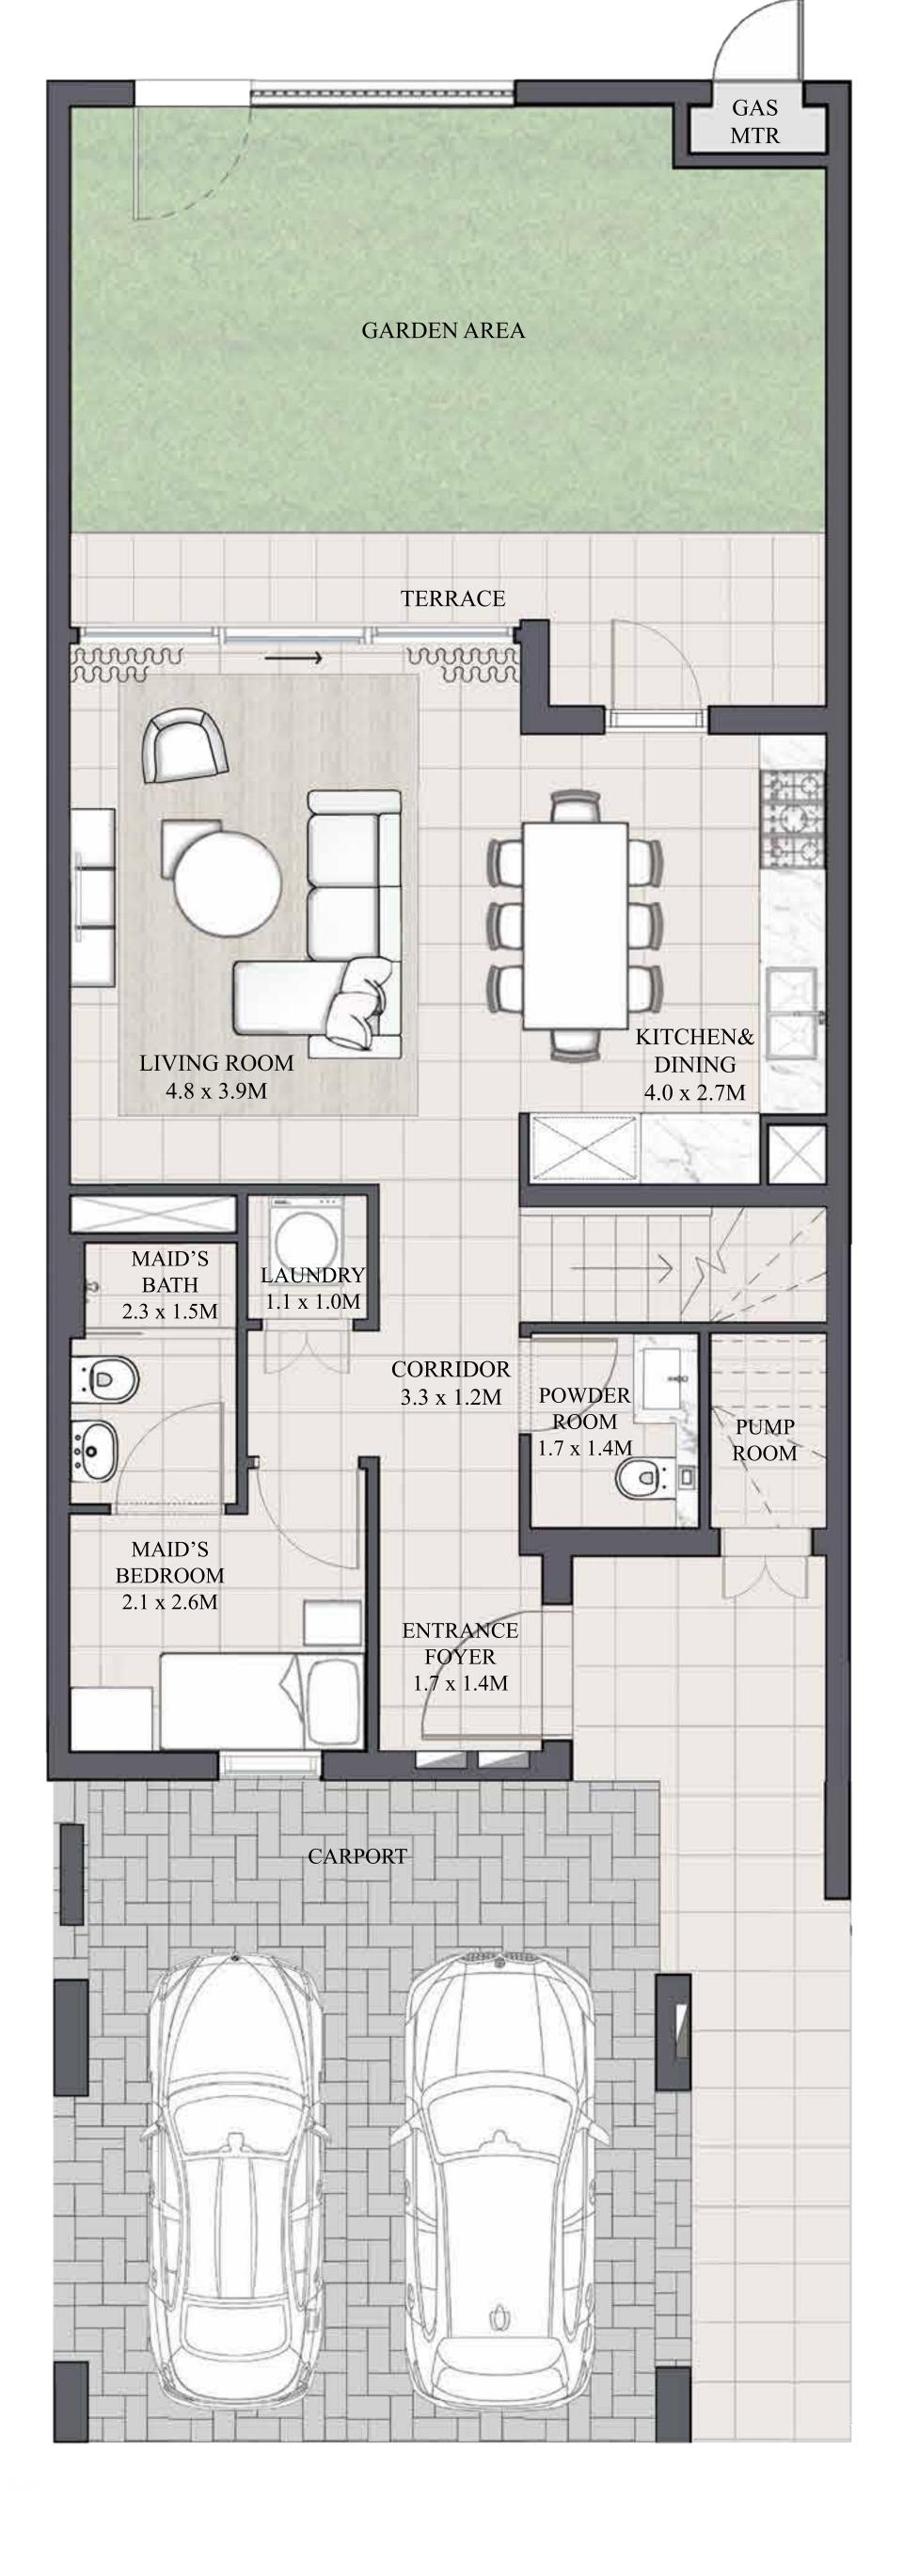

## ARIA TOWNHOUSE 3 BEDROOM 1

| UNIT         | TOTAL AREA   |            |
|--------------|--------------|------------|
| 4PLEX - TH02 |              |            |
| 6PLEX - TH02 | 1989.28 SQFT | 184.81 SQM |
| 8PLEX - TH02 |              |            |