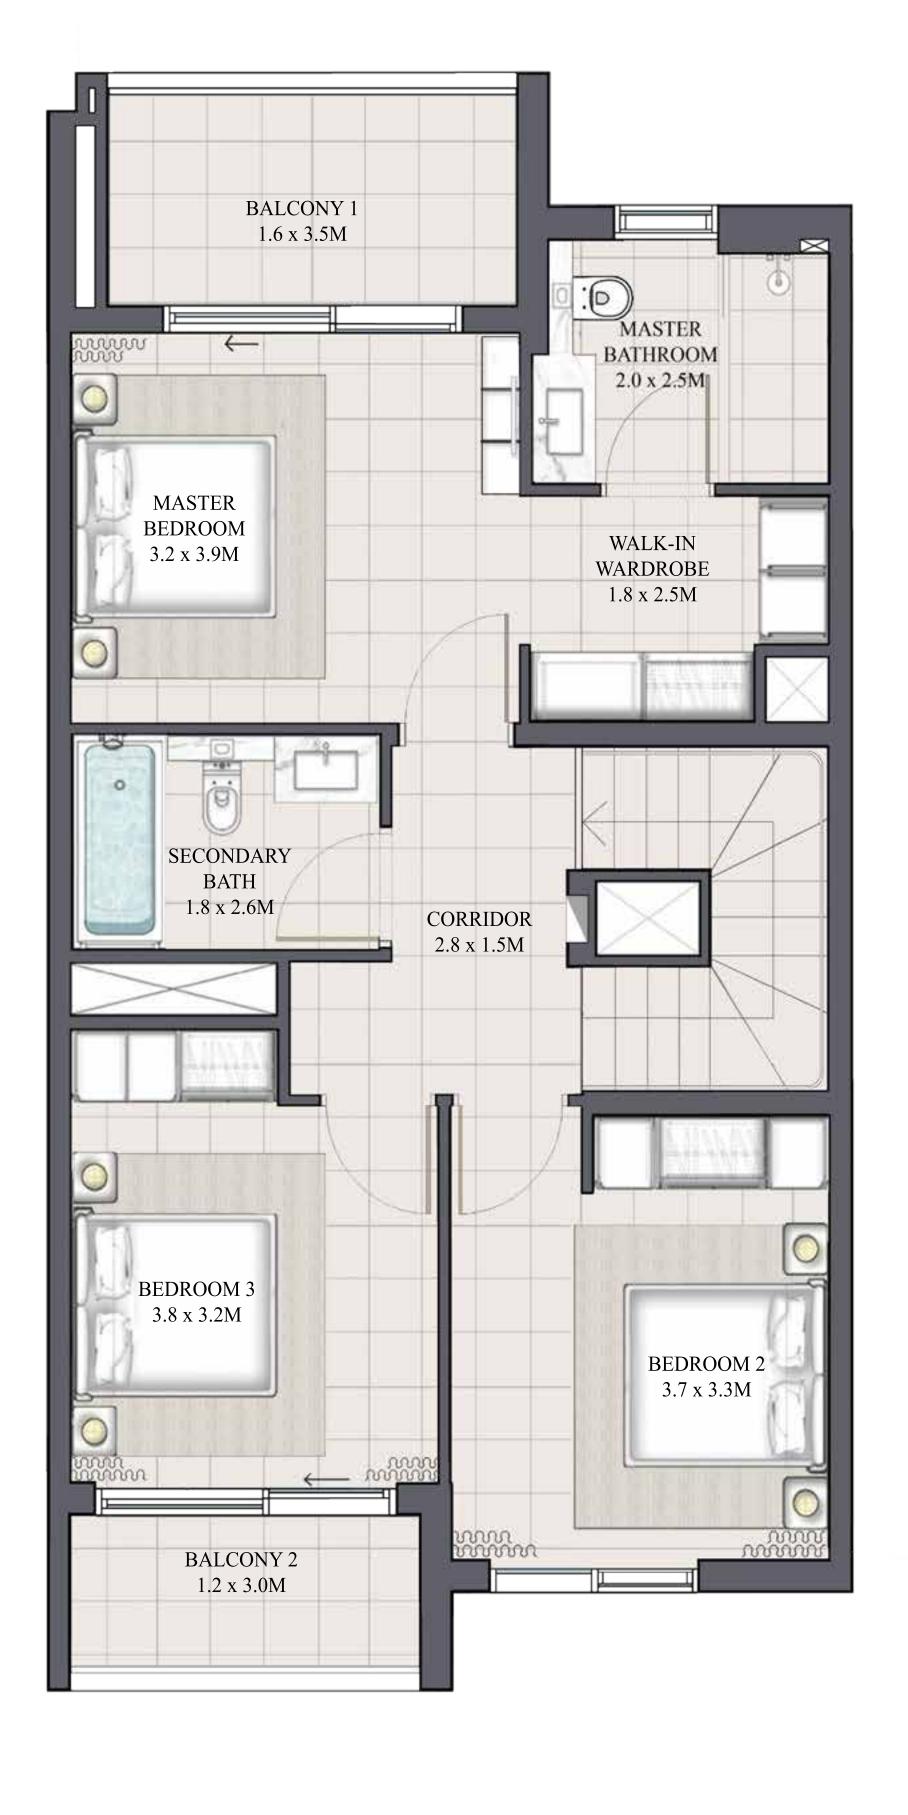

## ARIA TOWNHOUSE 3 BEDROOM 1

| UNIT         | TOTAL AREA   |            |
|--------------|--------------|------------|
| 4PLEX - TH02 |              |            |
| 6PLEX - TH02 | 1989.28 SQFT | 184.81 SQM |
| 8PLEX - TH02 |              |            |