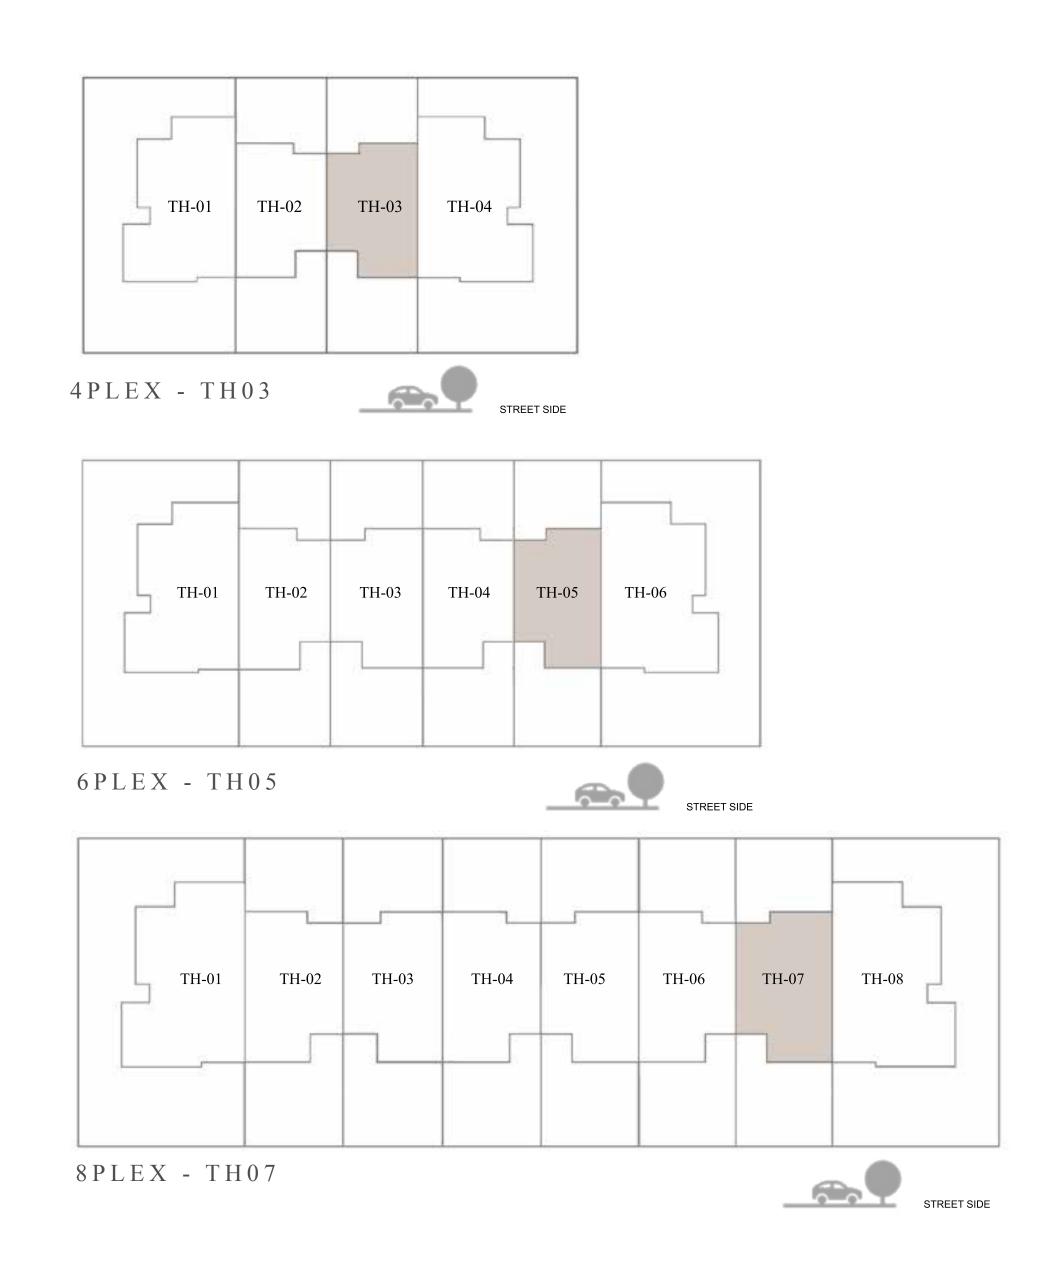

# ARIA TOWNHOUSE 3 BEDROOM 1 M MIRRORED

| UNIT         | TOTAL AREA   |            |
|--------------|--------------|------------|
| 4PLEX - TH03 |              |            |
| 6PLEX - TH05 | 1989.28 SQFT | 184.81 SQM |
| 8PLEX - TH07 |              |            |

### KEY PLAN

GROUND FLOOR