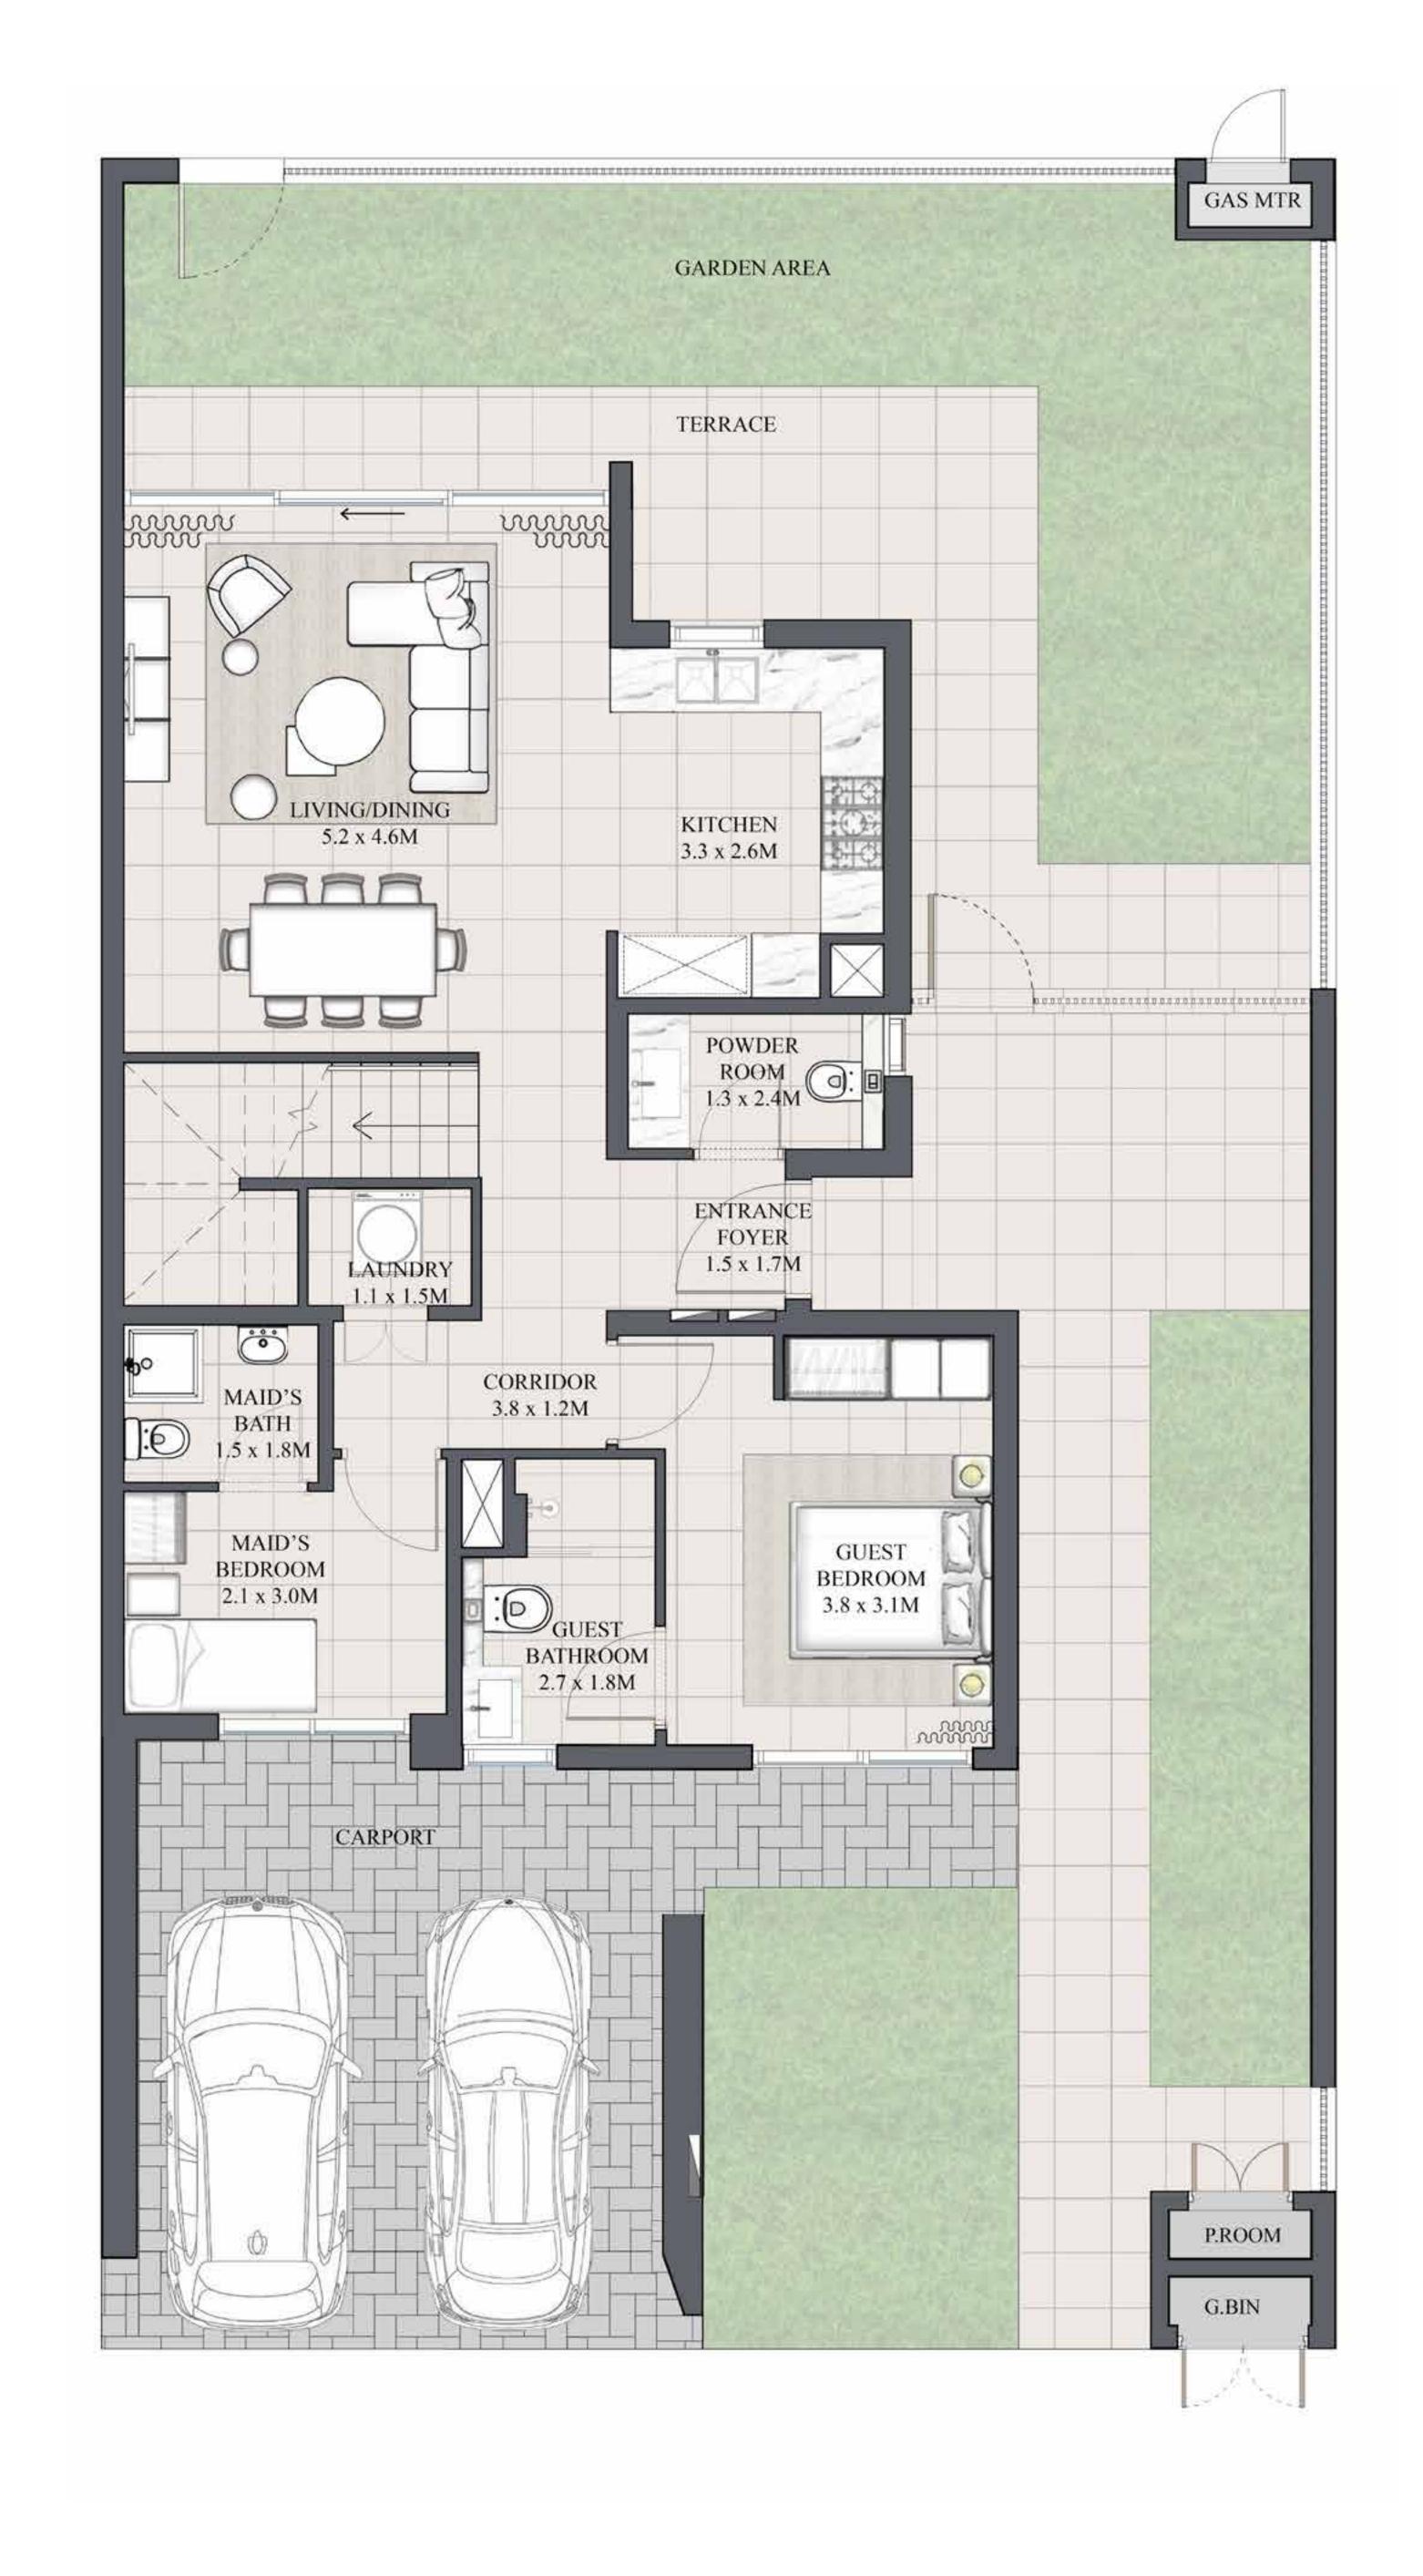

## ARIA TOWNHOUSE 3 BEDROOM 1

| UNIT         | TOTAL AREA   |            |
|--------------|--------------|------------|
| 4PLEX - TH02 |              |            |
| 6PLEX - TH02 | 1989.28 SQFT | 184.81 SQM |
| 8PLEX - TH02 |              |            |