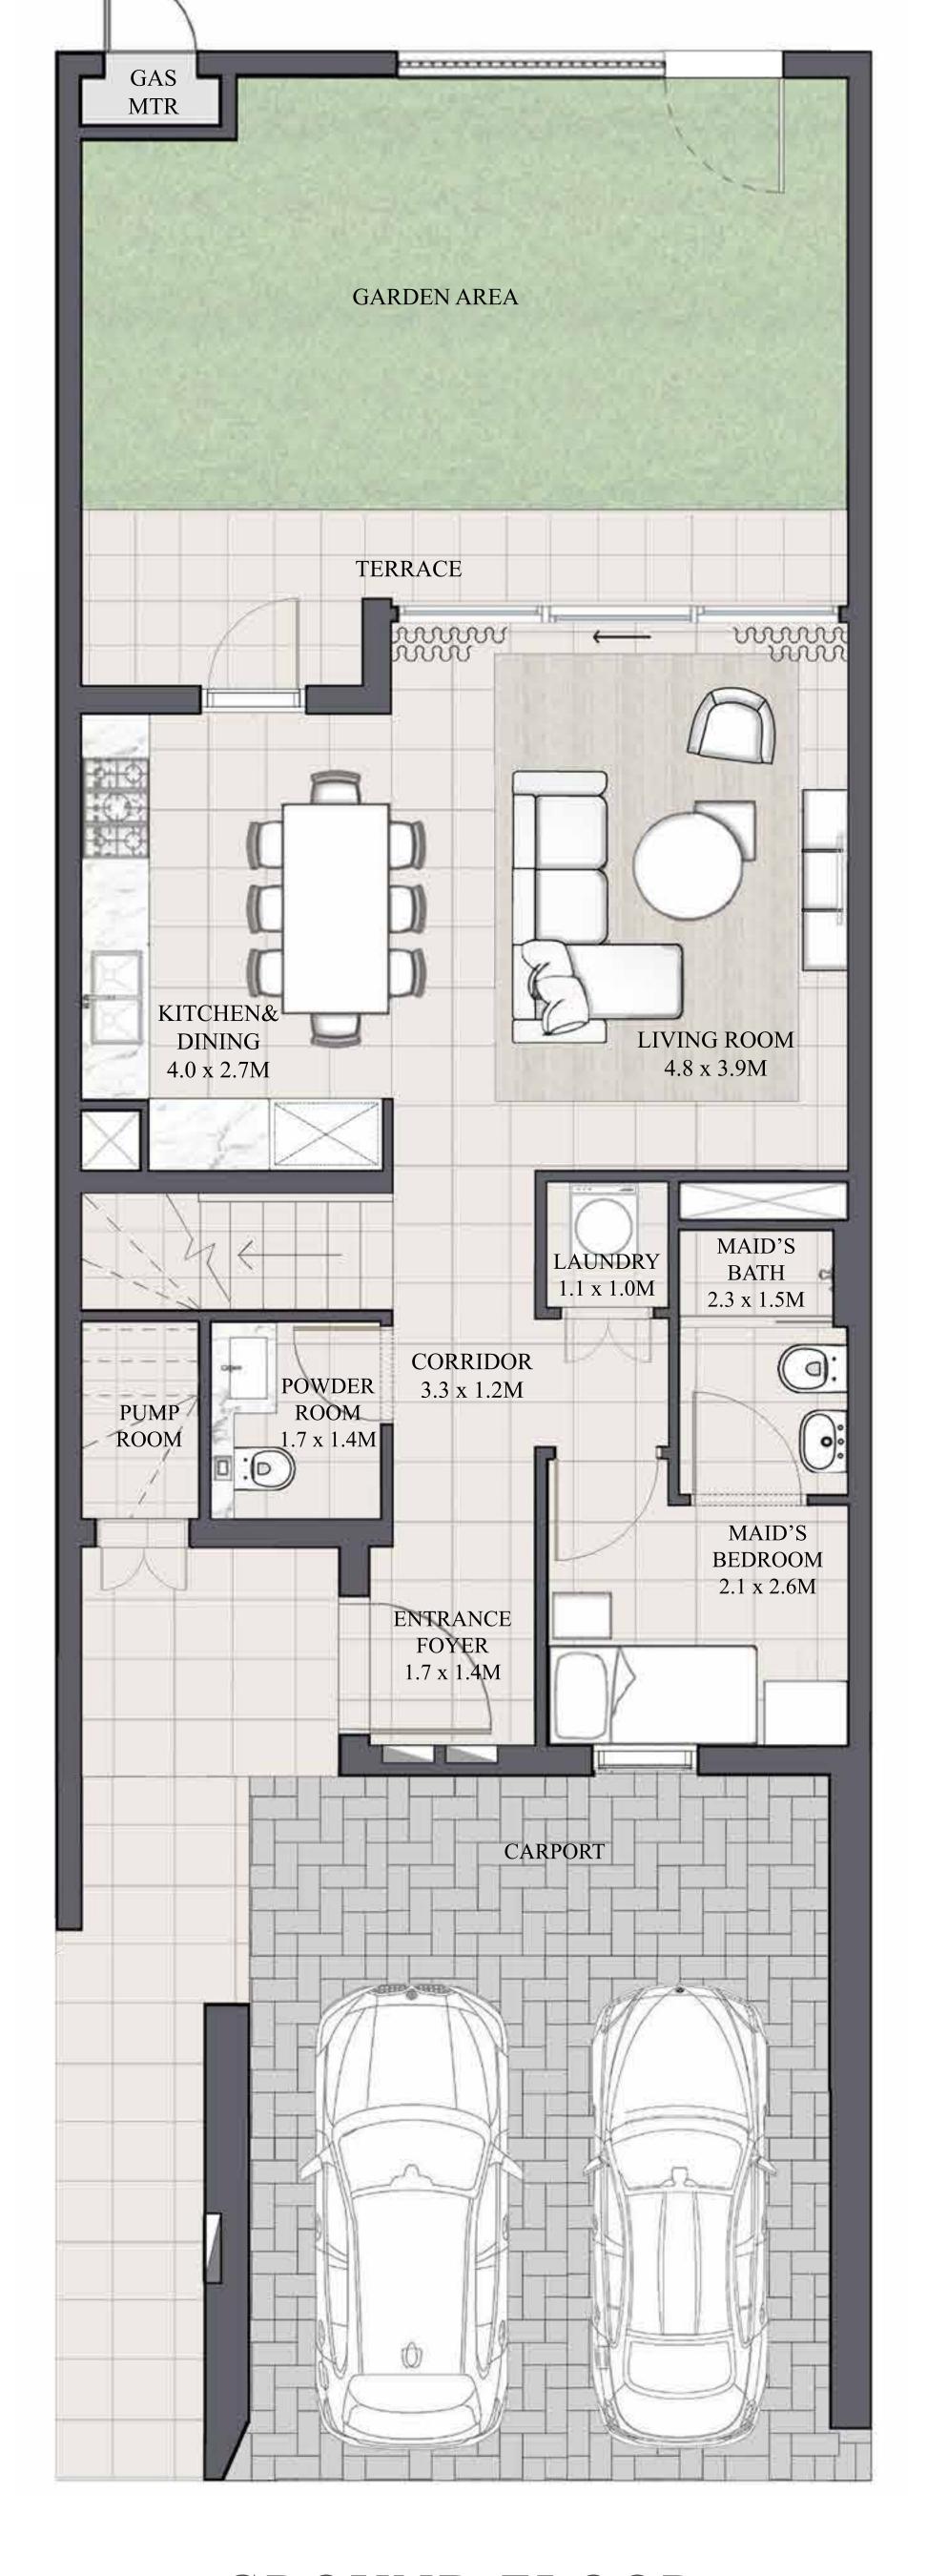

# ARIA TOWNHOUSE 3 BEDROOM 1 M MIRRORED

| UNIT         | TOTAL AREA   |            |
|--------------|--------------|------------|
| 4PLEX - TH03 |              |            |
| 6PLEX - TH05 | 1989.28 SQFT | 184.81 SQM |
| 8PLEX - TH07 |              |            |