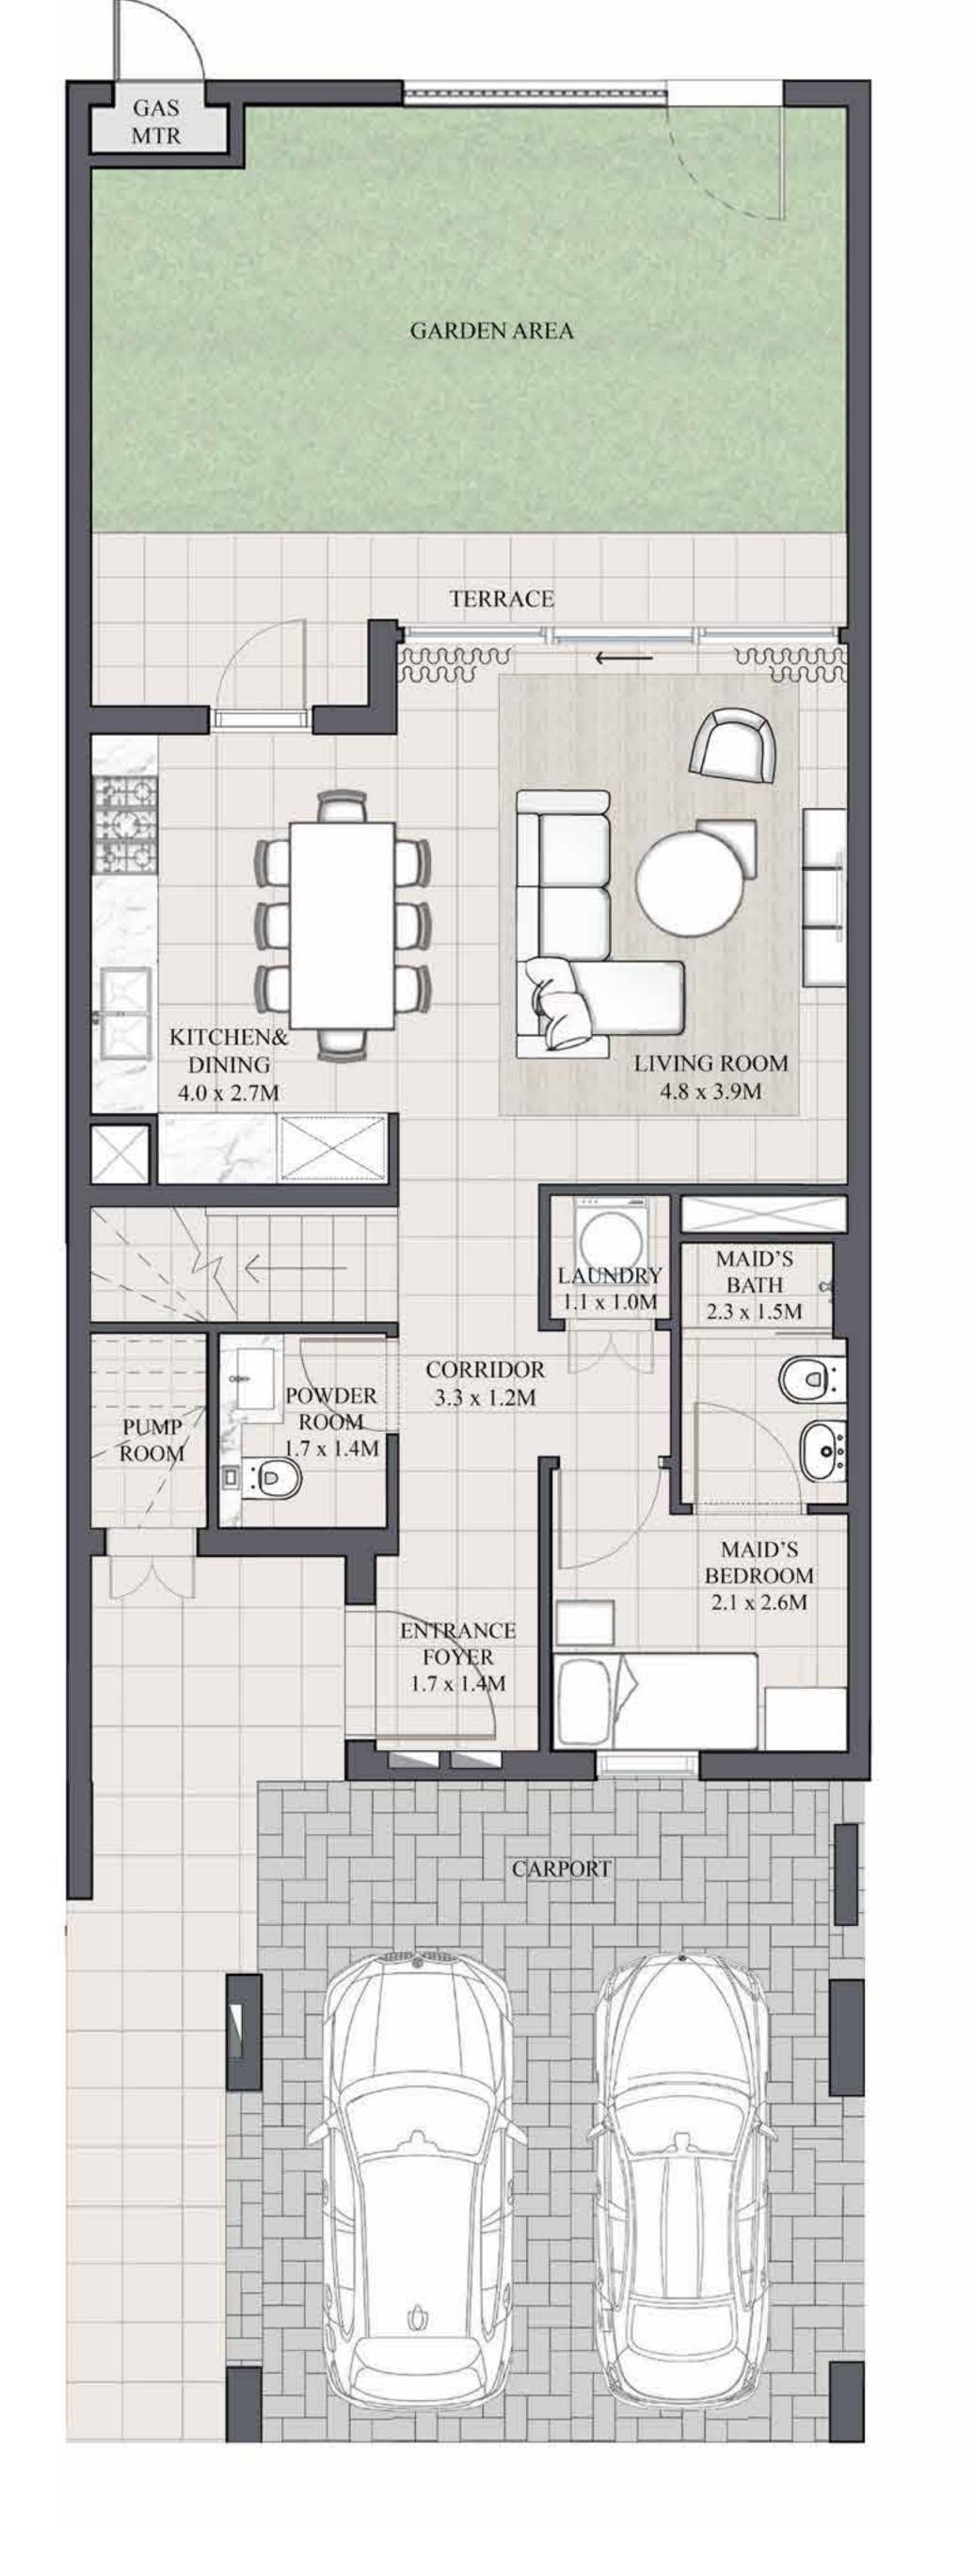

## ARIA TOWNHOUSE 4 BEDROOM 1

| UNIT         | TOTAL AREA   |            |
|--------------|--------------|------------|
| 4PLEX - TH01 |              |            |
| 6PLEX - TH01 | 2461.81 SQFT | 228.71 SQM |
| 8PLEX - TH01 |              |            |