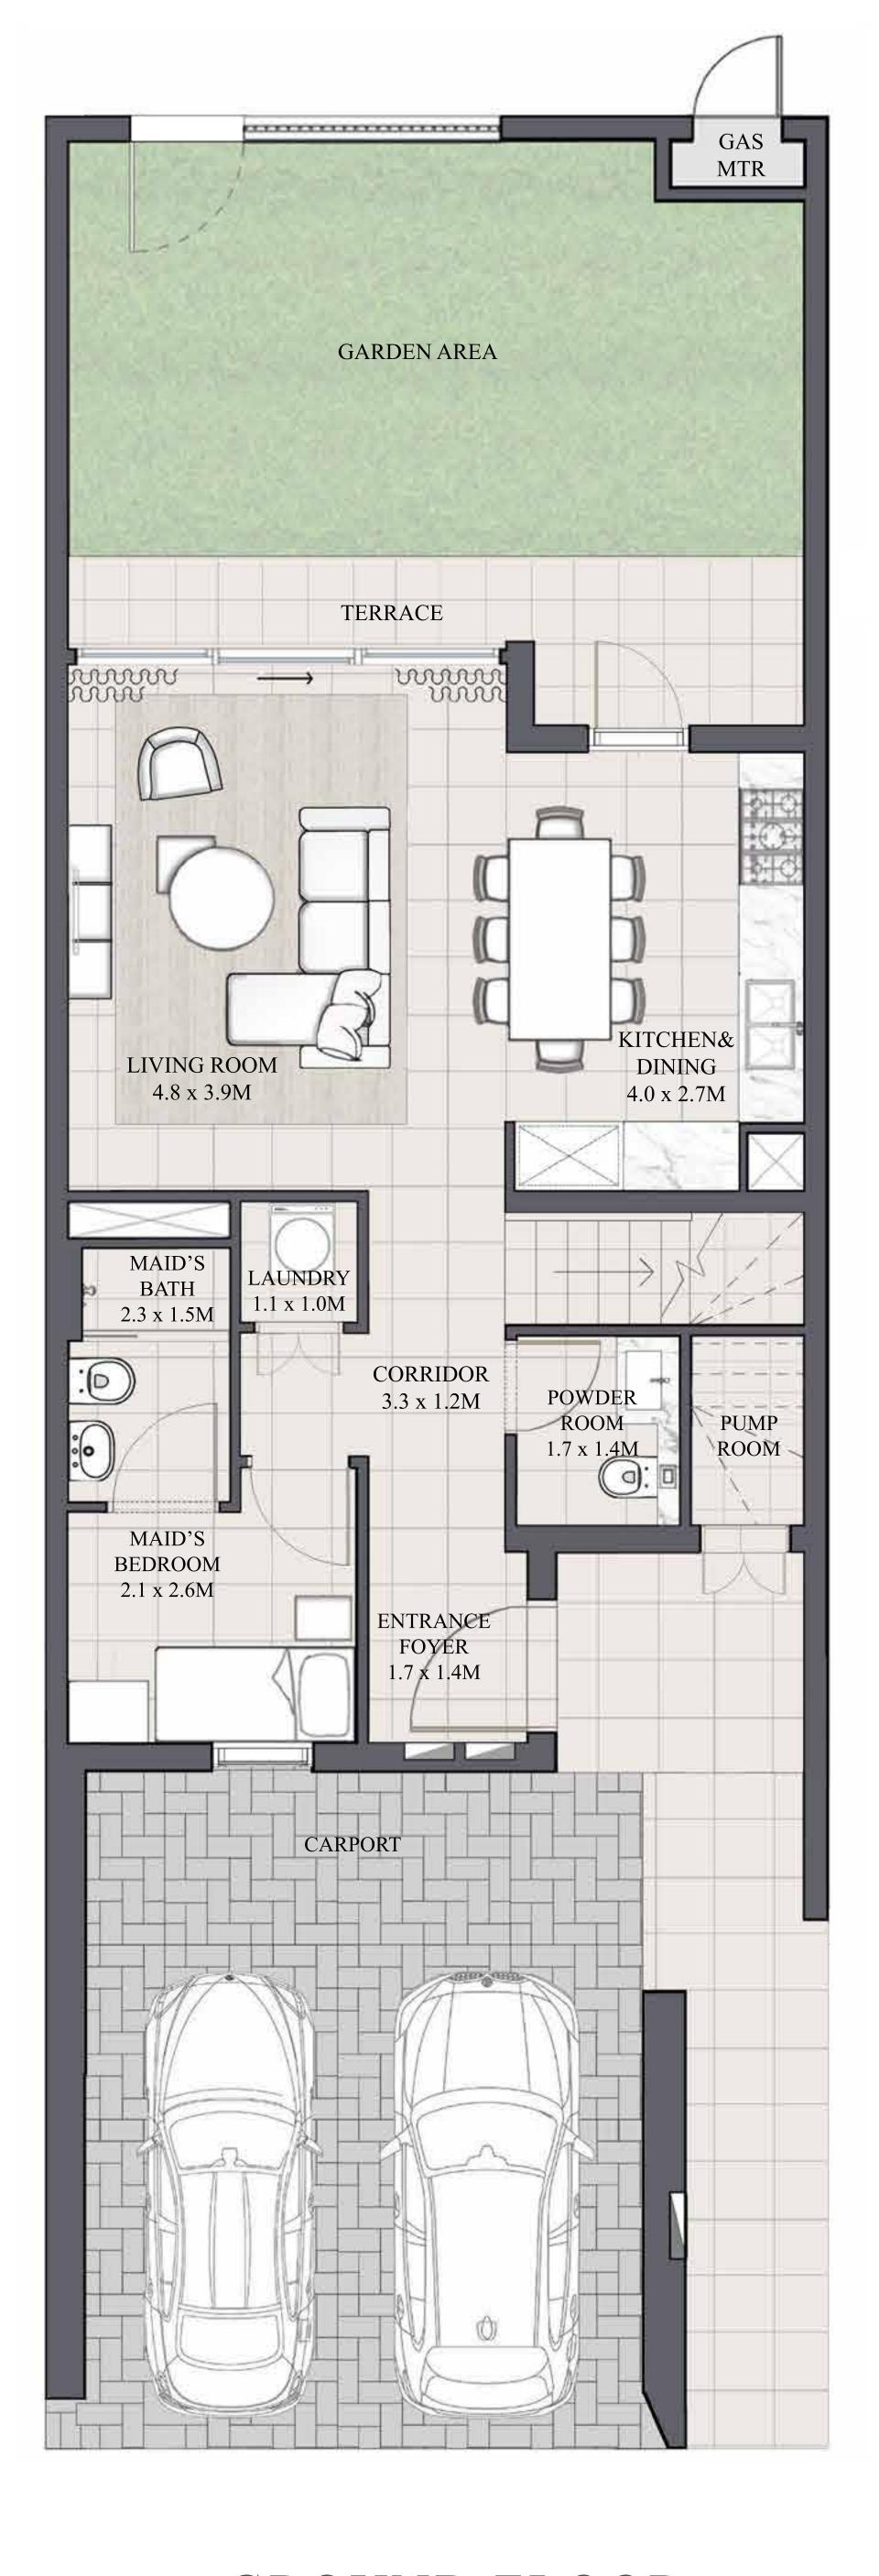

## ARIA TOWNHOUSE 4 BEDROOM 1

| UNIT         | TOTAL AREA   |            |
|--------------|--------------|------------|
| 4PLEX - TH01 |              |            |
| 6PLEX - TH01 | 2461.81 SQFT | 228.71 SQM |
| 8PLEX - TH01 |              |            |