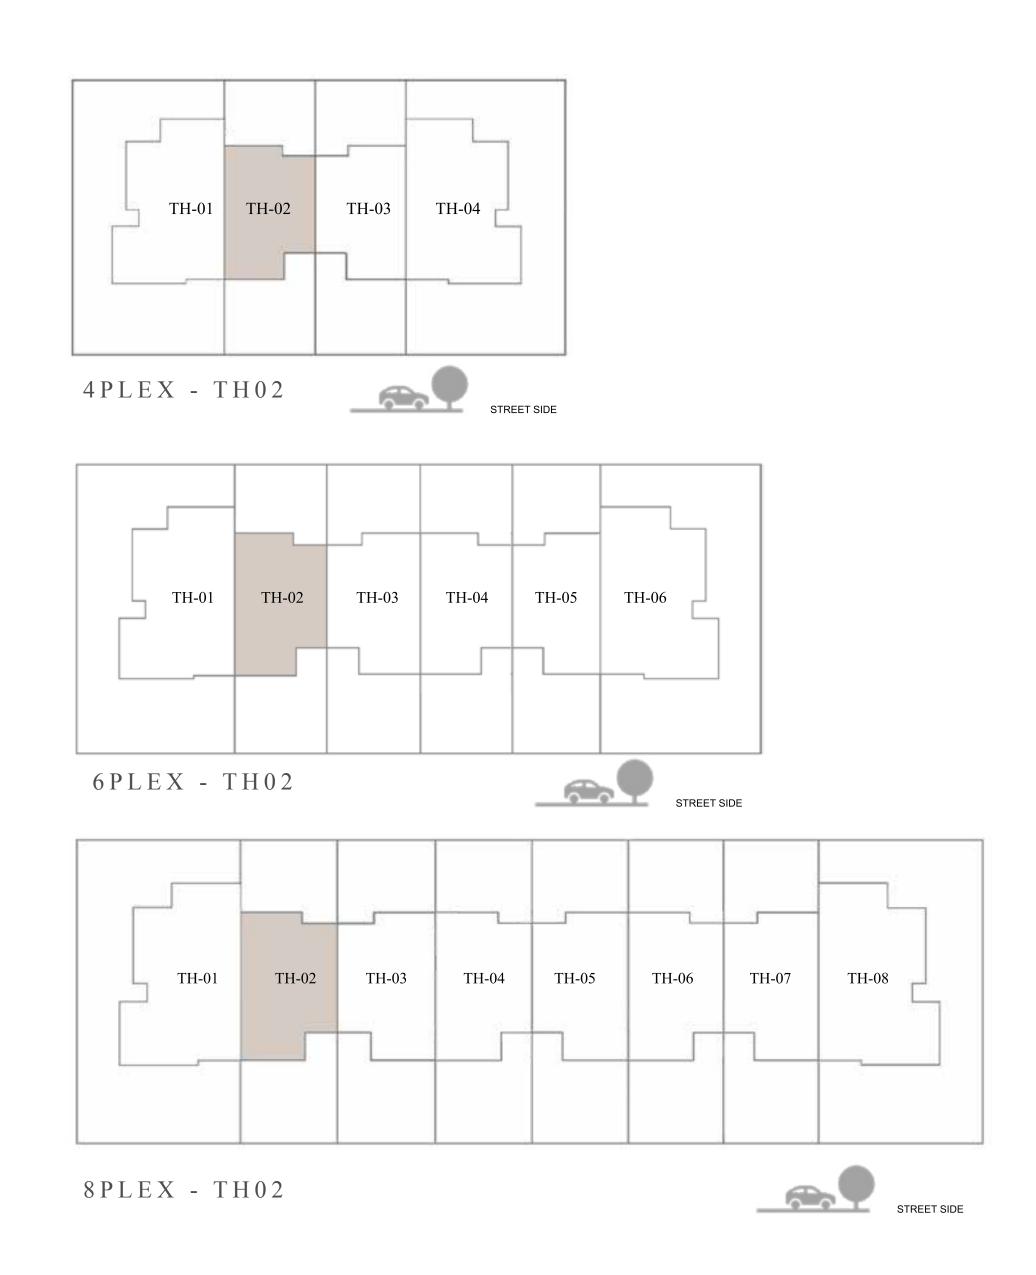

## ARIA TOWNHOUSE 3 BEDROOM 1

| UNIT         | TOTAL AREA   |            |
|--------------|--------------|------------|
| 4PLEX - TH02 |              |            |
| 6PLEX - TH02 | 1989.28 SQFT | 184.81 SQM |
| 8PLEX - TH02 |              |            |

### KEY PLAN

GROUND FLOOR