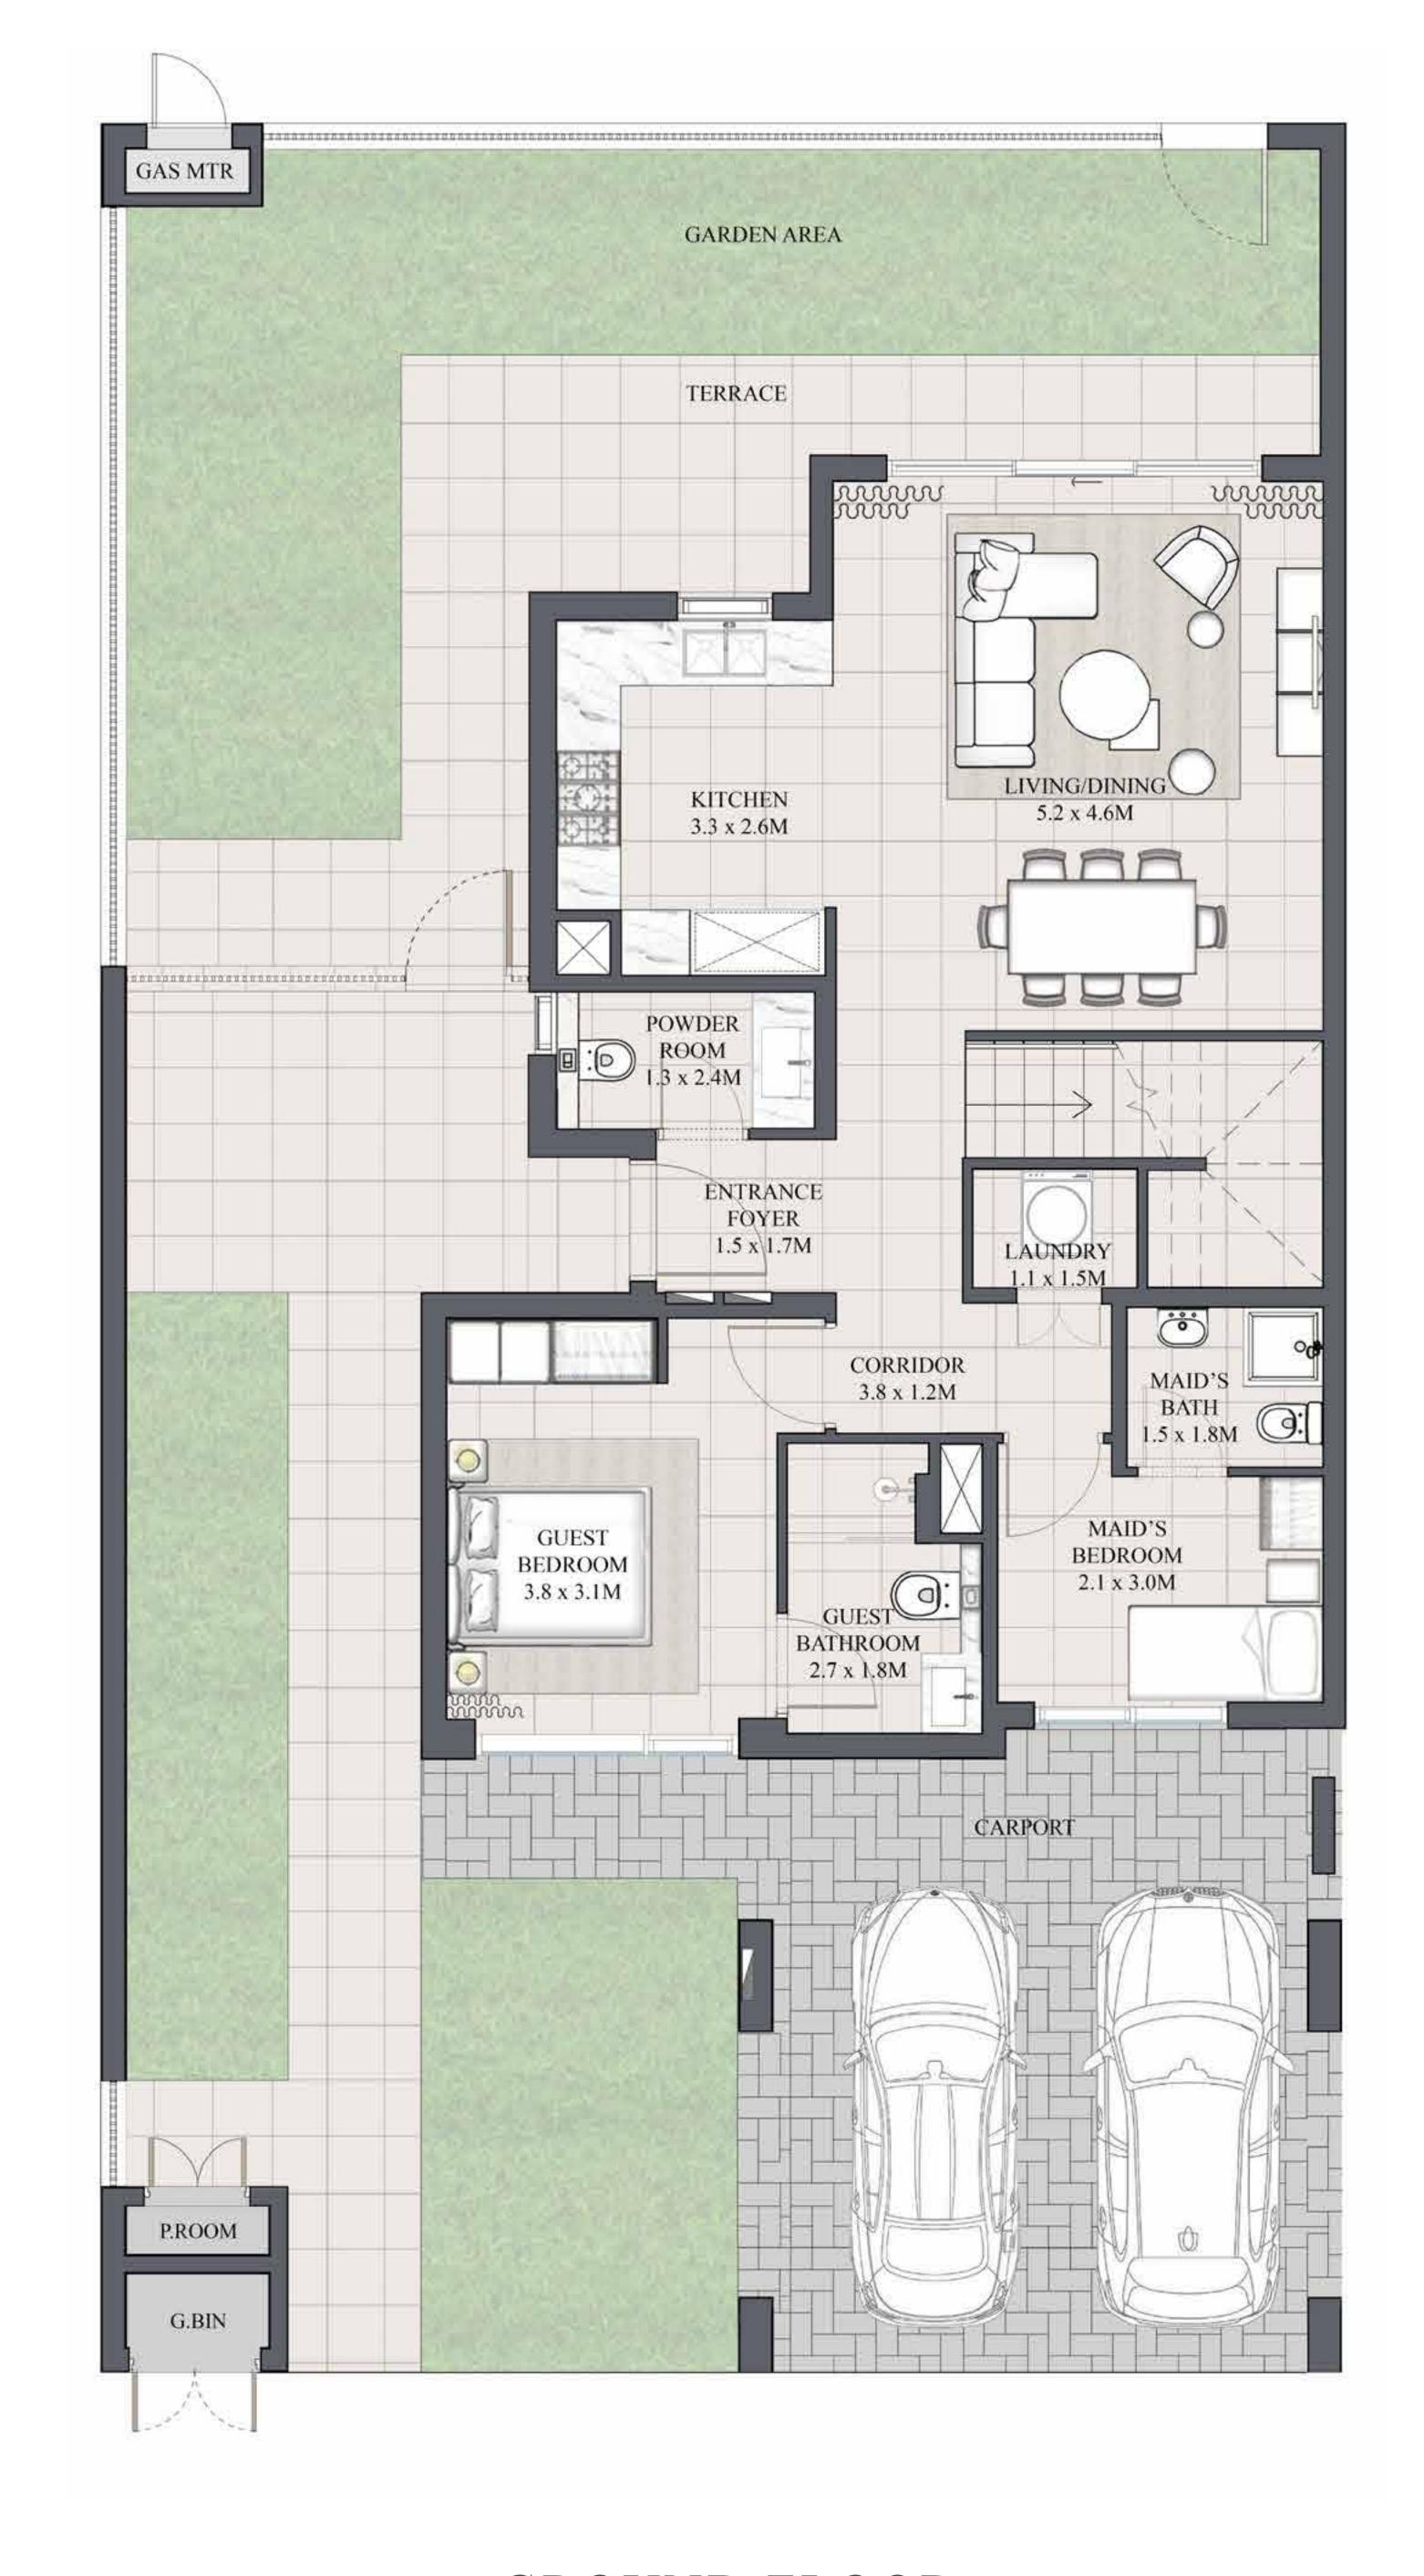

## IRIS TOWNHOUSE 4 BEDROOM 1

| UNIT         | TOTAL AREA   |            |
|--------------|--------------|------------|
| 4PLEX - TH01 |              |            |
| 6PLEX - TH01 | 2452.23 SQFT | 227.82 SQM |
| 8PLEX - TH01 |              |            |