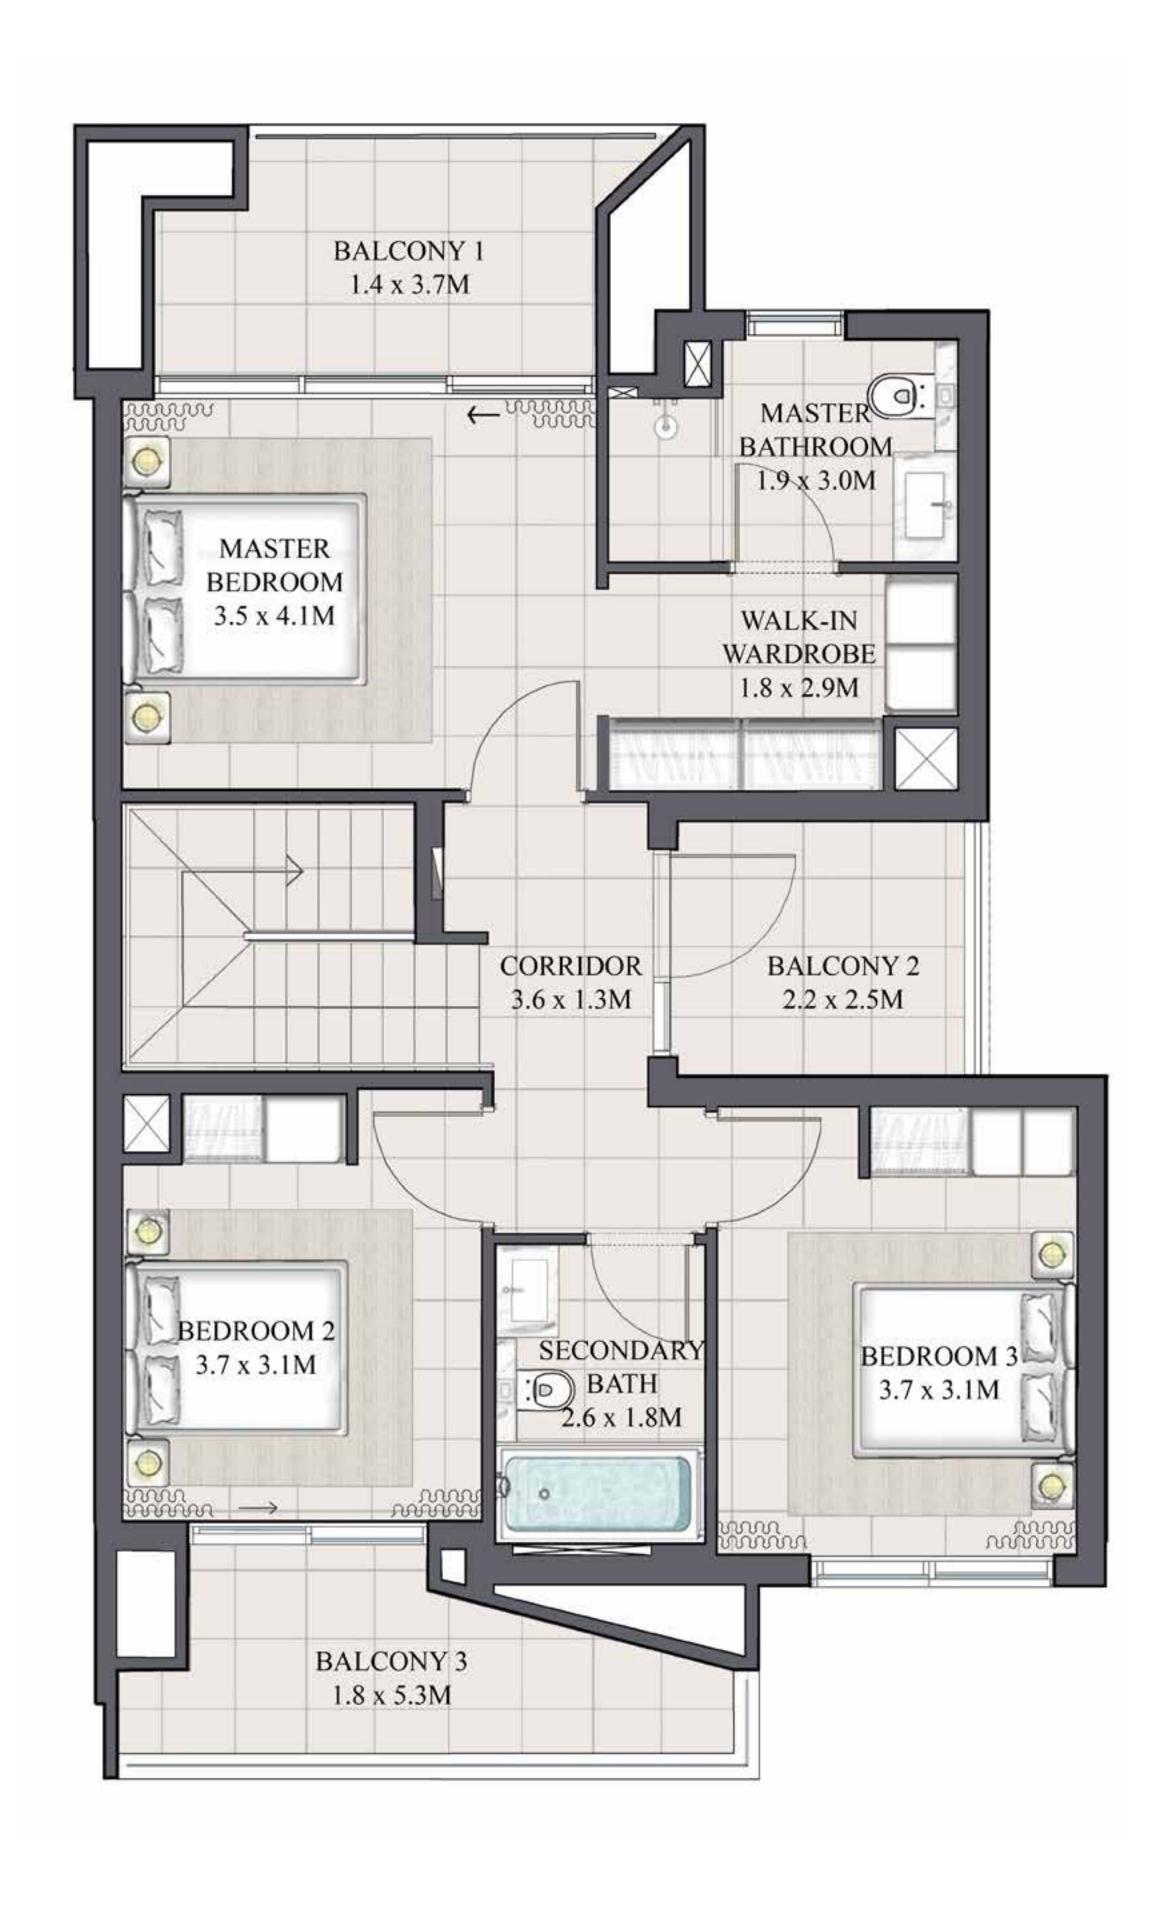

## ARIA TOWNHOUSE 3 BEDROOM 1

| UNIT         | TOTAL AREA   |            |
|--------------|--------------|------------|
| 4PLEX - TH02 |              |            |
| 6PLEX - TH02 | 1989.28 SQFT | 184.81 SQM |
| 8PLEX - TH02 |              |            |