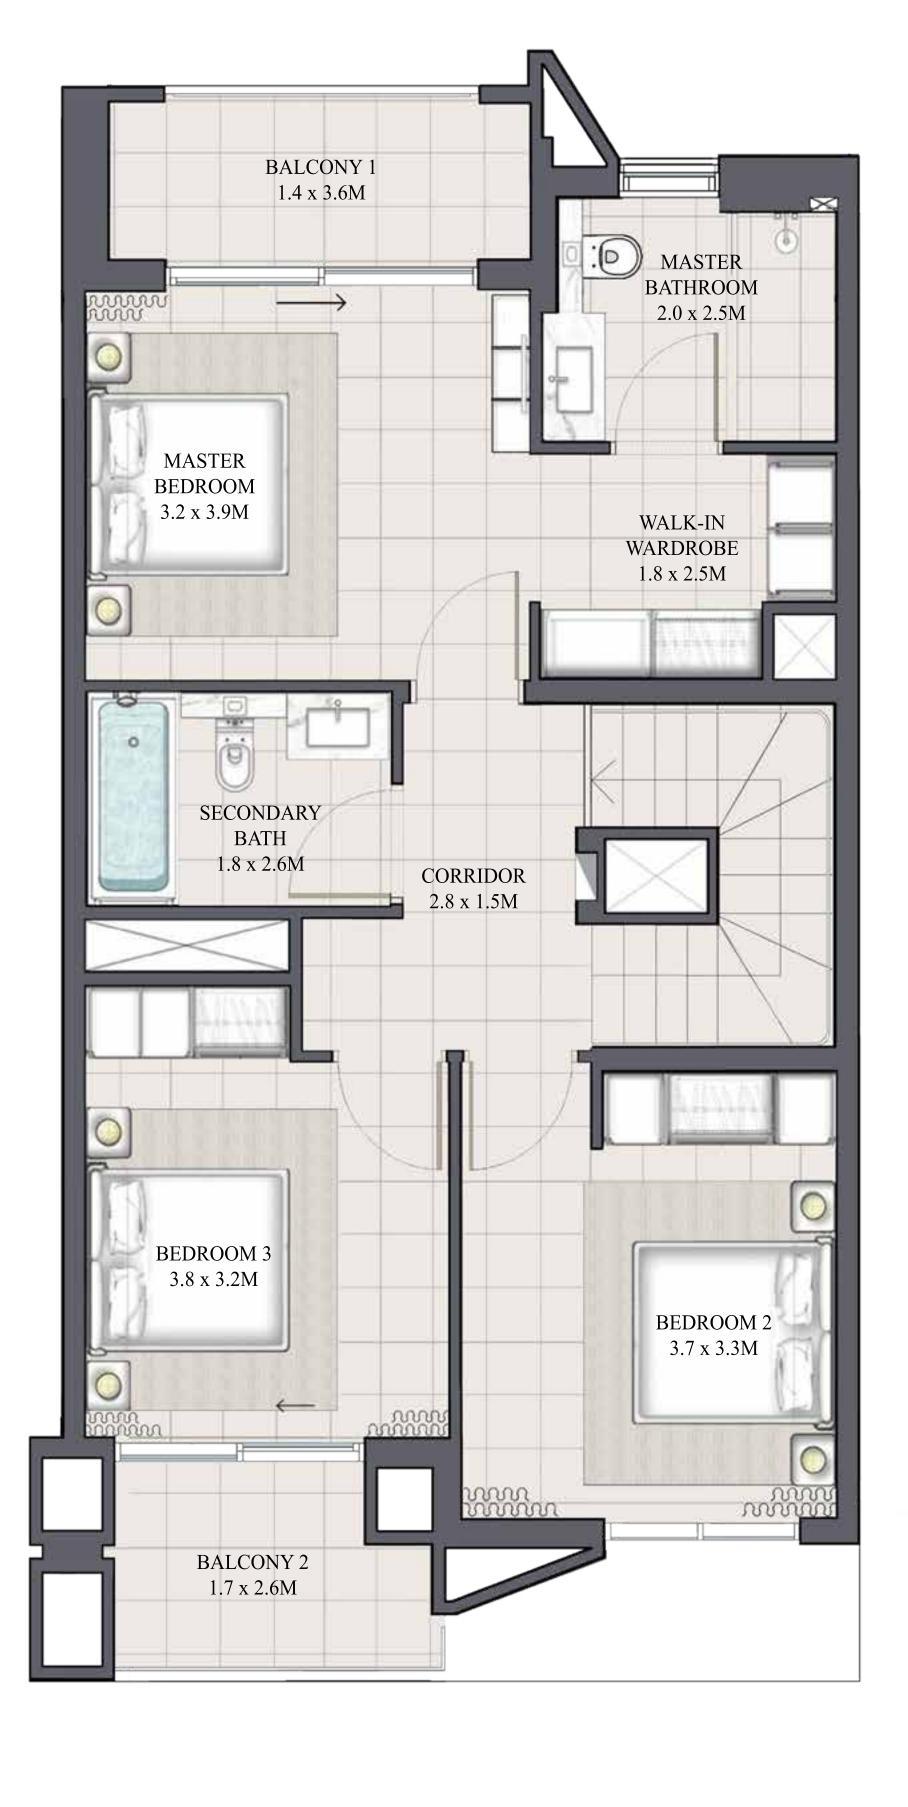

## ARIA TOWNHOUSE 4 BEDROOM 1

| UNIT         | TOTAL AREA   |            |
|--------------|--------------|------------|
| 4PLEX - TH01 |              |            |
| 6PLEX - TH01 | 2461.81 SQFT | 228.71 SQM |
| 8PLEX - TH01 |              |            |