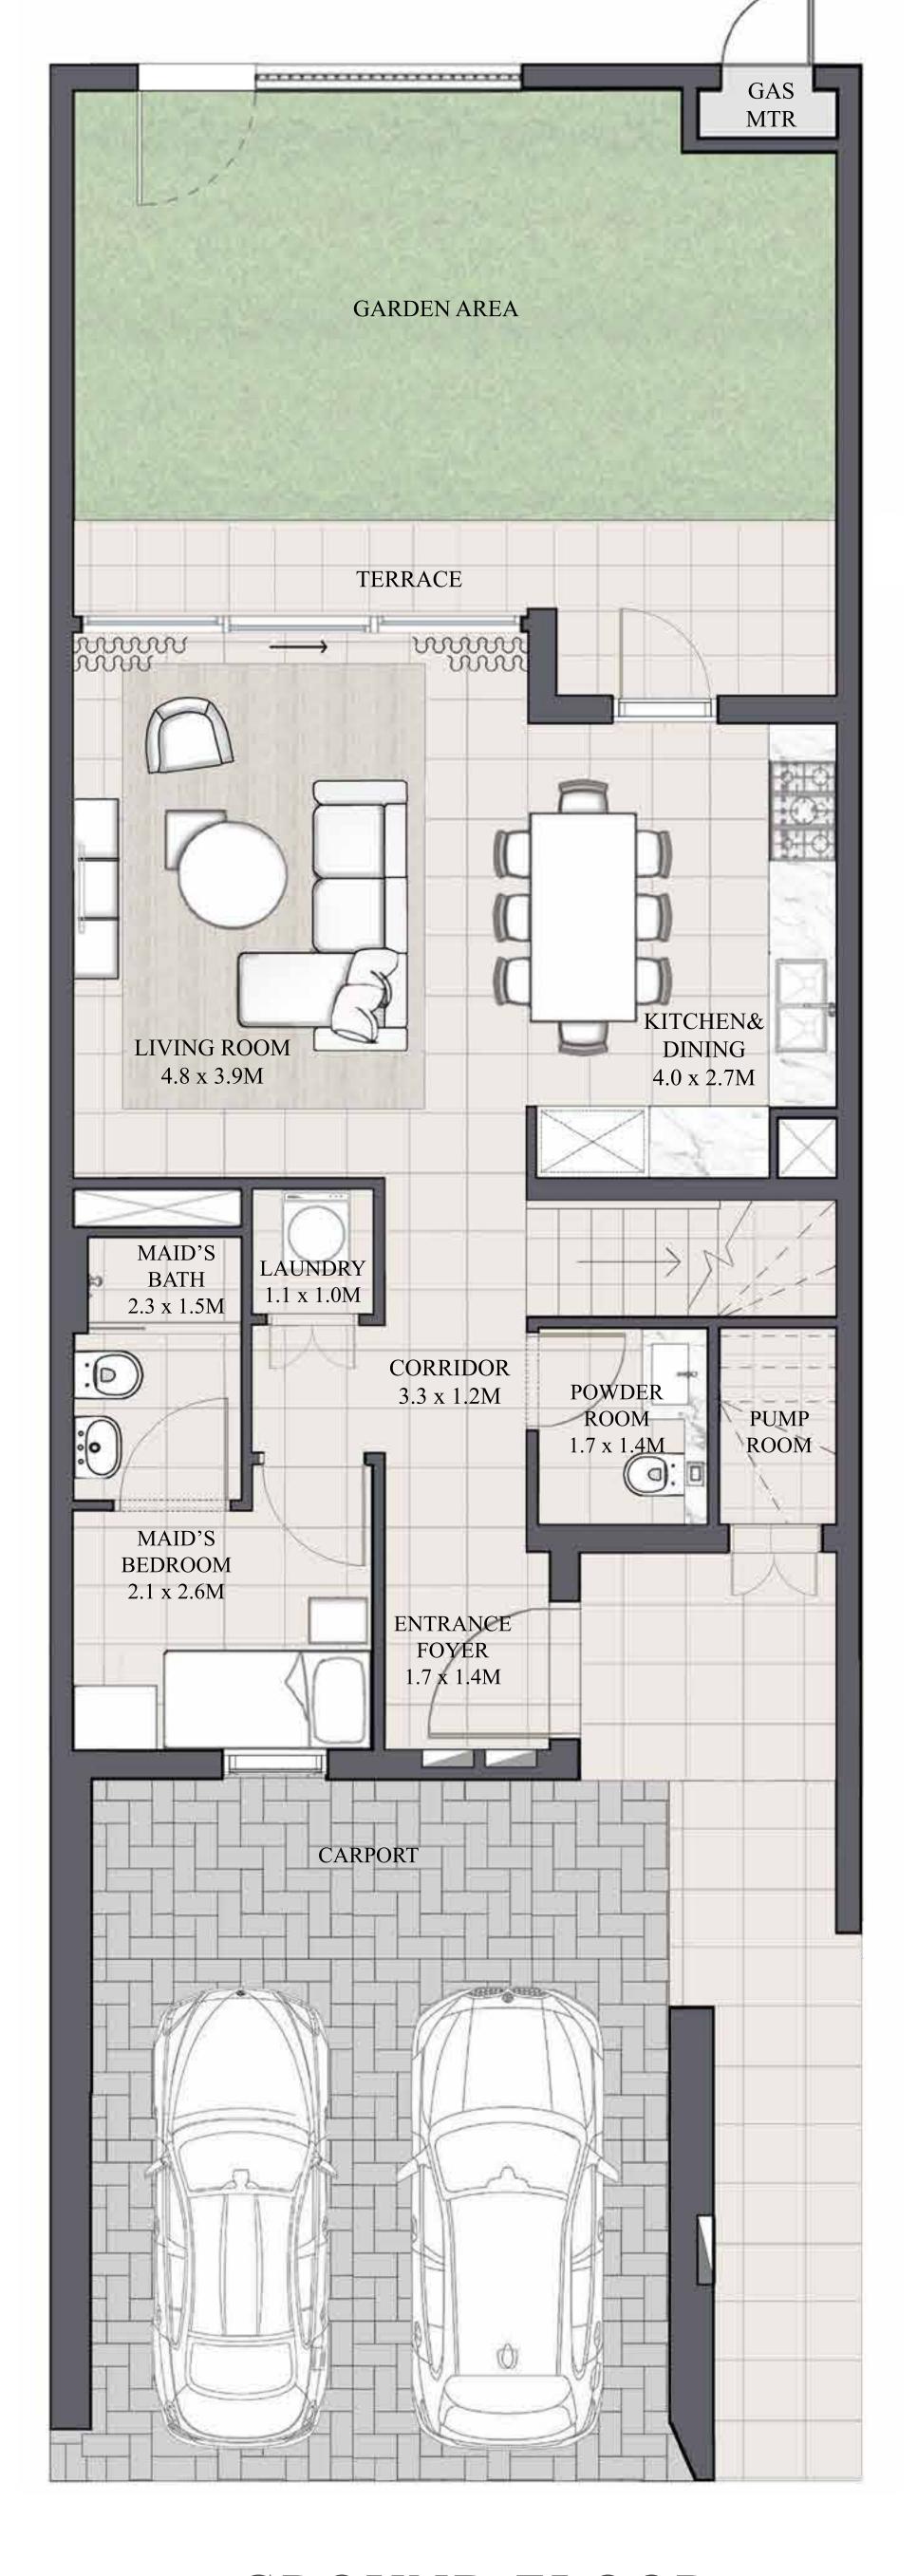

## ARIA TOWNHOUSE 3 BEDROOM 1

| UNIT         | TOTAL AREA   |            |
|--------------|--------------|------------|
| 4PLEX - TH02 |              |            |
| 6PLEX - TH02 | 1989.28 SQFT | 184.81 SQM |
| 8PLEX - TH02 |              |            |