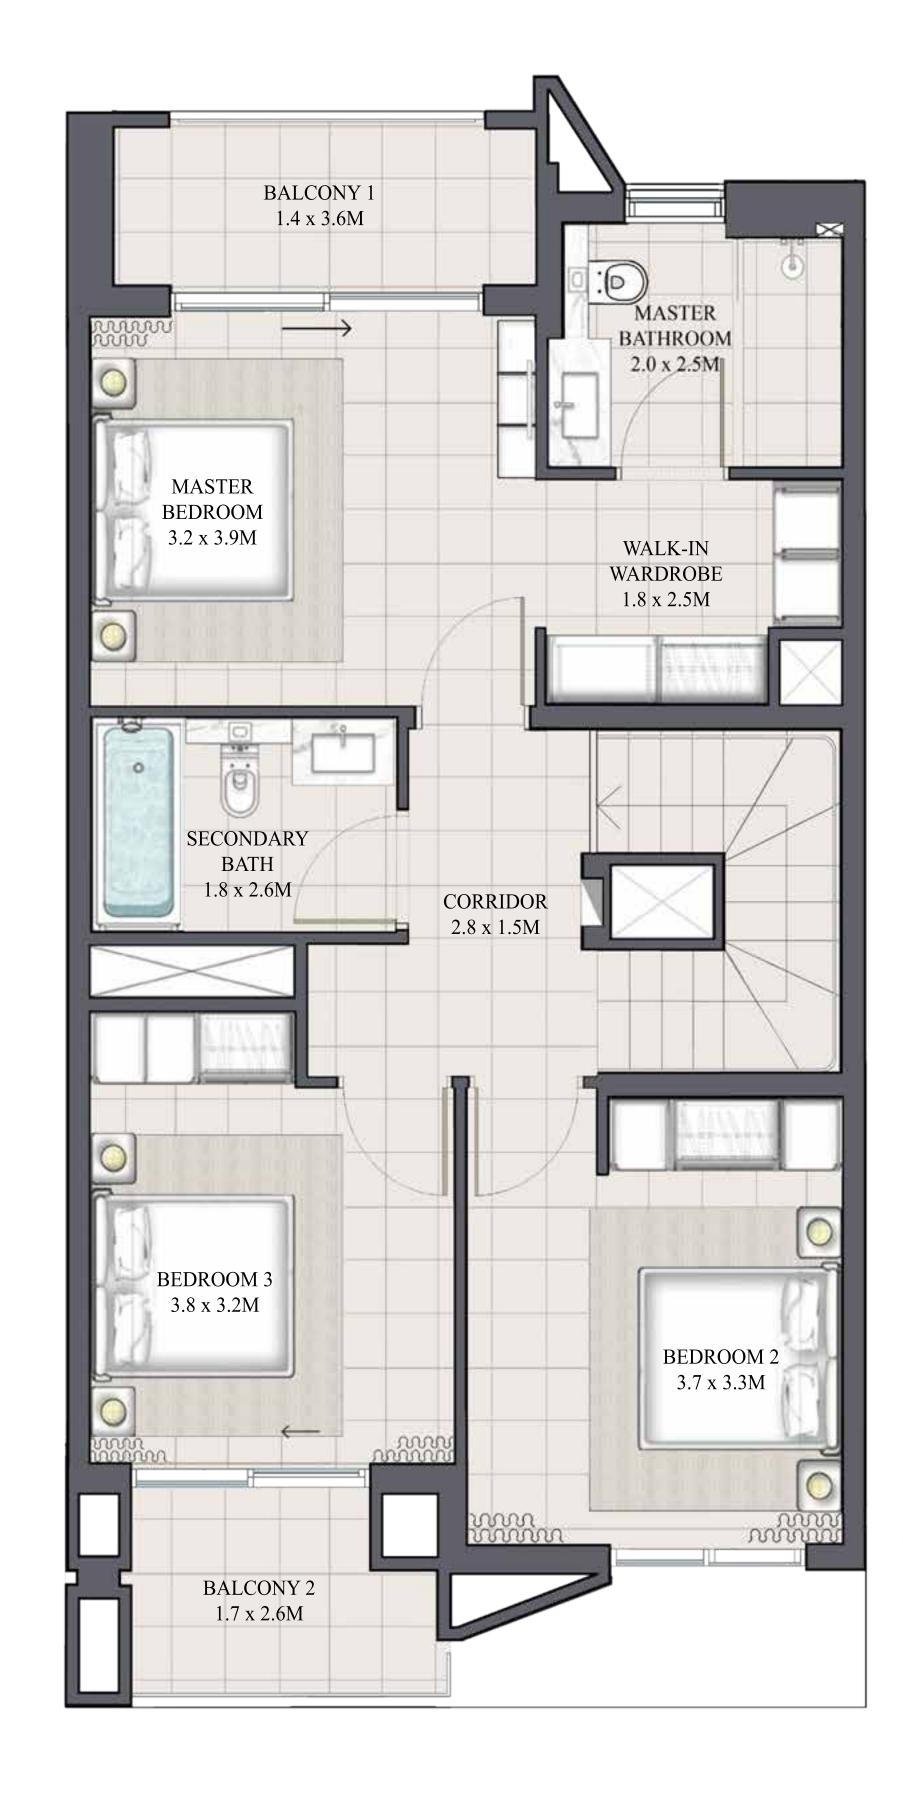

# ARIA TOWNHOUSE 3 BEDROOM 1 M MIRRORED

| UNIT         | TOTAL AREA   |            |
|--------------|--------------|------------|
| 4PLEX - TH03 |              |            |
| 6PLEX - TH05 | 1989.28 SQFT | 184.81 SQM |
| 8PLEX - TH07 |              |            |