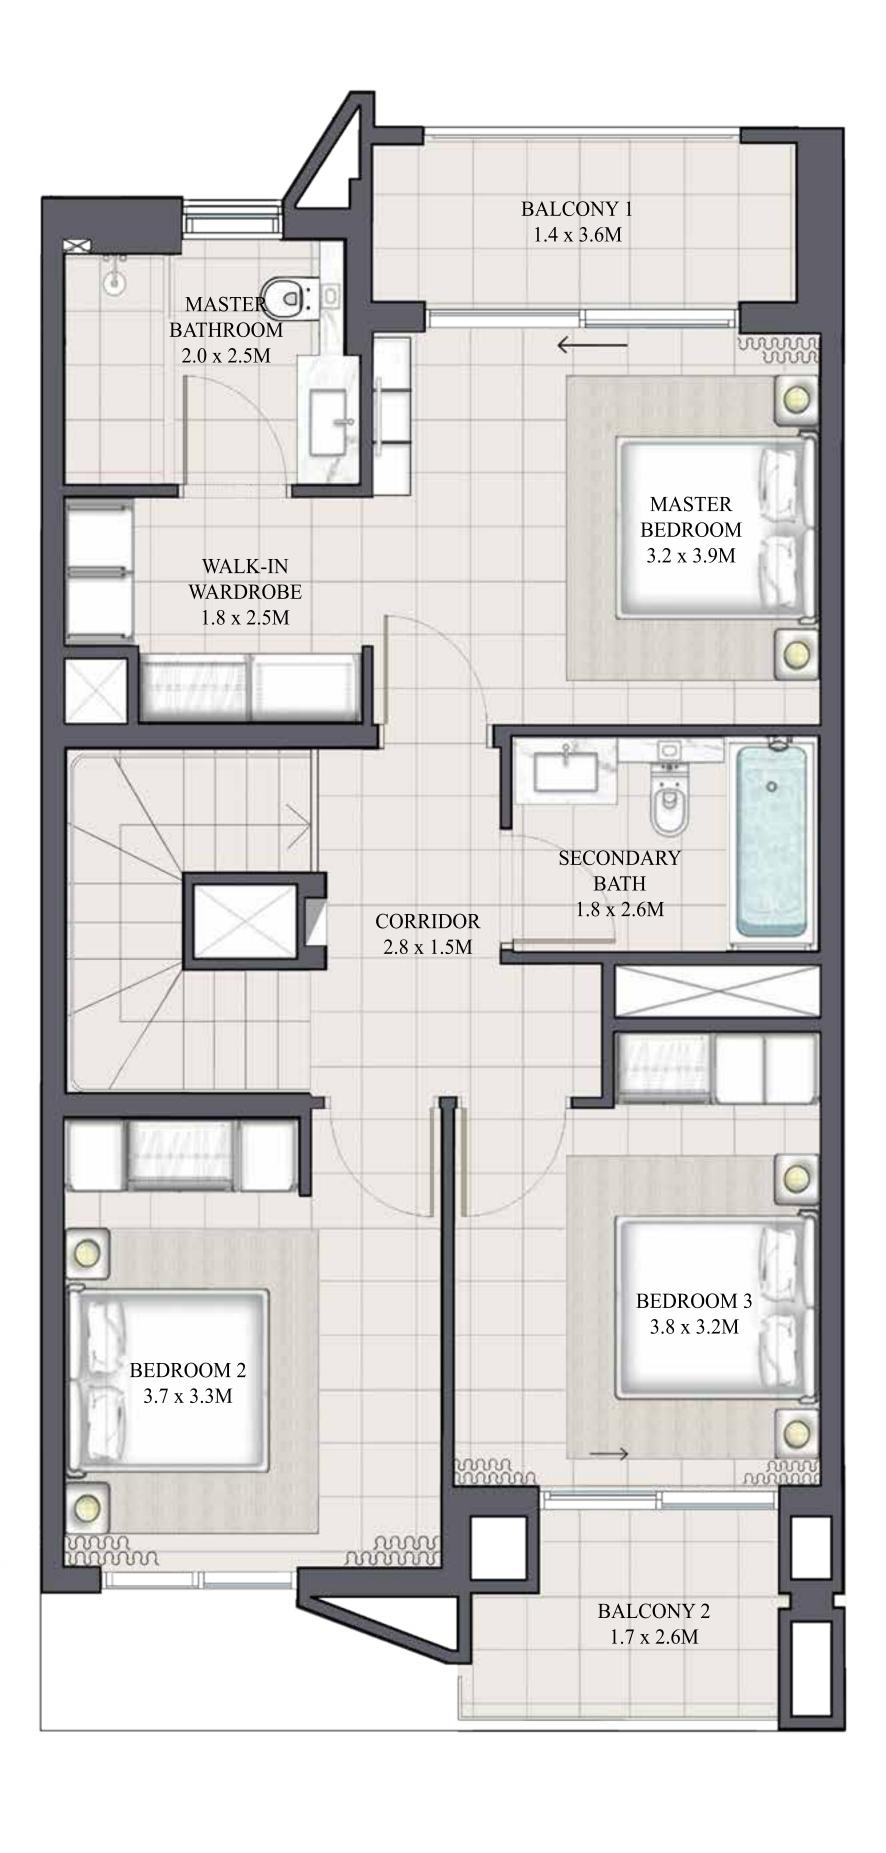

# ARIA TOWNHOUSE 3 BEDROOM 1 M MIRRORED

| UNIT         | TOTAL AREA   |            |
|--------------|--------------|------------|
| 4PLEX - TH03 |              |            |
| 6PLEX - TH05 | 1989.28 SQFT | 184.81 SQM |
| 8PLEX - TH07 |              |            |