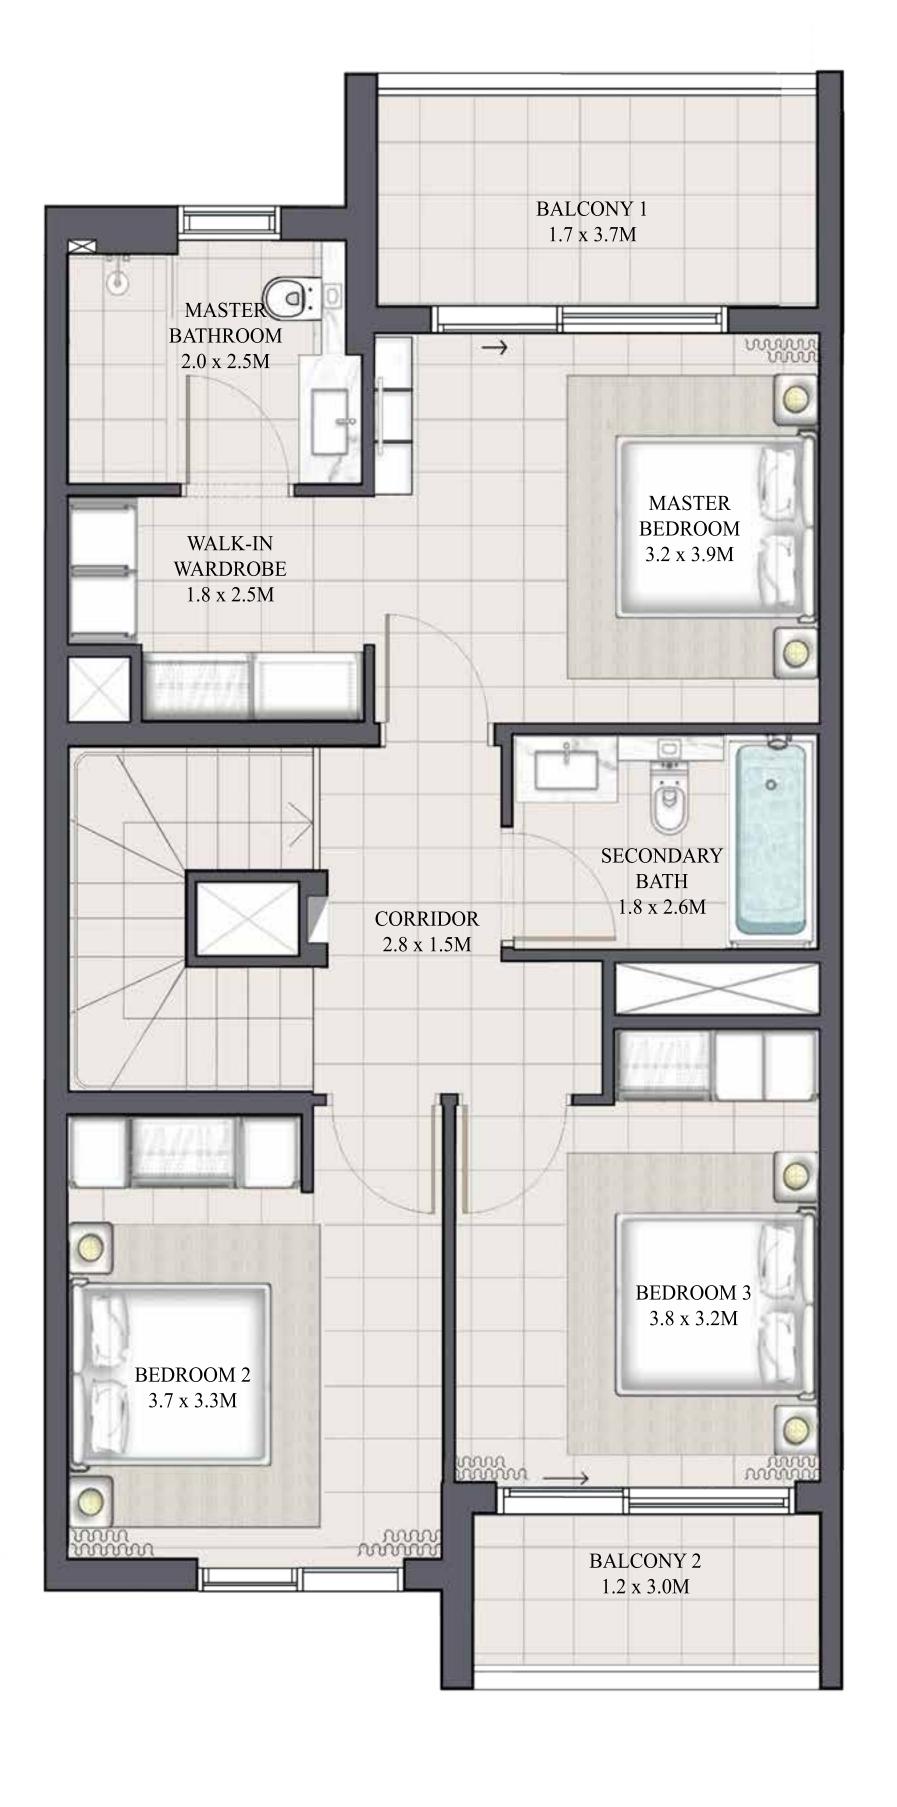

## ARIA TOWNHOUSE 4 BEDROOM 1

| UNIT         | TOTAL AREA   |            |
|--------------|--------------|------------|
| 4PLEX - TH01 |              |            |
| 6PLEX - TH01 | 2461.81 SQFT | 228.71 SQM |
| 8PLEX - TH01 |              |            |