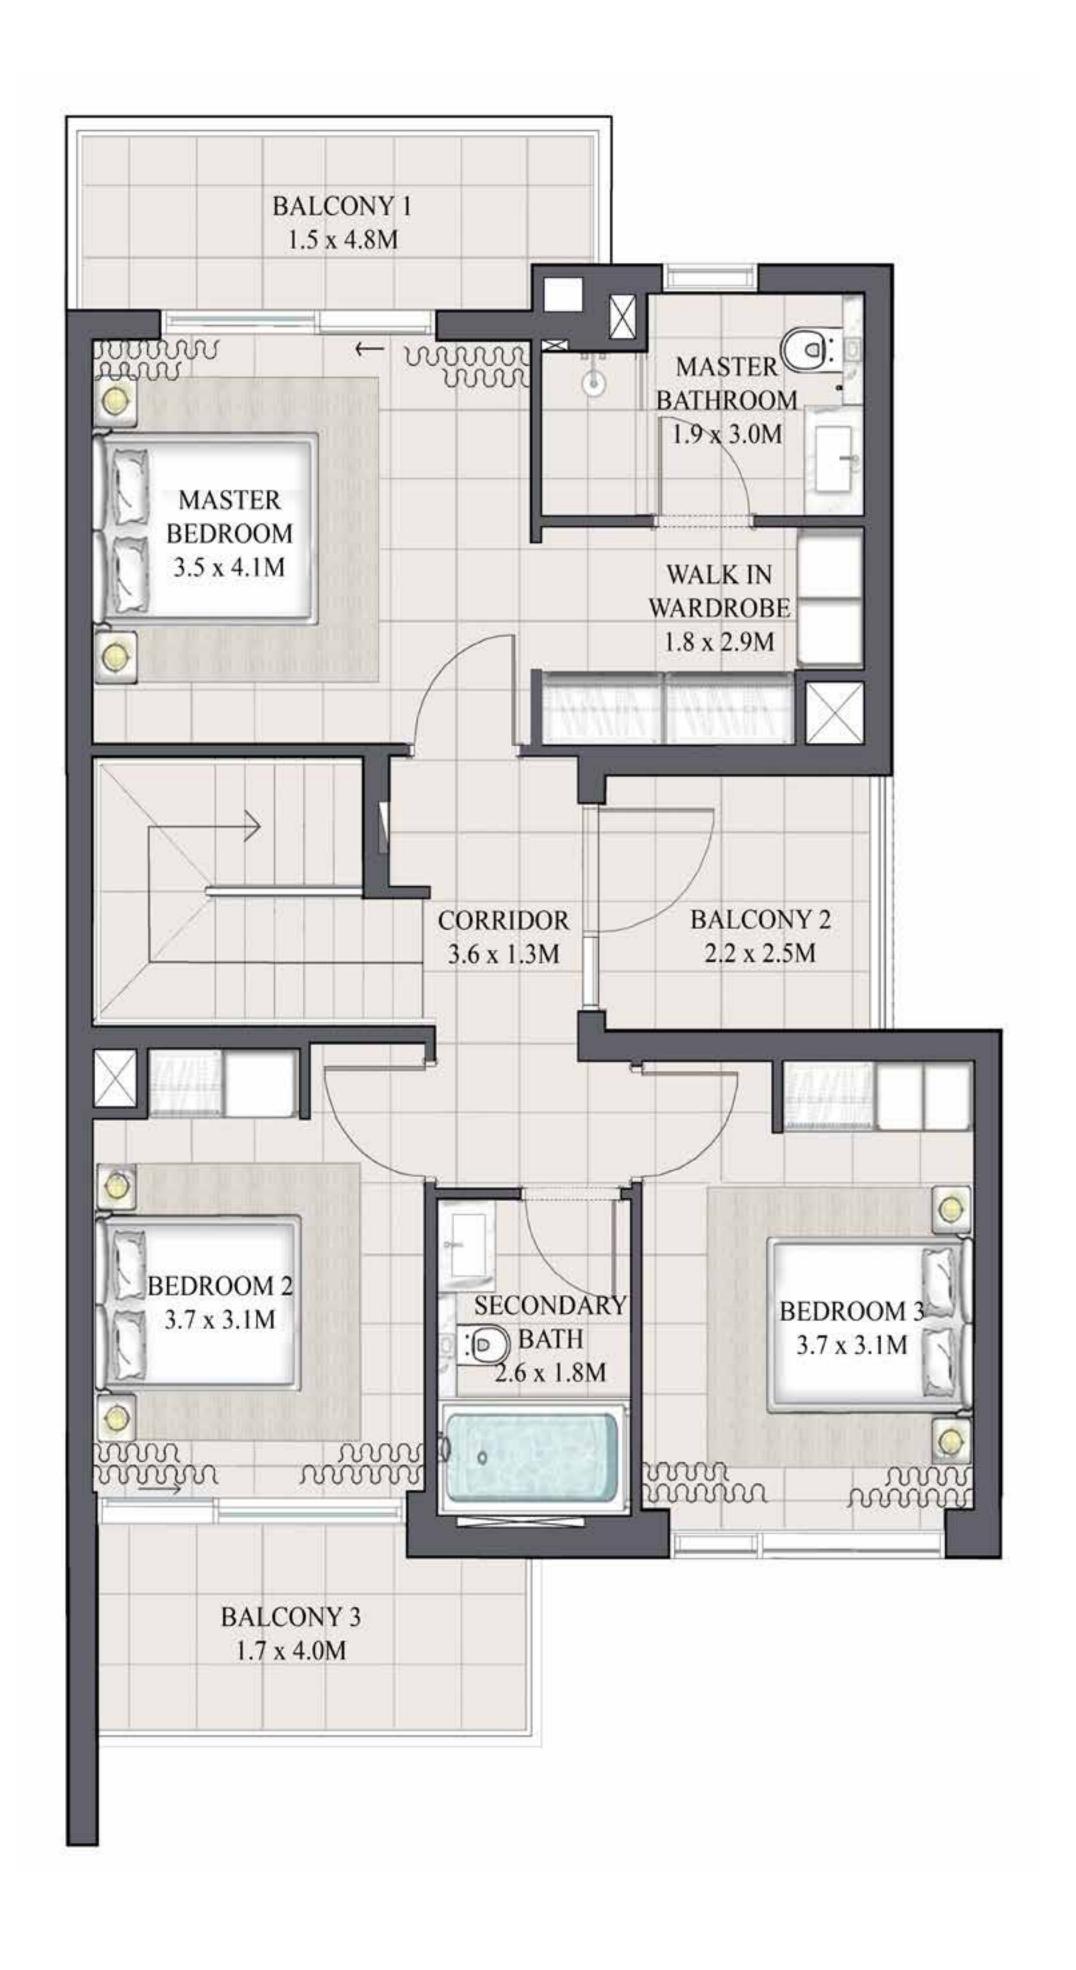

## ARIA TOWNHOUSE 4 BEDROOM 1

| UNIT         | TOTAL AREA   |            |
|--------------|--------------|------------|
| 4PLEX - TH01 |              |            |
| 6PLEX - TH01 | 2461.81 SQFT | 228.71 SQM |
| 8PLEX - TH01 |              |            |

## ARIA TOWNHOUSE 4 BEDROOM 1M MIRRORED

| UNIT         | TOTAL AREA   |            |
|--------------|--------------|------------|
| 4PLEX - TH04 |              |            |
| 6PLEX - TH06 | 2461.81 SQFT | 228.71 SQM |
| 8PLEX - TH08 |              |            |