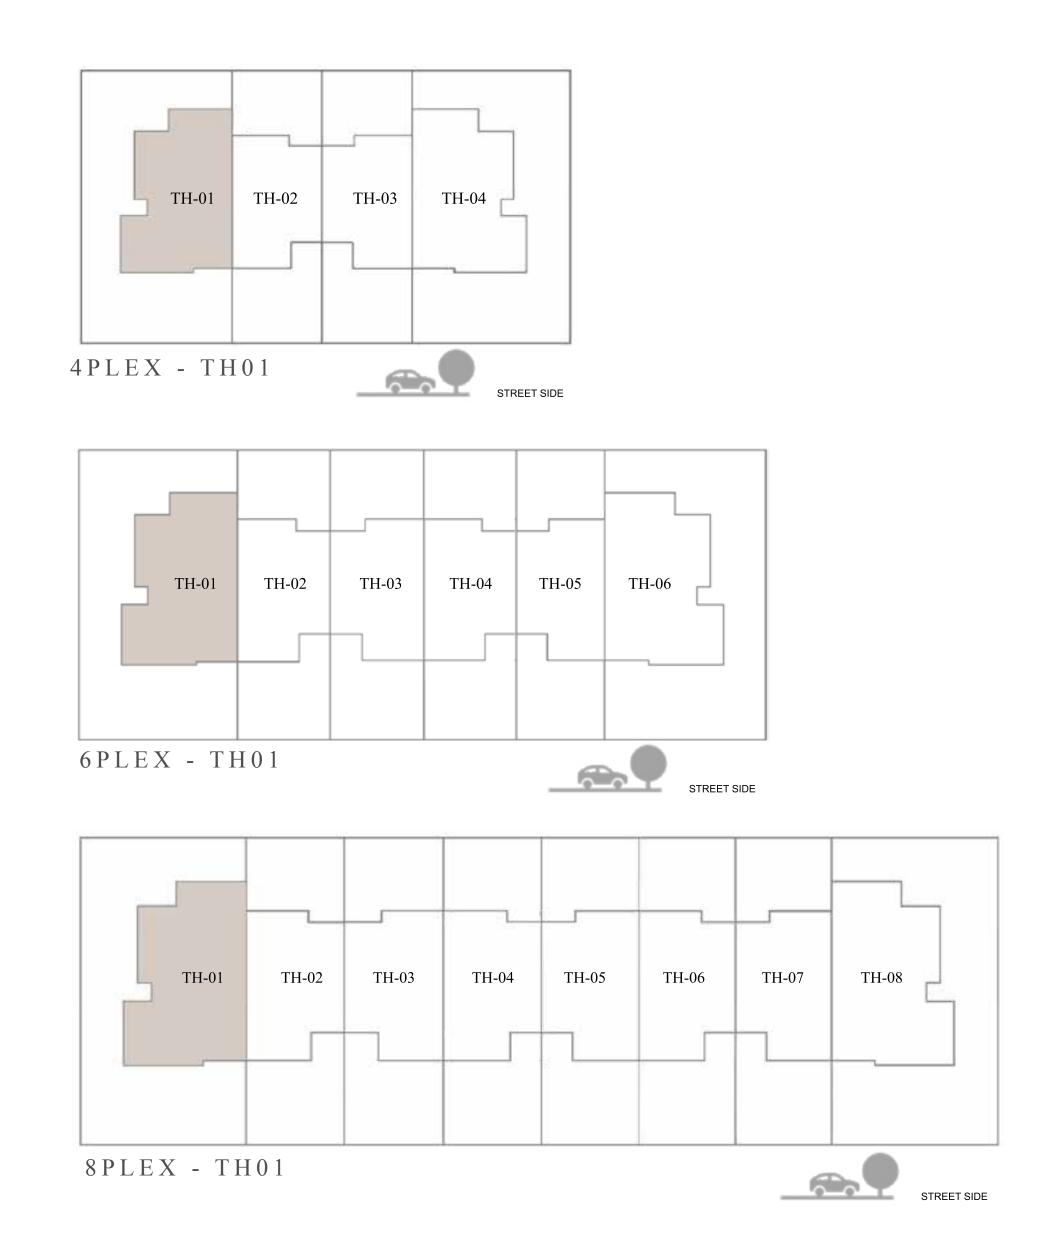

## ARIA TOWNHOUSE 4 BEDROOM 1

| UNIT         | TOTAL AREA   |            |
|--------------|--------------|------------|
| 4PLEX - TH01 |              |            |
| 6PLEX - TH01 | 2461.81 SQFT | 228.71 SQM |
| 8PLEX - TH01 |              |            |

KEY PLAN