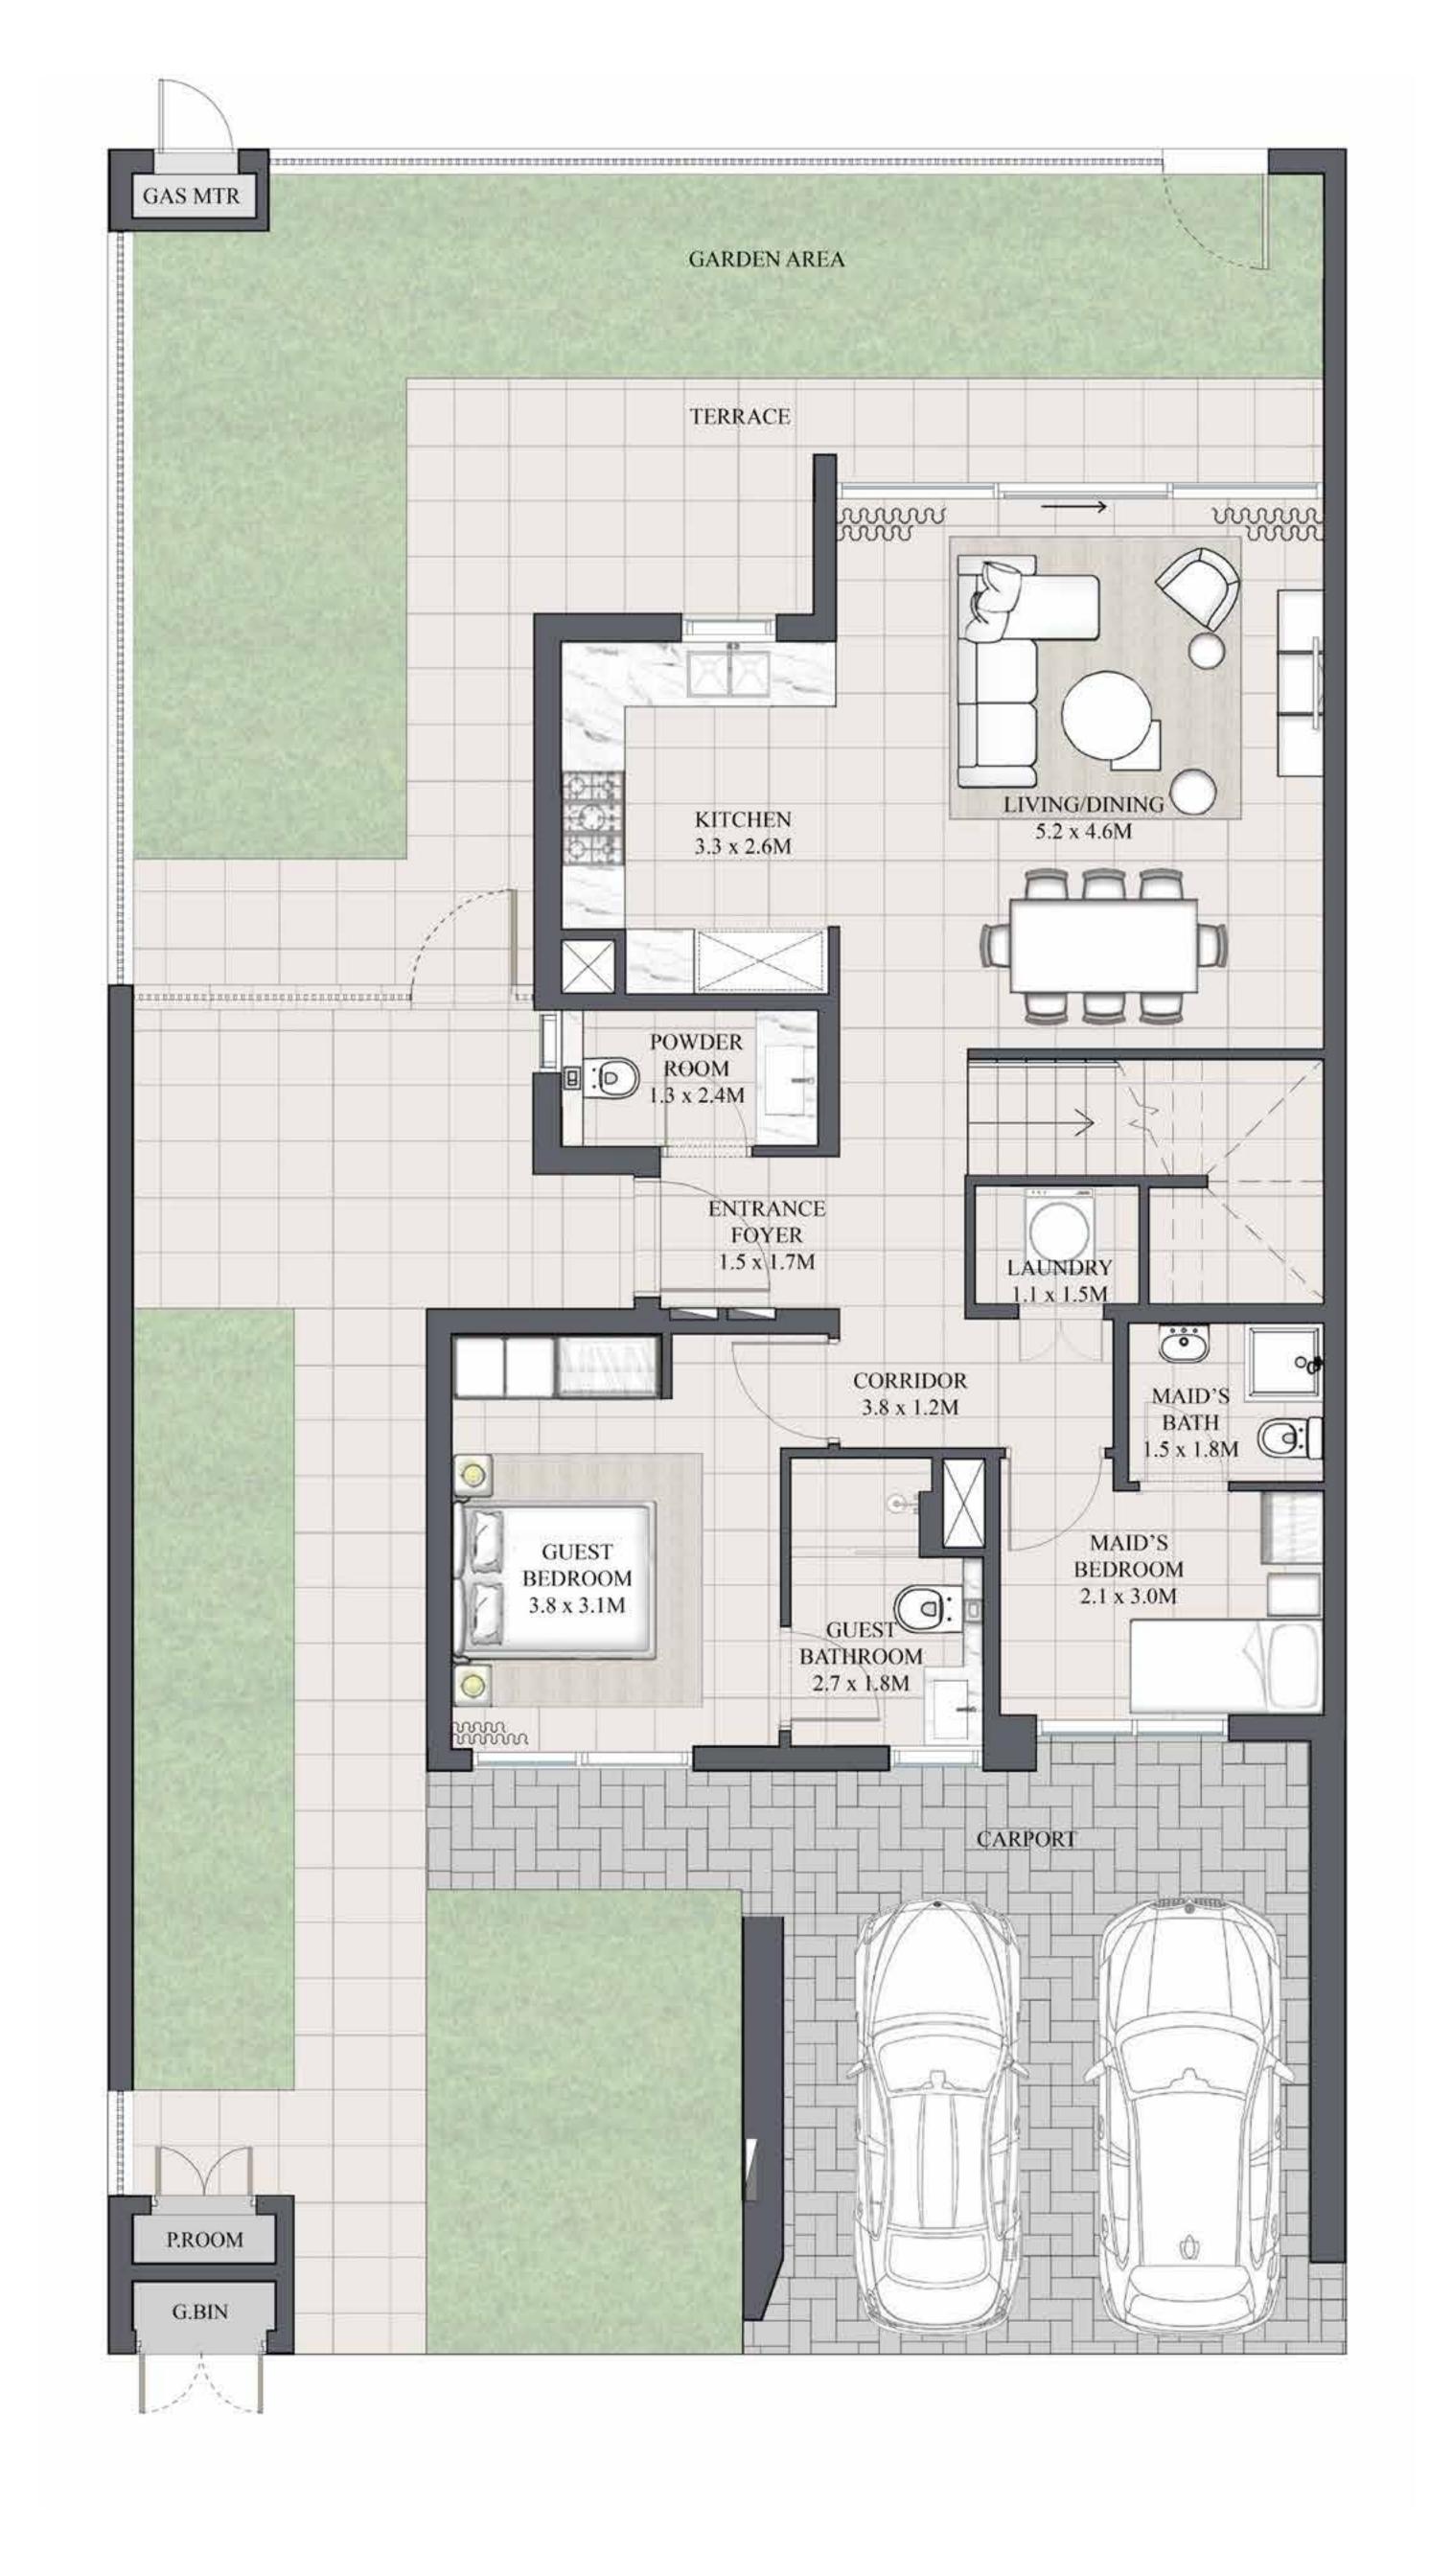

## ARIA TOWNHOUSE 4 BEDROOM 1

| UNIT         | TOTAL AREA   |            |
|--------------|--------------|------------|
| 4PLEX - TH01 |              |            |
| 6PLEX - TH01 | 2461.81 SQFT | 228.71 SQM |
| 8PLEX - TH01 |              |            |

### KEY PLAN

GROUND FLOOR