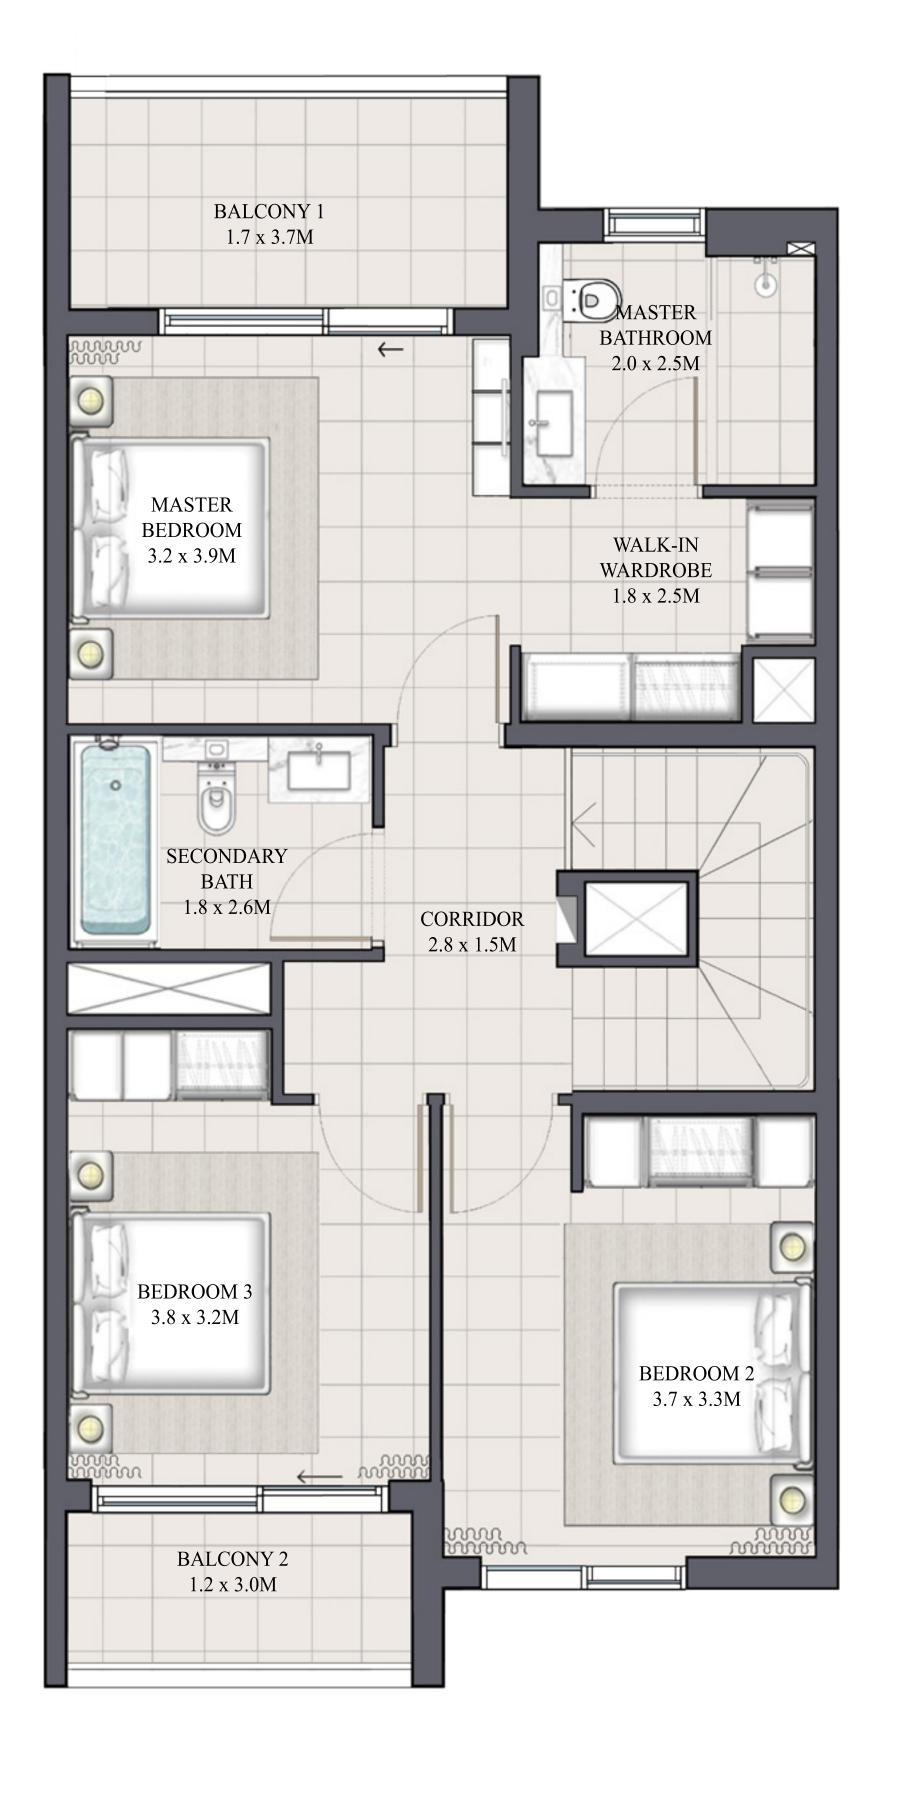

## ARIA TOWNHOUSE 3 BEDROOM 2

| UNIT                | TOTAL AREA   |            |
|---------------------|--------------|------------|
| 6PLEX - TH03        | 1983.89 SQFT | 184.31 SQM |
| 8 P L E X - T H 0 3 | 1984.32 SQFT | 184.35 SQM |
| 8 P L E X - T H 0 5 | 1984.32 SQFT | 184.35 SQM |