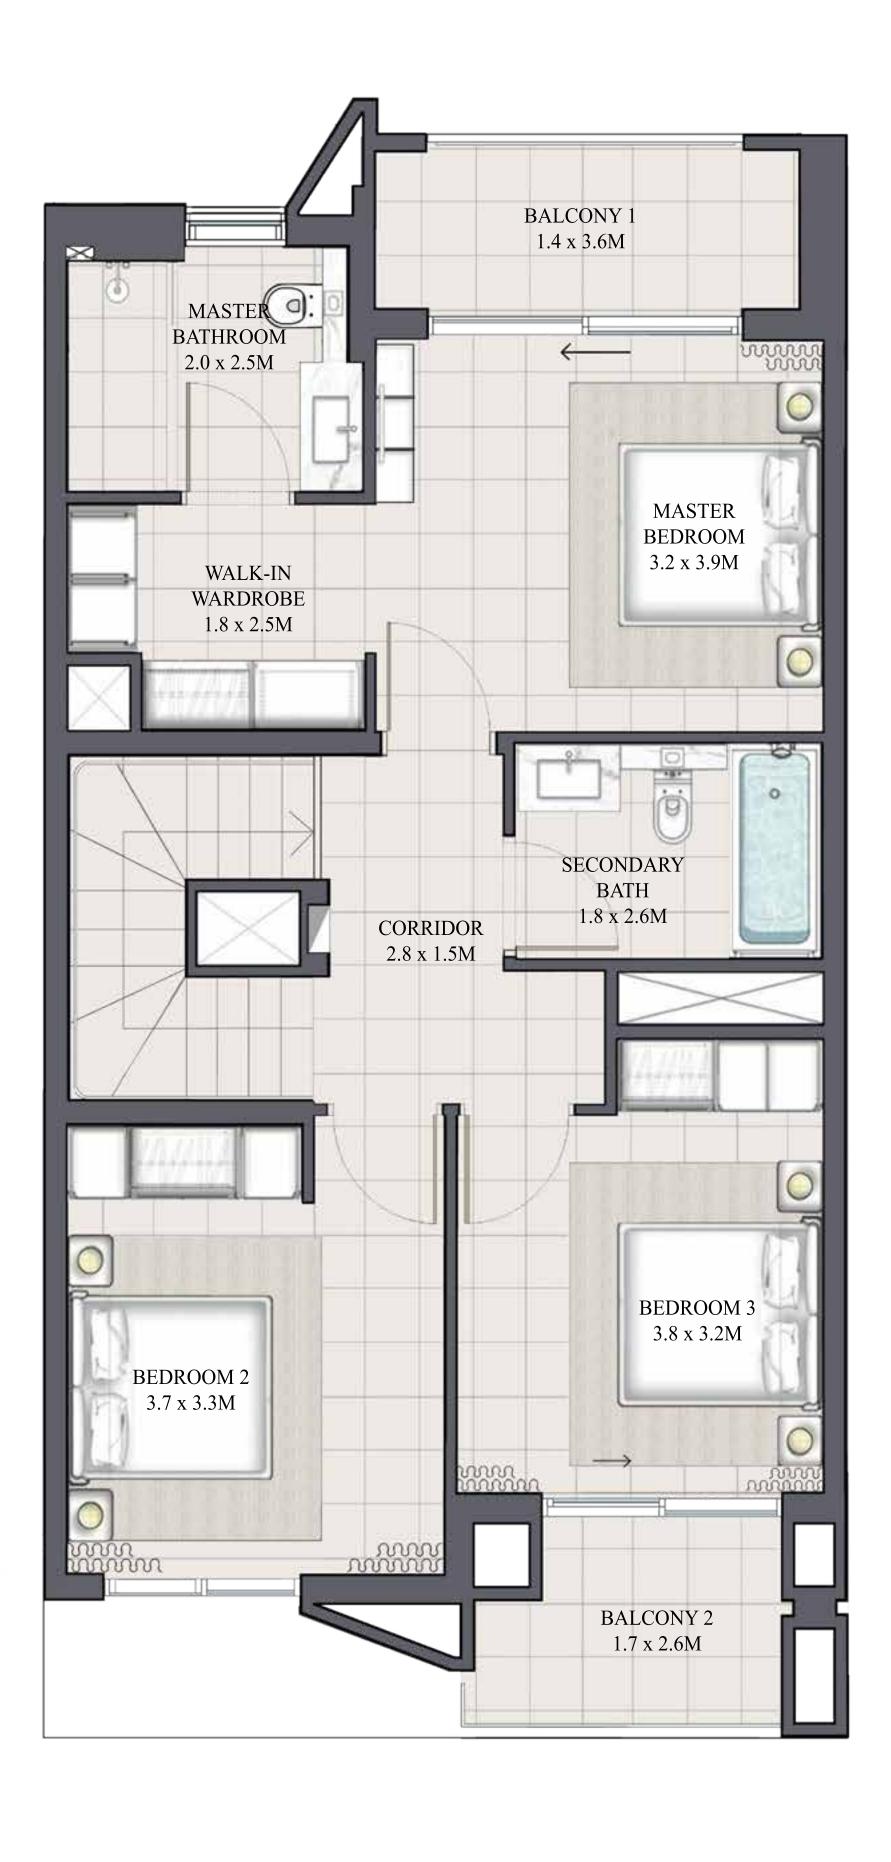

## ARIA TOWNHOUSE 3 BEDROOM 2

| UNIT                | TOTAL AREA   |            |
|---------------------|--------------|------------|
| 6PLEX - TH03        | 1983.89 SQFT | 184.31 SQM |
| 8 P L E X - T H 0 3 | 1984.32 SQFT | 184.35 SQM |
| 8 P L E X - T H 0 5 | 1984.32 SQFT | 184.35 SQM |

### KEY PLAN