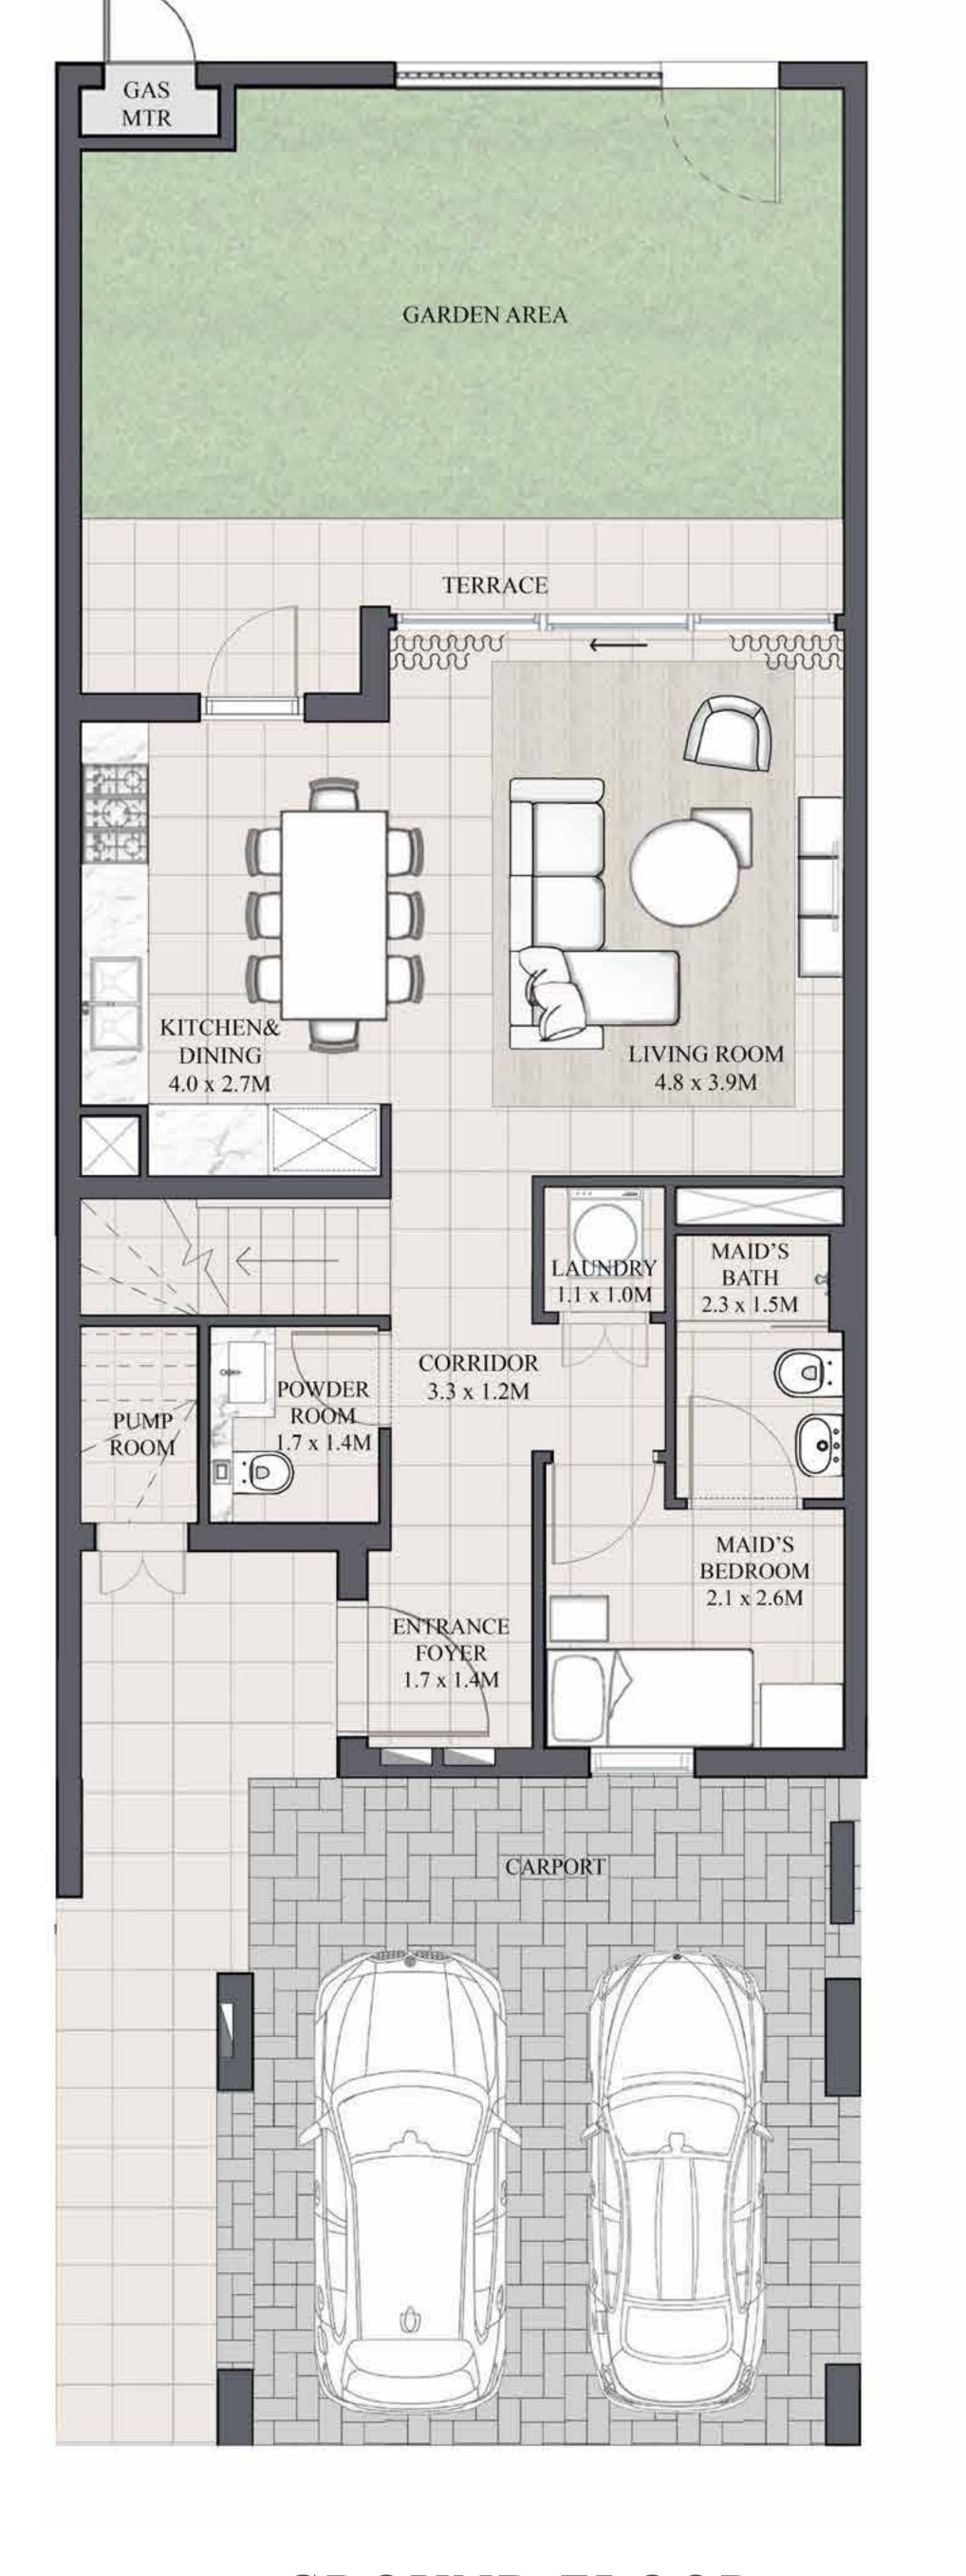

## ARIA TOWNHOUSE 3 BEDROOM 2

| UNIT                | TOTAL AREA   |            |
|---------------------|--------------|------------|
| 6PLEX - TH03        | 1983.89 SQFT | 184.31 SQM |
| 8 P L E X - T H 0 3 | 1984.32 SQFT | 184.35 SQM |
| 8 P L E X - T H 0 5 | 1984.32 SQFT | 184.35 SQM |