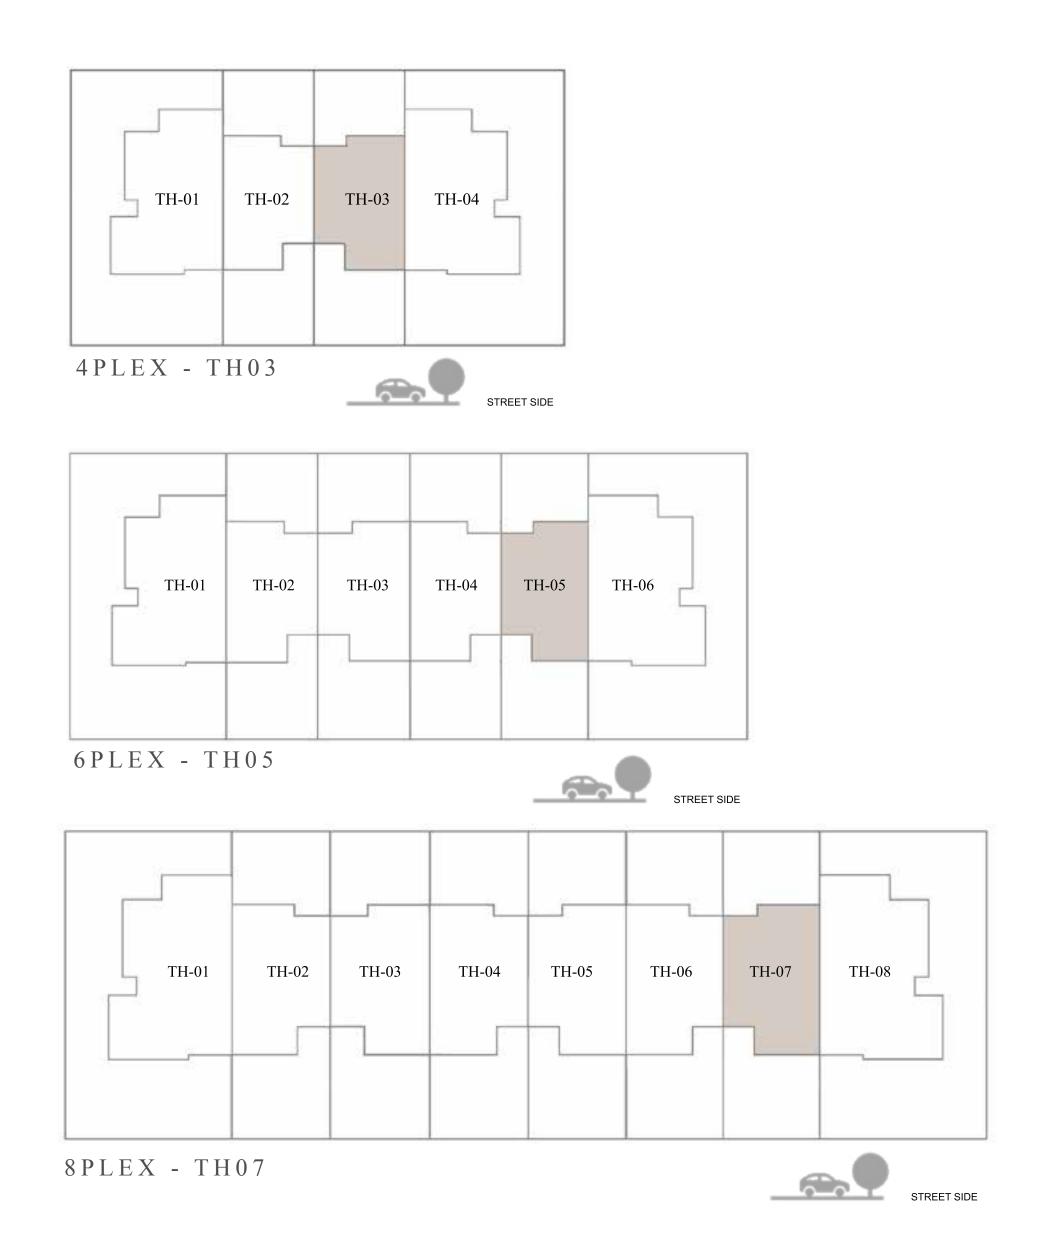

# ARIA TOWNHOUSE 3 BEDROOM 1 M MIRRORED

| UNIT         | TOTAL AREA   |            |
|--------------|--------------|------------|
| 4PLEX - TH03 |              |            |
| 6PLEX - TH05 | 1989.28 SQFT | 184.81 SQM |
| 8PLEX - TH07 |              |            |

### KEY PLAN

GROUND FLOOR