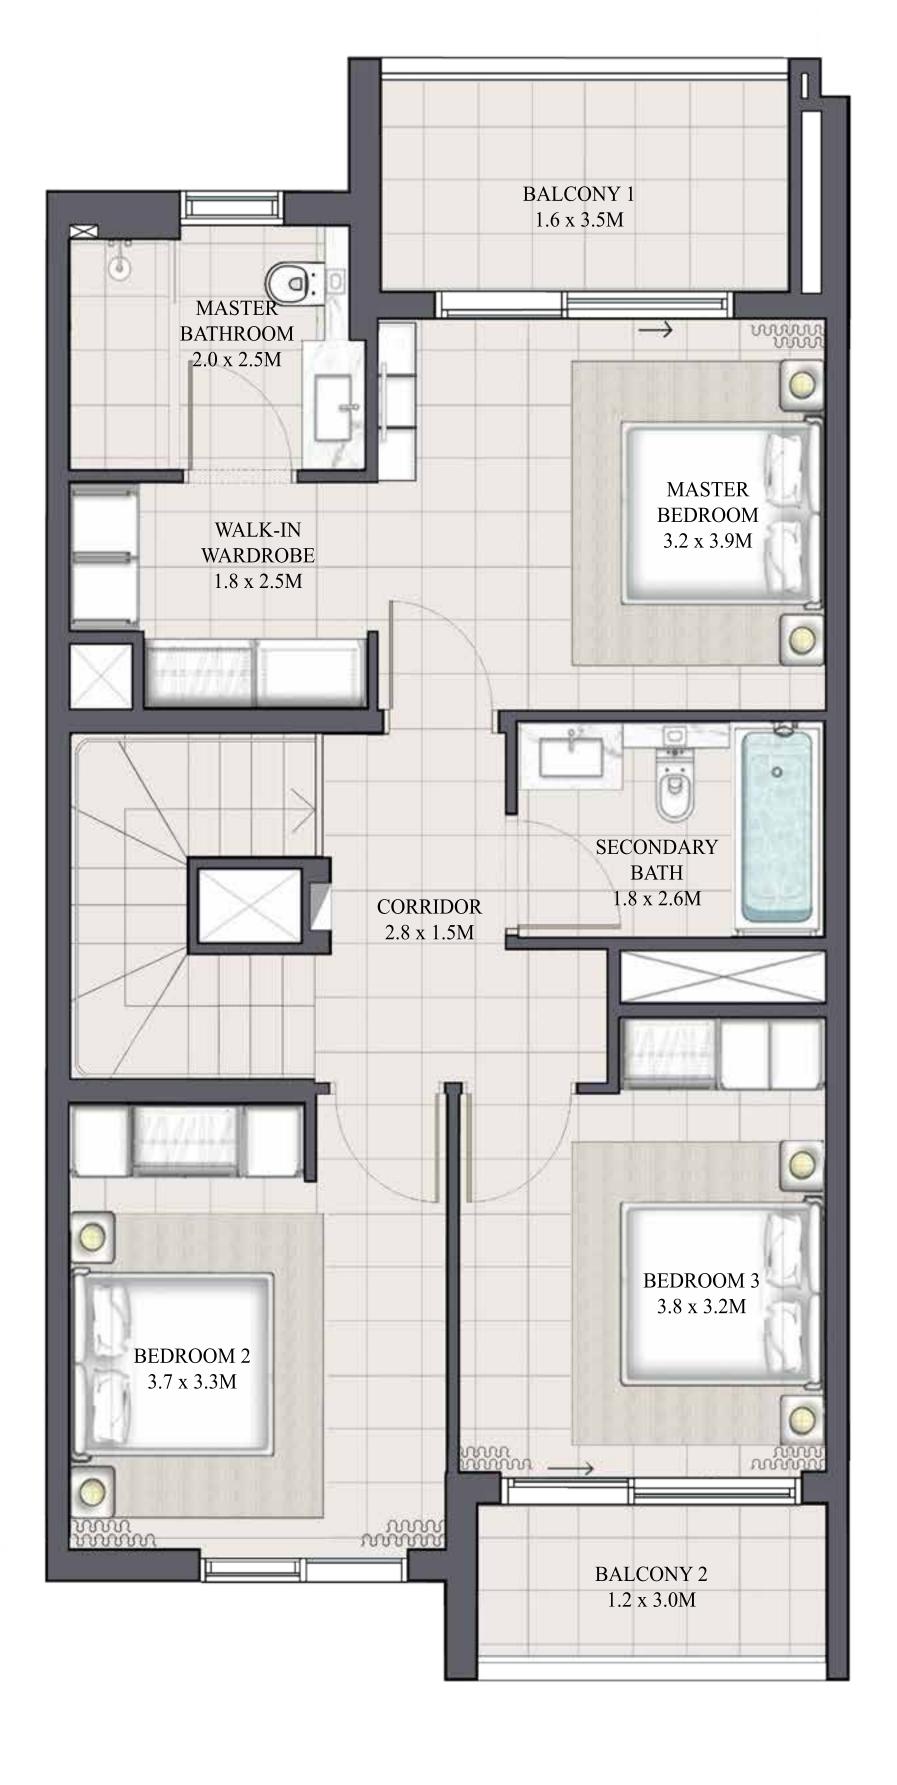

## ARIA TOWNHOUSE 3 BEDROOM 2

| UNIT                | TOTAL AREA   |            |
|---------------------|--------------|------------|
| 6PLEX - TH03        | 1983.89 SQFT | 184.31 SQM |
| 8 P L E X - T H 0 3 | 1984.32 SQFT | 184.35 SQM |
| 8 P L E X - T H 0 5 | 1984.32 SQFT | 184.35 SQM |