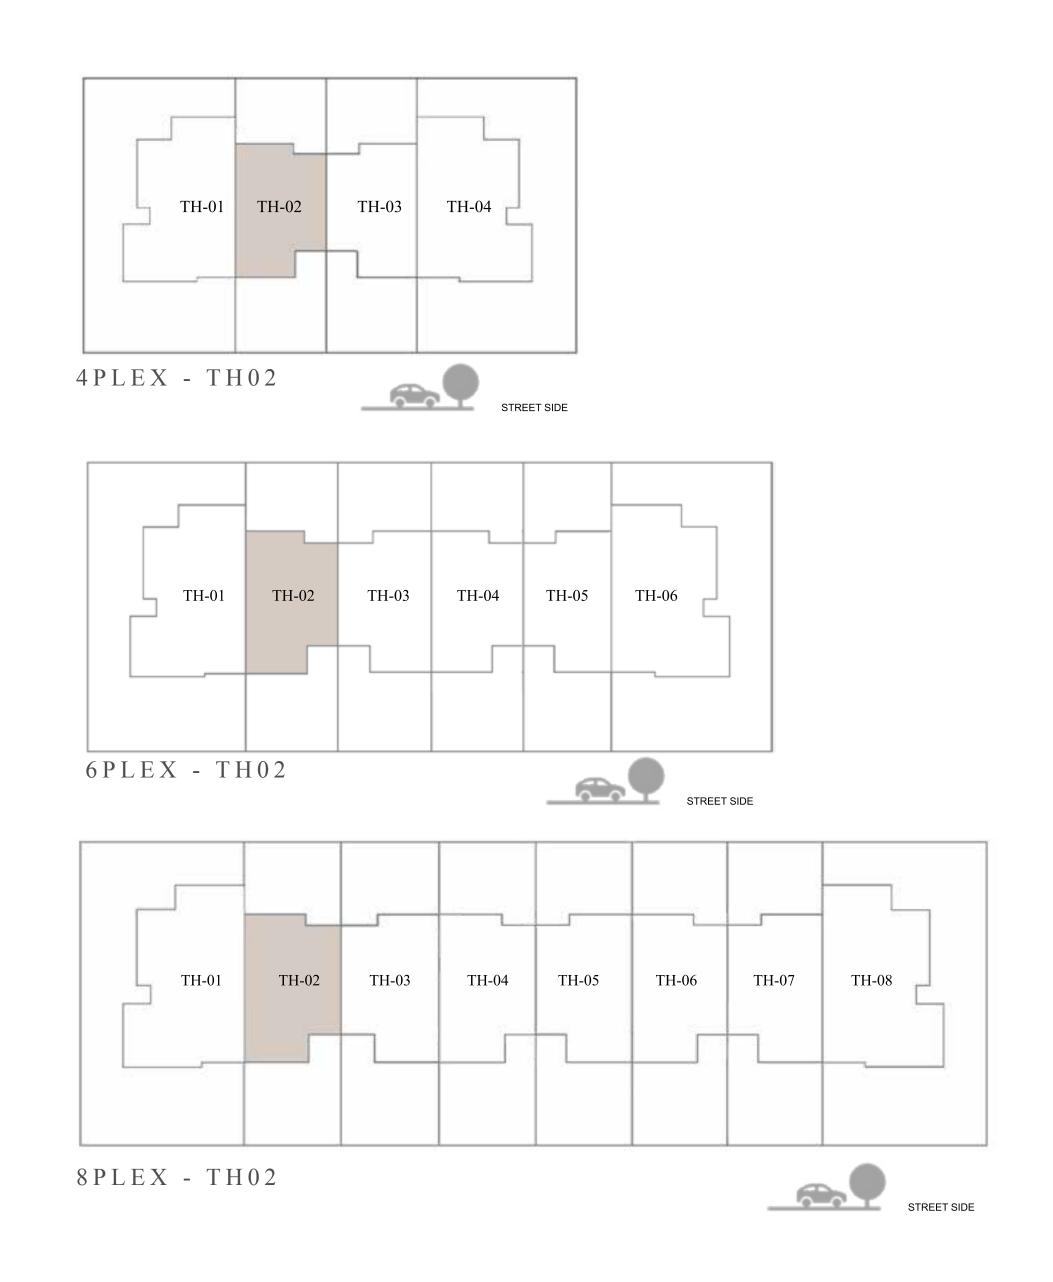

## ARIA TOWNHOUSE 3 BEDROOM 1

| UNIT         | TOTAL AREA   |            |
|--------------|--------------|------------|
| 4PLEX - TH02 |              |            |
| 6PLEX - TH02 | 1989.28 SQFT | 184.81 SQM |
| 8PLEX - TH02 |              |            |

### KEY PLAN

GROUND FLOOR