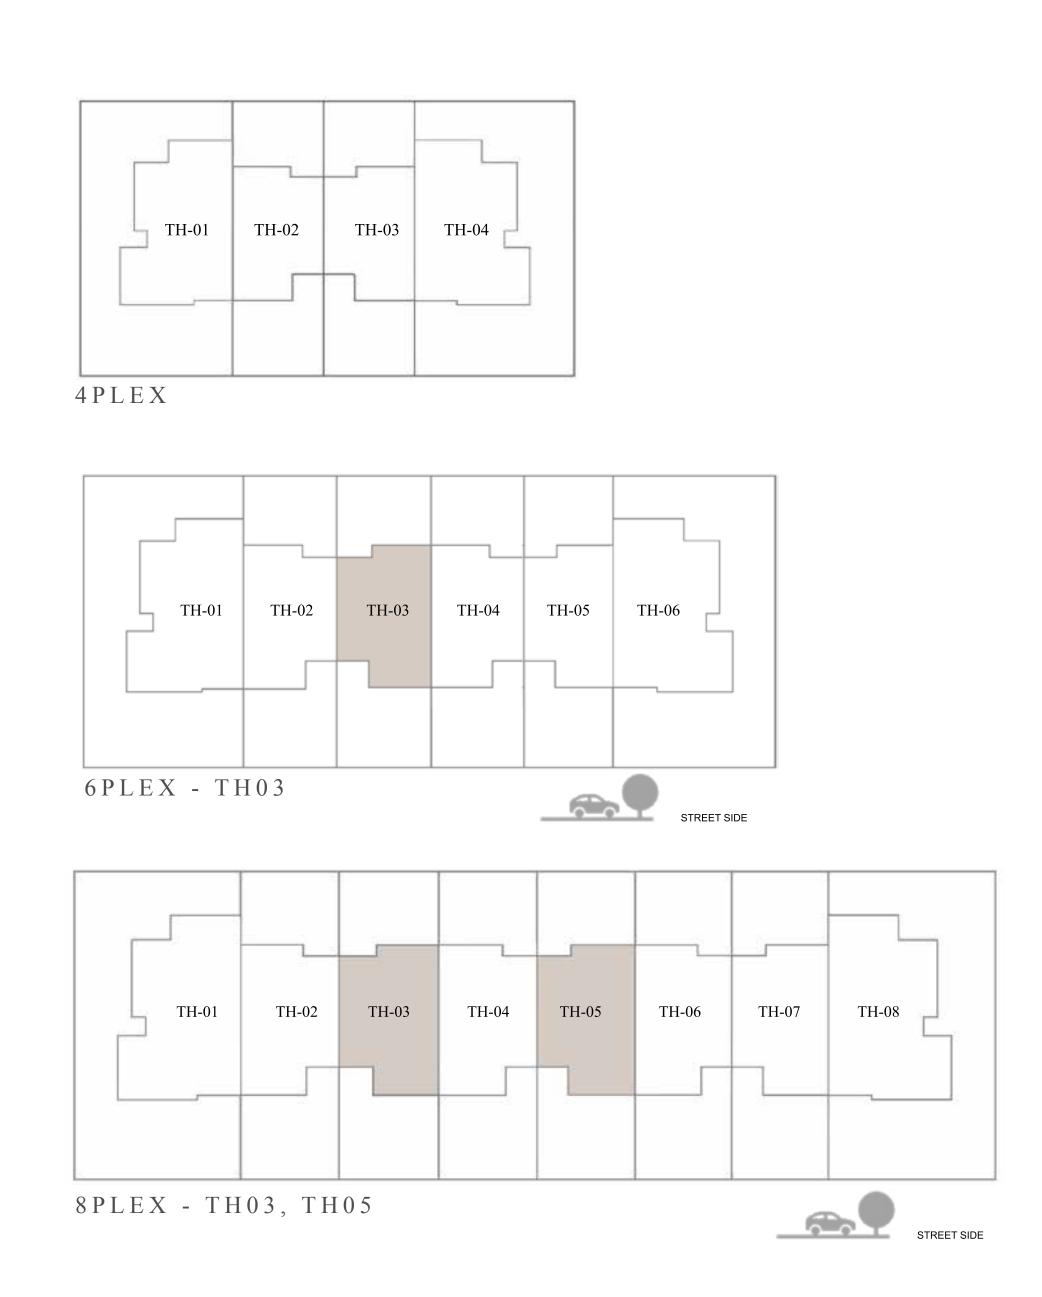

## ARIA TOWNHOUSE 3 BEDROOM 2

| UNIT                | TOTAL AREA   |            |
|---------------------|--------------|------------|
| 6PLEX - TH03        | 1983.89 SQFT | 184.31 SQM |
| 8 P L E X - T H 0 3 | 1984.32 SQFT | 184.35 SQM |
| 8 P L E X - T H 0 5 | 1984.32 SQFT | 184.35 SQM |

### KEY PLAN