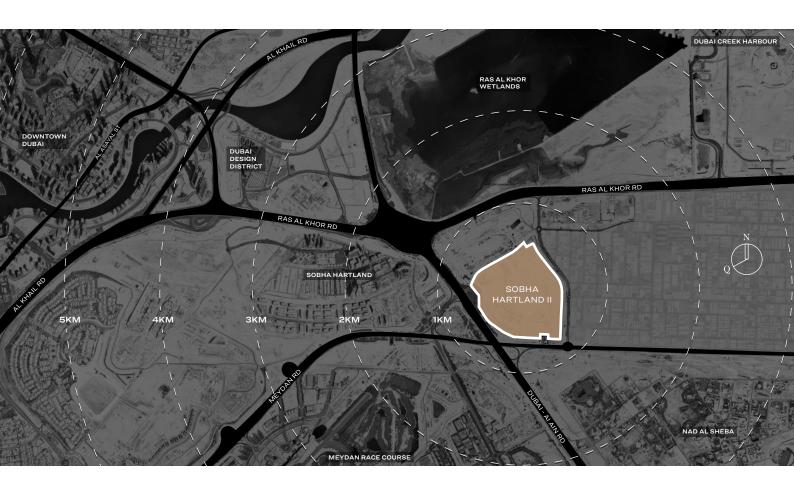

### Location Map

MEYDAN RACE COURSE 10 MINUTES

15 MINUTES

SOBHA HARTLAND & 2 INTERNATIONAL SCHOOLS 10 MINUTES

DUBAI INTERNATIONAL AIRPORT 12 MINUTES

12 MINUTES

DUBAI FRAME 15 MINUTES

## Site Location in Masterplan