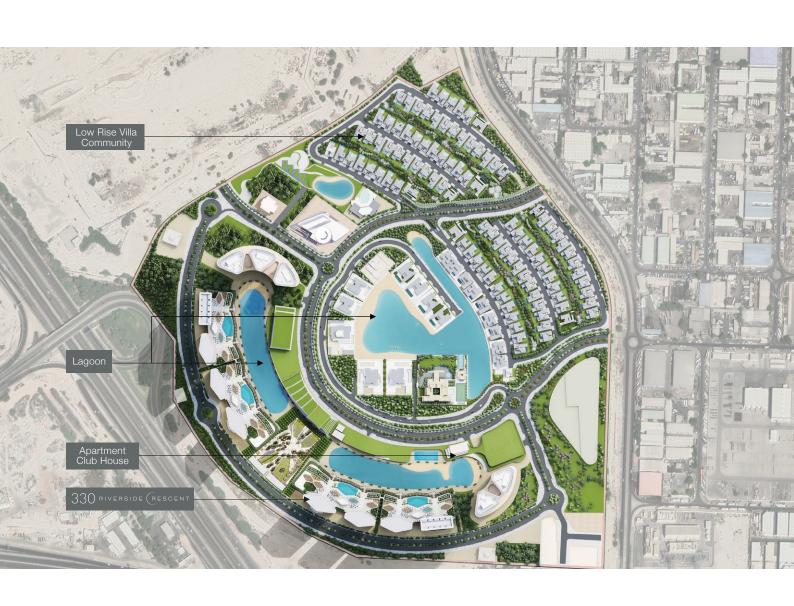

330 RIVERSIDE RESCENT

SOBHA

Unveil a soul-stirring experience as you surrender to the enchanting call of the water in your vicinity

# A spectacular sight that delights

Designed like a tapered crescent, catch the reflected hues of the cluster, dazzle in the reflections of the crystal-clear water as you unwind in luxury.

# An array of interconnected serenity

Take in the unique beachfront views from the open terrace gardens. Access the retail and restaurant arena hosted on the ground, from top levels of the staggered stepped podiums.

## Get creative with the community

Engage in never-ending sports activities at the clubhouse\* and host intimate events with like-minded companions.

Paddle Tennis court | Badminton court | Squash court | Half Basketball court