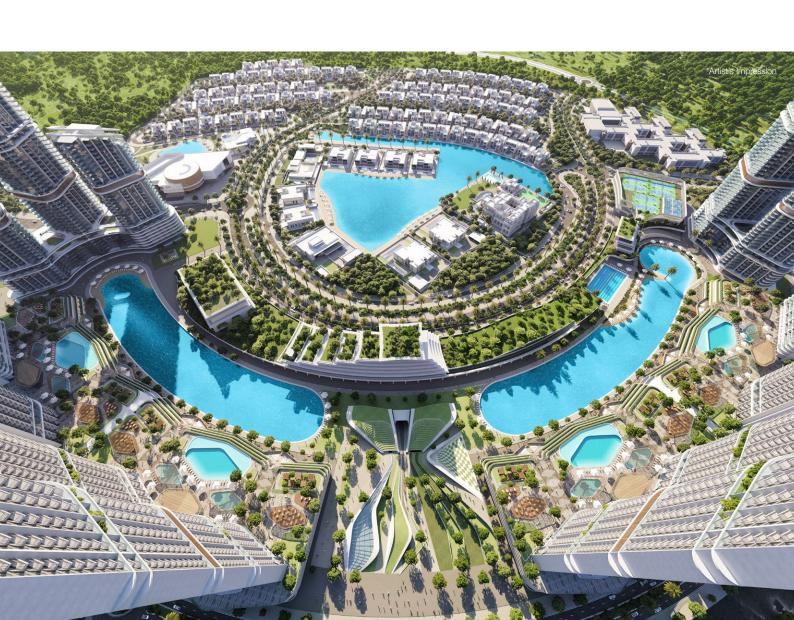

330 RIVERSIDE RESCENT

SOBHA



Unveil a soul-stirring experience as you surrender to the enchanting call of the water in your vicinity



# A spectacular sight that delights

Designed like a tapered crescent, catch the reflected hues of the cluster, dazzle in the reflections of the crystal-clear water as you unwind in luxury.







# At the peak of paradise

Elevate to a grand new level of luxury at a paramount address. With 57 stories of exceptional craftsmanship, fulfil your aspirations in vogue.



#### Life at 330 Riverside Crescent

Uncover the extraordinary and find your little element of euphoria.





### Specially designed residences

consisting of 1 and 2 bedroom apartments exhibiting all-encompassing views.



# An array of interconnected serenity

Take in the unique beachfront views from the open terrace gardens. Access the retail and restaurant arena hosted on the ground, from top levels of the staggered stepped podiums.





### Amenities

Cherish every breath in this private community filled with wellness spaces to soothe your soul.



#### Break a Sweat

Step outside of your comfort zone as you work towards achieving that dream body.





## Find your happy place

Unwind in the fun and frolic of the weekend fiestas with your loved ones.



### A visual treat from the top

Indulge in some richly deserved recreational activities at the sky garden on the 18th and 43rd floors as