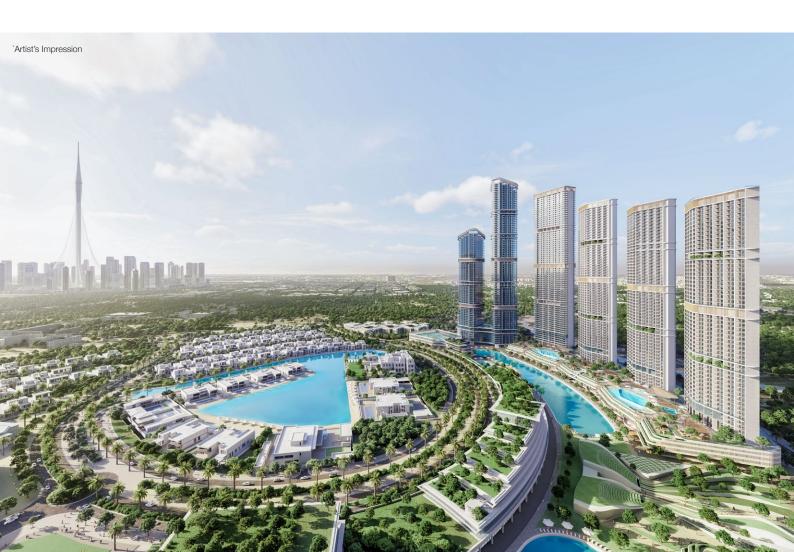

330 RIVERSIDE RESCENT

SOBHA



Unveil a soul-stirring experience as you surrender to the enchanting call of the water in your vicinity



# A spectacular sight that delights

Designed like a tapered crescent, catch the reflected hues of the cluster, dazzle in the reflections of the crystal-clear water as you unwind in luxury.







# At the peak of paradise

Elevate to a grand new level of luxury at a paramount address. With 57 stories of exceptional craftsmanship, fulfil your aspirations in vogue.



#### Life at 330 Riverside Crescent

Uncover the extraordinary and find your little element of euphoria.





### Specially designed residences

consisting of 1 and 2 bedroom apartments exhibiting all-encompassing views.



# An array of interconnected serenity

Take in the unique beachfront views from the open terrace gardens. Access the retail and restaurant arena hosted on the ground, from top levels of the staggered stepped podiums.





### Amenities

Cherish every breath in this private community filled with wellness spaces to soothe your soul.



#### Break a Sweat

Step outside of your comfort zone as you