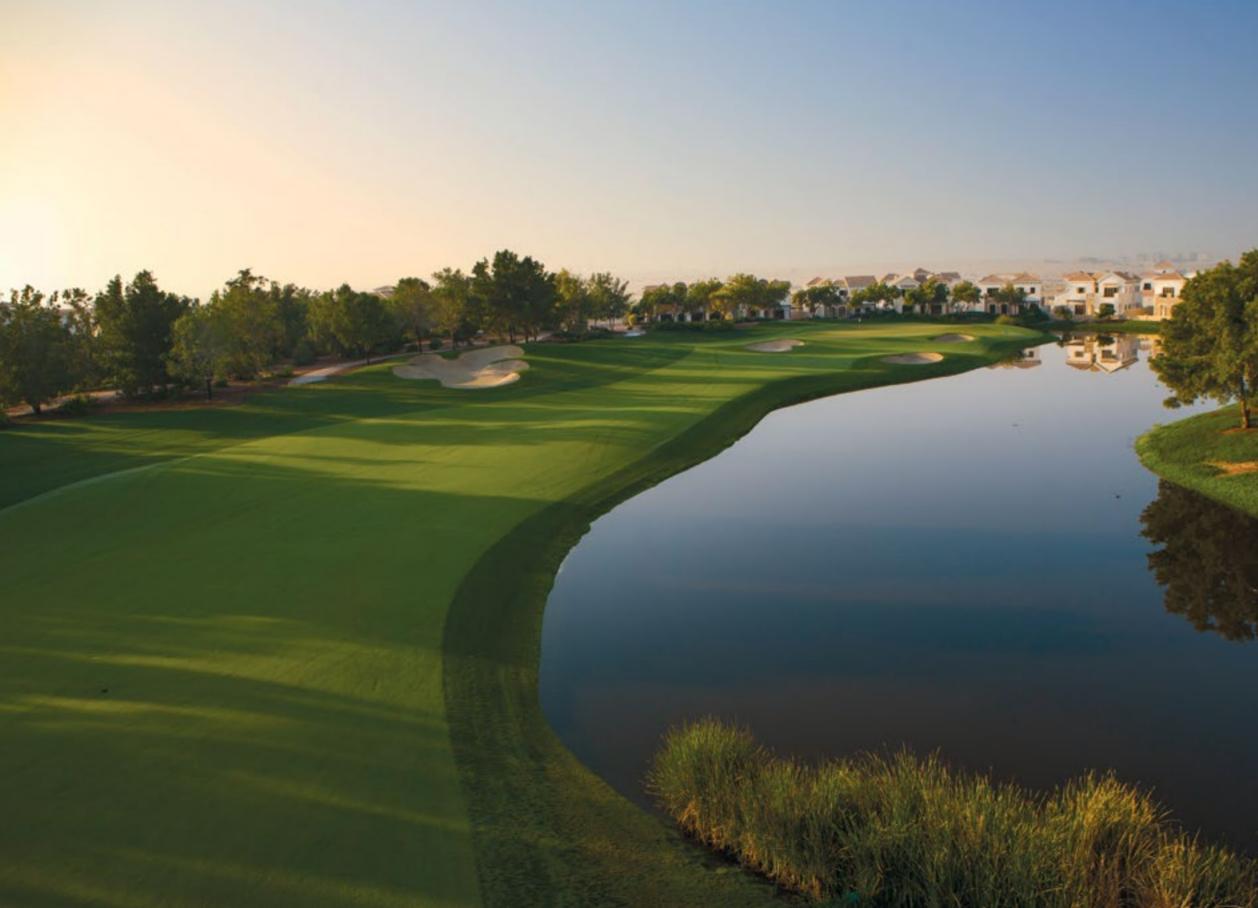

## TEE OFF IN CHAMPIONSHIP STYLE

Designed by Greg Norman, the world-famous Fire and Earth championship courses offer a challenging, exhilarating playing experience.

B.1.000.

Fire championship golf course

## WHERE THE WORLD'S BEST COME TOGETHER.

The 18-hole Earth course hosts the DP World Tour Championship, where 60 of the world's best golfers go head-to-head in a battle to win the coveted Race to Dubai season finale.