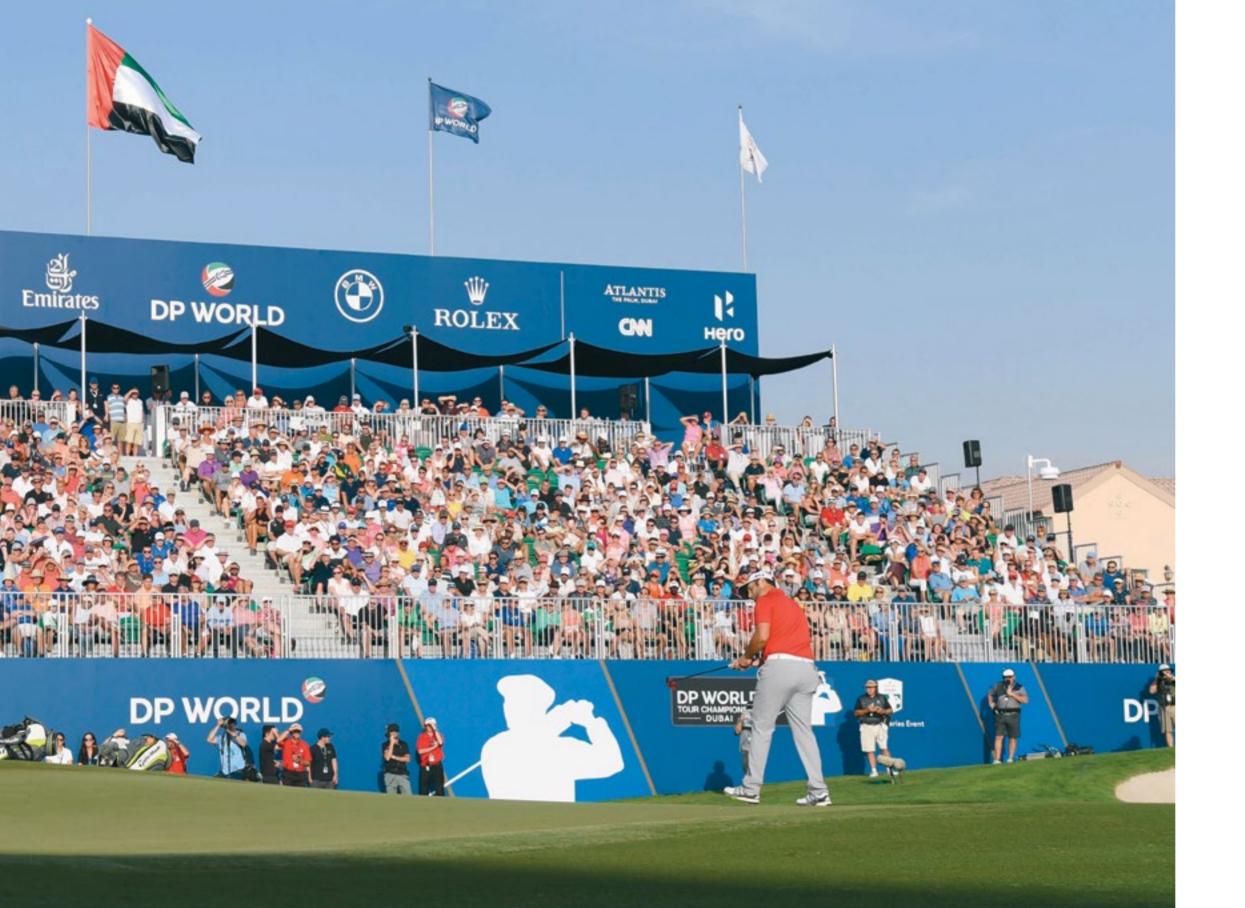

## WHERE THE WORLD'S BEST COME TOGETHER.

The 18-hole Earth course hosts the DP World Tour Championship, where 60 of the world's best golfers go head-to-head in a battle to win the coveted Race to Dubai season finale.