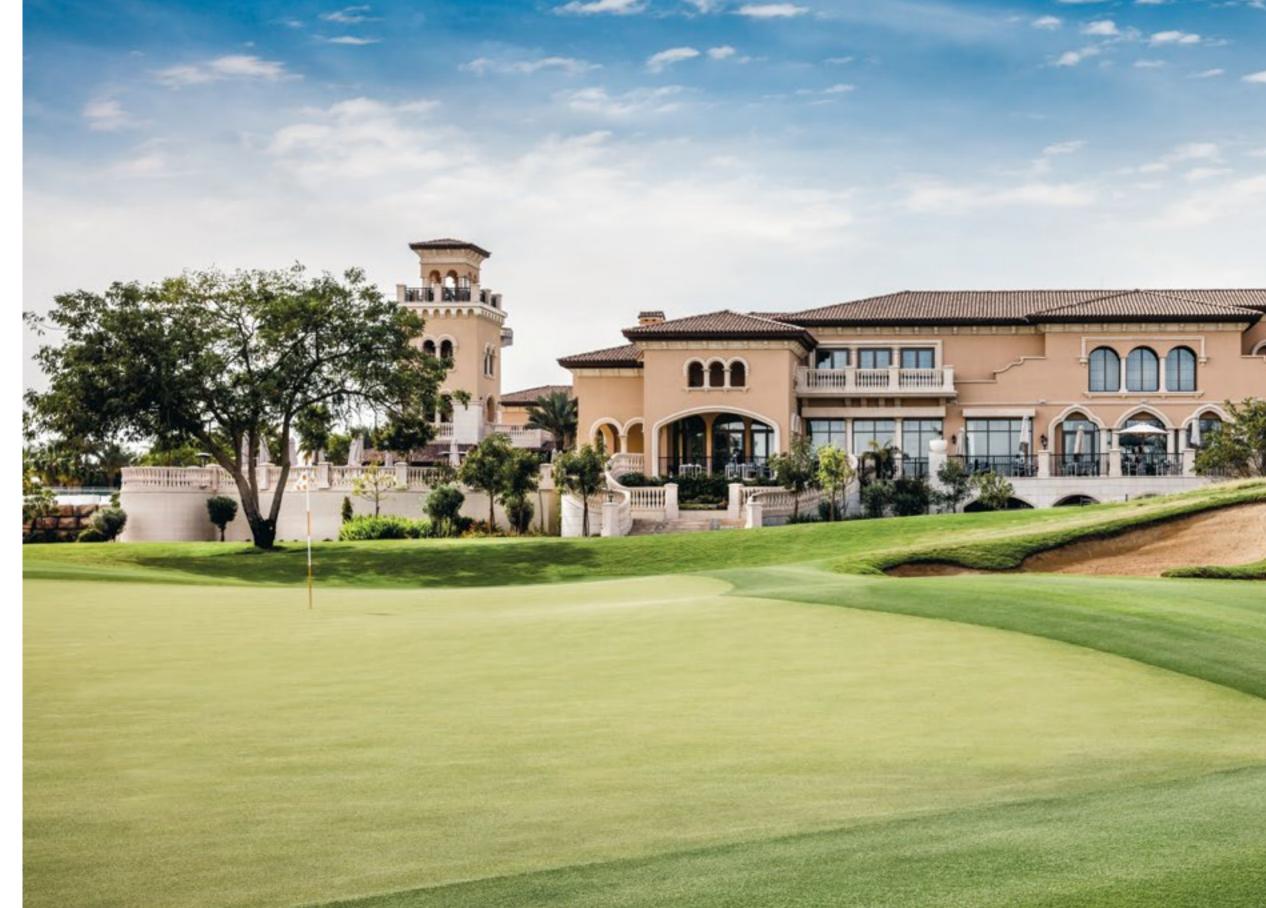

#### THE CENTRAL CLUBHOUSE OFFERS RESIDENTS, GOLFERS AND VISITORS WORLD-CLASS LEISURE AND DINING CHOICES.

Home to two championship golf courses – Fire and Earth, the Middle East's only European Tour Performance Institute training facility and a tennis academy.

## THE HUB OF THE ESTATE

Welcome to the Clubhouse: 131,000 sqft of sheer enjoyment.

**CHOOSE FROM A RANGE** OF OUTSTANDING LEISURE AND DINING OPTIONS AT THE CLUBHOUSE.

Swirl Bar & Lounge Fresca Delicatessen & Café Race to Dubai Suite Extensive terrace areas Swimming pool Children's swimming pool Events lawn Ballroom