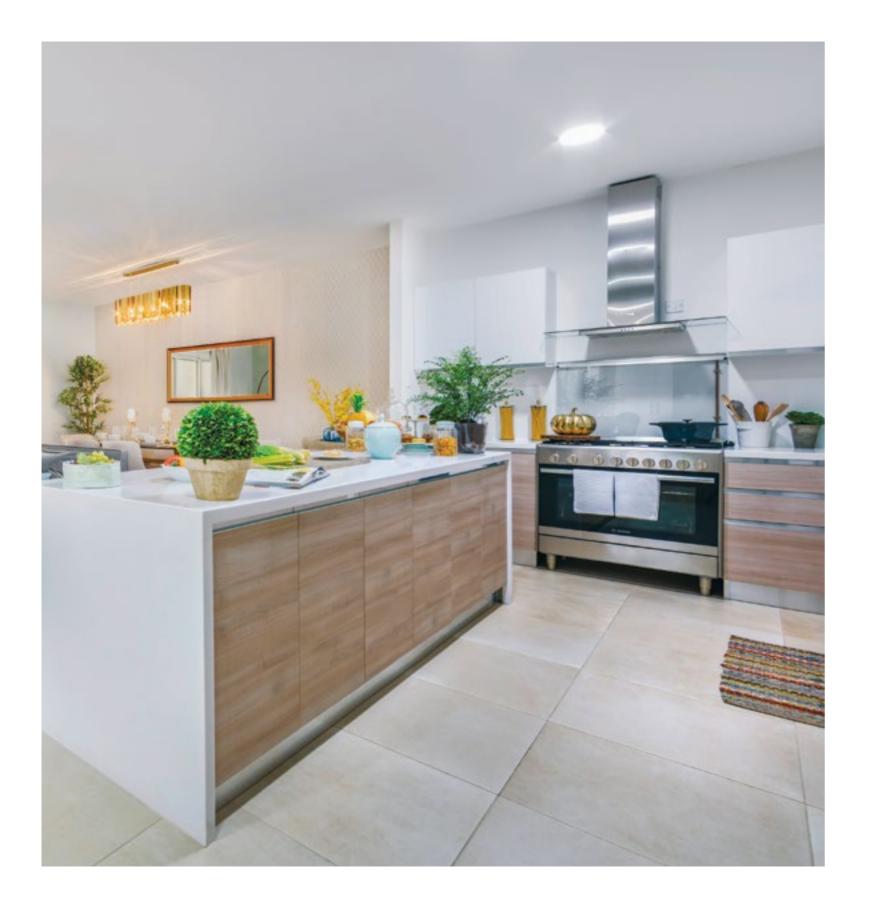

#### Sleek, practical kitchen

The upper and lower cabinets and island flaunt clean lines and a lustrous laminate finish. The stainless steel handles, granite counter tops and ceramic tile backsplash are practical and stylish. The kitchen is equipped with an extraction hood and provisions for your kitchen appliances.