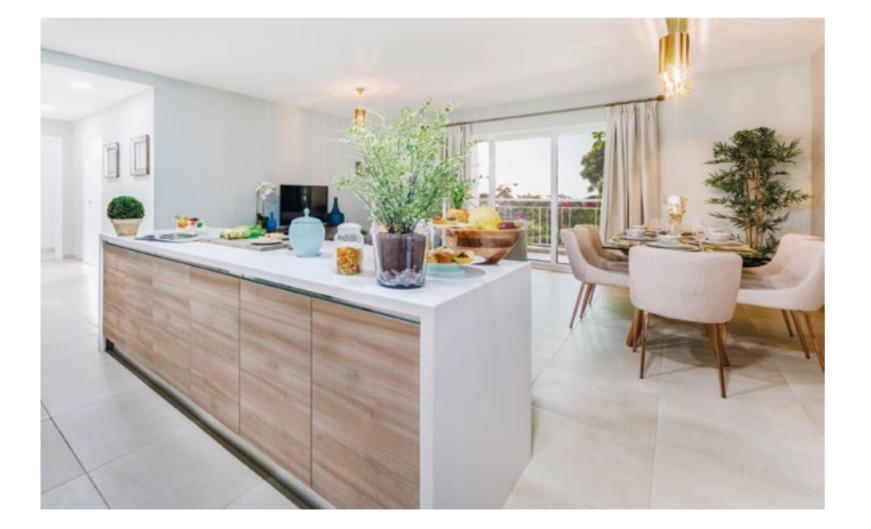

#### ALANDALUS IS PROUD TO PRESENT ALANDALUS APARTMENTS.

Your light-filled Alandalus apartment is where you instantly unwind. The interior is elegantly appointed in soft, neutral tones of eggshell and taupe, contrasting with high-gloss, modern fittings. Overlooking the greenery that surrounds your community, your enclosed terrace invites the outdoors in.

#### EVERY ASPECT **OF THE INTERIOR** DESIGN IS CAREFULLY CONSIDERED.

The sought-after, open-plan layout has well-defined yet interactive living zones. Maximum natural light and harmoniously curated finishes create a sense of refined elegance, calm and spaciousness.

#### Sleek, practical kitchen

The upper and lower cabinets and island flaunt clean lines and a lustrous laminate finish. The stainless steel handles, granite counter tops and ceramic tile backsplash are practical and stylish. The kitchen is equipped with an extraction hood and provisions for your kitchen appliances.