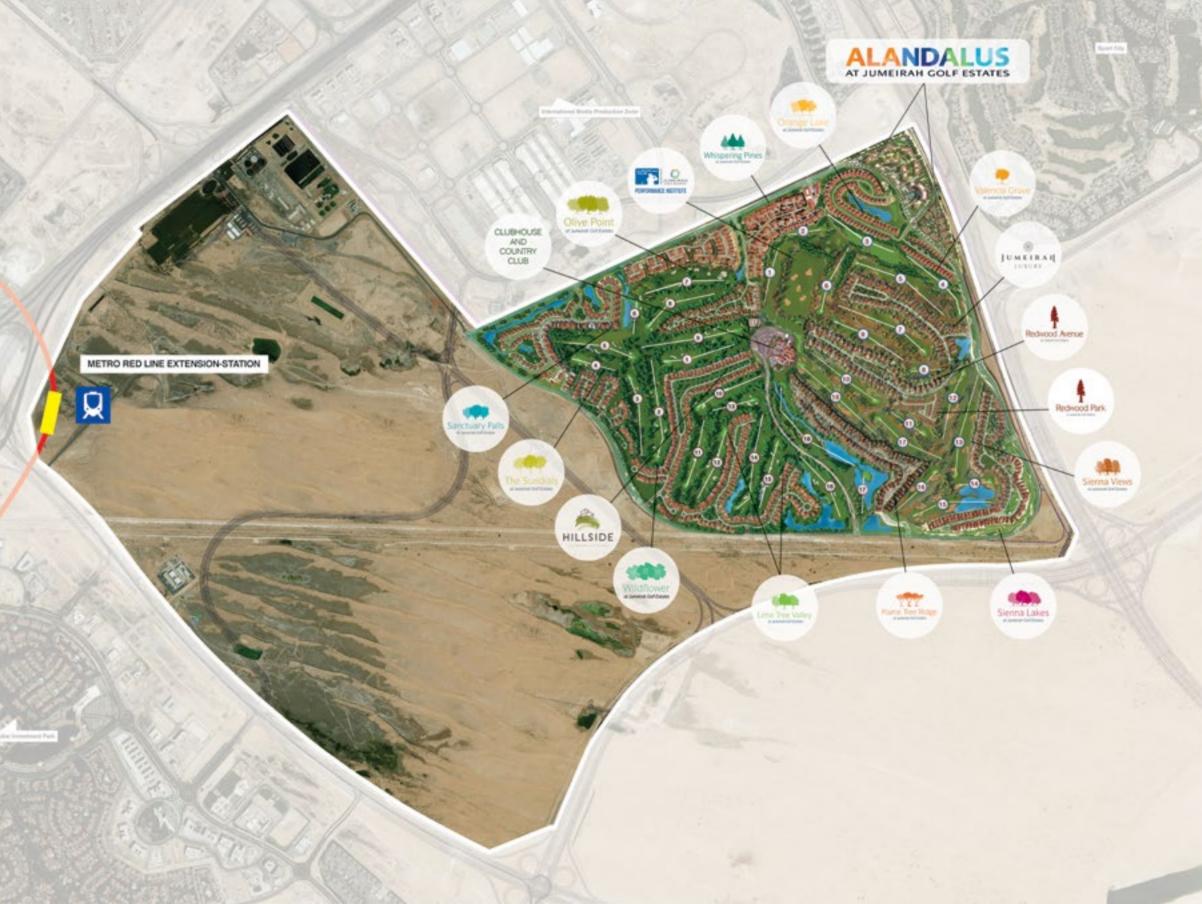

# JUMEIRAH GOLF ESTATES MASTER PLAN

|   | Alandalus        | 0 | Sienna Views      |
|---|------------------|---|-------------------|
|   | Flame Tree Ridge | Ø | The Sundials      |
|   | Lime Tree Valley | Ø | Valencia Grove    |
| ) | Olive Point      | Ø | Whispering Pines  |
| ) | Orange Lake      | Ø | Wildflower        |
|   | Redwood Avenue   | Ø | Hillside          |
| ) | Redwood Park     | Ø | Jumeirah Luxury   |
|   | Sanctuary Falls  | 0 | Earth golf course |
|   | Sienna Lakes     | 0 | Fire golf course  |

SET ON 1,119 HECTARES OF BEAUTIFUL LANDSCAPES, JUMEIRAH GOLF ESTATES IS ONE OF THE MIDDLE EAST'S MOST DESIRABLE AND EXCLUSIVE RESIDENTIAL AND LEISURE COMMUNITIES. Ancient Mediterranean-inspired architecture complemented by striking water features and flora.

Just 6km from the World Expo 2020 Dubai site.

Only 15 minutes from the Dubai Marina and five minutes from the Dubai Metro.

Over 1,700 luxury properties across 16 distinct districts.

Home to more than 700 families.