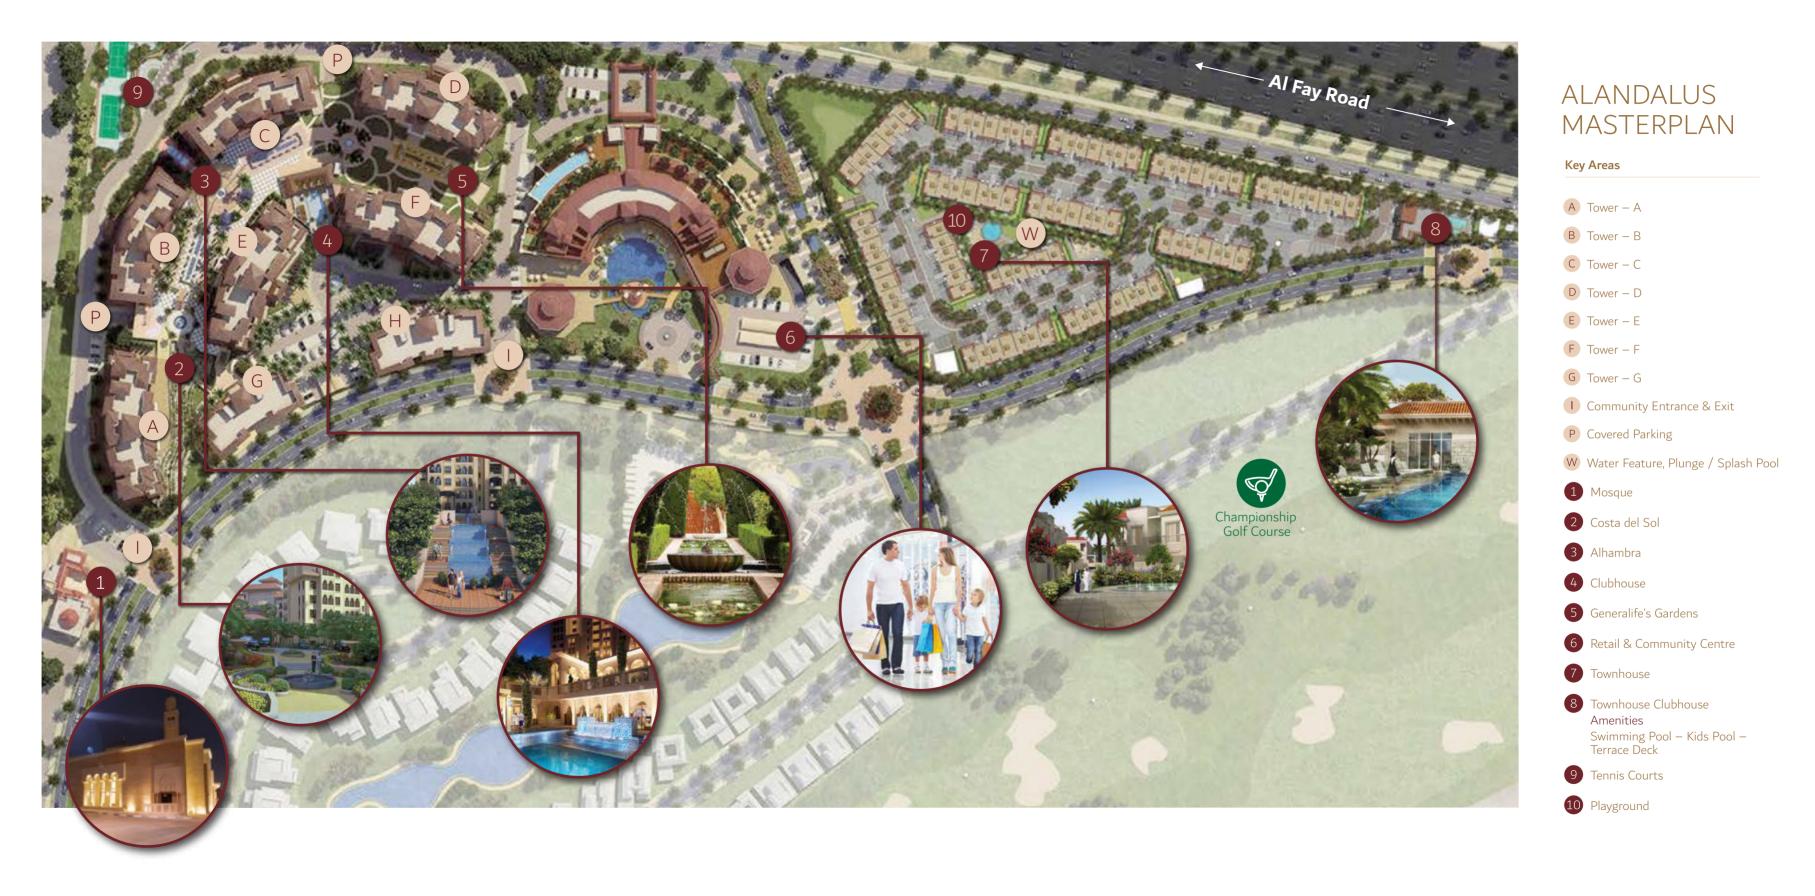

# JUMEIRAH GOLF ESTATES MASTER PLAN

|   | Alandalus        | 0 | Sienna Views      |
|---|------------------|---|-------------------|
|   | Flame Tree Ridge | Ø | The Sundials      |
|   | Lime Tree Valley | Ø | Valencia Grove    |
| ) | Olive Point      | Ø | Whispering Pines  |
| ) | Orange Lake      | Ø | Wildflower        |
|   | Redwood Avenue   | Ø | Hillside          |
| ) | Redwood Park     | Ø | Jumeirah Luxury   |
|   | Sanctuary Falls  | 0 | Earth golf course |
|   | Sienna Lakes     | 0 | Fire golf course  |

## ALANDALUS LIVE IT TO BELIEVE IT

ALANDALUS IS A COLLECTION OF AFFORDABLE LUXURY APARTMENTS AND TOWNHOUSES, INSPIRED BY THE ANCIENT ARCHITECTURE OF FIVE HERITAGE SITES FROM ANDALUSIA IN SPAIN. With every modern comfort and convenience, these homes offer ease of living and a sense of exclusivity. Here, you can embrace the outdoors: the residences are surrounded by six hectares of open space, landscaped gardens, over 5km of walking paths and two championship golf courses, attracting several species of birds. You'd never know you were just five minutes from a Dubai Metro station, or 15 minutes from Al Maktoum International Airport.

The community comprises of 715 spacious apartments and 95 elegantly designed townhouses. Their residents have access to a range of leisure amenities suited to every taste and age, and variety of shopping options.