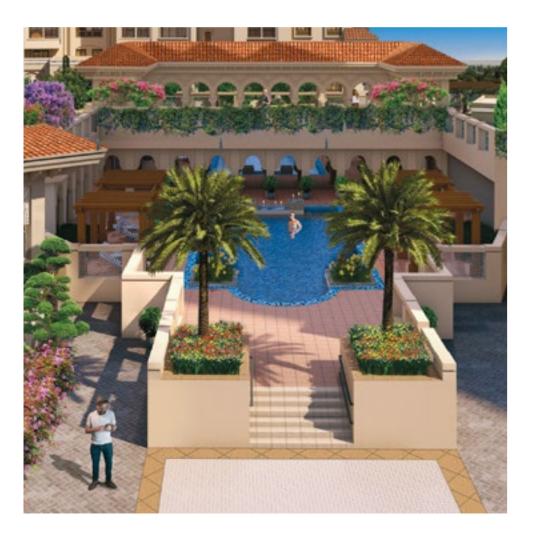

## THE HUB OF THE ESTATE

Welcome to the Clubhouse: 131,000 sqft of sheer enjoyment.

**CHOOSE FROM A RANGE** OF OUTSTANDING LEISURE AND DINING OPTIONS AT THE CLUBHOUSE.

Swirl Bar & Lounge Fresca Delicatessen & Café Race to Dubai Suite Extensive terrace areas Swimming pool Children's swimming pool Events lawn Ballroom

Boardroom Retail shop Pool & snooker tables Tennis courts Fully equipped gym Dance/aerobics studio Kids' play area