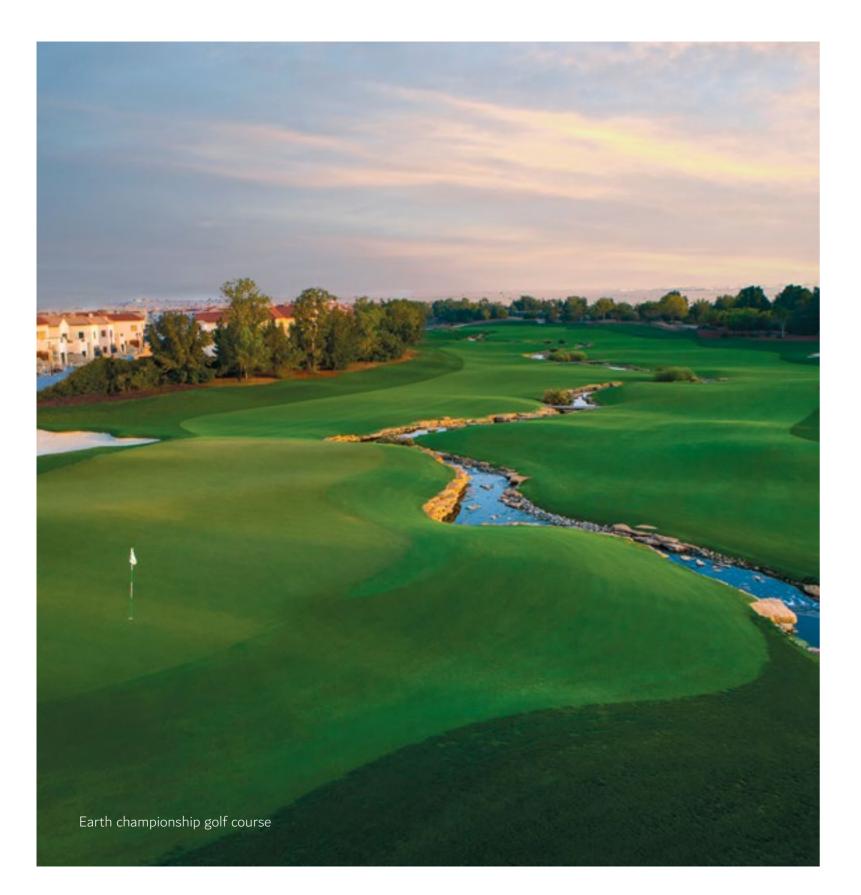

## TEE OFF IN CHAMPIONSHIP STYLE

Designed by Greg Norman, the world-famous Fire and Earth championship courses offer a challenging, exhilarating playing experience.

B.1.000.

Fire championship golf course

## WHERE THE WORLD'S BEST COME TOGETHER.

The 18-hole Earth course hosts the DP World Tour Championship, where 60 of the world's best golfers go head-to-head in a battle to win the coveted Race to Dubai season finale.