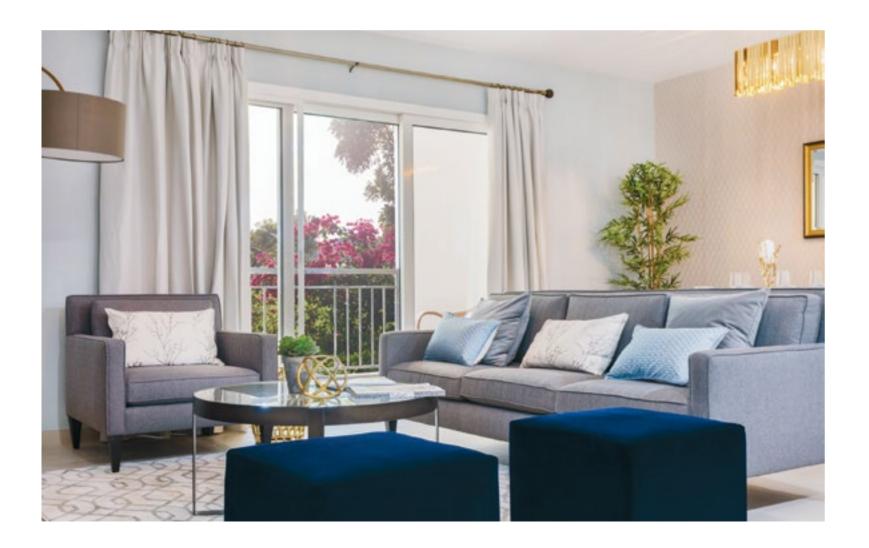

#### ALANDALUS IS PROUD TO PRESENT ALANDALUS APARTMENTS.

Your light-filled Alandalus apartment is where you instantly unwind. The interior is elegantly appointed in soft, neutral tones of eggshell and taupe, contrasting with high-gloss, modern fittings. Overlooking the greenery that surrounds your community, your enclosed terrace invites the outdoors in.

#### EVERY ASPECT **OF THE INTERIOR** DESIGN IS CAREFULLY CONSIDERED.

The sought-after, open-plan layout has well-defined yet interactive living zones. Maximum natural light and harmoniously curated finishes create a sense of refined elegance, calm and spaciousness.