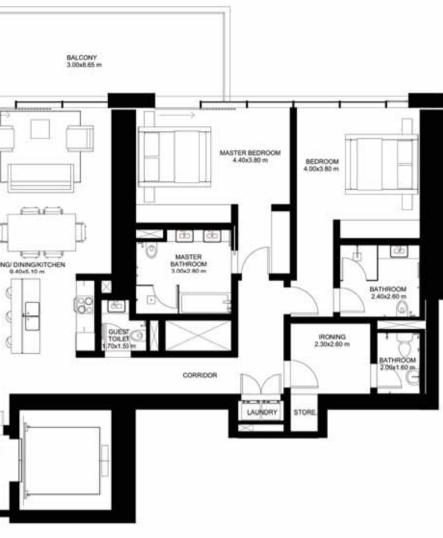

#### **FLOOR PLANS**

All 1/JBR penthouse units have the following standard features:

- Phenomenal sea views from all residences
- View of Dubai Eye and Palm Jumeirah from the living / dining room and master bedroom
- Semi-private lift, 10 ft. high ceiling in the living / dining room
  En-suite bathrooms for all bedrooms
- 5-piece master bath
- Spacious balcony overlooking the sea

#### **3-Bedroom** Corner + Maid's Room

Located on Levels 32-44 Area: 271 sq. mt. (2,917 sq. ft.) Balcony Area: 42 sq. mt. (452 sq. ft.) Includes private lift lobby, maid's room, walk-in closet and possibility of adding a pool or jacuzzi