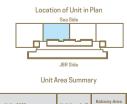

## Unit Area Sumn

Location of Unit in Pla

| Unit - 3902      | Unit Area (m²) | Balcony Area<br>(m²) | Total Area (m <sup>2</sup> |
|------------------|----------------|----------------------|----------------------------|
| 3 BEDROOM MIDDLE | 205.79         | 35.19                | 240.98                     |