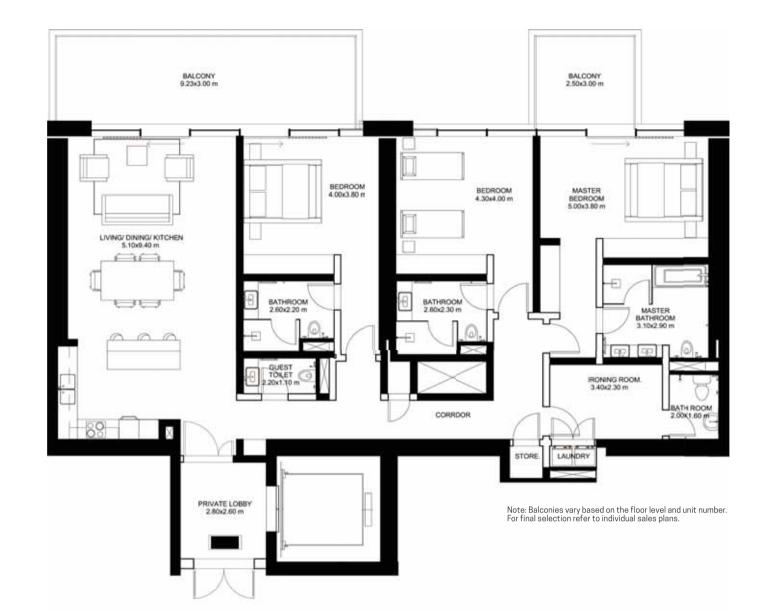

#### 3-Bedroom + Laundry / Ironing

Located on Levels 32-44 Area: 203 sq. mt. (2,185 sq. ft.) Balcony Area: 33 sq. mt. (355 sq. ft.) Includes private lift lobby, storage room, ironing room

nit in Vertical Space Allo View From Sea Side

Note: Balconies vary based on the floor level and unit number For final selection refer to individual sales plans.