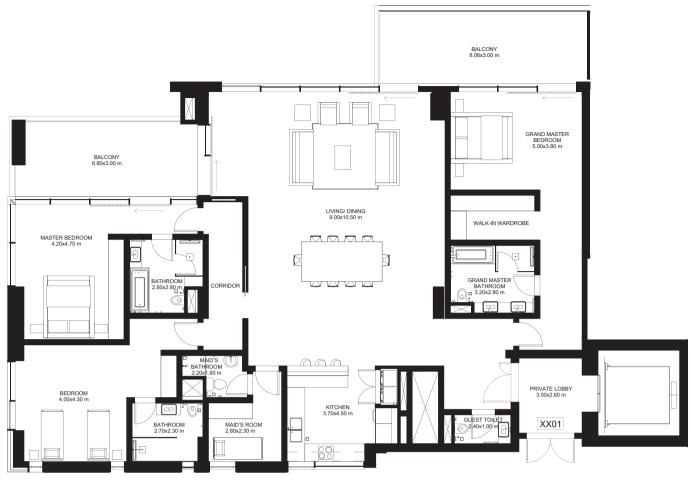

#### **3-Bedroom** Corner + Maid's Room

Located on Levels 32-44 Area: 271 sq. mt. (2,917 sq. ft.) Balcony Area: 42 sq. mt. (452 sq. ft.) Includes private lift lobby, maid's room, walk-in closet and possibility of adding a pool or jacuzzi

#### **FLOOR PLANS**

All 1/JBR penthouse units have the following standard features:

- Phenomenal sea views from all residences
- View of Dubai Eye and Palm Jumeirah from the living / dining room and master bedroom
- Semi-private lift, 10 ft. high ceiling in the living / dining room
  En-suite bathrooms for all bedrooms
- 5-piece master bath
- Spacious balcony overlooking the sea