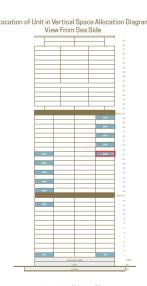

#### 3-Bedroom + Laundry / Ironing

Located on Levels 32-44 Area: 203 sq. mt. (2,185 sq. ft.) Balcony Area: 33 sq. mt. (355 sq. ft.) Includes private lift lobby, storage room, ironing room

nit in Vertical Space Allo View From Sea Side