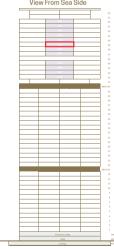

#### 3-Bedroom + Laundry / Ironing

Located on Levels 32-44 Area: 203 sq. mt. (2,185 sq. ft.) Balcony Area: 33 sq. mt. (355 sq. ft.) Includes private lift lobby, storage room, ironing room

nit in Vertical Space Allo View From Sea Side

Location of Unit in Pla

| Unit - 3902      | Unit Area (m²) | Balcony Area<br>(m²) | Total Area (m <sup>2</sup> |
|------------------|----------------|----------------------|----------------------------|
| 3 BEDROOM MIDDLE | 205.79         | 35.19                | 240.98                     |