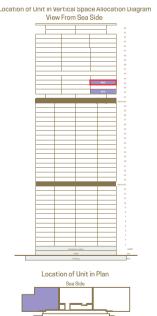

#### 3-Bedroom + Laundry / Ironing

Located on Levels 32-44 Area: 203 sq. mt. (2,185 sq. ft.) Balcony Area: 33 sq. mt. (355 sq. ft.) Includes private lift lobby, storage room, ironing room

nit in Vertical Space Allo View From Sea Side

Location of Unit in Pla

| Unit - 3902      | Unit Area (m²) | Balcony Area<br>(m²) | Total Area (m <sup>2</sup> |
|------------------|----------------|----------------------|----------------------------|
| 3 BEDROOM MIDDLE | 205.79         | 35.19                | 240.98                     |