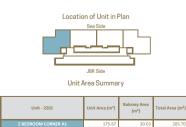

## Unit Area Sumn

Location of Unit in Pla

| Unit - 3902      | Unit Area (m²) | Balcony Area<br>(m²) | Total Area (m <sup>2</sup> |
|------------------|----------------|----------------------|----------------------------|
| 3 BEDROOM MIDDLE | 205.79         | 35.19                | 240.98                     |