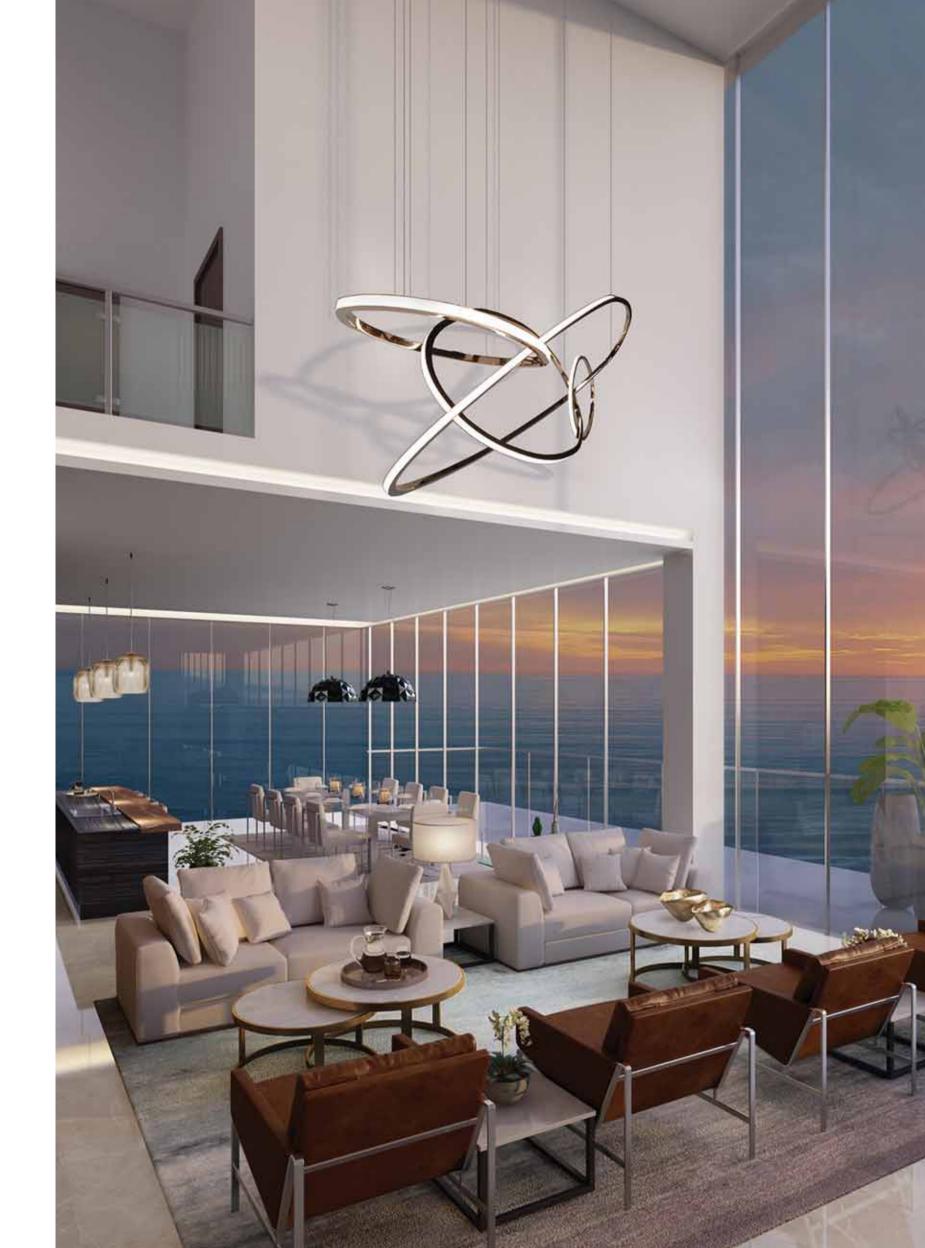

#### A LOBBY THAT'S MORE THAN JUST WELCOMING.

The multi-storeyed 60-foot-high atrium conveys the impression of the outdoors seamlessly extending indoors. The canopy also reveals an artistic shadow onto the lobby as the sun sweeps across the sky.

#### FOR THOSE WHO SEE LUXURY AS A WAY OF LIFE.

A luxurious experience that appeals to the senses, the interiors at 1/JBR are as spectacular as the views that surround it, with the residences overlooking the glistening waters of the Arabian Gulf.