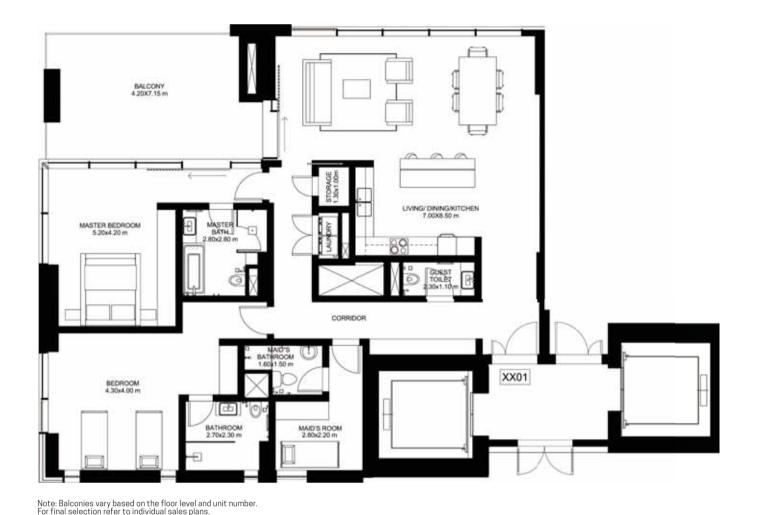

#### **FLOOR PLANS**

All 1/JBR penthouse units have the following standard features:

- Phenomenal sea views from all residences
- View of Dubai Eye and Palm Jumeirah from the living / dining room and master bedroom
- Semi-private lift, 10 ft. high ceiling in the living / dining room
  En-suite bathrooms for all bedrooms
- 5-piece master bath
- Spacious balcony overlooking the sea

Note: Balconies vary based on the floor level and unit number For final selection refer to individual sales plans.

#### 2-Bedroom Corner + Maid's Room

Located on Levels 1-30 Area: 176 sq. mt. (1,891 sq. ft.) Balcony Area: 28 sq. mt. (302 sq. ft.) Includes maid's room, storage room and possibility of adding a pool or jacuzzi

## 2-Bedroom Middle +

Located on Levels 1-30 Area: 153 sq. mt. (1,647 sq. ft.) Balcony Area: 26 sq. mt. (279 sq. ft.) Includes ironing room, storage room

|        | _ |  |
|--------|---|--|
| Unit - |   |  |
|        |   |  |

Note: Balconies vary based on the floor level and unit number. For final selection refer to individual sales plans.