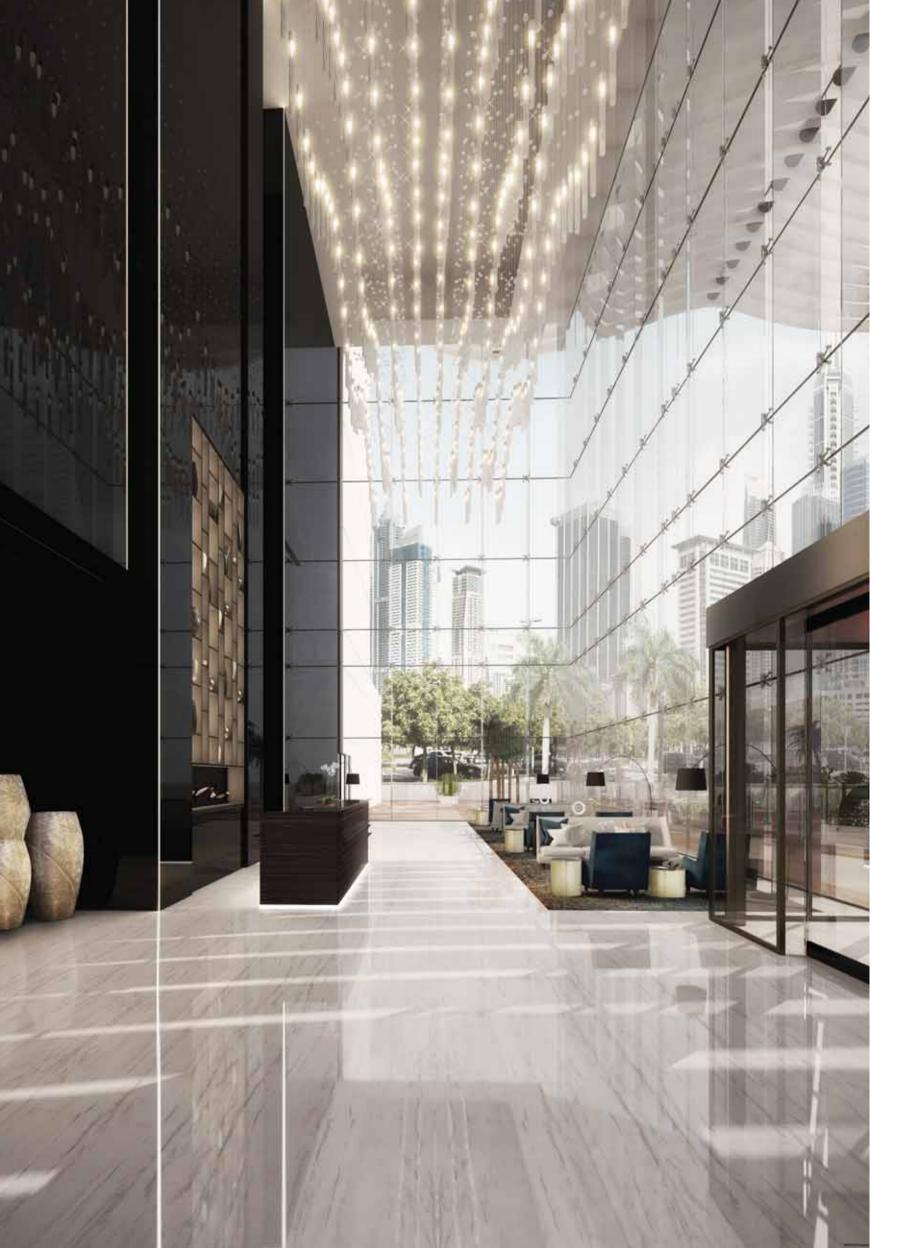

#### A LOBBY THAT'S MORE THAN JUST WELCOMING.

The multi-storeyed 60-foot-high atrium conveys the impression of the outdoors seamlessly extending indoors. The canopy also reveals an artistic shadow onto the lobby as the sun sweeps across the sky.