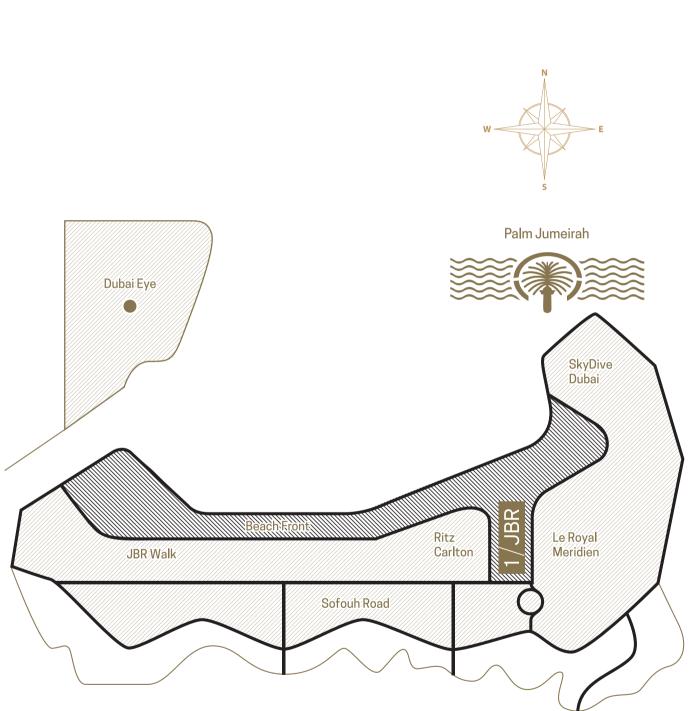

#### LOCATION MAP

#### JUMEIRAH BEACH RESIDENCE (JBR). HOME TO THE HAUTE MONDE OF DUBAI.

Jumeirah Beach Residence – or JBR as it is popularly known – is among Dubai's most iconic destinations, famed for its 1.7-km scenic waterfront community overlooking the Arabian Gulf.

An uber residential enclave of 40 high-profile towers (35 residences & 5 hotels), JBR is also known for al fresco dining and shopping, making it among the most sought-after addresses in Dubai.