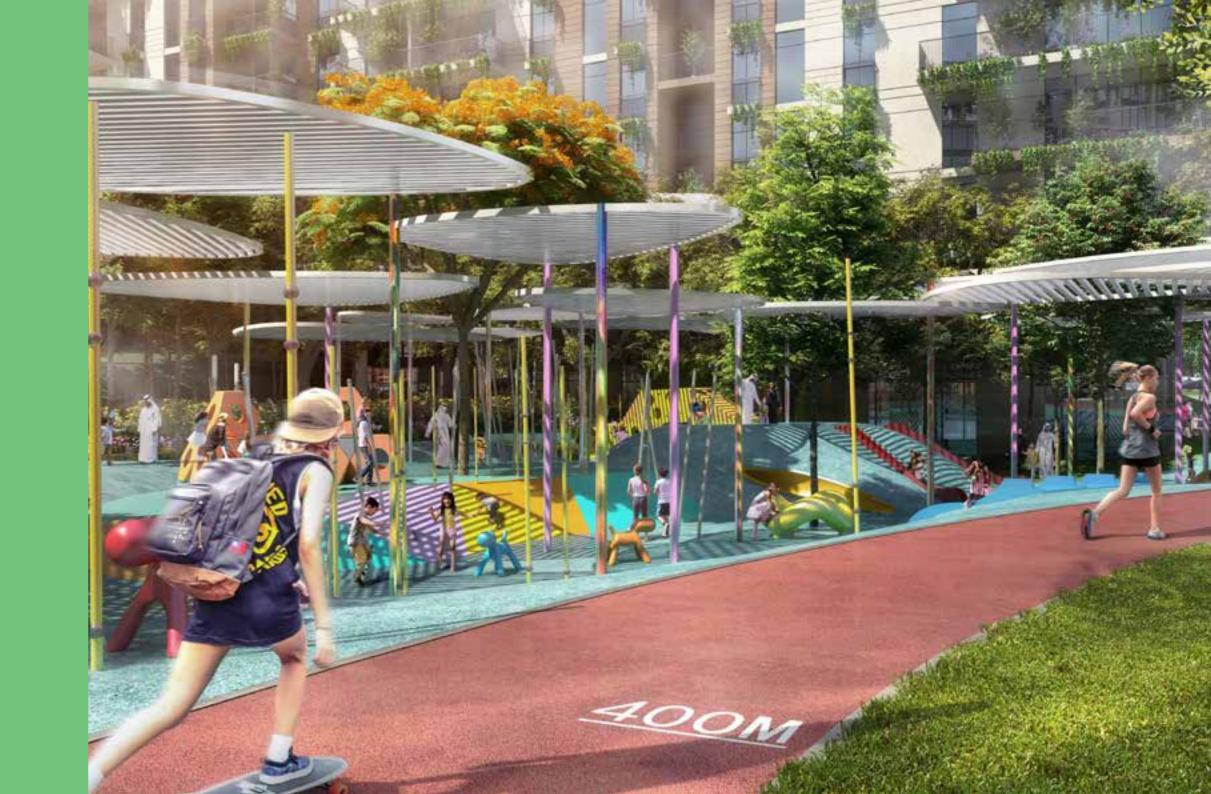

# AMENITIES

Central Park at City Walk features such a wide range of facilities and amenities that they cannot all be found in any community in the city. These include our list and many more:

Pools and water play areas | Kids play area | Running track | Dog park | Multi-use games and sports lawns | Tennis and squash courts | Half-court basketball | Skate-able landscape | Games tables | Outdoor gym and fitness station | Spa and sauna Yoga and meditation areas | Dining outlets and retail stores | Function rooms | Nursery | Events area Picnic pavilions | Outdoor barbeque areas