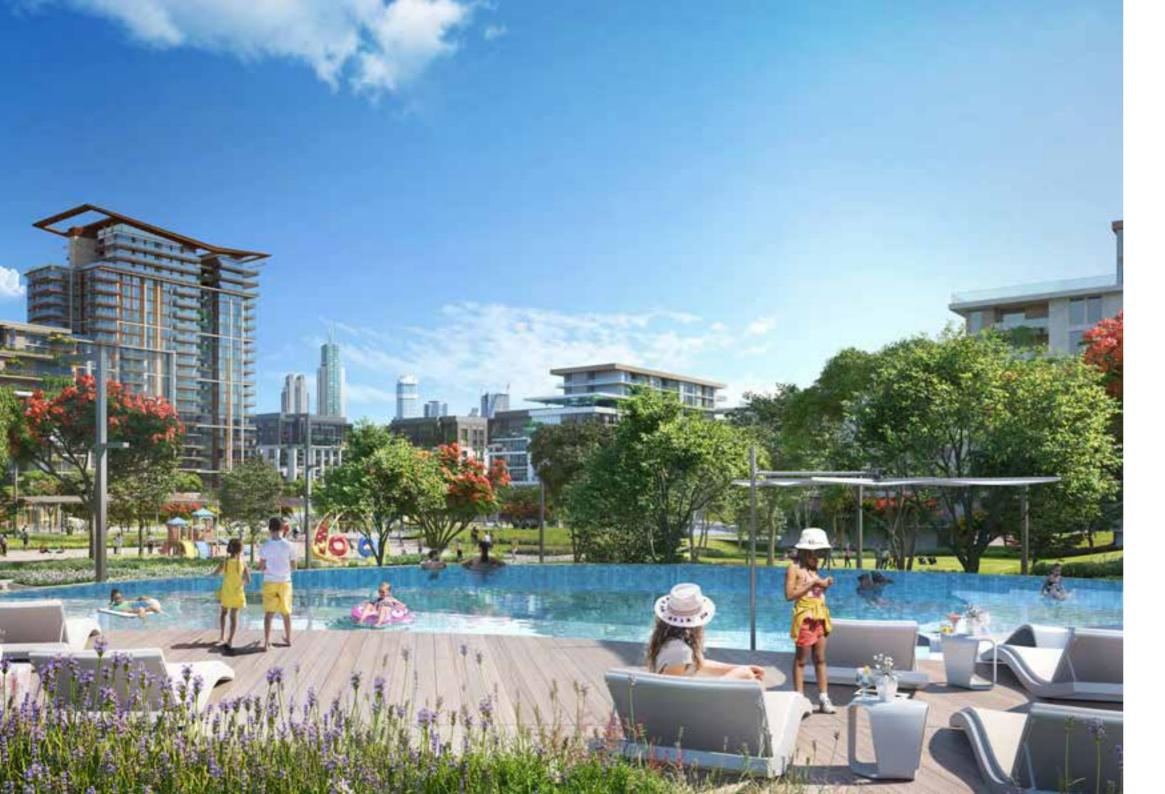

# AMENITIES

Central Park at City Walk features such a wide range of facilities and amenities that they cannot all be found in any community in the city. These include our list and many more:

Pools and water play areas | Kids play area | Running track | Dog park | Multi-use games and sports lawns | Tennis and squash courts | Half-court basketball | Skate-able landscape | Games tables | Outdoor gym and fitness station | Spa and sauna Yoga and meditation areas | Dining outlets and retail stores | Function rooms | Nursery | Events area Picnic pavilions | Outdoor barbeque areas

COUNTLESS ACTIVITIES
AND AMENITIES

FOR A BETTER QUALITY OF LIFE

ENJOY NATURE'S SERENITY

WHILE LIVING IN THE CITY EVERYTHING YOU NEED

JUST AROUND THE CORNER