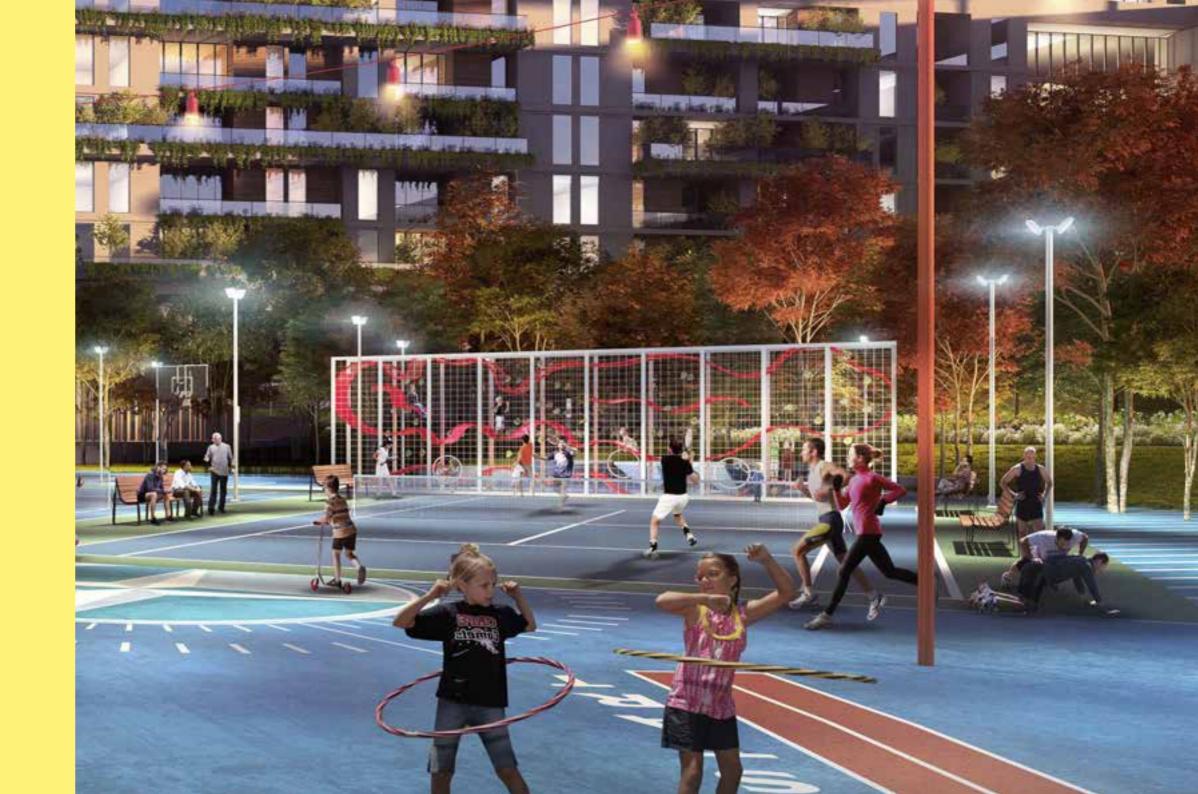

# AMENITIES

Central Park at City Walk features such a wide range of facilities and amenities that they cannot all be found in any community in the city. These include our list and many more:

Pools and water play areas | Kids play area | Running track | Dog park | Multi-use games and sports lawns | Tennis and squash courts | Half-court basketball | Skate-able landscape | Games tables | Outdoor gym and fitness station | Spa and sauna Yoga and meditation areas | Dining outlets and retail stores | Function rooms | Nursery | Events area Picnic pavilions | Outdoor barbeque areas

COUNTLESS ACTIVITIES
AND AMENITIES

FOR A BETTER QUALITY OF LIFE

ENJOY NATURE'S SERENITY

WHILE LIVING IN THE CITY EVERYTHING YOU NEED

JUST AROUND THE CORNER