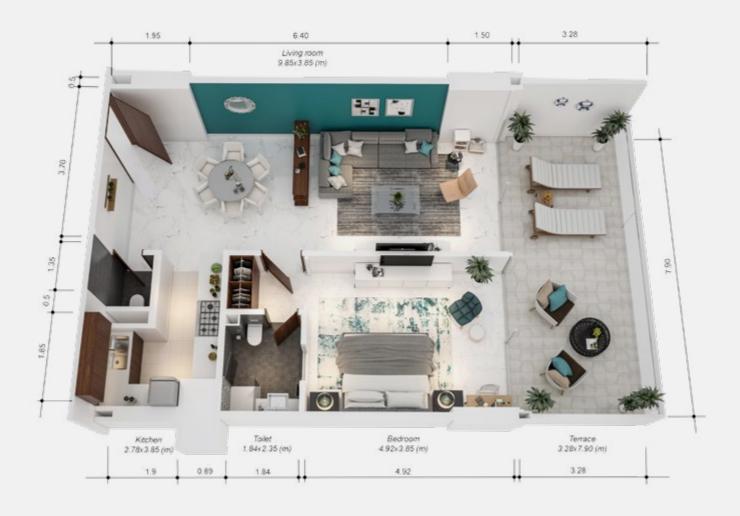

# 1-BEDROOM B

TYPICAL APARTMENT

| TERRACE            | 50 m <sup>2</sup>  |
|--------------------|--------------------|
| RECEPTION & DINING | 42 m <sup>2</sup>  |
| BEDROOM            | 20 m <sup>2</sup>  |
| BATHROOM           | 5 m <sup>2</sup>   |
| KITCHEN            | 11 m <sup>2</sup>  |
| GUEST TOILET       | 2 m <sup>2</sup>   |
| AREA               | 80 m <sup>2</sup>  |
| AREA WITH TERRACE  | 130 m <sup>2</sup> |

| TERRACE            | 50 m <sup>2</sup>  |
|--------------------|--------------------|
| RECEPTION & DINING | 42 m²              |
| BEDROOM            | 20 m <sup>2</sup>  |
| BATHROOM           | 5 m <sup>2</sup>   |
| KITCHEN            | 11 m <sup>2</sup>  |
| GUEST TOILET       | 2 m <sup>2</sup>   |
| AREA               | 80 m <sup>2</sup>  |
| AREA WITH TERRACE  | 130 m <sup>2</sup> |