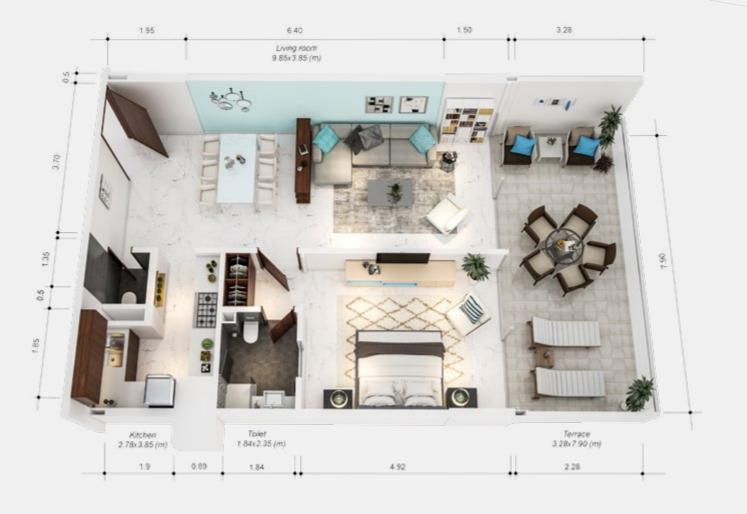

#### 1-BEDROOM D

TYPICAL APARTMENT

| TERRACE            | 25.5 m <sup>2</sup>  |
|--------------------|----------------------|
| RECEPTION & DINING | 42 m <sup>2</sup>    |
| BEDROOM            | 20 m <sup>2</sup>    |
| BATHROOM           | 5 m <sup>2</sup>     |
| KITCHEN            | 11 m <sup>2</sup>    |
| GUEST TOILET       | 2 m <sup>2</sup>     |
| AREA               | 80 m <sup>2</sup>    |
| AREA WITH TERRACE  | 105.5 m <sup>2</sup> |

| TERRACE            | 25.5 m <sup>2</sup>  |
|--------------------|----------------------|
| RECEPTION & DINING | 42 m <sup>2</sup>    |
| BEDROOM            | 20 m <sup>2</sup>    |
| BATHROOM           | 5 m <sup>2</sup>     |
| KITCHEN            | 11 m <sup>2</sup>    |
| GUEST TOILET       | 2 m <sup>2</sup>     |
| AREA               | 80 m <sup>2</sup>    |
| AREA WITH TERRACE  | 105.5 m <sup>2</sup> |