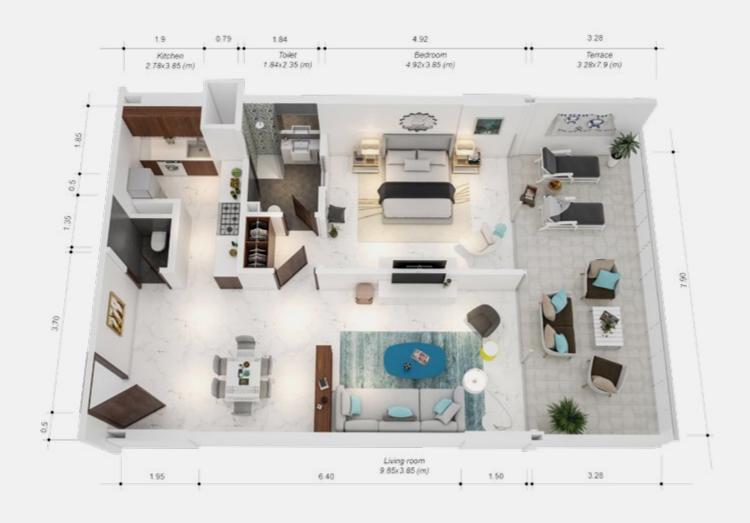

# 1-BEDROOM A

TYPICAL APARTMENT

# 1-BEDROOM B

TYPICAL APARTMENT





| TERRACE            | 50 m <sup>2</sup>  |
|--------------------|--------------------|
| RECEPTION & DINING | 42 m <sup>2</sup>  |
| BEDROOM            | 20 m <sup>2</sup>  |
| BATHROOM           | 5 m <sup>2</sup>   |
| KITCHEN            | 11 m <sup>2</sup>  |
| GUEST TOILET       | 2 m <sup>2</sup>   |
| AREA               | 80 m <sup>2</sup>  |
| AREA WITH TERRACE  | 130 m <sup>2</sup> |

| TERRACE            | 50 m <sup>2</sup>  |
|--------------------|--------------------|
| RECEPTION & DINING | 42 m²              |
| BEDROOM            | 20 m <sup>2</sup>  |
| BATHROOM           | 5 m <sup>2</sup>   |
| KITCHEN            | 11 m <sup>2</sup>  |
| GUEST TOILET       | 2 m <sup>2</sup>   |
| AREA               | 80 m <sup>2</sup>  |
| AREA WITH TERRACE  | 130 m <sup>2</sup> |

##