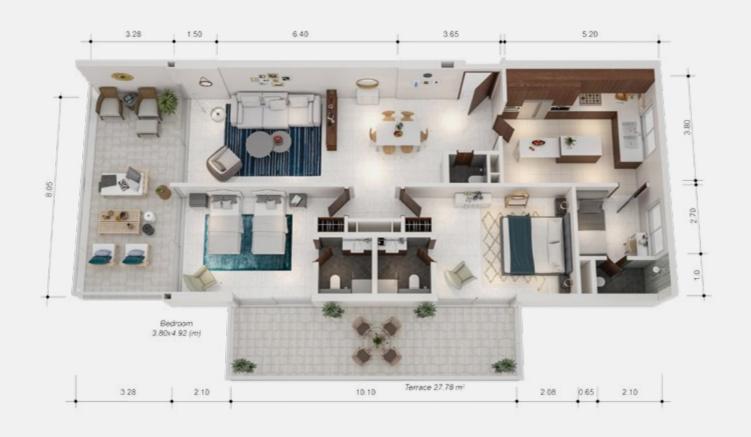

#### 1-BEDROOM D

TYPICAL APARTMENT

| TERRACE            | 25.5 m <sup>2</sup>  |
|--------------------|----------------------|
| RECEPTION & DINING | 42 m <sup>2</sup>    |
| BEDROOM            | 20 m <sup>2</sup>    |
| BATHROOM           | 5 m <sup>2</sup>     |
| KITCHEN            | 11 m <sup>2</sup>    |
| GUEST TOILET       | 2 m <sup>2</sup>     |
| AREA               | 80 m <sup>2</sup>    |
| AREA WITH TERRACE  | 105.5 m <sup>2</sup> |

| TERRACE            | 25.5 m <sup>2</sup>  |
|--------------------|----------------------|
| RECEPTION & DINING | 42 m <sup>2</sup>    |
| BEDROOM            | 20 m <sup>2</sup>    |
| BATHROOM           | 5 m <sup>2</sup>     |
| KITCHEN            | 11 m <sup>2</sup>    |
| GUEST TOILET       | 2 m <sup>2</sup>     |
| AREA               | 80 m <sup>2</sup>    |
| AREA WITH TERRACE  | 105.5 m <sup>2</sup> |