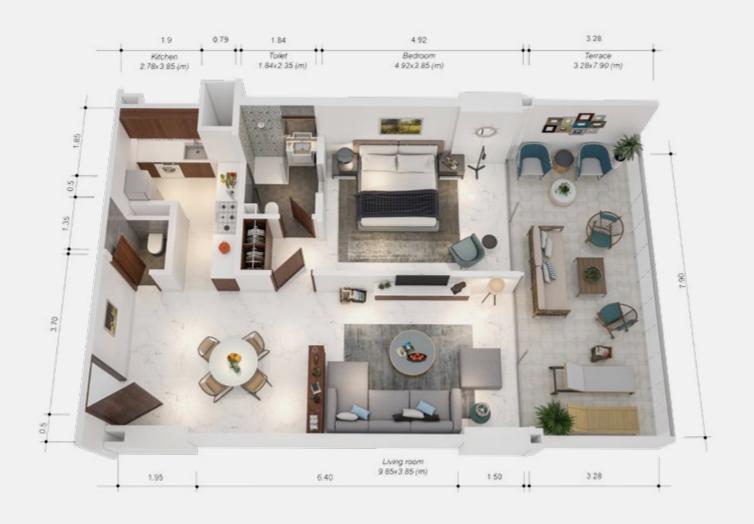

-------------------|
| RECEPTION & DINING | 42 m <sup>2</sup>  |
| BEDROOM            | 20 m <sup>2</sup>  |
| BATHROOM           | 5 m <sup>2</sup>   |
| KITCHEN            | 11 m <sup>2</sup>  |
| GUEST TOILET       | 2 m <sup>2</sup>   |
| AREA               | 80 m <sup>2</sup>  |
| AREA WITH TERRACE  | 130 m <sup>2</sup> |

| TERRACE            | 50 m <sup>2</sup>  |
|--------------------|--------------------|
| RECEPTION & DINING | 42 m²              |
| BEDROOM            | 20 m <sup>2</sup>  |
| BATHROOM           | 5 m <sup>2</sup>   |
| KITCHEN            | 11 m <sup>2</sup>  |
| GUEST TOILET       | 2 m <sup>2</sup>   |
| AREA               | 80 m <sup>2</sup>  |
| AREA WITH TERRACE  | 130 m <sup>2</sup> |

### 1-BEDROOM C

TYPICAL APARTMENT

#### 1-BEDROOM D

TYPICAL APARTMENT





| TERRACE            | 25.5 m <sup>2</sup>  |
|--------------------|----------------------|
| RECEPTION & DINING | 42 m <sup>2</sup>    |
| BEDROOM            | 20 m <sup>2</sup>    |
| BATHROOM           | 5 m <sup>2</sup>     |
| KITCHEN            | 11 m <sup>2</sup>    |
| GUEST TOILET       | 2 m <sup>2</sup>     |
| AREA               | 80 m <sup>2</sup>    |
| AREA WITH TERRACE  | 105.5 m <sup>2</sup> |

| TERRACE            | 25.5 m <sup>2</sup>  |
|--------------------|----------------------|
| RECEPTION & DINING | 42 m <sup>2</sup>    |
| BEDROOM            | 20 m <sup>2</sup>    |
| BATHROOM           | 5 m <sup>2</sup>     |
| KITCHEN            | 11 m <sup>2</sup>    |
| GUEST TOILET       | 2 m <sup>2</sup>     |
| AREA               | 80 m <sup>2</sup>    |
| AREA WITH T