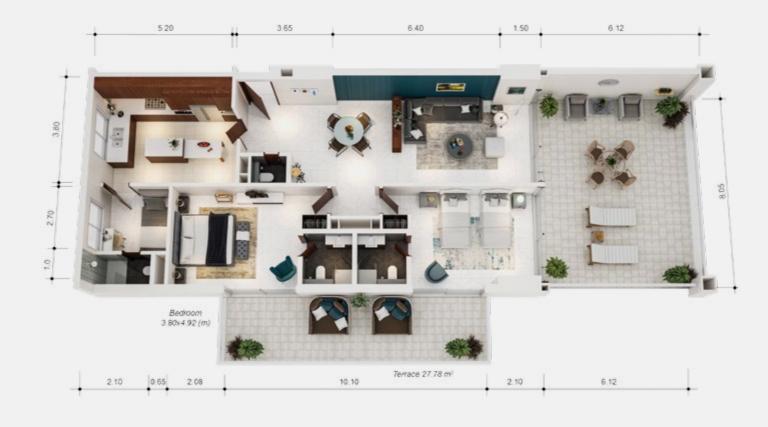

# 1-BEDROOM B

TYPICAL APARTMENT

| TERRACE            | 50 m <sup>2</sup>  |
|--------------------|--------------------|
| RECEPTION & DINING | 42 m <sup>2</sup>  |
| BEDROOM            | 20 m <sup>2</sup>  |
| BATHROOM           | 5 m <sup>2</sup>   |
| KITCHEN            | 11 m <sup>2</sup>  |
| GUEST TOILET       | 2 m <sup>2</sup>   |
| AREA               | 80 m <sup>2</sup>  |
| AREA WITH TERRACE  | 130 m <sup>2</sup> |

| TERRACE            | 50 m <sup>2</sup>  |
|--------------------|--------------------|
| RECEPTION & DINING | 42 m²              |
| BEDROOM            | 20 m <sup>2</sup>  |
| BATHROOM           | 5 m <sup>2</sup>   |
| KITCHEN            | 11 m <sup>2</sup>  |
| GUEST TOILET       | 2 m <sup>2</sup>   |
| AREA               | 80 m <sup>2</sup>  |
| AREA WITH TERRACE  | 130 m <sup>2</sup> |