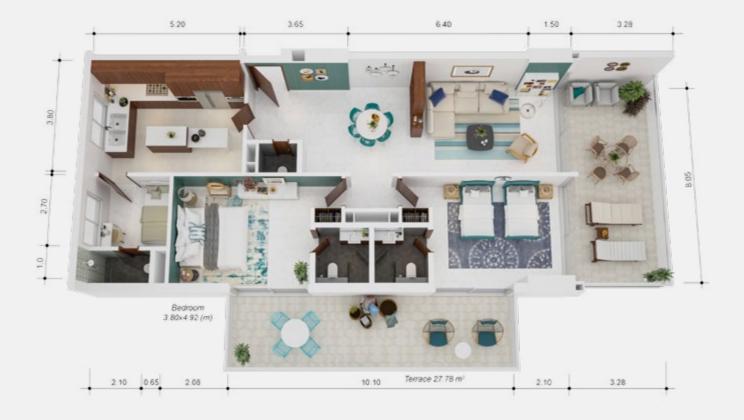

AID'S BATHROOM  KITCHEN  GUEST TOILET  AREA |

| TERRACE 1          | 50.5 m <sup>2</sup> |
|--------------------|---------------------|
| TERRACE 2          | 26.5 m <sup>2</sup> |
| AREA               | 77 m²               |
| RECEPTION & DINING | 54.5 m <sup>2</sup> |
| BEDROOM 1          | 22 m <sup>2</sup>   |
| BEDROOM 2          | 22 m <sup>2</sup>   |
| BATHROOM 1         | 5 m <sup>2</sup>    |
| BATHROOM 2         | 5 m <sup>2</sup>    |
| MAID'S ROOM        | 8 m²                |
| MAID'S BATHROOM    | 4 m <sup>2</sup>    |
| KITCHEN            | 23 m <sup>2</sup>   |
| GUEST TOILET       | 1.5 m <sup>2</sup>  |
| AREA               | 145 m <sup>2</sup>  |
| AREA WITH TERRACE  | 222 m <sup>2</sup>  |

### 2-BEDROOM C

**CORNER APARTMENT** 

### 2-BEDROOM D

CORNER APARTMENT





| TERRACE 1          | 25.5 m <sup>2</sup> |
|--------------------|---------------------|
| TERRACE 2          | 26.5 m <sup>2</sup> |
| AREA               | 52 m <sup>2</sup>   |
| RECEPTION & DINING | 54.5 m <sup>2</sup> |
| BEDROOM 1          | 22 m²               |
| BEDROOM 2          | 22 m²               |
| BATHROOM 1         | 5 m <sup>2</sup>    |
| BATHROOM 2         | 5 m <sup>2</sup>    |
| MAID'S ROOM        | 8 m <sup>2</sup>    |
| MAID'S BATHROOM    | 4 m <sup>2</sup>    |
| KITCHEN            | 23 m <sup>2</sup>   |
| GUEST TOILET       | 1.5 m <sup>2</sup>  |
| AREA               | 145 m <sup>2</sup>  |
| AREA WITH TERRACE  | 197 m <sup>2</sup>  |

| TERRACE 1          | 25.5 m <sup>2</sup> |
|--------------------|---------------------|
| TERRACE 2          | 26.5 m <s