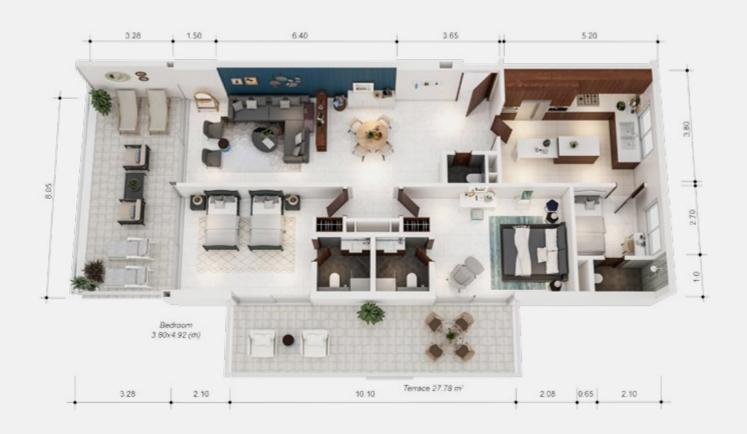

MAID'S BATHROOM  KITCHEN  GUEST TOILET  AREA |

| TERRACE 1          | 50.5 m <sup>2</sup> |
|--------------------|---------------------|
| TERRACE 2          | 26.5 m <sup>2</sup> |
| AREA               | 77 m²               |
| RECEPTION & DINING | 54.5 m <sup>2</sup> |
| BEDROOM 1          | 22 m <sup>2</sup>   |
| BEDROOM 2          | 22 m <sup>2</sup>   |
| BATHROOM 1         | 5 m <sup>2</sup>    |
| BATHROOM 2         | 5 m <sup>2</sup>    |
| MAID'S ROOM        | 8 m²                |
| MAID'S BATHROOM    | 4 m <sup>2</sup>    |
| KITCHEN            | 23 m <sup>2</sup>   |
| GUEST TOILET       | 1.5 m <sup>2</sup>  |
| AREA               | 145 m <sup>2</sup>  |
| AREA WITH TERRACE  | 222 m <sup>2</sup>  |

### 2-BEDROOM C

**CORNER APARTMENT** 

### 2-BEDROOM D

CORNER APARTMENT





| TERRACE 1          | 25.5 m <sup>2</sup> |
|--------------------|---------------------|
| TERRACE 2          | 26.5 m <sup>2</sup> |
| AREA               | 52 m <sup>2</sup>   |
| RECEPTION & DINING | 54.5 m <sup>2</sup> |
| BEDROOM 1          | 22 m²               |
| BEDROOM 2          | 22 m²               |
| BATHROOM 1         | 5 m <sup>2</sup>    |
| BATHROOM 2         | 5 m <sup>2</sup>    |
| MAID'S ROOM        | 8 m <sup>2</sup>    |
| MAID'S BATHROOM    | 4 m <sup>2</sup>    |
| KITCHEN            | 23 m <sup>2</sup>   |
| GUEST TOILET       | 1.5 m <sup>2</sup>  |
| AREA               | 145 m <sup>2</sup>  |
| AREA WITH TERRACE  | 197 m <sup>2</sup>  |

| TERRACE 1          | 25.5 m <sup>2</sup> |
|--------------------|---------------------|
| TERRACE 2          | 26.5 m