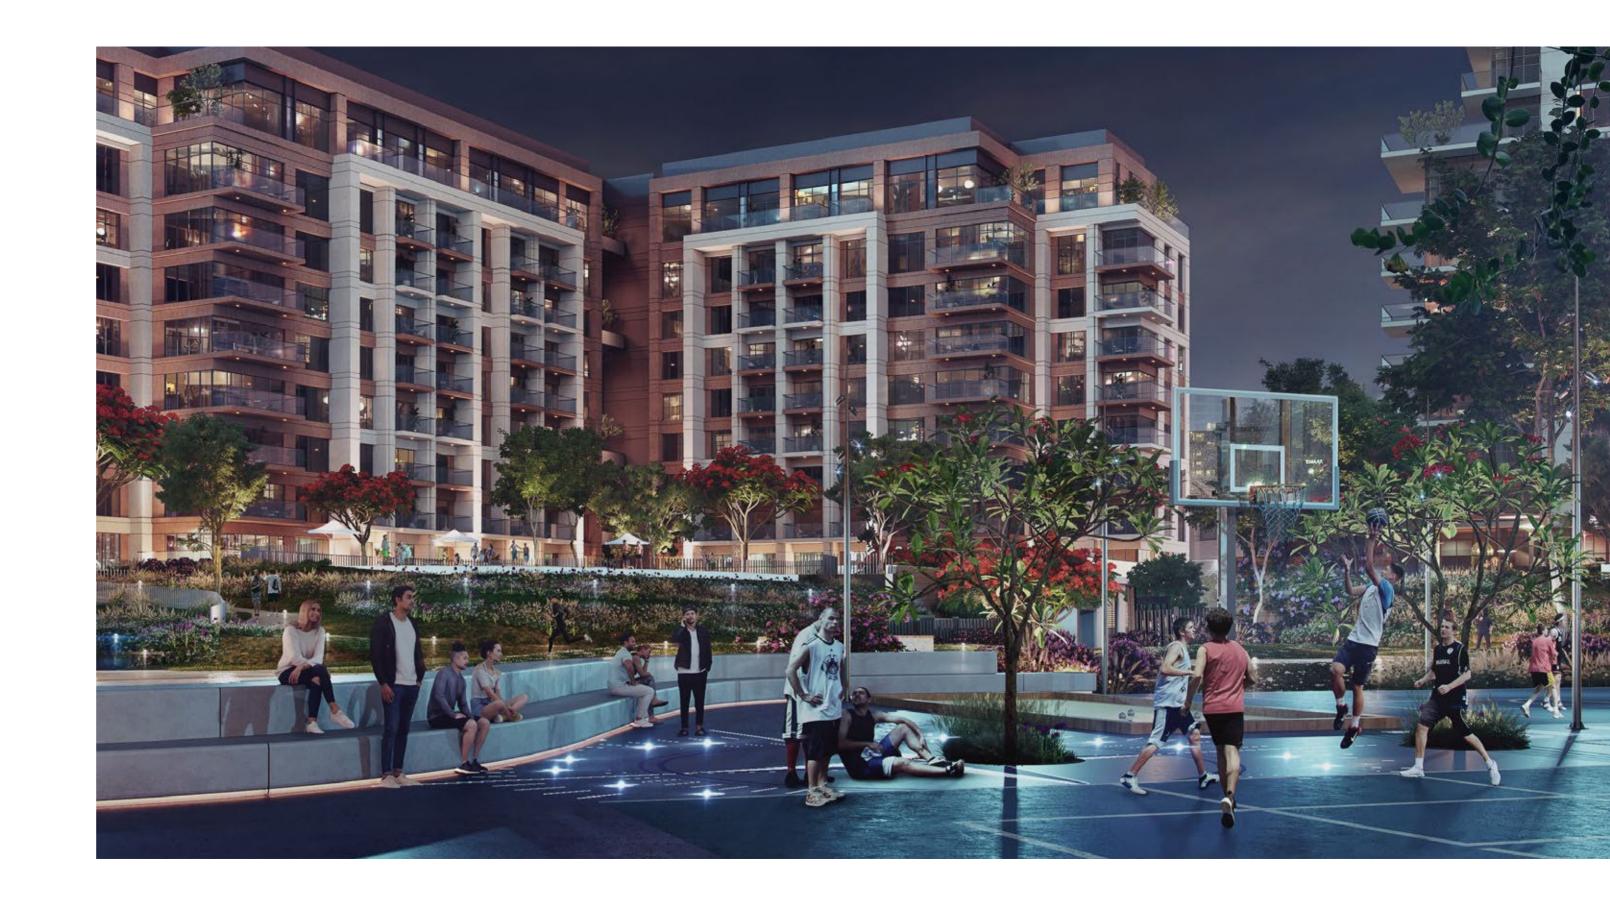

#### Amenities

Central Park at City Walk features such a wide range of facilities and amenities that they cannot all be found in any community in the city, ensuring something for every age group to enjoy.

Pools and water play areas | Kids play area | Running track | Dog park | Multi-use games and sports lawns | Tennis and squash courts | Half-court basketball | Skateable landscape | Games tables | Outdoor gym and fitness station | Spa and sauna | Yoga and meditation areas | Dining outlets and retail stores | Function rooms | Nursery | Events area | Picnic pavilions | Outdoor barbeque areas