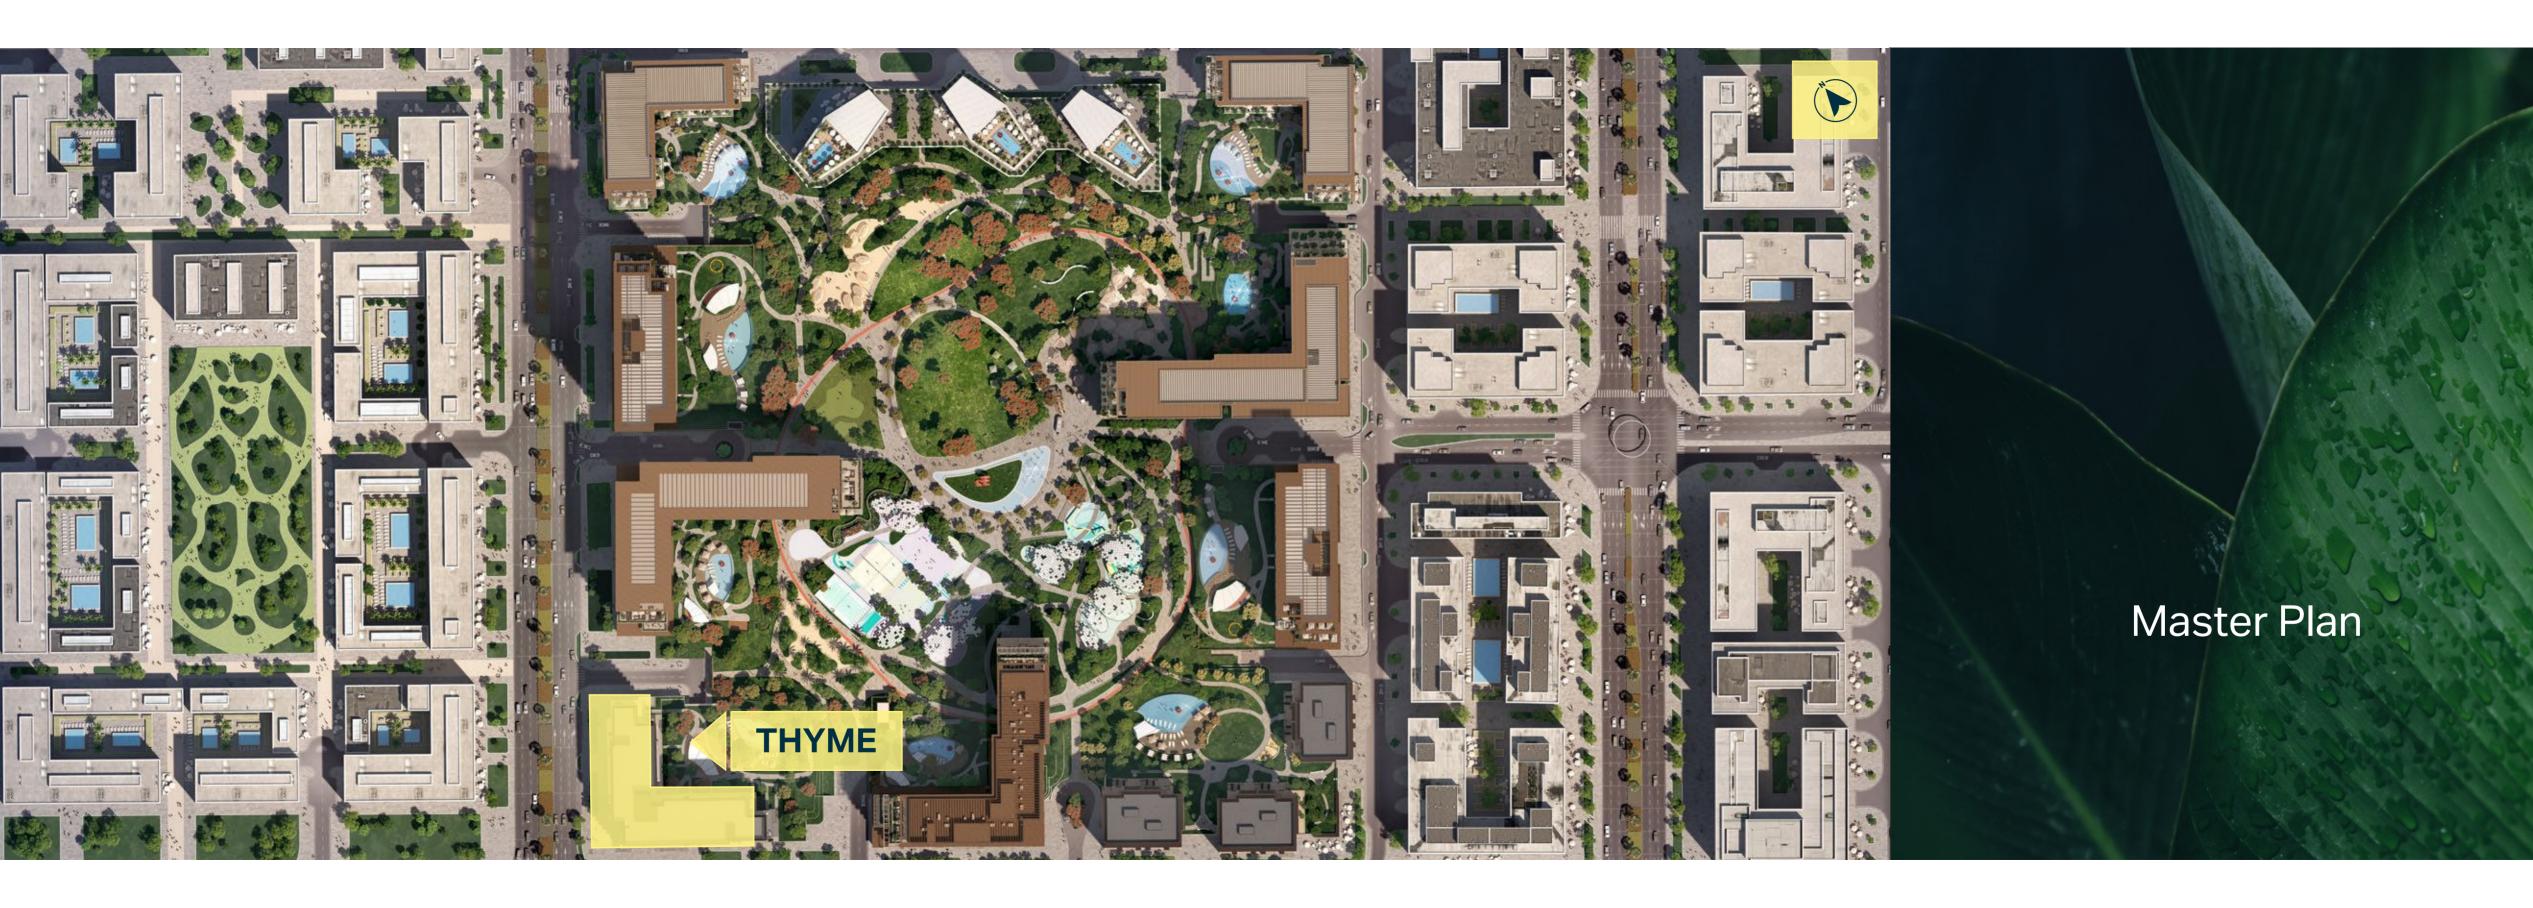

# CENTRAL PARK

THYME

# Thyme

Inspired by Central Park's contemporary design philosophy, Thyme offers its residents a unique fusion of city vibes and vibrant nature.

Enveloped by rich greenery, the iconic Dubai skyline and a plethora of modern amenities - Thyme's 1, 2, 3, and 4-bedroom apartments deliver total peace of mind in the heart of Dubai.