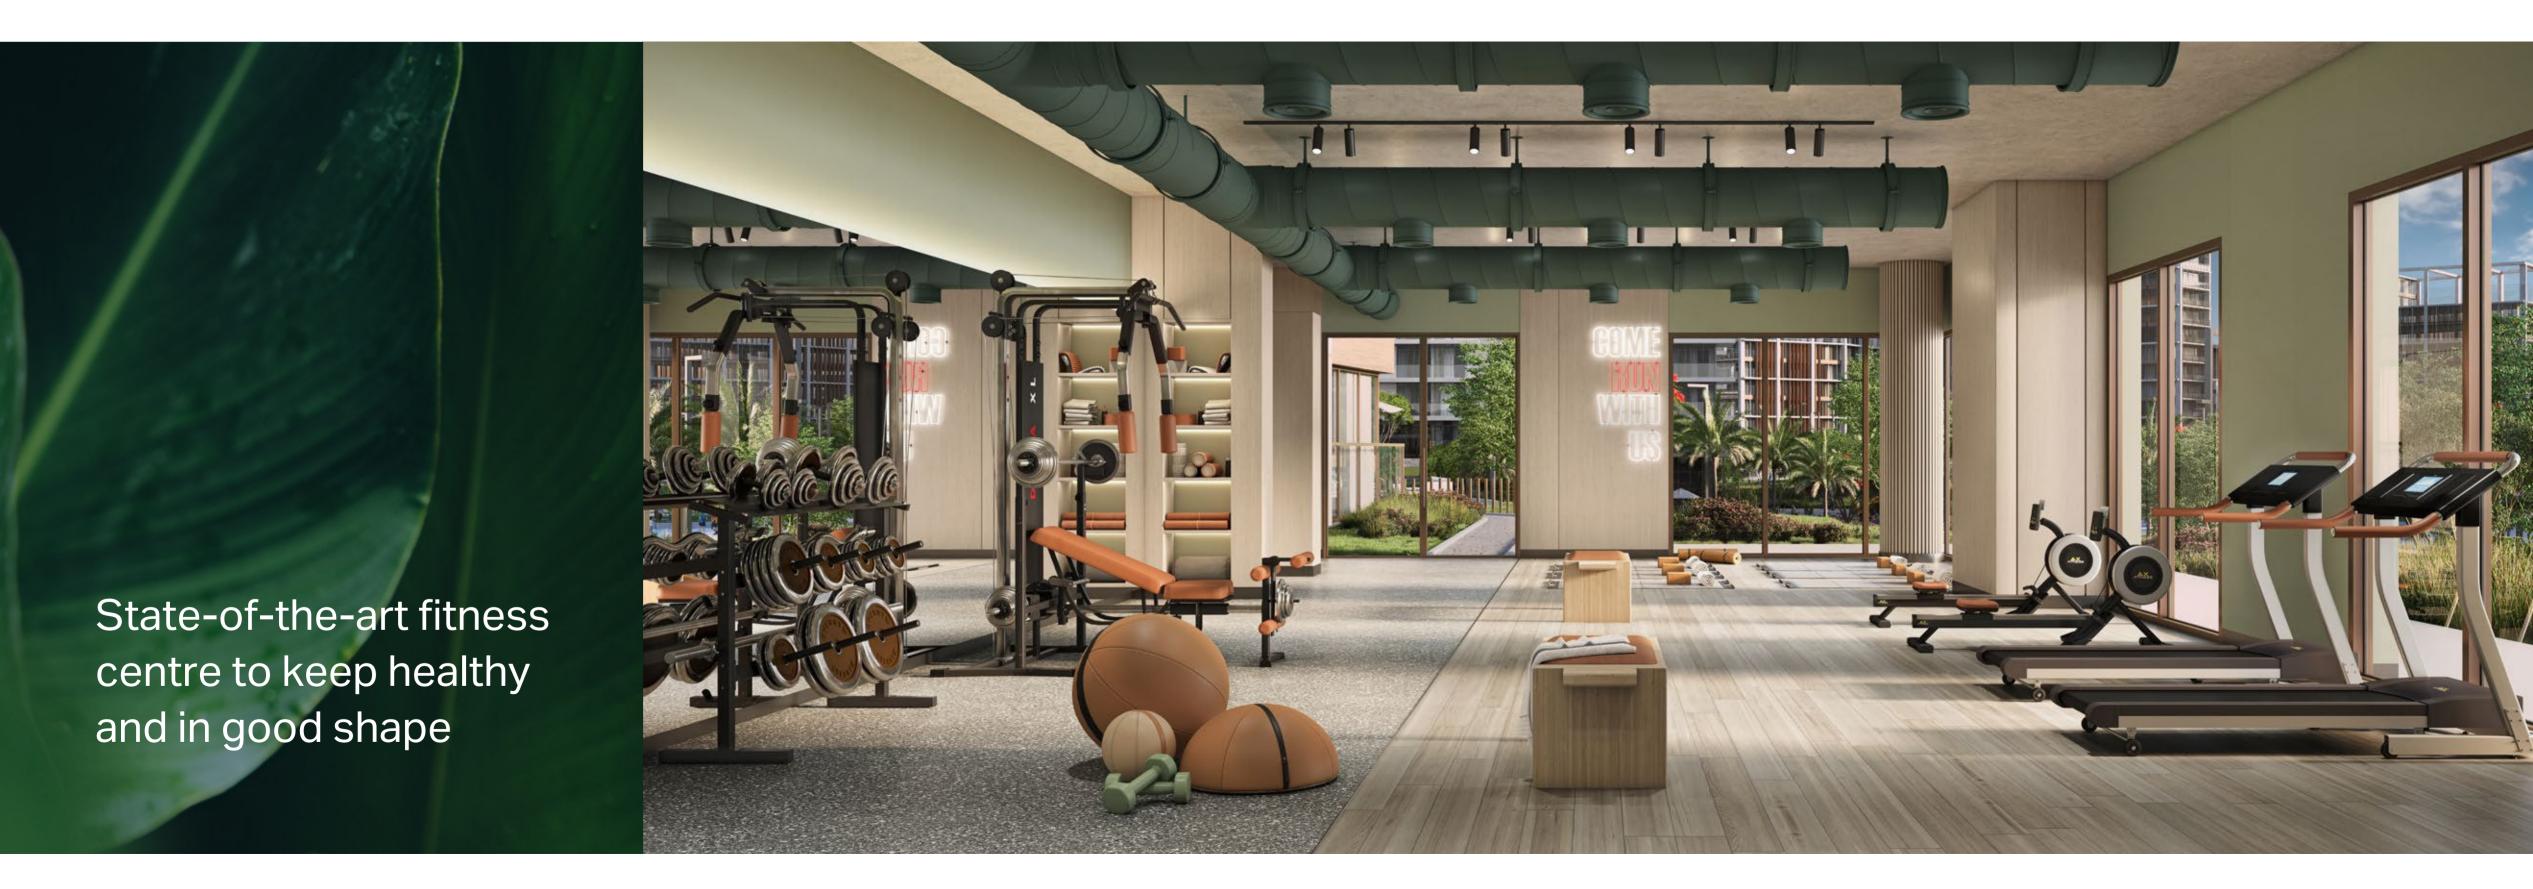

#### Amenities

Central Park at City Walk features such a wide range of facilities and amenities that they cannot all be found in any community in the city, ensuring something for every age group to enjoy.

Pools and water play areas | Kids play area | Running track | Dog park | Multi-use games and sports lawns | Tennis and squash courts | Half-court basketball | Skateable landscape | Games tables | Outdoor gym and fitness station | Spa and sauna | Yoga and meditation areas | Dining outlets and retail stores | Function rooms | Nursery | Events area | Picnic pavilions | Outdoor barbeque areas