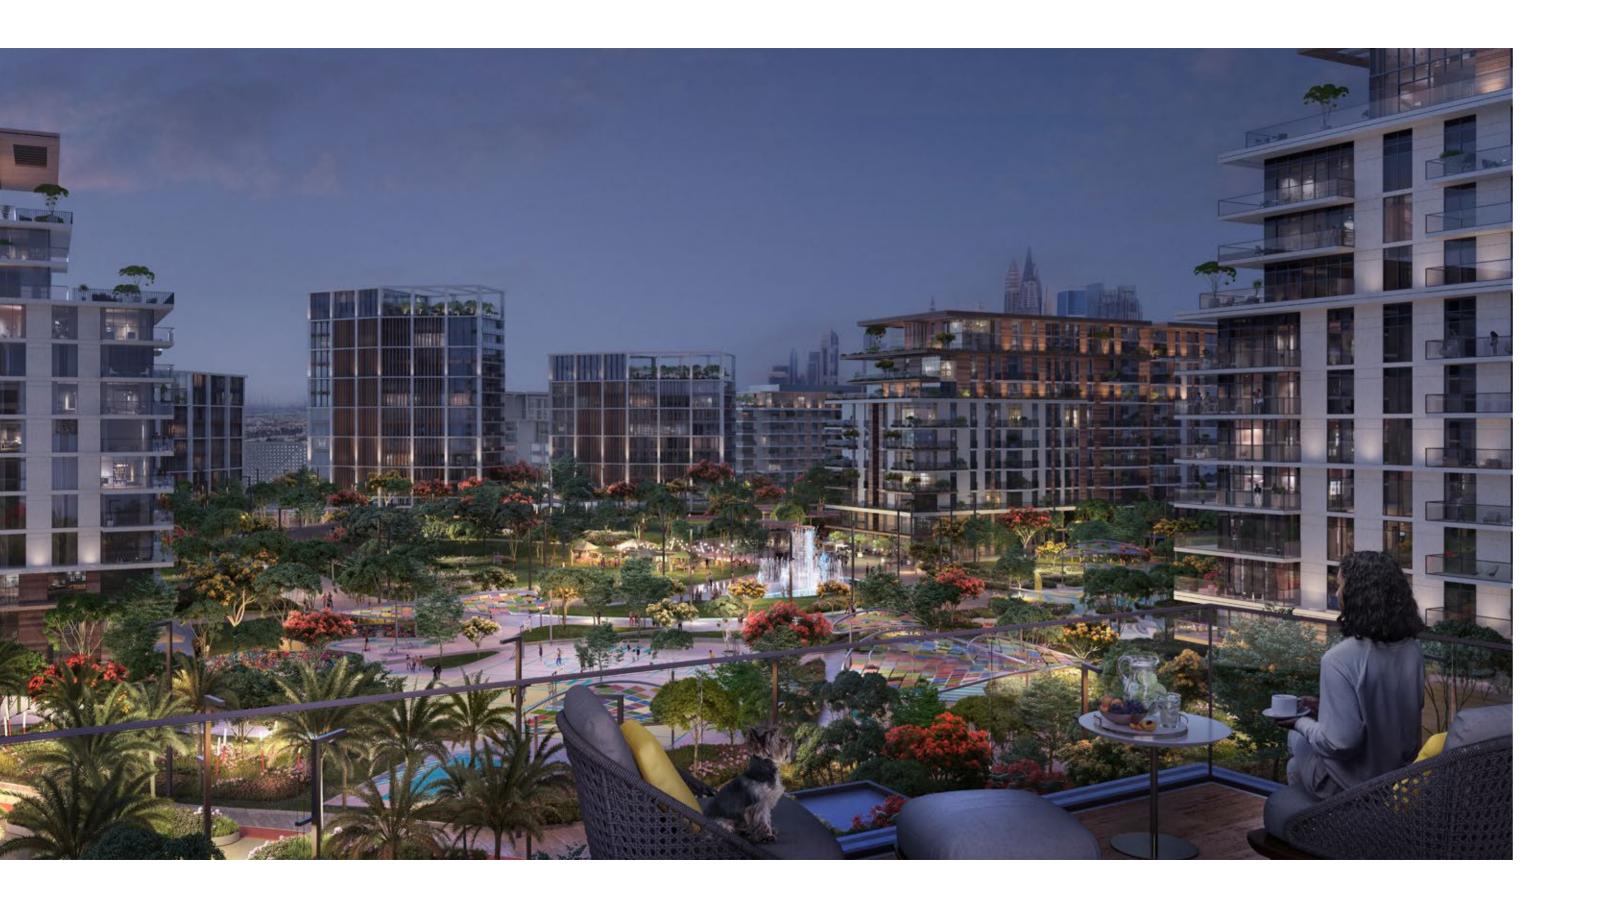

#### Central Park

Imagine waking up in the heart of the city but opening your curtains and seeing nothing but lush greenery, with a backdrop of the magnificent Dubai skyline. Imagine stepping outside and being able to take part in countless activities all within your own private park. Imagine all of this while being surrounded by some of the city's finest restaurants, world-class hotels, massive shopping centres and amazing leisure and entertainment outlets. You don't have to imagine anymore — live re-energised by nature in Central Park at City Walk.

#### Amenities

Central Park at City Walk features such a wide range of facilities and amenities that they cannot all be found in any community in the city, ensuring something for every age group to enjoy.

Pools and water play areas | Kids play area | Running track | Dog park | Multi-use games and sports lawns | Tennis and squash courts | Half-court basketball | Skateable landscape | Games tables | Outdoor gym and fitness station | Spa and sauna | Yoga and meditation areas | Dining outlets and retail stores | Function rooms | Nursery | Events area | Picnic pavilions | Outdoor barbeque areas