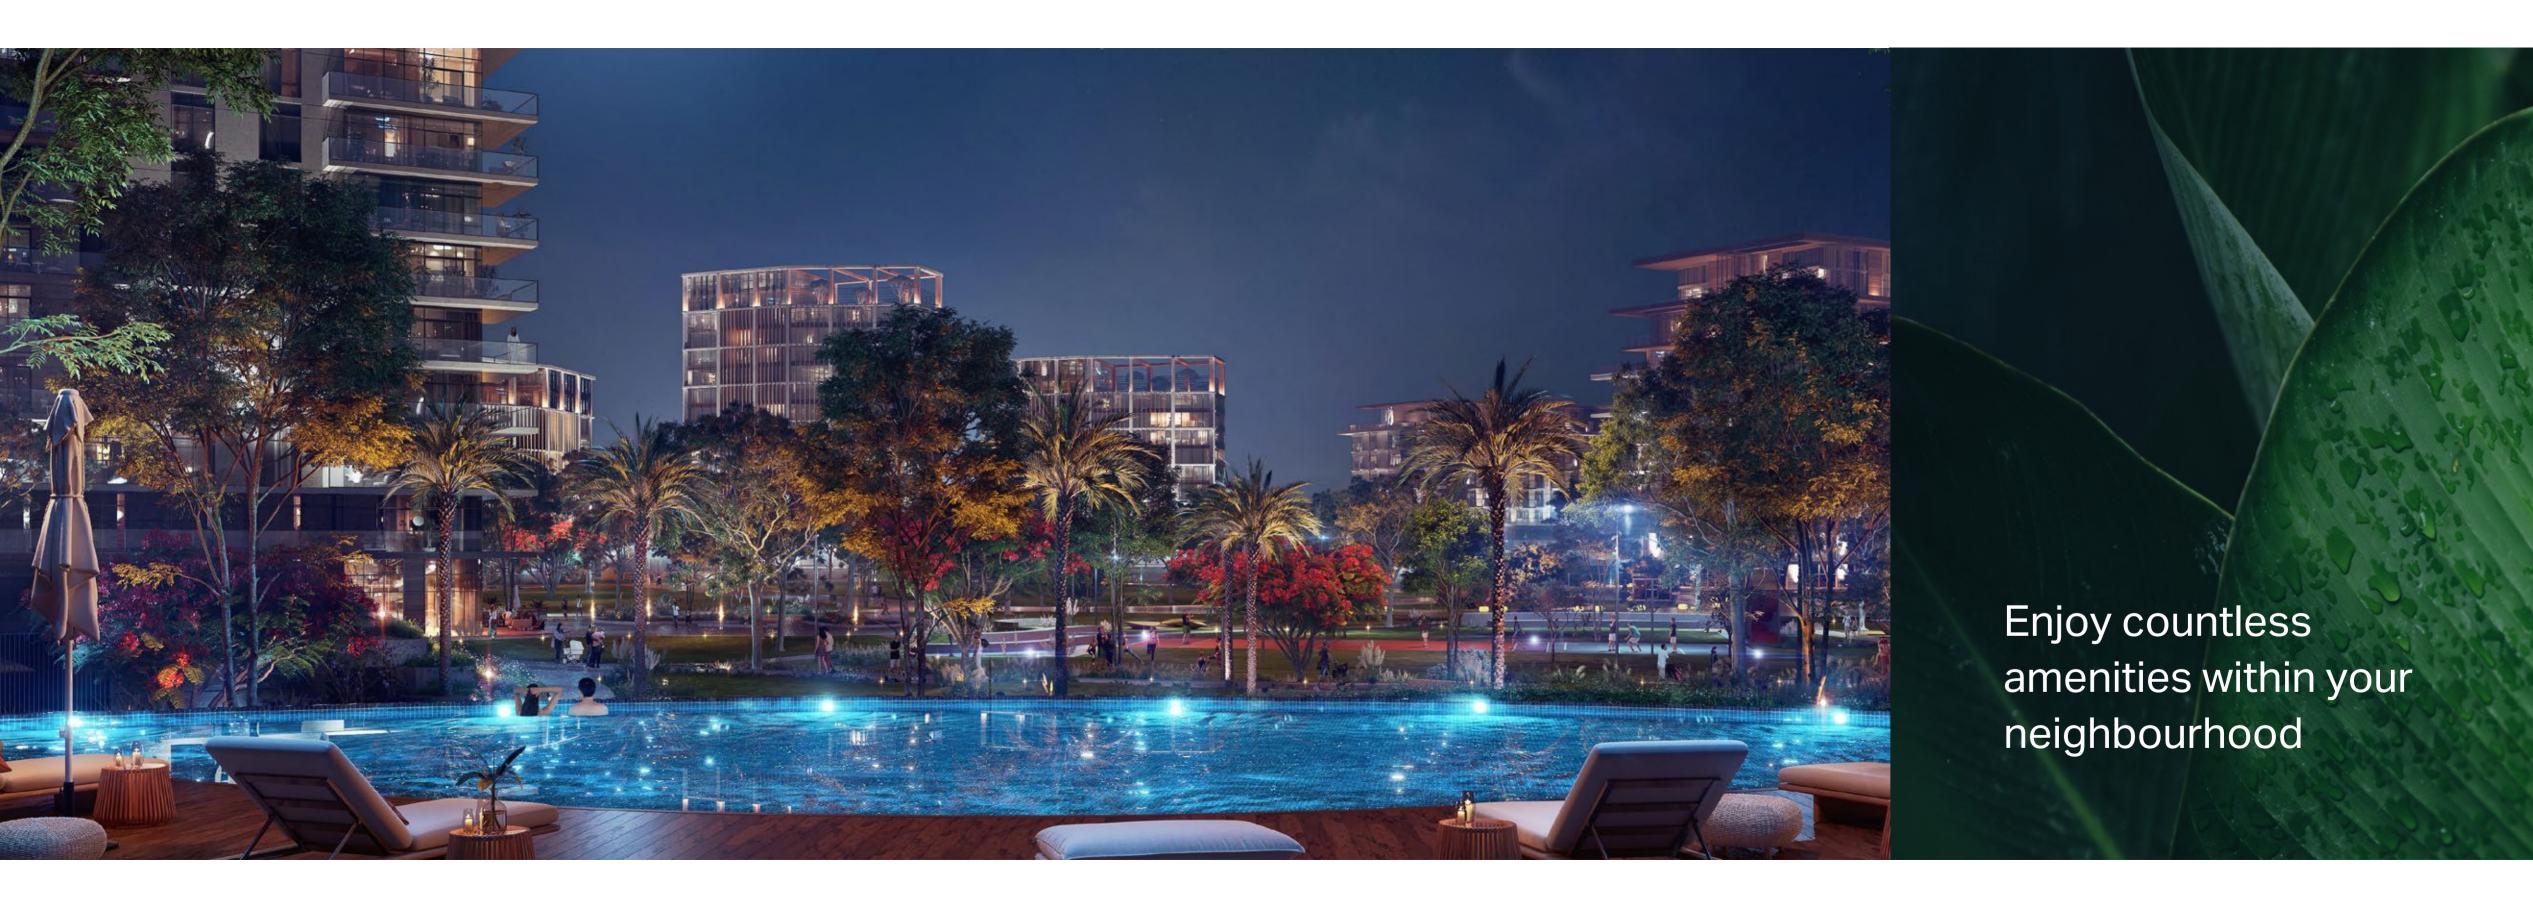

#### Central Park

Imagine waking up in the heart of the city but opening your curtains and seeing nothing but lush greenery, with a backdrop of the magnificent Dubai skyline. Imagine stepping outside and being able to take part in countless activities all within your own private park. Imagine all of this while being surrounded by some of the city's finest restaurants, world-class hotels, massive shopping centres and amazing leisure and entertainment outlets. You don't have to imagine anymore — live re-energised by nature in Central Park at City Walk.

#### Amenities

Central Park at City Walk features such a wide range of facilities and amenities that they cannot all be found in any community in the city, ensuring something for every age group to enjoy.

Pools and water play areas | Kids play area | Running track | Dog park | Multi-use games and sports lawns | Tennis and squash courts | Half-court basketball | Skateable landscape | Games tables | Outdoor gym and fitness station | Spa and sauna | Yoga and meditation areas | Dining outlets and retail stores | Function rooms | Nursery | Events area | Picnic pavilions | Outdoor barbeque areas