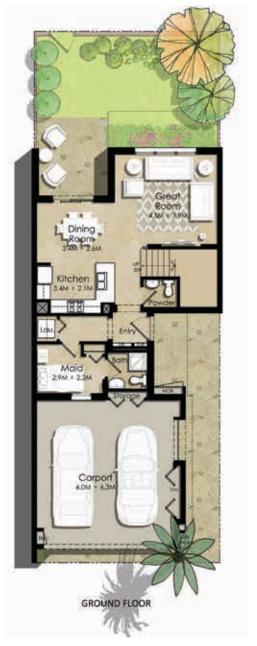

#### 3 BEDROOM UNITS

Master bedroom with en-suite bathroom

2 bedrooms with shared bathroom

Ground-floor powder room

In-built wardrobes

Open layout great room with dining area

Private rear garden

Open layout kitchen

Balcony overlooking garden

Maid's room

Covered garage

# ZAHRA TOWNHOUSES

3 and 4 bedroom townhouses, up to 225 square meters (2423 square feet) 2 or 3 bathrooms per townhouse

Easy walking distance to Town Square and its amenities
Secure FTTH networks for instant connectivity
Complete, state-of-the-art dine-in kitchens