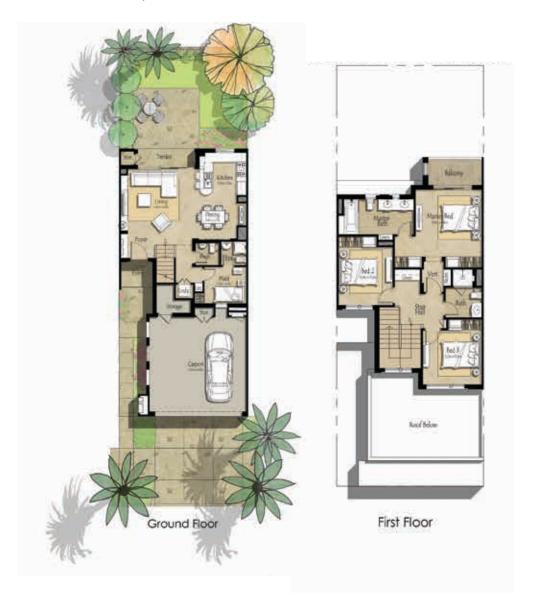

#### 3 BEDROOM UNITS

Master bedroom with en-suite bathroom

2 bedrooms with shared bathroom

Ground-floor powder room

In-built wardrobes

Open layout great room with dining area

Private rear garden

Open layout kitchen

Balcony overlooking garden

Maid's room

Covered garage

#### 4 BEDROOM UNITS

Master bedroom with en-suite bathroom

2 first-floor bedrooms with shared bathroom

Ground floor guest bedroom with bathroom

In-built wardrobes

Open layout great room with dining area

Private rear garden

Open layout kitchen

Balcony overlooking garden

Maid's room

Covered garage

# ZAHRA TOWNHOUSES

3 and 4 bedroom townhouses, up to 225 square meters (2423 square feet) 2 or 3 bathrooms per townhouse

Easy walking distance to Town Square and its amenities
Secure FTTH networks for instant connectivity
Complete, state-of-the-art dine-in kitchens