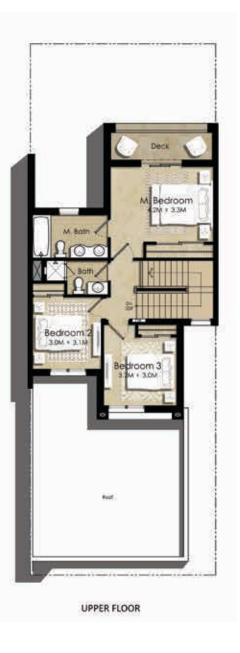

#### 3 BEDROOM UNITS

Master bedroom with en-suite bathroom

2 bedrooms with shared bathroom

Ground-floor powder room

In-built wardrobes

Open layout great room with dining area

Private rear garden

Open layout kitchen

Balcony overlooking garden

Maid's room

Covered garage

#### BEDROOMS

Soothing ceramic tile floors
Noise isolating windows
Master bedroom with
doors onto balcony or terrace

# ZAHRA TOWNHOUSES

3 and 4 bedroom townhouses, up to 225 square meters (2423 square feet) 2 or 3 bathrooms per townhouse

Easy walking distance to Town Square and its amenities
Secure FTTH networks for instant connectivity
Complete, state-of-the-art dine-in kitchens