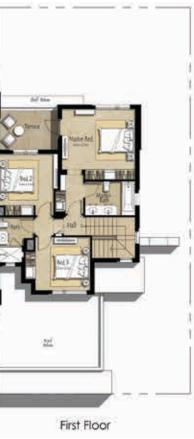

#### 4 BEDROOM UNITS

Master bedroom with en-suite bathroom

2 first-floor bedrooms with shared bathroom

Ground floor guest bedroom with bathroom

In-built wardrobes

Open layout great room with dining area

Private rear garden

Open layout kitchen

Balcony overlooking garden

Maid's room

Covered garage

4 BEDROOMS
TOTAL BUILT-UP AREA: 225.14 M<sup>2</sup> | 2423.4 FT<sup>2</sup>