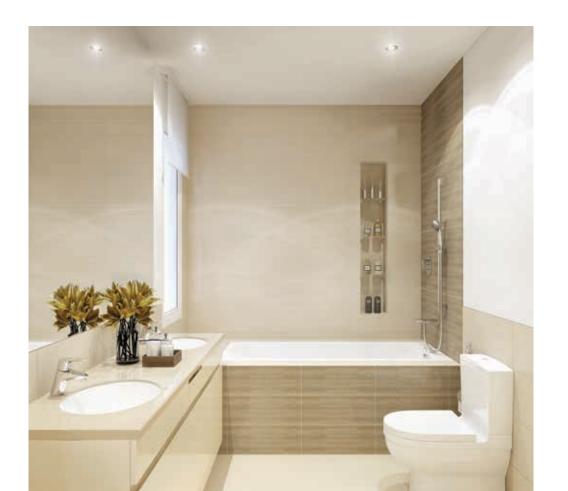

#### BATHS

Ceramic tiled floor and walls with accent feature

Bathtub with shower

Vanity counters with storage space below

Water-conserving flush mechanisms