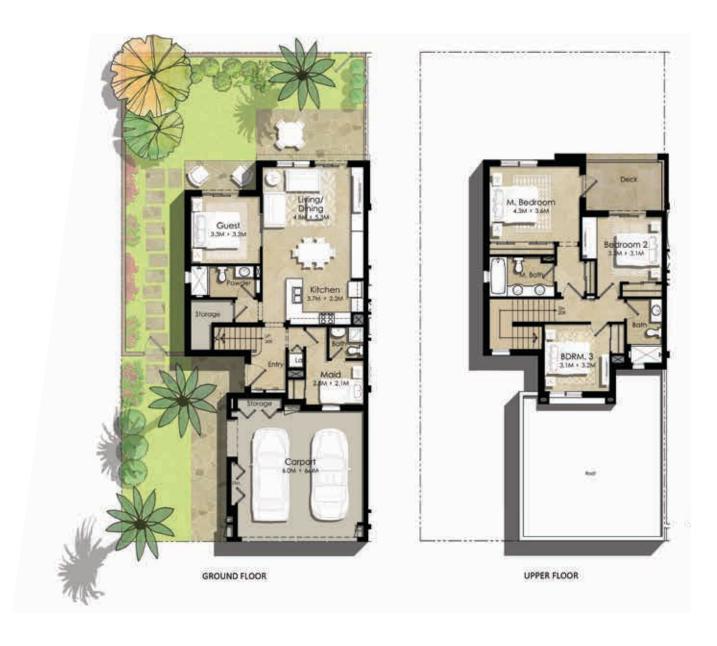

#### 4 BEDROOM UNITS

Master bedroom with en-suite bathroom

2 first-floor bedrooms with shared bathroom

Ground floor guest bedroom with bathroom

In-built wardrobes

Open layout great room with dining area

Private rear garden

Open layout kitchen

Balcony overlooking garden

Maid's room

Covered garage

4 BEDROOMS TOTAL BUILT-UP AREA: 225.03 M<sup>2</sup> | 2422.2 FT<sup>2</sup>

- 1. All room dimensions are in metric and measured to structural elements and exclude wall finishes and construction tolerances. 2. All dimensions have been provided by our consultant architects.
  3. All materials, dimensions, drawings features and amenities are approximate at the time of printing. 4. Actual area may vary from stated area. Drawings not to scale E&EO. The developer reserves the right to make revisions to the floor plans and any features, materials, dimensions, drawings and amenities mentioned in this brochure without notice.