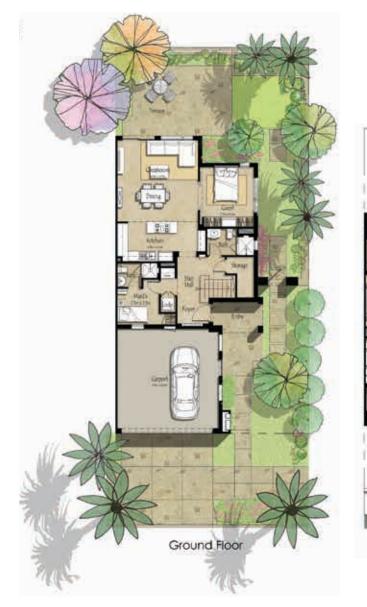

#### 3 BEDROOM UNITS

Master bedroom with en-suite bathroom

2 bedrooms with shared bathroom

Ground-floor powder room

In-built wardrobes

Open layout great room with dining area

Private rear garden

Open layout kitchen

Balcony overlooking garden

Maid's room

Covered garage

3 BEDROOMS TOTAL BUILT-UP AREA: 199.39 M<sup>2</sup> | 2146.2 FT<sup>2</sup>