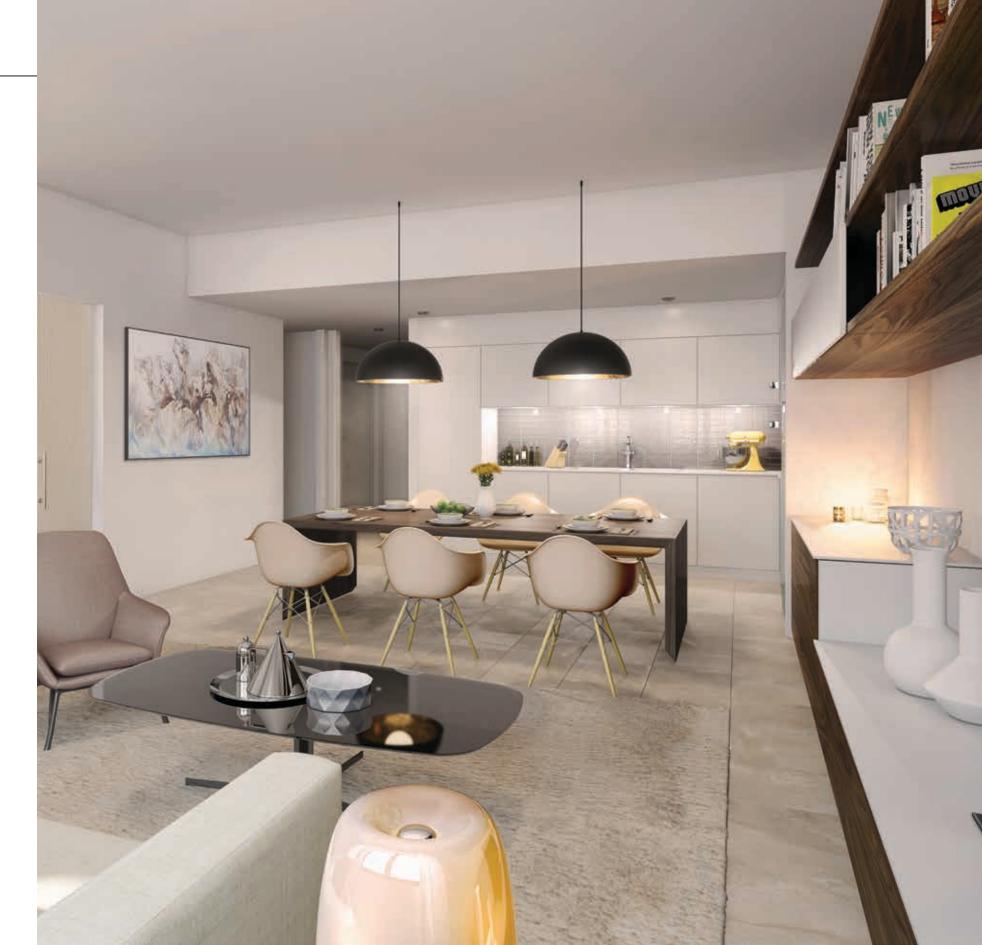

## YOUR HOME

#### KITCHEN

Open kitchen with overhead cabinets Scratch and stain proof prep counters Hygienic ceramic tile flooring

#### LIVING AND DINING AREA

Abundant natural light
Naturally cool ceramic tiled floors
Generous space for entertaining
High-speed fibre optic
data throughout