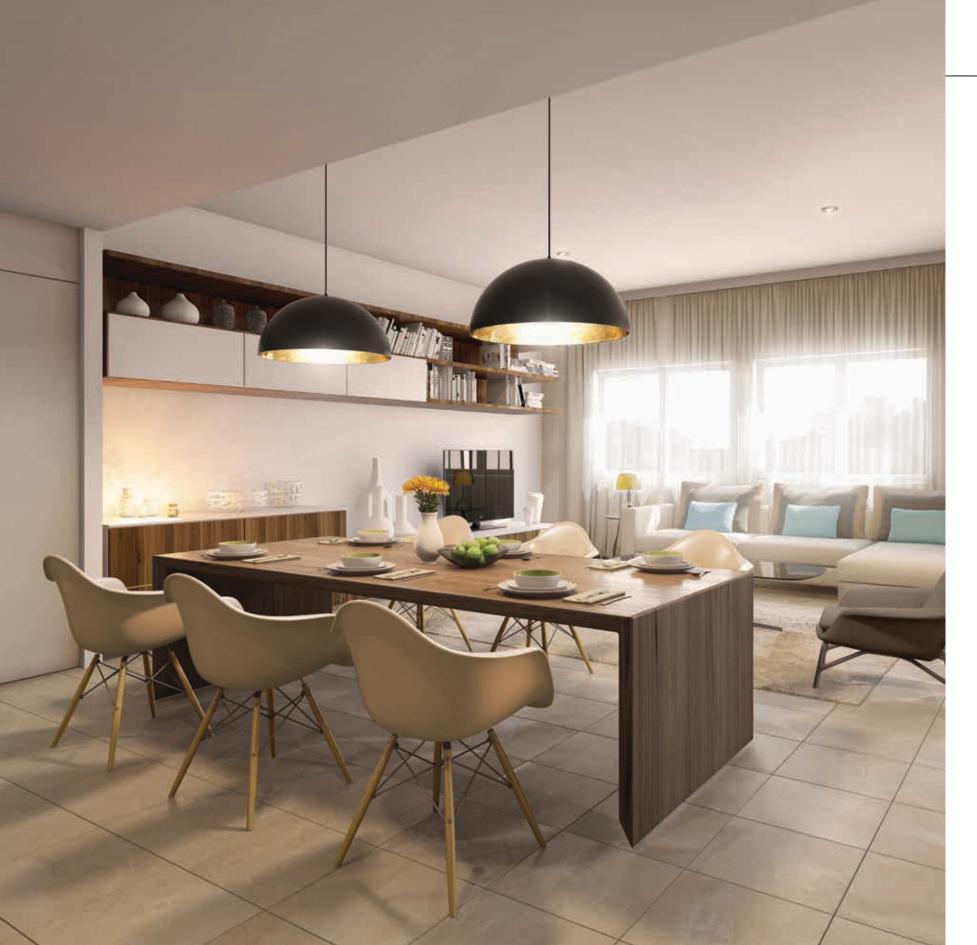

## YOUR HOME

#### LIVING AND DINING AREA

Abundant natural light
Naturally cool ceramic tiled floors
Generous space for entertaining
High-speed fibre optic
data throughout

#### KITCHEN

Open kitchen with overhead cabinets Scratch and stain proof prep counters Hygienic ceramic tile flooring