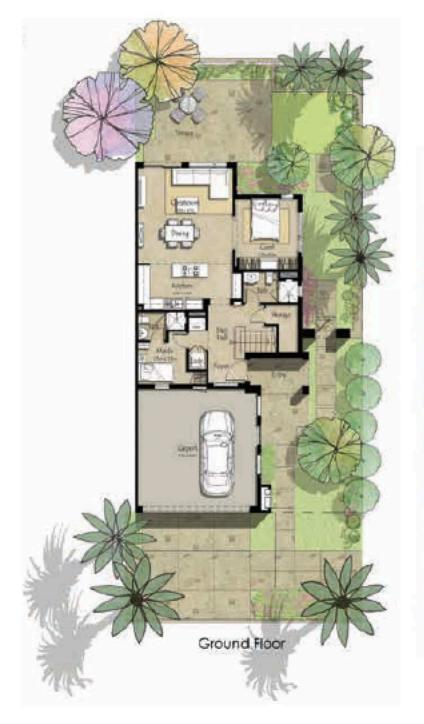

4 BEDROOMS TOTAL BUILT-UP AREA: 225.03 M<sup>2</sup> | 2422.2 FT<sup>2</sup>

#### Disclaimer

1. All room dimensions are in metric and measured to structural elements and exclude wall finishes and construction tolerances. 2. All dimensions have been provided by our consultant architects.

3. All materials, dimensions, drawings features and amenities are approximate at the time of printing. 4. Actual area may vary from stated area. Drawings not to scale E&EQ. The developer reserves the right to make revisions to the floor plans and any features, materials, dimensions, drawings and amenities mentioned in this brochure without notice.