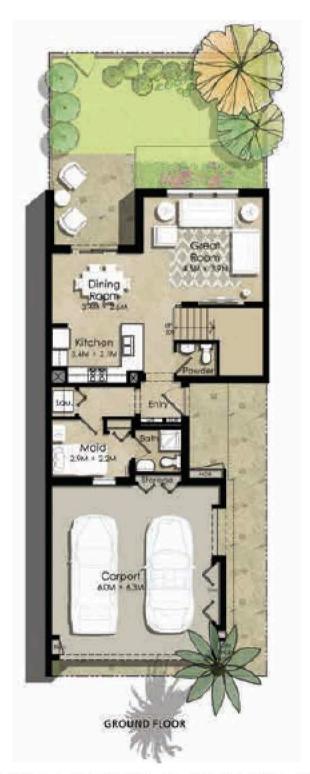

3 BEDROOMS

TOTAL BUILT-UP AREA: 207.09 M2 | 2229.1 FT2

#### Disclaimer

<sup>1.</sup> All room dimensions are in metric and measured to structural elements and exclude wall finishes and construction tolerances. 2. All dimensions have been provided by our consultant architects.

<sup>3.</sup> All materials, dimensions, drawings features and amenities are approximate at the time of printing. 4. Actual area may vary from stated area. Drawings not to scale E&EO. The developer reserves the right to make revisions to the floor plans and any features, materials, dimensions, drawings and amenities mentioned in this brochure without notice.