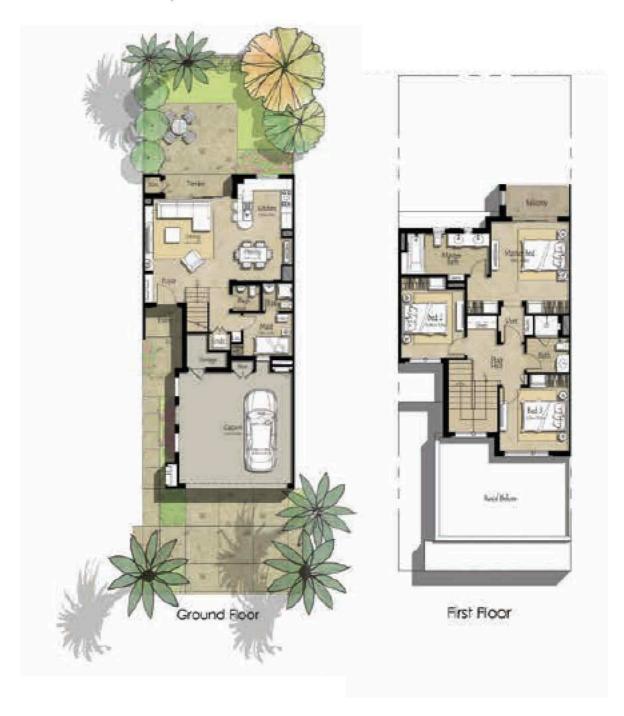

3 BEDROOMS

TOTAL BUILT-UP AREA: 199.39 M2 | 2146.2 FT2

#### Disclaimer

3. All materials, dimensions, drawings features and amenities are approximate at the time of printing. 4. Actual area may vary from stated area. Drawings not to scale E&EO. The developer reserves the right to make revisions to the floor plans and any features, materials, dimensions, drawings and amenities mentioned in this brochure without notice.

<sup>1.</sup> All room dimensions are in metric and measured to structural elements and exclude wall finishes and construction tolerances. 2. All dimensions have been provided by our consultant architects.