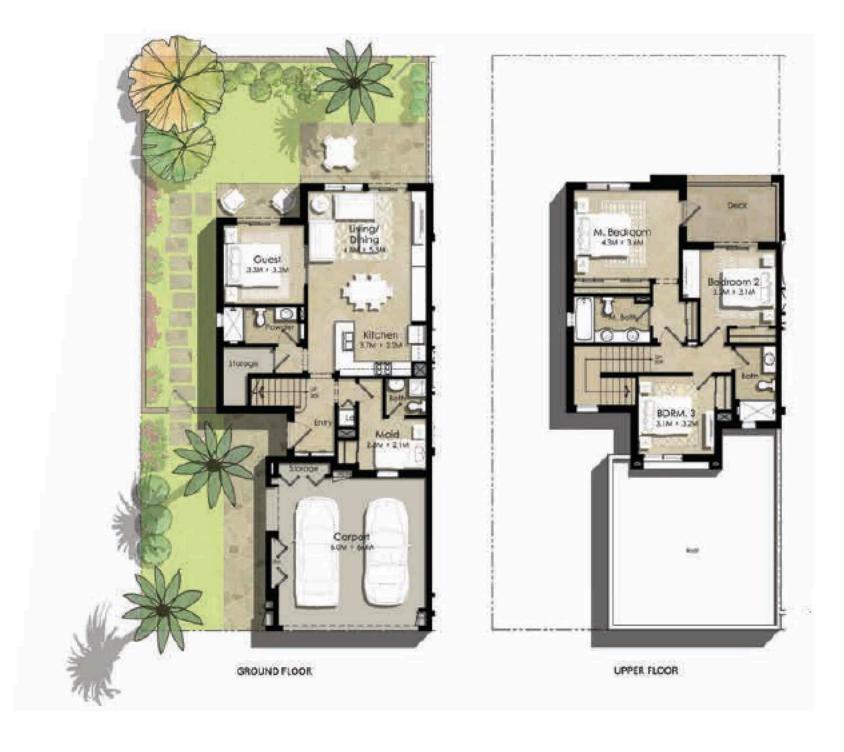

3 BEDROOMS

TOTAL BUILT-UP AREA: 207.09 M2 | 2229.1 FT2

#### Disclaimer

<sup>1.</sup> All room dimensions are in metric and measured to structural elements and exclude wall finishes and construction tolerances. 2. All dimensions have been provided by our consultant architects.

<sup>3.</sup> All materials, dimensions, drawings features and amenities are approximate at the time of printing. 4. Actual area may vary from stated area. Drawings not to scale E&EO. The developer reserves the right to make revisions to the floor plans and any features, materials, dimensions, drawings and amenities mentioned in this brochure without notice.