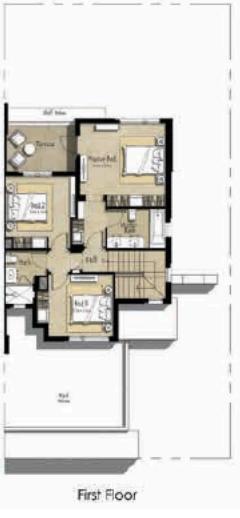

3 BEDROOMS

TOTAL BUILT-UP AREA: 199.39 M2 | 2146.2 FT2

#### Disclaimer

3. All materials, dimensions, drawings features and amenities are approximate at the time of printing. 4. Actual area may vary from stated area. Drawings not to scale E&EO. The developer reserves the right to make revisions to the floor plans and any features, materials, dimensions, drawings and amenities mentioned in this brochure without notice.

<sup>1.</sup> All room dimensions are in metric and measured to structural elements and exclude wall finishes and construction tolerances. 2. All dimensions have been provided by our consultant architects.