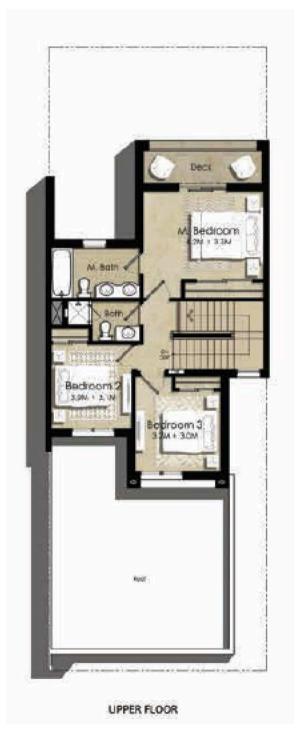

3 BEDROOMS

TOTAL BUILT-UP AREA: 207.09 M2 | 2229.1 FT2

#### Disclaimer

<sup>1.</sup> All room dimensions are in metric and measured to structural elements and exclude wall finishes and construction tolerances. 2. All dimensions have been provided by our consultant architects.

<sup>3.</sup> All materials, dimensions, drawings features and amenities are approximate at the time of printing. 4. Actual area may vary from stated area. Drawings not to scale E&EO. The developer reserves the right to make revisions to the floor plans and any features, materials, dimensions, drawings and amenities mentioned in this brochure without notice.