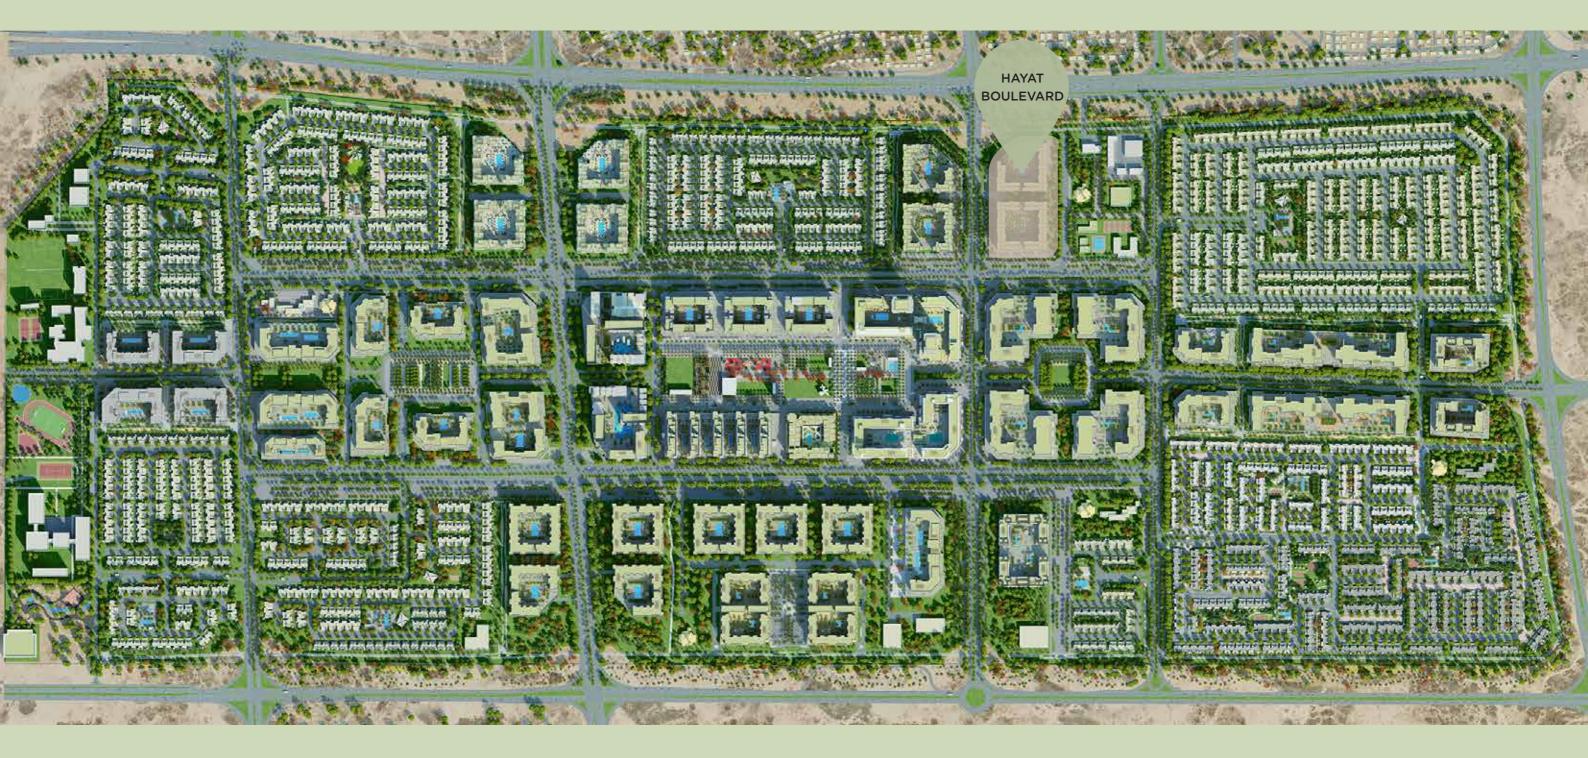

#### The Master Plan

Town Square Dubai

Town Square Facts

Size Equals 10 km Nature to 11 Football Trail Network Pitches

28,000 m2

3.4 km2 of Green Area Cycling Paths

Reel Cinema

Central Park of over 50,000 m2

154,000 m2 of Parks

Vida Hotel

Over 600

8000 m2 Retail Outlets Basketball Courts & Skate Parks

6 km Jogging Trails

## Town Square Dubai

offers you a rare opportunity to live in one of the finest and most exclusive new developments in Dubai. Surrounded by areas of secluded private parkland, all apartments and townhouses are designed to offer a peerless level of specification and spacious accommodation.