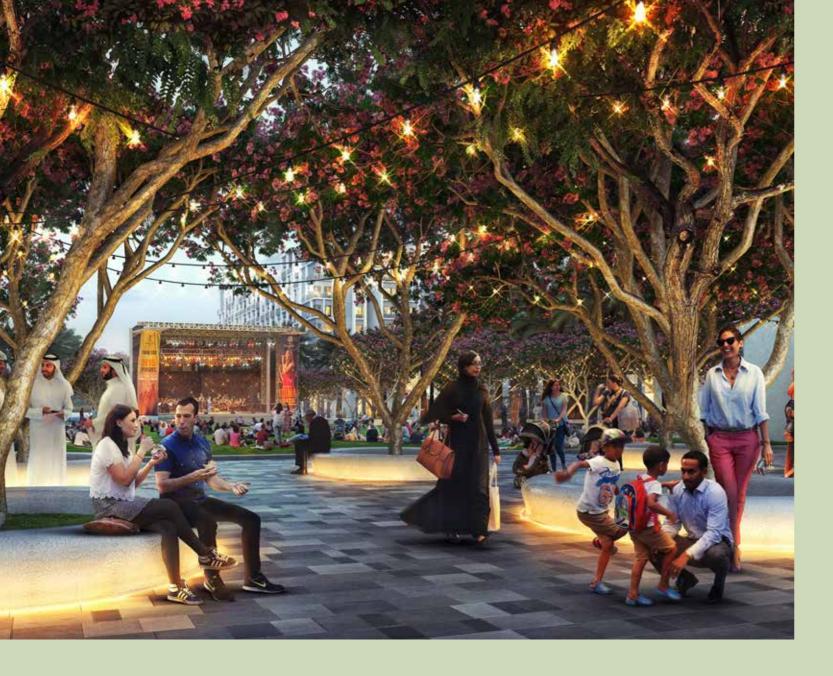

#### The Master Plan

Town Square Dubai

Town Square Facts

Size Equals 10 km Nature to 11 Football Trail Network Pitches

28,000 m2

3.4 km2 of Green Area Cycling Paths

Reel Cinema

Central Park of over 50,000 m2

## Town Square Dubai

offers you a rare opportunity to live in one of the finest and most exclusive new developments in Dubai. Surrounded by areas of secluded private parkland, all apartments and townhouses are designed to offer a peerless level of specification and spacious accommodation.