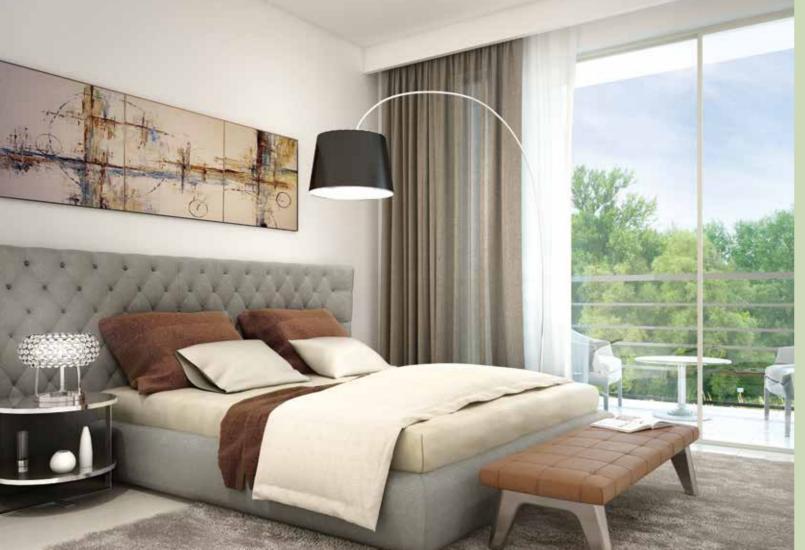

#### Interior

Contemporary design meets modern day functionality. Soothing glazed porcelain floors, in-built wardrobes, en-suite bathroom, open-plan or closed kitchen, and roomy living areas are complemented with natural light.