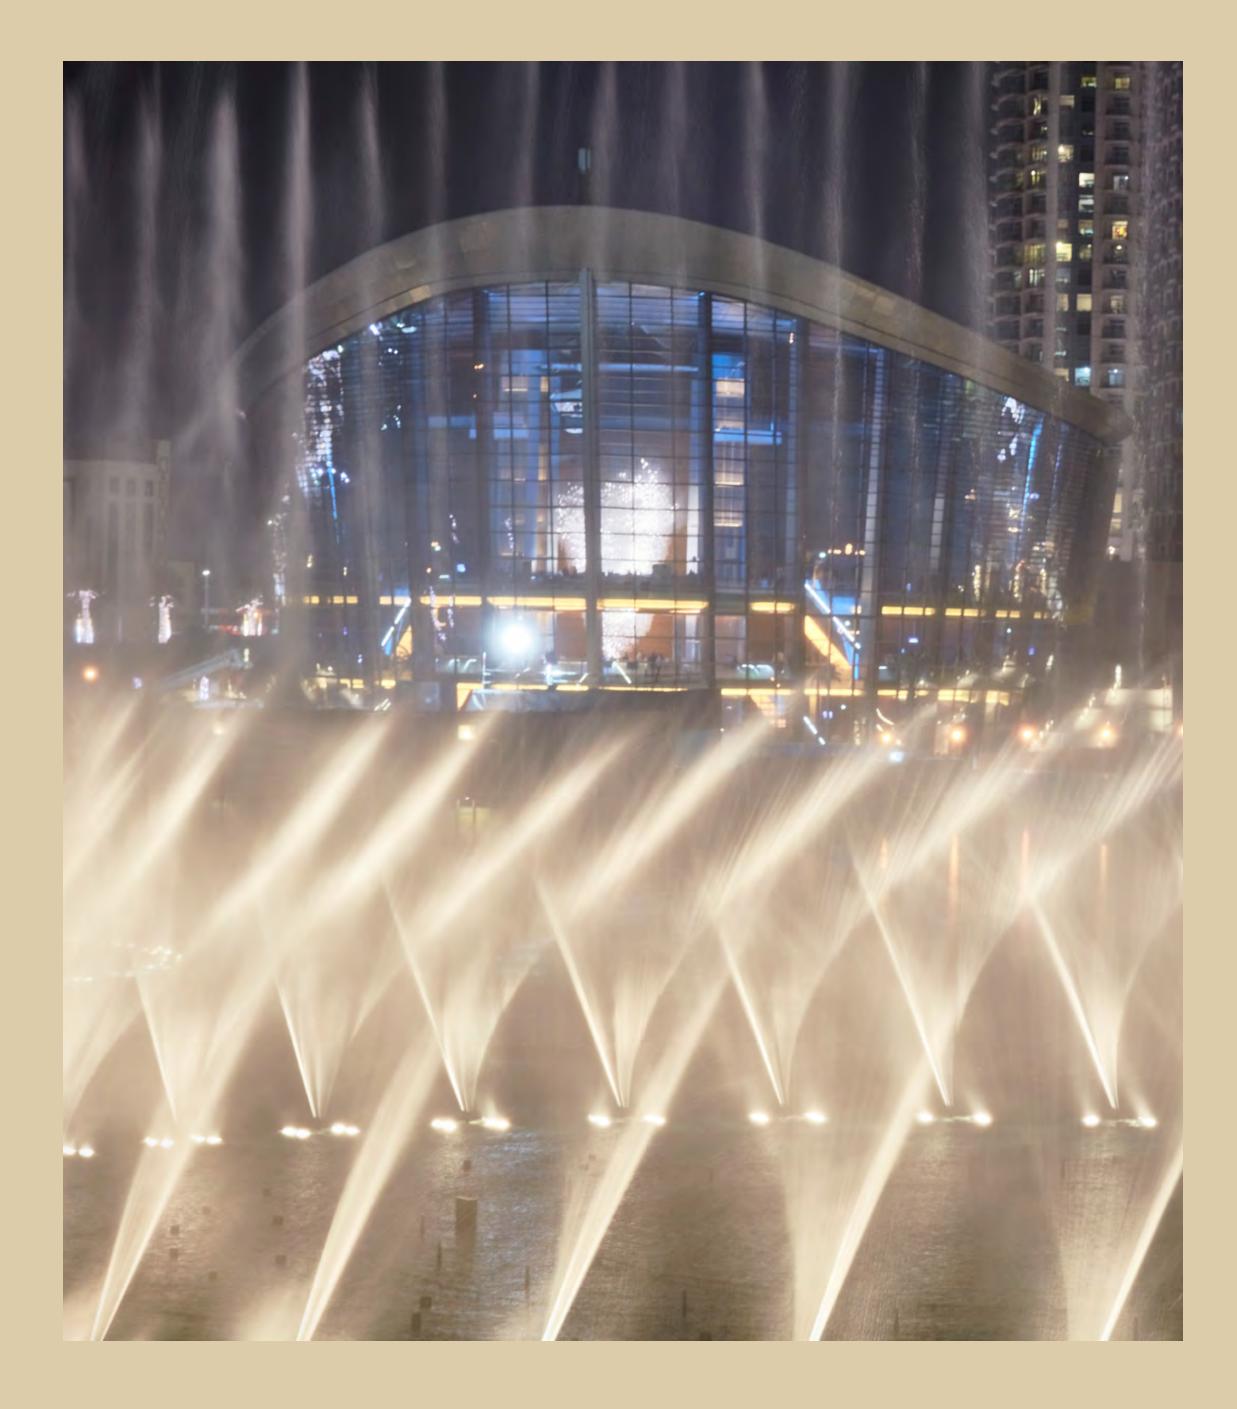

### THE DUBAI

FOUNTAIN

The world's largest choreographed fountain system

### THE DUBAI

O P E R A

2000 seat multi-format venue