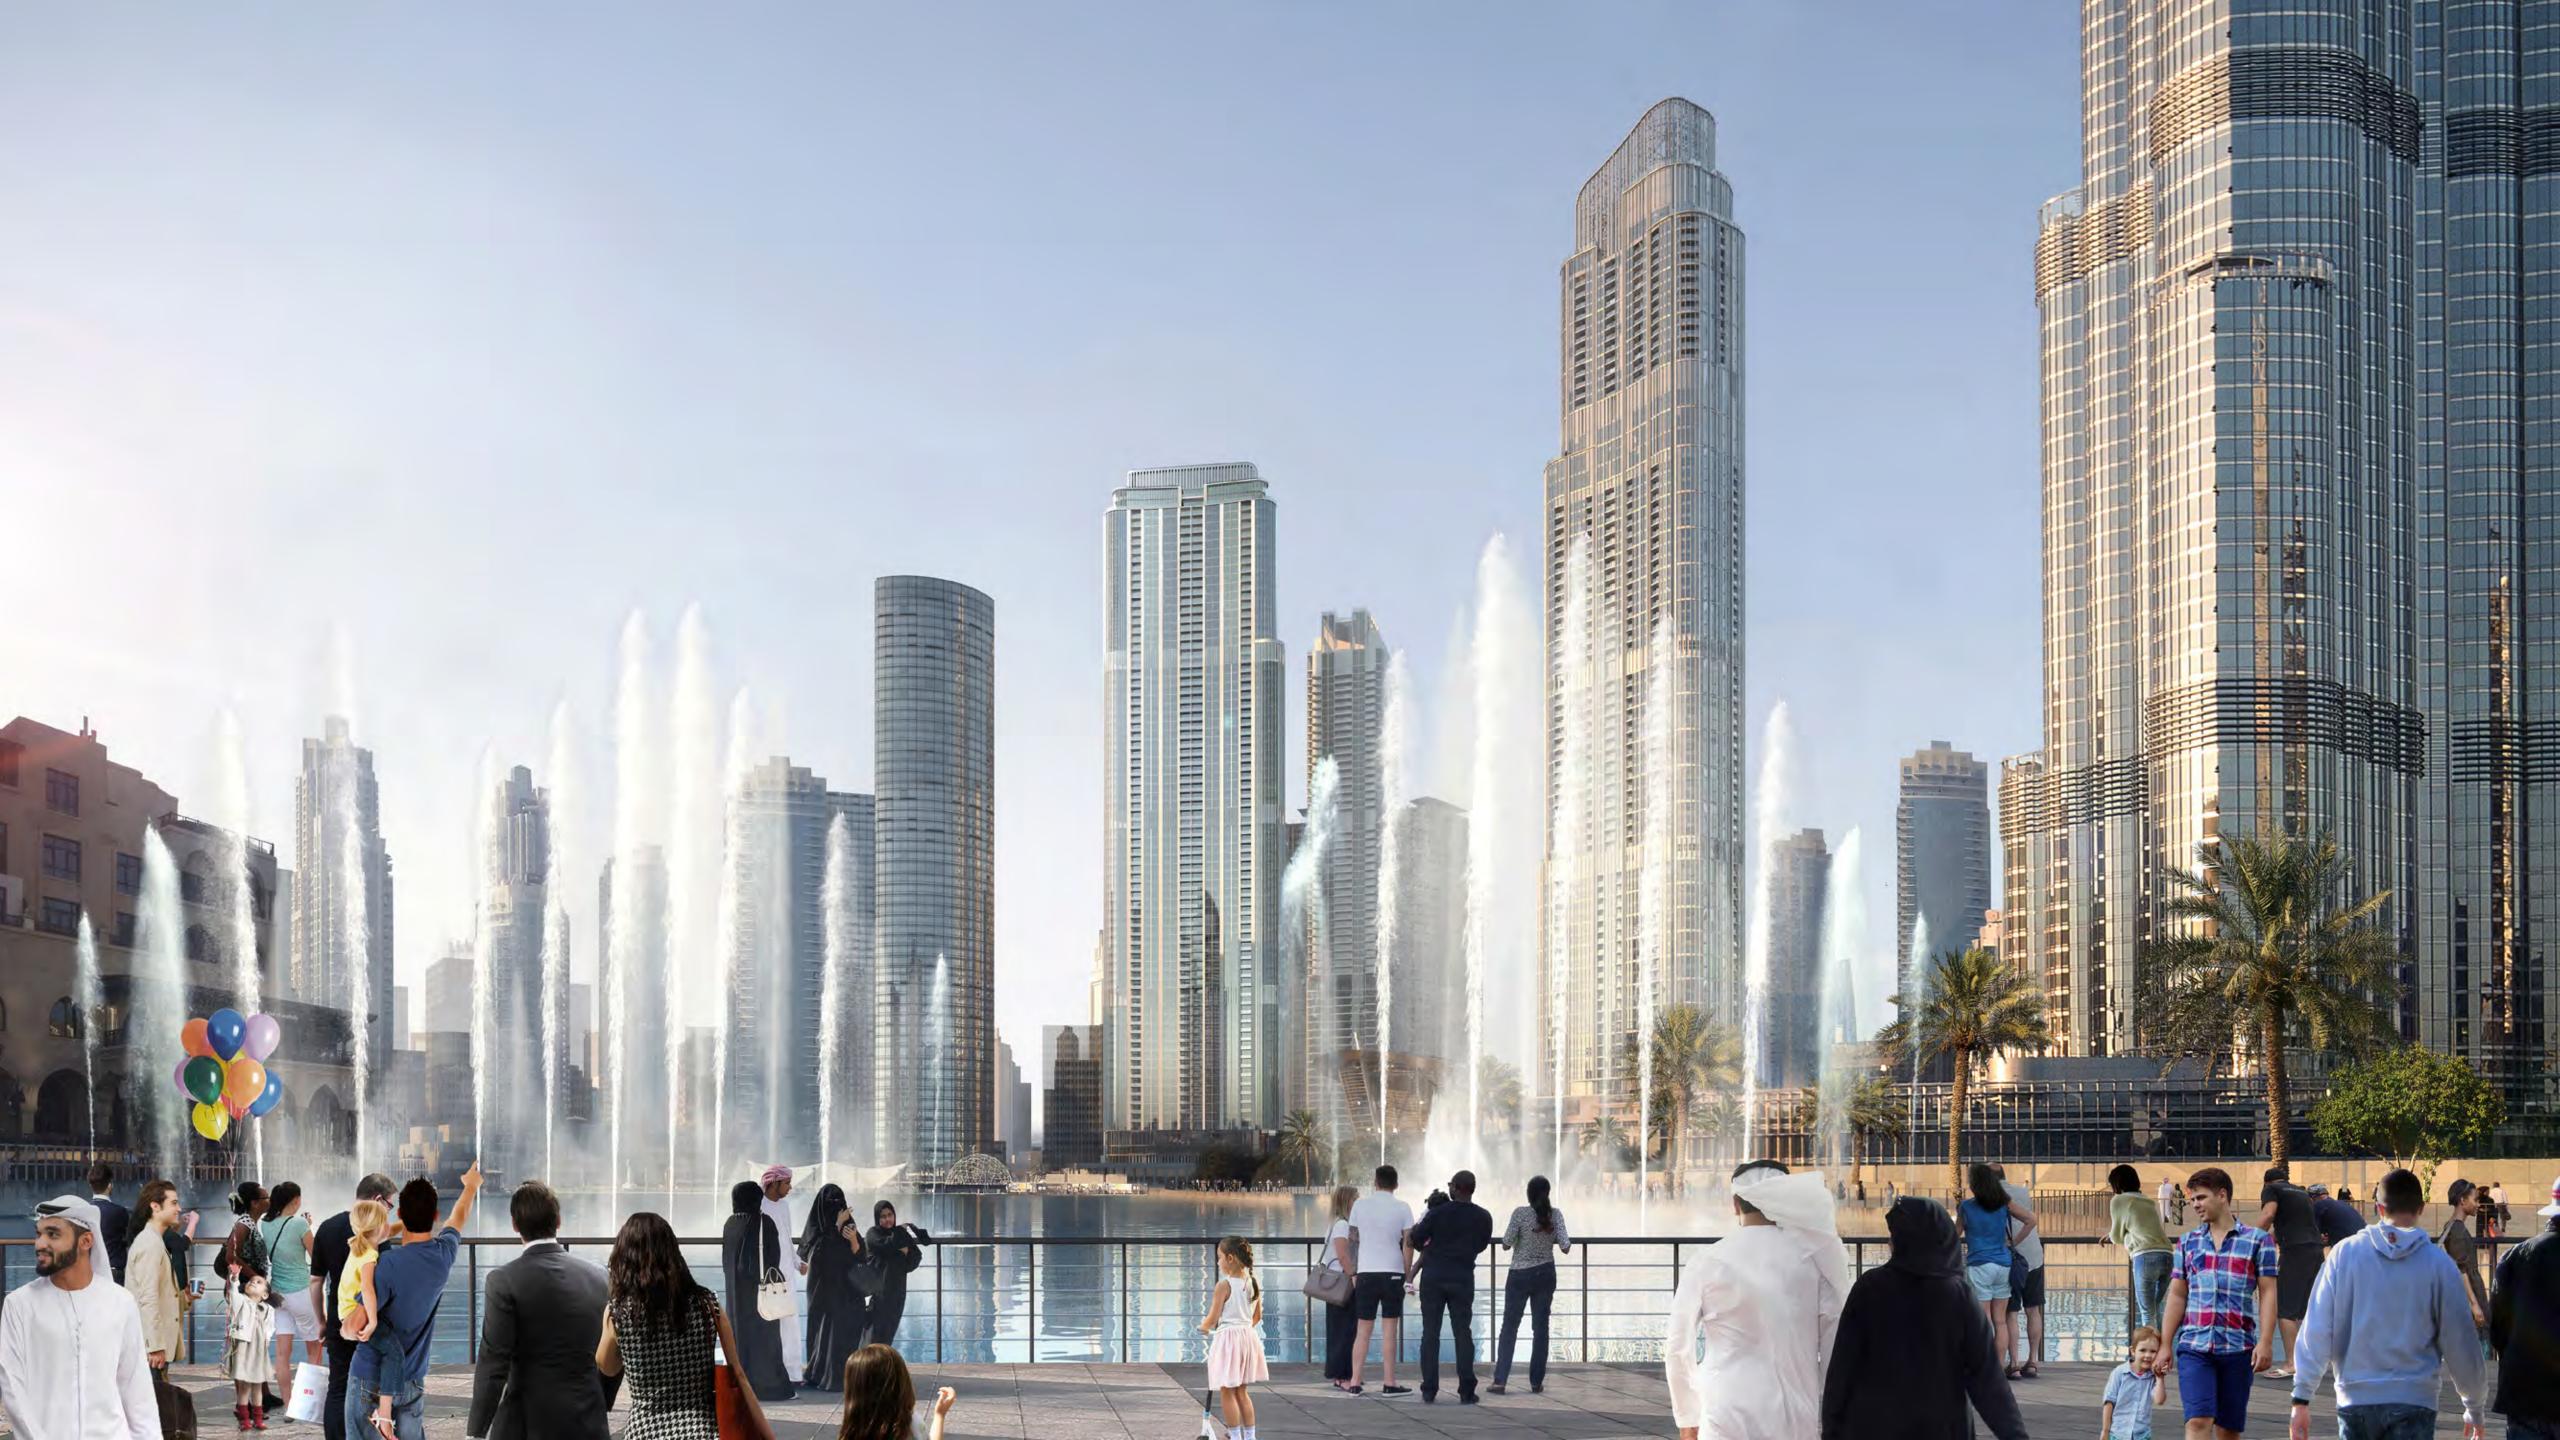

## THE MOST PRESTIGIOUS 2 SQ KM IN DUBAI

Emaar's flagship project, Downtown Dubai spills over a bustling, cosmopolitan 2 square kilometres; home to the world's tallest tower, the world's largest retail & entertainment destination and the world's tallest performing fountain. The vibrant area's latest addition is The Opera District, the only cultural and entertainment hub of its magnitude in the region. Providing the ultimate metropolitan lifestyle abounding with world-class landmarks, entertainment and glamour, Downtown Dubai is a true heart of the emirate.

### THE DUBAI

FOUNTAIN

The world's largest choreographed fountain system

## A TRULY BREATHTAKING VANTAGE POINT

Sweeping vistas of Burj Khalifa and Dubai's world-beating landmarks are only the beginning of a true grandiose lifestyle at Grande. Imagine waking up to 'front-row' views of the dancing Dubai Fountains. Or having uninterrupted views of the glistening Arabian Gulf from the vertiginous 78th floor.