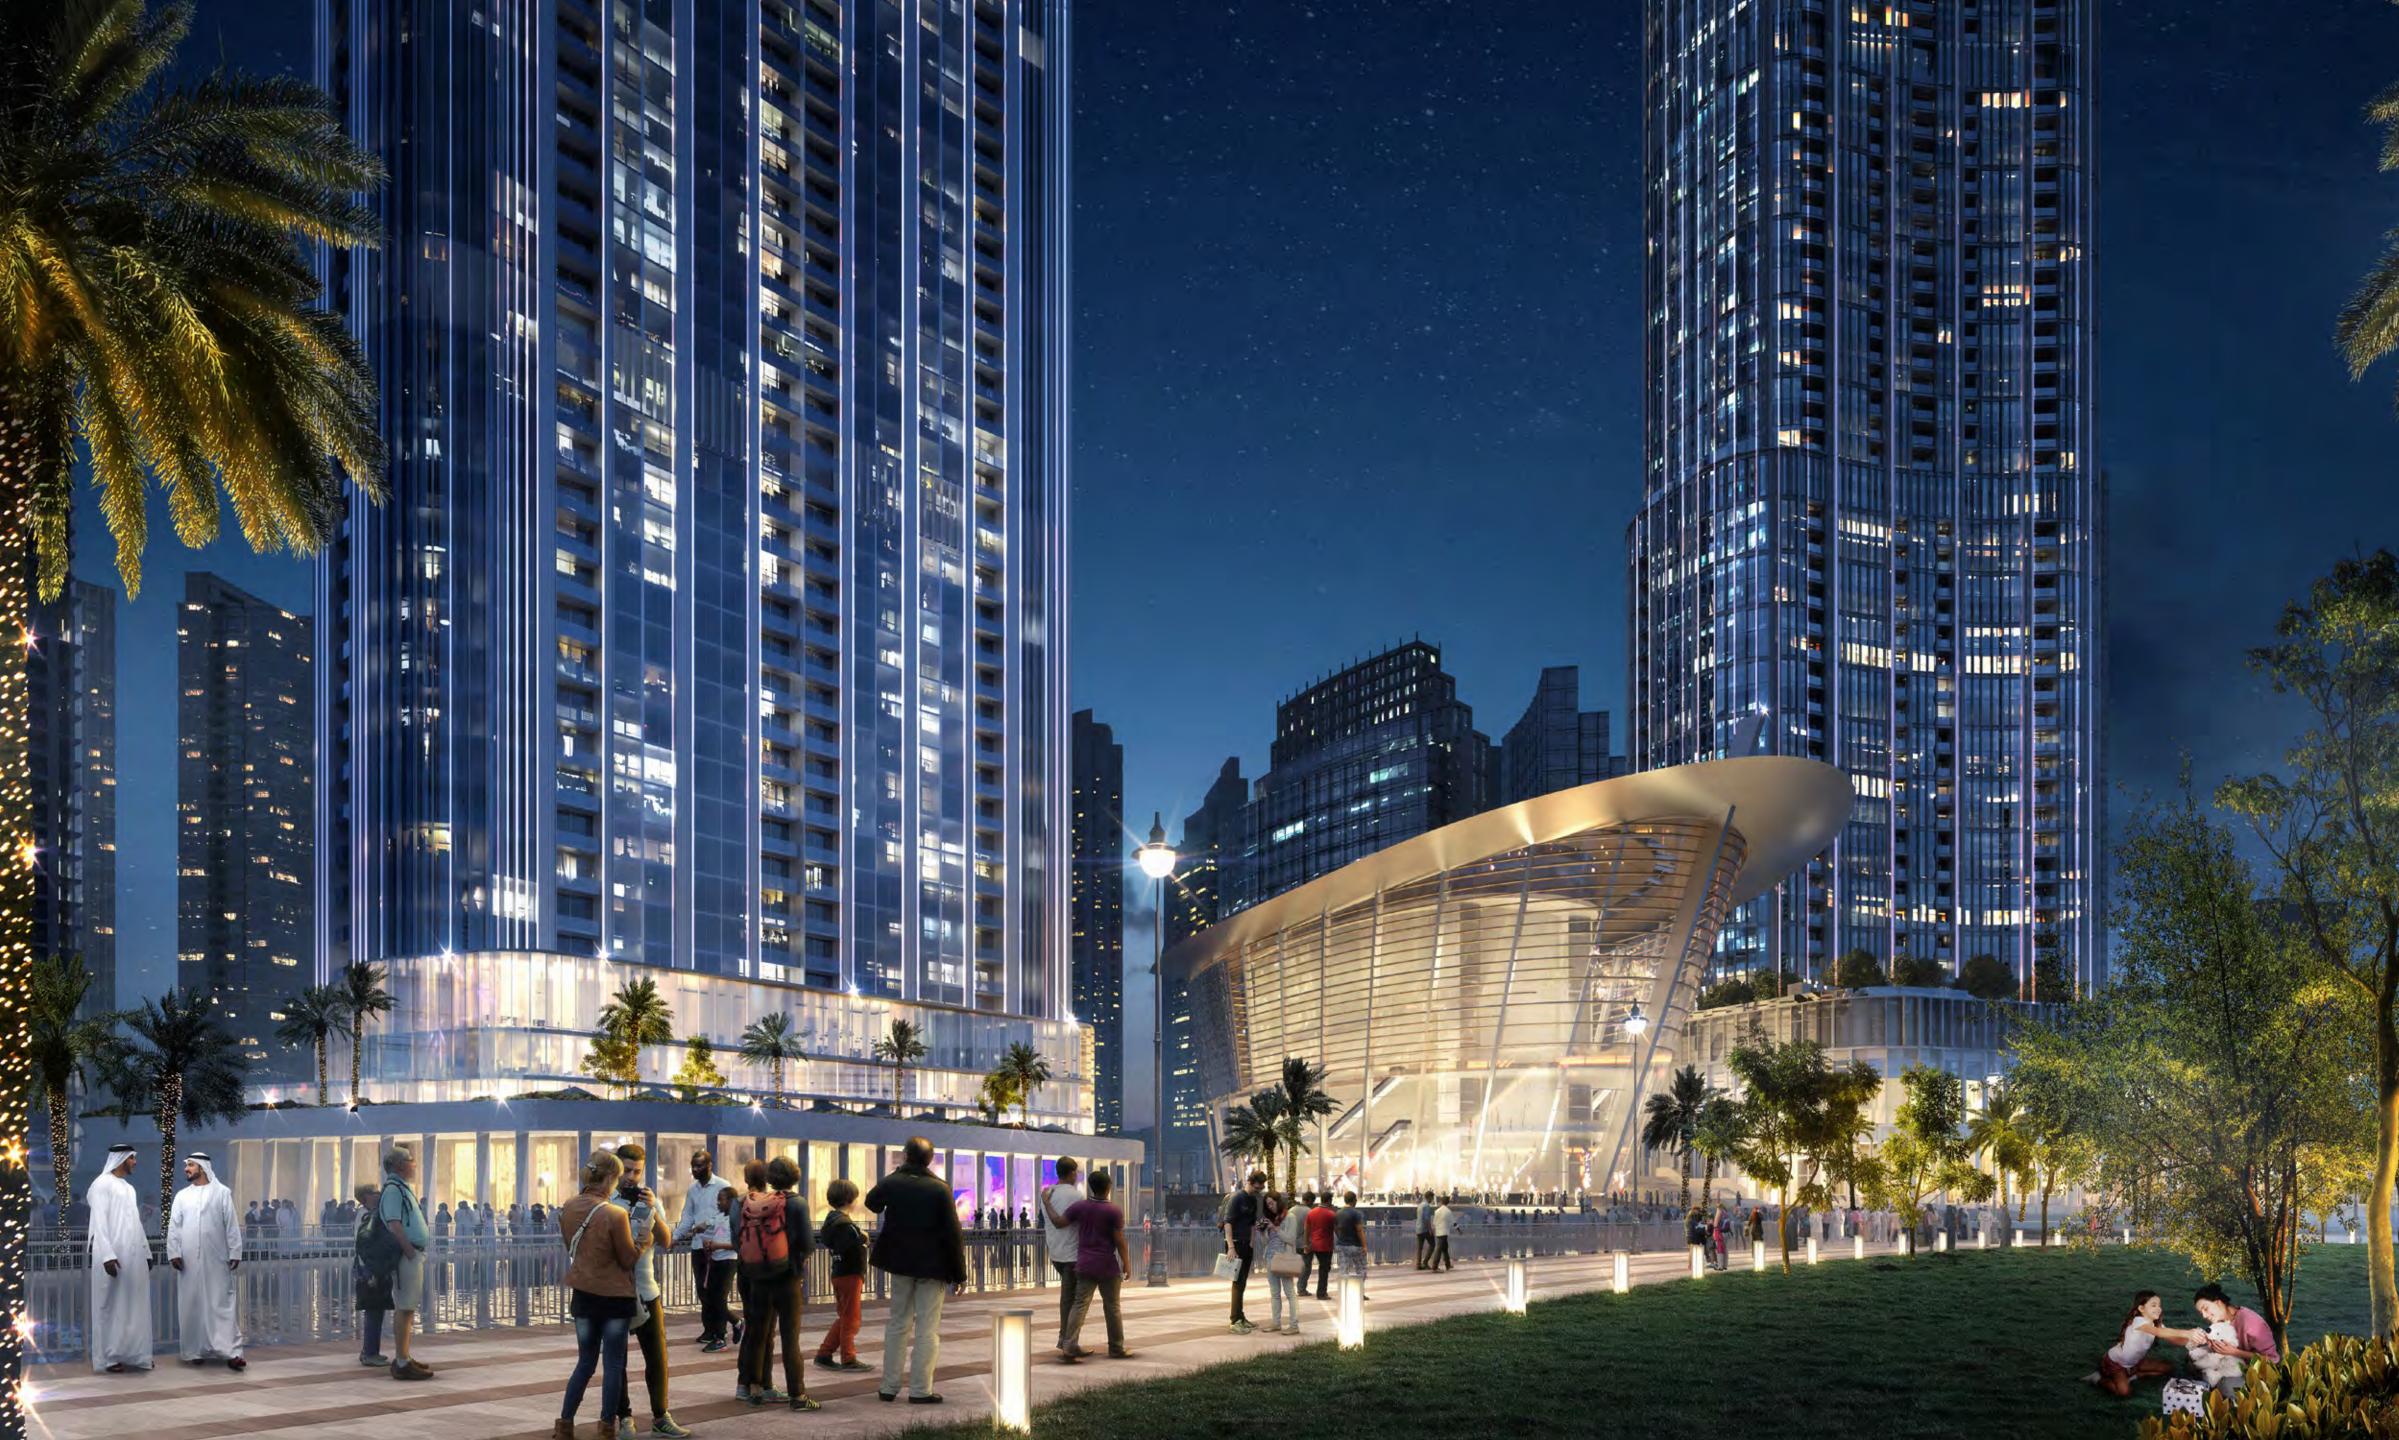

### DOWNTOWN LIFESTYLE, BUT GRANDER

From the heart of The Opera District, a new 78-story icon rises. One of the highest residential towers in Downtown Dubai, Grande offers 1, 2, 3 and 4 bedroom apartments, a not-to-miss investment opportunity given the high demand for property in Downtown Dubai.

## A NEW ICON OF THE OPERA DISTRICT

Grande sits at the epicentre of The Opera District, a cultural and lifestyle hub brimming with luxury hotels, parks and promenades. The iconic tower rises proudly alongside Dubai Opera, a radiant 2000-seat multi-format performing arts theatre styled on the classic wooden dhows.