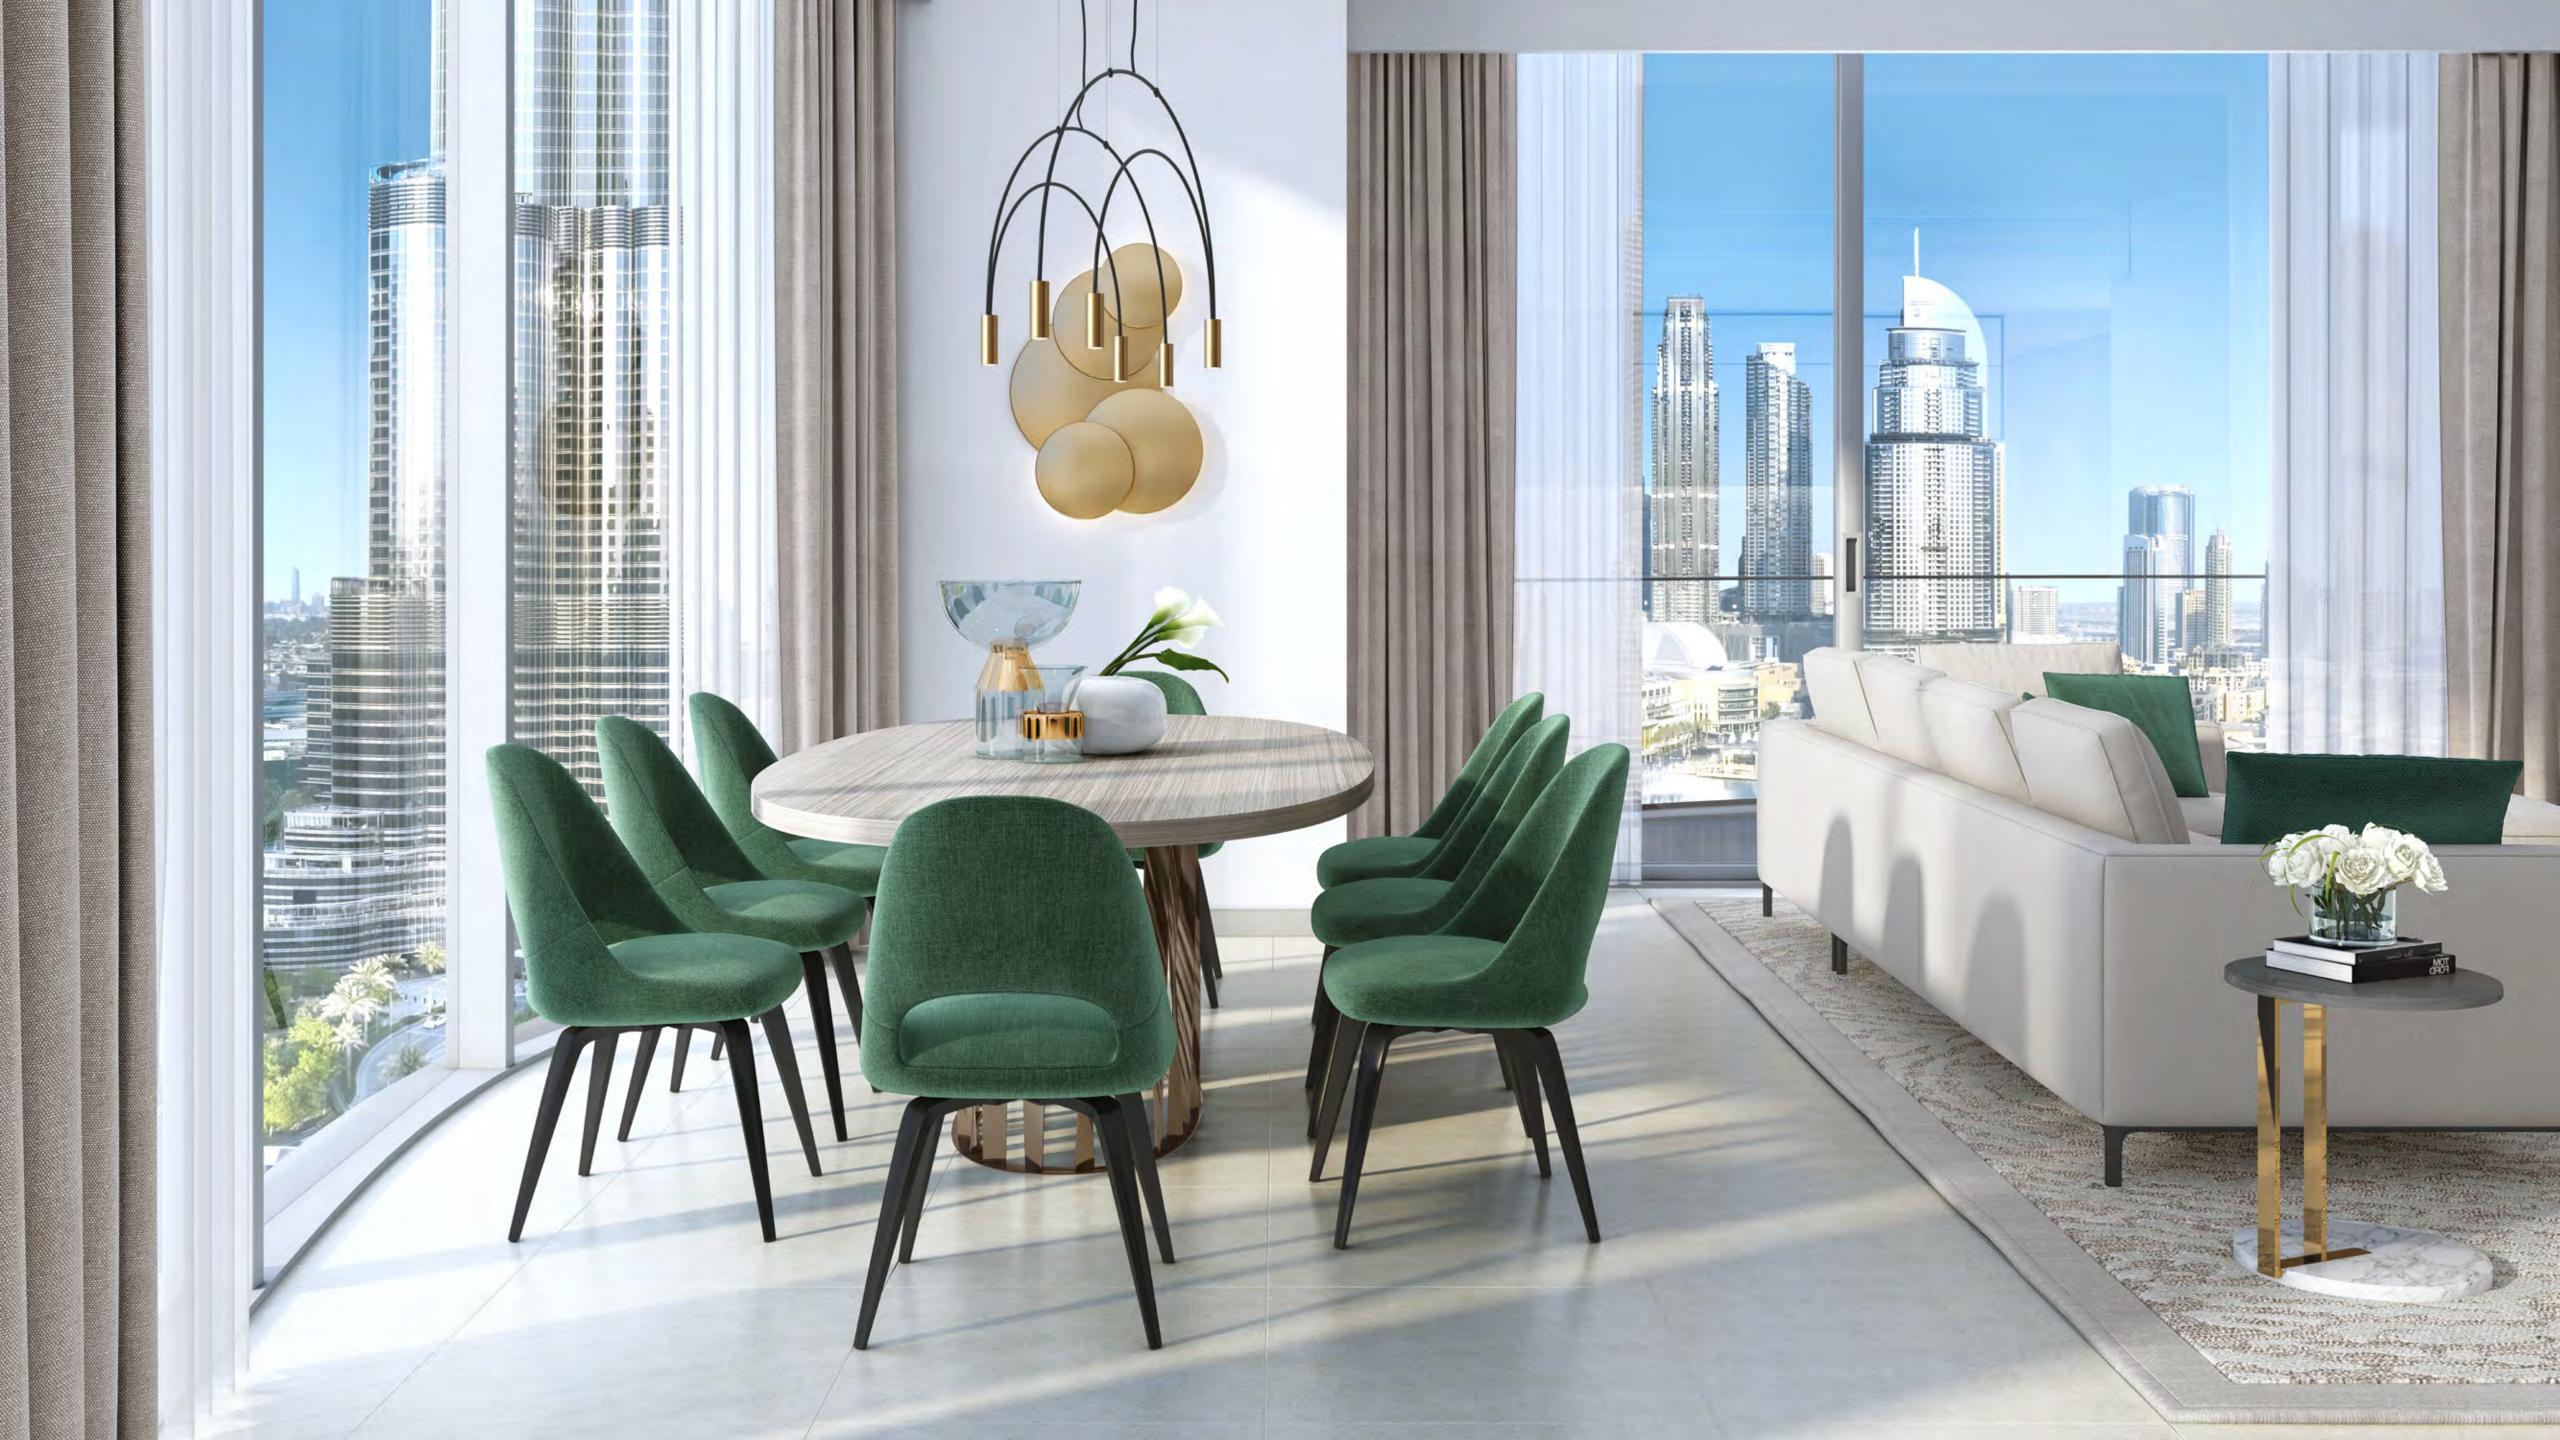

## BRIGHT AND CONTEMPORARY INTERIORS

AS AN ACCOUNT OF STATE

The Ar

autoring.

- States

The living room space is adorned with floor-to-ceiling windows to maximise the spellbinding vistas. Splashes of pine green and dark wood add gravitas to the ethereal living space.