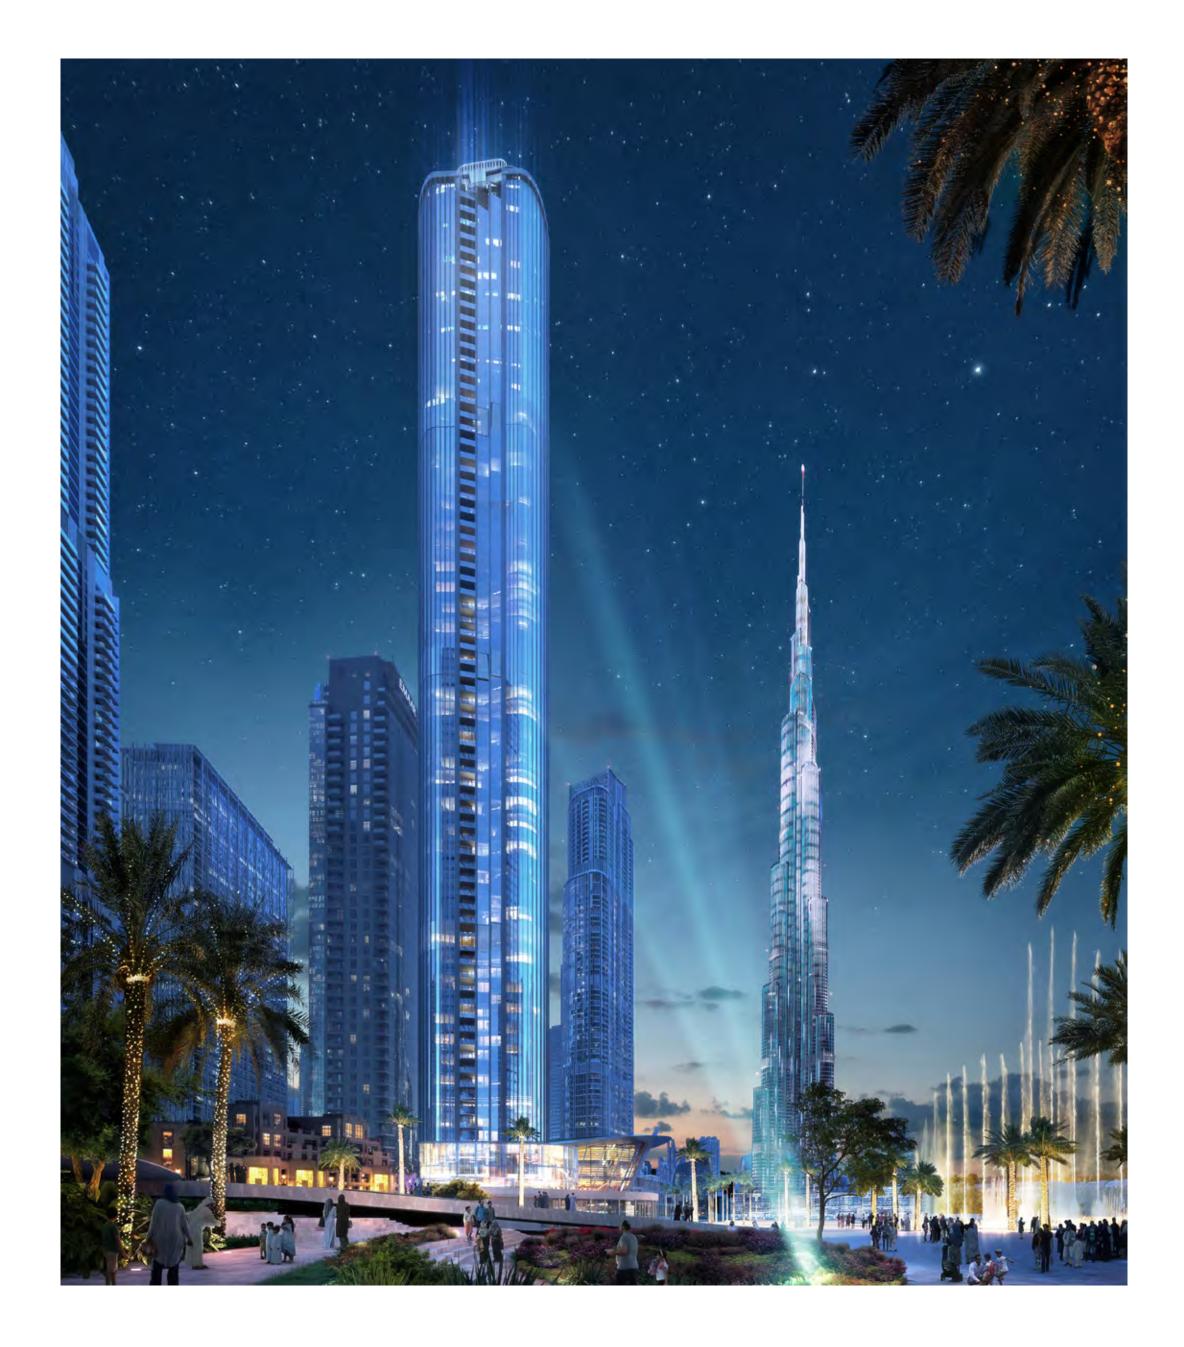

### DOWNTOWN LIFESTYLE, BUT GRANDER

From the heart of The Opera District, a new 78-story icon rises. One of the highest residential towers in Downtown Dubai, Grande offers 1, 2, 3 and 4 bedroom apartments, a not-to-miss investment opportunity given the high demand for property in Downtown Dubai.

## A TRULY BREATHTAKING VANTAGE POINT

Sweeping vistas of Burj Khalifa and Dubai's world-beating landmarks are only the beginning of a true grandiose lifestyle at Grande. Imagine waking up to 'front-row' views of the dancing Dubai Fountains. Or having uninterrupted views of the glistening Arabian Gulf from the vertiginous 78th floor.

## A NEW ICON OF THE OPERA DISTRICT

Grande sits at the epicentre of The Opera District, a cultural and lifestyle hub brimming with luxury hotels, parks and promenades. The iconic tower rises proudly alongside Dubai Opera, a radiant 2000-seat multi-format performing arts theatre styled on the classic wooden dhows.