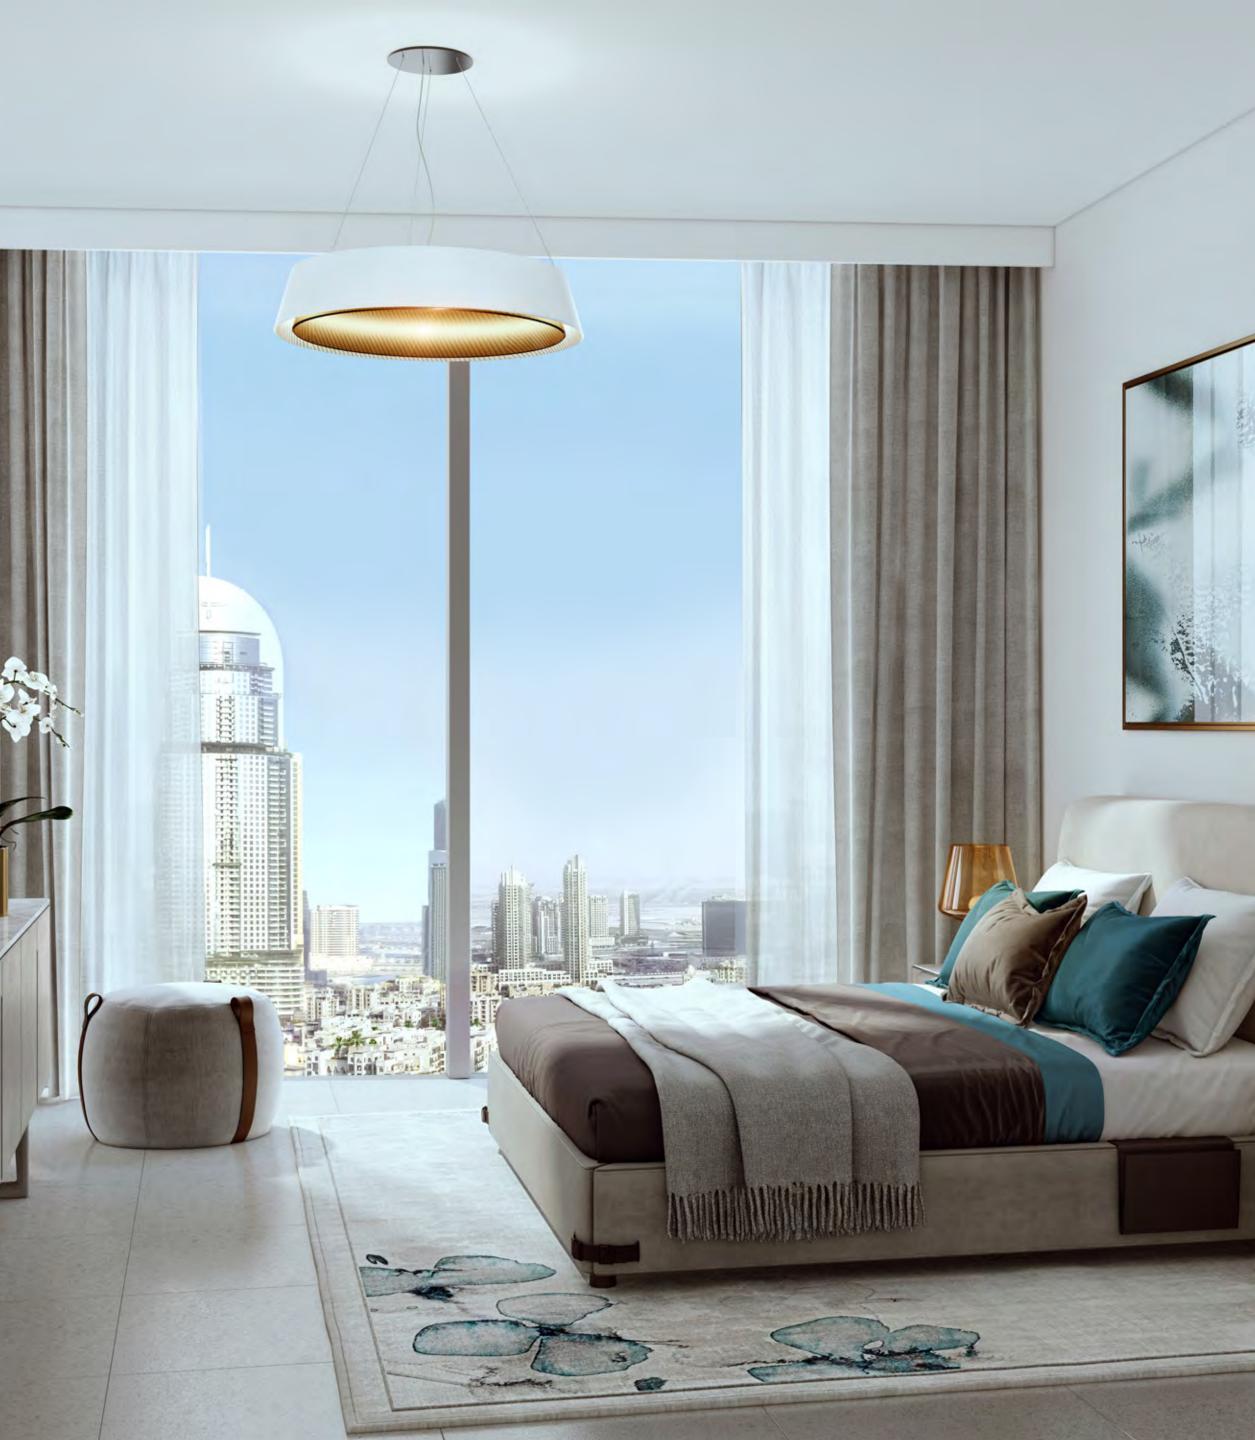

of The Opera District, a cultural and lifestyle hub brimming with luxury hotels, parks and promenades. The iconic tower rises proudly alongside Dubai Opera, a radiant 2000-seat multi-format performing arts theatre styled on the classic wooden dhows.







## BRIGHT AND CONTEMPORARY INTERIORS

AS AN ACCOUNT OF STATE

The Ar

autoring.

- States

The living room space is adorned with floor-to-ceiling windows to maximise the spellbinding vistas. Splashes of pine green and dark wood add gravitas to the ethereal living space.





### A MODERN LUXE DESIGN

The Grande kitchen is proof that style and practicality can coexist. Floor-to-ceiling windows and all-white countertops ensure an abundance of natural light. Bronze accents and marble backsplash perfectly complement the outside glamour.





## A SANCTUARY WITH ENVIABLE VIEWS







## THE SPA-LIKE LUXURY YOU DESERVE

After a day of high entertainment at The Opera District, change your tune to one of revitalising serenity in your sleek, beautifully conceived bathroom. Classic lines, superior finishing and a calming colour scheme imbue a sense of order and well-being.





### MAKE A 'GRANDE' ENTRANCE

The 'Grande' experience begins right at the reception. A picture of a welcoming atmosphere, the lobby also doubles as a vibrant socialising zone for the residents.





## AMENITIES FOR PICTURE-PERFECT FAMILY MOMENTS

Relax in the podium-level infinity pool beside an expansive deck opening onto the prime views of The Dubai Fountain. Enjoy a state-of-the-art fitness centre and a health club as well as a kids' playground and barb