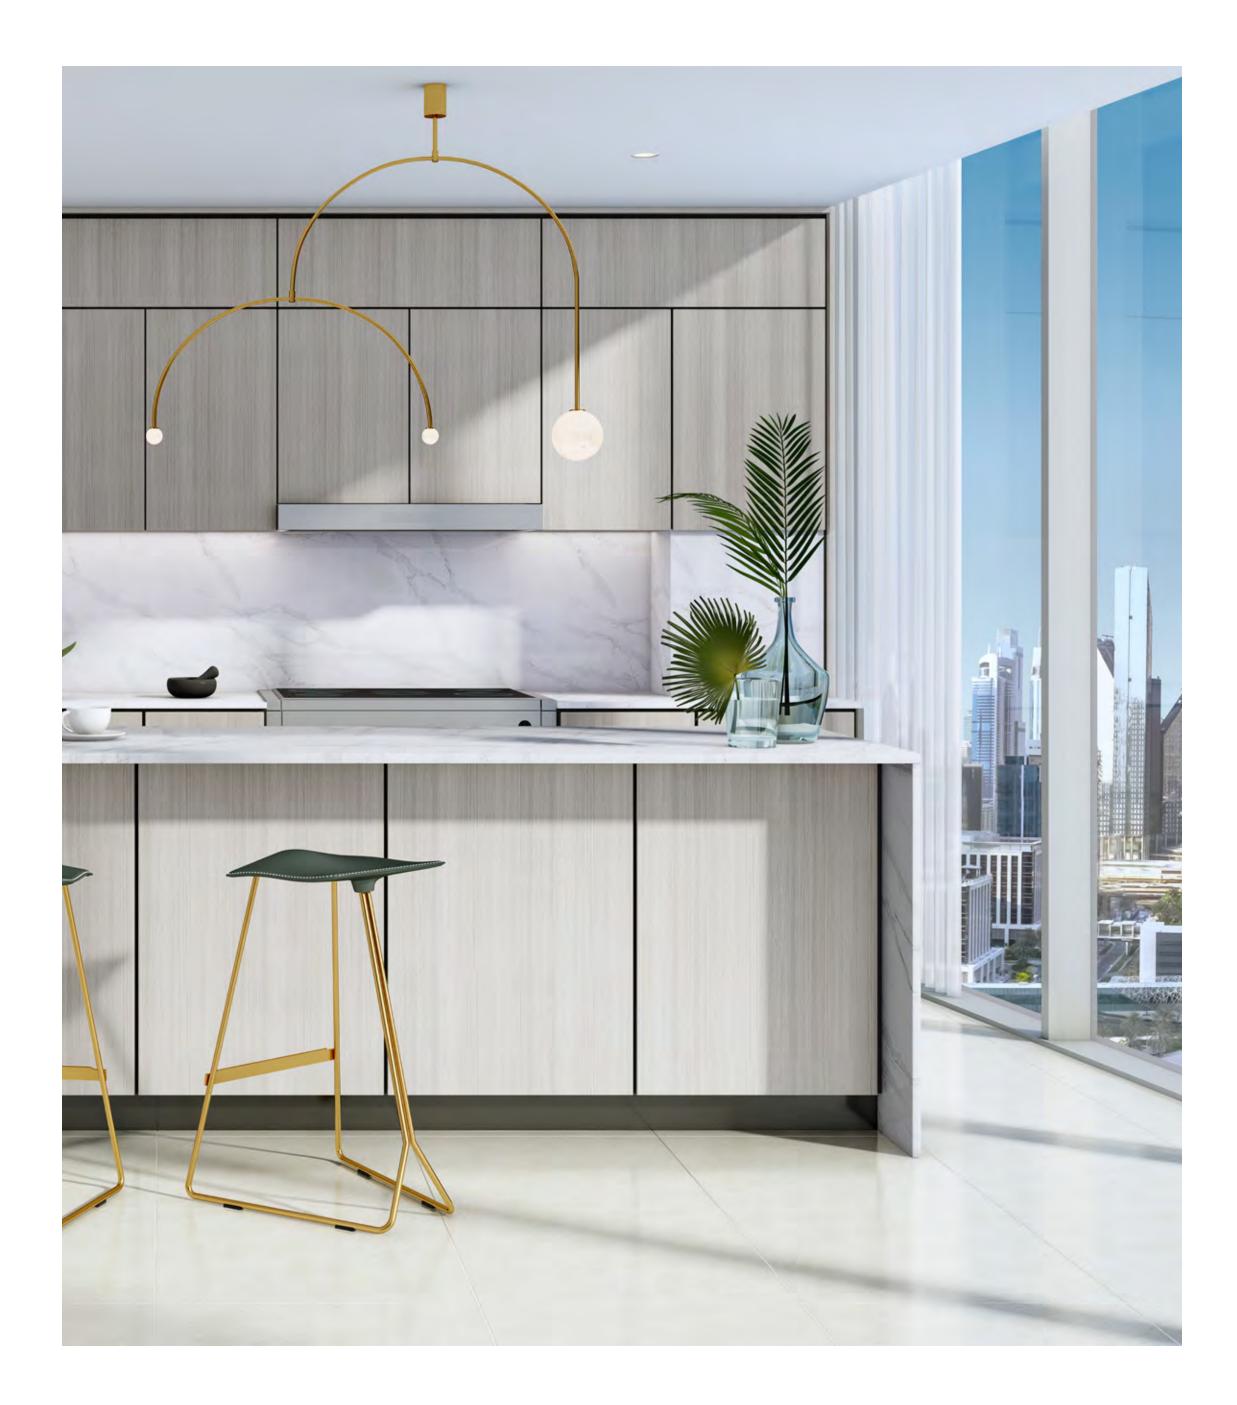

### A MODERN LUXE DESIGN

The Grande kitchen is proof that style and practicality can coexist. Floor-to-ceiling windows and all-white countertops ensure an abundance of natural light. Bronze accents and marble backsplash perfectly complement the outside glamour.