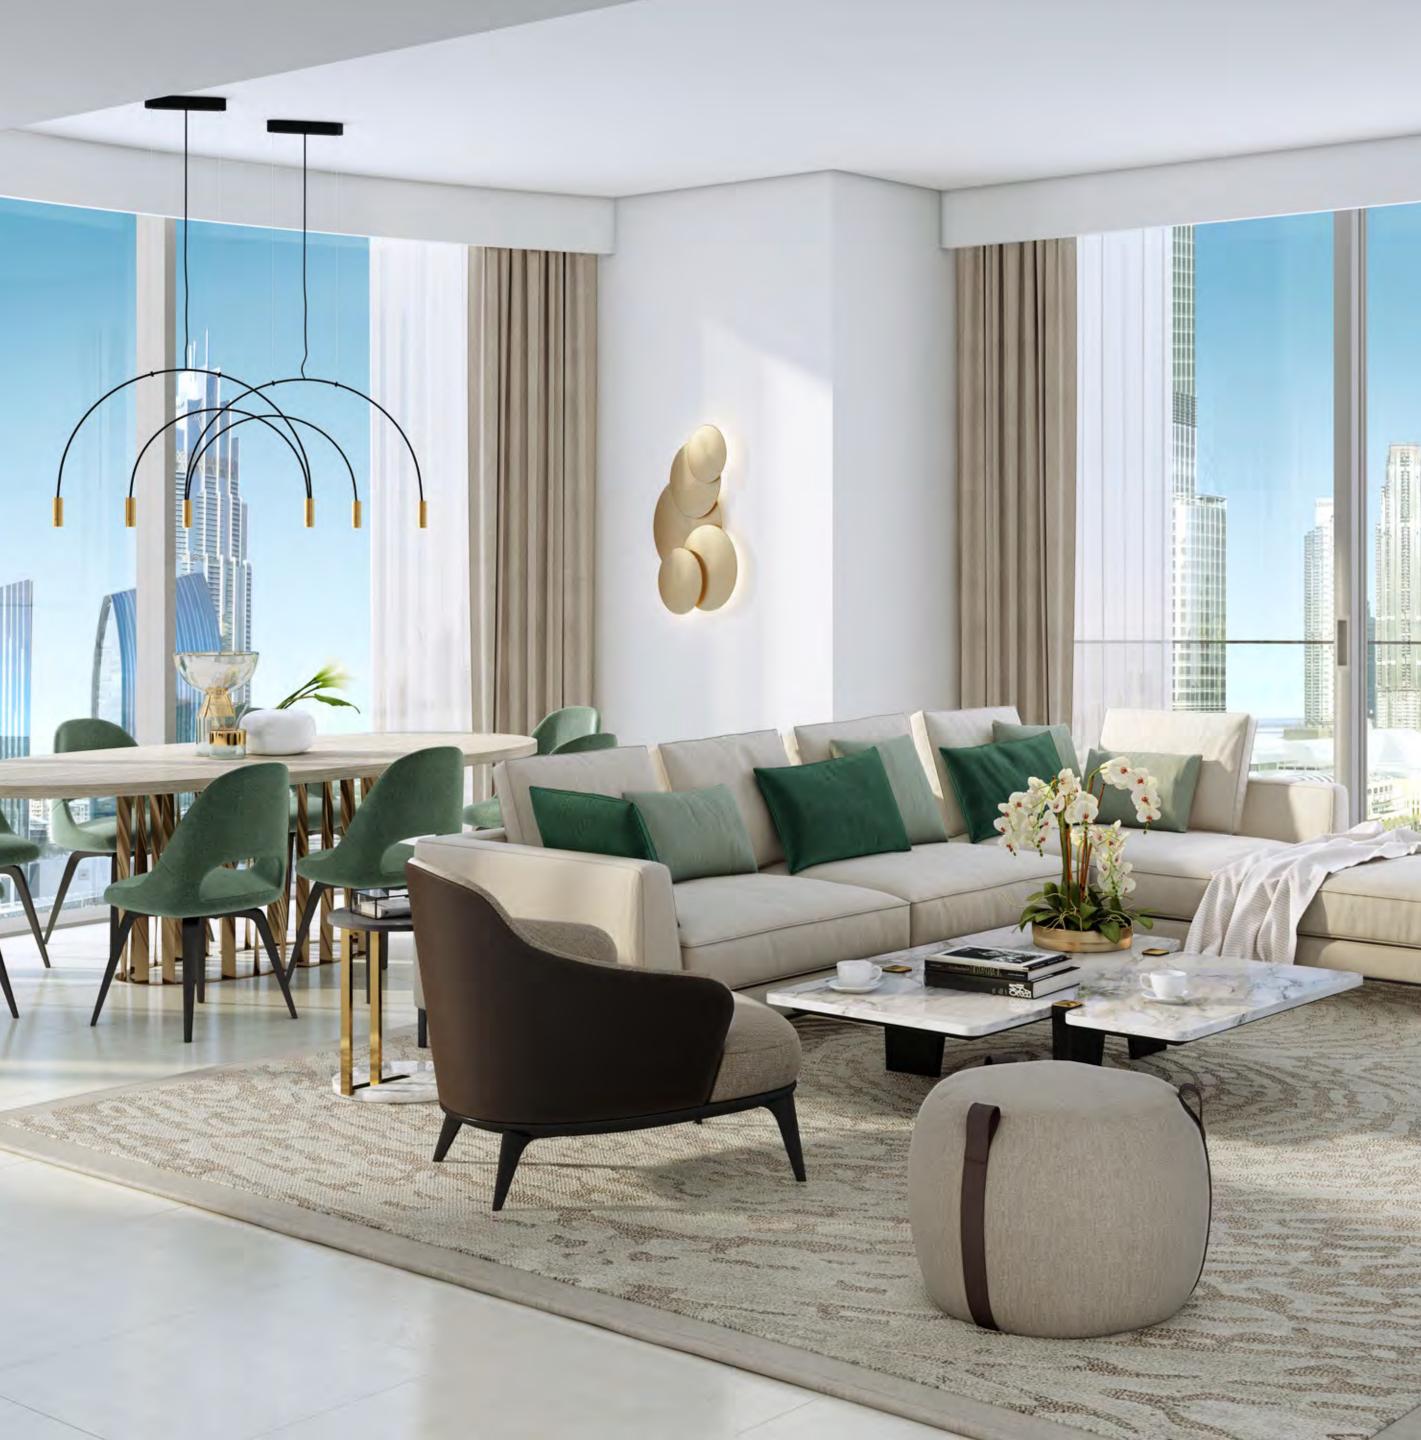

## BRIGHT AND CONTEMPORARY INTERIORS

AS AN ACCOUNT OF STATE

The Ar

autoring.

- States

The living room space is adorned with floor-to-ceiling windows to maximise the spellbinding vistas. Splashes of pine green and dark wood add gravitas to the ethereal living space.