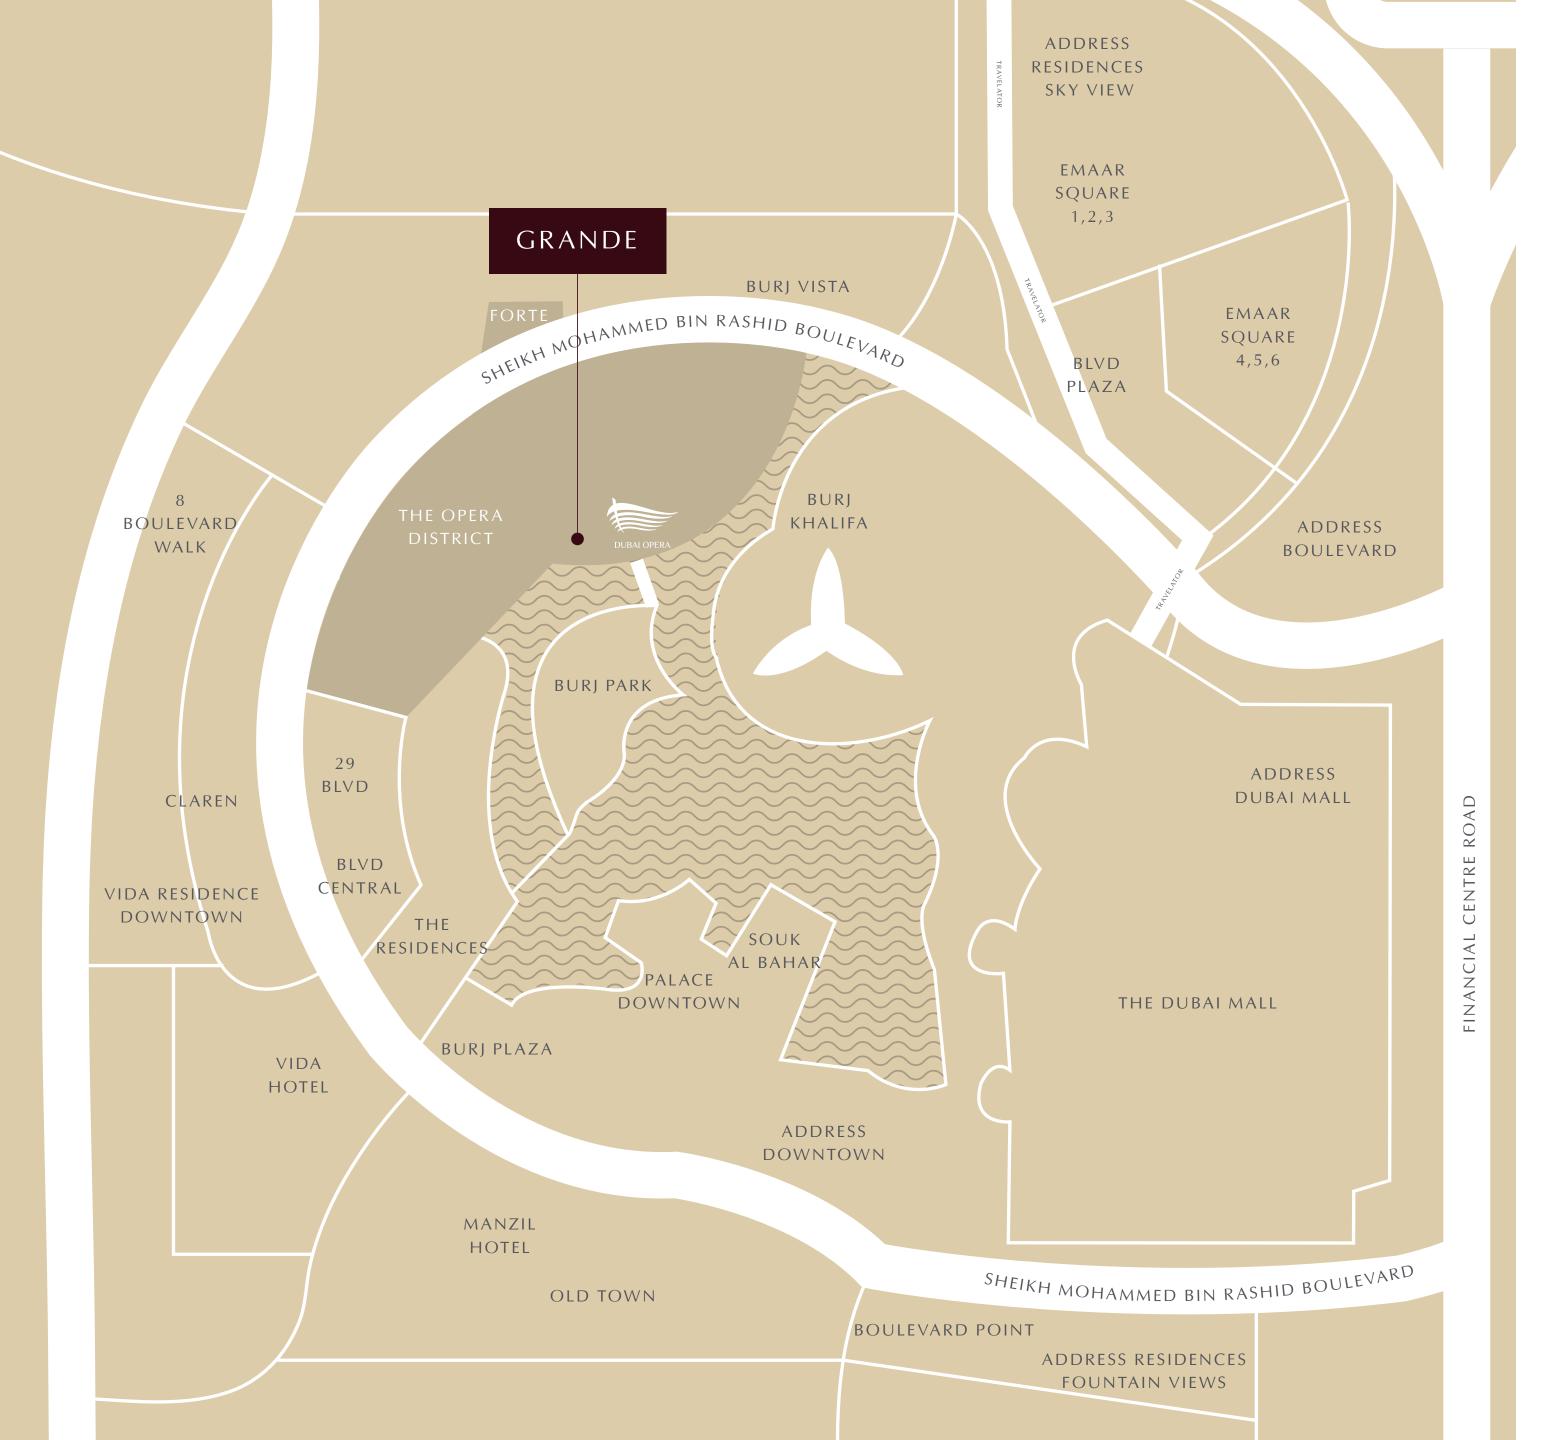

## THE MOST PRESTIGIOUS 2 SQ KM IN DUBAI

Emaar's flagship project, Downtown Dubai spills over a bustling, cosmopolitan 2 square kilometres; home to the world's tallest tower, the world's largest retail & entertainment destination and the world's tallest performing fountain. The vibrant area's latest addition is The Opera District, the only cultural and entertainment hub of its magnitude in the region. Providing the ultimate metropolitan lifestyle abounding with world-class landmarks, entertainment and glamour, Downtown Dubai is a true heart of the emirate.

### DOWNTOWN LIFESTYLE, BUT GRANDER

From the heart of The Opera District, a new 78-story icon rises. One of the highest residential towers in Downtown Dubai, Grande offers 1, 2, 3 and 4 bedroom apartments, a not-to-miss investment opportunity given the high demand for property in Downtown Dubai.

## A NEW ICON OF THE OPERA DISTRICT

Grande sits at the epicentre of The Opera District, a cultural and lifestyle hub brimming with luxury hotels, parks and promenades. The iconic tower rises proudly alongside Dubai Opera, a radiant 2000-seat multi-format performing arts theatre styled on the classic wooden dhows.