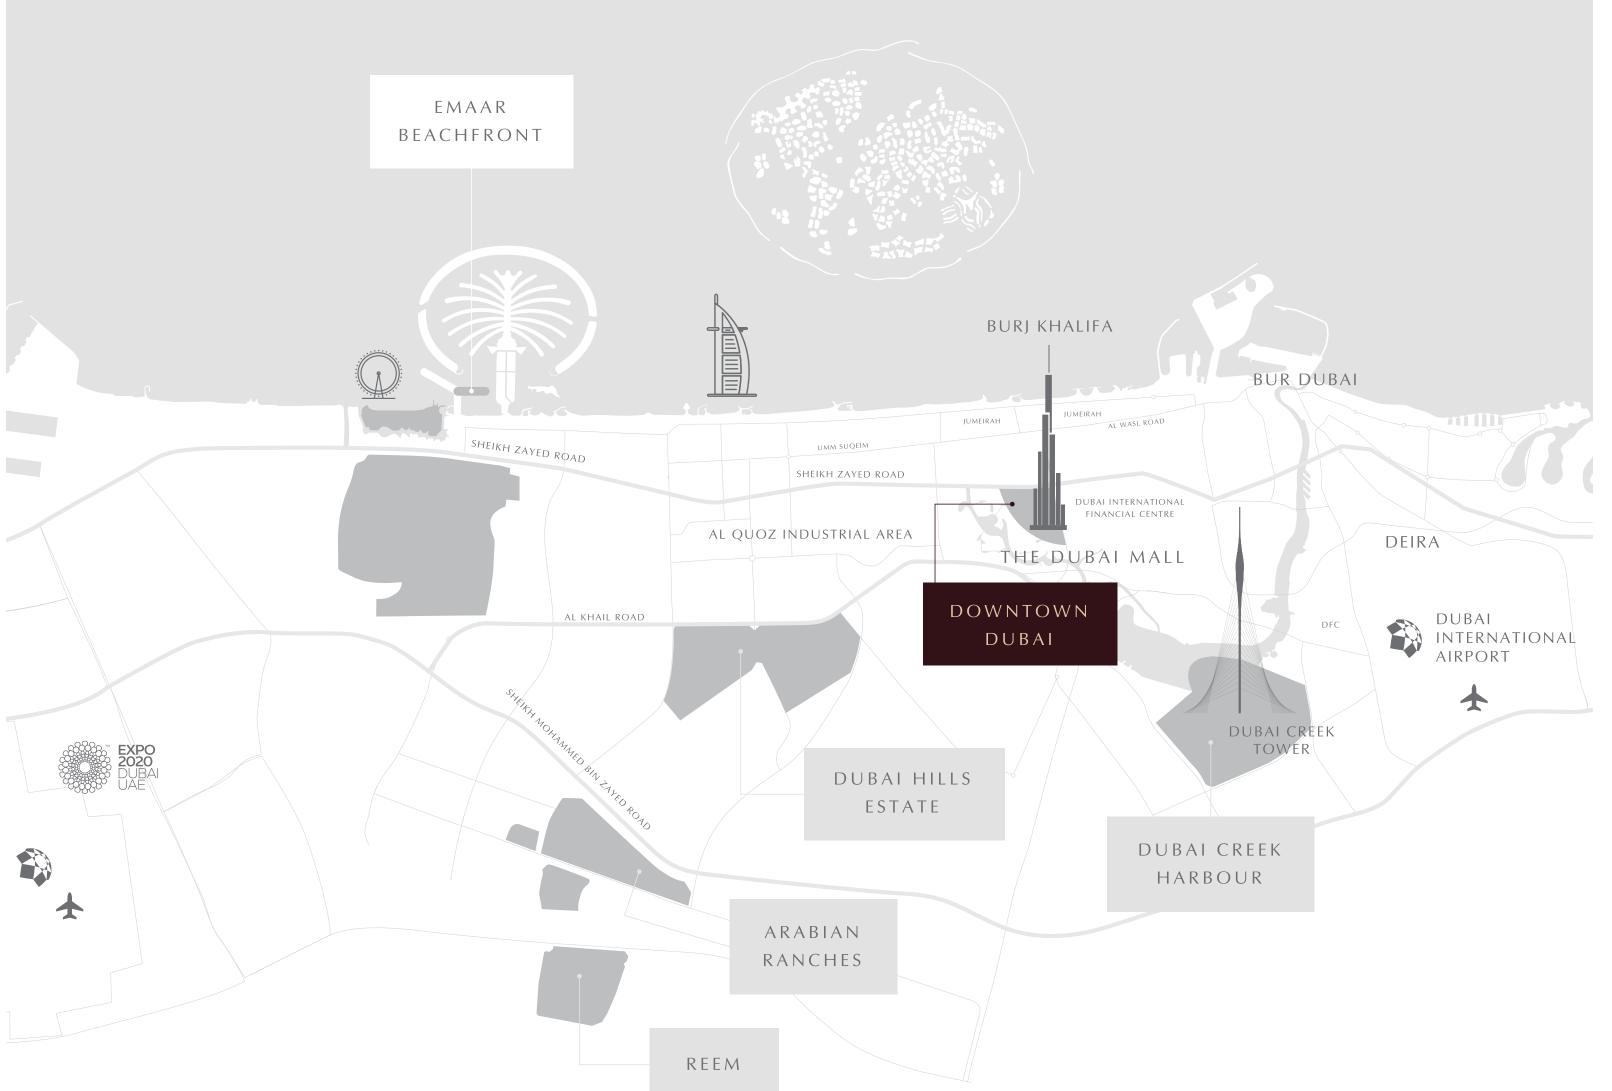

## THE MOST PRESTIGIOUS 2 SQ KM IN DUBAI

Emaar's flagship project, Downtown Dubai spills over a bustling, cosmopolitan 2 square kilometres; home to the world's tallest tower, the world's largest retail & entertainment destination and the world's tallest performing fountain. The vibrant area's latest addition is The Opera District, the only cultural and entertainment hub of its magnitude in the region. Providing the ultimate metropolitan lifestyle abounding with world-class landmarks, entertainment and glamour, Downtown Dubai is a true heart of the emirate.

#### 10 MINUTES

to Dubai International Airport

### 5 MINUTES

to Dubai International Financial Centre (DIFC)