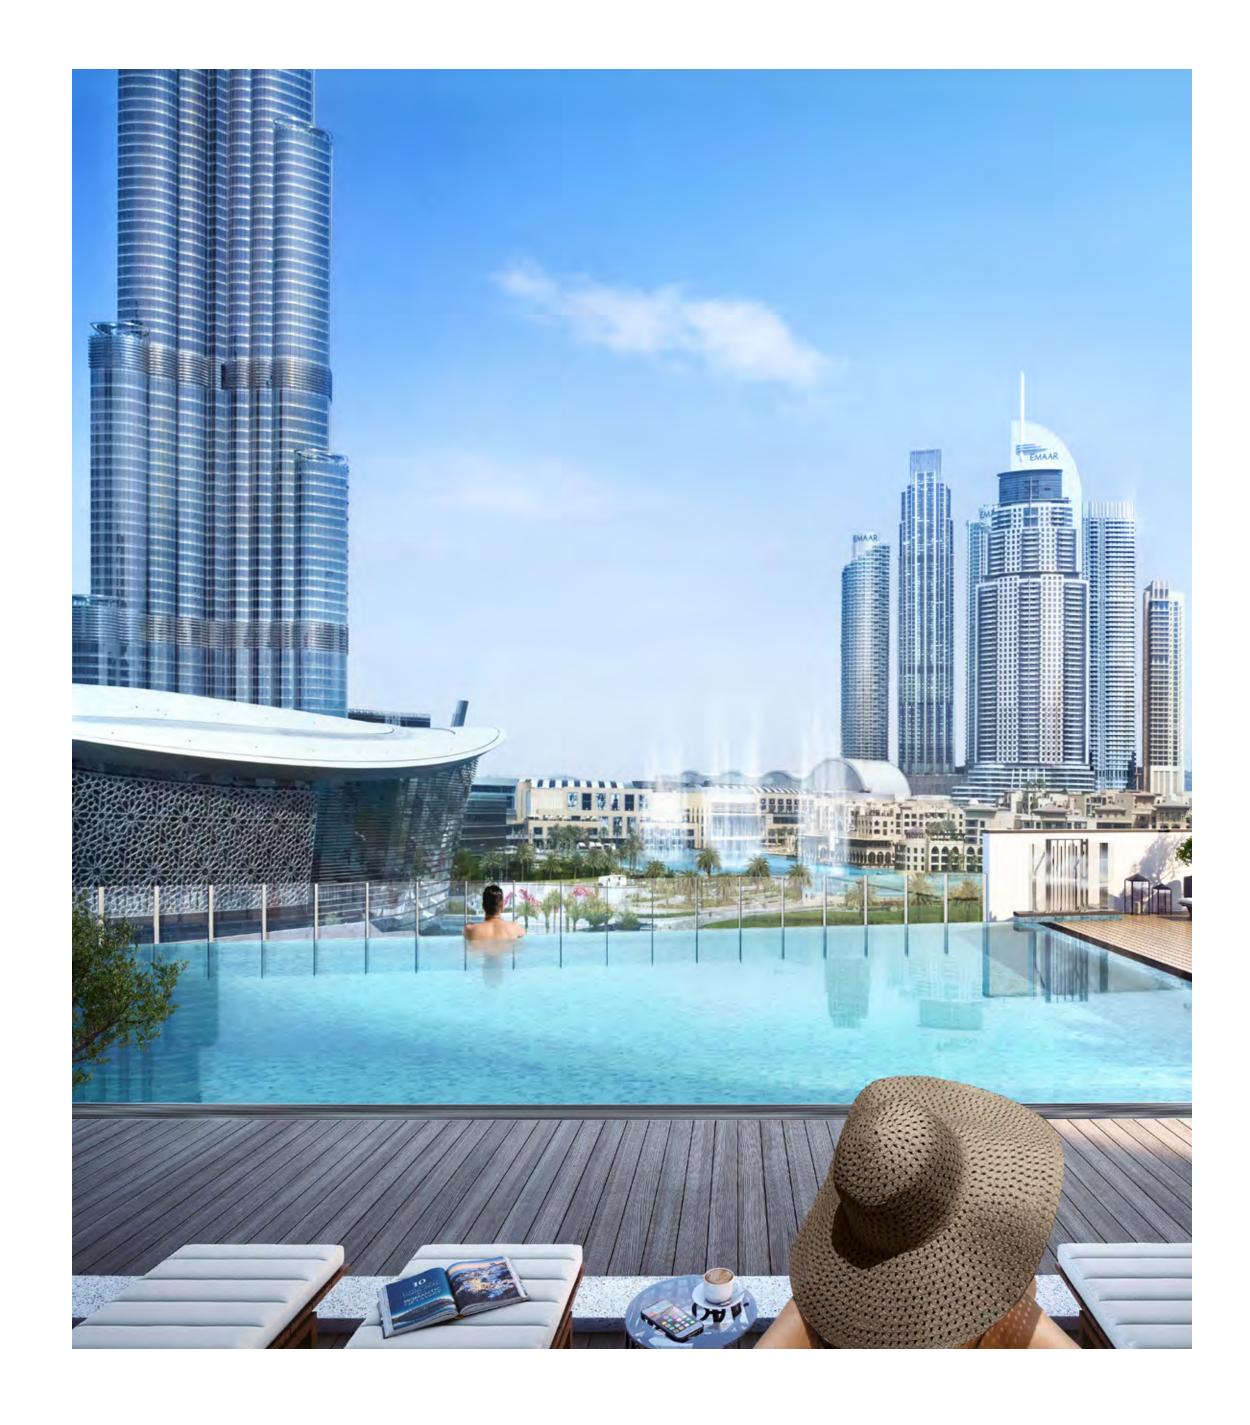

## A TRULY BREATHTAKING VANTAGE POINT

Sweeping vistas of Burj Khalifa and Dubai's world-beating landmarks are only the beginning of a true grandiose lifestyle at Grande. Imagine waking up to 'front-row' views of the dancing Dubai Fountains. Or having uninterrupted views of the glistening Arabian Gulf from the vertiginous 78th floor.

## AMENITIES FOR PICTURE-PERFECT FAMILY MOMENTS

Relax in the podium-level infinity pool beside an expansive deck opening onto the prime views of The Dubai Fountain. Enjoy a state-of-the-art fitness centre and a health club as well as a kids' playground and barbeque areas all year long.