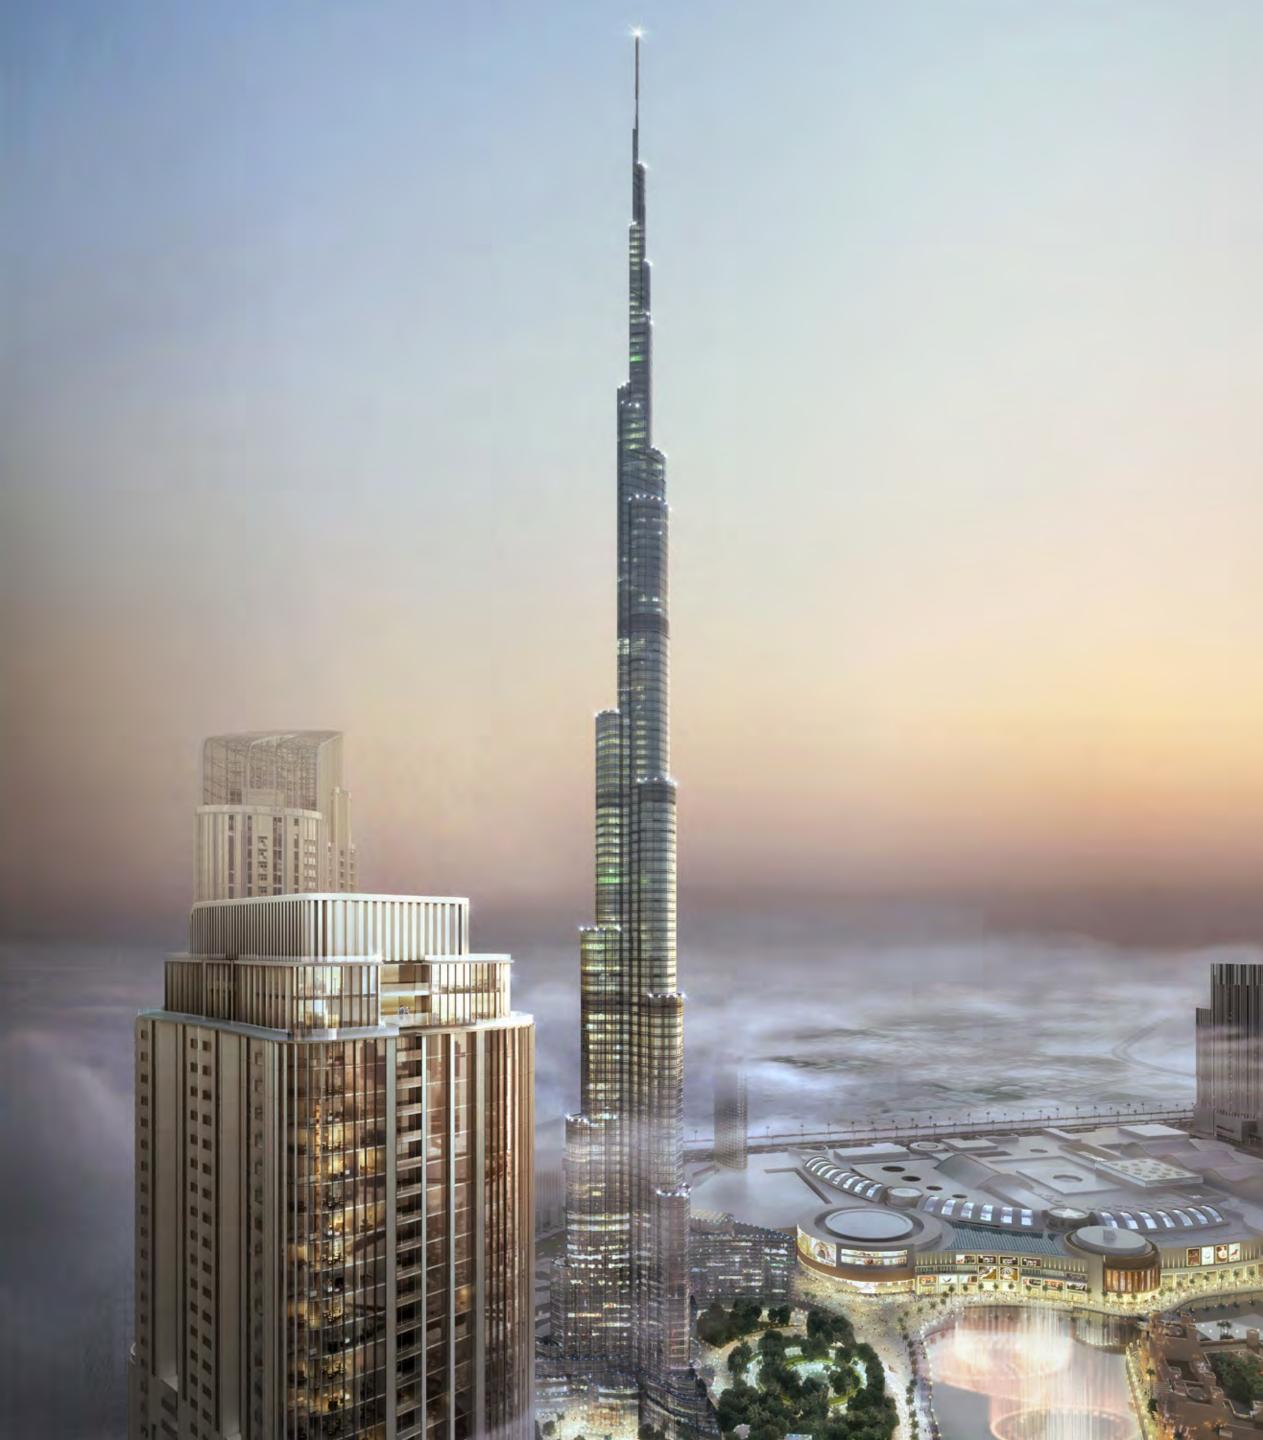

### BURJ

KHALIFA

The world's tallest building

### DOWNTOWN LIFESTYLE, BUT GRANDER

From the heart of The Opera District, a new 78-story icon rises. One of the highest residential towers in Downtown Dubai, Grande offers 1, 2, 3 and 4 bedroom apartments, a not-to-miss investment opportunity given the high demand for property in Downtown Dubai.

## A TRULY BREATHTAKING VANTAGE POINT

Sweeping vistas of Burj Khalifa and Dubai's world-beating landmarks are only the beginning of a true grandiose lifestyle at Grande. Imagine waking up to 'front-row' views of the dancing Dubai Fountains. Or having uninterrupted views of the glistening Arabian Gulf from the vertiginous 78th floor.