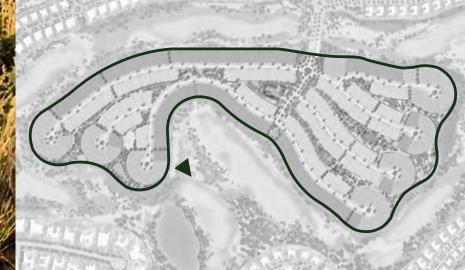

### YOUR GREATEST ROUND OF GOLF AT YOUR DOORSTEP.

A fort a

Dubai Hills Golf Club

## AN EMBLEM OF SOPHISTICATION

Dubai Hills Golf Club encompasses 1.2 millions sqm of meticulously manicured fairways (the size of 63 football fields).

Set against the backdrop of Burj Khalifa and Downtown Dubai, with a glorious outward nine, the fully-functional golf course is bound to inspire your peak performance.