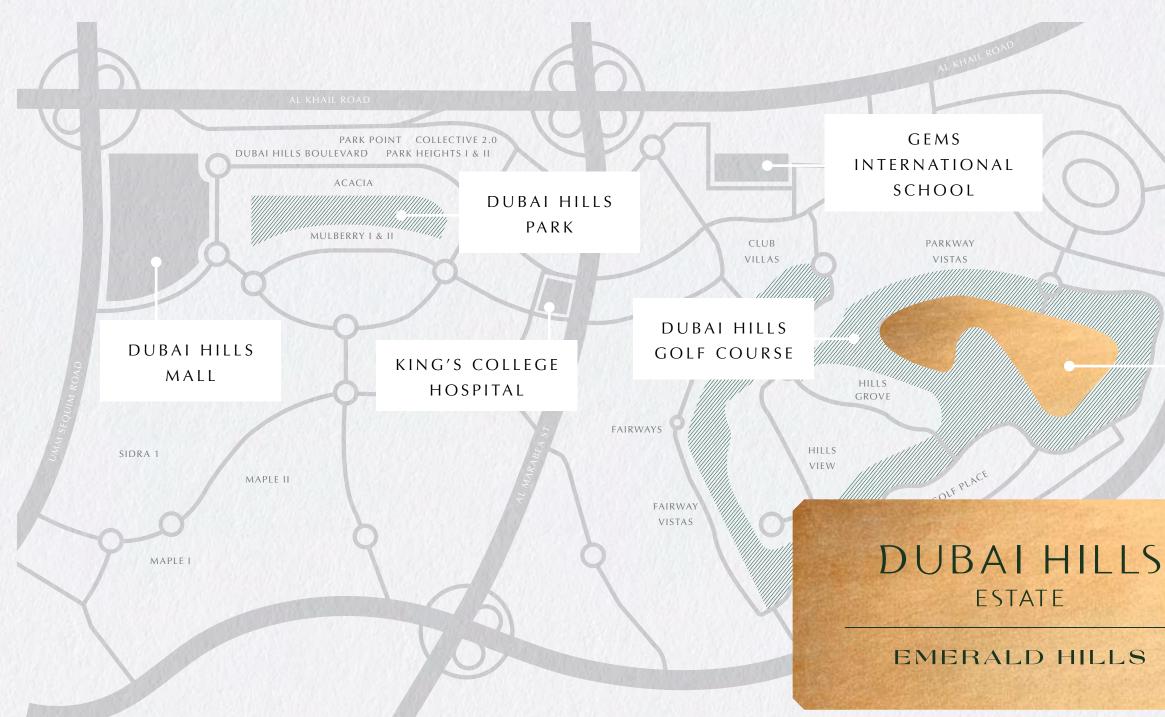

#### Location

## AT EMERALD HILLS, YOU ARE IN ELITE COMPANY.

Come home to a landscape filled with Dubai's most prestigious villas.

### Parkway Vistas

East.

#### Dubai Hills Golf Course

Ν

7

Golf Place

Where pristine fairways meet stunning views of the and the rest is up to you.

1 AS

<u>II</u>

### YOUR GREATEST ROUND OF GOLF AT YOUR DOORSTEP.

A fort a

Dubai Hills Golf Club

## AN EMBLEM OF SOPHISTICATION

Dubai Hills Golf Club encompasses 1.2 millions sqm of meticulously manicured fairways (the size of 63 football fields).

Set against the backdrop of Burj Khalifa and Downtown Dubai, with a glorious outward nine, the fully-functional golf course is bound to inspire your peak performance.

## Amenities PREPARE TO BE SPOILT FOR CHOICE

- 2 / Outdoor Fitness
- 3 / Picnic Area

4 / Volleyball Court

- 5 / Clubhouse with Swimming Pool
- 6 / Basketball Half Court

- 7 / Play Area
- 8 / Sports Court
- 9 / Petanque Court