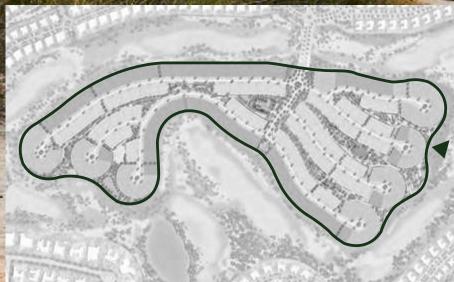

### YOUR GREATEST ROUND OF GOLF AT YOUR DOORSTEP.

A fort a

Dubai Hills Golf Club

## AN EMBLEM OF SOPHISTICATION

Dubai Hills Golf Club encompasses 1.2 millions sqm of meticulously manicured fairways (the size of 63 football fields).

Set against the backdrop of Burj Khalifa and Downtown Dubai, with a glorious outward nine, the fully-functional golf course is bound to inspire your peak performance.