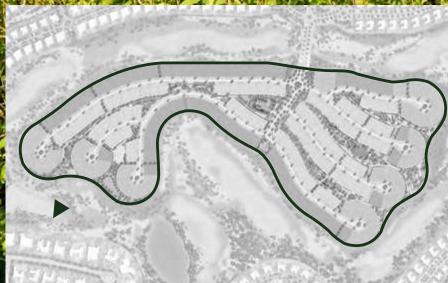

### YOUR GREATEST ROUND OF GOLF AT YOUR DOORSTEP.

A fort a

Dubai Hills Golf Club

## AN EMBLEM OF SOPHISTICATION

Dubai Hills Golf Club encompasses 1.2 millions sqm of meticulously manicured fairways (the size of 63 football fields).

Set against the backdrop of Burj Khalifa and Downtown Dubai, with a glorious outward nine, the fully-functional golf course is bound to inspire your peak performance.