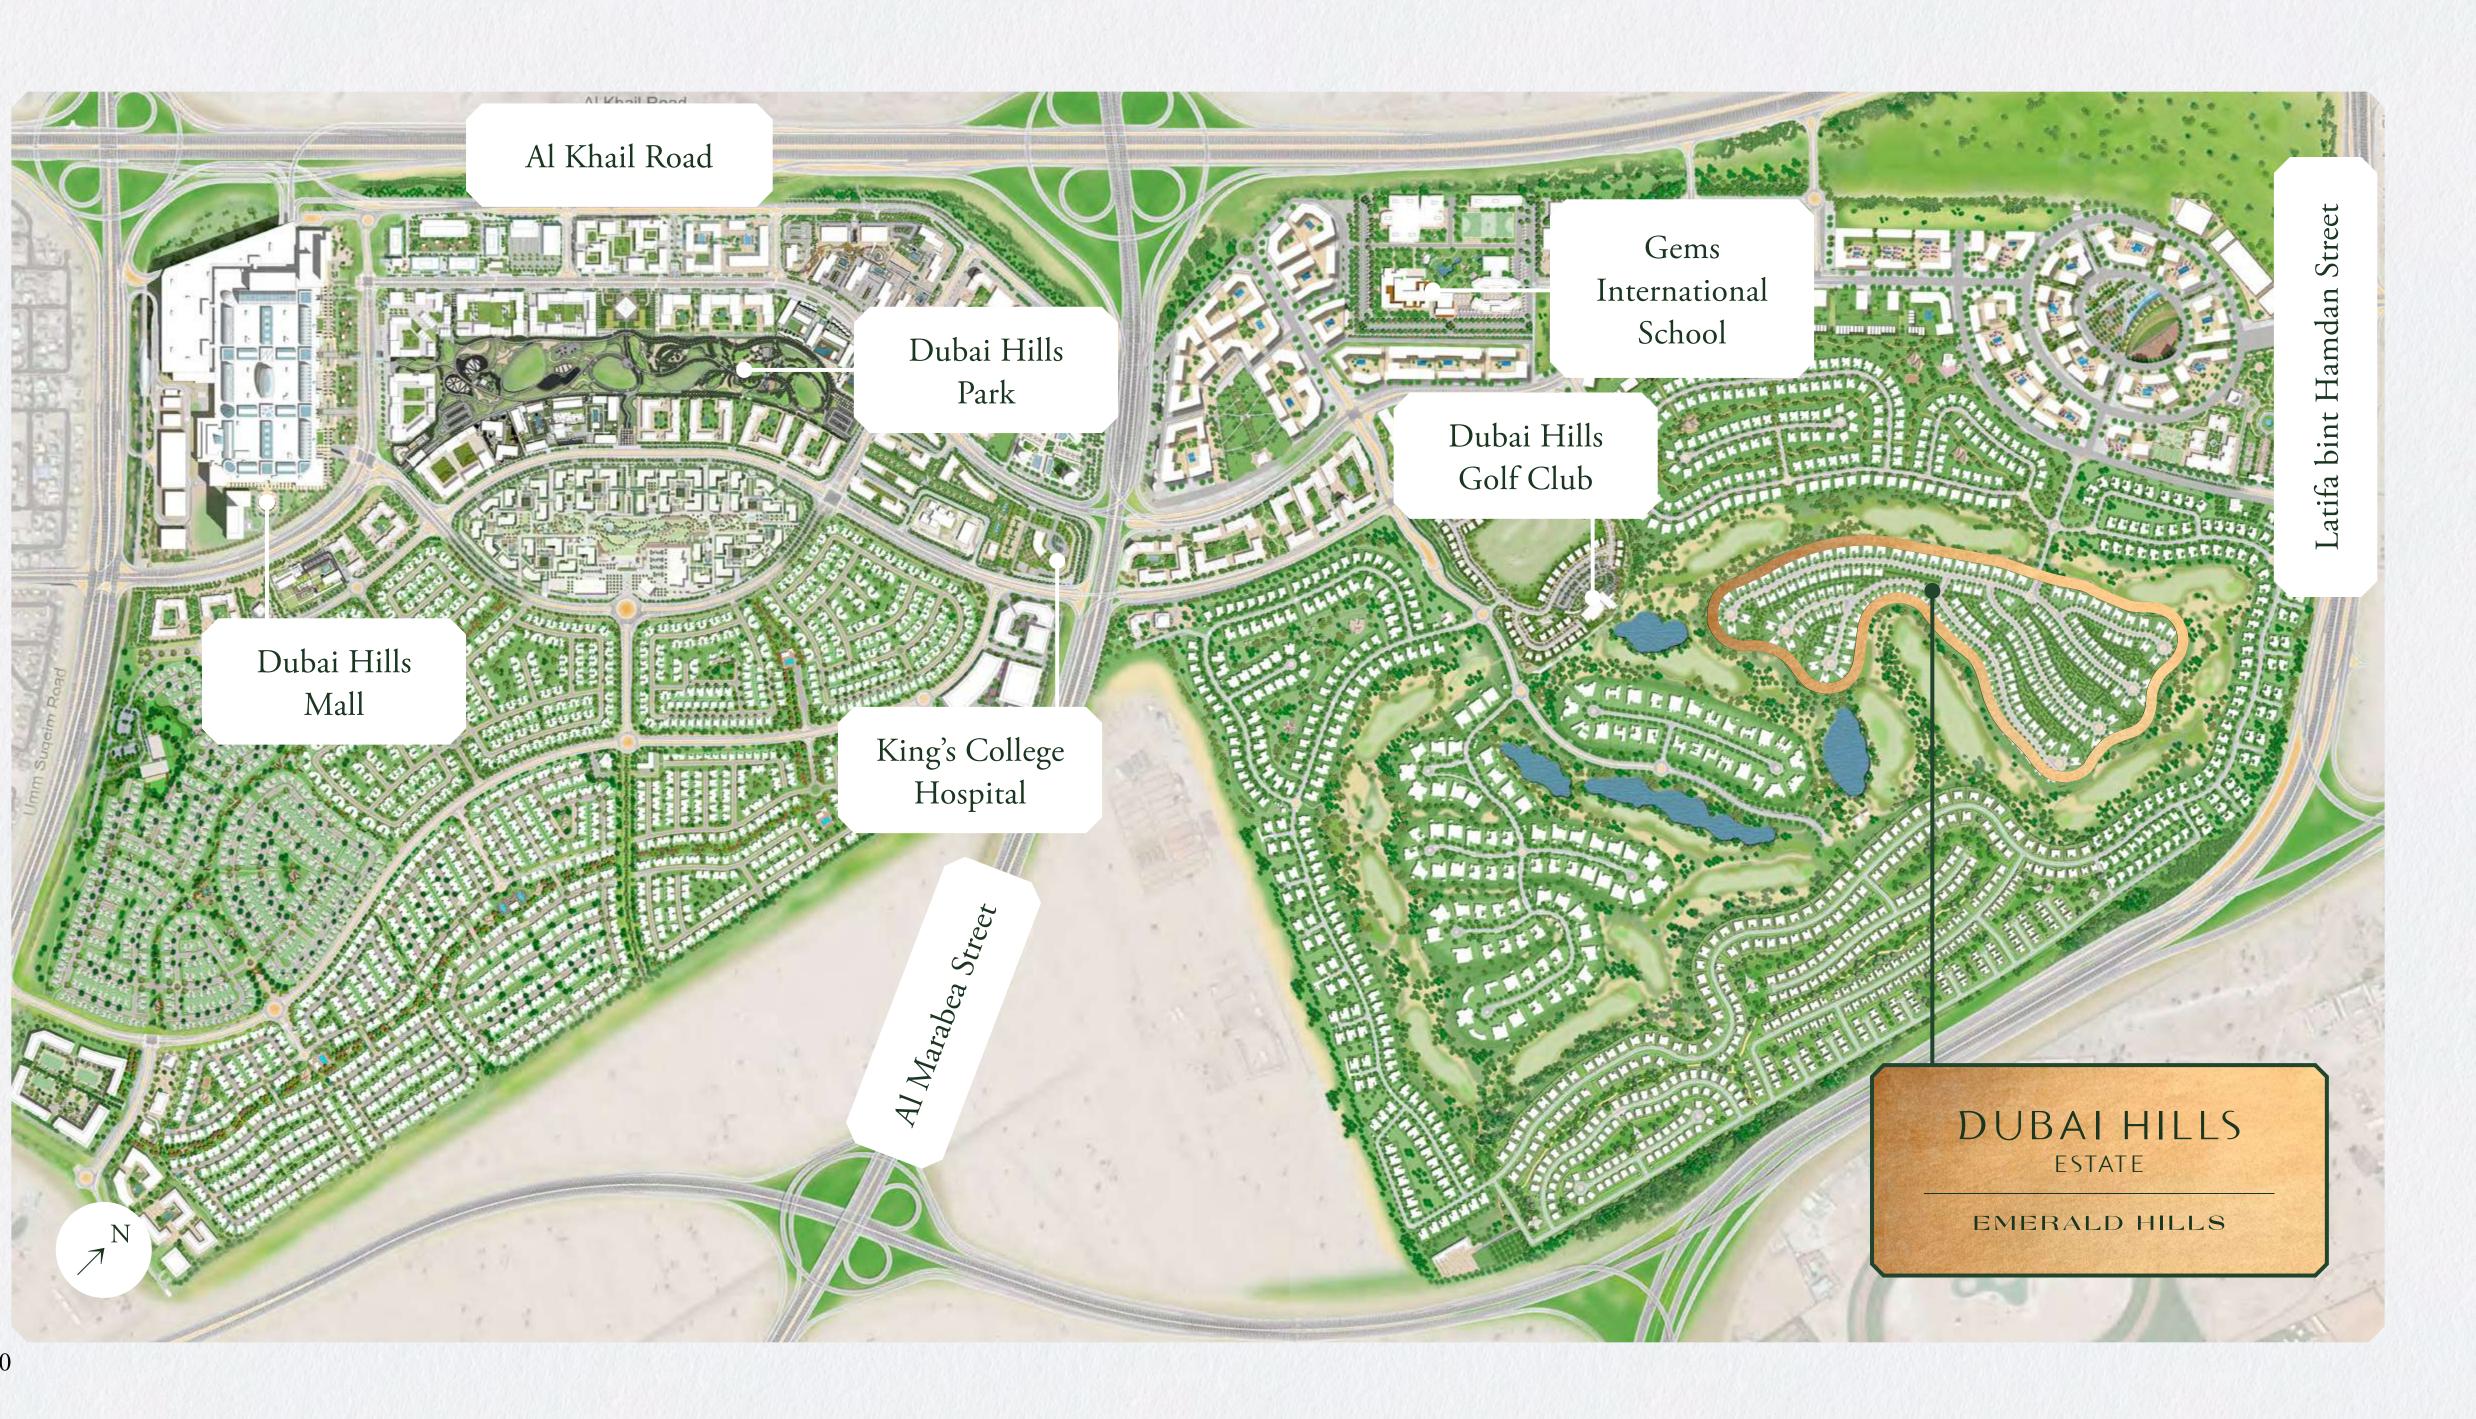

#### Location

## THE GREEN HEART OF DUBAI

Ordinary has no home at Dubai Hills Estate. Surrounded by pristine fairways and lush gardens with stunning views of the Burj Khalifa, your new address is a masterfully-planned oasis.

> 20 MINS' DRIVE

to Downtown Dubai and Dubai Marina EASY ACCESS to Latifa bint Hamdan Street