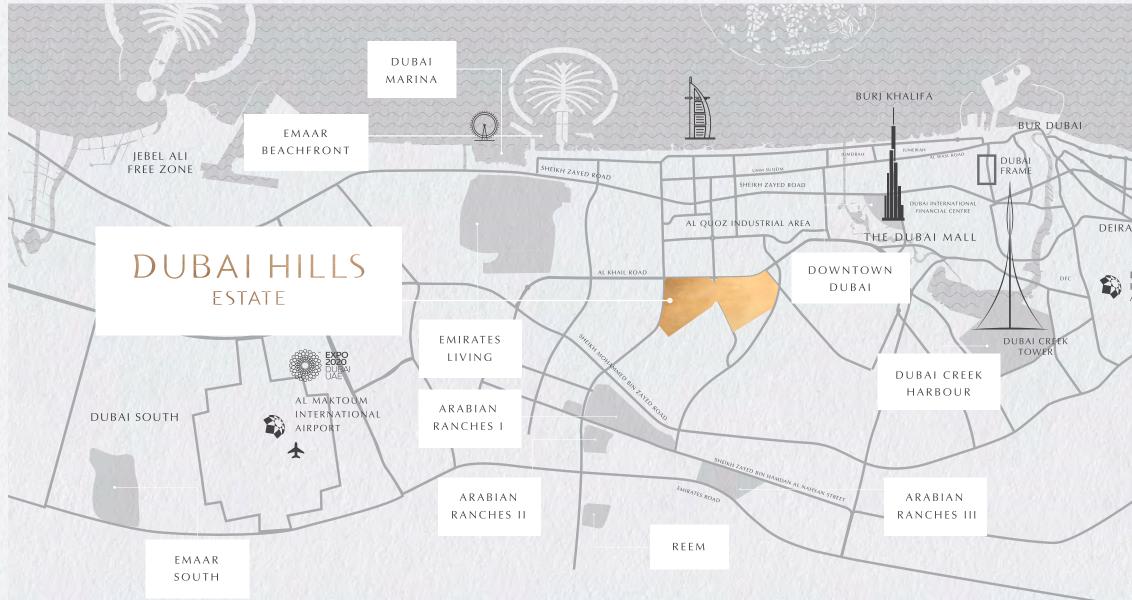

#### Location

## THE GREEN HEART OF DUBAI

Ordinary has no home at Dubai Hills Estate. Surrounded by pristine fairways and lush gardens with stunning views of the Burj Khalifa, your new address is a masterfully-planned oasis.

> 20 MINS' DRIVE

to Downtown Dubai and Dubai Marina EASY ACCESS to Latifa bint Hamdan Street