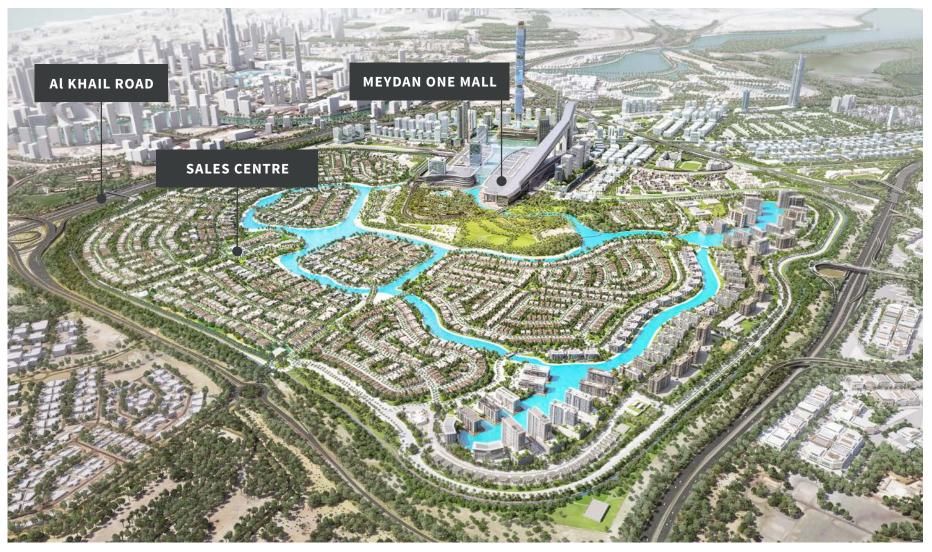

### THE GRAND NEIGHBORHOOD

## A WORLD OF EXTRAORDINARY INDULGENCES

Minutes away from the world's most iconic landmarks, District One is nestled amidst the warmth of nature and the luxuries designed for the privileged. Whether it's the evening run past picturesque green spaces, the quiet kayaking on a crystal clear lagoon, a private beach access, or other exclusive premium amenities like a club house, retail outlets, cafés, a grand neighborhood and more, District One is undeniably living at its finest and fullest.

#### LEISURE STROLLS AMID PICTURESQUE GREENERY

26 million FT<sup>2</sup> GREENERY

8.4 KM CYCLING AND RUNNING TRACK