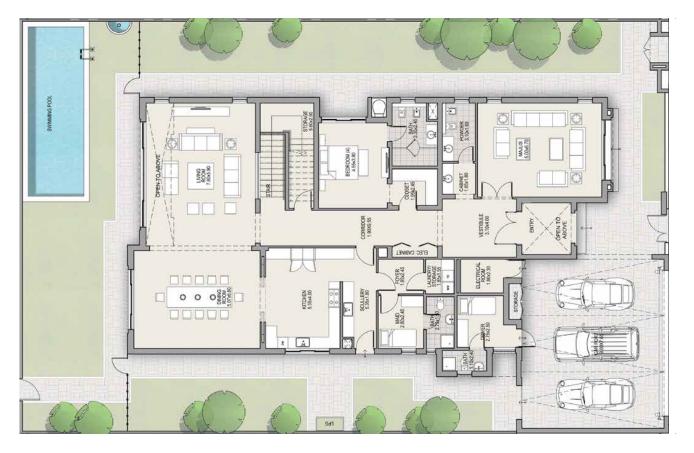

#### TYPICAL 5 BEDROOM Ground Floor Plan Arabic Style

| VILLA           |                | 4            | 5            | 6            |
|-----------------|----------------|--------------|--------------|--------------|
| Car Parks       |                | 2            | 3            | 4            |
| Maid's Room     | 2A             | 1            | 1            | 1            |
| Drivers Room    | 24             | 1            | 1            | 1            |
| Walk-in Closets | $\hat{\Box}$   | 4            | 5            | 6            |
| Balconies       |                | 3            | 2            | 2            |
| Terraces        | <u>أسارً</u>   | 1            | -            | 1            |
| Bathrooms       |                | 4            | 5            | 6            |
| Powder Room     |                | 1            | 1            | 1            |
| Lifts           |                | -            | -            | $\checkmark$ |
| Pool            | <u>. 19.55</u> | $\checkmark$ | $\checkmark$ | $\checkmark$ |