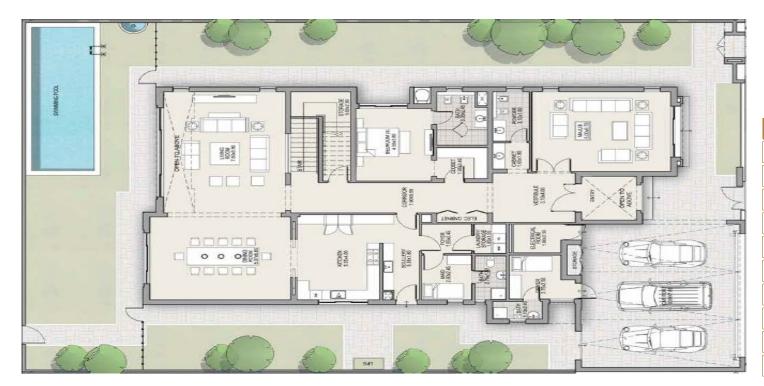

#### TYPICAL 5 BEDROOM Ground Floor Plan Arabic Style

| VILLA           |                | 4            | 5            | 6            |
|-----------------|----------------|--------------|--------------|--------------|
| Car Parks       |                | 2            | 3            | 4            |
| Maid's Room     | 2A             | 1            | 1            | 1            |
| Drivers Room    | 24             | 1            | 1            | 1            |
| Walk-in Closets | $\hat{\Box}$   | 4            | 5            | 6            |
| Balconies       |                | 3            | 2            | 2            |
| Terraces        | <u>أسارً</u>   | 1            | -            | 1            |
| Bathrooms       |                | 4            | 5            | 6            |
| Powder Room     |                | 1            | 1            | 1            |
| Lifts           |                | -            | -            | $\checkmark$ |
| Pool            | <u>. 19.55</u> | $\checkmark$ | $\checkmark$ | $\checkmark$ |