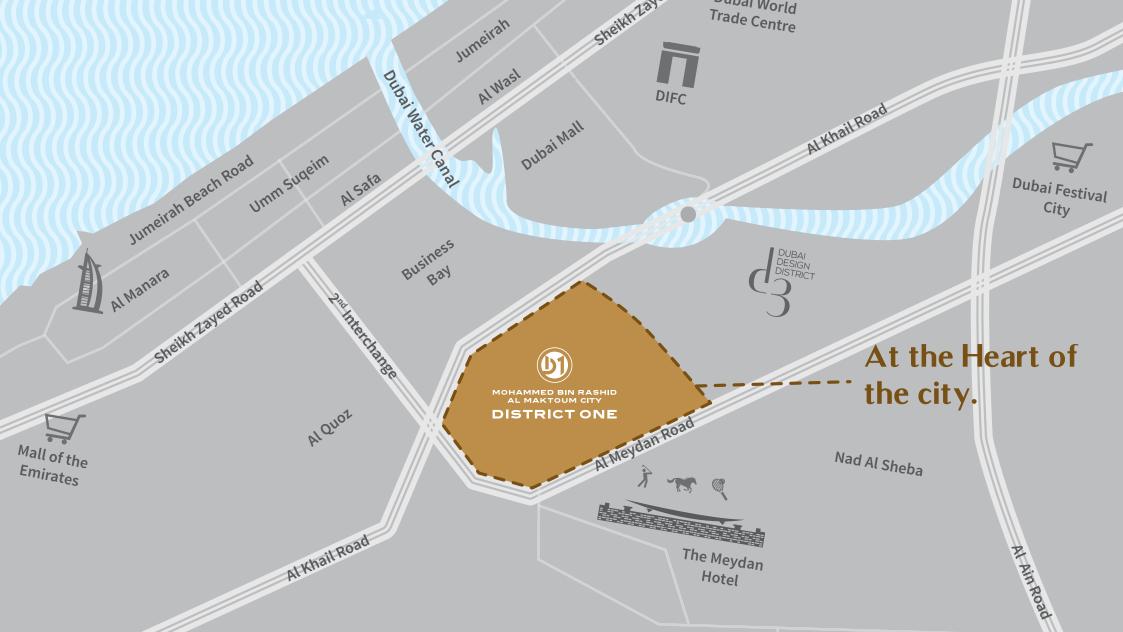

#### DISTRICT ONE

MOHAMMED BIN RASHID AL MAKTOUM CITY

## THE ONE AND ONLY, DISTRICT ONE

Step into a world where a home goes beyond the walls that liberate you, where ordinary meets the extra, and living appeases your imagination. From the vast expanses of green serenity that stretch most naturally, to the soaring indulgences of luxury living, Mohammed Bin Rashid Al Maktoum City

- District One, weaves the best that life has to offer into one destination.

## A WORLD OF EXTRAORDINARY INDULGENCES

Minutes away from the world's most iconic landmarks, District One is nestled amidst the warmth of nature and the luxuries designed for the privileged. Whether it's the evening run past picturesque green spaces, the quiet kayaking on a crystal clear lagoon, a private beach access, or other exclusive premium amenities like a club house, retail outlets, cafés, a grand neighborhood and more, District One is undeniably living at its finest and fullest.