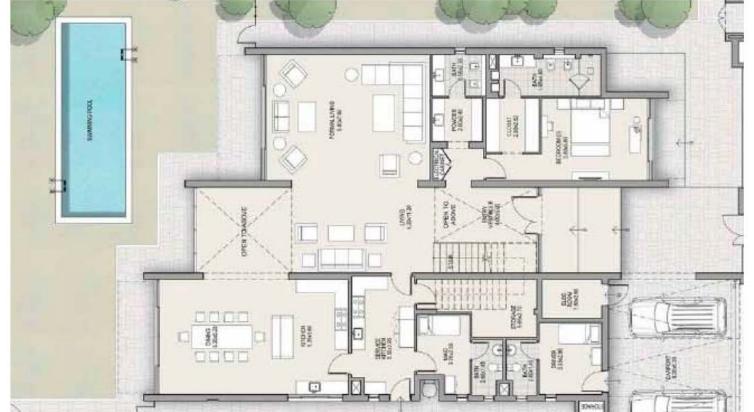

#### TYPICAL 5 BEDROOM Ground Floor Plan Arabic Style

| VILLA           |                | 4            | 5            | 6            |
|-----------------|----------------|--------------|--------------|--------------|
| Car Parks       |                | 2            | 3            | 4            |
| Maid's Room     | 2A             | 1            | 1            | 1            |
| Drivers Room    | 24             | 1            | 1            | 1            |
| Walk-in Closets | $\hat{\Box}$   | 4            | 5            | 6            |
| Balconies       |                | 3            | 2            | 2            |
| Terraces        | <u>أسارً</u>   | 1            | -            | 1            |
| Bathrooms       |                | 4            | 5            | 6            |
| Powder Room     |                | 1            | 1            | 1            |
| Lifts           |                | -            | -            | $\checkmark$ |
| Pool            | <u>. 19.55</u> | $\checkmark$ | $\checkmark$ | $\checkmark$ |