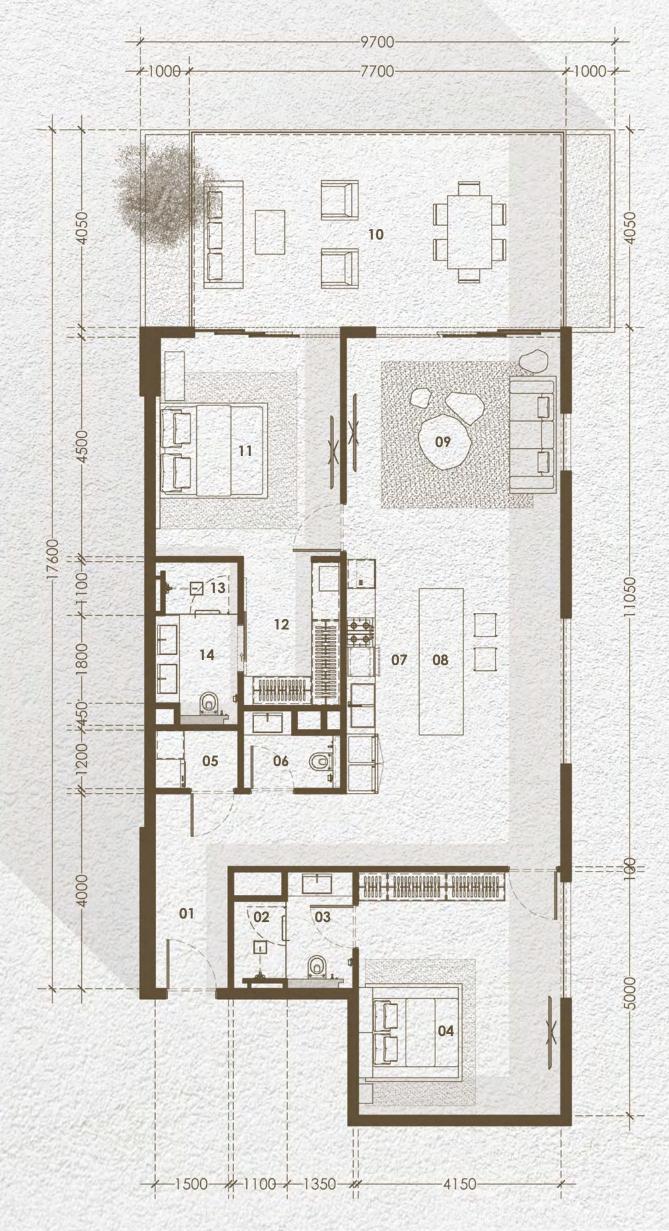

ANT AN ANT AND

| BOULEVARD VIEW |  |
|----------------|--|

| Charles C. |                                         |
|------------|-----------------------------------------|
| 1000       | ROOM ALLOCATION                         |
| 01         | ENTRANCE PASSAGE                        |
| 02         | POWDER ROOM                             |
| 03         | LAUNDRY AREA                            |
| 04         | STUDY AREA                              |
| 05         | BAR                                     |
| 06         | SHOW KITCHEN                            |
| 07         | SEATING AREA                            |
| 08         | BALCONY                                 |
| 09         | BEDROOM                                 |
| 10         | WALK-IN CLOSET                          |
| 11         | WASH AREA                               |
| 12         | WATER CLOSET AREA                       |
| 13         | SHOWER AREA                             |
| 12.00      | CONSIGNOR AN AREAS AND A FUNCTION SHALL |

| ROOM ALLOCATION |                  |    |                |      |
|-----------------|------------------|----|----------------|------|
| 01              | ENTRANCE PASSAGE | 08 | BAR            |      |
| 02              | SHOWER AREA      | 09 | SEATING AREA   |      |
| 03              | WASH AREA        | 10 | BALCONY        |      |
| 04              | BEDROOM - 1      |    | MASTER BEDROOM |      |
| 05              | LAUNDRY AREA     | 12 | WALK-IN CLOSET |      |
| 06              | POWDER ROOM      | 13 | SHOWER AREA    |      |
| 07              | SHOW KITCHEN     | 14 | WASH AREA      | 1934 |