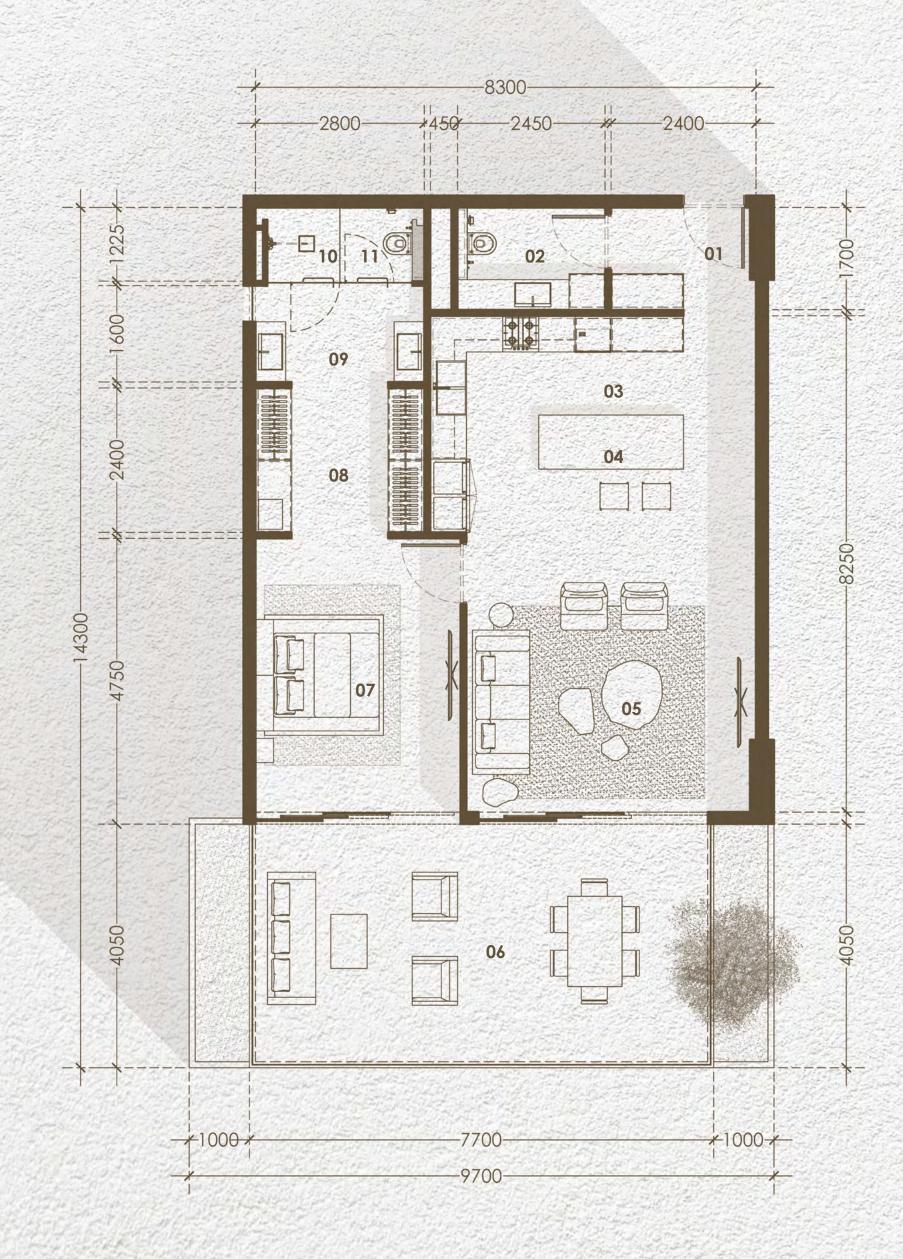

| BOULEVARD VIEW                                                                                                 |
|----------------------------------------------------------------------------------------------------------------|
| and the second second state the second s |

| 1.1.1.1.1.1.1.1.1.1.1.1.1.1.1.1.1.1.1.1. |                       |
|------------------------------------------|-----------------------|
|                                          | ROOM ALLOCATION       |
| 01                                       | ENTRANCE AREA         |
| 02                                       | POWDER ROOM + LAUNDRY |
| 03                                       | SHOW KITCHEN          |
| 04                                       | BAR                   |
| 05                                       | SEATING AREA          |
| 06                                       | BALCONY               |
| 07                                       | BEDROOM               |
| 08                                       | WALK-IN CLOSET        |
| 09                                       | WASH AREA             |
| 10                                       | SHOWER AREA           |
| 11                                       | WATER CLOSET AREA     |
|                                          |                       |