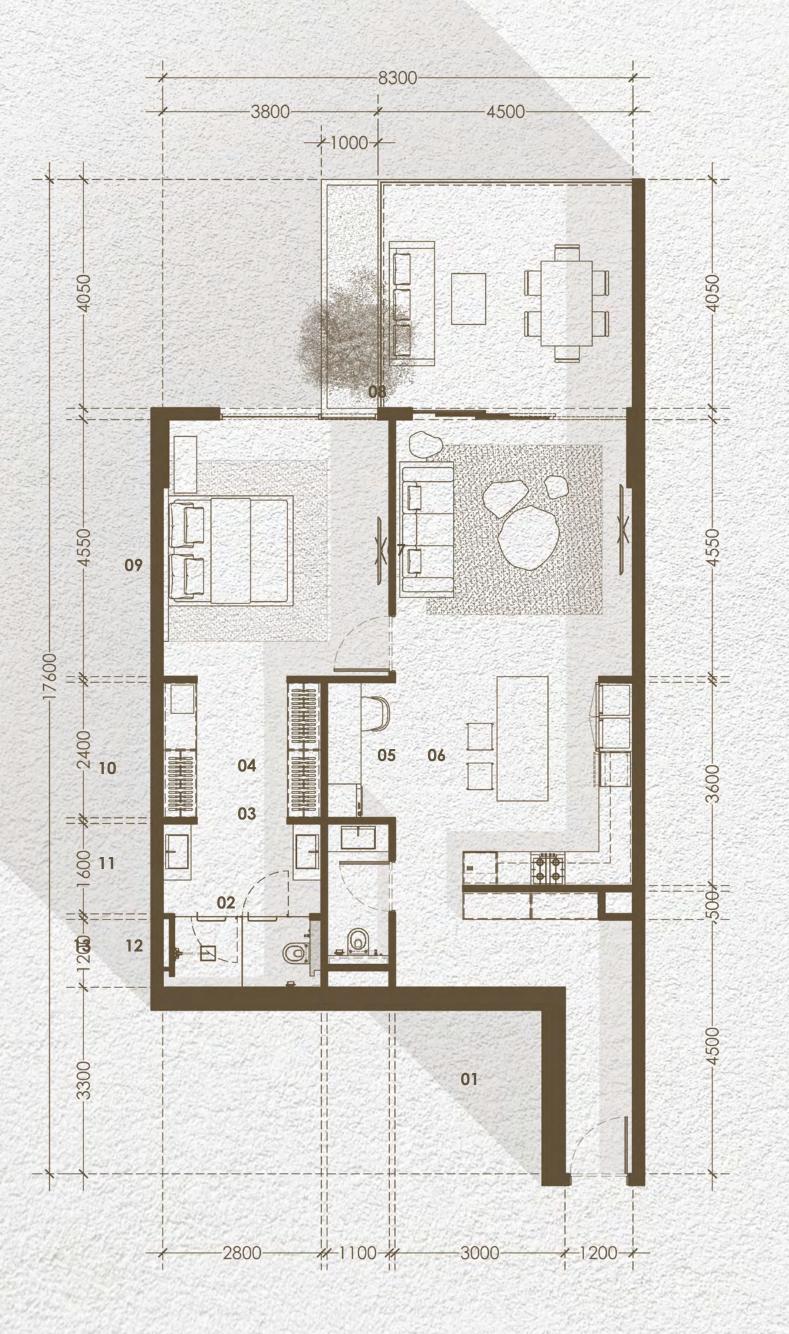

ANT AN ANT AND

| BOULEVARD VIEW |  |
|----------------|--|

| Charles C. |                                         |
|------------|-----------------------------------------|
| 1000       | ROOM ALLOCATION                         |
| 01         | ENTRANCE PASSAGE                        |
| 02         | POWDER ROOM                             |
| 03         | LAUNDRY AREA                            |
| 04         | STUDY AREA                              |
| 05         | BAR                                     |
| 06         | SHOW KITCHEN                            |
| 07         | SEATING AREA                            |
| 08         | BALCONY                                 |
| 09         | BEDROOM                                 |
| 10         | WALK-IN CLOSET                          |
| 11         | WASH AREA                               |
| 12         | WATER CLOSET AREA                       |
| 13         | SHOWER AREA                             |
| 12.00      | CONSIGNOR AN AREAS AND A FUNCTION SHALL |

| ROOM ALLOCATION |                  |    |                |      |
|-----------------|------------------|----|----------------|------|
| 01              | ENTRANCE PASSAGE | 08 | BAR            |      |
| 02              | SHOWER AREA      | 09 | SEATING AREA   |      |
| 03              | WASH AREA        | 10 | BALCONY        |      |
| 04              | BEDROOM - 1      |    | MASTER BEDROOM |      |
| 05              | LAUNDRY AREA     | 12 | WALK-IN CLOSET |      |
| 06              | POWDER ROOM      | 13 | SHOWER AREA    |      |
| 07              | SHOW KITCHEN     | 14 | WASH AREA      | 1934 |