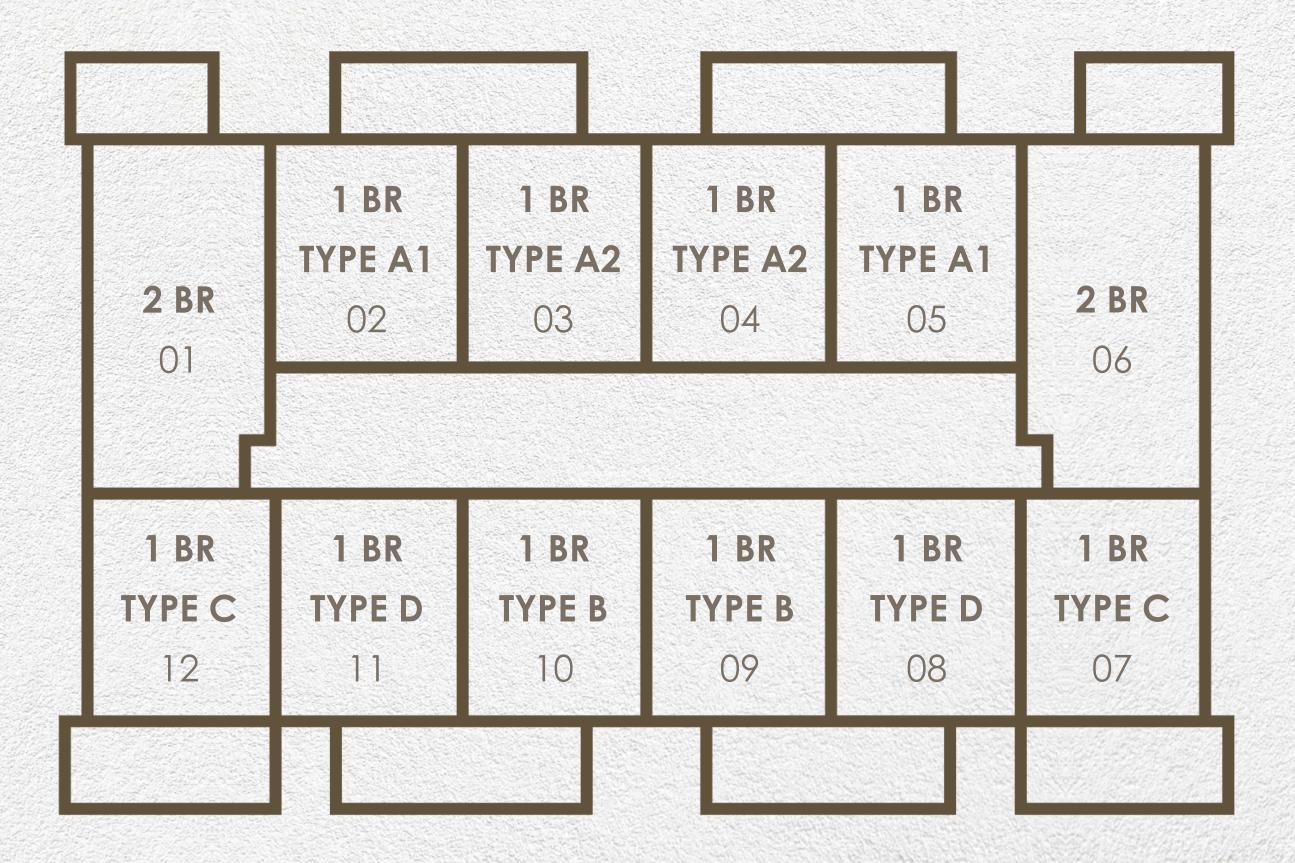

| <b>2 BR</b><br>01 | <b>1 BR</b><br>TYPE A1<br>02 | <b>1 BR</b><br><b>TYPE A2</b><br>03 | <b>1 BR</b><br><b>TYPE A2</b><br>04 | <b>1 BR</b><br><b>TYPE A1</b><br>05 | <b>2 B</b><br>06 |
|-------------------|------------------------------|-------------------------------------|-------------------------------------|-------------------------------------|------------------|
|                   | 72 8 2 2 1 8                 | 945 (S. 1945) (B.                   | A.A.F. S.A.F.                       | P. H. South                         | Contract of      |
| 1 BR<br>Type C    | 1 BR<br>TYPE D               | 1 BR<br>Type B                      | 1 BR<br>Type B                      | 1 BR<br>TYPE D                      | 1 B<br>TYPI      |

| TYPE C TYPE D TYPE B TYPE B TYPE D T | <b>2 BR</b><br>01 | <b>1 BR</b><br><b>TYPE A1</b><br>02 | <b>1 BR</b><br><b>TYPE A2</b><br>03 | <b>1 BR</b><br><b>TYPE A2</b><br>04 | <b>1 BR</b><br><b>TYPE A1</b><br>05 | <b>2 BR</b><br>06                  |
|--------------------------------------|-------------------|-------------------------------------|-------------------------------------|-------------------------------------|-------------------------------------|------------------------------------|
| 12 II IU 09 08                       |                   | mont 1772 - Bar                     |                                     |                                     | . 4. 4 G. S. C. 9 C. S.             | <b>1 BR</b><br><b>TYPE C</b><br>07 |

الألا محدر منك ألا تعتم الاحد وحدر المك ألفكا

BOULEVARD VIEW

| <b>2 BR</b>          | <b>1 BR</b><br><b>TYPE A1</b><br>02 | <b>1 BR</b><br><b>Type A2</b><br>03 | <b>1 BR</b><br><b>Type A2</b><br>04 | <b>1 BR</b><br><b>TYPE A1</b><br>05 | <b>2 BR</b><br>06    |
|----------------------|-------------------------------------|-------------------------------------|-------------------------------------|-------------------------------------|----------------------|
| 1 BR<br>TYPE C<br>12 | 1 BR.<br>TYPE D                     | <b>1 BR</b><br><b>TYPE B</b><br>10  | <b>1 BR</b><br><b>TYPE B</b><br>.09 | <b>1 BR</b><br><b>TYPE D</b><br>08  | 1 BR<br>TYPE C<br>07 |