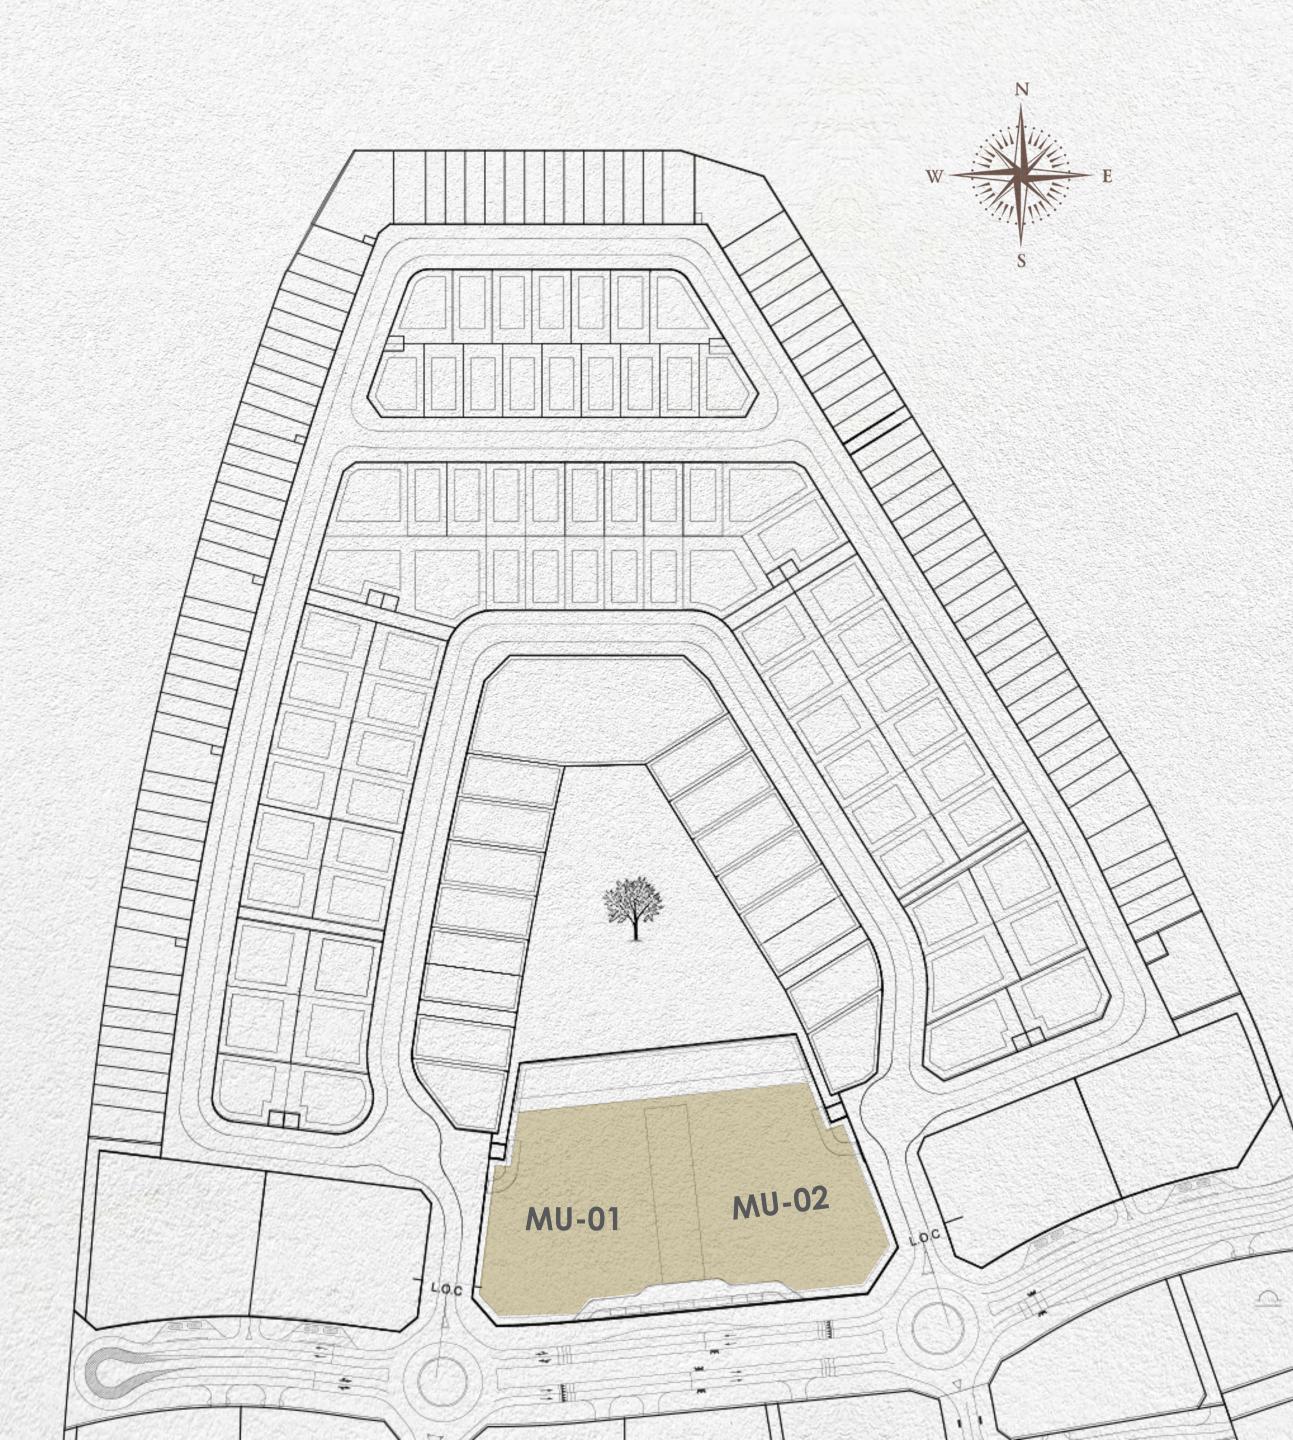

## KETURAH RESERVE

- MU 01 & MU 02 -

KETURAH RESERVE

All room sizes and floorplan measurements are approximate and may vary per unit. Floorplans and unit features are preliminary and proposed only. Developer reserves the right to modify, revise, change or withdraw any or all of same in its sole and absolute discretion and without prior notice. Depictions of furnishings, finishes, appliances, counters, soffits, floor coverings and other matters of detail, included with your unit.

| Hell Trees | 1 - BEDROOM U | NIT - TYPE A |
|------------|---------------|--------------|
| Unit Type  | MU 01         | MUC          |
| Type A1    | 24 Units      | 24 Un        |
| Type A2    | 24 Units      | 24 Un        |
| Total      | 96            | UNITS        |

|            | and the second |               |
|------------|------------------------------------------------------------------------------------------------------------------|---------------|
| Unit Turne | 1 - BEDROOM U                                                                                                    | NIT - TYPE B, |
| Unit Type  | MU 01                                                                                                            | MU 0          |
| Туре В     | 24 Units                                                                                                         | 24 Uni        |
| Type C     | 24 Units                                                                                                         | 24 Uni        |
| Type D     | 24 Units                                                                                                         | 24 Uni        |
| Total      | 144                                                                                                              | UNITS         |

| 2 - BEDROOM - CORNER UNIT |          |  |
|---------------------------|----------|--|
| MU 01                     | MU 02    |  |
| 24 UNITS                  | 24 UNITS |  |

| AREA     | MU 01  |         | MU 02  |     |
|----------|--------|---------|--------|-----|
|          | SQ.M.  | SQ.FT.  | SQ.M.  |     |
| INTERNAL | 128.19 | 1379.86 | 128.19 | ].  |
| BALCONY  | 31.74  | 341.67  | 31.74  | A G |
| TOTAL    | 159.94 | 1721.54 | 159.94 | 1   |