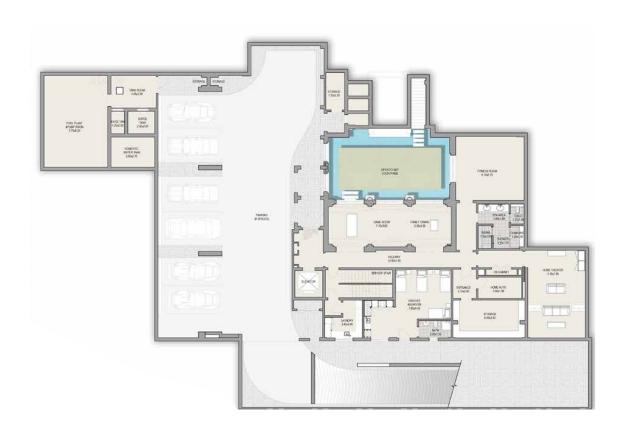

#### Basement Floor Plan Arabic Style

| Mansion                     | 7              | 7-       | + 8      |
|-----------------------------|----------------|----------|----------|
| Car Parks                   | 5              | 6        | 7        |
| Maid's Room                 | 1              | . 1      | . 1      |
| Drivers Room                | ∄ 1            | . 1      | . 1      |
| Walk-in Closets             | <sup>3</sup> 7 | 7        | 8        |
| Store Rooms                 | 3              | 3        | 5        |
| Bathrooms                   | 7              | 7        | 8        |
| Powder Room                 | 3              | 2        | 2 2      |
| Balconies                   | 4              | . 4      | 4        |
| Terraces                    | <u> </u>       | . 3      | 3        |
| Lifts                       |                | <b>✓</b> | <b>✓</b> |
| Game Room 🗲                 | -              | <b>′</b> | <b>✓</b> |
| Gym 🕺                       | 3              |          | <b>✓</b> |
| Home Theatre                | _ V            | <b>✓</b> | <b>✓</b> |
| Provision for Spa / Sauna 😃 | 35 -           | <b>✓</b> | <b>✓</b> |
| Pool & & &                  | <b>*</b>       | <b>✓</b> | <b>✓</b> |