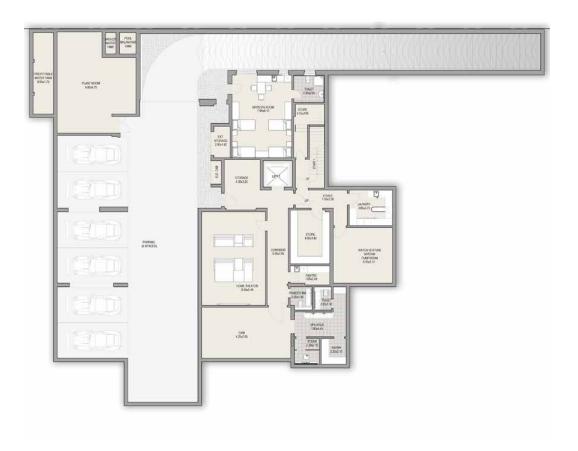

#### Basement Floor Plan Arabic Style

| Mansion                     | 7              | 7-       | + 8      |
|-----------------------------|----------------|----------|----------|
| Car Parks                   | 5              | 6        | 7        |
| Maid's Room                 | 1              | . 1      | . 1      |
| Drivers Room                | ∄ 1            | . 1      | . 1      |
| Walk-in Closets             | <sup>3</sup> 7 | 7        | 8        |
| Store Rooms                 | 3              | 3        | 5        |
| Bathrooms                   | 7              | 7        | 8        |
| Powder Room                 | 3              | 2        | 2 2      |
| Balconies                   | 4              | . 4      | 4        |
| Terraces                    | <u> </u>       | . 3      | 3        |
| Lifts                       |                | <b>✓</b> | <b>✓</b> |
| Game Room 🗲                 | -              | <b>′</b> | <b>✓</b> |
| Gym 🕺                       | 3              |          | <b>✓</b> |
| Home Theatre                | _ V            | <b>✓</b> | <b>✓</b> |
| Provision for Spa / Sauna 😃 | 35 -           | <b>✓</b> | <b>✓</b> |
| Pool & & &                  | <b>*</b>       | <b>✓</b> | <b>✓</b> |