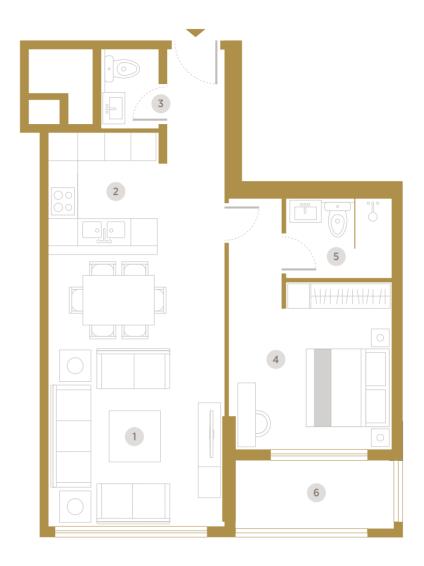

- 1 Living & Dining (6.26m x 4.0m)
- 2 Kitchen (2.84m x 2.7m)
- **3** Toilet (2.0m x 1.4m)
- 4 Dressing Room (2.5m x 1.8m)
- 5 Master Bedroom (4.4m x 3.7m)
- 6 Bathroom (2.4m x 1.8m)
- **7** Balcony

|        |      |            | Unit Area |         | Balcony/Terrace |         | Total Area |         |
|--------|------|------------|-----------|---------|-----------------|---------|------------|---------|
| Unit   | Туре | Floor      | Sq. m.    | Sq. ft. | Sq. m.          | Sq. ft. | Sq. m.     | Sq. ft. |
| F-213  | 1 BR | 2nd Floor  | 71.53     | 770     | 6.71            | 72      | 78.24      | 842     |
| F-313  | 1 BR | 3rd Floor  | 71.53     | 770     | 6.71            | 72      | 78.24      | 842     |
| F-413  | 1 BR | 4th Floor  | 71.53     | 770     | 6.71            | 72      | 78.24      | 842     |
| F-513  | 1 BR | 5th Floor  | 71.53     | 770     | 6.71            | 72      | 78.24      | 842     |
| F-613  | 1BR  | 6th Floor  | 71.53     | 770     | 6.71            | 72      | 78.24      | 842     |
| F-713  | 1BR  | 7th Floor  | 71.53     | 770     | 6.71            | 72      | 78.24      | 842     |
| F-813  | 1BR  | 8th Floor  | 71.53     | 770     | 6.71            | 72      | 78.24      | 842     |
| F-917  | 1BR  | 9th Floor  | 71.53     | 770     | 6.71            | 72      | 78.24      | 842     |
| F-1017 | 1 BR | 10th Floor | 71.53     | 770     | 6.71            | 72      | 78.24      | 842     |