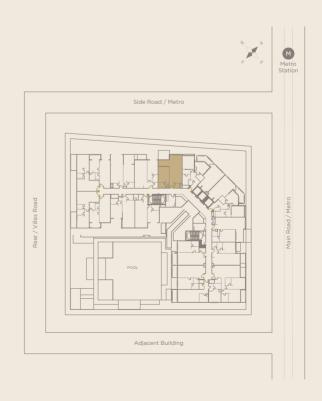

## Floor 2 to 10

- 1 Living & Dining (4.0m x 6.1m)
- 2 Kitchen (2.7m x 2.77m)
- **3** Toilet (1.3m x 1.8m)
- 4 Master Bedroom (3.70m x 3.8m)
- 5 Bathroom (2.4m x 1.80m)
- 6 Balcony

|        |      |            | Unit Area |         | Balcony/Terrace |         | Total Area |         |
|--------|------|------------|-----------|---------|-----------------|---------|------------|---------|
| Unit   | Туре | Floor      | Sq. m.    | Sq. ft. | Sq. m.          | Sq. ft. | Sq. m.     | Sq. ft. |
| F-201  | 1 BR | 2nd Floor  | 69.95     | 753     | 6.65            | 72      | 76.60      | 825     |
| F-301  | 1 BR | 3rd Floor  | 69.95     | 753     | 6.65            | 72      | 76.60      | 825     |
| F-401  | 1 BR | 4th Floor  | 69.95     | 753     | 6.65            | 72      | 76.60      | 825     |
| F-501  | 1 BR | 5th Floor  | 69.95     | 753     | 6.65            | 72      | 76.60      | 825     |
| F-601  | 1BR  | 6th Floor  | 69.95     | 753     | 6.65            | 72      | 76.60      | 825     |
| F-701  | 1BR  | 7th Floor  | 69.95     | 753     | 6.65            | 72      | 76.60      | 825     |
| F-801  | 1BR  | 8th Floor  | 69.95     | 753     | 6.65            | 72      | 76.60      | 825     |
| F-901  | 1BR  | 9th Floor  | 69.95     | 753     | 6.65            | 72      | 76.60      | 825     |
| F-1001 | 1 BR | 10th Floor | 69.95     | 753     | 6.65            | 72      | 76.60      | 825     |