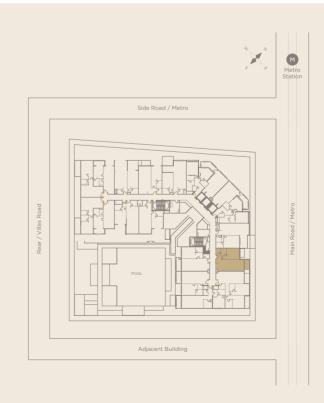

## Floor 2 to 10

- 1 Living & Dining (4.0m x 6.1m)
- 2 Kitchen (2.7m x 2.77m)
- **3** Toilet (1.3m x 1.8m)
- 4 Master Bedroom (3.70m x 3.8m)
- 5 Bathroom (2.4m x 1.80m)
- 6 Balcony

|        |      |            | Unit Area |         | Balcony/Terrace |         | Total Area |         |
|--------|------|------------|-----------|---------|-----------------|---------|------------|---------|
| Unit   | Туре | Floor      | Sq. m.    | Sq. ft. | Sq. m.          | Sq. ft. | Sq. m.     | Sq. ft. |
| F-201  | 1 BR | 2nd Floor  | 69.95     | 753     | 6.65            | 72      | 76.60      | 825     |
| F-301  | 1 BR | 3rd Floor  | 69.95     | 753     | 6.65            | 72      | 76.60      | 825     |
| F-401  | 1 BR | 4th Floor  | 69.95     | 753     | 6.65            | 72      | 76.60      | 825     |
| F-501  | 1 BR | 5th Floor  | 69.95     | 753     | 6.65            | 72      | 76.60      | 825     |
| F-601  | 1BR  | 6th Floor  | 69.95     | 753     | 6.65            | 72      | 76.60      | 825     |
| F-701  | 1BR  | 7th Floor  | 69.95     | 753     | 6.65            | 72      | 76.60      | 825     |
| F-801  | 1BR  | 8th Floor  | 69.95     | 753     | 6.65            | 72      | 76.60      | 825     |
| F-901  | 1BR  | 9th Floor  | 69.95     | 753     | 6.65            | 72      | 76.60      | 825     |
| F-1001 | 1 BR | 10th Floor | 69.95     | 753     | 6.65            | 72      | 76.60      | 825     |