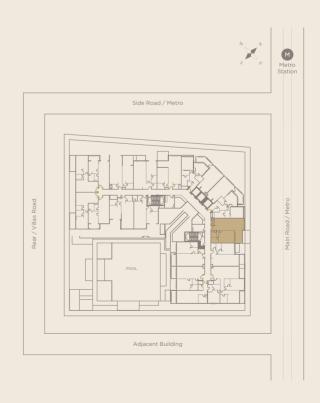

Main Road / Metro

- 1 Living & Dining (6.26m x 4.0m)
- 2 Kitchen (2.84m x 2.70m)
- **3** Toilet (1.8m x 1.8m)
- 4 Master Bedroom (4.4m x 3.7m)
- 5 Bathroom (2.4m x 1.8m)
- 6 Terrace

|        |      |            | Unit   | Unit Area Balcony/Terrace |        | /Terrace | Total Area |         |  |
|--------|------|------------|--------|---------------------------|--------|----------|------------|---------|--|
| Unit   | Туре | Floor      | Sq. m. | Sq. ft.                   | Sq. m. | Sq. ft.  | Sq. m.     | Sq. ft. |  |
| F-110  | 1 BR | 1st Floor  | 67.31  | 725                       | 13.26  | 143      | 80.57      | 867     |  |
| F-212  | 1 BR | 2nd Floor  | 67.31  | 725                       | 6.96   | 75       | 74.27      | 800     |  |
| F-312  | 1BR  | 3rd Floor  | 67.31  | 725                       | 6.96   | 75       | 74.27      | 800     |  |
| F-412  | 1 BR | 4th Floor  | 67.31  | 725                       | 6.96   | 75       | 74.27      | 800     |  |
| F-512  | 1BR  | 5th Floor  | 67.31  | 725                       | 6.96   | 75       | 74.27      | 800     |  |
| F-612  | 1BR  | 6th Floor  | 67.31  | 725                       | 6.96   | 75       | 74.27      | 800     |  |
| F-712  | 1BR  | 7th Floor  | 67.31  | 725                       | 6.96   | 75       | 74.27      | 800     |  |
| F-812  | 1BR  | 8th Floor  | 67.31  | 725                       | 6.96   | 75       | 74.27      | 800     |  |
| F-916  | 1BR  | 9th Floor  | 67.31  | 725                       | 6.96   | 75       | 74.27      | 800     |  |
| F-1016 | 1 BR | 10th Floor | 67.31  | 725                       | 6.96   | 75       | 74.27      | 800     |  |