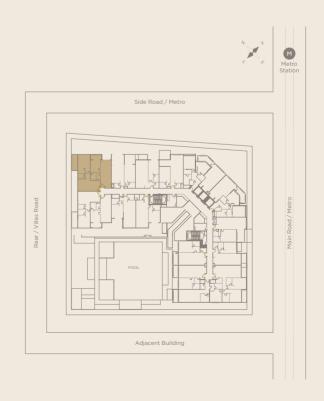

Main Road / Metro

- 1 Living & Dining (6.26m x 4.0m)
- 2 Kitchen (2.84m x 2.70m)
- **3** Toilet (1.8m x 1.8m)
- 4 Master Bedroom (4.4m x 3.7m)
- 5 Bathroom (2.4m x 1.8m)
- 6 Terrace

|        |      |            | Unit   | Unit Area Balcony/Terrace |        | /Terrace | Total Area |         |  |
|--------|------|------------|--------|---------------------------|--------|----------|------------|---------|--|
| Unit   | Туре | Floor      | Sq. m. | Sq. ft.                   | Sq. m. | Sq. ft.  | Sq. m.     | Sq. ft. |  |
| F-110  | 1 BR | 1st Floor  | 67.31  | 725                       | 13.26  | 143      | 80.57      | 867     |  |
| F-212  | 1 BR | 2nd Floor  | 67.31  | 725                       | 6.96   | 75       | 74.27      | 800     |  |
| F-312  | 1BR  | 3rd Floor  | 67.31  | 725                       | 6.96   | 75       | 74.27      | 800     |  |
| F-412  | 1 BR | 4th Floor  | 67.31  | 725                       | 6.96   | 75       | 74.27      | 800     |  |
| F-512  | 1BR  | 5th Floor  | 67.31  | 725                       | 6.96   | 75       | 74.27      | 800     |  |
| F-612  | 1BR  | 6th Floor  | 67.31  | 725                       | 6.96   | 75       | 74.27      | 800     |  |
| F-712  | 1BR  | 7th Floor  | 67.31  | 725                       | 6.96   | 75       | 74.27      | 800     |  |
| F-812  | 1BR  | 8th Floor  | 67.31  | 725                       | 6.96   | 75       | 74.27      | 800     |  |
| F-916  | 1BR  | 9th Floor  | 67.31  | 725                       | 6.96   | 75       | 74.27      | 800     |  |
| F-1016 | 1 BR | 10th Floor | 67.31  | 725                       | 6.96   | 75       | 74.27      | 800     |  |