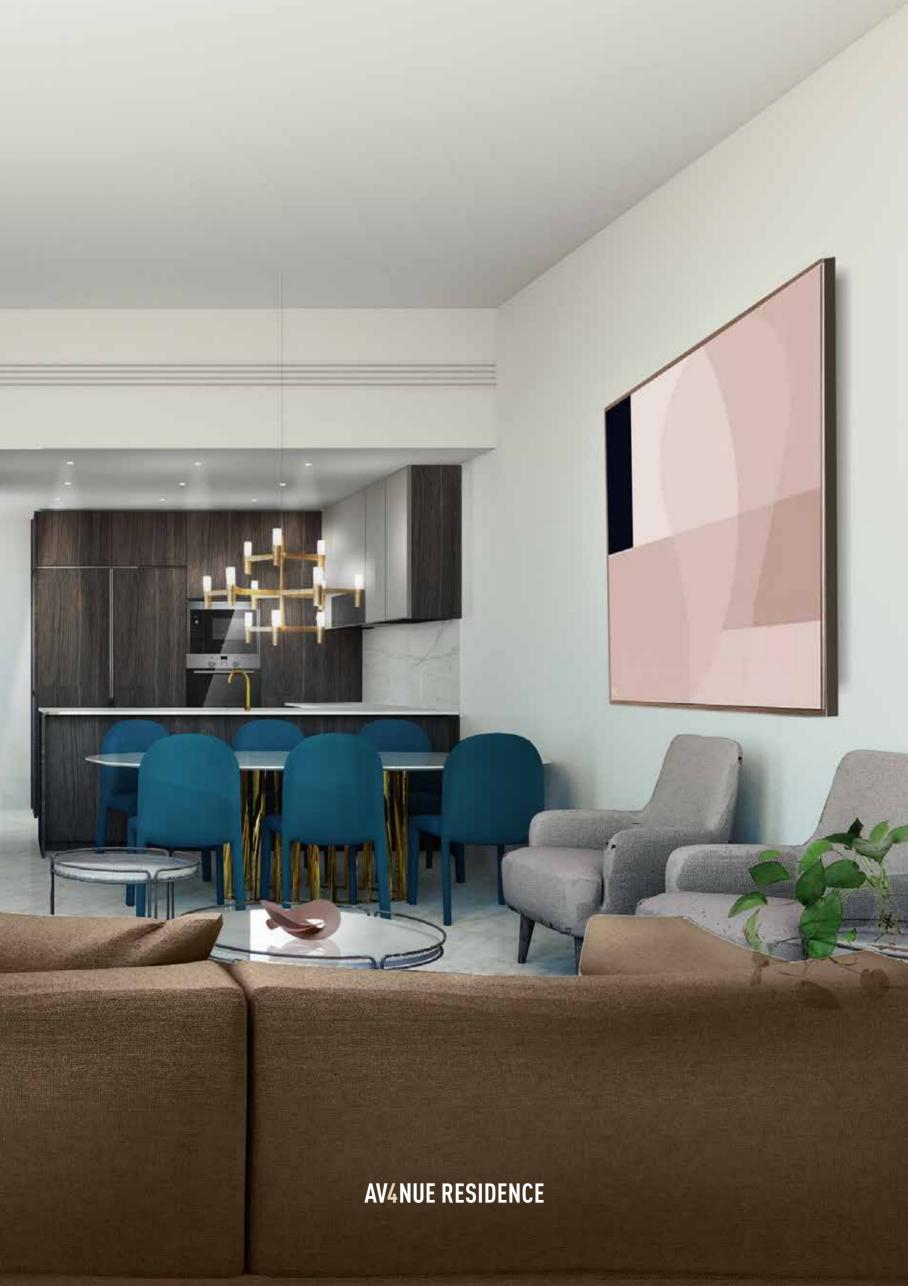

Avenue Residence 4 features 135 light and spacious one, two and three-bedroom apartments. All feature generously proportioned living areas and balcony, with large terraces to the first floor apartments. An impressive open-plan kitchen is equipped with premium Siemens appliances, including built-in refrigerator, cooking range, oven, microwave and integrated washing machine.