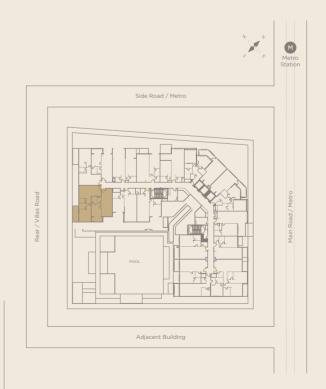

Main Road / Metro

- 1 Living & Dining (6.26m x 4.0m)
- 2 Kitchen (2.84m x 2.70m)
- **3** Toilet (1.8m x 1.8m)
- 4 Master Bedroom (4.4m x 3.7m)
- 5 Bathroom (2.4m x 1.8m)
- 6 Terrace

|        |      |            | Unit   | Unit Area Balcony/Terrace |        | /Terrace | Total Area |         |  |
|--------|------|------------|--------|---------------------------|--------|----------|------------|---------|--|
| Unit   | Туре | Floor      | Sq. m. | Sq. ft.                   | Sq. m. | Sq. ft.  | Sq. m.     | Sq. ft. |  |
| F-110  | 1 BR | 1st Floor  | 67.31  | 725                       | 13.26  | 143      | 80.57      | 867     |  |
| F-212  | 1 BR | 2nd Floor  | 67.31  | 725                       | 6.96   | 75       | 74.27      | 800     |  |
| F-312  | 1BR  | 3rd Floor  | 67.31  | 725                       | 6.96   | 75       | 74.27      | 800     |  |
| F-412  | 1 BR | 4th Floor  | 67.31  | 725                       | 6.96   | 75       | 74.27      | 800     |  |
| F-512  | 1BR  | 5th Floor  | 67.31  | 725                       | 6.96   | 75       | 74.27      | 800     |  |
| F-612  | 1BR  | 6th Floor  | 67.31  | 725                       | 6.96   | 75       | 74.27      | 800     |  |
| F-712  | 1BR  | 7th Floor  | 67.31  | 725                       | 6.96   | 75       | 74.27      | 800     |  |
| F-812  | 1BR  | 8th Floor  | 67.31  | 725                       | 6.96   | 75       | 74.27      | 800     |  |
| F-916  | 1BR  | 9th Floor  | 67.31  | 725                       | 6.96   | 75       | 74.27      | 800     |  |
| F-1016 | 1 BR | 10th Floor | 67.31  | 725                       | 6.96   | 75       | 74.27      | 800     |  |