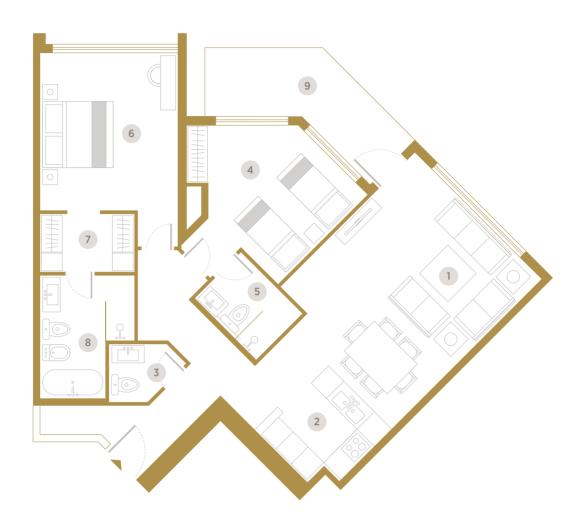

#### 1st Floor

- 1 Living & Dining (4.0m x 6.65m)
- 2 Kitchen (3.7m x 2.60m)
- **3** Toilet (2.5m x 1.50m)
- **4** Bedroom (3.7m x 4.40m)
- 5 Bathroom (2.4m x 1.80m)
- 6 Store (1.0m x 1.30)
- **7** Bedroom (4.25m x 3.35m)
- 8 Bathroom (2.4m x 1.80m)
- 9 Maid Room (2.8m x 2.5m)
- **10** Maid Bathroom (2.8m x 1.5m)
- **11** Master Bedroom (3.55m x 3.80m)
- **12** Bathroom (2.4m x 1.8m)
- 13 Terrace

|       |           |           | Unit   | Unit Area |        | /Terrace | Total Area |         |
|-------|-----------|-----------|--------|-----------|--------|----------|------------|---------|
| Unit  | Туре      | Floor     | Sq. m. | Sq. ft.   | Sq. m. | Sq. ft.  | Sq. m.     | Sq. ft. |
| F-101 | 3 BR+Maid | 1st Floor | 143.98 | 1,550     | 52.48  | 565      | 196.46     | 2,115   |