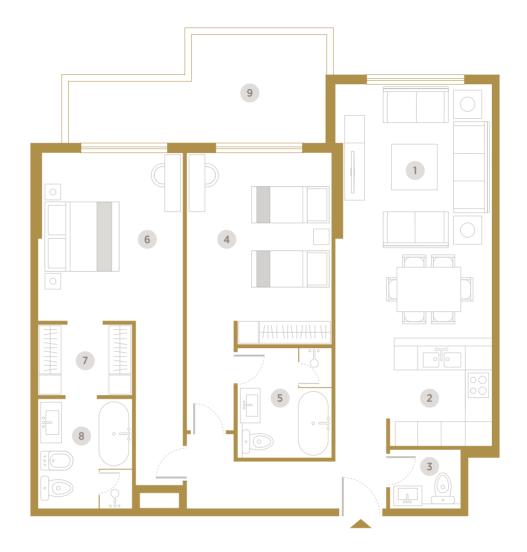

- 1 Living & Dining (4.0m x 6.5m)
- 2 Kitchen (2.7m x 2.6m)
- **3** Toilet (1.80m x 1.50m)
- **4** Bedroom (3.7m x 4.9m)
- 5 Bathroom (2.4m x 2.8m)
- 6 Master Bedroom (3.7m x 4.3m)
- 7 Dressing Room (2.4m x 1.8m)
- 8 Bathroom (2.4m x 2.8m)
- 9 Terrace / Balcony

|       |      |           | Unit Area |         | Balcony/Terrace |         | Total Area |         |
|-------|------|-----------|-----------|---------|-----------------|---------|------------|---------|
| Unit  | Туре | Floor     | Sq. m.    | Sq. ft. | Sq. m.          | Sq. ft. | Sq. m.     | Sq. ft. |
| F-105 | 2 BR | 1st Floor | 112.64    | 1,21,2  | 44.41           | 478     | 157.05     | 1690    |
| F-206 | 2 BR | 2nd Floor | 117.57    | 1,266   | 10.86           | 117     | 128.43     | 1,382   |
| F-306 | 2 BR | 3rd Floor | 117.57    | 1,266   | 10.86           | 117     | 128.43     | 1,382   |
| F-406 | 2 BR | 4th Floor | 117.57    | 1,266   | 10.86           | 117     | 128.43     | 1,382   |
| F-506 | 2 BR | 5th Floor | 117.57    | 1,266   | 10.86           | 117     | 128.43     | 1,382   |
| F-606 | 2 BR | 6th Floor | 117.57    | 1,266   | 10.86           | 117     | 128.43     | 1,382   |
| F-706 | 2 BR | 7th Floor | 117.57    | 1,266   | 10.86           | 117     | 128.43     | 1,382   |
| F-806 | 2 BR | 8th Floor | 117.57    | 1,266   | 10.86           | 117     | 128.43     | 1,382   |