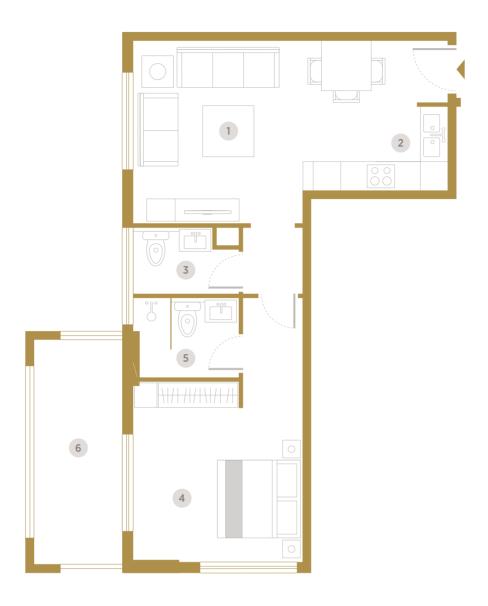

Main Road / Metro

- 1 Living & Dining (6.26m x 4.0m)
- 2 Kitchen (2.84m x 2.70m)
- **3** Toilet (1.8m x 1.8m)
- 4 Master Bedroom (4.4m x 3.7m)
- 5 Bathroom (2.4m x 1.8m)
- 6 Terrace

|        |      |            | Unit   | Unit Area Balcony/Terrace |        | /Terrace | Total Area |         |  |
|--------|------|------------|--------|---------------------------|--------|----------|------------|---------|--|
| Unit   | Туре | Floor      | Sq. m. | Sq. ft.                   | Sq. m. | Sq. ft.  | Sq. m.     | Sq. ft. |  |
| F-110  | 1 BR | 1st Floor  | 67.31  | 725                       | 13.26  | 143      | 80.57      | 867     |  |
| F-212  | 1 BR | 2nd Floor  | 67.31  | 725                       | 6.96   | 75       | 74.27      | 800     |  |
| F-312  | 1BR  | 3rd Floor  | 67.31  | 725                       | 6.96   | 75       | 74.27      | 800     |  |
| F-412  | 1 BR | 4th Floor  | 67.31  | 725                       | 6.96   | 75       | 74.27      | 800     |  |
| F-512  | 1BR  | 5th Floor  | 67.31  | 725                       | 6.96   | 75       | 74.27      | 800     |  |
| F-612  | 1BR  | 6th Floor  | 67.31  | 725                       | 6.96   | 75       | 74.27      | 800     |  |
| F-712  | 1BR  | 7th Floor  | 67.31  | 725                       | 6.96   | 75       | 74.27      | 800     |  |
| F-812  | 1BR  | 8th Floor  | 67.31  | 725                       | 6.96   | 75       | 74.27      | 800     |  |
| F-916  | 1BR  | 9th Floor  | 67.31  | 725                       | 6.96   | 75       | 74.27      | 800     |  |
| F-1016 | 1 BR | 10th Floor | 67.31  | 725                       | 6.96   | 75       | 74.27      | 800     |  |