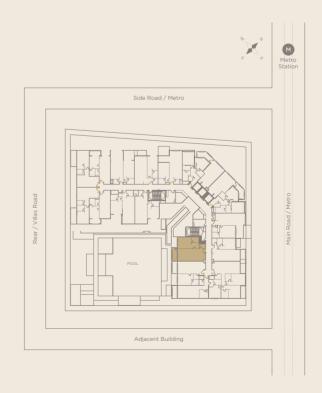

Main Road / Metro

- 1 Living & Dining (6.26m x 4.0m)
- 2 Kitchen (2.84m x 2.70m)
- **3** Toilet (1.8m x 1.8m)
- 4 Master Bedroom (4.4m x 3.7m)
- 5 Bathroom (2.4m x 1.8m)
- 6 Terrace

|        |      |            | Unit   | Unit Area Balcony/Terrace |        | /Terrace | Total Area |         |  |
|--------|------|------------|--------|---------------------------|--------|----------|------------|---------|--|
| Unit   | Туре | Floor      | Sq. m. | Sq. ft.                   | Sq. m. | Sq. ft.  | Sq. m.     | Sq. ft. |  |
| F-110  | 1 BR | 1st Floor  | 67.31  | 725                       | 13.26  | 143      | 80.57      | 867     |  |
| F-212  | 1 BR | 2nd Floor  | 67.31  | 725                       | 6.96   | 75       | 74.27      | 800     |  |
| F-312  | 1BR  | 3rd Floor  | 67.31  | 725                       | 6.96   | 75       | 74.27      | 800     |  |
| F-412  | 1 BR | 4th Floor  | 67.31  | 725                       | 6.96   | 75       | 74.27      | 800     |  |
| F-512  | 1BR  | 5th Floor  | 67.31  | 725                       | 6.96   | 75       | 74.27      | 800     |  |
| F-612  | 1BR  | 6th Floor  | 67.31  | 725                       | 6.96   | 75       | 74.27      | 800     |  |
| F-712  | 1BR  | 7th Floor  | 67.31  | 725                       | 6.96   | 75       | 74.27      | 800     |  |
| F-812  | 1BR  | 8th Floor  | 67.31  | 725                       | 6.96   | 75       | 74.27      | 800     |  |
| F-916  | 1BR  | 9th Floor  | 67.31  | 725                       | 6.96   | 75       | 74.27      | 800     |  |
| F-1016 | 1 BR | 10th Floor | 67.31  | 725                       | 6.96   | 75       | 74.27      | 800     |  |