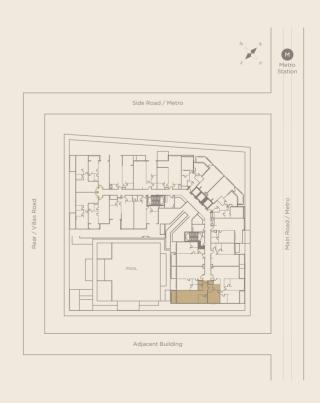

## Floor 2 to 10

- 1 Living & Dining (7.0m x 4.0m)
- 2 Kitchen (2.9m x 2.7m)
- **3** Toilet (1.5m x 1.8m)
- 4 Master Bedroom (3.8m x 4.2m)
- **5** Bathroom (2.5m x 1.8m)
- 6 Balcony

|        |      |            | Unit Area |         | Balcony/Terrace |         | Total Area |         |
|--------|------|------------|-----------|---------|-----------------|---------|------------|---------|
| Unit   | Туре | Floor      | Sq. m.    | Sq. ft. | Sq. m.          | Sq. ft. | Sq. m.     | Sq. ft. |
| F-211  | 1 BR | 2nd Floor  | 79.02     | 851     | 7.56            | 81      | 86.58      | 932     |
| F-311  | 1BR  | 3rd Floor  | 79.02     | 851     | 7.56            | 81      | 86.58      | 932     |
| F-411  | 1BR  | 4th Floor  | 79.02     | 851     | 7.56            | 81      | 86.58      | 932     |
| F-511  | 1 BR | 5th Floor  | 79.02     | 851     | 7.56            | 81      | 86.58      | 932     |
| F-611  | 1BR  | 6th Floor  | 79.02     | 851     | 7.56            | 81      | 86.58      | 932     |
| F-711  | 1BR  | 7th Floor  | 79.02     | 851     | 7.56            | 81      | 86.58      | 932     |
| F-811  | 1BR  | 8th Floor  | 79.02     | 851     | 7.56            | 81      | 86.58      | 932     |
| F-915  | 1 BR | 9th Floor  | 79.02     | 851     | 7.56            | 81      | 86.58      | 932     |
| F-1015 | 1BR  | 10th Floor | 69.95     | 753     | 6.65            | 72      | 76.60      | 825     |