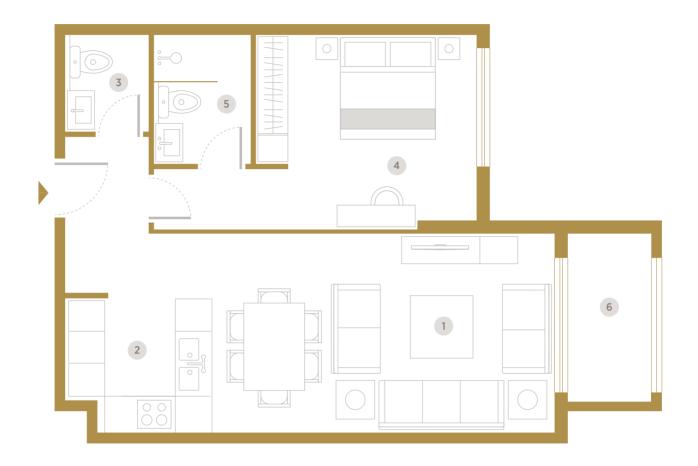

Main Road / Metro

- 1 Living & Dining (6.26m x 4.0m)
- 2 Kitchen (2.84m x 2.70m)
- **3** Toilet (1.8m x 1.8m)
- 4 Master Bedroom (4.4m x 3.7m)
- 5 Bathroom (2.4m x 1.8m)
- 6 Terrace

|        |      |            | Unit   | Unit Area Balcony/Terrace |        | /Terrace | Total Area |         |  |
|--------|------|------------|--------|---------------------------|--------|----------|------------|---------|--|
| Unit   | Туре | Floor      | Sq. m. | Sq. ft.                   | Sq. m. | Sq. ft.  | Sq. m.     | Sq. ft. |  |
| F-110  | 1 BR | 1st Floor  | 67.31  | 725                       | 13.26  | 143      | 80.57      | 867     |  |
| F-212  | 1 BR | 2nd Floor  | 67.31  | 725                       | 6.96   | 75       | 74.27      | 800     |  |
| F-312  | 1BR  | 3rd Floor  | 67.31  | 725                       | 6.96   | 75       | 74.27      | 800     |  |
| F-412  | 1 BR | 4th Floor  | 67.31  | 725                       | 6.96   | 75       | 74.27      | 800     |  |
| F-512  | 1BR  | 5th Floor  | 67.31  | 725                       | 6.96   | 75       | 74.27      | 800     |  |
| F-612  | 1BR  | 6th Floor  | 67.31  | 725                       | 6.96   | 75       | 74.27      | 800     |  |
| F-712  | 1BR  | 7th Floor  | 67.31  | 725                       | 6.96   | 75       | 74.27      | 800     |  |
| F-812  | 1BR  | 8th Floor  | 67.31  | 725                       | 6.96   | 75       | 74.27      | 800     |  |
| F-916  | 1BR  | 9th Floor  | 67.31  | 725                       | 6.96   | 75       | 74.27      | 800     |  |
| F-1016 | 1 BR | 10th Floor | 67.31  | 725                       | 6.96   | 75       | 74.27      | 800     |  |