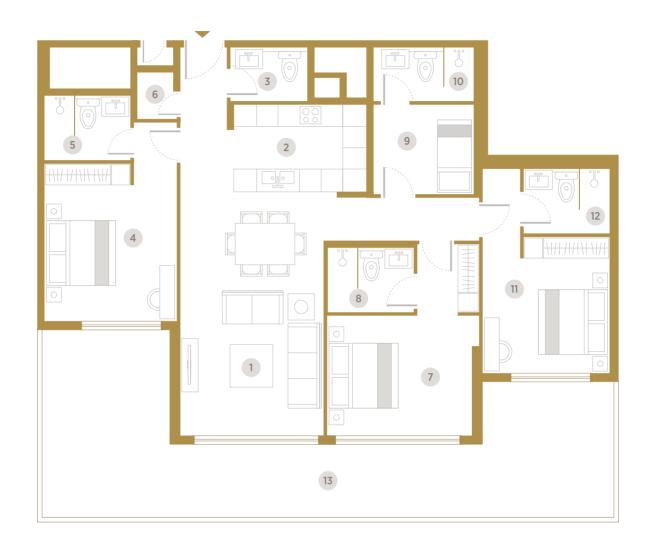

- 1 Living & Dining (4.0m x 7.3m)
- 2 Kitchen (2.75m x 4.20m)
- **3** Toilet (1.55m x 1.70m)
- 4 Master Bedroom (3.85m x 3.95m)
- 5 Dressing Room (2.3m x 1.20m)
- 6 Bathroom (2.55m x 2.75m)
- **7** Bedroom (3.95m x 3.60m)
- 8 Bathroom (1.65m x 2.70m)
- 9 Maid Bathroom (1.35m x 2.70m)
- **10** Maid Room (2.0m x 2.20m)
- 11 Terrace / Balcony

|       |           |           | Unit   | Area    | Balcony | /Terrace | Total Area |         |
|-------|-----------|-----------|--------|---------|---------|----------|------------|---------|
| Unit  | Туре      | Floor     | Sq. m. | Sq. ft. | Sq. m.  | Sq. ft.  | Sq. m.     | Sq. ft. |
| F-102 | 2 BR+Maid | 1st Floor | 122.44 | 1,318   | 73.95   | 796      | 196.39     | 2,114   |
| F-203 | 2 BR+Maid | 2nd Floor | 122.44 | 1,318   | 18.83   | 203      | 141.27     | 1,521   |
| F-303 | 2 BR+Maid | 3rd Floor | 122.44 | 1,318   | 18.83   | 203      | 141.27     | 1,521   |
| F-403 | 2 BR+Maid | 4th Floor | 122.44 | 1,318   | 18.83   | 203      | 141.27     | 1,521   |
| F-503 | 2 BR+Maid | 5th Floor | 122.44 | 1,318   | 18.83   | 203      | 141.27     | 1,521   |
| F-603 | 2 BR+Maid | 6th Floor | 122.44 | 1,318   | 18.83   | 203      | 141.27     | 1,521   |
| F-703 | 2 BR+Maid | 7th Floor | 122.44 | 1,318   | 18.83   | 203      | 141.27     | 1,521   |
| F-803 | 2 BR+Maid | 8th Floor | 122.44 | 1,318   | 18.83   | 203      | 141.27     | 1,521   |