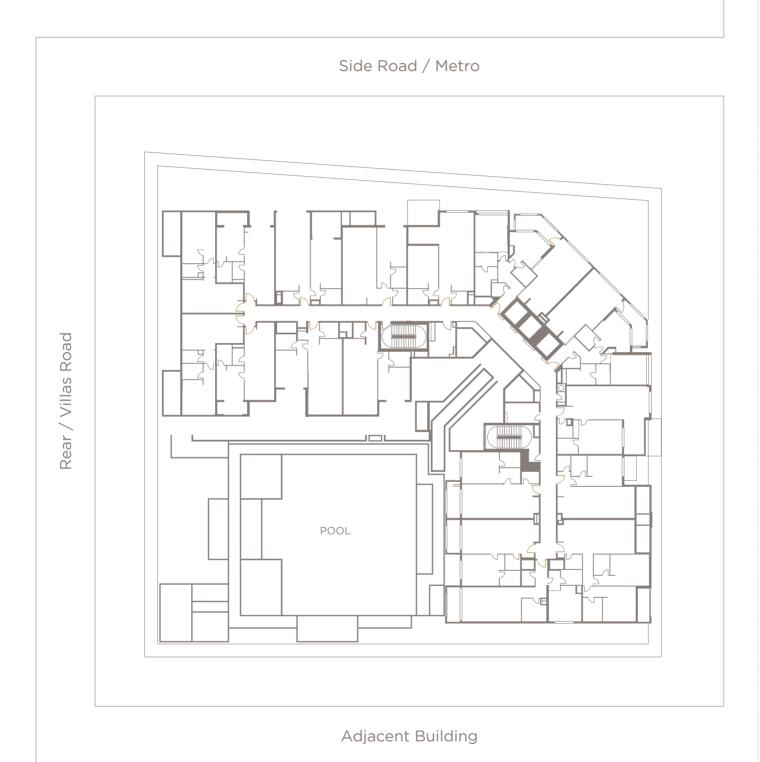

Avenue Residence 4 features 135 light and spacious one, two and three-bedroom apartments. All feature generously proportioned living areas and balcony, with large terraces to the first floor apartments. An impressive open-plan kitchen is equipped with premium Siemens appliances, including built-in refrigerator, cooking range, oven, microwave and integrated washing machine.