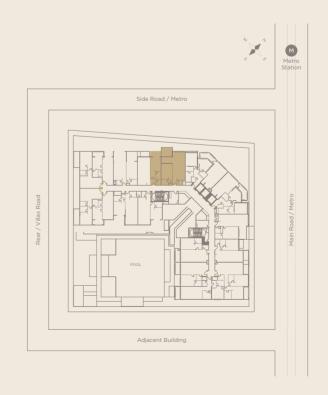

## Avenue Residence 4 at a glance

- Thirteen storey luxury apartments
- Located at the heart Al Furjan Area
- Stunning city views
- Convenient transport links within minutes of Sheikh Zayed Road, Mohammed Bin Zayed Road and Emirates Road, and easy walking distance of Dubai Metro
- Five minutes' drive to Ibn Battuta mall
- Fitted out with Italian brands
- Golden finish
- Built-in 5 Siemens™ appliances
- Italian kitchens & wardrobes
- Branded Nemo<sup>™</sup> chandeliers
- The latest gym equipment from Technogym™
- Temperature controlled swimming pool
- Kids playground
- 24-Hour security
- Secure G+2 podium parking
- Chiller free