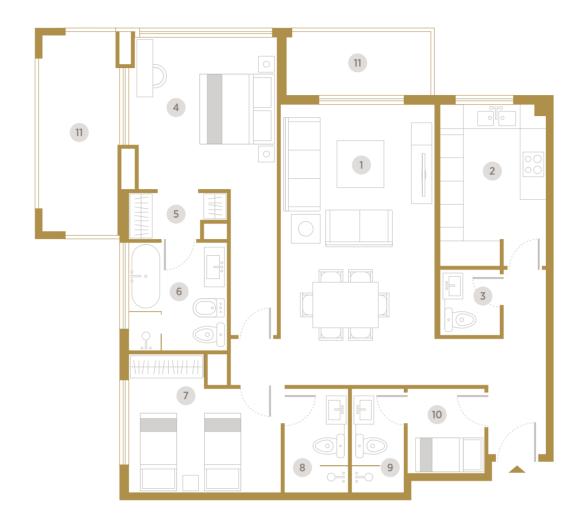

- 1 Living & Dining (4.0m x 7.3m)
- 2 Kitchen (2.75m x 4.20m)
- **3** Toilet (1.55m x 1.70m)
- 4 Master Bedroom (3.85m x 3.95m)
- 5 Dressing Room (2.3m x 1.20m)
- 6 Bathroom (2.55m x 2.75m)
- **7** Bedroom (3.95m x 3.60m)
- 8 Bathroom (1.65m x 2.70m)
- 9 Maid Bathroom (1.35m x 2.70m)
- **10** Maid Room (2.0m x 2.20m)
- 11 Terrace / Balcony