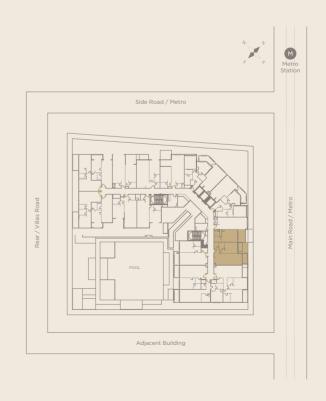

- 1 Living & Dining (4.0m x 7.3m)
- 2 Kitchen (2.75m x 4.20m)
- **3** Toilet (1.55m x 1.70m)
- 4 Master Bedroom (3.85m x 3.95m)
- 5 Dressing Room (2.3m x 1.20m)
- 6 Bathroom (2.55m x 2.75m)
- **7** Bedroom (3.95m x 3.60m)
- 8 Bathroom (1.65m x 2.70m)
- 9 Maid Bathroom (1.35m x 2.70m)
- **10** Maid Room (2.0m x 2.20m)
- 11 Terrace / Balcony