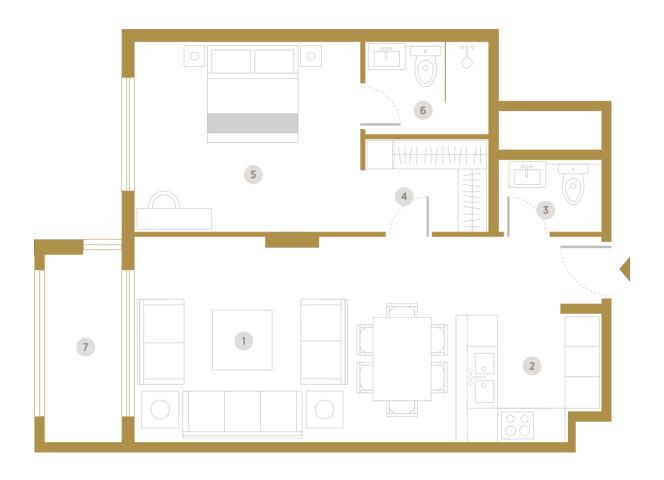

## Floor 2 to 10

- 1 Living & Dining (7.0m x 4.0m)
- 2 Kitchen (2.9m x 2.7m)
- **3** Toilet (1.5m x 1.8m)
- 4 Master Bedroom (3.8m x 4.2m)
- **5** Bathroom (2.5m x 1.8m)
- 6 Balcony

|        |      |            | Unit Area |         | Balcony/Terrace |         | Total Area |         |
|--------|------|------------|-----------|---------|-----------------|---------|------------|---------|
| Unit   | Туре | Floor      | Sq. m.    | Sq. ft. | Sq. m.          | Sq. ft. | Sq. m.     | Sq. ft. |
| F-211  | 1 BR | 2nd Floor  | 79.02     | 851     | 7.56            | 81      | 86.58      | 932     |
| F-311  | 1BR  | 3rd Floor  | 79.02     | 851     | 7.56            | 81      | 86.58      | 932     |
| F-411  | 1BR  | 4th Floor  | 79.02     | 851     | 7.56            | 81      | 86.58      | 932     |
| F-511  | 1 BR | 5th Floor  | 79.02     | 851     | 7.56            | 81      | 86.58      | 932     |
| F-611  | 1BR  | 6th Floor  | 79.02     | 851     | 7.56            | 81      | 86.58      | 932     |
| F-711  | 1BR  | 7th Floor  | 79.02     | 851     | 7.56            | 81      | 86.58      | 932     |
| F-811  | 1BR  | 8th Floor  | 79.02     | 851     | 7.56            | 81      | 86.58      | 932     |
| F-915  | 1 BR | 9th Floor  | 79.02     | 851     | 7.56            | 81      | 86.58      | 932     |
| F-1015 | 1BR  | 10th Floor | 69.95     | 753     | 6.65            | 72      | 76.60      | 825     |