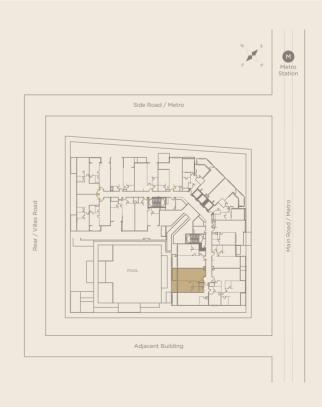

Main Road / Metro

- 1 Living & Dining (6.26m x 4.0m)
- 2 Kitchen (2.84m x 2.70m)
- **3** Toilet (1.8m x 1.8m)
- 4 Master Bedroom (4.4m x 3.7m)
- 5 Bathroom (2.4m x 1.8m)
- 6 Terrace

|        |      |            | Unit   | Unit Area Balcony/Terrace |        | /Terrace | Total Area |         |  |
|--------|------|------------|--------|---------------------------|--------|----------|------------|---------|--|
| Unit   | Туре | Floor      | Sq. m. | Sq. ft.                   | Sq. m. | Sq. ft.  | Sq. m.     | Sq. ft. |  |
| F-110  | 1 BR | 1st Floor  | 67.31  | 725                       | 13.26  | 143      | 80.57      | 867     |  |
| F-212  | 1 BR | 2nd Floor  | 67.31  | 725                       | 6.96   | 75       | 74.27      | 800     |  |
| F-312  | 1BR  | 3rd Floor  | 67.31  | 725                       | 6.96   | 75       | 74.27      | 800     |  |
| F-412  | 1 BR | 4th Floor  | 67.31  | 725                       | 6.96   | 75       | 74.27      | 800     |  |
| F-512  | 1BR  | 5th Floor  | 67.31  | 725                       | 6.96   | 75       | 74.27      | 800     |  |
| F-612  | 1BR  | 6th Floor  | 67.31  | 725                       | 6.96   | 75       | 74.27      | 800     |  |
| F-712  | 1BR  | 7th Floor  | 67.31  | 725                       | 6.96   | 75       | 74.27      | 800     |  |
| F-812  | 1BR  | 8th Floor  | 67.31  | 725                       | 6.96   | 75       | 74.27      | 800     |  |
| F-916  | 1BR  | 9th Floor  | 67.31  | 725                       | 6.96   | 75       | 74.27      | 800     |  |
| F-1016 | 1 BR | 10th Floor | 67.31  | 725                       | 6.96   | 75       | 74.27      | 800     |  |