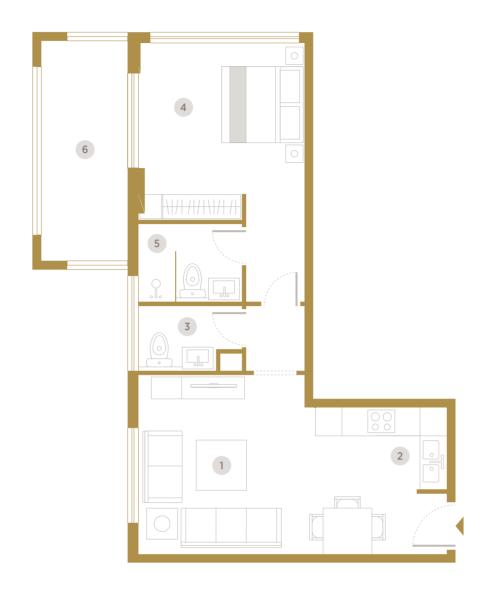

## Floor 2 to 10

- 1 Living & Dining (4.0m x 6.1m)
- 2 Kitchen (2.7m x 2.77m)
- **3** Toilet (1.3m x 1.8m)
- 4 Master Bedroom (3.70m x 3.8m)
- 5 Bathroom (2.4m x 1.80m)
- 6 Balcony

|        |      |            | Unit Area |         | Balcony/Terrace |         | Total Area |         |
|--------|------|------------|-----------|---------|-----------------|---------|------------|---------|
| Unit   | Туре | Floor      | Sq. m.    | Sq. ft. | Sq. m.          | Sq. ft. | Sq. m.     | Sq. ft. |
| F-201  | 1 BR | 2nd Floor  | 69.95     | 753     | 6.65            | 72      | 76.60      | 825     |
| F-301  | 1 BR | 3rd Floor  | 69.95     | 753     | 6.65            | 72      | 76.60      | 825     |
| F-401  | 1 BR | 4th Floor  | 69.95     | 753     | 6.65            | 72      | 76.60      | 825     |
| F-501  | 1 BR | 5th Floor  | 69.95     | 753     | 6.65            | 72      | 76.60      | 825     |
| F-601  | 1BR  | 6th Floor  | 69.95     | 753     | 6.65            | 72      | 76.60      | 825     |
| F-701  | 1BR  | 7th Floor  | 69.95     | 753     | 6.65            | 72      | 76.60      | 825     |
| F-801  | 1BR  | 8th Floor  | 69.95     | 753     | 6.65            | 72      | 76.60      | 825     |
| F-901  | 1BR  | 9th Floor  | 69.95     | 753     | 6.65            | 72      | 76.60      | 825     |
| F-1001 | 1 BR | 10th Floor | 69.95     | 753     | 6.65            | 72      | 76.60      | 825     |