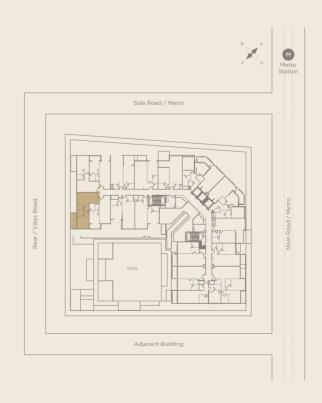

## Floor 2 to 10

- 1 Living & Dining (4.0m x 6.1m)
- 2 Kitchen (2.7m x 2.77m)
- **3** Toilet (1.3m x 1.8m)
- 4 Master Bedroom (3.70m x 3.8m)
- 5 Bathroom (2.4m x 1.80m)
- 6 Balcony

|        |      |            | Unit Area |         | Balcony/Terrace |         | Total Area |         |
|--------|------|------------|-----------|---------|-----------------|---------|------------|---------|
| Unit   | Туре | Floor      | Sq. m.    | Sq. ft. | Sq. m.          | Sq. ft. | Sq. m.     | Sq. ft. |
| F-201  | 1 BR | 2nd Floor  | 69.95     | 753     | 6.65            | 72      | 76.60      | 825     |
| F-301  | 1 BR | 3rd Floor  | 69.95     | 753     | 6.65            | 72      | 76.60      | 825     |
| F-401  | 1 BR | 4th Floor  | 69.95     | 753     | 6.65            | 72      | 76.60      | 825     |
| F-501  | 1 BR | 5th Floor  | 69.95     | 753     | 6.65            | 72      | 76.60      | 825     |
| F-601  | 1BR  | 6th Floor  | 69.95     | 753     | 6.65            | 72      | 76.60      | 825     |
| F-701  | 1BR  | 7th Floor  | 69.95     | 753     | 6.65            | 72      | 76.60      | 825     |
| F-801  | 1BR  | 8th Floor  | 69.95     | 753     | 6.65            | 72      | 76.60      | 825     |
| F-901  | 1BR  | 9th Floor  | 69.95     | 753     | 6.65            | 72      | 76.60      | 825     |
| F-1001 | 1 BR | 10th Floor | 69.95     | 753     | 6.65            | 72      | 76.60      | 825     |