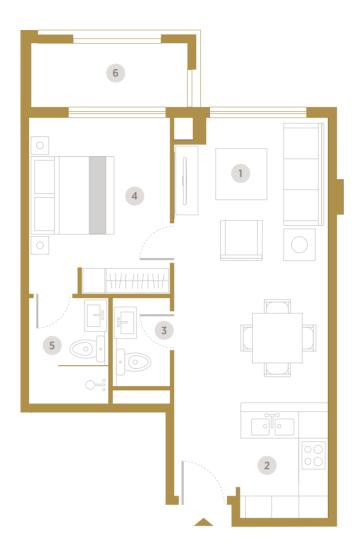

## Floor 2 to 10

- 1 Living & Dining (4.0m x 6.1m)
- 2 Kitchen (2.7m x 2.77m)
- **3** Toilet (1.3m x 1.8m)
- 4 Master Bedroom (3.70m x 3.8m)
- 5 Bathroom (2.4m x 1.80m)
- 6 Balcony

|        |      |            | Unit Area |         | Balcony/Terrace |         | Total Area |         |
|--------|------|------------|-----------|---------|-----------------|---------|------------|---------|
| Unit   | Туре | Floor      | Sq. m.    | Sq. ft. | Sq. m.          | Sq. ft. | Sq. m.     | Sq. ft. |
| F-201  | 1 BR | 2nd Floor  | 69.95     | 753     | 6.65            | 72      | 76.60      | 825     |
| F-301  | 1 BR | 3rd Floor  | 69.95     | 753     | 6.65            | 72      | 76.60      | 825     |
| F-401  | 1 BR | 4th Floor  | 69.95     | 753     | 6.65            | 72      | 76.60      | 825     |
| F-501  | 1 BR | 5th Floor  | 69.95     | 753     | 6.65            | 72      | 76.60      | 825     |
| F-601  | 1BR  | 6th Floor  | 69.95     | 753     | 6.65            | 72      | 76.60      | 825     |
| F-701  | 1BR  | 7th Floor  | 69.95     | 753     | 6.65            | 72      | 76.60      | 825     |
| F-801  | 1BR  | 8th Floor  | 69.95     | 753     | 6.65            | 72      | 76.60      | 825     |
| F-901  | 1BR  | 9th Floor  | 69.95     | 753     | 6.65            | 72      | 76.60      | 825     |
| F-1001 | 1 BR | 10th Floor | 69.95     | 753     | 6.65            | 72      | 76.60      | 825     |