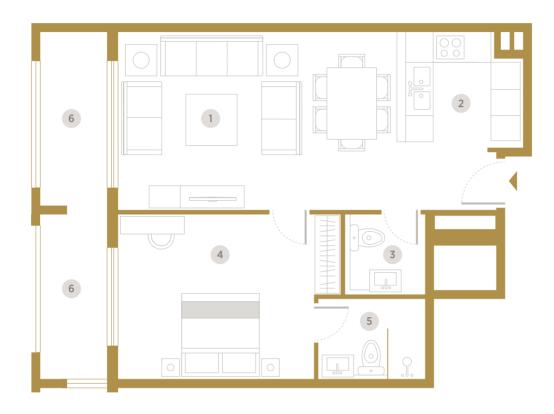

Main Road / Metro

- 1 Living & Dining (6.26m x 4.0m)
- 2 Kitchen (2.84m x 2.70m)
- **3** Toilet (1.8m x 1.8m)
- 4 Master Bedroom (4.4m x 3.7m)
- 5 Bathroom (2.4m x 1.8m)
- 6 Terrace

|        |      |            | Unit   | Unit Area Balcony/Terrace |        | /Terrace | Total Area |         |  |
|--------|------|------------|--------|---------------------------|--------|----------|------------|---------|--|
| Unit   | Туре | Floor      | Sq. m. | Sq. ft.                   | Sq. m. | Sq. ft.  | Sq. m.     | Sq. ft. |  |
| F-110  | 1 BR | 1st Floor  | 67.31  | 725                       | 13.26  | 143      | 80.57      | 867     |  |
| F-212  | 1 BR | 2nd Floor  | 67.31  | 725                       | 6.96   | 75       | 74.27      | 800     |  |
| F-312  | 1BR  | 3rd Floor  | 67.31  | 725                       | 6.96   | 75       | 74.27      | 800     |  |
| F-412  | 1 BR | 4th Floor  | 67.31  | 725                       | 6.96   | 75       | 74.27      | 800     |  |
| F-512  | 1BR  | 5th Floor  | 67.31  | 725                       | 6.96   | 75       | 74.27      | 800     |  |
| F-612  | 1BR  | 6th Floor  | 67.31  | 725                       | 6.96   | 75       | 74.27      | 800     |  |
| F-712  | 1BR  | 7th Floor  | 67.31  | 725                       | 6.96   | 75       | 74.27      | 800     |  |
| F-812  | 1BR  | 8th Floor  | 67.31  | 725                       | 6.96   | 75       | 74.27      | 800     |  |
| F-916  | 1BR  | 9th Floor  | 67.31  | 725                       | 6.96   | 75       | 74.27      | 800     |  |
| F-1016 | 1 BR | 10th Floor | 67.31  | 725                       | 6.96   | 75       | 74.27      | 800     |  |