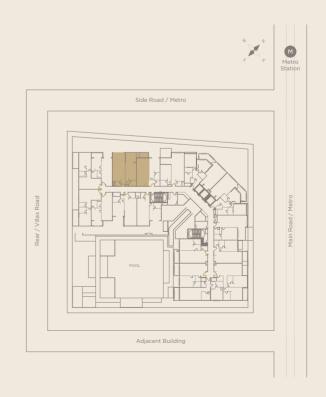

Main Road / Metro

- 1 Living & Dining (6.26m x 4.0m)
- 2 Kitchen (2.84m x 2.70m)
- **3** Toilet (1.8m x 1.8m)
- 4 Master Bedroom (4.4m x 3.7m)
- 5 Bathroom (2.4m x 1.8m)
- 6 Terrace

|        |      |            | Unit   | Unit Area Balcony/Terrace |        | /Terrace | Total Area |         |  |
|--------|------|------------|--------|---------------------------|--------|----------|------------|---------|--|
| Unit   | Туре | Floor      | Sq. m. | Sq. ft.                   | Sq. m. | Sq. ft.  | Sq. m.     | Sq. ft. |  |
| F-110  | 1 BR | 1st Floor  | 67.31  | 725                       | 13.26  | 143      | 80.57      | 867     |  |
| F-212  | 1 BR | 2nd Floor  | 67.31  | 725                       | 6.96   | 75       | 74.27      | 800     |  |
| F-312  | 1BR  | 3rd Floor  | 67.31  | 725                       | 6.96   | 75       | 74.27      | 800     |  |
| F-412  | 1 BR | 4th Floor  | 67.31  | 725                       | 6.96   | 75       | 74.27      | 800     |  |
| F-512  | 1BR  | 5th Floor  | 67.31  | 725                       | 6.96   | 75       | 74.27      | 800     |  |
| F-612  | 1BR  | 6th Floor  | 67.31  | 725                       | 6.96   | 75       | 74.27      | 800     |  |
| F-712  | 1BR  | 7th Floor  | 67.31  | 725                       | 6.96   | 75       | 74.27      | 800     |  |
| F-812  | 1BR  | 8th Floor  | 67.31  | 725                       | 6.96   | 75       | 74.27      | 800     |  |
| F-916  | 1BR  | 9th Floor  | 67.31  | 725                       | 6.96   | 75       | 74.27      | 800     |  |
| F-1016 | 1 BR | 10th Floor | 67.31  | 725                       | 6.96   | 75       | 74.27      | 800     |  |