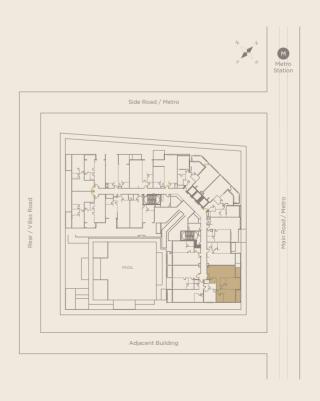

Main Road / Metro

- 1 Living & Dining (6.26m x 4.0m)
- 2 Kitchen (2.84m x 2.70m)
- **3** Toilet (1.8m x 1.8m)
- 4 Master Bedroom (4.4m x 3.7m)
- 5 Bathroom (2.4m x 1.8m)
- 6 Terrace

|        |      |            | Unit   | Unit Area Balcony/Terrace |        | /Terrace | Total Area |         |  |
|--------|------|------------|--------|---------------------------|--------|----------|------------|---------|--|
| Unit   | Туре | Floor      | Sq. m. | Sq. ft.                   | Sq. m. | Sq. ft.  | Sq. m.     | Sq. ft. |  |
| F-110  | 1 BR | 1st Floor  | 67.31  | 725                       | 13.26  | 143      | 80.57      | 867     |  |
| F-212  | 1 BR | 2nd Floor  | 67.31  | 725                       | 6.96   | 75       | 74.27      | 800     |  |
| F-312  | 1BR  | 3rd Floor  | 67.31  | 725                       | 6.96   | 75       | 74.27      | 800     |  |
| F-412  | 1 BR | 4th Floor  | 67.31  | 725                       | 6.96   | 75       | 74.27      | 800     |  |
| F-512  | 1BR  | 5th Floor  | 67.31  | 725                       | 6.96   | 75       | 74.27      | 800     |  |
| F-612  | 1BR  | 6th Floor  | 67.31  | 725                       | 6.96   | 75       | 74.27      | 800     |  |
| F-712  | 1BR  | 7th Floor  | 67.31  | 725                       | 6.96   | 75       | 74.27      | 800     |  |
| F-812  | 1BR  | 8th Floor  | 67.31  | 725                       | 6.96   | 75       | 74.27      | 800     |  |
| F-916  | 1BR  | 9th Floor  | 67.31  | 725                       | 6.96   | 75       | 74.27      | 800     |  |
| F-1016 | 1 BR | 10th Floor | 67.31  | 725                       | 6.96   | 75       | 74.27      | 800     |  |