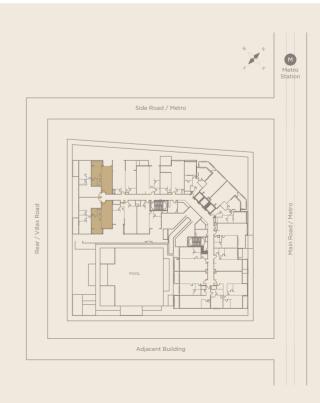

Main Road / Metro

- 1 Living & Dining (6.26m x 4.0m)
- 2 Kitchen (2.84m x 2.70m)
- **3** Toilet (1.8m x 1.8m)
- 4 Master Bedroom (4.4m x 3.7m)
- 5 Bathroom (2.4m x 1.8m)
- 6 Terrace

|        |      |            | Unit   | Unit Area Balcony/Terrace |        | /Terrace | Total Area |         |  |
|--------|------|------------|--------|---------------------------|--------|----------|------------|---------|--|
| Unit   | Туре | Floor      | Sq. m. | Sq. ft.                   | Sq. m. | Sq. ft.  | Sq. m.     | Sq. ft. |  |
| F-110  | 1 BR | 1st Floor  | 67.31  | 725                       | 13.26  | 143      | 80.57      | 867     |  |
| F-212  | 1 BR | 2nd Floor  | 67.31  | 725                       | 6.96   | 75       | 74.27      | 800     |  |
| F-312  | 1BR  | 3rd Floor  | 67.31  | 725                       | 6.96   | 75       | 74.27      | 800     |  |
| F-412  | 1 BR | 4th Floor  | 67.31  | 725                       | 6.96   | 75       | 74.27      | 800     |  |
| F-512  | 1BR  | 5th Floor  | 67.31  | 725                       | 6.96   | 75       | 74.27      | 800     |  |
| F-612  | 1BR  | 6th Floor  | 67.31  | 725                       | 6.96   | 75       | 74.27      | 800     |  |
| F-712  | 1BR  | 7th Floor  | 67.31  | 725                       | 6.96   | 75       | 74.27      | 800     |  |
| F-812  | 1BR  | 8th Floor  | 67.31  | 725                       | 6.96   | 75       | 74.27      | 800     |  |
| F-916  | 1BR  | 9th Floor  | 67.31  | 725                       | 6.96   | 75       | 74.27      | 800     |  |
| F-1016 | 1 BR | 10th Floor | 67.31  | 725                       | 6.96   | 75       | 74.27      | 800     |  |