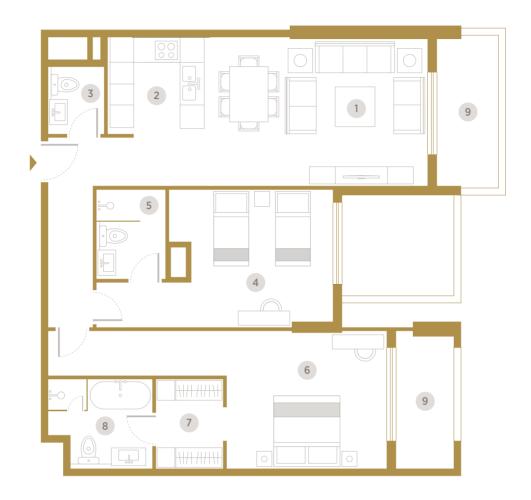

- 1 Living & Dining (4.0m x 6.5m)
- 2 Kitchen (2.7m x 2.6m)
- **3** Toilet (1.80m x 1.50m)
- **4** Bedroom (3.7m x 4.9m)
- 5 Bathroom (2.4m x 2.8m)
- 6 Master Bedroom (3.7m x 4.3m)
- 7 Dressing Room (2.4m x 1.8m)
- 8 Bathroom (2.4m x 2.8m)
- 9 Terrace / Balcony