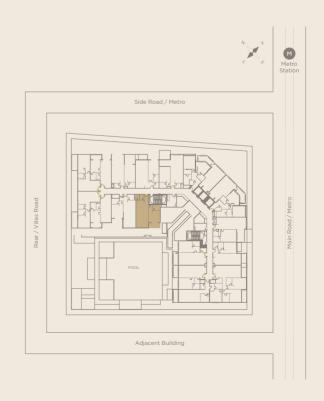

Main Road / Metro

- 1 Living & Dining (6.26m x 4.0m)
- 2 Kitchen (2.84m x 2.70m)
- **3** Toilet (1.8m x 1.8m)
- 4 Master Bedroom (4.4m x 3.7m)
- 5 Bathroom (2.4m x 1.8m)
- 6 Terrace

|        |      |            | Unit   | Unit Area Balcony/Terrace |        | /Terrace | Total Area |         |  |
|--------|------|------------|--------|---------------------------|--------|----------|------------|---------|--|
| Unit   | Туре | Floor      | Sq. m. | Sq. ft.                   | Sq. m. | Sq. ft.  | Sq. m.     | Sq. ft. |  |
| F-110  | 1 BR | 1st Floor  | 67.31  | 725                       | 13.26  | 143      | 80.57      | 867     |  |
| F-212  | 1 BR | 2nd Floor  | 67.31  | 725                       | 6.96   | 75       | 74.27      | 800     |  |
| F-312  | 1BR  | 3rd Floor  | 67.31  | 725                       | 6.96   | 75       | 74.27      | 800     |  |
| F-412  | 1 BR | 4th Floor  | 67.31  | 725                       | 6.96   | 75       | 74.27      | 800     |  |
| F-512  | 1BR  | 5th Floor  | 67.31  | 725                       | 6.96   | 75       | 74.27      | 800     |  |
| F-612  | 1BR  | 6th Floor  | 67.31  | 725                       | 6.96   | 75       | 74.27      | 800     |  |
| F-712  | 1BR  | 7th Floor  | 67.31  | 725                       | 6.96   | 75       | 74.27      | 800     |  |
| F-812  | 1BR  | 8th Floor  | 67.31  | 725                       | 6.96   | 75       | 74.27      | 800     |  |
| F-916  | 1BR  | 9th Floor  | 67.31  | 725                       | 6.96   | 75       | 74.27      | 800     |  |
| F-1016 | 1 BR | 10th Floor | 67.31  | 725                       | 6.96   | 75       | 74.27      | 800     |  |