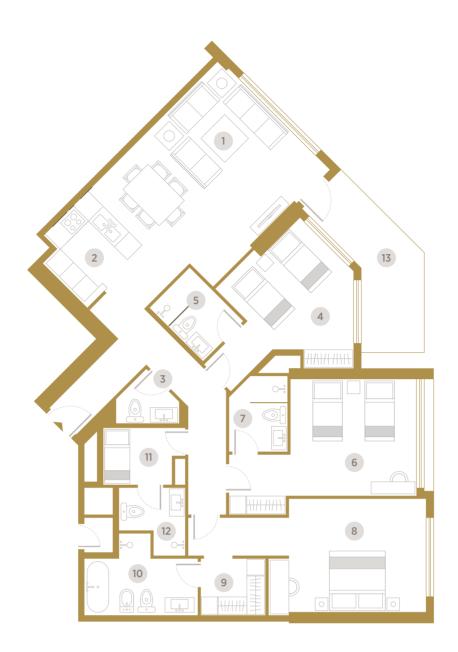

#### 1st Floor

- 1 Living & Dining (7.0m x 4.0m)
- 2 Kitchen (2.9m x 2.70m)
- **3** Toilet (1.5m x 1.8m)
- 4 Maid Room (3.0m x 2.2m)
- 5 Maid Bathroom (1.8m x 1.7m)
- 6 Bedroom (4.6m x 4.1m)
- **7** Bathroom 2.35m x 2.8m
- 8 Bedroom (4.7m x 3.7m)
- 9 Bathroom (1.85m x 2.4m)
- **10** Store (2.0m x 1.80m)
- 11 Master Bedroom (6.20m x 4.0m)
- 12 Dressing Room (2.8m x 1.7m)
- 13 Bathroom (2.8m x 2.8m)
- 14. Terrace / Balcony

|       |           |           | Unit   | Unit Area |        | Balcony/Terrace |        | Total Area |  |
|-------|-----------|-----------|--------|-----------|--------|-----------------|--------|------------|--|
| Unit  | Туре      | Floor     | Sq. m. | Sq. ft.   | Sq. m. | Sq. ft.         | Sq. m. | Sq. ft.    |  |
| F-109 | 3 BR+Maid | 1st Floor | 184.24 | 1,983     | 102.02 | 1098            | 286.26 | 3,081      |  |