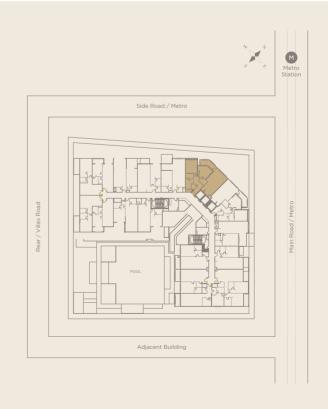

Main Road / Metro

- 1 Living & Dining (6.26m x 4.0m)
- 2 Kitchen (2.84m x 2.70m)
- **3** Toilet (1.8m x 1.8m)
- 4 Master Bedroom (4.4m x 3.7m)
- 5 Bathroom (2.4m x 1.8m)
- 6 Terrace

|        |      |            | Unit   | Unit Area Balcony/Terrace |        | /Terrace | Total Area |         |  |
|--------|------|------------|--------|---------------------------|--------|----------|------------|---------|--|
| Unit   | Туре | Floor      | Sq. m. | Sq. ft.                   | Sq. m. | Sq. ft.  | Sq. m.     | Sq. ft. |  |
| F-110  | 1 BR | 1st Floor  | 67.31  | 725                       | 13.26  | 143      | 80.57      | 867     |  |
| F-212  | 1 BR | 2nd Floor  | 67.31  | 725                       | 6.96   | 75       | 74.27      | 800     |  |
| F-312  | 1BR  | 3rd Floor  | 67.31  | 725                       | 6.96   | 75       | 74.27      | 800     |  |
| F-412  | 1 BR | 4th Floor  | 67.31  | 725                       | 6.96   | 75       | 74.27      | 800     |  |
| F-512  | 1BR  | 5th Floor  | 67.31  | 725                       | 6.96   | 75       | 74.27      | 800     |  |
| F-612  | 1BR  | 6th Floor  | 67.31  | 725                       | 6.96   | 75       | 74.27      | 800     |  |
| F-712  | 1BR  | 7th Floor  | 67.31  | 725                       | 6.96   | 75       | 74.27      | 800     |  |
| F-812  | 1BR  | 8th Floor  | 67.31  | 725                       | 6.96   | 75       | 74.27      | 800     |  |
| F-916  | 1BR  | 9th Floor  | 67.31  | 725                       | 6.96   | 75       | 74.27      | 800     |  |
| F-1016 | 1 BR | 10th Floor | 67.31  | 725                       | 6.96   | 75       | 74.27      | 800     |  |