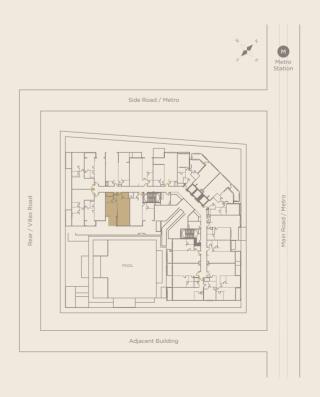

Main Road / Metro

- 1 Living & Dining (6.26m x 4.0m)
- 2 Kitchen (2.84m x 2.70m)
- **3** Toilet (1.8m x 1.8m)
- 4 Master Bedroom (4.4m x 3.7m)
- 5 Bathroom (2.4m x 1.8m)
- 6 Terrace

|        |      |            | Unit   | Unit Area Balcony/Terrace |        | /Terrace | Total Area |         |  |
|--------|------|------------|--------|---------------------------|--------|----------|------------|---------|--|
| Unit   | Туре | Floor      | Sq. m. | Sq. ft.                   | Sq. m. | Sq. ft.  | Sq. m.     | Sq. ft. |  |
| F-110  | 1 BR | 1st Floor  | 67.31  | 725                       | 13.26  | 143      | 80.57      | 867     |  |
| F-212  | 1 BR | 2nd Floor  | 67.31  | 725                       | 6.96   | 75       | 74.27      | 800     |  |
| F-312  | 1BR  | 3rd Floor  | 67.31  | 725                       | 6.96   | 75       | 74.27      | 800     |  |
| F-412  | 1 BR | 4th Floor  | 67.31  | 725                       | 6.96   | 75       | 74.27      | 800     |  |
| F-512  | 1BR  | 5th Floor  | 67.31  | 725                       | 6.96   | 75       | 74.27      | 800     |  |
| F-612  | 1BR  | 6th Floor  | 67.31  | 725                       | 6.96   | 75       | 74.27      | 800     |  |
| F-712  | 1BR  | 7th Floor  | 67.31  | 725                       | 6.96   | 75       | 74.27      | 800     |  |
| F-812  | 1BR  | 8th Floor  | 67.31  | 725                       | 6.96   | 75       | 74.27      | 800     |  |
| F-916  | 1BR  | 9th Floor  | 67.31  | 725                       | 6.96   | 75       | 74.27      | 800     |  |
| F-1016 | 1 BR | 10th Floor | 67.31  | 725                       | 6.96   | 75       | 74.27      | 800     |  |