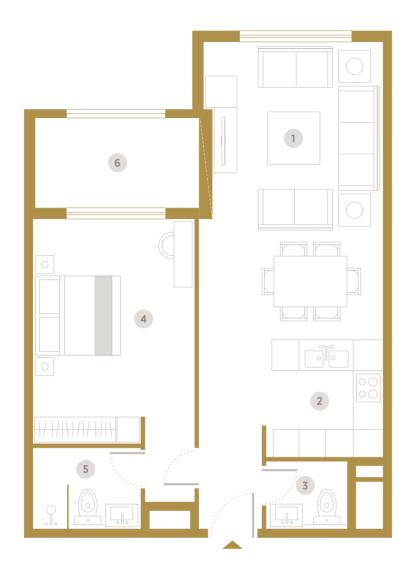

Main Road / Metro

- 1 Living & Dining (6.26m x 4.0m)
- 2 Kitchen (2.84m x 2.70m)
- **3** Toilet (1.8m x 1.8m)
- 4 Master Bedroom (4.4m x 3.7m)
- 5 Bathroom (2.4m x 1.8m)
- 6 Terrace

|        |      |            | Unit   | Unit Area Balcony/Terrace |        | /Terrace | Total Area |         |  |
|--------|------|------------|--------|---------------------------|--------|----------|------------|---------|--|
| Unit   | Туре | Floor      | Sq. m. | Sq. ft.                   | Sq. m. | Sq. ft.  | Sq. m.     | Sq. ft. |  |
| F-110  | 1 BR | 1st Floor  | 67.31  | 725                       | 13.26  | 143      | 80.57      | 867     |  |
| F-212  | 1 BR | 2nd Floor  | 67.31  | 725                       | 6.96   | 75       | 74.27      | 800     |  |
| F-312  | 1BR  | 3rd Floor  | 67.31  | 725                       | 6.96   | 75       | 74.27      | 800     |  |
| F-412  | 1 BR | 4th Floor  | 67.31  | 725                       | 6.96   | 75       | 74.27      | 800     |  |
| F-512  | 1BR  | 5th Floor  | 67.31  | 725                       | 6.96   | 75       | 74.27      | 800     |  |
| F-612  | 1BR  | 6th Floor  | 67.31  | 725                       | 6.96   | 75       | 74.27      | 800     |  |
| F-712  | 1BR  | 7th Floor  | 67.31  | 725                       | 6.96   | 75       | 74.27      | 800     |  |
| F-812  | 1BR  | 8th Floor  | 67.31  | 725                       | 6.96   | 75       | 74.27      | 800     |  |
| F-916  | 1BR  | 9th Floor  | 67.31  | 725                       | 6.96   | 75       | 74.27      | 800     |  |
| F-1016 | 1 BR | 10th Floor | 67.31  | 725                       | 6.96   | 75       | 74.27      | 800     |  |