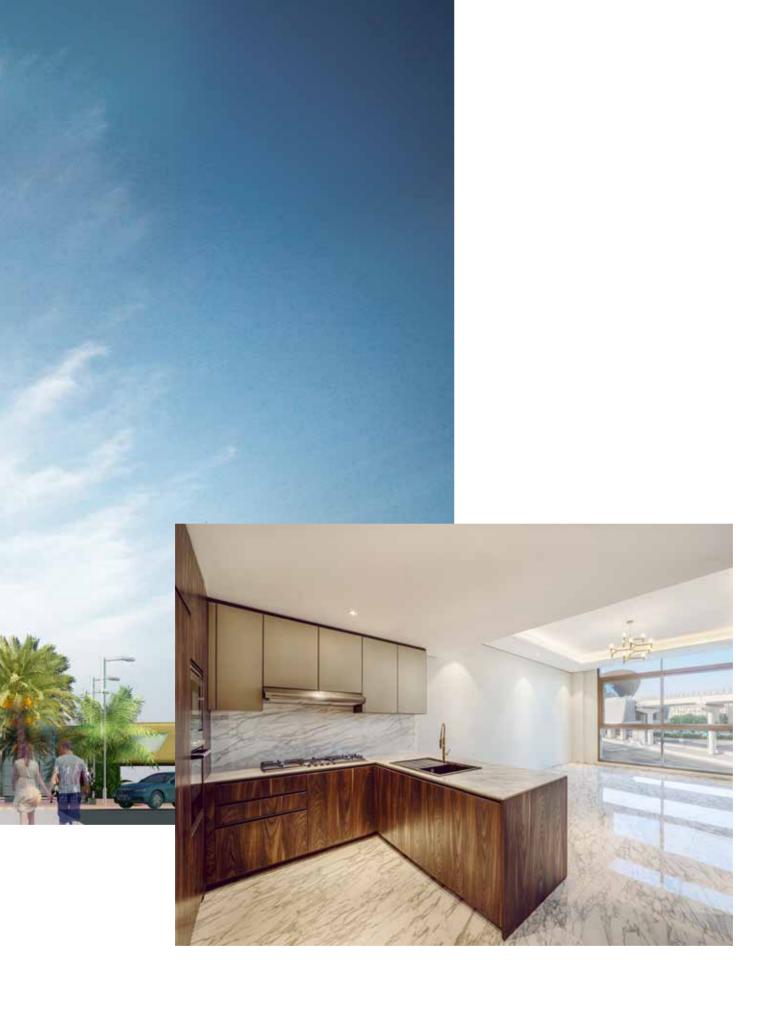

Avenue Residence 4 features 135 light and spacious one, two and three-bedroom apartments. All feature generously proportioned living areas and balcony, with large terraces to the first floor apartments. An impressive open-plan kitchen is equipped with premium Siemens appliances, including built-in refrigerator, cooking range, oven, microwave and integrated washing machine.

Break down the boundaries and turn a practical space into a statement. Using a premium fitments including gold-finish, tapware and marble surfaces. With a few design elements we are creating a restorative, rejuvenating and modern-day life.