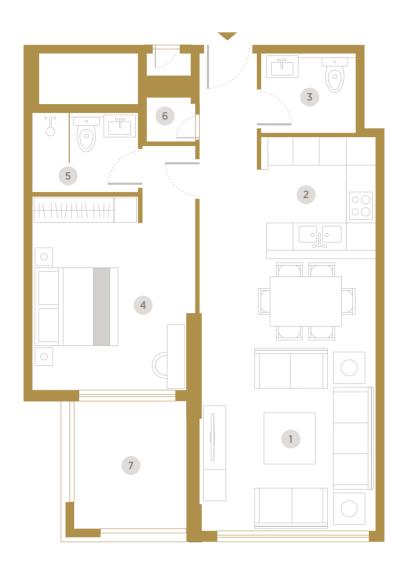

- 1 Living & Dining (6.23m x 4.0m)
- 2 Kitchen (2.87m x 2.60m)
- **3** Toilet (1.55m x 1.80m)
- **4** Master Bedroom (4.10m x 3.60)
- 5 Bathroom (1.80m x 2.4m)
- 6 Balcony

|        |      |            | Unit Area |         | Balcony/Terrace |         | Total Area |         |
|--------|------|------------|-----------|---------|-----------------|---------|------------|---------|
| Unit   | Туре | Floor      | Sq. m.    | Sq. ft. | Sq. m.          | Sq. ft. | Sq. m.     | Sq. ft. |
| F-913  | 1 BR | 9th Floor  | 66.42     | 715     | 6.21            | 67      | 72.63      | 782     |
| F-1013 | 1 BR | 10th Floor | 66.42     | 715     | 6.21            | 67      | 72.63      | 782     |