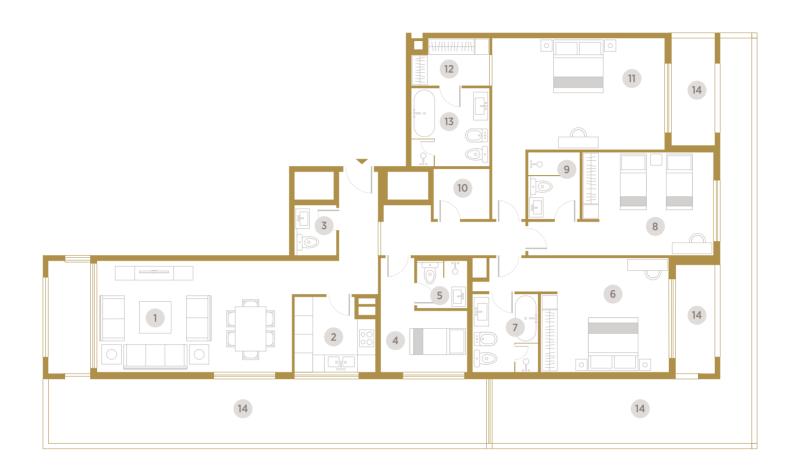

#### 1st Floor

- 1 Living & Dining (4.0m x 6.65m)
- 2 Kitchen (3.7m x 2.60m)
- **3** Toilet (2.5m x 1.50m)
- **4** Bedroom (3.7m x 4.40m)
- 5 Bathroom (2.4m x 1.80m)
- 6 Store (1.0m x 1.30)
- **7** Bedroom (4.25m x 3.35m)
- 8 Bathroom (2.4m x 1.80m)
- 9 Maid Room (2.8m x 2.5m)
- **10** Maid Bathroom (2.8m x 1.5m)
- **11** Master Bedroom (3.55m x 3.80m)
- **12** Bathroom (2.4m x 1.8m)
- 13 Terrace

|       |           |           | Unit   | Unit Area |        | /Terrace | Total Area |         |
|-------|-----------|-----------|--------|-----------|--------|----------|------------|---------|
| Unit  | Туре      | Floor     | Sq. m. | Sq. ft.   | Sq. m. | Sq. ft.  | Sq. m.     | Sq. ft. |
| F-101 | 3 BR+Maid | 1st Floor | 143.98 | 1,550     | 52.48  | 565      | 196.46     | 2,115   |