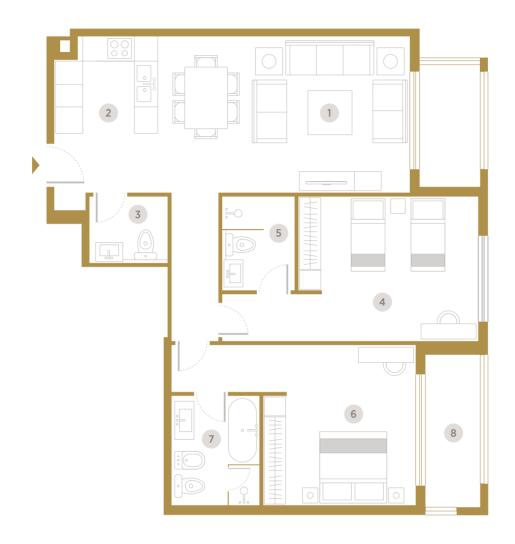

- 1 Living & Dining (4.0m x 7.3m)
- 2 Kitchen (2.75m x 4.20m)
- **3** Toilet (1.55m x 1.70m)
- 4 Master Bedroom (3.85m x 3.95m)
- 5 Dressing Room (2.3m x 1.20m)
- 6 Bathroom (2.55m x 2.75m)
- **7** Bedroom (3.95m x 3.60m)
- 8 Bathroom (1.65m x 2.70m)
- 9 Maid Bathroom (1.35m x 2.70m)
- **10** Maid Room (2.0m x 2.20m)
- 11 Terrace / Balcony

|       |           |           | Unit   | Area    | Balcony | /Terrace | Total Area |         |
|-------|-----------|-----------|--------|---------|---------|----------|------------|---------|
| Unit  | Туре      | Floor     | Sq. m. | Sq. ft. | Sq. m.  | Sq. ft.  | Sq. m.     | Sq. ft. |
| F-102 | 2 BR+Maid | 1st Floor | 122.44 | 1,318   | 73.95   | 796      | 196.39     | 2,114   |
| F-203 | 2 BR+Maid | 2nd Floor | 122.44 | 1,318   | 18.83   | 203      | 141.27     | 1,521   |
| F-303 | 2 BR+Maid | 3rd Floor | 122.44 | 1,318   | 18.83   | 203      | 141.27     | 1,521   |
| F-403 | 2 BR+Maid | 4th Floor | 122.44 | 1,318   | 18.83   | 203      | 141.27     | 1,521   |
| F-503 | 2 BR+Maid | 5th Floor | 122.44 | 1,318   | 18.83   | 203      | 141.27     | 1,521   |
| F-603 | 2 BR+Maid | 6th Floor | 122.44 | 1,318   | 18.83   | 203      | 141.27     | 1,521   |
| F-703 | 2 BR+Maid | 7th Floor | 122.44 | 1,318   | 18.83   | 203      | 141.27     | 1,521   |
| F-803 | 2 BR+Maid | 8th Floor | 122.44 | 1,318   | 18.83   | 203      | 141.27     | 1,521   |