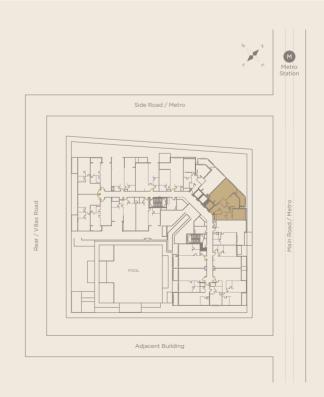

Main Road / Metro

- 1 Living & Dining (6.26m x 4.0m)
- 2 Kitchen (2.84m x 2.70m)
- **3** Toilet (1.8m x 1.8m)
- 4 Master Bedroom (4.4m x 3.7m)
- 5 Bathroom (2.4m x 1.8m)
- 6 Terrace

|        |      |            | Unit   | Unit Area Balcony/Terrace |        | /Terrace | Total Area |         |  |
|--------|------|------------|--------|---------------------------|--------|----------|------------|---------|--|
| Unit   | Туре | Floor      | Sq. m. | Sq. ft.                   | Sq. m. | Sq. ft.  | Sq. m.     | Sq. ft. |  |
| F-110  | 1 BR | 1st Floor  | 67.31  | 725                       | 13.26  | 143      | 80.57      | 867     |  |
| F-212  | 1 BR | 2nd Floor  | 67.31  | 725                       | 6.96   | 75       | 74.27      | 800     |  |
| F-312  | 1BR  | 3rd Floor  | 67.31  | 725                       | 6.96   | 75       | 74.27      | 800     |  |
| F-412  | 1 BR | 4th Floor  | 67.31  | 725                       | 6.96   | 75       | 74.27      | 800     |  |
| F-512  | 1BR  | 5th Floor  | 67.31  | 725                       | 6.96   | 75       | 74.27      | 800     |  |
| F-612  | 1BR  | 6th Floor  | 67.31  | 725                       | 6.96   | 75       | 74.27      | 800     |  |
| F-712  | 1BR  | 7th Floor  | 67.31  | 725                       | 6.96   | 75       | 74.27      | 800     |  |
| F-812  | 1BR  | 8th Floor  | 67.31  | 725                       | 6.96   | 75       | 74.27      | 800     |  |
| F-916  | 1BR  | 9th Floor  | 67.31  | 725                       | 6.96   | 75       | 74.27      | 800     |  |
| F-1016 | 1 BR | 10th Floor | 67.31  | 725                       | 6.96   | 75       | 74.27      | 800     |  |