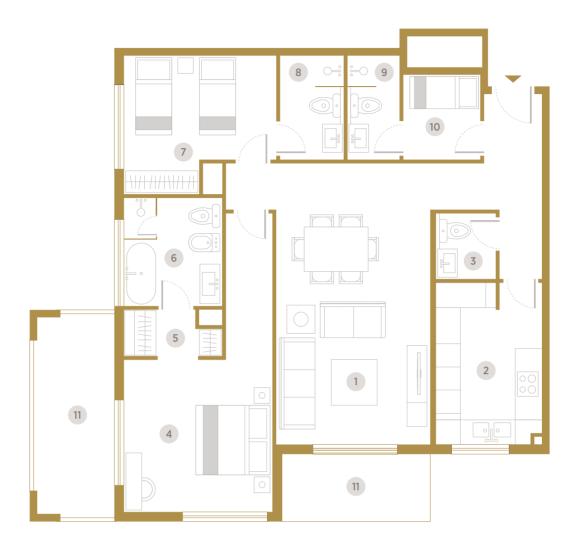

- 1 Living & Dining (4.0m x 7.3m)
- 2 Kitchen (2.75m x 4.20m)
- **3** Toilet (1.55m x 1.70m)
- 4 Master Bedroom (3.85m x 3.95m)
- 5 Dressing Room (2.3m x 1.20m)
- 6 Bathroom (2.55m x 2.75m)
- **7** Bedroom (3.95m x 3.60m)
- 8 Bathroom (1.65m x 2.70m)
- 9 Maid Bathroom (1.35m x 2.70m)
- **10** Maid Room (2.0m x 2.20m)
- 11 Terrace / Balcony

|       |           |           | Unit   | Area    | Balcony | /Terrace | Total Area |         |
|-------|-----------|-----------|--------|---------|---------|----------|------------|---------|
| Unit  | Туре      | Floor     | Sq. m. | Sq. ft. | Sq. m.  | Sq. ft.  | Sq. m.     | Sq. ft. |
| F-102 | 2 BR+Maid | 1st Floor | 122.44 | 1,318   | 73.95   | 796      | 196.39     | 2,114   |
| F-203 | 2 BR+Maid | 2nd Floor | 122.44 | 1,318   | 18.83   | 203      | 141.27     | 1,521   |
| F-303 | 2 BR+Maid | 3rd Floor | 122.44 | 1,318   | 18.83   | 203      | 141.27     | 1,521   |
| F-403 | 2 BR+Maid | 4th Floor | 122.44 | 1,318   | 18.83   | 203      | 141.27     | 1,521   |
| F-503 | 2 BR+Maid | 5th Floor | 122.44 | 1,318   | 18.83   | 203      | 141.27     | 1,521   |
| F-603 | 2 BR+Maid | 6th Floor | 122.44 | 1,318   | 18.83   | 203      | 141.27     | 1,521   |
| F-703 | 2 BR+Maid | 7th Floor | 122.44 | 1,318   | 18.83   | 203      | 141.27     | 1,521   |
| F-803 | 2 BR+Maid | 8th Floor | 122.44 | 1,318   | 18.83   | 203      | 141.27     | 1,521   |