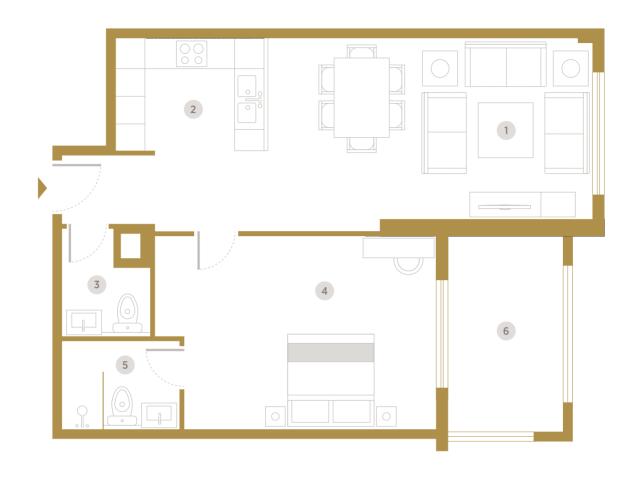

## Floor 2 to 10

- 1 Living & Dining (4.0m x 6.1m)
- 2 Kitchen (2.7m x 2.77m)
- **3** Toilet (1.3m x 1.8m)
- 4 Master Bedroom (3.70m x 3.8m)
- 5 Bathroom (2.4m x 1.80m)
- 6 Balcony

|        |      |            | Unit Area |         | Balcony/Terrace |         | Total Area |         |
|--------|------|------------|-----------|---------|-----------------|---------|------------|---------|
| Unit   | Туре | Floor      | Sq. m.    | Sq. ft. | Sq. m.          | Sq. ft. | Sq. m.     | Sq. ft. |
| F-201  | 1 BR | 2nd Floor  | 69.95     | 753     | 6.65            | 72      | 76.60      | 825     |
| F-301  | 1 BR | 3rd Floor  | 69.95     | 753     | 6.65            | 72      | 76.60      | 825     |
| F-401  | 1 BR | 4th Floor  | 69.95     | 753     | 6.65            | 72      | 76.60      | 825     |
| F-501  | 1 BR | 5th Floor  | 69.95     | 753     | 6.65            | 72      | 76.60      | 825     |
| F-601  | 1BR  | 6th Floor  | 69.95     | 753     | 6.65            | 72      | 76.60      | 825     |
| F-701  | 1BR  | 7th Floor  | 69.95     | 753     | 6.65            | 72      | 76.60      | 825     |
| F-801  | 1BR  | 8th Floor  | 69.95     | 753     | 6.65            | 72      | 76.60      | 825     |
| F-901  | 1BR  | 9th Floor  | 69.95     | 753     | 6.65            | 72      | 76.60      | 825     |
| F-1001 | 1 BR | 10th Floor | 69.95     | 753     | 6.65            | 72      | 76.60      | 825     |