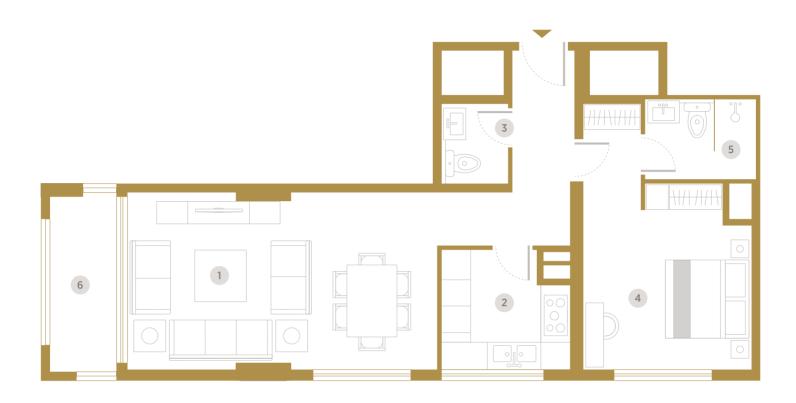

Main Road / Metro

- 1 Living & Dining (6.26m x 4.0m)
- 2 Kitchen (2.84m x 2.70m)
- **3** Toilet (1.8m x 1.8m)
- 4 Master Bedroom (4.4m x 3.7m)
- 5 Bathroom (2.4m x 1.8m)
- 6 Terrace

|        |      |            | Unit   | Unit Area Balcony/Terrace |        | /Terrace | Total Area |         |  |
|--------|------|------------|--------|---------------------------|--------|----------|------------|---------|--|
| Unit   | Туре | Floor      | Sq. m. | Sq. ft.                   | Sq. m. | Sq. ft.  | Sq. m.     | Sq. ft. |  |
| F-110  | 1 BR | 1st Floor  | 67.31  | 725                       | 13.26  | 143      | 80.57      | 867     |  |
| F-212  | 1 BR | 2nd Floor  | 67.31  | 725                       | 6.96   | 75       | 74.27      | 800     |  |
| F-312  | 1BR  | 3rd Floor  | 67.31  | 725                       | 6.96   | 75       | 74.27      | 800     |  |
| F-412  | 1 BR | 4th Floor  | 67.31  | 725                       | 6.96   | 75       | 74.27      | 800     |  |
| F-512  | 1BR  | 5th Floor  | 67.31  | 725                       | 6.96   | 75       | 74.27      | 800     |  |
| F-612  | 1BR  | 6th Floor  | 67.31  | 725                       | 6.96   | 75       | 74.27      | 800     |  |
| F-712  | 1BR  | 7th Floor  | 67.31  | 725                       | 6.96   | 75       | 74.27      | 800     |  |
| F-812  | 1BR  | 8th Floor  | 67.31  | 725                       | 6.96   | 75       | 74.27      | 800     |  |
| F-916  | 1BR  | 9th Floor  | 67.31  | 725                       | 6.96   | 75       | 74.27      | 800     |  |
| F-1016 | 1 BR | 10th Floor | 67.31  | 725                       | 6.96   | 75       | 74.27      | 800     |  |