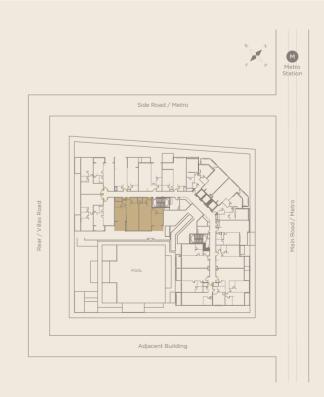

Main Road / Metro

- 1 Living & Dining (6.26m x 4.0m)
- 2 Kitchen (2.84m x 2.70m)
- **3** Toilet (1.8m x 1.8m)
- 4 Master Bedroom (4.4m x 3.7m)
- 5 Bathroom (2.4m x 1.8m)
- 6 Terrace

|        |      |            | Unit   | Unit Area Balcony/Terrace |        | /Terrace | Total Area |         |  |
|--------|------|------------|--------|---------------------------|--------|----------|------------|---------|--|
| Unit   | Туре | Floor      | Sq. m. | Sq. ft.                   | Sq. m. | Sq. ft.  | Sq. m.     | Sq. ft. |  |
| F-110  | 1 BR | 1st Floor  | 67.31  | 725                       | 13.26  | 143      | 80.57      | 867     |  |
| F-212  | 1 BR | 2nd Floor  | 67.31  | 725                       | 6.96   | 75       | 74.27      | 800     |  |
| F-312  | 1BR  | 3rd Floor  | 67.31  | 725                       | 6.96   | 75       | 74.27      | 800     |  |
| F-412  | 1 BR | 4th Floor  | 67.31  | 725                       | 6.96   | 75       | 74.27      | 800     |  |
| F-512  | 1BR  | 5th Floor  | 67.31  | 725                       | 6.96   | 75       | 74.27      | 800     |  |
| F-612  | 1BR  | 6th Floor  | 67.31  | 725                       | 6.96   | 75       | 74.27      | 800     |  |
| F-712  | 1BR  | 7th Floor  | 67.31  | 725                       | 6.96   | 75       | 74.27      | 800     |  |
| F-812  | 1BR  | 8th Floor  | 67.31  | 725                       | 6.96   | 75       | 74.27      | 800     |  |
| F-916  | 1BR  | 9th Floor  | 67.31  | 725                       | 6.96   | 75       | 74.27      | 800     |  |
| F-1016 | 1 BR | 10th Floor | 67.31  | 725                       | 6.96   | 75       | 74.27      | 800     |  |