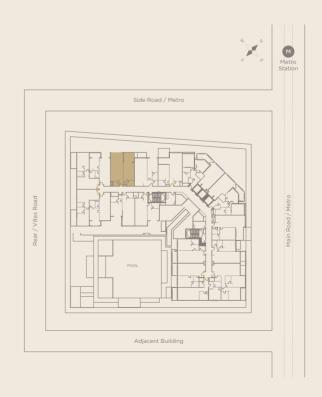

- 1 Living & Dining (4.0m x 6.8m)
- 2 Kitchen (2.7m x 2.77m)
- **3** Toilet (2.5m x 1.8m)
- **4** Master Bedroom (4.40m x 3.70m)
- 5 Bathroom (2.4m x 1.8m)
- 6 Store (1.0m x 1.0m)
- **7** Balcony

|        |      |            | Unit Area |         | Balcony/Terrace |         | Total Area |         |
|--------|------|------------|-----------|---------|-----------------|---------|------------|---------|
| Unit   | Туре | Floor      | Sq. m.    | Sq. ft. | Sq. m.          | Sq. ft. | Sq. m.     | Sq. ft. |
| F-202  | 1 BR | 2nd Floor  | 73.60     | 792     | 9.12            | 98      | 82.72      | 890     |
| F-302  | 1BR  | 3rd Floor  | 73.60     | 792     | 9.12            | 98      | 82.72      | 890     |
| F-402  | 1BR  | 4th Floor  | 73.60     | 792     | 9.12            | 98      | 82.72      | 890     |
| F-502  | 1 BR | 5th Floor  | 73.60     | 792     | 9.12            | 98      | 82.72      | 890     |
| F-602  | 1BR  | 6th Floor  | 73.60     | 792     | 9.12            | 98      | 82.72      | 890     |
| F-702  | 1BR  | 7th Floor  | 73.60     | 792     | 9.12            | 98      | 82.72      | 890     |
| F-802  | 1BR  | 8th Floor  | 73.60     | 792     | 9.12            | 98      | 82.72      | 890     |
| F-902  | 1BR  | 9th Floor  | 73.60     | 792     | 9.12            | 98      | 82.72      | 890     |
| F-1002 | 1BR  | 10th Floor | 73.60     | 792     | 9.12            | 98      | 82.72      | 890     |