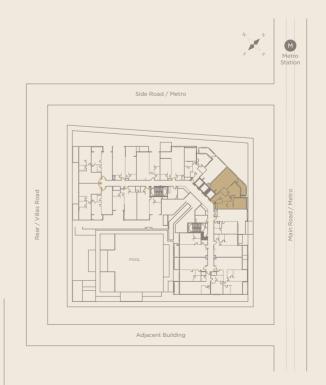

Main Road / Metro

- 1 Living & Dining (6.26m x 4.0m)
- 2 Kitchen (2.84m x 2.70m)
- **3** Toilet (1.8m x 1.8m)
- 4 Master Bedroom (4.4m x 3.7m)
- 5 Bathroom (2.4m x 1.8m)
- 6 Terrace

|        |      |            | Unit   | Unit Area Balcony/Terrace |        | /Terrace | Total Area |         |  |
|--------|------|------------|--------|---------------------------|--------|----------|------------|---------|--|
| Unit   | Туре | Floor      | Sq. m. | Sq. ft.                   | Sq. m. | Sq. ft.  | Sq. m.     | Sq. ft. |  |
| F-110  | 1 BR | 1st Floor  | 67.31  | 725                       | 13.26  | 143      | 80.57      | 867     |  |
| F-212  | 1 BR | 2nd Floor  | 67.31  | 725                       | 6.96   | 75       | 74.27      | 800     |  |
| F-312  | 1BR  | 3rd Floor  | 67.31  | 725                       | 6.96   | 75       | 74.27      | 800     |  |
| F-412  | 1 BR | 4th Floor  | 67.31  | 725                       | 6.96   | 75       | 74.27      | 800     |  |
| F-512  | 1BR  | 5th Floor  | 67.31  | 725                       | 6.96   | 75       | 74.27      | 800     |  |
| F-612  | 1BR  | 6th Floor  | 67.31  | 725                       | 6.96   | 75       | 74.27      | 800     |  |
| F-712  | 1BR  | 7th Floor  | 67.31  | 725                       | 6.96   | 75       | 74.27      | 800     |  |
| F-812  | 1BR  | 8th Floor  | 67.31  | 725                       | 6.96   | 75       | 74.27      | 800     |  |
| F-916  | 1BR  | 9th Floor  | 67.31  | 725                       | 6.96   | 75       | 74.27      | 800     |  |
| F-1016 | 1 BR | 10th Floor | 67.31  | 725                       | 6.96   | 75       | 74.27      | 800     |  |