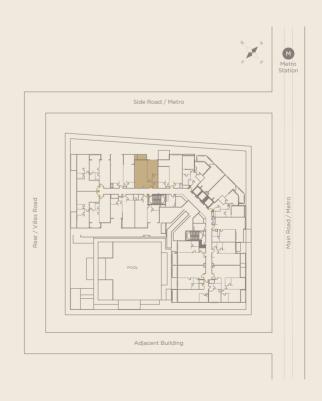

Main Road / Metro

- 1 Living & Dining (6.26m x 4.0m)
- 2 Kitchen (2.84m x 2.70m)
- **3** Toilet (1.8m x 1.8m)
- 4 Master Bedroom (4.4m x 3.7m)
- 5 Bathroom (2.4m x 1.8m)
- 6 Terrace

|        |      |            | Unit   | Unit Area Balcony/Terrace |        | /Terrace | Total Area |         |  |
|--------|------|------------|--------|---------------------------|--------|----------|------------|---------|--|
| Unit   | Туре | Floor      | Sq. m. | Sq. ft.                   | Sq. m. | Sq. ft.  | Sq. m.     | Sq. ft. |  |
| F-110  | 1 BR | 1st Floor  | 67.31  | 725                       | 13.26  | 143      | 80.57      | 867     |  |
| F-212  | 1 BR | 2nd Floor  | 67.31  | 725                       | 6.96   | 75       | 74.27      | 800     |  |
| F-312  | 1BR  | 3rd Floor  | 67.31  | 725                       | 6.96   | 75       | 74.27      | 800     |  |
| F-412  | 1 BR | 4th Floor  | 67.31  | 725                       | 6.96   | 75       | 74.27      | 800     |  |
| F-512  | 1BR  | 5th Floor  | 67.31  | 725                       | 6.96   | 75       | 74.27      | 800     |  |
| F-612  | 1BR  | 6th Floor  | 67.31  | 725                       | 6.96   | 75       | 74.27      | 800     |  |
| F-712  | 1BR  | 7th Floor  | 67.31  | 725                       | 6.96   | 75       | 74.27      | 800     |  |
| F-812  | 1BR  | 8th Floor  | 67.31  | 725                       | 6.96   | 75       | 74.27      | 800     |  |
| F-916  | 1BR  | 9th Floor  | 67.31  | 725                       | 6.96   | 75       | 74.27      | 800     |  |
| F-1016 | 1 BR | 10th Floor | 67.31  | 725                       | 6.96   | 75       | 74.27      | 800     |  |