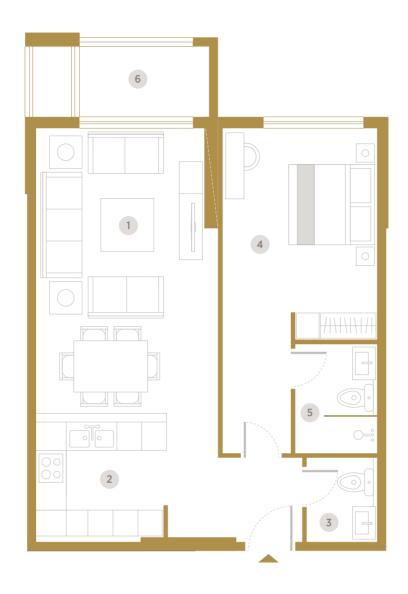

- 1 Living & Dining (4.0m x 6.8m)
- 2 Kitchen (2.7m x 2.77m)
- **3** Toilet (2.5m x 1.8m)
- **4** Master Bedroom (4.40m x 3.70m)
- 5 Bathroom (2.4m x 1.8m)
- 6 Store (1.0m x 1.0m)
- **7** Balcony

|        |      |            | Unit Area |         | Balcony/Terrace |         | Total Area |         |
|--------|------|------------|-----------|---------|-----------------|---------|------------|---------|
| Unit   | Туре | Floor      | Sq. m.    | Sq. ft. | Sq. m.          | Sq. ft. | Sq. m.     | Sq. ft. |
| F-202  | 1 BR | 2nd Floor  | 73.60     | 792     | 9.12            | 98      | 82.72      | 890     |
| F-302  | 1BR  | 3rd Floor  | 73.60     | 792     | 9.12            | 98      | 82.72      | 890     |
| F-402  | 1BR  | 4th Floor  | 73.60     | 792     | 9.12            | 98      | 82.72      | 890     |
| F-502  | 1 BR | 5th Floor  | 73.60     | 792     | 9.12            | 98      | 82.72      | 890     |
| F-602  | 1BR  | 6th Floor  | 73.60     | 792     | 9.12            | 98      | 82.72      | 890     |
| F-702  | 1BR  | 7th Floor  | 73.60     | 792     | 9.12            | 98      | 82.72      | 890     |
| F-802  | 1BR  | 8th Floor  | 73.60     | 792     | 9.12            | 98      | 82.72      | 890     |
| F-902  | 1BR  | 9th Floor  | 73.60     | 792     | 9.12            | 98      | 82.72      | 890     |
| F-1002 | 1BR  | 10th Floor | 73.60     | 792     | 9.12            | 98      | 82.72      | 890     |