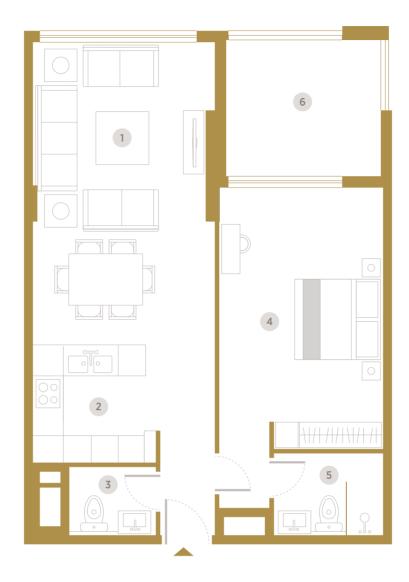

Main Road / Metro

- 1 Living & Dining (6.26m x 4.0m)
- 2 Kitchen (2.84m x 2.70m)
- **3** Toilet (1.8m x 1.8m)
- 4 Master Bedroom (4.4m x 3.7m)
- 5 Bathroom (2.4m x 1.8m)
- 6 Terrace

|        |      |            | Unit   | Unit Area Balcony/Terrace |        | /Terrace | Total Area |         |  |
|--------|------|------------|--------|---------------------------|--------|----------|------------|---------|--|
| Unit   | Туре | Floor      | Sq. m. | Sq. ft.                   | Sq. m. | Sq. ft.  | Sq. m.     | Sq. ft. |  |
| F-110  | 1 BR | 1st Floor  | 67.31  | 725                       | 13.26  | 143      | 80.57      | 867     |  |
| F-212  | 1 BR | 2nd Floor  | 67.31  | 725                       | 6.96   | 75       | 74.27      | 800     |  |
| F-312  | 1BR  | 3rd Floor  | 67.31  | 725                       | 6.96   | 75       | 74.27      | 800     |  |
| F-412  | 1 BR | 4th Floor  | 67.31  | 725                       | 6.96   | 75       | 74.27      | 800     |  |
| F-512  | 1BR  | 5th Floor  | 67.31  | 725                       | 6.96   | 75       | 74.27      | 800     |  |
| F-612  | 1BR  | 6th Floor  | 67.31  | 725                       | 6.96   | 75       | 74.27      | 800     |  |
| F-712  | 1BR  | 7th Floor  | 67.31  | 725                       | 6.96   | 75       | 74.27      | 800     |  |
| F-812  | 1BR  | 8th Floor  | 67.31  | 725                       | 6.96   | 75       | 74.27      | 800     |  |
| F-916  | 1BR  | 9th Floor  | 67.31  | 725                       | 6.96   | 75       | 74.27      | 800     |  |
| F-1016 | 1 BR | 10th Floor | 67.31  | 725                       | 6.96   | 75       | 74.27      | 800     |  |