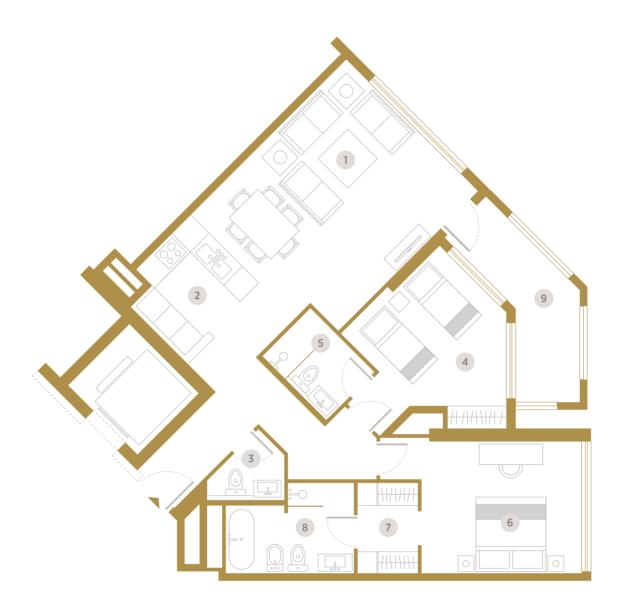

- 1 Living & Dining (4.0m x 7.3m)
- 2 Kitchen (2.75m x 4.20m)
- **3** Toilet (1.55m x 1.70m)
- 4 Master Bedroom (3.85m x 3.95m)
- 5 Dressing Room (2.3m x 1.20m)
- 6 Bathroom (2.55m x 2.75m)
- **7** Bedroom (3.95m x 3.60m)
- 8 Bathroom (1.65m x 2.70m)
- 9 Maid Bathroom (1.35m x 2.70m)
- **10** Maid Room (2.0m x 2.20m)
- 11 Terrace / Balcony

|       |           |           | Unit   | Area    | Balcony | /Terrace | Total Area |         |
|-------|-----------|-----------|--------|---------|---------|----------|------------|---------|
| Unit  | Туре      | Floor     | Sq. m. | Sq. ft. | Sq. m.  | Sq. ft.  | Sq. m.     | Sq. ft. |
| F-102 | 2 BR+Maid | 1st Floor | 122.44 | 1,318   | 73.95   | 796      | 196.39     | 2,114   |
| F-203 | 2 BR+Maid | 2nd Floor | 122.44 | 1,318   | 18.83   | 203      | 141.27     | 1,521   |
| F-303 | 2 BR+Maid | 3rd Floor | 122.44 | 1,318   | 18.83   | 203      | 141.27     | 1,521   |
| F-403 | 2 BR+Maid | 4th Floor | 122.44 | 1,318   | 18.83   | 203      | 141.27     | 1,521   |
| F-503 | 2 BR+Maid | 5th Floor | 122.44 | 1,318   | 18.83   | 203      | 141.27     | 1,521   |
| F-603 | 2 BR+Maid | 6th Floor | 122.44 | 1,318   | 18.83   | 203      | 141.27     | 1,521   |
| F-703 | 2 BR+Maid | 7th Floor | 122.44 | 1,318   | 18.83   | 203      | 141.27     | 1,521   |
| F-803 | 2 BR+Maid | 8th Floor | 122.44 | 1,318   | 18.83   | 203      | 141.27     | 1,521   |