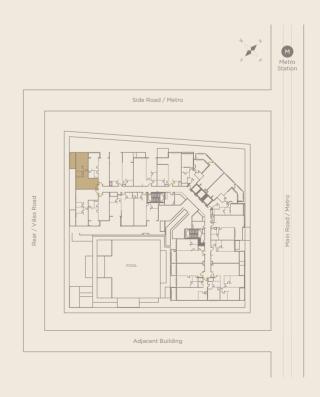

Main Road / Metro

- 1 Living & Dining (6.26m x 4.0m)
- 2 Kitchen (2.84m x 2.70m)
- **3** Toilet (1.8m x 1.8m)
- 4 Master Bedroom (4.4m x 3.7m)
- 5 Bathroom (2.4m x 1.8m)
- 6 Terrace

|        |      |            | Unit   | Unit Area Balcony/Terrace |        | /Terrace | Total Area |         |  |
|--------|------|------------|--------|---------------------------|--------|----------|------------|---------|--|
| Unit   | Туре | Floor      | Sq. m. | Sq. ft.                   | Sq. m. | Sq. ft.  | Sq. m.     | Sq. ft. |  |
| F-110  | 1 BR | 1st Floor  | 67.31  | 725                       | 13.26  | 143      | 80.57      | 867     |  |
| F-212  | 1 BR | 2nd Floor  | 67.31  | 725                       | 6.96   | 75       | 74.27      | 800     |  |
| F-312  | 1BR  | 3rd Floor  | 67.31  | 725                       | 6.96   | 75       | 74.27      | 800     |  |
| F-412  | 1 BR | 4th Floor  | 67.31  | 725                       | 6.96   | 75       | 74.27      | 800     |  |
| F-512  | 1BR  | 5th Floor  | 67.31  | 725                       | 6.96   | 75       | 74.27      | 800     |  |
| F-612  | 1BR  | 6th Floor  | 67.31  | 725                       | 6.96   | 75       | 74.27      | 800     |  |
| F-712  | 1BR  | 7th Floor  | 67.31  | 725                       | 6.96   | 75       | 74.27      | 800     |  |
| F-812  | 1BR  | 8th Floor  | 67.31  | 725                       | 6.96   | 75       | 74.27      | 800     |  |
| F-916  | 1BR  | 9th Floor  | 67.31  | 725                       | 6.96   | 75       | 74.27      | 800     |  |
| F-1016 | 1 BR | 10th Floor | 67.31  | 725                       | 6.96   | 75       | 74.27      | 800     |  |