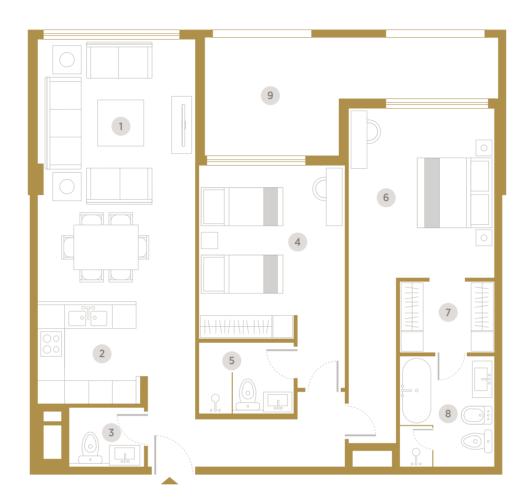

- 1 Living & Dining (4.0m x 6.5m)
- 2 Kitchen (2.7m x 2.6m)
- **3** Toilet (1.80m x 1.50m)
- **4** Bedroom (3.7m x 4.9m)
- 5 Bathroom (2.4m x 2.8m)
- 6 Master Bedroom (3.7m x 4.3m)
- 7 Dressing Room (2.4m x 1.8m)
- 8 Bathroom (2.4m x 2.8m)
- 9 Terrace / Balcony

|       |      |           | Unit Area |         | Balcony/Terrace |         | Total Area |         |
|-------|------|-----------|-----------|---------|-----------------|---------|------------|---------|
| Unit  | Туре | Floor     | Sq. m.    | Sq. ft. | Sq. m.          | Sq. ft. | Sq. m.     | Sq. ft. |
| F-105 | 2 BR | 1st Floor | 112.64    | 1,21,2  | 44.41           | 478     | 157.05     | 1690    |
| F-206 | 2 BR | 2nd Floor | 117.57    | 1,266   | 10.86           | 117     | 128.43     | 1,382   |
| F-306 | 2 BR | 3rd Floor | 117.57    | 1,266   | 10.86           | 117     | 128.43     | 1,382   |
| F-406 | 2 BR | 4th Floor | 117.57    | 1,266   | 10.86           | 117     | 128.43     | 1,382   |
| F-506 | 2 BR | 5th Floor | 117.57    | 1,266   | 10.86           | 117     | 128.43     | 1,382   |
| F-606 | 2 BR | 6th Floor | 117.57    | 1,266   | 10.86           | 117     | 128.43     | 1,382   |
| F-706 | 2 BR | 7th Floor | 117.57    | 1,266   | 10.86           | 117     | 128.43     | 1,382   |
| F-806 | 2 BR | 8th Floor | 117.57    | 1,266   | 10.86           | 117     | 128.43     | 1,382   |