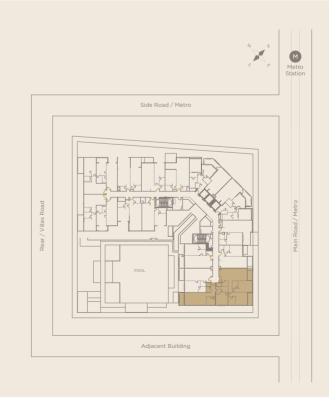

Main Road / Metro

- 1 Living & Dining (6.26m x 4.0m)
- 2 Kitchen (2.84m x 2.70m)
- **3** Toilet (1.8m x 1.8m)
- 4 Master Bedroom (4.4m x 3.7m)
- 5 Bathroom (2.4m x 1.8m)
- 6 Terrace

|        |      |            | Unit   | Unit Area Balcony/Terrace |        | /Terrace | Total Area |         |  |
|--------|------|------------|--------|---------------------------|--------|----------|------------|---------|--|
| Unit   | Туре | Floor      | Sq. m. | Sq. ft.                   | Sq. m. | Sq. ft.  | Sq. m.     | Sq. ft. |  |
| F-110  | 1 BR | 1st Floor  | 67.31  | 725                       | 13.26  | 143      | 80.57      | 867     |  |
| F-212  | 1 BR | 2nd Floor  | 67.31  | 725                       | 6.96   | 75       | 74.27      | 800     |  |
| F-312  | 1BR  | 3rd Floor  | 67.31  | 725                       | 6.96   | 75       | 74.27      | 800     |  |
| F-412  | 1 BR | 4th Floor  | 67.31  | 725                       | 6.96   | 75       | 74.27      | 800     |  |
| F-512  | 1BR  | 5th Floor  | 67.31  | 725                       | 6.96   | 75       | 74.27      | 800     |  |
| F-612  | 1BR  | 6th Floor  | 67.31  | 725                       | 6.96   | 75       | 74.27      | 800     |  |
| F-712  | 1BR  | 7th Floor  | 67.31  | 725                       | 6.96   | 75       | 74.27      | 800     |  |
| F-812  | 1BR  | 8th Floor  | 67.31  | 725                       | 6.96   | 75       | 74.27      | 800     |  |
| F-916  | 1BR  | 9th Floor  | 67.31  | 725                       | 6.96   | 75       | 74.27      | 800     |  |
| F-1016 | 1 BR | 10th Floor | 67.31  | 725                       | 6.96   | 75       | 74.27      | 800     |  |