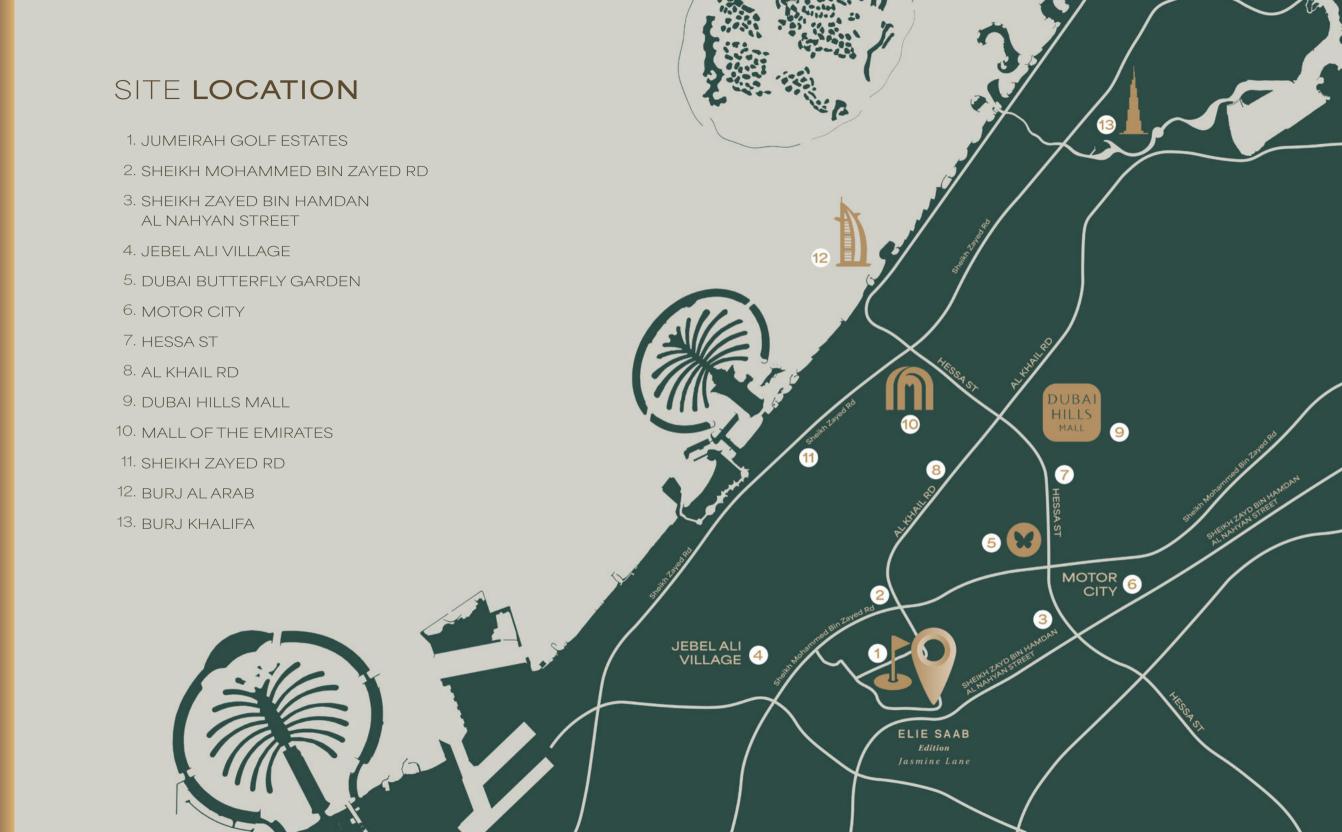

#### JUMEIRAH GOLF ESTATES

Jumeirah Golf Estates is a world-class residential golf destination offering luxury homes and leisure facilities amidst two internationally-acclaimed championship golf courses, creating an unmatched lifestyle experience in the heart of new Dubai.

Set across 1,119 hectares of lush green landscape, the development is an unrivalled destination offering attractive investment opportunities and world-class amenities. With 700 families and more than 1,835 homes, Jumeirah Golf Estates currently comprises of 16 unique communities, which overlook two of the world's finest golf courses, Earth and Fire. Each individually designed villa, apartment and townhouse is more than a residence; it is an ideal home in its own right.

As host of the annual DP World Tour Championship until 2020 and home to the Middle East's only European Tour Performance Institute, Jumeirah Golf Estates rivals the best golfing destinations in the world.