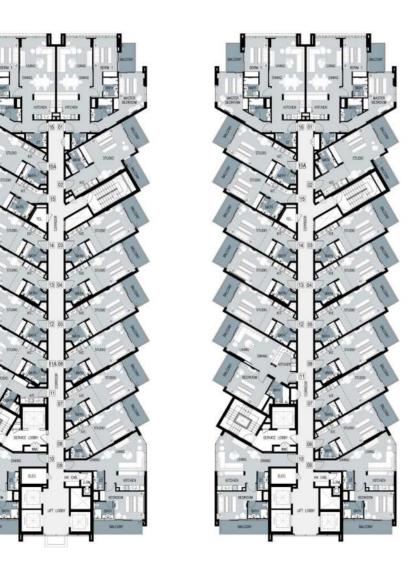

LEVELS 3 and 8

LEVELS 9, 12 and 13

LEVELS 10 and 11

LEVEL 14

LEVEL 2

LEVELS 3, 4, 10 and 12

LEVELS 7, 9 and 13

LEVEL 14