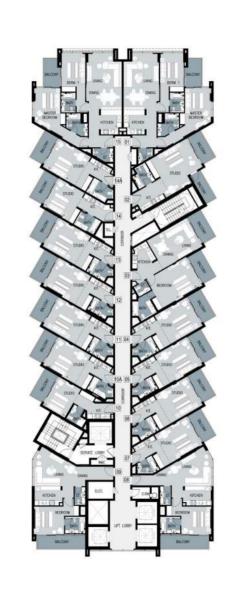

LEVEL 8

LEVEL 2 LEVELS 3, 4, 5, 6, 9 and 13

LEVEL 7

LEVELS 10, 11 and 12

LEVEL 14