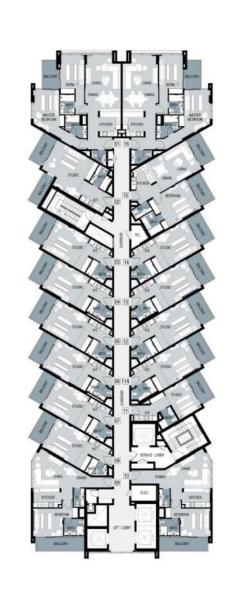

LEVELS 3 and 8

LEVELS 9, 12 and 13

LEVELS 10 and 11

LEVEL 14

LEVEL 2

LEVELS 3, 4, 10 and 12

LEVELS 7, 9 and 13

LEVEL 14