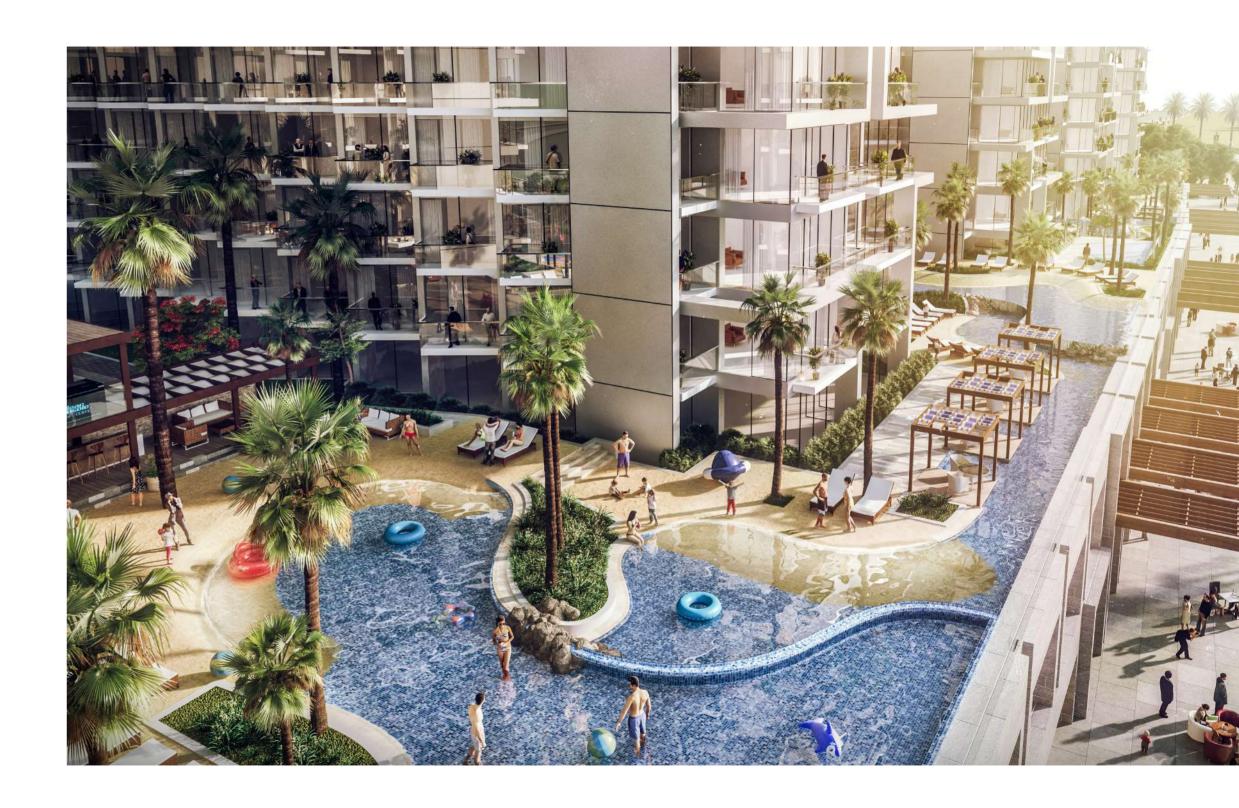

## DISCOVER YOUR WATER WONDERLAND

Looks like a water park, but feels like home! Feel the wind in your hair and the surf at your feet at the wave-riding paradise that's just a few steps away from your door.

With a state-of-the-art wave simulator that makes for a thrilling experience every time, Water Town at DAMAC Hills 2 comes complete with a host of water attractions including a splash pad, slipperly slides, water park and more, promising endless hours of water-friendly fun in the sun.