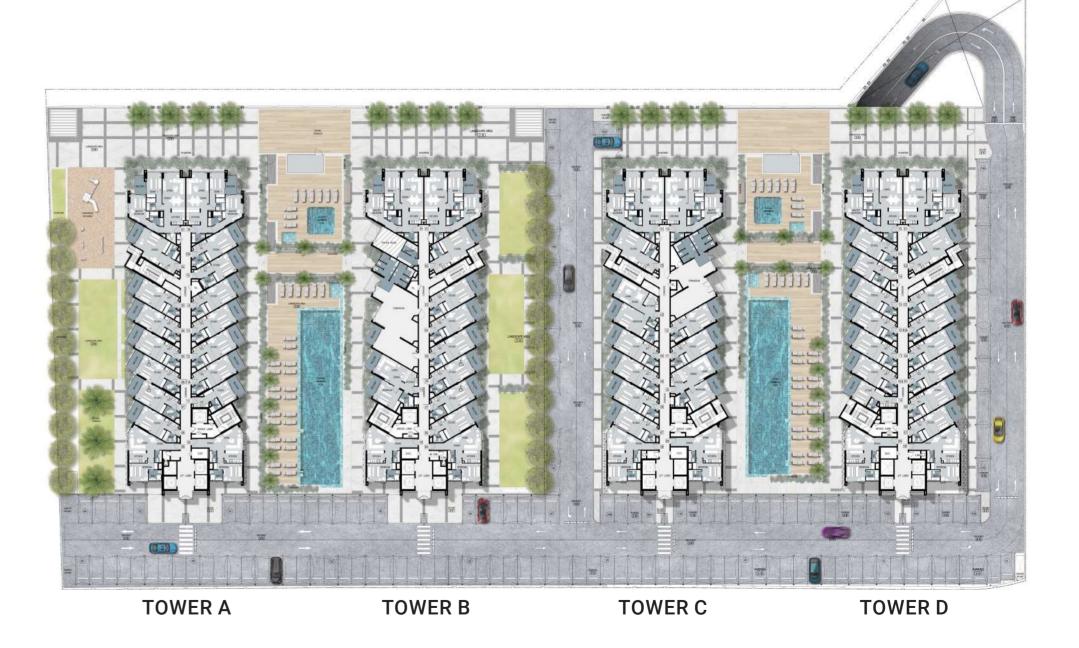

Towers A and B come with a range of studio, one, two and three-bedroom apartments that showcase ultimate comfort and convenience, serene spaces to call your own, as well as a world of fun and excitement that's just a stone's throw away.

### THE IDEAL INVESTMENT

Set in Towers C and D, the Virdis serviced apartments are luxurious spaces designed for today's young professionals. With an easy investment process and fantastic price point, these units present the perfect ready-returns opportunity, whether for the long or short-term.