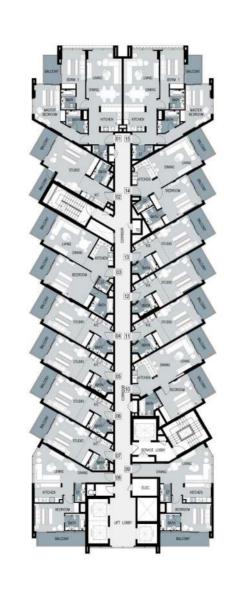

LEVELS 3 and 8

LEVELS 9, 12 and 13

LEVELS 10 and 11

LEVEL 14

LEVEL 2

LEVELS 3, 4, 10 and 12

LEVELS 7, 9 and 13

LEVEL 14