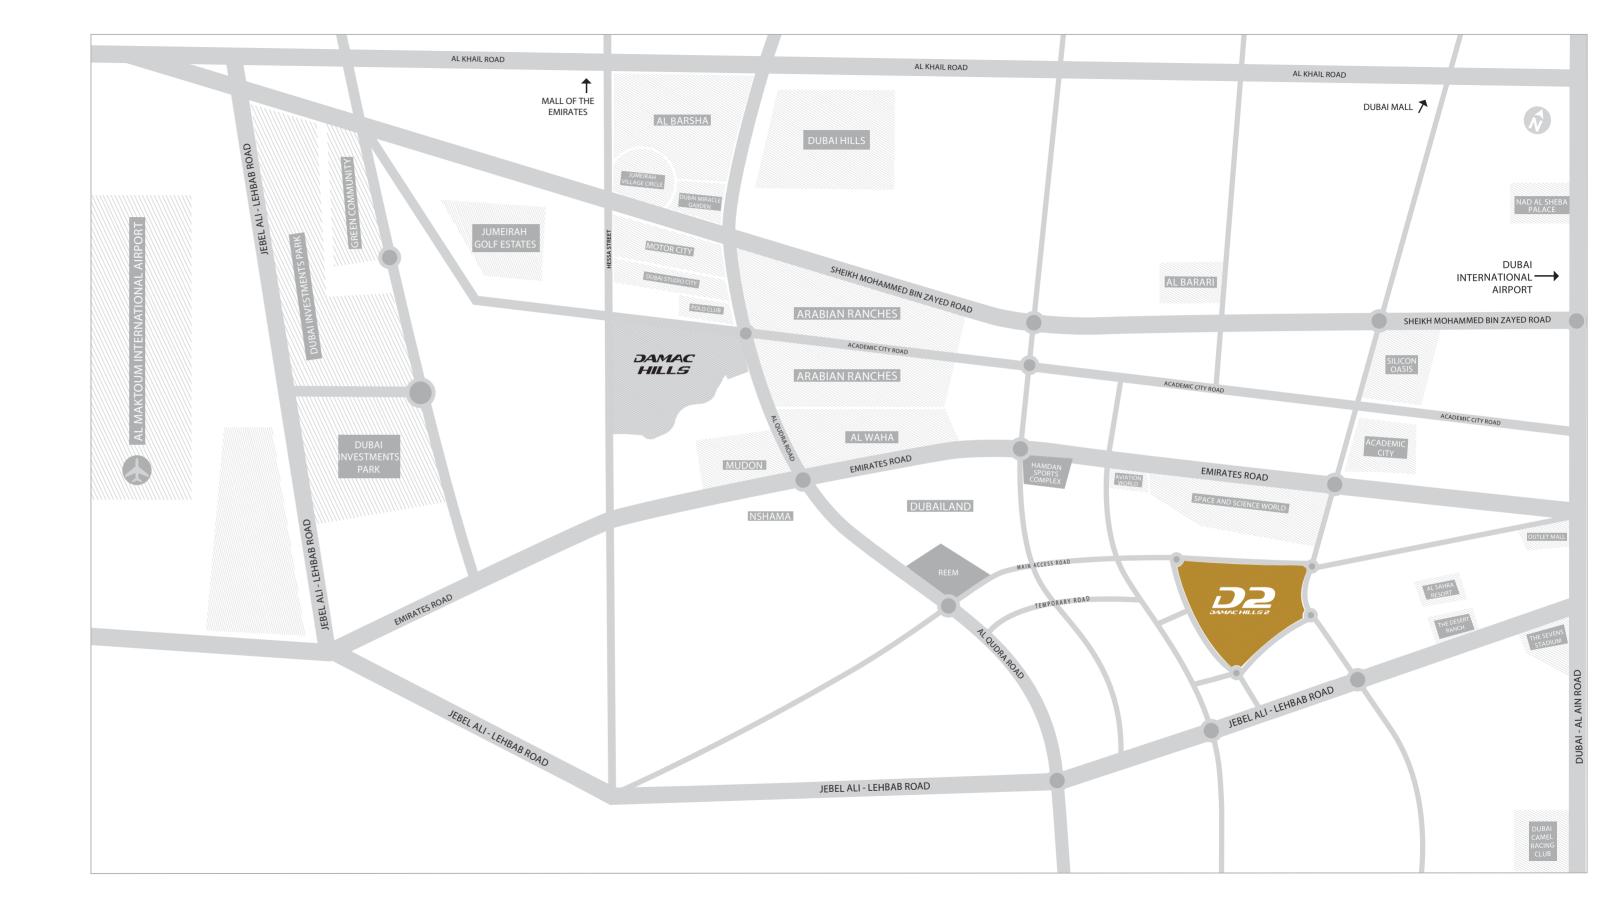

## LOOK FORWARD TO MORE AT DAMAC HILLS 2

The strategic location allows easy access to four major highways and other networks that put the city within easy reach.

Take Al Qudra Road and find yourself at the gates of DAMAC Hills 2 within 25 minutes.

### THE PERFECT SETTING

Just a short drive from the centre of the city, and yet it feels like a world away with its lush greenery, wholesome experiences and living spaces that suit all your needs.