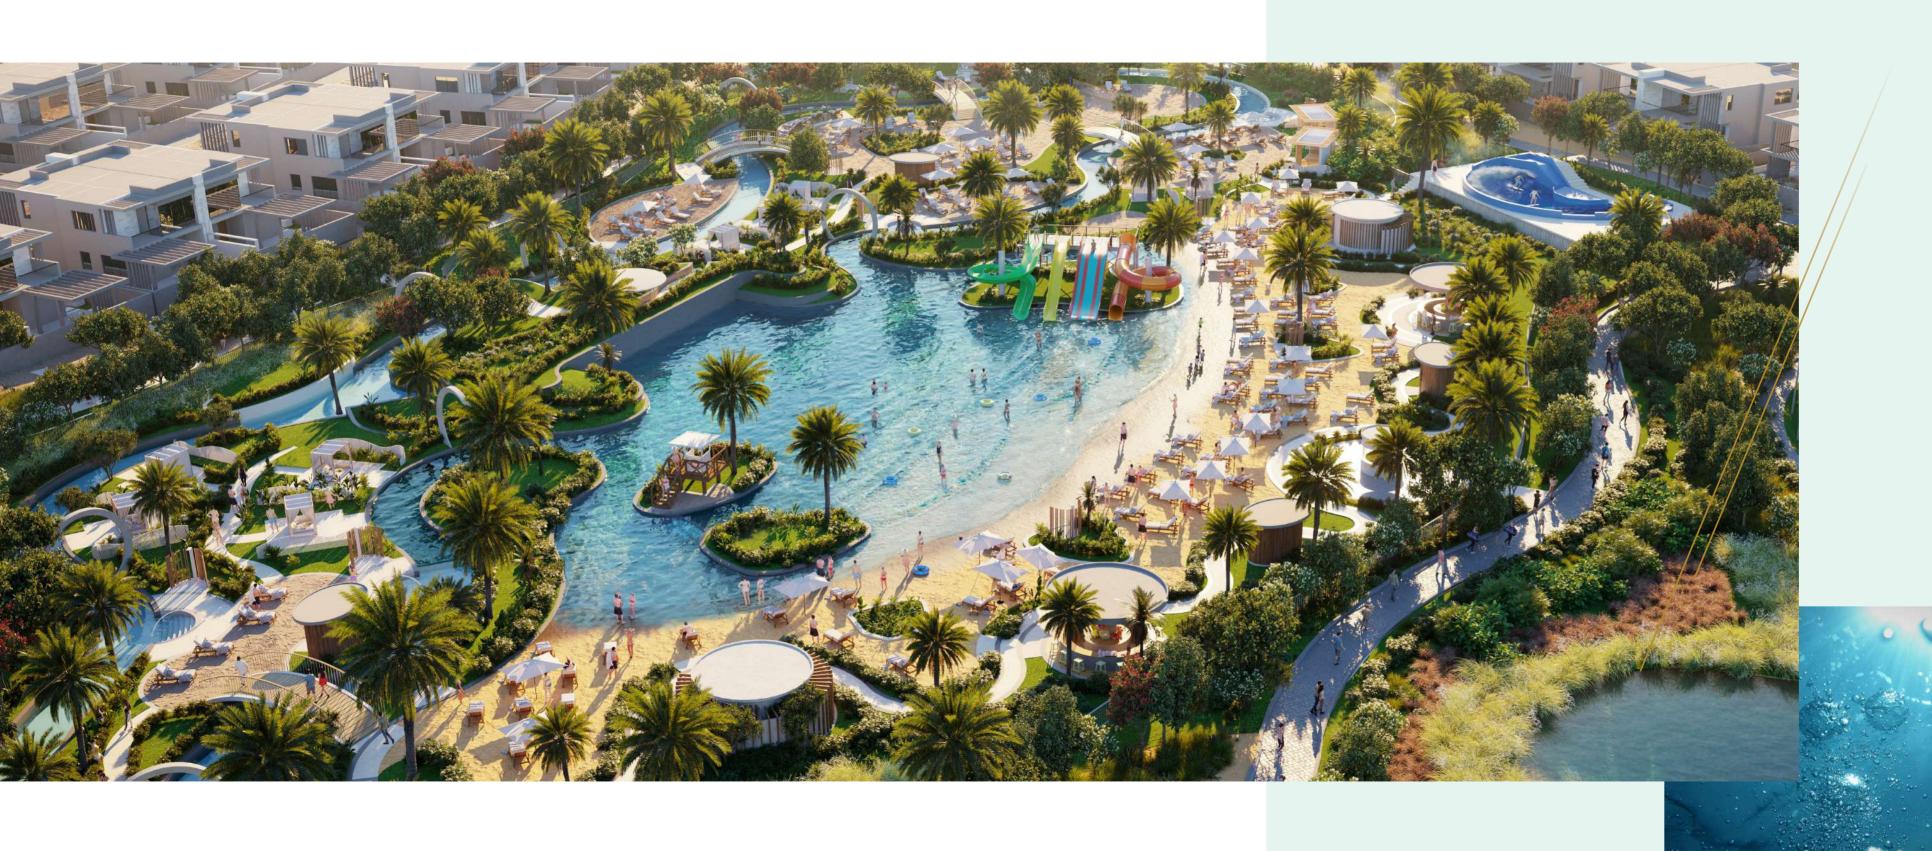

## DISCOVER YOUR WATER WONDERLAND

Looks like a water park, but feels like home! Feel the wind in your hair and the surf at your feet at the wave-riding paradise that's just a few steps away from your door.

With a state-of-the-art wave simulator that makes for a thrilling experience every time, Water Town at DAMAC Hills 2 comes complete with a host of water attractions including a splash pad, slipperly slides, water park and more, promising endless hours of water-friendly fun in the sun.