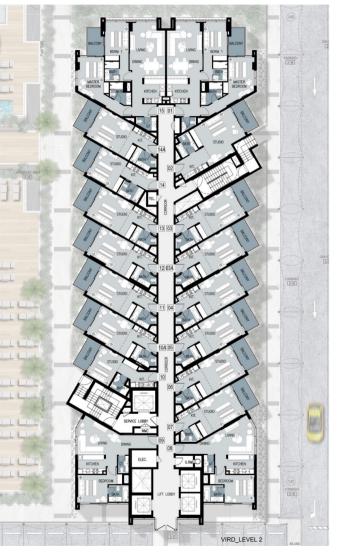

LEVEL 2 LEVEL 3 LEVELS 4, 5, 7, 9, 10 and 12

LEVELS 6, 11 and 13

LEVEL 8

TOW SERVICED

LEVEL 2 LEVELS 3, 4, 5, 6, 9 and 13

LEVEL 7

LEVEL 8

LEVELS 10, 11 and 12