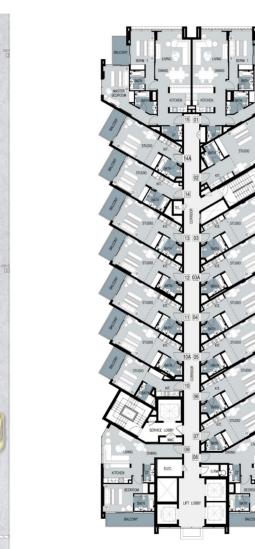

LEVEL 2 LEVEL 3 LEVELS 4, 5, 7, 9, 10 and 12

LEVELS 6, 11 and 13

LEVEL 8

TOW SERVICED

LEVEL 2 LEVELS 3, 4, 5, 6, 9 and 13

LEVEL 7

LEVEL 8

LEVELS 10, 11 and 12