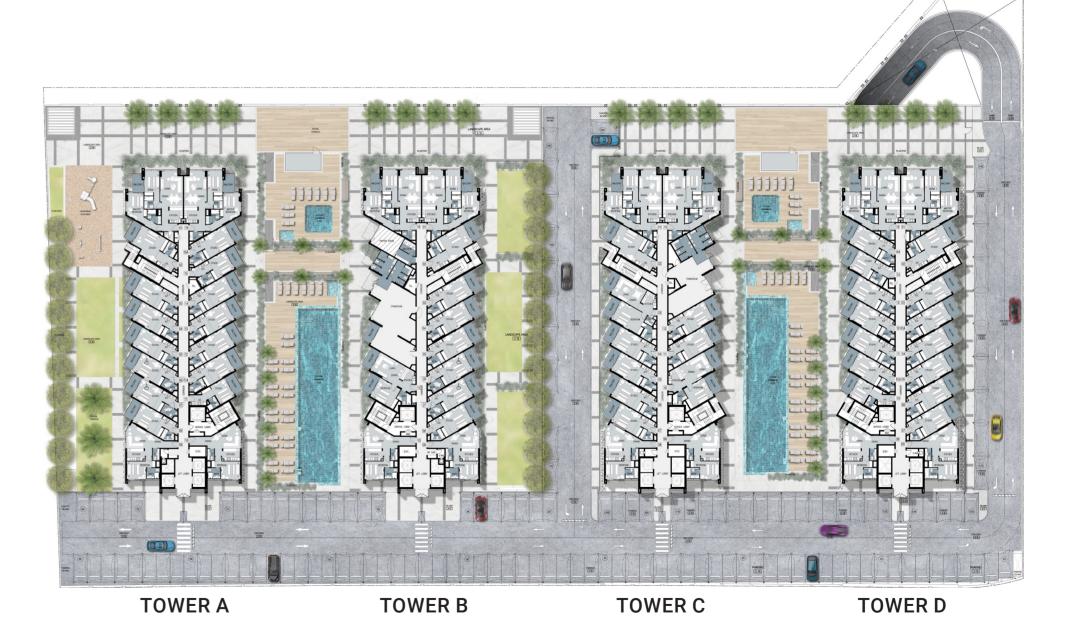

LEVELS 3 and 8

LEVELS 10 and 11

LEVEL 2

LEVELS 9, 12 and 13

TOWE RESIDENCES

LEVEL 2 LEVELS 3, 4, 10 and 12 LEVELS 5, 6 and 8

LEVELS 7, 9 and 13

LEVEL 11

LEVEL 2 LEVEL 3 LEVELS 4, 5, 7, 9, 10 and 12

LEVELS 6, 11 and 13

LEVEL 8

TOW SERVICED

LEVEL 2 LEVELS 3, 4, 5, 6, 9 and 13

LEVEL 7

LEVEL 8

LEVELS 10, 11 and 12