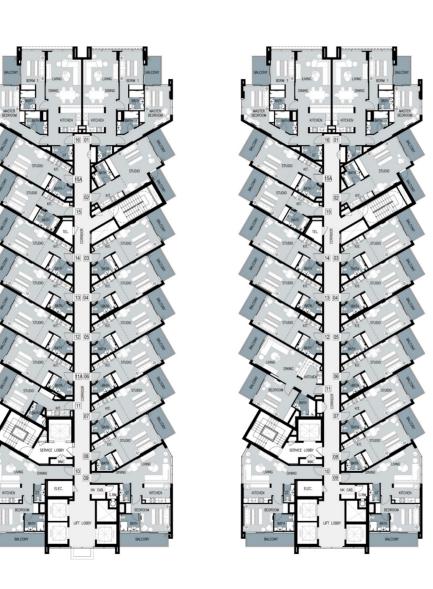

LEVELS 3 and 8

LEVELS 10 and 11

LEVEL 2

LEVELS 9, 12 and 13

TOWE RESIDENCES

LEVEL 2 LEVELS 3, 4, 10 and 12 LEVELS 5, 6 and 8

LEVELS 7, 9 and 13

LEVEL 11

LEVEL 2 LEVEL 3 LEVELS 4, 5, 7, 9, 10 and 12

LEVELS 6, 11 and 13

LEVEL 8

TOW SERVICED

LEVEL 2 LEVELS 3, 4, 5, 6, 9 and 13

LEVEL 7

LEVEL 8

LEVELS 10, 11 and 12