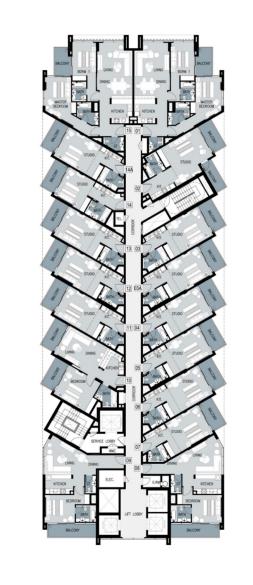

LEVEL 2 LEVEL 3 LEVELS 4, 5, 7, 9, 10 and 12

LEVELS 6, 11 and 13

LEVEL 8

TOW SERVICED

LEVEL 2 LEVELS 3, 4, 5, 6, 9 and 13

LEVEL 7

LEVEL 8

LEVELS 10, 11 and 12