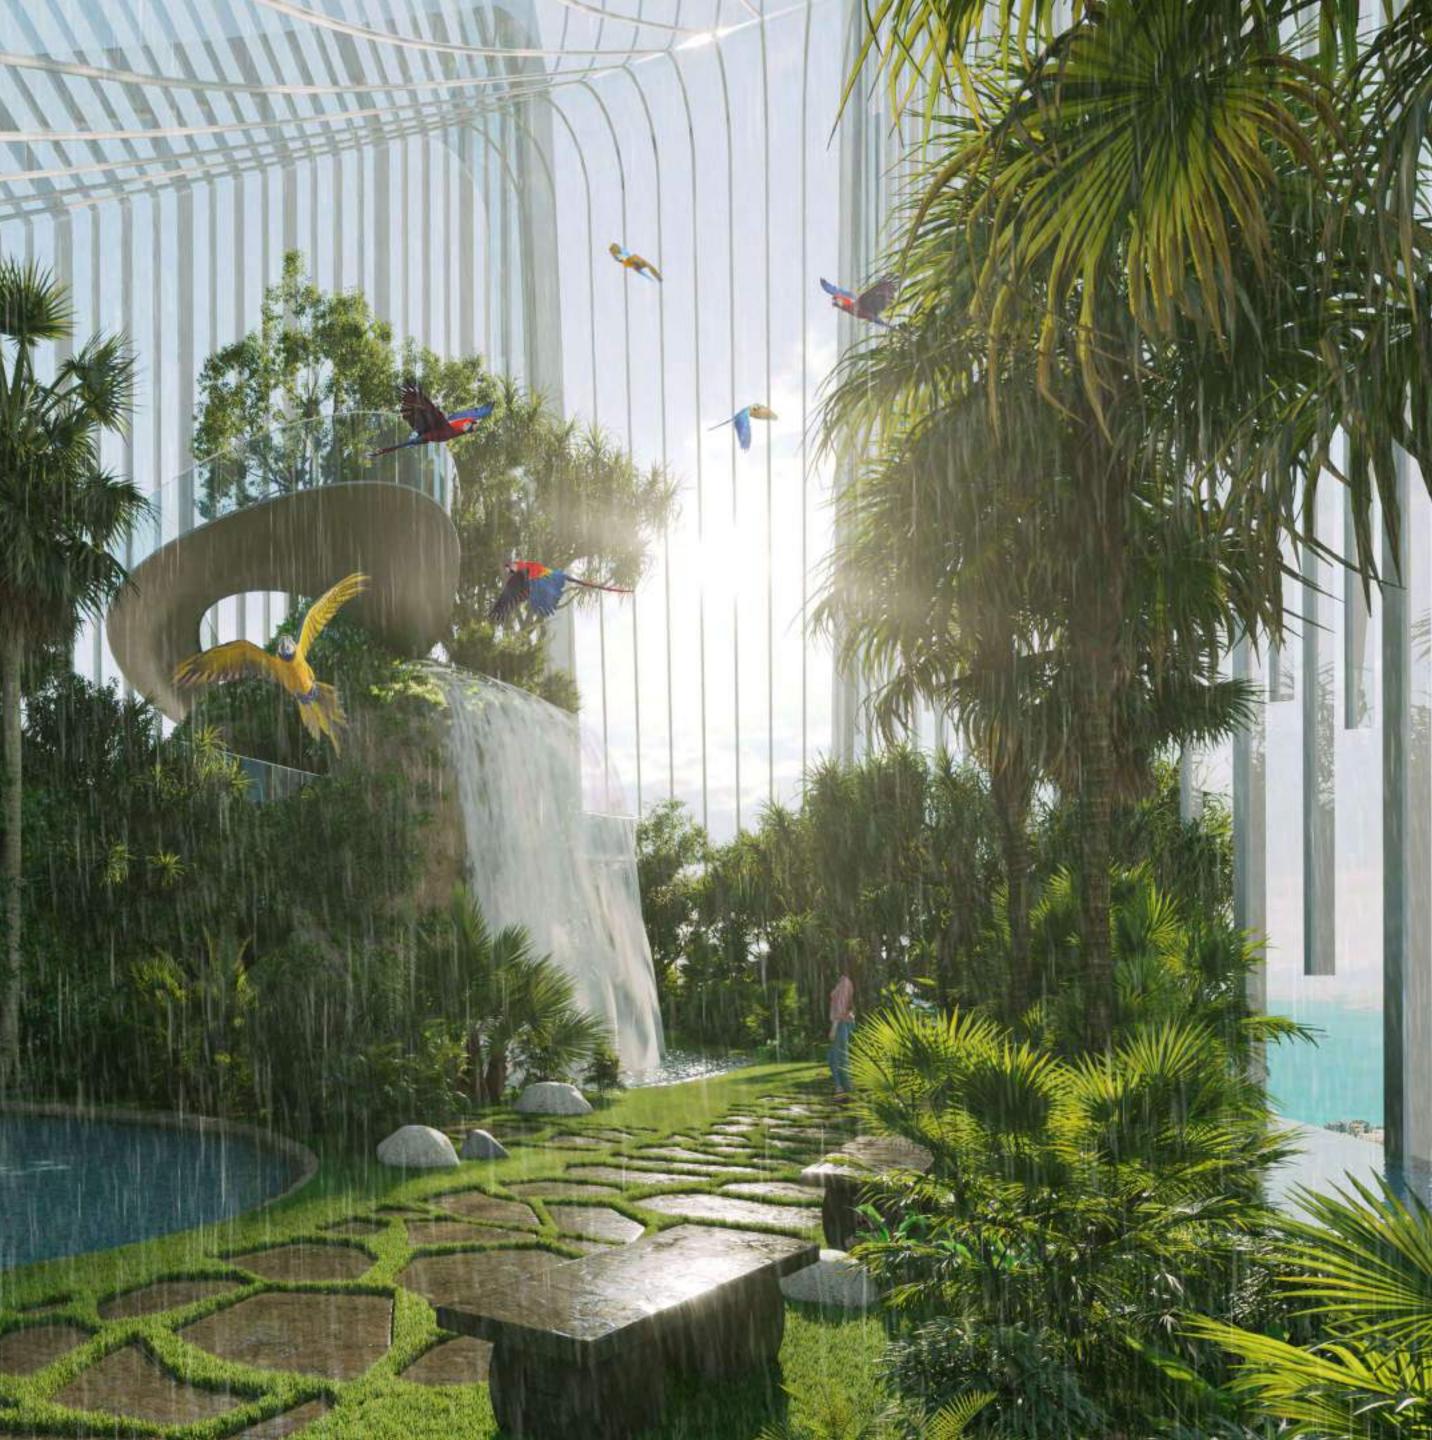

### LUXURY IS THE HIGHEST TROPICAL ISLAND ON EARTH

Ŷ

|||

 $(\mathbf{Y})$ 

 $\supset$ 

 $\Box$ 

 $\vdash$ 

#### THE CROWNING GLORY.

An unprecedented rooftop ecosystem. A gravity-defying island perched above the clouds.

This stunning, self-contained architectural treasure is 32 meters high and graced by manicured landscapes, birds on the wing and an elegant selection of cafes and restaurants. Its state-of-the-art climate-control system allows it to produce tropical rain at select moments of the day, offering you an experience found nowhere else on Earth.