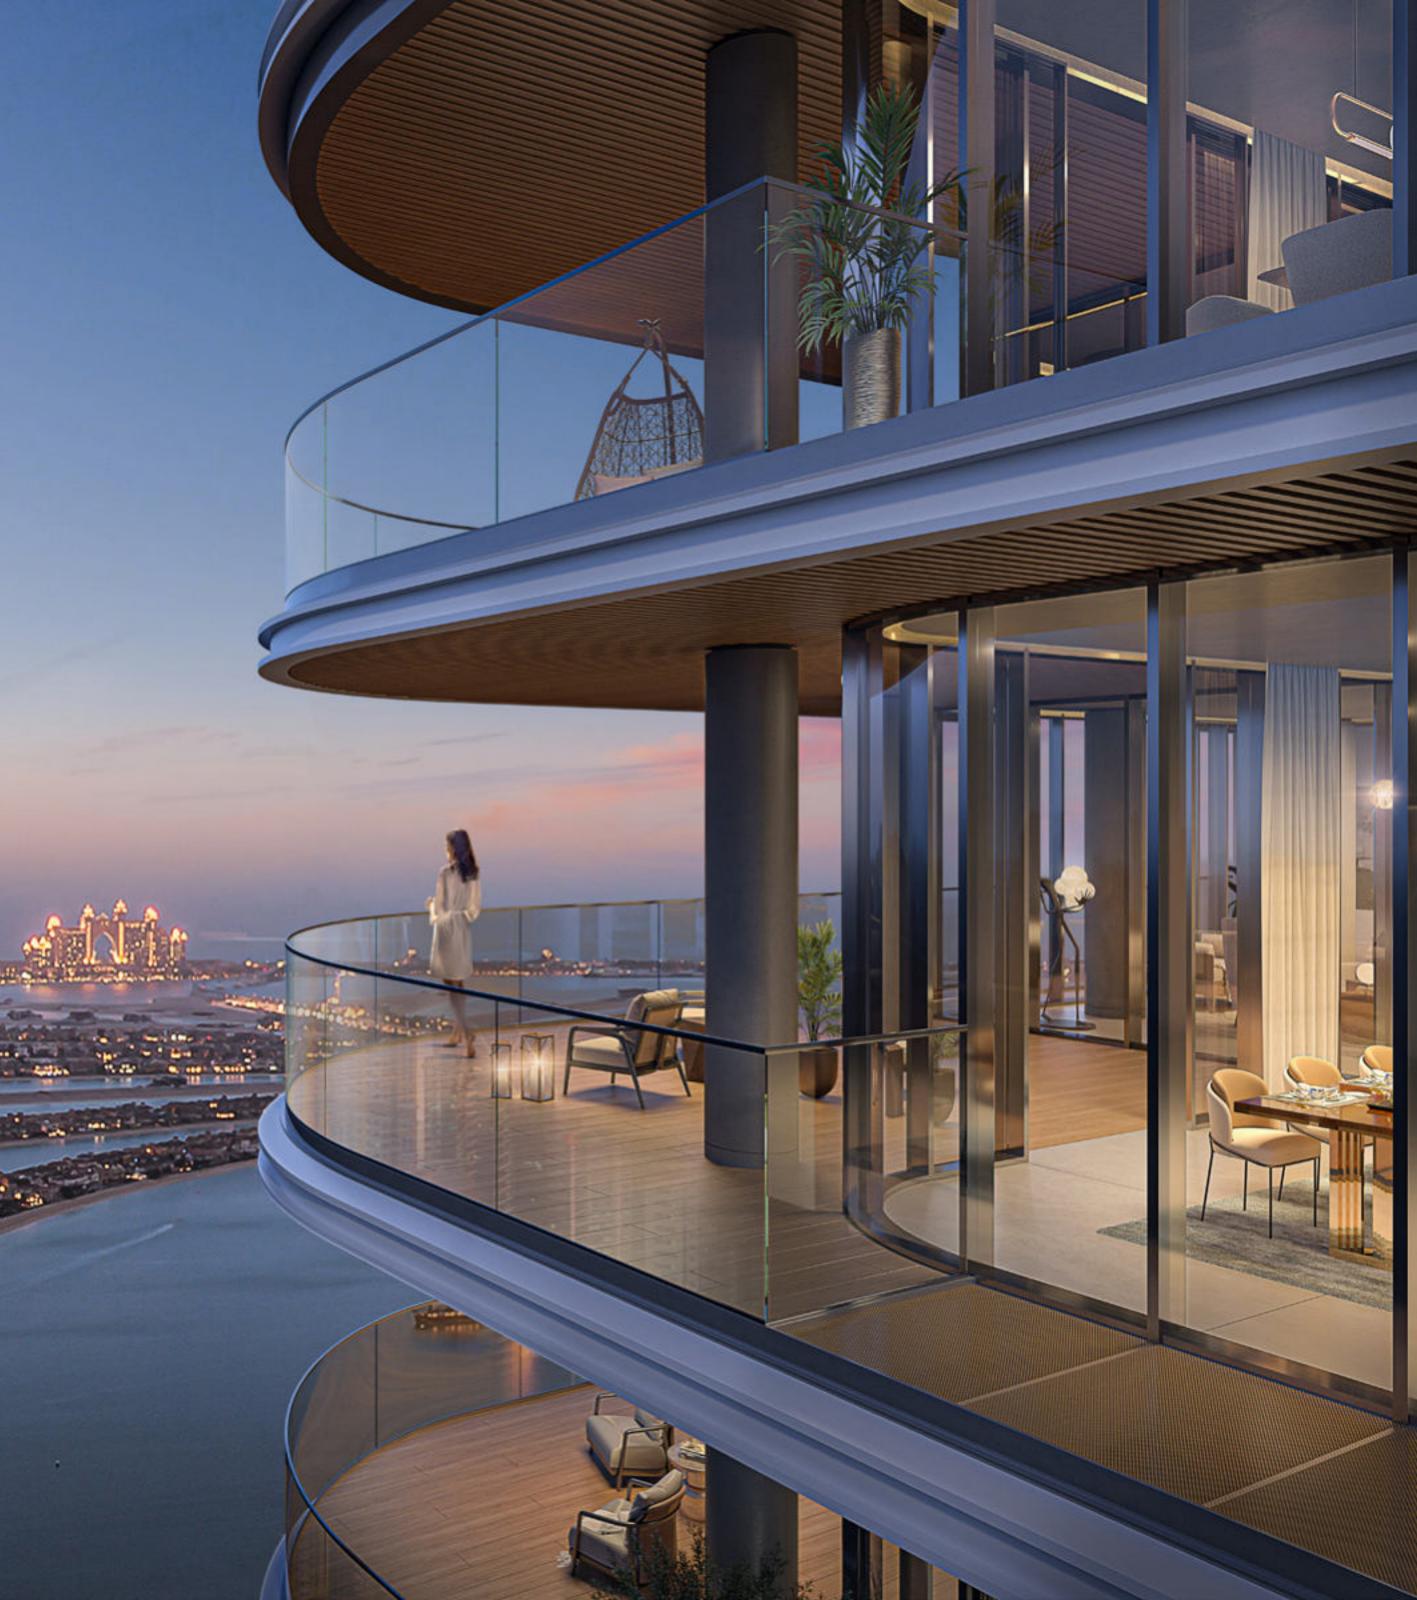

### Immaculate quality

Bayview by Address Resorts offers a diverse selection of apartments, varying in size and type from one to four bedrooms, and a luxurious four and five-bedroom penthouse, all boasting magnificent views. Residents can relish beachfront living in a tranquil and serene ambience, thanks to the exceptional coastal location, architectural vision, innovative interiors, and luxurious furnishings.

The apartments' layouts are designed to offer a timeless lifestyle with their seamless flow, spacious living areas, and carefully selected natural materials and luxurious finishes. Sophisticated elevators, top-notch security measures, restricted access, a sheltered parking area, and exceptional amenities combine to offer absolute tranquilly and privacy.

### Unmatched luxury

Penthouses represent the ultimate accomplishment of a life of great prosperity and fulfilment. Atop the exquisitely crafted towers of Bayview by Address Resorts lies the pinnacle of Emaar Beachfront's lifestyle. The lavishly furnished penthouses, with 4, 5 & 6 bedrooms, represent the ultimate in luxurious high-rise living, offering a stunning display of opulence against the backdrop of the Arabian Gulf's horizon.

The penthouse residences are truly exceptional, boasting breathtaking 360-degree views and a contemporary design that seamlessly merges with premium materials, resulting in a sanctuary of unparalleled luxury.