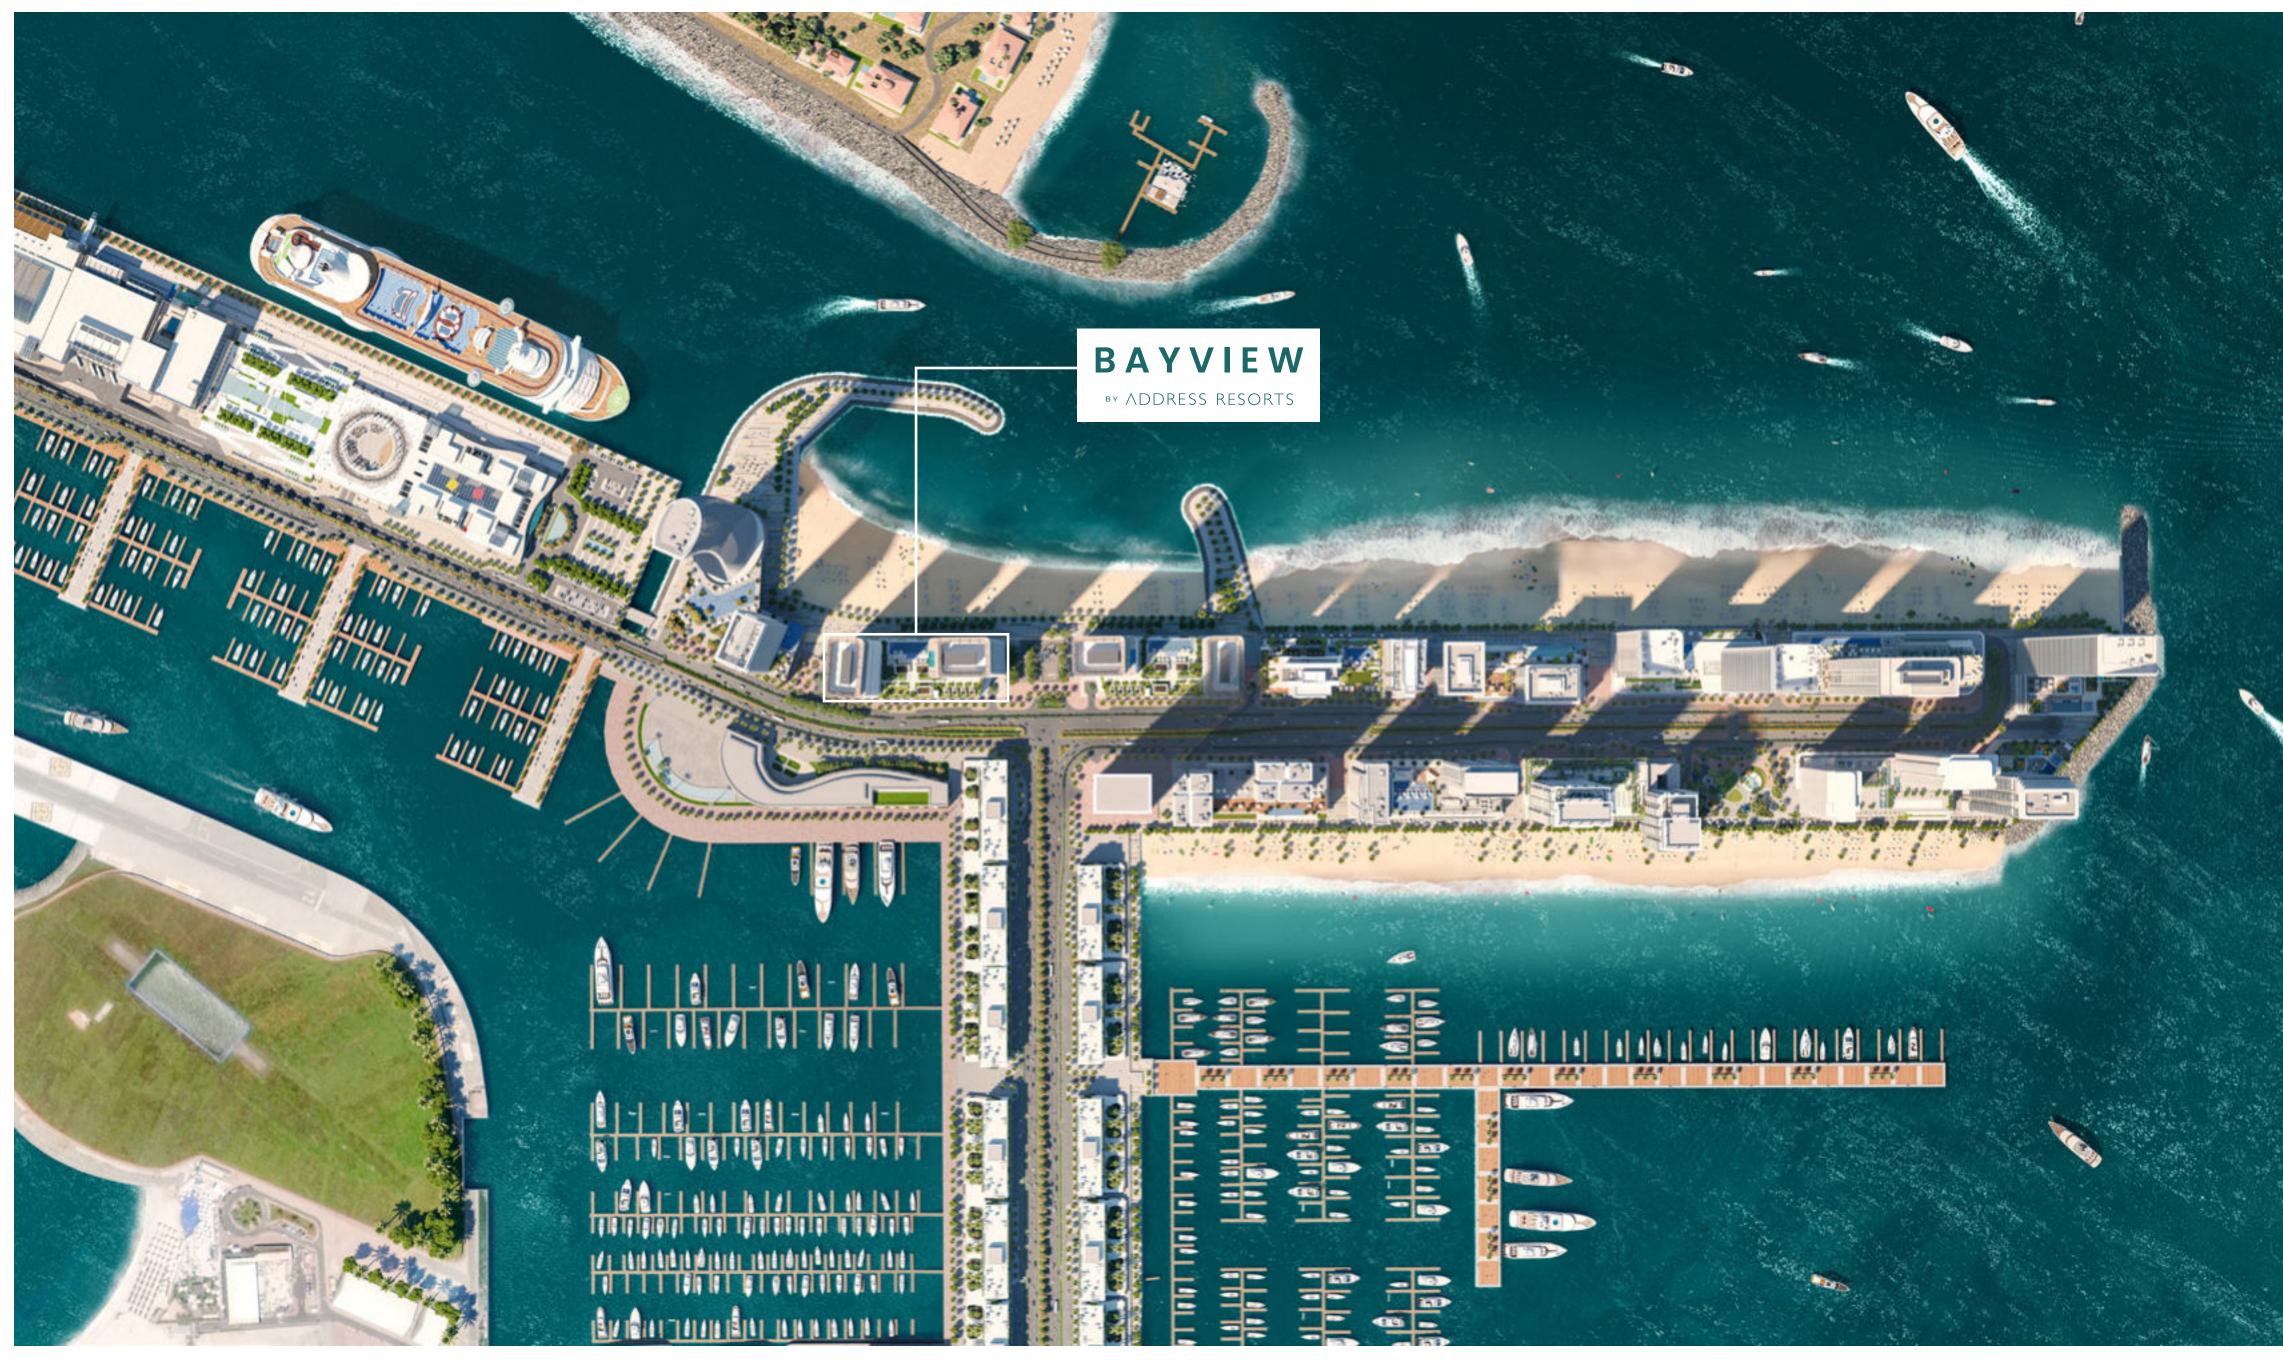

### Emaar Beachfront

Come home to Dubai's most exclusive island, located within the new maritime centre of the UAE, Dubai Harbour. Emaar Beachfront is a meticulously master-planned waterfront haven – a unique blend of cosmopolitan living, prime location, and luxury seaside lifestyle.

Direct Access to Sheikh Zayed Road

Steps Away from Marina & Yacht Club

Nearby Licensed Restaurants

Panoramic Views of the Sea & Marina

| 05 | Mins to<br>Dubai Marina            | 05 | Mins to<br>Sheikh Zayed Road   |
|----|------------------------------------|----|--------------------------------|
| 15 | Mins to<br>Downtown Dubai          | 25 | Mins to<br>Dubai Intl. Airport |
| 20 | minutes from<br>Al Fahidi District | 30 | mins to<br>DWC                 |