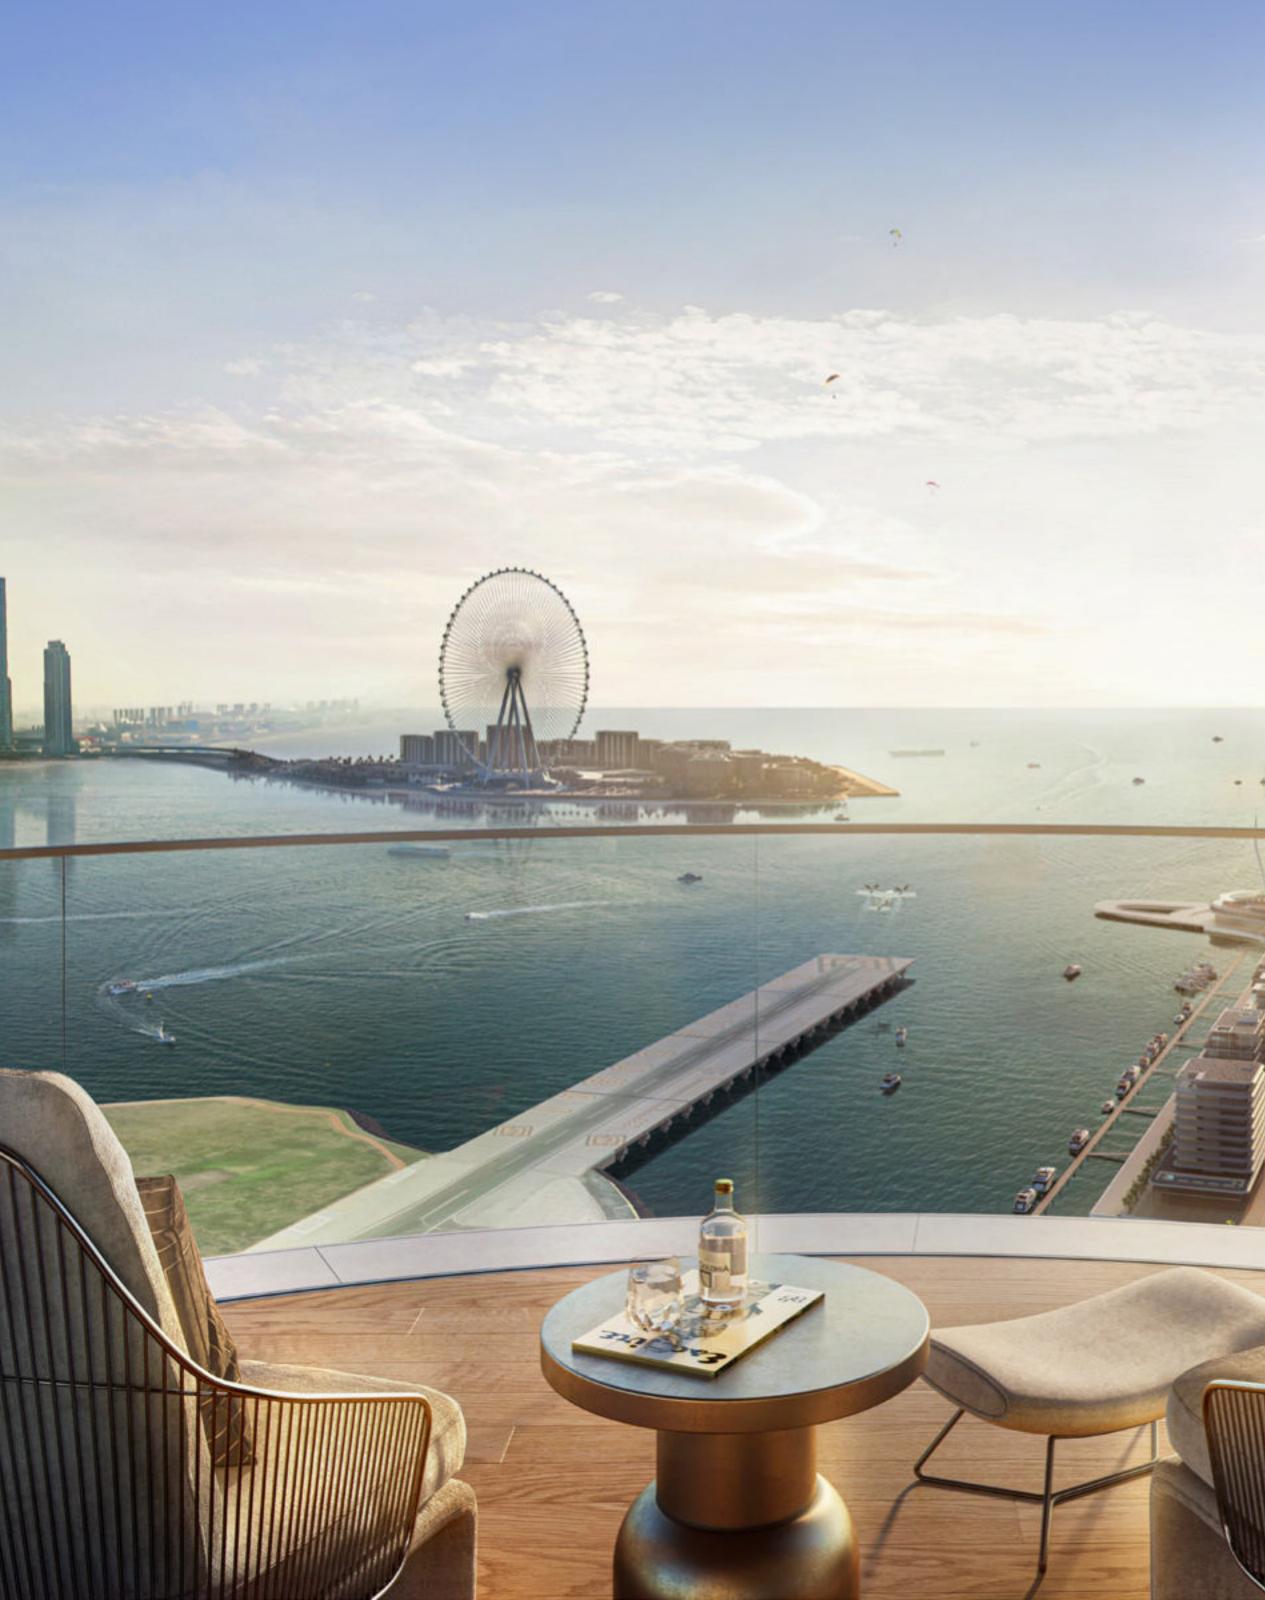

### Unmatched luxury

Penthouses represent the ultimate accomplishment of a life of great prosperity and fulfilment. Atop the exquisitely crafted towers of Bayview by Address Resorts lies the pinnacle of Emaar Beachfront's lifestyle. The lavishly furnished penthouses, with 4, 5 & 6 bedrooms, represent the ultimate in luxurious high-rise living, offering a stunning display of opulence against the backdrop of the Arabian Gulf's horizon.

The penthouse residences are truly exceptional, boasting breathtaking 360-degree views and a contemporary design that seamlessly merges with premium materials, resulting in a sanctuary of unparalleled luxury.

### Crème de la crème

The luxurious penthouse atop Bayview by Address Resorts's tallest tower offers unrivalled views from every direction. On the expansive terrace, the private swimming pool offers breathtaking views of Palm Jumeirah. You can hear and feel the ocean, surrounded by the clouds and the blue sky.