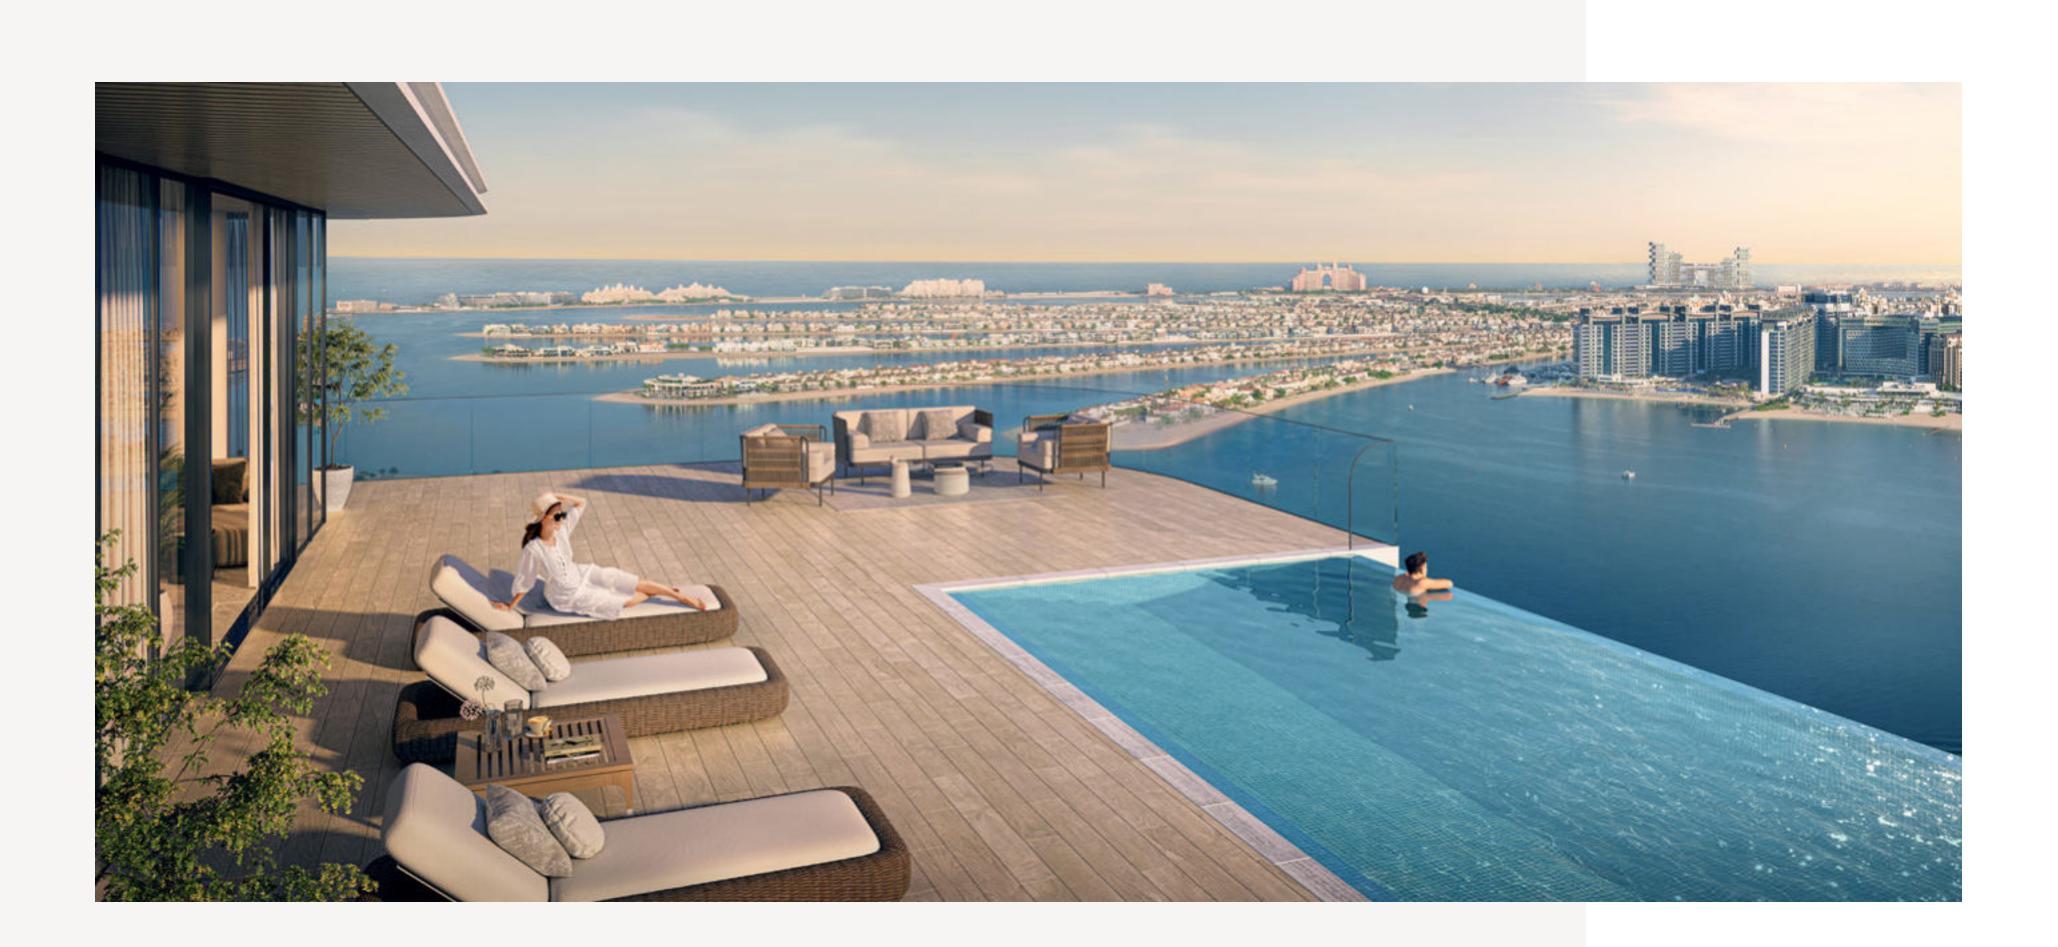

Rejuvenate your body and mind in the state-of-the-art fitness centre on the ninth floor. Alternatively, immerse yourself in the serene ambience of the infinity pool, offering breathtaking vistas of the azure sea and the panoramic Palm Jumeirah. A meticulously designed list of amenities and a dedicated children's pool ensure you can enjoy hours of elevated pleasure in a tranquil oasis. Infinity Pool and Wet Deck

### Crème de la crème

The luxurious penthouse atop Bayview by Address Resorts's tallest tower offers unrivalled views from every direction. On the expansive terrace, the private swimming pool offers breathtaking views of Palm Jumeirah. You can hear and feel the ocean, surrounded by the clouds and the blue sky.