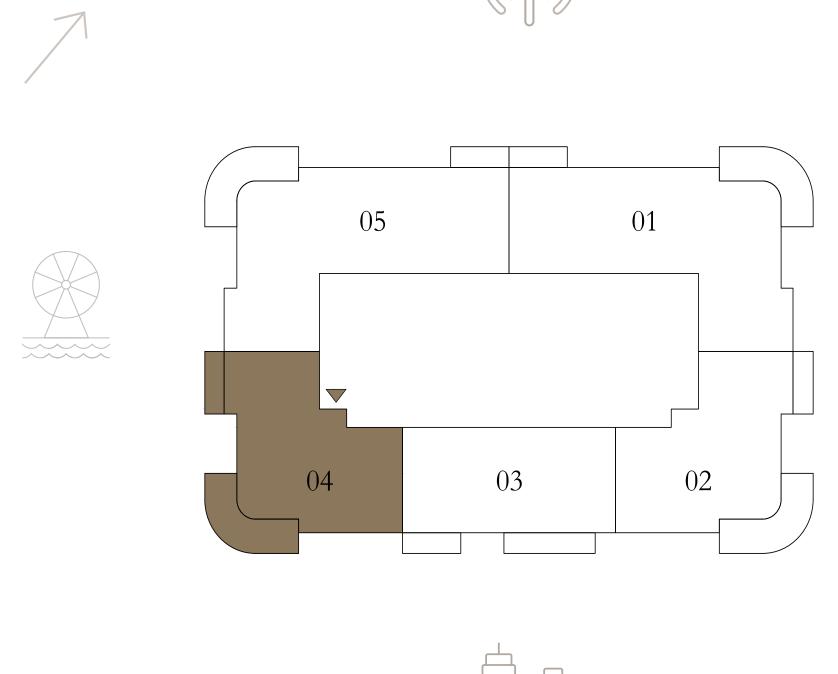

### BY ADDRESS RESORTS

#### TOWER 1

#### 3 BEDROOM

LEVEL 37-48

UNIT 04

| SUITE AREA   | 1466.91 SQ.FT. | 136.28 SQ.M. |
|--------------|----------------|--------------|
| BALCONY AREA | 341.97 SQ.FT.  | 31.77 SQ.M.  |
| TOTAL AREA   | 1808.88 SQ.FT. | 168.05 SQ.M. |

KEY PLAN LEVEL

37-48