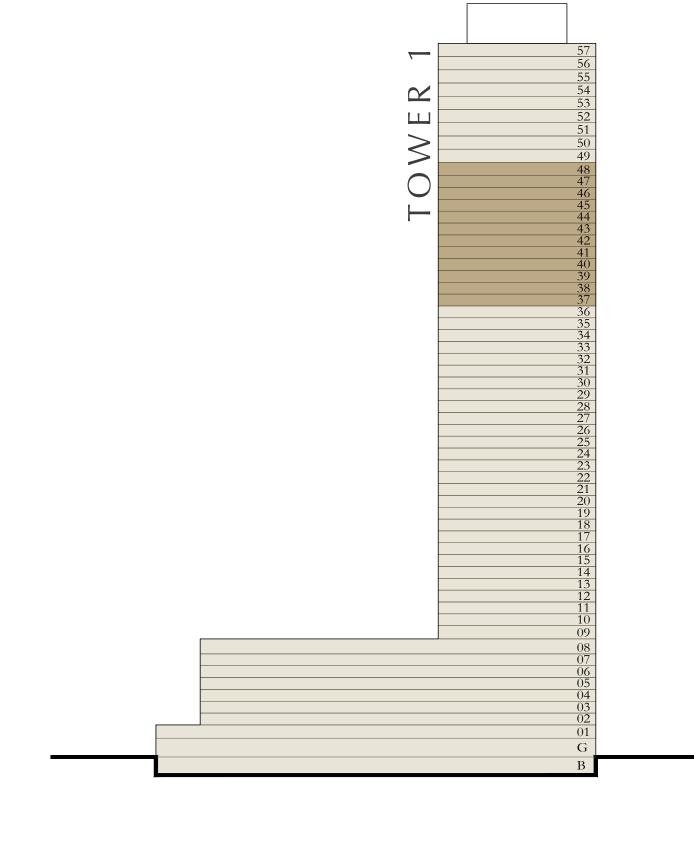

### BY ADDRESS RESORTS

#### TOWER 1

#### 3 BEDROOM

LEVEL 37-48

UNIT 02

| SUITE AREA   | 1466.91 SQ.FT. | 136.28 SQ.M. |
|--------------|----------------|--------------|
| BALCONY AREA | 341.97 SQ.FT.  | 31.77 SQ.M.  |
| TOTAL AREA   | 1808.88 SQ.FT. | 168.05 SQ.M. |

KEY PLAN LEVEL

37-48

KEY SECTION

#### 3 BEDROOM

LEVEL 37-48

UNIT 04

| SUITE AREA   | 1466.91 SQ.FT. | 136.28 SQ.M. |
|--------------|----------------|--------------|
| BALCONY AREA | 341.97 SQ.FT.  | 31.77 SQ.M.  |
| TOTAL AREA   | 1808.88 SQ.FT. | 168.05 SQ.M. |

KEY PLAN LEVEL

37-48

#### 3 BEDROOM

LEVEL 37-48

UNIT 03

| SUITE AREA   | 1317.50 SQ.FT. | 122.40 SQ.M. |
|--------------|----------------|--------------|
| BALCONY AREA | 196.23 SQ.FT.  | 18.23 SQ.M.  |
| TOTAL AREA   | 1513.73 SQ.FT. | 140.63 SQ.M. |

KEY PLAN LEVEL

KEY SECTION

#### 3 BEDROOM

LEVEL 49-53

UNIT 02

| SUITE AREA   | 1311.58 SQ.FT. | 121.85 SQ.M. |
|--------------|----------------|--------------|
| BALCONY AREA | 196.23 SQ.FT.  | 18.23 SQ.M.  |
| TOTAL AREA   | 1507.81 SQ.FT. | 140.08 SQ.M. |

KEY PLAN LEVEL 49-53