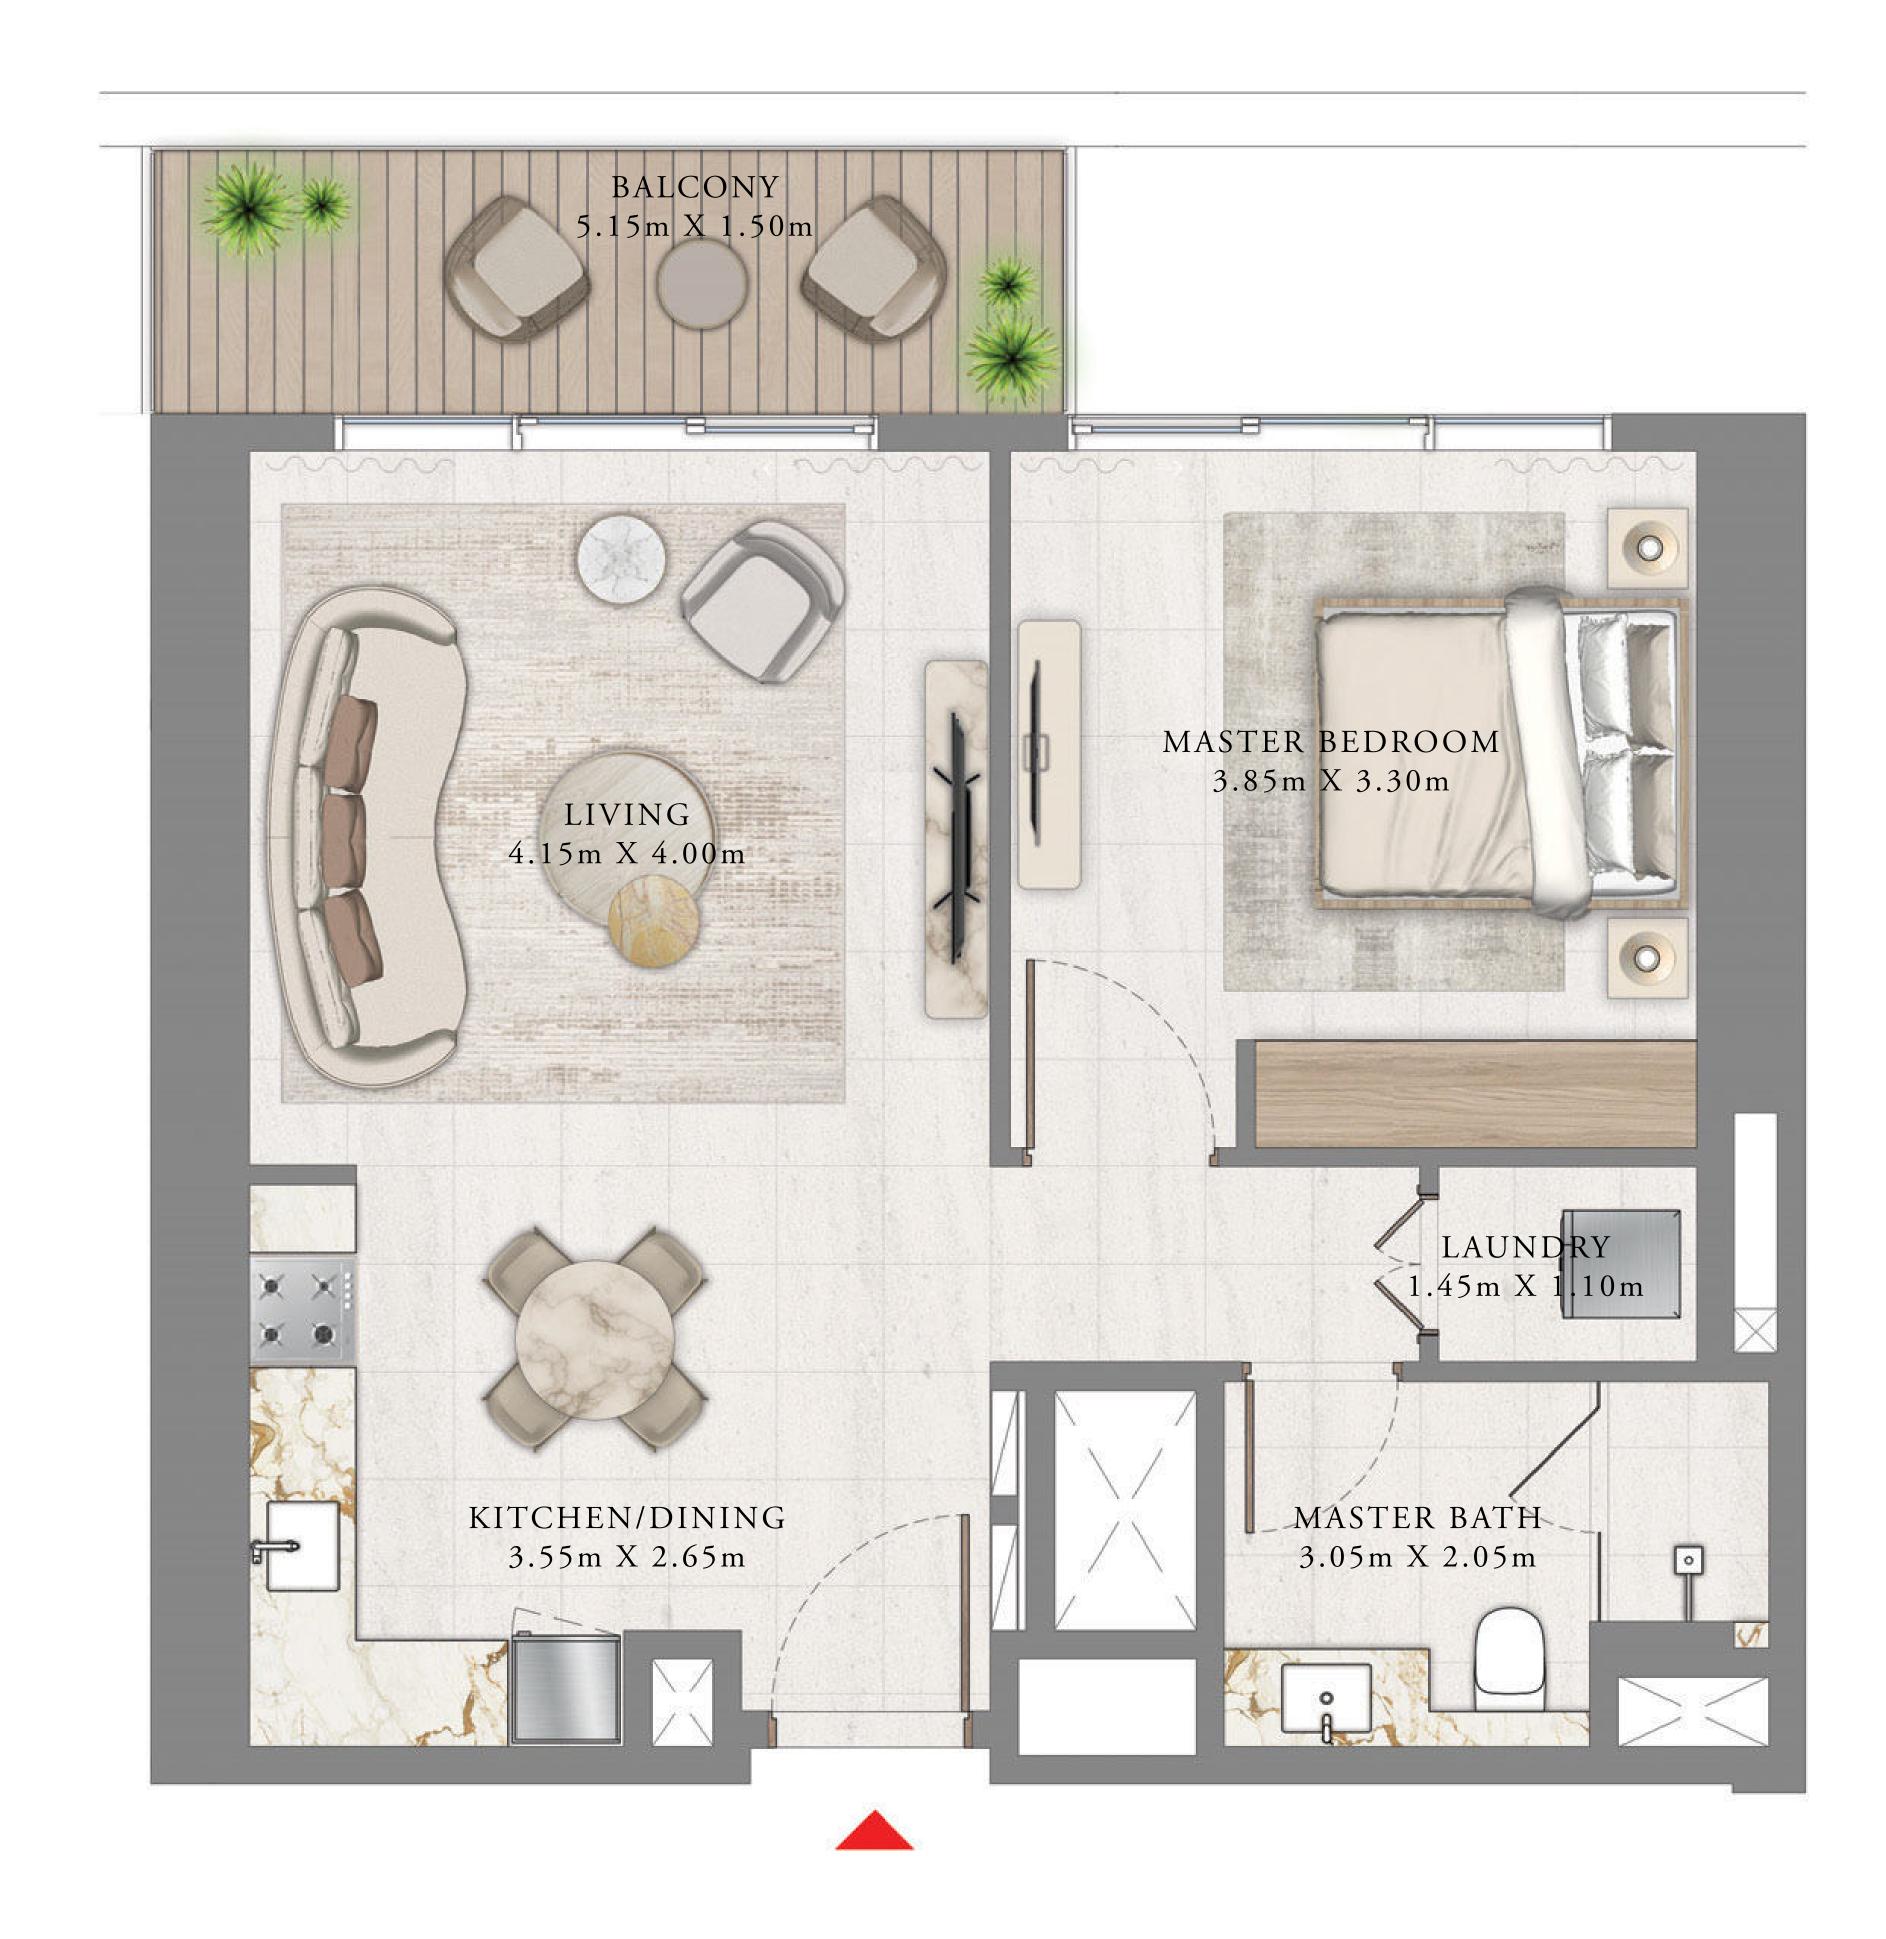

#### 1 BEDROOM

LEVEL 1-8

UNIT 03

| SUITE AREA   | 657.89 SQ.FT. | 61.12 SQ.M. |  |
|--------------|---------------|-------------|--|
| BALCONY AREA | 86.86 SQ.FT.  | 8.07 SQ.M.  |  |
| TOTAL AREA   | 744.75 SQ.FT. | 69.19 SQ.M. |  |