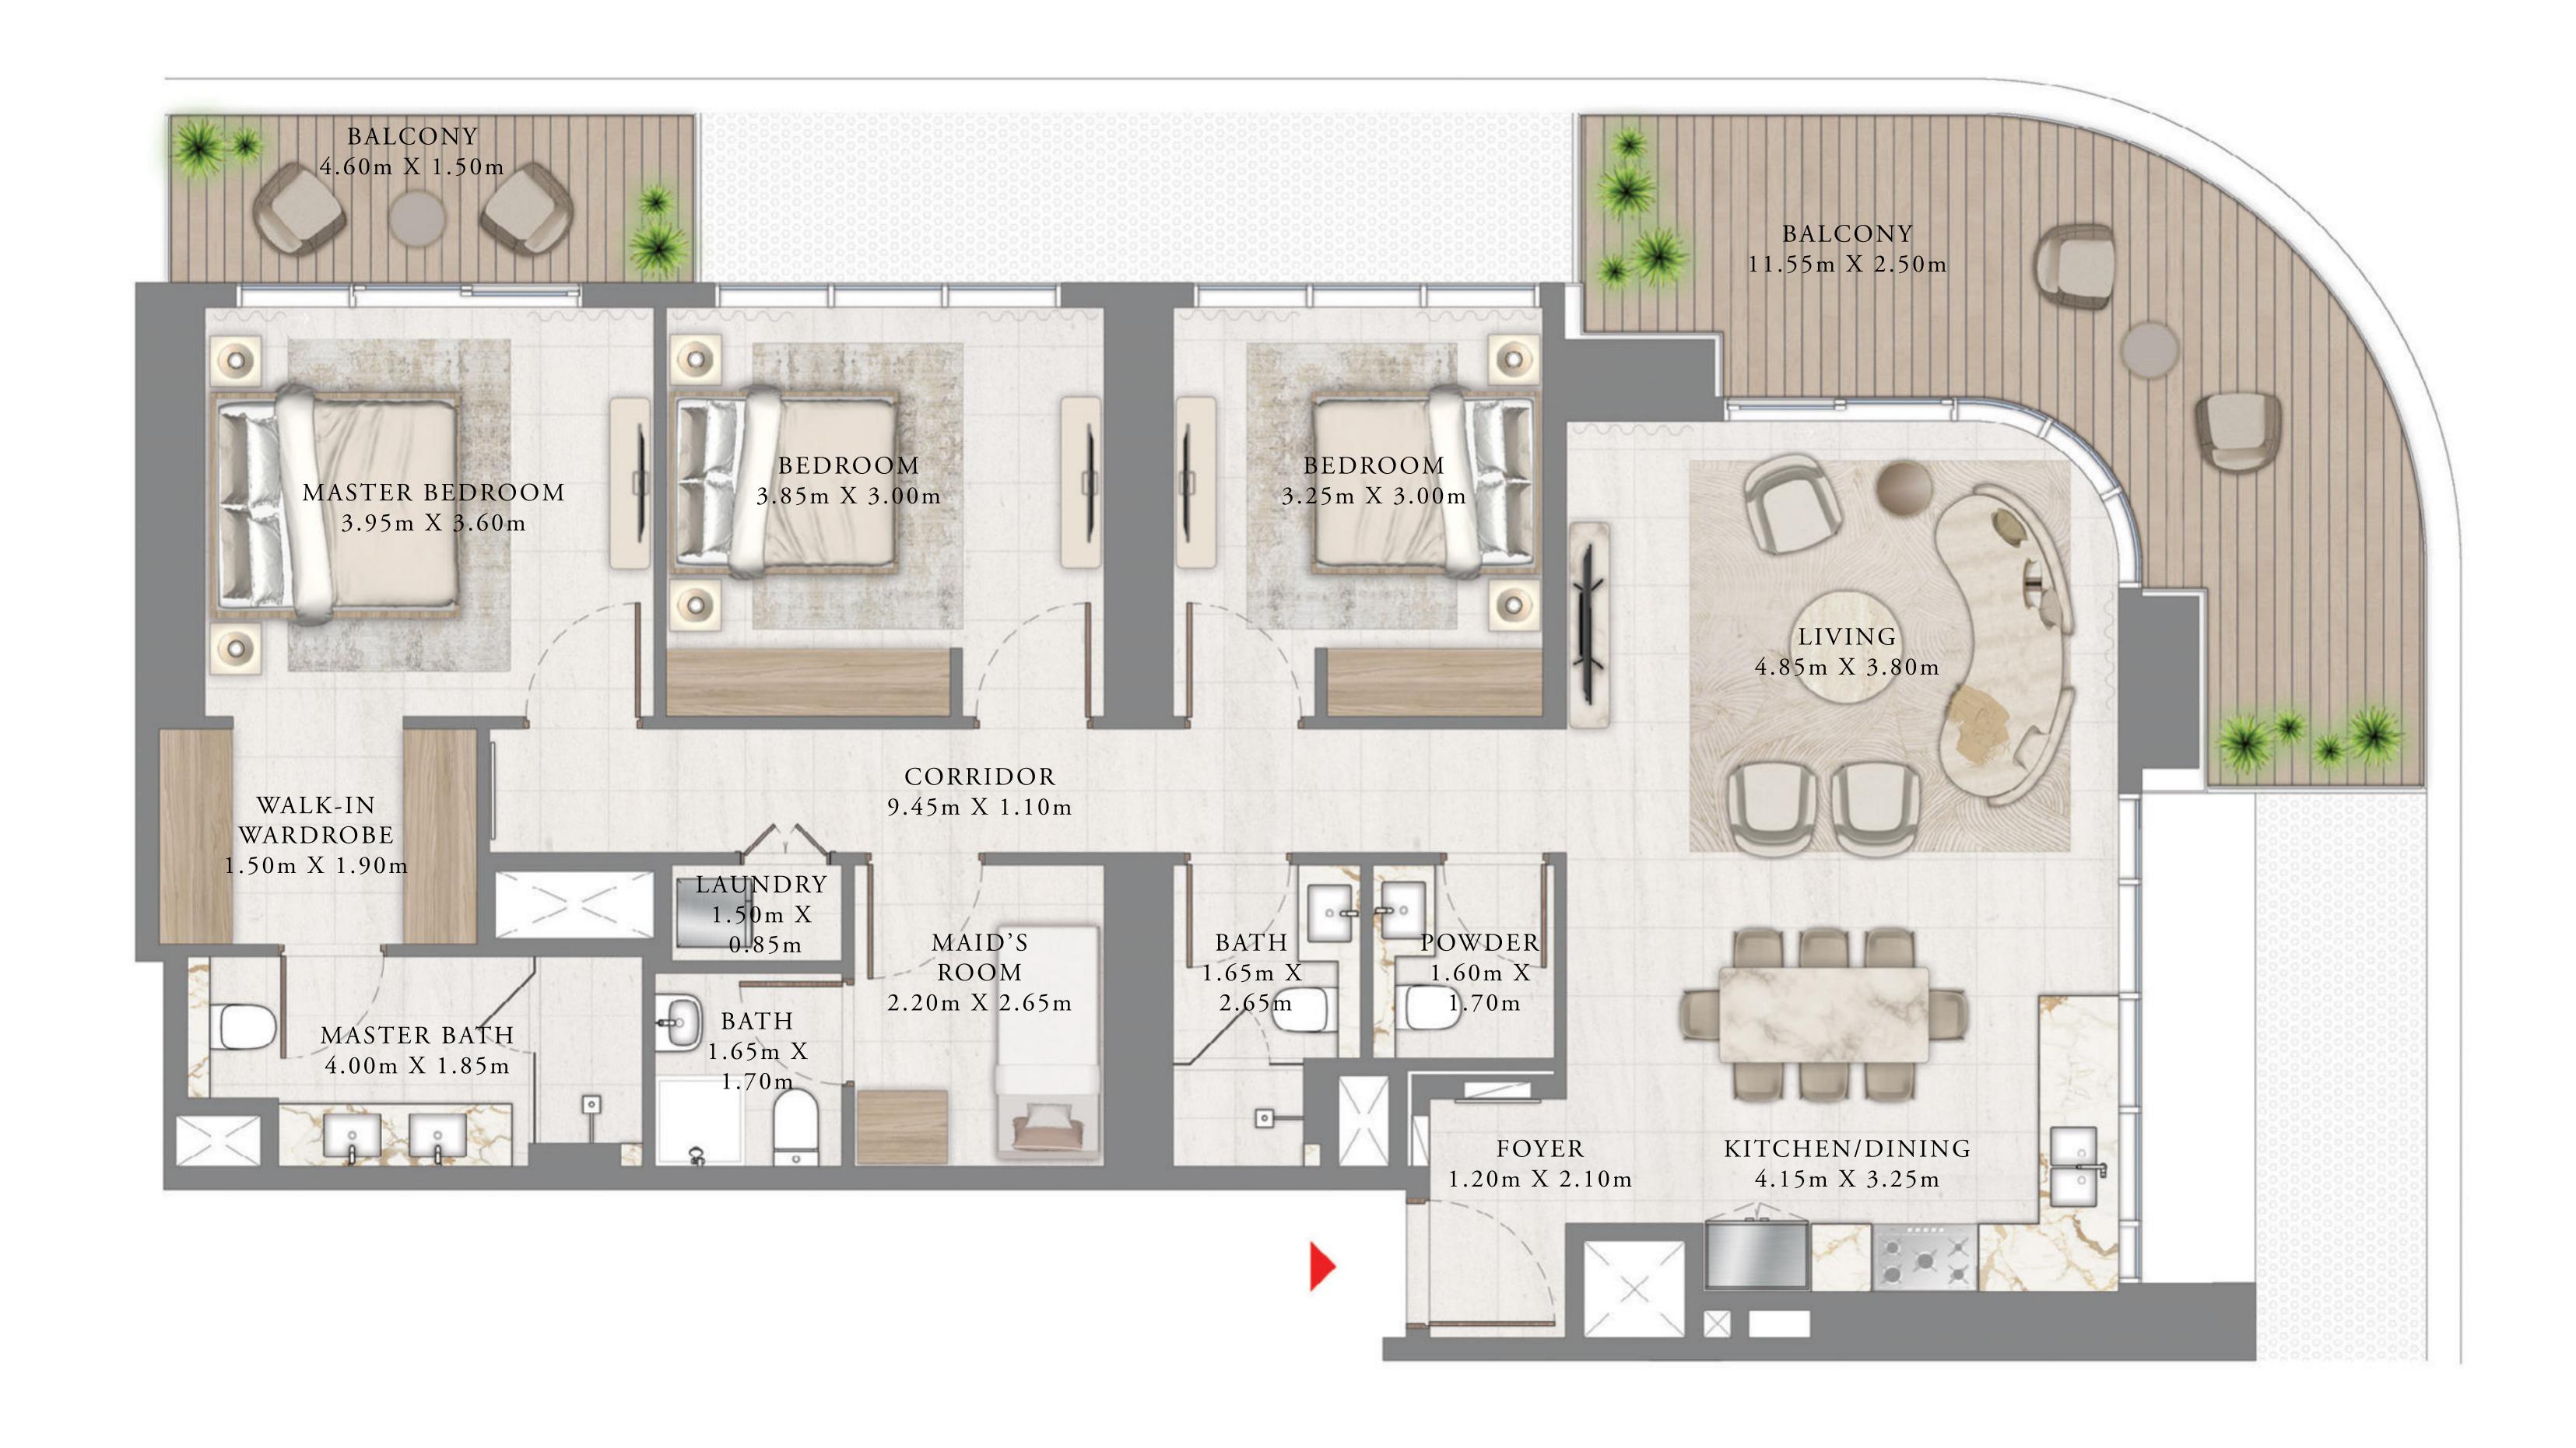

### BY ADDRESS RESORTS

#### TOWER 1

#### 1 BEDROOM

LEVEL 10-24

UNIT 03

|   | SUITE AREA   | 657.89 SQ.FT. | 61.12 SQ.M. |
|---|--------------|---------------|-------------|
|   | BALCONY AREA | 86.86 SQ.FT.  | 8.07 SQ.M.  |
| - | TOTAL AREA   | 744.75 SQ.FT. | 69.19 SQ.M. |

| LEVEL 25-34 | UNIT | 0 |
|-------------|------|---|
|-------------|------|---|

| SUITE AREA   | 653.91 SQ.FT. | 60.75 SQ.M. |
|--------------|---------------|-------------|
| BALCONY AREA | 86.86 SQ.FT.  | 8.07 SQ.M.  |
| TOTAL AREA   | 740.77 SQ.FT. | 68.82 SQ.M. |

KEY PLAN LEVEL

KEY SECTION