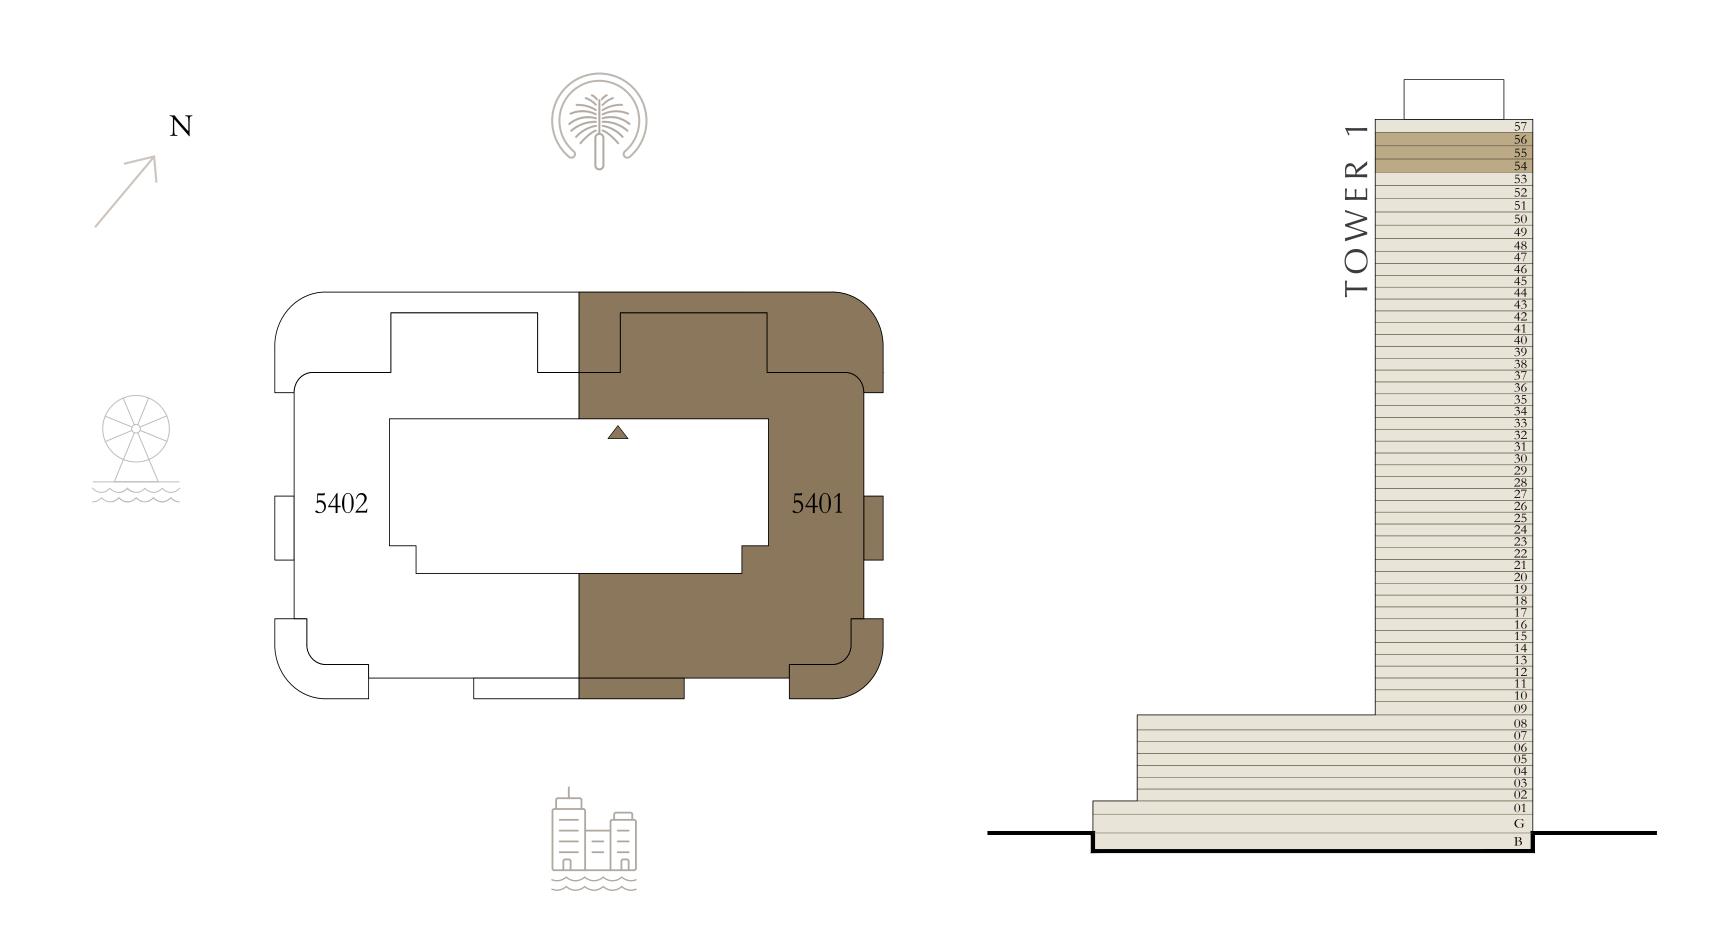

### BY ADDRESS RESORTS

#### TOWER 1

## 4 BEDROOM | PENTHOUSE

LEVEL 54-56

UNIT 01

| SUITE AREA   | 3958.21 SQ.FT. | 367.73 SQ.M. |
|--------------|----------------|--------------|
| BALCONY AREA | 1461.85 SQ.FT. | 135.81 SQ.M. |
| TOTAL AREA   | 5420.06 SQ.FT. | 503.54 SQ.M. |

KEY PLAN LEVEL

KEY SECTION

## 4 BEDROOM | PENTHOUSE

LEVEL 54-56

UNIT 02

| SUITE AREA   | 3968.76 SQ.FT. | 368.71 SQ.M. |
|--------------|----------------|--------------|
| BALCONY AREA | 1461.85 SQ.FT. | 135.81 SQ.M. |
| TOTAL AREA   | 5430.61 SQ.FT. | 504.52 SQ.M. |

KEY PLAN LEVEL

KEY SECTION

54-56