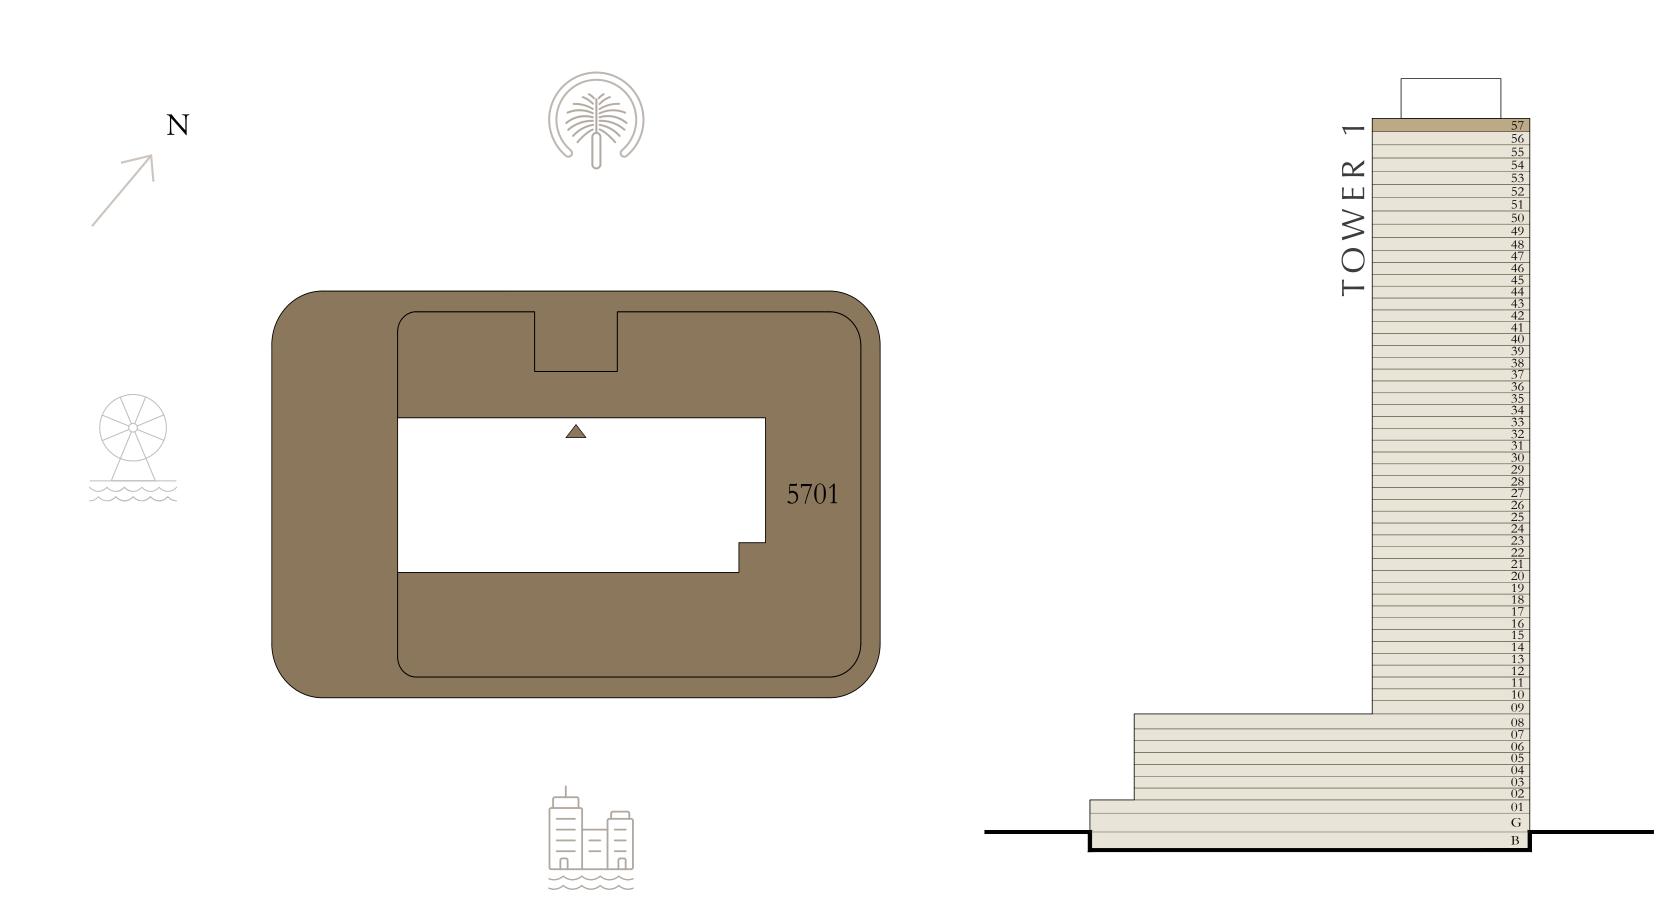

## BY ADDRESS RESORTS

#### TOWER 1

## 6 BEDROOM | PENTHOUSE

LEVEL 57

UNIT 01

| SUITE AREA   | 6562.33 SQ.FT.  | 609.66 SQ.M.  |
|--------------|-----------------|---------------|
| BALCONY AREA | 5121.15 SQ.FT.  | 475.77 SQ.M.  |
| TOTAL AREA   | 11683.48 SQ.FT. | 1085.43 SQ.M. |

KEY PLAN LEVEL

5 7