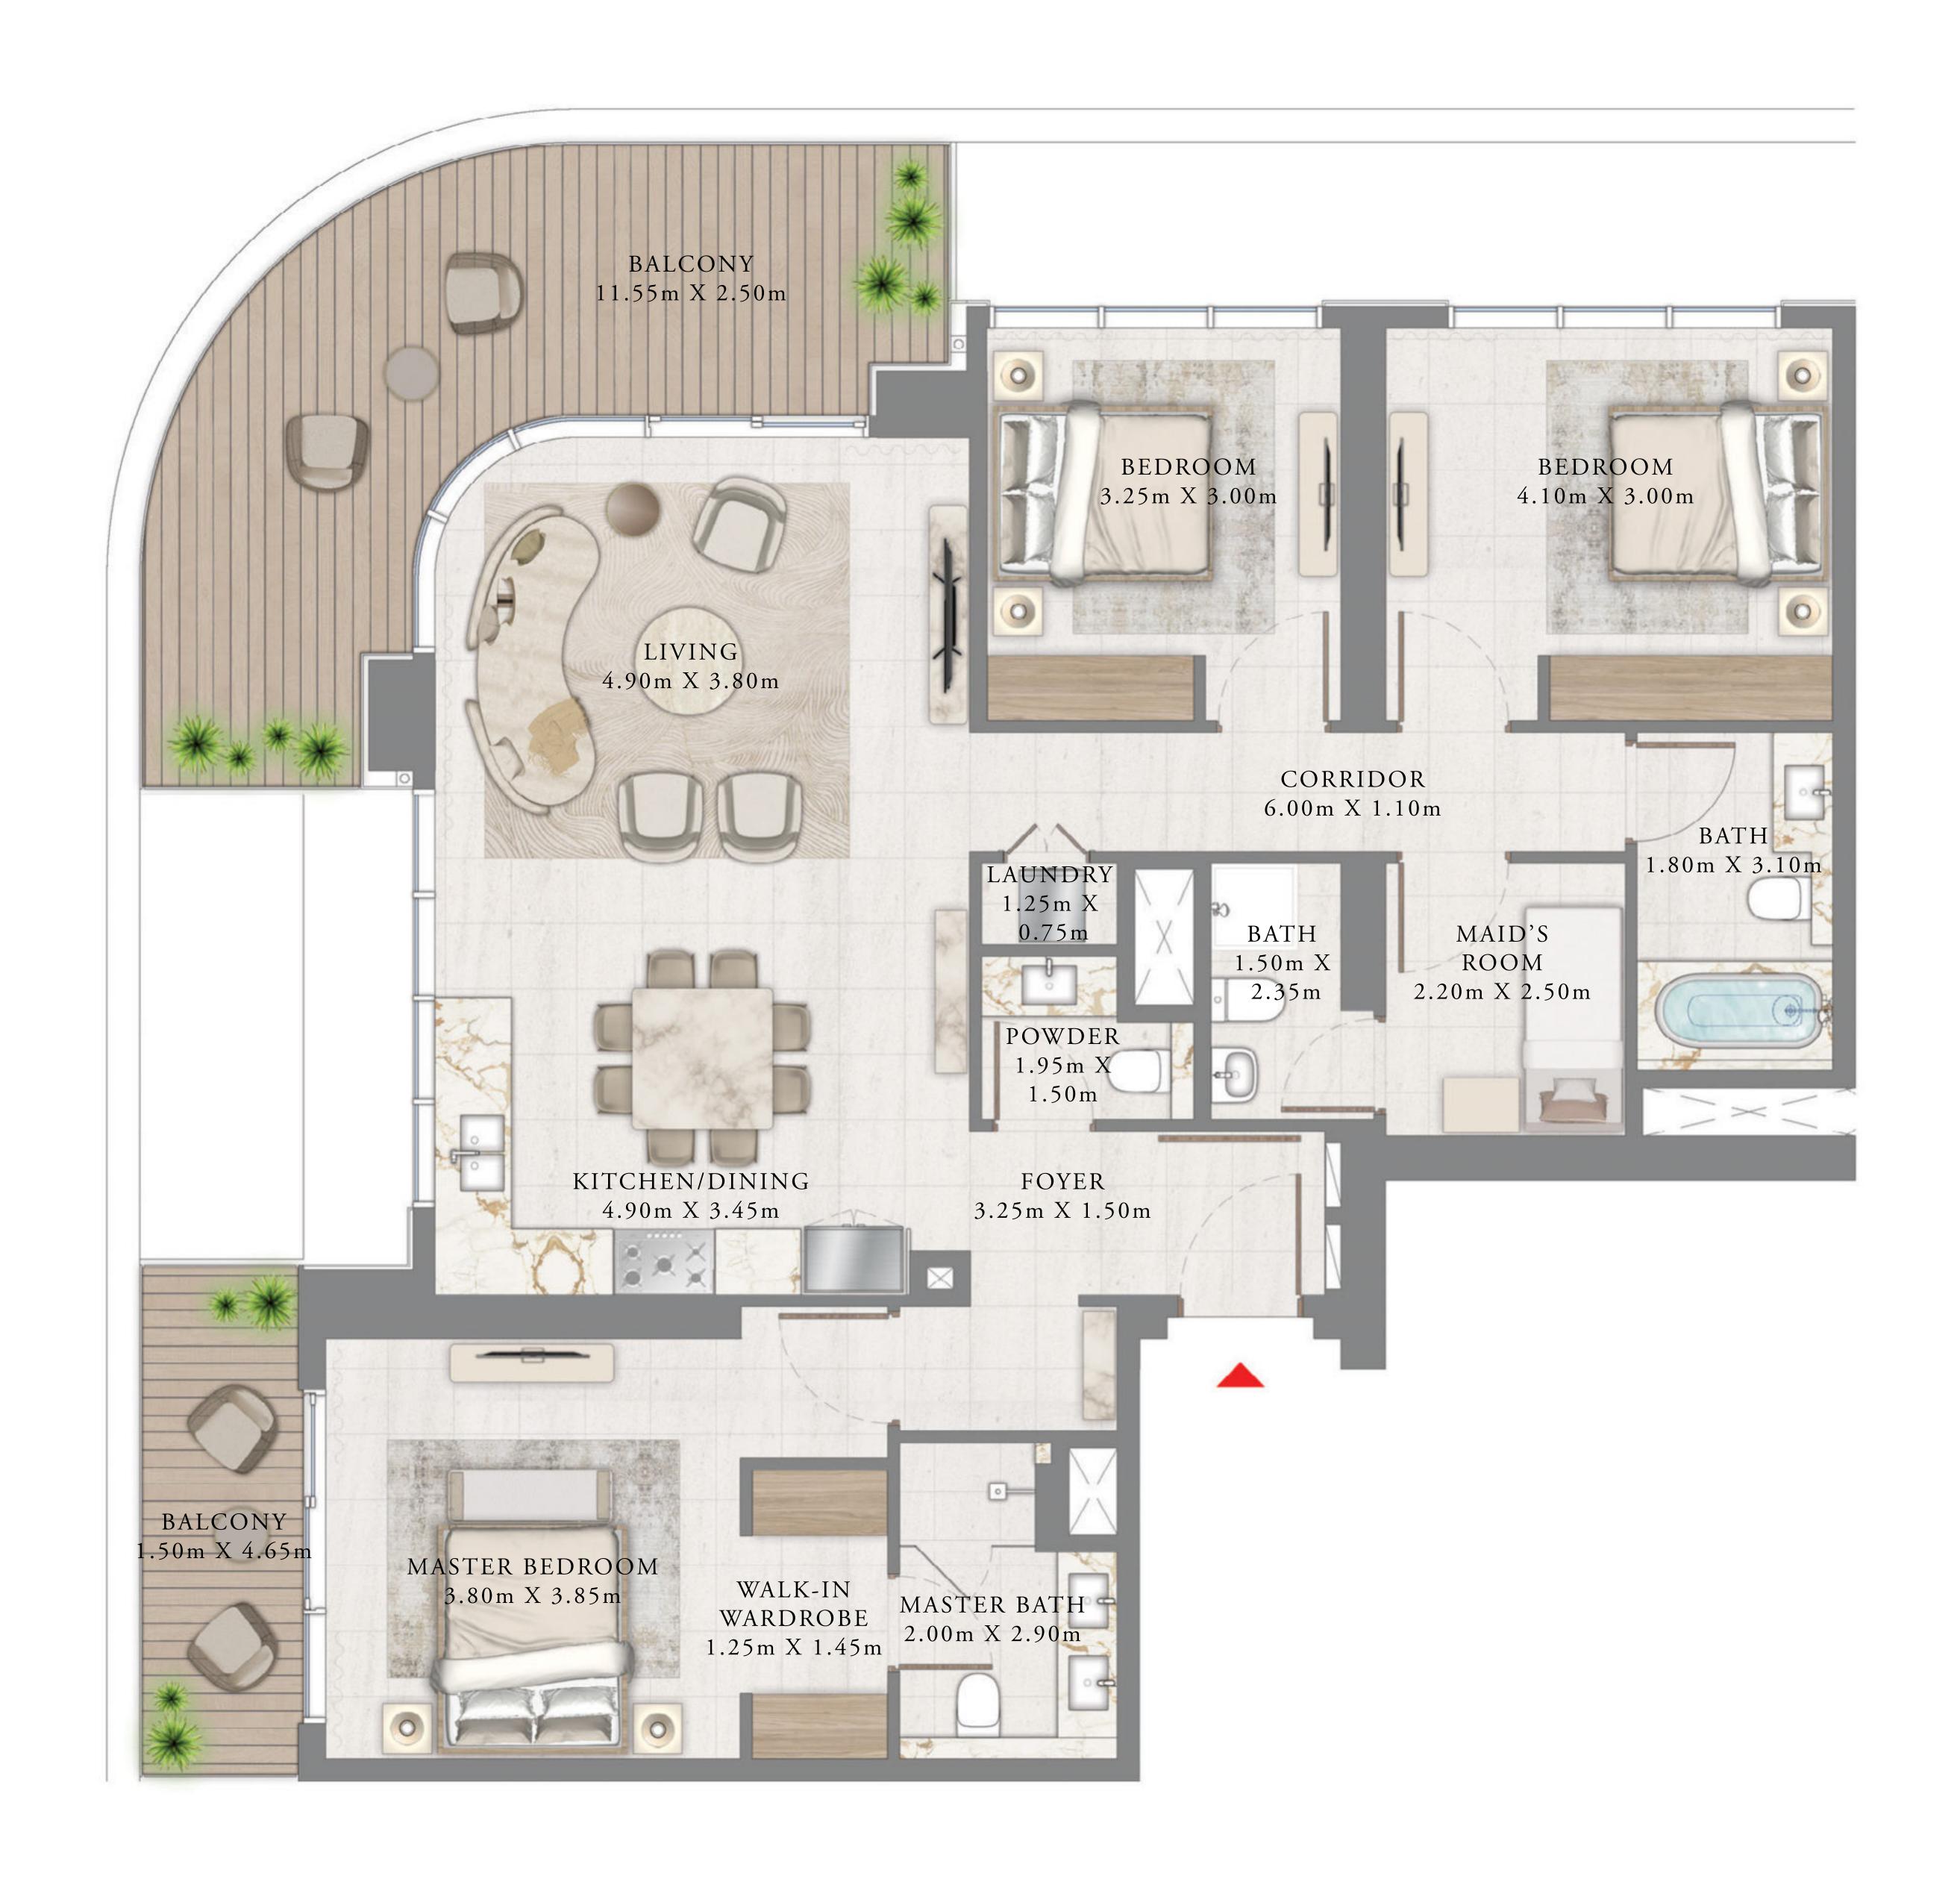

### BY ADDRESS RESORTS

#### TOWER 1

#### 2 BEDROOM

LEVEL 35

UNIT 01

| SUITE AREA   | 1014.61 SQ.FT. | 94.26 SQ.M.  |
|--------------|----------------|--------------|
| BALCONY AREA | 152.63 SQ.FT.  | 14.18 SQ.M.  |
| TOTAL AREA   | 1167.24 SQ.FT. | 108.44 SQ.M. |

KEY PLAN LEVEL

KEY SECTION

3 5