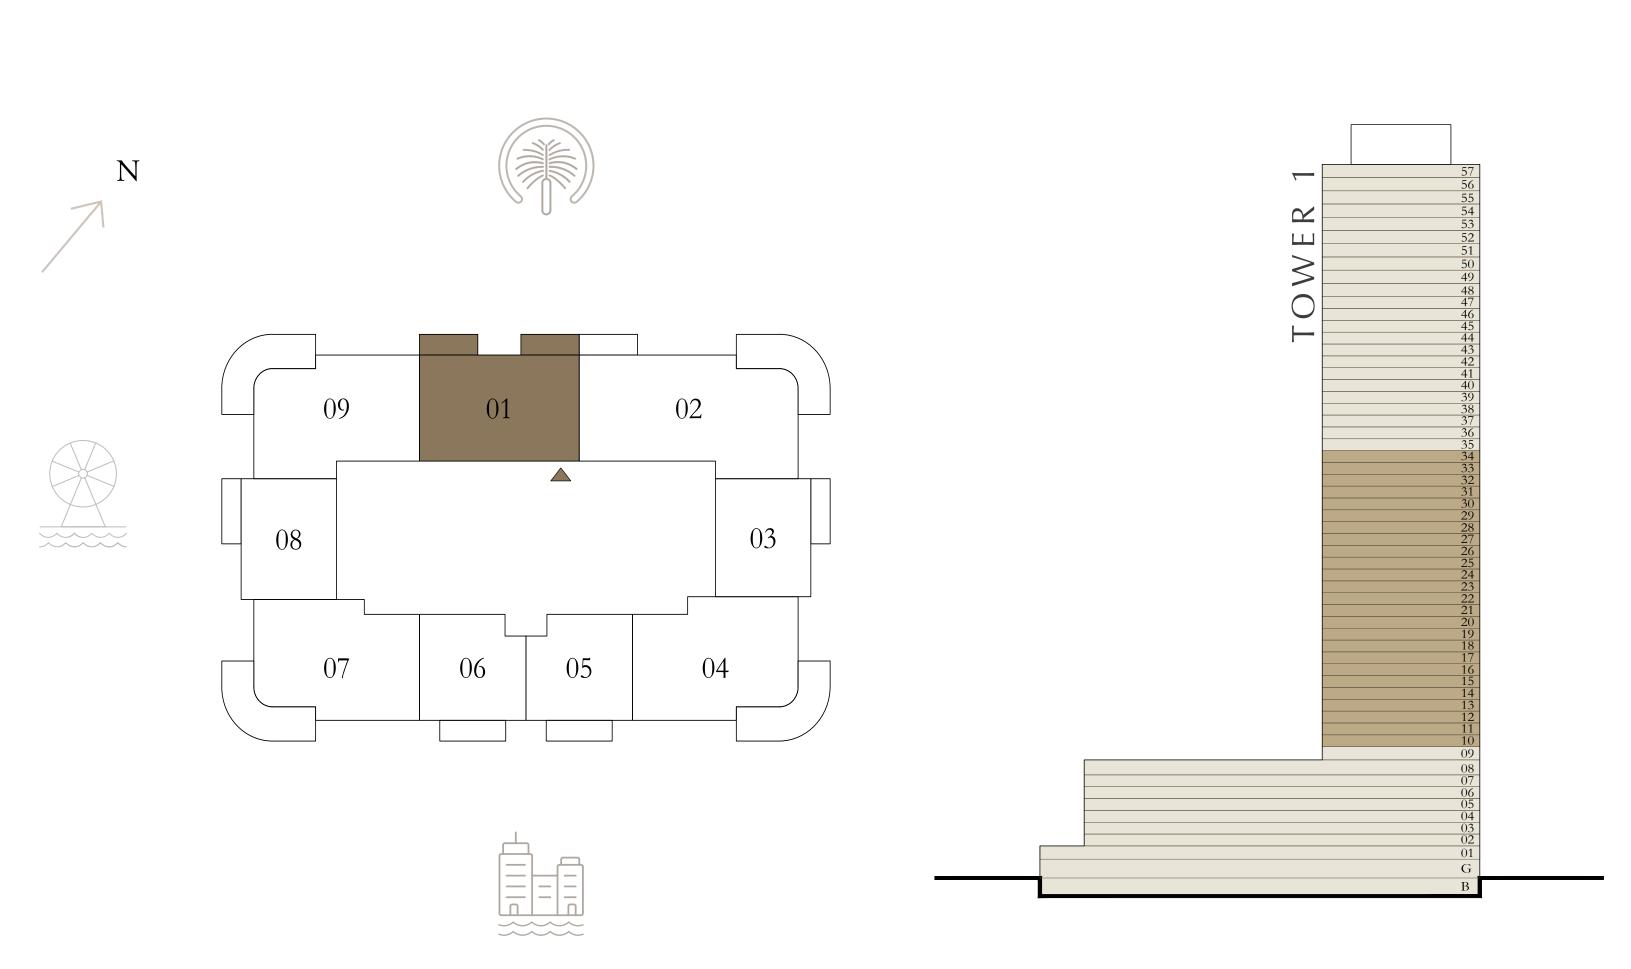

#### BEDROOM

LEVEL 1-8

UNIT 01

| SUITE AREA   | 668.76 SQ.FT. | 62.13 SQ.M. |
|--------------|---------------|-------------|
| BALCONY AREA | 113.88 SQ.FT. | 10.58 SQ.M. |
| TOTAL AREA   | 782.64 SQ.FT. | 72.71 SQ.M. |

KEY PLAN LEVEL

1 - 8