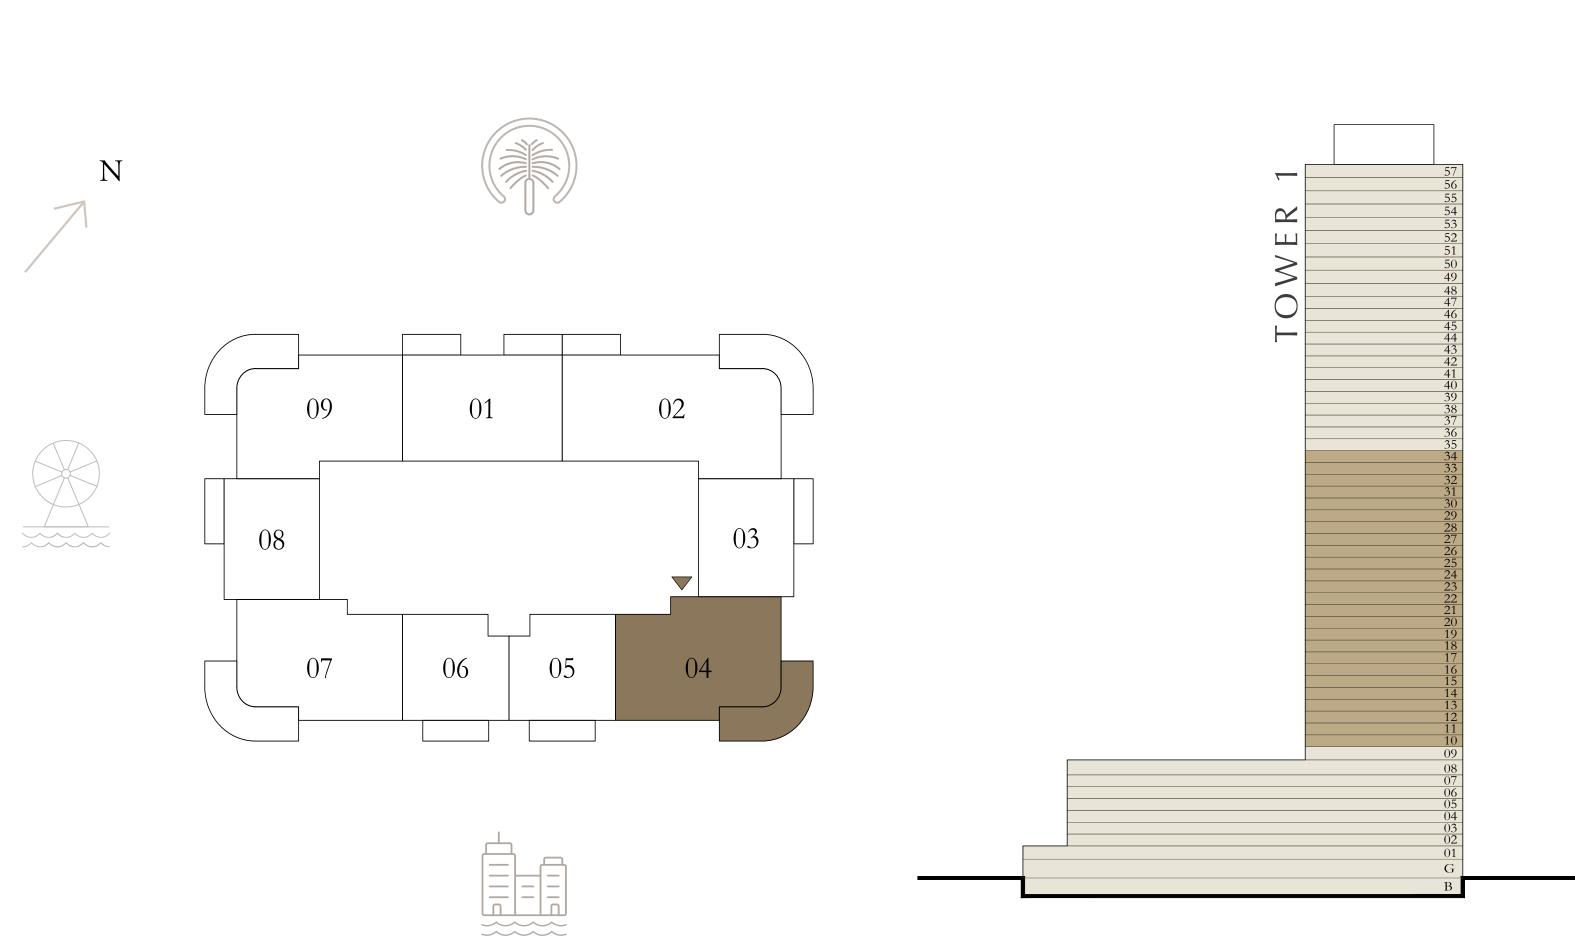

### BY ADDRESS RESORTS

#### TOWER 1

### 2 BEDROOM

LEVEL 10-24

UNIT 04

| SUITE AREA   | 1117.62 SQ.FT. | 103.83 SQ.M. |
|--------------|----------------|--------------|
| BALCONY AREA | 262.53 SQ.FT.  | 24.39 SQ.M.  |
| TOTAL AREA   | 1380.15 SQ.FT. | 128.22 SQ.M. |

| LEVEL 25-34 | UNIT 04 |
|-------------|---------|
| LLVLL ZJ-J4 |         |

| SUITE AREA   | 1118.26 SQ.FT. | 103.89 SQ.M. |
|--------------|----------------|--------------|
| BALCONY AREA | 263.50 SQ.FT.  | 24.48 SQ.M.  |
| TOTAL AREA   | 1381.76 SQ.FT. | 128.37 SQ.M. |

KEY PLAN LEVEL

KEY SECTION