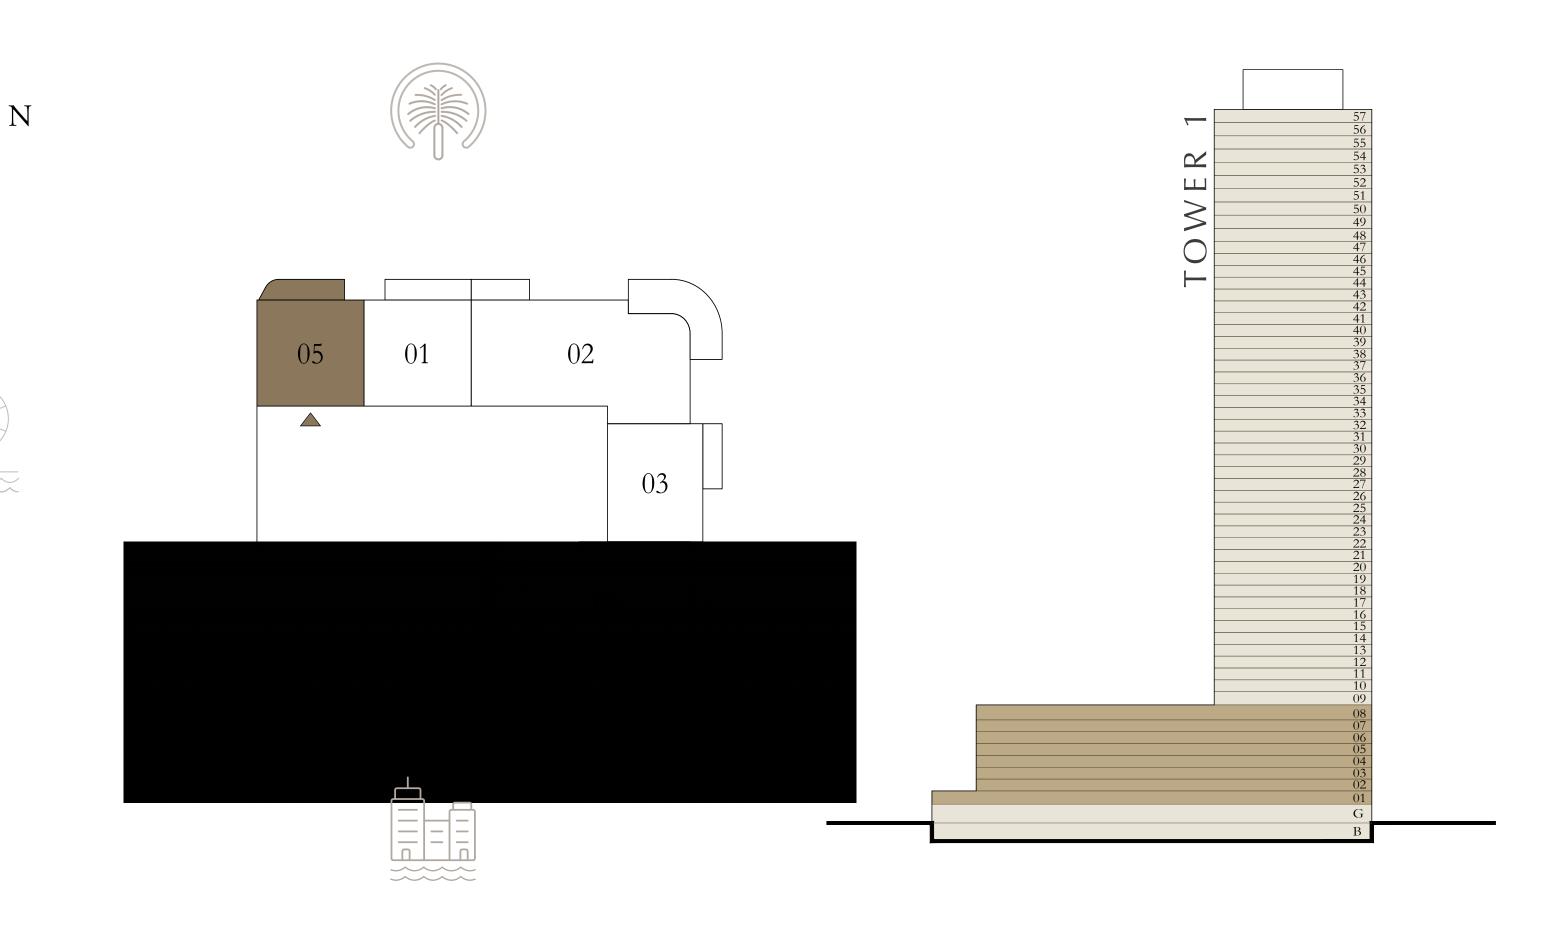

### BY ADDRESS RESORTS

#### TOWER 1

#### BEDROOM

LEVEL 1-8

UNIT 01

| SUITE AREA   | 668.76 SQ.FT. | 62.13 SQ.M. |
|--------------|---------------|-------------|
| BALCONY AREA | 113.88 SQ.FT. | 10.58 SQ.M. |
| TOTAL AREA   | 782.64 SQ.FT. | 72.71 SQ.M. |

KEY PLAN LEVEL

1 - 8