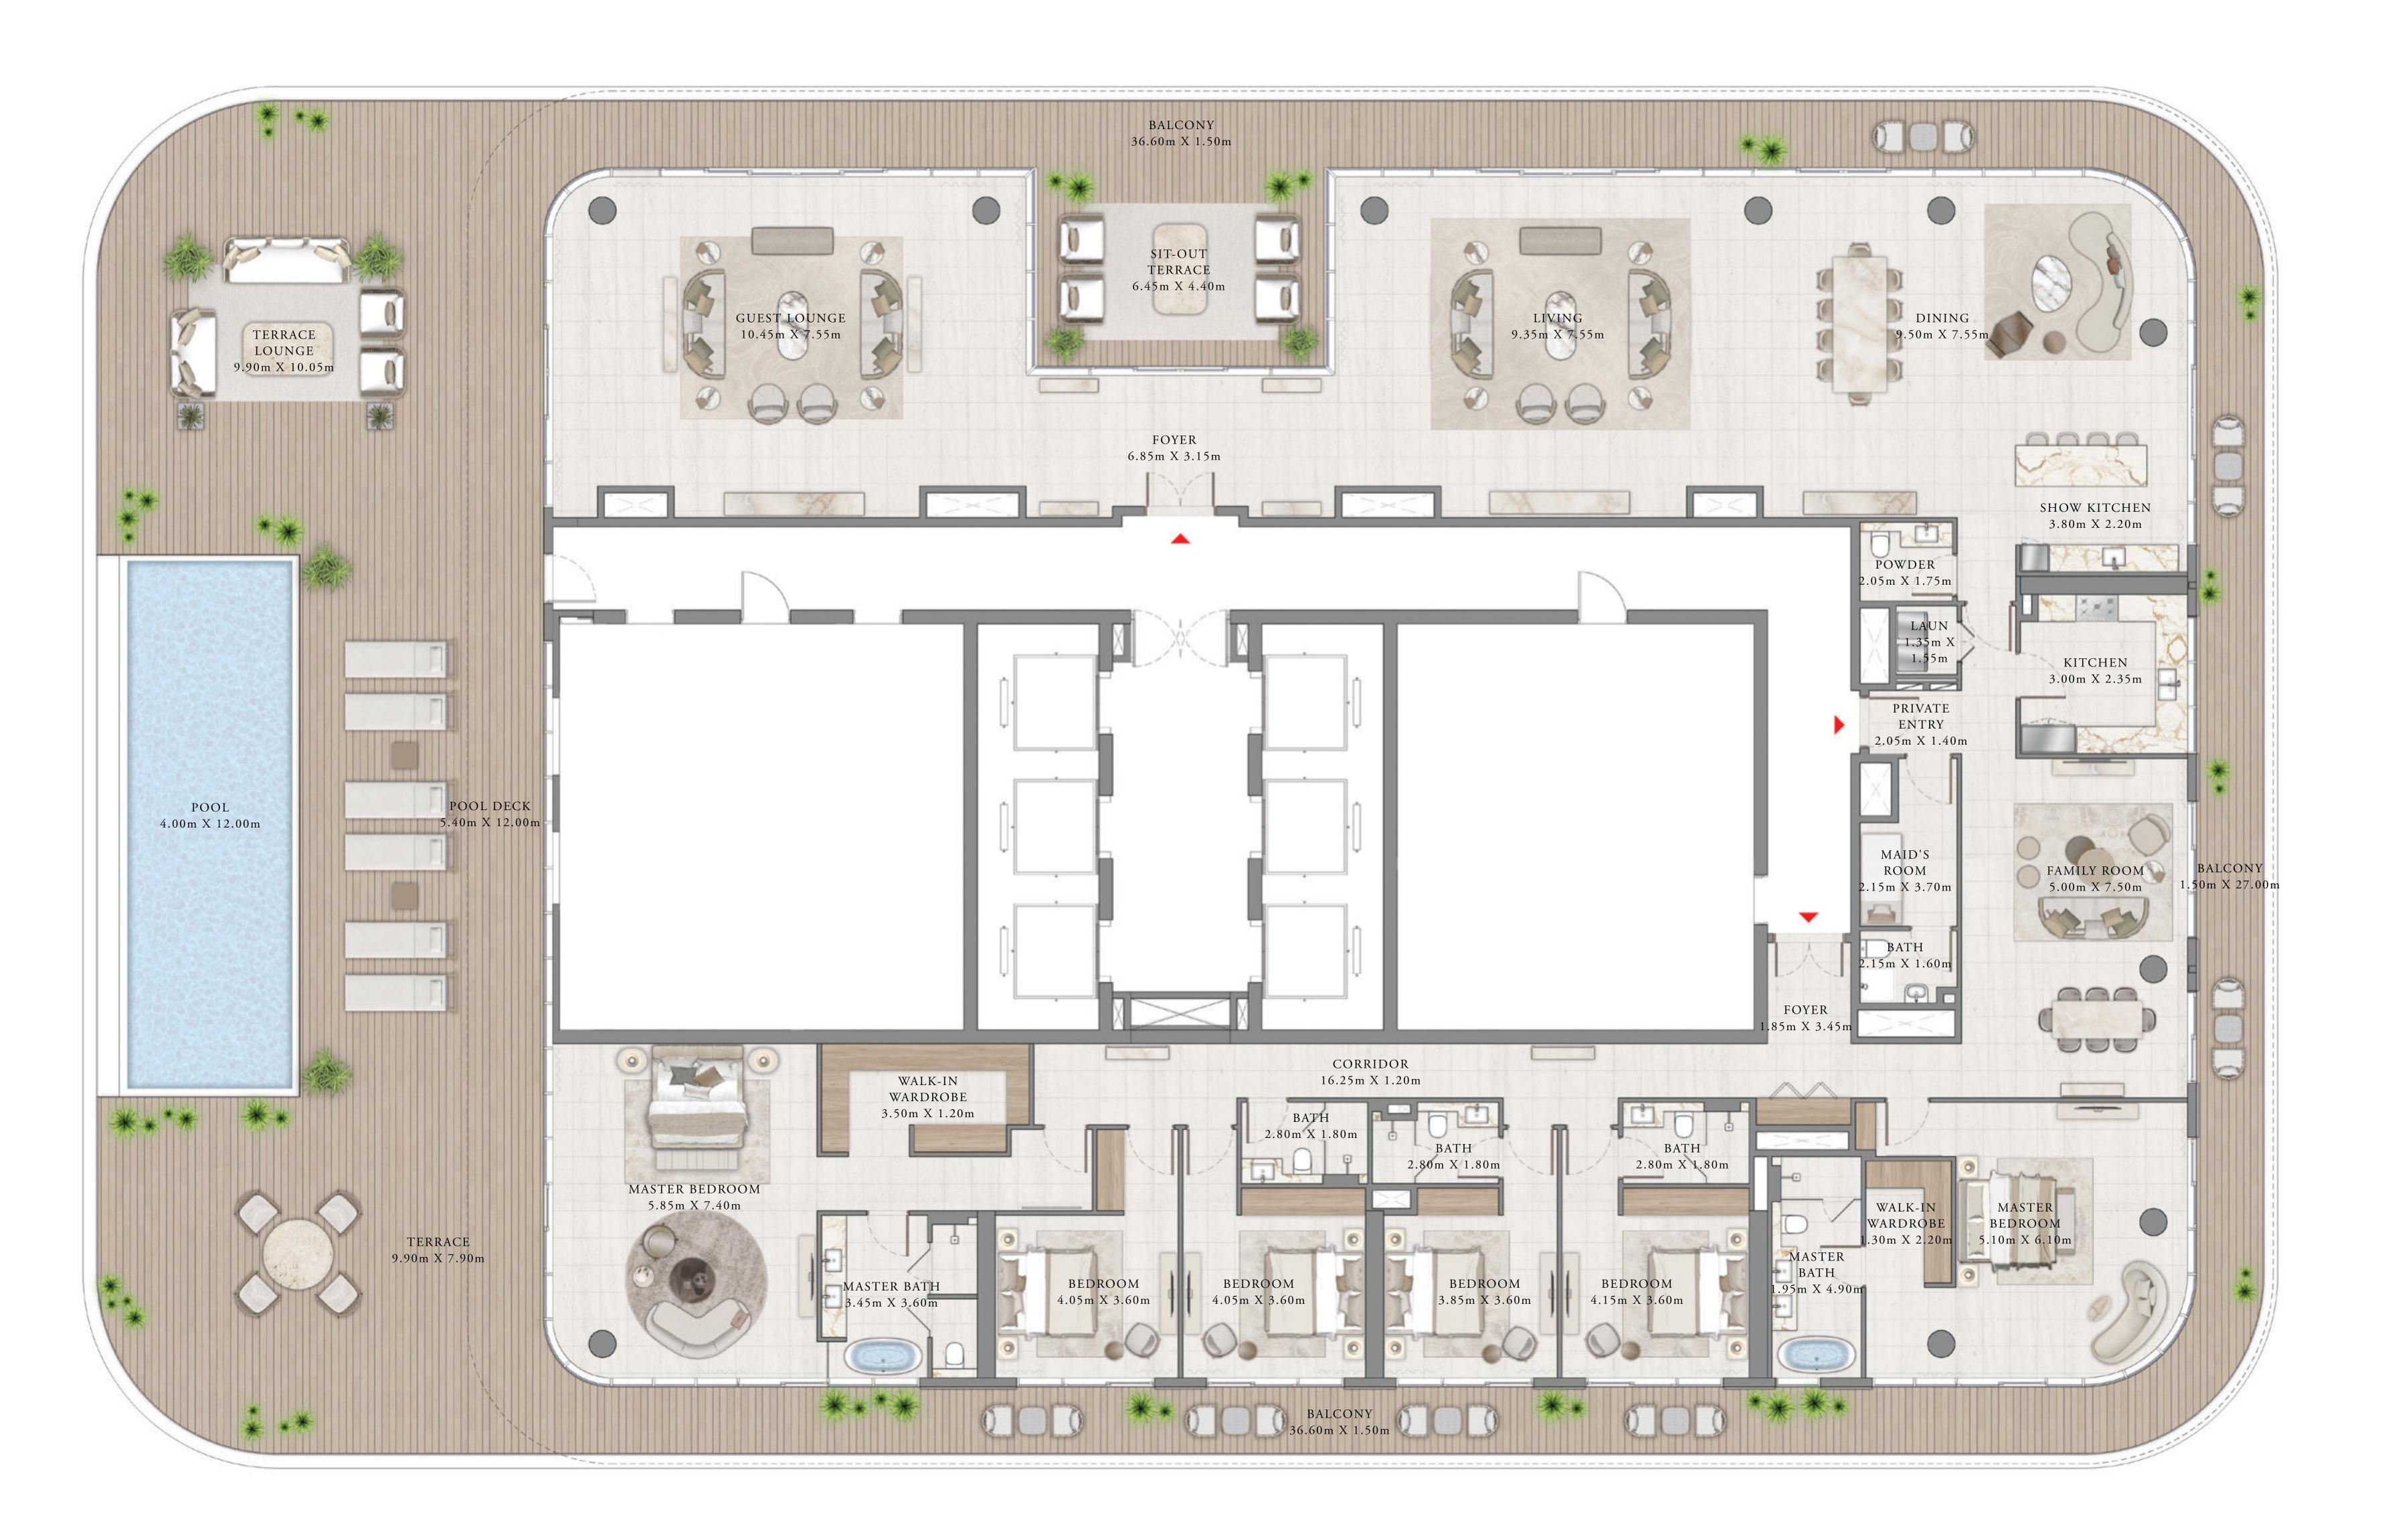

## BY ADDRESS RESORTS

#### TOWER 1

## 6 BEDROOM | PENTHOUSE

LEVEL 57

UNIT 01

| SUITE AREA   | 6562.33 SQ.FT.  | 609.66 SQ.M.  |
|--------------|-----------------|---------------|
| BALCONY AREA | 5121.15 SQ.FT.  | 475.77 SQ.M.  |
| TOTAL AREA   | 11683.48 SQ.FT. | 1085.43 SQ.M. |

KEY PLAN LEVEL

5 7