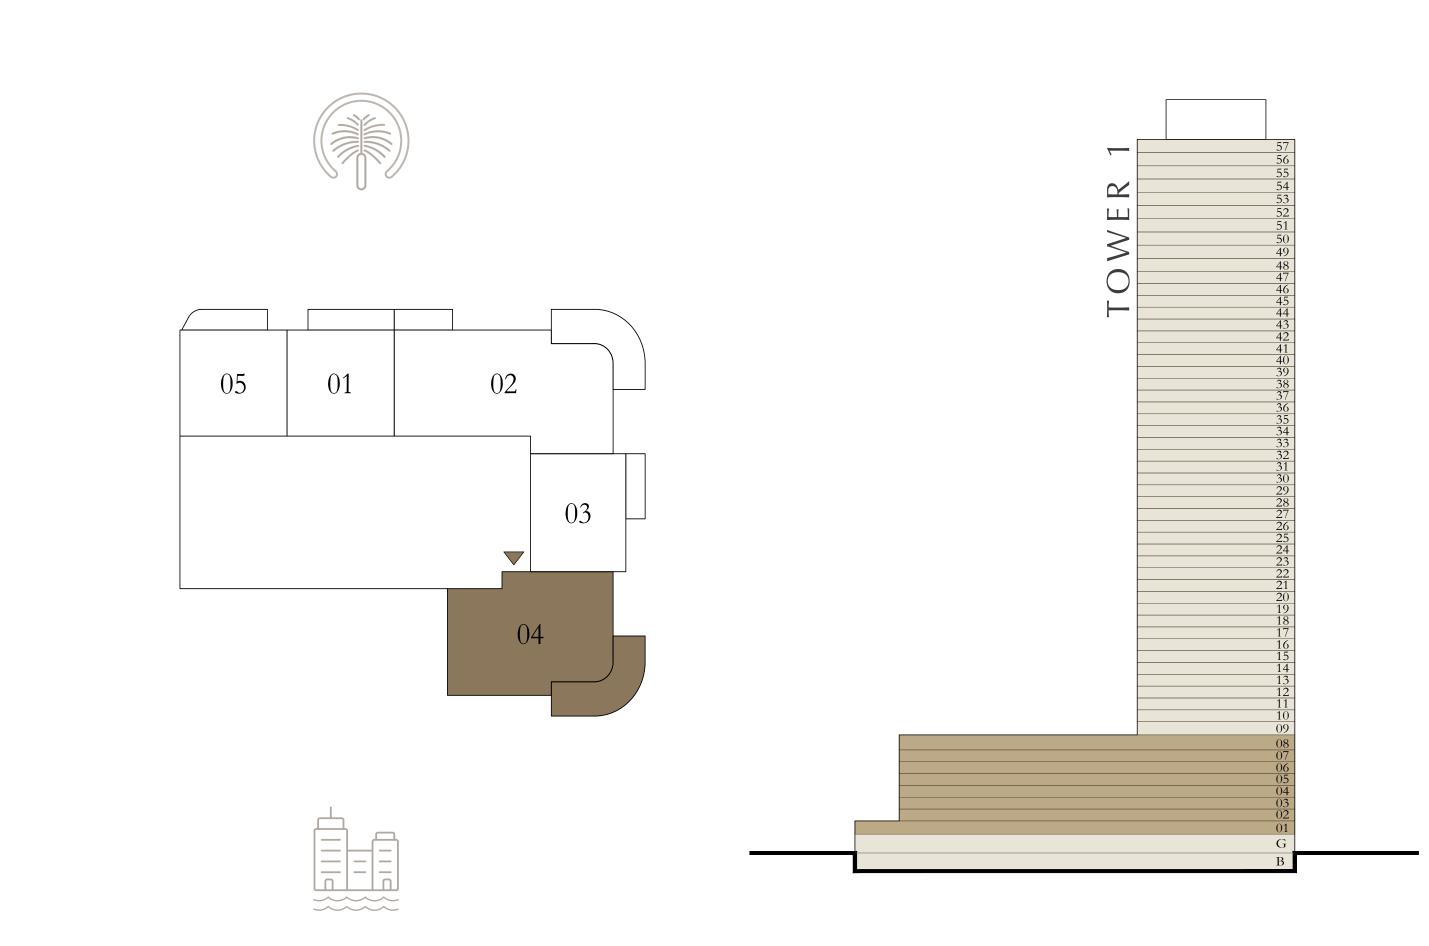

7 SQ.M. |
|--------------|----------------|--------------|
| BALCONY AREA | 263.50 SQ.FT.  | 24.48 SQ.M.  |
| TOTAL AREA   | 1360.02 SQ.FT. | 126.35 SQ.M. |

KEY PLAN LEVEL

KEY SECTION









### BY ADDRESS RESORTS

#### TOWER 1

#### 2 BEDROOM

LEVEL 35

UNIT 03

| SUITE AREA   | 1096.52 SQ.FT. | 101.87 SQ.M. |
|--------------|----------------|--------------|
| BALCONY AREA | 263.50 SQ.FT.  | 24.48 SQ.M.  |
| TOTAL AREA   | 1360.02 SQ.FT. | 126.35 SQ.M. |

KEY PLAN LEVEL

KEY SECTION

3 5







BY ADDRESS RESORTS

#### TOWER 1

### 2 BEDROOM

LEVEL 1-8

UNIT 04

| SUITE AREA   | 1120.85 SQ.FT. | 104.13 SQ.M. |
|--------------|----------------|--------------|
| BALCONY AREA | 261.78 SQ.FT.  | 24.32 SQ.M.  |
| TOTAL AREA   | 1382.63 SQ.FT. | 128.45 SQ.M. |

KEY PLAN LEVEL

KEY SECTION









### BY ADDRESS RESORTS

#### TOWER 1

### 2 BEDROOM

LEVEL 9

UNIT 04

| SUITE AREA   | 1117.62 SQ.FT. | 103.83 SQ.M. |
|--------------|----------------|--------------|
| BALCONY AREA | 262.53 SQ.FT.  | 24.39 SQ.M.  |
| TOTAL AREA   | 1380.15 SQ.FT. | 128.22 SQ.M. |

KEY PLAN LEVEL









### BY ADDRESS RESORTS

#### TOWER 1

#### 2 BEDROOM

LEVEL 9

UNIT 06

| SUITE AREA   | 1095.44 SQ.FT. | 101.77 SQ.M. |
|--------------|----------------|--------------|
| BALCONY AREA | 492.77 SQ.FT.  | 45.78 SQ.M.  |
| TOTAL AREA   | 1588.21 SQ.FT. | 147.55 SQ.M. |

KEY PLAN LEVEL

KEY SECTION









### BY ADDRESS RESORTS

#### TOWER 1

### 2 BEDROOM

LEVEL 10-24

UNIT 07

| SUITE AREA   | 1117.62 SQ.FT. | 103.83 SQ.M. |
|--------------|----------------|--------------|
| BALCONY AREA | 262.