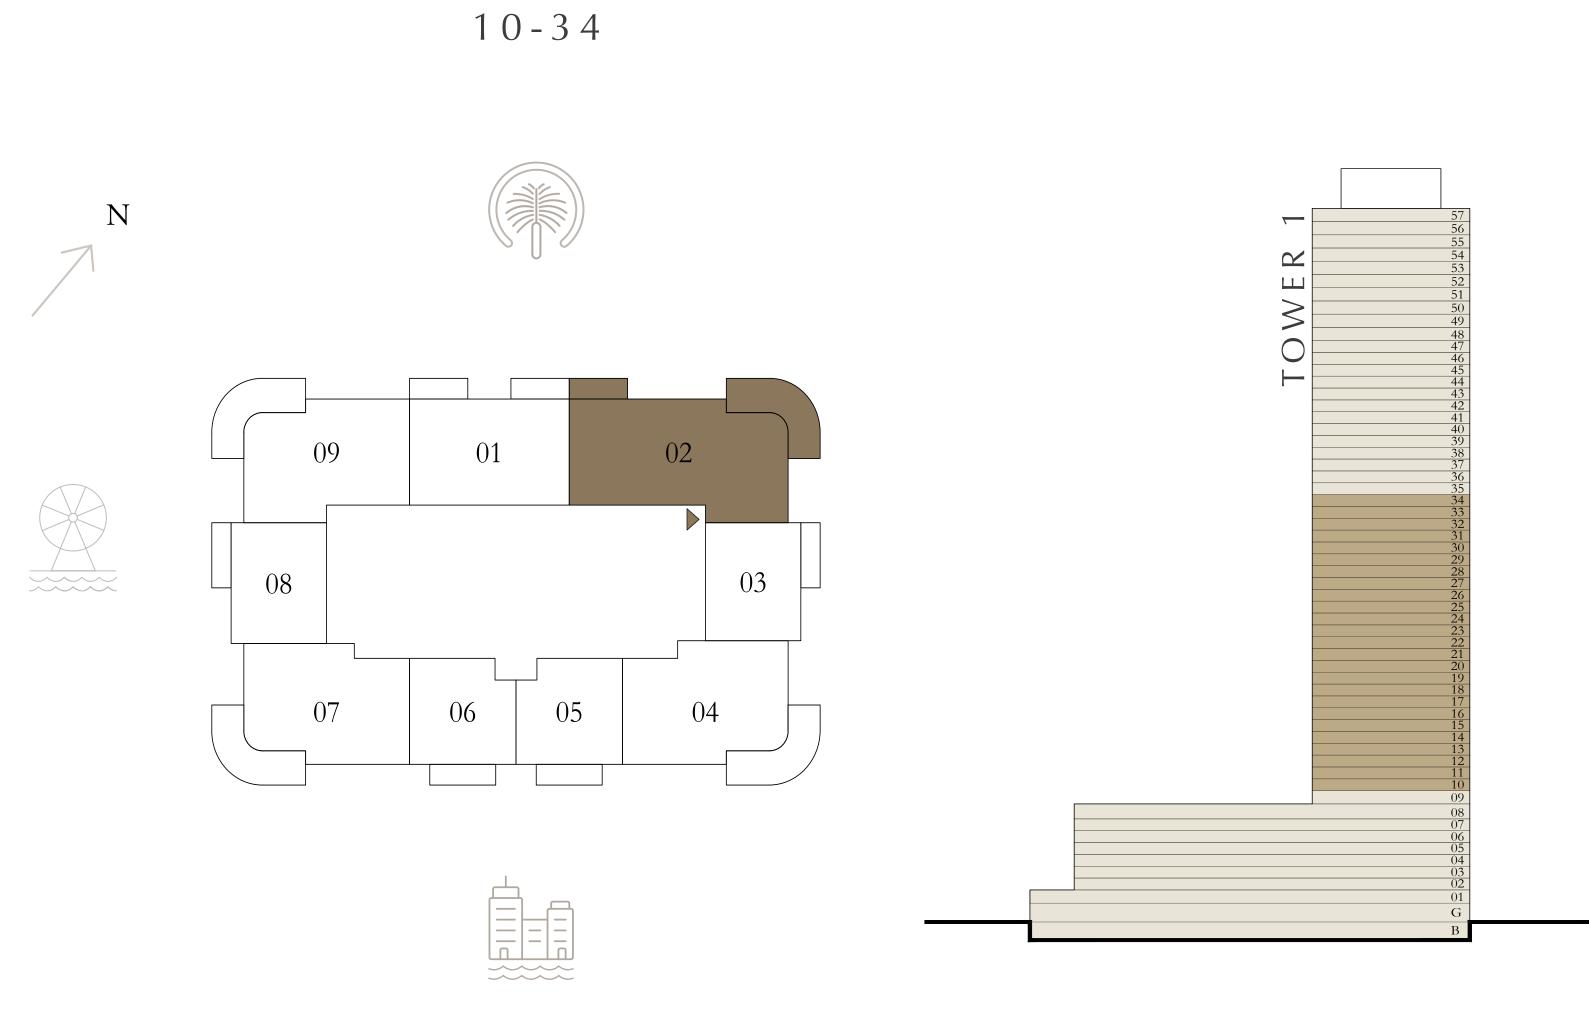

### BY ADDRESS RESORTS

#### TOWER 1

#### 1 BEDROOM

LEVEL 10-34

UNIT 05

| SUITE AREA   | 648.74 SQ.FT. | 60.27 SQ.M. |
|--------------|---------------|-------------|
| BALCONY AREA | 87.30 SQ.FT.  | 8.11 SQ.M.  |
| TOTAL AREA   | 736.04 SQ.FT. | 68.38 SQ.M. |

KEY PLAN LEVEL

KEY SECTION

10-34