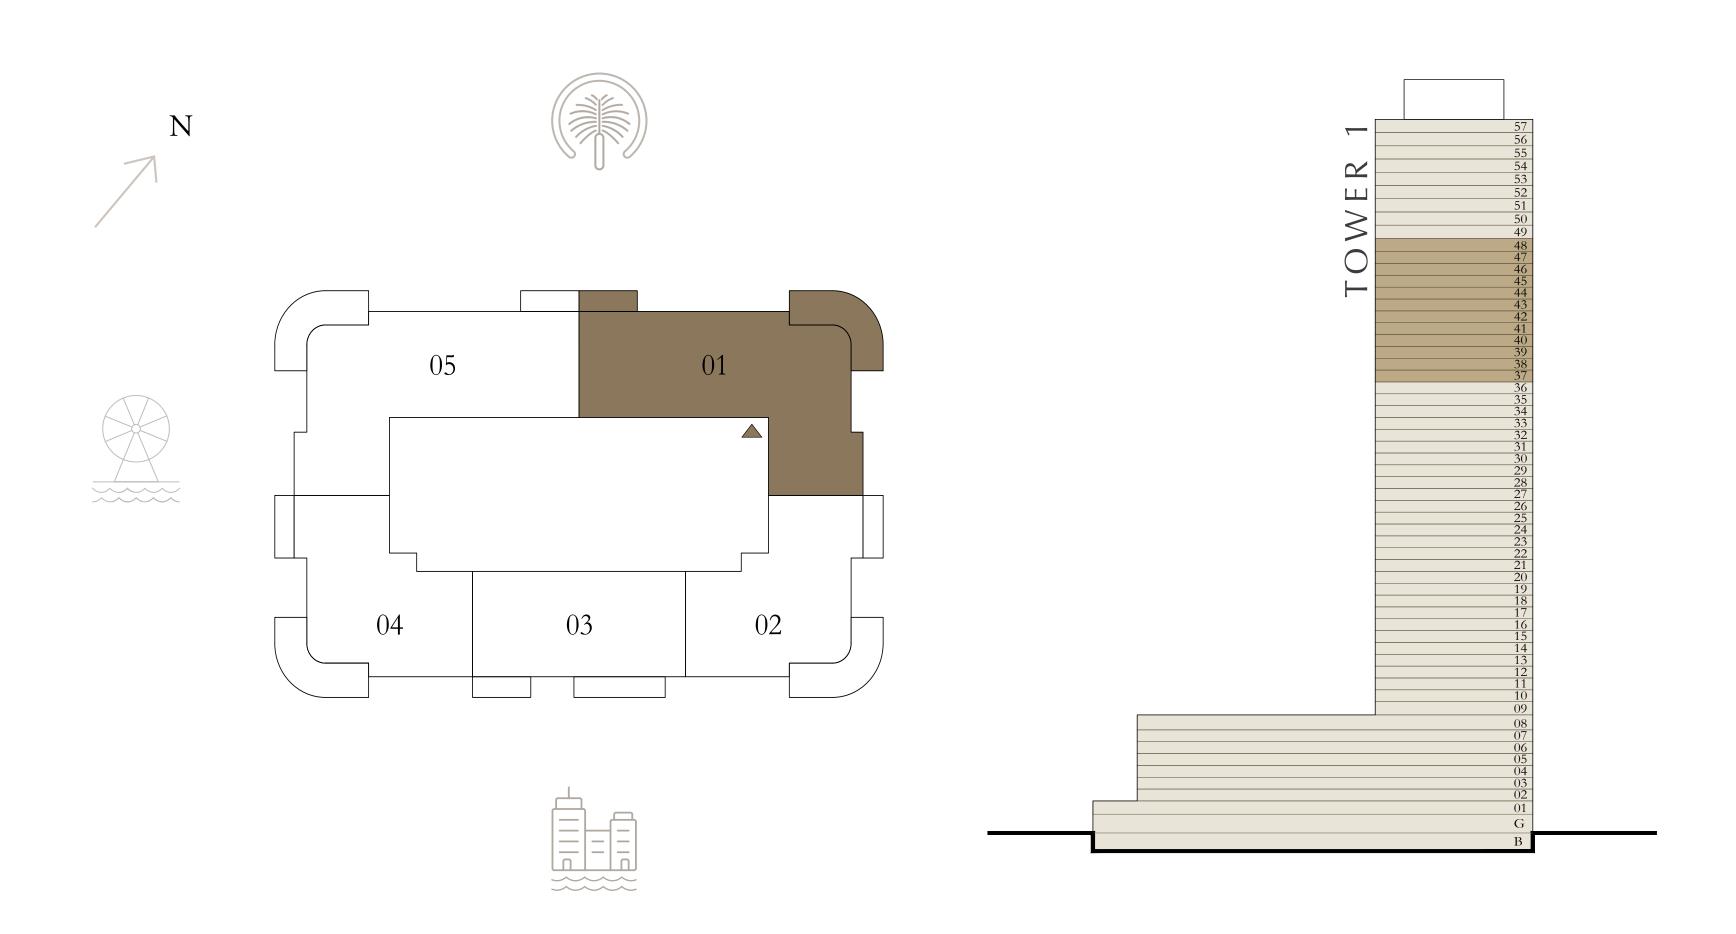

### BY ADDRESS RESORTS

#### TOWER 1

#### 3 BEDROOM

LEVEL 37-48

UNIT 02

| SUITE AREA   | 1466.91 SQ.FT. | 136.28 SQ.M. |
|--------------|----------------|--------------|
| BALCONY AREA | 341.97 SQ.FT.  | 31.77 SQ.M.  |
| TOTAL AREA   | 1808.88 SQ.FT. | 168.05 SQ.M. |

KEY PLAN LEVEL

37-48

KEY SECTION