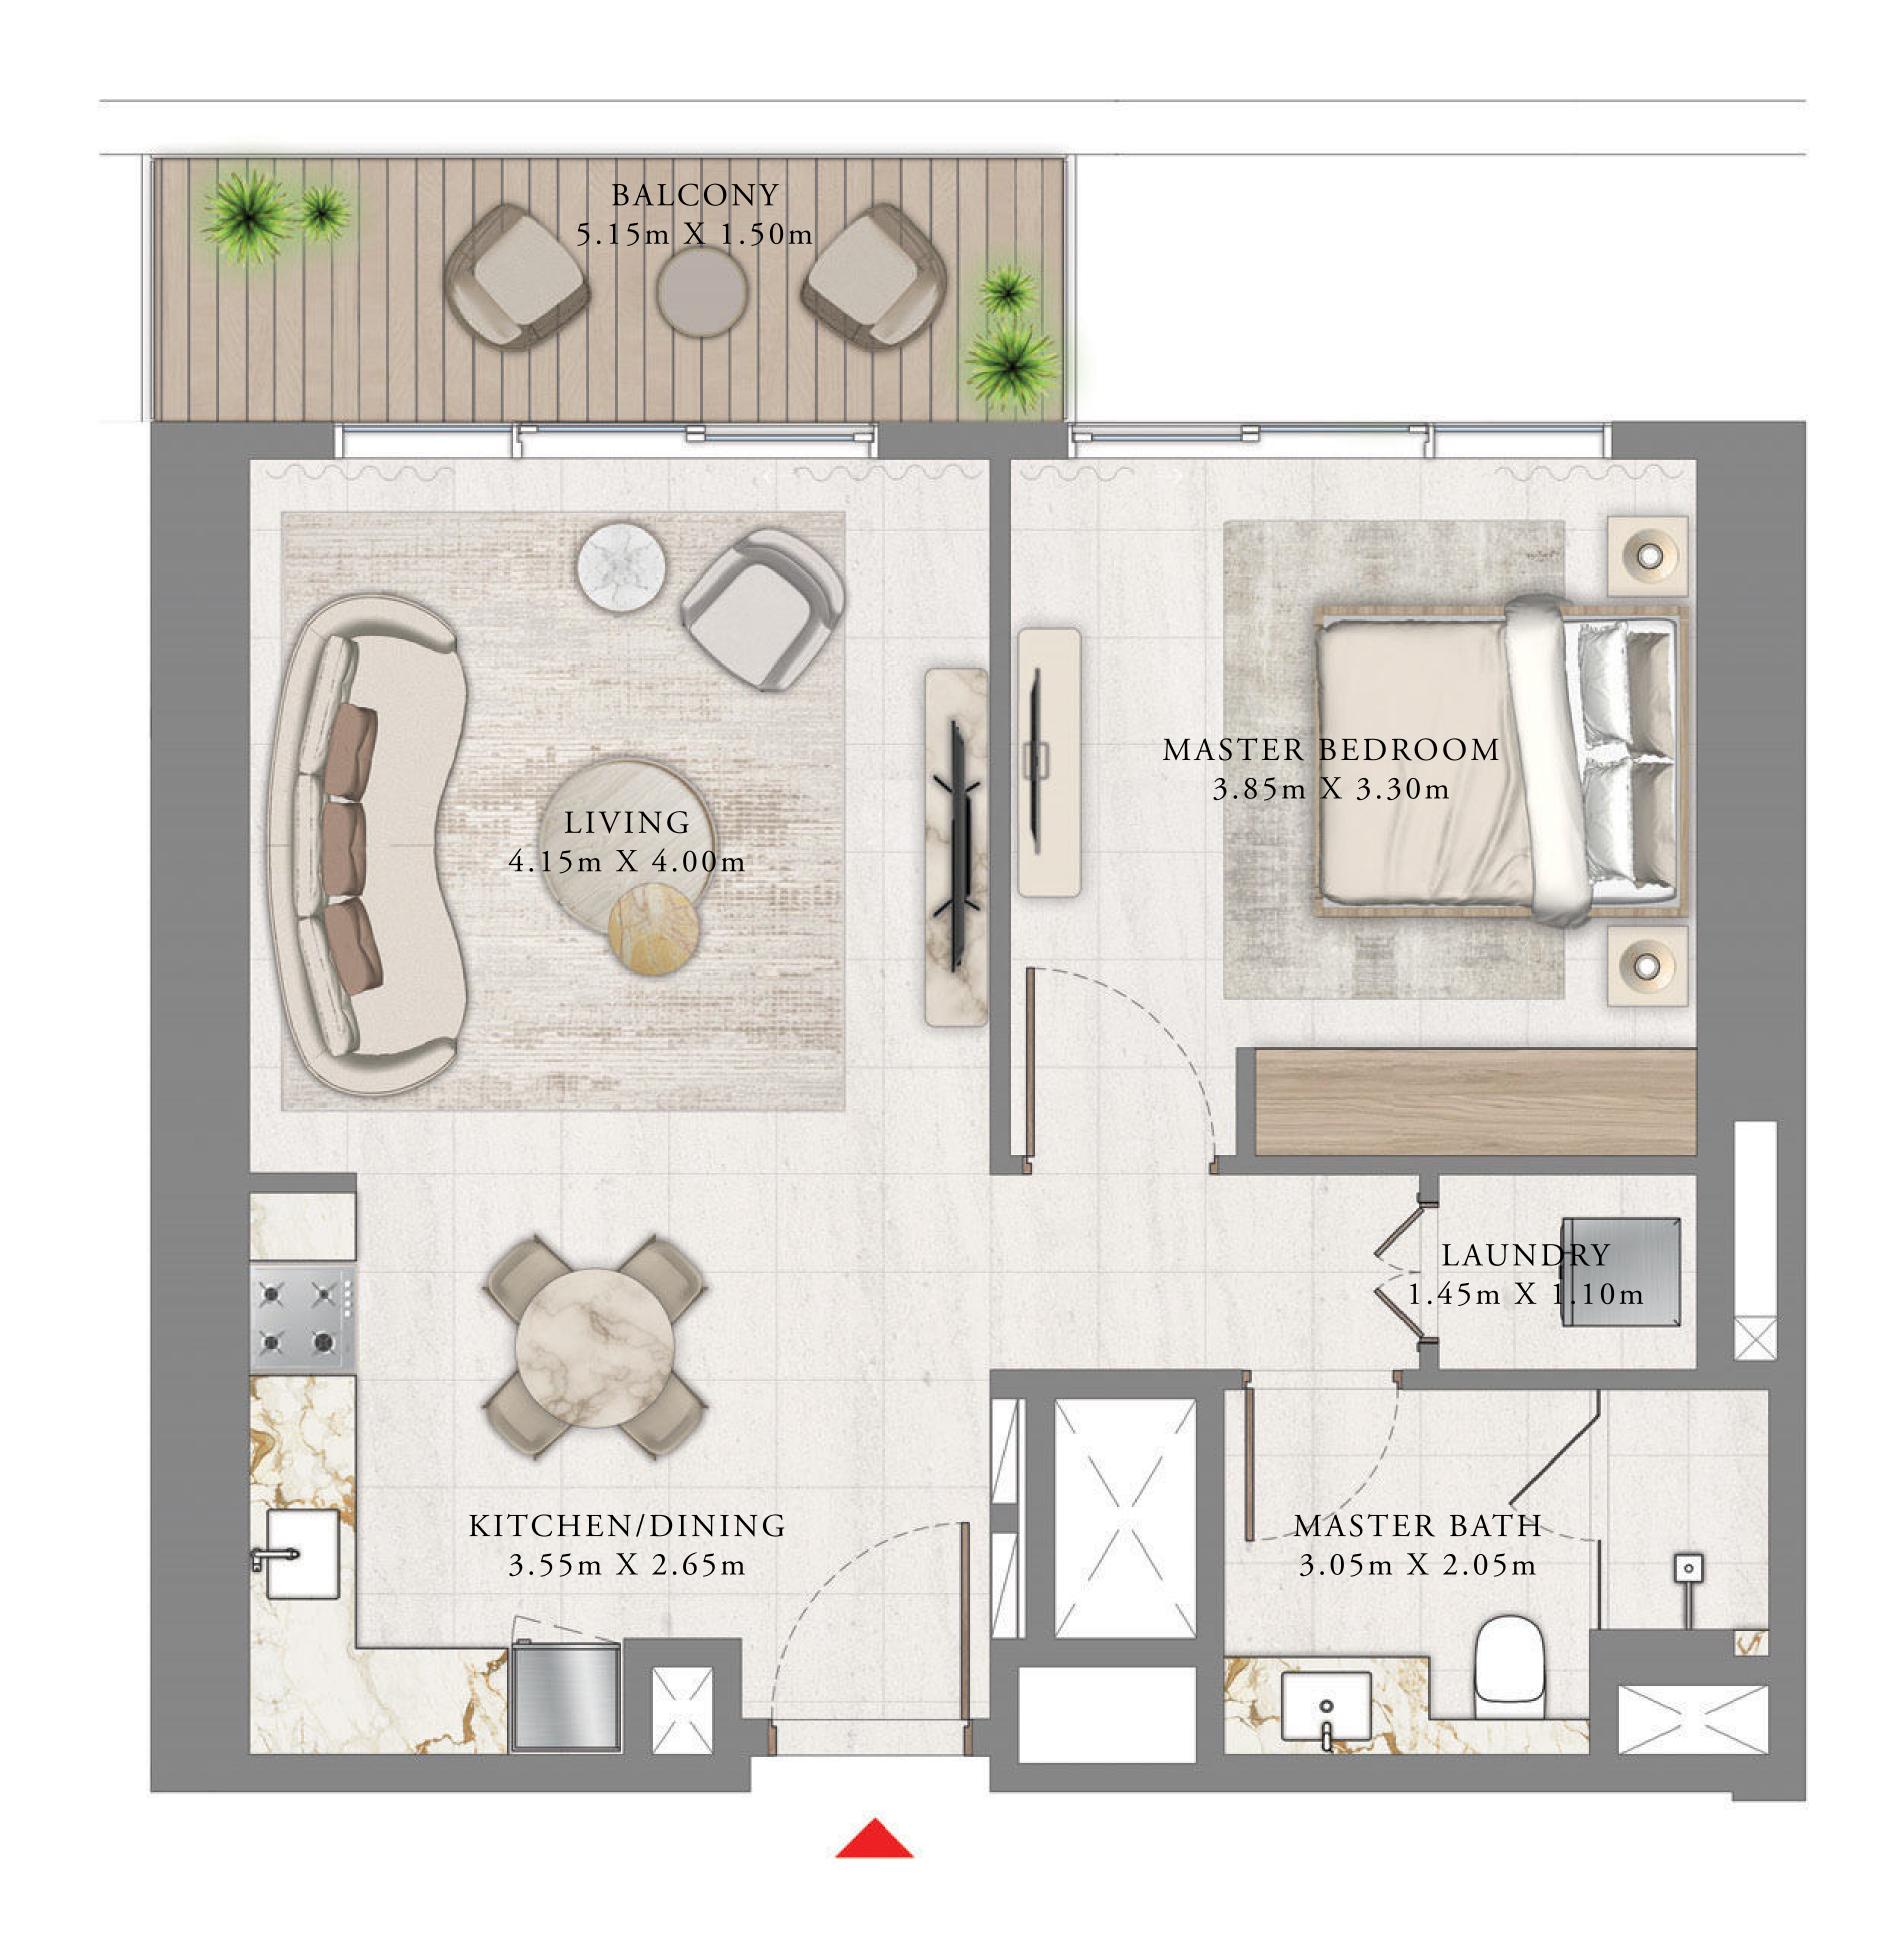

#### TOWER 1

#### 1 BEDROOM

LEVEL 1-8

UNIT 03

| SUITE AREA   | 657.89 SQ.FT. | 61.12 SQ.M. |  |
|--------------|---------------|-------------|--|
| BALCONY AREA | 86.86 SQ.FT.  | 8.07 SQ.M.  |  |
| TOTAL AREA   | 744.75 SQ.FT. | 69.19 SQ.M. |  |