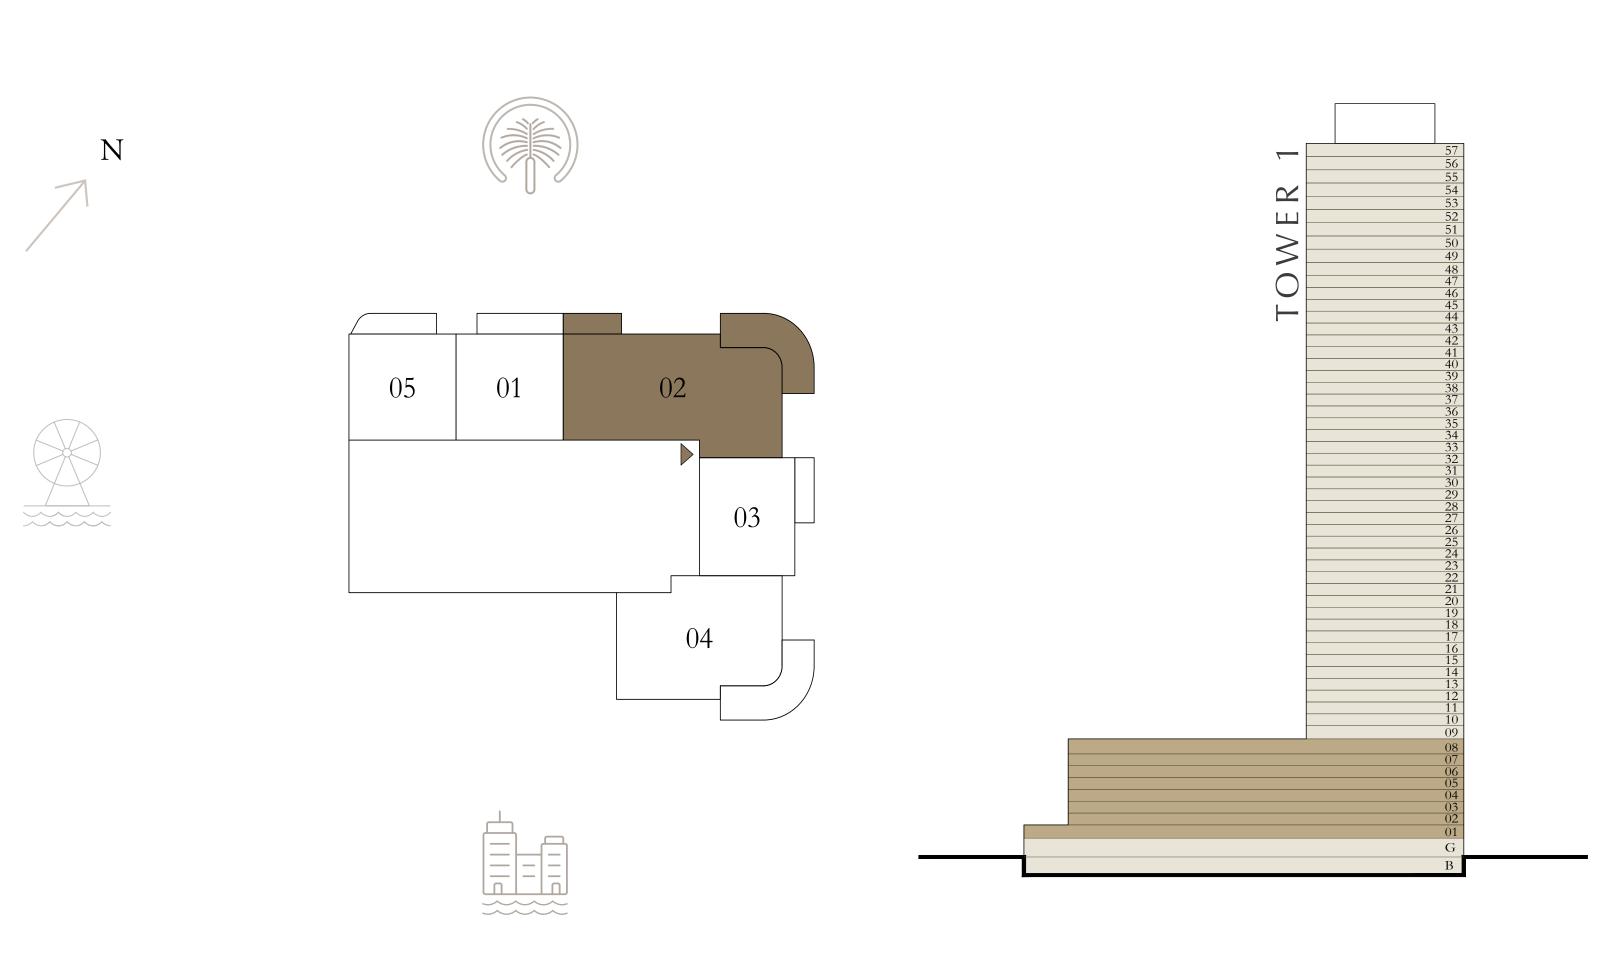

### BY ADDRESS RESORTS

#### TOWER 1

#### BEDROOM

LEVEL 1-8

UNIT 01

| SUITE AREA   | 668.76 SQ.FT. | 62.13 SQ.M. |
|--------------|---------------|-------------|
| BALCONY AREA | 113.88 SQ.FT. | 10.58 SQ.M. |
| TOTAL AREA   | 782.64 SQ.FT. | 72.71 SQ.M. |

KEY PLAN LEVEL

1 - 8