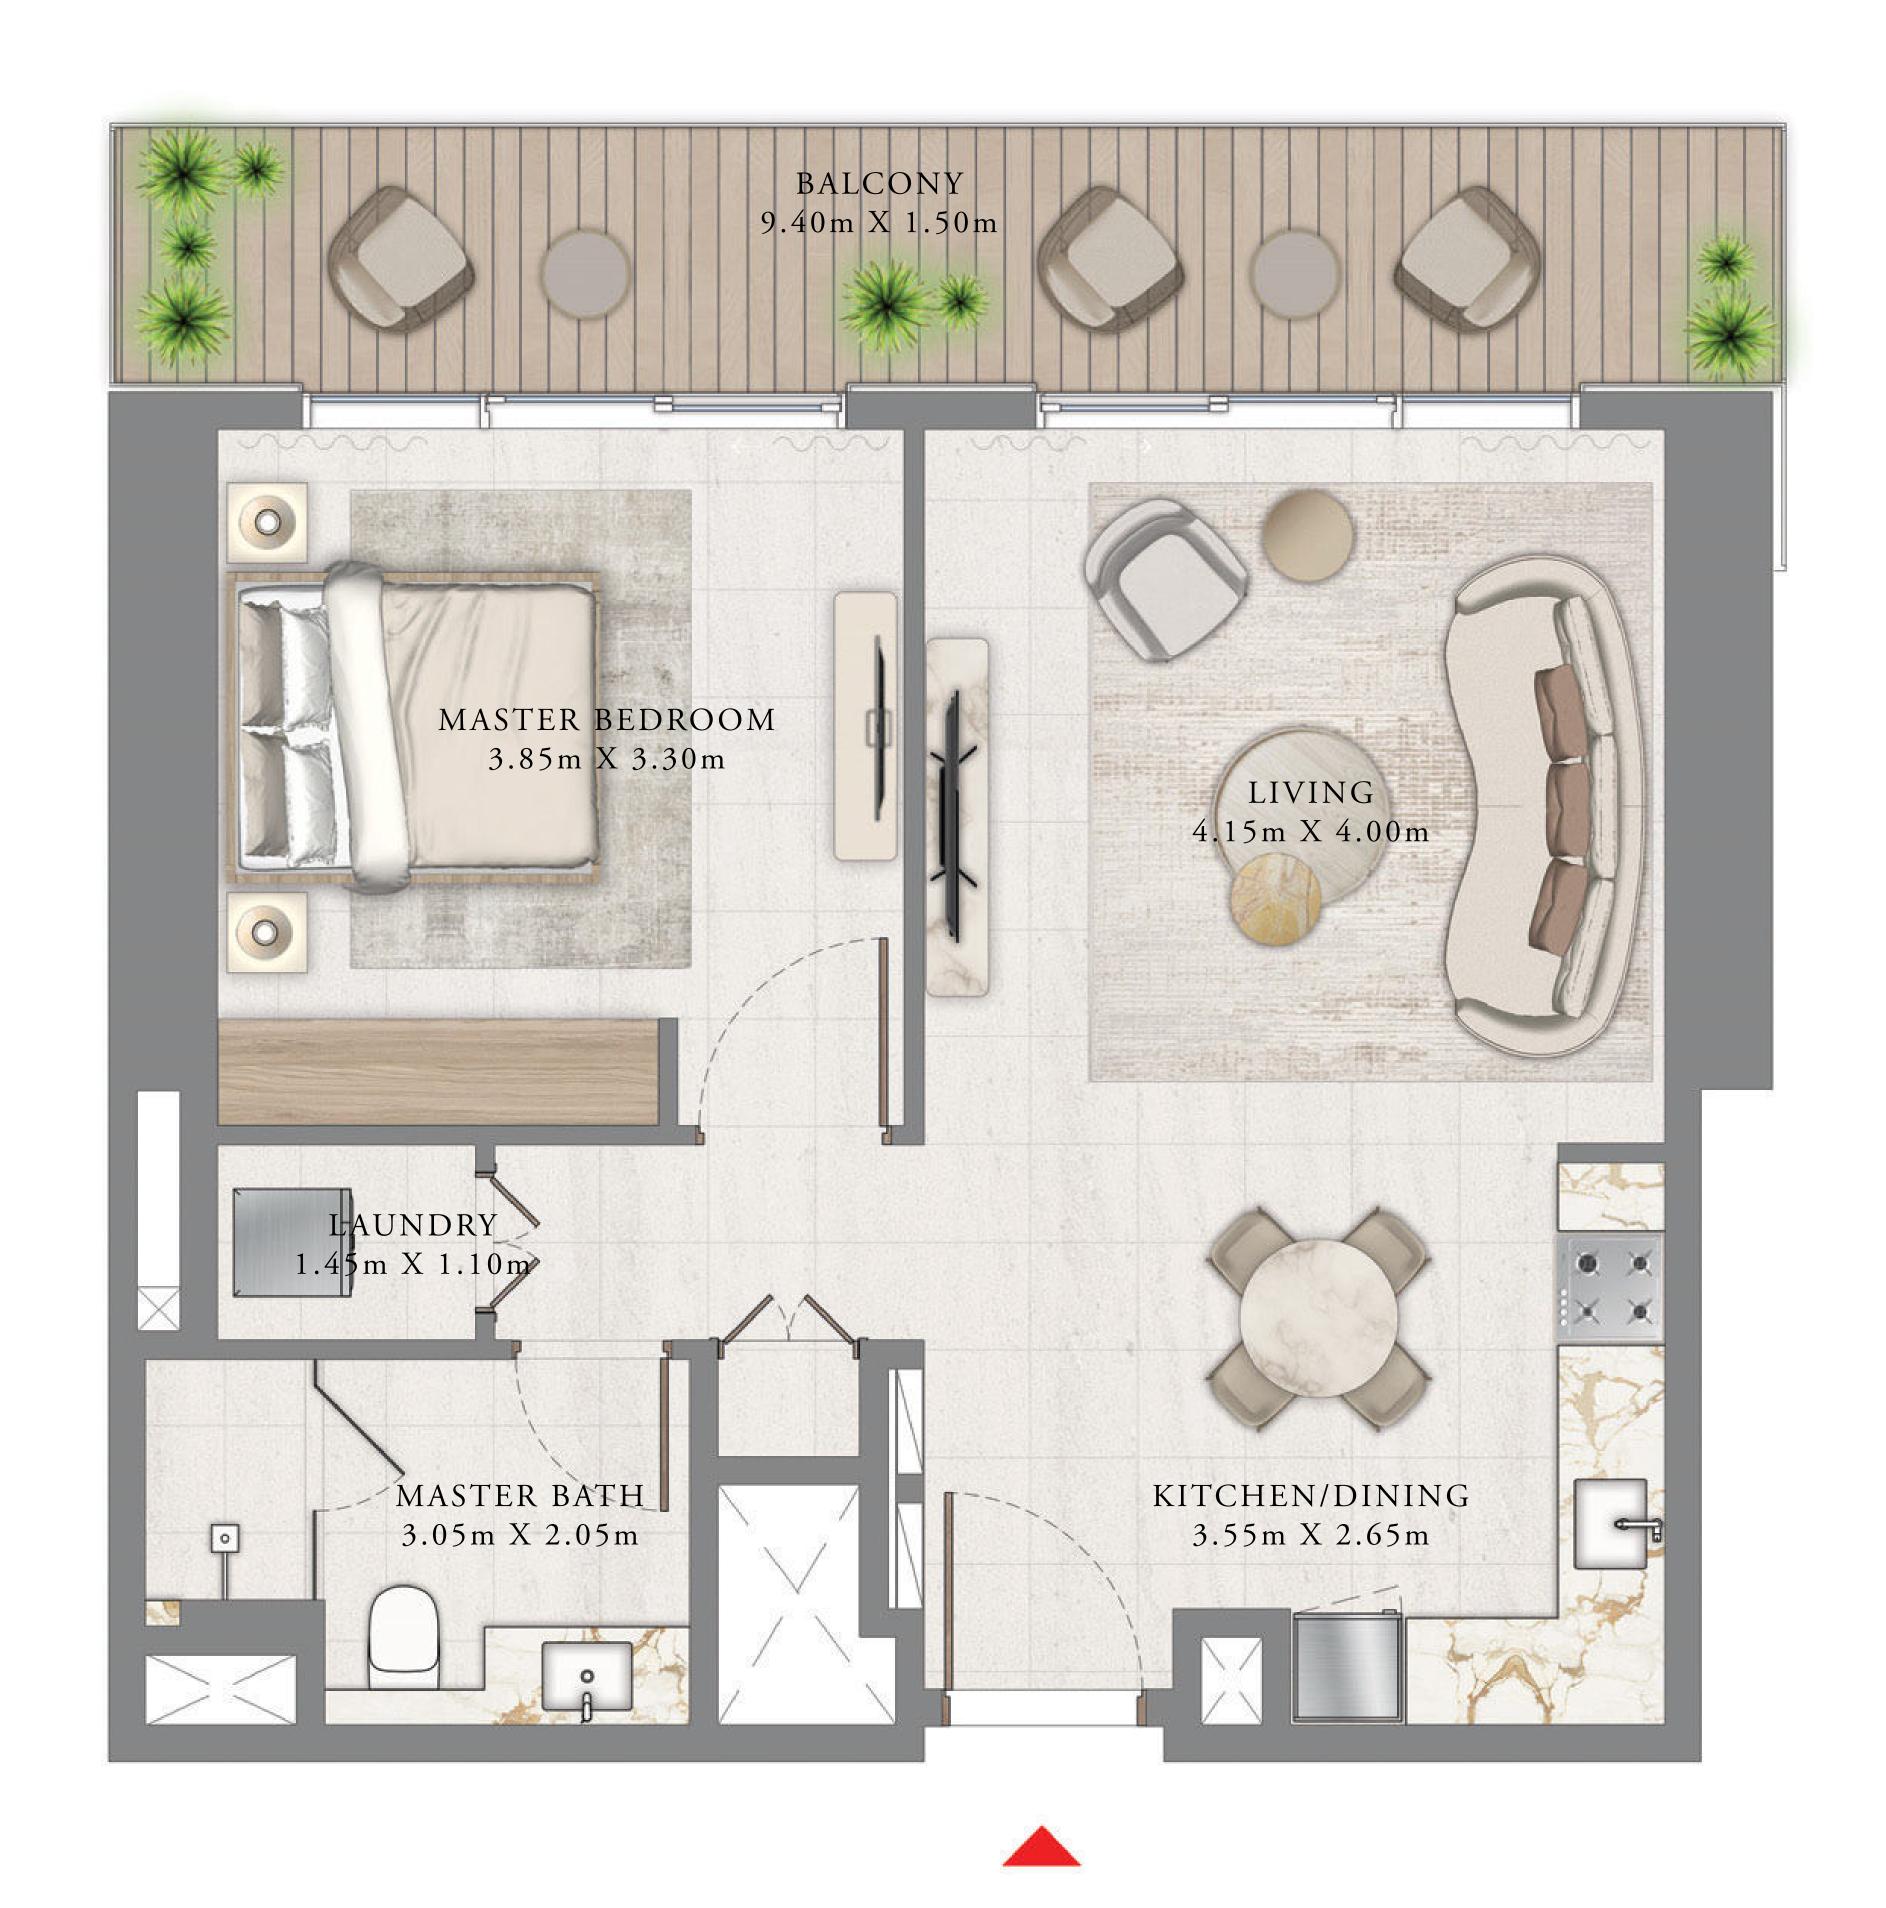

### BY ADDRESS RESORTS

#### TOWER 1

#### 1 BEDROOM

LEVEL 9

UNIT 03

|   | SUITE AREA   | 657.89 SQ.FT. | 61.12 SQ.M. |  |
|---|--------------|---------------|-------------|--|
|   | BALCONY AREA | 86.86 SQ.FT.  | 8.07 SQ.M.  |  |
| - | TOTAL AREA   | 744.75 SQ.FT. | 69.19 SQ.M. |  |

KEY PLAN LEVEL

KEY SECTION