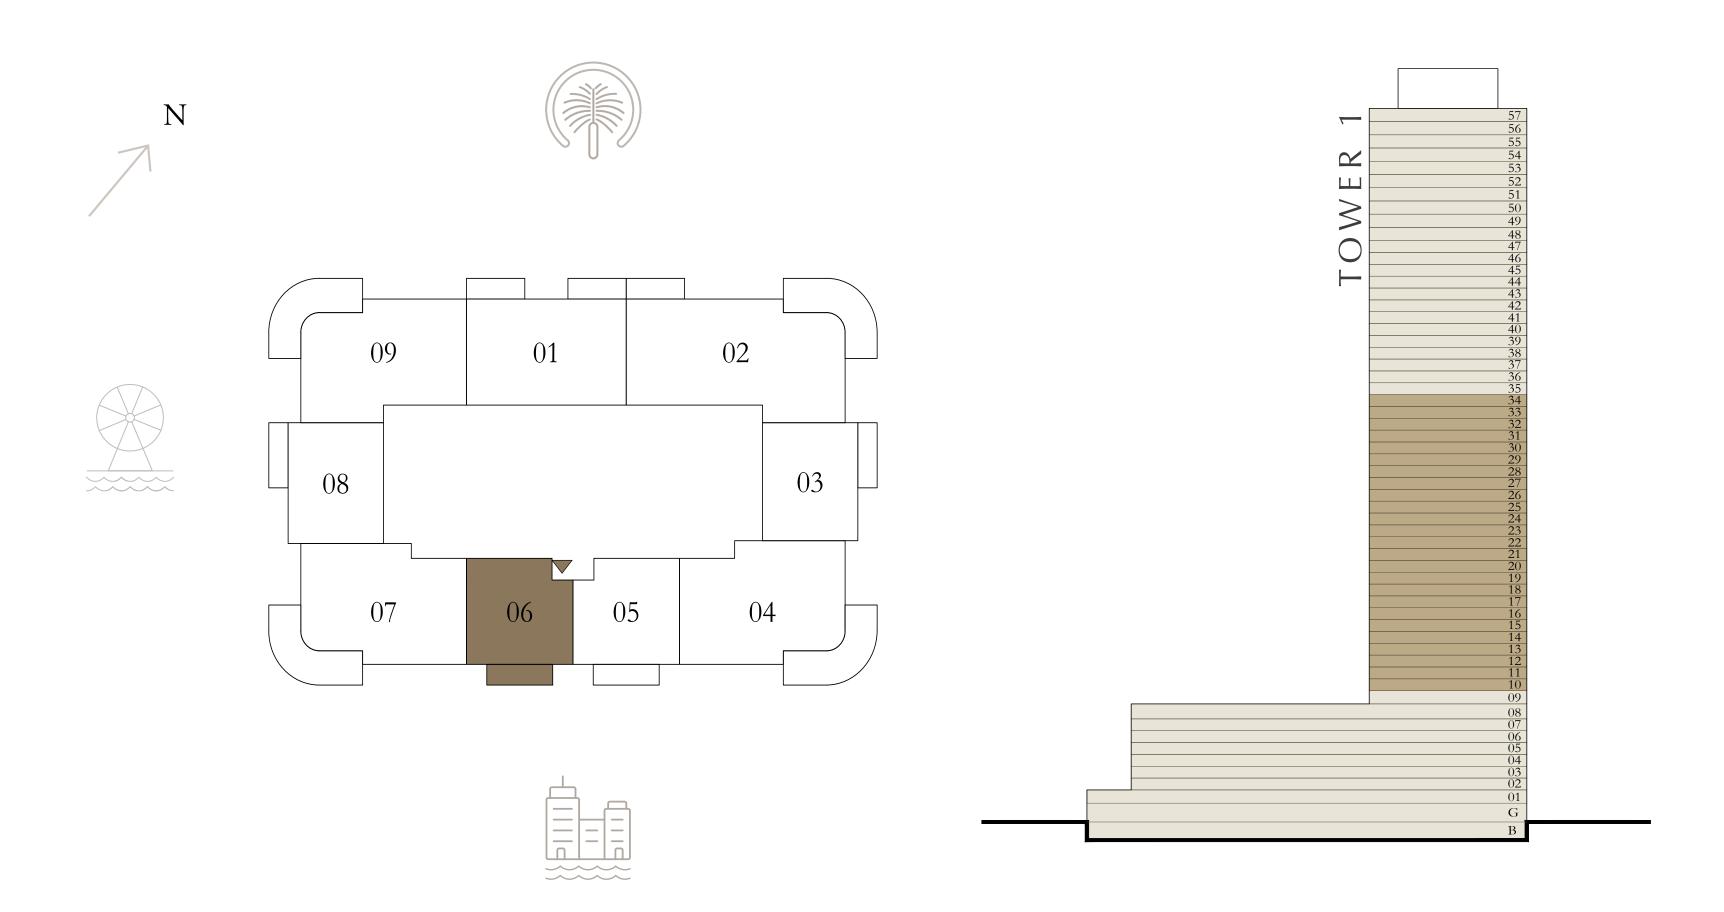

#### 1 BEDROOM

LEVEL 10-34

UNIT 06

| SUITE AREA   | 648.74 SQ.FT. | 60.27 SQ.M. |
|--------------|---------------|-------------|
| BALCONY AREA | 87.30 SQ.FT.  | 8.11 SQ.M.  |
| TOTAL AREA   | 736.04 SQ.FT. | 68.38 SQ.M. |

KEY PLAN LEVEL

KEY SECTION

10-34