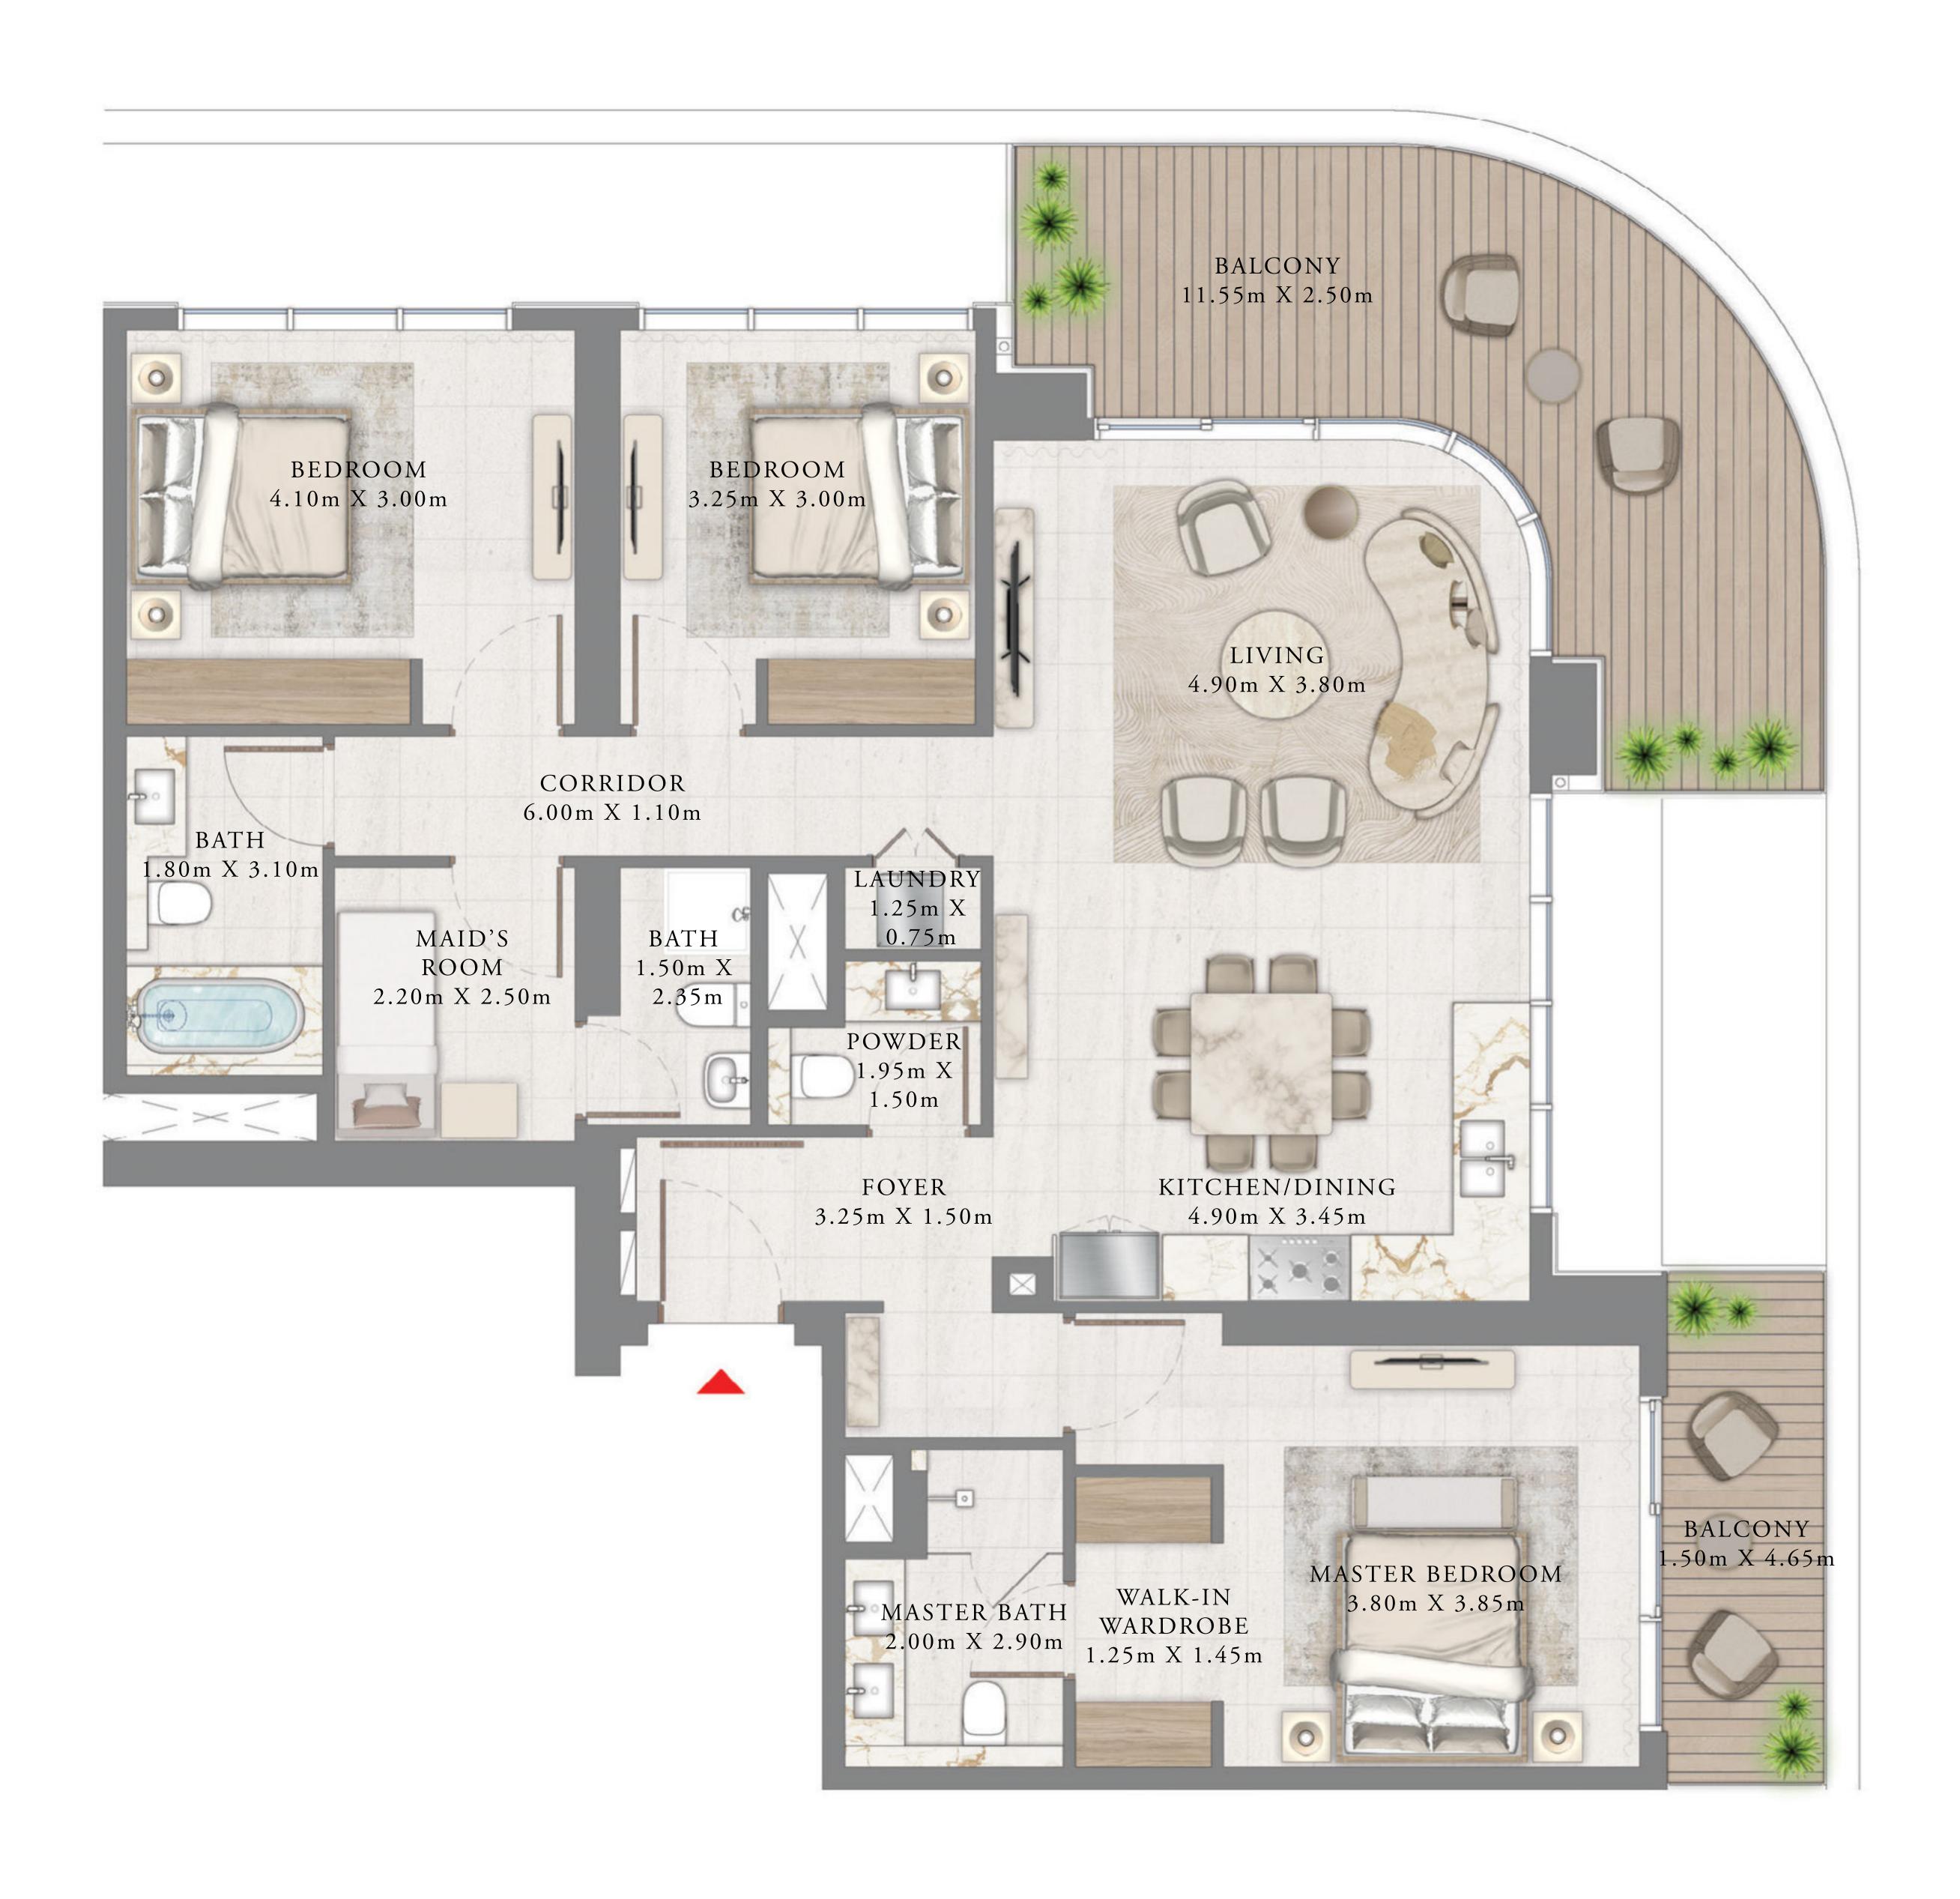

### BY ADDRESS RESORTS

#### TOWER 1

#### 3 BEDROOM

LEVEL 37-48

UNIT 04

| SUITE AREA   | 1466.91 SQ.FT. | 136.28 SQ.M. |
|--------------|----------------|--------------|
| BALCONY AREA | 341.97 SQ.FT.  | 31.77 SQ.M.  |
| TOTAL AREA   | 1808.88 SQ.FT. | 168.05 SQ.M. |

KEY PLAN LEVEL

37-48