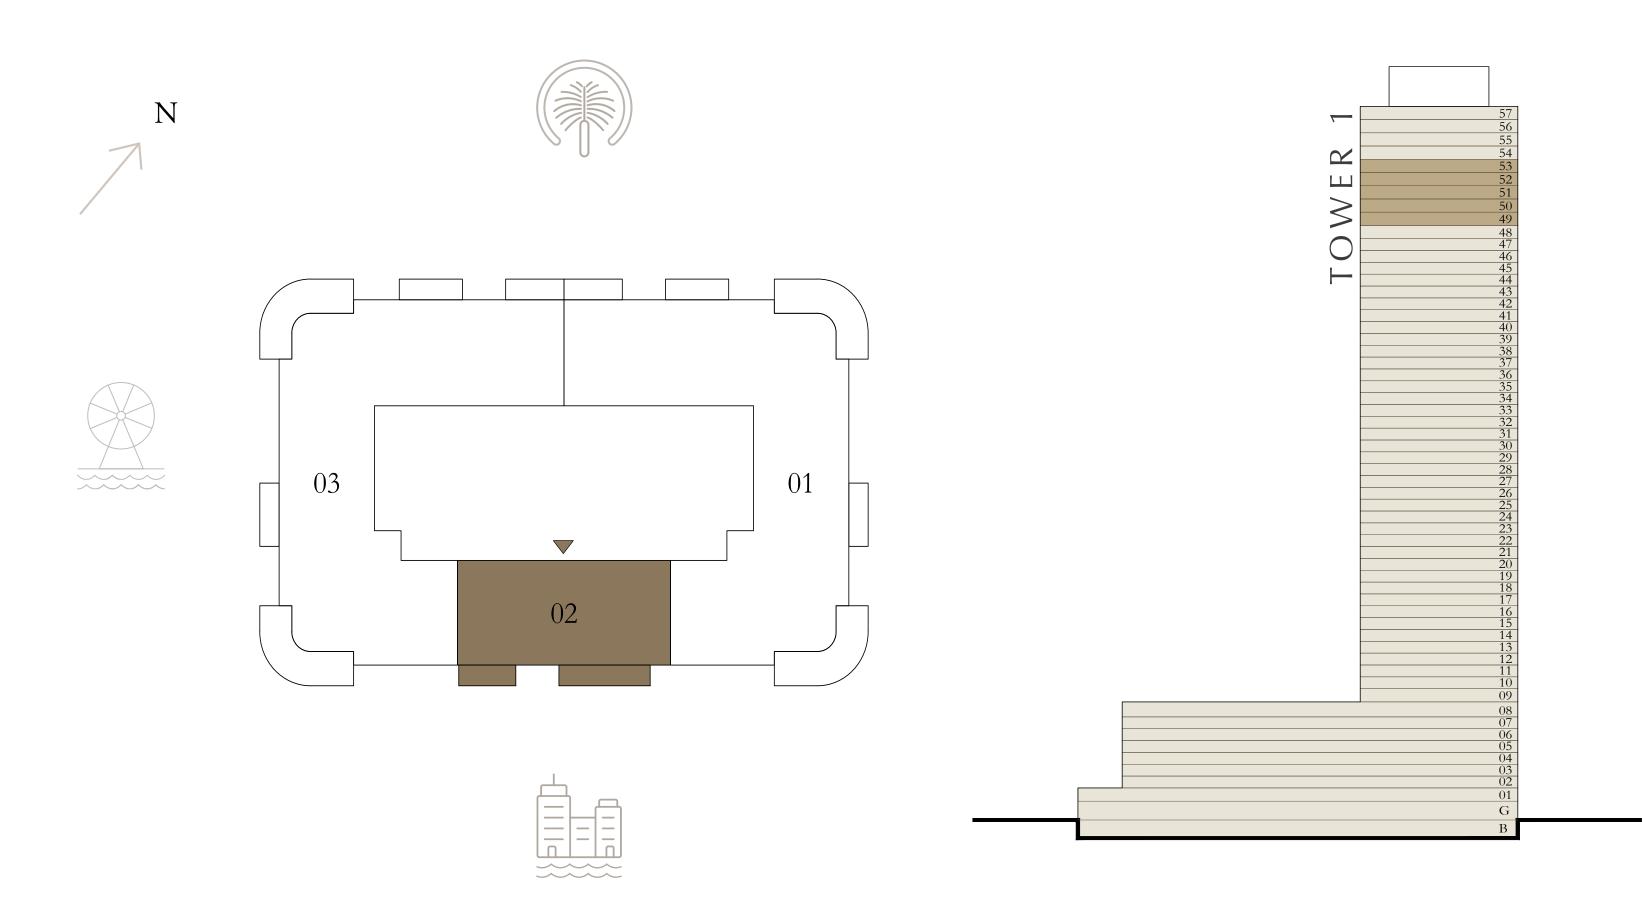

### BY ADDRESS RESORTS

#### TOWER 1

#### 3 BEDROOM

LEVEL 49-53

UNIT 02

| SUITE AREA   | 1311.58 SQ.FT. | 121.85 SQ.M. |
|--------------|----------------|--------------|
| BALCONY AREA | 196.23 SQ.FT.  | 18.23 SQ.M.  |
| TOTAL AREA   | 1507.81 SQ.FT. | 140.08 SQ.M. |

KEY PLAN LEVEL 49-53