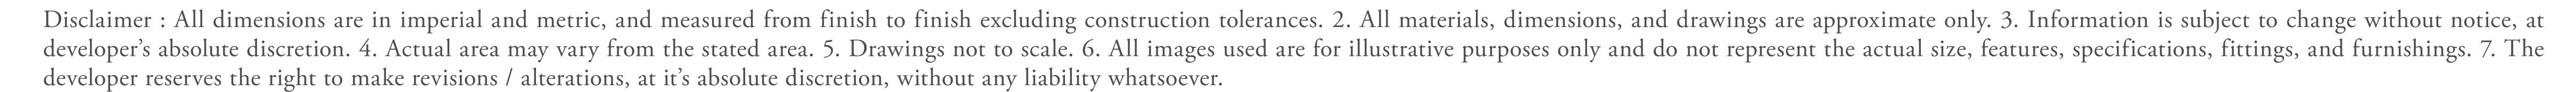

#### 1 BEDROOM

LEVEL 1-8

UNIT 03

| SUITE AREA   | 657.89 SQ.FT. | 61.12 SQ.M. |  |
|--------------|---------------|-------------|--|
| BALCONY AREA | 86.86 SQ.FT.  | 8.07 SQ.M.  |  |
| TOTAL AREA   | 744.75 SQ.FT. | 69.19 SQ.M. |  |

KEY PLAN LEVEL

KEY SECTION