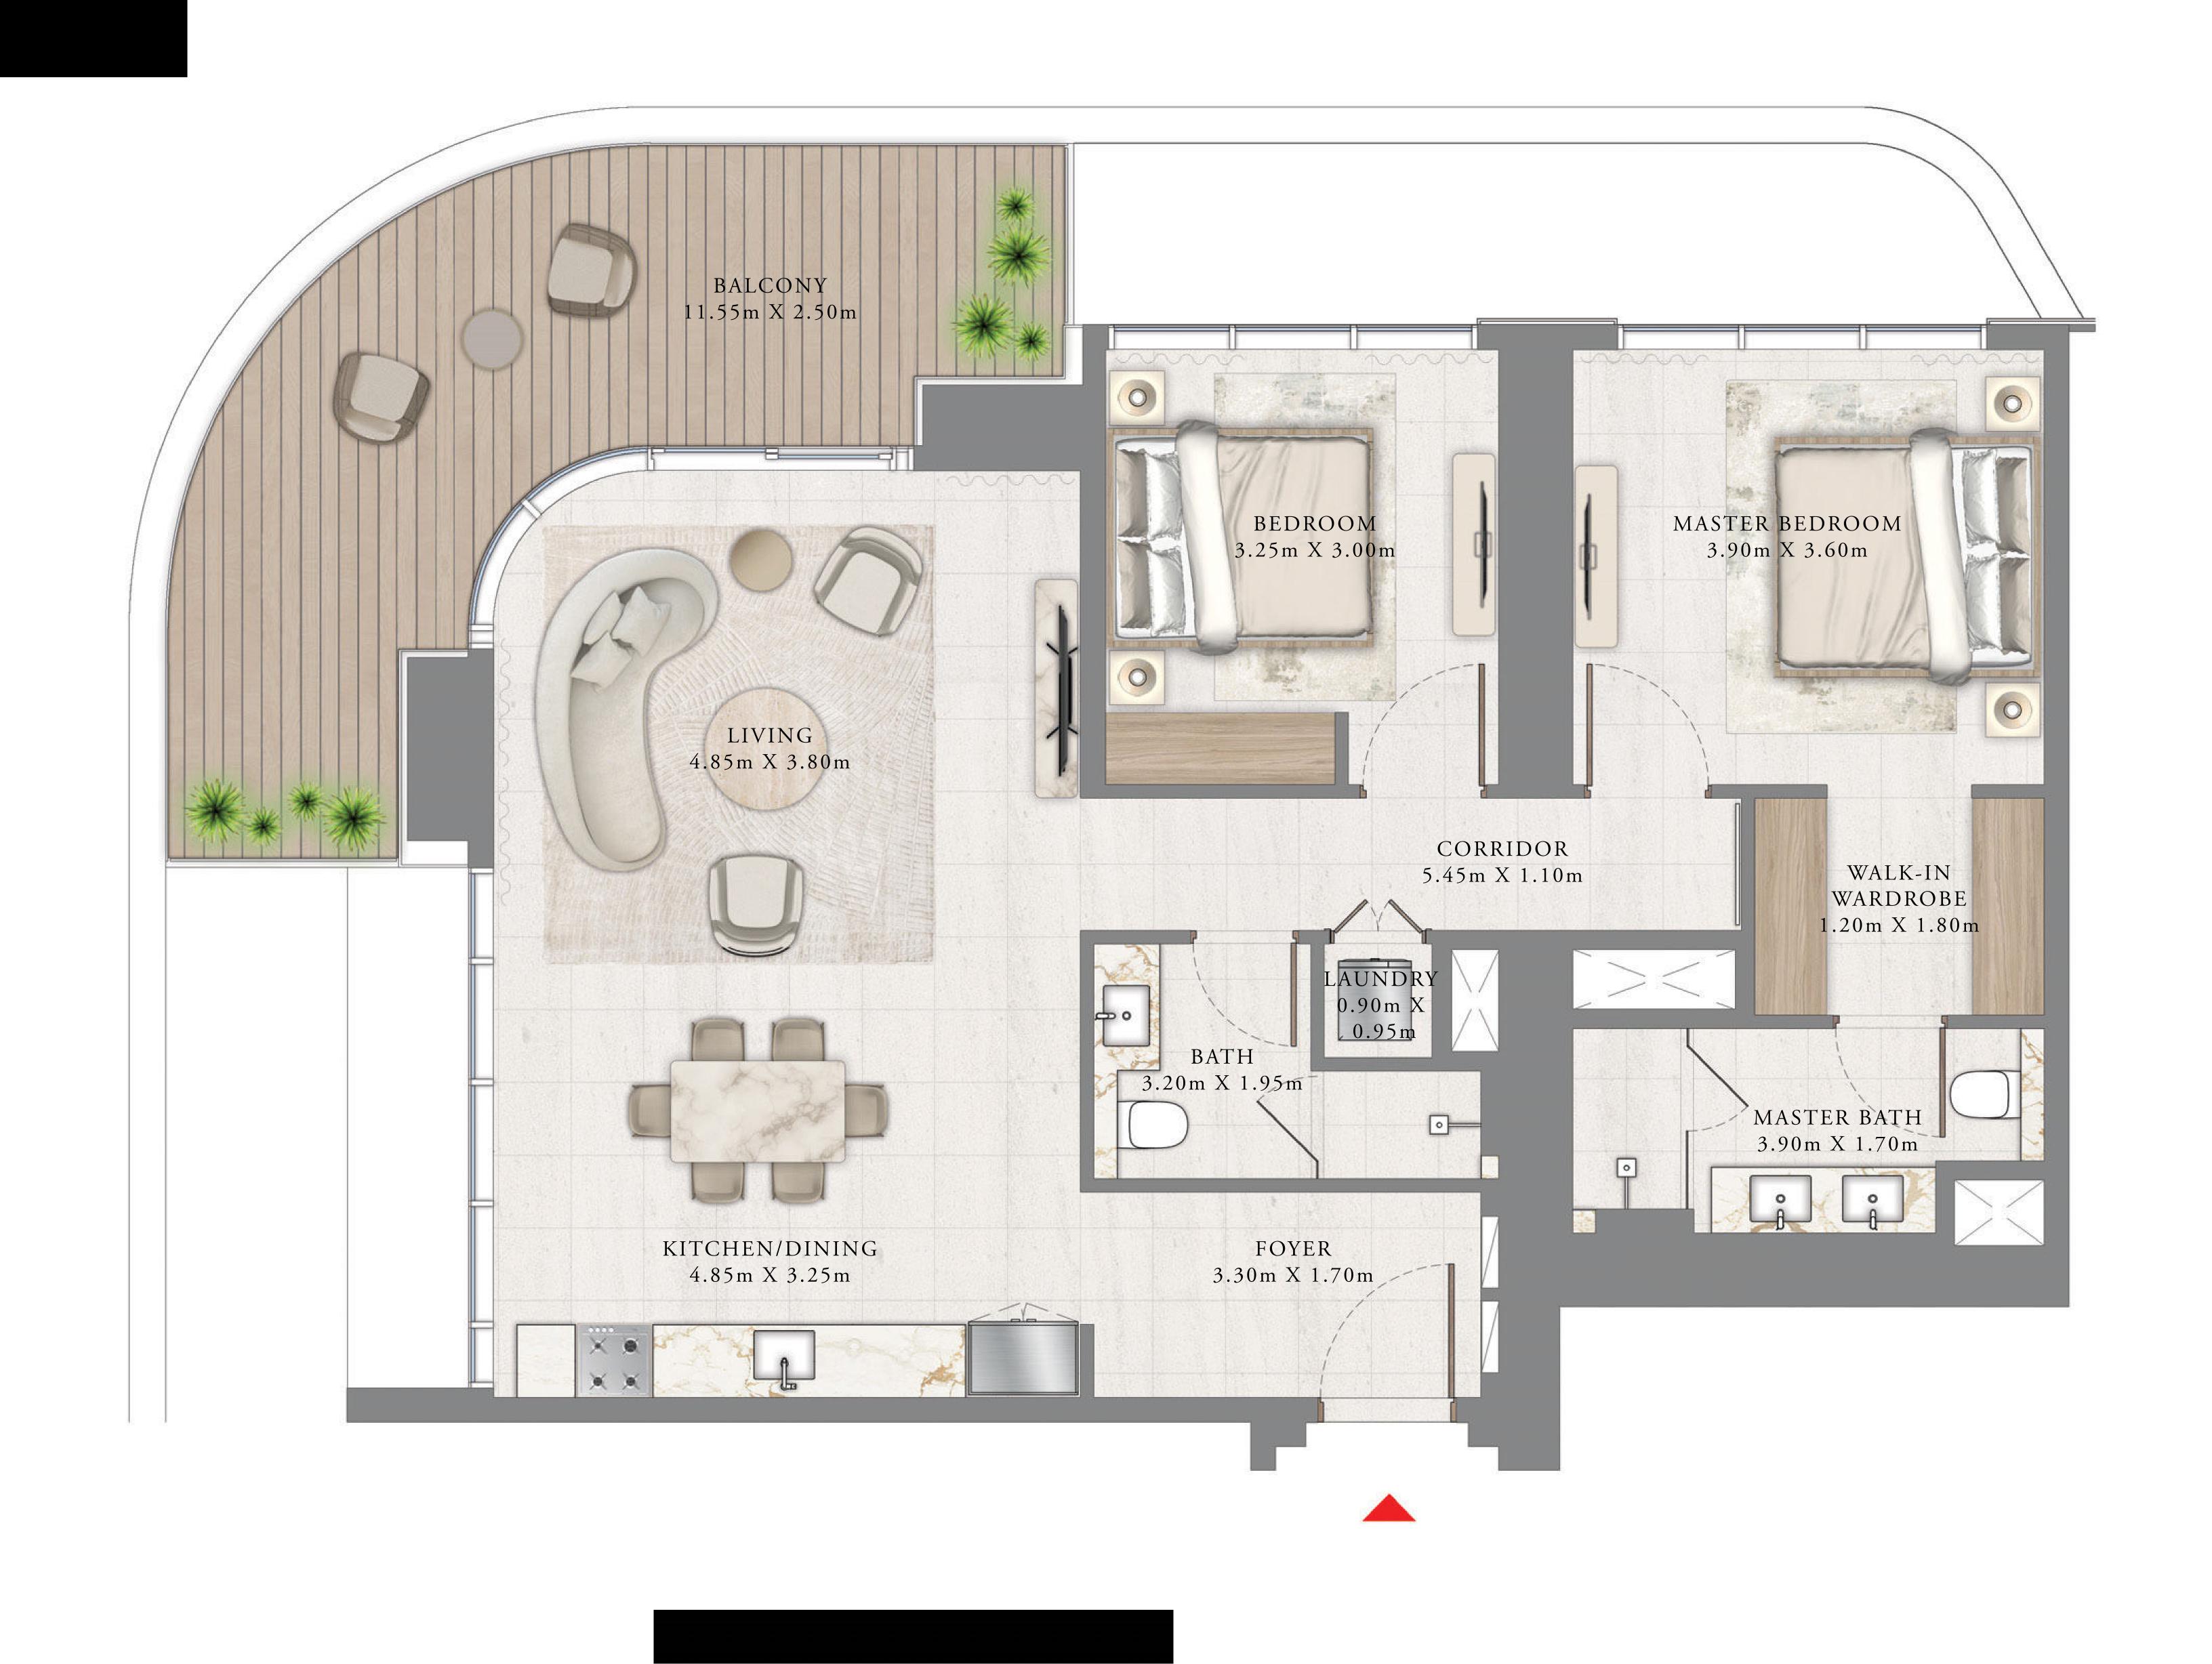

#### 1 BEDROOM

LEVEL 9

UNIT 03

|   | SUITE AREA   | 657.89 SQ.FT. | 61.12 SQ.M. |  |
|---|--------------|---------------|-------------|--|
|   | BALCONY AREA | 86.86 SQ.FT.  | 8.07 SQ.M.  |  |
| - | TOTAL AREA   | 744.75 SQ.FT. | 69.19 SQ.M. |  |

KEY PLAN LEVEL

KEY SECTION