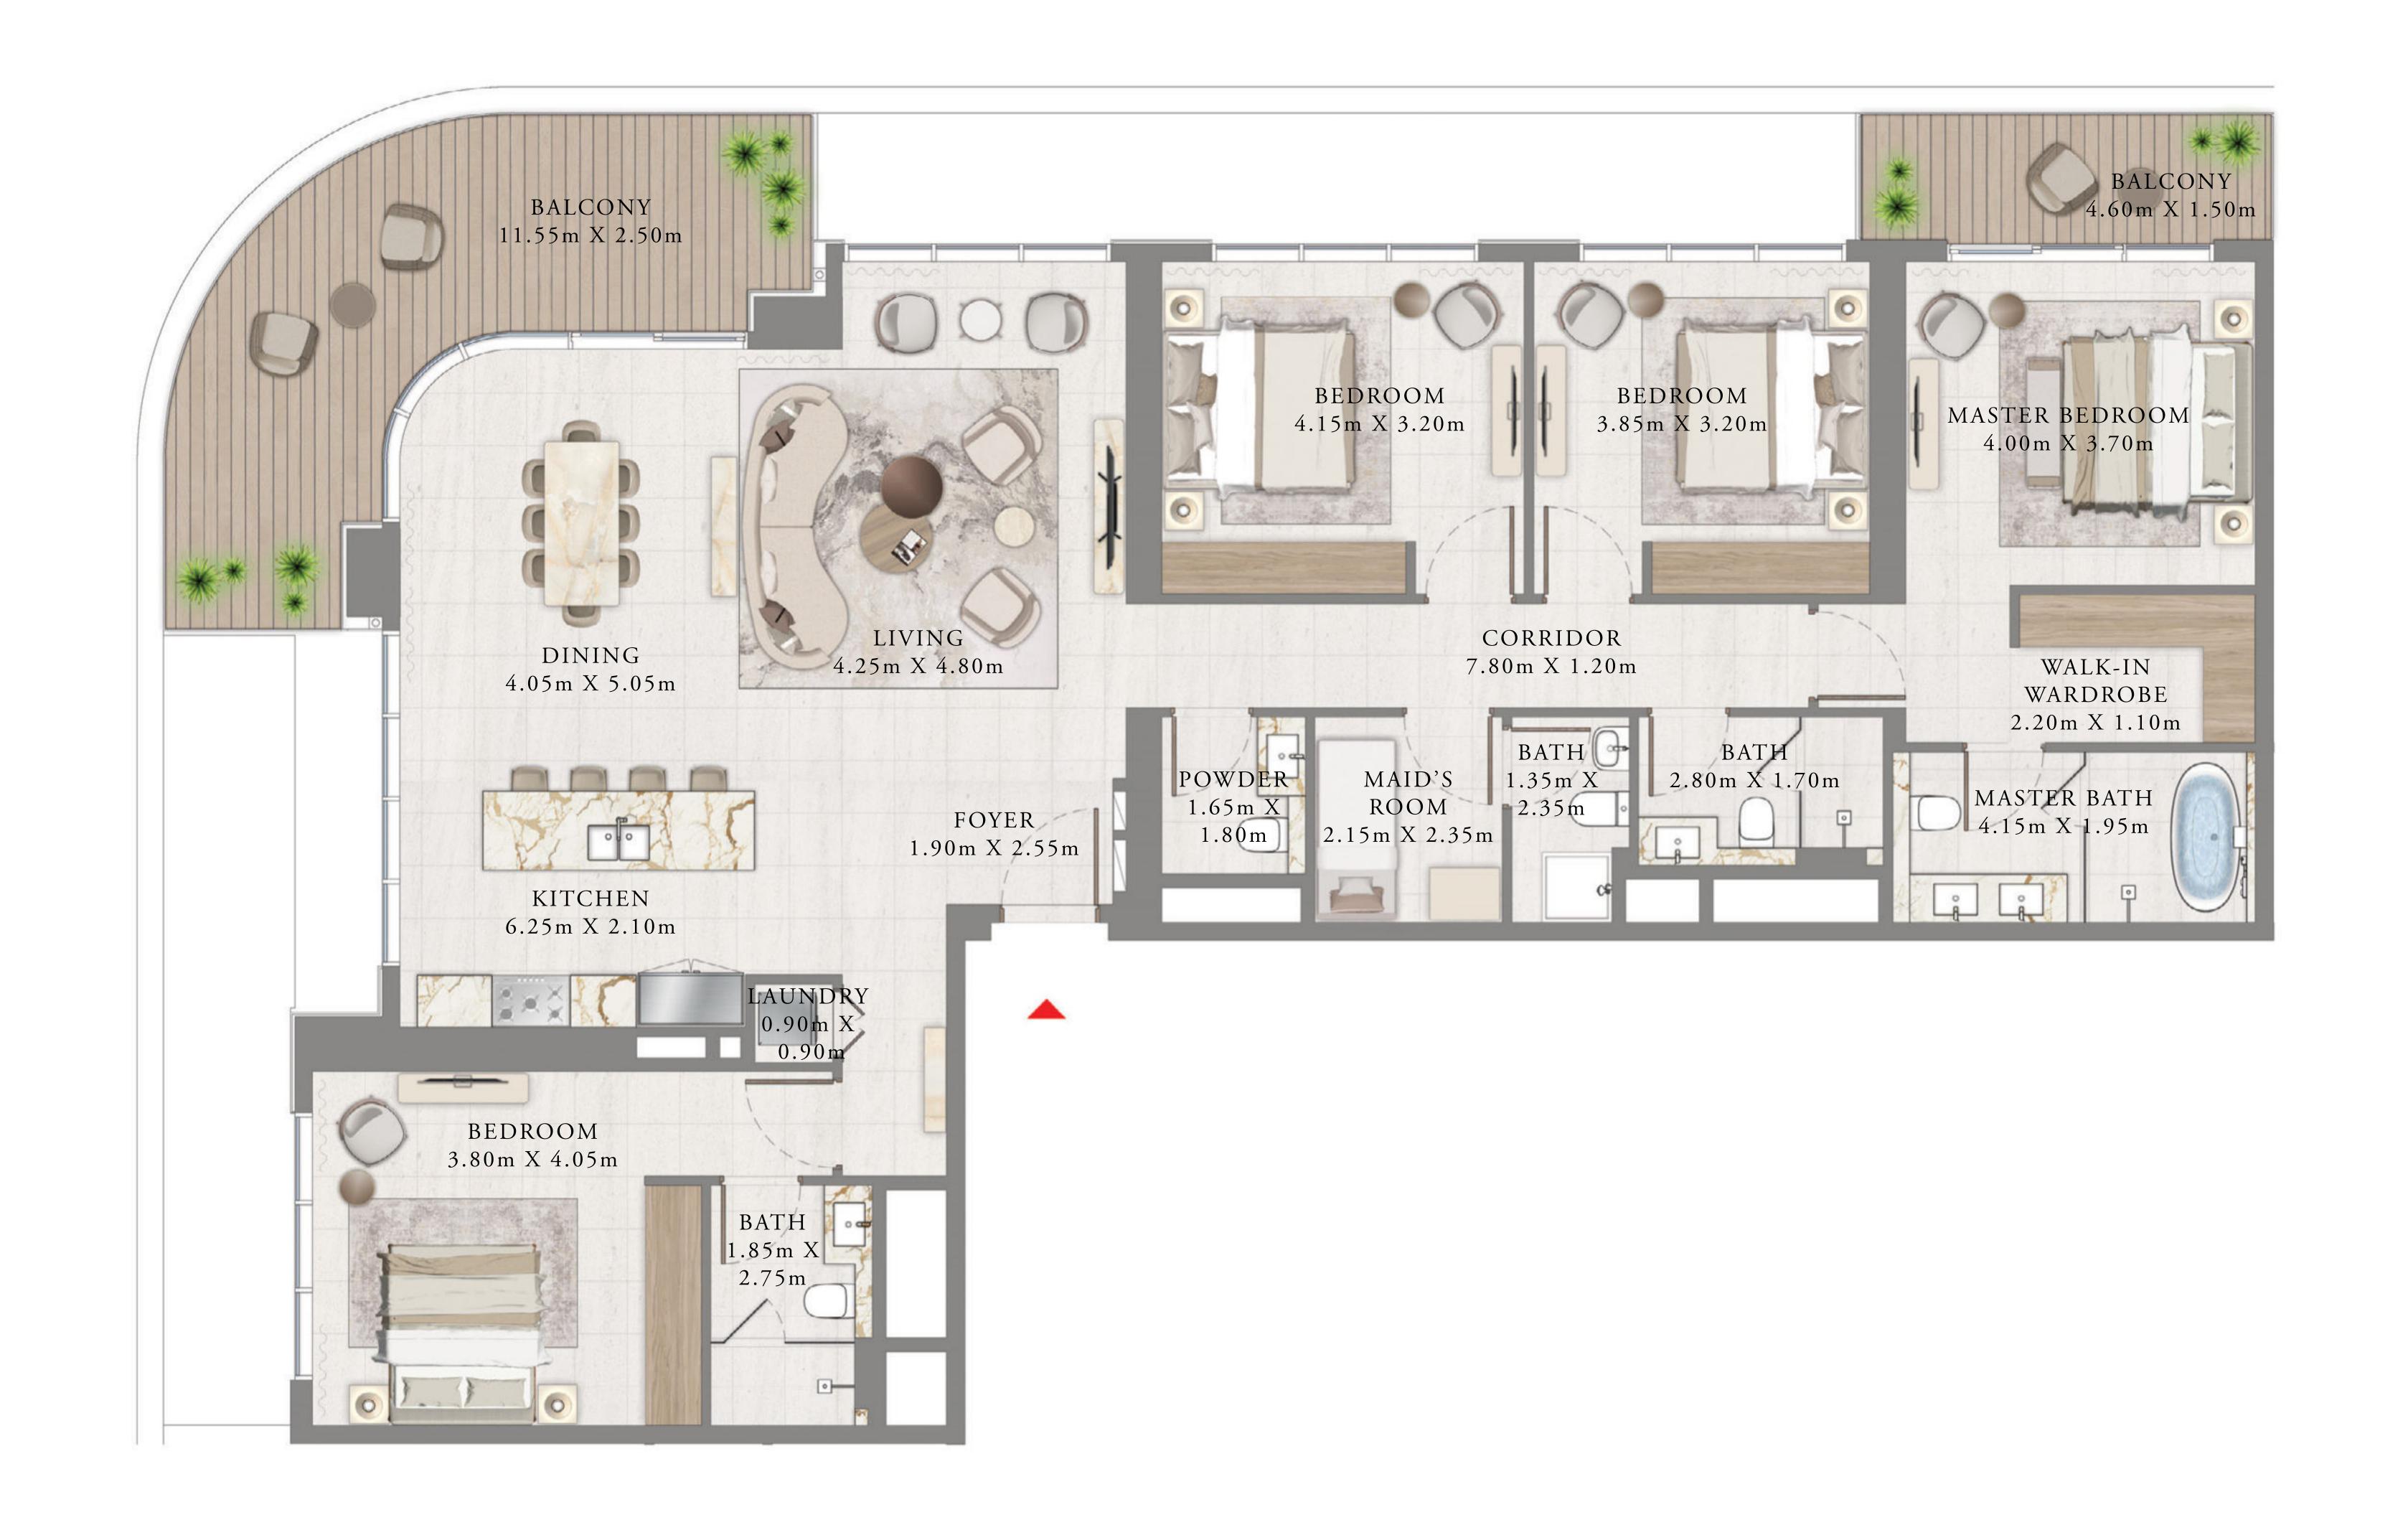

### BY ADDRESS RESORTS

#### TOWER 1

#### 4 BEDROOM

LEVEL 37-48

UNIT 01

| SUITE AREA   | 2122.75 SQ.FT. | 197.21 SQ.M. |
|--------------|----------------|--------------|
| BALCONY AREA | 340.89 SQ.FT.  | 31.67 SQ.M.  |
| TOTAL AREA   | 2463.64 SQ.FT. | 228.88 SQ.M. |

KEY PLAN LEVEL