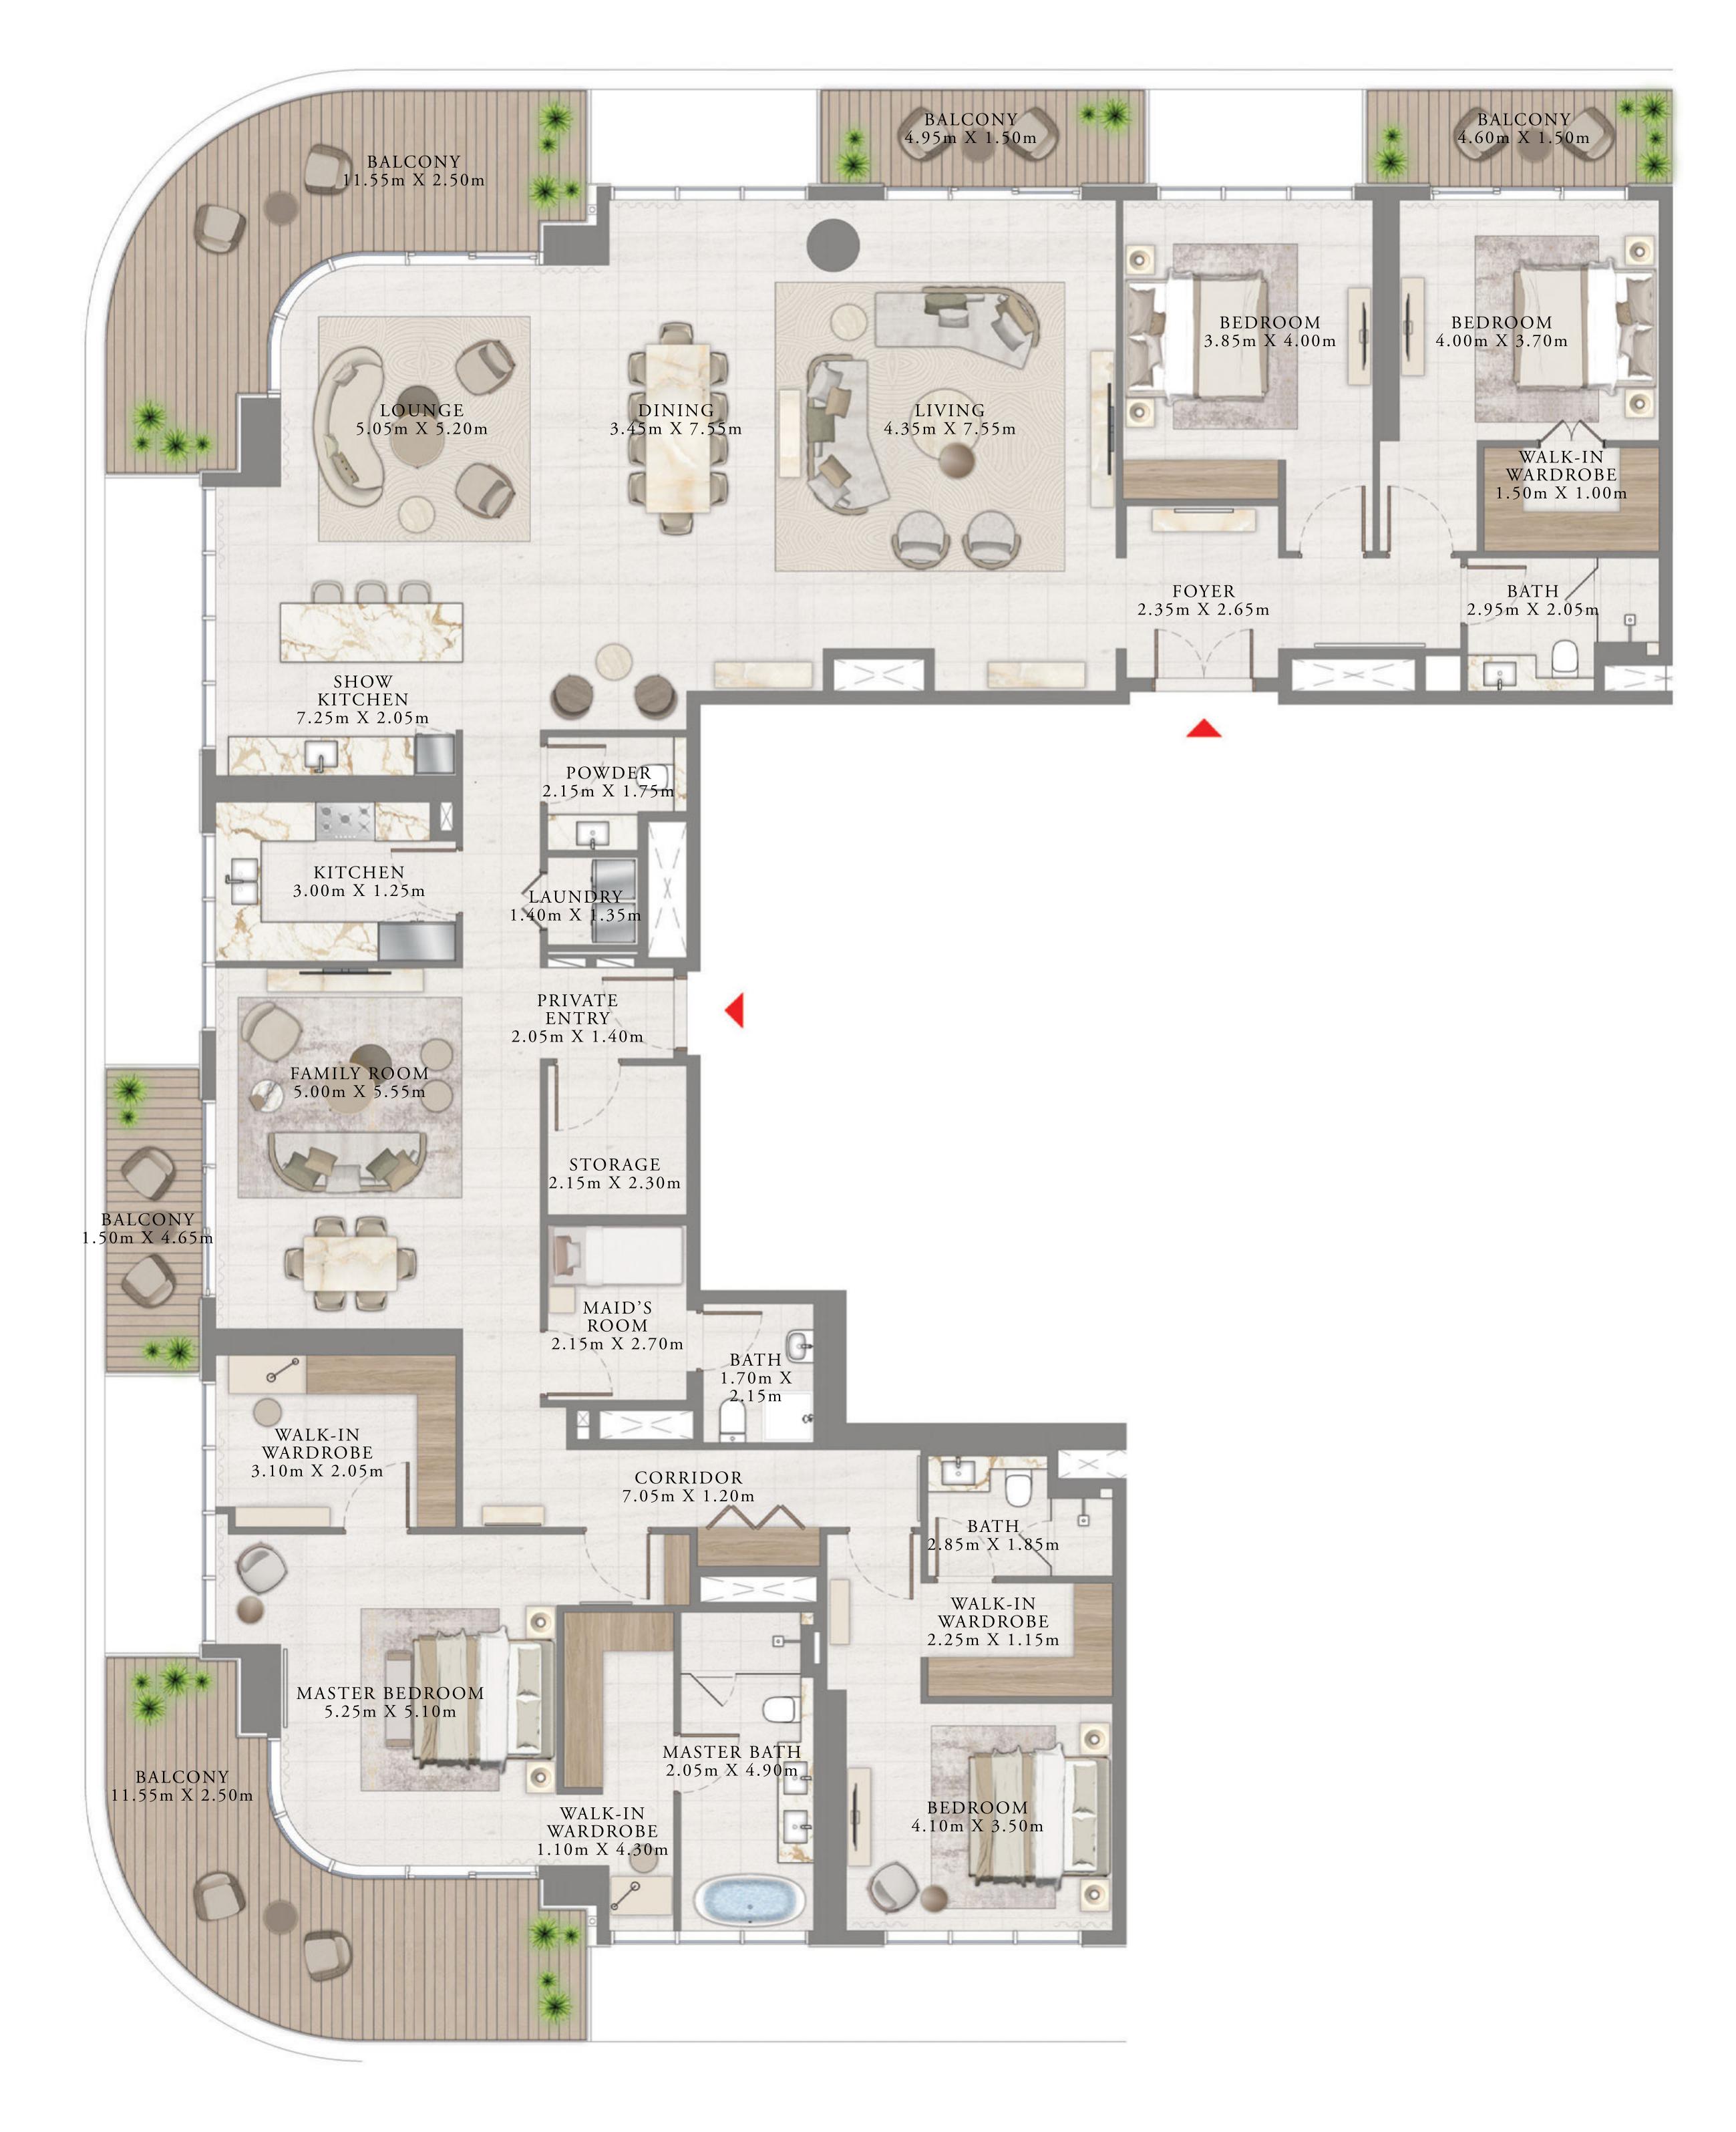

### BY ADDRESS RESORTS

#### TOWER 1

#### 3 BEDROOM

LEVEL 49-53

UNIT 02

| SUITE AREA   | 1311.58 SQ.FT. | 121.85 SQ.M. |
|--------------|----------------|--------------|
| BALCONY AREA | 196.23 SQ.FT.  | 18.23 SQ.M.  |
| TOTAL AREA   | 1507.81 SQ.FT. | 140.08 SQ.M. |

KEY PLAN LEVEL 49-53