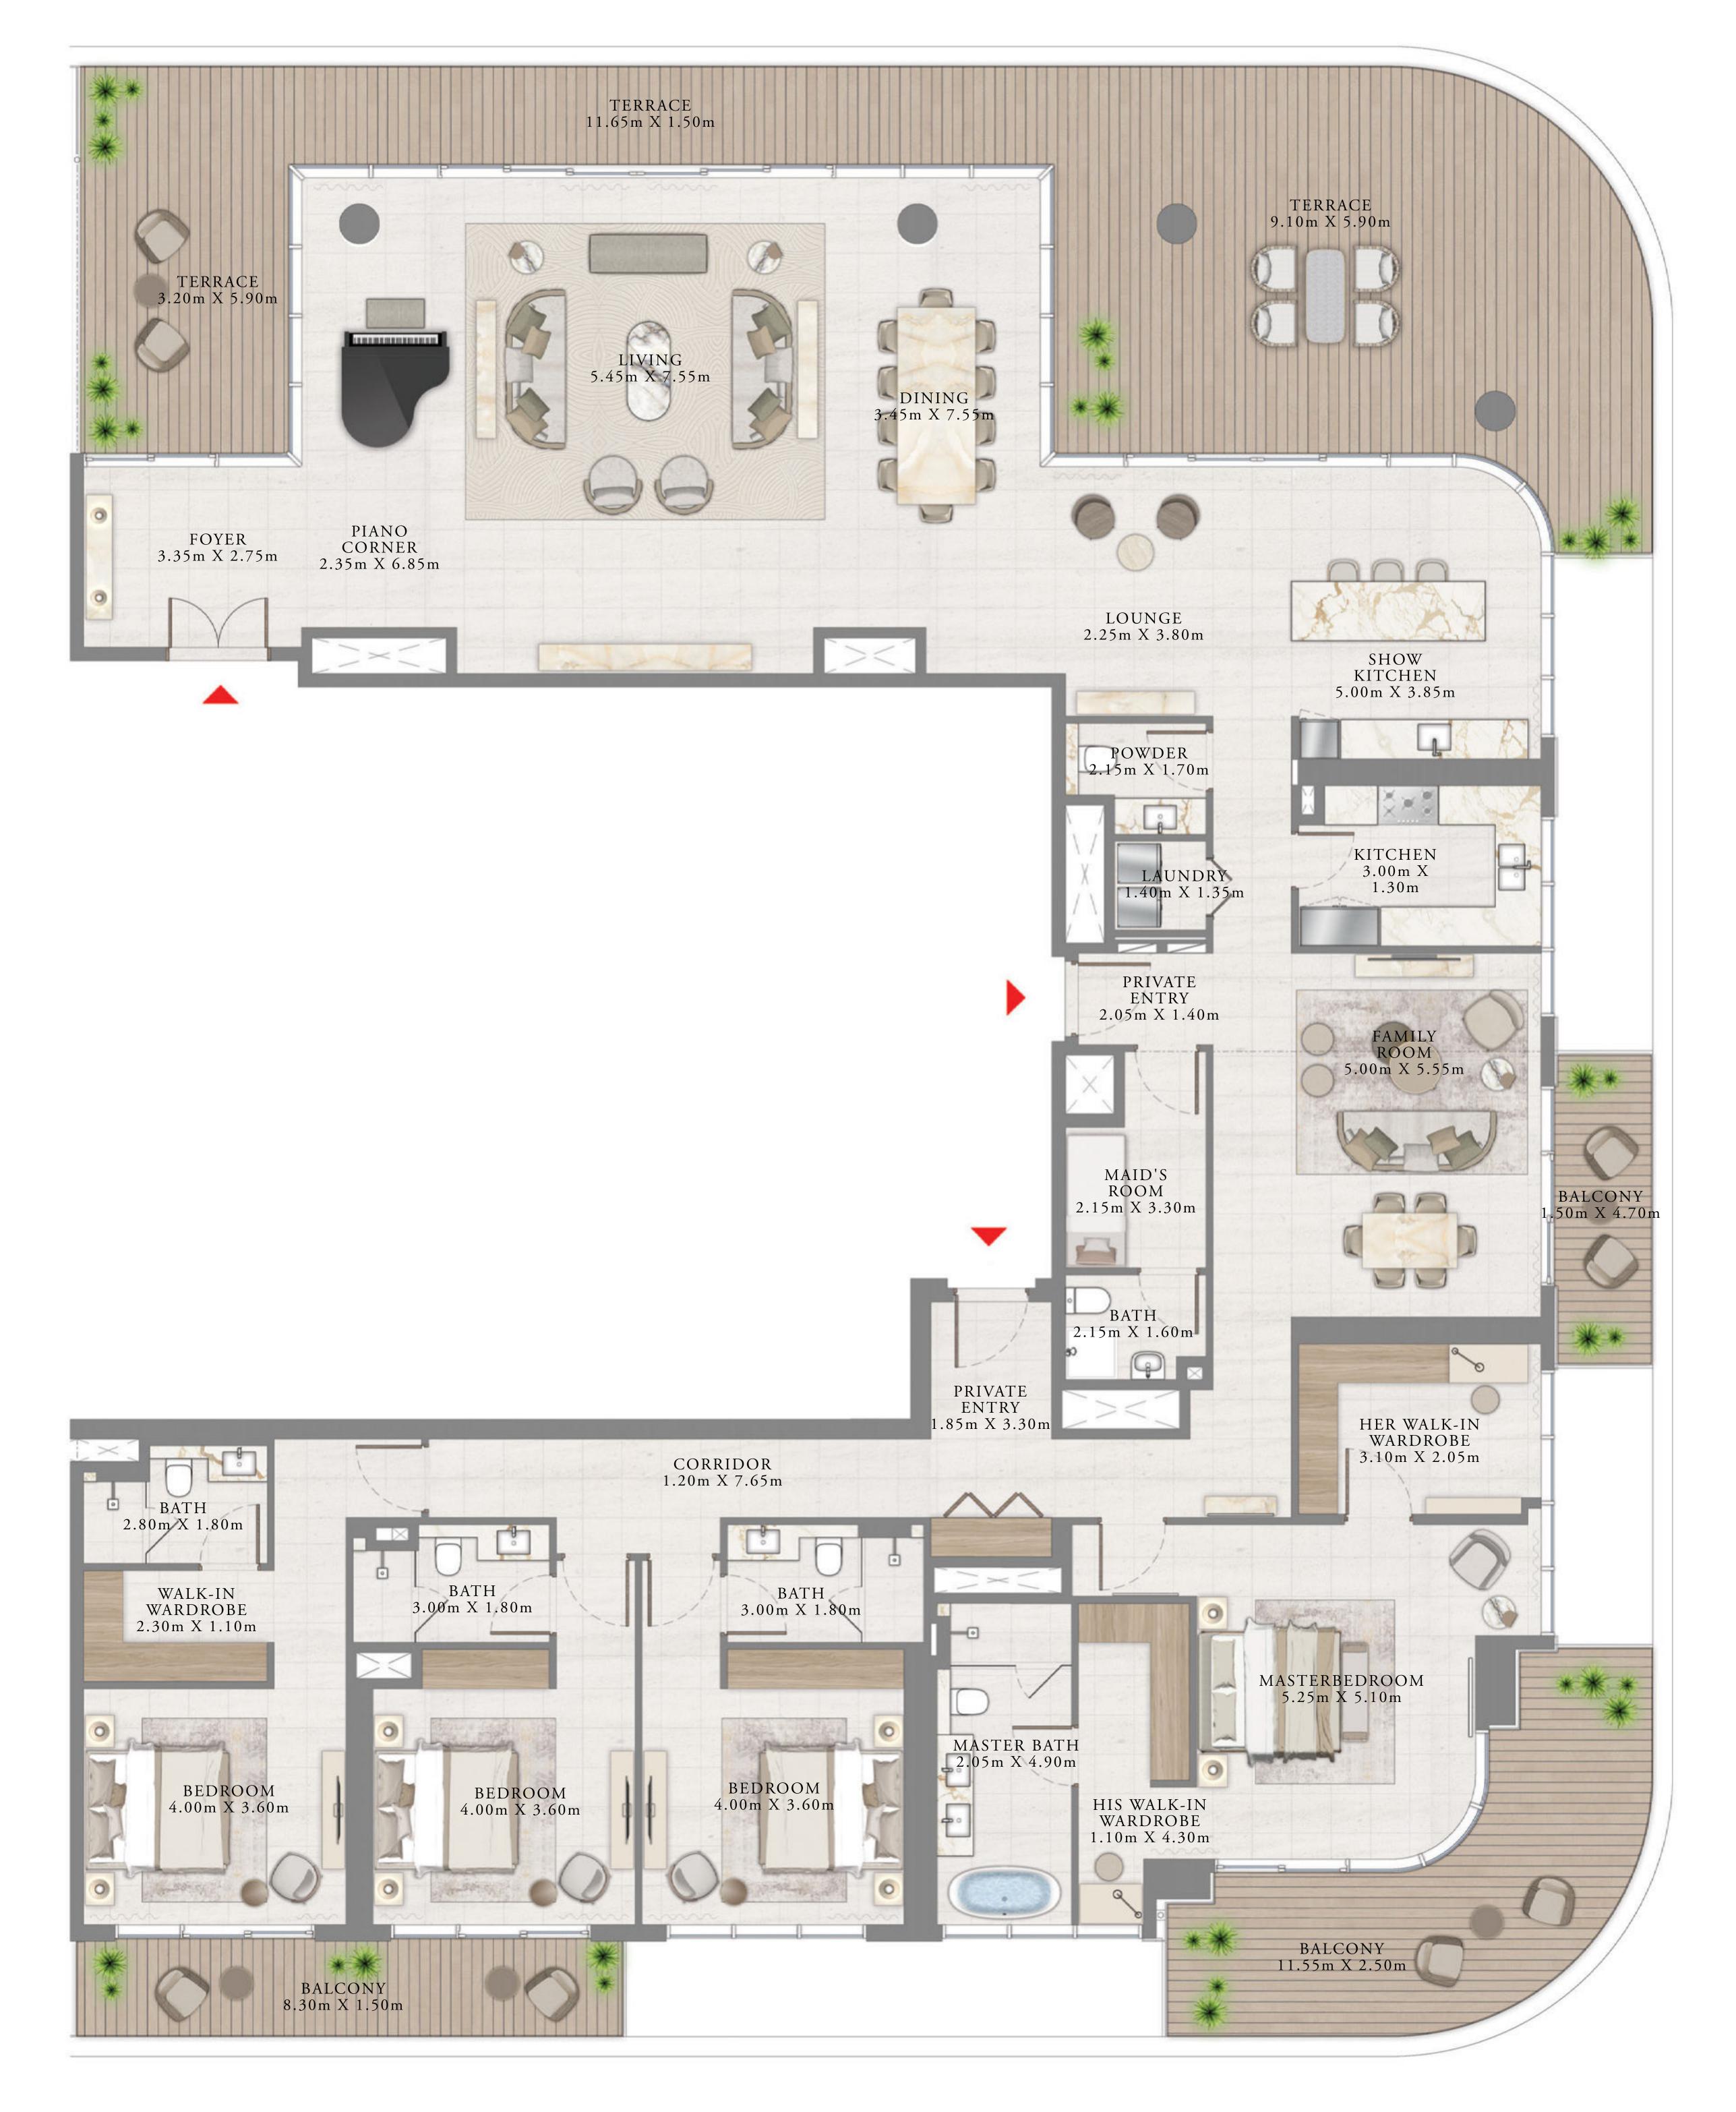

### BY ADDRESS RESORTS

#### TOWER 1

## 4 BEDROOM | PENTHOUSE

LEVEL 54-56

UNIT 01

| SUITE AREA   | 3958.21 SQ.FT. | 367.73 SQ.M. |
|--------------|----------------|--------------|
| BALCONY AREA | 1461.85 SQ.FT. | 135.81 SQ.M. |
| TOTAL AREA   | 5420.06 SQ.FT. | 503.54 SQ.M. |

KEY PLAN LEVEL

KEY SECTION

## 4 BEDROOM | PENTHOUSE

LEVEL 54-56

UNIT 02

| SUITE AREA   | 3968.76 SQ.FT. | 368.71 SQ.M. |
|--------------|----------------|--------------|
| BALCONY AREA | 1461.85 SQ.FT. | 135.81 SQ.M. |
| TOTAL AREA   | 5430.61 SQ.FT. | 504.52 SQ.M. |

KEY PLAN LEVEL

KEY SECTION

54-56