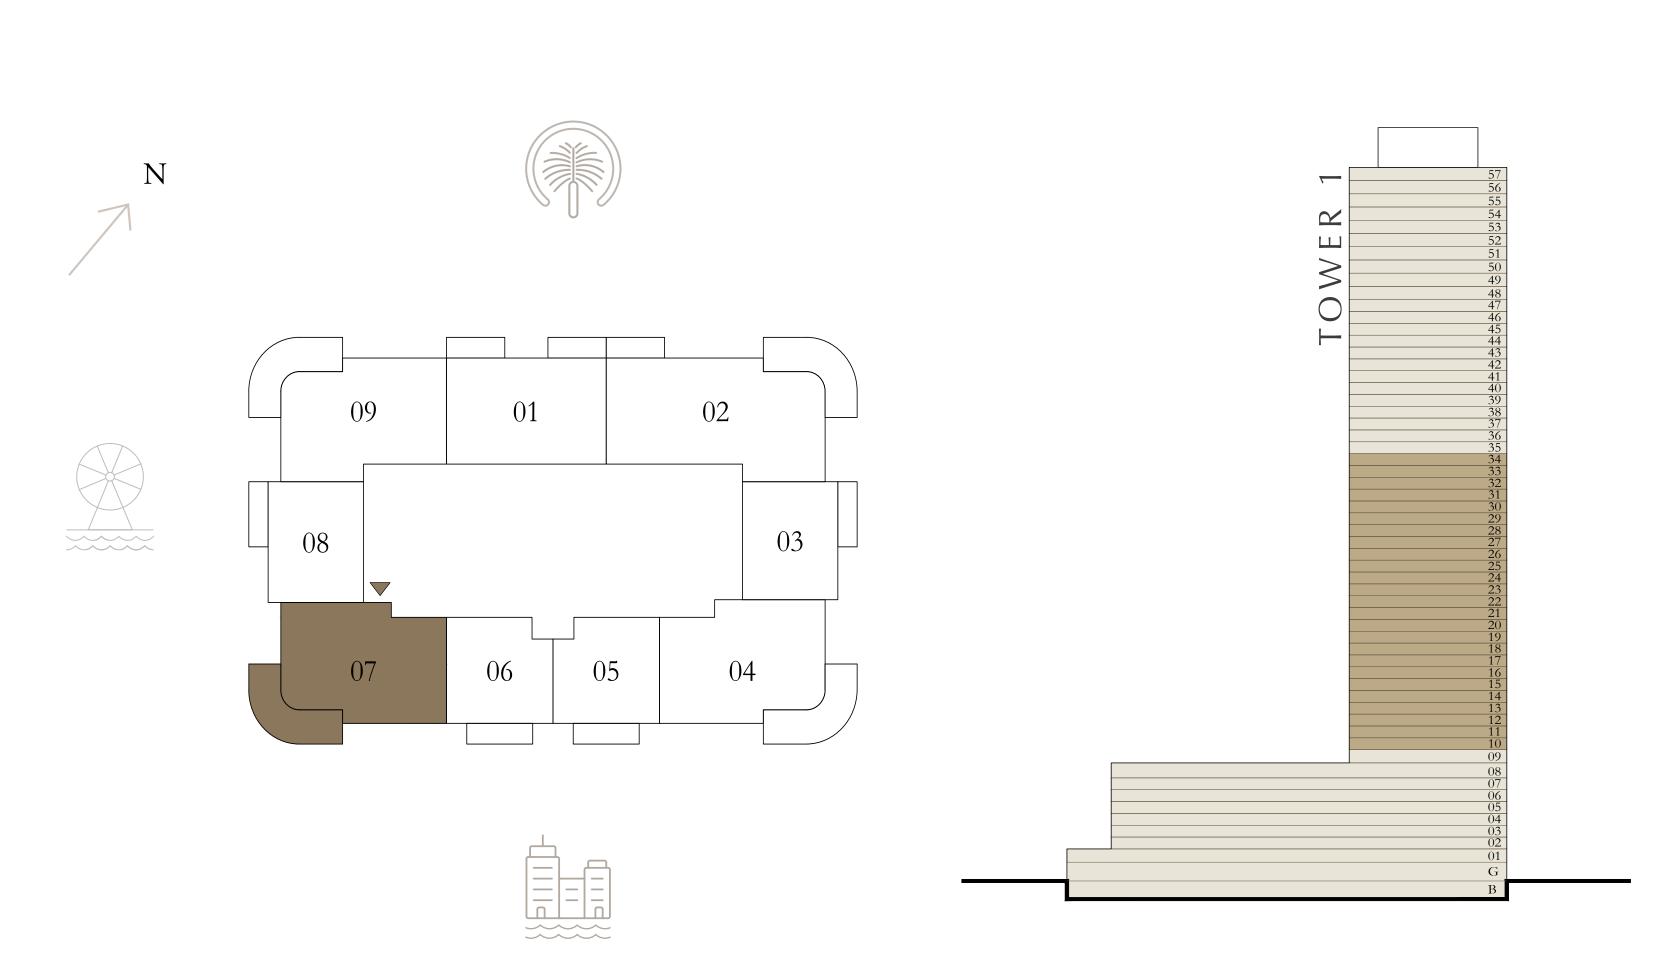

### BY ADDRESS RESORTS

#### TOWER 1

### 2 BEDROOM

LEVEL 10-24

UNIT 07

| SUITE AREA   | 1117.62 SQ.FT. | 103.83 SQ.M. |
|--------------|----------------|--------------|
| BALCONY AREA | 262.53 SQ.FT.  | 24.39 SQ.M.  |
| TOTAL AREA   | 1380.15 SQ.FT. | 128.22 SQ.M. |

| LLVLL ZJ-J4 |  | EV | EL | 25-34 |  |
|-------------|--|----|----|-------|--|
|-------------|--|----|----|-------|--|

UNIT 07

| SUITE AREA   | 1118.26 SQ.FT. | 103.89 SQ.M. |
|--------------|----------------|--------------|
| BALCONY AREA | 263.50 SQ.FT.  | 24.48 SQ.M.  |
| TOTAL AREA   | 1381.76 SQ.FT. | 128.37 SQ.M. |

#### KEY PLAN LEVEL

KEY SECTION

10-34