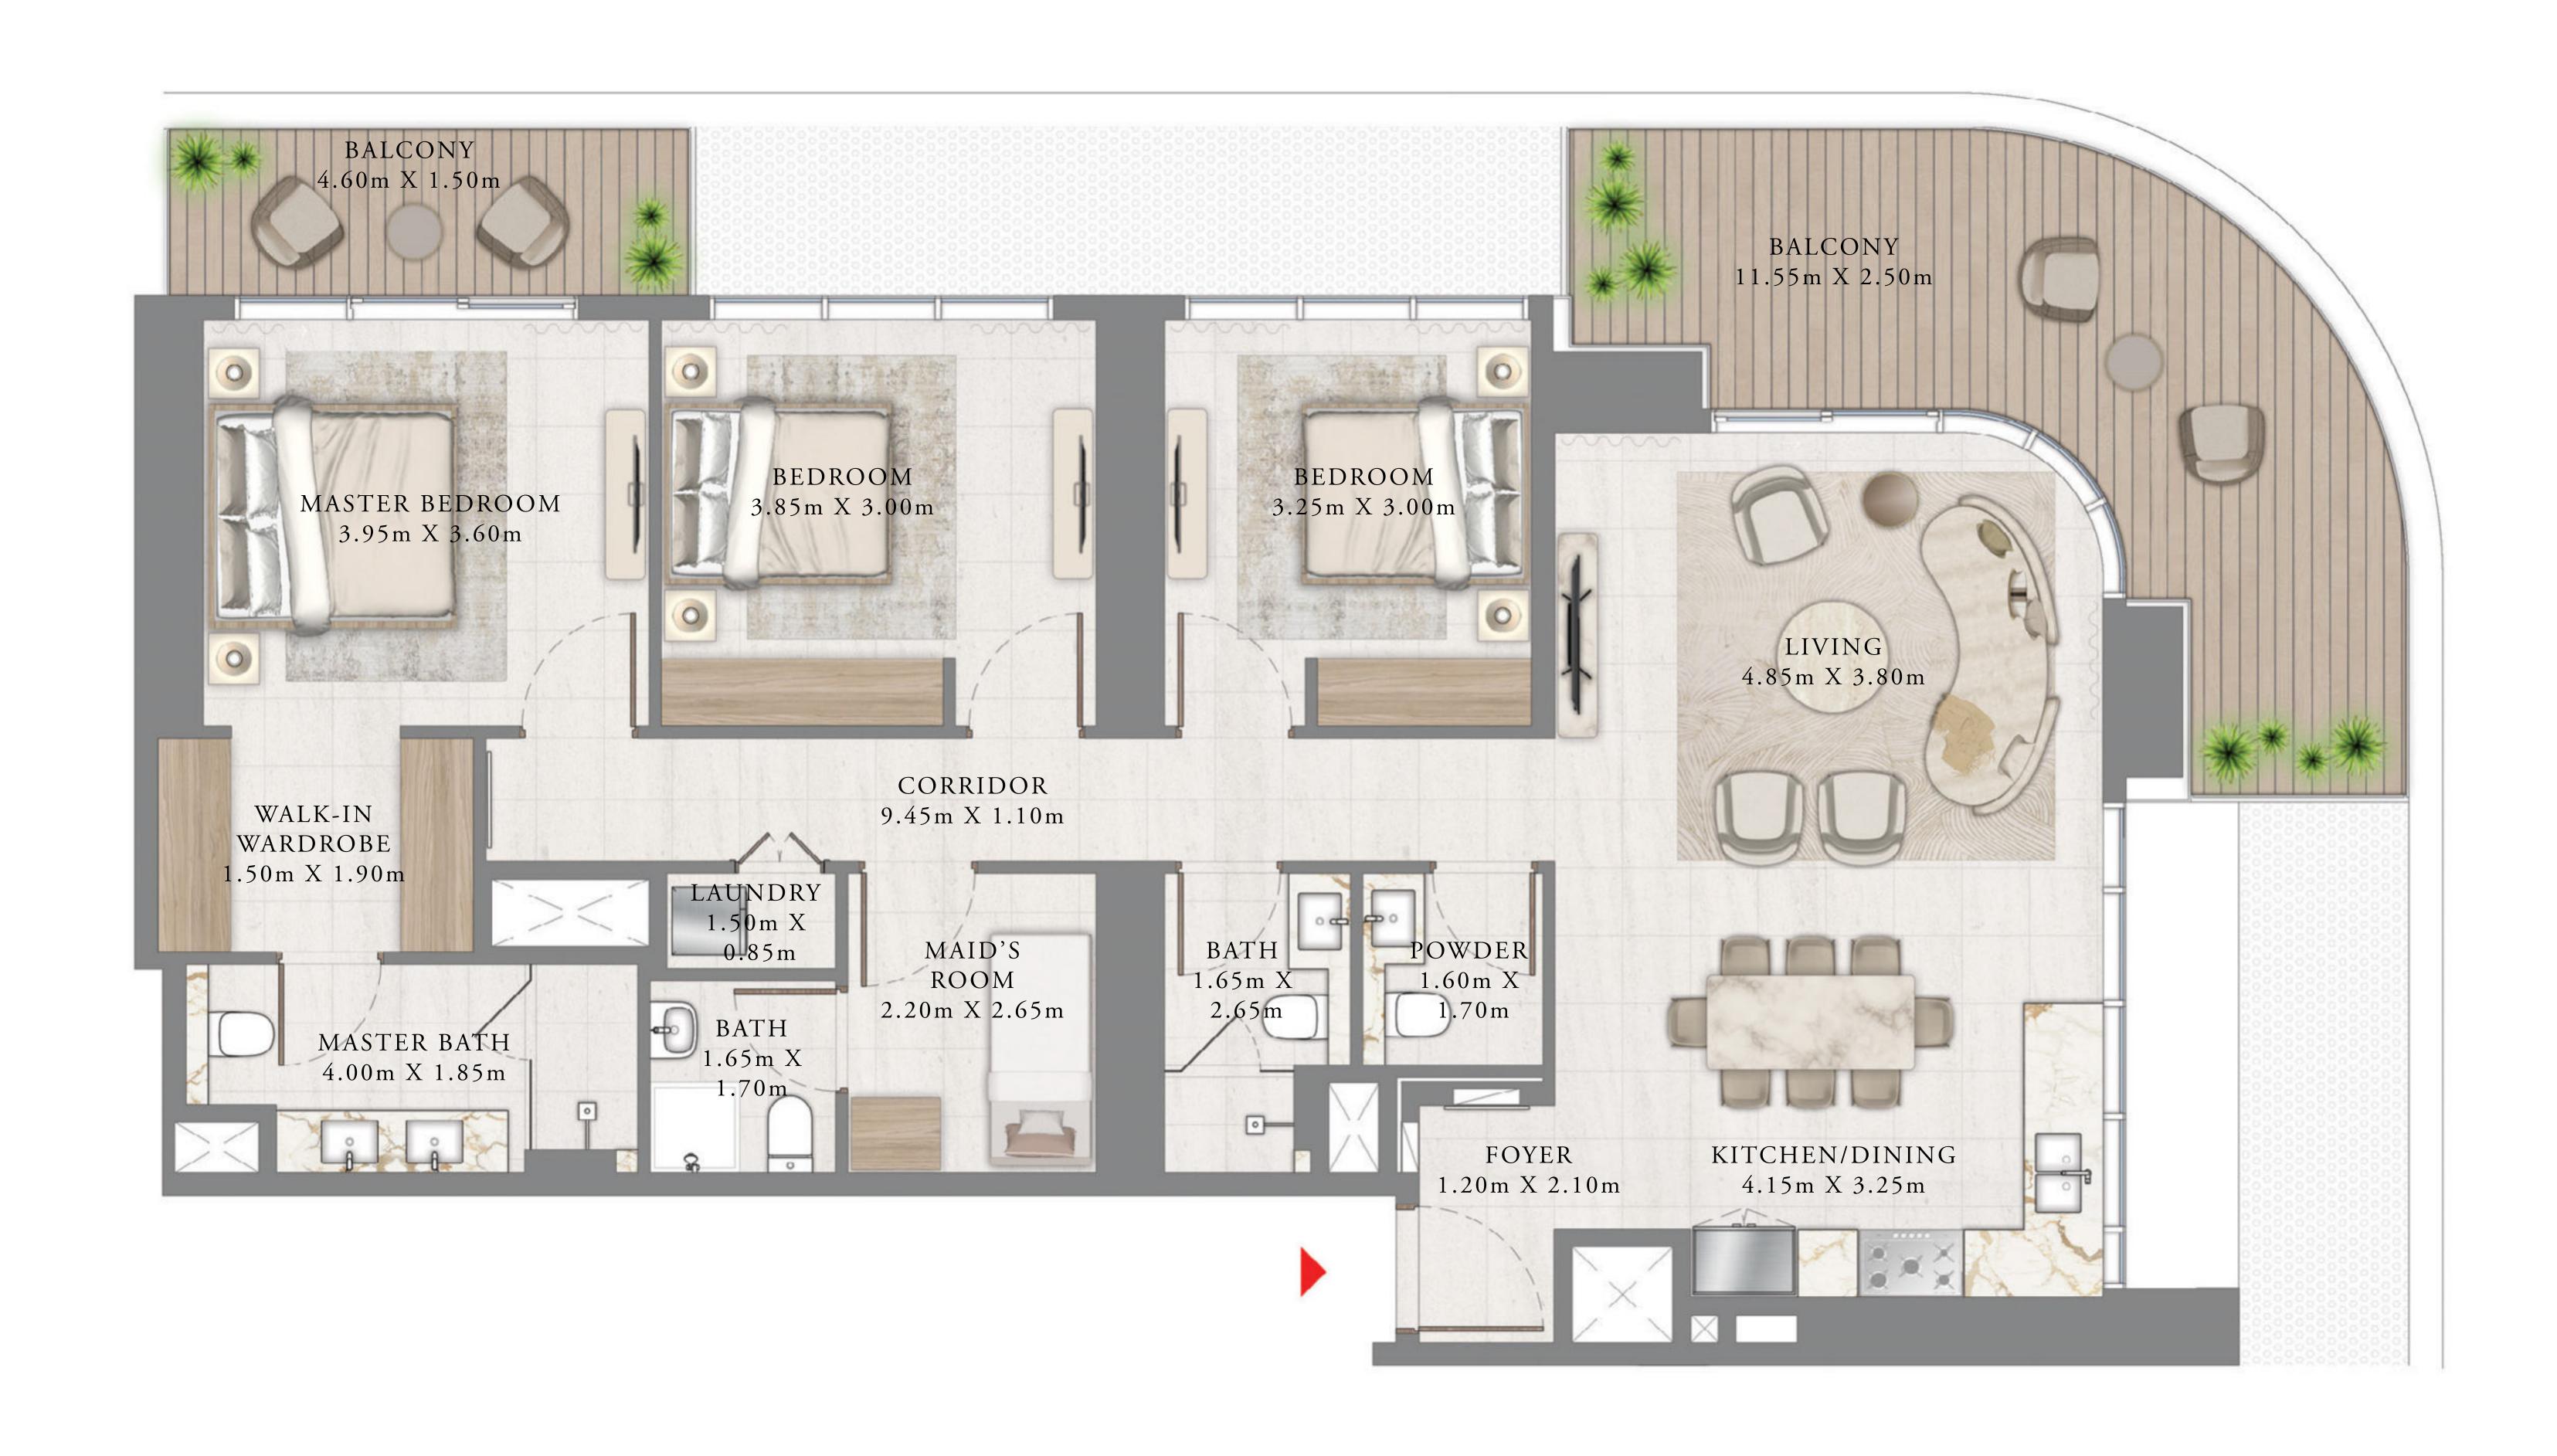

### BY ADDRESS RESORTS

#### TOWER 1

#### 3 BEDROOM

LEVEL 37-48

UNIT 04

| SUITE AREA   | 1466.91 SQ.FT. | 136.28 SQ.M. |
|--------------|----------------|--------------|
| BALCONY AREA | 341.97 SQ.FT.  | 31.77 SQ.M.  |
| TOTAL AREA   | 1808.88 SQ.FT. | 168.05 SQ.M. |

KEY PLAN LEVEL

37-48