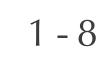

#### 1 BEDROOM

LEVEL 1-8

UNIT 03

| SUITE AREA   | 657.89 SQ.FT. | 61.12 SQ.M. |  |
|--------------|---------------|-------------|--|
| BALCONY AREA | 86.86 SQ.FT.  | 8.07 SQ.M.  |  |
| TOTAL AREA   | 744.75 SQ.FT. | 69.19 SQ.M. |  |

KEY PLAN LEVEL

KEY SECTION

#### BEDROOM

LEVEL 1-8

UNIT 01

| SUITE AREA   | 668.76 SQ.FT. | 62.13 SQ.M. |
|--------------|---------------|-------------|
| BALCONY AREA | 113.88 SQ.FT. | 10.58 SQ.M. |
| TOTAL AREA   | 782.64 SQ.FT. | 72.71 SQ.M. |

KEY PLAN LEVEL

1 - 8