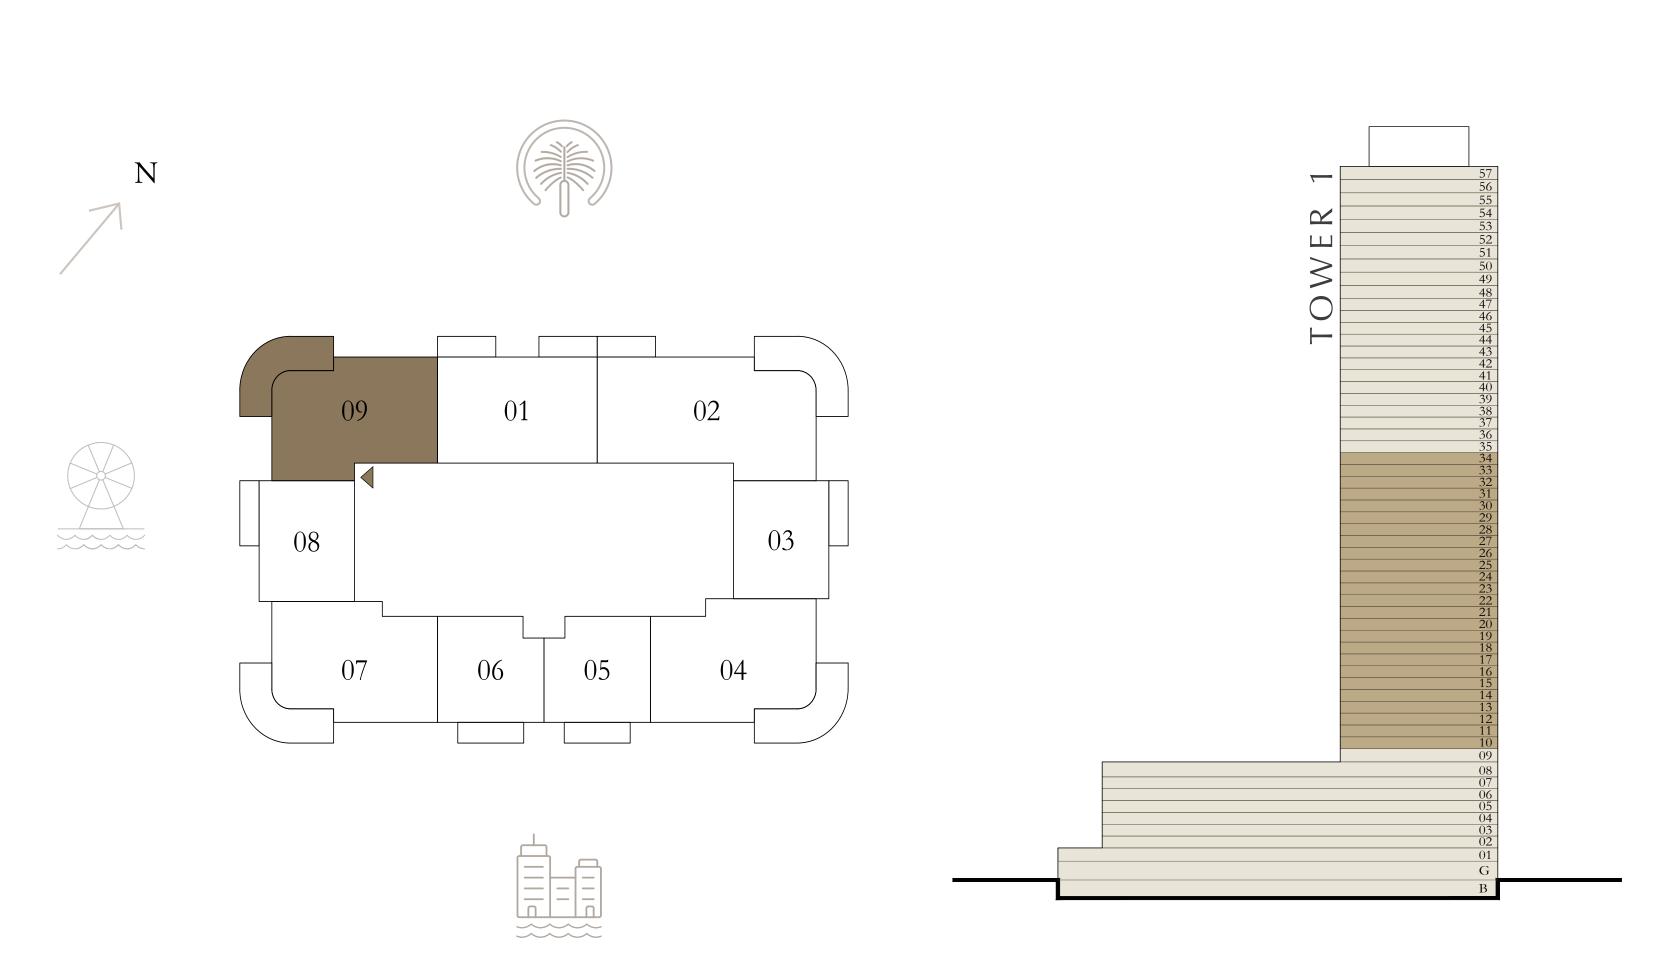

### 2 BEDROOM

LEVEL 10-24

UNIT 09

| SUITE AREA   | 1096.09 SQ.FT. | 101.83 SQ.M. |
|--------------|----------------|--------------|
| BALCONY AREA | 262.53 SQ.FT.  | 24.39 SQ.M.  |
| TOTAL AREA   | 1358.62 SQ.FT. | 126.22 SQ.M. |

| 1 | $\Gamma$ | / <b>Г</b> I | 2 [ | 2 4 |  |
|---|----------|--------------|-----|-----|--|
| L | ヒヽ       | /            | 25- | 34  |  |

UNIT 09

| SUITE AREA   | 1096.52 SQ.FT. | 101.87 SQ.M. |
|--------------|----------------|--------------|
| BALCONY AREA | 263.50 SQ.FT.  | 24.48 SQ.M.  |
| TOTAL AREA   | 1360.02 SQ.FT. | 126.35 SQ.M. |

KEY PLAN LEVEL

KEY SECTION