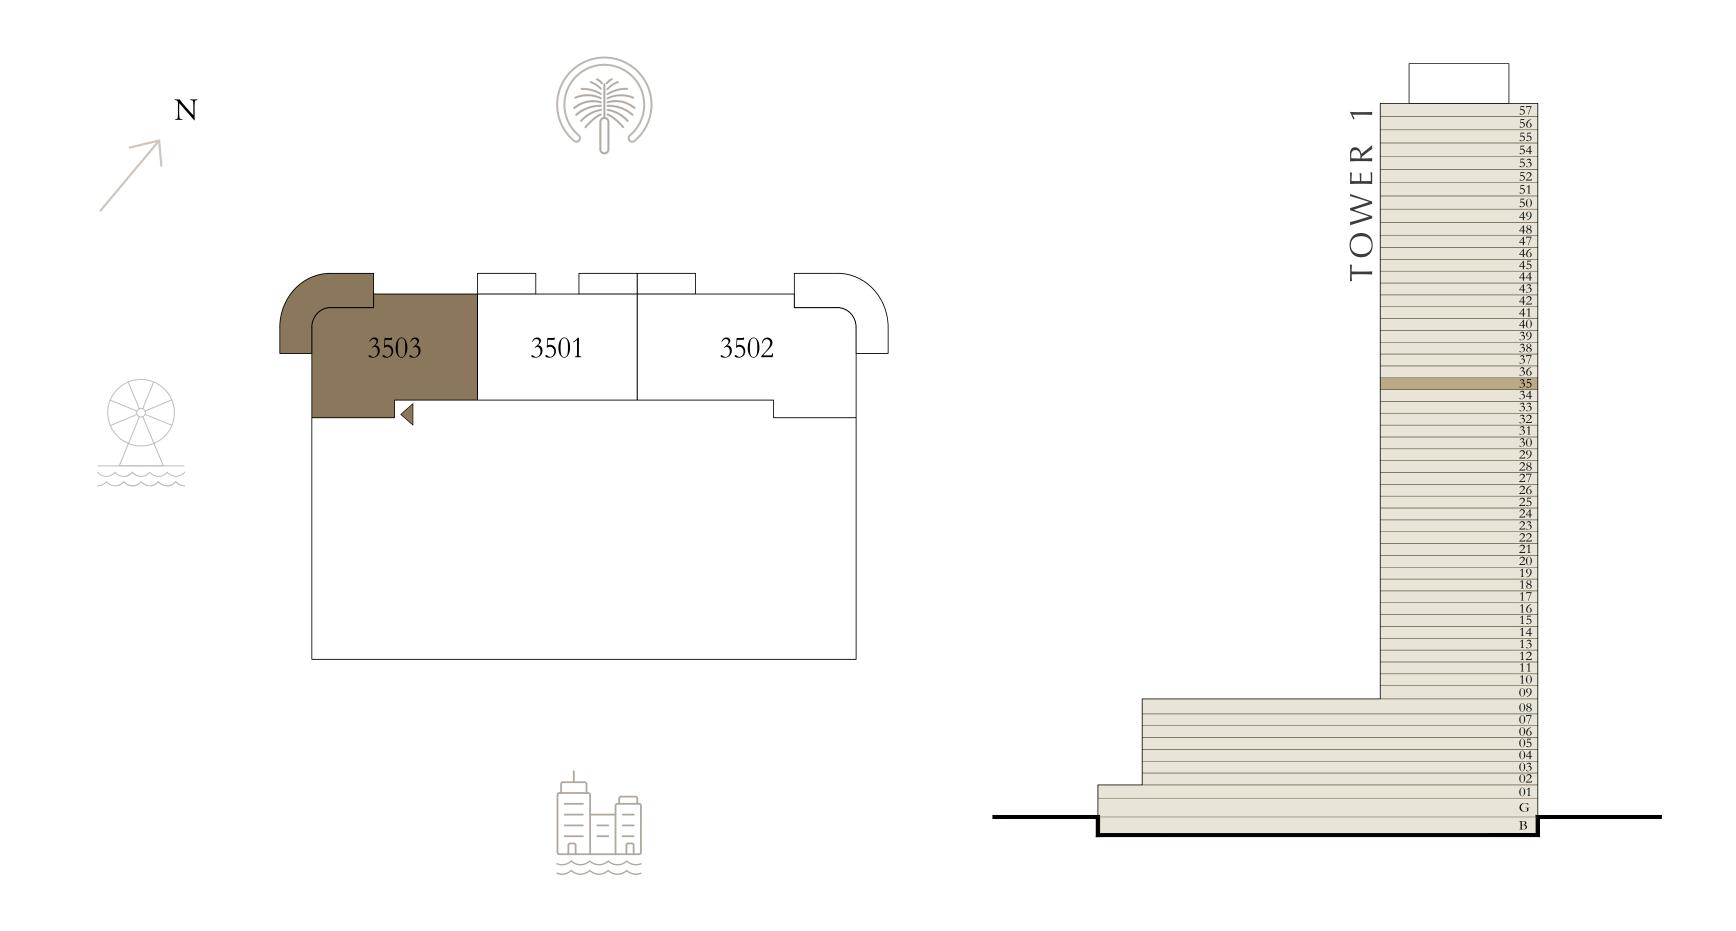

#### 2 BEDROOM

LEVEL 35

UNIT 03

| SUITE AREA   | 1096.52 SQ.FT. | 101.87 SQ.M. |
|--------------|----------------|--------------|
| BALCONY AREA | 263.50 SQ.FT.  | 24.48 SQ.M.  |
| TOTAL AREA   | 1360.02 SQ.FT. | 126.35 SQ.M. |

KEY PLAN LEVEL

KEY SECTION

3 5

BY ADDRESS RESORTS