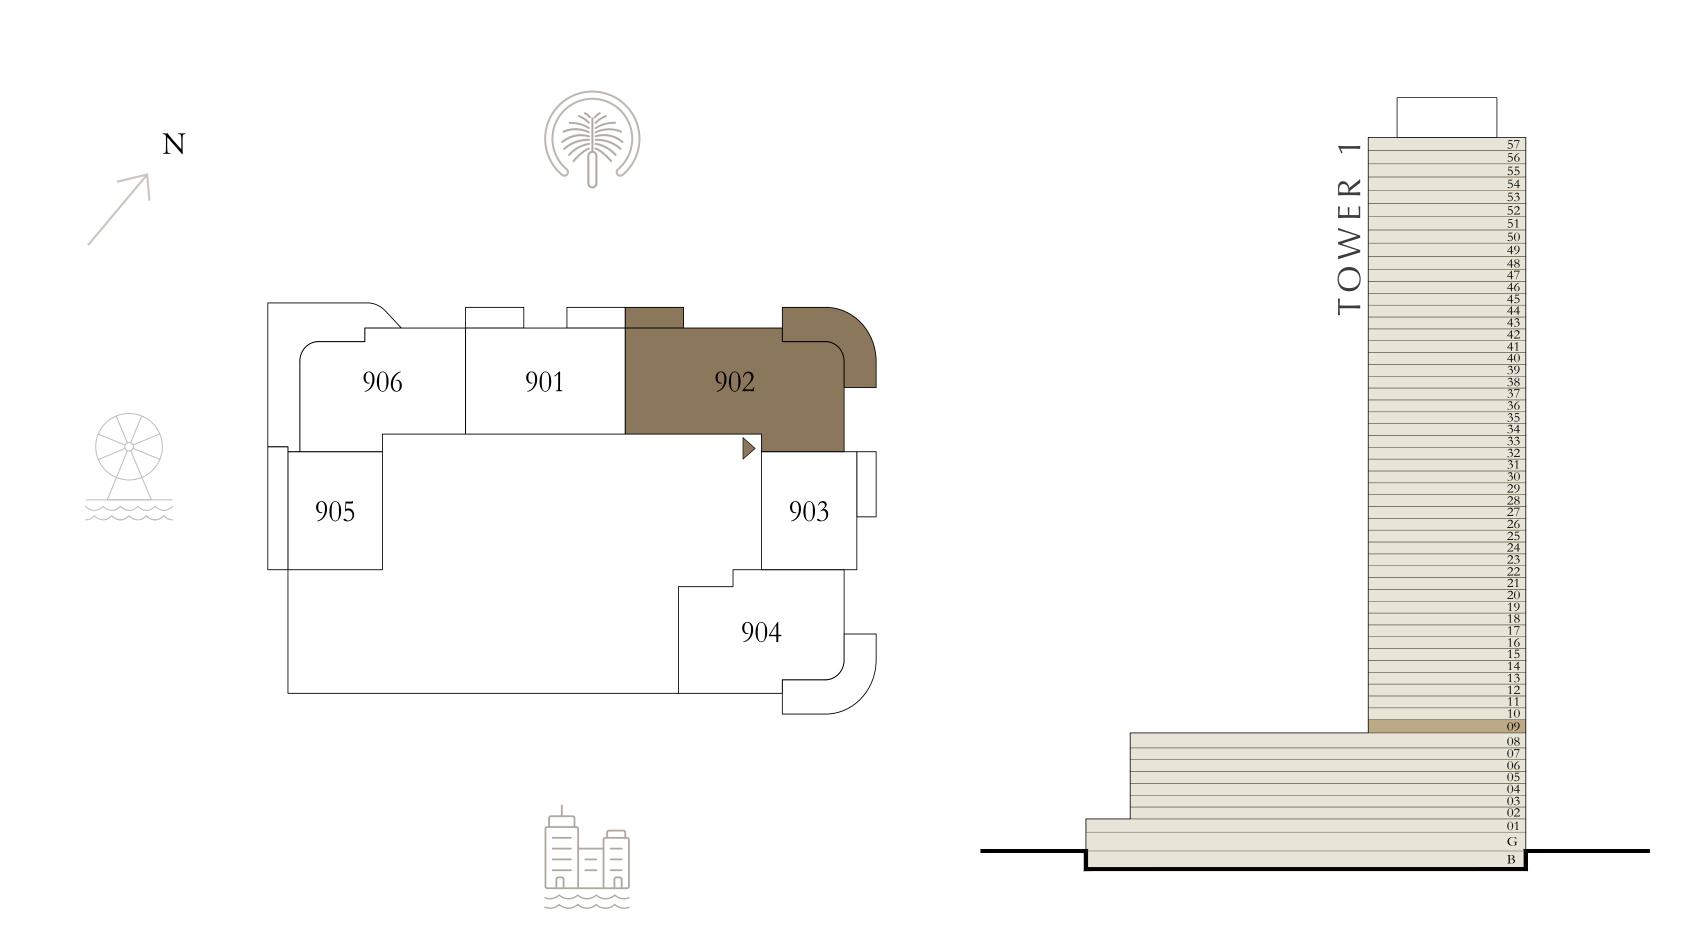

### BY ADDRESS RESORTS

#### TOWER 1

#### 1 BEDROOM

LEVEL 10-24

UNIT 03

|   | SUITE AREA   | 657.89 SQ.FT. | 61.12 SQ.M. |
|---|--------------|---------------|-------------|
|   | BALCONY AREA | 86.86 SQ.FT.  | 8.07 SQ.M.  |
| - | TOTAL AREA   | 744.75 SQ.FT. | 69.19 SQ.M. |

| LEVEL 25-34 | UNIT | 0 |
|-------------|------|---|
|-------------|------|---|

| SUITE AREA   | 653.91 SQ.FT. | 60.75 SQ.M. |
|--------------|---------------|-------------|
| BALCONY AREA | 86.86 SQ.FT.  | 8.07 SQ.M.  |
| TOTAL AREA   | 740.77 SQ.FT. | 68.82 SQ.M. |

KEY PLAN LEVEL

KEY SECTION