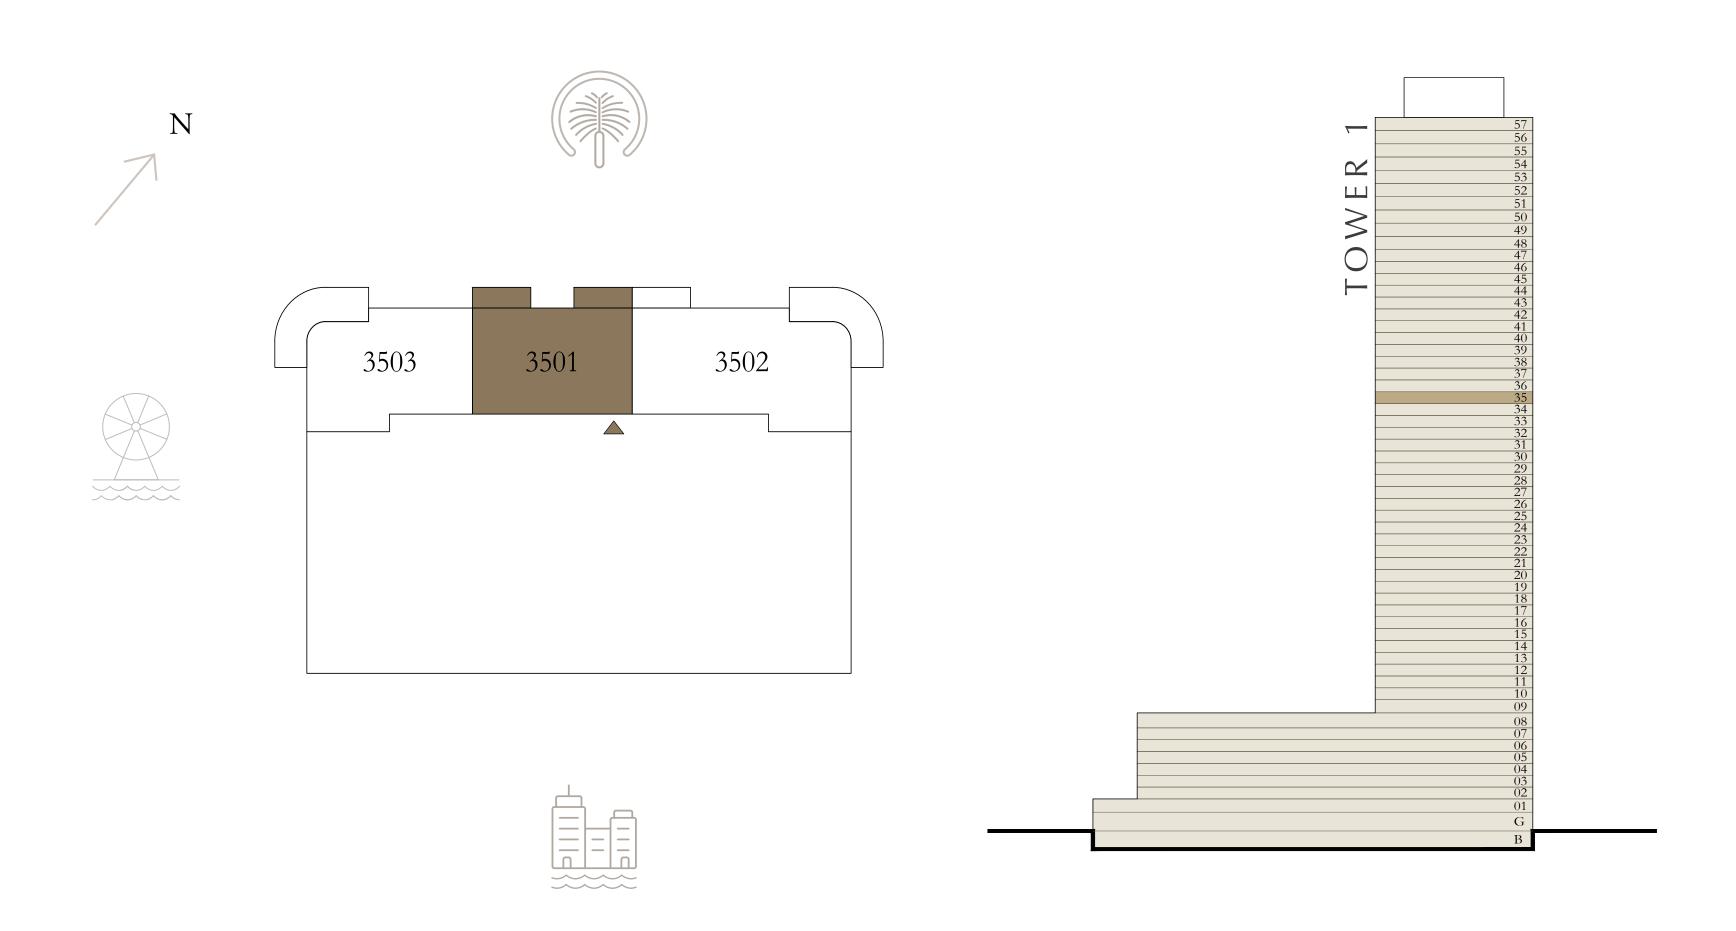

#### 2 BEDROOM

LEVEL 35

UNIT 03

| SUITE AREA   | 1096.52 SQ.FT. | 101.87 SQ.M. |
|--------------|----------------|--------------|
| BALCONY AREA | 263.50 SQ.FT.  | 24.48 SQ.M.  |
| TOTAL AREA   | 1360.02 SQ.FT. | 126.35 SQ.M. |

KEY PLAN LEVEL

KEY SECTION

3 5

BY ADDRESS RESORTS