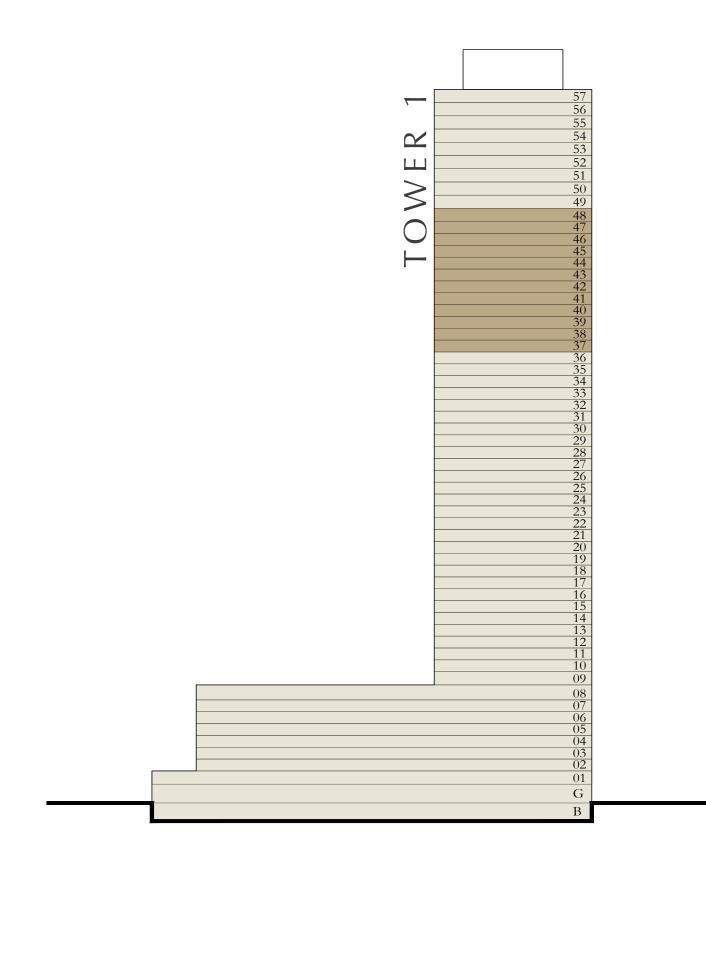

### BY ADDRESS RESORTS

#### TOWER 1

#### 3 BEDROOM

LEVEL 37-48

UNIT 02

| SUITE AREA   | 1466.91 SQ.FT. | 136.28 SQ.M. |
|--------------|----------------|--------------|
| BALCONY AREA | 341.97 SQ.FT.  | 31.77 SQ.M.  |
| TOTAL AREA   | 1808.88 SQ.FT. | 168.05 SQ.M. |

KEY PLAN LEVEL

37-48

KEY SECTION

#### 3 BEDROOM

LEVEL 37-48

UNIT 04

| SUITE AREA   | 1466.91 SQ.FT. | 136.28 SQ.M. |
|--------------|----------------|--------------|
| BALCONY AREA | 341.97 SQ.FT.  | 31.77 SQ.M.  |
| TOTAL AREA   | 1808.88 SQ.FT. | 168.05 SQ.M. |

KEY PLAN LEVEL

37-48