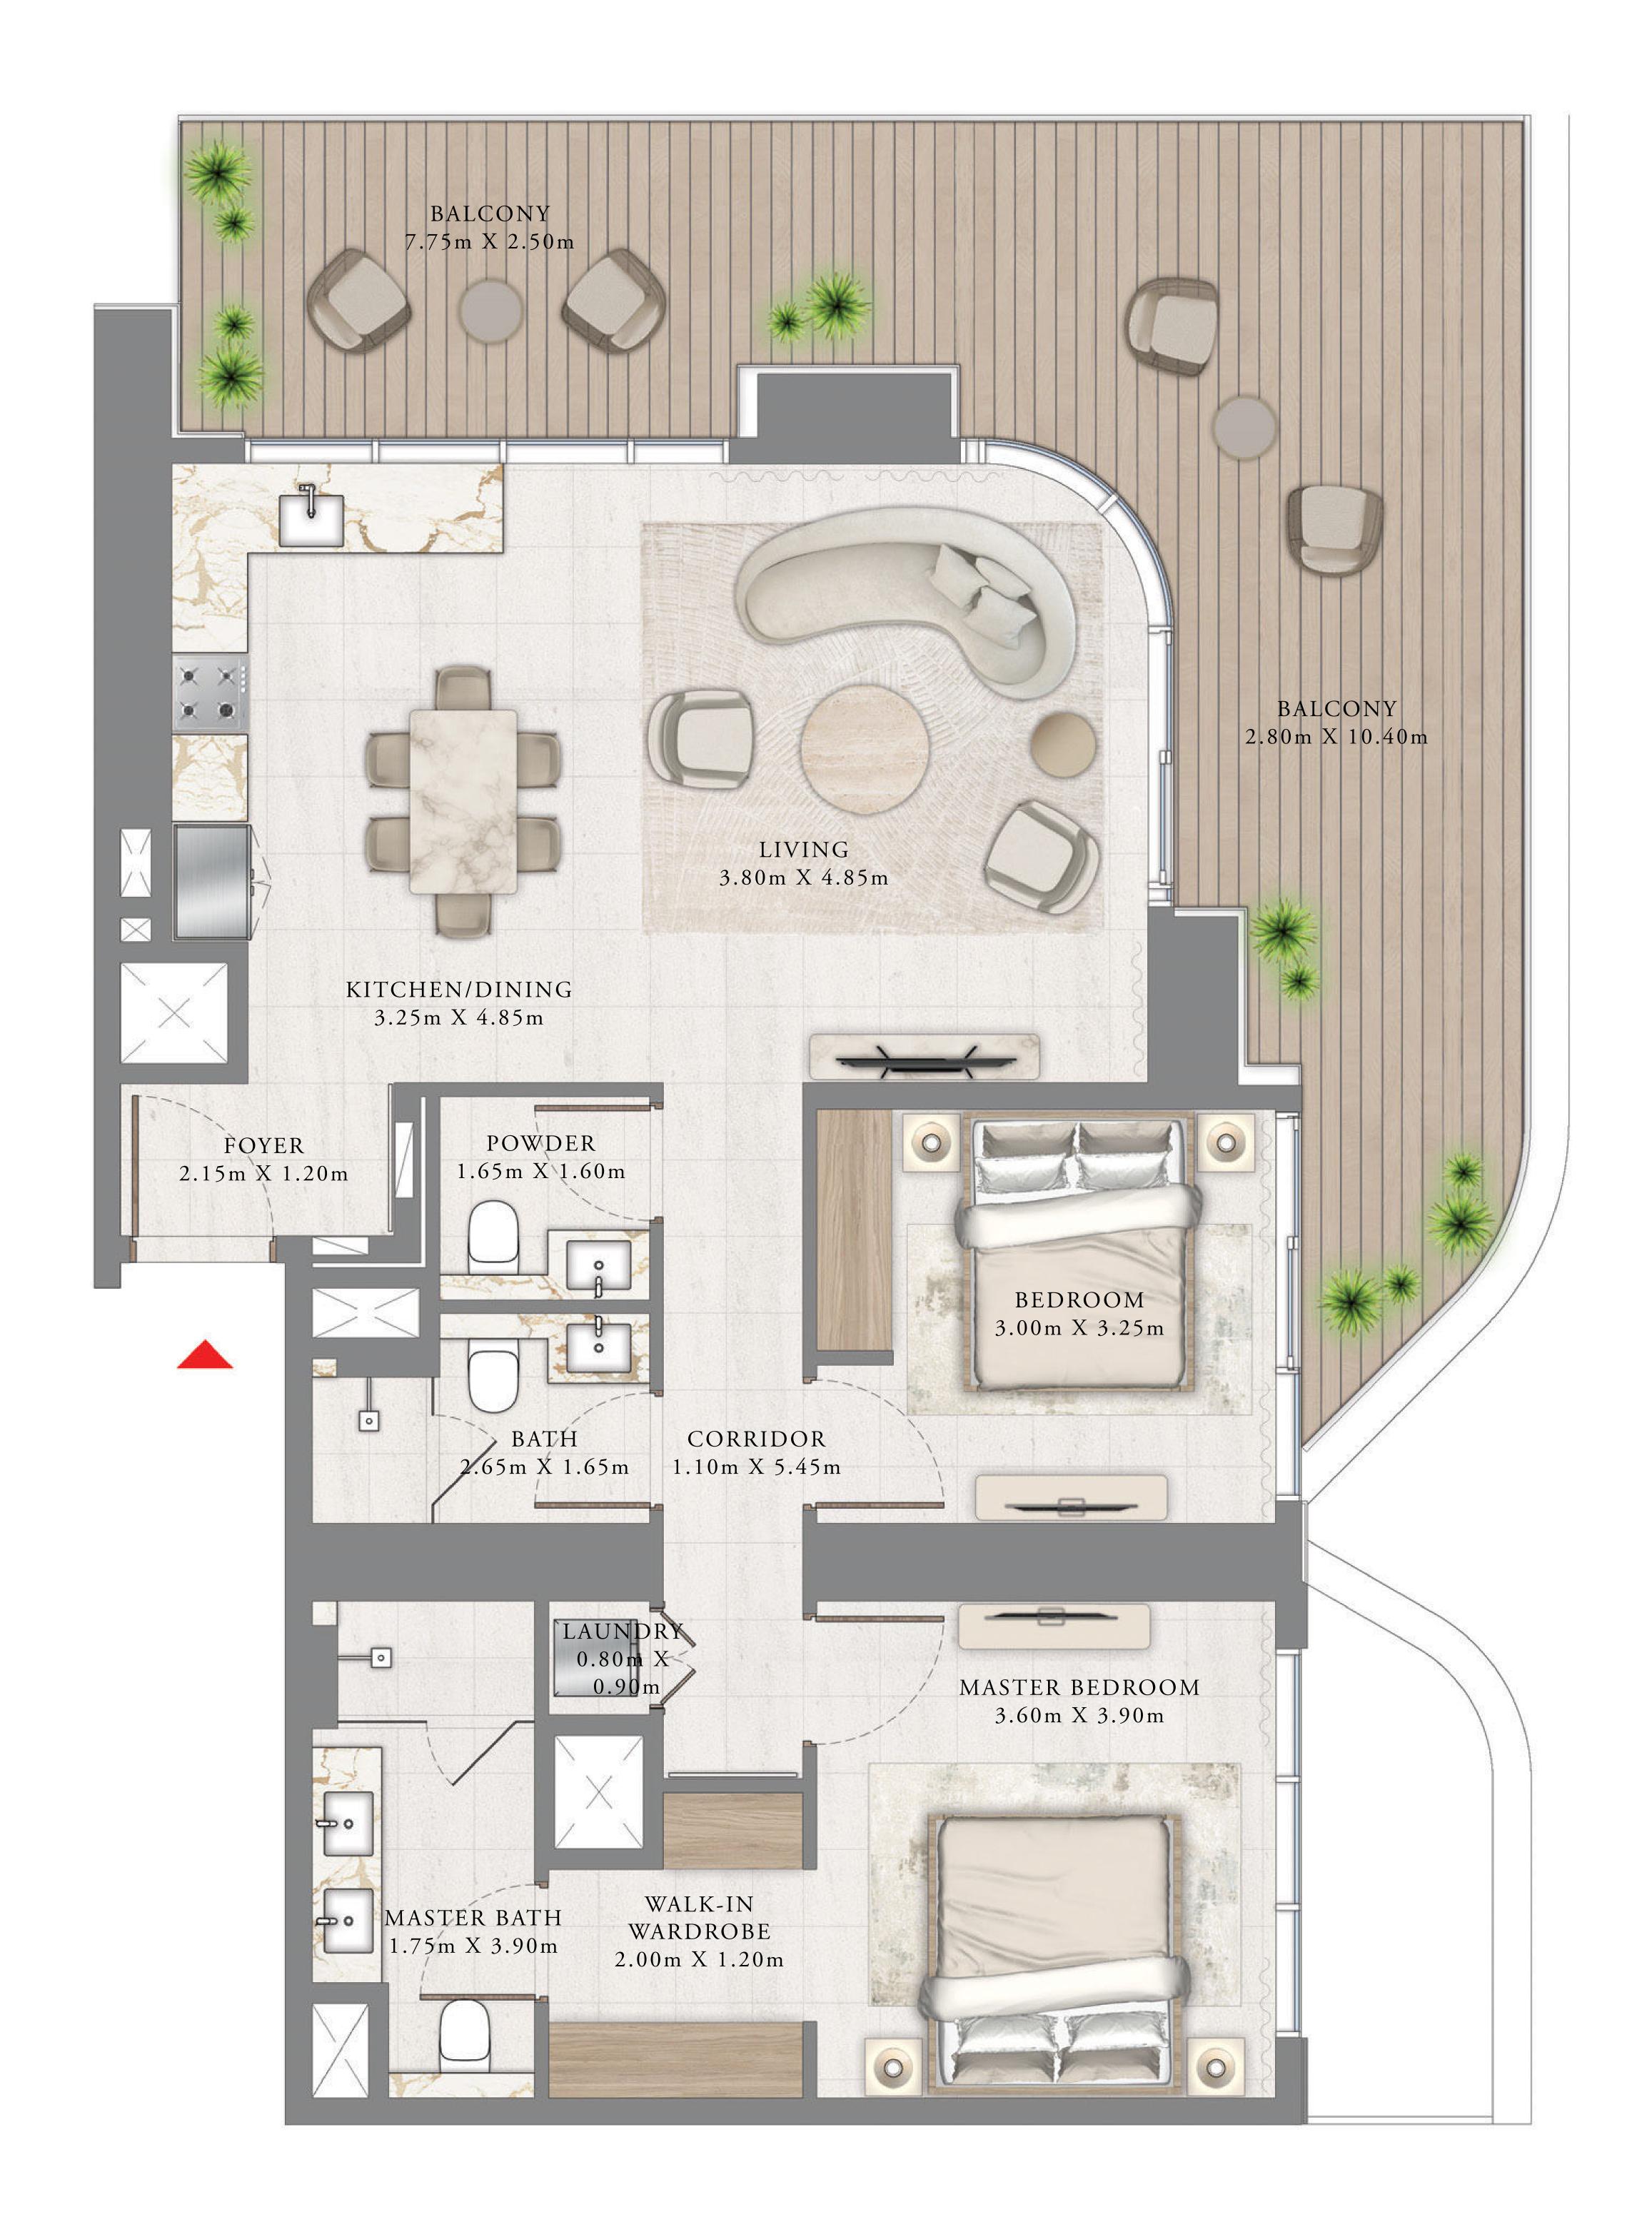

#### 1 BEDROOM

LEVEL 9

UNIT 05

| SUITE AREA   | 664.56 SQ.FT. | 61.74 SQ.M. |
|--------------|---------------|-------------|
| BALCONY AREA | 158.23 SQ.FT. | 14.70 SQ.M. |
| TOTAL AREA   | 822.79 SQ.FT. | 76.44 SQ.M. |

KEY PLAN LEVEL

KEY SECTION