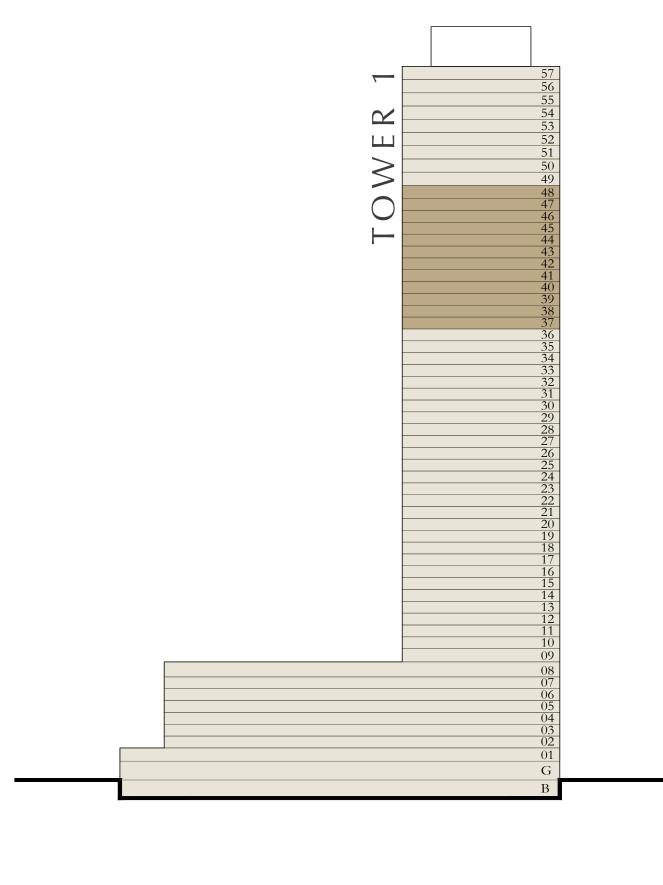

### BY ADDRESS RESORTS

#### TOWER 1

#### 3 BEDROOM

LEVEL 49-53

UNIT 02

| SUITE AREA   | 1311.58 SQ.FT. | 121.85 SQ.M. |
|--------------|----------------|--------------|
| BALCONY AREA | 196.23 SQ.FT.  | 18.23 SQ.M.  |
| TOTAL AREA   | 1507.81 SQ.FT. | 140.08 SQ.M. |

KEY PLAN LEVEL 49-53