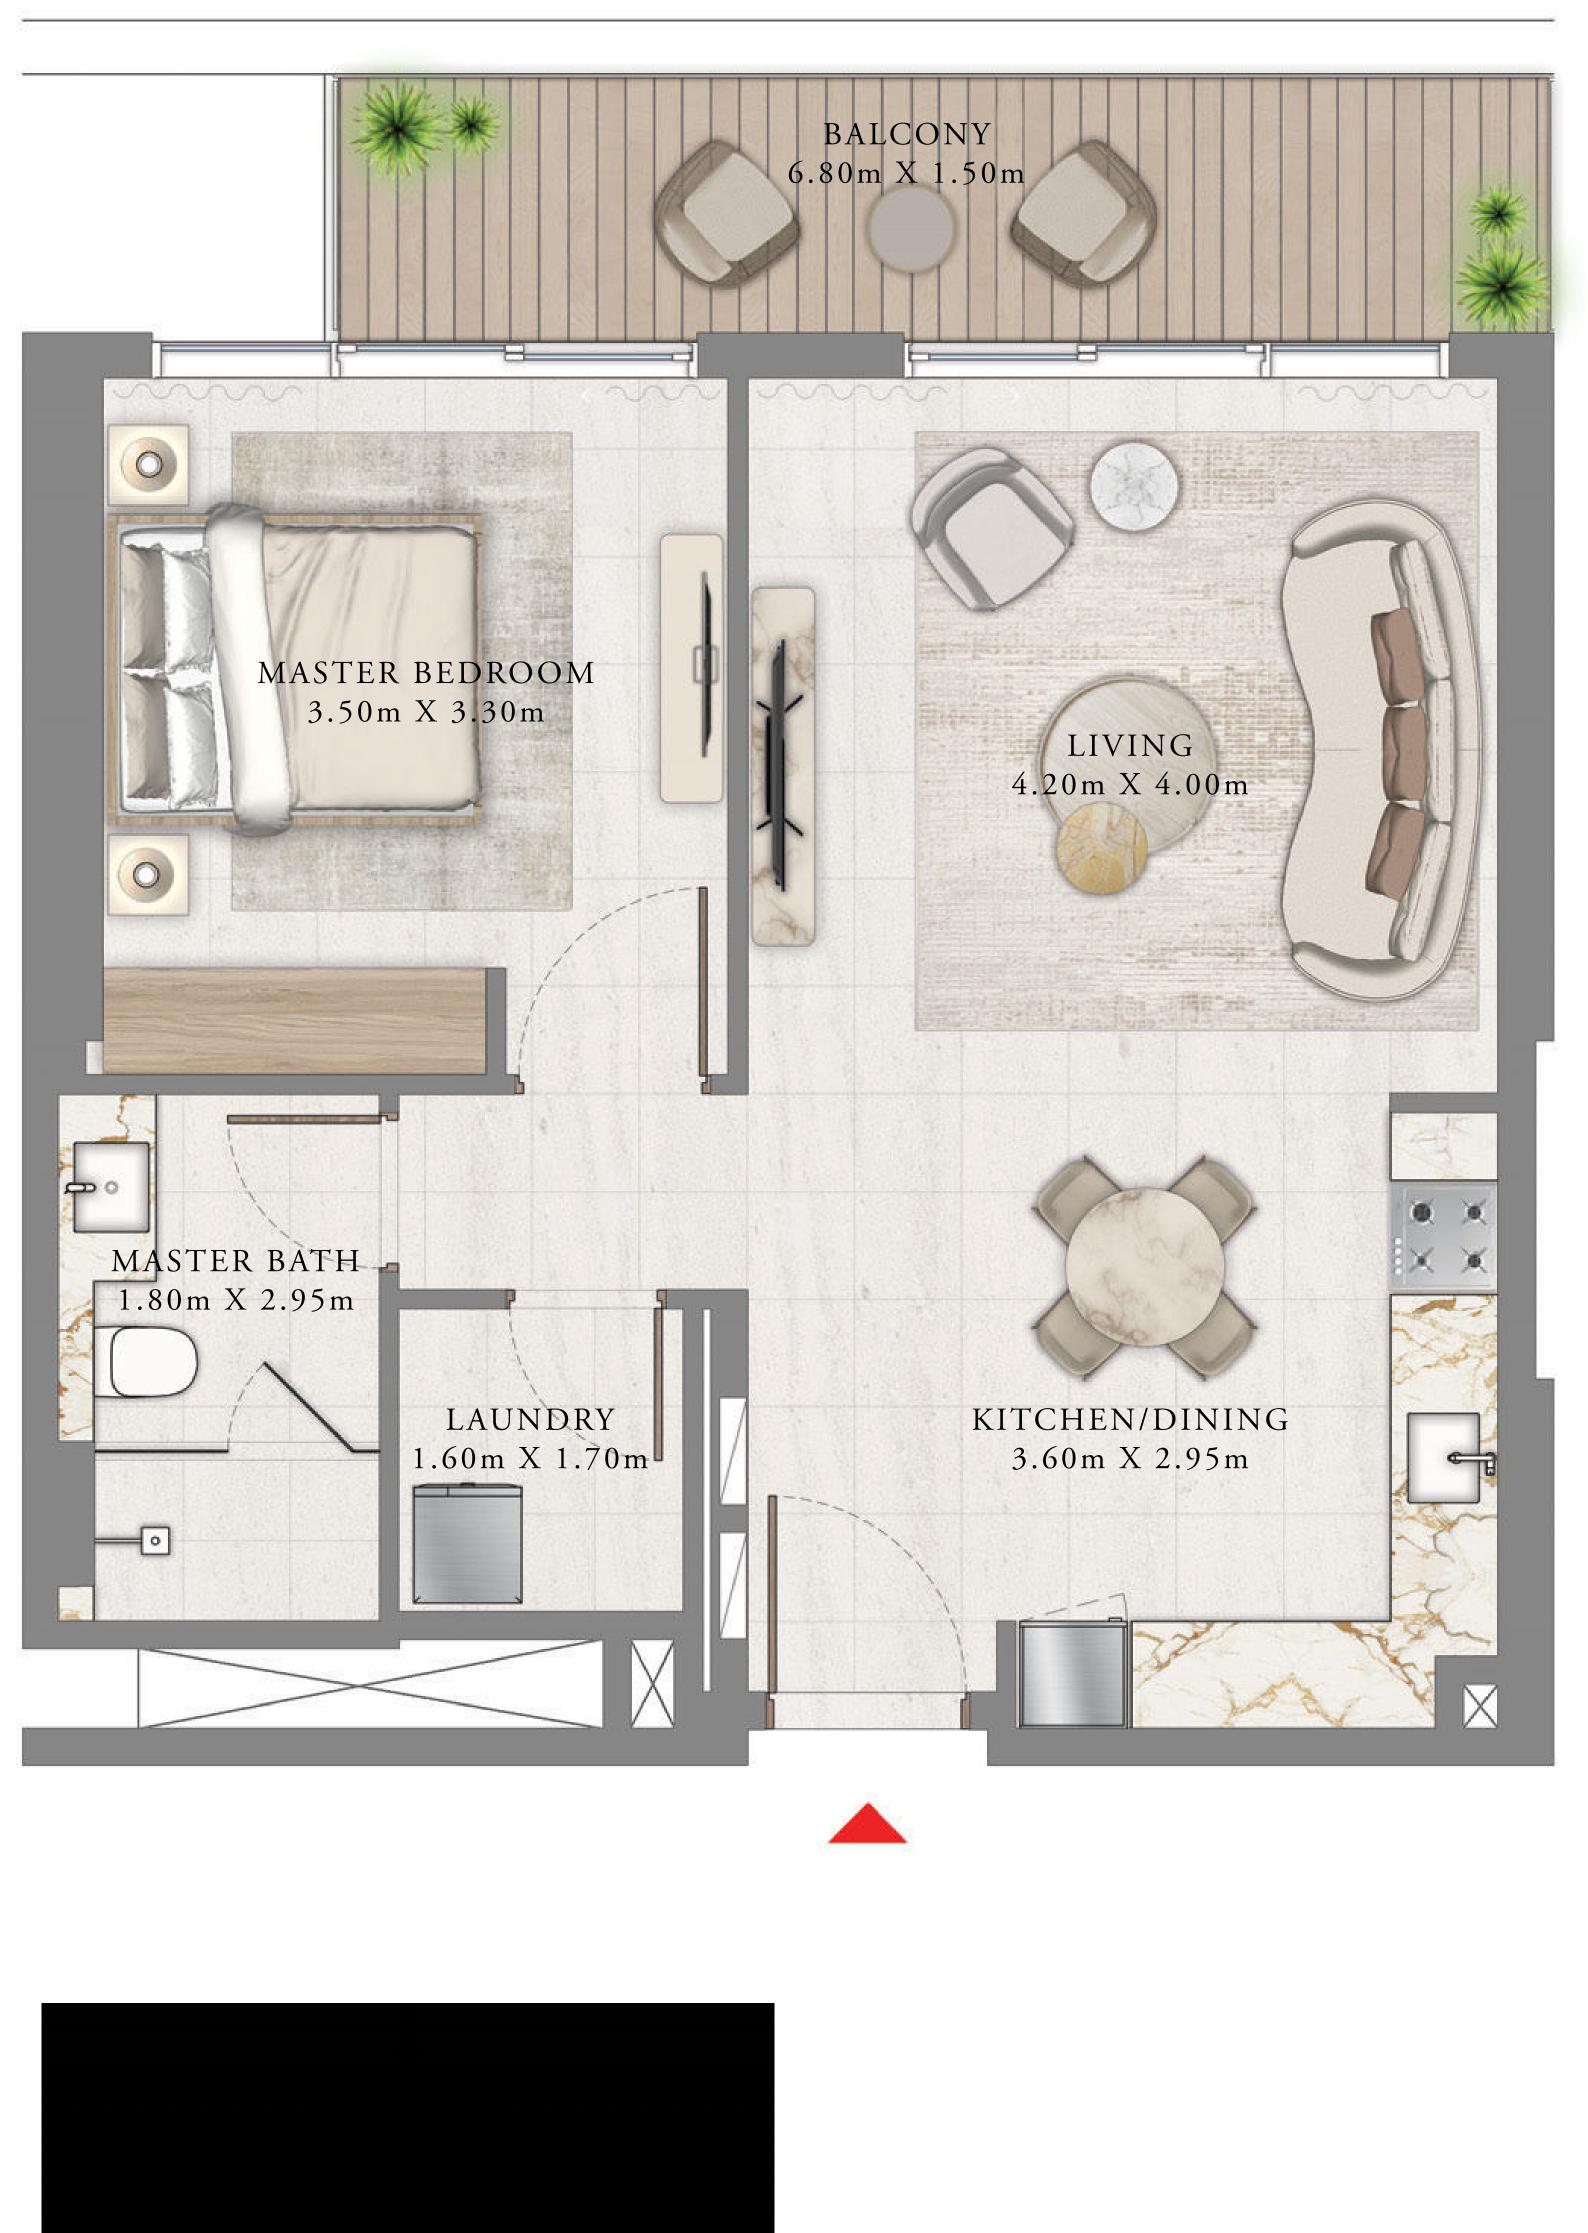

### BY ADDRESS RESORTS

#### TOWER 1

#### BEDROOM

LEVEL 1-8

UNIT 01

| SUITE AREA   | 668.76 SQ.FT. | 62.13 SQ.M. |
|--------------|---------------|-------------|
| BALCONY AREA | 113.88 SQ.FT. | 10.58 SQ.M. |
| TOTAL AREA   | 782.64 SQ.FT. | 72.71 SQ.M. |