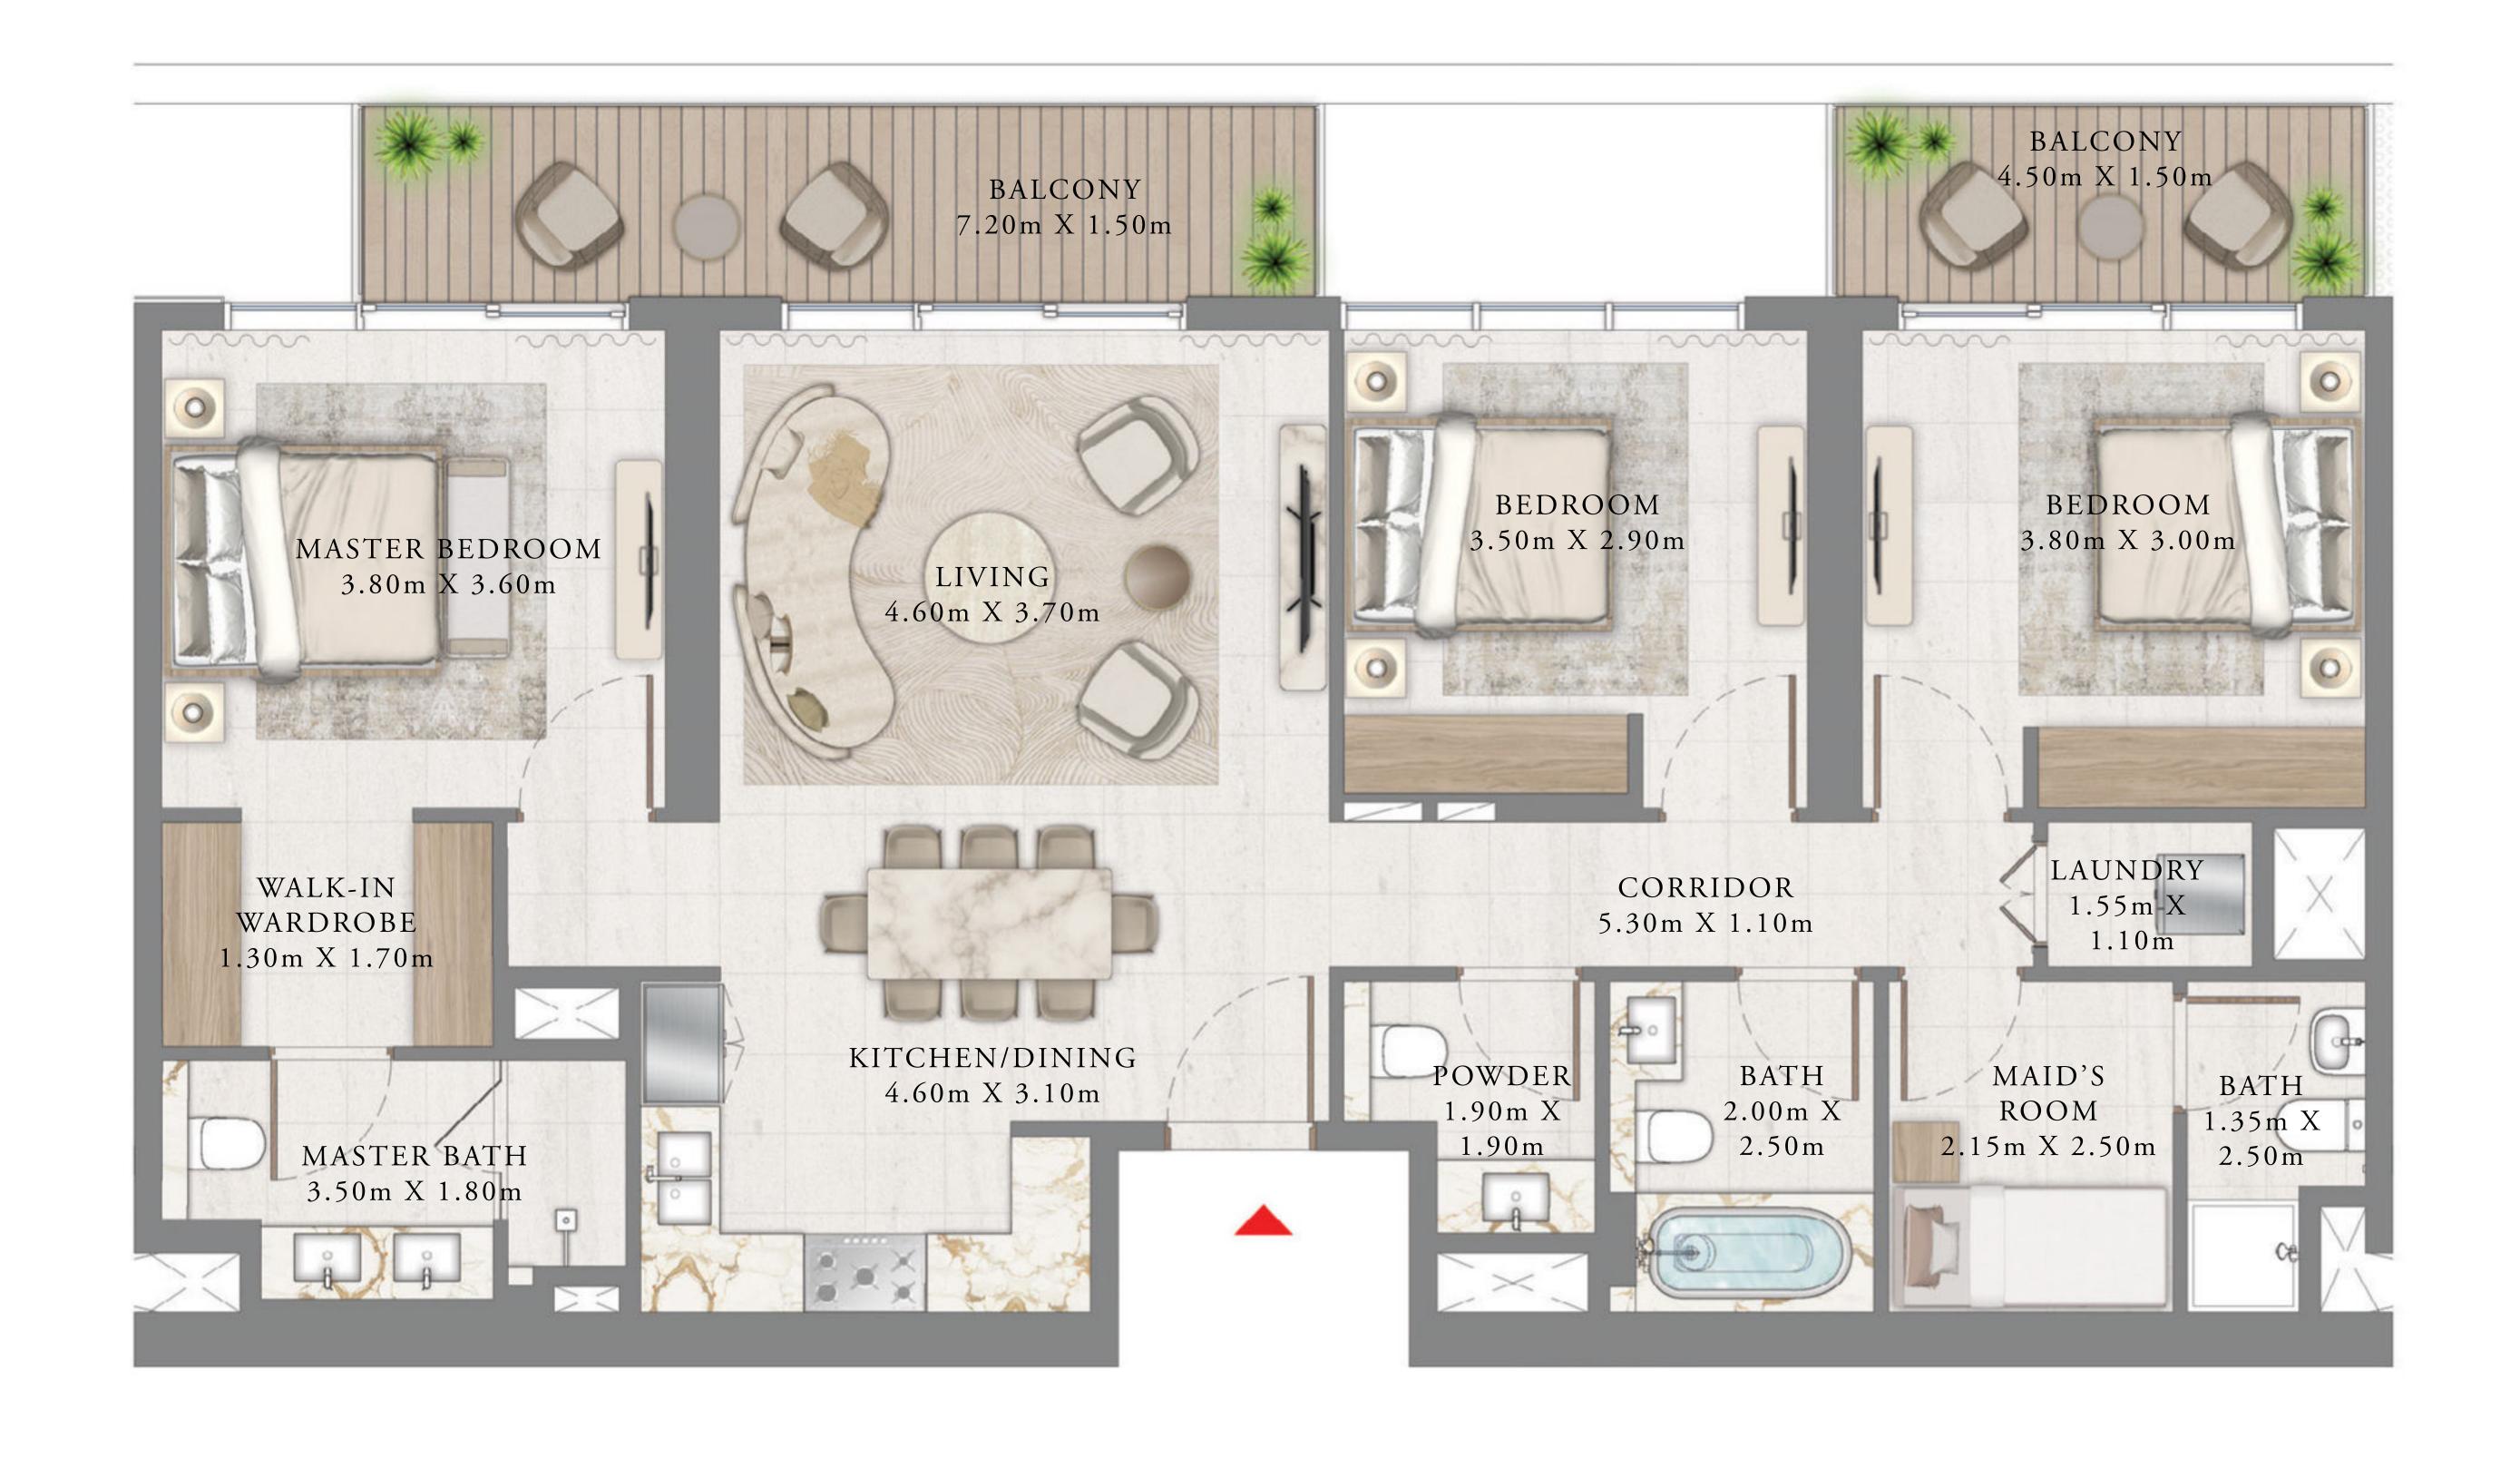

### BY ADDRESS RESORTS

#### TOWER 1

#### 1 BEDROOM

LEVEL 1-8

UNIT 03

| SUITE AREA   | 657.89 SQ.FT. | 61.12 SQ.M. |  |
|--------------|---------------|-------------|--|
| BALCONY AREA | 86.86 SQ.FT.  | 8.07 SQ.M.  |  |
| TOTAL AREA   | 744.75 SQ.FT. | 69.19 SQ.M. |  |

KEY PLAN LEVEL

KEY SECTION