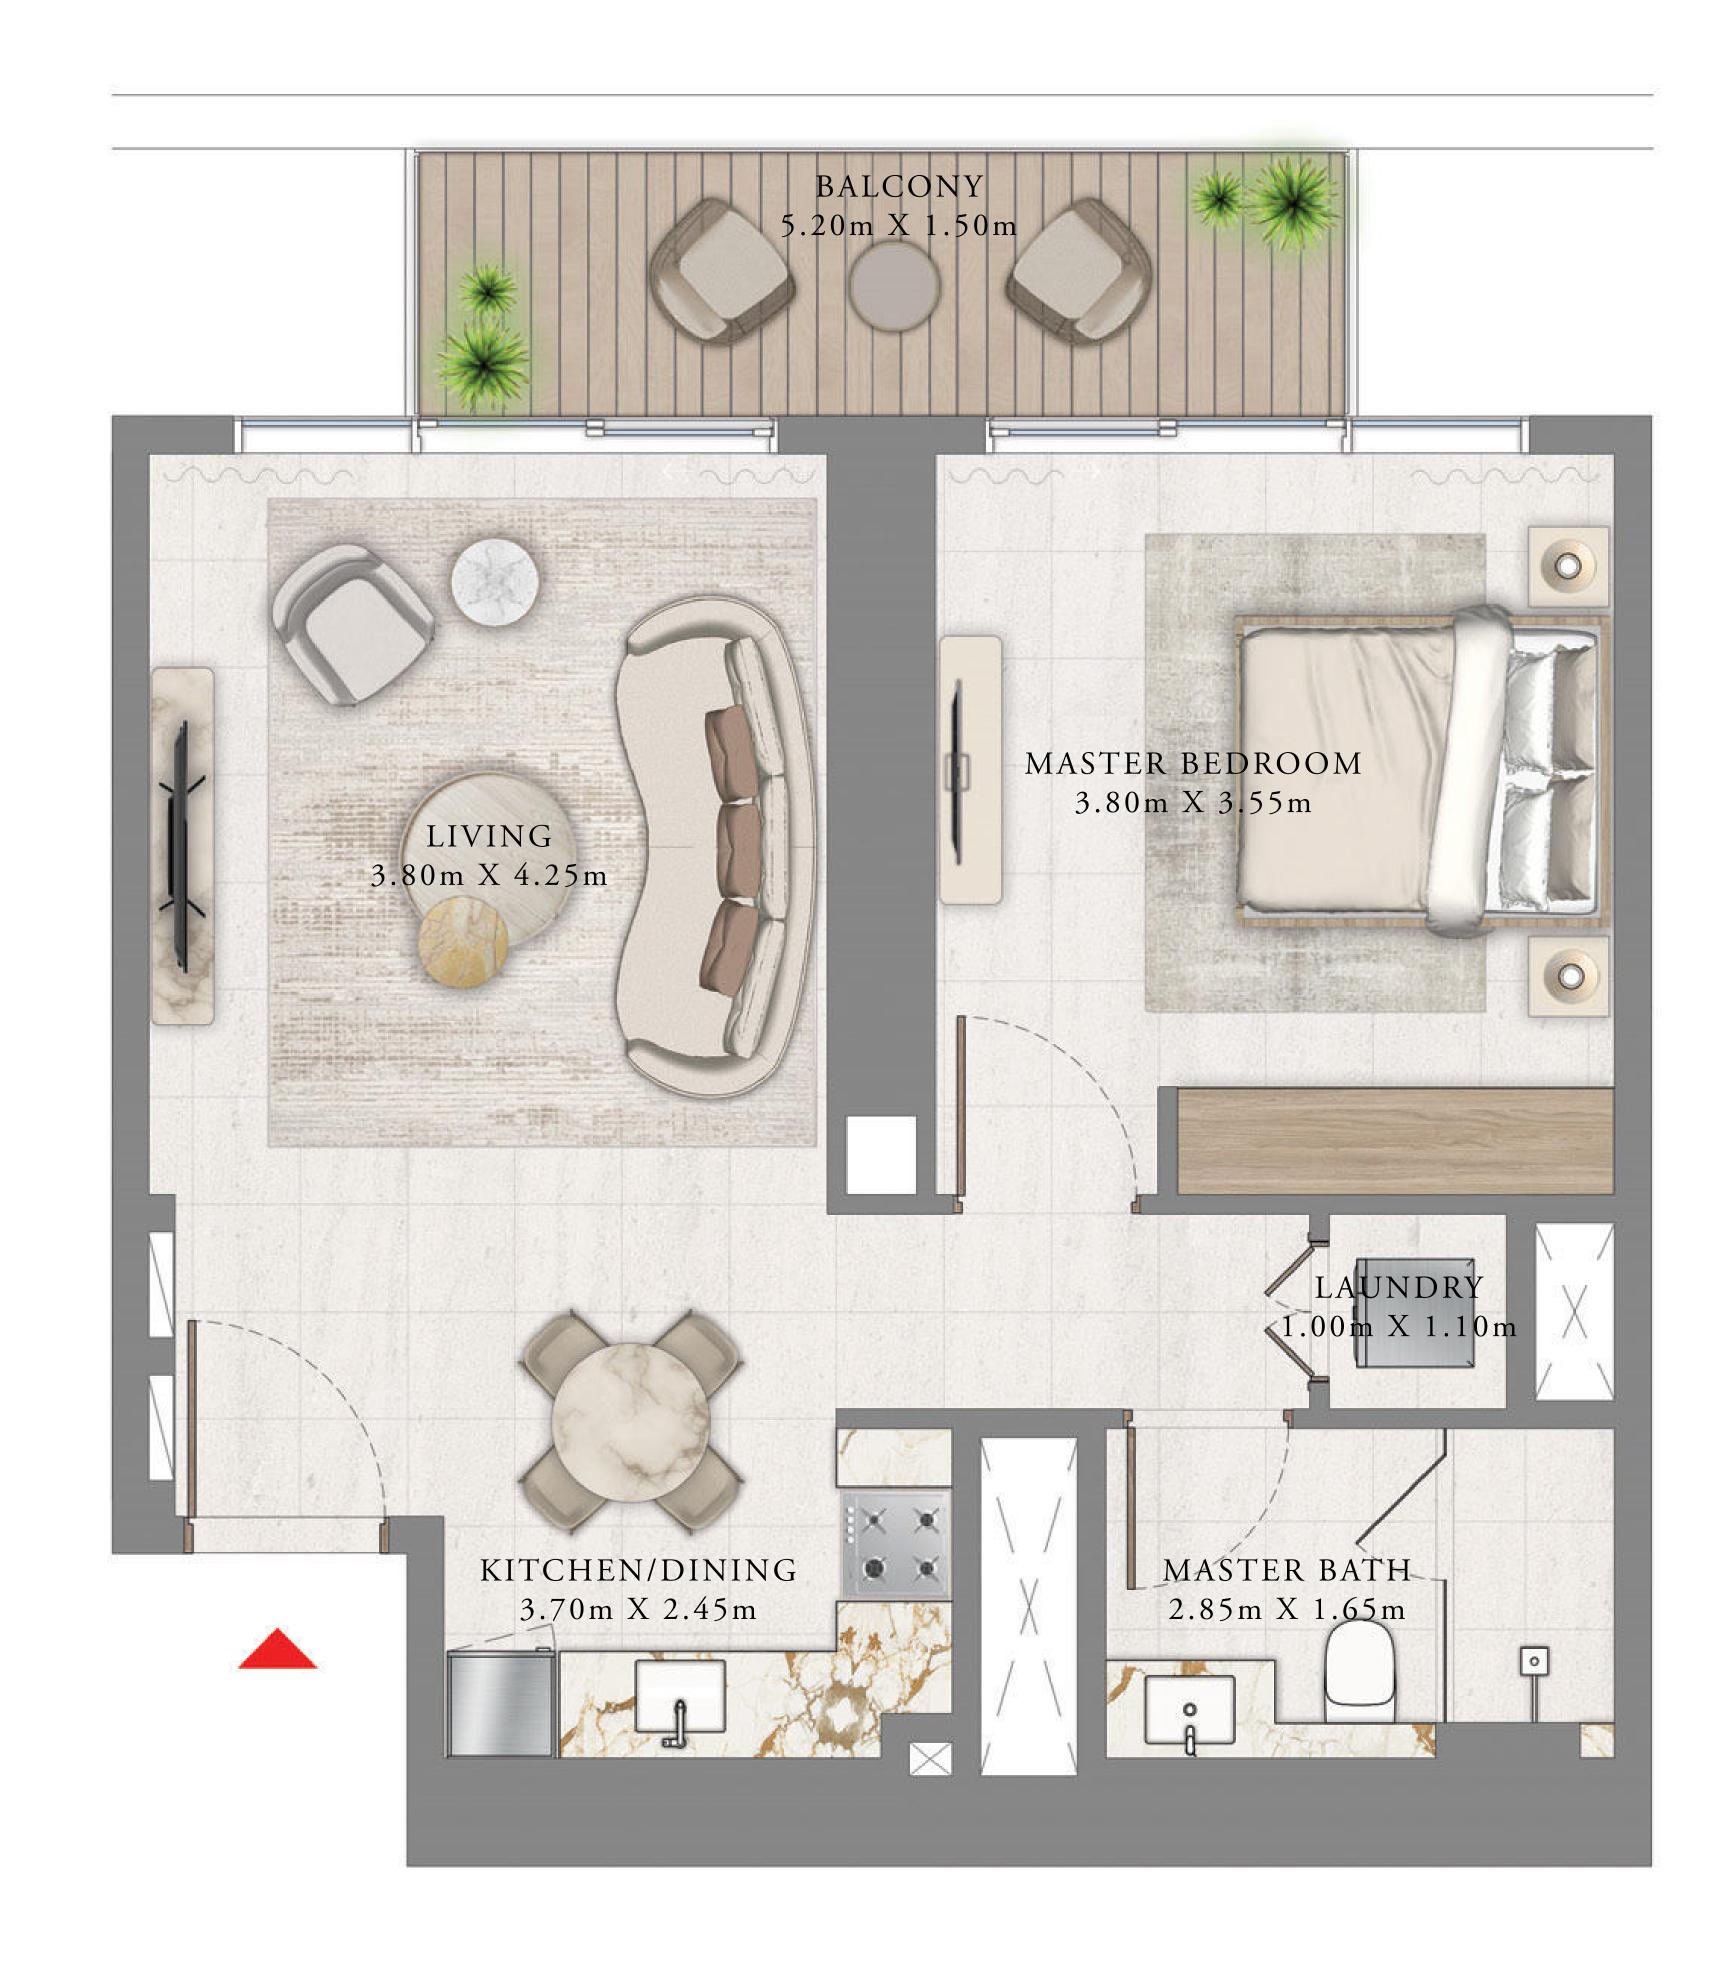

### BY ADDRESS RESORTS

#### TOWER 1

#### 1 BEDROOM

LEVEL 10-24

UNIT 03

|   | SUITE AREA   | 657.89 SQ.FT. | 61.12 SQ.M. |
|---|--------------|---------------|-------------|
|   | BALCONY AREA | 86.86 SQ.FT.  | 8.07 SQ.M.  |
| - | TOTAL AREA   | 744.75 SQ.FT. | 69.19 SQ.M. |