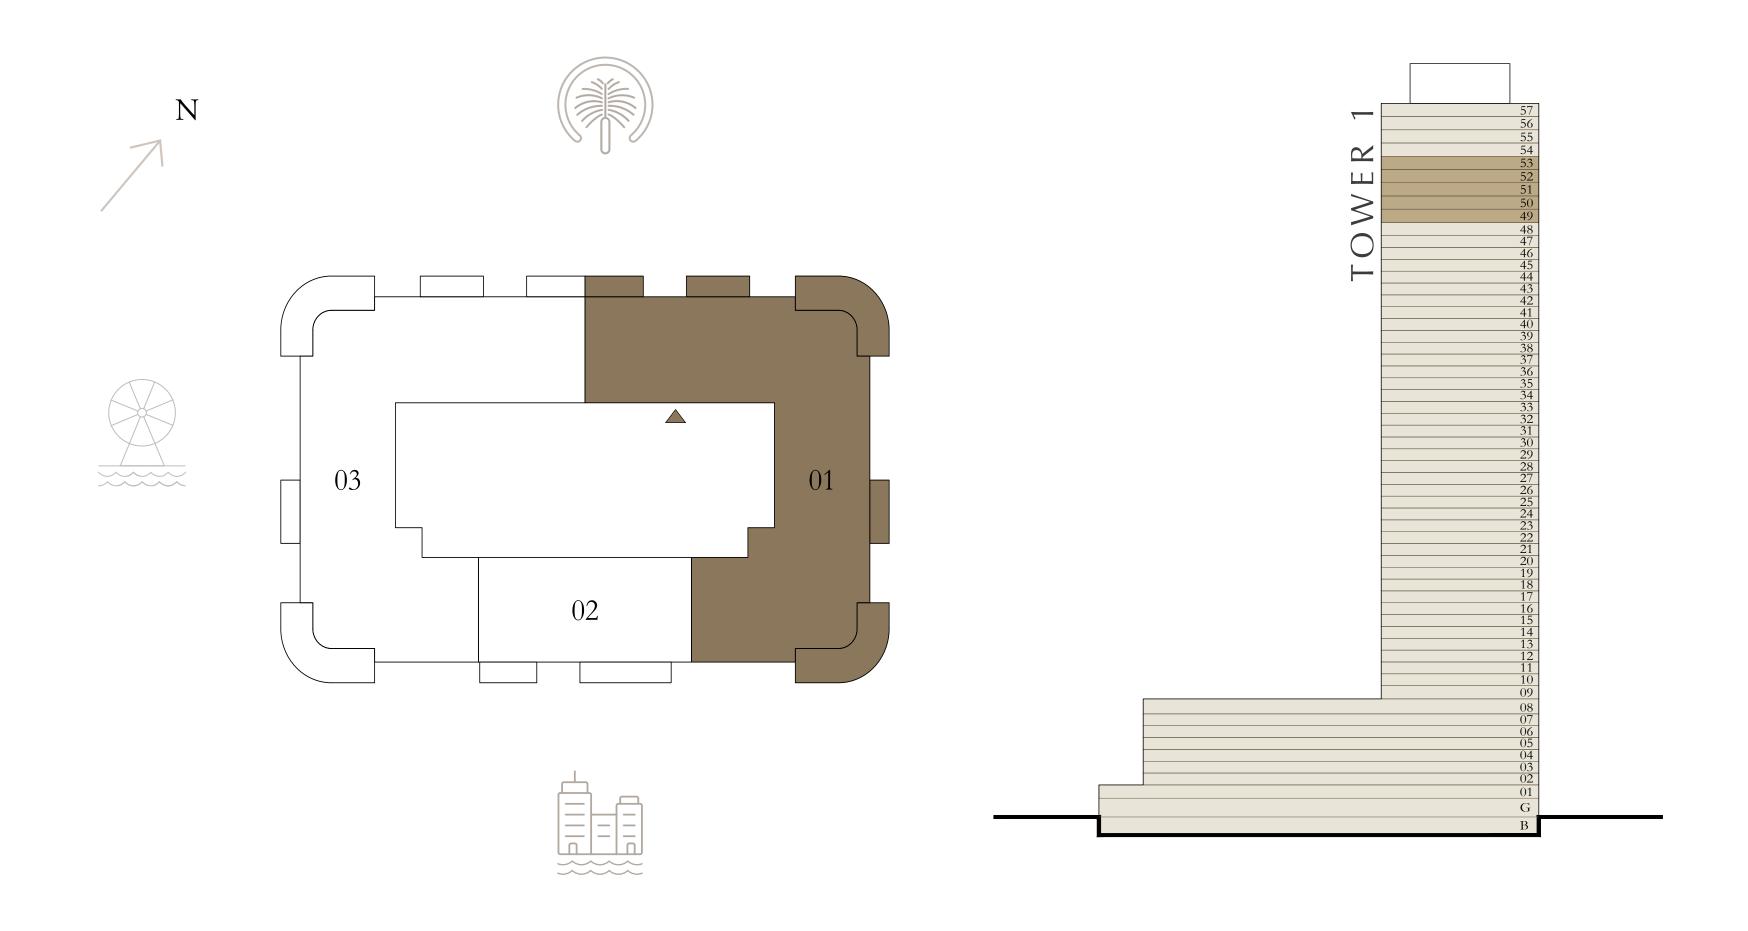

### BY ADDRESS RESORTS

#### TOWER 1

## 4 BEDROOM | PENTHOUSE

LEVEL 49-53

UNIT 03

| SUITE AREA   | 3704.62 SQ.FT. | 344.17 SQ.M. |
|--------------|----------------|--------------|
| BALCONY AREA | 768.54 SQ.FT.  | 71.40 SQ.M.  |
| TOTAL AREA   | 4473.16 SQ.FT. | 415.57 SQ.M. |

KEY PLAN LEVEL

49-53

KEY SECTION