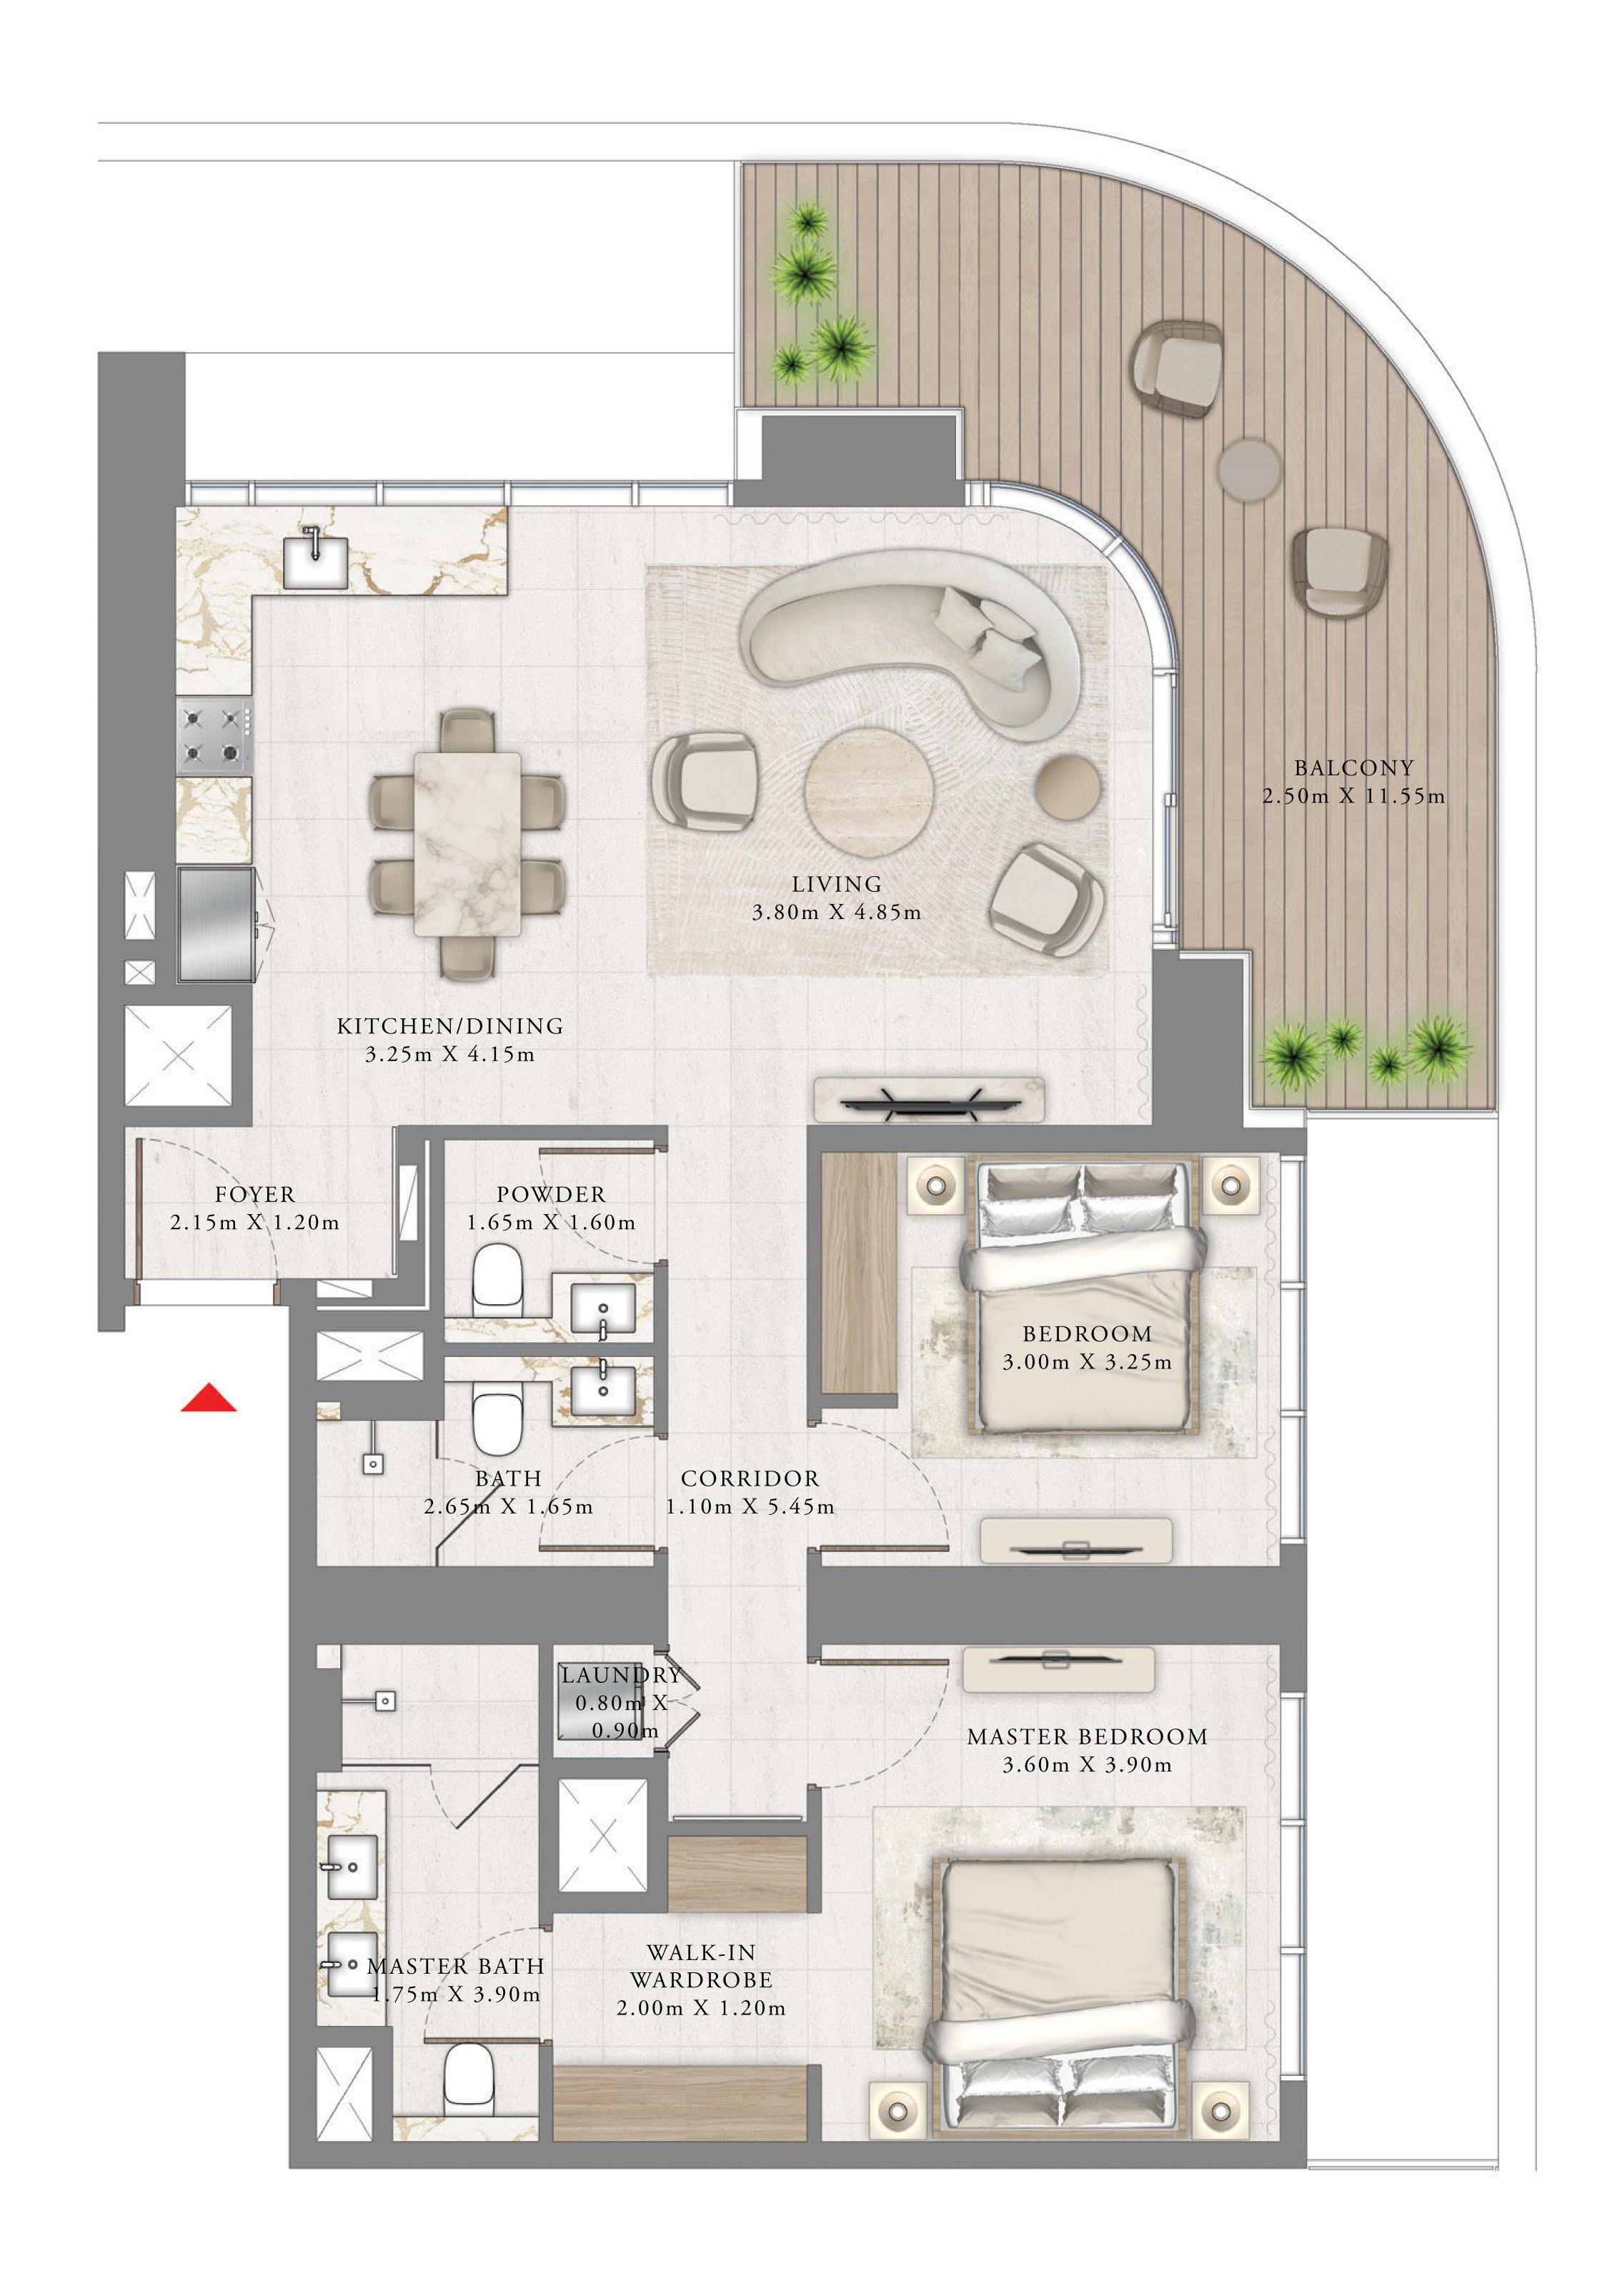

### BY ADDRESS RESORTS

#### TOWER 1

#### 1 BEDROOM

LEVEL 10-24

UNIT 03

|   | SUITE AREA   | 657.89 SQ.FT. | 61.12 SQ.M. |
|---|--------------|---------------|-------------|
|   | BALCONY AREA | 86.86 SQ.FT.  | 8.07 SQ.M.  |
| - | TOTAL AREA   | 744.75 SQ.FT. | 69.19 SQ.M. |

| LEVEL 25-34 | UNIT | 0 |
|-------------|------|---|
|-------------|------|---|

| SUITE AREA   | 653.91 SQ.FT. | 60.75 SQ.M. |
|--------------|---------------|-------------|
| BALCONY AREA | 86.86 SQ.FT.  | 8.07 SQ.M.  |
| TOTAL AREA   | 740.77 SQ.FT. | 68.82 SQ.M. |