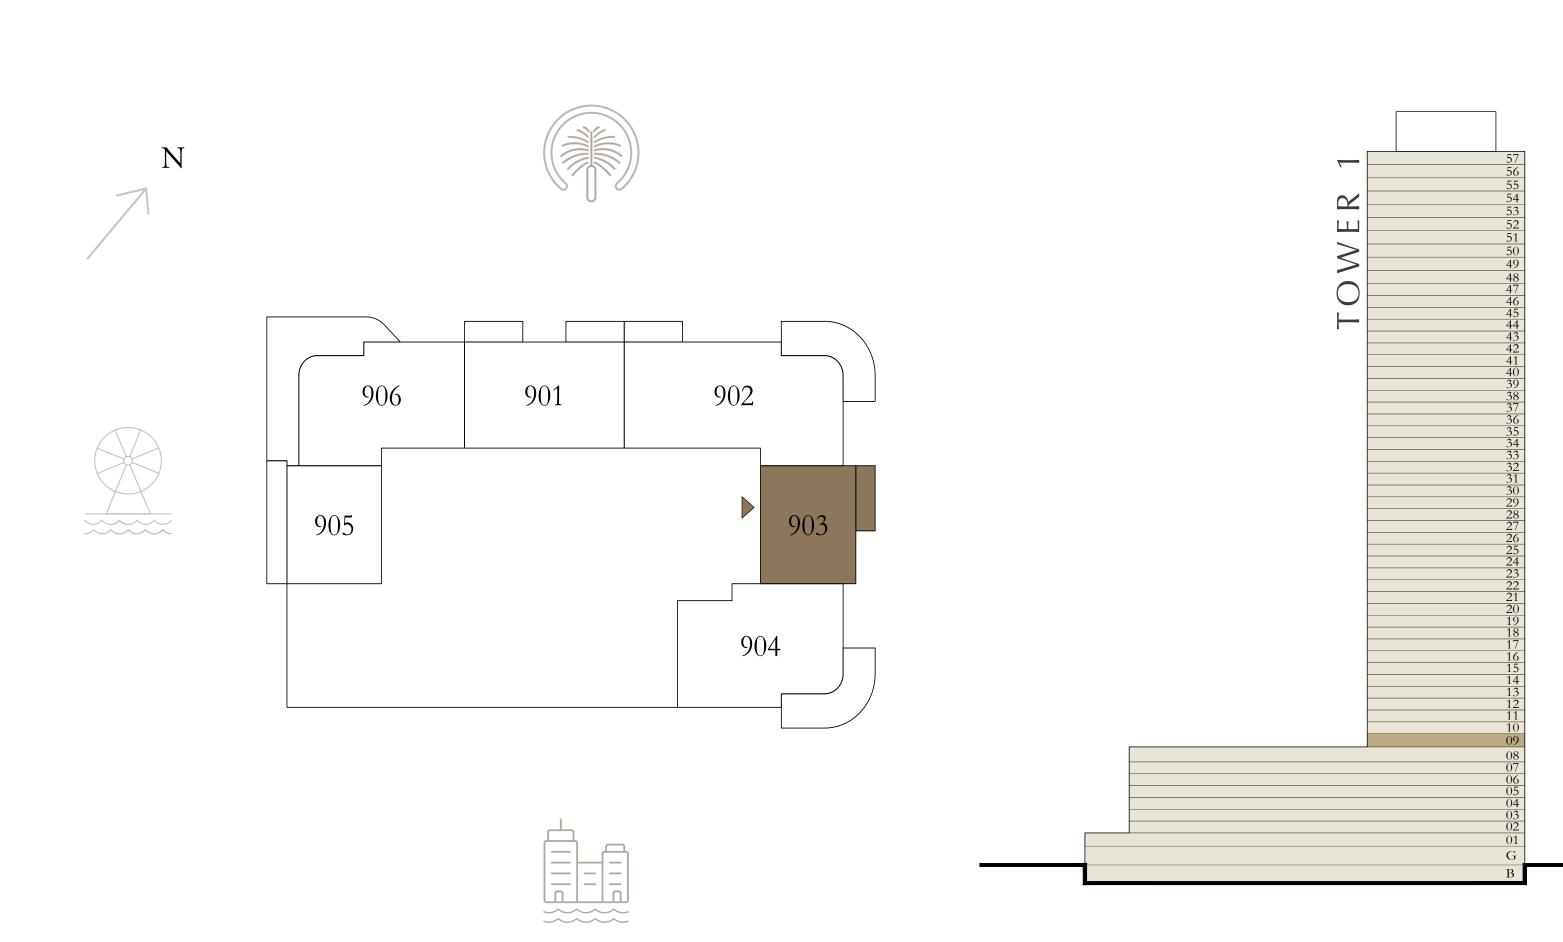

#### 1 BEDROOM

LEVEL 9

UNIT 03

|   | SUITE AREA   | 657.89 SQ.FT. | 61.12 SQ.M. |  |
|---|--------------|---------------|-------------|--|
|   | BALCONY AREA | 86.86 SQ.FT.  | 8.07 SQ.M.  |  |
| - | TOTAL AREA   | 744.75 SQ.FT. | 69.19 SQ.M. |  |

KEY PLAN LEVEL

KEY SECTION