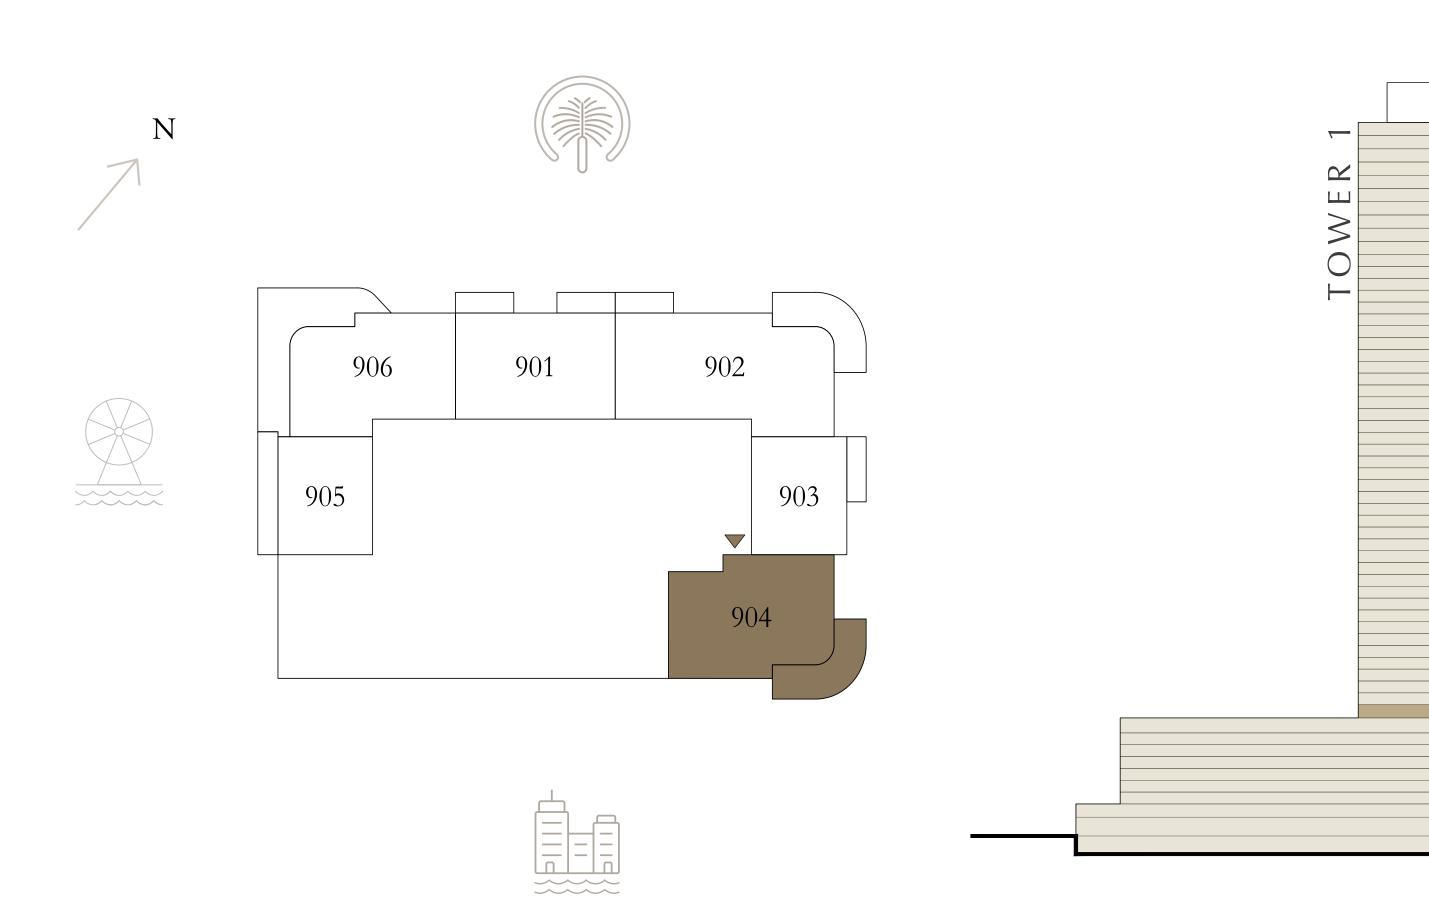

#### 1 BEDROOM

LEVEL 9

UNIT 03

|   | SUITE AREA   | 657.89 SQ.FT. | 61.12 SQ.M. |  |
|---|--------------|---------------|-------------|--|
|   | BALCONY AREA | 86.86 SQ.FT.  | 8.07 SQ.M.  |  |
| - | TOTAL AREA   | 744.75 SQ.FT. | 69.19 SQ.M. |  |

KEY PLAN LEVEL

KEY SECTION