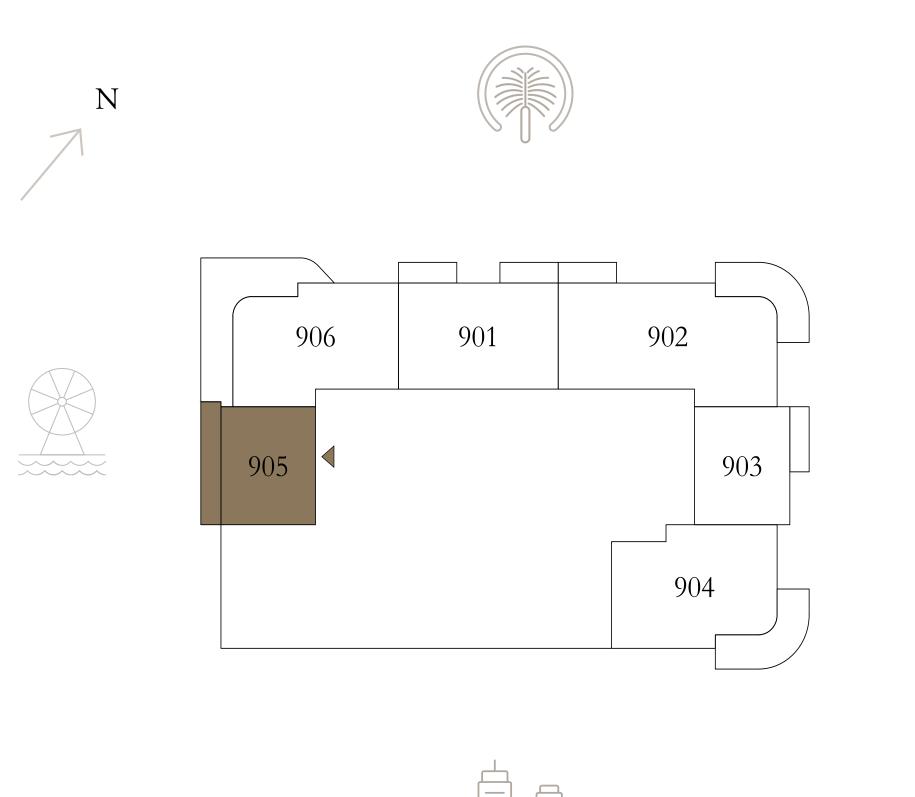

| SUITE AREA   | 657.89 SQ.FT. | 61.12 SQ.M. |
|---|--------------|---------------|-------------|
|   | BALCONY AREA | 86.86 SQ.FT.  | 8.07 SQ.M.  |
| - | TOTAL AREA   | 744.75 SQ.FT. | 69.19 SQ.M. |

| LEVEL 25-34 | UNIT | 0 |
|-------------|------|---|
|-------------|------|---|

| SUITE AREA   | 653.91 SQ.FT. | 60.75 SQ.M. |
|--------------|---------------|-------------|
| BALCONY AREA | 86.86 SQ.FT.  | 8.07 SQ.M.  |
| TOTAL AREA   | 740.77 SQ.FT. | 68.82 SQ.M. |

KEY PLAN LEVEL

KEY SECTION









### BY ADDRESS RESORTS

#### TOWER 1

#### 1 BEDROOM

LEVEL 9

UNIT 05

| SUITE AREA   | 664.56 SQ.FT. | 61.74 SQ.M. |
|--------------|---------------|-------------|
| BALCONY AREA | 158.23 SQ.FT. | 14.70 SQ.M. |
| TOTAL AREA   | 822.79 SQ.FT. | 76.44 SQ.M. |

KEY PLAN LEVEL

KEY SECTION









#### BY ADDRESS RESORTS

#### TOWER 1

#### 1 BEDROOM

LEVEL 10-24

UNIT 08

| SUITE AREA   | 665.10 SQ.FT. | 61.79 SQ.M. |
|--------------|---------------|-------------|
| BALCONY AREA | 86.76 SQ.FT.  | 8.06 SQ.M.  |
| TOTAL AREA   | 751.86 SQ.FT. | 69.85 SQ.M. |

|                       |      | 1 |              | -3  | 1            |
|-----------------------|------|---|--------------|-----|--------------|
| $\vdash$ $\backslash$ | / 1- |   | <br><b>\</b> | _ < | $\Delta$ L   |
| L 1                   | / L  |   |              |     | $\mathbf{T}$ |

UNIT 08

| SUITE AREA   | 661.01 SQ.FT. | 61.41 SQ.M. |
|--------------|---------------|-------------|
| BALCONY AREA | 86.86 SQ.FT.  | 8.07 SQ.M.  |
| TOTAL AREA   | 747.87 SQ.FT. | 69.48 SQ.M. |

#### KEY PLAN LEVEL

KEY SECTION