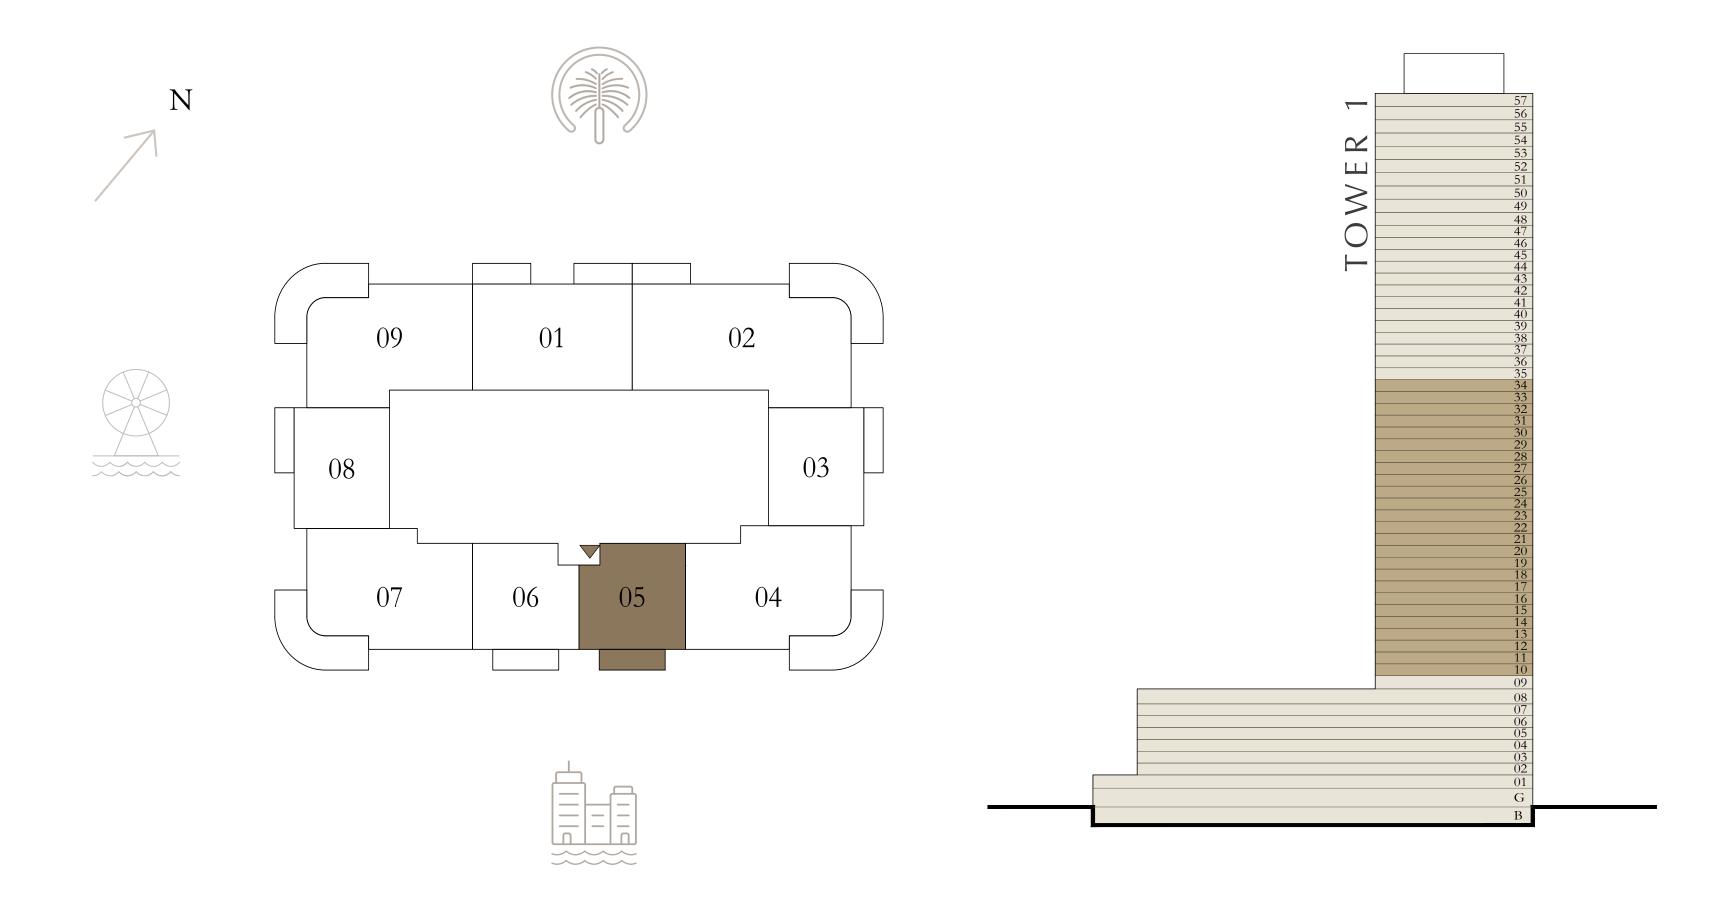

#### 1 BEDROOM

LEVEL 10-34

UNIT 05

| SUITE AREA   | 648.74 SQ.FT. | 60.27 SQ.M. |
|--------------|---------------|-------------|
| BALCONY AREA | 87.30 SQ.FT.  | 8.11 SQ.M.  |
| TOTAL AREA   | 736.04 SQ.FT. | 68.38 SQ.M. |

KEY PLAN LEVEL

KEY SECTION

10-34