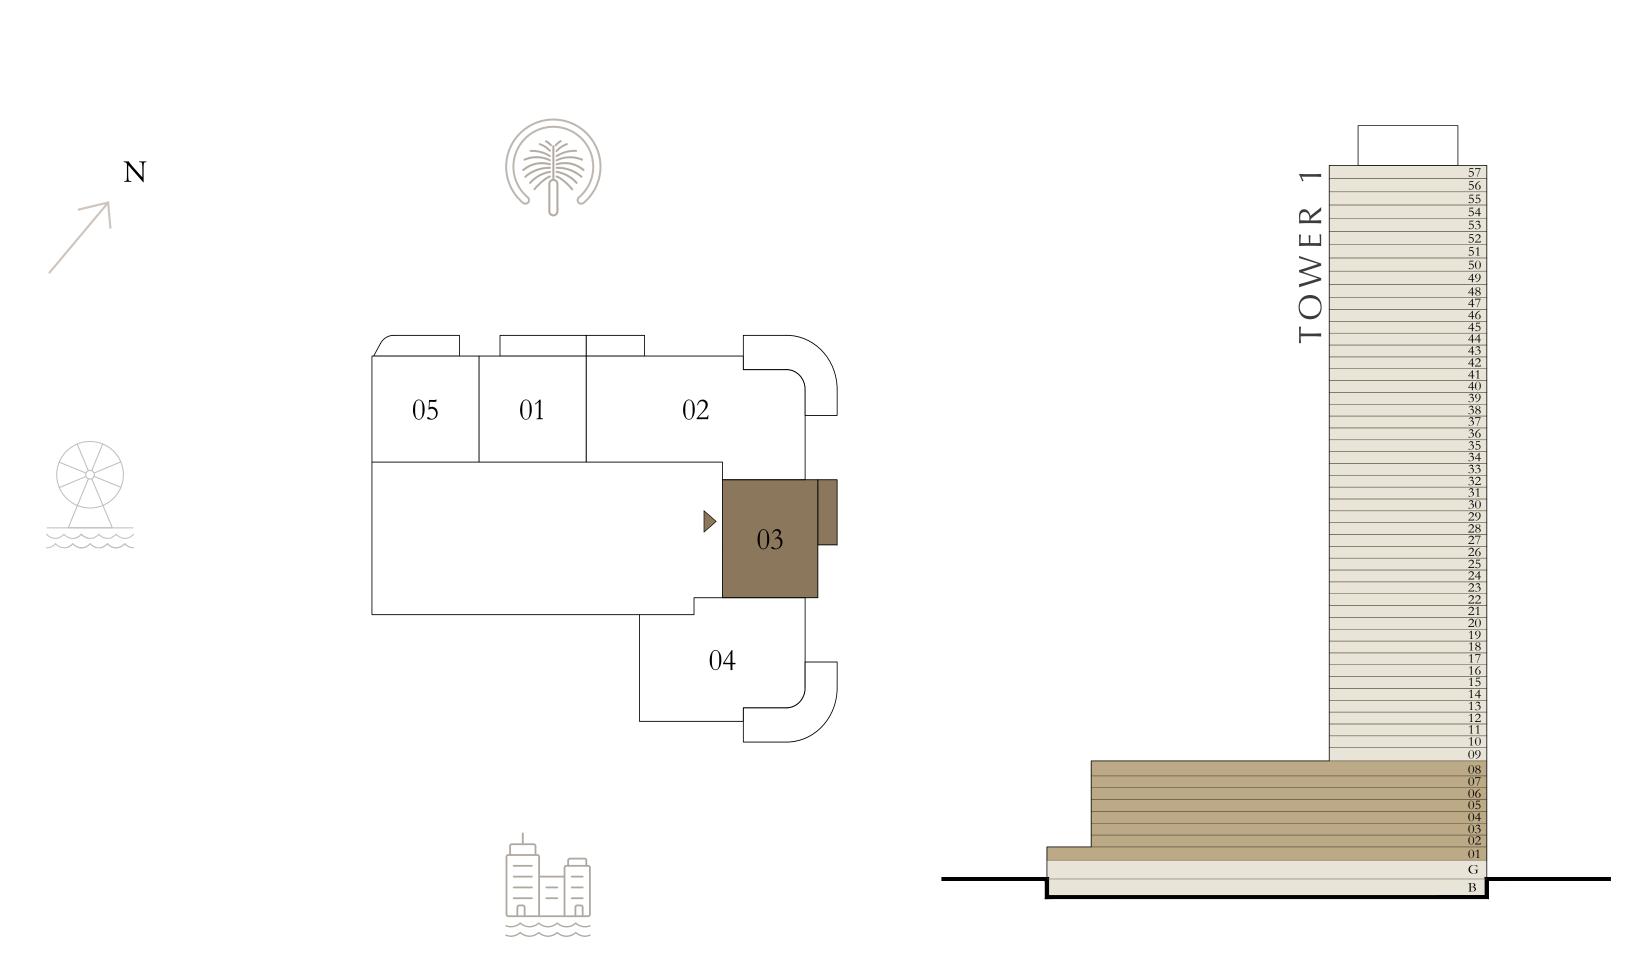

#### 1 BEDROOM

LEVEL 1-8

UNIT 03

| SUITE AREA   | 657.89 SQ.FT. | 61.12 SQ.M. |  |
|--------------|---------------|-------------|--|
| BALCONY AREA | 86.86 SQ.FT.  | 8.07 SQ.M.  |  |
| TOTAL AREA   | 744.75 SQ.FT. | 69.19 SQ.M. |  |

KEY PLAN LEVEL

KEY SECTION