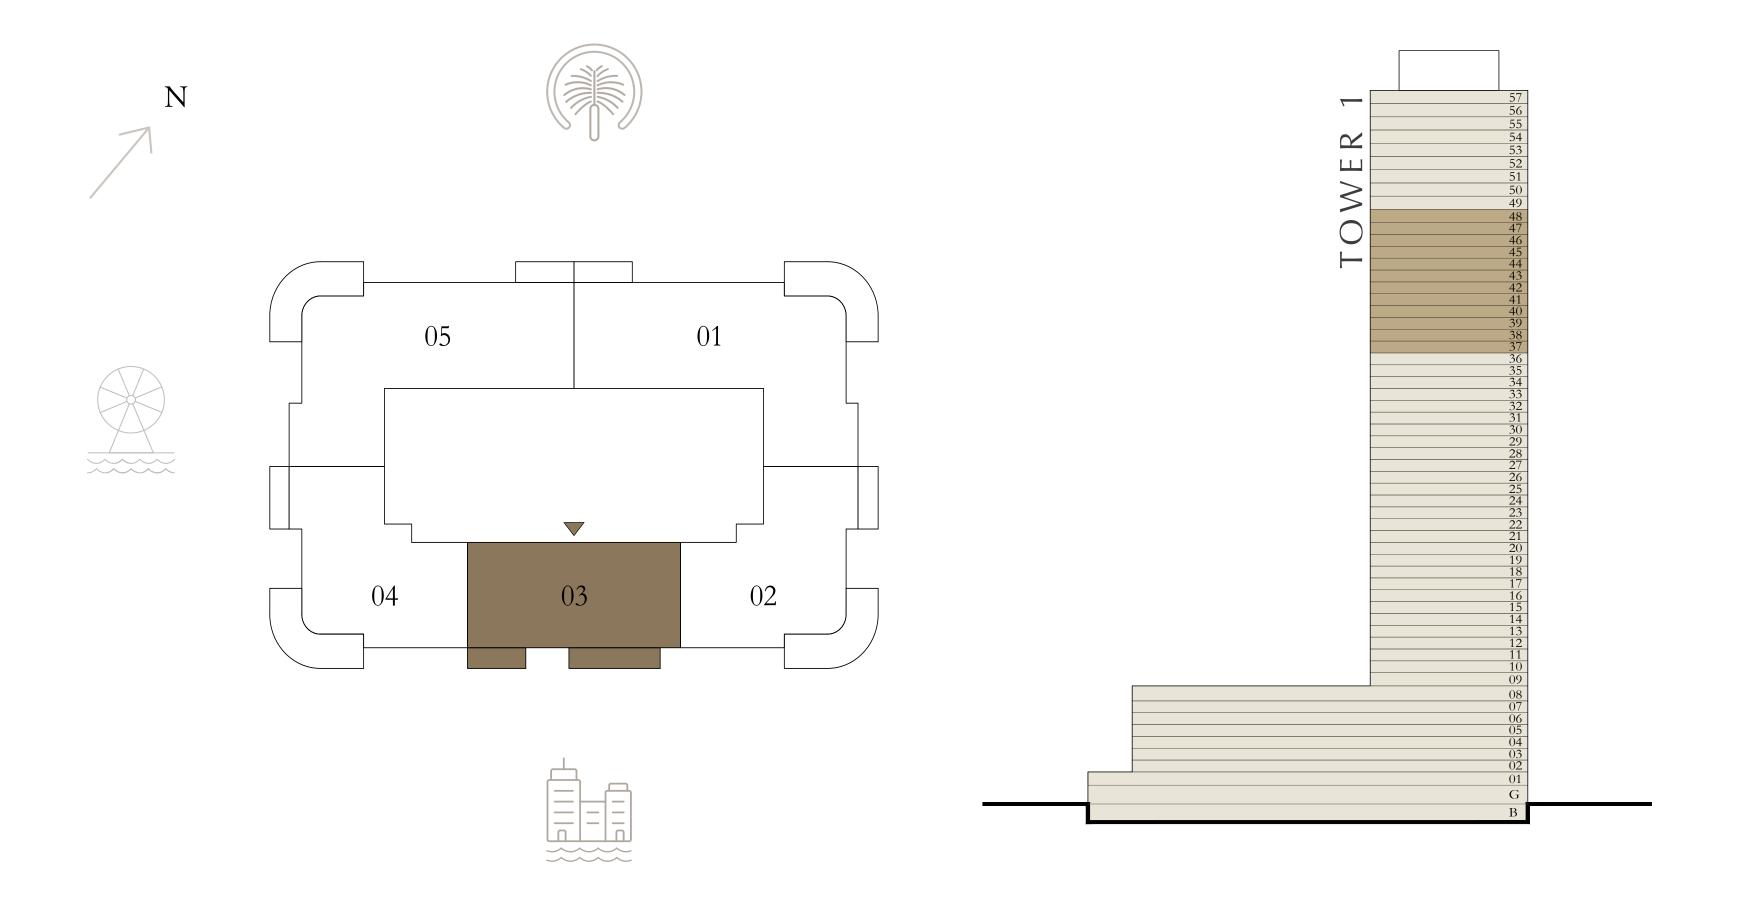

### BY ADDRESS RESORTS

#### TOWER 1

#### 1 BEDROOM

LEVEL 1-8

UNIT 03

| SUITE AREA   | 657.89 SQ.FT. | 61.12 SQ.M. |  |
|--------------|---------------|-------------|--|
| BALCONY AREA | 86.86 SQ.FT.  | 8.07 SQ.M.  |  |
| TOTAL AREA   | 744.75 SQ.FT. | 69.19 SQ.M. |  |

KEY PLAN LEVEL

KEY SECTION