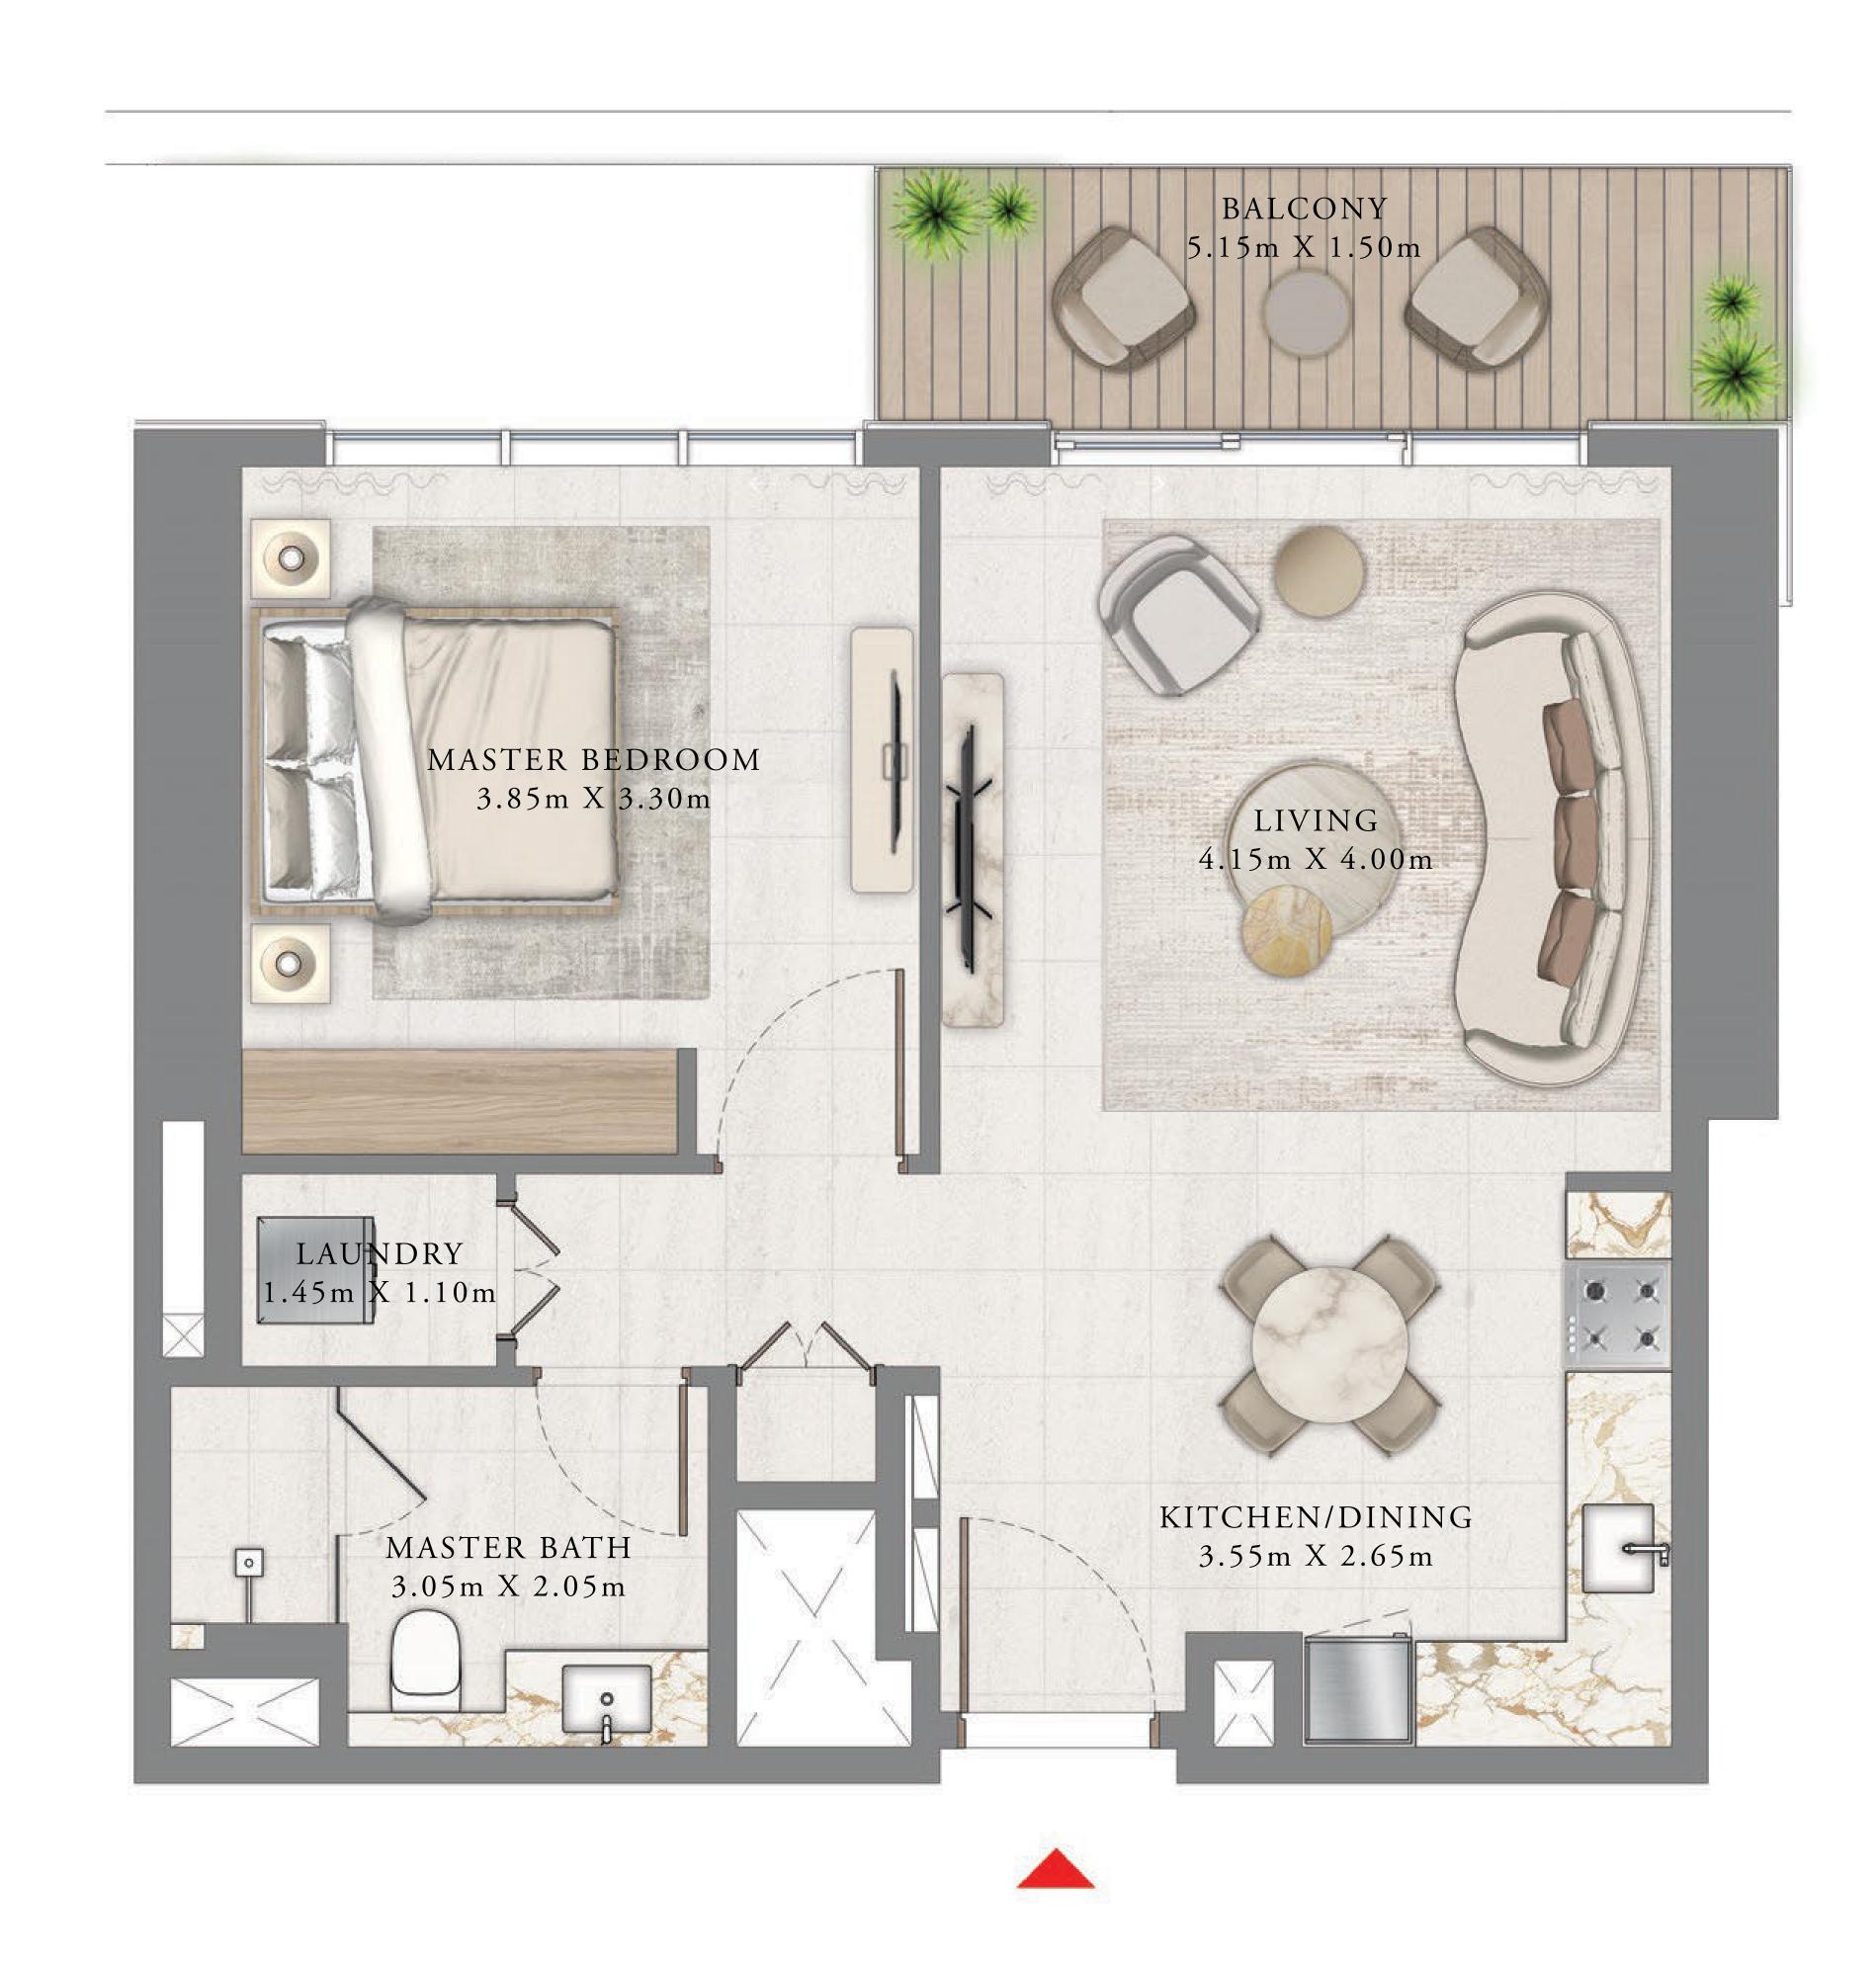

#### BY ADDRESS RESORTS

#### TOWER 1

#### 1 BEDROOM

LEVEL 10-24

UNIT 08

| SUITE AREA   | 665.10 SQ.FT. | 61.79 SQ.M. |
|--------------|---------------|-------------|
| BALCONY AREA | 86.76 SQ.FT.  | 8.06 SQ.M.  |
| TOTAL AREA   | 751.86 SQ.FT. | 69.85 SQ.M. |

#### KEY PLAN LEVEL

KEY SECTION