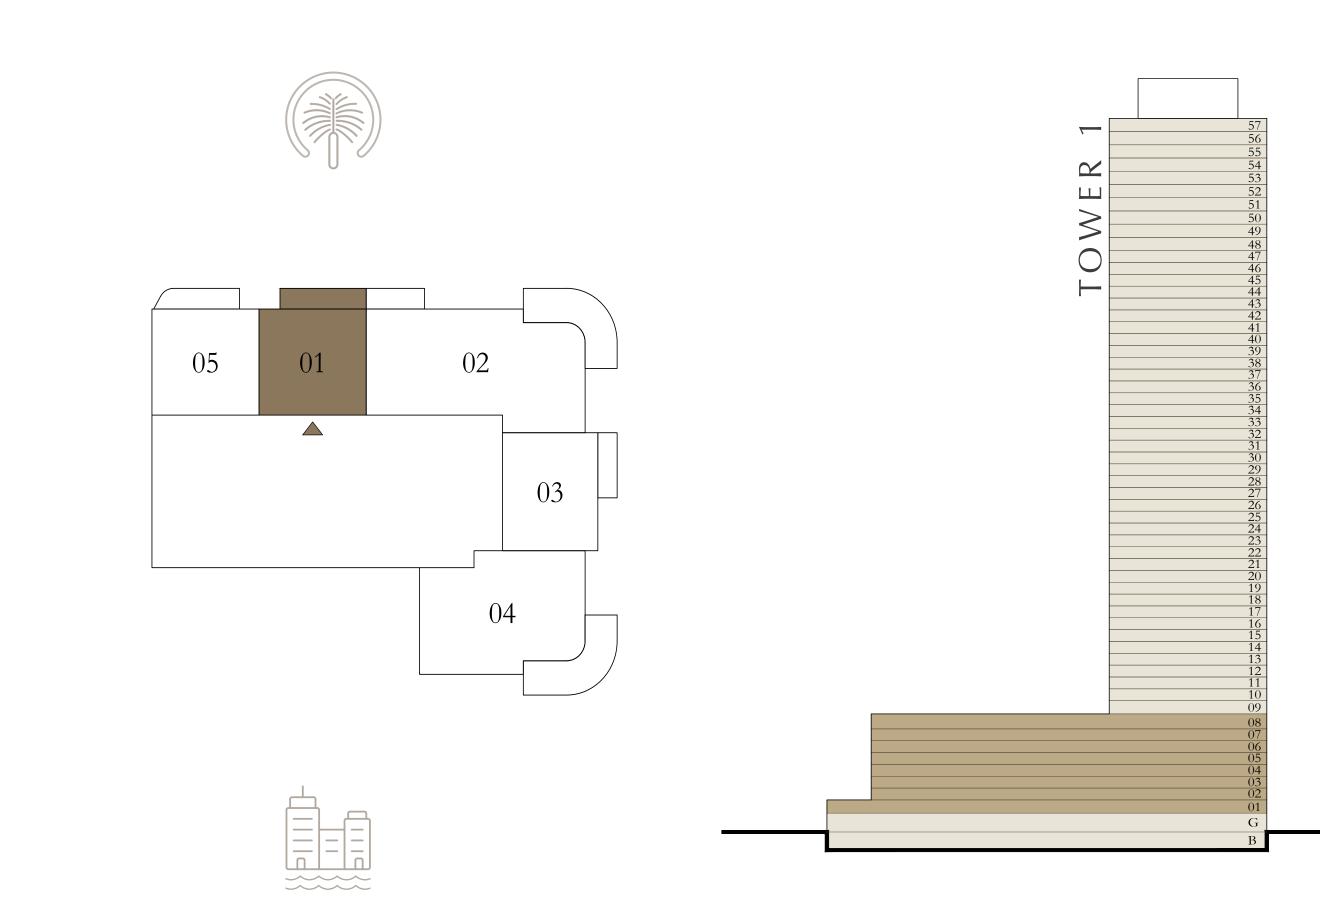

SQ.FT. | 60.27 SQ.M. |
|--------------|---------------|-------------|
| BALCONY AREA | 87.30 SQ.FT.  | 8.11 SQ.M.  |
| TOTAL AREA   | 736.04 SQ.FT. | 68.38 SQ.M. |

KEY PLAN LEVEL

KEY SECTION

10-34







### BY ADDRESS RESORTS

#### TOWER 1

#### 1 BEDROOM

LEVEL 10-34

UNIT 06

| SUITE AREA   | 648.74 SQ.FT. | 60.27 SQ.M. |
|--------------|---------------|-------------|
| BALCONY AREA | 87.30 SQ.FT.  | 8.11 SQ.M.  |
| TOTAL AREA   | 736.04 SQ.FT. | 68.38 SQ.M. |

KEY PLAN LEVEL

KEY SECTION

10-34







### BY ADDRESS RESORTS

#### TOWER 1

#### BEDROOM

LEVEL 1-8

UNIT 01

| SUITE AREA   | 668.76 SQ.FT. | 62.13 SQ.M. |
|--------------|---------------|-------------|
| BALCONY AREA | 113.88 SQ.FT. | 10.58 SQ.M. |
| TOTAL AREA   | 782.64 SQ.FT. | 72.71 SQ.M. |

KEY PLAN LEVEL

1 - 8













### BY ADDRESS RESORTS

#### TOWER 1

#### 1 BEDROOM

LEVEL 1-8

UNIT 05

| SUITE AREA   | 678.45 SQ.FT. | 63.03 SQ.M. |
|--------------|---------------|-------------|
| BALCONY AREA | 105.27 SQ.FT. | 9.78 SQ.M.  |
| TOTAL AREA   | 783.72 SQ.FT. | 72.81 SQ.M. |

KEY PLAN LEVEL











### BY ADDRESS RESORTS

#### TOWER 1

### 2 BEDROOM

LEVEL 10-24

UNIT 04

| SUITE AREA   | 1117.62 SQ.FT. | 103.83 SQ.M. |
|--------------|----------------|--------------|
| BALCONY AREA | 262.53 SQ.FT.  | 24.39 SQ.M.  |
| TOTAL AREA   | 1380.15 SQ.FT. | 128.22 SQ.M. |

| LEVEL 25-34 | UNIT 04 |
|-------------|---------|
| LLVLL ZJ-J4 |         |

| SUITE AREA   | 1118.26 SQ.FT. | 103.89 SQ.M. |
|--------------|----------------|--------------|
| BALCONY AREA | 263.50 SQ.FT.  | 24.48 SQ.M.  |
| T