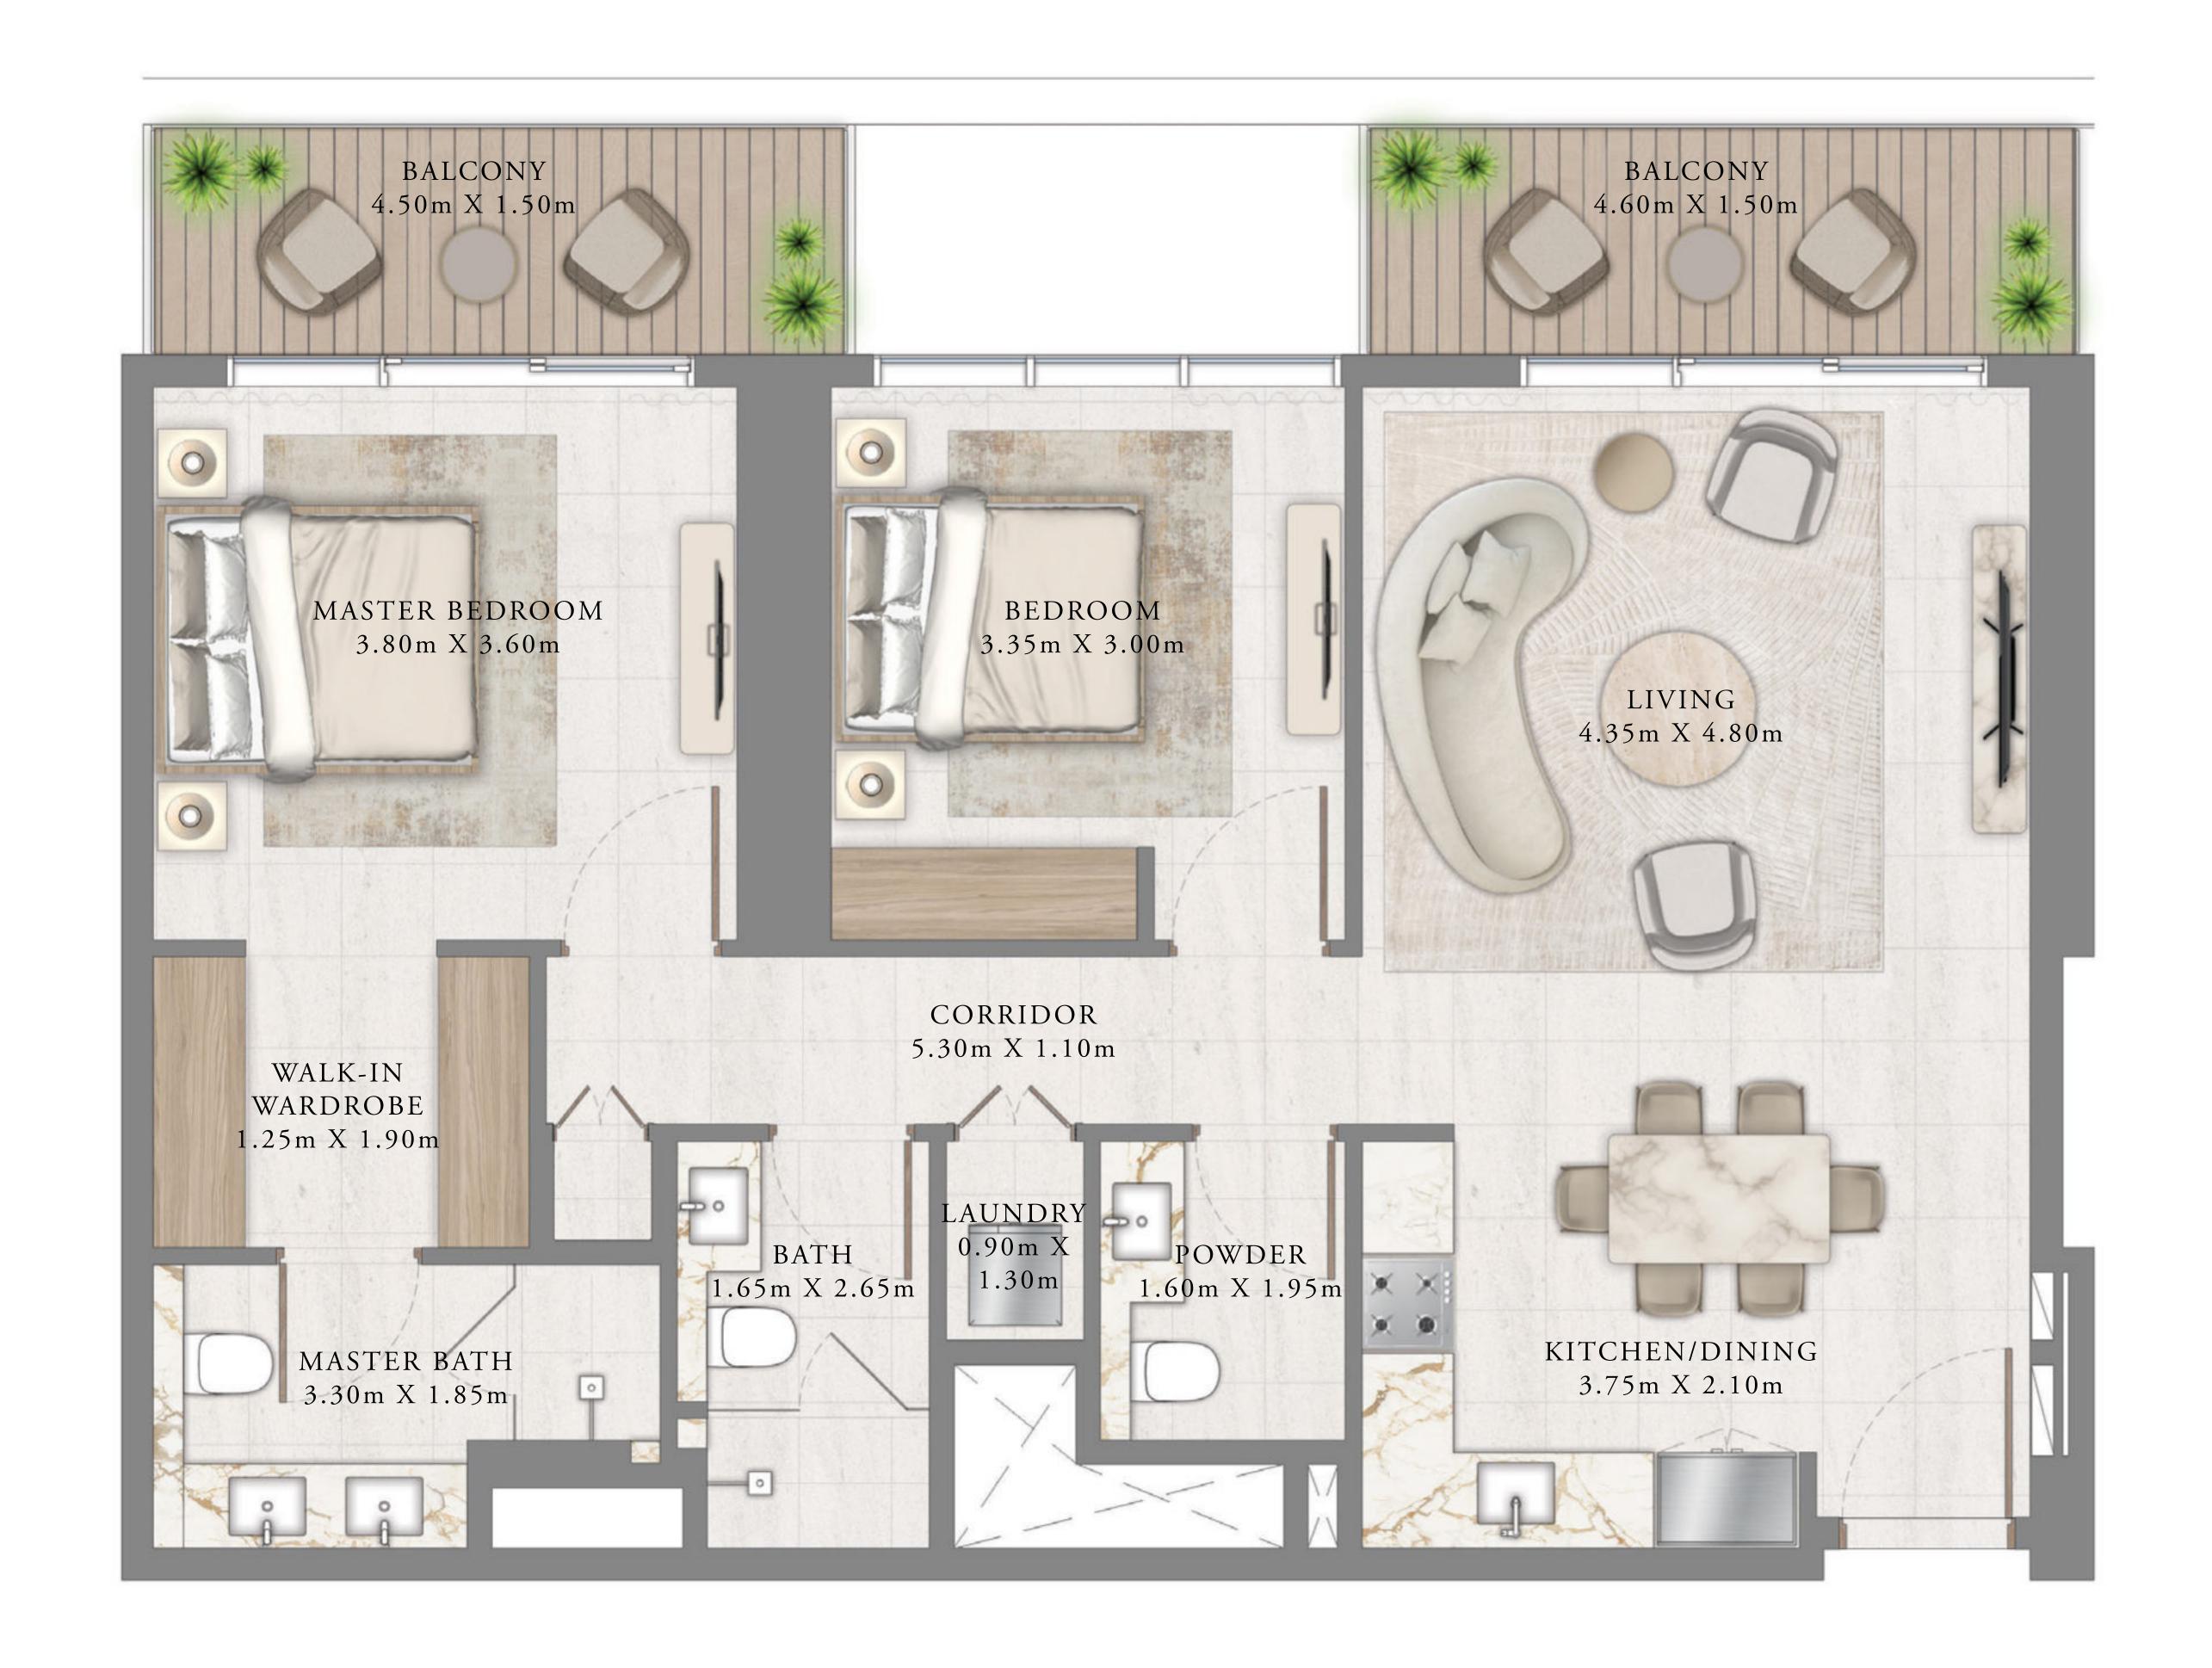

#### 2 BEDROOM

LEVEL 9

UNIT 01

| SUITE AREA   | 1012.56 SQ.FT. | 94.07 SQ.M.  |  |
|--------------|----------------|--------------|--|
| BALCONY AREA | 152.63 SQ.FT.  | 14.18 SQ.M.  |  |
| TOTAL AREA   | 1165.19 SQ.FT. | 108.25 SQ.M. |  |

KEY PLAN LEVEL