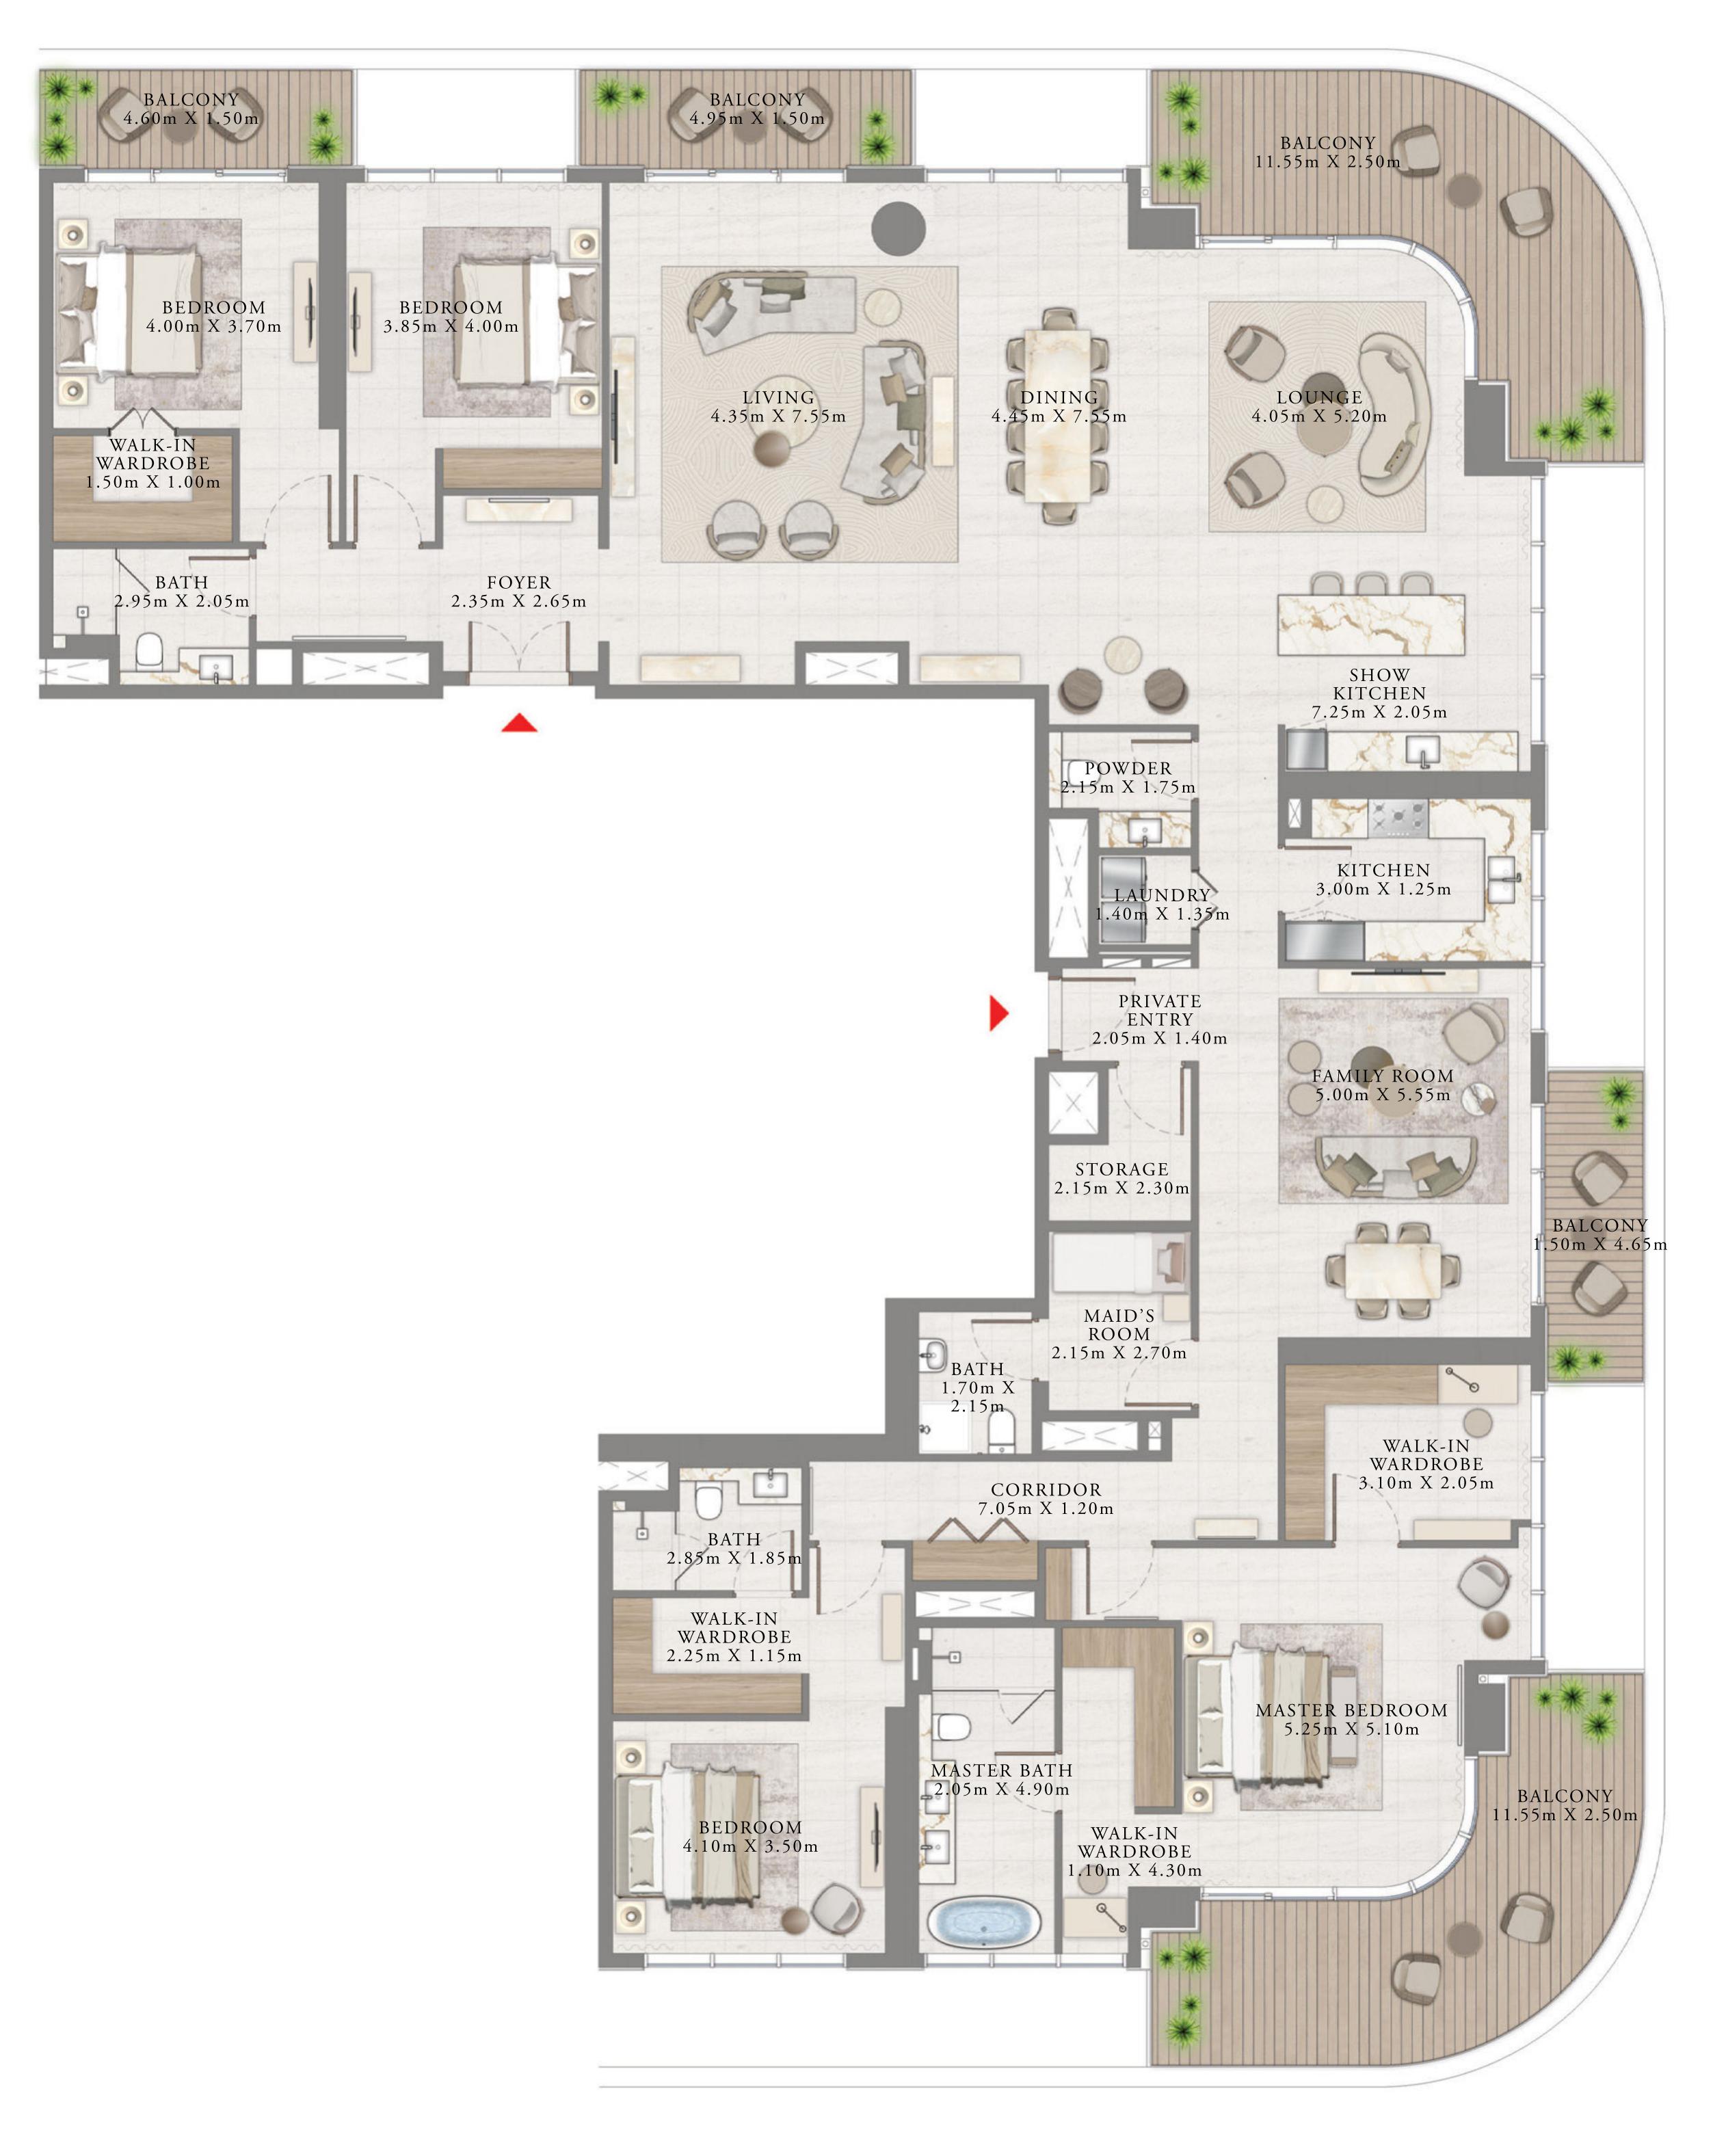

### BY ADDRESS RESORTS

#### TOWER 1

## 4 BEDROOM | PENTHOUSE

LEVEL 54-56

UNIT 01

| SUITE AREA   | 3958.21 SQ.FT. | 367.73 SQ.M. |
|--------------|----------------|--------------|
| BALCONY AREA | 1461.85 SQ.FT. | 135.81 SQ.M. |
| TOTAL AREA   | 5420.06 SQ.FT. | 503.54 SQ.M. |

KEY PLAN LEVEL

KEY SECTION