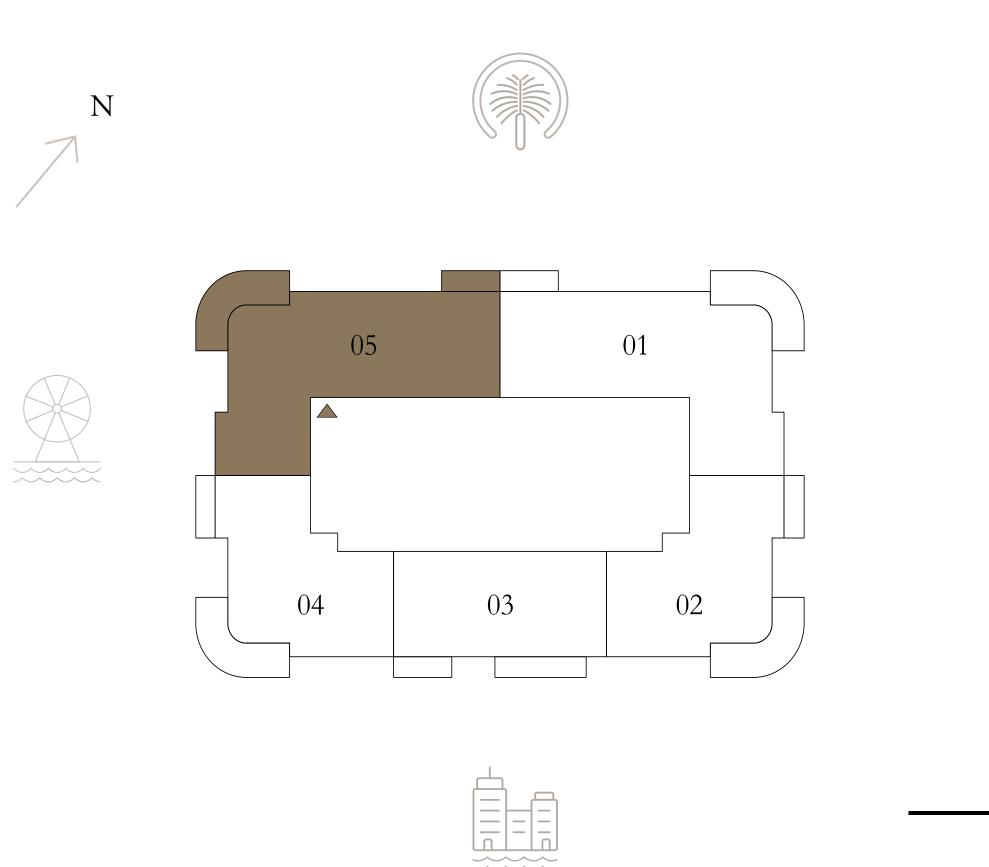

### BY ADDRESS RESORTS

#### TOWER 1

#### 3 BEDROOM

LEVEL 37-48

UNIT 02

| SUITE AREA   | 1466.91 SQ.FT. | 136.28 SQ.M. |
|--------------|----------------|--------------|
| BALCONY AREA | 341.97 SQ.FT.  | 31.77 SQ.M.  |
| TOTAL AREA   | 1808.88 SQ.FT. | 168.05 SQ.M. |

KEY PLAN LEVEL

37-48

KEY SECTION