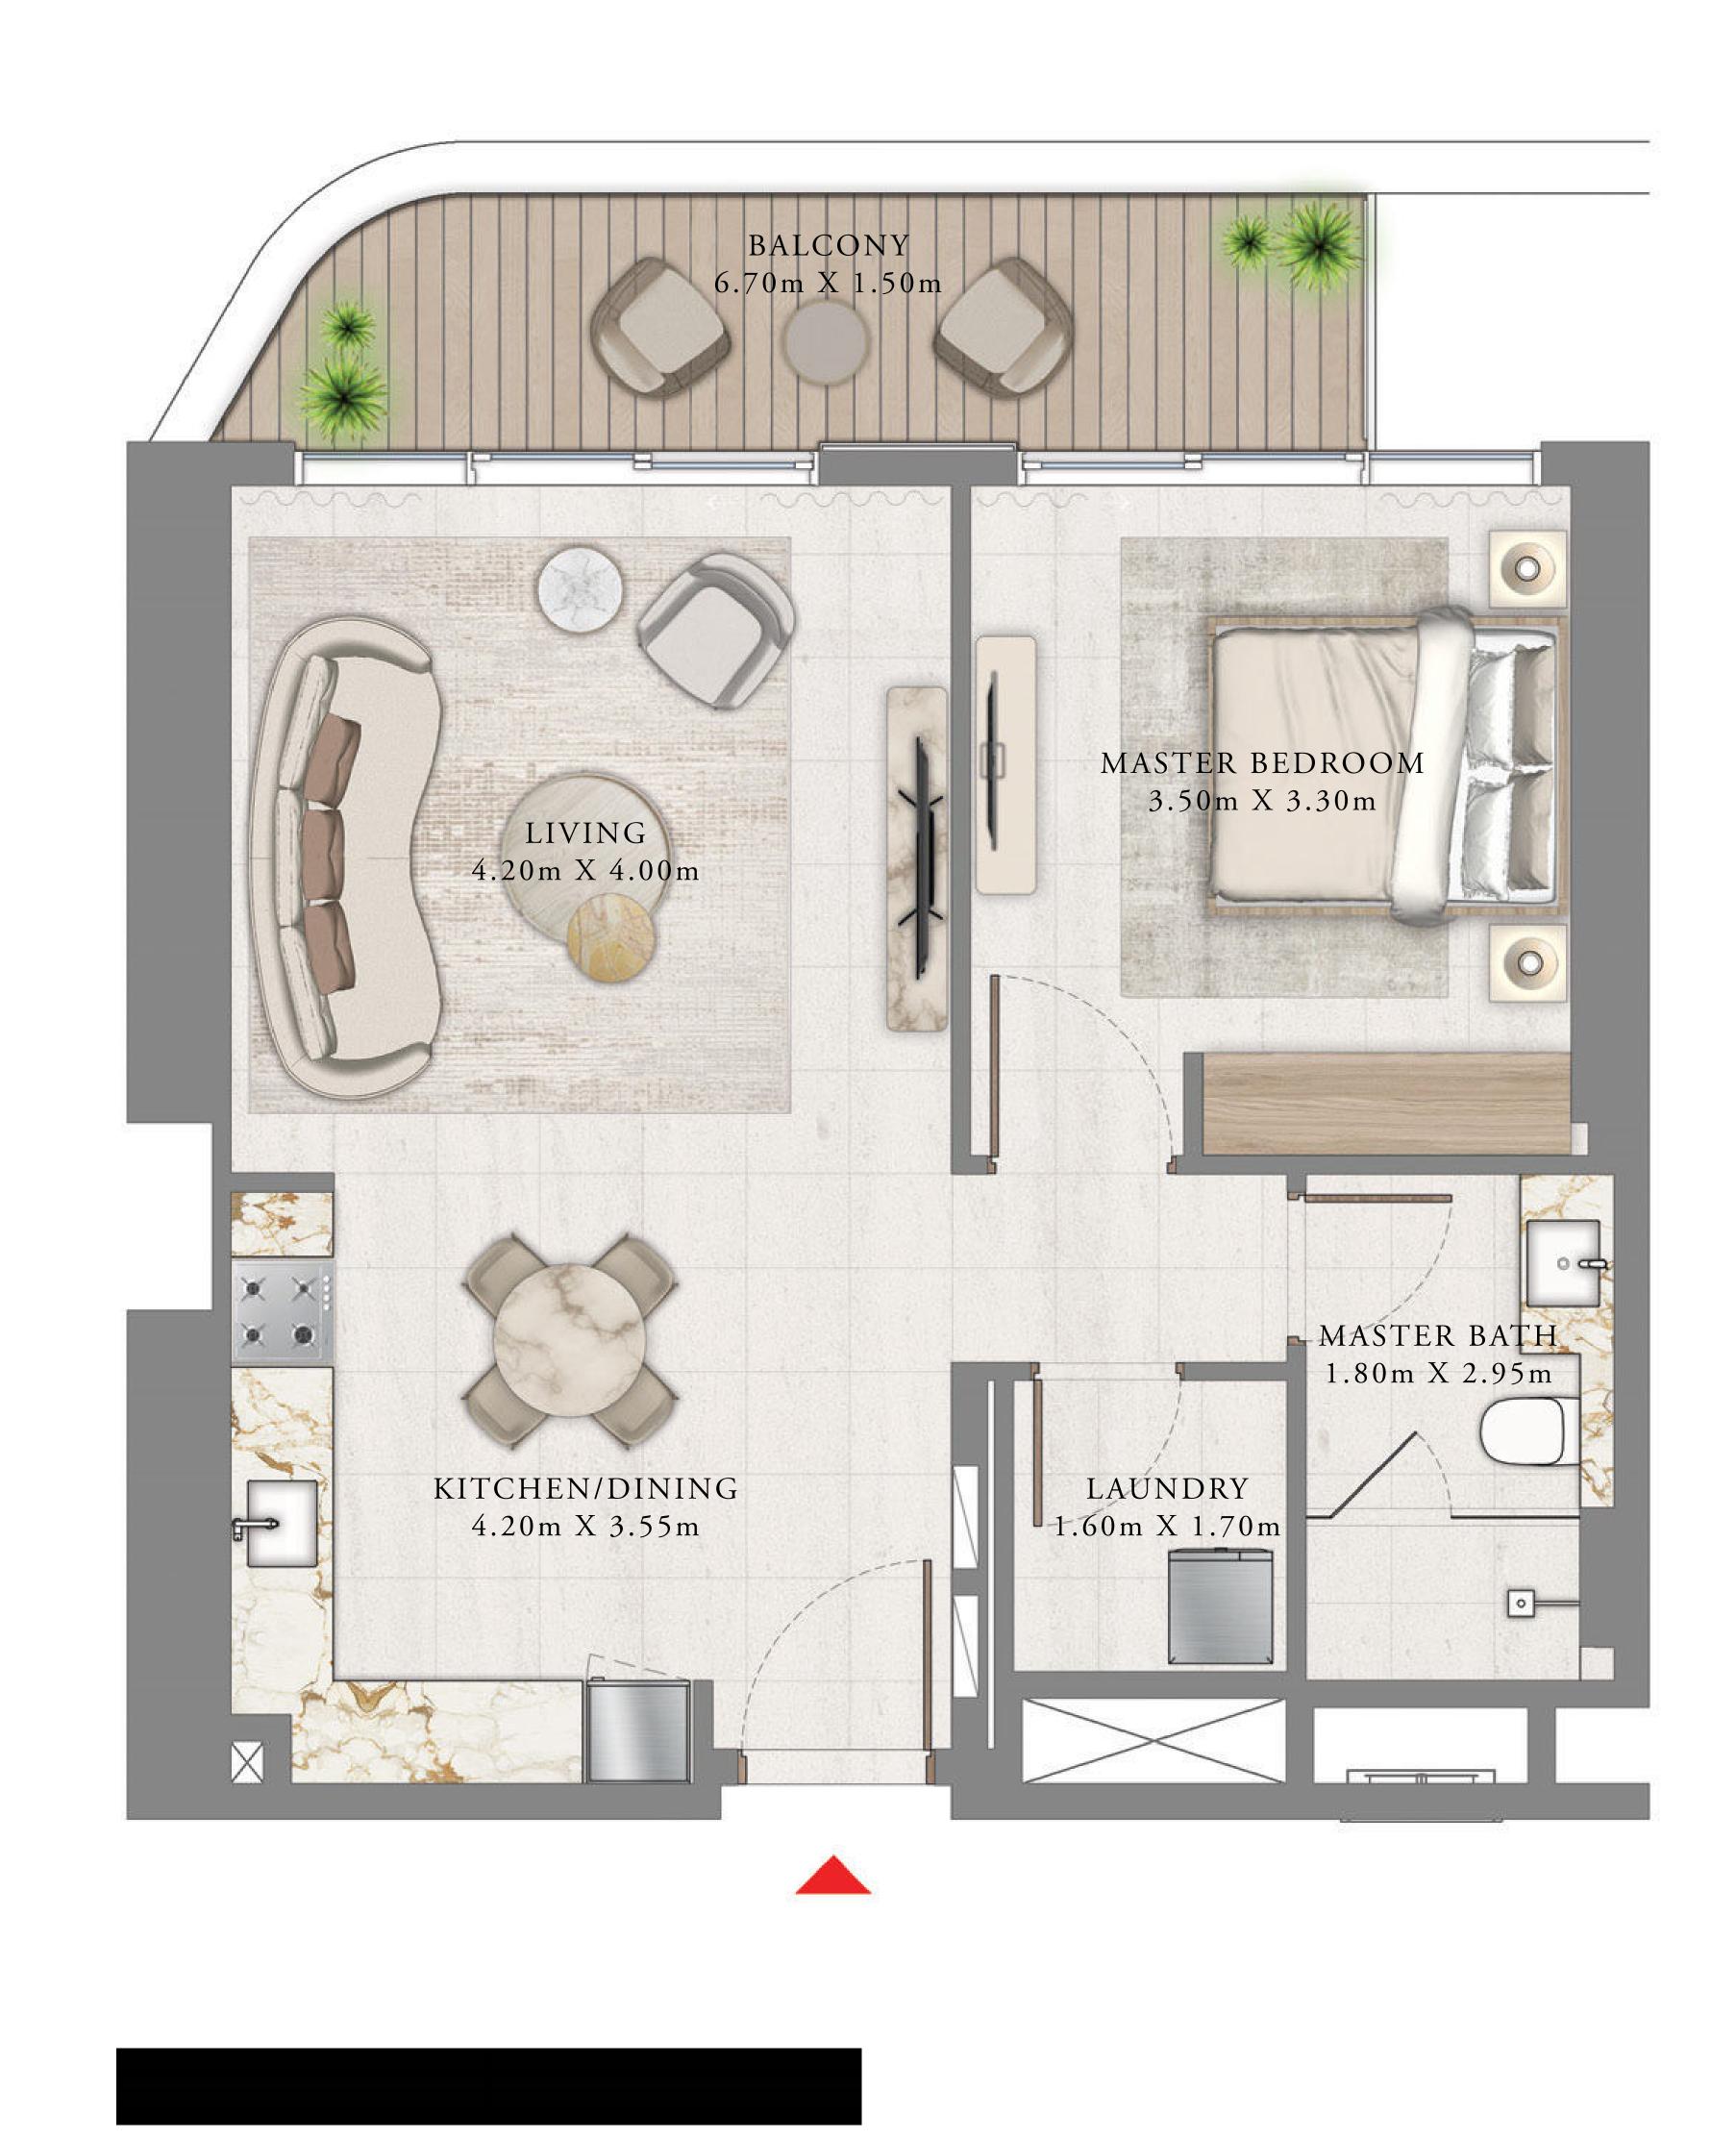

### BY ADDRESS RESORTS

#### TOWER 1

#### 1 BEDROOM

LEVEL 1-8

UNIT 05

| SUITE AREA   | 678.45 SQ.FT. | 63.03 SQ.M. |
|--------------|---------------|-------------|
| BALCONY AREA | 105.27 SQ.FT. | 9.78 SQ.M.  |
| TOTAL AREA   | 783.72 SQ.FT. | 72.81 SQ.M. |

KEY PLAN LEVEL