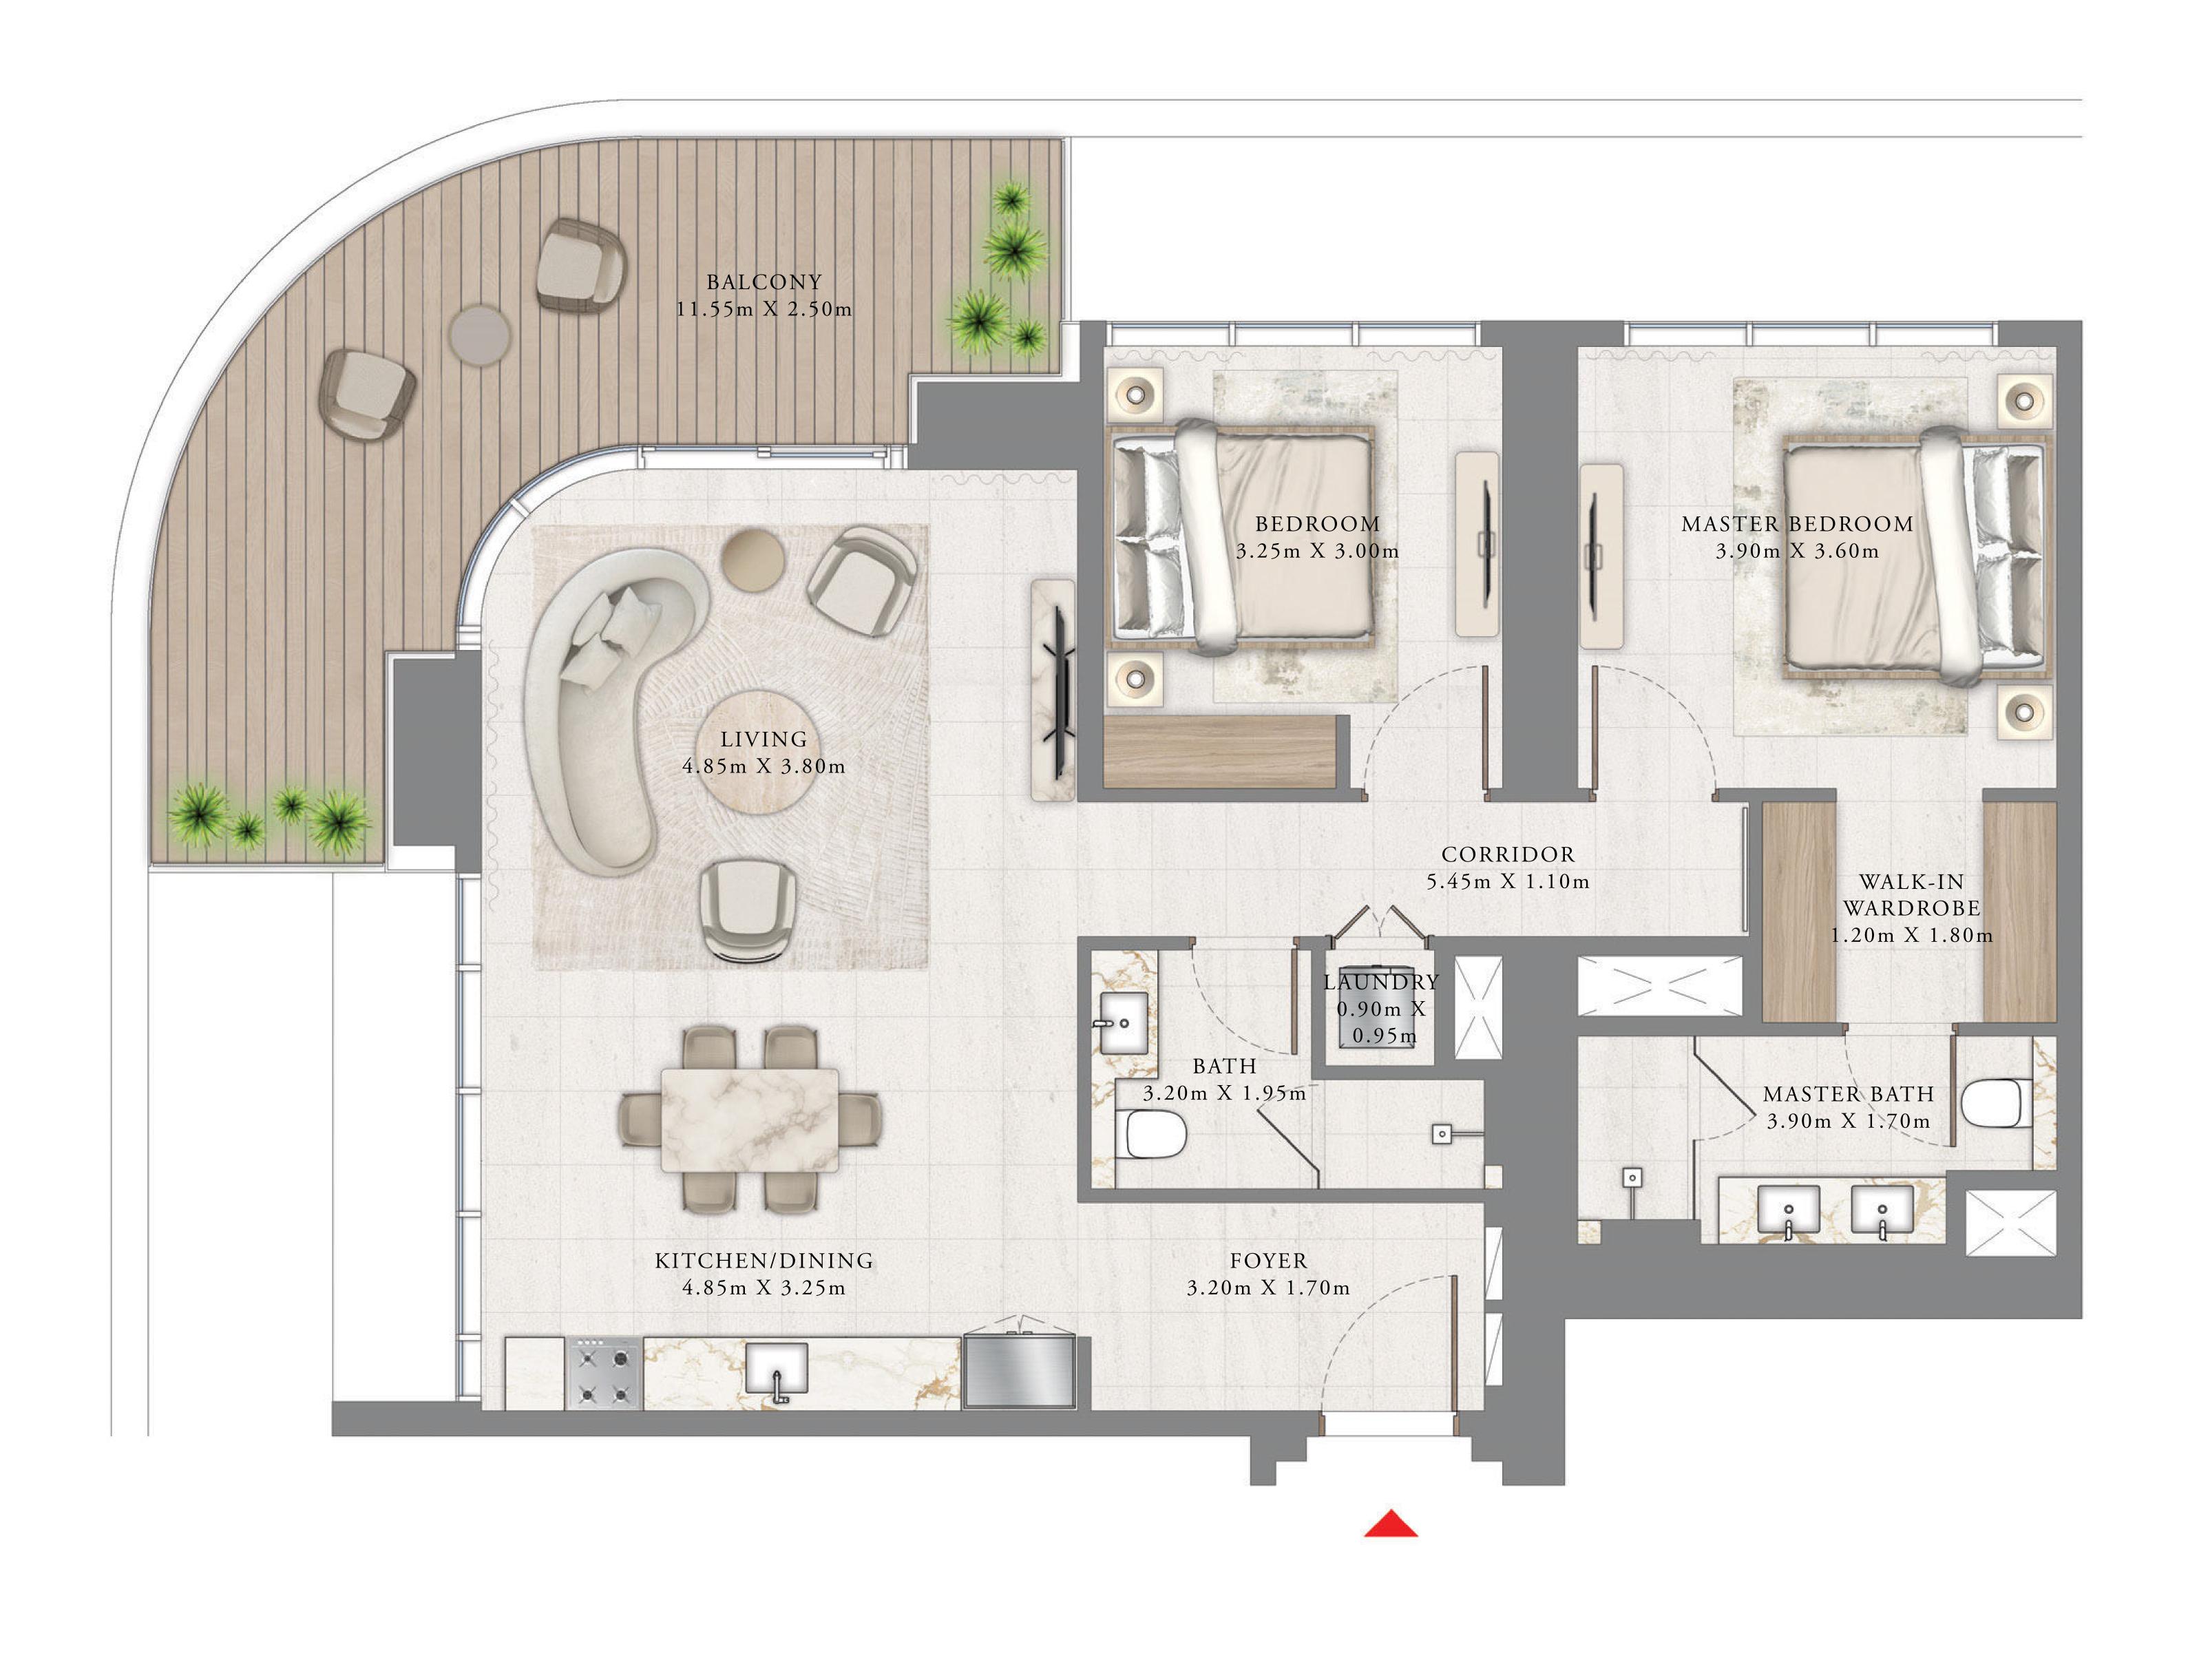

#### 1 BEDROOM

LEVEL 10-34

UNIT 05

| SUITE AREA   | 648.74 SQ.FT. | 60.27 SQ.M. |
|--------------|---------------|-------------|
| BALCONY AREA | 87.30 SQ.FT.  | 8.11 SQ.M.  |
| TOTAL AREA   | 736.04 SQ.FT. | 68.38 SQ.M. |

KEY PLAN LEVEL

KEY SECTION

10-34