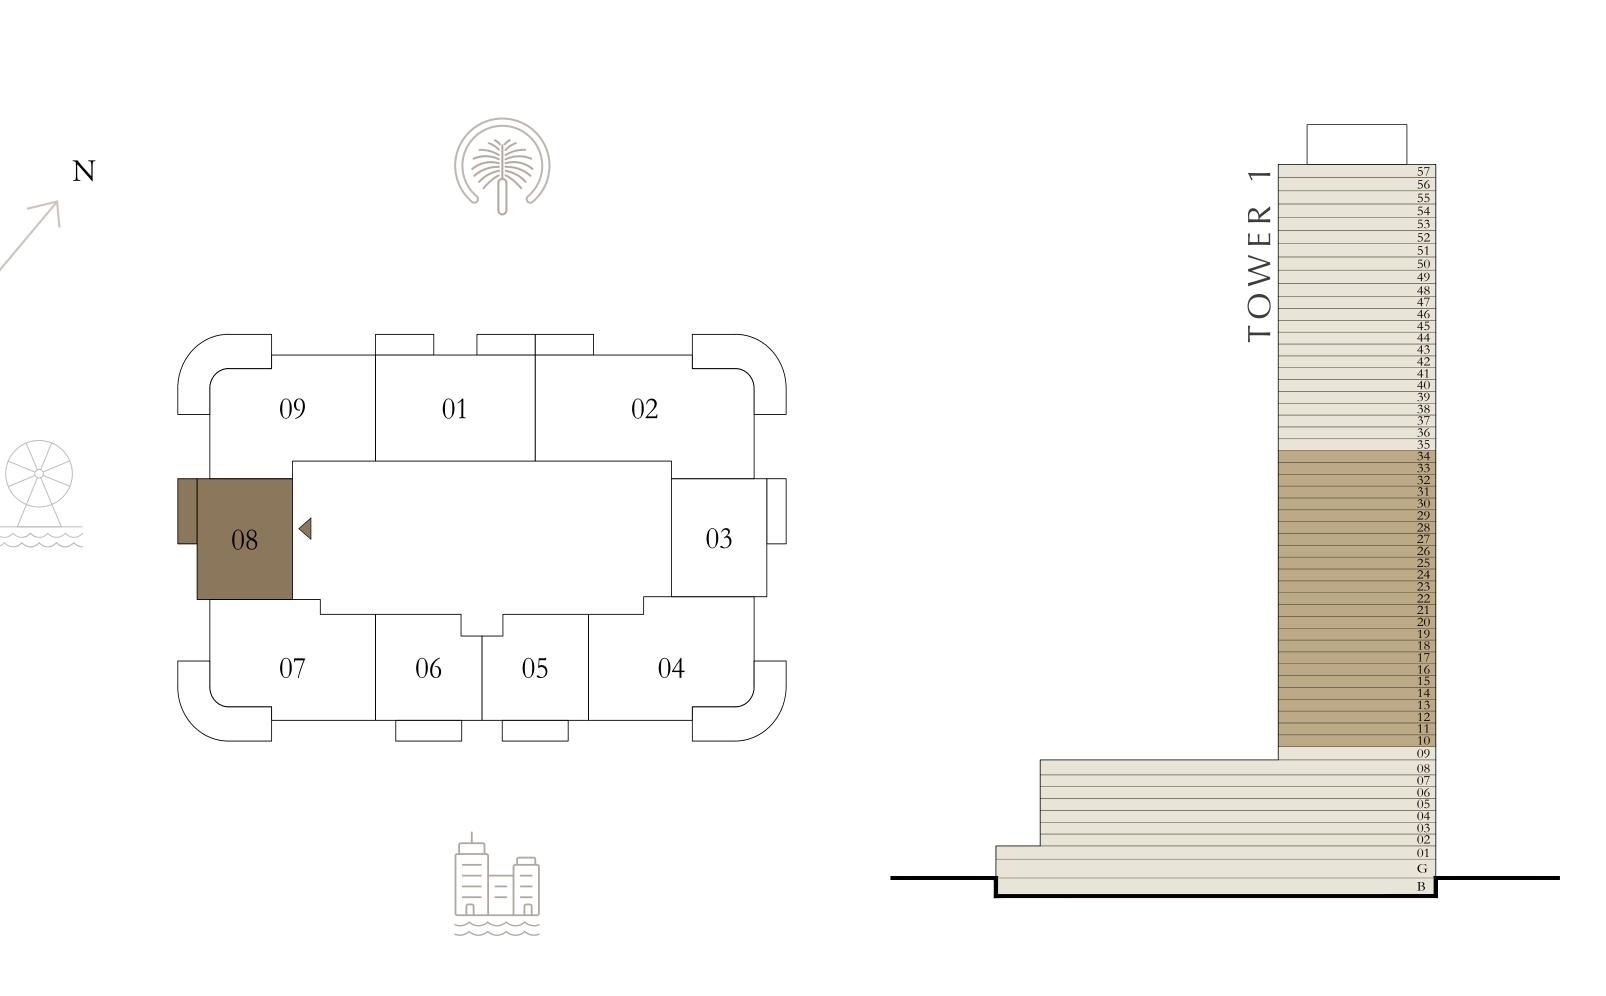

#### BY ADDRESS RESORTS

#### TOWER 1

#### 1 BEDROOM

LEVEL 10-24

UNIT 08

| SUITE AREA   | 665.10 SQ.FT. | 61.79 SQ.M. |
|--------------|---------------|-------------|
| BALCONY AREA | 86.76 SQ.FT.  | 8.06 SQ.M.  |
| TOTAL AREA   | 751.86 SQ.FT. | 69.85 SQ.M. |

#### KEY PLAN LEVEL

KEY SECTION