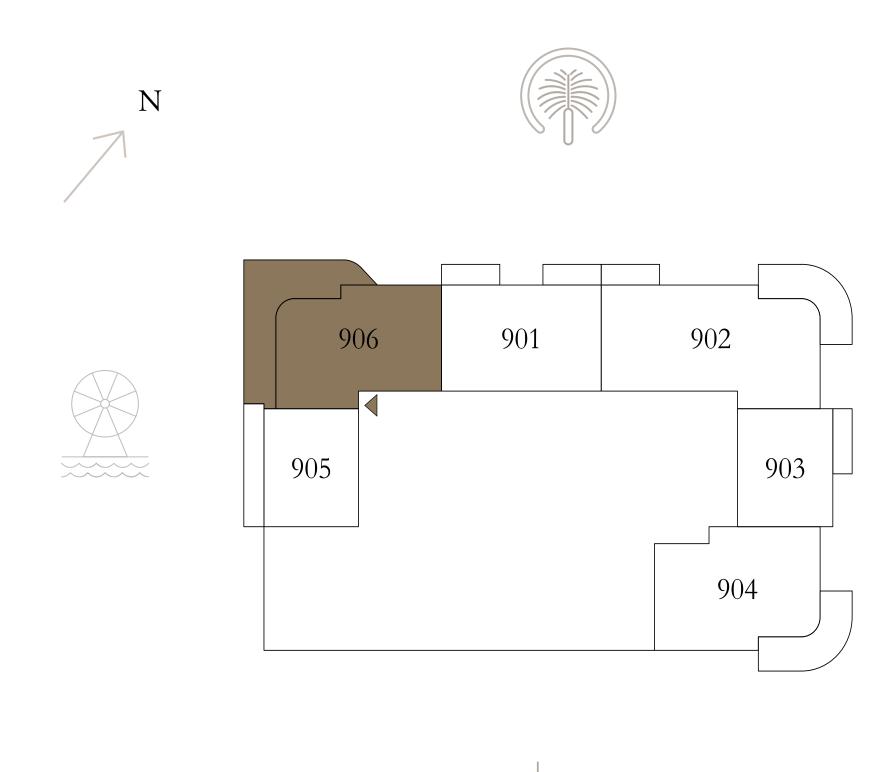

### BY ADDRESS RESORTS

#### TOWER 1

#### 1 BEDROOM

LEVEL 9

UNIT 03

|   | SUITE AREA   | 657.89 SQ.FT. | 61.12 SQ.M. |  |
|---|--------------|---------------|-------------|--|
|   | BALCONY AREA | 86.86 SQ.FT.  | 8.07 SQ.M.  |  |
| - | TOTAL AREA   | 744.75 SQ.FT. | 69.19 SQ.M. |  |

KEY PLAN LEVEL

KEY SECTION