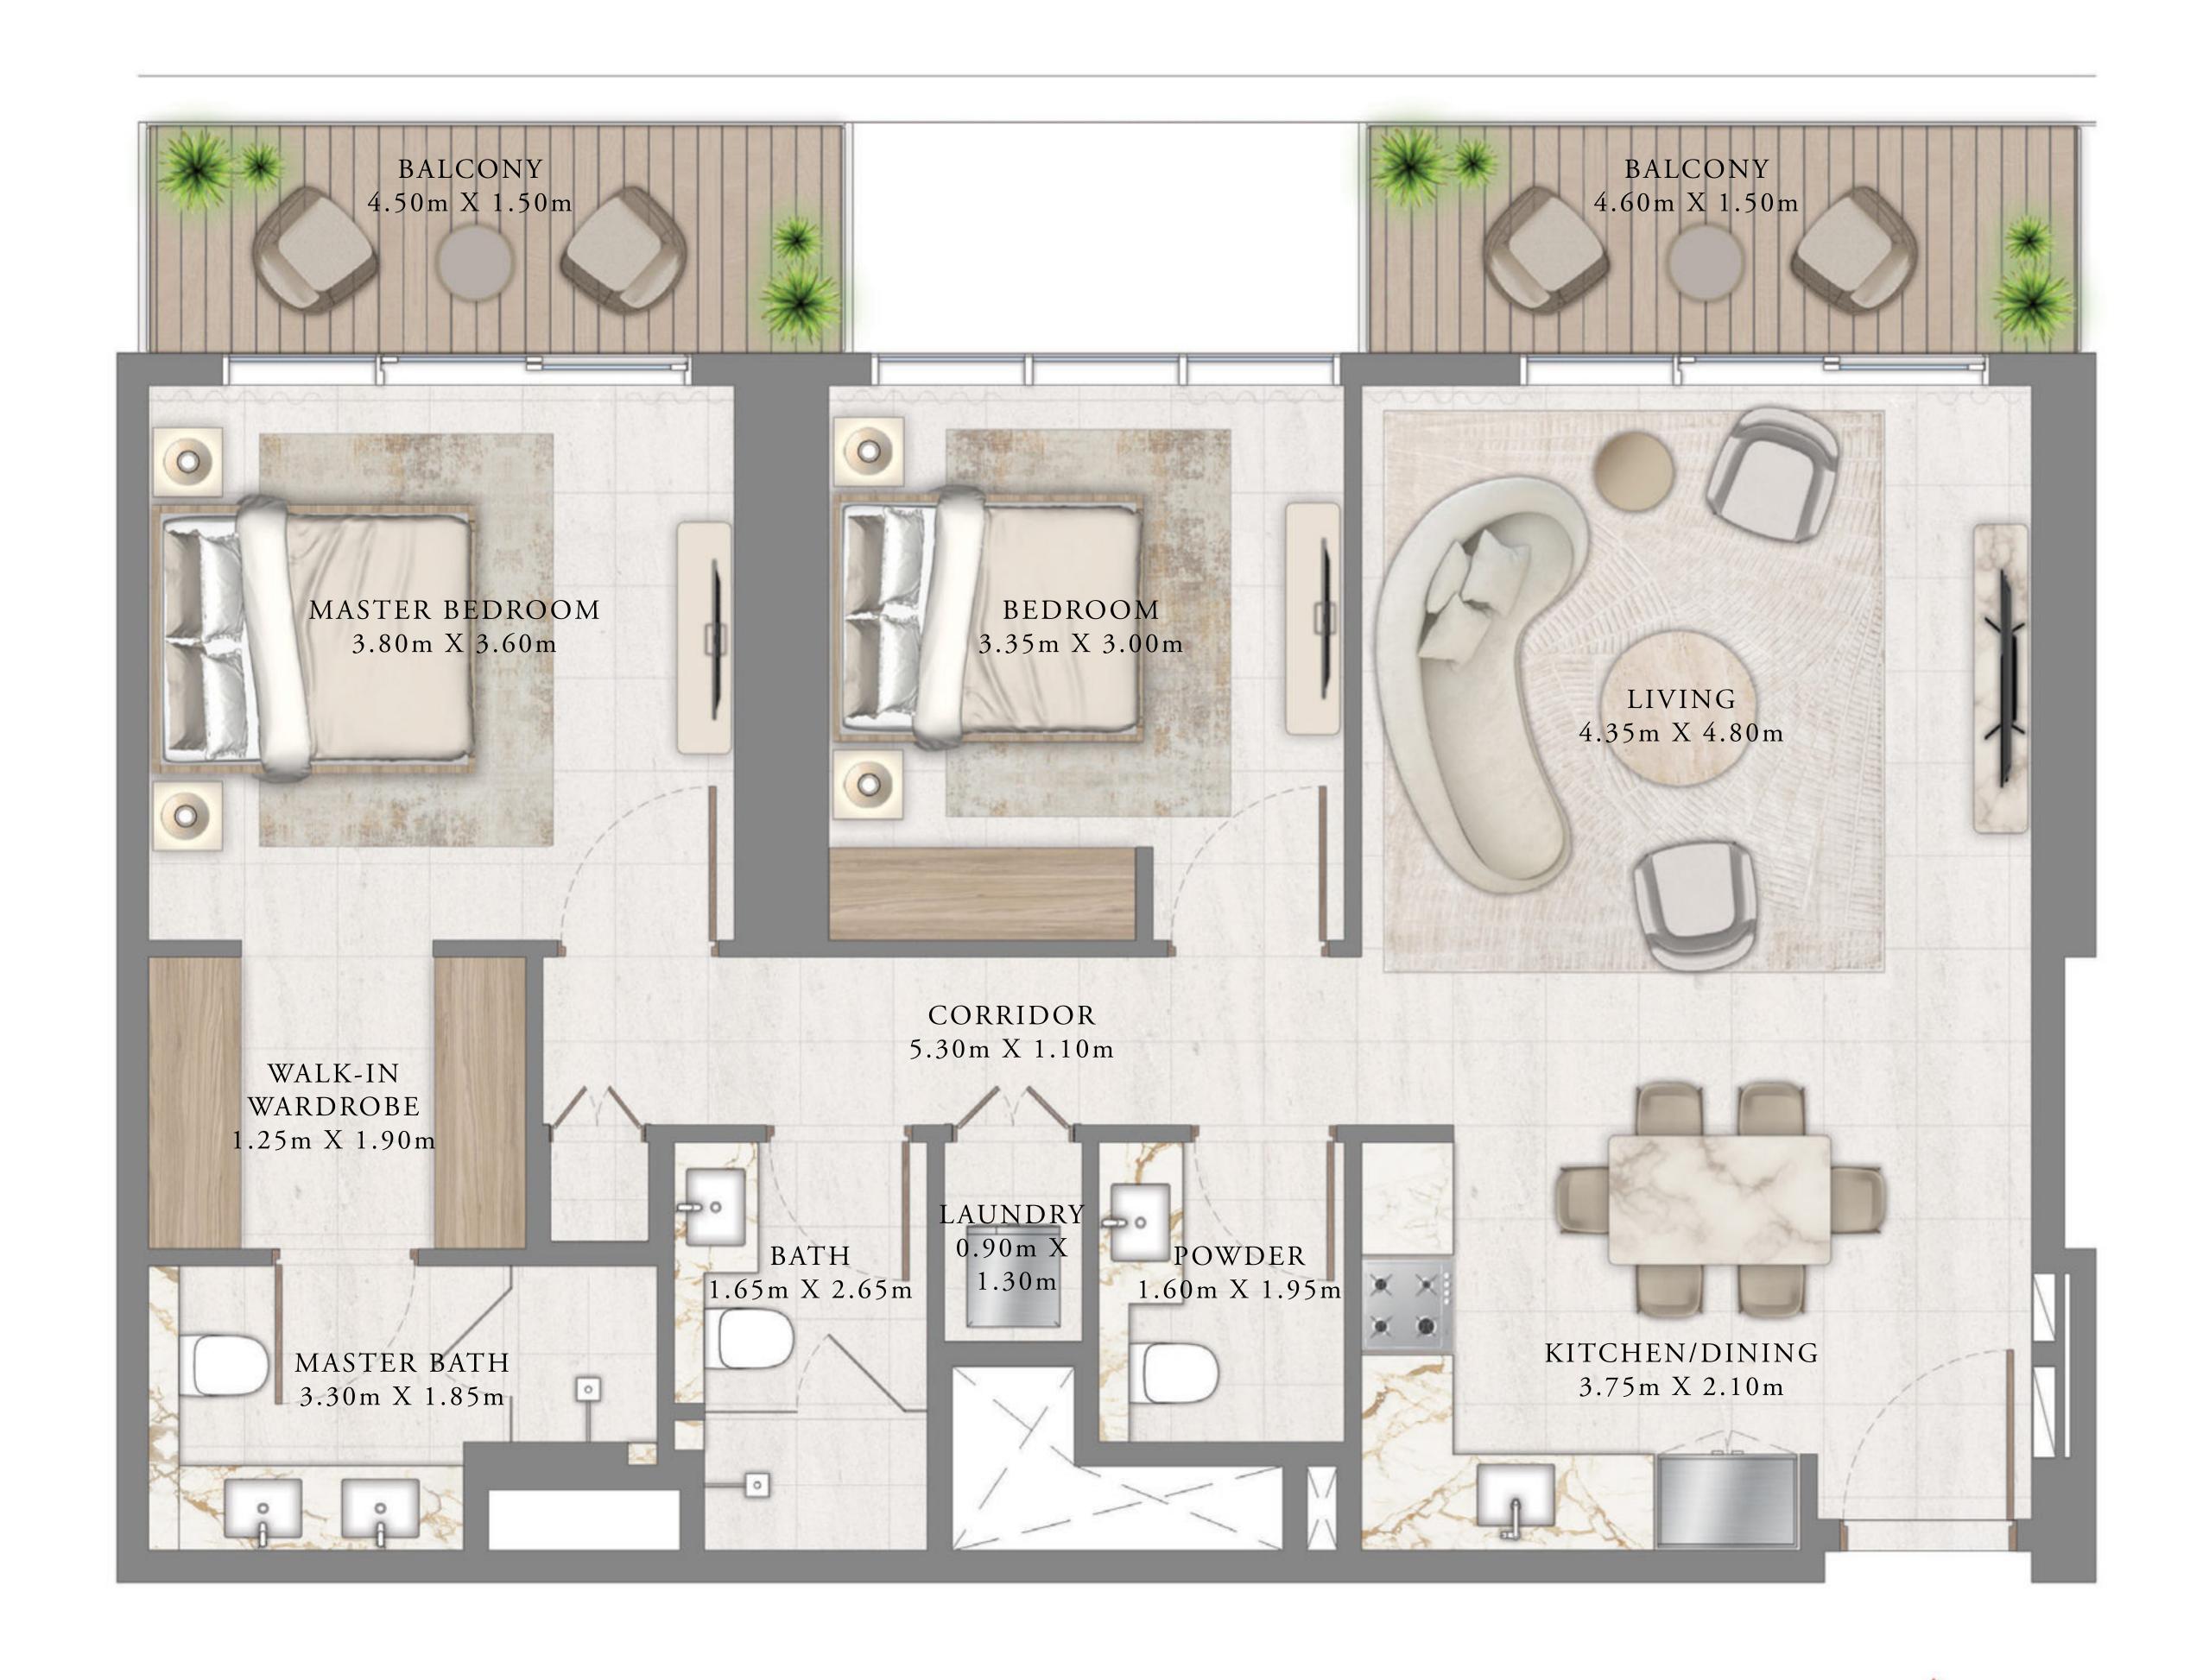

#### BEDROOM

LEVEL 1-8

UNIT 01

| SUITE AREA   | 668.76 SQ.FT. | 62.13 SQ.M. |
|--------------|---------------|-------------|
| BALCONY AREA | 113.88 SQ.FT. | 10.58 SQ.M. |
| TOTAL AREA   | 782.64 SQ.FT. | 72.71 SQ.M. |

KEY PLAN LEVEL

1 - 8