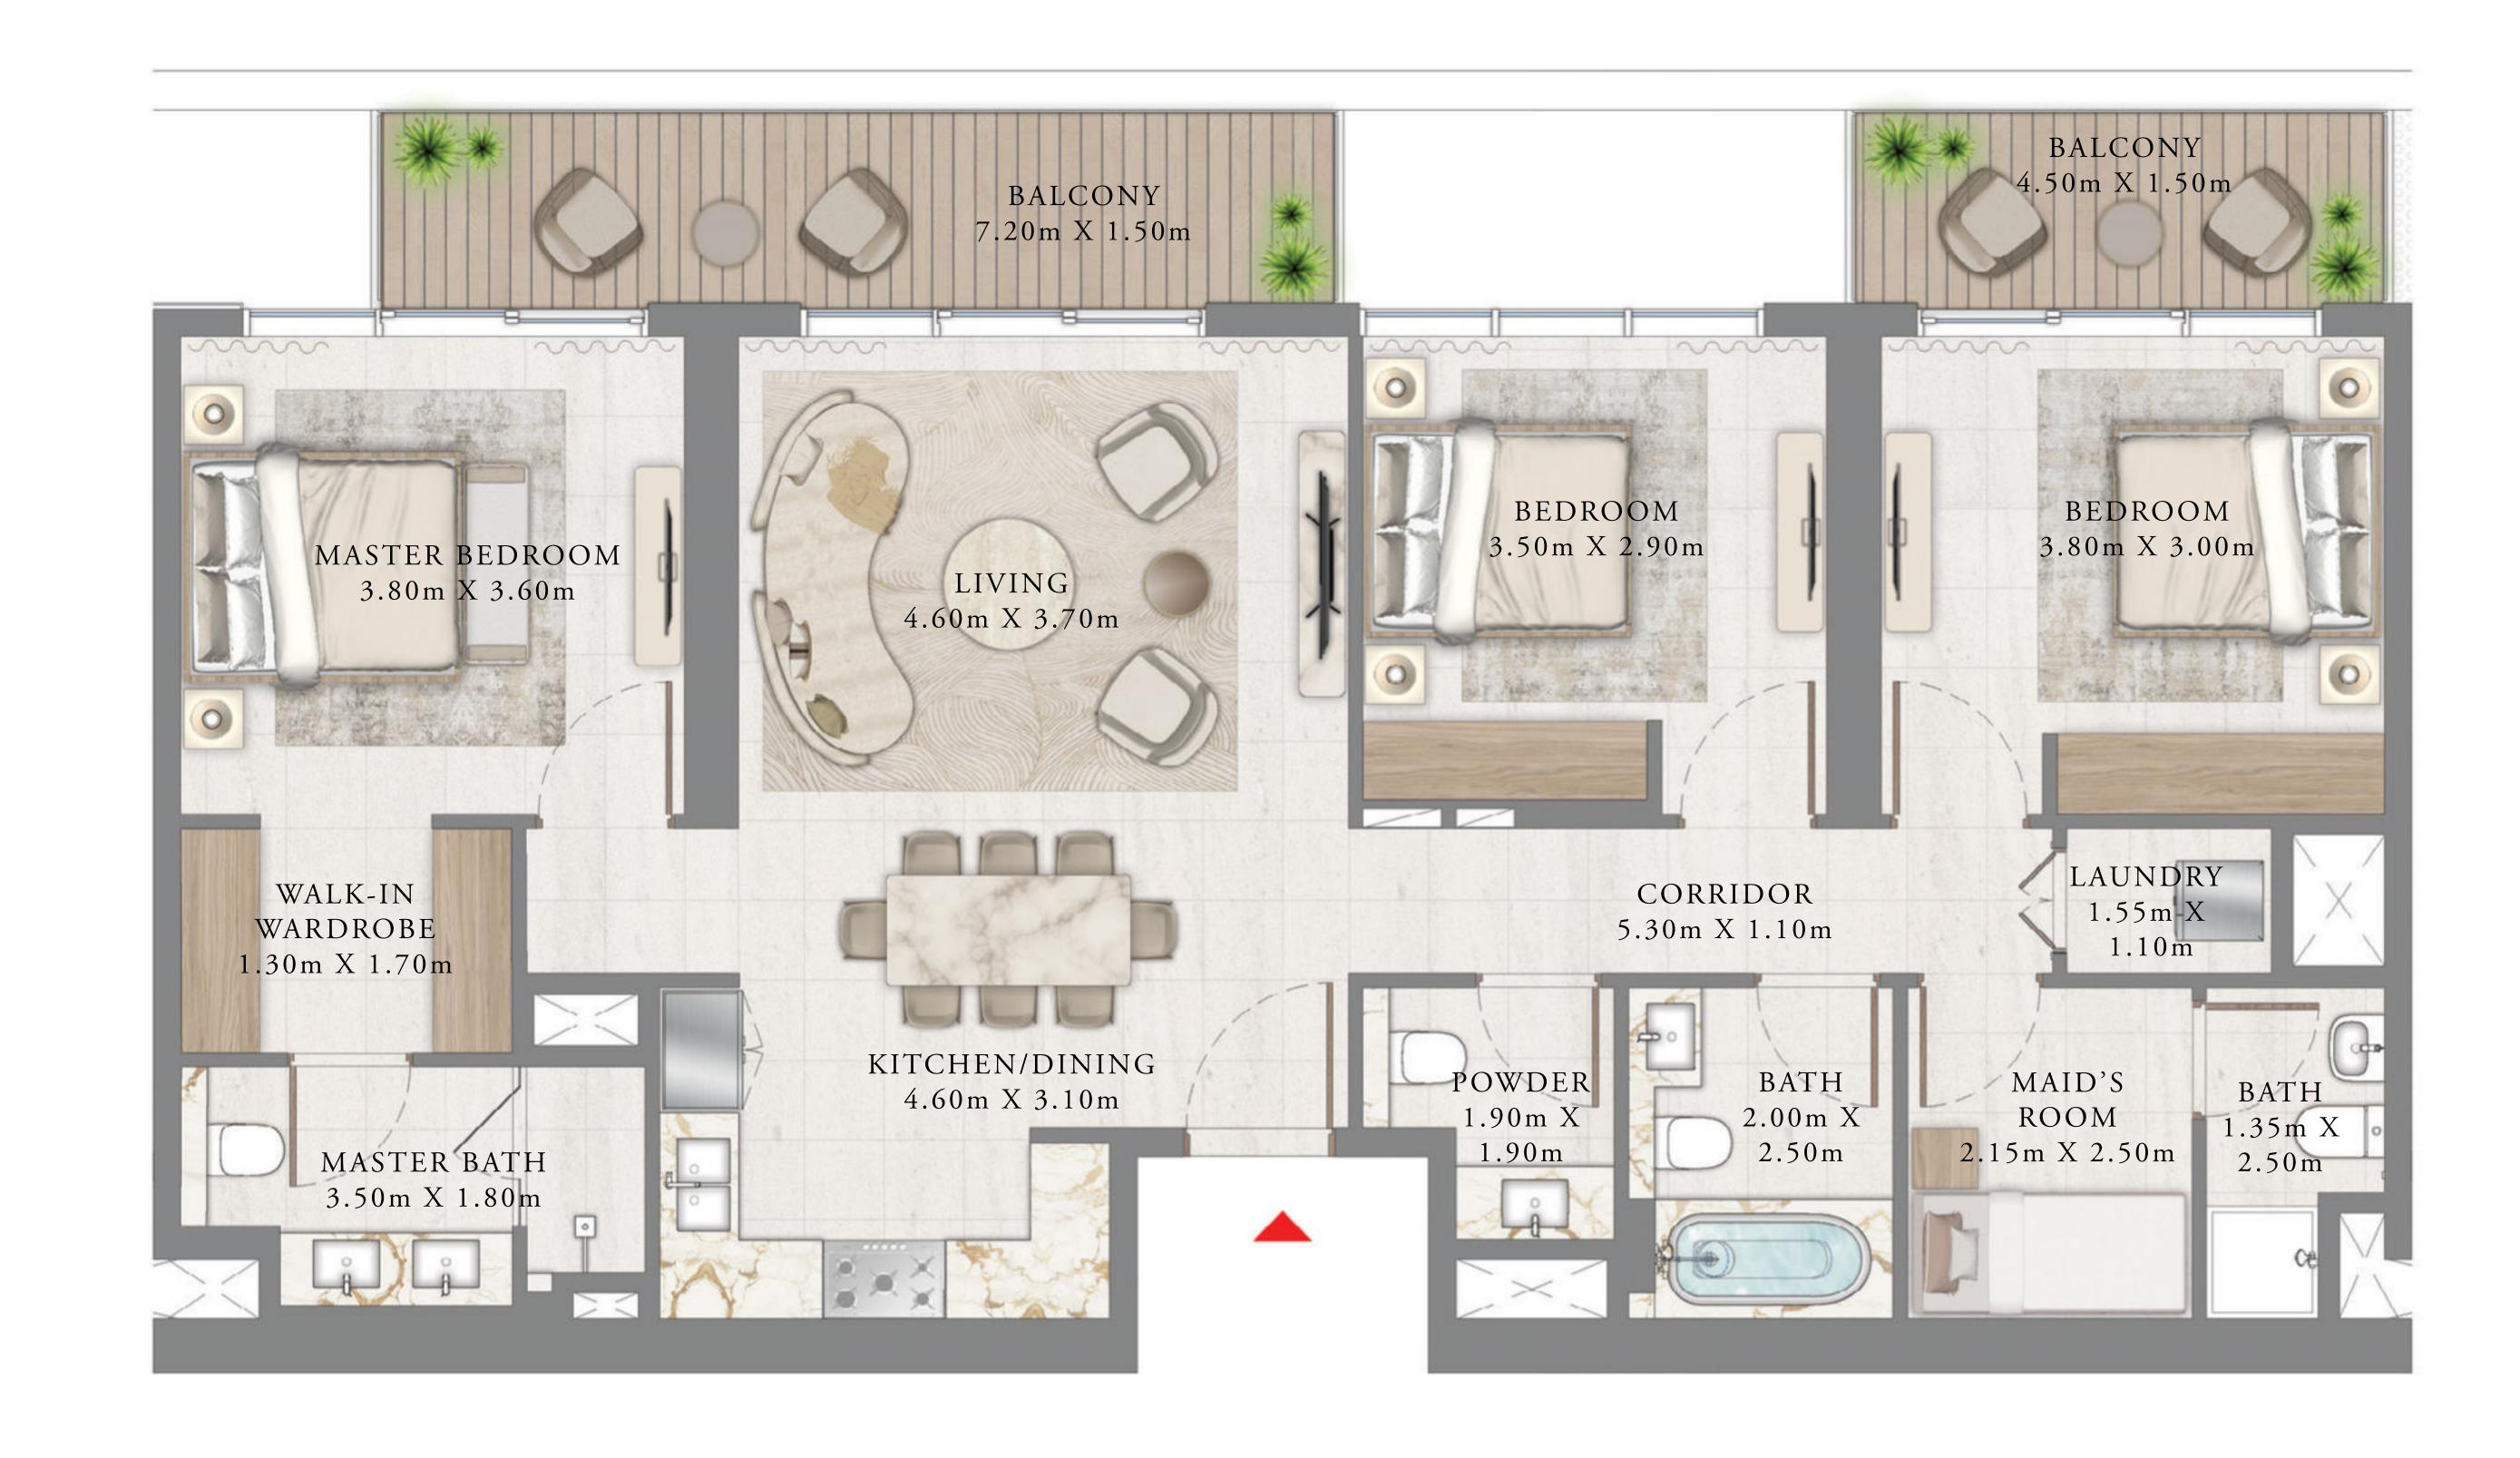

### BY ADDRESS RESORTS

#### TOWER 1

#### 3 BEDROOM

LEVEL 49-53

UNIT 02

| SUITE AREA   | 1311.58 SQ.FT. | 121.85 SQ.M. |
|--------------|----------------|--------------|
| BALCONY AREA | 196.23 SQ.FT.  | 18.23 SQ.M.  |
| TOTAL AREA   | 1507.81 SQ.FT. | 140.08 SQ.M. |

KEY PLAN LEVEL 49-53