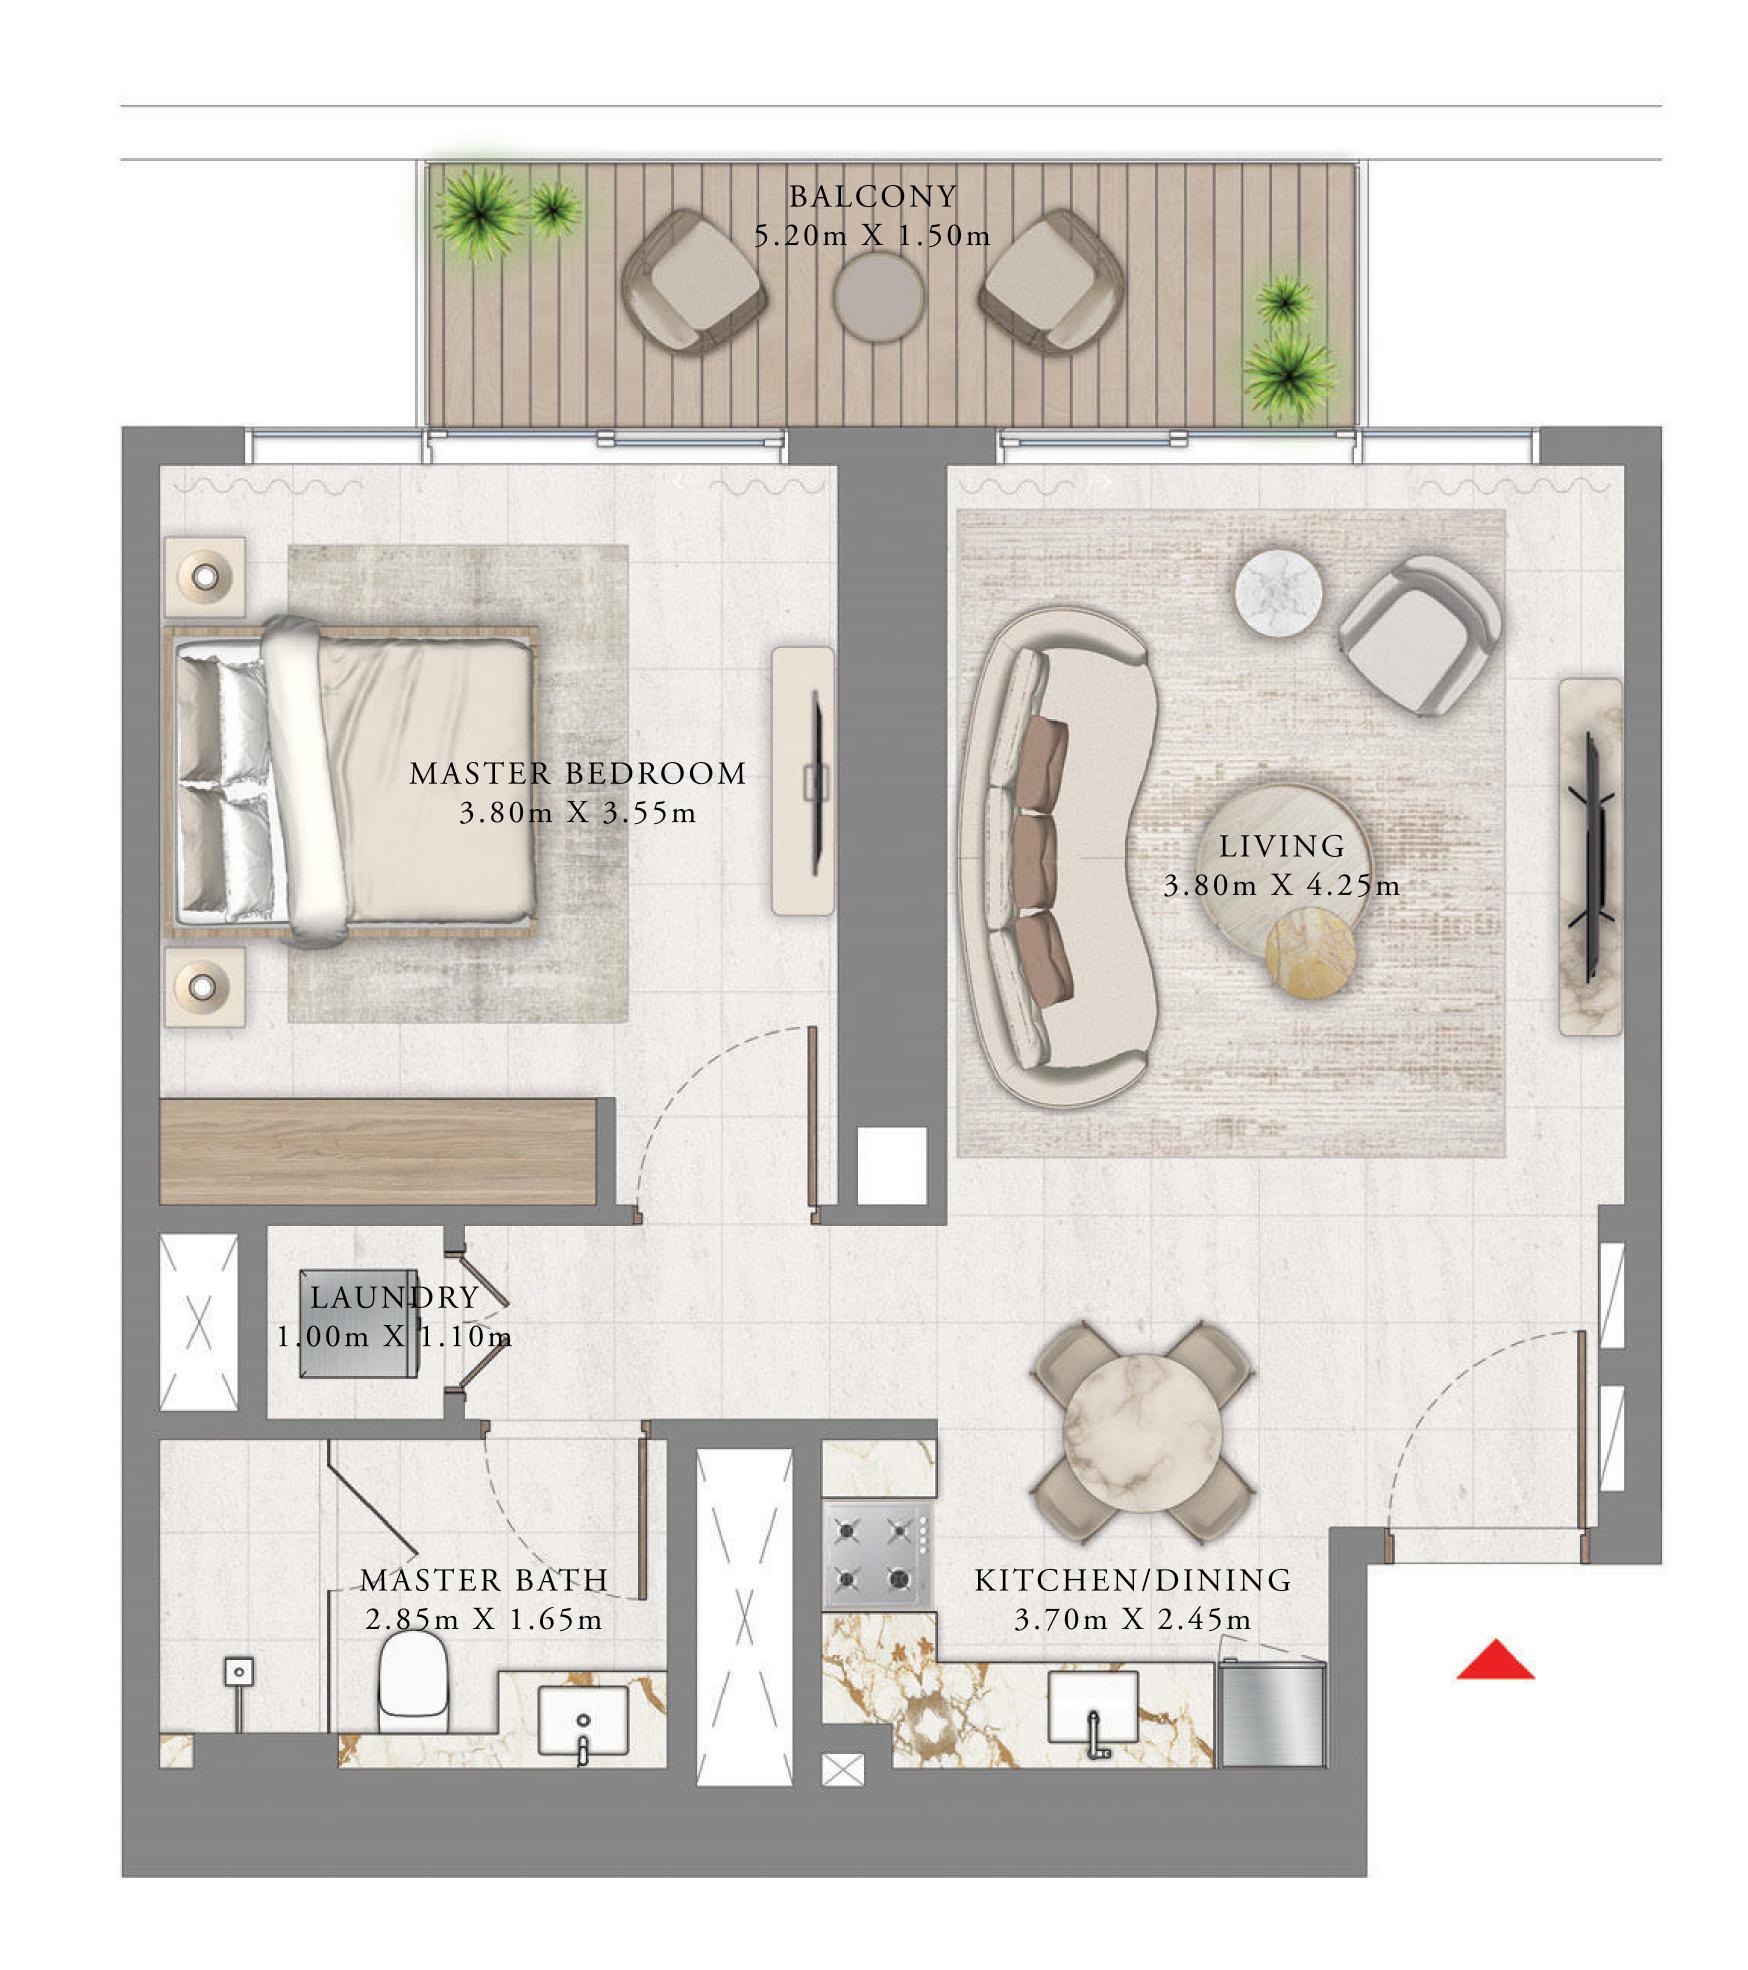

#### 1 BEDROOM

LEVEL 10-34

UNIT 05

| SUITE AREA   | 648.74 SQ.FT. | 60.27 SQ.M. |
|--------------|---------------|-------------|
| BALCONY AREA | 87.30 SQ.FT.  | 8.11 SQ.M.  |
| TOTAL AREA   | 736.04 SQ.FT. | 68.38 SQ.M. |

KEY PLAN LEVEL

KEY SECTION

10-34