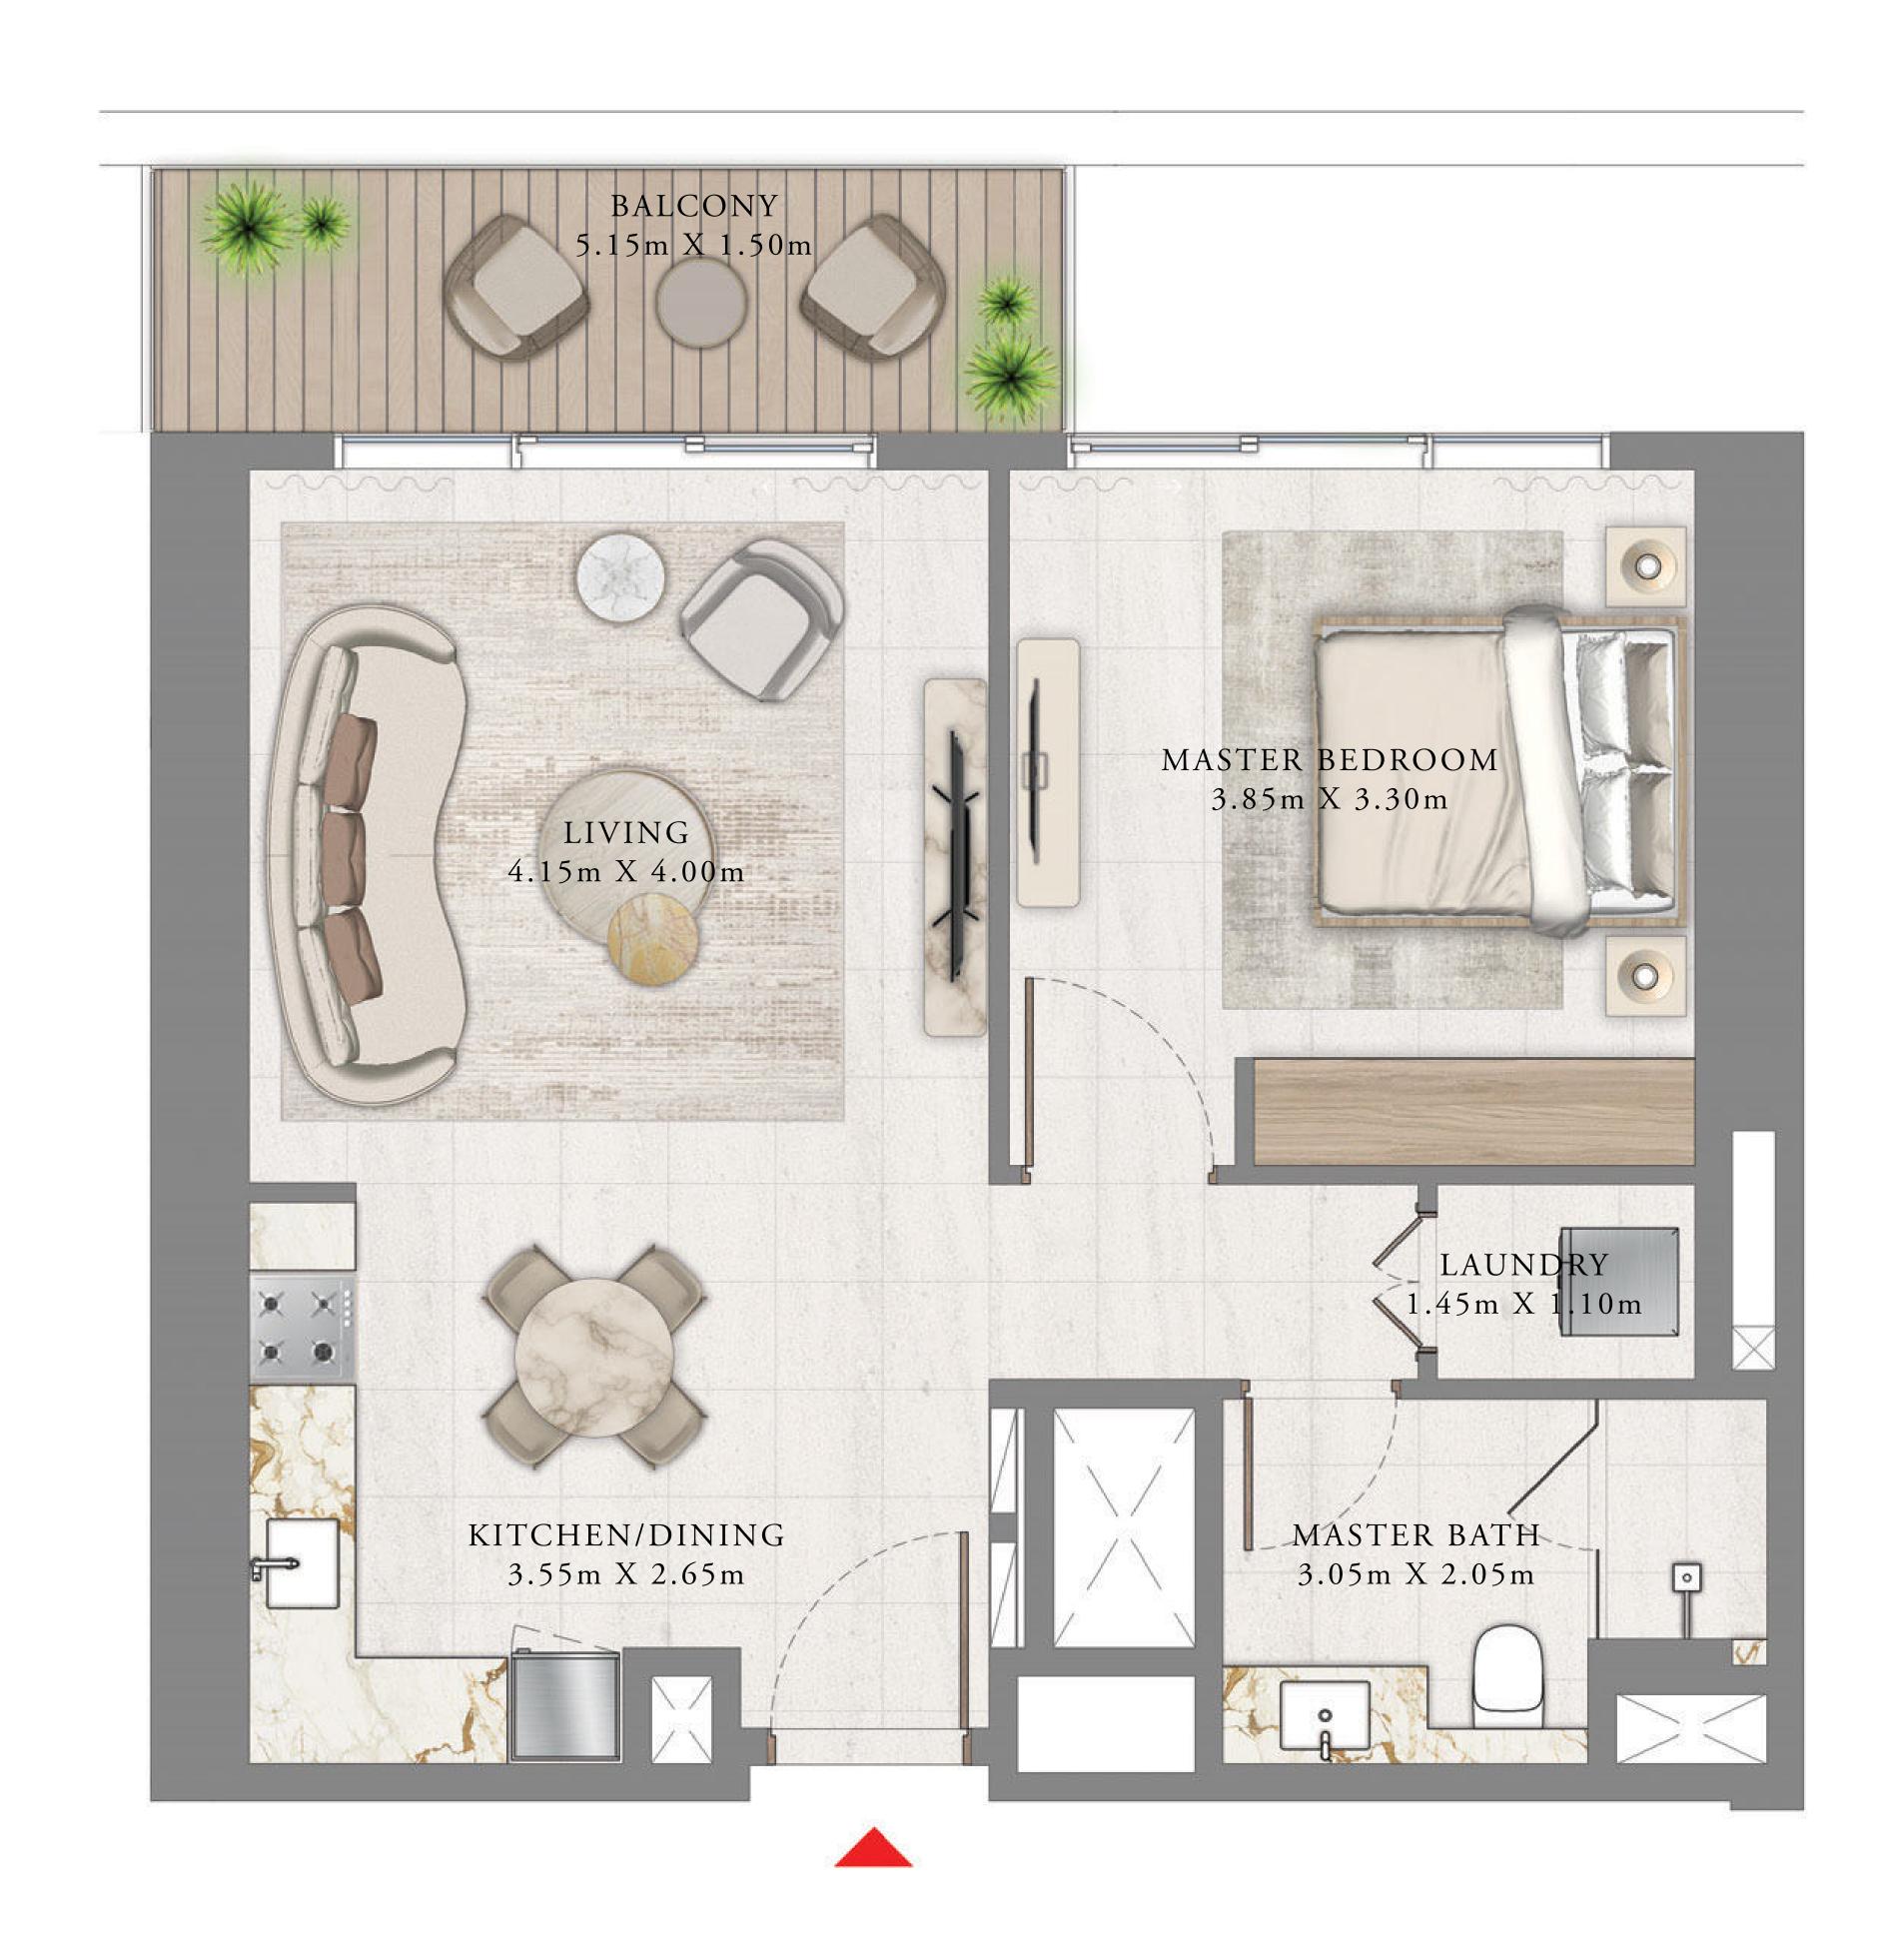

#### TOWER 1

#### 1 BEDROOM

LEVEL 9

UNIT 03

|   | SUITE AREA   | 657.89 SQ.FT. | 61.12 SQ.M. |  |
|---|--------------|---------------|-------------|--|
|   | BALCONY AREA | 86.86 SQ.FT.  | 8.07 SQ.M.  |  |
| - | TOTAL AREA   | 744.75 SQ.FT. | 69.19 SQ.M. |  |