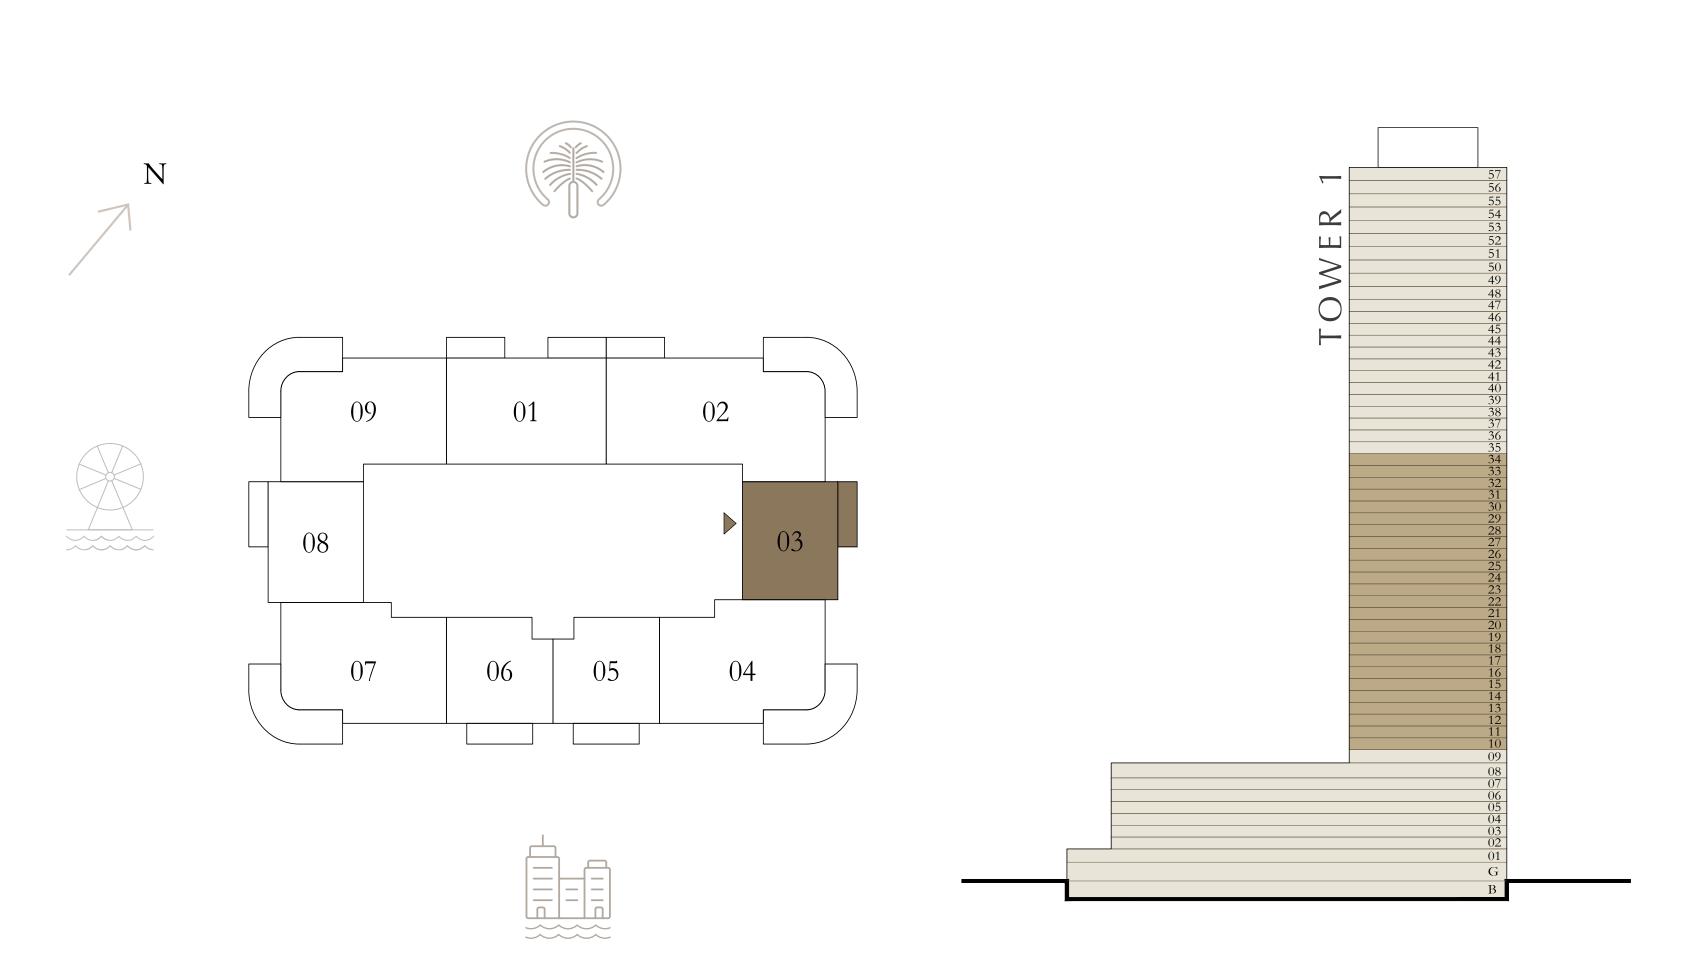

. | 61.12 SQ.M. |  |
|---|--------------|---------------|-------------|--|
|   | BALCONY AREA | 86.86 SQ.FT.  | 8.07 SQ.M.  |  |
| - | TOTAL AREA   | 744.75 SQ.FT. | 69.19 SQ.M. |  |

KEY PLAN LEVEL

KEY SECTION







### BY ADDRESS RESORTS

#### TOWER 1

#### 1 BEDROOM

LEVEL 10-24

UNIT 03

|   | SUITE AREA   | 657.89 SQ.FT. | 61.12 SQ.M. |
|---|--------------|---------------|-------------|
|   | BALCONY AREA | 86.86 SQ.FT.  | 8.07 SQ.M.  |
| - | TOTAL AREA   | 744.75 SQ.FT. | 69.19 SQ.M. |

| LEVEL 25-34 | UNIT | 0 |
|-------------|------|---|
|-------------|------|---|

| SUITE AREA   | 653.91 SQ.FT. | 60.75 SQ.M. |
|--------------|---------------|-------------|
| BALCONY AREA | 86.86 SQ.FT.  | 8.07 SQ.M.  |
| TOTAL AREA   | 740.77 SQ.FT. | 68.82 SQ.M. |

KEY PLAN LEVEL

KEY SECTION









### BY ADDRESS RESORTS

#### TOWER 1

#### 1 BEDROOM

LEVEL 9

UNIT 05

| SUITE AREA   | 664.56 SQ.FT. | 61.74 SQ.M. |
|--------------|---------------|-------------|
| BALCONY AREA | 158.23 SQ.FT. | 14.70 SQ.M. |
| TOTAL AREA   | 822.79 SQ.FT. | 76.44 SQ.M. |

KEY PLAN LEVEL

KEY SECTION









#### BY ADDRESS RESORTS

#### TOWER 1

#### 1 BEDROOM

LEVEL 10-24

UNIT 08

| SUITE AREA   | 665.10 SQ.FT. | 61.79 SQ.M. |
|--------------|---------------|-------------|
| BALCONY AREA | 86.76 SQ.FT.  | 8.06 SQ.M.  |
| TOTAL AREA   | 751.86 SQ.FT. | 69.85 SQ.M. |

|                       |      | 1 |              | -3  | 1            |
|-----------------------|------|---|--------------|-----|--------------|
| $\vdash$ $\backslash$ | / 1- |   | <br><b>\</b> | _ < | $\Delta$ L   |
| L 1