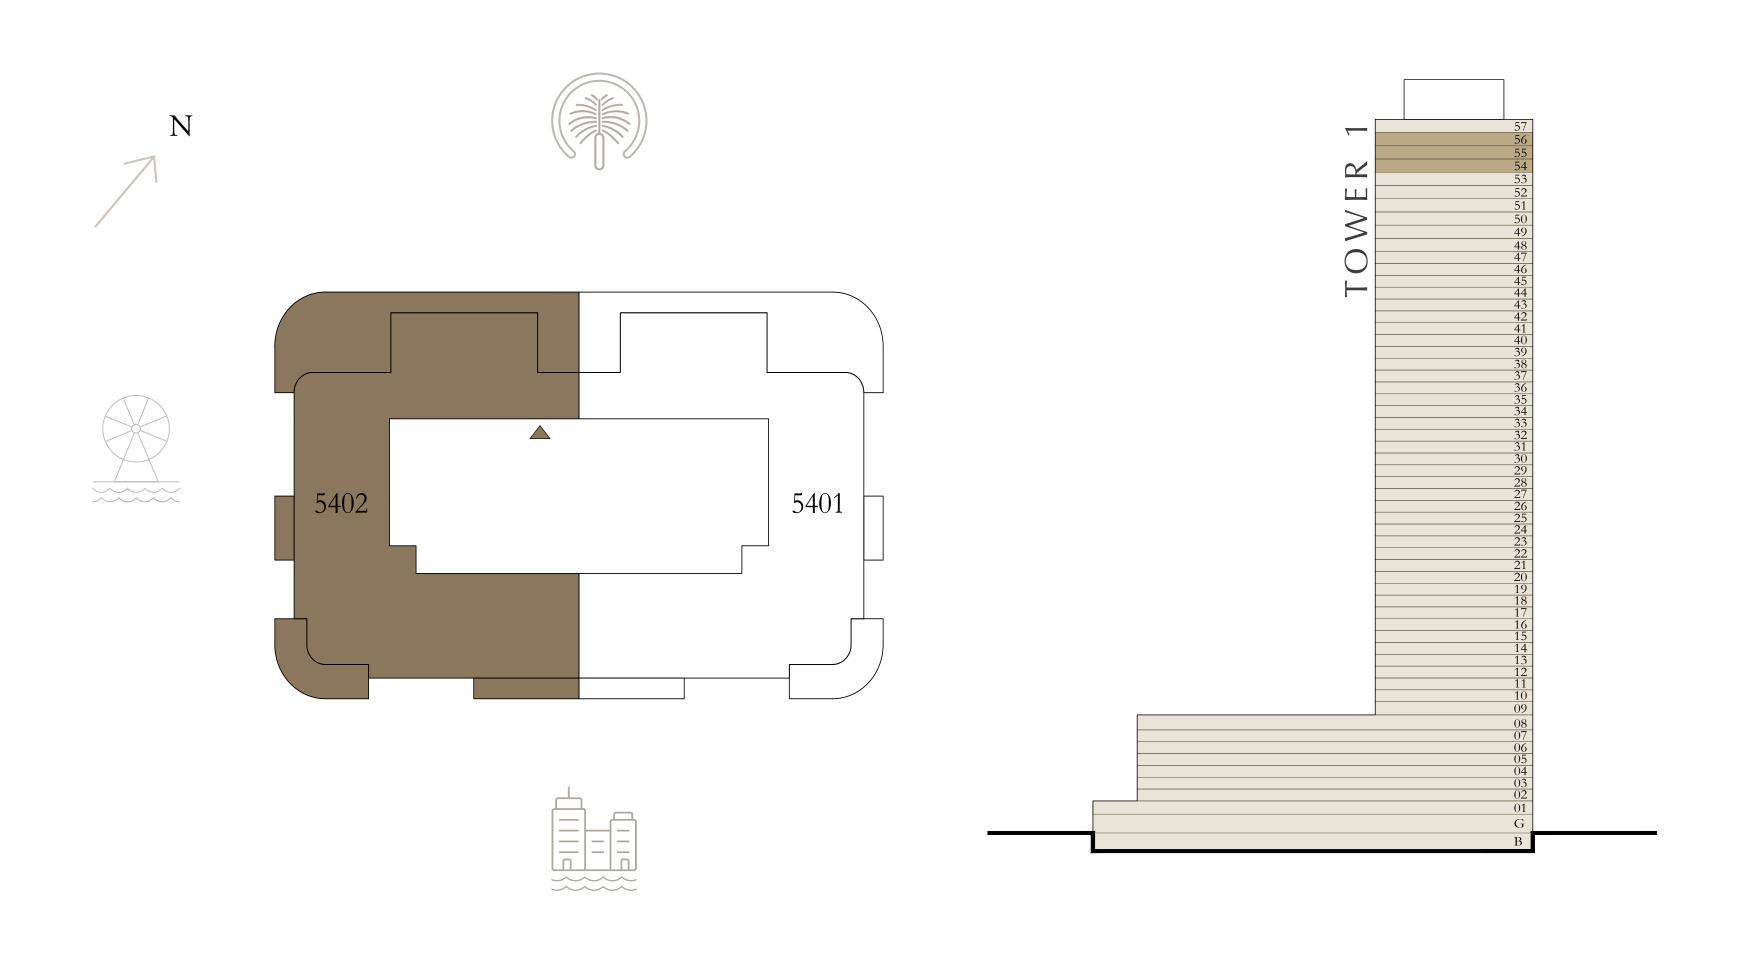

### BY ADDRESS RESORTS

#### TOWER 1

## 4 BEDROOM | PENTHOUSE

LEVEL 54-56

UNIT 01

| SUITE AREA   | 3958.21 SQ.FT. | 367.73 SQ.M. |
|--------------|----------------|--------------|
| BALCONY AREA | 1461.85 SQ.FT. | 135.81 SQ.M. |
| TOTAL AREA   | 5420.06 SQ.FT. | 503.54 SQ.M. |