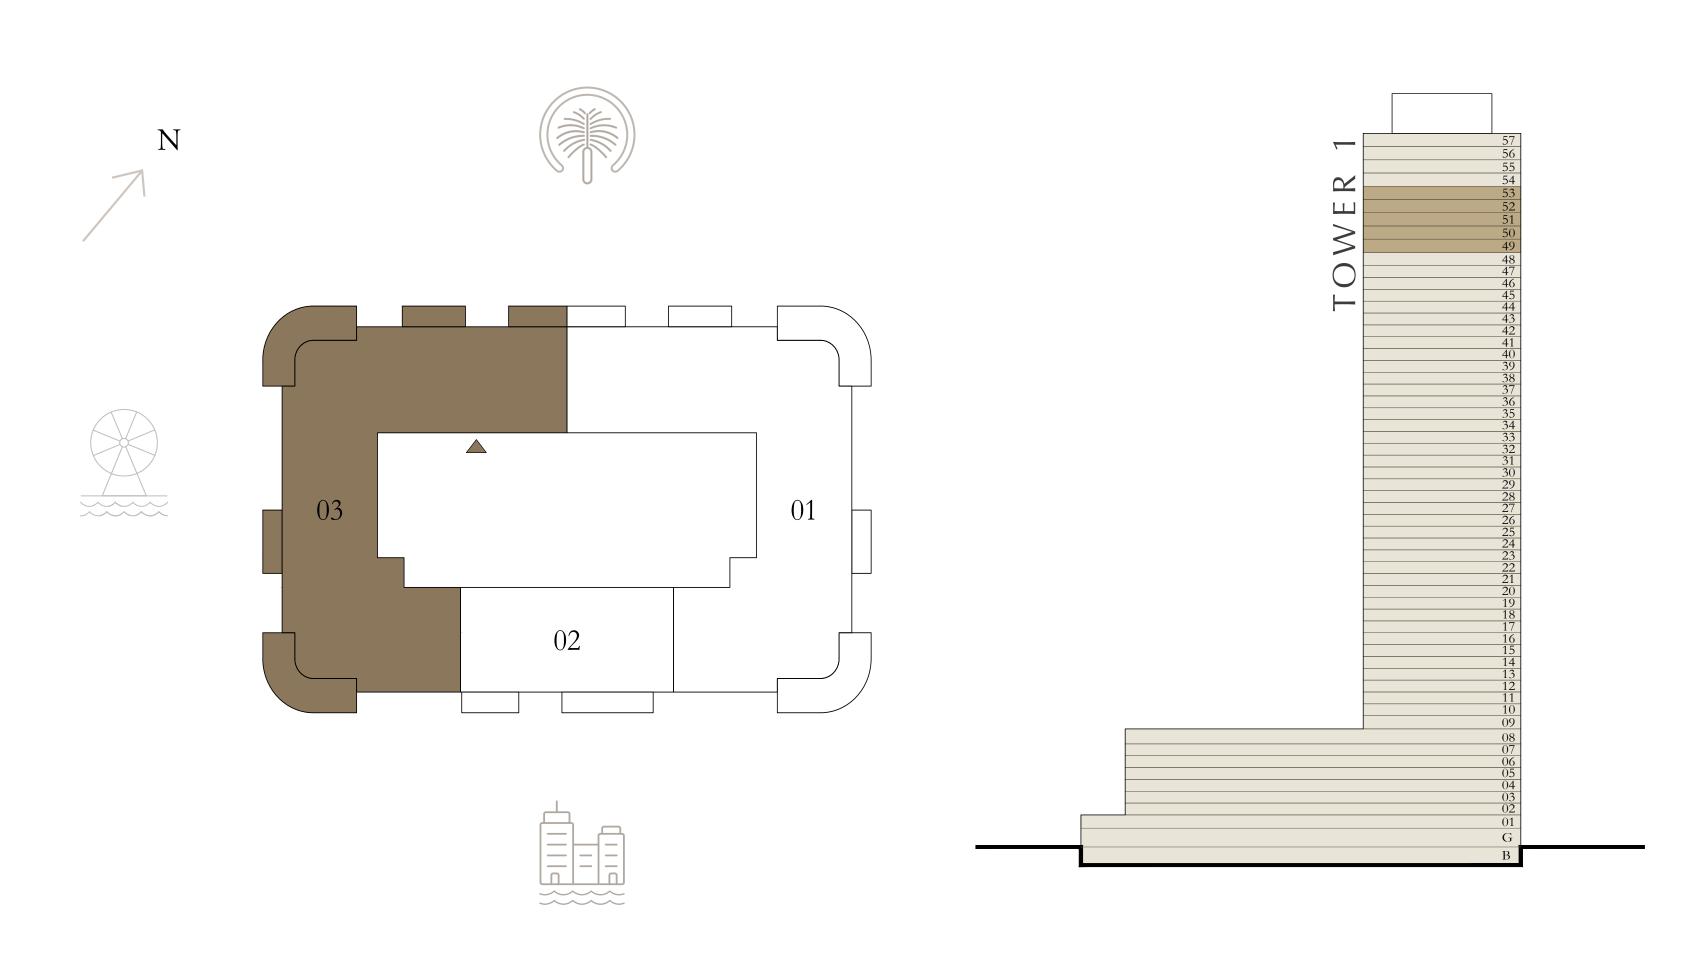

### BY ADDRESS RESORTS

#### TOWER 1

#### 3 BEDROOM

LEVEL 49-53

UNIT 02

| SUITE AREA   | 1311.58 SQ.FT. | 121.85 SQ.M. |
|--------------|----------------|--------------|
| BALCONY AREA | 196.23 SQ.FT.  | 18.23 SQ.M.  |
| TOTAL AREA   | 1507.81 SQ.FT. | 140.08 SQ.M. |

KEY PLAN LEVEL 49-53