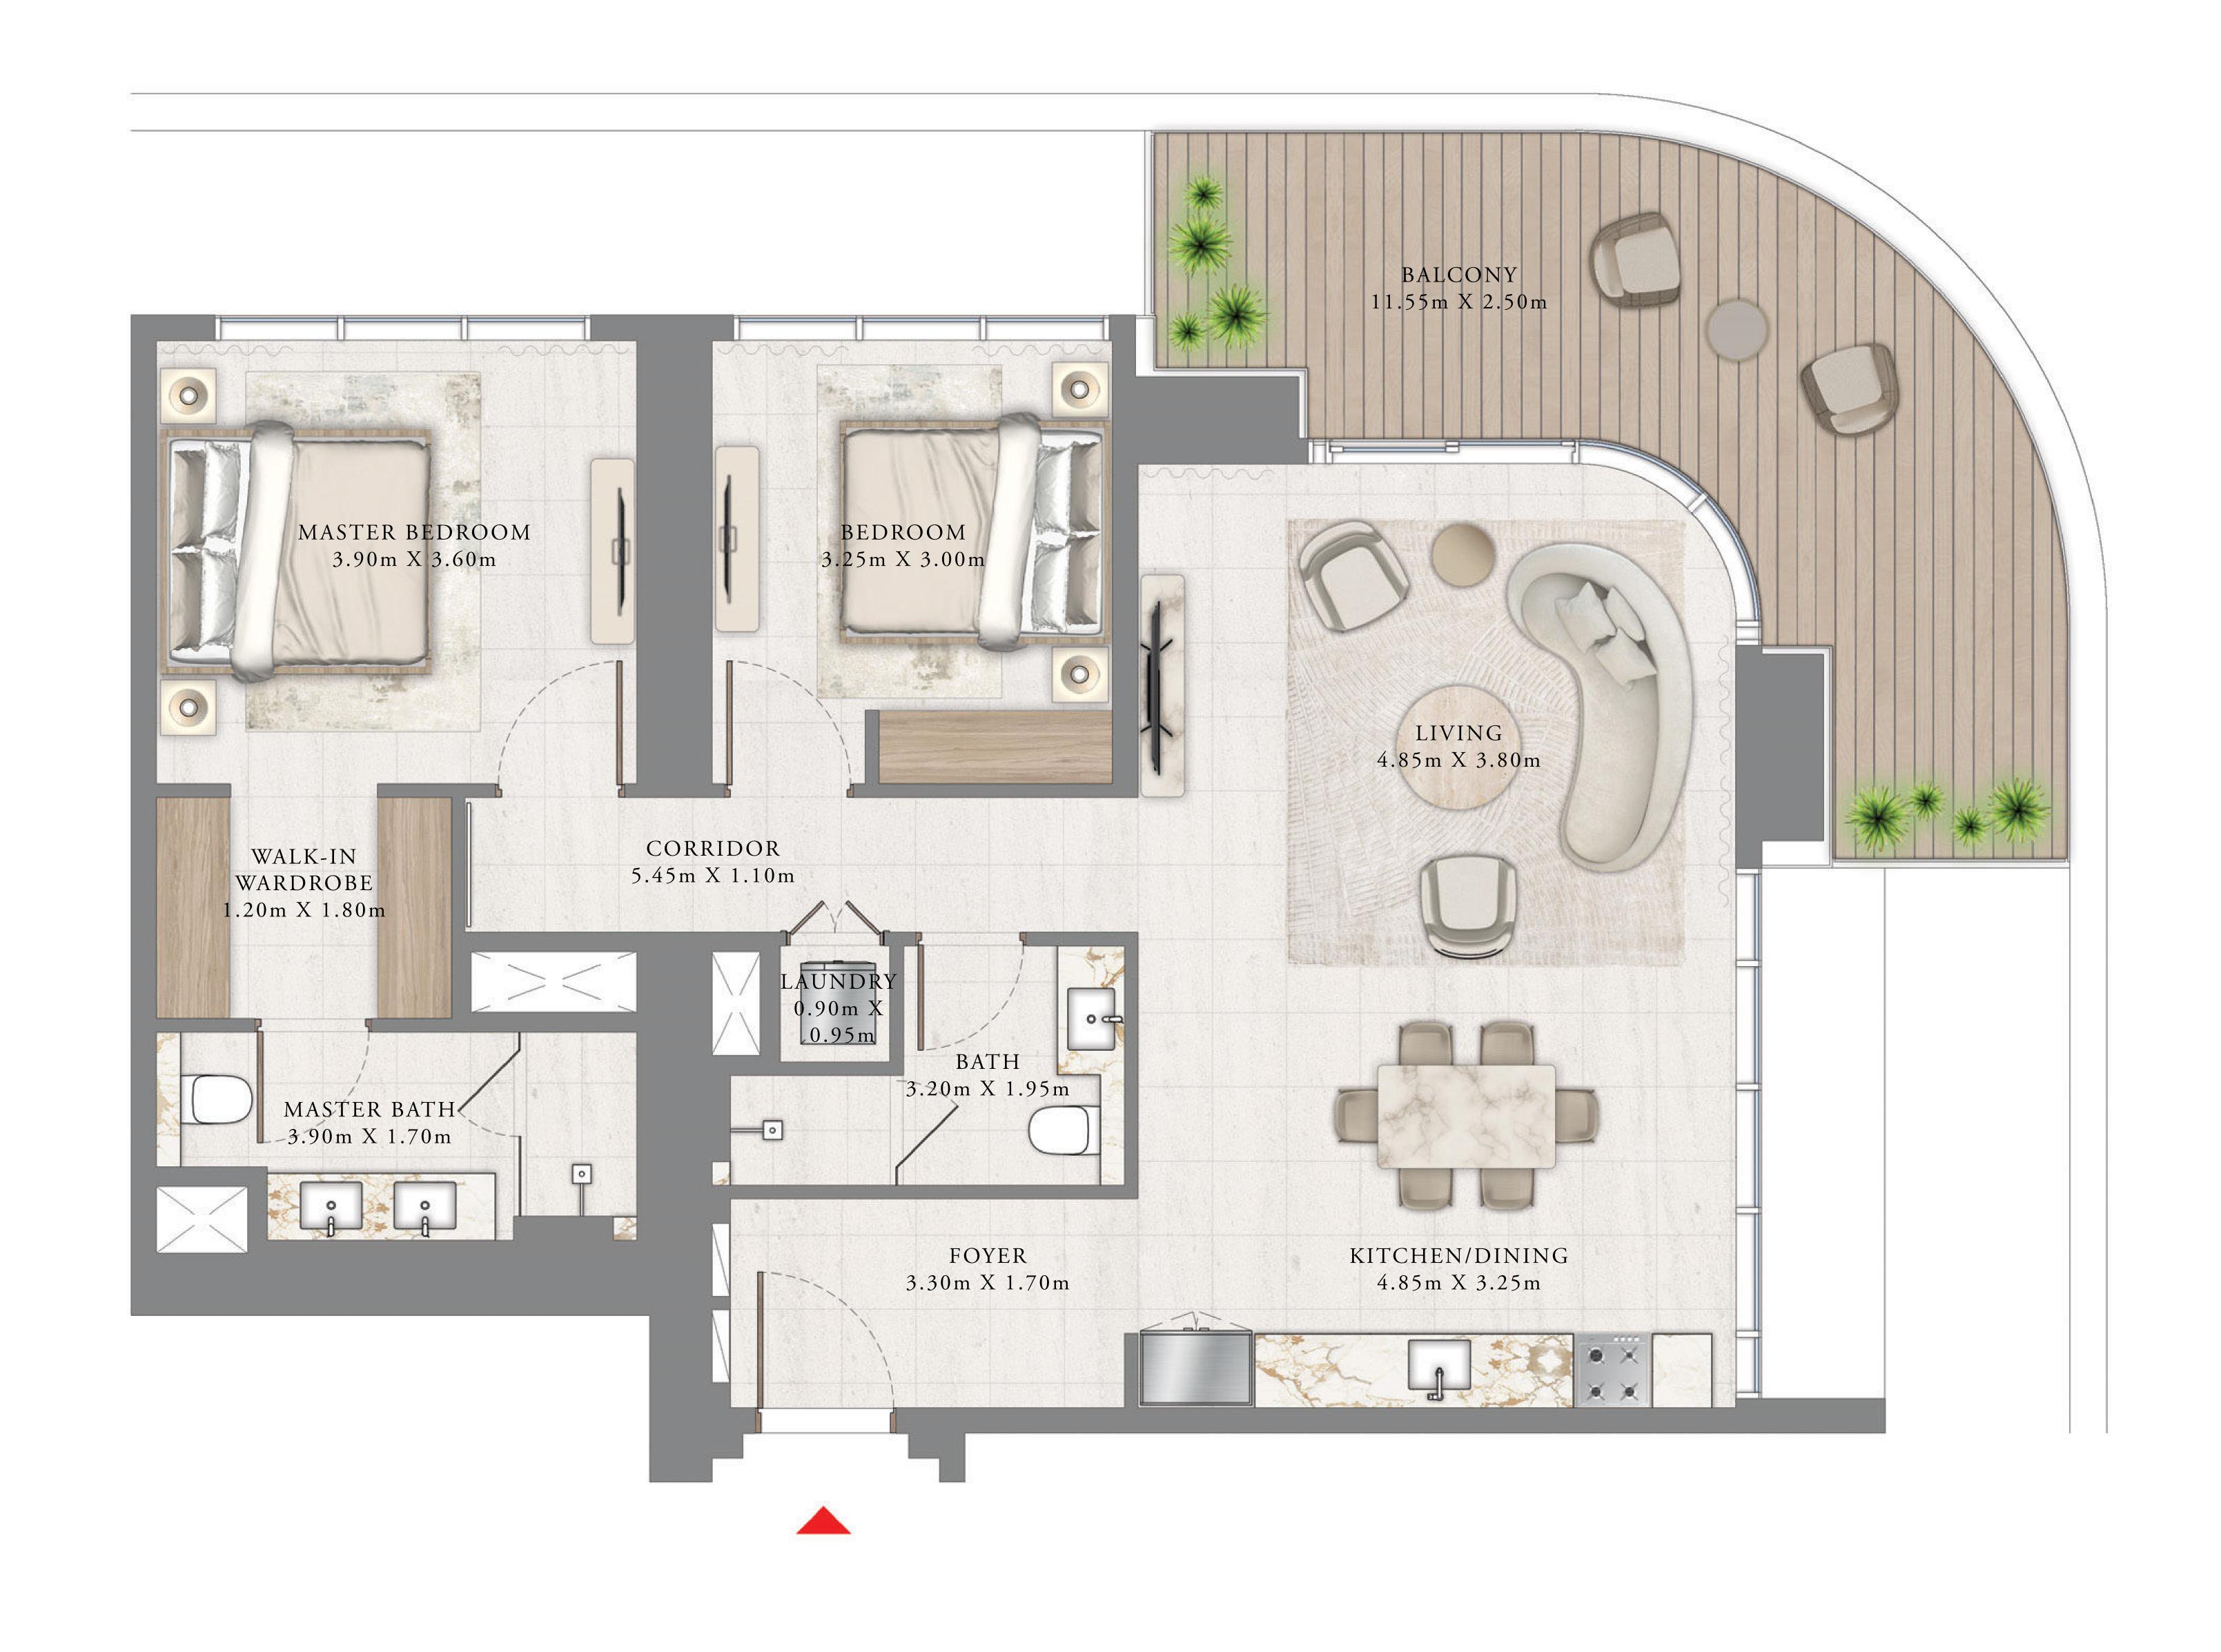

### BY ADDRESS RESORTS

#### TOWER 1

### 2 BEDROOM

LEVEL 9

UNIT 04

| SUITE AREA   | 1117.62 SQ.FT. | 103.83 SQ.M. |
|--------------|----------------|--------------|
| BALCONY AREA | 262.53 SQ.FT.  | 24.39 SQ.M.  |
| TOTAL AREA   | 1380.15 SQ.FT. | 128.22 SQ.M. |

KEY PLAN LEVEL