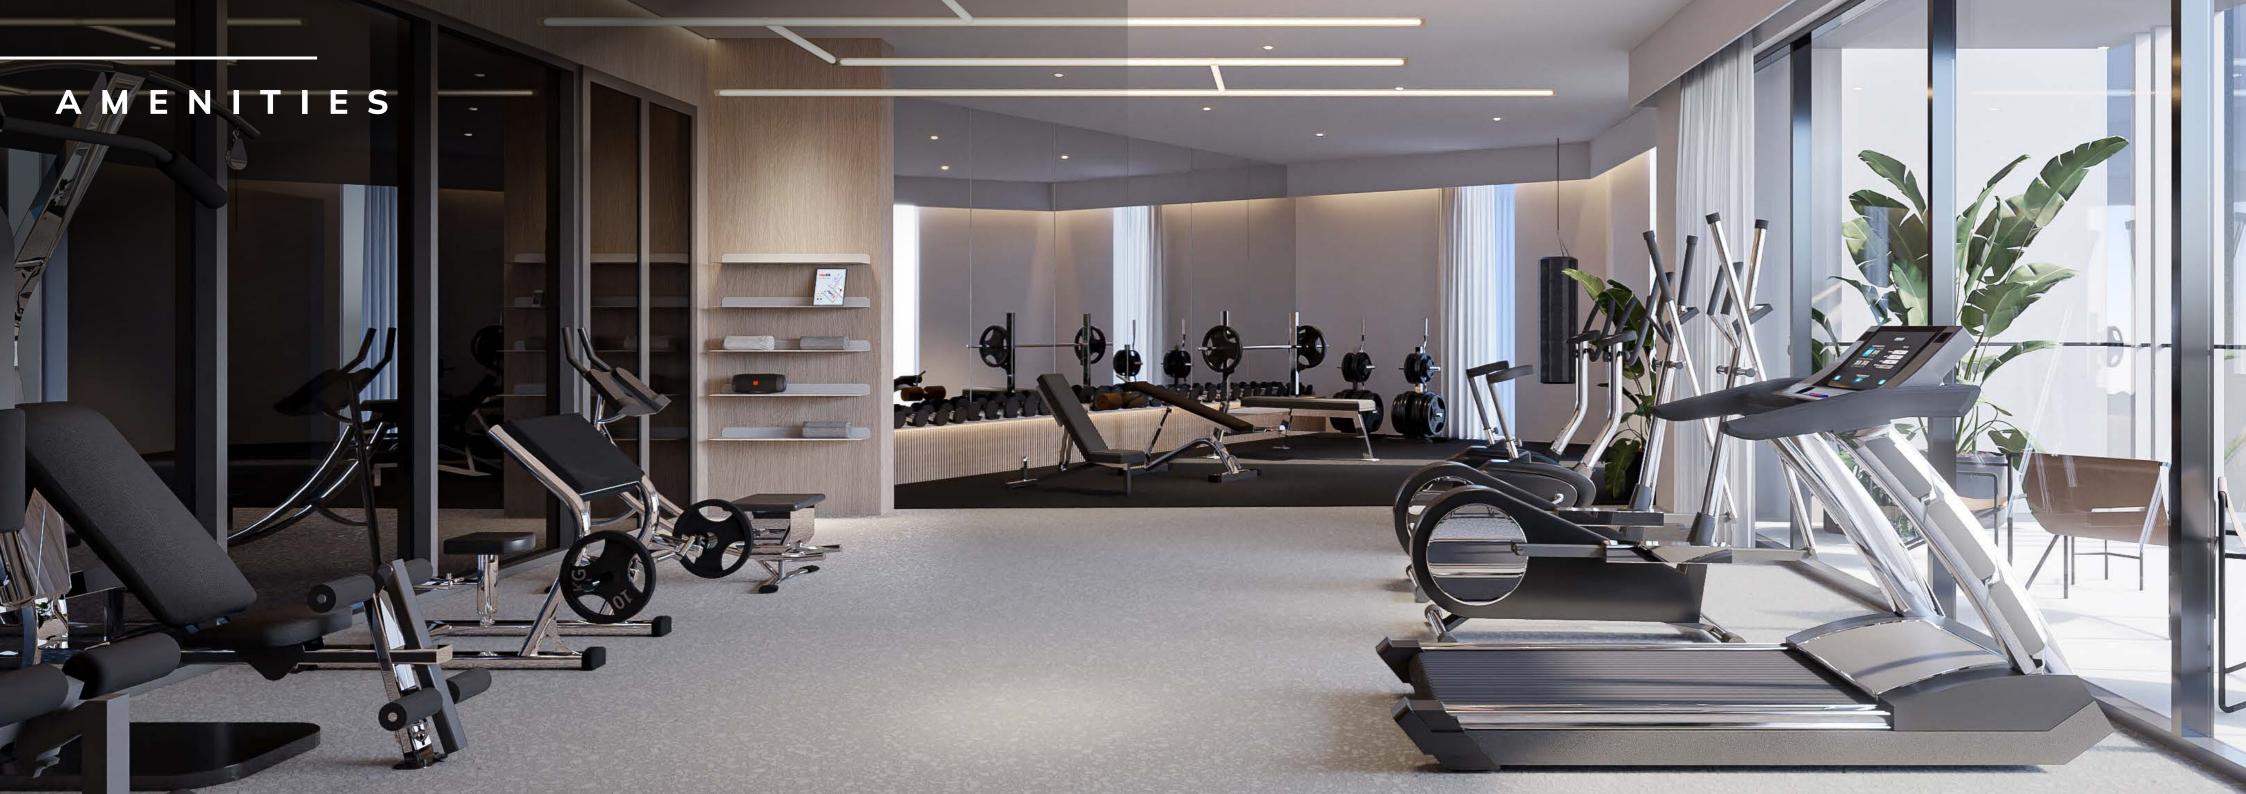

≓ Fitness Centr

Roof Deck and Outdoor Cinema

Putting Green

BBQ, Sunken Seating & Deck Areas

Cabanas & Sunbeds

Outdoor Kids Play Area

Floor Fountains

Open Terrain Rolling Lawn