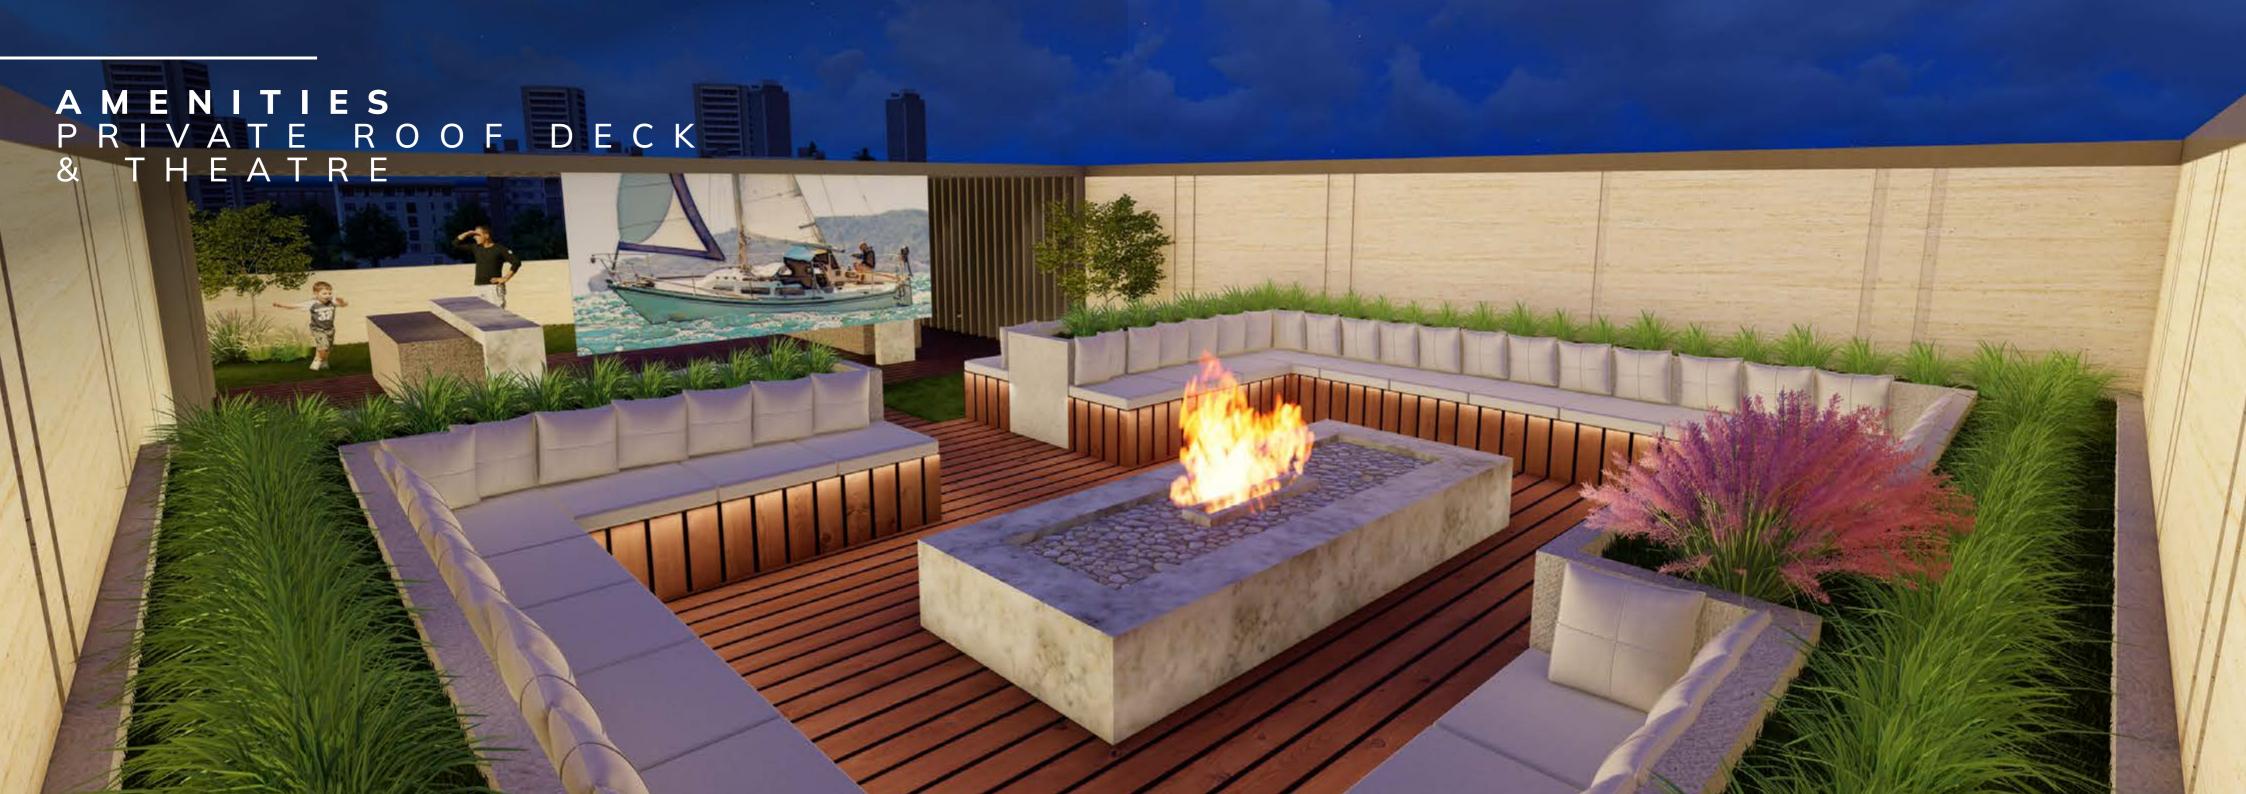

≓ Fitness Centr

Roof Deck and Outdoor Cinema

Putting Green

BBQ, Sunken Seating & Deck Areas

Cabanas & Sunbeds

Outdoor Kids Play Area

Floor Fountains

Open Terrain Rolling Lawn