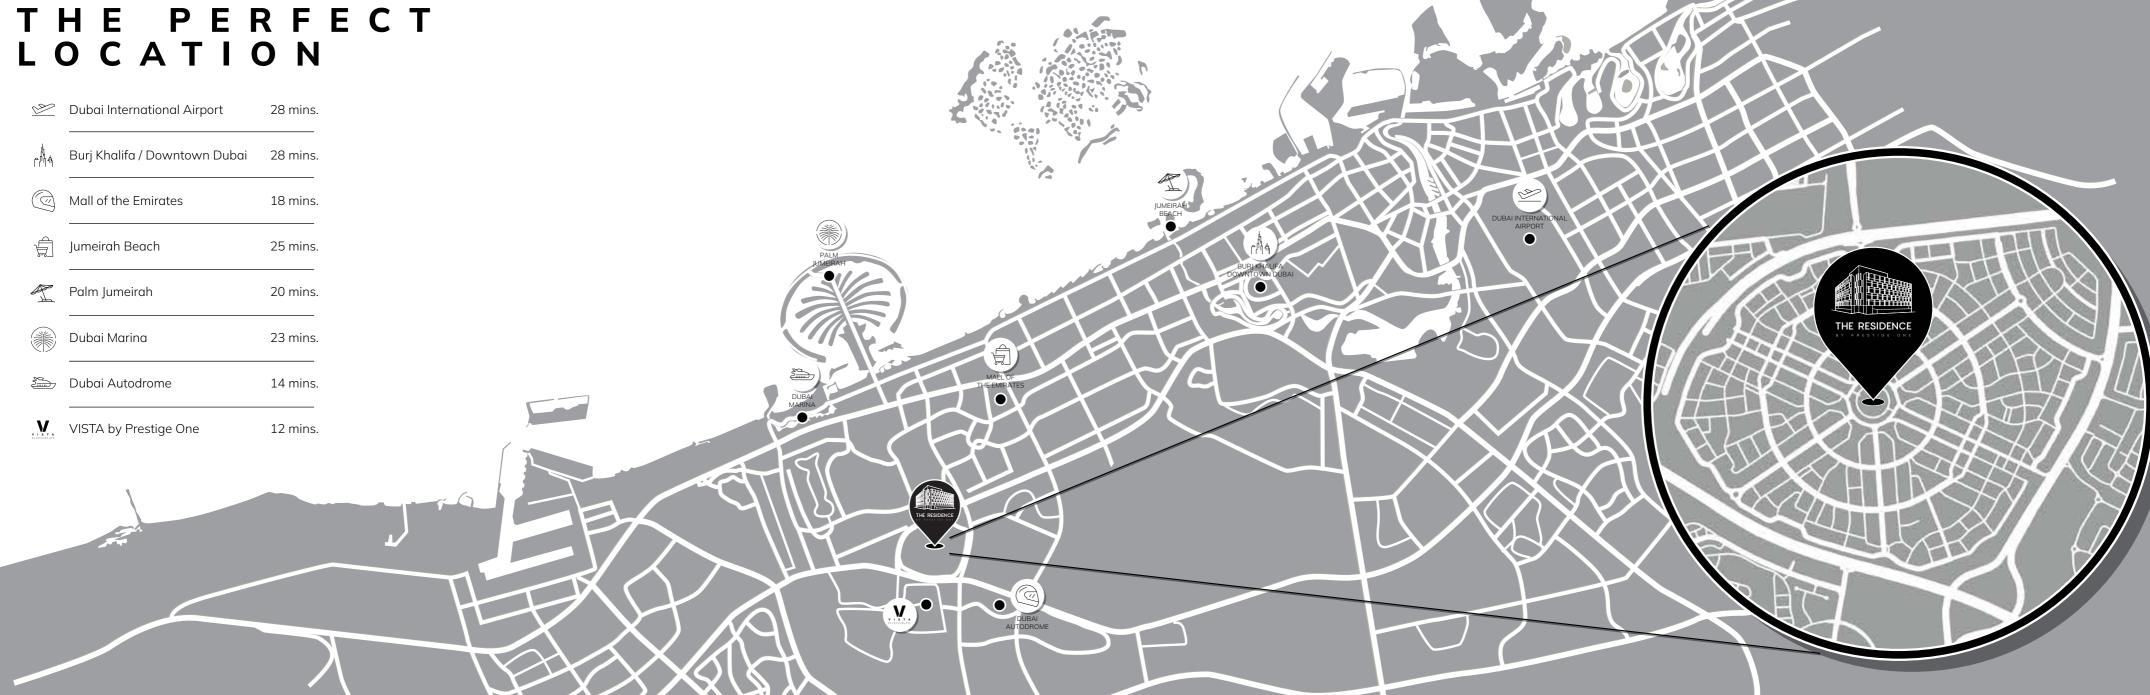

# JUMEIRAH VILLAGE CIRCLE

Situated in Dubai, Jumeirah Village Circle is a thriving, upscale community.

Residents are provided with an array of dining and retail choices, promoting a cultured lifestyle within a secure, friendly setting.

Not to mention, access to Central Dubai is a breeze via the adjacent Sheikh Mohammed Bin Zayed road.