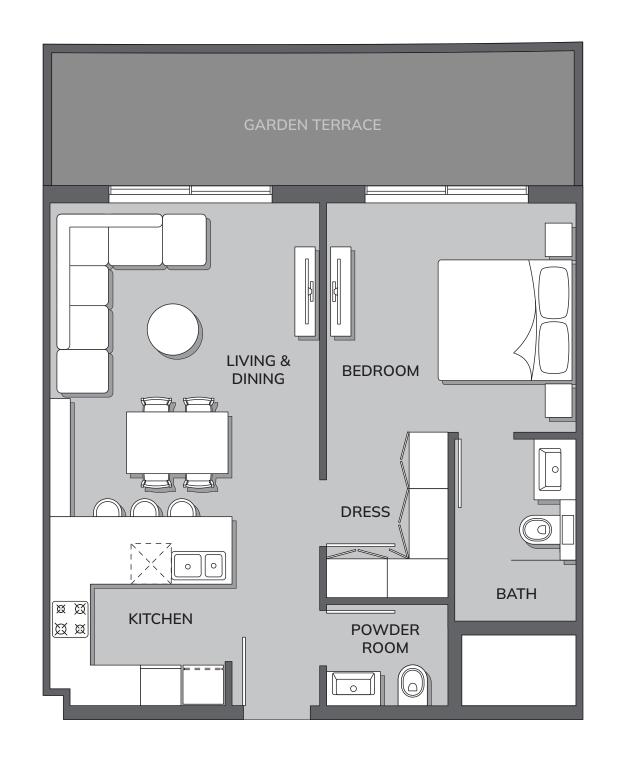

#### **Ground Floor**

1<sup>st</sup> floor

2<sup>nd</sup> to 4<sup>th</sup> floor

5<sup>th</sup> floor

STUDIO

Total Area: 472.00 ft<sup>2</sup>

1-BEDROOM, TYPE 1

Total Area: 779 ft²