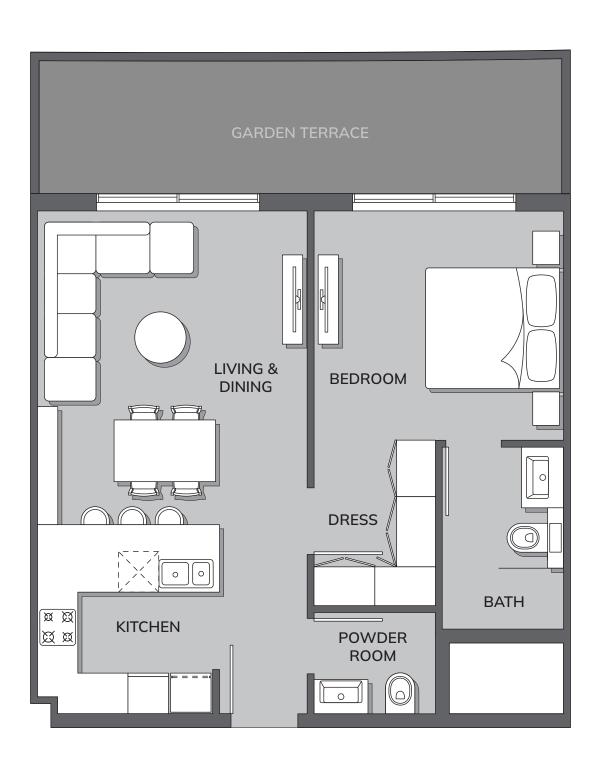

#### **Ground Floor**

1<sup>st</sup> floor

2<sup>nd</sup> to 4<sup>th</sup> floor

5<sup>th</sup> floor

STUDIO

Total Area: 472.00 ft<sup>2</sup>

1-BEDROOM, TYPE 1

Total Area: 779 ft²

1-BEDROOM TYPE 2

Total Area: 830 ft<sup>2</sup>

2-BEDROOM, TYPE 1

Total Area: 1354 ft²

2-BEDROOM, TYPE 2

Total Area: 1594 ft<sup>2</sup>

2-BEDROOM, TYPE 4

Total Area: 1191 ft²