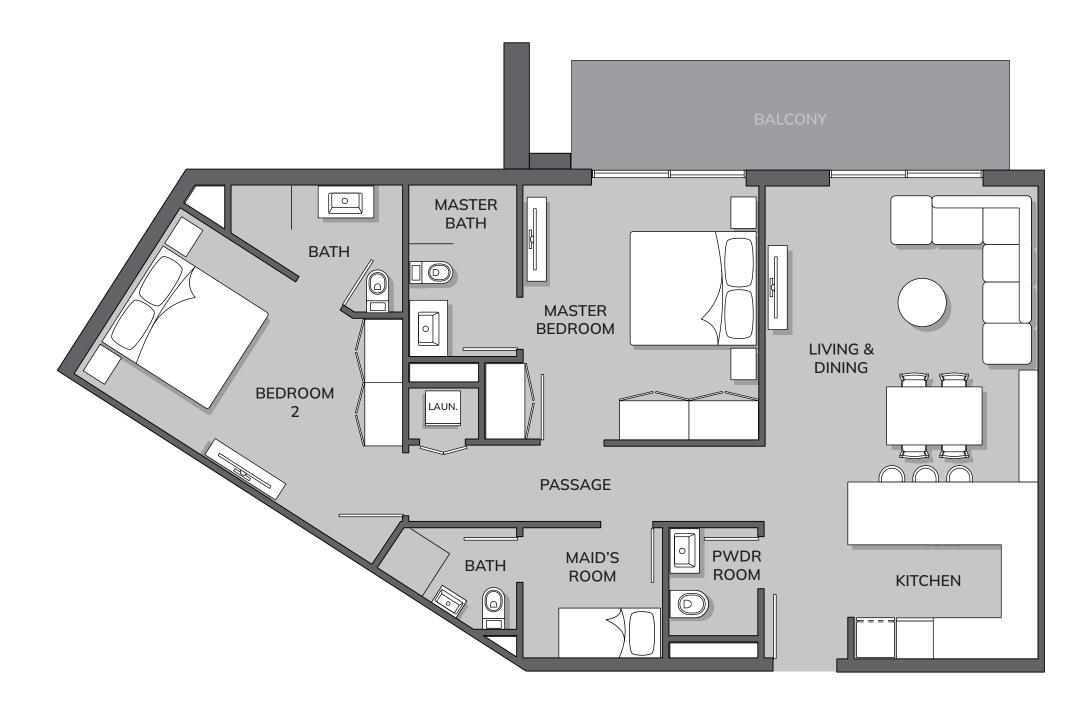

2-BEDROOM, G01

2-BEDROOM, G02

Total Area: 1817 ft<sup>2</sup>

2-BEDROOM, G03

Total Area: 1822 ft<sup>2</sup>

1-BEDROOM, G04

Total Area: 850 ft²

1-BEDROOM, G05