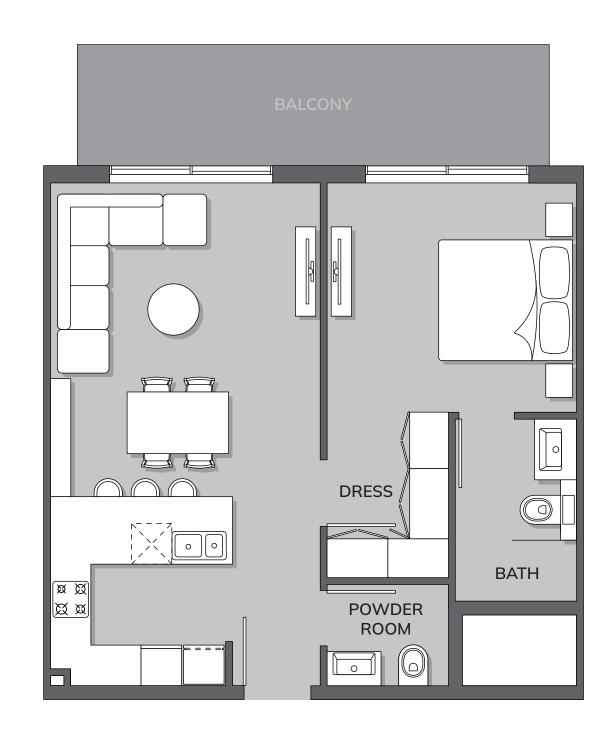

#### **Ground Floor**

1<sup>st</sup> floor

2<sup>nd</sup> to 4<sup>th</sup> floor

5<sup>th</sup> floor

STUDIO

Total Area: 472.00 ft<sup>2</sup>

1-BEDROOM, TYPE 1

Total Area: 779 ft²