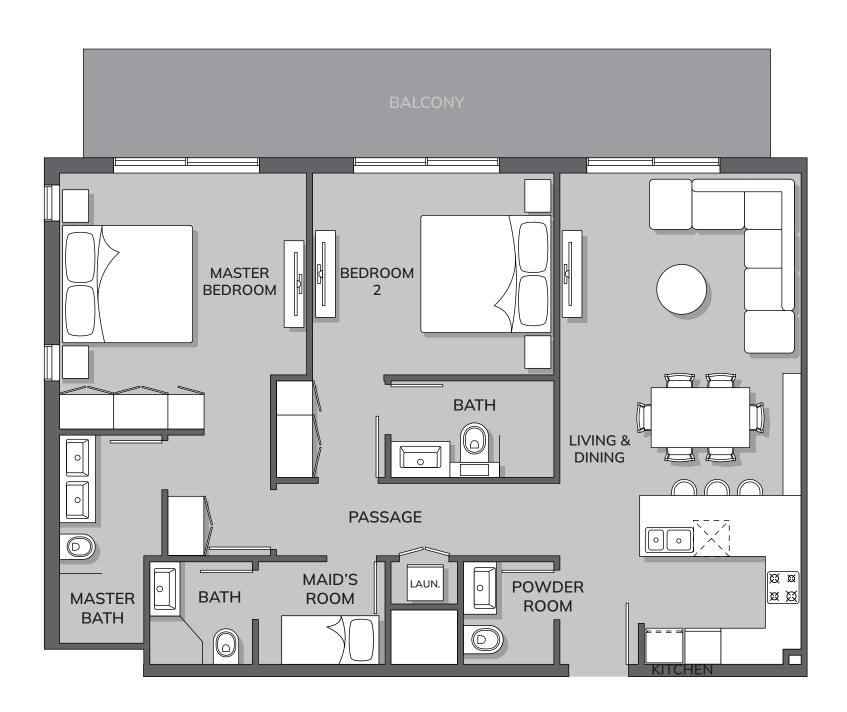

1-BEDROOM TYPE 2

Total Area: 830 ft<sup>2</sup>

2-BEDROOM, TYPE 1

Total Area: 1354 ft²

2-BEDROOM, TYPE 2

Total Area: 1594 ft<sup>2</sup>

2-BEDROOM, TYPE 4

Total Area: 1191 ft²