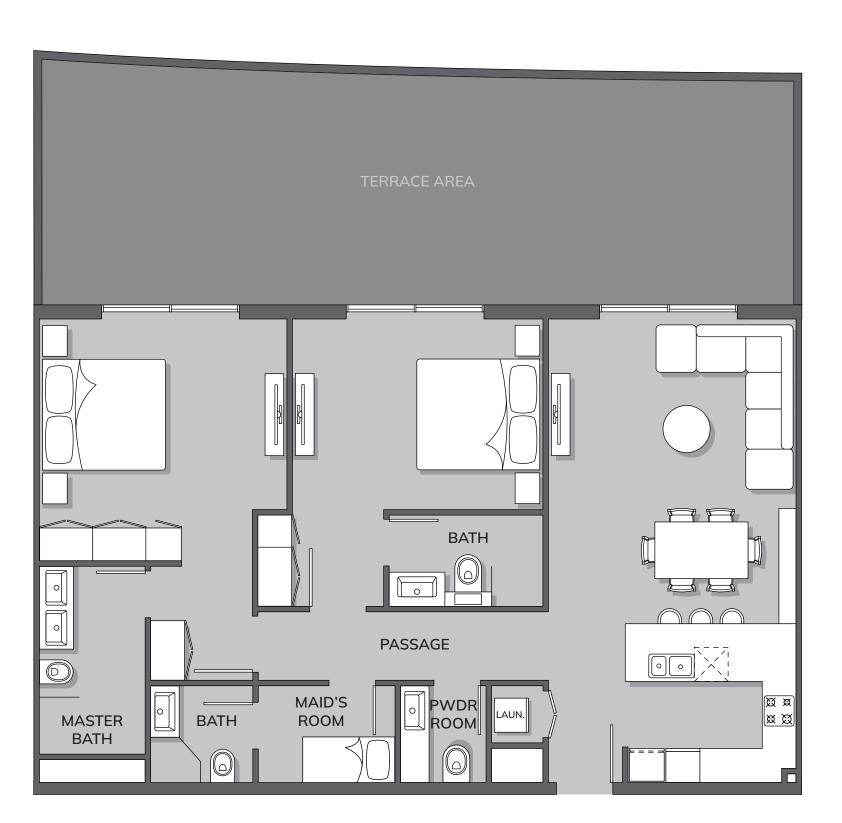

1-BEDROOM TYPE 2

Total Area: 830 ft<sup>2</sup>

2-BEDROOM, TYPE 1

Total Area: 1354 ft²

2-BEDROOM, TYPE 2

Total Area: 1594 ft<sup>2</sup>

2-BEDROOM, TYPE 4

Total Area: 1191 ft²