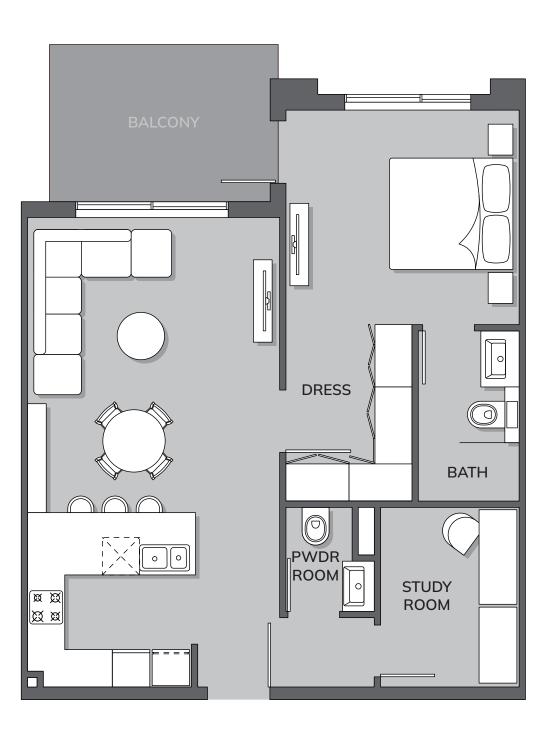

1-BEDROOM TYPE 2

Total Area: 830 ft<sup>2</sup>

2-BEDROOM, TYPE 1

Total Area: 1354 ft²

2-BEDROOM, TYPE 2

Total Area: 1594 ft<sup>2</sup>

2-BEDROOM, TYPE 4

Total Area: 1191 ft²