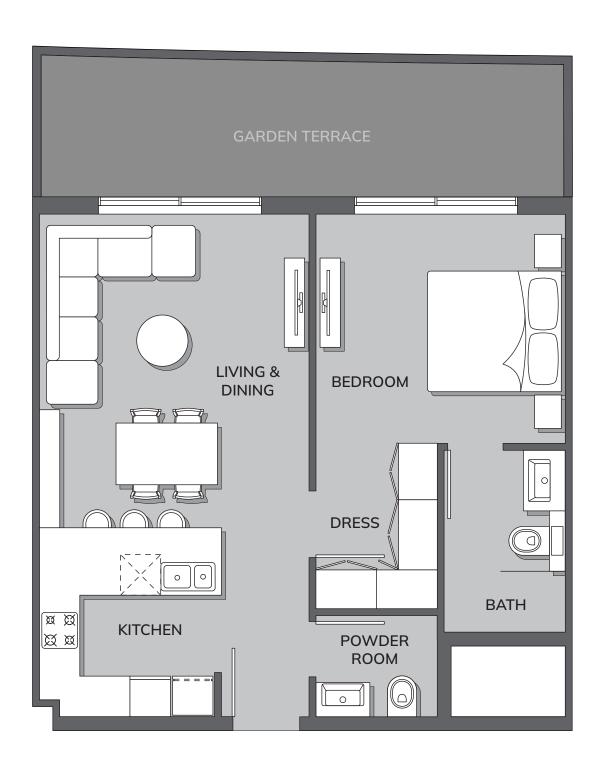

#### **Ground Floor**

1<sup>st</sup> floor

2<sup>nd</sup> to 4<sup>th</sup> floor

5<sup>th</sup> floor

STUDIO

Total Area: 472.00 ft<sup>2</sup>

1-BEDROOM, TYPE 1

Total Area: 779 ft²