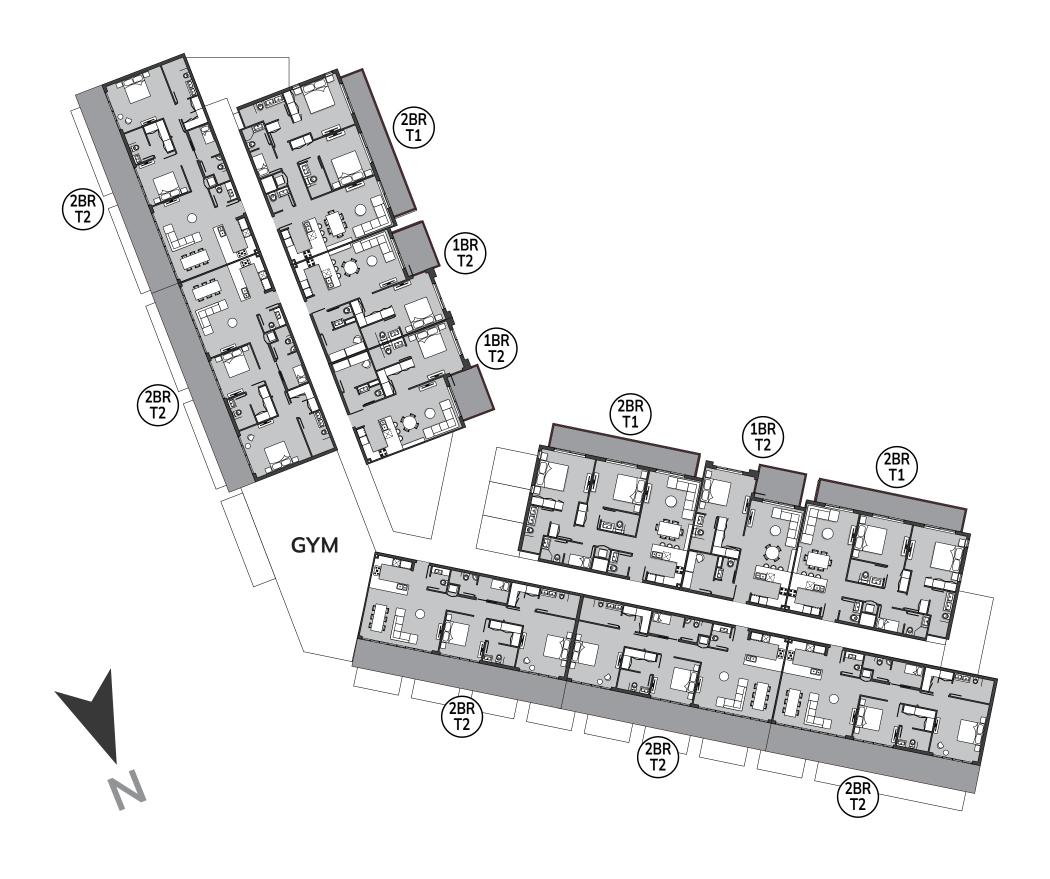

# FLOOR PLANS

#### **Ground Floor**

1<sup>st</sup> floor

2<sup>nd</sup> to 4<sup>th</sup> floor

5<sup>th</sup> floor

STUDIO

Total Area: 472.00 ft<sup>2</sup>

1-BEDROOM, TYPE 1

Total Area: 779 ft²

1-BEDROOM TYPE 2

Total Area: 830 ft<sup>2</sup>

2-BEDROOM, TYPE 1

Total Area: 1354 ft²

2-BEDROOM, TYPE 2

Total Area: 1594 ft<sup>2</sup>

2-BEDROOM, TYPE 4

Total Area: 1191 ft²