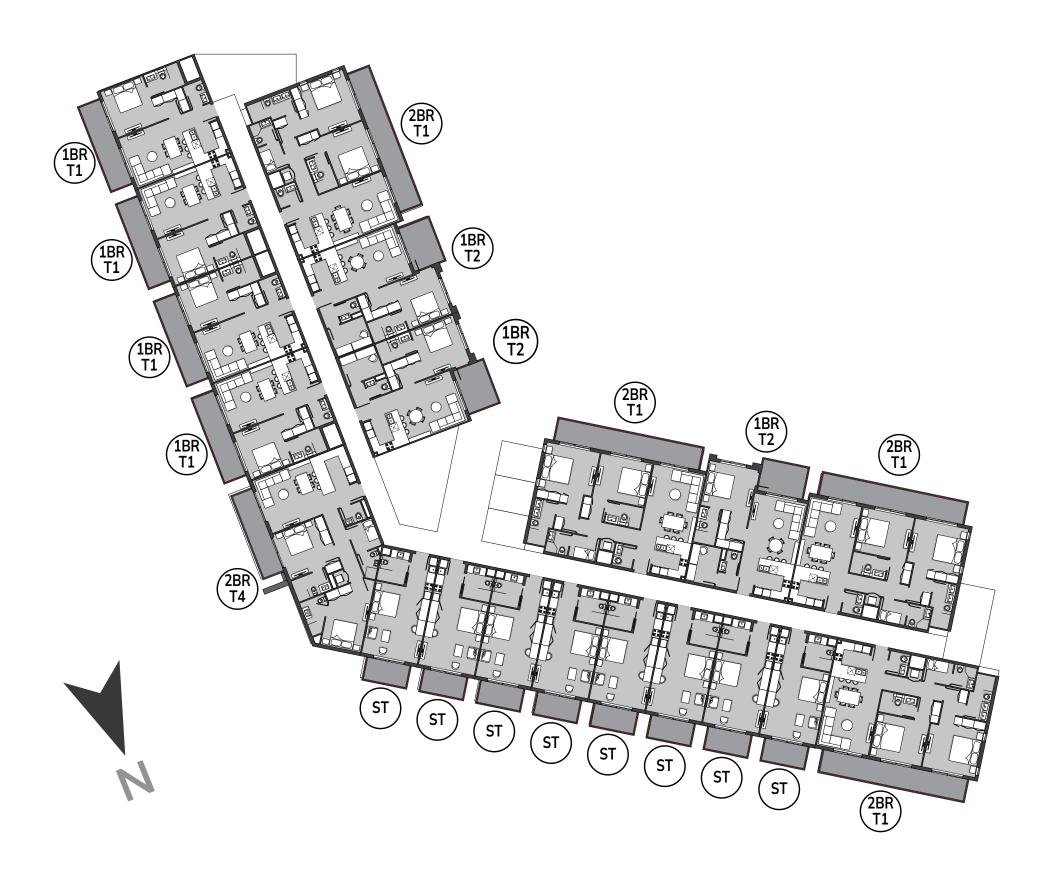

# FLOOR PLANS

#### **Ground Floor**

1<sup>st</sup> floor

2<sup>nd</sup> to 4<sup>th</sup> floor

5<sup>th</sup> floor

STUDIO

Total Area: 472.00 ft<sup>2</sup>

1-BEDROOM, TYPE 1

Total Area: 779 ft²

1-BEDROOM TYPE 2

Total Area: 830 ft<sup>2</sup>

2-BEDROOM, TYPE 1

Total Area: 1354 ft²

2-BEDROOM, TYPE 2

Total Area: 1594 ft<sup>2</sup>

2-BEDROOM, TYPE 4

Total Area: 1191 ft²