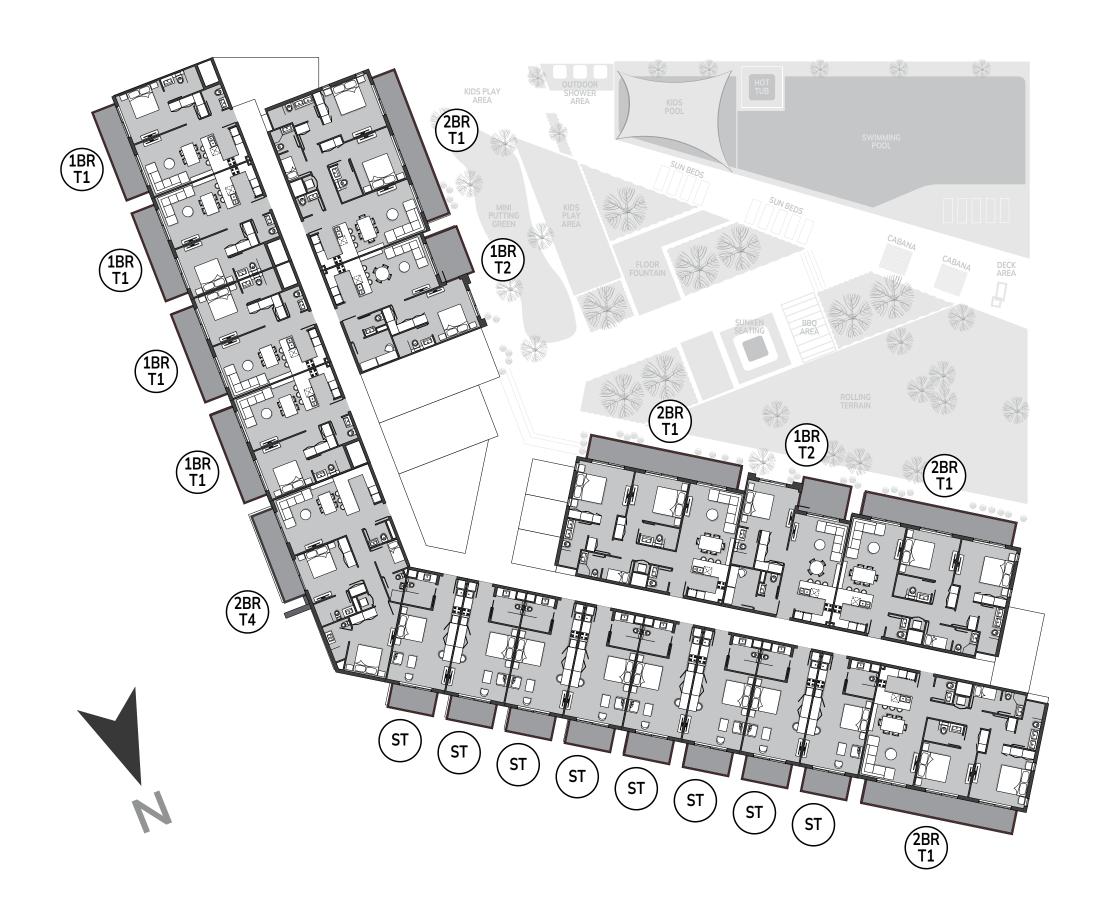

# FLOOR PLANS

#### **Ground Floor**

1<sup>st</sup> floor

2<sup>nd</sup> to 4<sup>th</sup> floor

5<sup>th</sup> floor

STUDIO

Total Area: 472.00 ft<sup>2</sup>

1-BEDROOM, TYPE 1

Total Area: 779 ft²

1-BEDROOM TYPE 2

Total Area: 830 ft<sup>2</sup>

2-BEDROOM, TYPE 1

Total Area: 1354 ft²

2-BEDROOM, TYPE 2

Total Area: 1594 ft<sup>2</sup>

2-BEDROOM, TYPE 4

Total Area: 1191 ft²