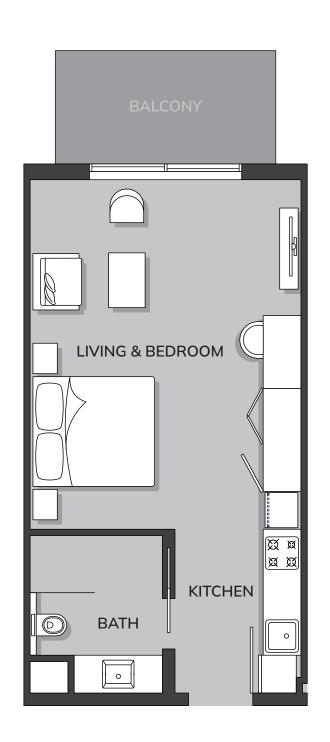

#### **Ground Floor**

1<sup>st</sup> floor

2<sup>nd</sup> to 4<sup>th</sup> floor

5<sup>th</sup> floor

STUDIO

Total Area: 472.00 ft<sup>2</sup>

1-BEDROOM, TYPE 1

Total Area: 779 ft²