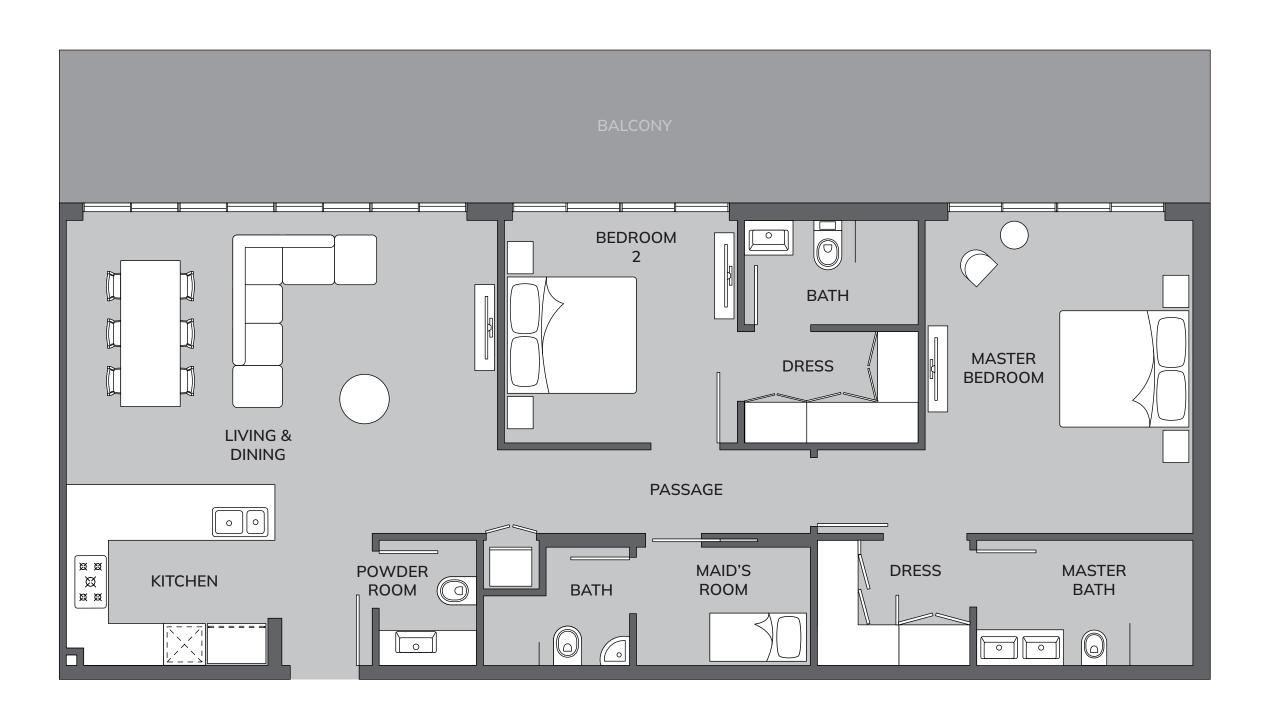

1-BEDROOM TYPE 2

Total Area: 830 ft<sup>2</sup>

2-BEDROOM, TYPE 1

Total Area: 1354 ft²

2-BEDROOM, TYPE 2

Total Area: 1594 ft<sup>2</sup>

2-BEDROOM, TYPE 4

Total Area: 1191 ft²