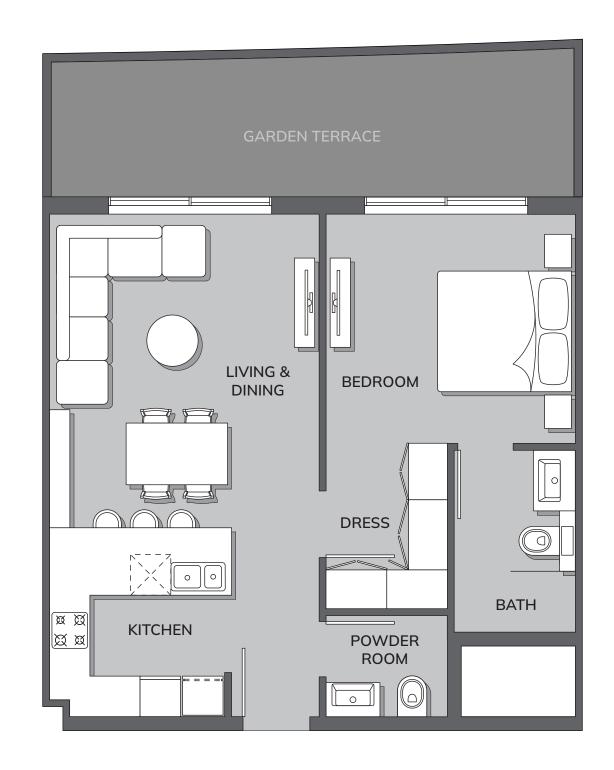

#### **Ground Floor**

1<sup>st</sup> floor

2<sup>nd</sup> to 4<sup>th</sup> floor

5<sup>th</sup> floor

STUDIO

Total Area: 472.00 ft<sup>2</sup>

1-BEDROOM, TYPE 1

Total Area: 779 ft²

1-BEDROOM TYPE 2

Total Area: 830 ft<sup>2</sup>

2-BEDROOM, TYPE 1

Total Area: 1354 ft²

2-BEDROOM, TYPE 2

Total Area: 1594 ft<sup>2</sup>

2-BEDROOM, TYPE 4

Total Area: 1191 ft²