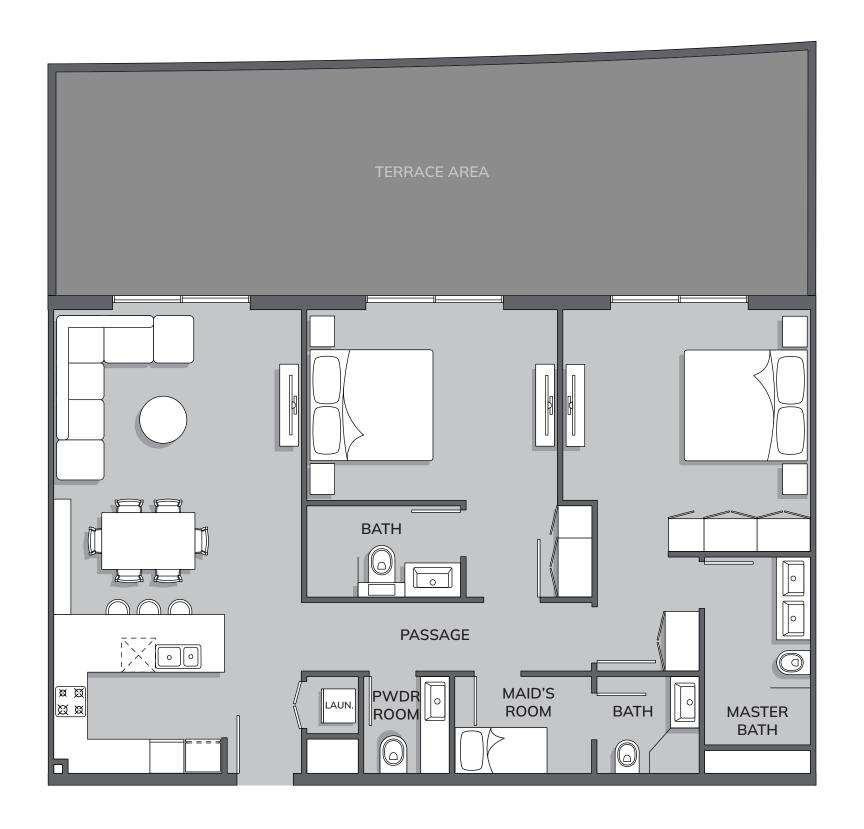

1-BEDROOM TYPE 2

Total Area: 830 ft<sup>2</sup>

2-BEDROOM, TYPE 1

Total Area: 1354 ft²

2-BEDROOM, TYPE 2

Total Area: 1594 ft<sup>2</sup>

2-BEDROOM, TYPE 4

Total Area: 1191 ft²