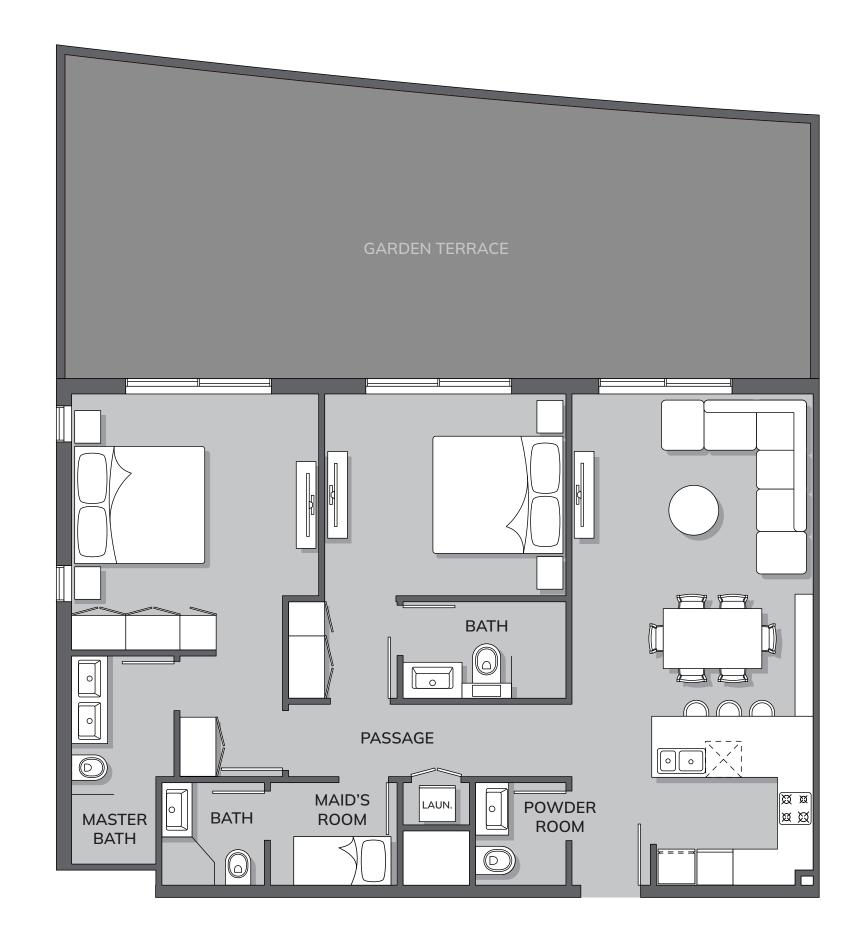

1-BEDROOM TYPE 2

Total Area: 830 ft<sup>2</sup>

2-BEDROOM, TYPE 1

Total Area: 1354 ft²

2-BEDROOM, TYPE 2

Total Area: 1594 ft<sup>2</sup>

2-BEDROOM, TYPE 4

Total Area: 1191 ft²