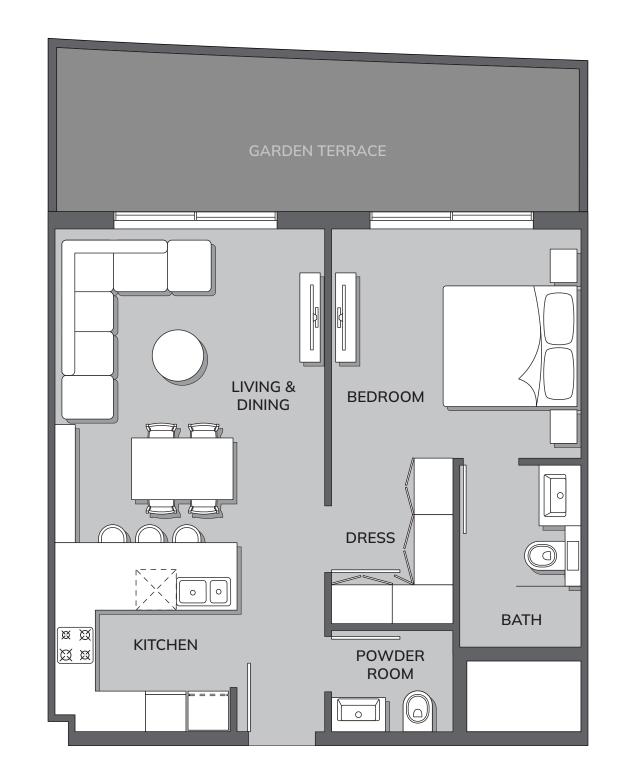

#### **Ground Floor**

1<sup>st</sup> floor

2<sup>nd</sup> to 4<sup>th</sup> floor

5<sup>th</sup> floor

STUDIO

Total Area: 472.00 ft<sup>2</sup>

1-BEDROOM, TYPE 1

Total Area: 779 ft²