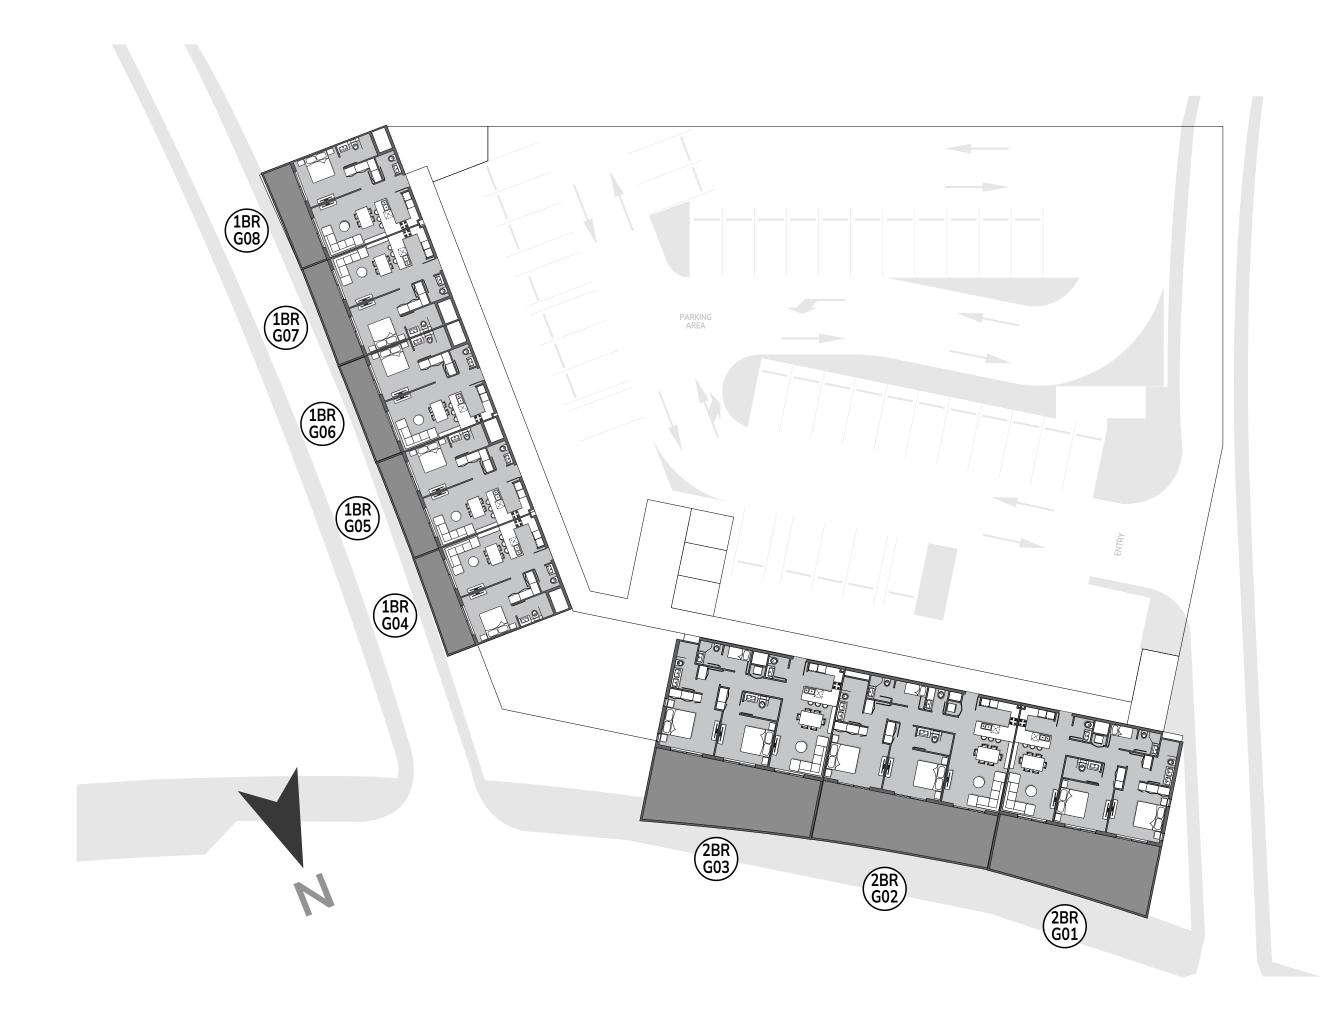

# FLOOR PLANS

#### **Ground Floor**

1<sup>st</sup> floor

2<sup>nd</sup> to 4<sup>th</sup> floor

5<sup>th</sup> floor

STUDIO

Total Area: 472.00 ft<sup>2</sup>

1-BEDROOM, TYPE 1

Total Area: 779 ft²

2-BEDROOM, G01

2-BEDROOM, G02

Total Area: 1817 ft<sup>2</sup>

2-BEDROOM, G03

Total Area: 1822 ft<sup>2</sup>

1-BEDROOM, G04

Total Area: 850 ft²

1-BEDROOM, G05

Total Area: 829 ft²

1-BEDROOM, G06

Total Area: 824 ft²

1-BEDROOM, G07

Total Area: 835 ft²

1-BEDROOM, G08

Total Area: 862ft²