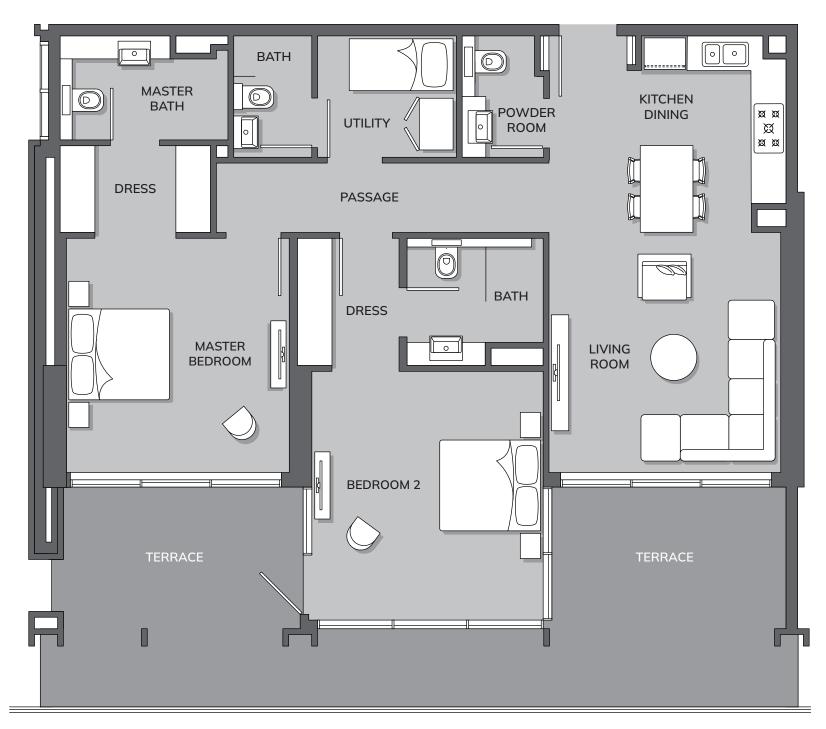

#### 1-BEDROOM, TYPE C

Total Area: 811.71 ft<sup>2</sup>

2-BEDROOM, TYPE A

Total Area: 1389.42 ft<sup>2</sup>

2-BEDROOM, TYPE A1

Total Area: 1612.88 ft²

2-BEDROOM, TYPE A2

Total Area: 1600.50 ft<sup>2</sup>