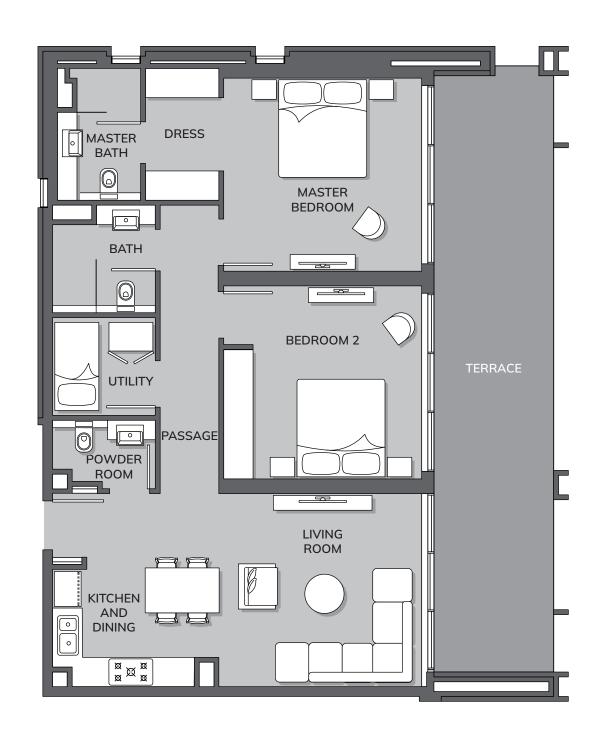

2-BEDROOM, TYPE B

Total Area: 1382.21 ft²

3 - B E D R O O M

Total Living Area: 1756.90 ft<sup>2</sup>