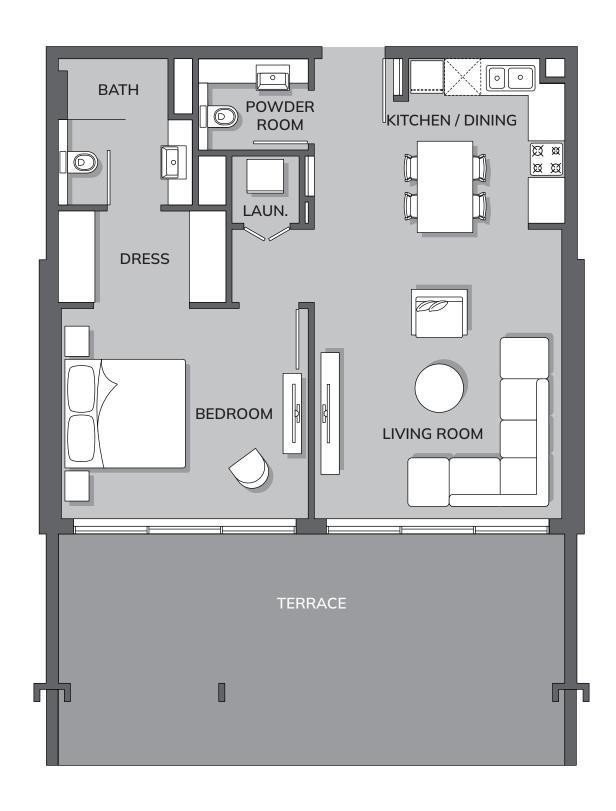

# FLOOR PLANS

#### TYPICAL FLOOR PLAN















STUDIO A

Total Area: 497.41 ft<sup>2</sup>



STUDIO B

Total Area: 366.73 ft<sup>2</sup>





1-BEDROOM TYPE A

Total Area: 918.92 ft<sup>2</sup>



#### 1-BEDROOM TYPE A1

Total Area: 1065.21 ft<sup>2</sup>





1-BEDROOM TYPE A2

Total Area: 811.71 ft<sup>2</sup>



#### 1-BEDROOM TYPE B

Total Area: 918.92 ft<sup>2</sup>





#### 1-BEDROOM TYPE B1

Total Area: 928.93 ft<sup>2</sup>



#### 1-BEDROOM, TYPE C

Total Area: 811.71 ft<sup>2</sup>





2-BEDROOM, TYPE A

Total Area: 1389.42 ft<sup>2</sup>





2-BEDROOM, TYPE A1

Total Area: 1612.88 ft²



2-BEDROOM, TYPE A2

Total Area: 1600.50 ft<sup>2</sup>





2-BEDROOM, TYPE B

Total Area: 1382.21 ft²



3 - B E D R O O M

Total Living Area: 1756.90 ft<sup>2</sup>