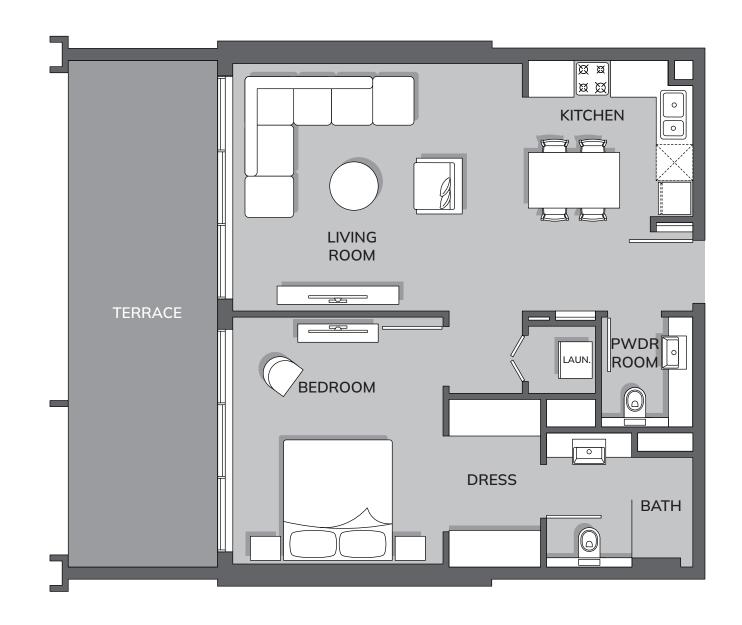

#### 1-BEDROOM, TYPE C

Total Area: 811.71 ft<sup>2</sup>

2-BEDROOM, TYPE A

Total Area: 1389.42 ft<sup>2</sup>

2-BEDROOM, TYPE A1

Total Area: 1612.88 ft²

2-BEDROOM, TYPE A2

Total Area: 1600.50 ft<sup>2</sup>