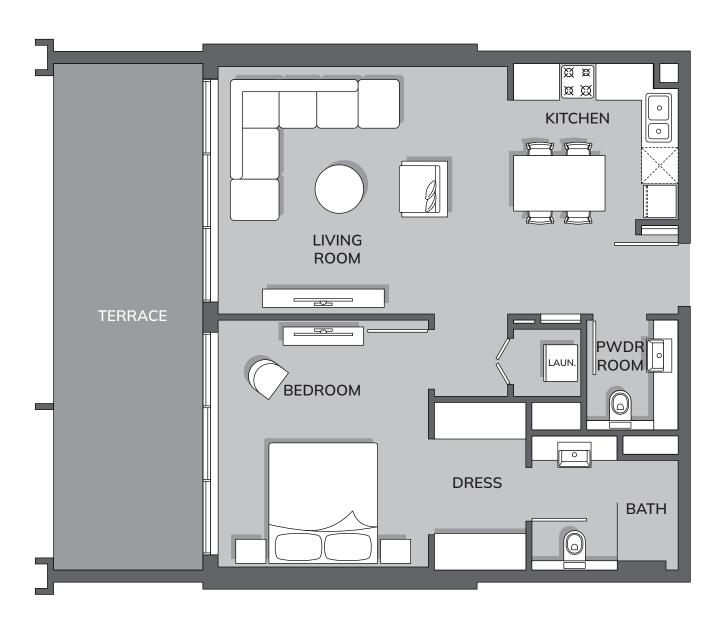

# FLOOR PLANS

#### TYPICAL FLOOR PLAN















STUDIO A

Total Area: 497.41 ft<sup>2</sup>



STUDIO B

Total Area: 366.73 ft<sup>2</sup>





1-BEDROOM TYPE A

Total Area: 918.92 ft<sup>2</sup>



#### 1-BEDROOM TYPE A1

Total Area: 1065.21 ft<sup>2</sup>





1-BEDROOM TYPE A2

Total Area: 811.71 ft<sup>2</sup>



#### 1-BEDROOM TYPE B

Total Area: 918.92 ft<sup>2</sup>





#### 1-BEDROOM TYPE B1

Total Area: 928.93 ft<sup>2</sup>



#### 1-BEDROOM, TYPE C

Total Area: 811.71 ft<sup>2</sup>





2-BEDROOM, TYPE A

Total Area: 1389.42 ft<sup>2</sup>





2-BEDROOM, TYPE A1

Total Area: 1612.88 ft²



2-BEDROOM, TYPE A2

Total Area: 1600.50 ft<sup>2</sup>





2-BEDROOM, TYPE B

Total Area: 1382.21 ft²



3 - B E D R O O M

Total Living Area: 1756.90 ft<sup>2</sup>