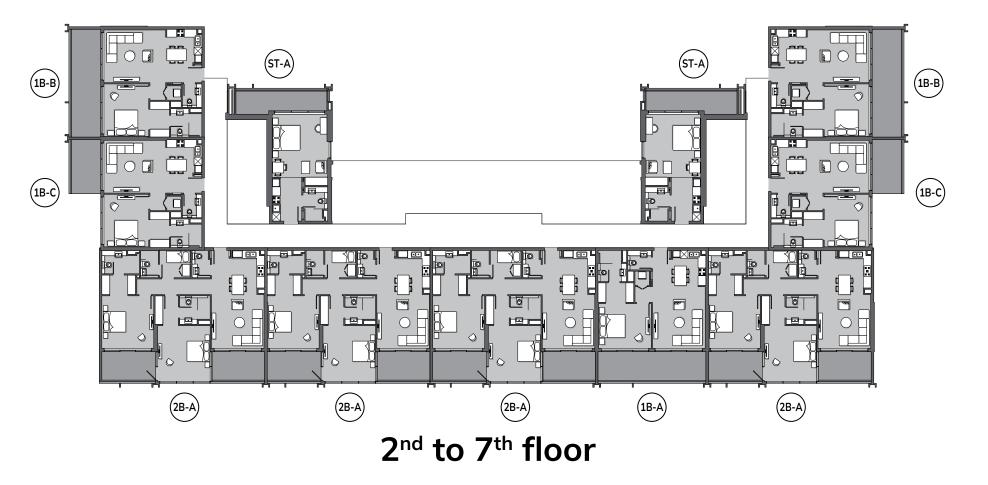

#### 1-BEDROOM TYPE A1

Total Area: 1065.21 ft<sup>2</sup>

1-BEDROOM TYPE A2

Total Area: 811.71 ft<sup>2</sup>

#### 1-BEDROOM TYPE B

Total Area: 918.92 ft<sup>2</sup>

#### 1-BEDROOM, TYPE C

Total Area: 811.71 ft<sup>2</sup>

2-BEDROOM, TYPE A

Total Area: 1389.42 ft<sup>2</sup>

2-BEDROOM, TYPE A1

Total Area: 1612.88 ft²

2-BEDROOM, TYPE A2

Total Area: 1600.50 ft<sup>2</sup>