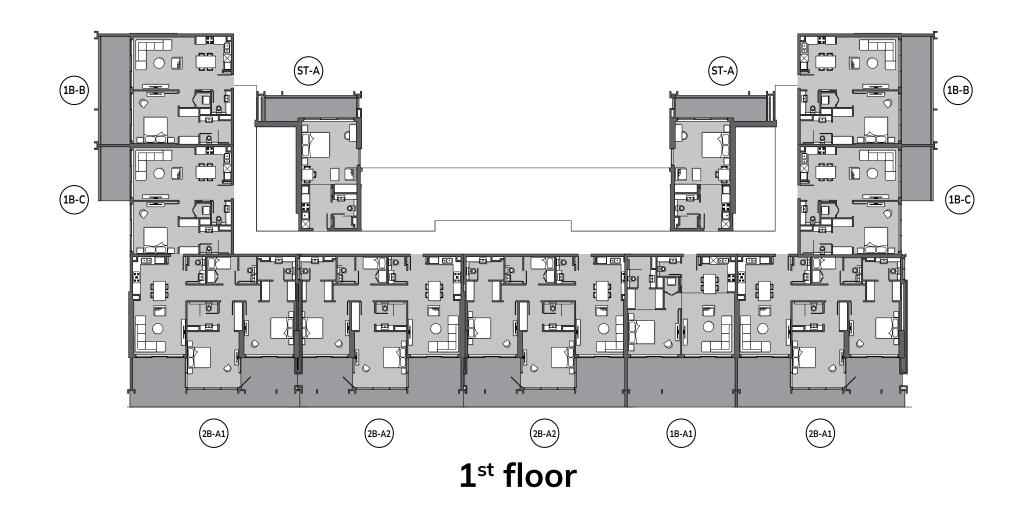

#### 1-BEDROOM TYPE A1

Total Area: 1065.21 ft<sup>2</sup>

1-BEDROOM TYPE A2

Total Area: 811.71 ft<sup>2</sup>

#### 1-BEDROOM, TYPE C

Total Area: 811.71 ft<sup>2</sup>

2-BEDROOM, TYPE A

Total Area: 1389.42 ft<sup>2</sup>

2-BEDROOM, TYPE A1

Total Area: 1612.88 ft²

2-BEDROOM, TYPE A2

Total Area: 1600.50 ft<sup>2</sup>

2-BEDROOM, TYPE B

Total Area: 1382.21 ft²

3 - B E D R O O M

Total Living Area: 1756.90 ft<sup>2</sup>