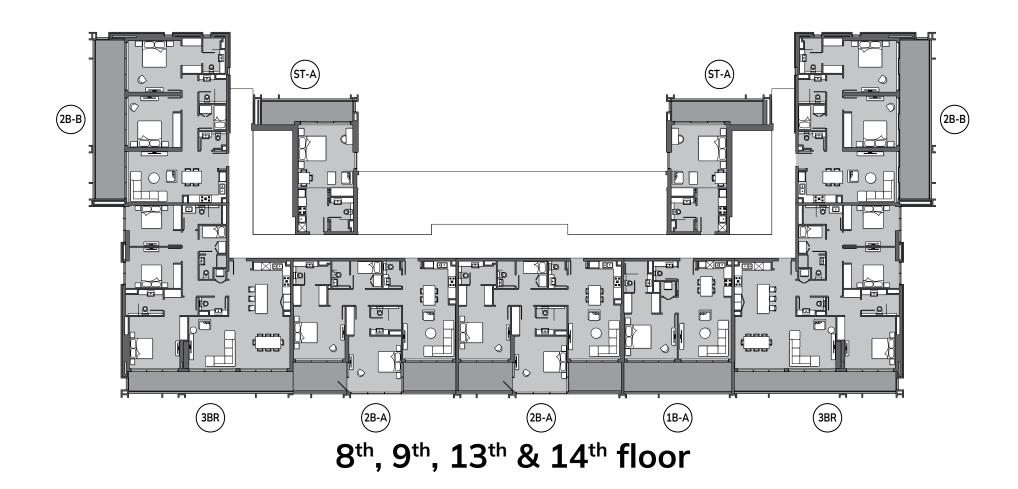

#### 1-BEDROOM, TYPE C

Total Area: 811.71 ft<sup>2</sup>

2-BEDROOM, TYPE A

Total Area: 1389.42 ft<sup>2</sup>

2-BEDROOM, TYPE A1

Total Area: 1612.88 ft²

2-BEDROOM, TYPE A2

Total Area: 1600.50 ft<sup>2</sup>

2-BEDROOM, TYPE B

Total Area: 1382.21 ft²

3 - B E D R O O M

Total Living Area: 1756.90 ft<sup>2</sup>