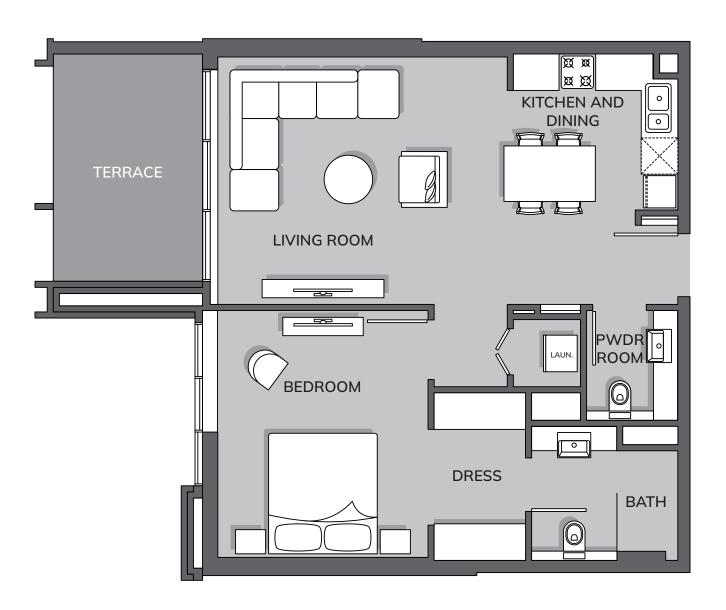

2-BEDROOM, TYPE B

Total Area: 1382.21 ft²

3 - B E D R O O M

Total Living Area: 1756.90 ft<sup>2</sup>