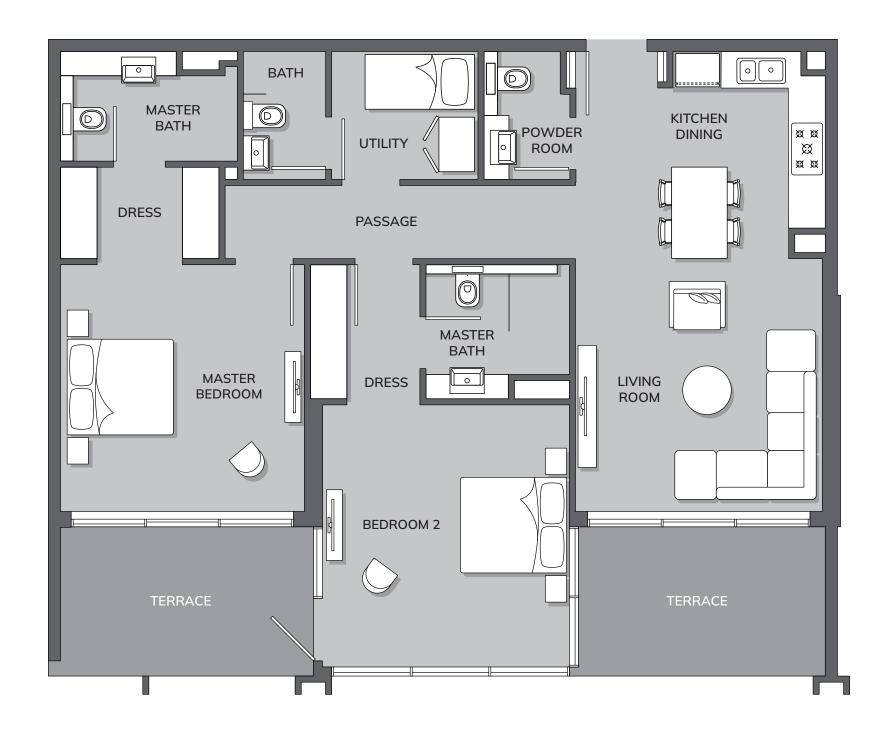

#### 1-BEDROOM, TYPE C

Total Area: 811.71 ft<sup>2</sup>

2-BEDROOM, TYPE A

Total Area: 1389.42 ft<sup>2</sup>

2-BEDROOM, TYPE A1

Total Area: 1612.88 ft²

2-BEDROOM, TYPE A2

Total Area: 1600.50 ft<sup>2</sup>