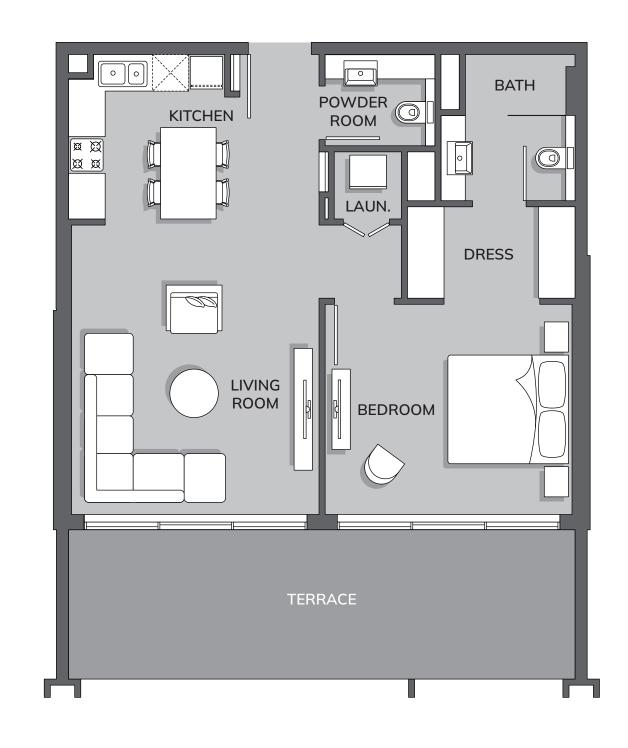

#### TYPICAL FLOOR PLAN

STUDIO A

Total Area: 497.41 ft<sup>2</sup>

STUDIO B

Total Area: 366.73 ft<sup>2</sup>

1-BEDROOM TYPE A

Total Area: 918.92 ft<sup>2</sup>

#### 1-BEDROOM TYPE B

Total Area: 918.92 ft<sup>2</sup>