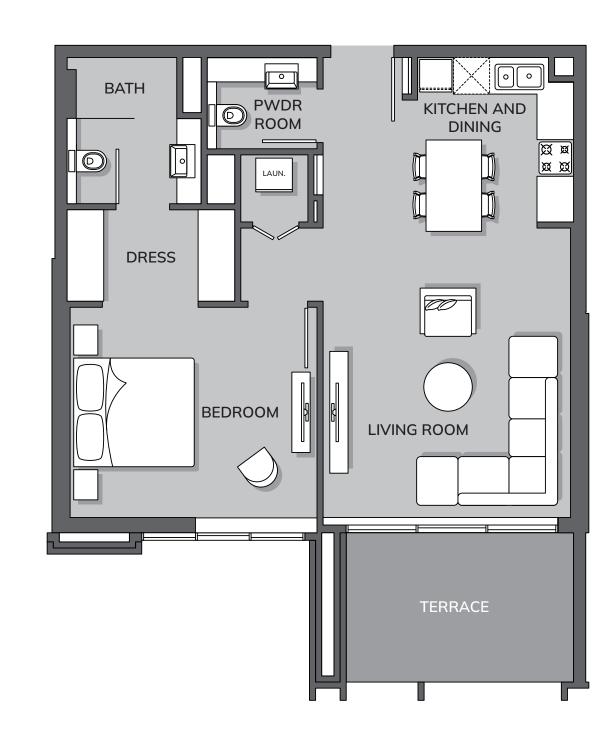

# FLOOR PLANS

#### TYPICAL FLOOR PLAN















STUDIO A

Total Area: 497.41 ft<sup>2</sup>



STUDIO B

Total Area: 366.73 ft<sup>2</sup>





1-BEDROOM TYPE A

Total Area: 918.92 ft<sup>2</sup>



#### 1-BEDROOM TYPE A1

Total Area: 1065.21 ft<sup>2</sup>





1-BEDROOM TYPE A2

Total Area: 811.71 ft<sup>2</sup>



#### 1-BEDROOM TYPE B

Total Area: 918.92 ft<sup>2</sup>





#### 1-BEDROOM TYPE B1

Total Area: 928.93 ft<sup>2</sup>



#### 1-BEDROOM, TYPE C

Total Area: 811.71 ft<sup>2</sup>





2-BEDROOM, TYPE A

Total Area: 1389.42 ft<sup>2</sup>





2-BEDROOM, TYPE A1

Total Area: 1612.88 ft²



2-BEDROOM, TYPE A2

Total Area: 1600.50 ft<sup>2</sup>





2-BEDROOM, TYPE B

Total Area: 1382.21 ft²



3 - B E D R O O M

Total Living Area: 1756.90 ft<sup>2</sup>