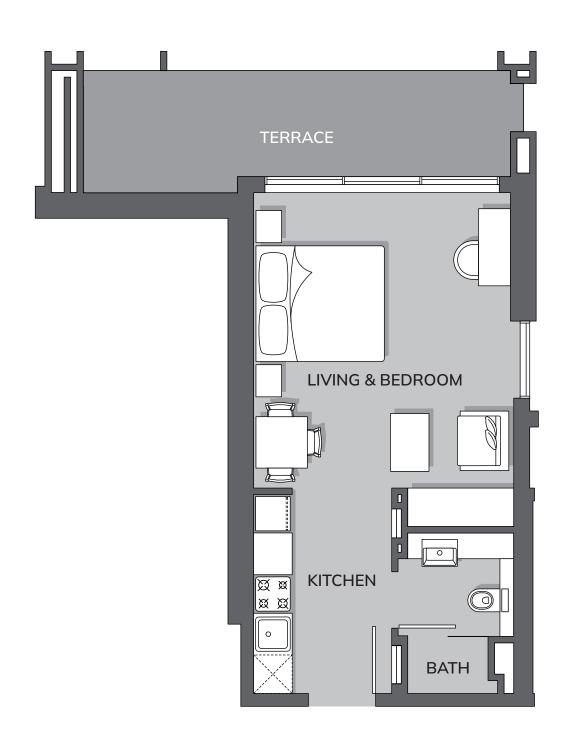

#### TYPICAL FLOOR PLAN

STUDIO A

Total Area: 497.41 ft<sup>2</sup>

STUDIO B

Total Area: 366.73 ft<sup>2</sup>

1-BEDROOM TYPE A

Total Area: 918.92 ft<sup>2</sup>