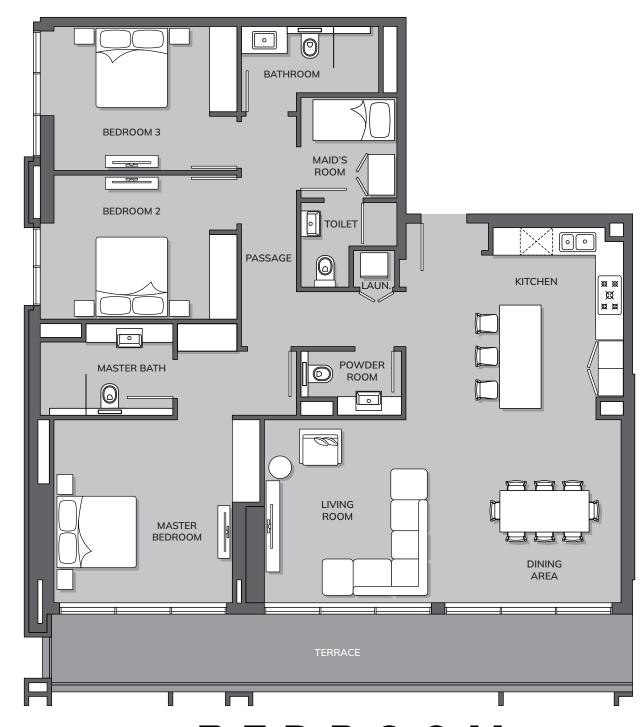

2-BEDROOM, TYPE B

Total Area: 1382.21 ft²

3 - B E D R O O M

Total Living Area: 1756.90 ft<sup>2</sup>