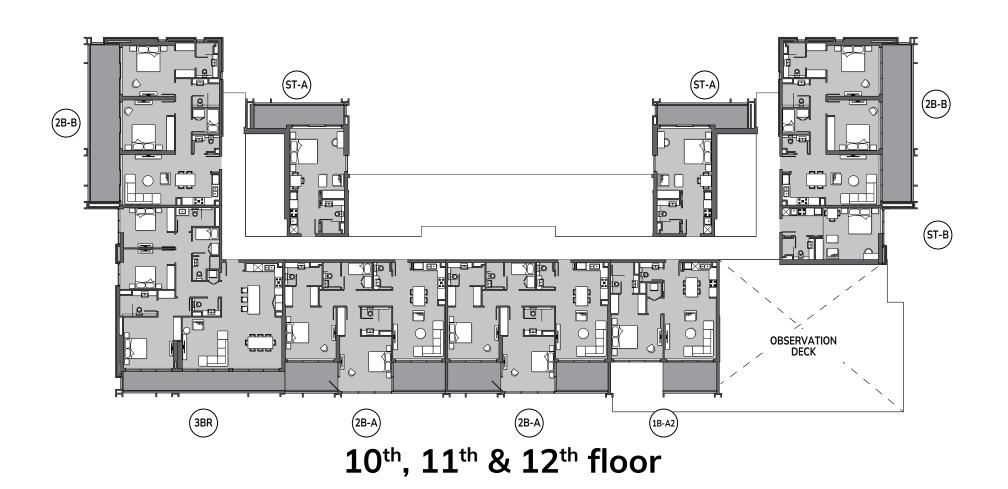

#### 1-BEDROOM, TYPE C

Total Area: 811.71 ft<sup>2</sup>

2-BEDROOM, TYPE A

Total Area: 1389.42 ft<sup>2</sup>

2-BEDROOM, TYPE A1

Total Area: 1612.88 ft²

2-BEDROOM, TYPE A2

Total Area: 1600.50 ft<sup>2</sup>

2-BEDROOM, TYPE B

Total Area: 1382.21 ft²

3 - B E D R O O M

Total Living Area: 1756.90 ft<sup>2</sup>