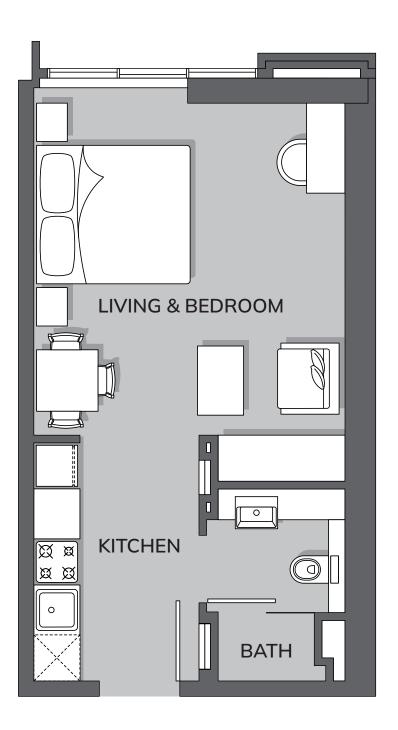

#### TYPICAL FLOOR PLAN

STUDIO A

Total Area: 497.41 ft<sup>2</sup>

STUDIO B

Total Area: 366.73 ft<sup>2</sup>

1-BEDROOM TYPE A

Total Area: 918.92 ft<sup>2</sup>