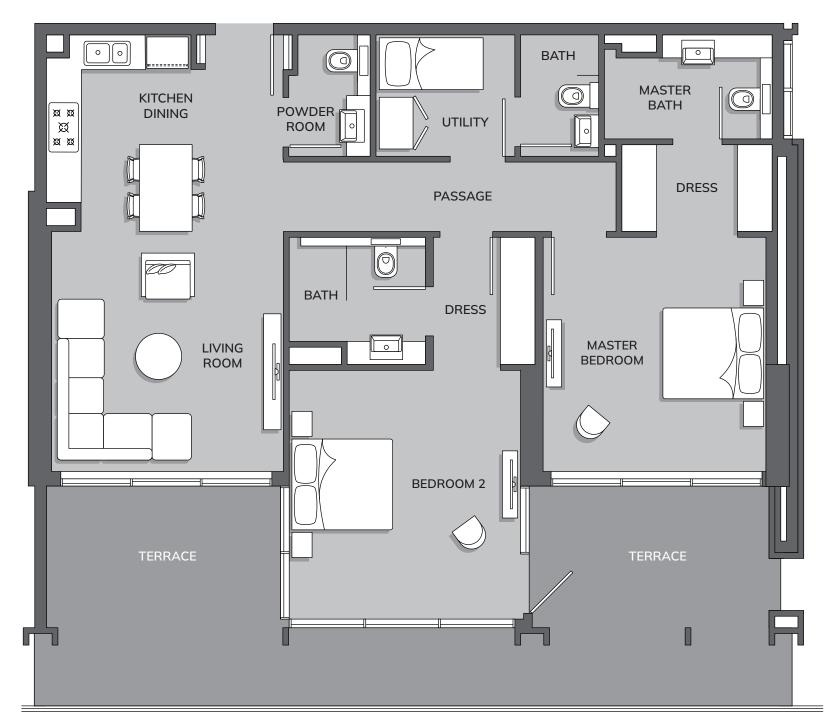

#### 1-BEDROOM, TYPE C

Total Area: 811.71 ft<sup>2</sup>

2-BEDROOM, TYPE A

Total Area: 1389.42 ft<sup>2</sup>

2-BEDROOM, TYPE A1

Total Area: 1612.88 ft²

2-BEDROOM, TYPE A2

Total Area: 1600.50 ft<sup>2</sup>