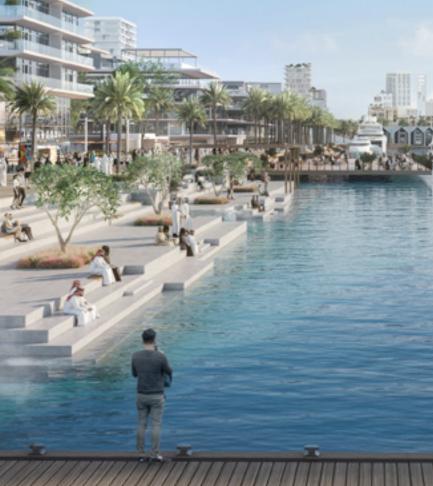

#### Leisure & Relaxation

Directly adjacent to the community park and the canal pool, with direct access to the lushly landscaped promenade brimming with life and offering excellent views of the marina and the Dubai skyline. Dip your toes in the 500-metre-long canal pool lined with palm trees and cabanas, or benefit from the complex's own gym and pool facilities. Sunridge is the place where you can do all that and much more.

### Boardwalk Promenade

Community Park