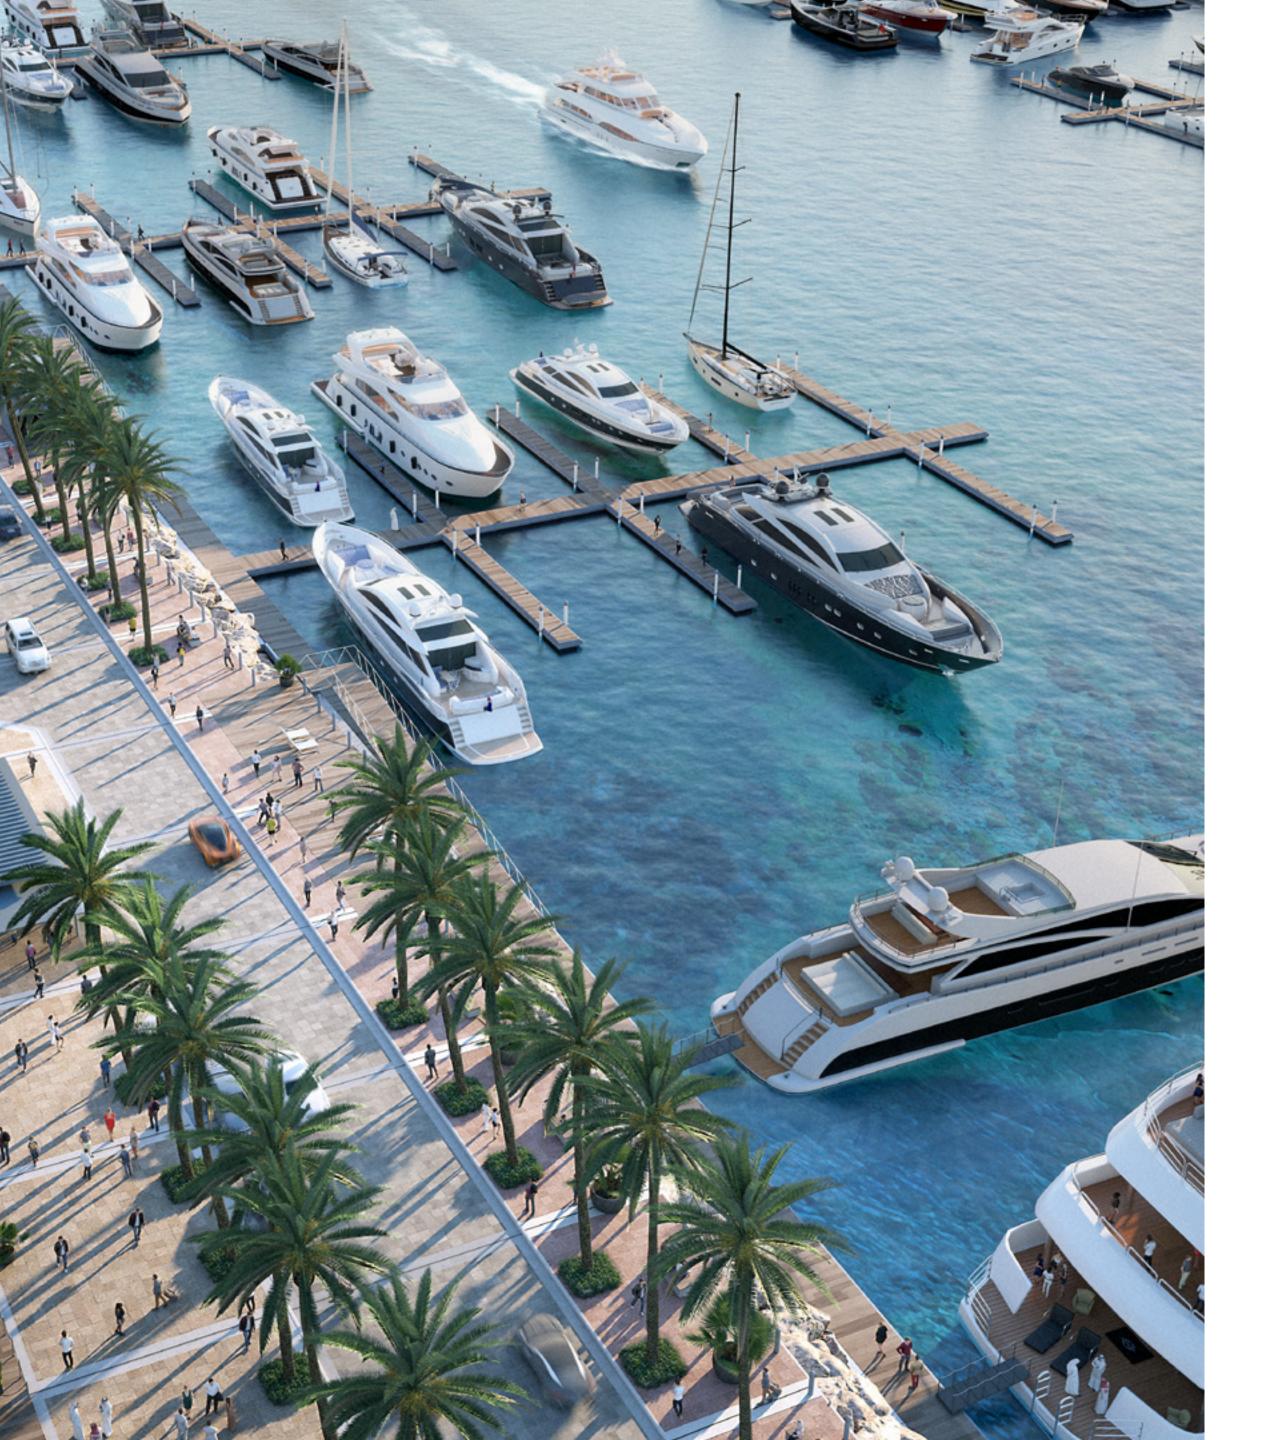

#### World-class Superyacht Hub

The new marina at Rashid Yachts & Marina offers convenient, hassle-free access to Dubai, accommodating 430 wet berths for yachts up to 100m long with a range of flexible berthing options, from a single night through to seasonal and annual stays.

#### A Thriving Promenade

During the day, or long after the sun dips beyond the sea's horizon, the Promenade is the essence of the Marina's thriving life with a rich variety of dining options and an eclectic selection of stylish shops that will accommodate your every need. So just sit back, relax, and enjoy life.