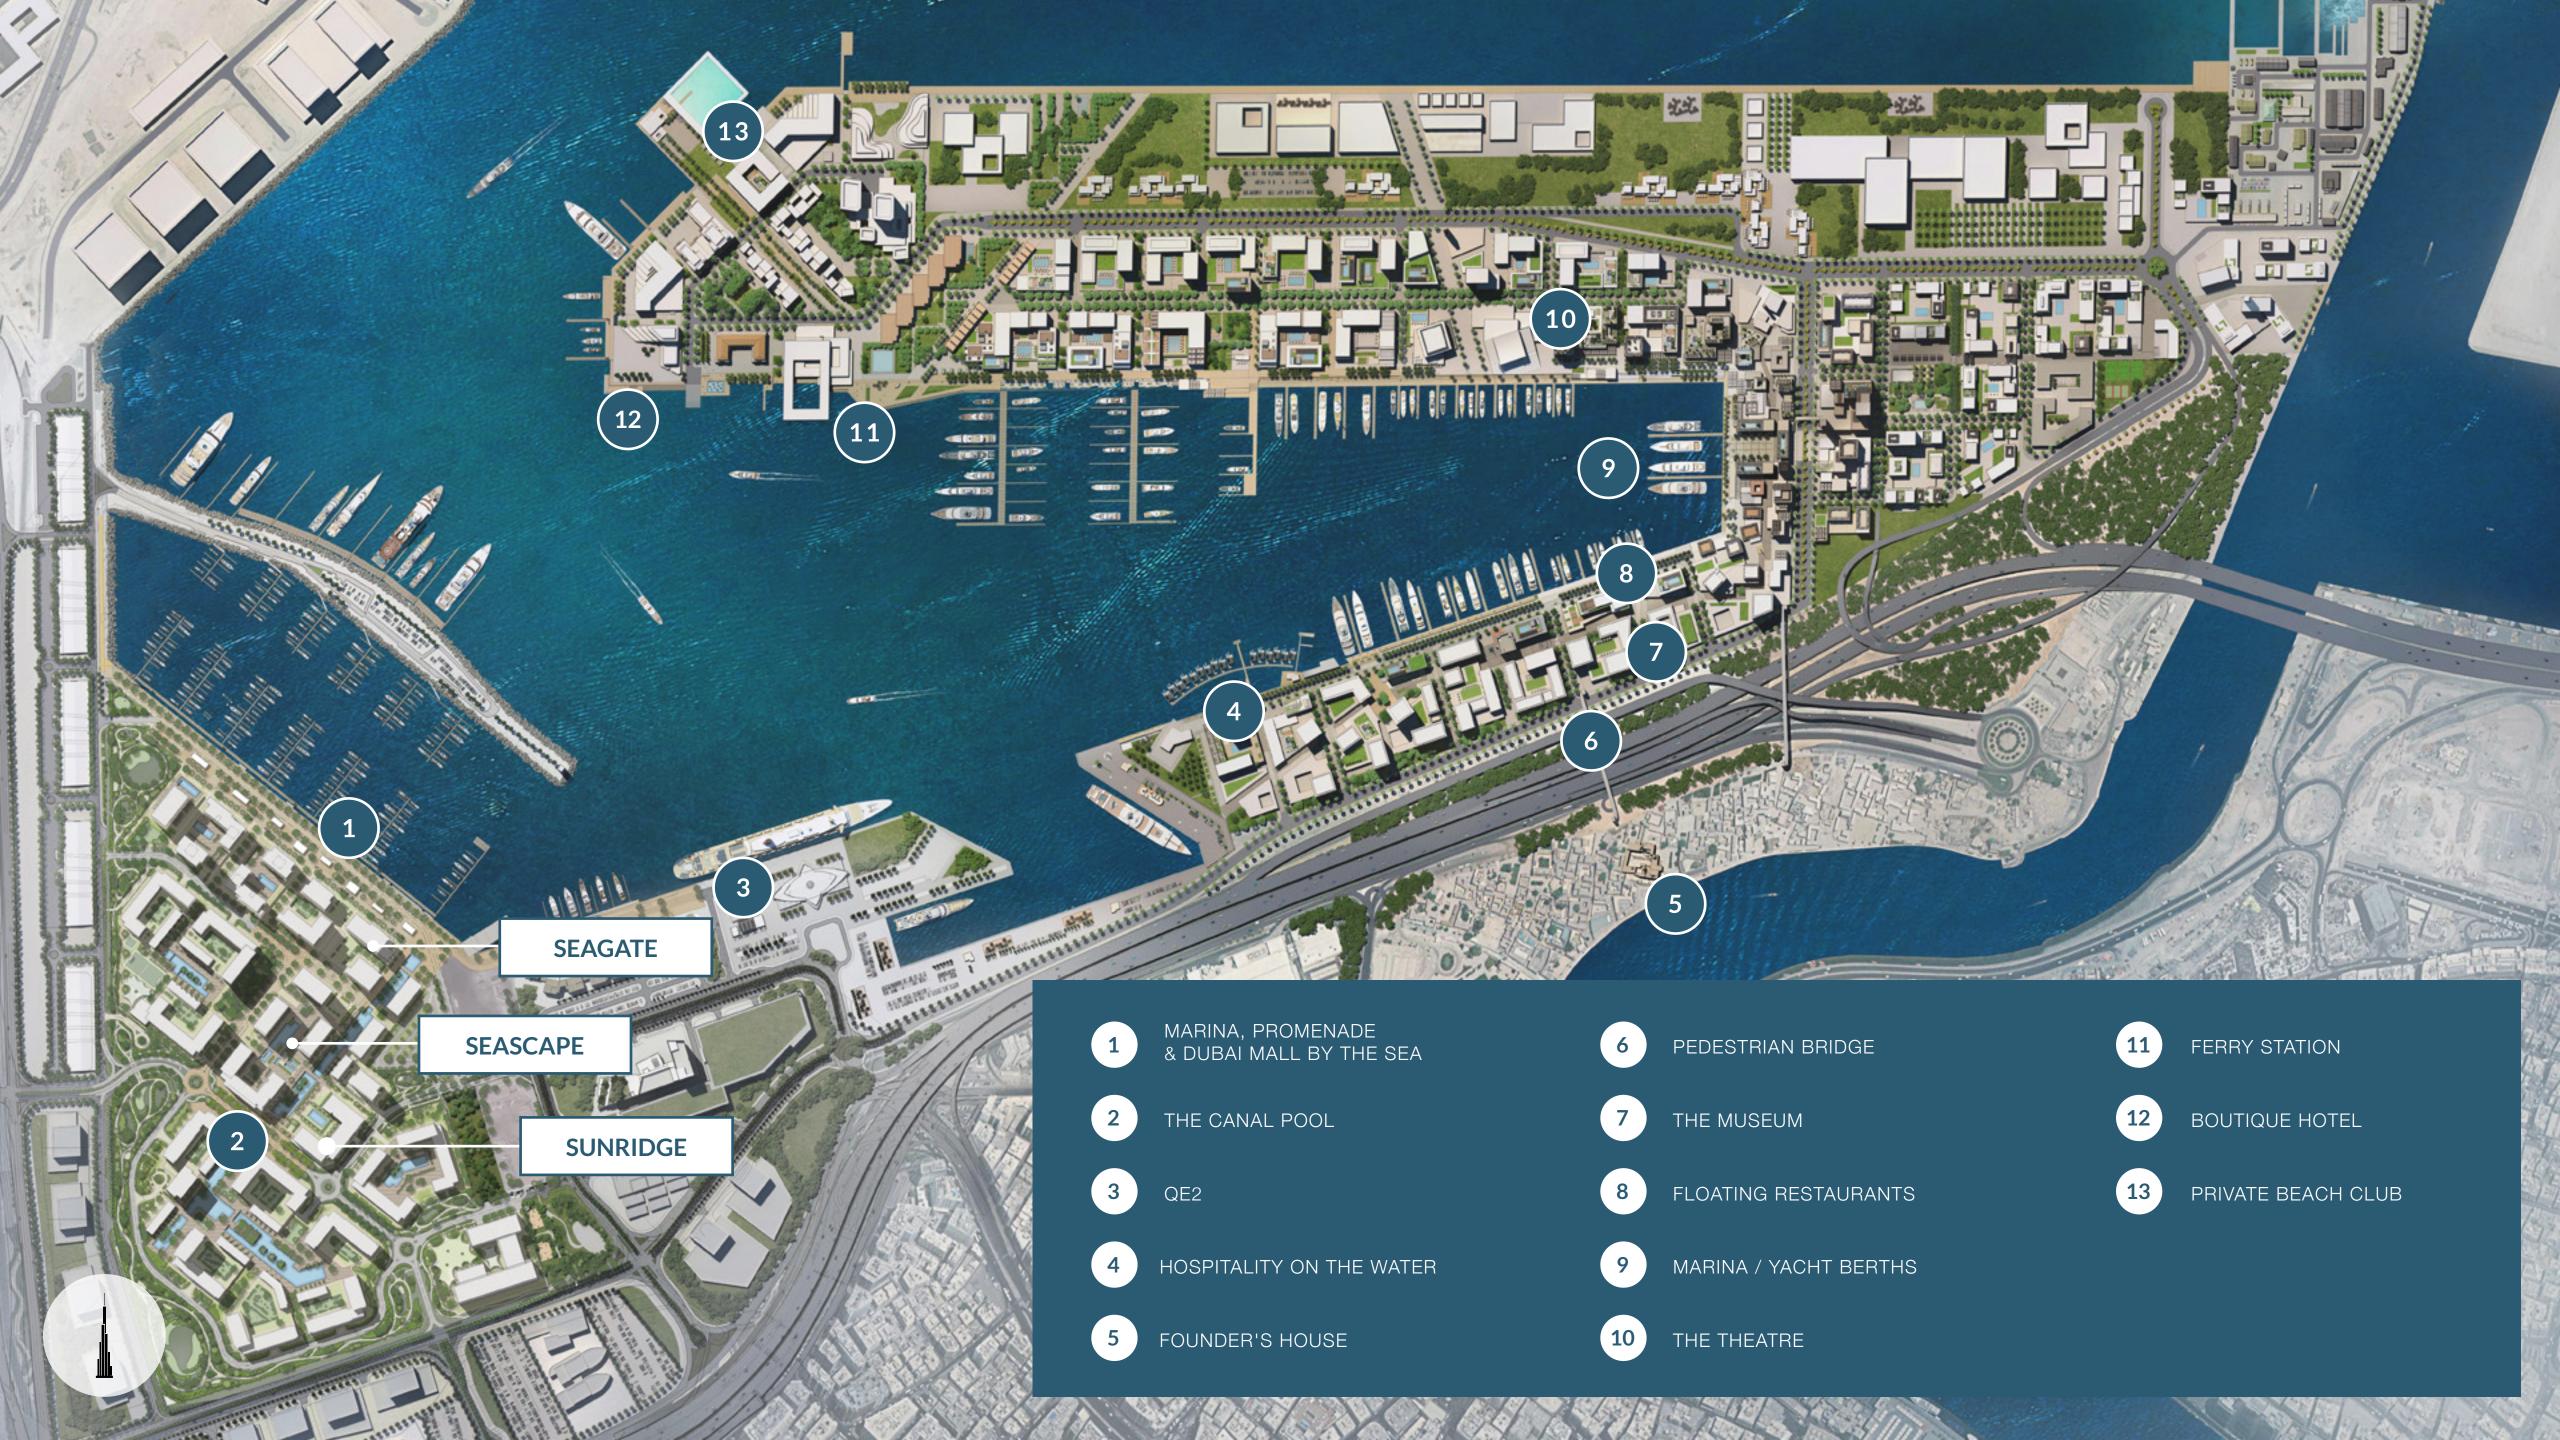

# Rashid Yachts & Marina

Rashid Yachts & Marina is the new global destination for discerning yacht owners to experience Dubai's buzzing scene in an elegant environment where beauty and luxury collide. Designed to encapsulate the ultimate modern waterfront architecture, it combines luxury residences and a full-service marina with an appealing mix of restaurants and shops, creating a unique definition of "living at sea".

#### World-class Superyacht Hub

The new marina at Rashid Yachts & Marina offers convenient, hassle-free access to Dubai, accommodating 430 wet berths for yachts up to 100m long with a range of flexible berthing options, from a single night through to seasonal and annual stays.

The Ultimate in Coastal Living

# Shopping, Dining & Inspiration

When it comes to retail therapy, nobody does it better than Dubai. The nearby Downtown Dubai is the city's most famous shopping district, and it's packed with chic boutiques that will satisfy your every fancy. Rashid Yachts & Marina's promenade has floating restaurants, cafés, lounges, and beach bars, while downtown Dubai is home to the city's top dining and nightlife options and is conveniently located just a short distance away.

#### A Thriving Promenade

During the day, or long after the sun dips beyond the sea's horizon, the Promenade is the essence of the Marina's thriving life with a rich variety of dining options and an eclectic selection of stylish shops that will accommodate your every need. So just sit back, relax, and enjoy life.