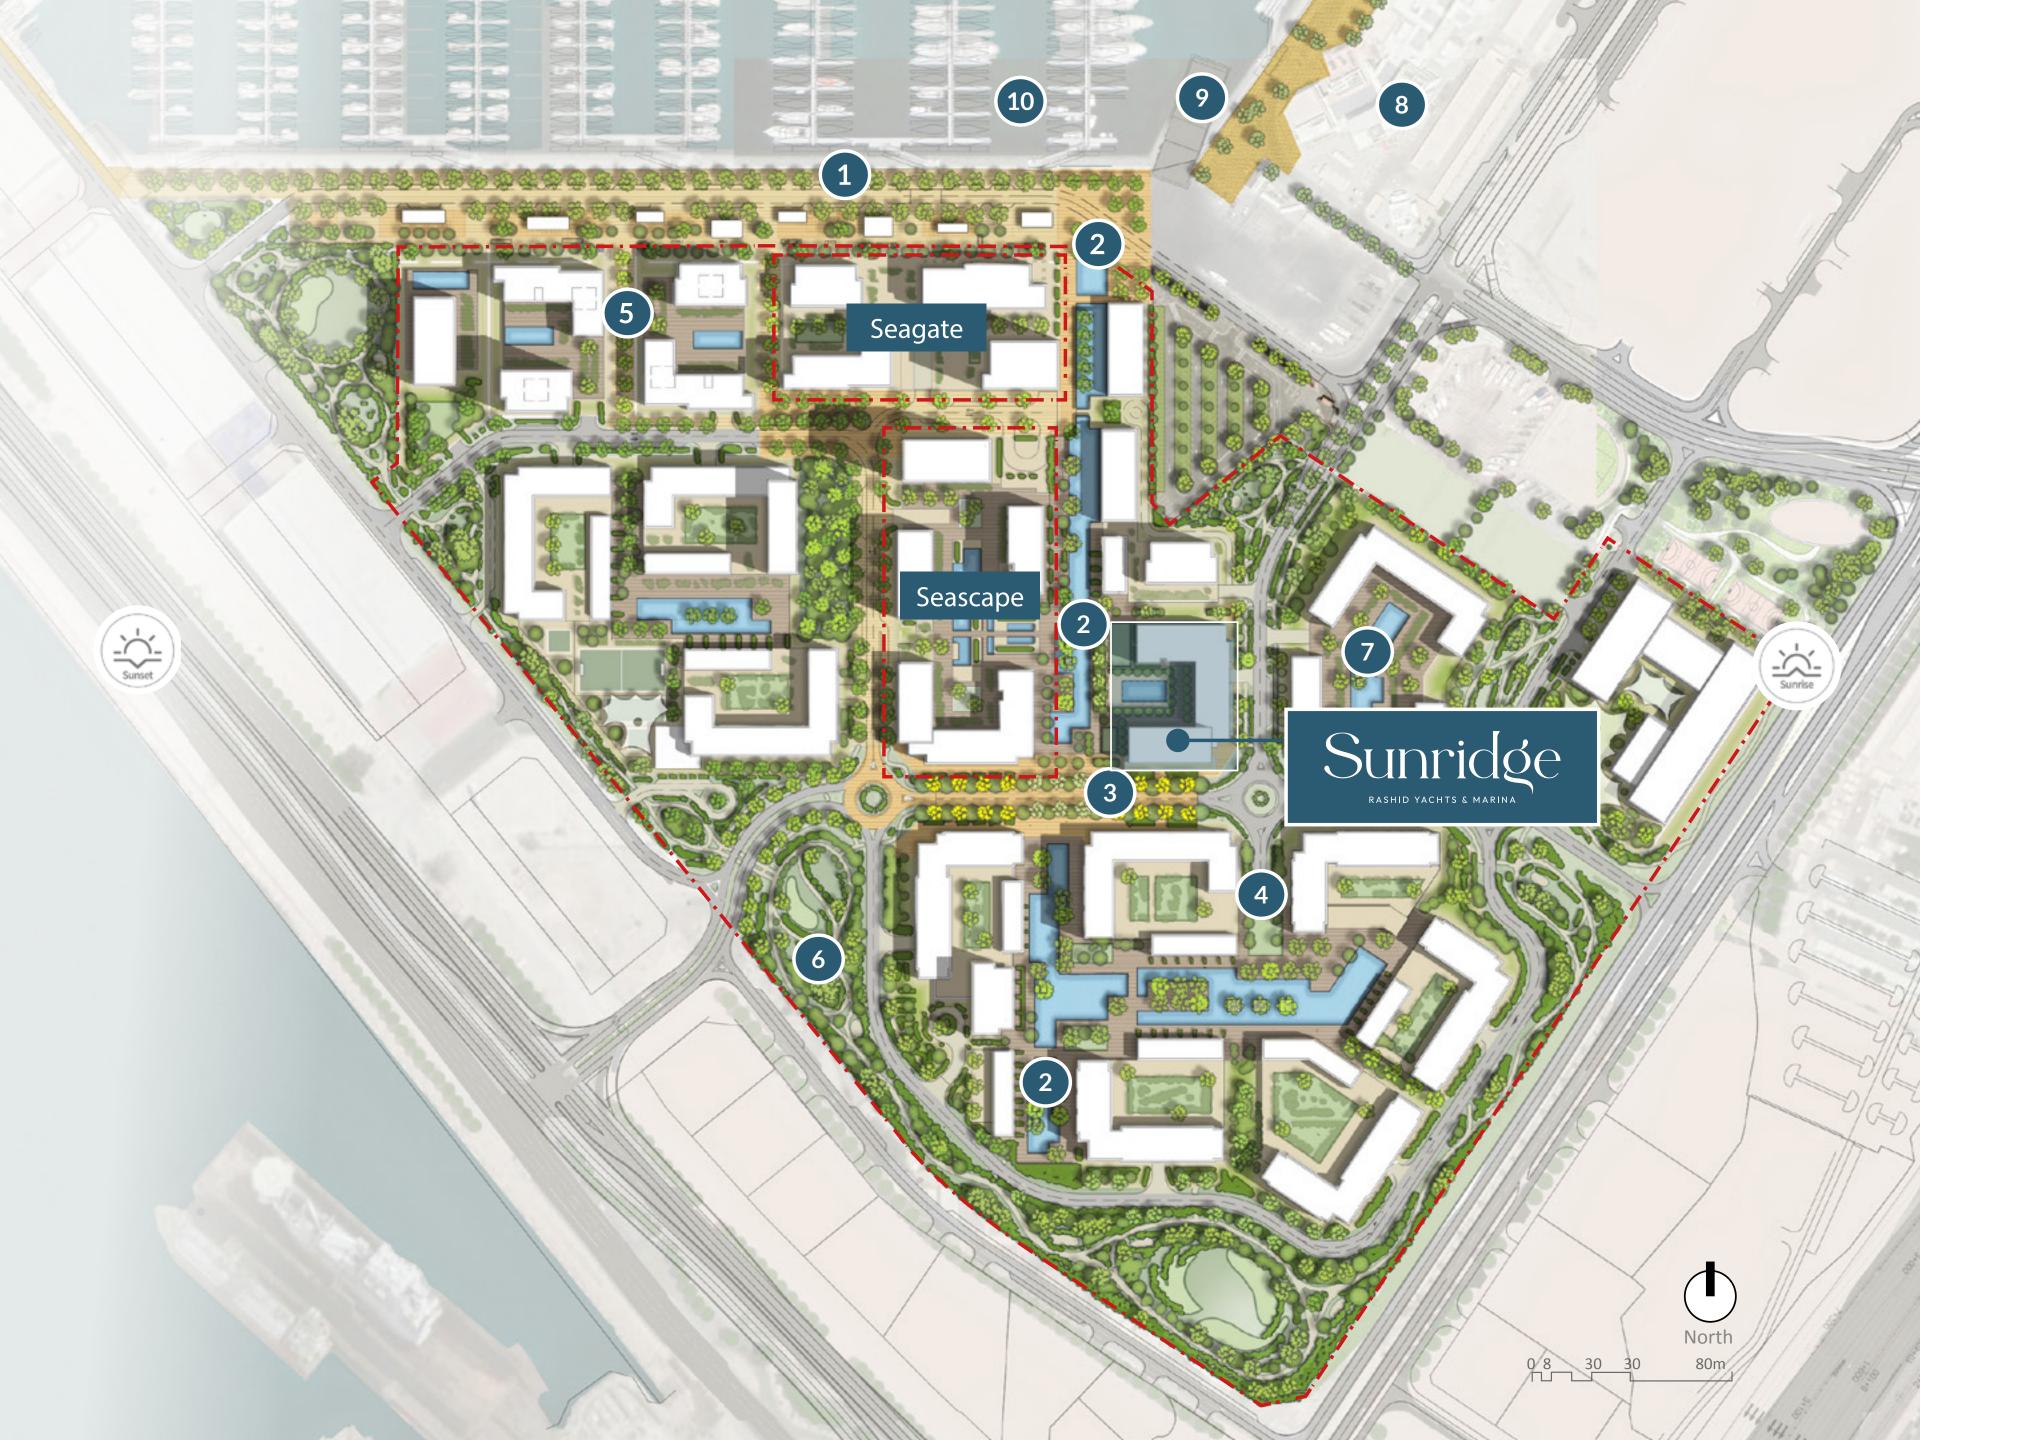

# Rashid Yachts & Marina

Rashid Yachts & Marina is the new global destination for discerning yacht owners to experience Dubai's buzzing scene in an elegant environment where beauty and luxury collide. Designed to encapsulate the ultimate modern waterfront architecture, it combines luxury residences and a full-service marina with an appealing mix of restaurants and shops, creating a unique definition of "living at sea".

#### World-class Superyacht Hub

The new marina at Rashid Yachts & Marina offers convenient, hassle-free access to Dubai, accommodating 430 wet berths for yachts up to 100m long with a range of flexible berthing options, from a single night through to seasonal and annual stays.

The Ultimate in Coastal Living