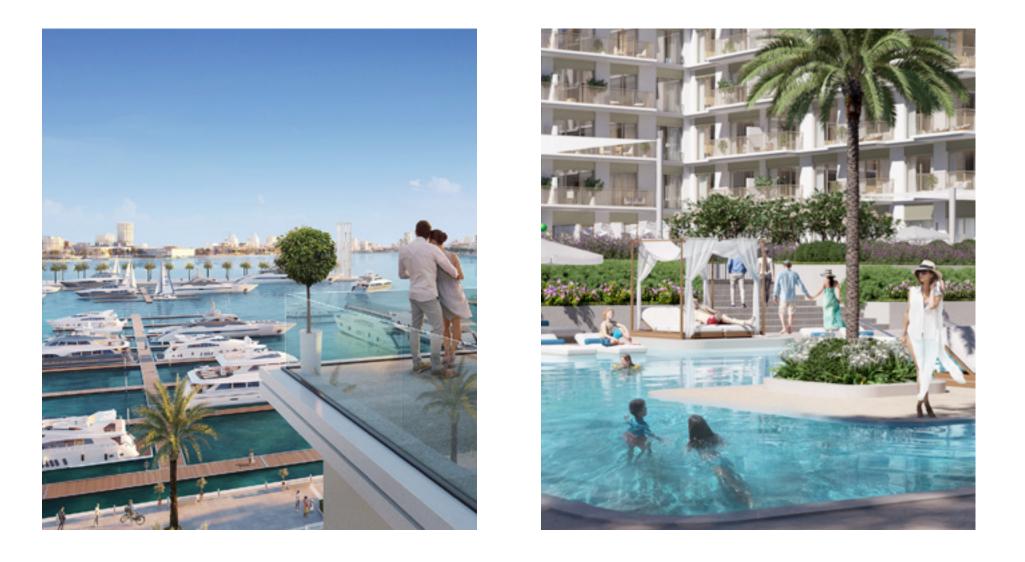

#### World-class Superyacht Hub

The new marina at Rashid Yachts & Marina offers convenient, hassle-free access to Dubai, accommodating 430 wet berths for yachts up to 100m long with a range of flexible berthing options, from a single night through to seasonal and annual stays.

#### Leisure & Relaxation

Directly adjacent to the community park and the canal pool, with direct access to the lushly landscaped promenade brimming with life and offering excellent views of the marina and the Dubai skyline. Dip your toes in the 500-metre-long canal pool lined with palm trees and cabanas, or benefit from the complex's own gym and pool facilities. Sunridge is the place where you can do all that and much more.