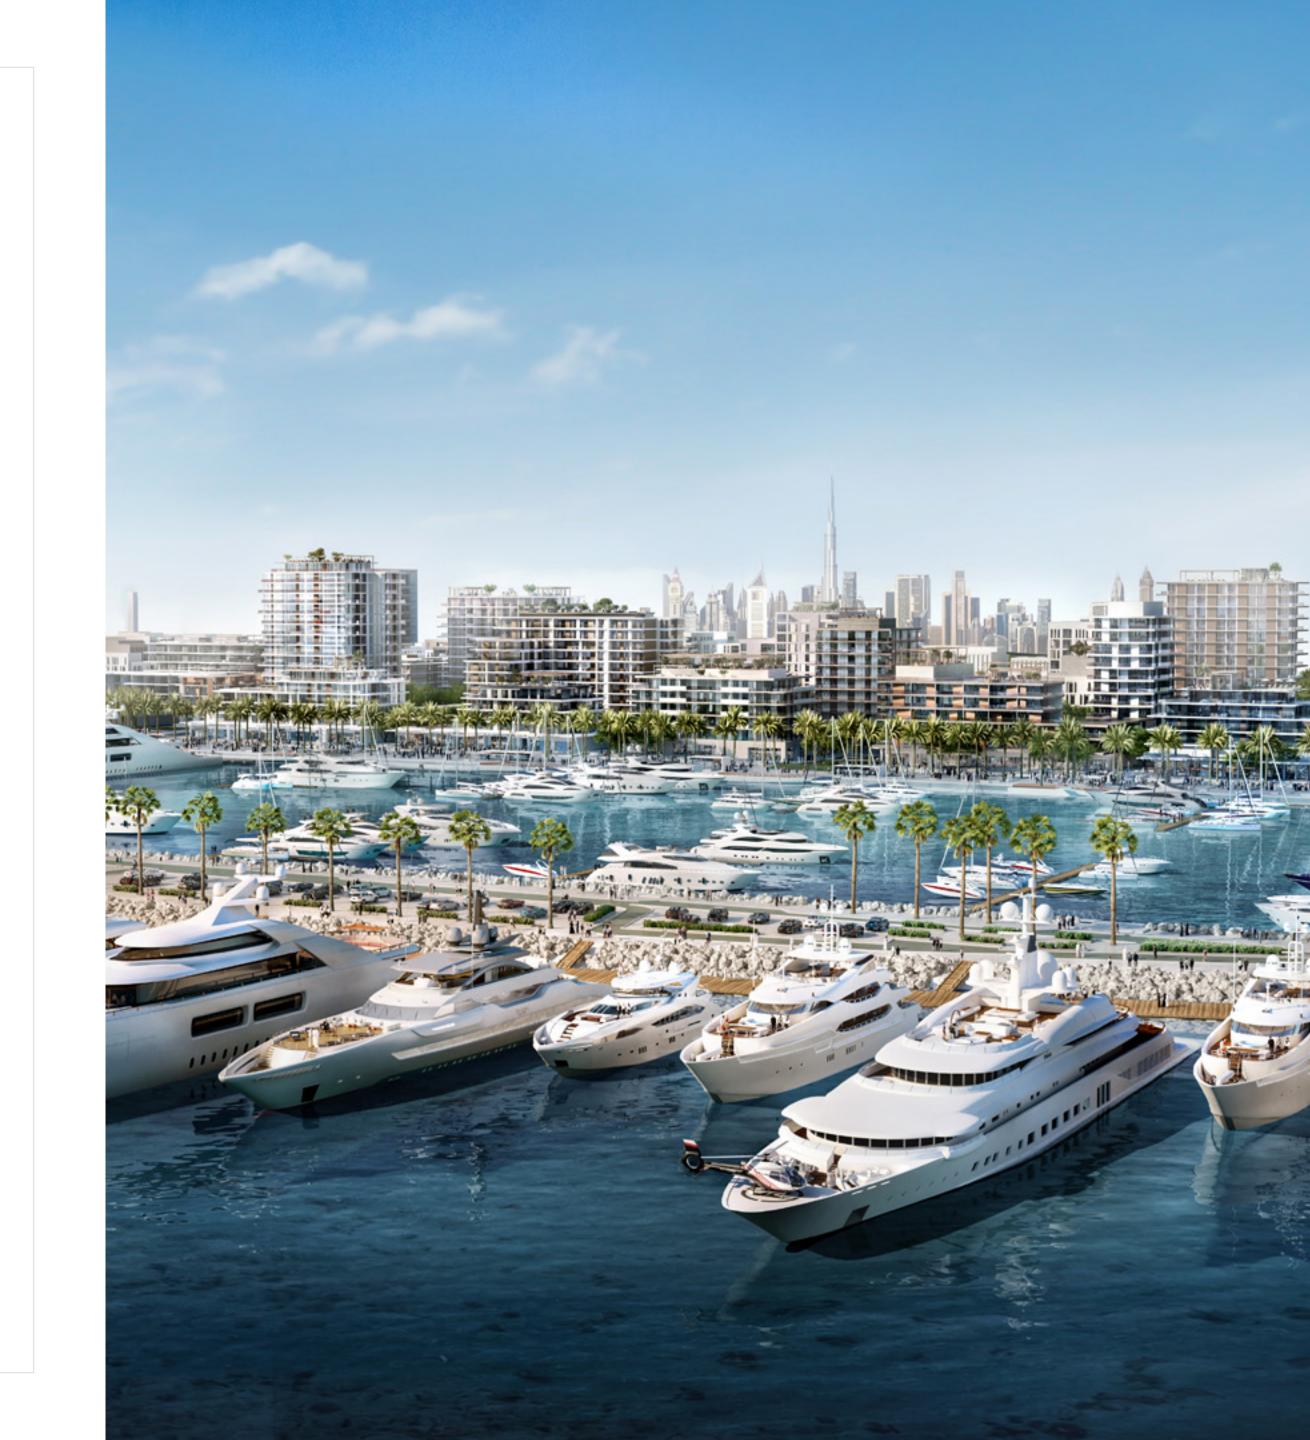

#### World-class Superyacht Hub

The new marina at Rashid Yachts & Marina offers convenient, hassle-free access to Dubai, accommodating 430 wet berths for yachts up to 100m long with a range of flexible berthing options, from a single night through to seasonal and annual stays.

### Luxury Haven

Experience the ideal combination of luxury and style with breathtaking views of the Marina and the Arabian Gulf's blue horizon. In this coastal luxury haven, you can indulge in extended vacations while basking in the stunning combination of warm weather, world-class shopping, modern architecture, sandy beaches, and the most cosmopolitan way of life.