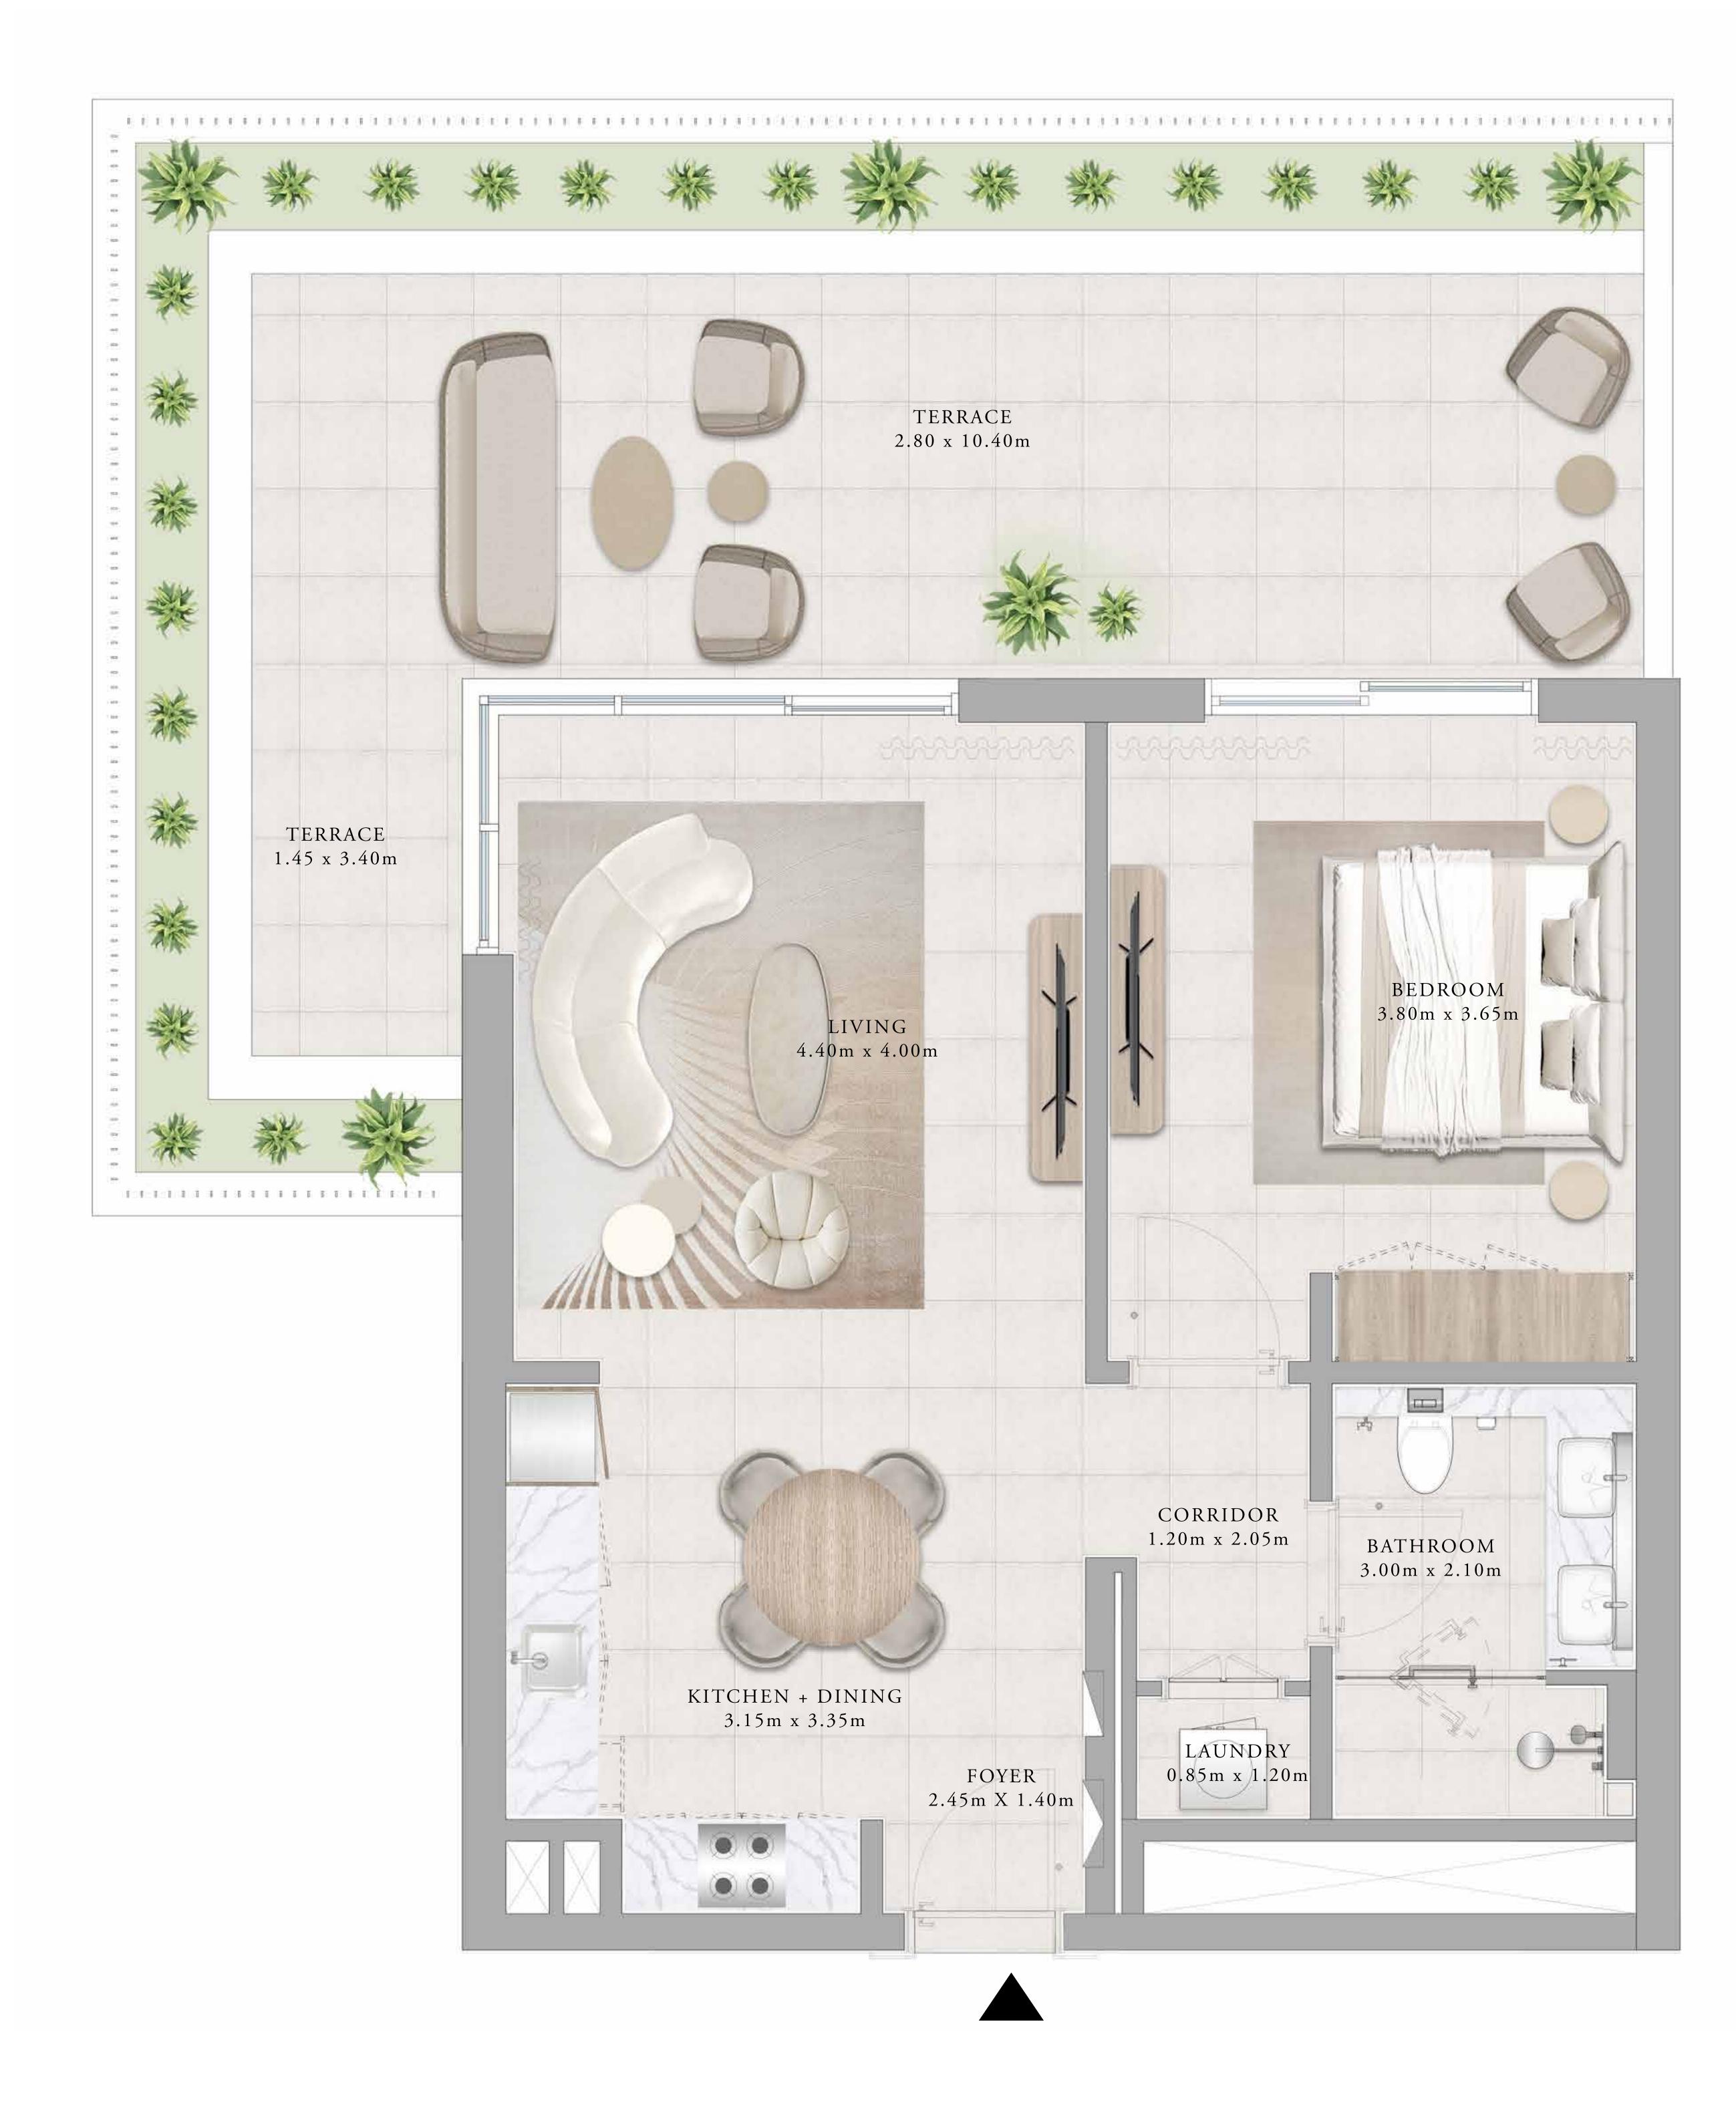

### 1 BEDROOM TYPE 4E

| UNITS        | G 0 1       |    |
|--------------|-------------|----|
| SUITE AREA   | 65.37 SQ.M. | 70 |
| TERRACE AREA | 23.21 SQ.M. | 24 |
| TOTAL AREA   | 88.58 SQ.M. | 95 |

7. The developer reserves the right to make revisions / alterations, at it's absolute discretion, without any liability whatsoever.

703.64 SQ.FT.

249.83 SQ.FT.

953.47 SQ.FT.

1 BEDROOM TYPE 5A

| UNITS        | G 0 5        |     |
|--------------|--------------|-----|
| SUITE AREA   | 65.28 SQ.M.  | 7   |
| TERRACE AREA | 57.41 SQ.M.  | 6   |
| TOTAL AREA   | 122.69 SQ.M. | 1,3 |