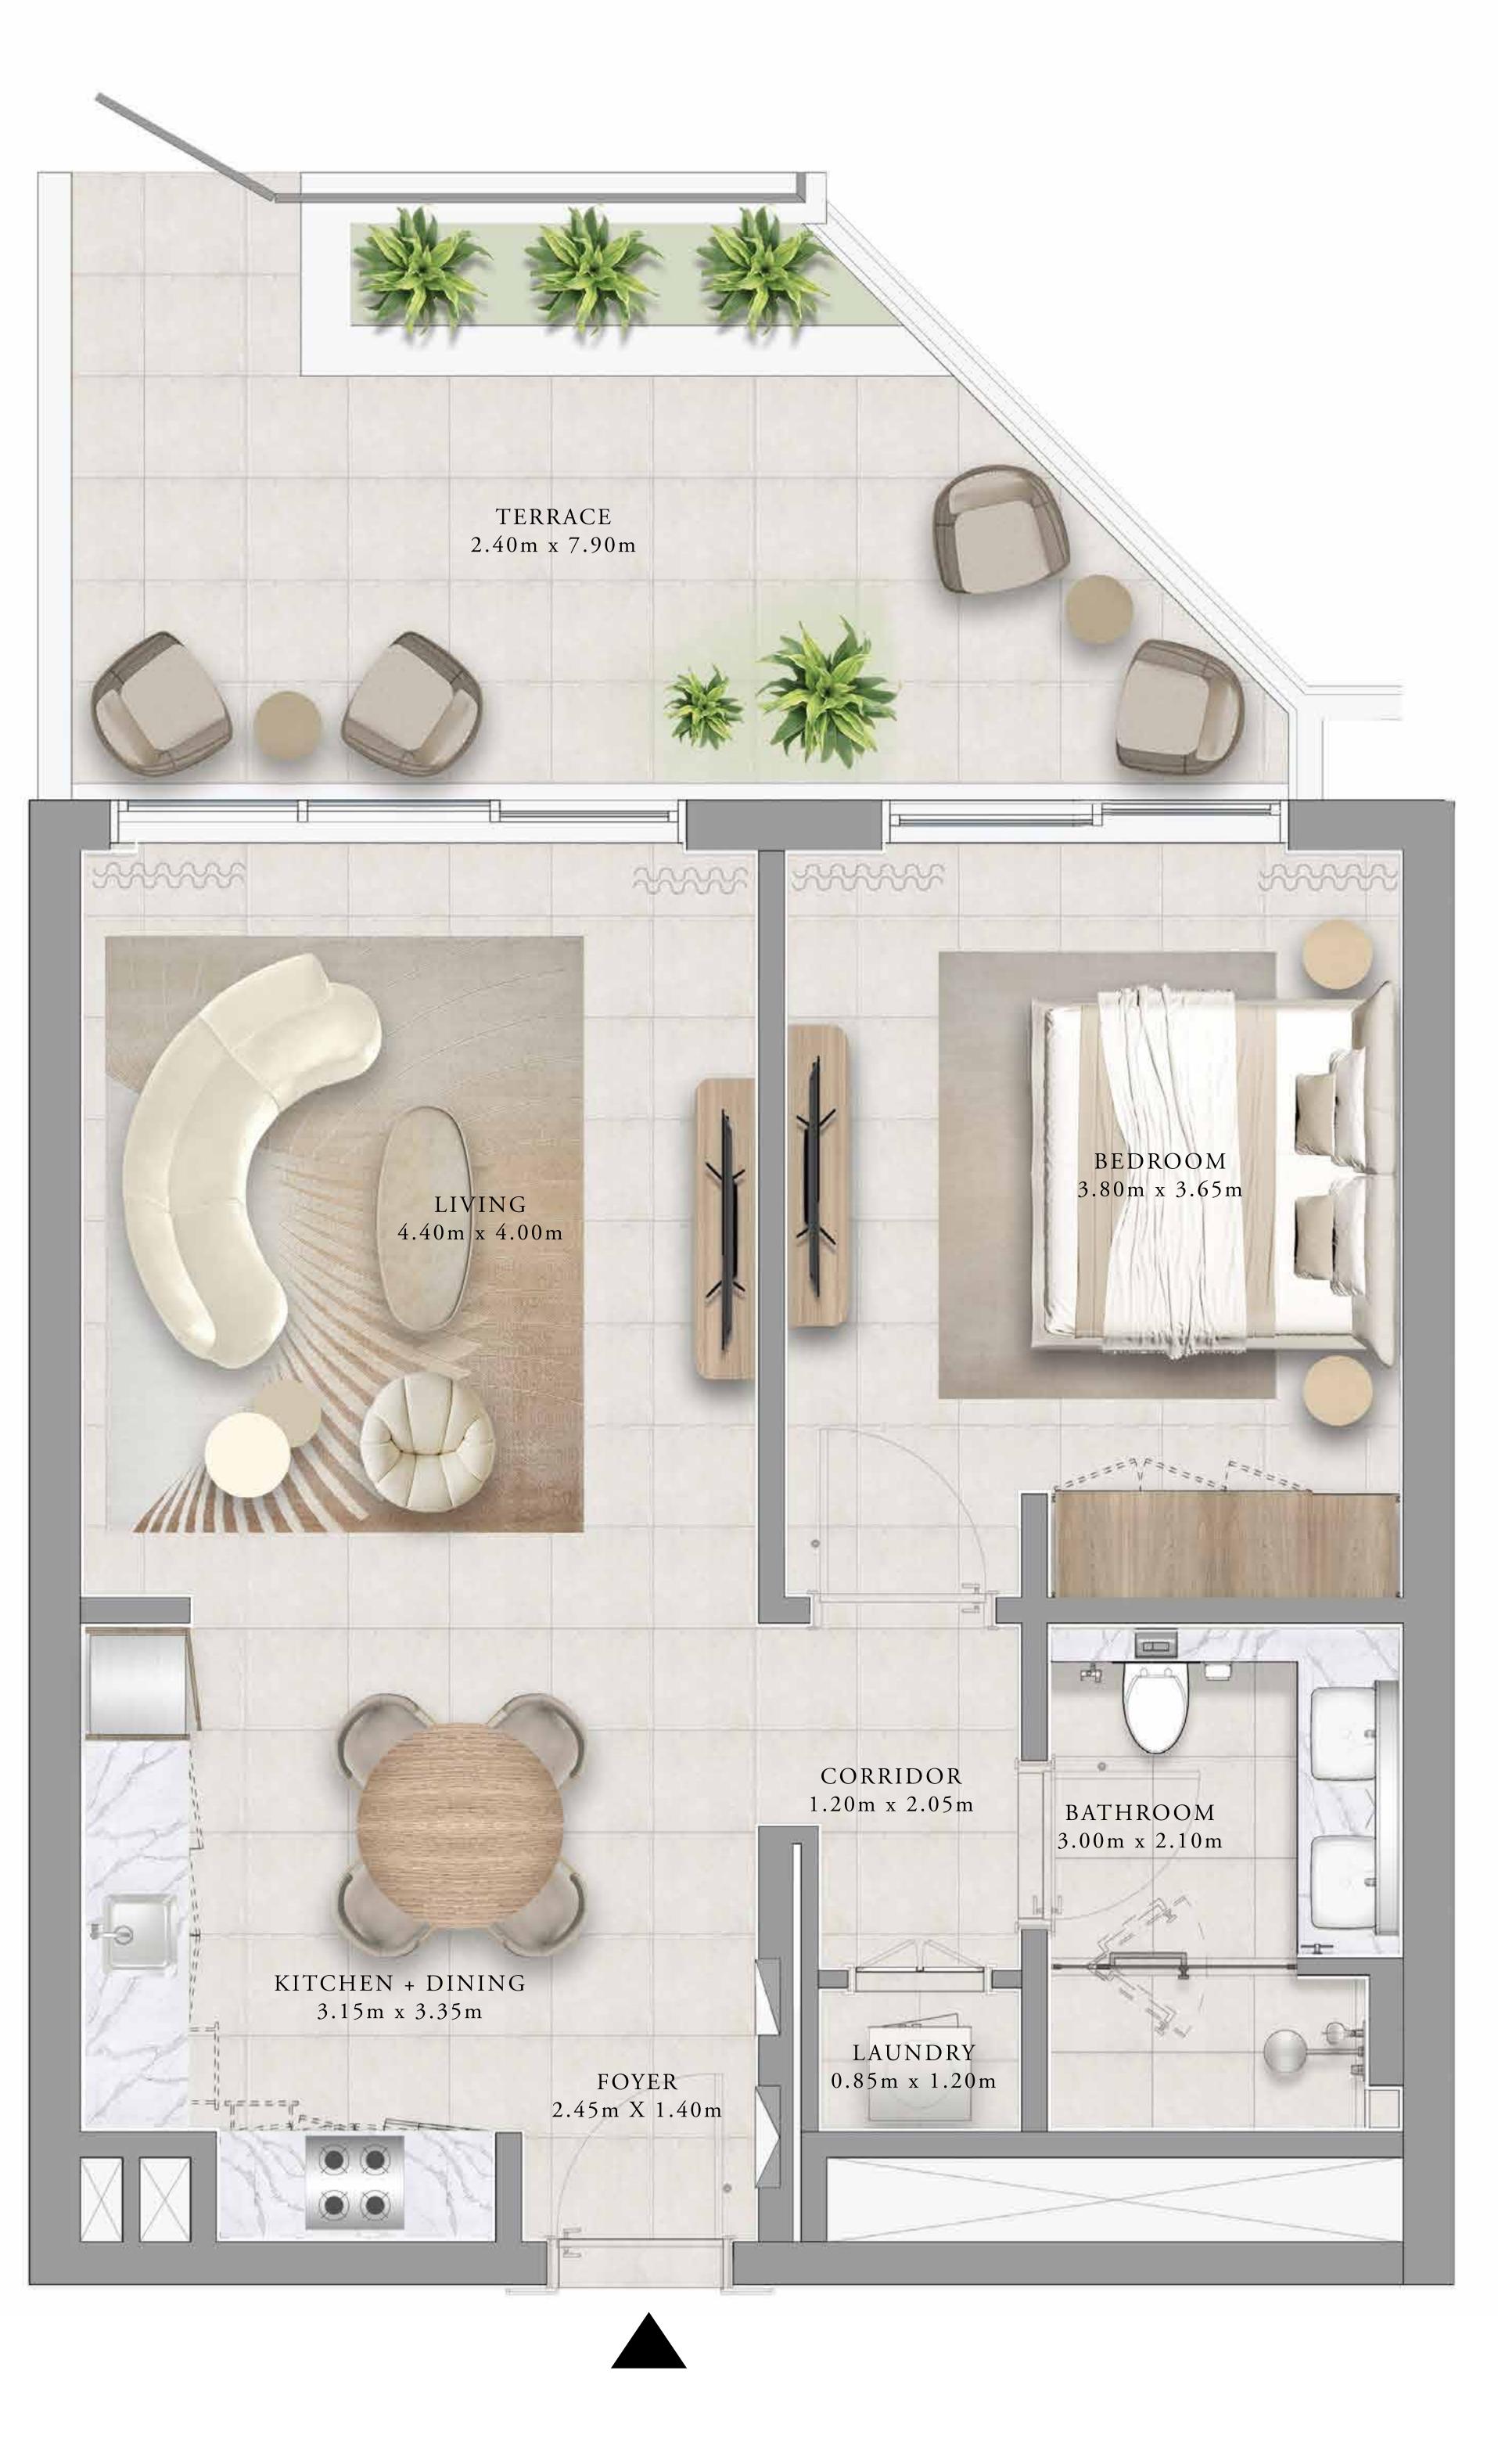

### 1 BEDROOM TYPE 4E

| UNITS        | G 0 1       |    |
|--------------|-------------|----|
| SUITE AREA   | 65.37 SQ.M. | 70 |
| TERRACE AREA | 23.21 SQ.M. | 24 |
| TOTAL AREA   | 88.58 SQ.M. | 95 |

7. The developer reserves the right to make revisions / alterations, at it's absolute discretion, without any liability whatsoever.

703.64 SQ.FT.

249.83 SQ.FT.

953.47 SQ.FT.

1 BEDROOM TYPE 5A

| UNITS        | G 0 5        |     |
|--------------|--------------|-----|
| SUITE AREA   | 65.28 SQ.M.  | 7   |
| TERRACE AREA | 57.41 SQ.M.  | 6   |
| TOTAL AREA   | 122.69 SQ.M. | 1,3 |