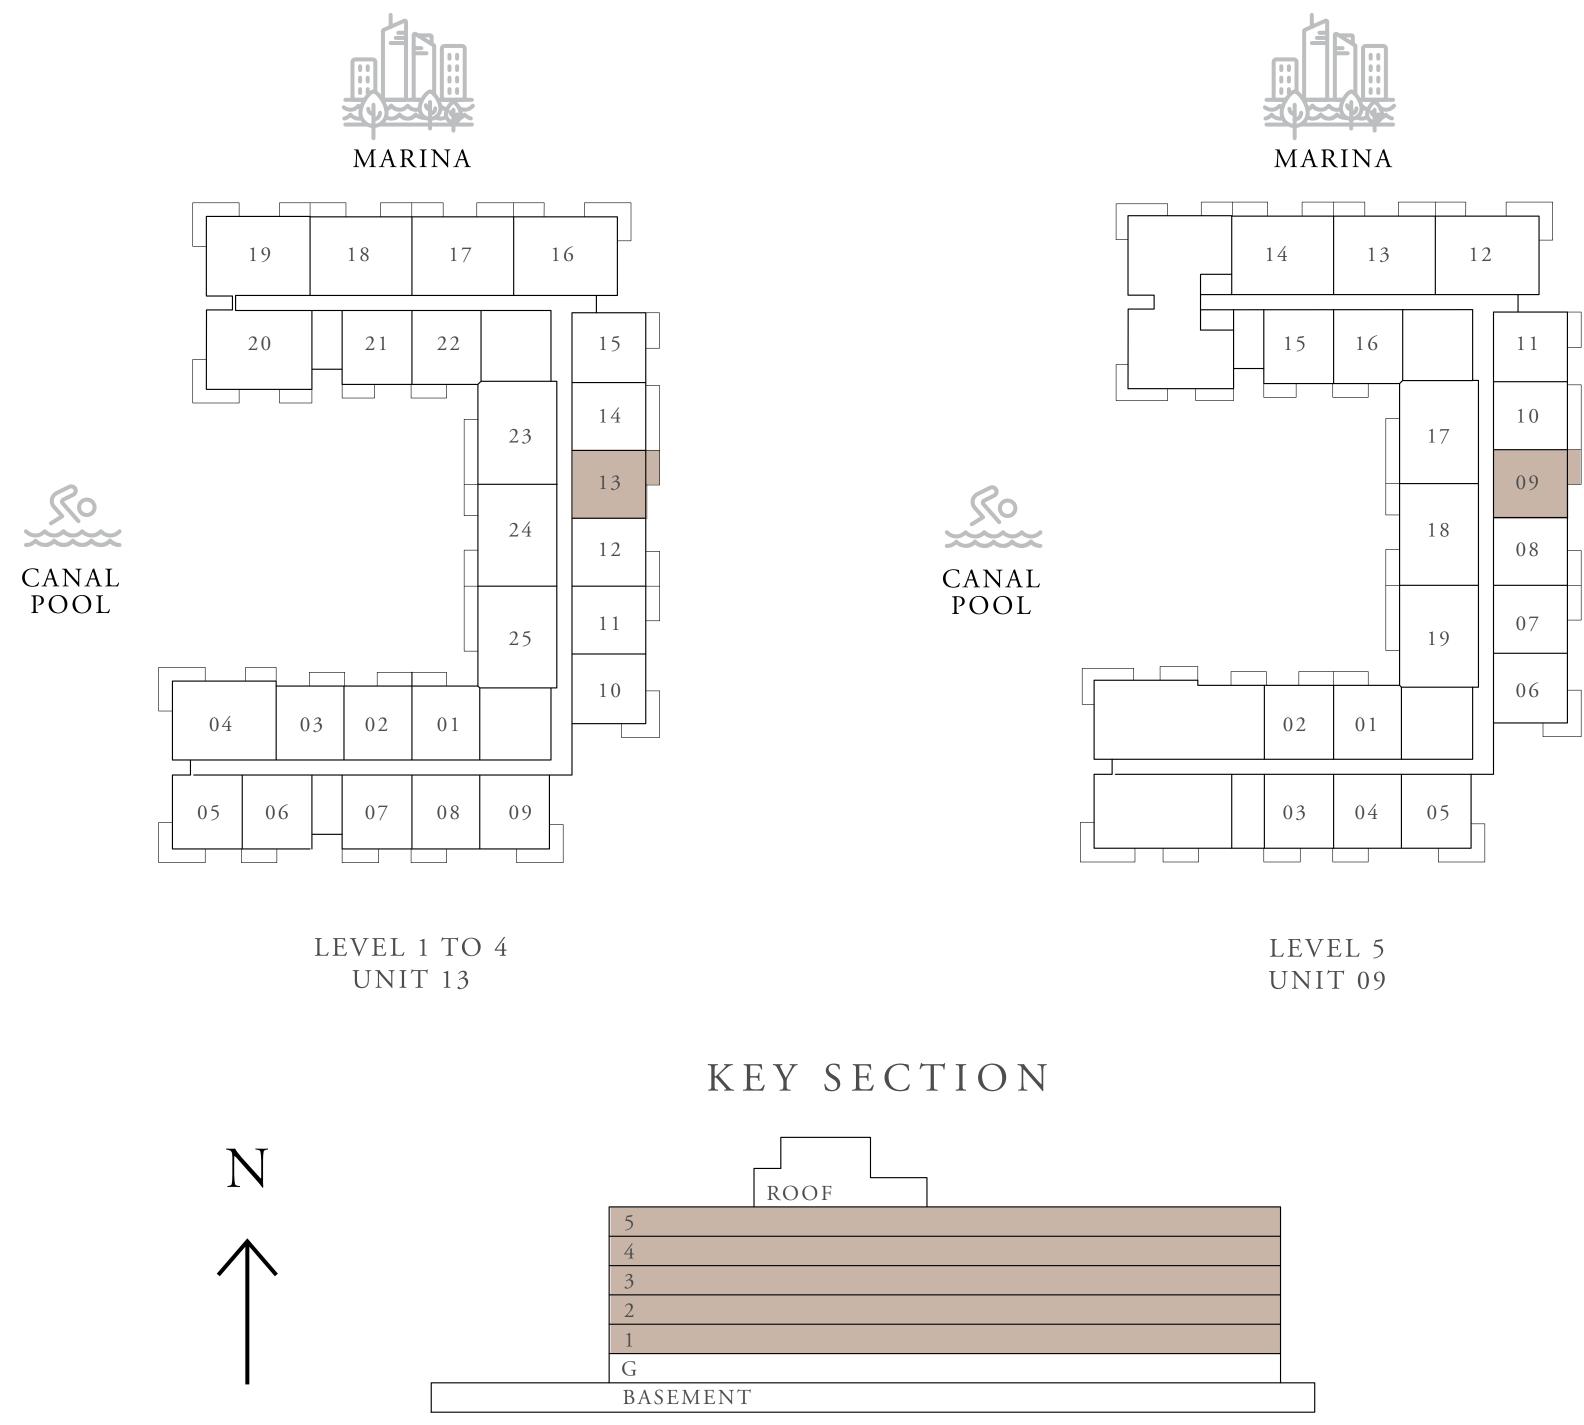

### 1 BEDROOM TYPE 1B

| UNITS        | 103, 106, 108, 20<br>306, 308, 403, 40 |   |
|--------------|----------------------------------------|---|
| SUITE AREA   | 65.48 SQ.M.                            | 7 |
| BALCONY AREA | 5.99 SQ.M.                             |   |
| TOTAL AREA   | 71.47 SQ.M.                            | 7 |

\_\_\_\_\_

\_\_\_\_\_

FLOOR PLAN 1. All dimensions are in imperial and metric, and measured from finish to finish at developer's absolute discretion. 4. Actual area may vary from the stated area. 5. Drawings not to scale. 6. All images used are for illustrative purposes only and do not represent the actual size, features, specifications, fittings, and furnishings. 7. The developer reserves the right to make revisions / alterations, at it's absolute discretion, without any liability whatsoever.

206, 208, 303, 408 & 504

704.82 SQ.FT.

64.48 SQ.FT.

769.30 SQ.FT.

1 BEDROOM TYPE 2A

| UNITS        | 113, 213, 313, 413 | & |
|--------------|--------------------|---|
| SUITE AREA   | 65.48 SQ.M.        | 7 |
| BALCONY AREA | 6.27 SQ.M.         |   |
| TOTAL AREA   | 71.75 SQ.M.        | 7 |