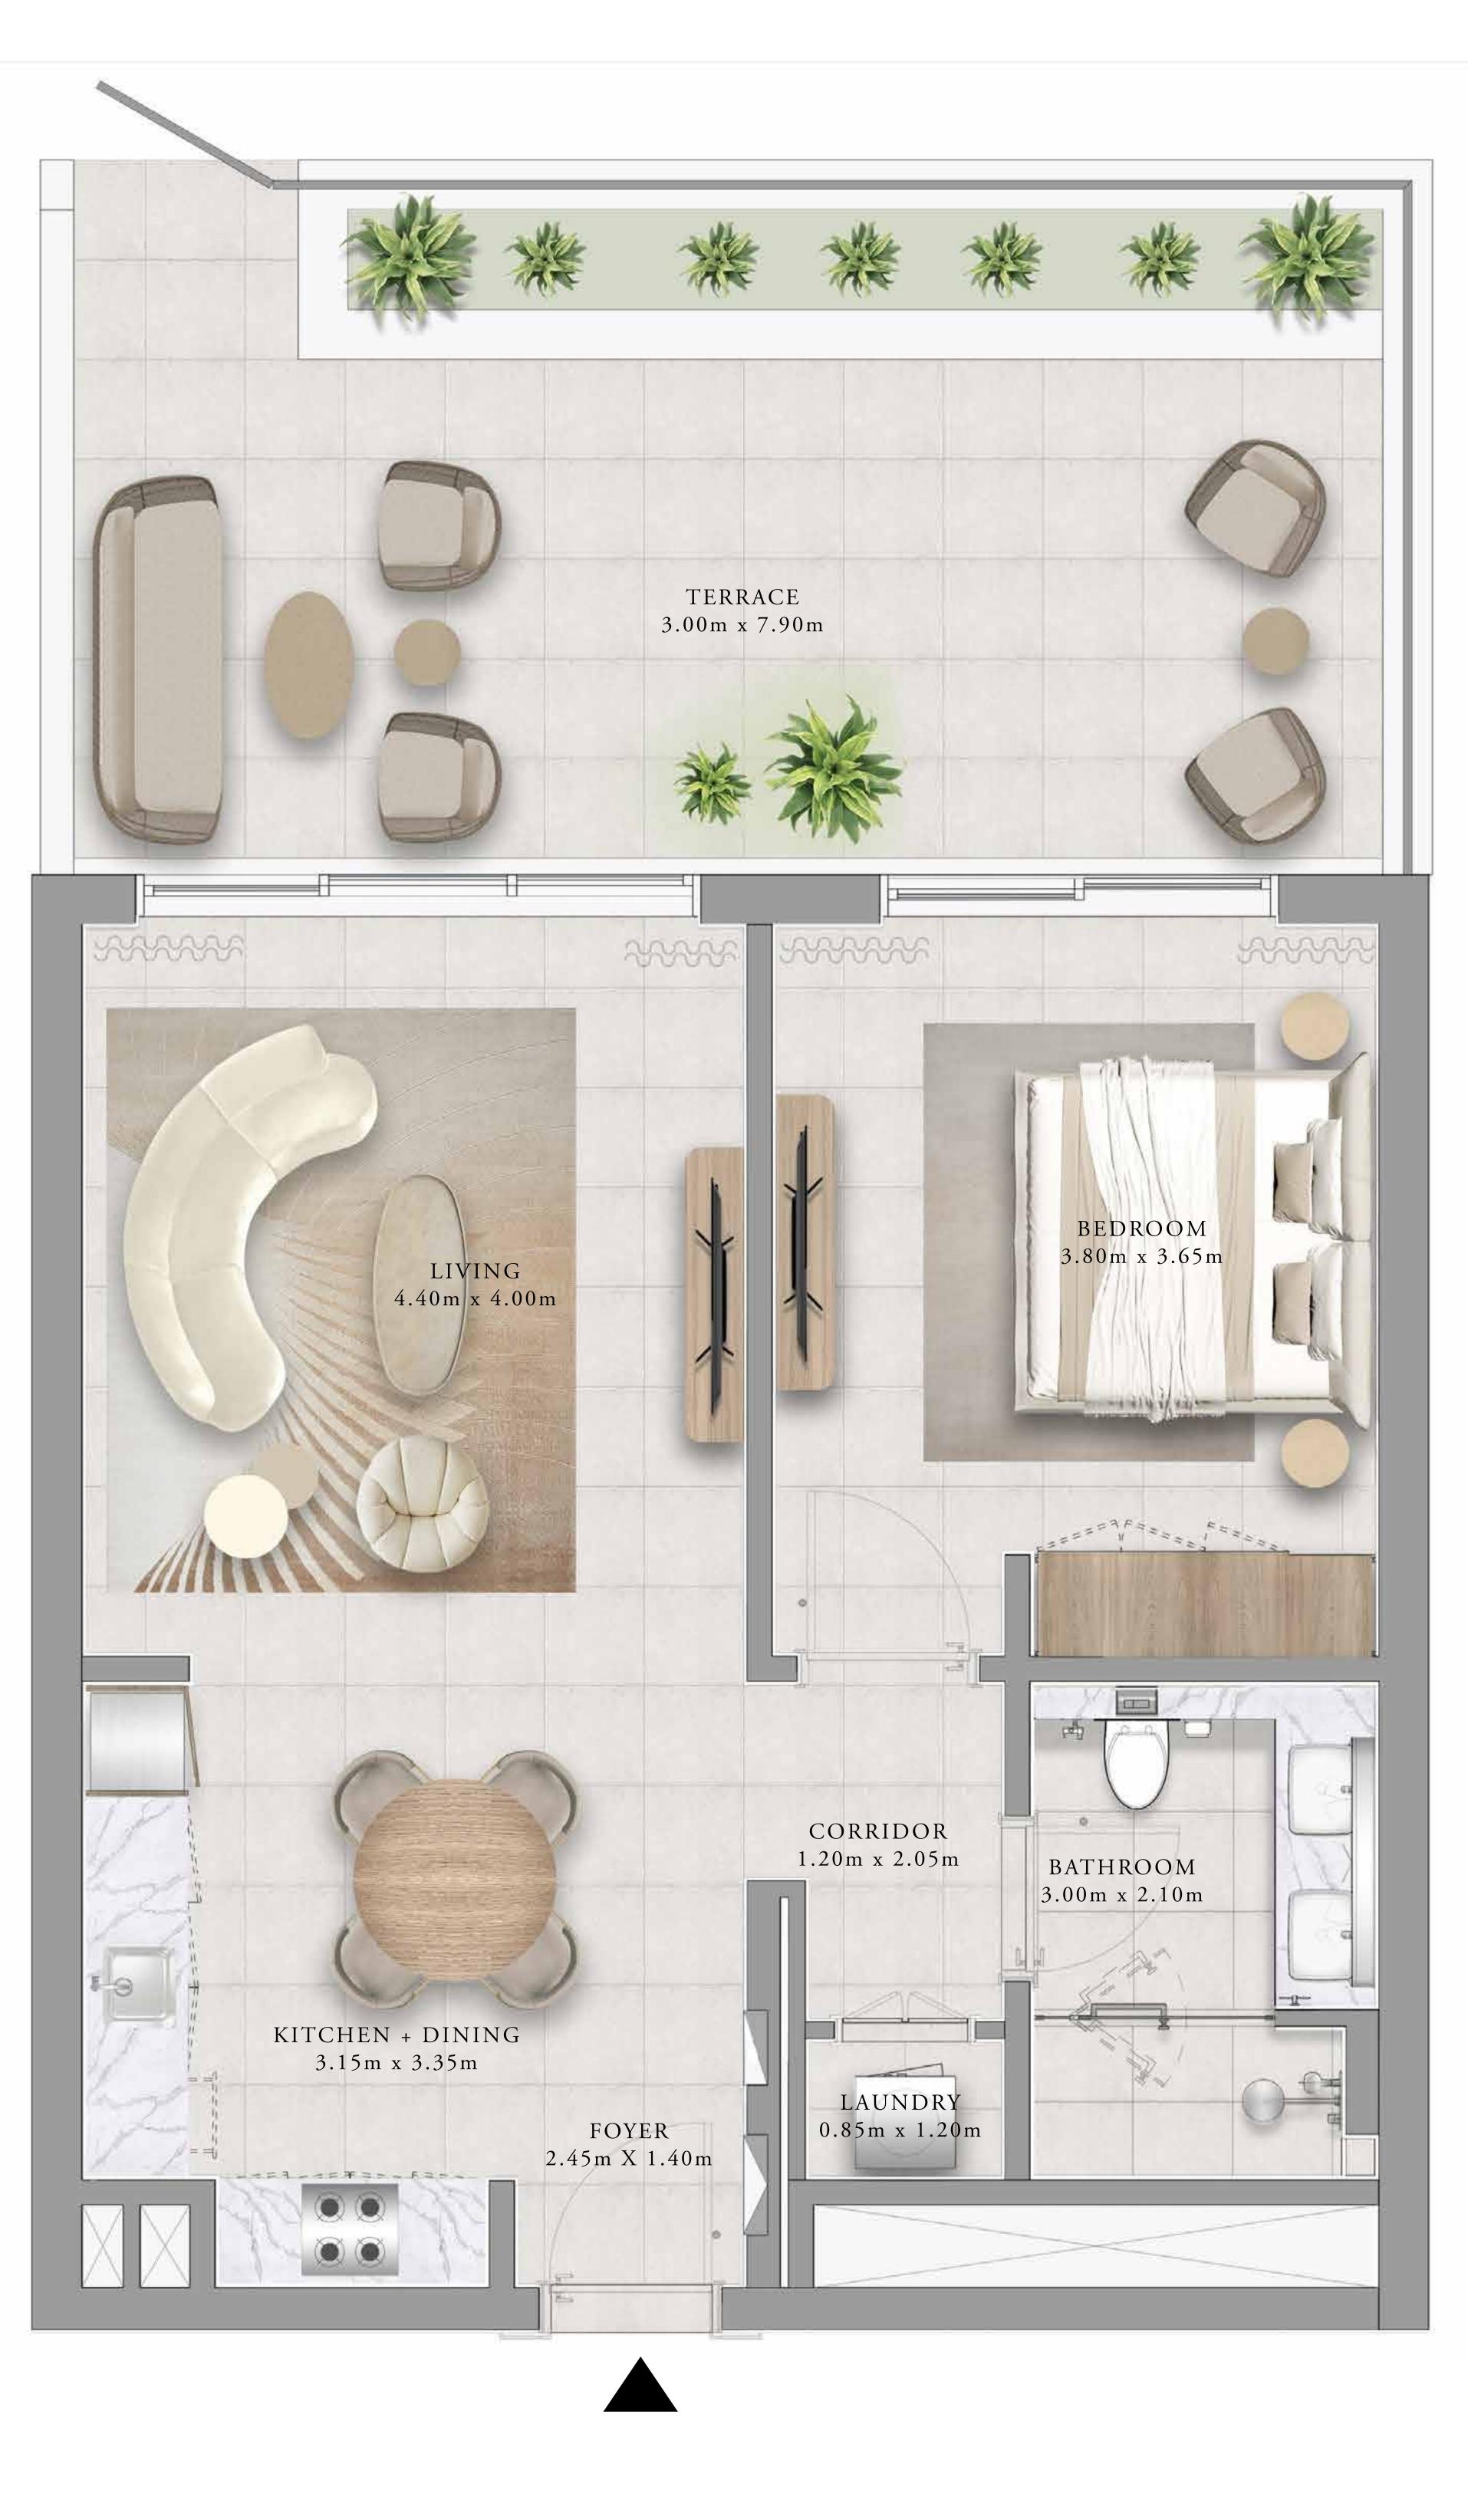

### 1 BEDROOM TYPE 4B

| UNITS        | G 1 0        |     |
|--------------|--------------|-----|
| SUITE AREA   | 65.39 SQ.M.  | 70  |
| TERRACE AREA | 35.07 SQ.M.  | 37  |
| TOTAL AREA   | 100.46 SQ.M. | 1,0 |

7. The developer reserves the right to make revisions / alterations, at it's absolute discretion, without any liability whatsoever.

703.85 SQ.FT.

377.49 SQ.FT.

,081.34 SQ.FT.