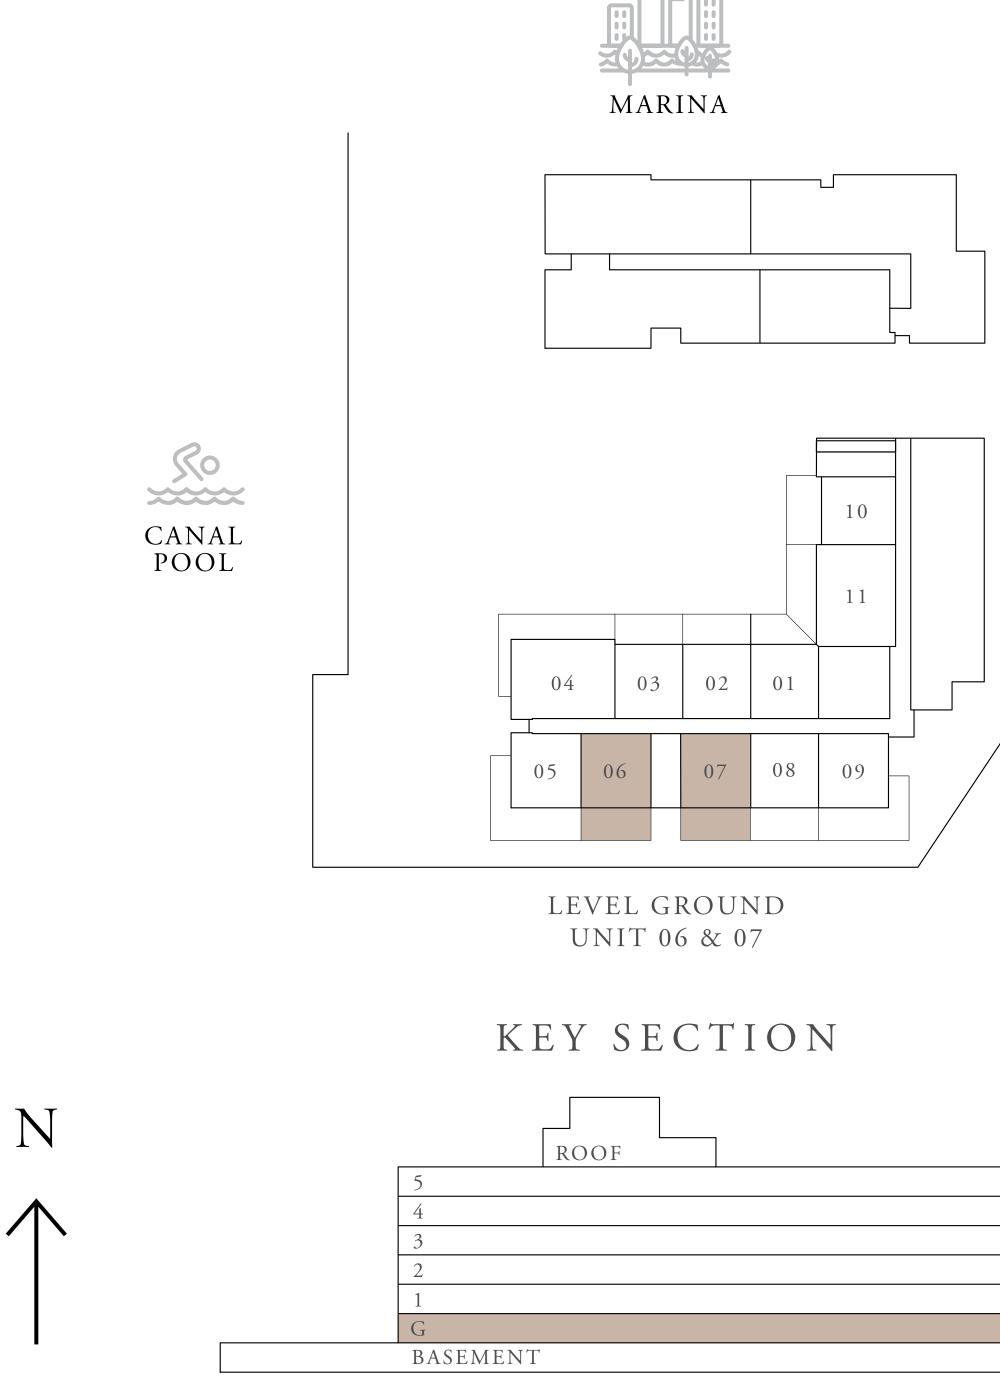

## 1 BEDROOM TYPE 4A

| UNITS        | G06 & G07   |     |
|--------------|-------------|-----|
| SUITE AREA   | 65.37 SQ.M. | 7   |
| TERRACE AREA | 32.78 SQ.M. | 3   |
| TOTAL AREA   | 98.15 SQ.M. | 1,( |

### KEY PLANS

FLOOR PLAN 1. All dimensions are in imperial and metric, and measured from finish to finish to finish excluding construction tolerances. 2. All materials, dimensions, and drawings are approximate only. 3. Information is subject to change without notice, at developer's absolute discretion. 4. Actual area may vary from the stated area. 5. Drawings not to scale. 6. All images used are for illustrative purposes only and do not represent the actual size, features, specifications, fittings, and furnishings. 7. The developer reserves the right to make revisions / alterations, at it's absolute discretion, without any liability whatsoever.

703.64 SQ.FT.

352.84 SQ.FT.

1,056.48 SQ.FT.

### 1 BEDROOM TYPE 4A

| UNITS        | G 0 8       |     |
|--------------|-------------|-----|
| SUITE AREA   | 65.37 SQ.M. | 70  |
| TERRACE AREA | 32.38 SQ.M. | 34  |
| TOTAL AREA   | 97.75 SQ.M. | 1,0 |

\_\_\_\_\_

\_\_\_\_\_

7. The developer reserves the right to make revisions / alterations, at it's absolute discretion, without any liability whatsoever.

703.64 SQ.FT.

348.54 SQ.FT.

,052.18 SQ.FT.

FLOOR PLAN 1. All dimensions are in imperial and metric, and measured from finish to finish at developer's absolute discretion. 4. Actual area may vary from the stated area. 5. Drawings not to scale. 6. All images used are for illustrative purposes only and do not represent the actual size, features, specifications, fittings, and furnishings.