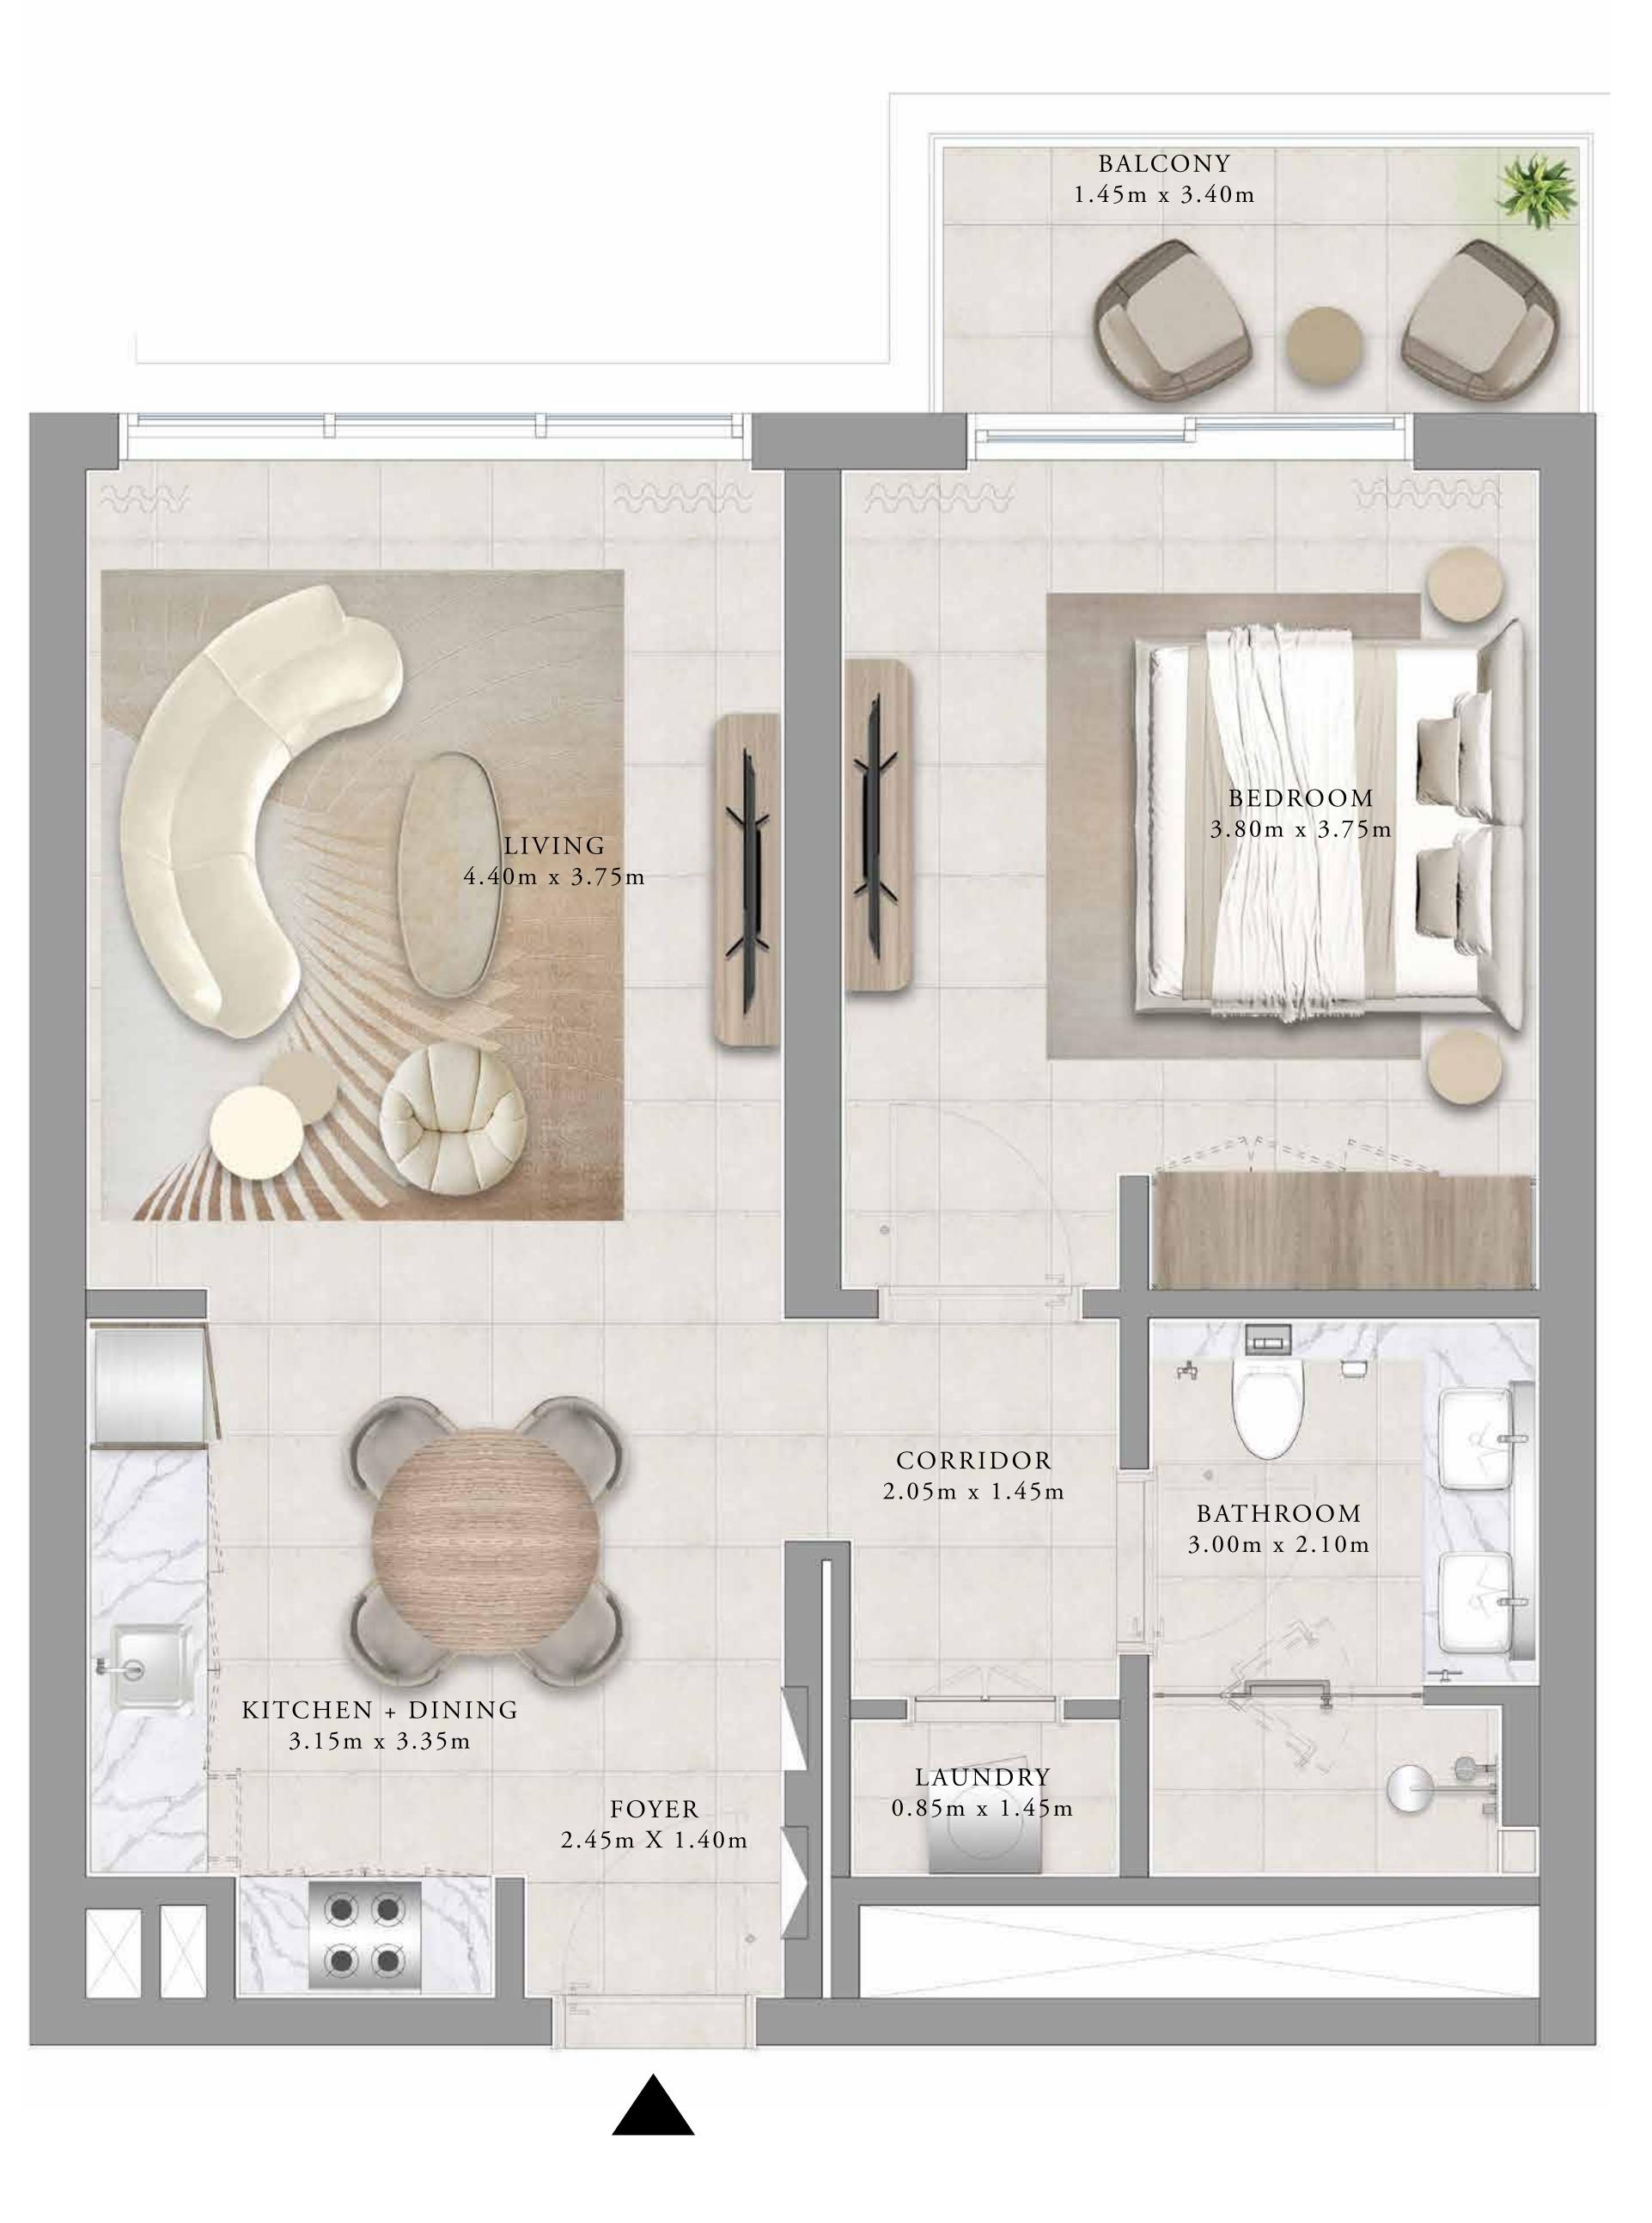

# 1 BEDROOM TYPE 2A

| UNITS        | 115, 215, 315, 415 | & |
|--------------|--------------------|---|
| SUITE AREA   | 65.43 SQ.M.        | 7 |
| BALCONY AREA | 5.63 SQ.M.         |   |
| TOTAL AREA   | 71.06 SQ.M.        | 7 |

7. The developer reserves the right to make revisions / alterations, at it's absolute discretion, without any liability whatsoever.

& 511

704.28 SQ.FT.

60.60 SQ.FT.

764.88 SQ.FT.

FLOOR PLAN 1. All dimensions are in imperial and metric, and measured from finish to finish at developer's absolute discretion. 4. Actual area may vary from the stated area. 5. Drawings not to scale. 6. All images used are for illustrative purposes only and do not represent the actual size, features, specifications, fittings, and furnishings.