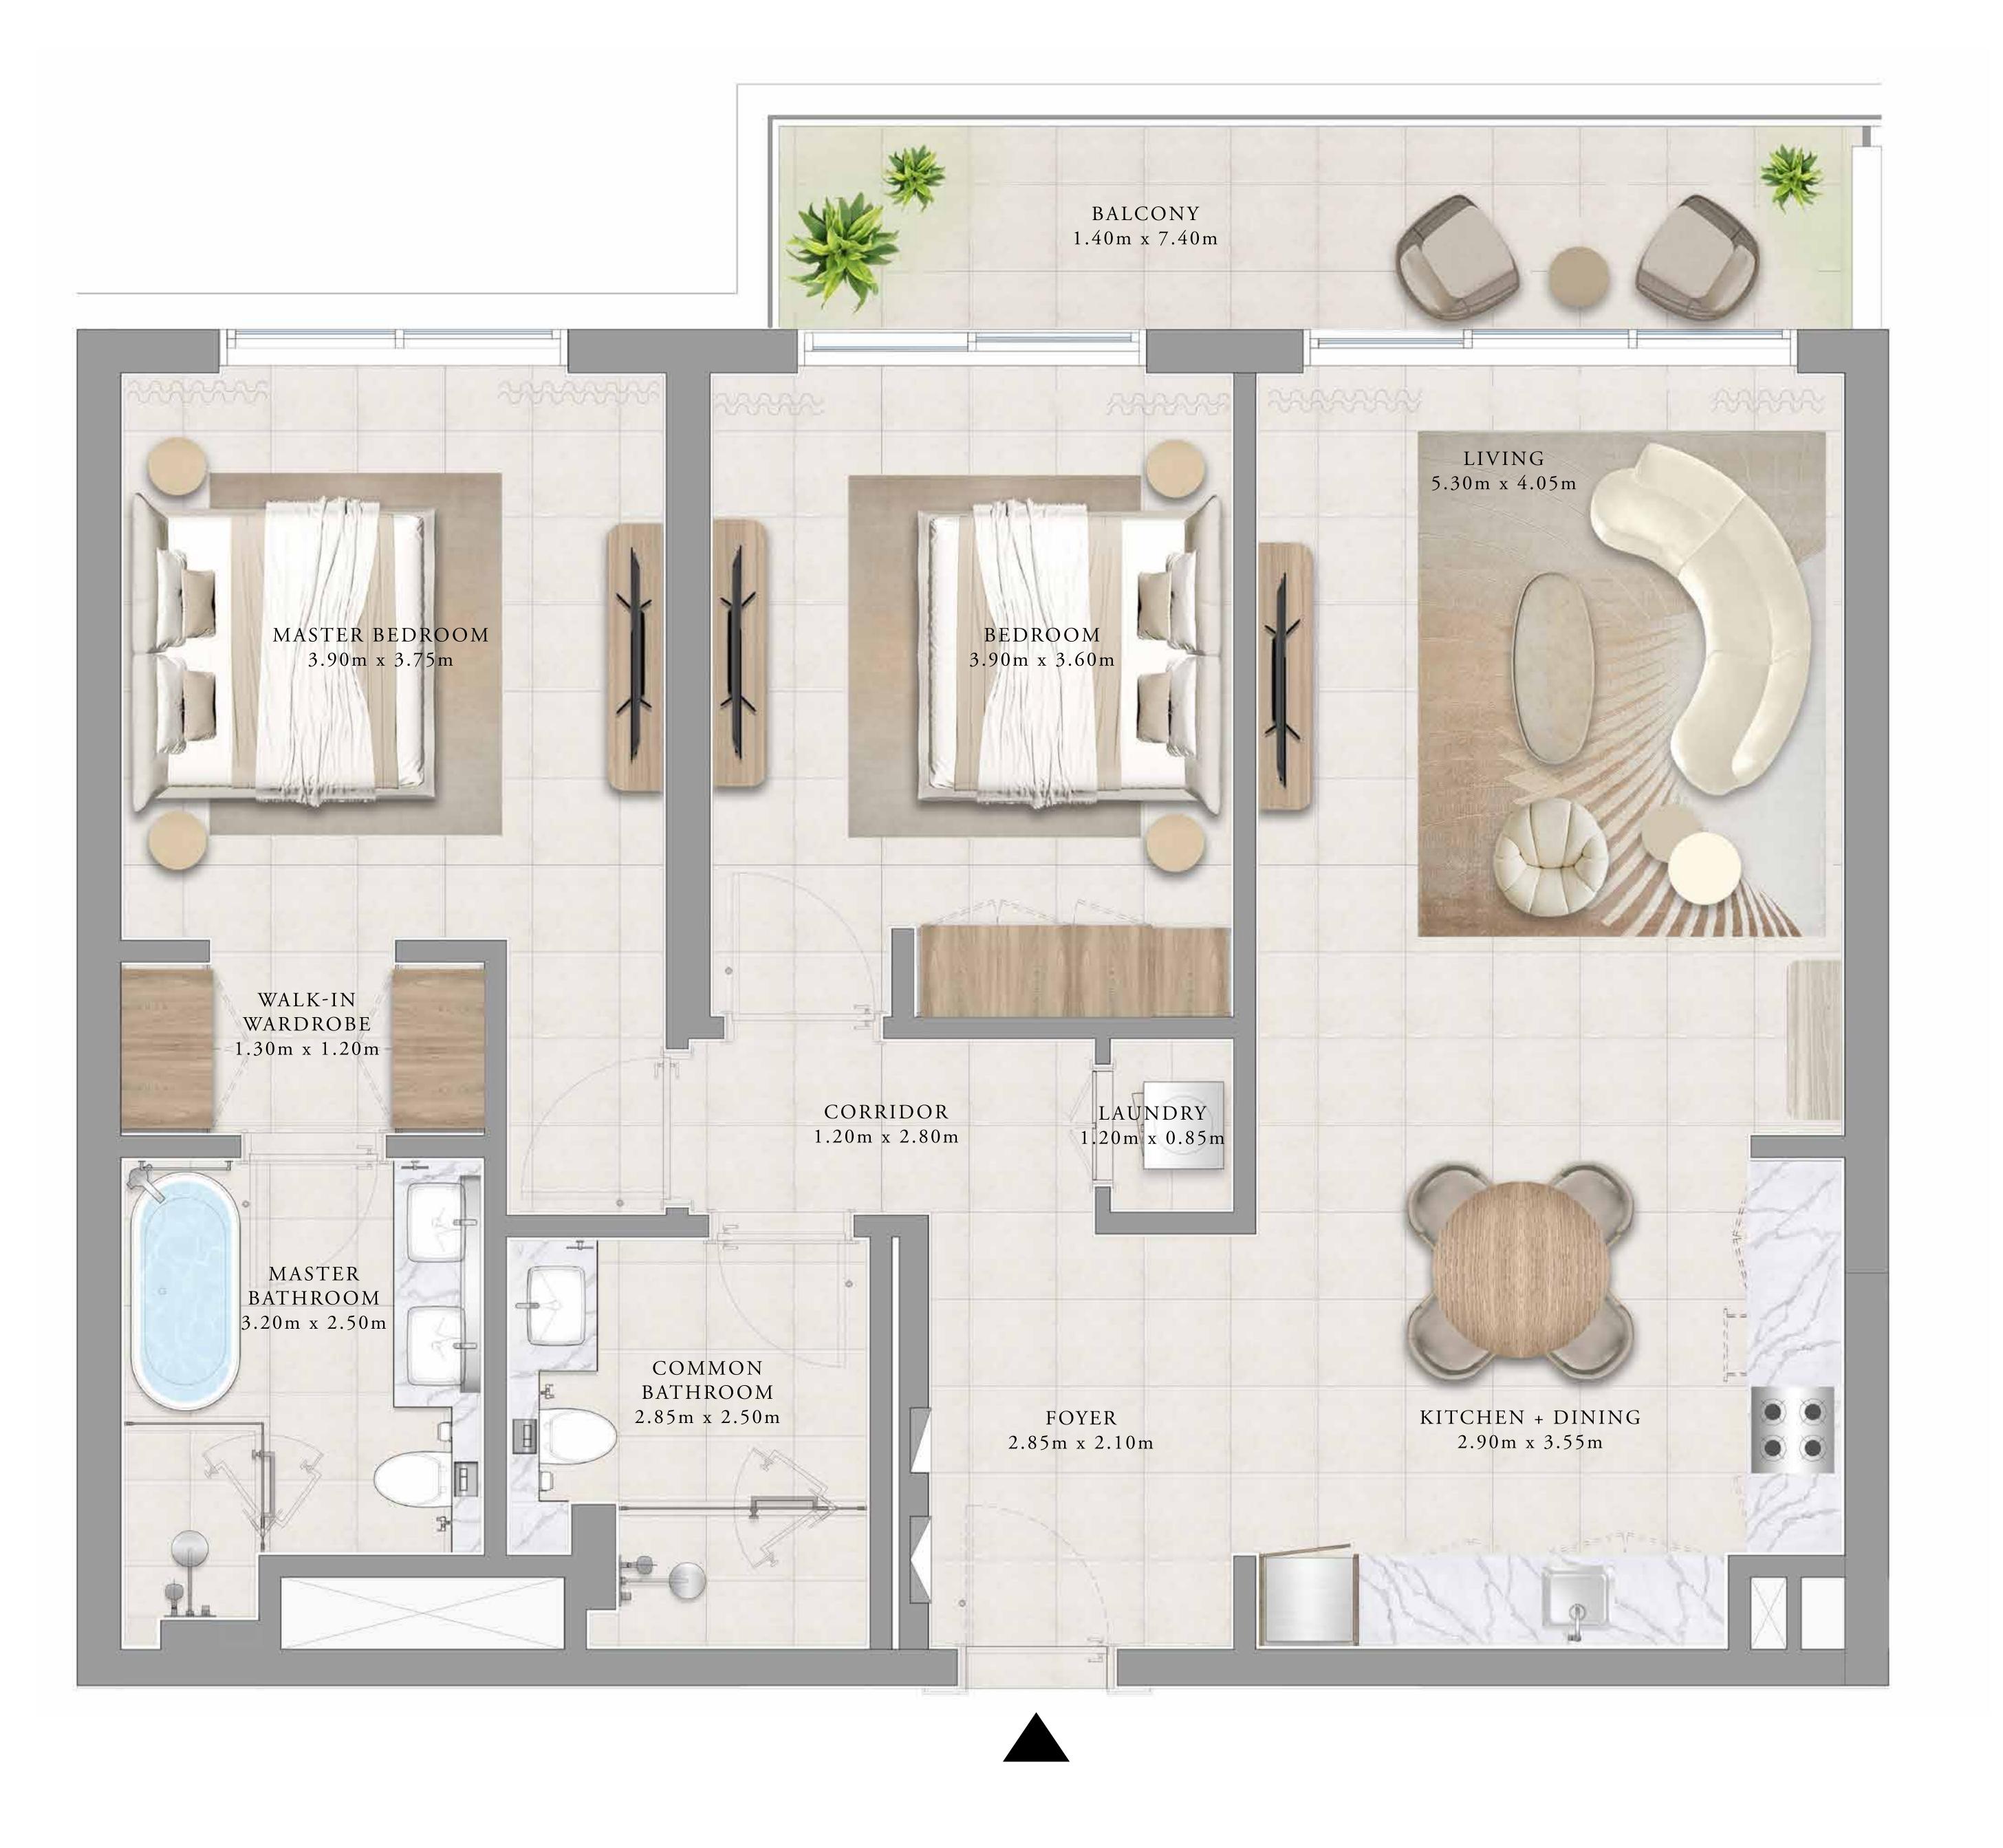

& 519

,163.79 SQ.FT.

130.35 SQ.FT.

,294.14 SQ.FT.

2 BEDROOM TYPE 2A

| UNITS        | 104,119,204,2<br>404 & 419 | 19, 3 |
|--------------|----------------------------|-------|
| SUITE AREA   | 108.08 SQ.M.               | 1,1   |
| BALCONY AREA | 18.54 SQ.M.                | -     |
| TOTAL AREA   | 126.62 SQ.M.               | 1,3   |

KEY PLANS

FLOOR PLAN 1. All dimensions are in imperial and metric, and measured from finish to finish excluding construction tolerances. 2. All materials, dimensions, and drawings are approximate only. 3. Information is subject to change without notice, at developer's absolute discretion. 4. Actual area may vary from the stated area. 5. Drawings not to scale. 6. All images used are for illustrative purposes only and do not represent the actual size, features, specifications, fittings, and furnishings. 7. The developer reserves the right to make revisions / alterations, at it's absolute discretion, without any liability whatsoever.

304 319,

,163.36 SQ.FT.

199.56 SQ.FT.

1,362.92 SQ.FT.

2 BEDROOM TYPE 2B

| UNITS        | 120, 220, 320 8 | x 420 |
|--------------|-----------------|-------|
| SUITE AREA   | 108.09 SQ.M.    | 1,1   |
| BALCONY AREA | 18.68 SQ.M.     |       |
| TOTAL AREA   | 126.77 SQ.M.    | 1,3   |