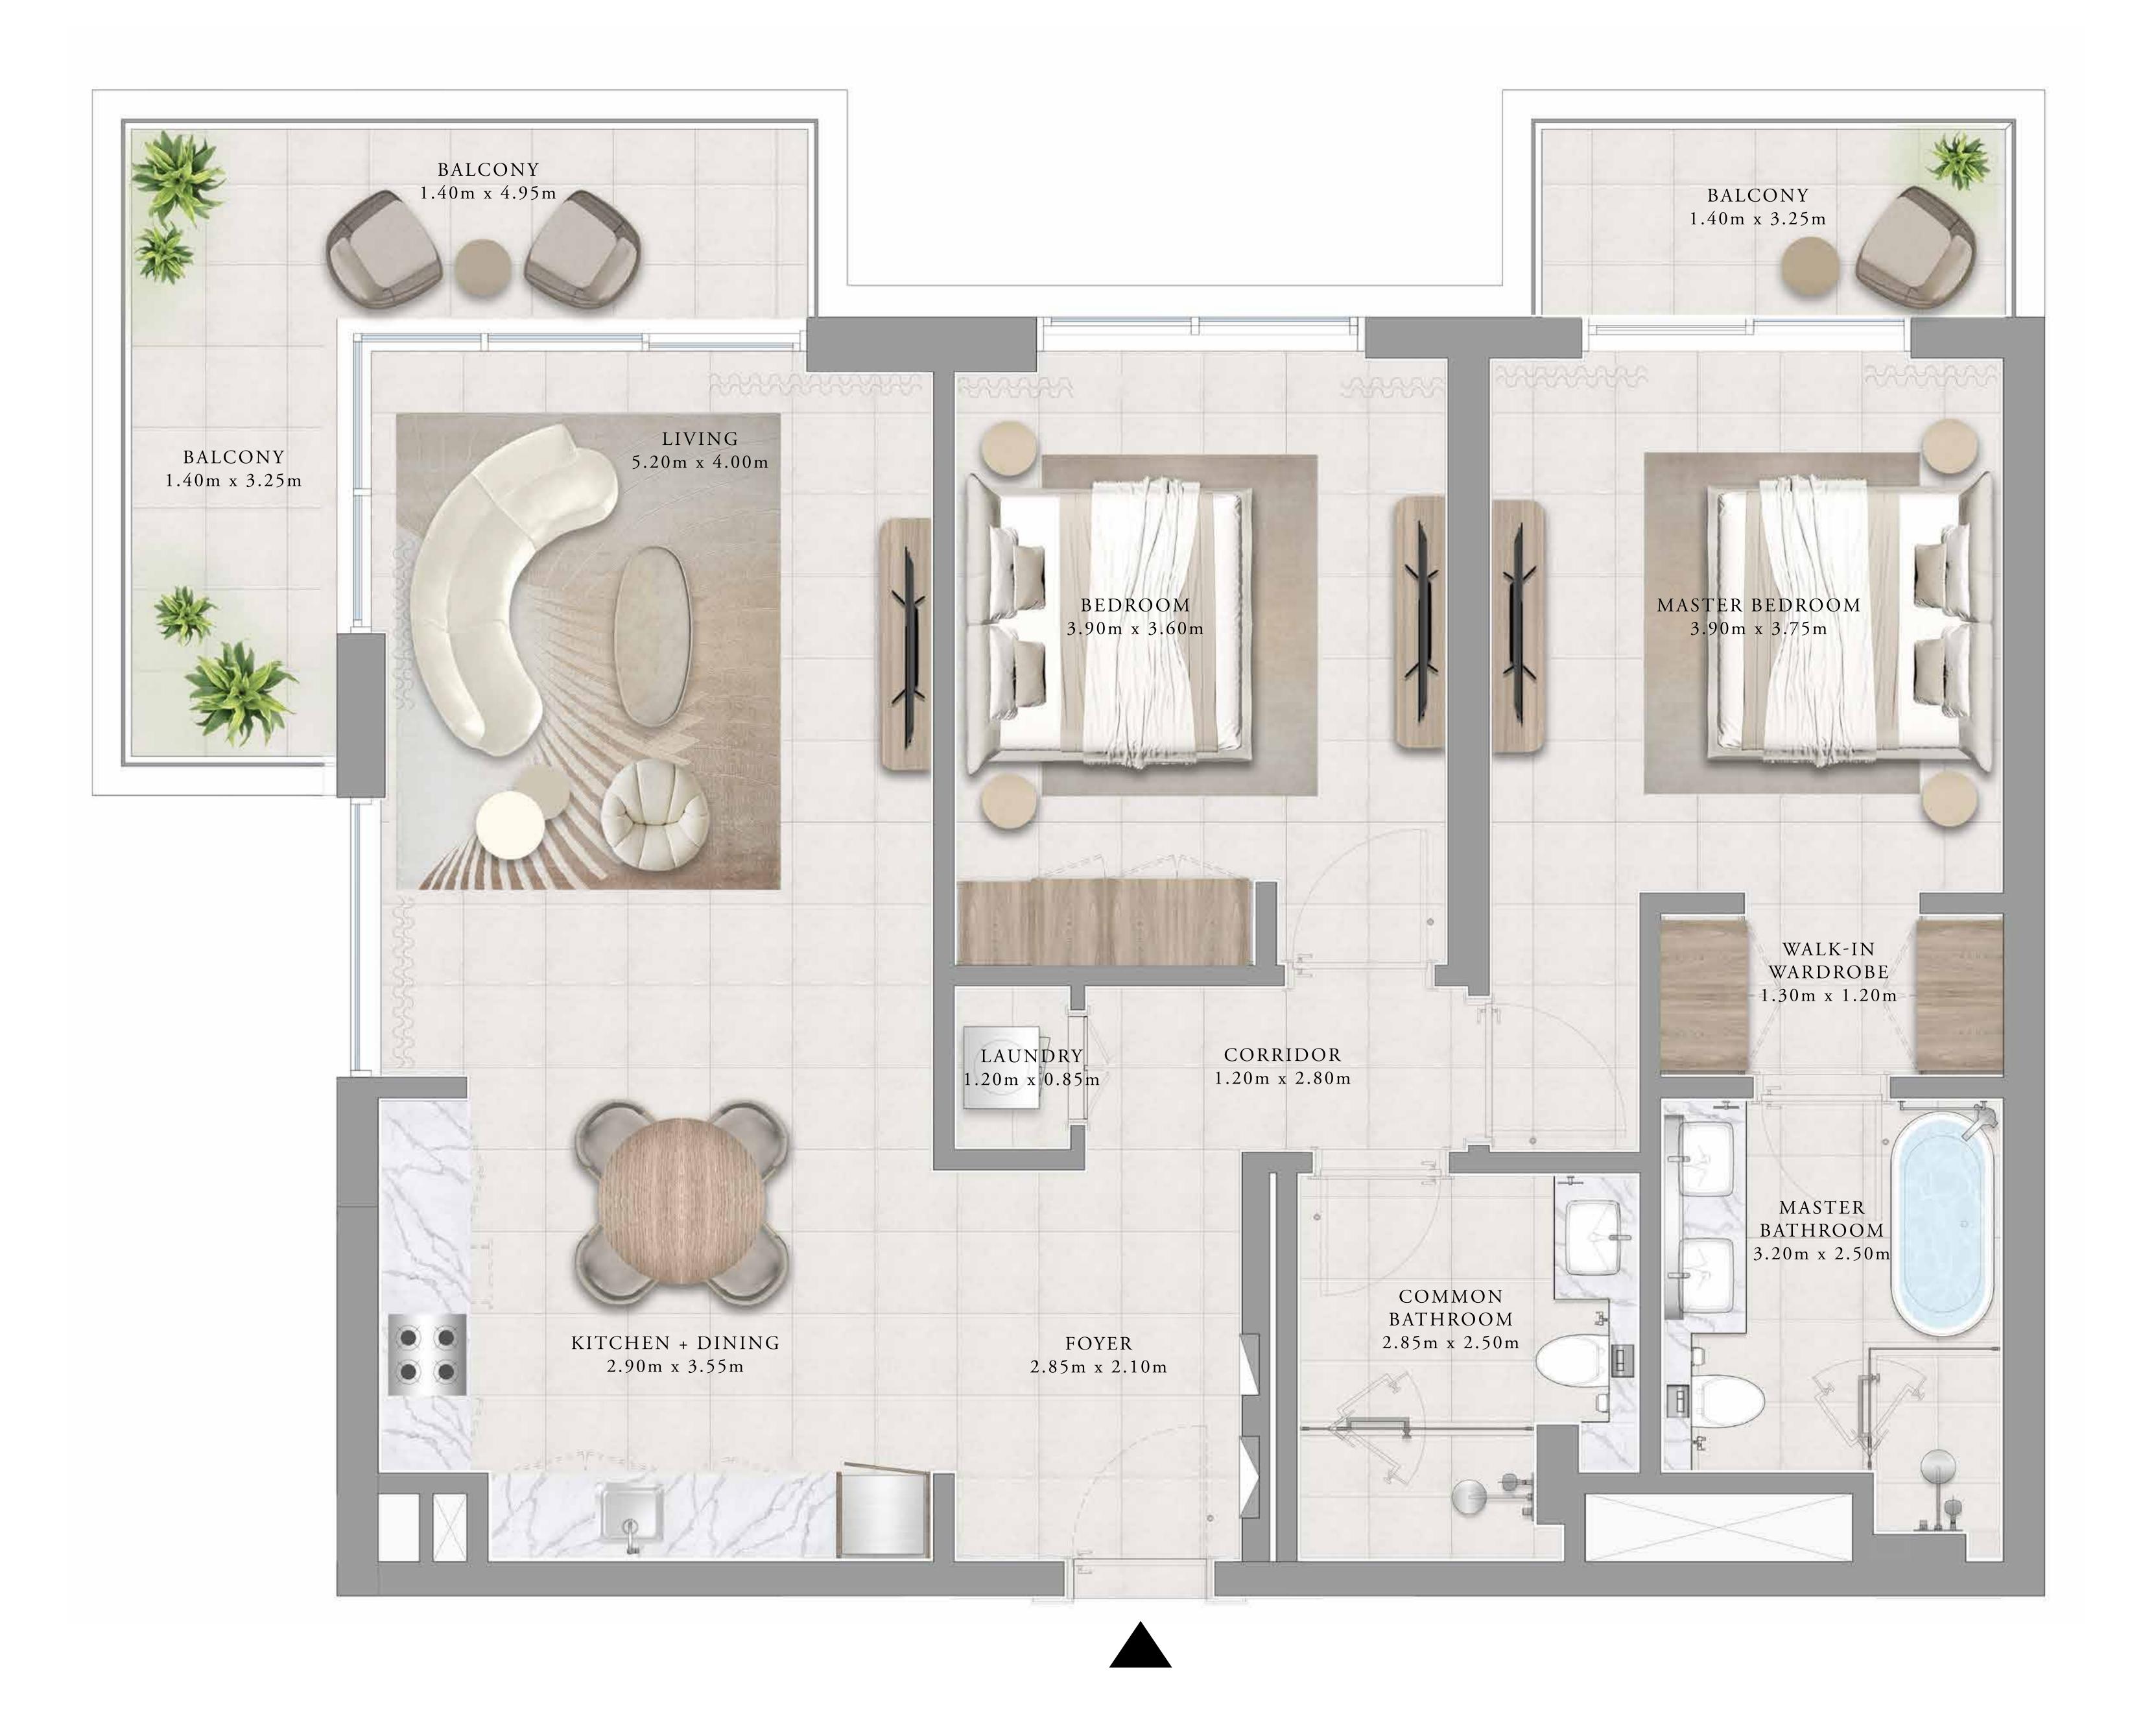

2 BEDROOM TYPE 1A

| UNITS        | 117, 217, 317, | 417 & |
|--------------|----------------|-------|
| SUITE AREA   | 108.09 SQ.M.   | 1,1   |
| BALCONY AREA | 12.30 SQ.M.    | ]     |
| TOTAL AREA   | 120.39 SQ.M.   | 1,2   |

KEY PLANS

FLOOR PLAN 1. All dimensions are in imperial and metric, and measured from finish to finish excluding construction tolerances. 2. All materials, dimensions, and drawings are approximate only. 3. Information is subject to change without notice, at developer's absolute discretion. 4. Actual area may vary from the stated area. 5. Drawings not to scale. 6. All images used are for illustrative purposes only and do not represent the actual size, features, specifications, fittings, and furnishings. 7. The developer reserves the right to make revisions / alterations, at it's absolute discretion, without any liability whatsoever.

& 513

,163.47 SQ.FT.

132.40 SQ.FT.

,295.87 SQ.FT.

2 BEDROOM TYPE 1B

| UNITS        | 118, 124, 218,<br>418, 424 & 518 |     |
|--------------|----------------------------------|-----|
| SUITE AREA   | 108.12 SQ.M.                     | 1,  |
| BALCONY AREA | 11.95 SQ.M.                      |     |
| TOTAL AREA   | 120.07 SQ.M.                     | 1,2 |