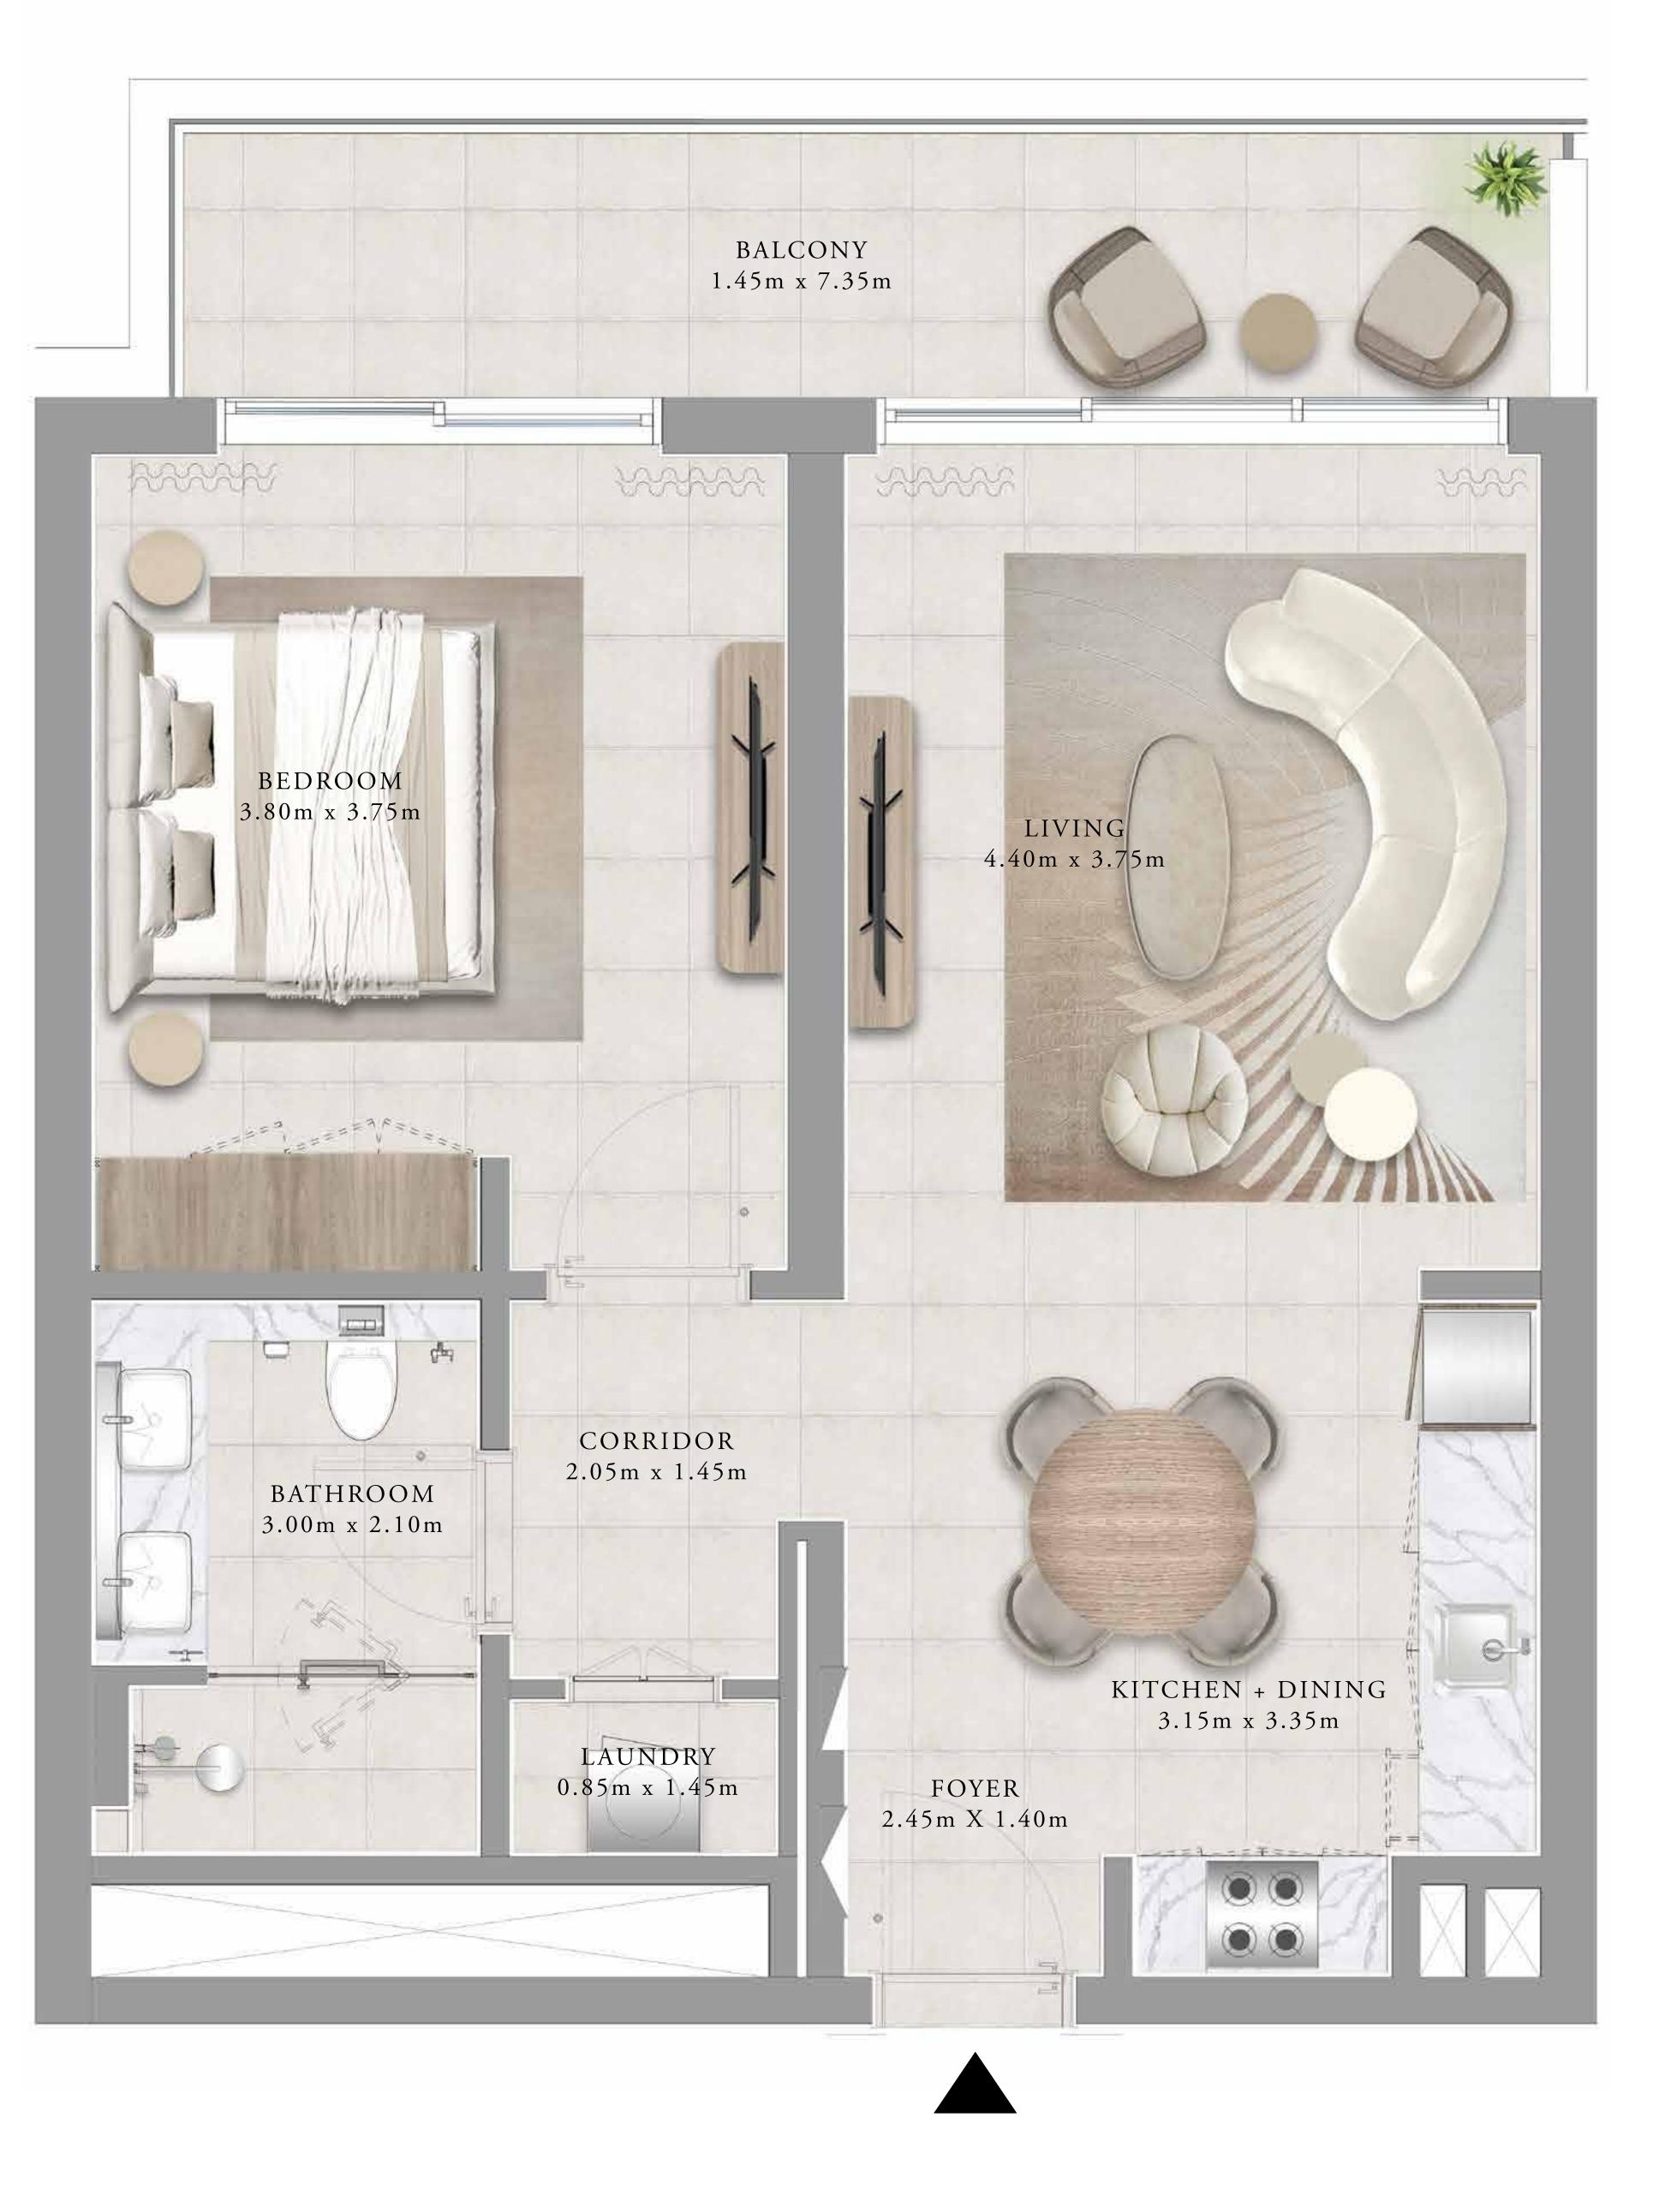

# 1 BEDROOM TYPE 2D

| UNITS        | 114, 214, 314, 414 | & |
|--------------|--------------------|---|
| SUITE AREA   | 65.58 SQ.M.        | 7 |
| BALCONY AREA | 11.90 SQ.M.        | 1 |
| TOTAL AREA   | 77.48 SQ.M.        | 8 |

& 510

705.90 SQ.FT.

128.09 SQ.FT.

833.99 SQ.FT.

1 BEDROOM TYPE 3A

| UNITS        | 105, 205, 305, & 405 |
|--------------|----------------------|
| SUITE AREA   | 65.47 SQ.M. 70       |
| BALCONY AREA | 12.43 SQ.M. 13       |
| TOTAL AREA   | 77.90 SQ.M. 83       |