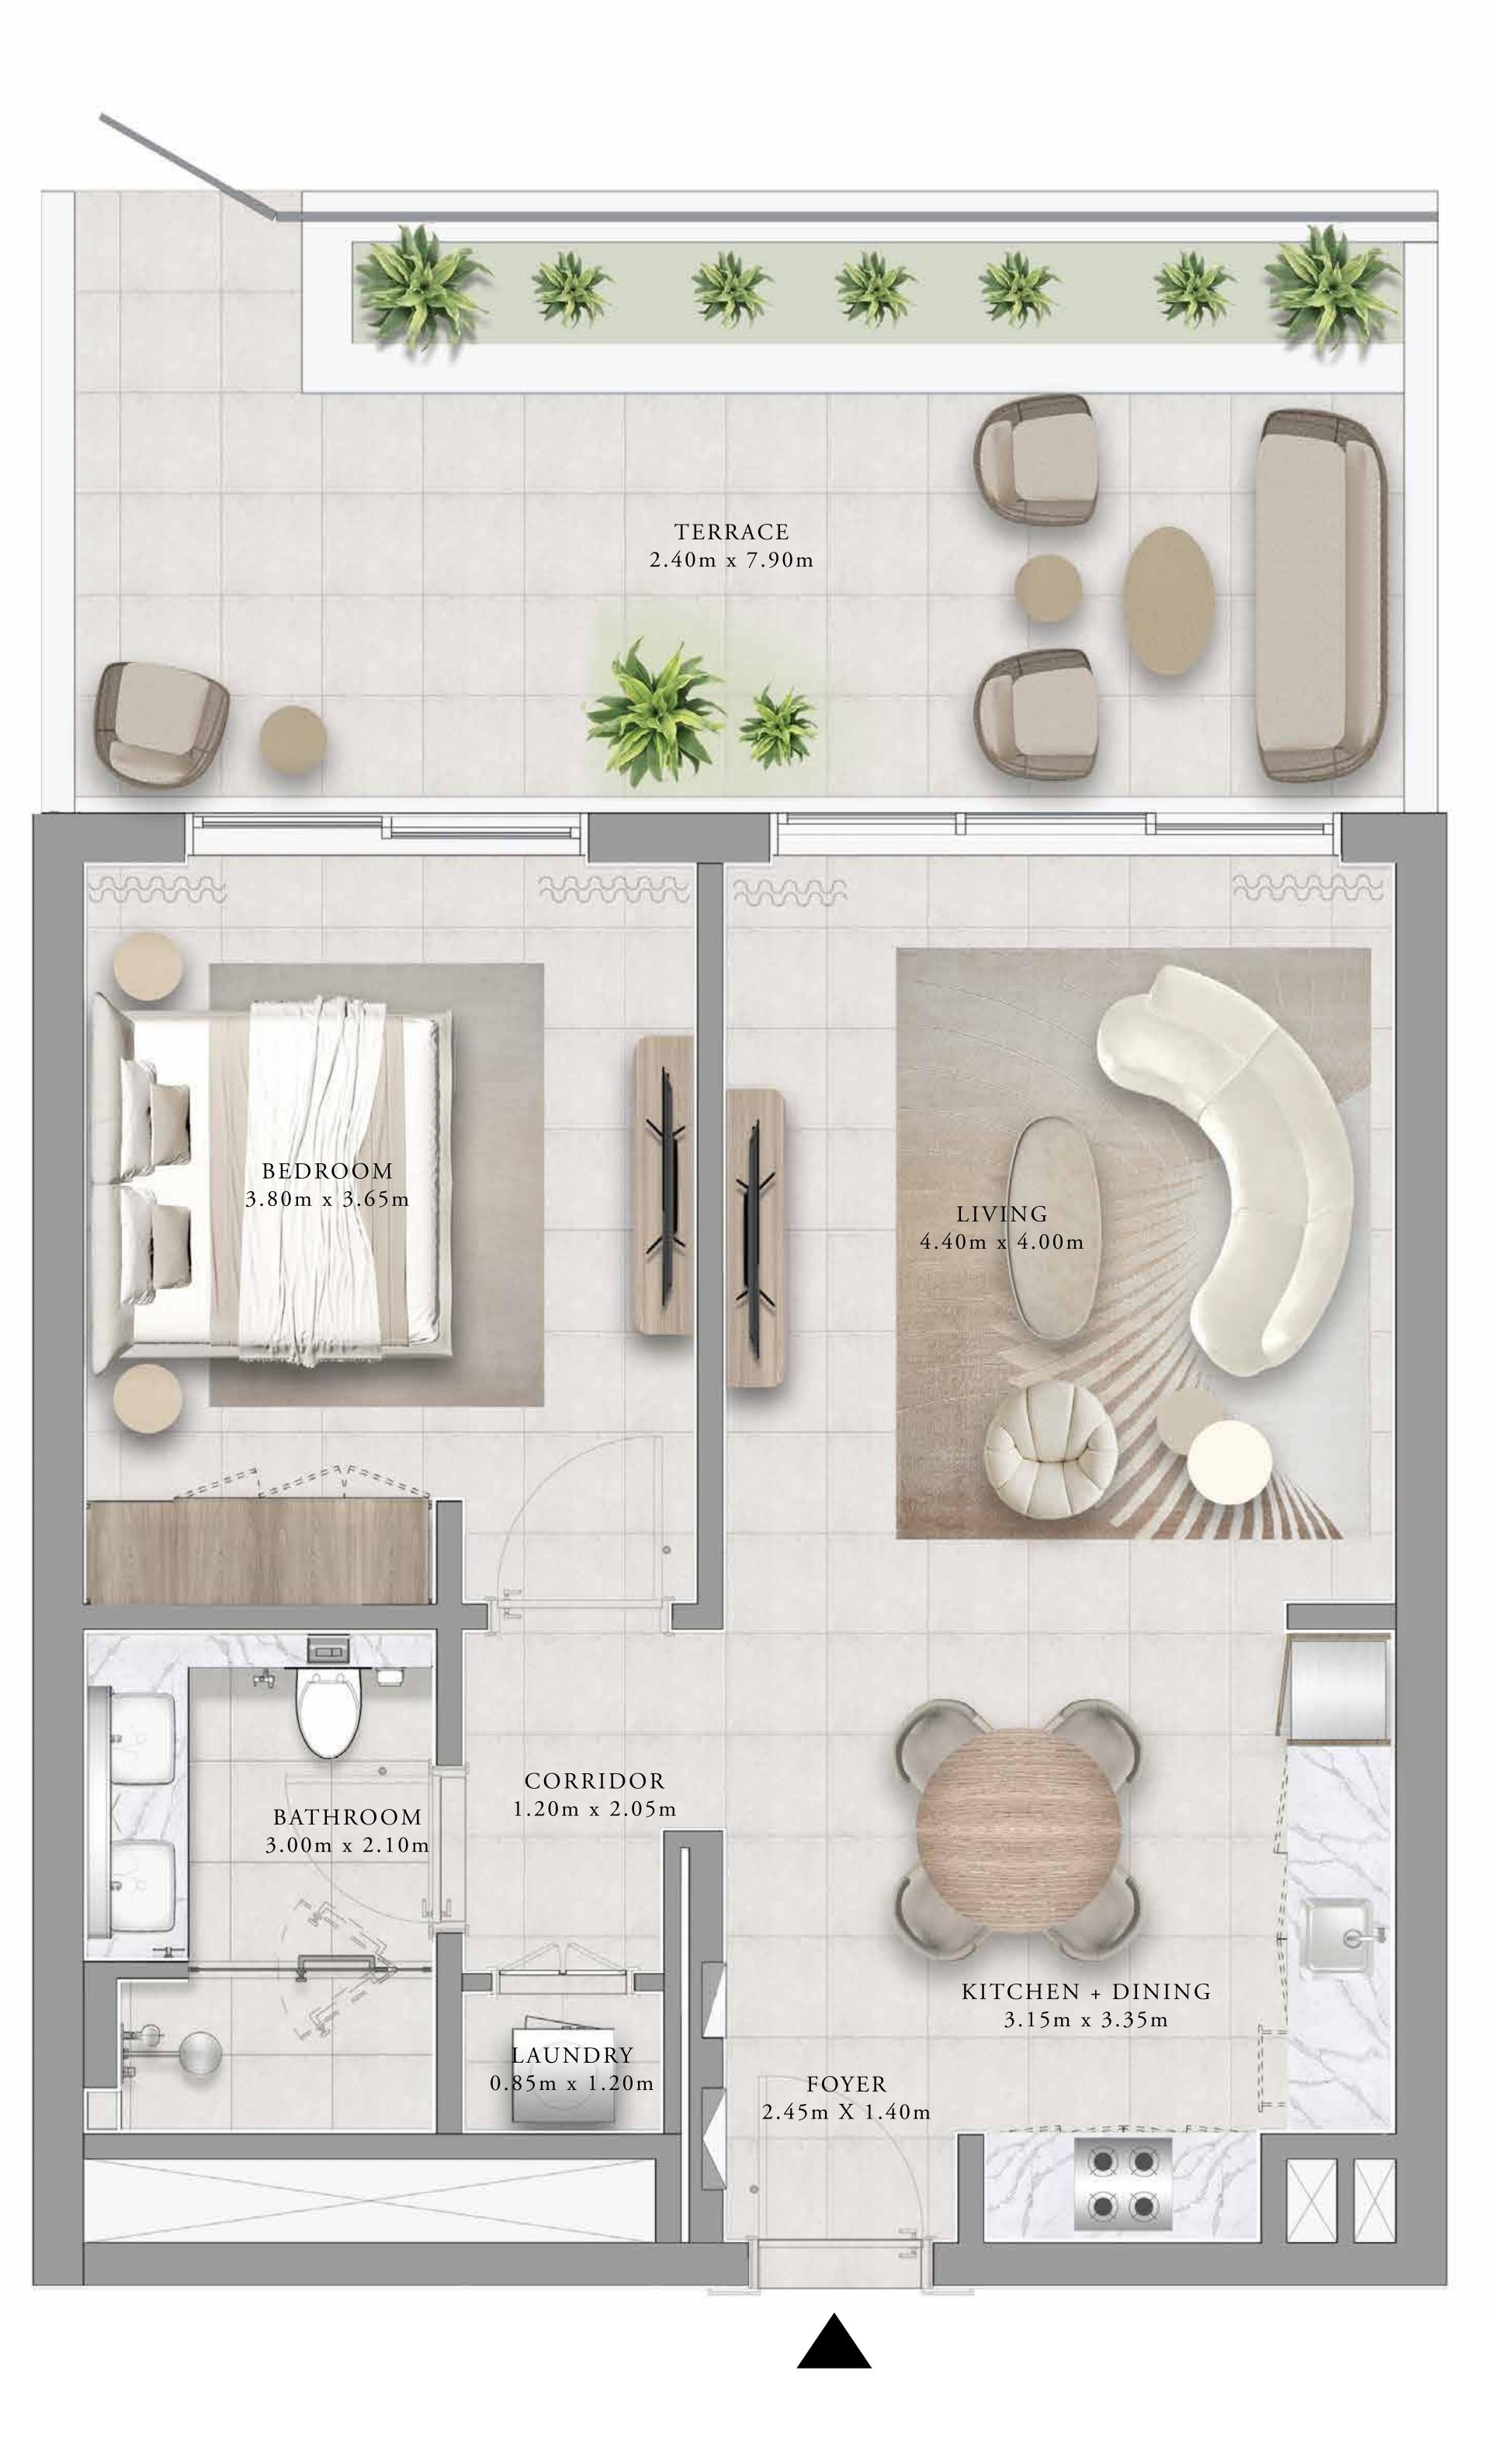

# 1 BEDROOM TYPE 4C

| UNITS        | G 0 3       |     |
|--------------|-------------|-----|
| SUITE AREA   | 65.34 SQ.M. | 70  |
| TERRACE AREA | 30.15 SQ.M. | 32  |
| TOTAL AREA   | 95.49 SQ.M. | 1,( |