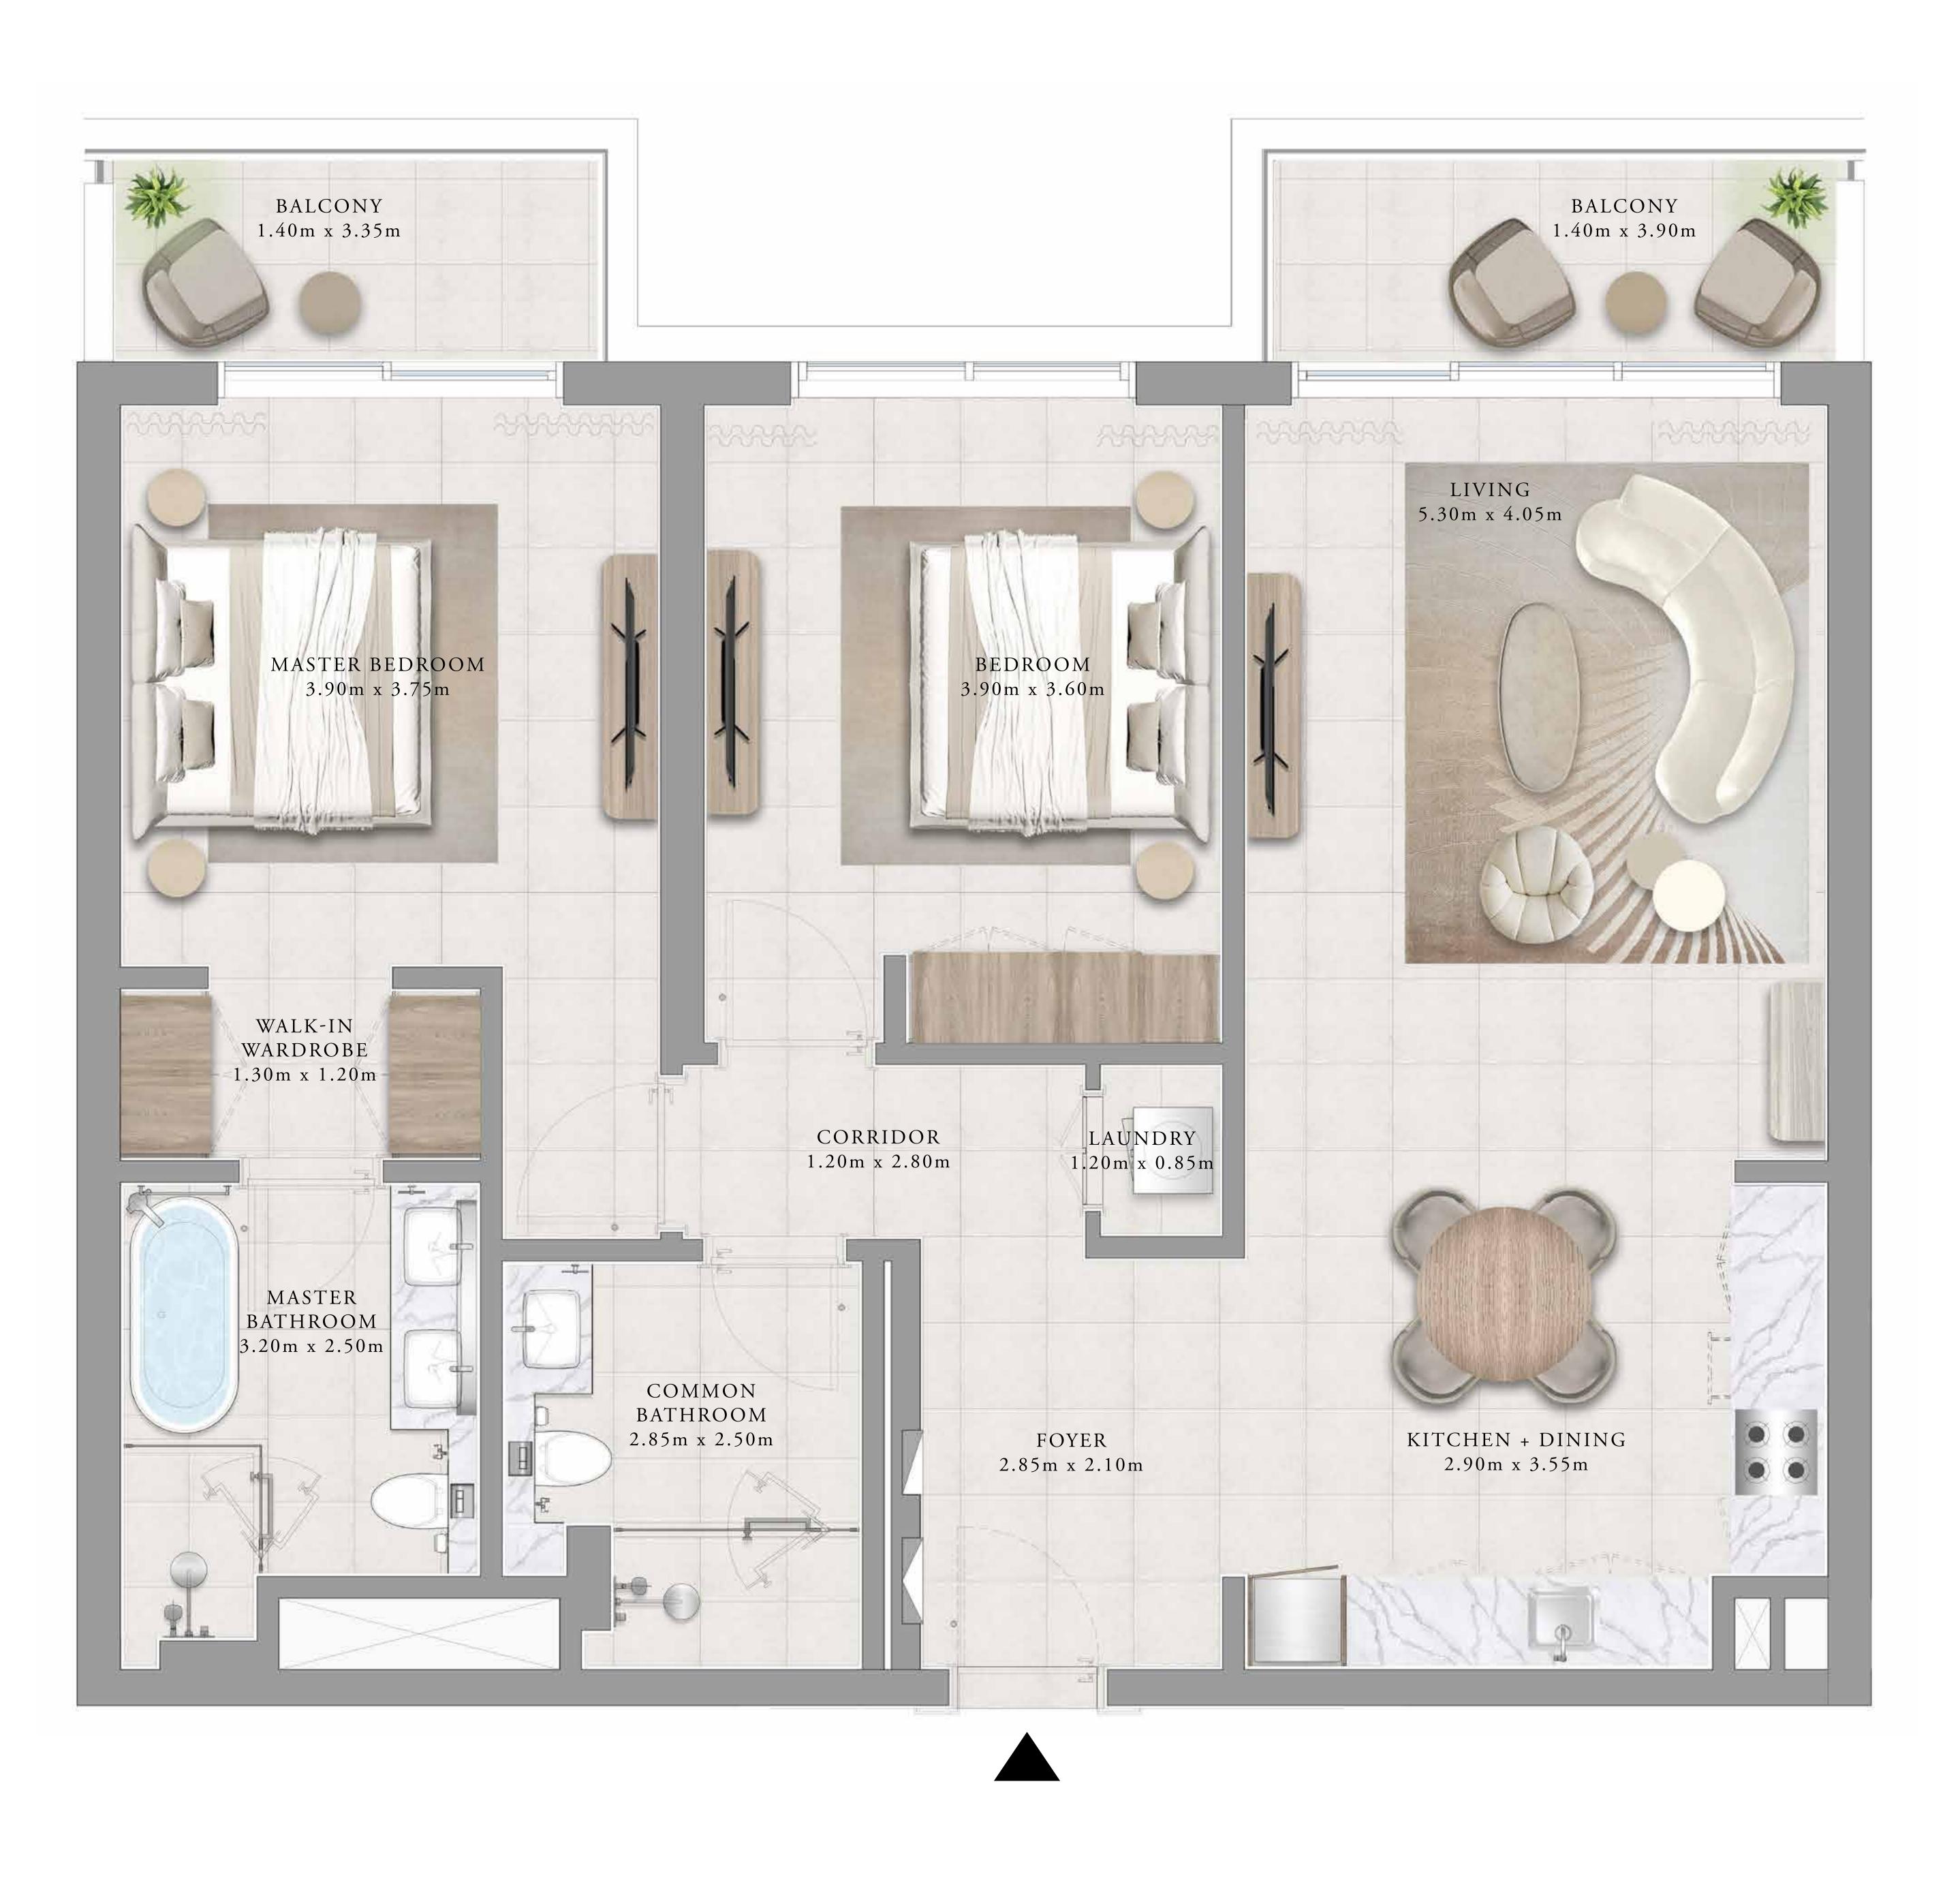

2 BEDROOM TYPE 1A

| UNITS        | 117, 217, 317, | 417 & |
|--------------|----------------|-------|
| SUITE AREA   | 108.09 SQ.M.   | 1,1   |
| BALCONY AREA | 12.30 SQ.M.    | ]     |
| TOTAL AREA   | 120.39 SQ.M.   | 1,2   |

KEY PLANS

FLOOR PLAN 1. All dimensions are in imperial and metric, and measured from finish to finish excluding construction tolerances. 2. All materials, dimensions, and drawings are approximate only. 3. Information is subject to change without notice, at developer's absolute discretion. 4. Actual area may vary from the stated area. 5. Drawings not to scale. 6. All images used are for illustrative purposes only and do not represent the actual size, features, specifications, fittings, and furnishings. 7. The developer reserves the right to make revisions / alterations, at it's absolute discretion, without any liability whatsoever.

& 513

,163.47 SQ.FT.

132.40 SQ.FT.

,295.87 SQ.FT.

2 BEDROOM TYPE 1B

| UNITS        | 118, 124, 218,<br>418, 424 & 518 |     |
|--------------|----------------------------------|-----|
| SUITE AREA   | 108.12 SQ.M.                     | 1,  |
| BALCONY AREA | 11.95 SQ.M.                      |     |
| TOTAL AREA   | 120.07 SQ.M.                     | 1,2 |