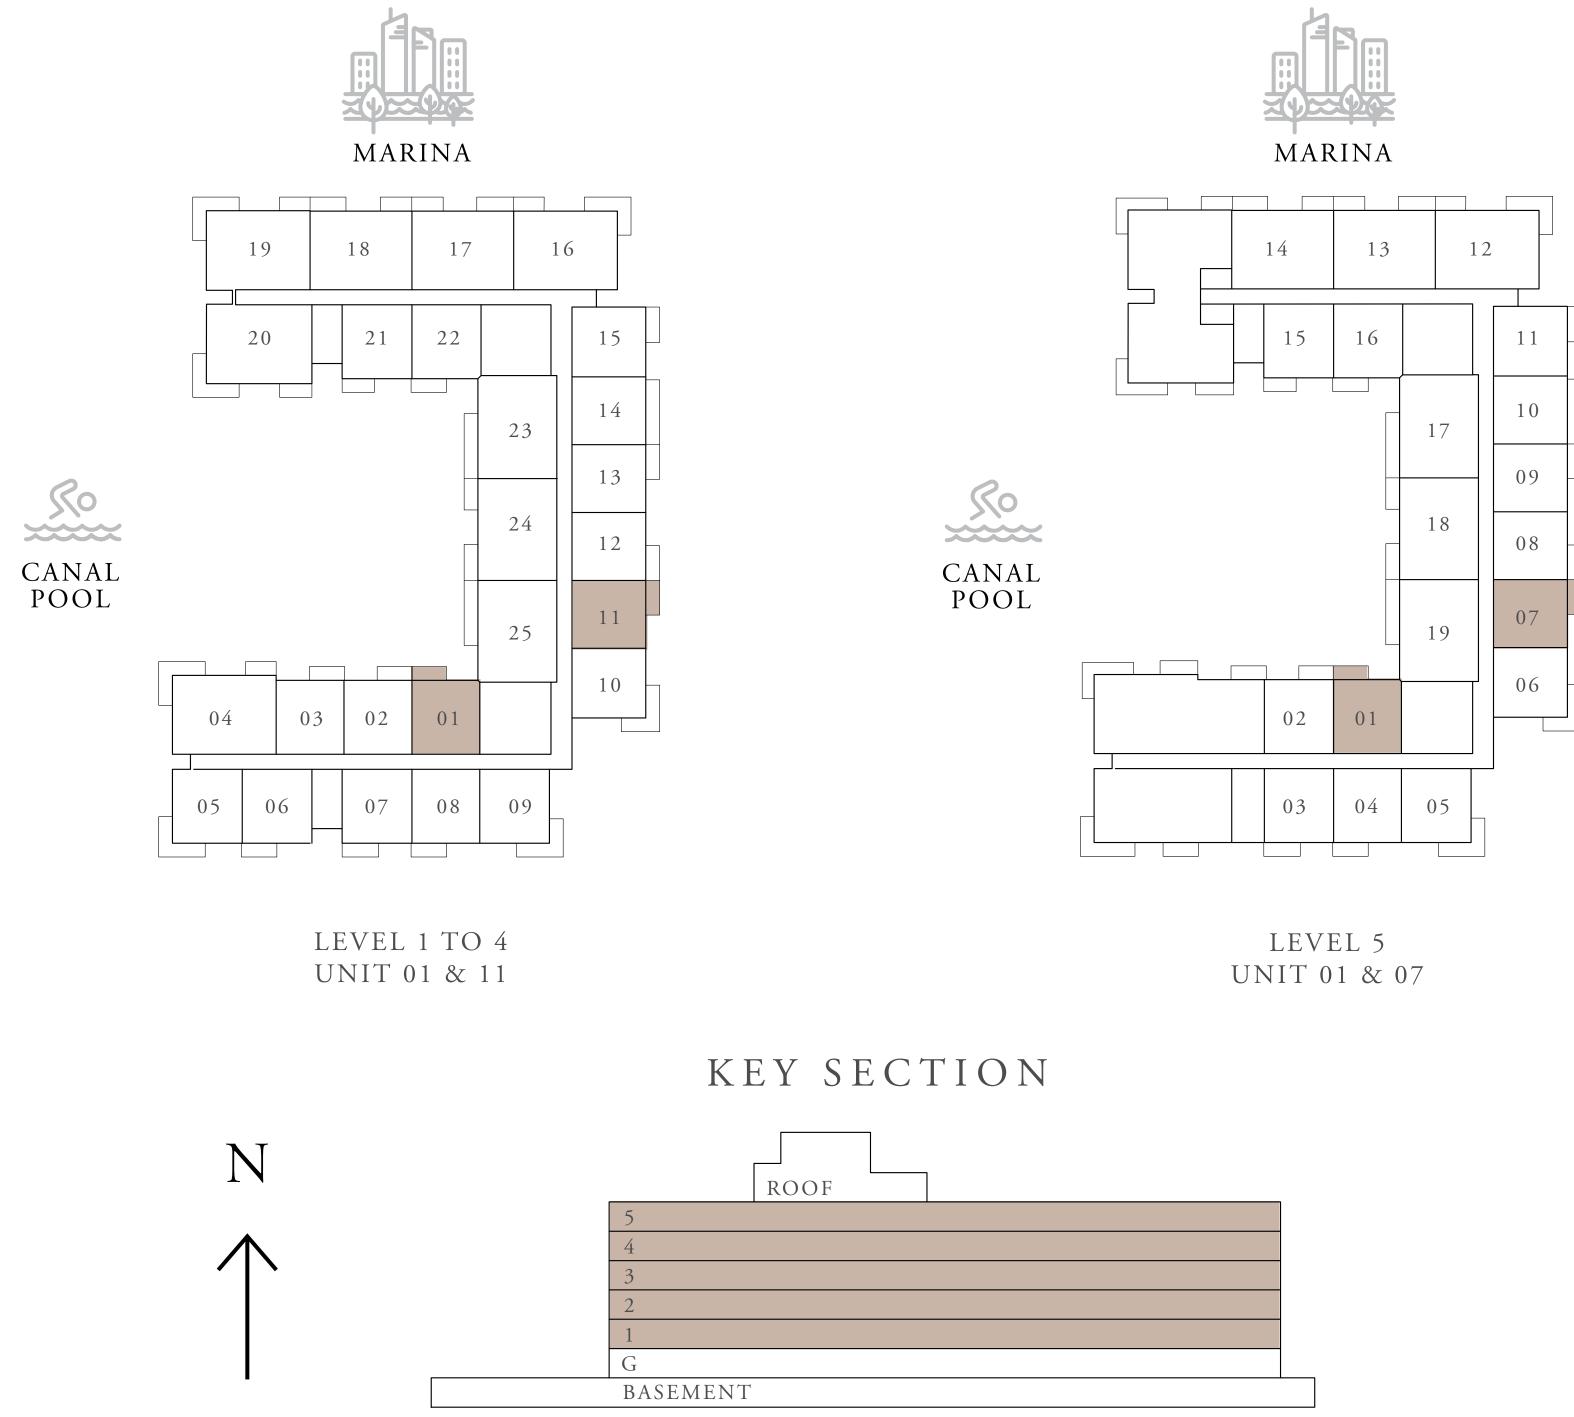

# FLOOR PLANS

1 BEDROOM TYPE 1A

| UNITS        | 101, 111, 201, 211<br>401, 411, 501 & 5 |    |
|--------------|-----------------------------------------|----|
| SUITE AREA   | 65.48 SQ.M.                             | 70 |
| BALCONY AREA | 6.27 SQ.M.                              | (  |
| TOTAL AREA   | 71.75 SQ.M.                             | 77 |

301, 311,

704.82 SQ.FT.

67.49 SQ.FT.

772.31 SQ.FT.