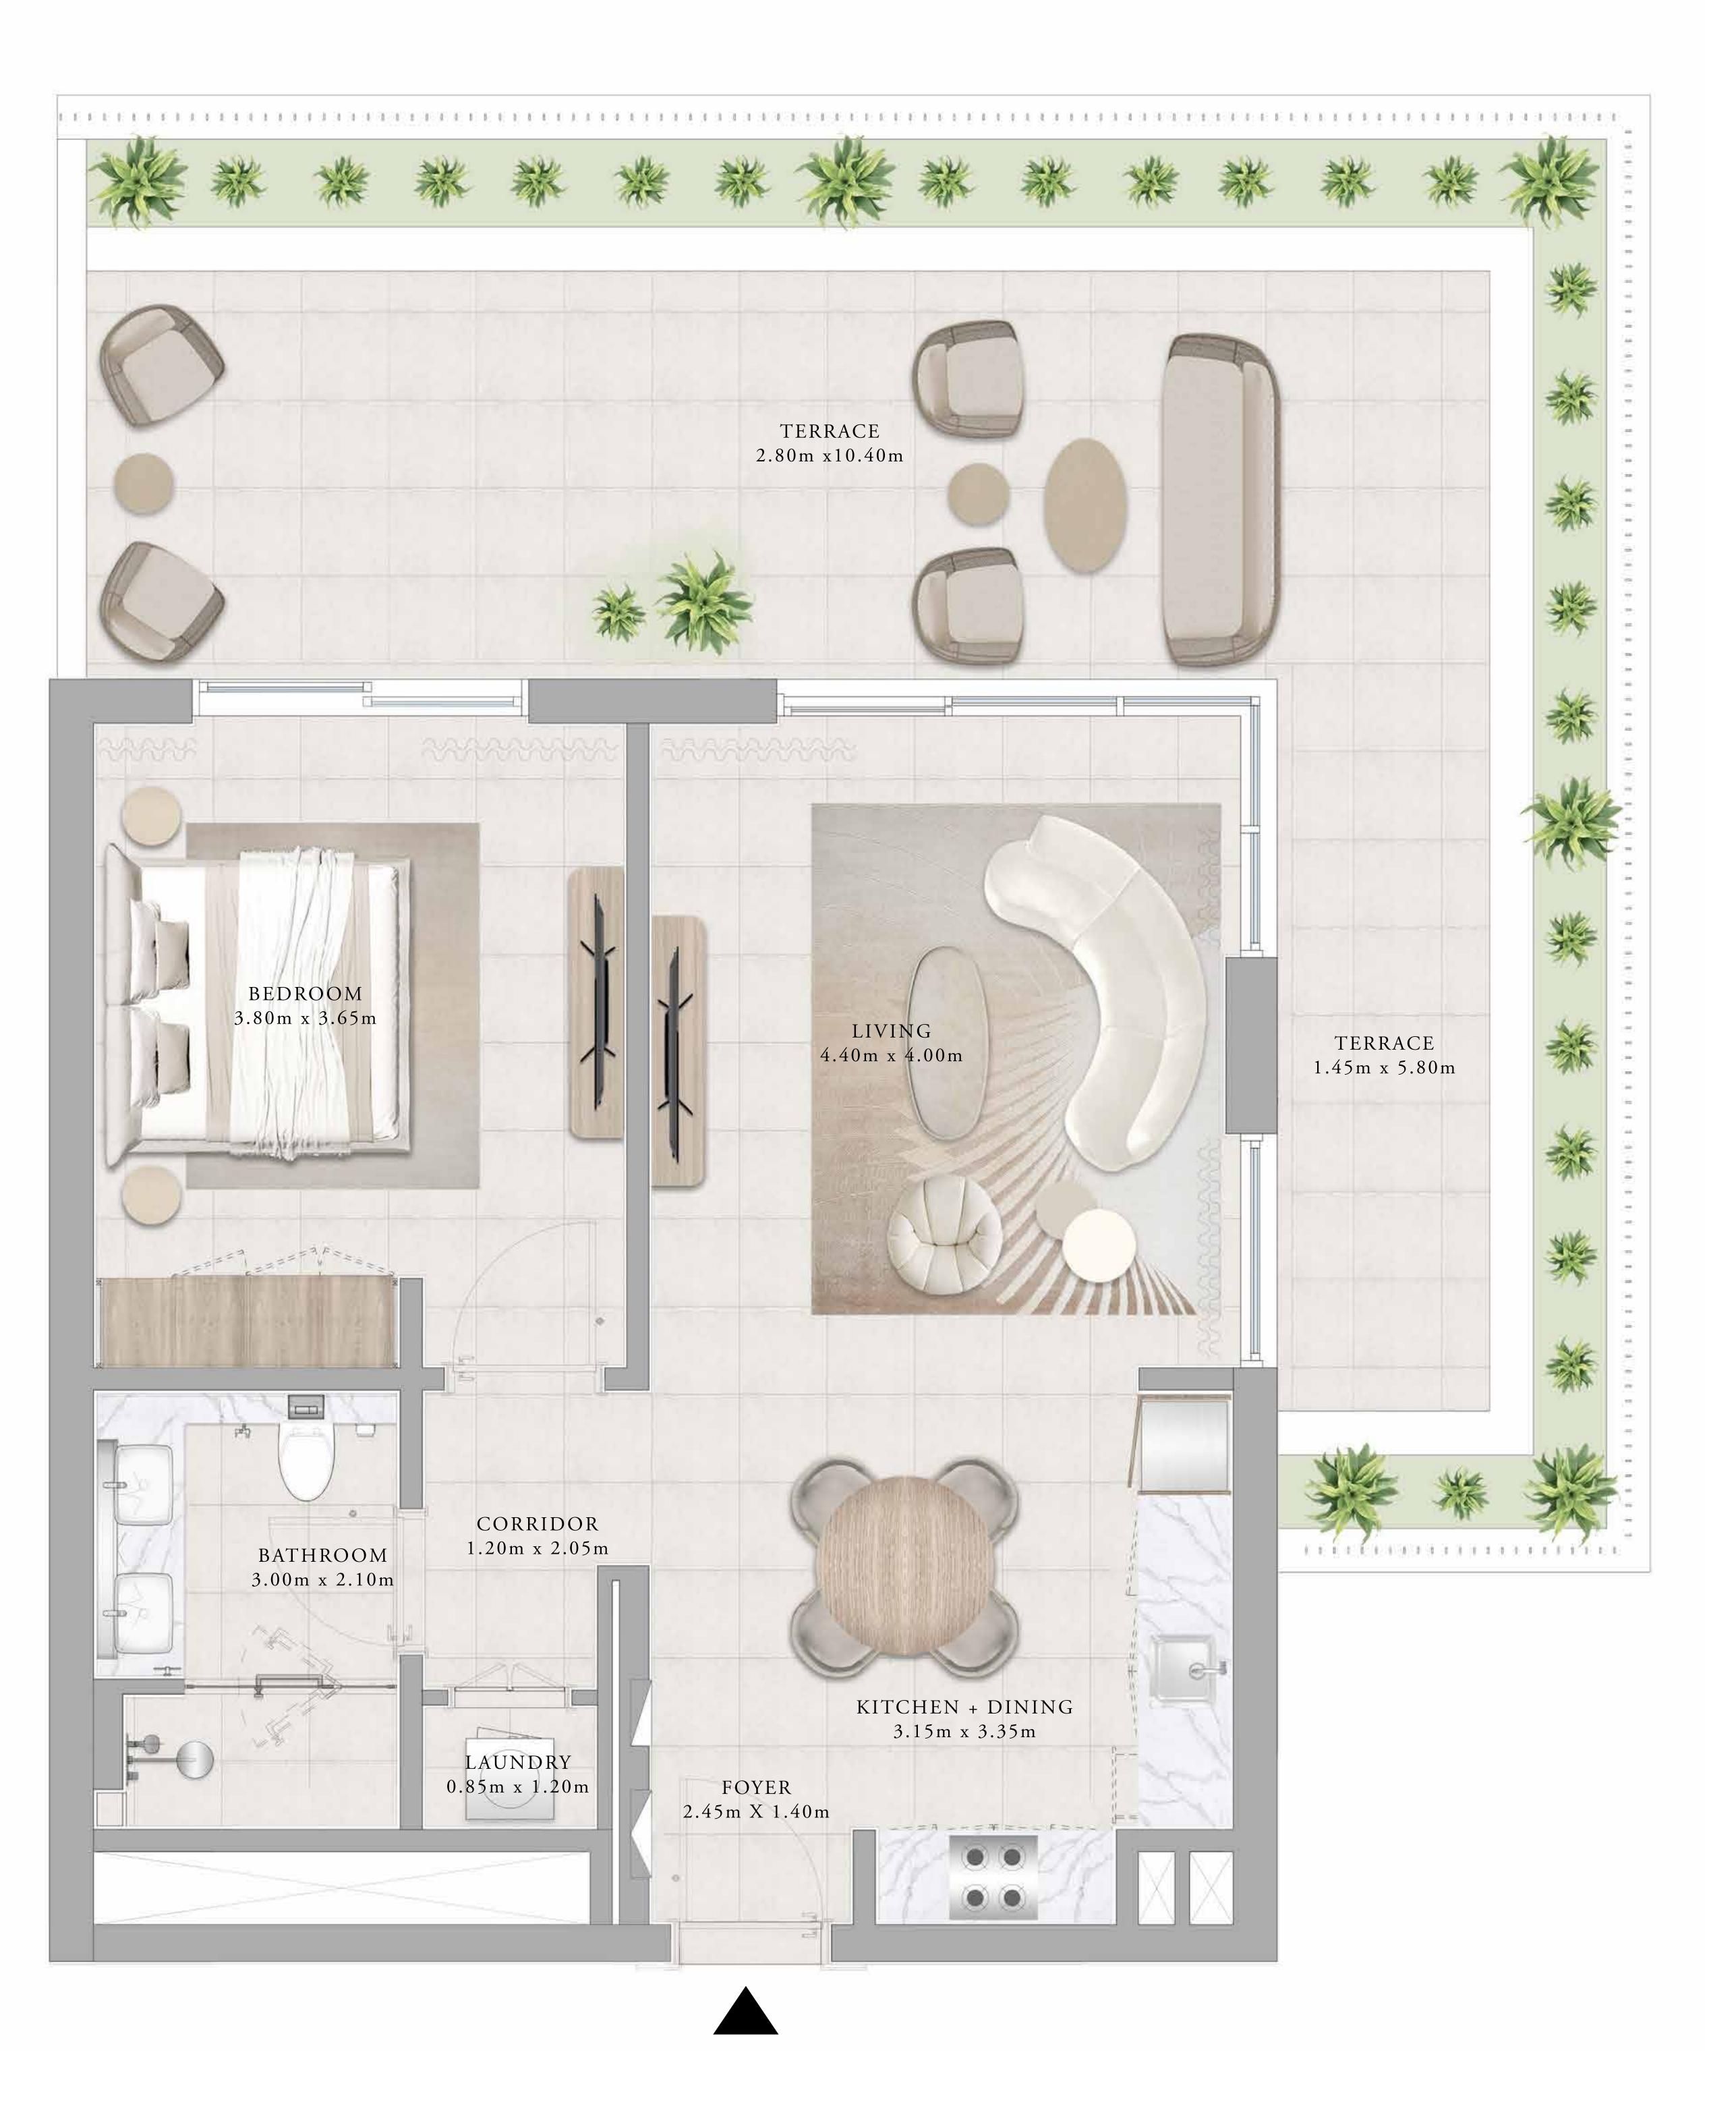

7. The developer reserves the right to make revisions / alterations, at it's absolute discretion, without any liability whatsoever.

703.64 SQ.FT.

249.83 SQ.FT.

953.47 SQ.FT.

1 BEDROOM TYPE 5A

| UNITS        | G 0 5        |     |
|--------------|--------------|-----|
| SUITE AREA   | 65.28 SQ.M.  | 7   |
| TERRACE AREA | 57.41 SQ.M.  | 6   |
| TOTAL AREA   | 122.69 SQ.M. | 1,3 |

FLOOR PLAN 1. All dimensions are in imperial and metric, and measured from finish to finish at developer's absolute discretion. 4. Actual area may vary from the stated area. 5. Drawings not to scale. 6. All images used are for illustrative purposes only and do not represent the actual size, features, specifications, fittings, and furnishings. 7. The developer reserves the right to make revisions / alterations, at it's absolute discretion, without any liability whatsoever.

702.67 SQ.FT.

617.96 SQ.FT.

1,320.63 SQ.FT.

1 BEDROOM TYPE 5B

| UNITS        | G 0 9        |     |
|--------------|--------------|-----|
| SUITE AREA   | 65.30 SQ.M.  | 7   |
| TERRACE AREA | 51.28 SQ.M.  | 5   |
| TOTAL AREA   | 116.58 SQ.M. | 1,2 |