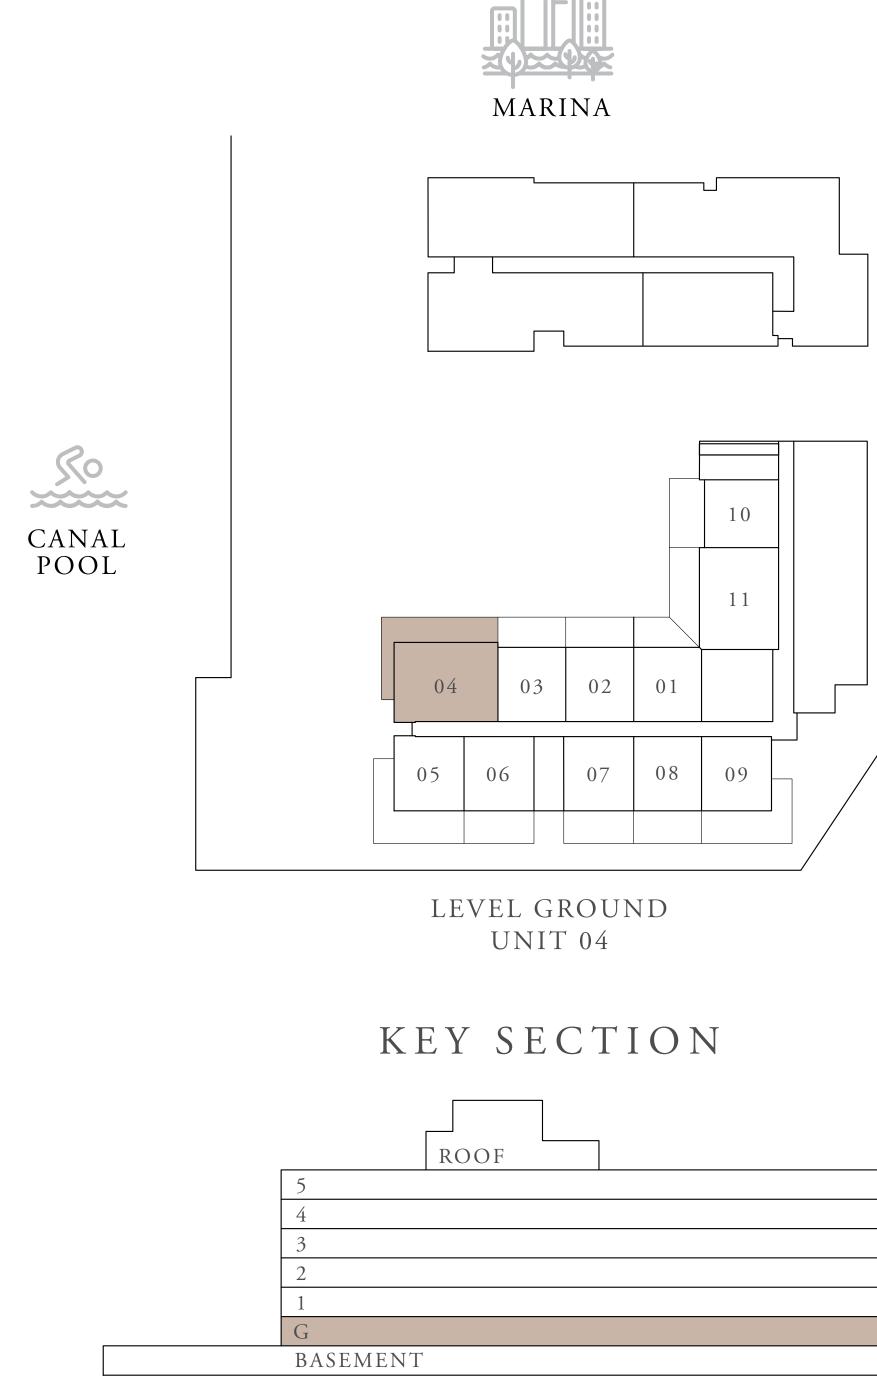

## 1 BEDROOM TYPE 4A

| UNITS        | G06 & G07   |     |
|--------------|-------------|-----|
| SUITE AREA   | 65.37 SQ.M. | 7   |
| TERRACE AREA | 32.78 SQ.M. | 3   |
| TOTAL AREA   | 98.15 SQ.M. | 1,( |

### KEY PLANS

FLOOR PLAN 1. All dimensions are in imperial and metric, and measured from finish to finish to finish excluding construction tolerances. 2. All materials, dimensions, and drawings are approximate only. 3. Information is subject to change without notice, at developer's absolute discretion. 4. Actual area may vary from the stated area. 5. Drawings not to scale. 6. All images used are for illustrative purposes only and do not represent the actual size, features, specifications, fittings, and furnishings. 7. The developer reserves the right to make revisions / alterations, at it's absolute discretion, without any liability whatsoever.

703.64 SQ.FT.

352.84 SQ.FT.

1,056.48 SQ.FT.