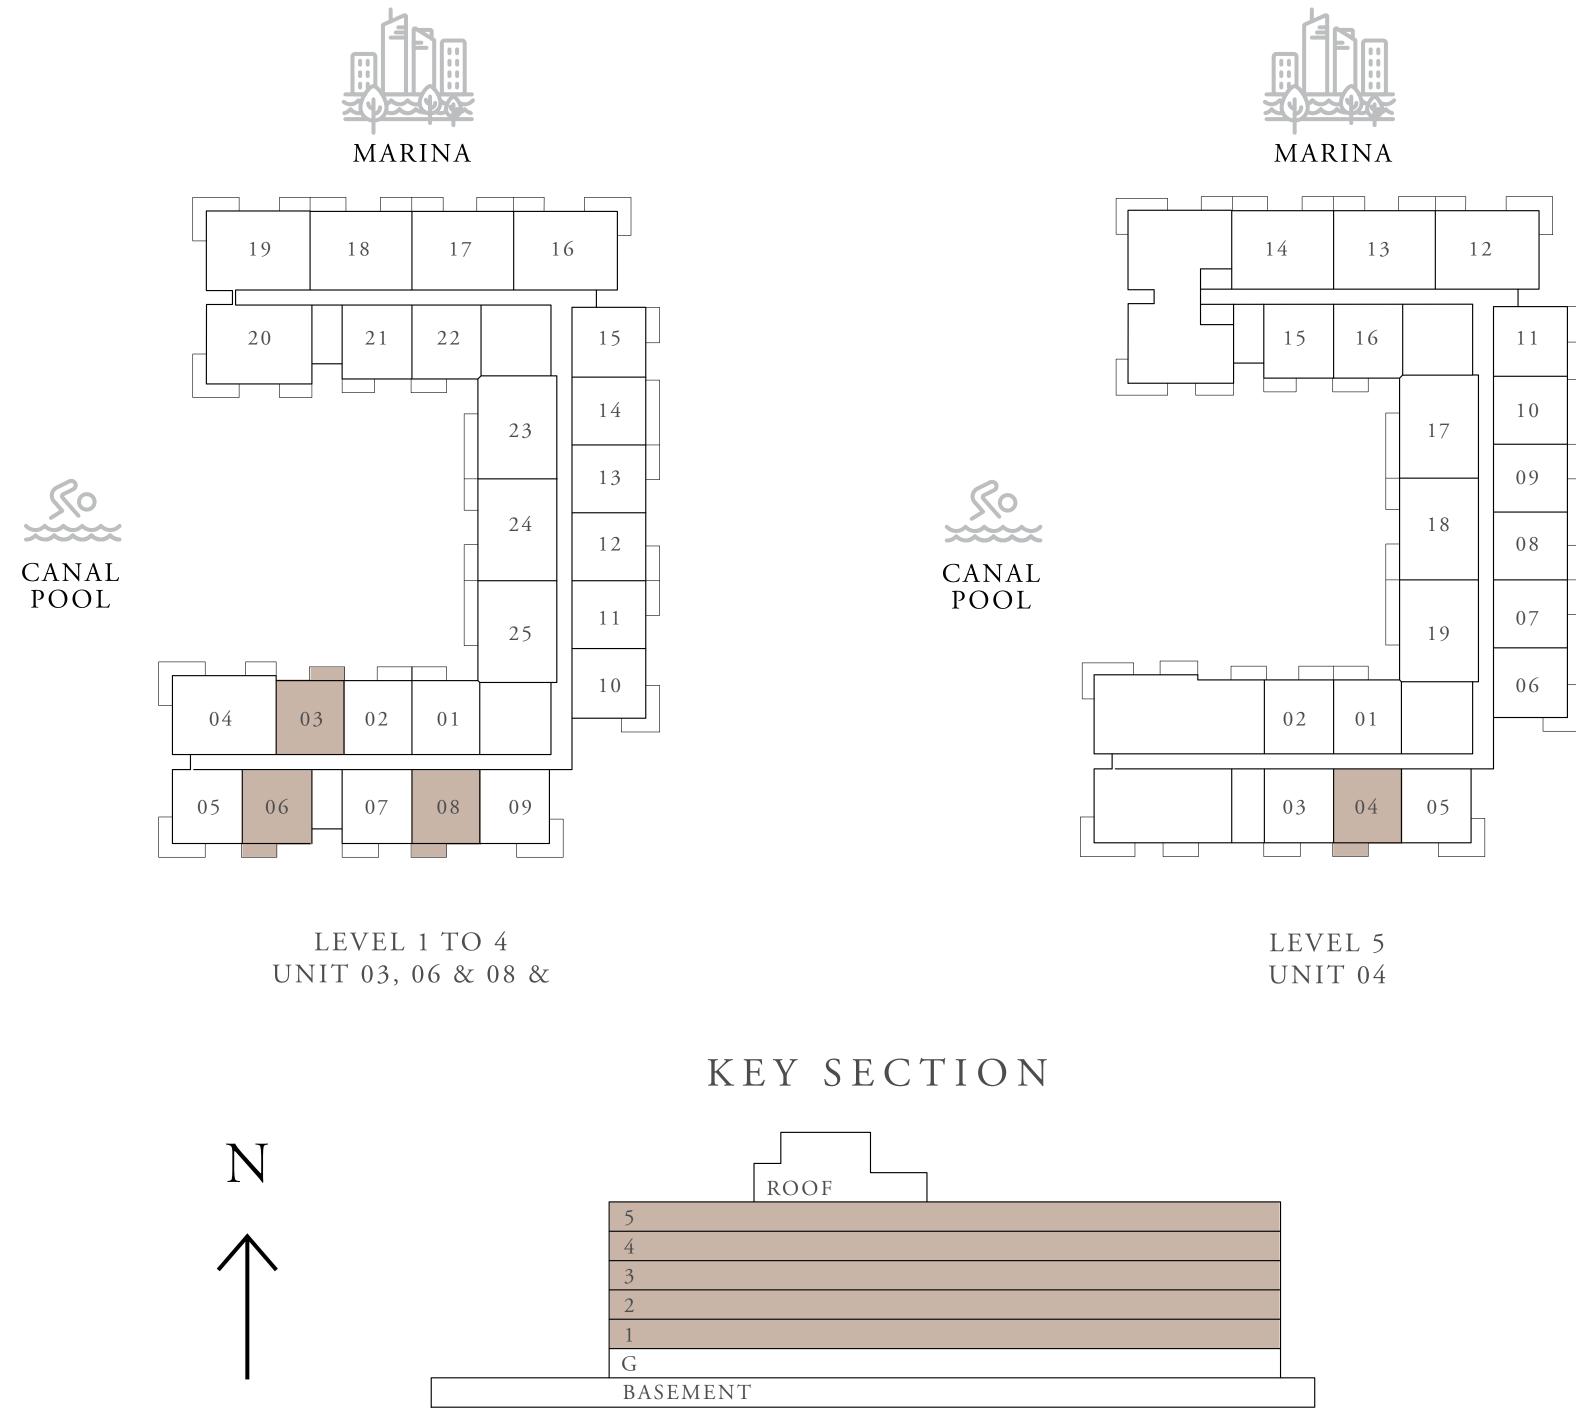

# FLOOR PLANS

1 BEDROOM TYPE 1A

| UNITS        | 101, 111, 201, 211<br>401, 411, 501 & 5 |    |
|--------------|-----------------------------------------|----|
| SUITE AREA   | 65.48 SQ.M.                             | 70 |
| BALCONY AREA | 6.27 SQ.M.                              | (  |
| TOTAL AREA   | 71.75 SQ.M.                             | 77 |

301, 311,

704.82 SQ.FT.

67.49 SQ.FT.

772.31 SQ.FT.