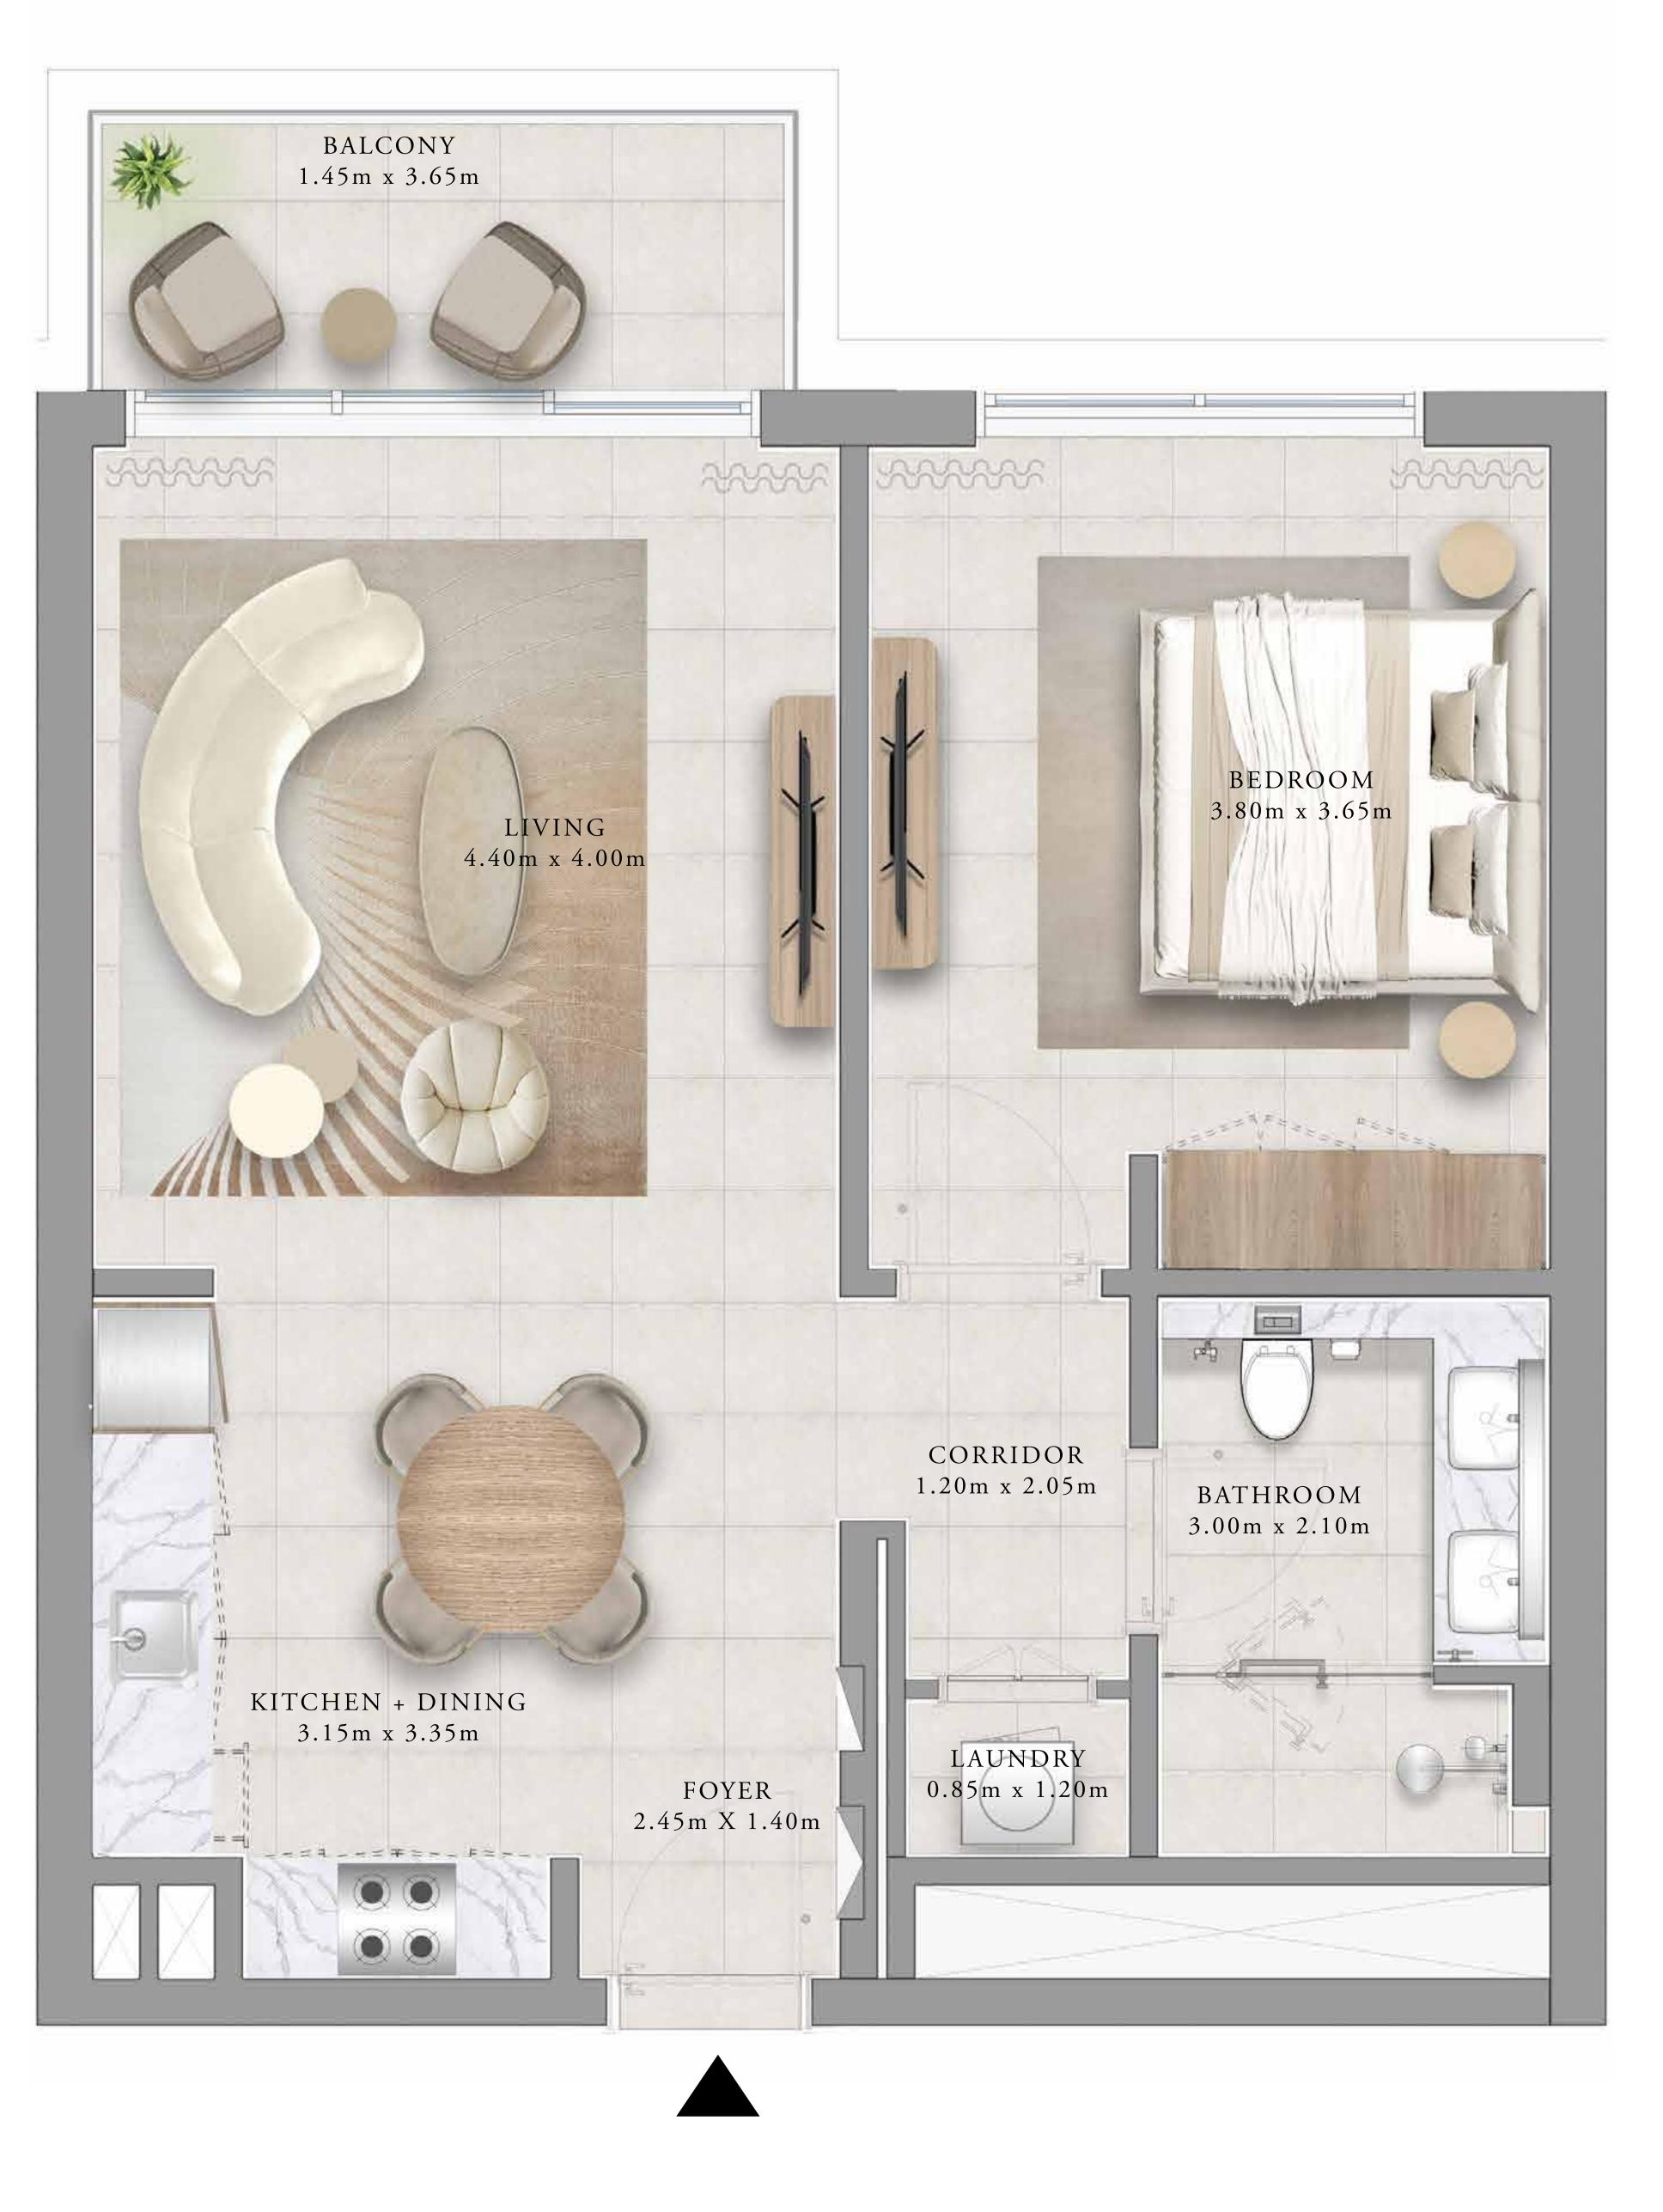

# FLOOR PLANS

1 BEDROOM TYPE 1A

| UNITS        | 101, 111, 201, 211<br>401, 411, 501 & 5 |    |
|--------------|-----------------------------------------|----|
| SUITE AREA   | 65.48 SQ.M.                             | 70 |
| BALCONY AREA | 6.27 SQ.M.                              | (  |
| TOTAL AREA   | 71.75 SQ.M.                             | 77 |

301, 311,

704.82 SQ.FT.

67.49 SQ.FT.

772.31 SQ.FT.