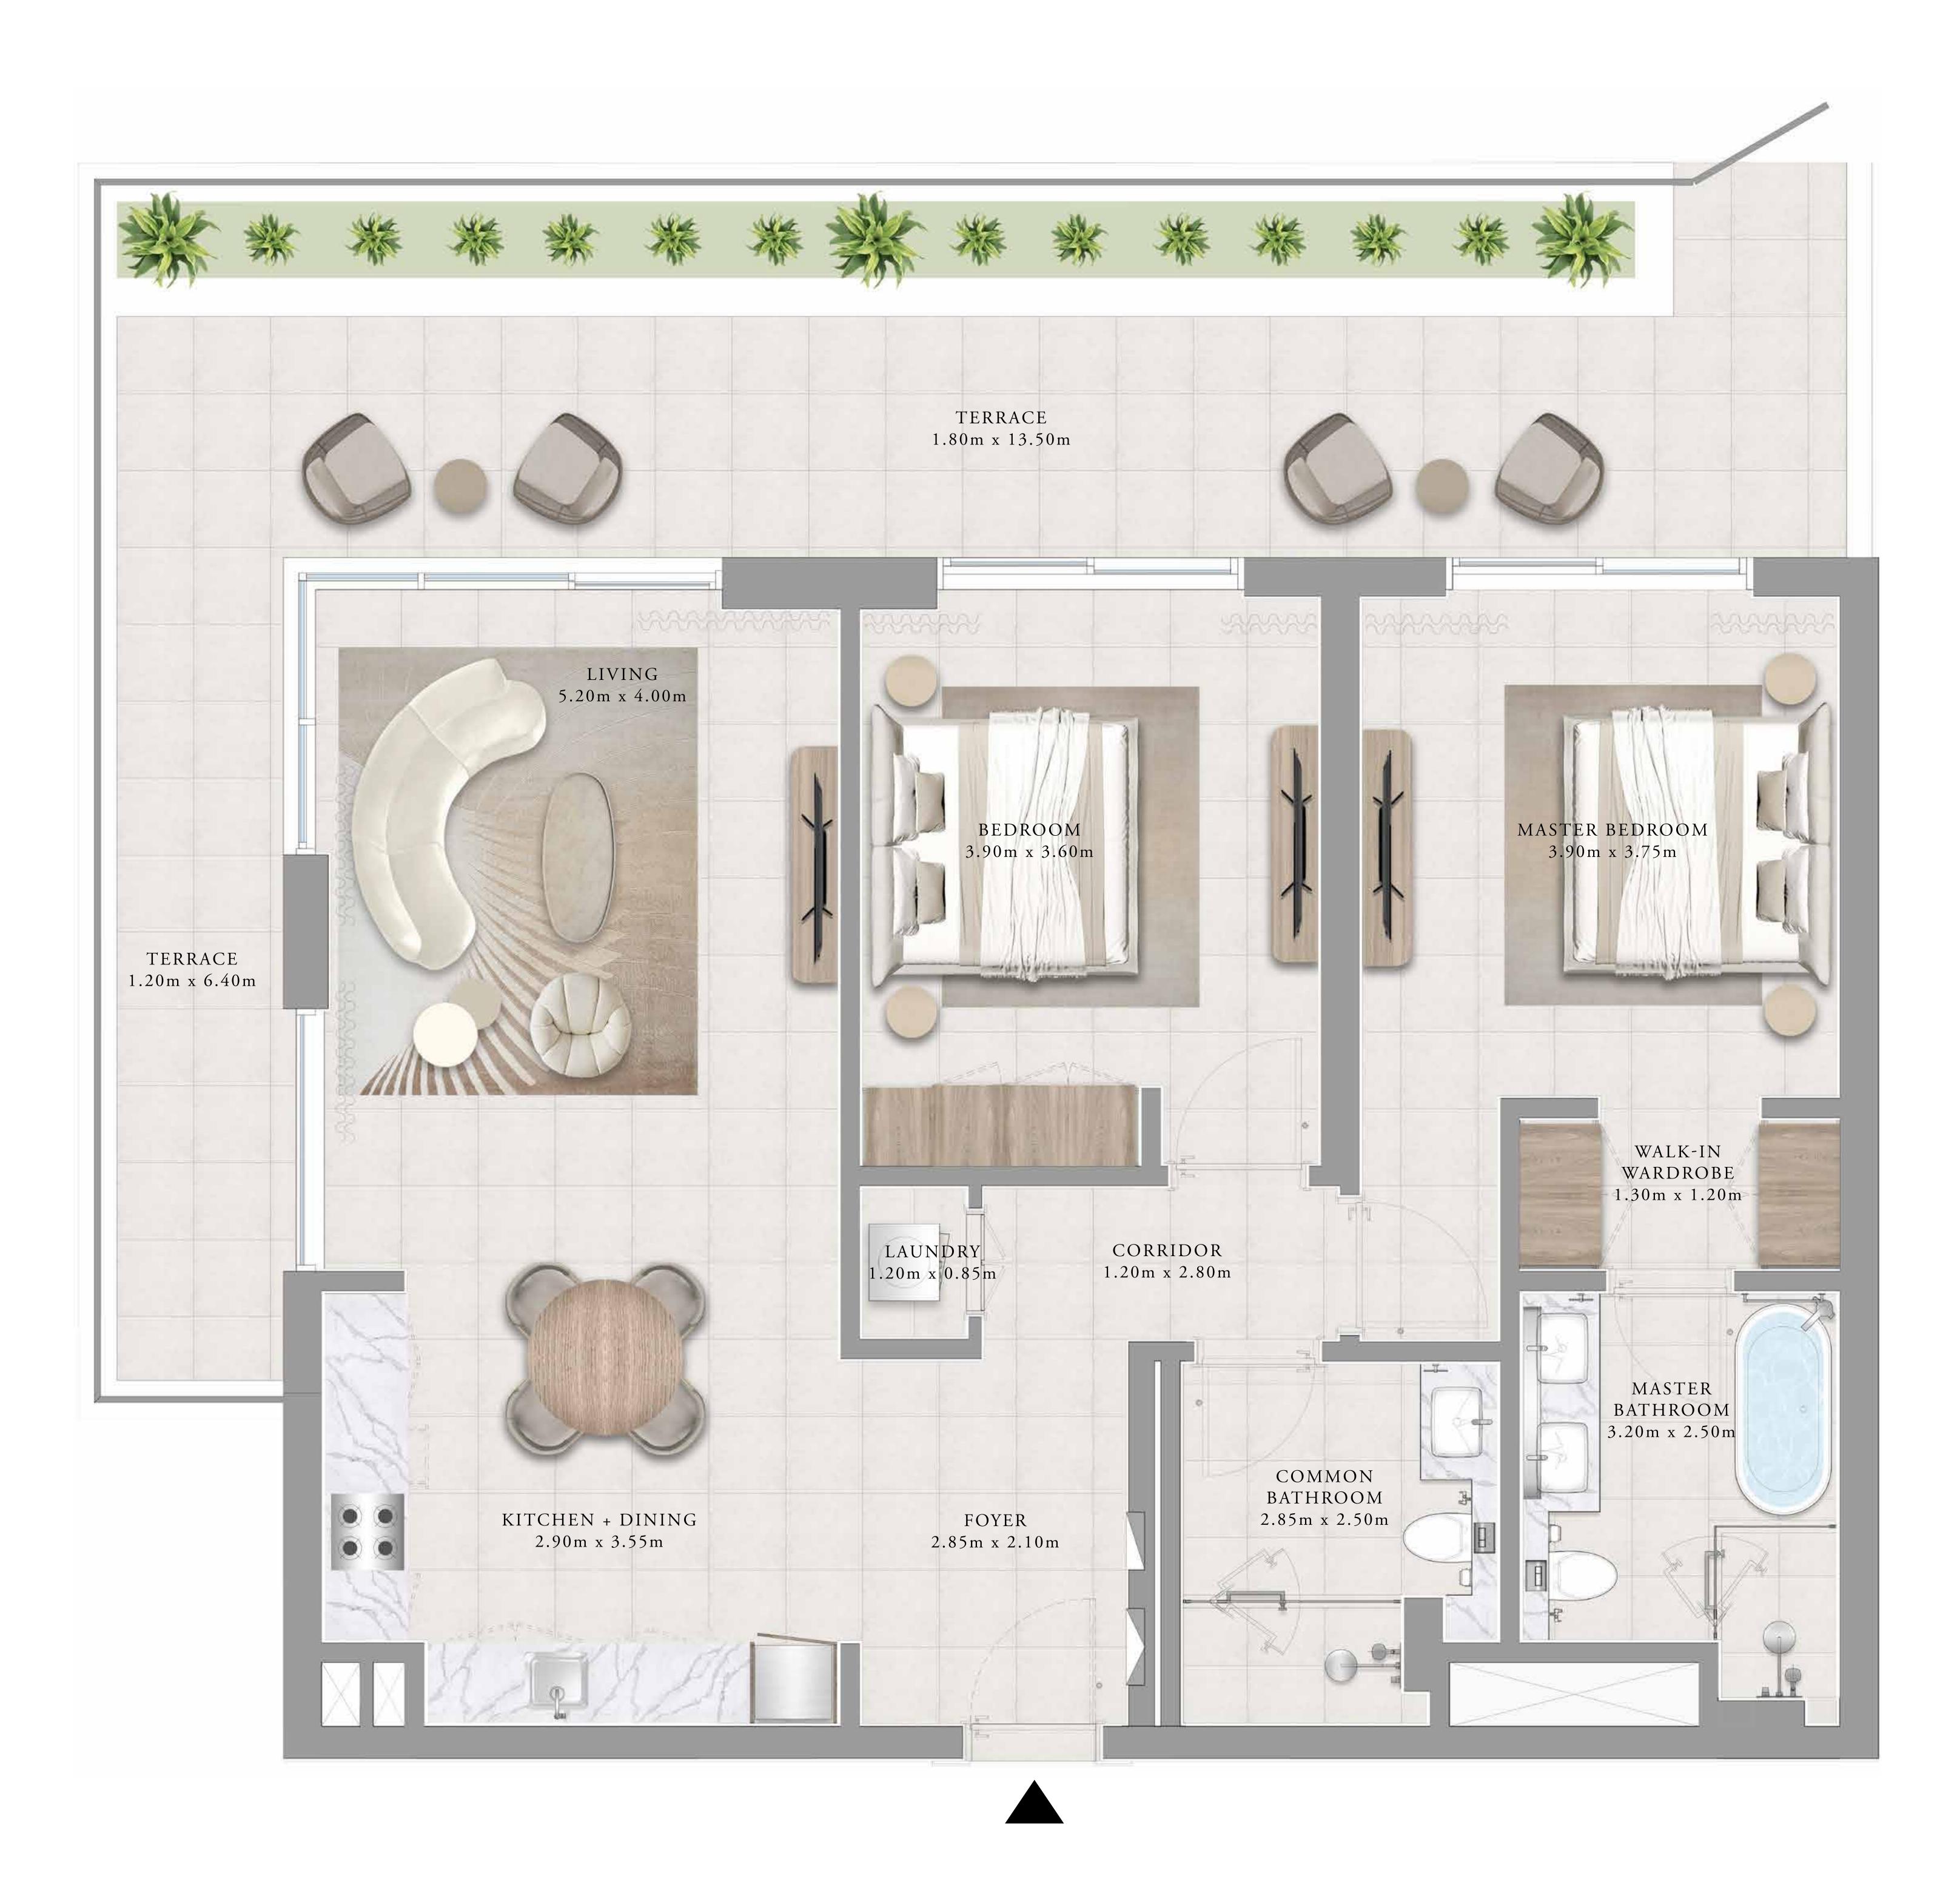

### 1 BEDROOM TYPE 4D

| UNITS        | G 0 2       |     |
|--------------|-------------|-----|
| SUITE AREA   | 65.37 SQ.M. | 70  |
| TERRACE AREA | 30.11 SQ.M. | 32  |
| TOTAL AREA   | 95.48 SQ.M. | 1,0 |

\_\_\_\_\_

\_\_\_\_\_

7. The developer reserves the right to make revisions / alterations, at it's absolute discretion, without any liability whatsoever.

703.64 SQ.FT.

324.10 SQ.FT.

1,027.74 SQ.FT.