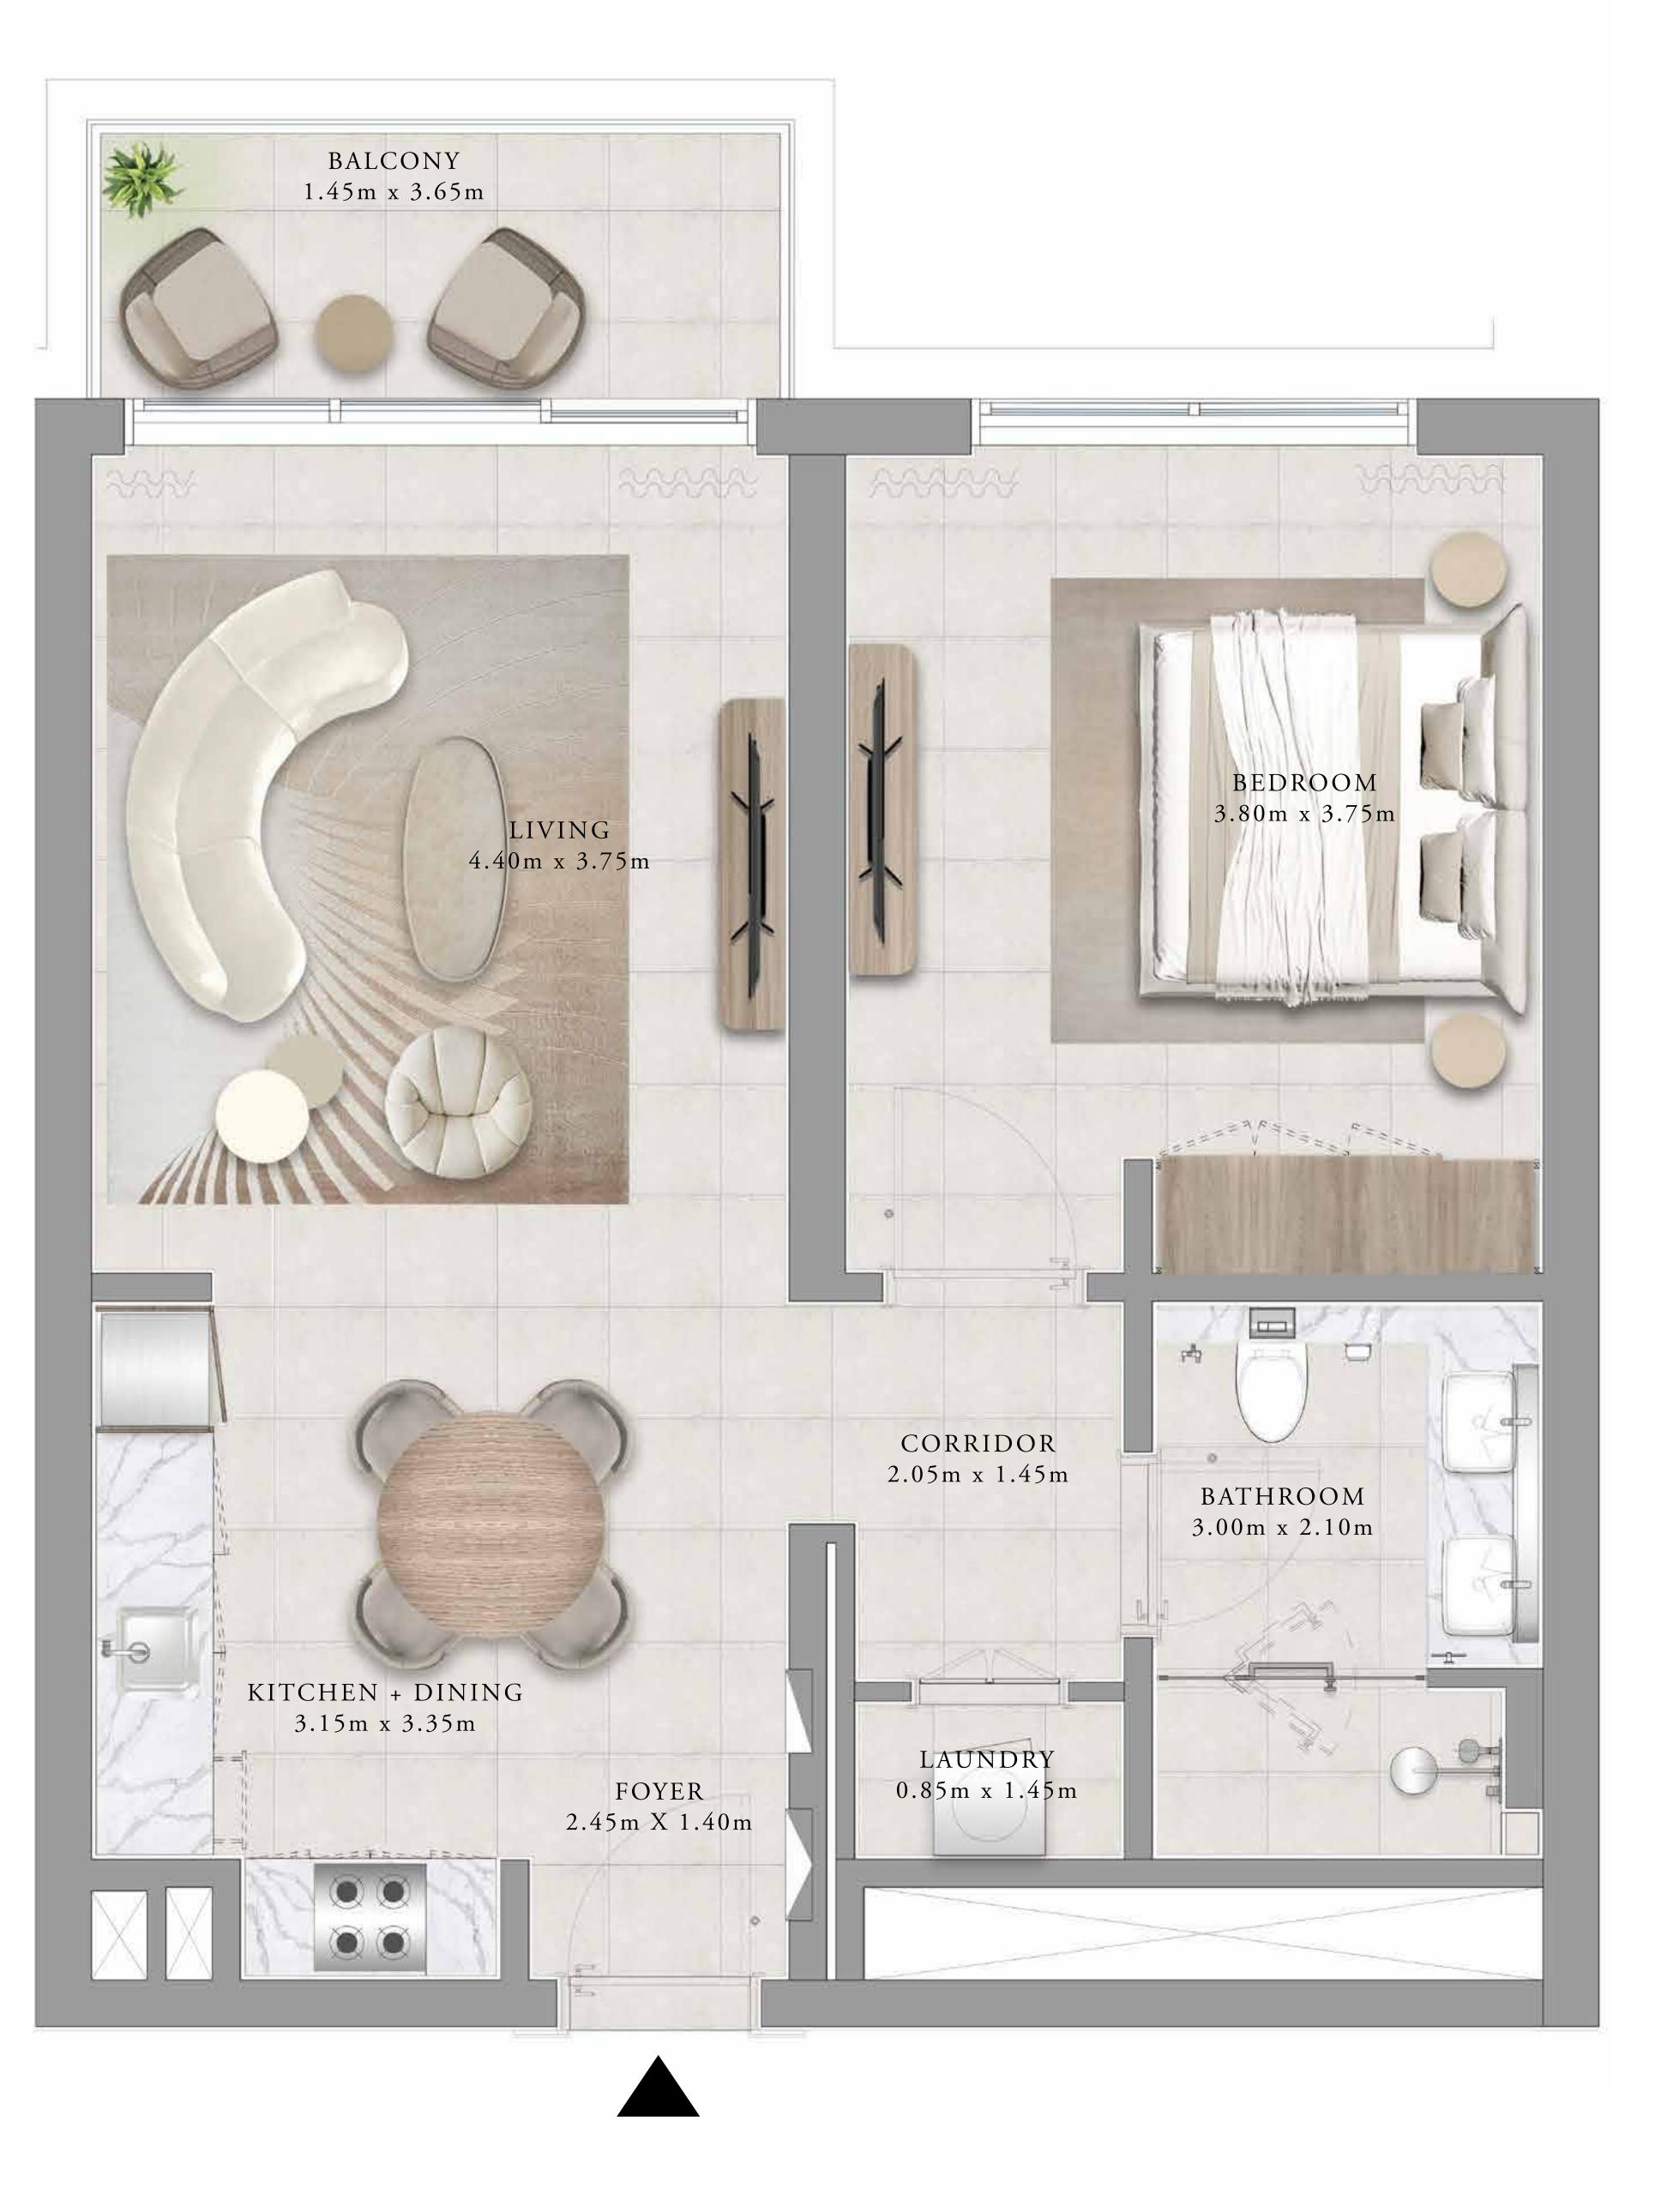

# 1 BEDROOM TYPE 2A

| UNITS        | 115, 215, 315, 415 | & |
|--------------|--------------------|---|
| SUITE AREA   | 65.43 SQ.M.        | 7 |
| BALCONY AREA | 5.63 SQ.M.         |   |
| TOTAL AREA   | 71.06 SQ.M.        | 7 |

7. The developer reserves the right to make revisions / alterations, at it's absolute discretion, without any liability whatsoever.

& 511

704.28 SQ.FT.

60.60 SQ.FT.

764.88 SQ.FT.

FLOOR PLAN 1. All dimensions are in imperial and metric, and measured from finish to finish at developer's absolute discretion. 4. Actual area may vary from the stated area. 5. Drawings not to scale. 6. All images used are for illustrative purposes only and do not represent the actual size, features, specifications, fittings, and furnishings.