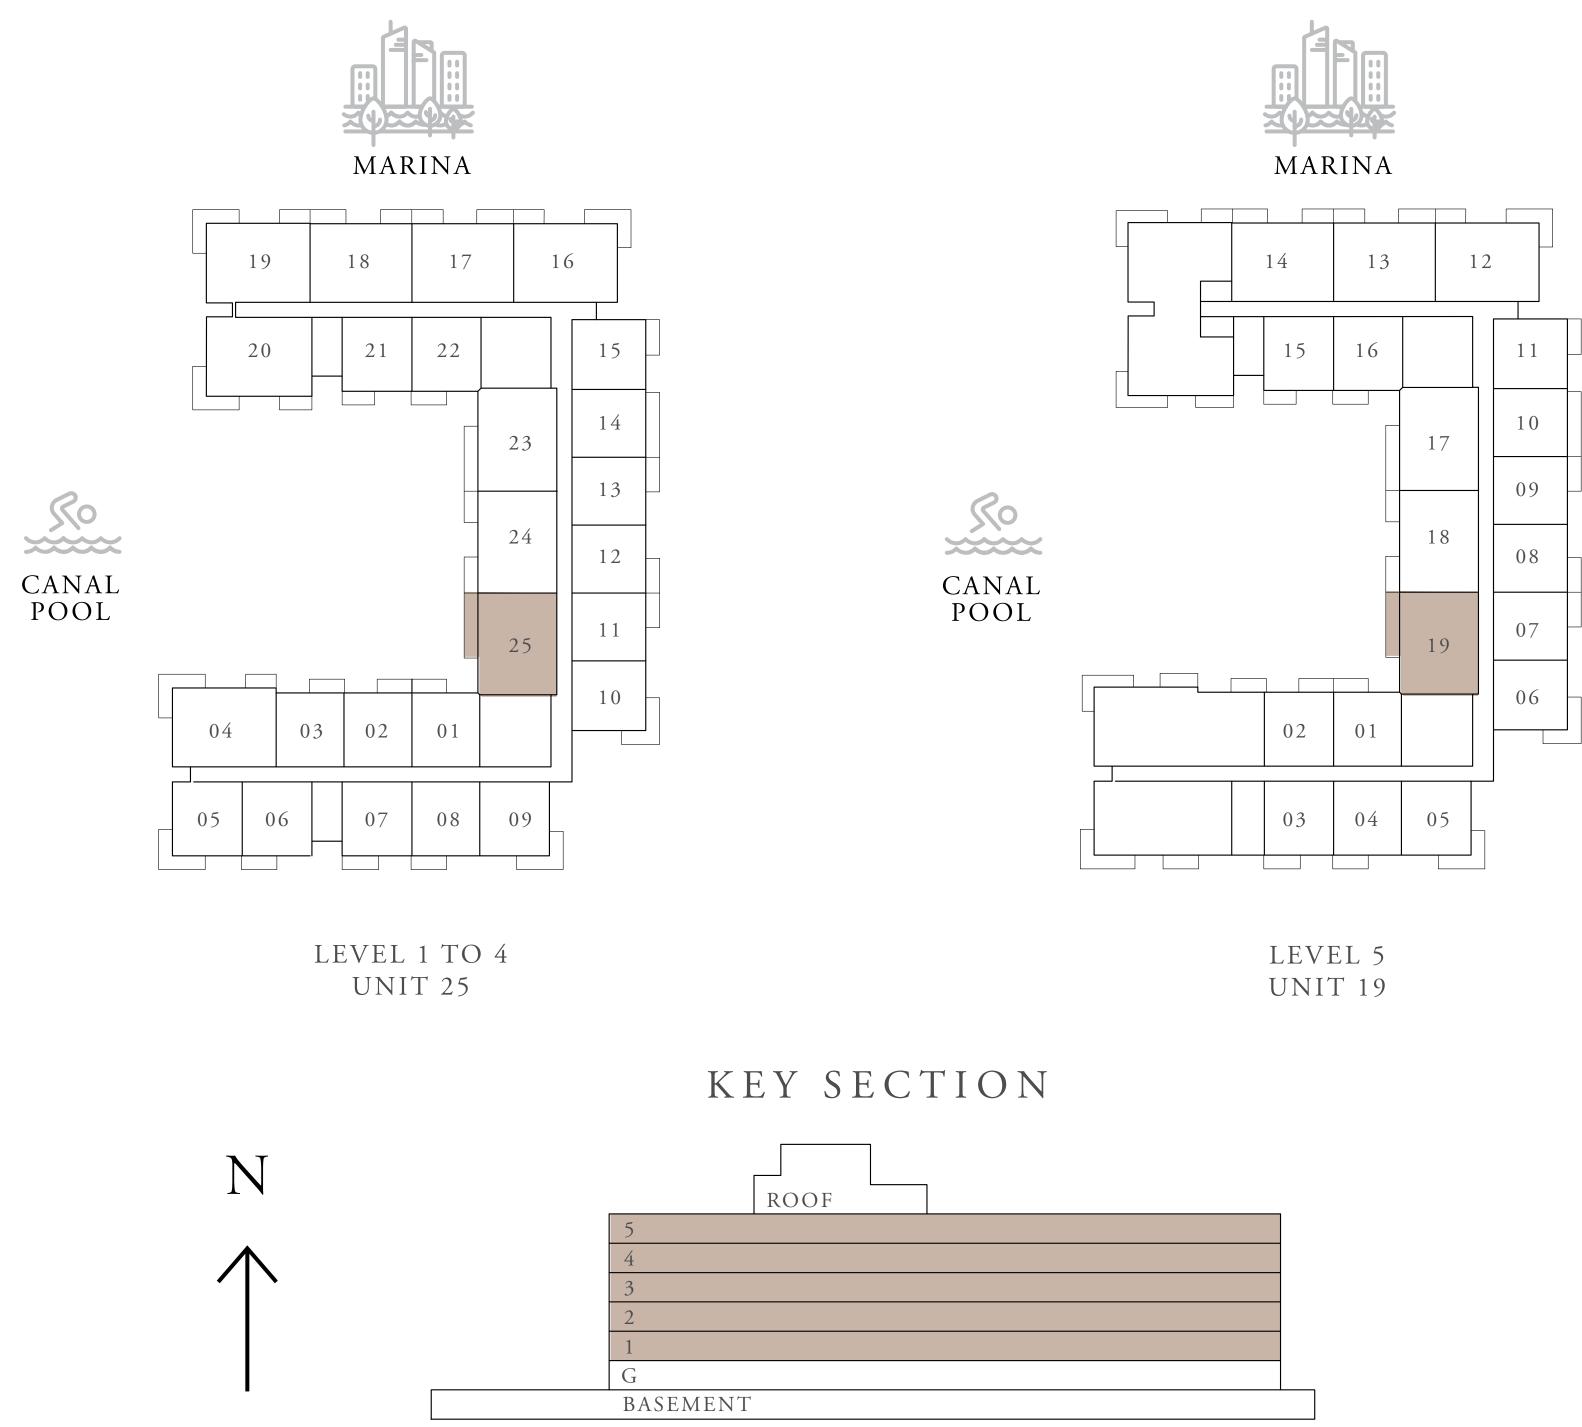

# 1 BEDROOM TYPE 3B

| UNITS          | 109, 209, 309, 409 | & |
|----------------|--------------------|---|
| SUITE AREA     | 65.48 SQ.M.        | 7 |
| BALCONY AREA   | 11.99 SQ.M.        | 1 |
| <br>TOTAL AREA | 77.47 SQ.M.        | 8 |

### KEY PLANS

FLOOR PLAN 1. All dimensions are in imperial and metric, and measured from finish to finish at developer's absolute discretion. 4. Actual area may vary from the stated area. 5. Drawings not to scale. 6. All images used are for illustrative purposes only and do not represent the actual size, features, specifications, fittings, and furnishings. 7. The developer reserves the right to make revisions / alterations, at it's absolute discretion, without any liability whatsoever.

& 505

704.82 SQ.FT.

129.06 SQ.FT.

833.88 SQ.FT.