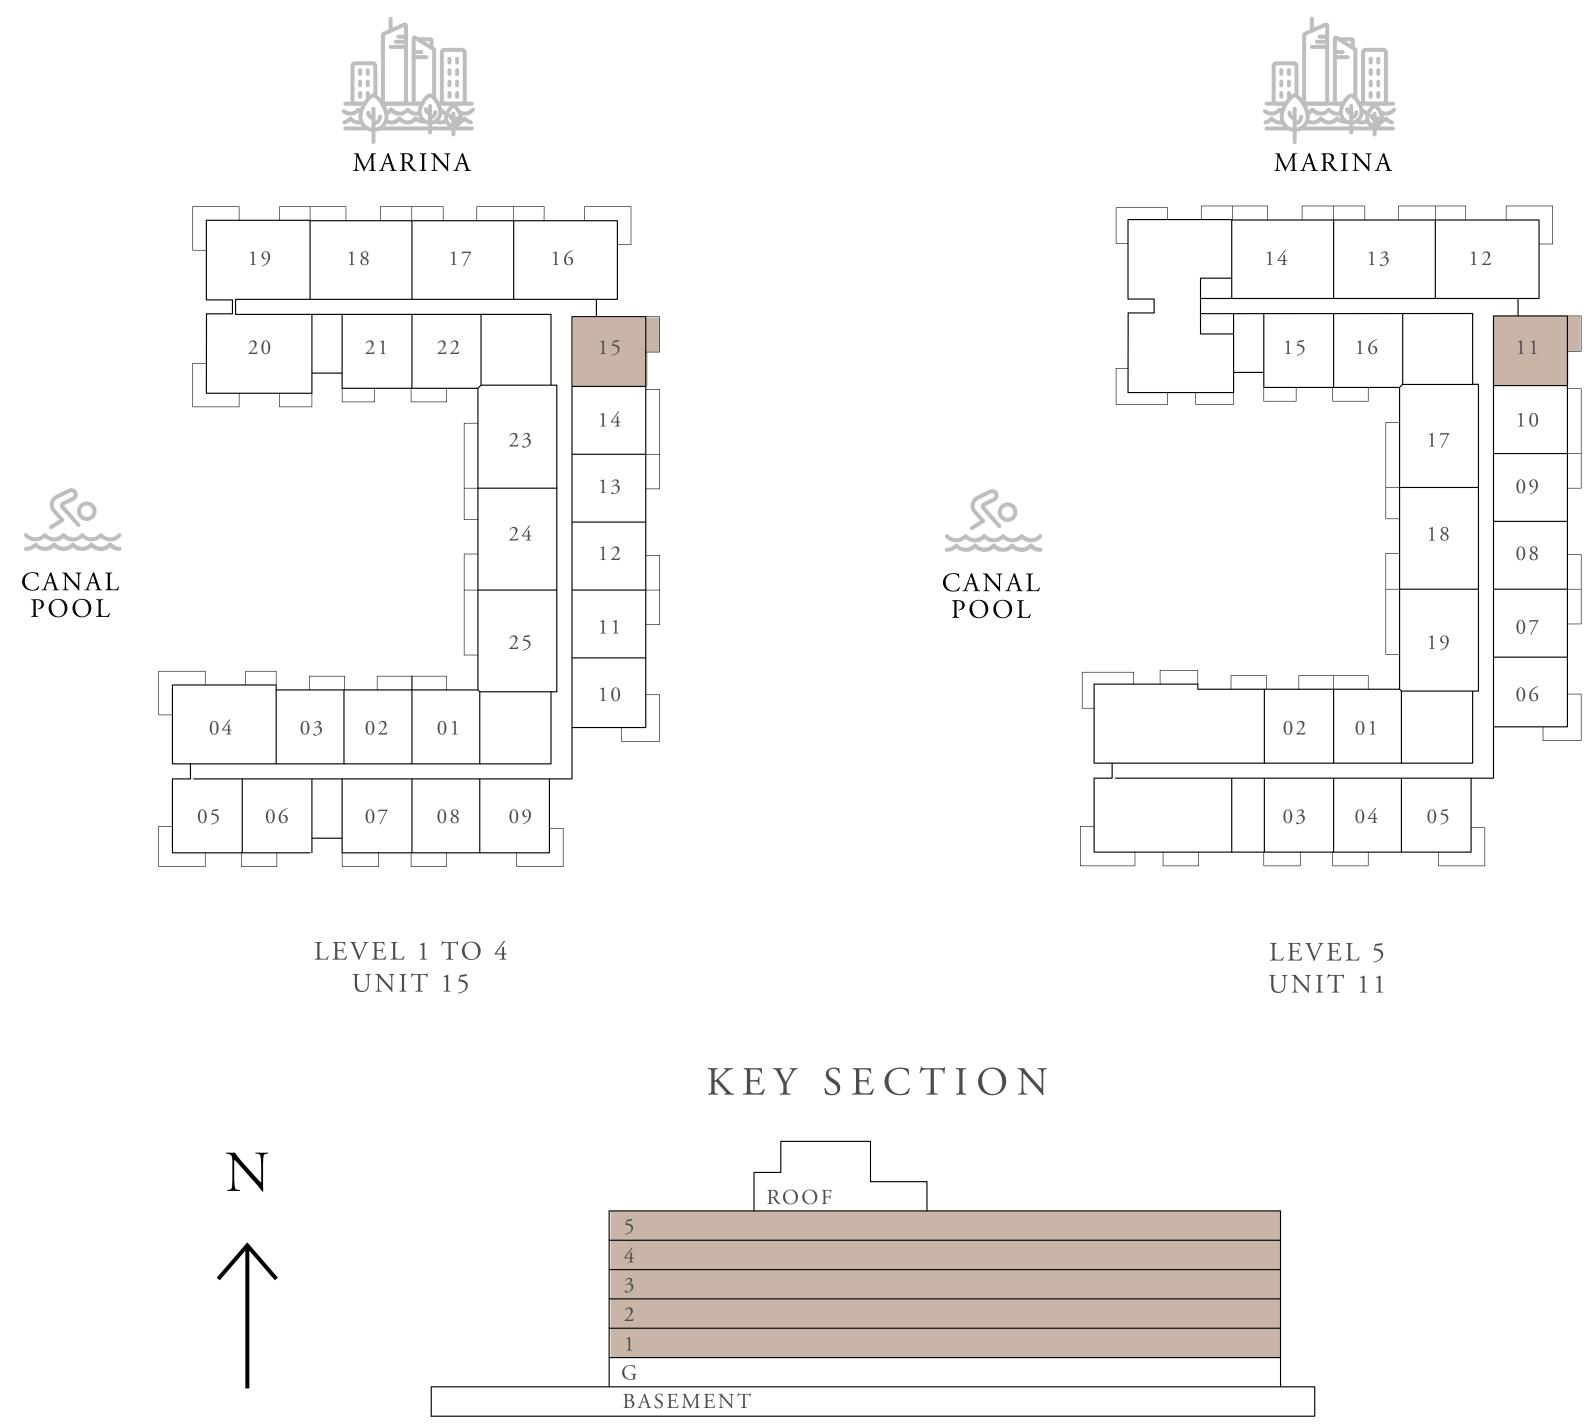

# FLOOR PLANS

1 BEDROOM TYPE 1A

| UNITS        | 101, 111, 201, 211<br>401, 411, 501 & 5 |    |
|--------------|-----------------------------------------|----|
| SUITE AREA   | 65.48 SQ.M.                             | 70 |
| BALCONY AREA | 6.27 SQ.M.                              | (  |
| TOTAL AREA   | 71.75 SQ.M.                             | 77 |

\_\_\_\_\_

\_\_\_\_\_

FLOOR PLAN 1. All dimensions are in imperial and metric, and measured from finish to finish at developer's absolute discretion. 4. Actual area may vary from the stated area. 5. Drawings not to scale. 6. All images used are for illustrative purposes only and do not represent the actual size, features, specifications, fittings, and furnishings. 7. The developer reserves the right to make revisions / alterations, at it's absolute discretion, without any liability whatsoever.

301, 311,

704.82 SQ.FT.

67.49 SQ.FT.

772.31 SQ.FT.