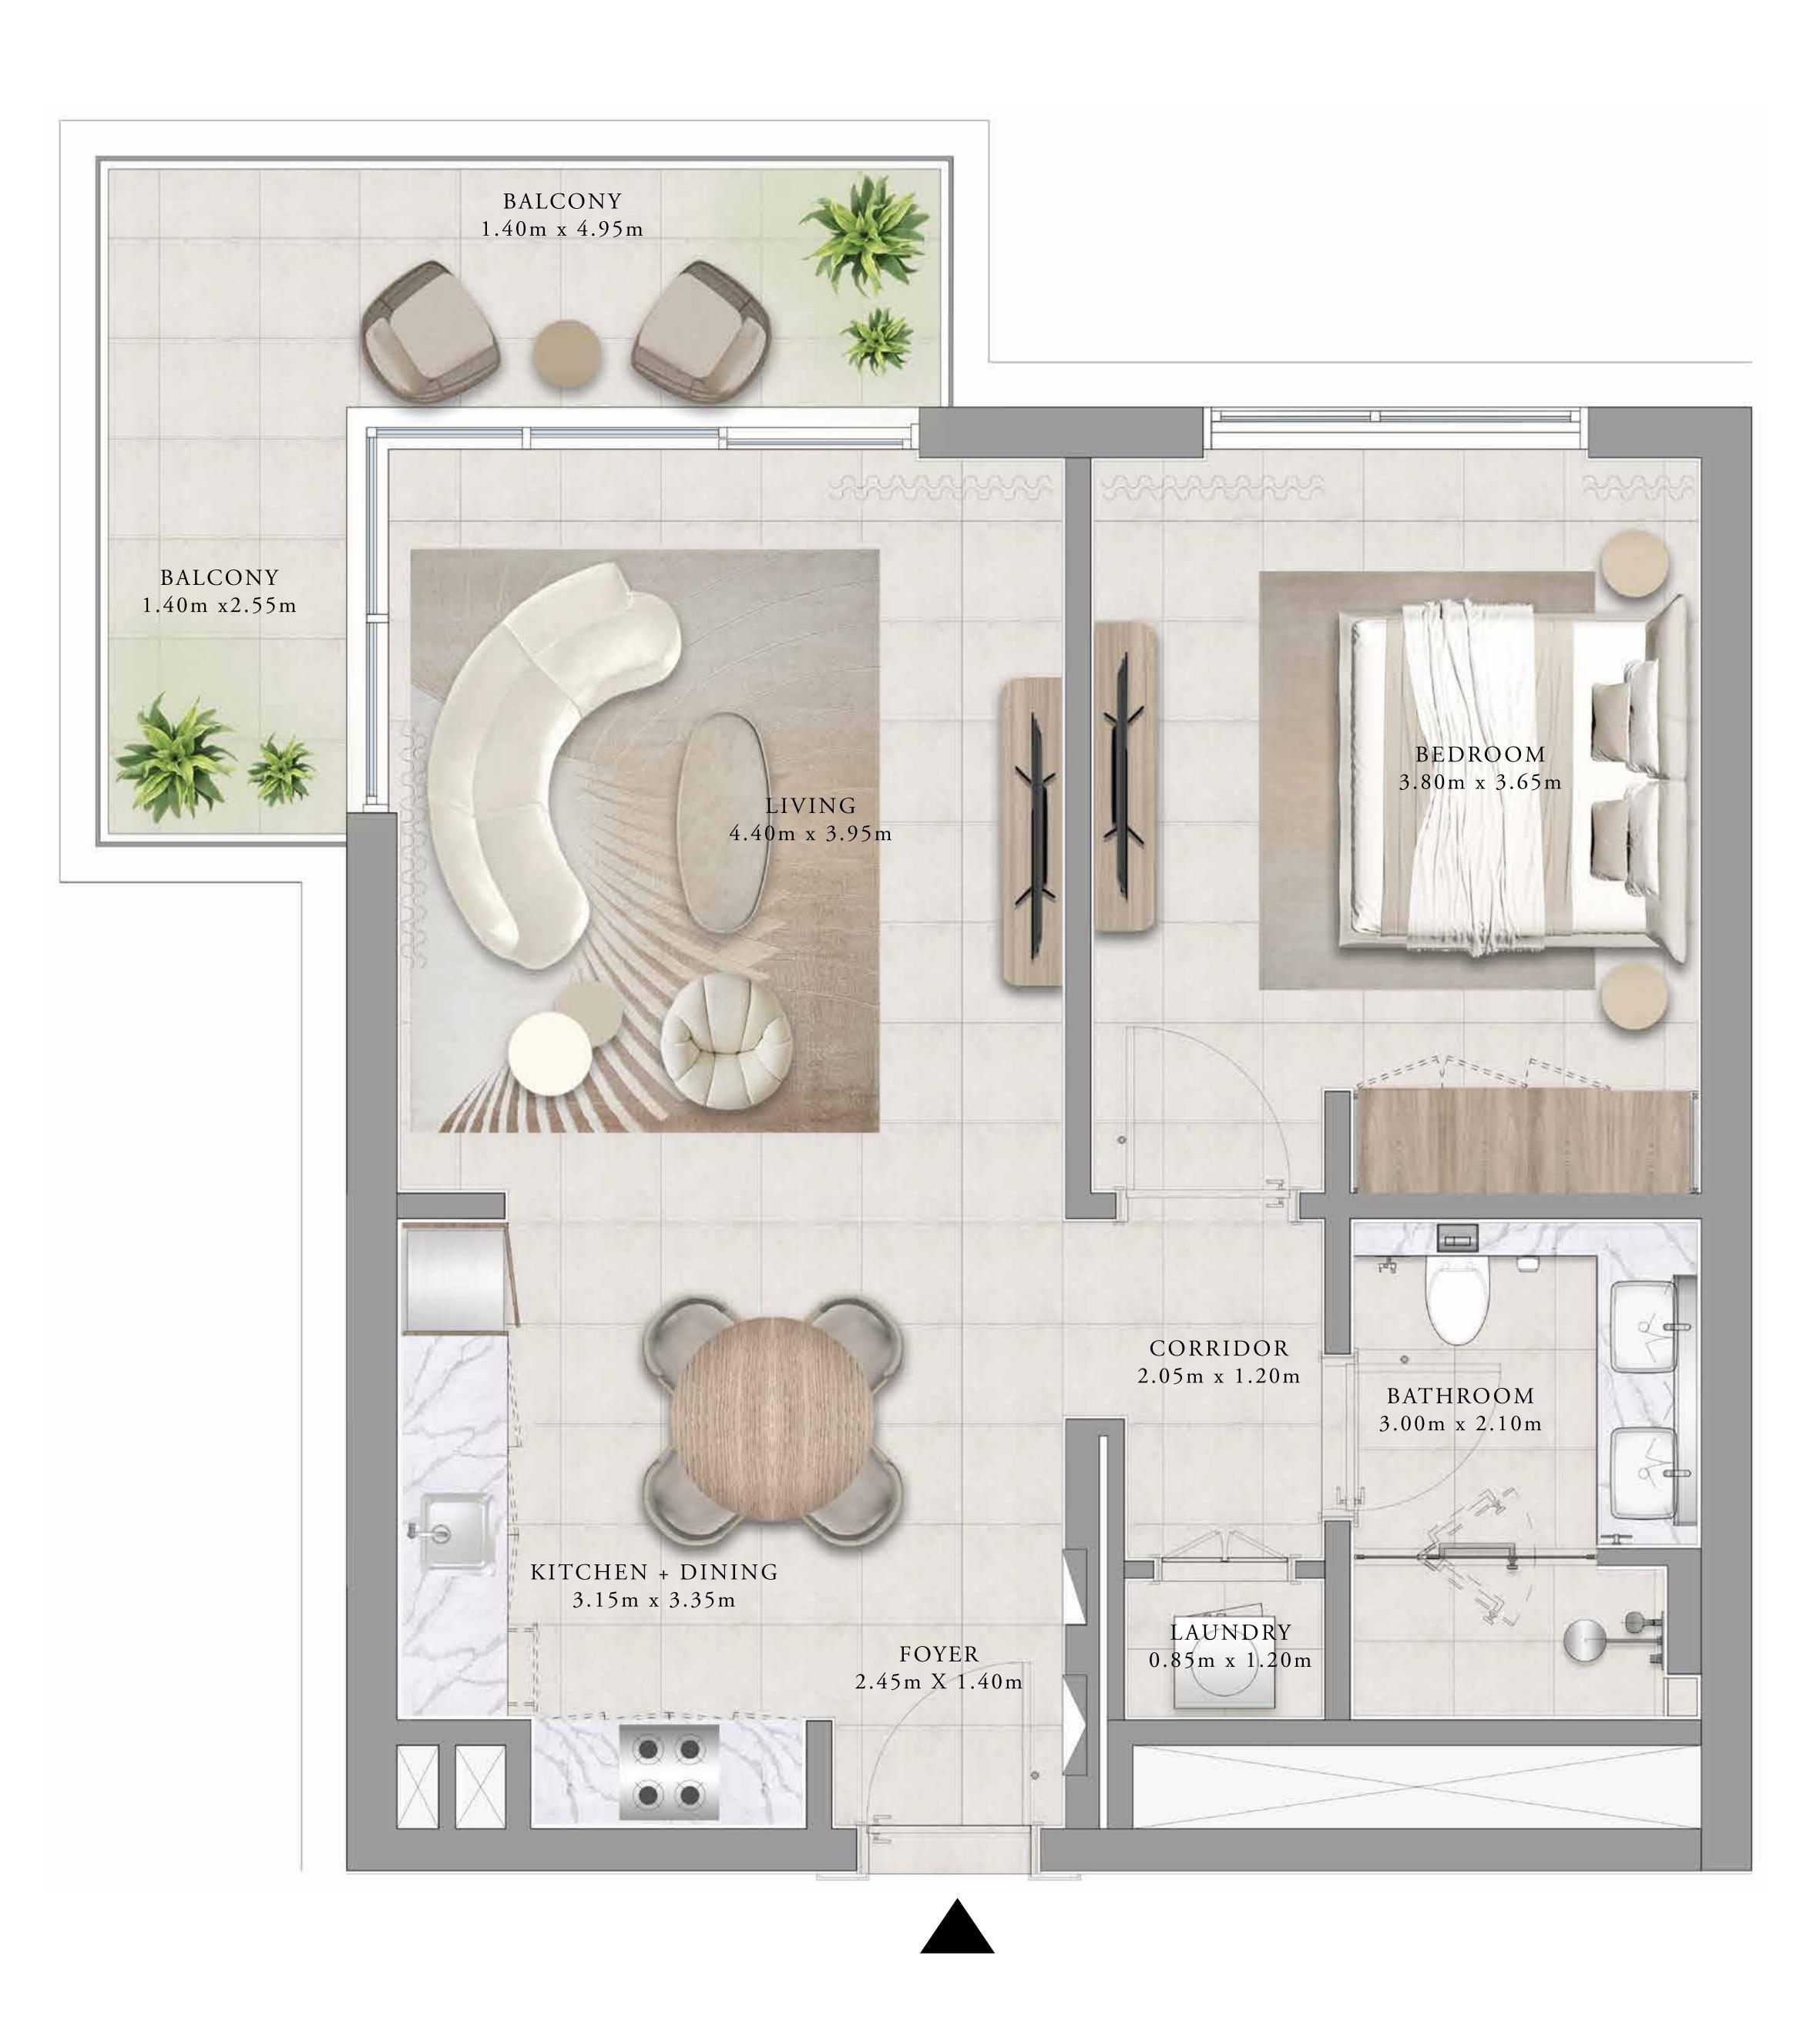

# 1 BEDROOM TYPE 1B

| UNITS        | 102, 107 112, 202, 312, 402, 407, 412 |    |
|--------------|---------------------------------------|----|
| SUITE AREA   | 65.48 SQ.M.                           | 70 |
| BALCONY AREA | 6.27 SQ.M.                            | (  |
| TOTAL AREA   | 71.75 SQ.M.                           | 77 |

\_\_\_\_\_

\_\_\_\_\_

7. The developer reserves the right to make revisions / alterations, at it's absolute discretion, without any liability whatsoever.

207, 212, 302, 307, 502, 503 & 508

704.82 SQ.FT.

67.49 SQ.FT.

772.31 SQ.FT.

FLOOR PLAN 1. All dimensions are in imperial and metric, and measured from finish to finish at developer's absolute discretion. 4. Actual area may vary from the stated area. 5. Drawings not to scale. 6. All images used are for illustrative purposes only and do not represent the actual size, features, specifications, fittings, and furnishings.