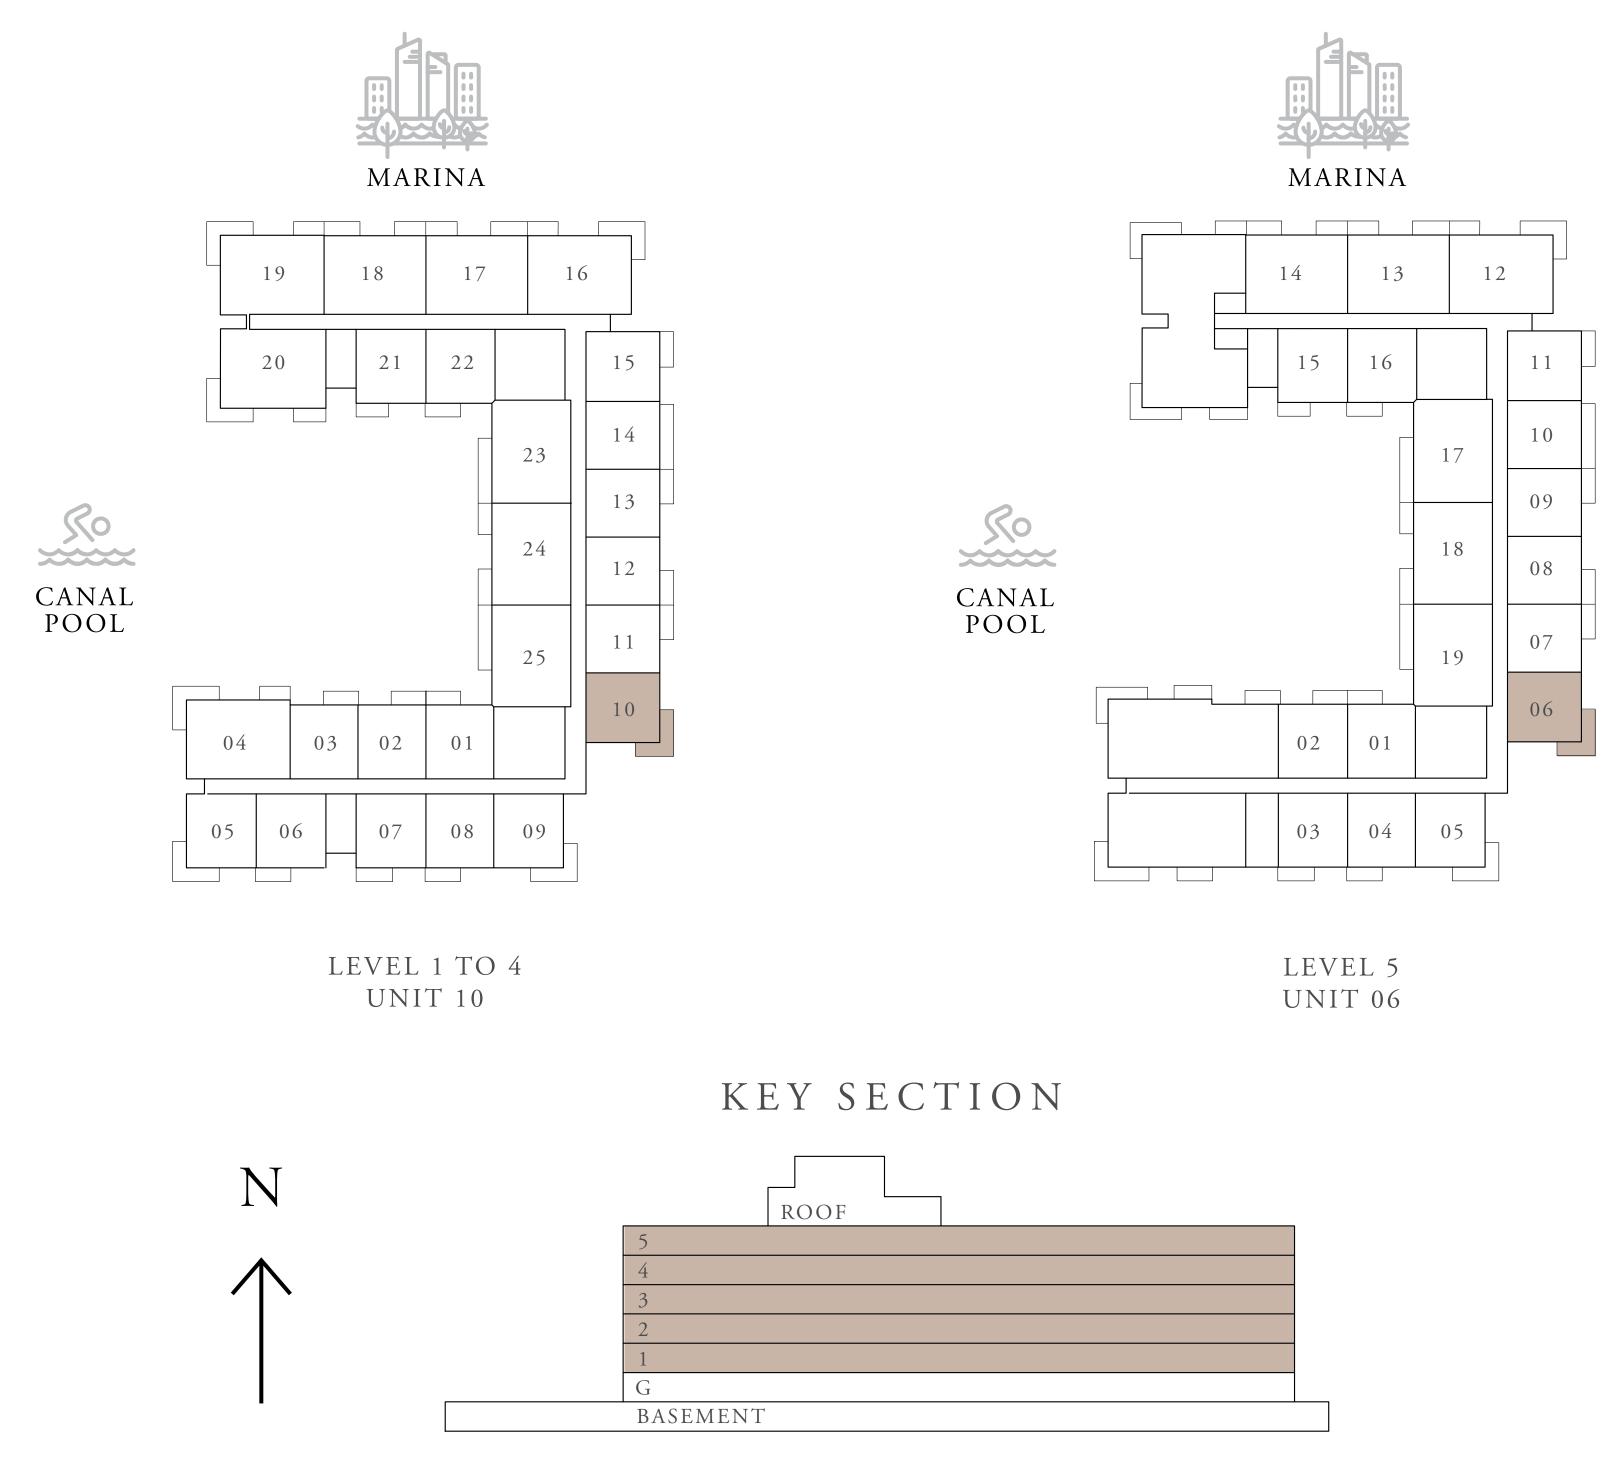

# FLOOR PLANS

1 BEDROOM TYPE 1A

| UNITS        | 101, 111, 201, 211<br>401, 411, 501 & 5 |    |
|--------------|-----------------------------------------|----|
| SUITE AREA   | 65.48 SQ.M.                             | 70 |
| BALCONY AREA | 6.27 SQ.M.                              | (  |
| TOTAL AREA   | 71.75 SQ.M.                             | 77 |

\_\_\_\_\_

\_\_\_\_\_

FLOOR PLAN 1. All dimensions are in imperial and metric, and measured from finish to finish at developer's absolute discretion. 4. Actual area may vary from the stated area. 5. Drawings not to scale. 6. All images used are for illustrative purposes only and do not represent the actual size, features, specifications, fittings, and furnishings. 7. The developer reserves the right to make revisions / alterations, at it's absolute discretion, without any liability whatsoever.

301, 311,

704.82 SQ.FT.

67.49 SQ.FT.

772.31 SQ.FT.

# 1 BEDROOM TYPE 1B

| UNITS        | 102, 107 112, 202, 312, 402, 407, 412 |    |
|--------------|---------------------------------------|----|
| SUITE AREA   | 65.48 SQ.M.                           | 70 |
| BALCONY AREA | 6.27 SQ.M.                            | (  |
| TOTAL AREA   | 71.75 SQ.M.                           | 77 |

\_\_\_\_\_

\_\_\_\_\_

7. The developer reserves the right to make revisions / alterations, at it's absolute discretion, without any liability whatsoever.

207, 212, 302, 307, 502, 503 & 508

704.82 SQ.FT.

67.49 SQ.FT.

772.31 SQ.FT.

FLOOR PLAN 1. All dimensions are in imperial and metric, and measured from finish to finish at developer's absolute discretion. 4. Actual area may vary from the stated area. 5. Drawings not to scale. 6. All images used are for illustrative purposes only and do not represent the actual size, features, specifications, fittings, and furnishings.

### 1 BEDROOM TYPE 1B

| UNITS        | 103, 106, 108, 20<br>306, 308, 403, 40 |   |
|--------------|----------------------------------------|---|
| SUITE AREA   | 65.48 SQ.M.                            | 7 |
| BALCONY AREA | 5.99 SQ.M.                             |   |
| TOTAL AREA   | 71.47 SQ.M.                            | 7 |

206, 208, 303, 408 & 504

704.82 SQ.FT.

64.48 SQ.FT.

769.30 SQ.FT.

1 BEDROOM TYPE 2A

| UNITS        | 113, 213, 313, 413 | & |
|--------------|--------------------|---|
| SUITE AREA   | 65.48 SQ.M.        | 7 |
| BALCONY AREA | 6.27 SQ.M.         |   |
| TOTAL AREA   | 71.75 SQ.M.        | 7 |

KEY PLANS

FLOOR PLAN 1. All dimensions are in imperial and metric, and measured from finish to finish at developer's absolute discretion. 4. Actual area may vary from the stated area. 5. Drawings not to scale. 6. All images used are for illustrative purposes only and do not represent the actual size, features, specifications, fittings, and furnishings. 7. The developer reserves the right to make revisions / alterations, at it's absolute discretion, without any liability whatsoever.

# 1 BEDROOM TYPE 2A

| UNITS        | 115, 215, 315, 415 | & |
|--------------|--------------------|---|
| SUITE AREA   | 65.43 SQ.M.        | 7 |
| BALCONY AREA | 5.63 SQ.M.         |   |
| TOTAL AREA   | 71.06 SQ.M.        | 7 |

7. The developer reserves the right to make revisions / alterations, at it's absolute discretion, without any liability whatsoever.

& 511

704.28 SQ.FT.

60.60 SQ.FT.

764.88 SQ.FT.

FLOOR PLAN 1. All dimensions are in imperial and metric, and measured from finish to finish at developer's absolute discretion. 4. Actual area may vary from the stated area. 5. Drawings not to scale. 6. All images used are for illustrative purposes only and do not represent the actual size, features, specifications, fittings, and furnishings.

# 1 BEDROOM TYPE 2B

| UNITS        | 122, 222, 322, 422 | & |
|--------------|--------------------|---|
| SUITE AREA   | 65.48 SQ.M.        | 7 |
| BALCONY AREA | 5.99 SQ.M.         |   |
| TOTAL AREA   | 71.47 SQ.M.        | 7 |

\_\_\_\_\_

KEY PLANS

FLOOR PLAN 1. All dimensions are in imperial and metric, and measured from finish to finish at developer's absolute discretion. 4. Actual area may vary from the stated area. 5. Drawings not to scale. 6. All images used are for illustrative purposes only and do not represent the actual size, features, specifications, fittings, and furnishings. 7. The developer reserves the right to make revisions / alterations, at it's absolute discretion, without any liability whatsoever.

& 516

704.82 SQ.FT.

64.48 SQ.FT.

769.30 SQ.FT.

1 BEDROOM TYPE 2C

| UNITS        | 121, 221, 321, 421 | & |
|--------------|--------------------|---|
| SUITE AREA   | 65.52 SQ.M.        | 7 |
| BALCONY AREA | 5.58 SQ.M.         |   |
| TOTAL AREA   | 71.10 SQ.M.        | 7 |

& 515

705.25 SQ.FT.

60.06 SQ.FT.

765.31 SQ.FT.

# 1 BEDROOM TYPE 2D

| UNITS        | 114, 214, 314, 414 | & |
|--------------|--------------------|---|
| SUITE AREA   | 65.58 SQ.M.        | 7 |
| BALCONY AREA | 11.90 SQ.M.        | 1 |
| TOTAL AREA   | 77.48 SQ.M.        | 8 |

\_\_\_\_\_

### KEY PLANS

FLOOR PLAN 1. All dimensions are in imperial and metric, and measured from finish to finish at developer's absolute discretion. 4. Actual area may vary from the stated area. 5. Drawings not to scale. 6. All images used are for illustrative purposes only and do not represent the actual size, features, specifications, fittings, and furnishings. 7. The developer reserves the right to make revisions / alterations, at it's absolute discretion, without any liability whatsoever.

& 510

705.90 SQ.FT.

128.09 SQ.FT.

833.99 SQ.FT.

1 BEDROOM TYPE 3A

| UNITS        | 105, 205, 305, & 405 |
|--------------|----------------------|
| SUITE AREA   | 65.47 SQ.M. 70       |
| BALCONY AREA | 12.43 SQ.M. 13       |
| TOTAL AREA   | 77.90 SQ.M. 83       |

5

704.71 SQ.FT.

133.80 SQ.FT.

838.51 SQ.FT.

# 1 BEDROOM TYPE 3B

| UNITS          | 109, 209, 309, 409 | & |
|----------------|--------------------|---|
| SUITE AREA     | 65.48 SQ.M.        | 7 |
| BALCONY AREA   | 11.99 SQ.M.        | 1 |
| <br>TOTAL AREA | 77.47 SQ.M.        | 8 |

& 505

704.82 SQ.FT.

129.06 SQ.FT.

833.88 SQ.FT.

# 1 BEDROOM TYPE 3C

| UNITS        | 110, 210, 310, 410 & |
|--------------|----------------------|
| SUITE AREA   | 65.48 SQ.M. 7        |
| BALCONY AREA | 11.99 SQ.M. 1        |
| TOTAL AREA   | 77.47 SQ.M. 8        |

& 506

704.82 SQ.FT.

129.06 SQ.FT.

833.88 SQ.FT.