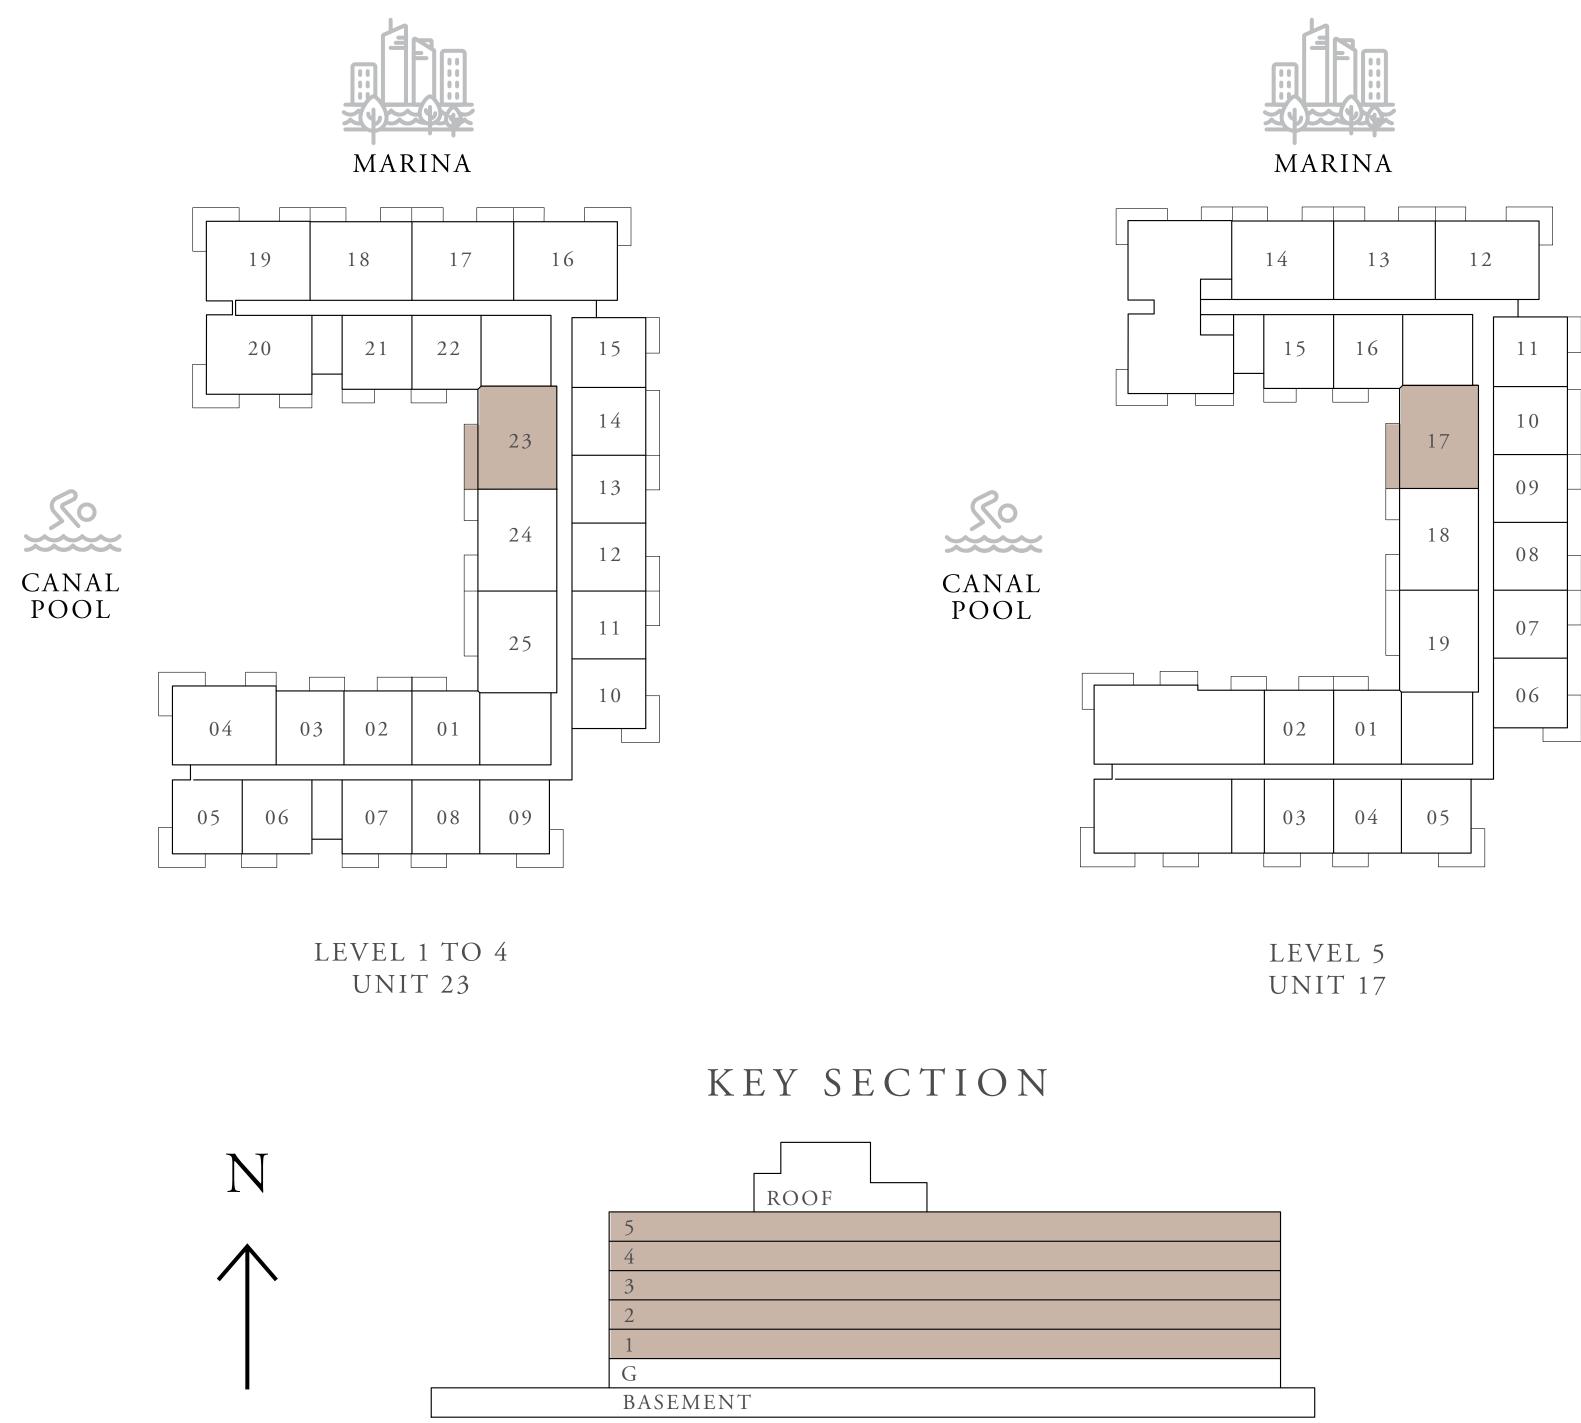

KEY PLANS

FLOOR PLAN 1. All dimensions are in imperial and metric, and measured from finish to finish at developer's absolute discretion. 4. Actual area may vary from the stated area. 5. Drawings not to scale. 6. All images used are for illustrative purposes only and do not represent the actual size, features, specifications, fittings, and furnishings. 7. The developer reserves the right to make revisions / alterations, at it's absolute discretion, without any liability whatsoever.

\_\_\_\_\_

KEY PLANS

FLOOR PLAN 1. All dimensions are in imperial and metric, and measured from finish to finish at developer's absolute discretion. 4. Actual area may vary from the stated area. 5. Drawings not to scale. 6. All images used are for illustrative purposes only and do not represent the actual size, features, specifications, fittings, and furnishings. 7. The developer reserves the right to make revisions / alterations, at it's absolute discretion, without any liability whatsoever.

### KEY PLANS

FLOOR PLAN 1. All dimensions are in imperial and metric, and measured from finish to finish at developer's absolute discretion. 4. Actual area may vary from the stated area. 5. Drawings not to scale. 6. All images used are for illustrative purposes only and do not represent the actual size, features, specifications, fittings, and furnishings. 7. The developer reserves the right to make revisions / alterations, at it's absolute discretion, without any liability whatsoever.