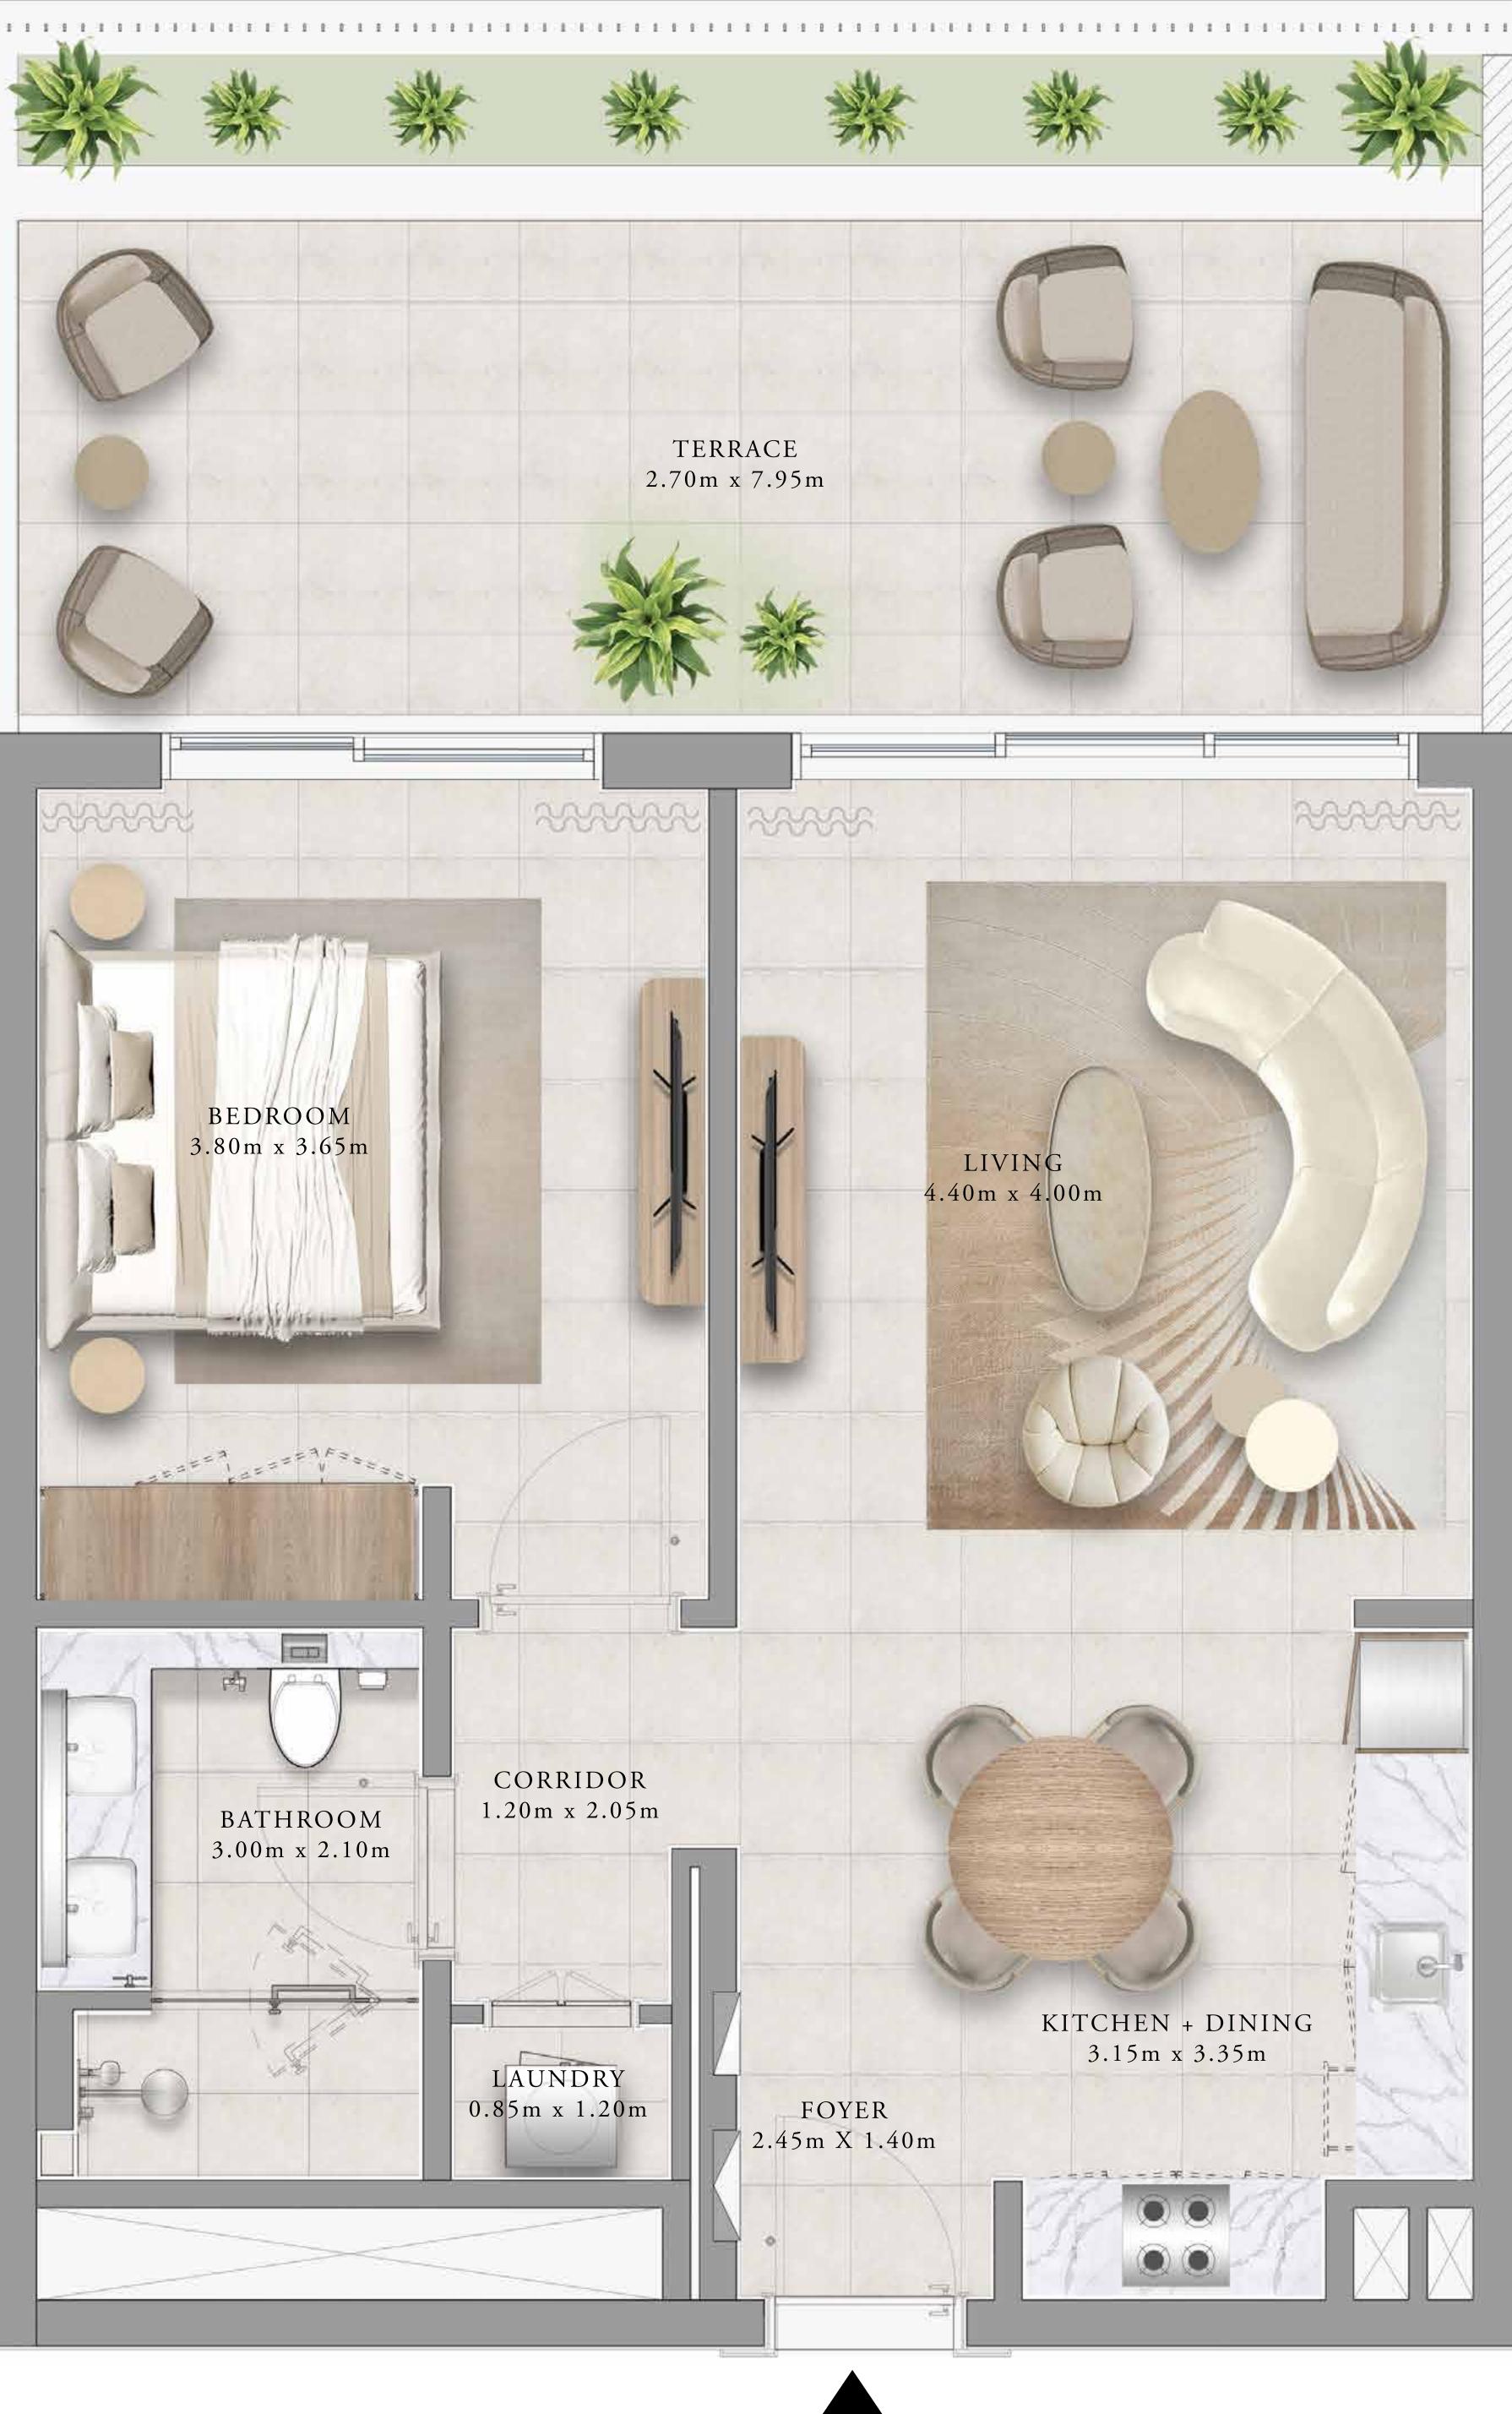

## 1 BEDROOM TYPE 4A

| UNITS        | G06 & G07   |     |
|--------------|-------------|-----|
| SUITE AREA   | 65.37 SQ.M. | 7   |
| TERRACE AREA | 32.78 SQ.M. | 3   |
| TOTAL AREA   | 98.15 SQ.M. | 1,( |

### KEY PLANS

FLOOR PLAN 1. All dimensions are in imperial and metric, and measured from finish to finish to finish excluding construction tolerances. 2. All materials, dimensions, and drawings are approximate only. 3. Information is subject to change without notice, at developer's absolute discretion. 4. Actual area may vary from the stated area. 5. Drawings not to scale. 6. All images used are for illustrative purposes only and do not represent the actual size, features, specifications, fittings, and furnishings. 7. The developer reserves the right to make revisions / alterations, at it's absolute discretion, without any liability whatsoever.

703.64 SQ.FT.

352.84 SQ.FT.

1,056.48 SQ.FT.

### 1 BEDROOM TYPE 4A

| UNITS        | G 0 8       |     |
|--------------|-------------|-----|
| SUITE AREA   | 65.37 SQ.M. | 70  |
| TERRACE AREA | 32.38 SQ.M. | 34  |
| TOTAL AREA   | 97.75 SQ.M. | 1,0 |

\_\_\_\_\_

\_\_\_\_\_

7. The developer reserves the right to make revisions / alterations, at it's absolute discretion, without any liability whatsoever.

703.64 SQ.FT.

348.54 SQ.FT.

,052.18 SQ.FT.

FLOOR PLAN 1. All dimensions are in imperial and metric, and measured from finish to finish at developer's absolute discretion. 4. Actual area may vary from the stated area. 5. Drawings not to scale. 6. All images used are for illustrative purposes only and do not represent the actual size, features, specifications, fittings, and furnishings.

### 1 BEDROOM TYPE 4B

| UNITS        | G 1 0        |     |
|--------------|--------------|-----|
| SUITE AREA   | 65.39 SQ.M.  | 70  |
| TERRACE AREA | 35.07 SQ.M.  | 37  |
| TOTAL AREA   | 100.46 SQ.M. | 1,0 |

7. The developer reserves the right to make revisions / alterations, at it's absolute discretion, without any liability whatsoever.

703.85 SQ.FT.

377.49 SQ.FT.

,081.34 SQ.FT.