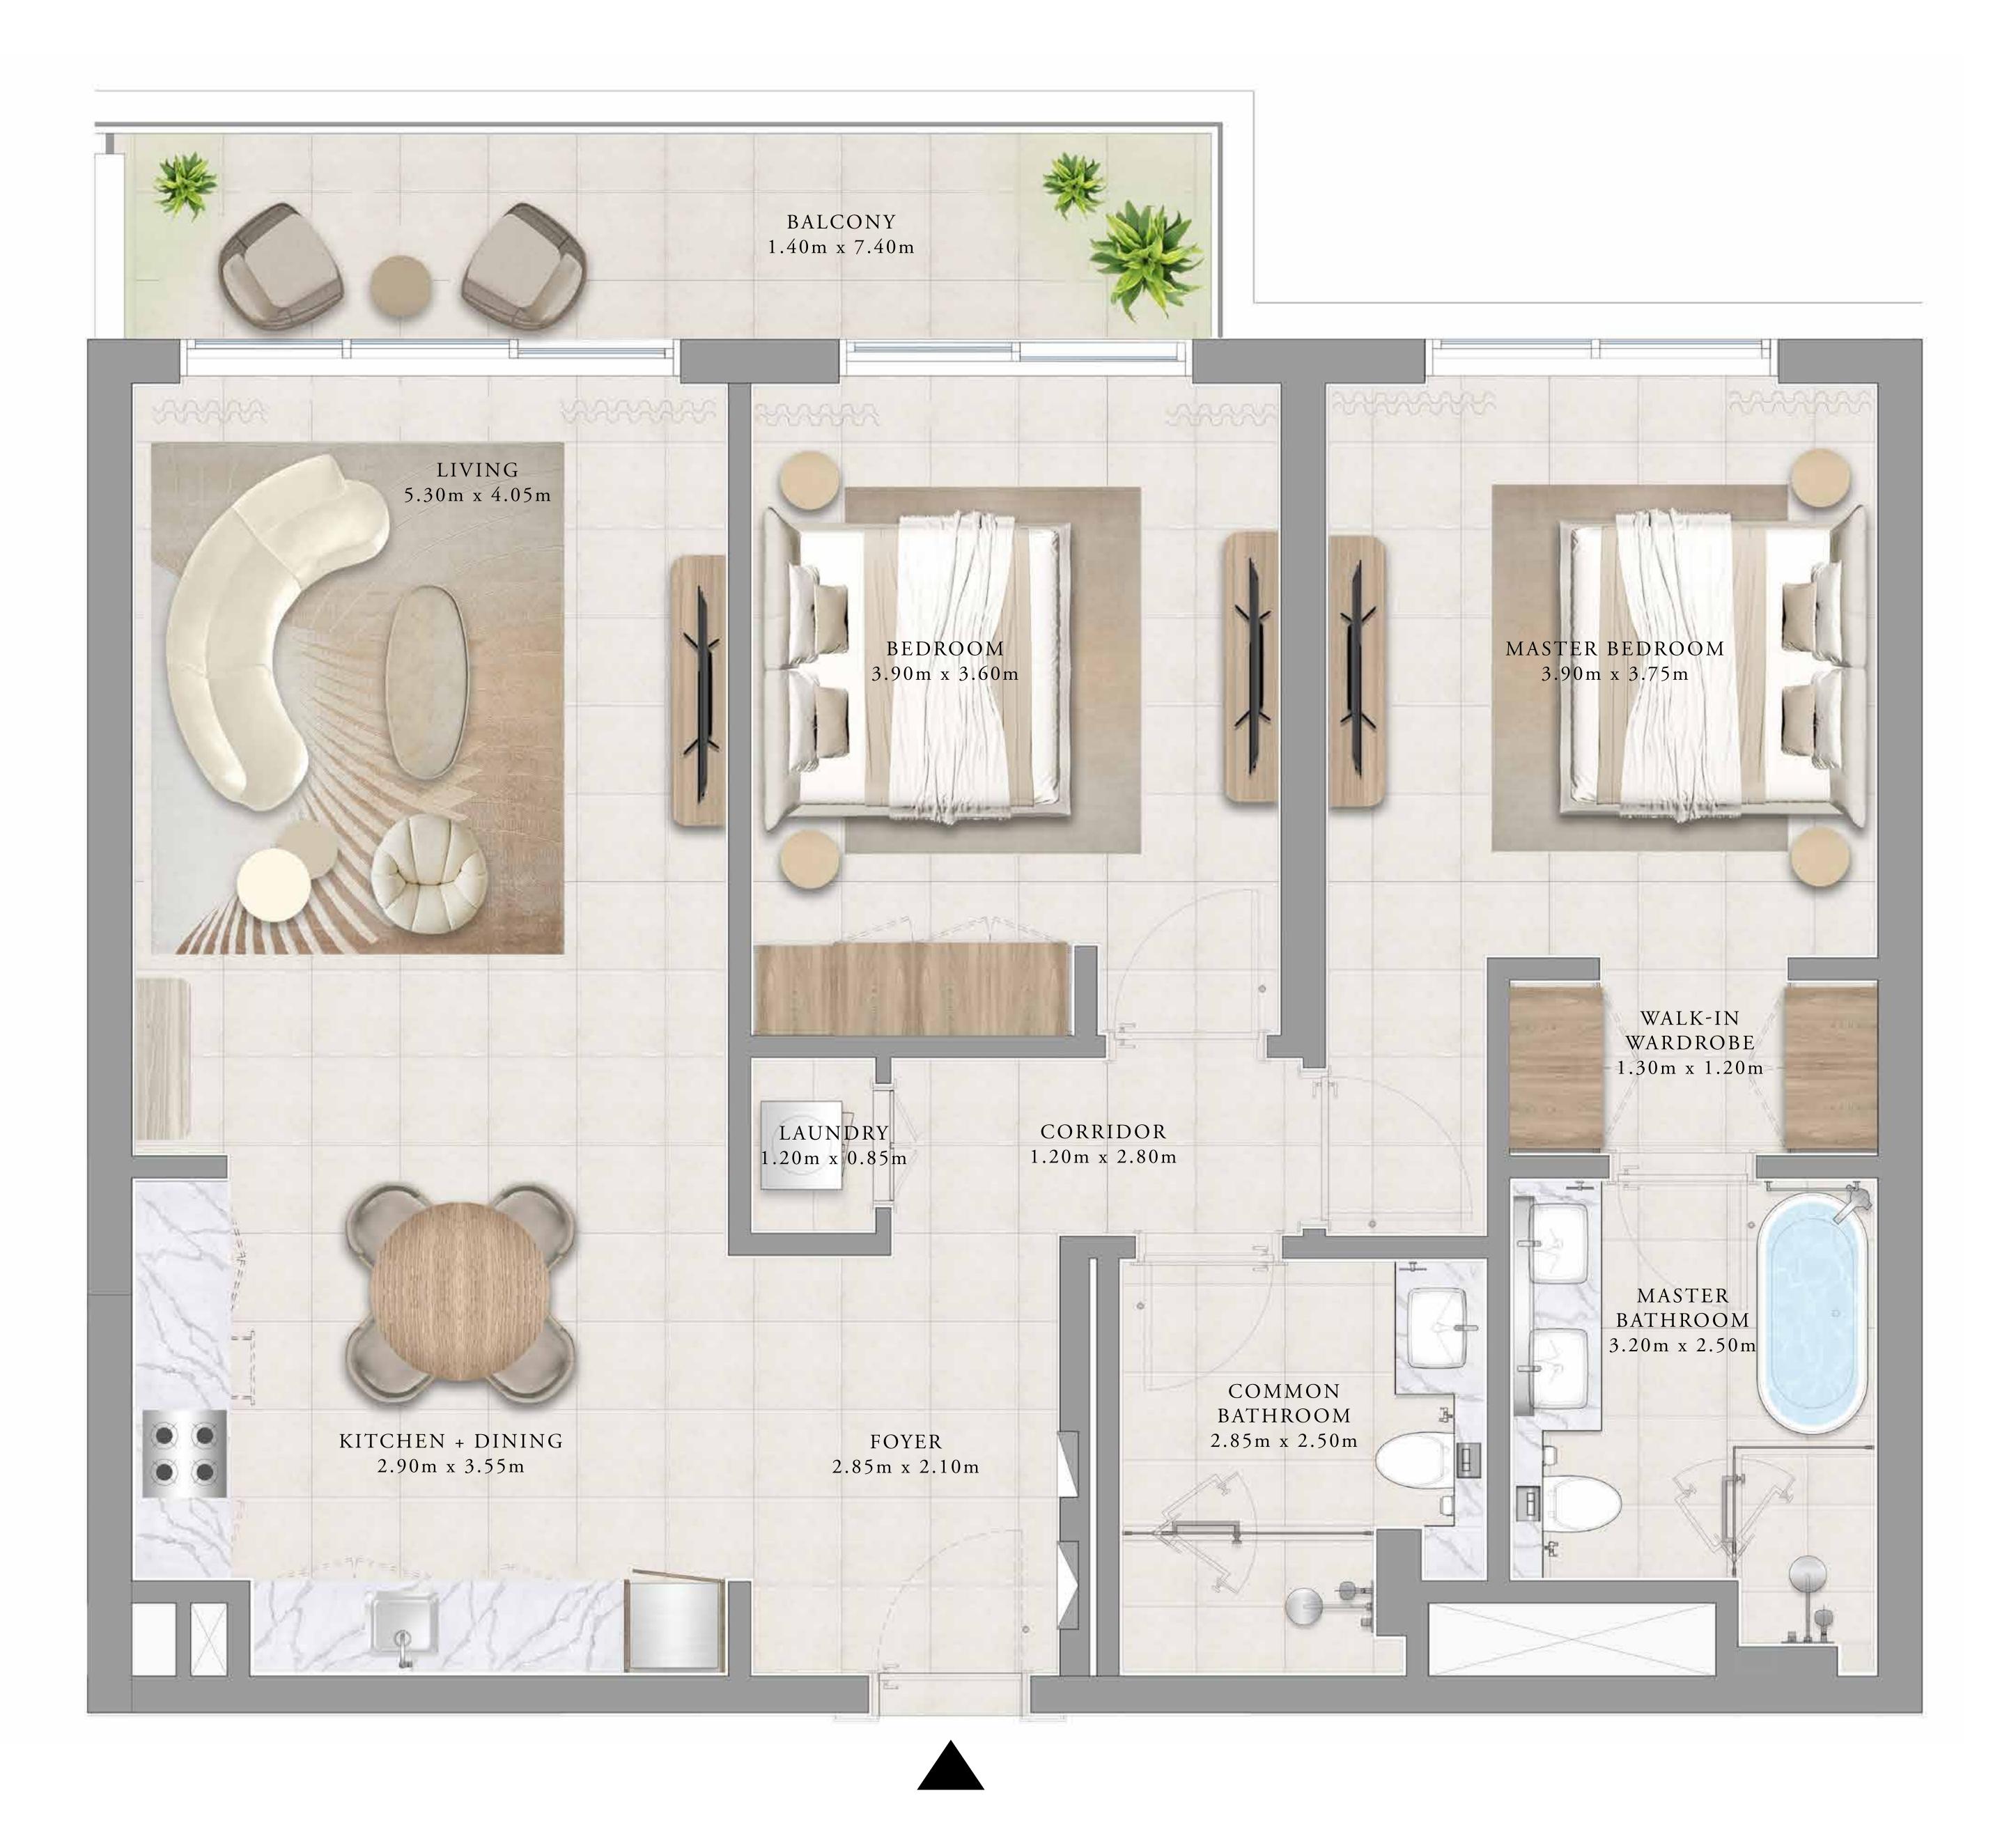

& 517

,163.47 SQ.FT.

130.67 SQ.FT.

,294.14 SQ.FT.

2 BEDROOM TYPE 1D

| UNITS        | 125, 225, 325, 4 | í25 & |
|--------------|------------------|-------|
| SUITE AREA   | 108.12 SQ.M.     | 1,    |
| BALCONY AREA | 12.11 SQ.M.      |       |
| TOTAL AREA   | 120.23 SQ.M.     | 1,2   |

KEY PLANS

FLOOR PLAN 1. All dimensions are in imperial and metric, and measured from finish to finish excluding construction tolerances. 2. All materials, dimensions, and drawings are approximate only. 3. Information is subject to change without notice, at developer's absolute discretion. 4. Actual area may vary from the stated area. 5. Drawings not to scale. 6. All images used are for illustrative purposes only and do not represent the actual size, features, specifications, fittings, and furnishings. 7. The developer reserves the right to make revisions / alterations, at it's absolute discretion, without any liability whatsoever.

& 519

,163.79 SQ.FT.

130.35 SQ.FT.

,294.14 SQ.FT.

2 BEDROOM TYPE 2A

| UNITS        | 104,119,204,2<br>404 & 419 | 19, 3 |
|--------------|----------------------------|-------|
| SUITE AREA   | 108.08 SQ.M.               | 1,1   |
| BALCONY AREA | 18.54 SQ.M.                | -     |
| TOTAL AREA   | 126.62 SQ.M.               | 1,3   |