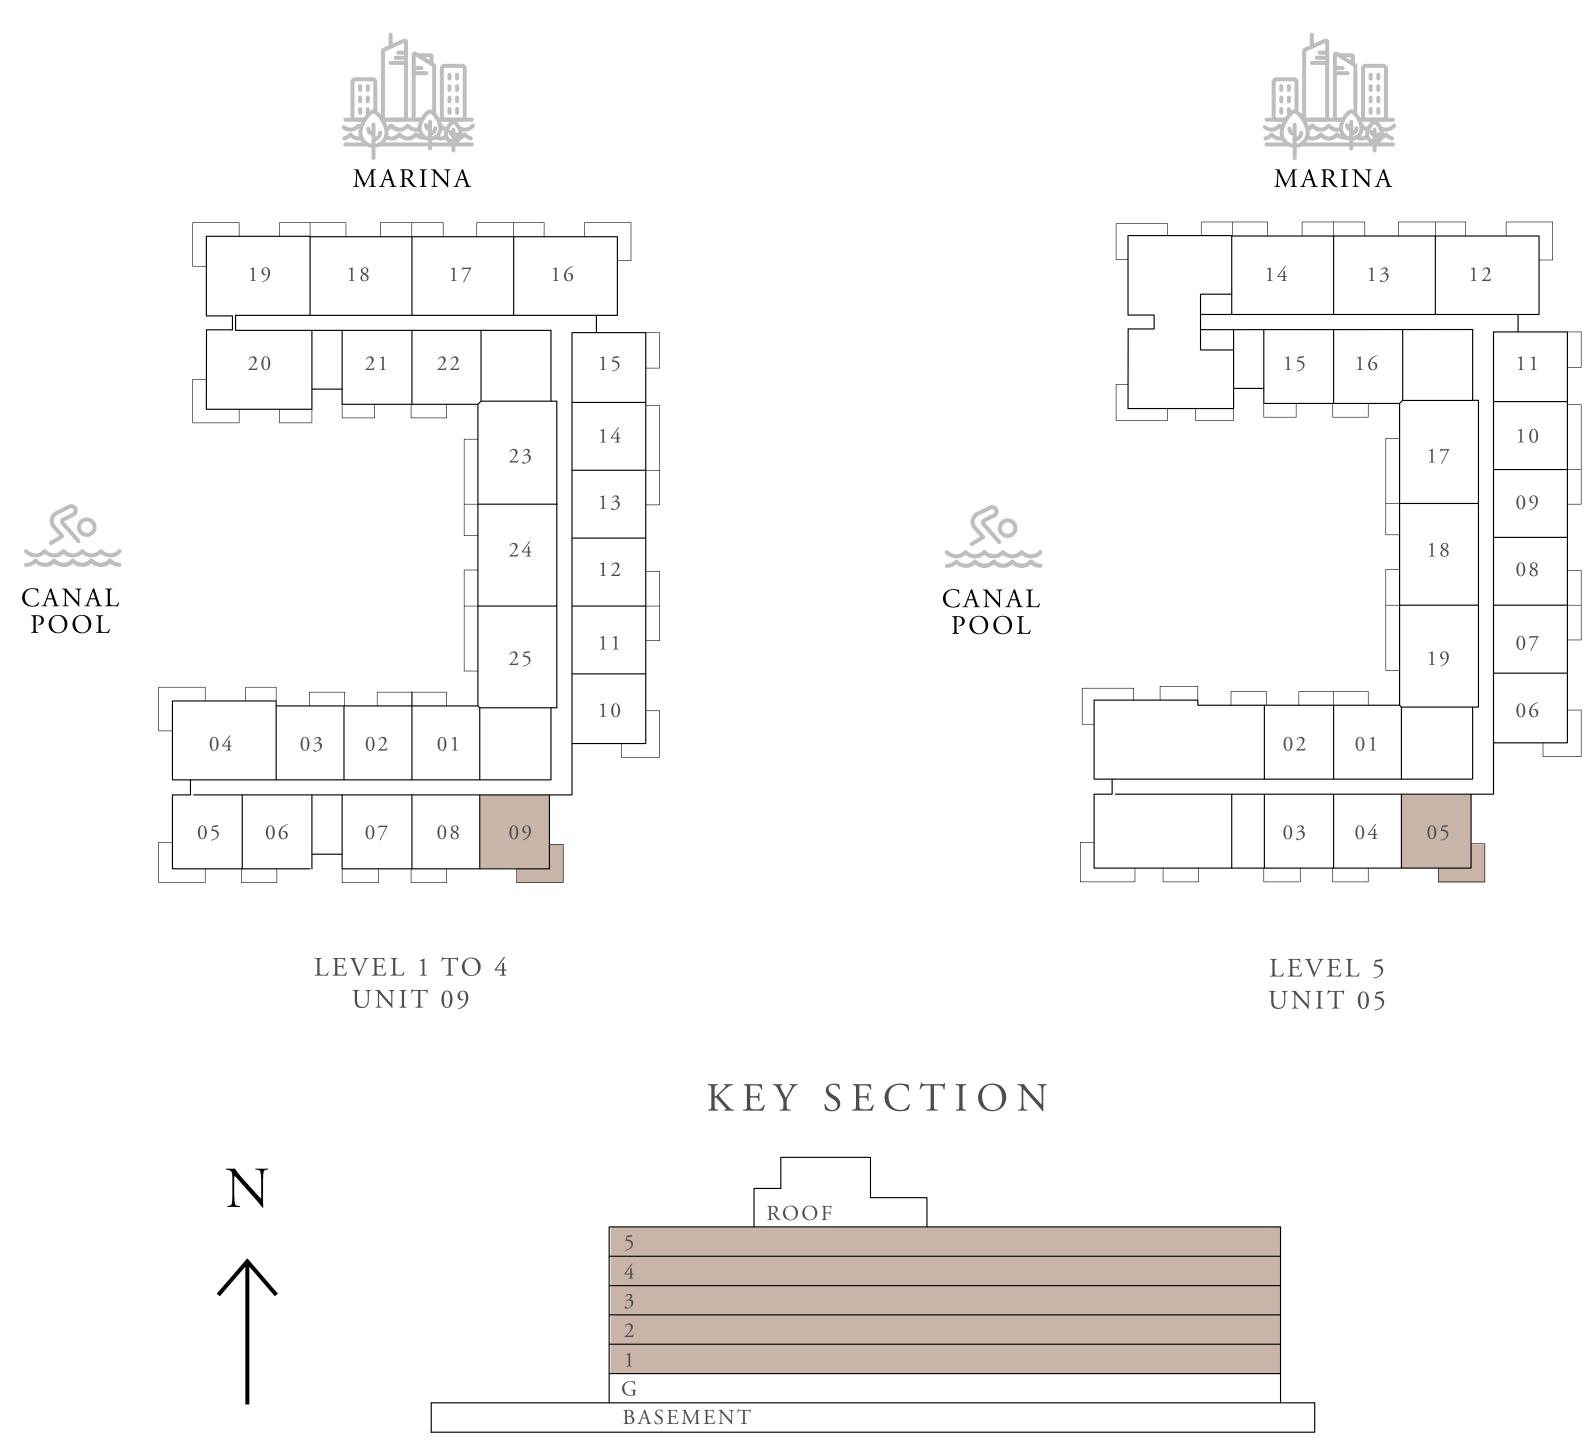

# 1 BEDROOM TYPE 1B

| UNITS        | 102, 107 112, 202, 312, 402, 407, 412 |    |
|--------------|---------------------------------------|----|
| SUITE AREA   | 65.48 SQ.M.                           | 70 |
| BALCONY AREA | 6.27 SQ.M.                            | (  |
| TOTAL AREA   | 71.75 SQ.M.                           | 77 |

\_\_\_\_\_

\_\_\_\_\_

7. The developer reserves the right to make revisions / alterations, at it's absolute discretion, without any liability whatsoever.

207, 212, 302, 307, 502, 503 & 508

704.82 SQ.FT.

67.49 SQ.FT.

772.31 SQ.FT.

FLOOR PLAN 1. All dimensions are in imperial and metric, and measured from finish to finish at developer's absolute discretion. 4. Actual area may vary from the stated area. 5. Drawings not to scale. 6. All images used are for illustrative purposes only and do not represent the actual size, features, specifications, fittings, and furnishings.