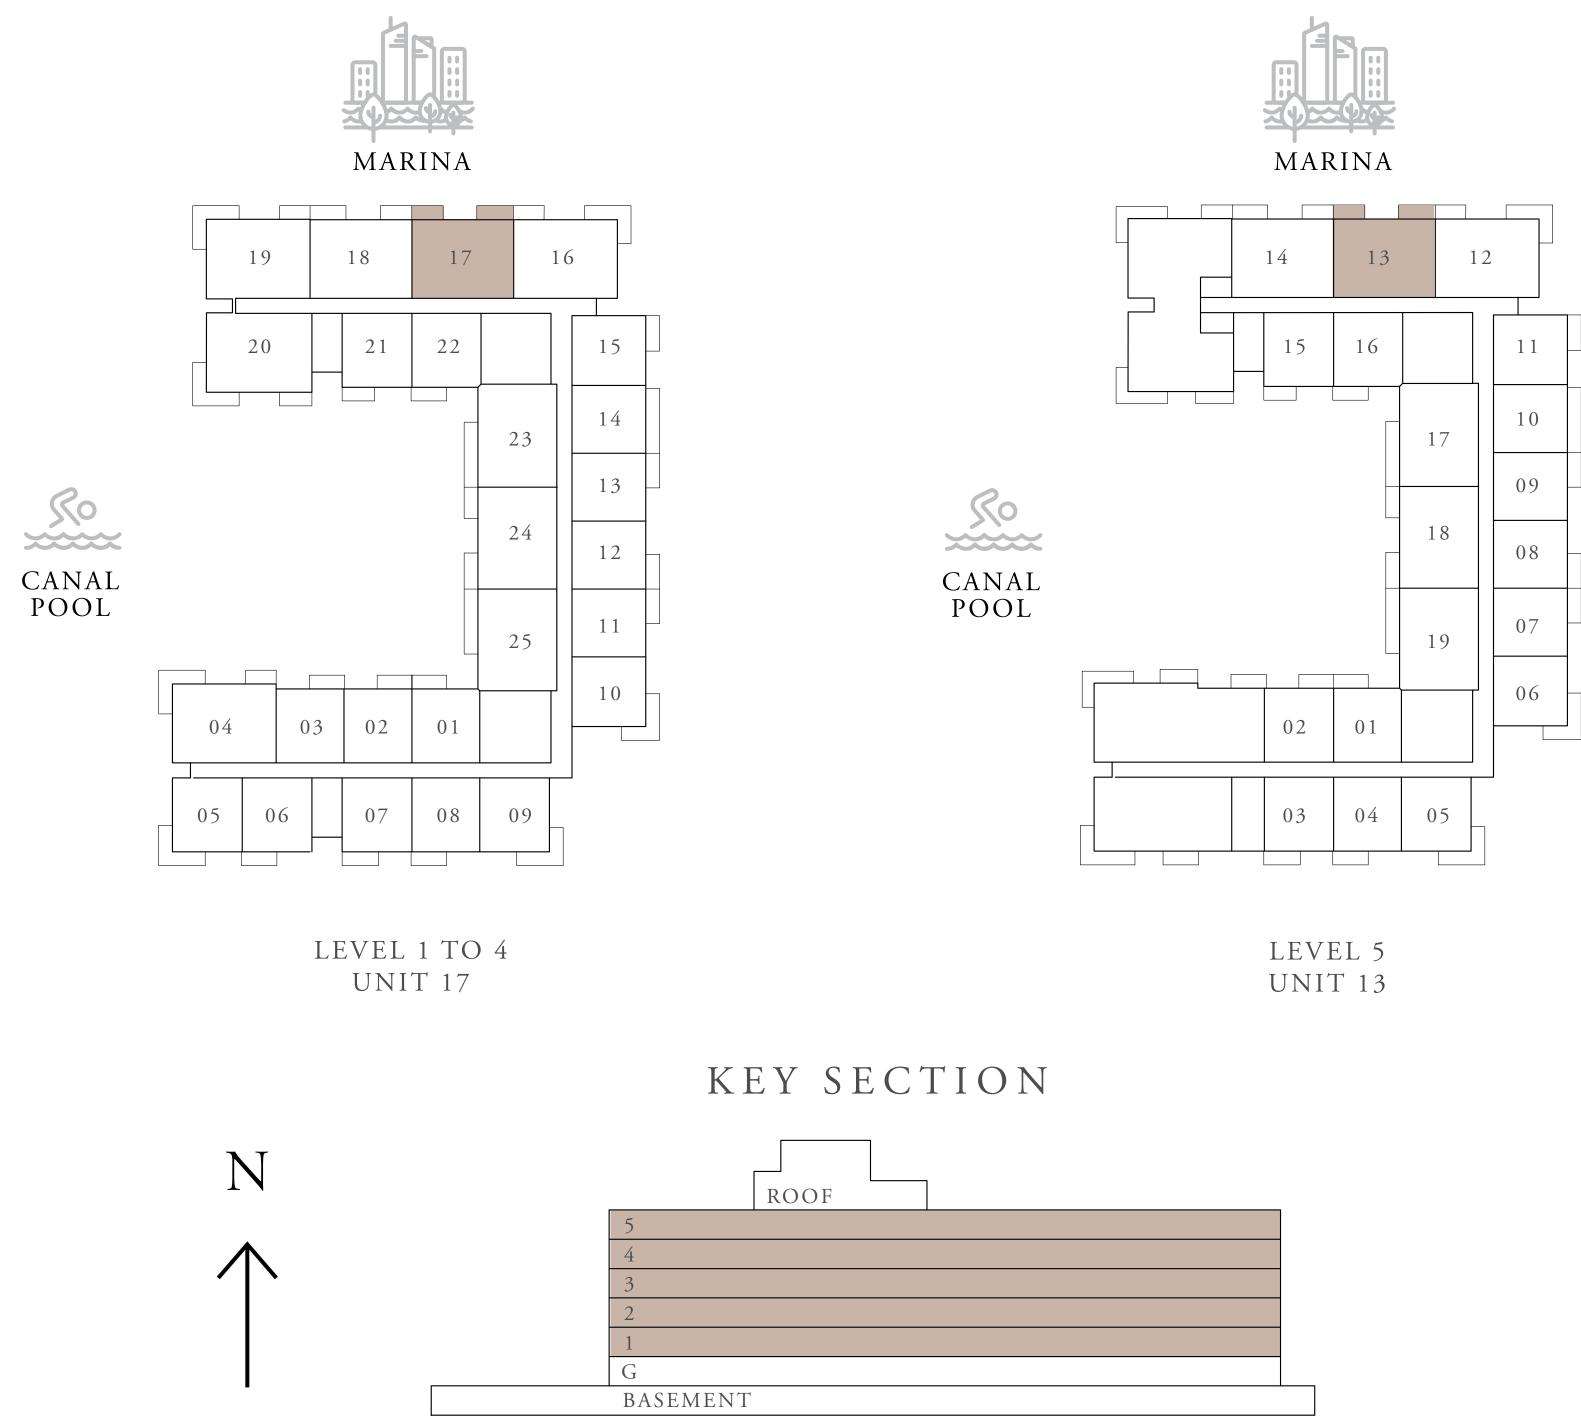

2 BEDROOM TYPE 1A

| UNITS        | 117, 217, 317, | 417 & |
|--------------|----------------|-------|
| SUITE AREA   | 108.09 SQ.M.   | 1,1   |
| BALCONY AREA | 12.30 SQ.M.    | ]     |
| TOTAL AREA   | 120.39 SQ.M.   | 1,2   |

KEY PLANS

FLOOR PLAN 1. All dimensions are in imperial and metric, and measured from finish to finish excluding construction tolerances. 2. All materials, dimensions, and drawings are approximate only. 3. Information is subject to change without notice, at developer's absolute discretion. 4. Actual area may vary from the stated area. 5. Drawings not to scale. 6. All images used are for illustrative purposes only and do not represent the actual size, features, specifications, fittings, and furnishings. 7. The developer reserves the right to make revisions / alterations, at it's absolute discretion, without any liability whatsoever.

& 513

,163.47 SQ.FT.

132.40 SQ.FT.

,295.87 SQ.FT.

2 BEDROOM TYPE 1B

| UNITS        | 118, 124, 218,<br>418, 424 & 518 |     |
|--------------|----------------------------------|-----|
| SUITE AREA   | 108.12 SQ.M.                     | 1,  |
| BALCONY AREA | 11.95 SQ.M.                      |     |
| TOTAL AREA   | 120.07 SQ.M.                     | 1,2 |