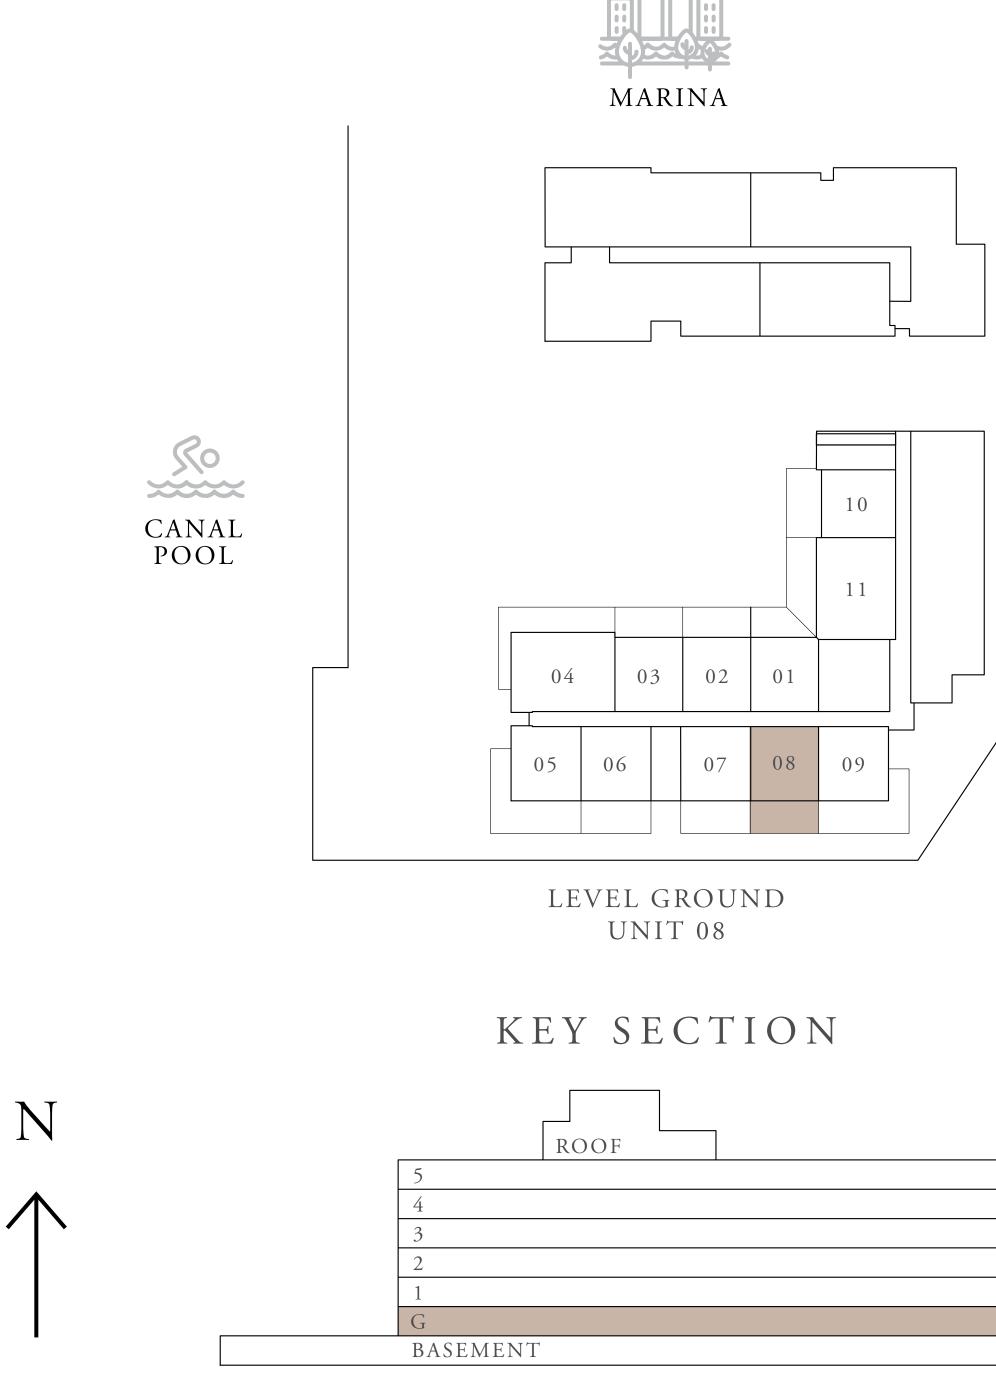

### 1 BEDROOM TYPE 4A

| UNITS        | G 0 8       |     |
|--------------|-------------|-----|
| SUITE AREA   | 65.37 SQ.M. | 70  |
| TERRACE AREA | 32.38 SQ.M. | 34  |
| TOTAL AREA   | 97.75 SQ.M. | 1,0 |

\_\_\_\_\_

\_\_\_\_\_

7. The developer reserves the right to make revisions / alterations, at it's absolute discretion, without any liability whatsoever.

703.64 SQ.FT.

348.54 SQ.FT.

,052.18 SQ.FT.

FLOOR PLAN 1. All dimensions are in imperial and metric, and measured from finish to finish at developer's absolute discretion. 4. Actual area may vary from the stated area. 5. Drawings not to scale. 6. All images used are for illustrative purposes only and do not represent the actual size, features, specifications, fittings, and furnishings.