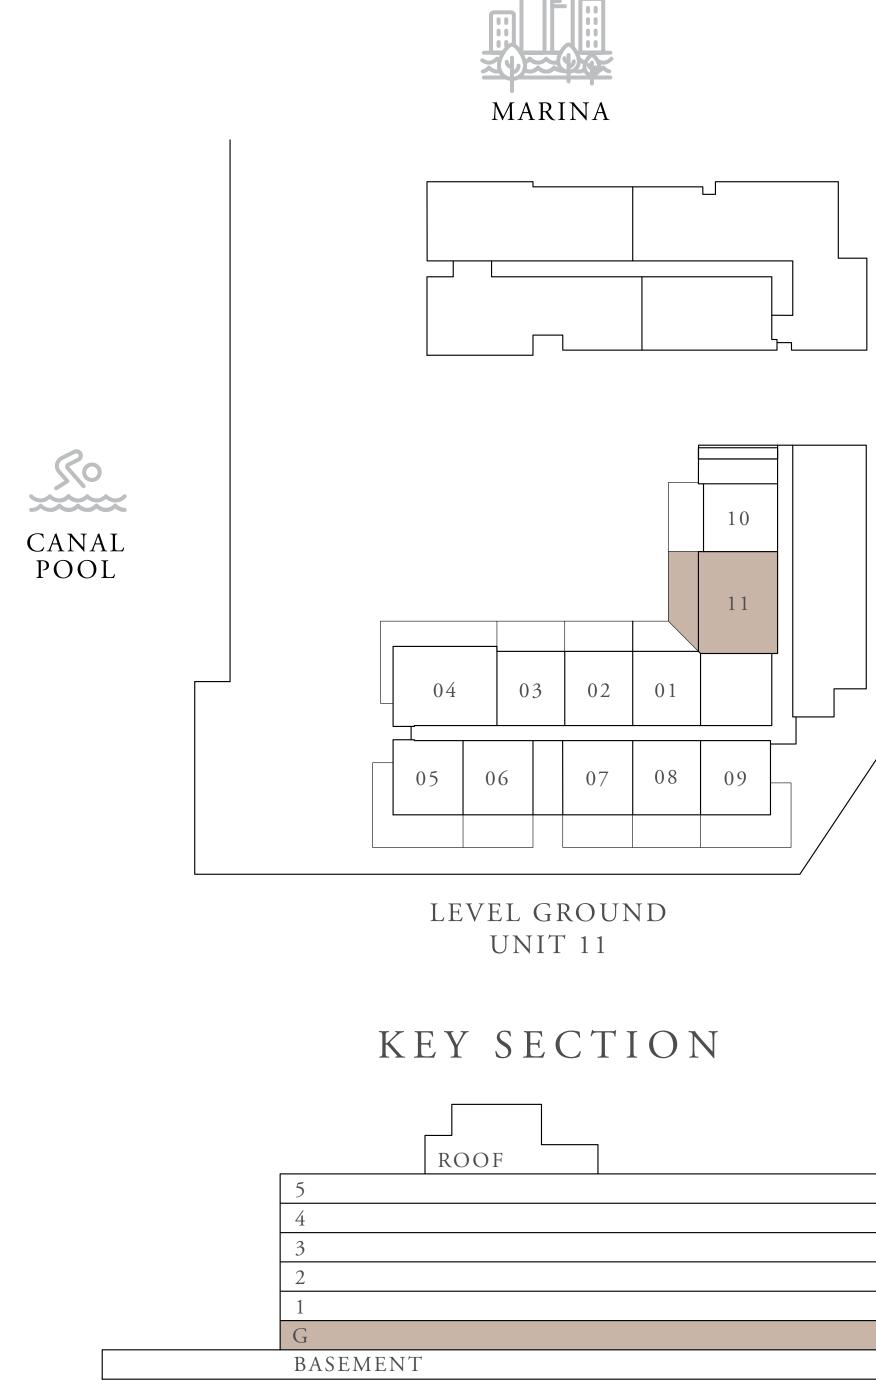

& 512

,163.58 SQ.FT.

187.94 SQ.FT.

,351.52 SQ.FT.

2 BEDROOM TYPE 3

| UNITS        | G 1 1        |     |
|--------------|--------------|-----|
| SUITE AREA   | 107.99 SQ.M. | 1,  |
| TERRACE AREA | 38.38 SQ.M.  | 2   |
| TOTAL AREA   | 146.37 SQ.M. | 1,4 |