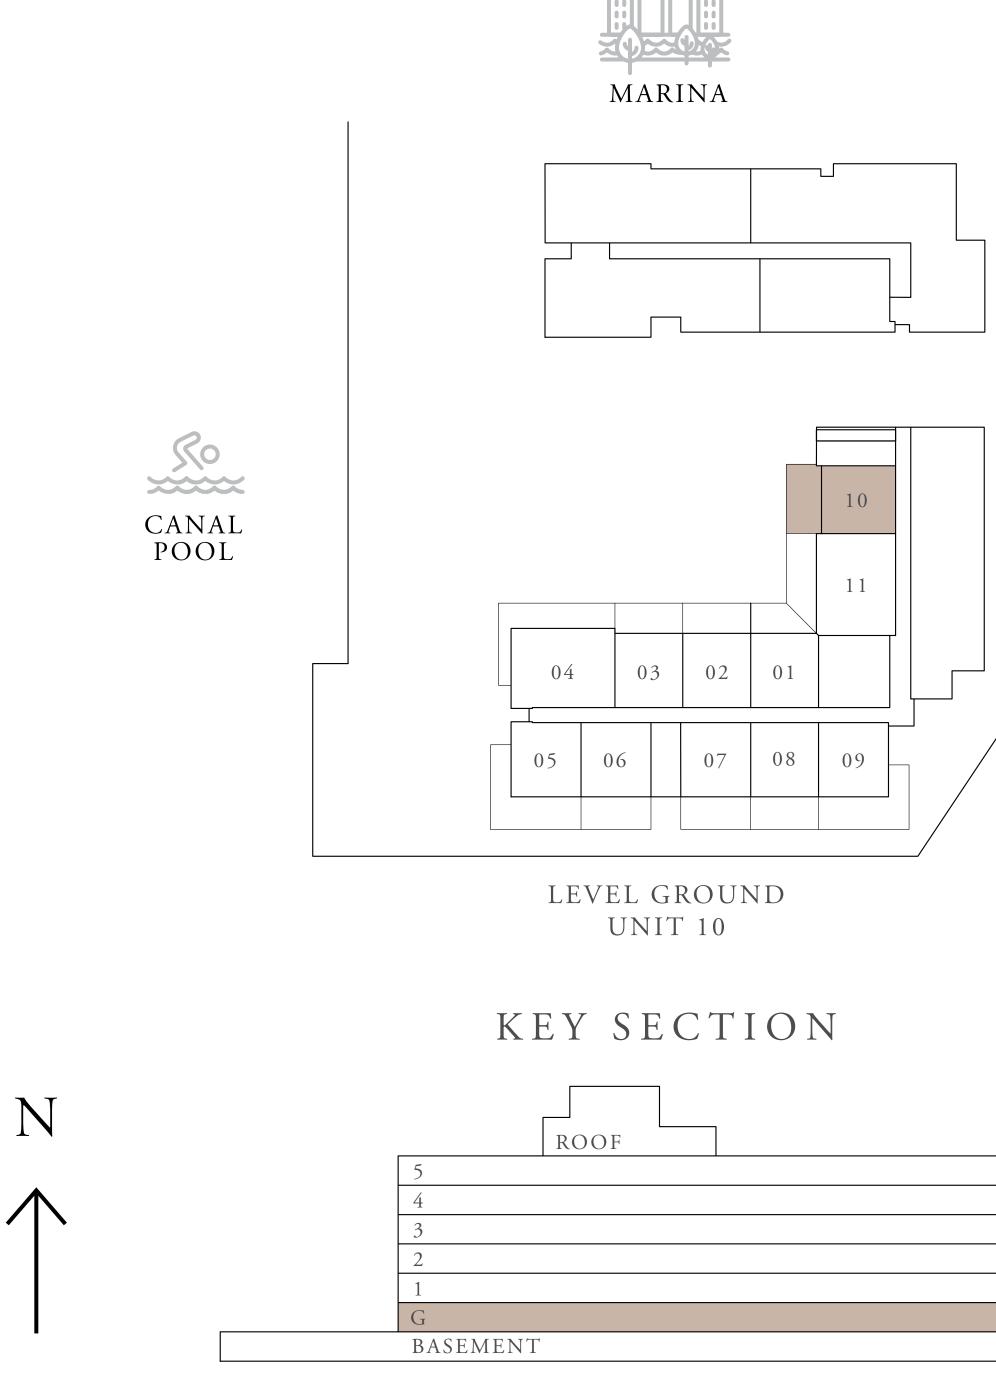

### 1 BEDROOM TYPE 4B

| UNITS        | G 1 0        |     |
|--------------|--------------|-----|
| SUITE AREA   | 65.39 SQ.M.  | 70  |
| TERRACE AREA | 35.07 SQ.M.  | 37  |
| TOTAL AREA   | 100.46 SQ.M. | 1,0 |

7. The developer reserves the right to make revisions / alterations, at it's absolute discretion, without any liability whatsoever.

703.85 SQ.FT.

377.49 SQ.FT.

,081.34 SQ.FT.