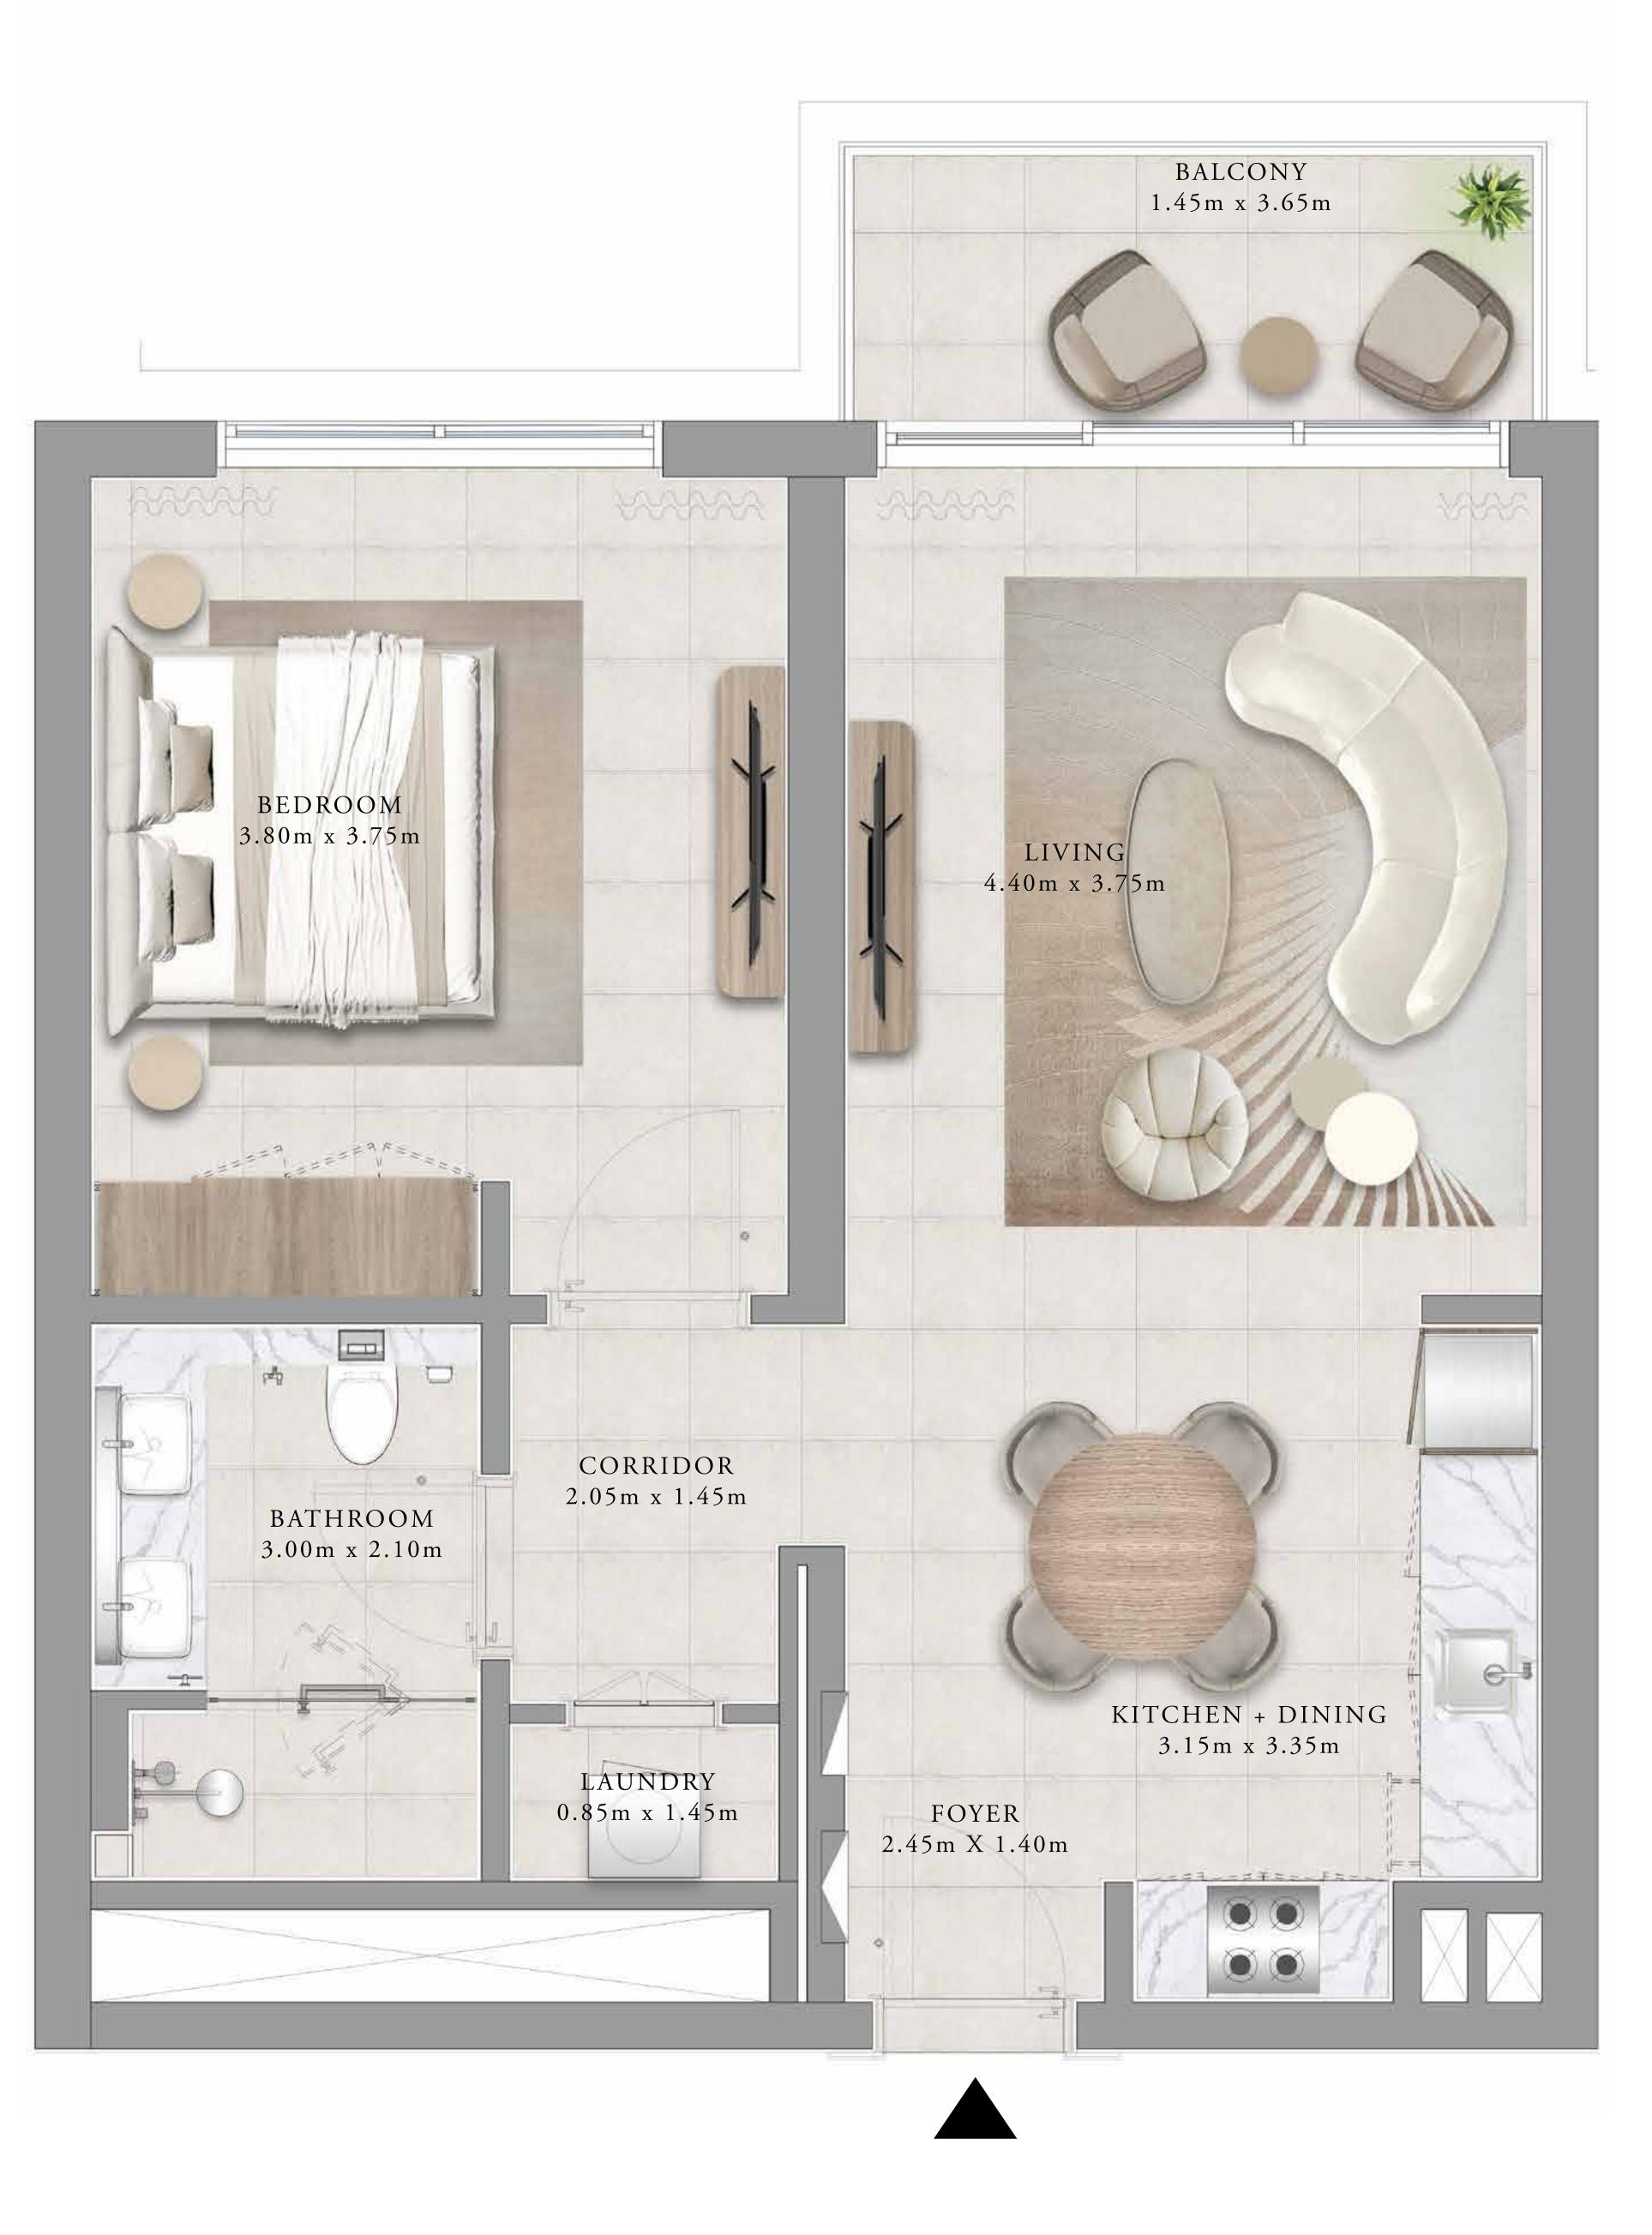

# 1 BEDROOM TYPE 2B

| UNITS        | 122, 222, 322, 422 | & |
|--------------|--------------------|---|
| SUITE AREA   | 65.48 SQ.M.        | 7 |
| BALCONY AREA | 5.99 SQ.M.         |   |
| TOTAL AREA   | 71.47 SQ.M.        | 7 |

\_\_\_\_\_

KEY PLANS

FLOOR PLAN 1. All dimensions are in imperial and metric, and measured from finish to finish at developer's absolute discretion. 4. Actual area may vary from the stated area. 5. Drawings not to scale. 6. All images used are for illustrative purposes only and do not represent the actual size, features, specifications, fittings, and furnishings. 7. The developer reserves the right to make revisions / alterations, at it's absolute discretion, without any liability whatsoever.

& 516

704.82 SQ.FT.

64.48 SQ.FT.

769.30 SQ.FT.

1 BEDROOM TYPE 2C

| UNITS        | 121, 221, 321, 421 | & |
|--------------|--------------------|---|
| SUITE AREA   | 65.52 SQ.M.        | 7 |
| BALCONY AREA | 5.58 SQ.M.         |   |
| TOTAL AREA   | 71.10 SQ.M.        | 7 |