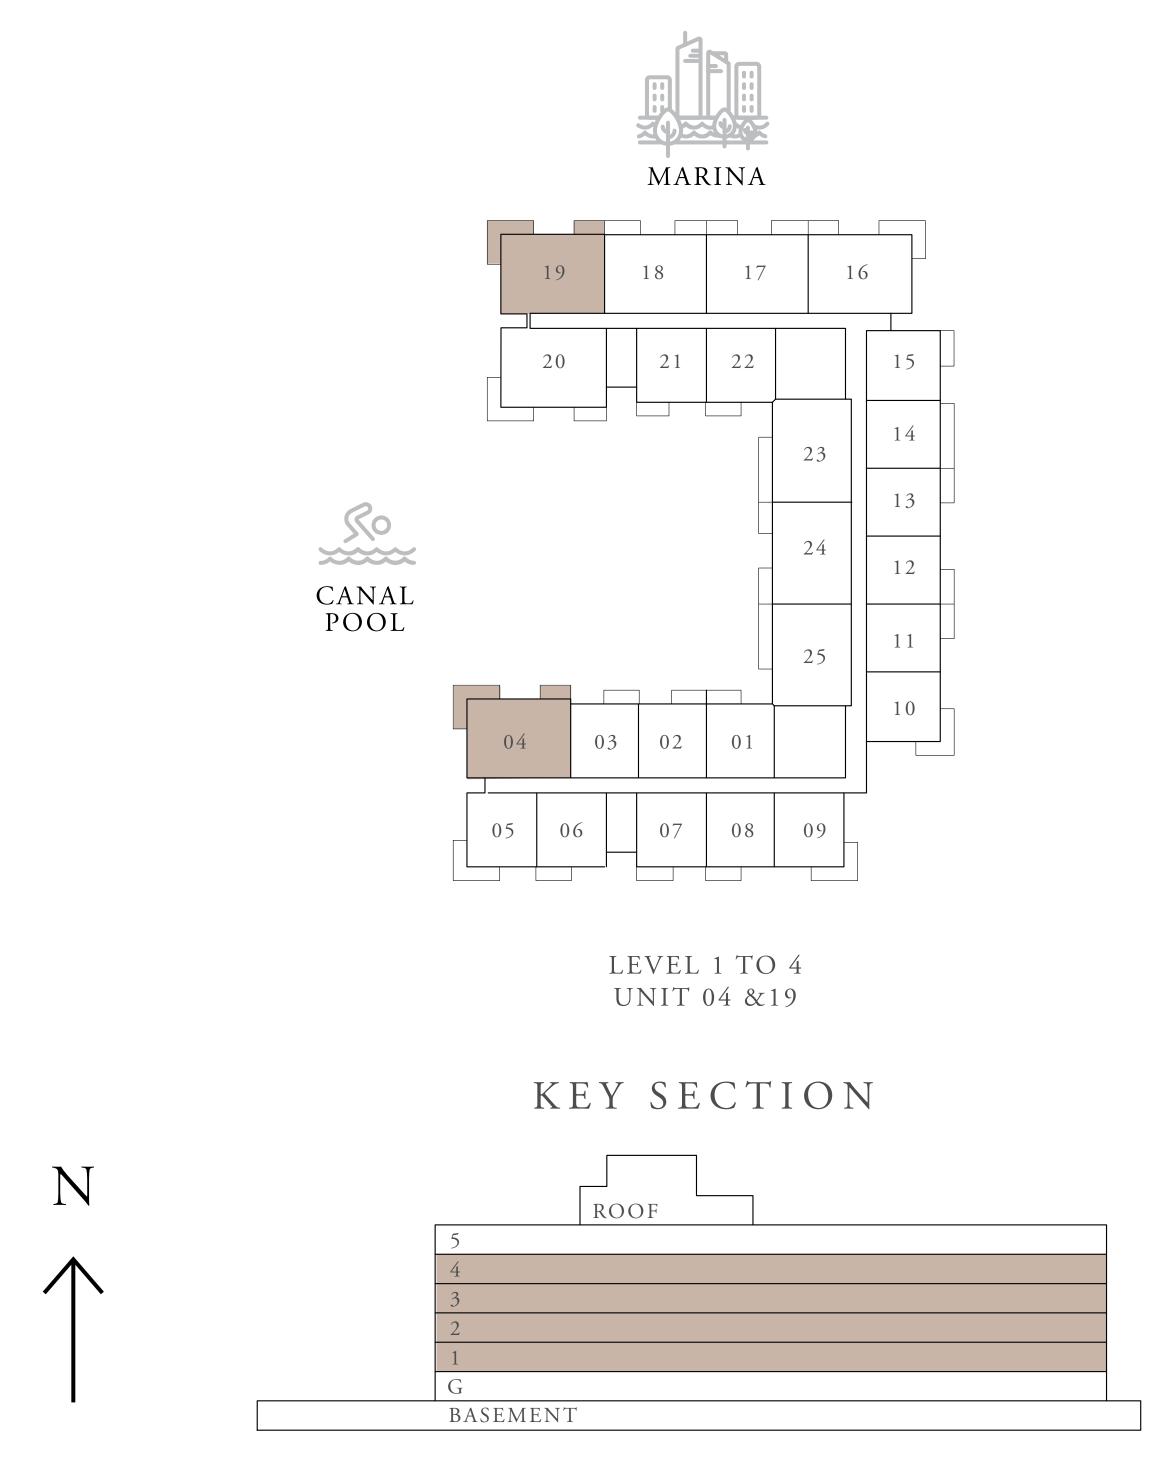

# 1 BEDROOM TYPE 3B

| UNITS          | 109, 209, 309, 409 | & |
|----------------|--------------------|---|
| SUITE AREA     | 65.48 SQ.M.        | 7 |
| BALCONY AREA   | 11.99 SQ.M.        | 1 |
| <br>TOTAL AREA | 77.47 SQ.M.        | 8 |

### KEY PLANS

FLOOR PLAN 1. All dimensions are in imperial and metric, and measured from finish to finish at developer's absolute discretion. 4. Actual area may vary from the stated area. 5. Drawings not to scale. 6. All images used are for illustrative purposes only and do not represent the actual size, features, specifications, fittings, and furnishings. 7. The developer reserves the right to make revisions / alterations, at it's absolute discretion, without any liability whatsoever.

& 505

704.82 SQ.FT.

129.06 SQ.FT.

833.88 SQ.FT.