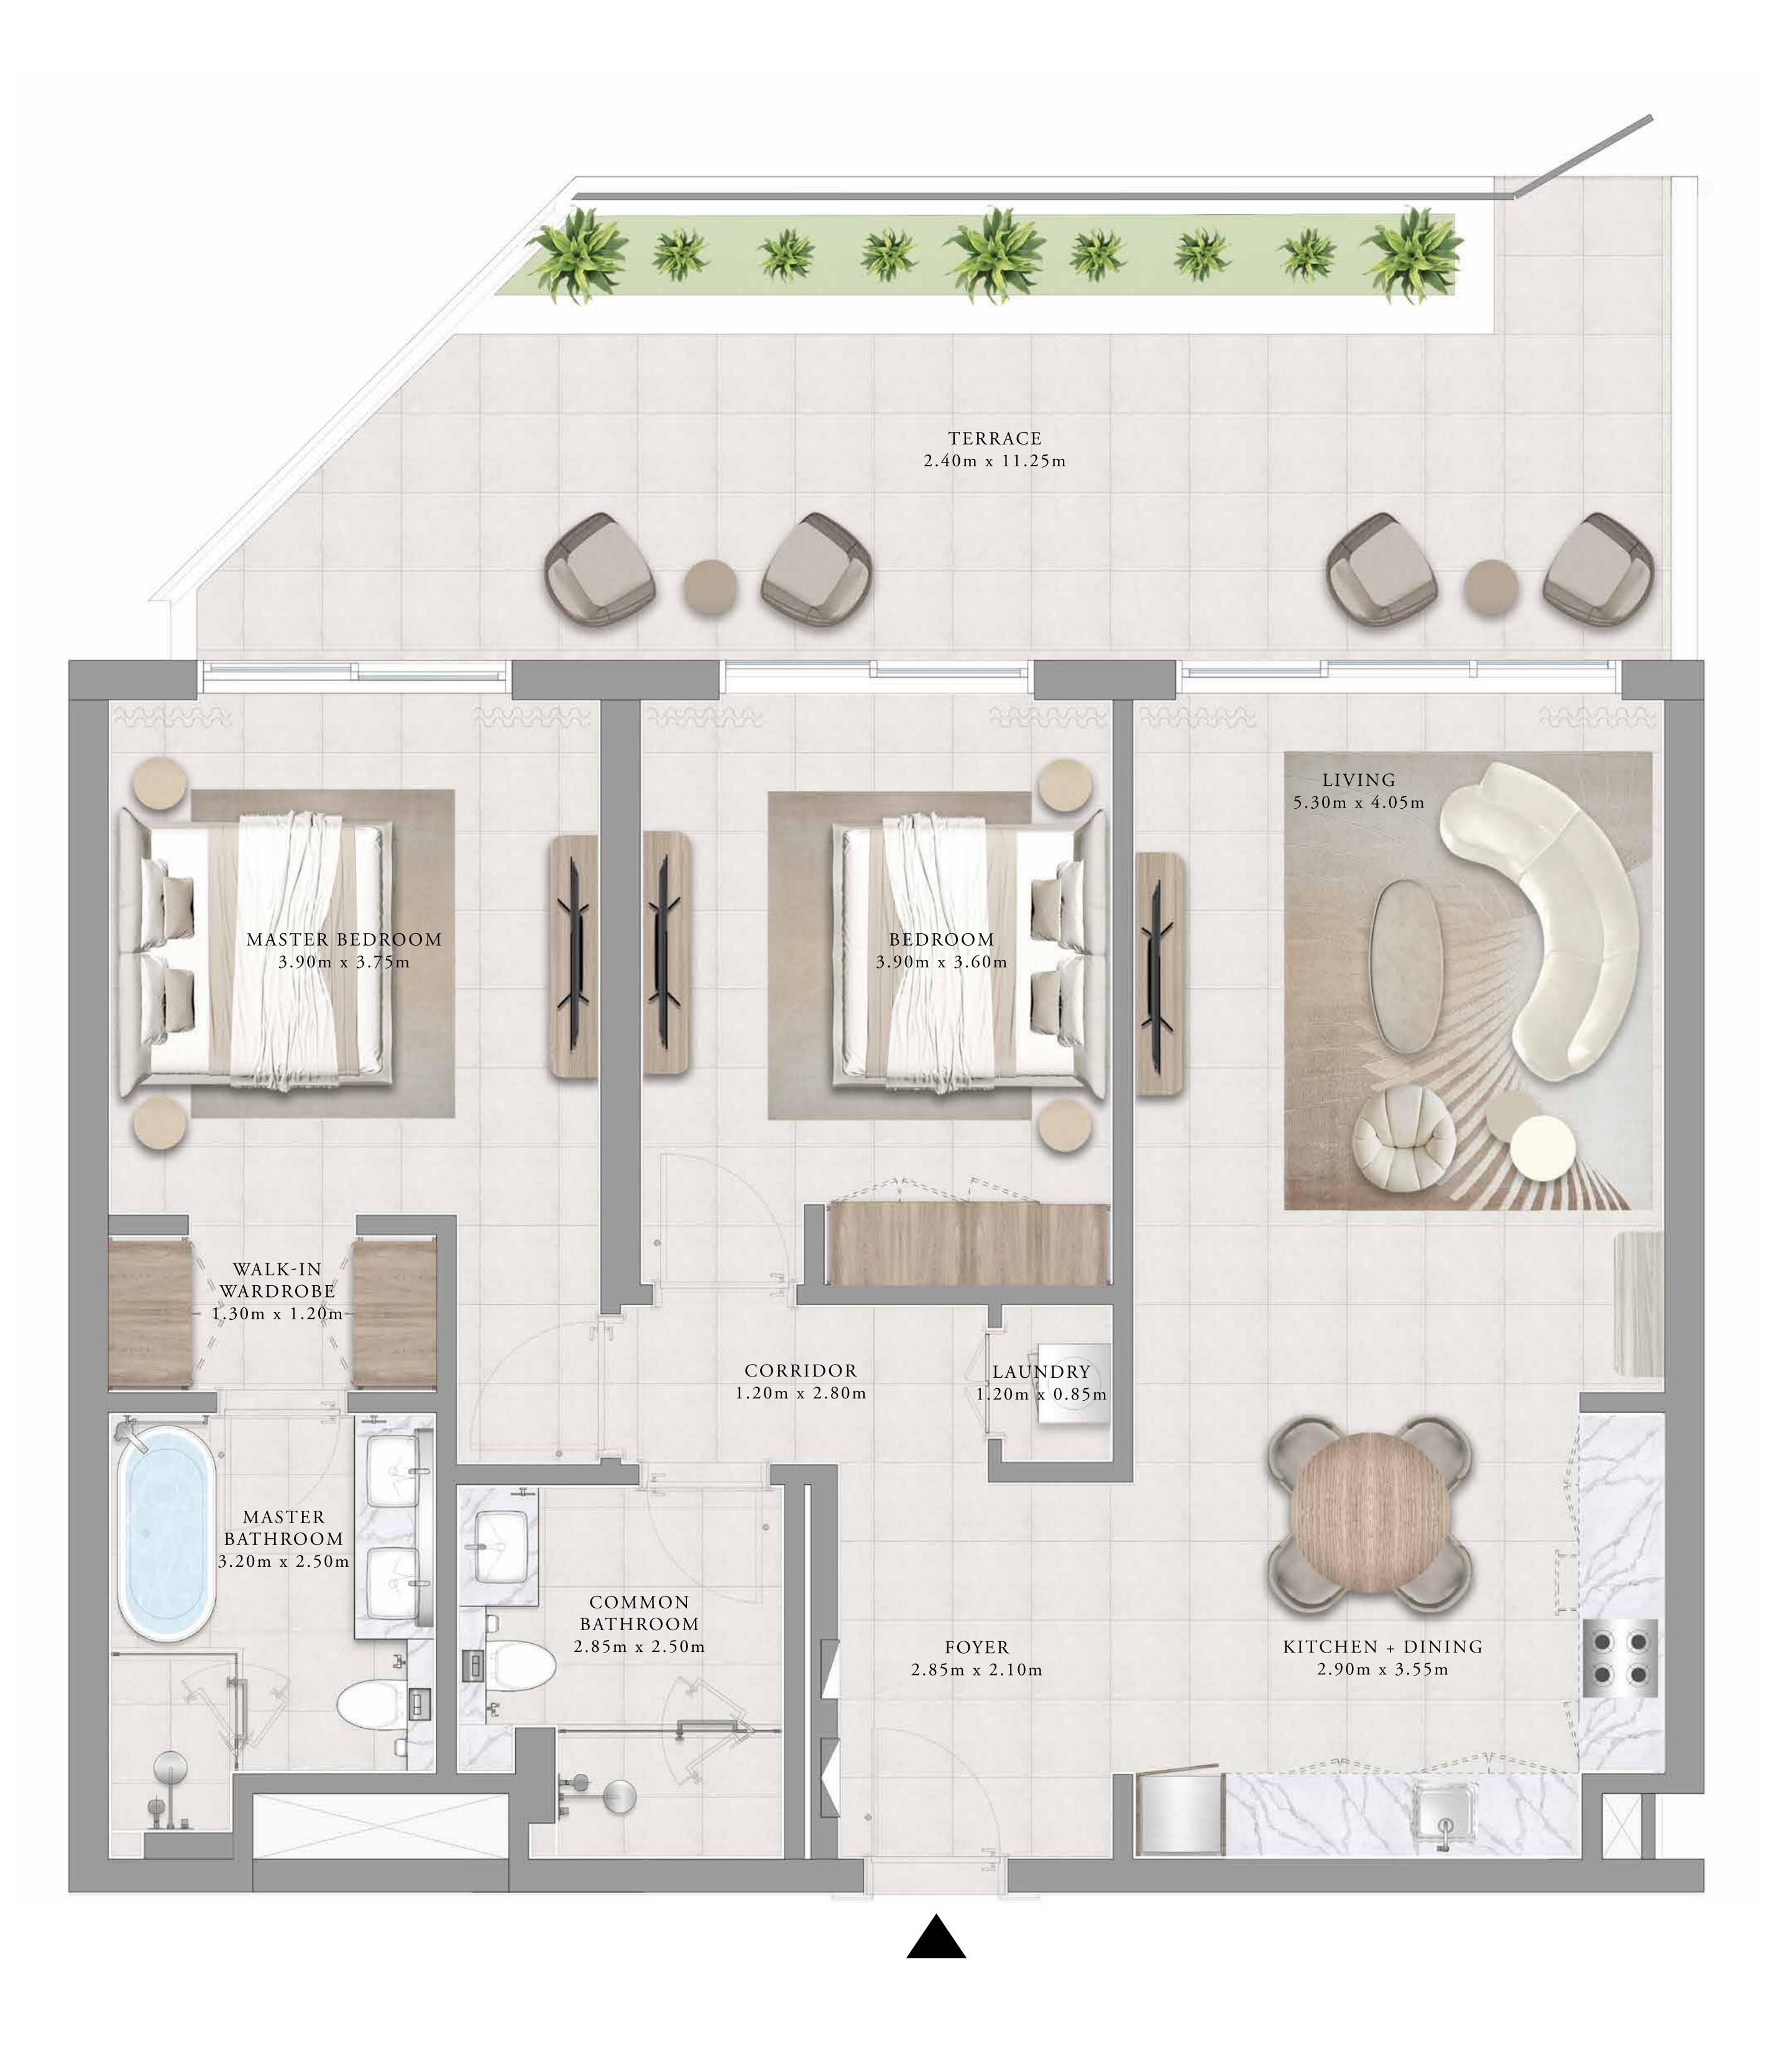

& 512

,163.58 SQ.FT.

187.94 SQ.FT.

,351.52 SQ.FT.

2 BEDROOM TYPE 3

| UNITS        | G 1 1        |     |
|--------------|--------------|-----|
| SUITE AREA   | 107.99 SQ.M. | 1,  |
| TERRACE AREA | 38.38 SQ.M.  | 2   |
| TOTAL AREA   | 146.37 SQ.M. | 1,4 |