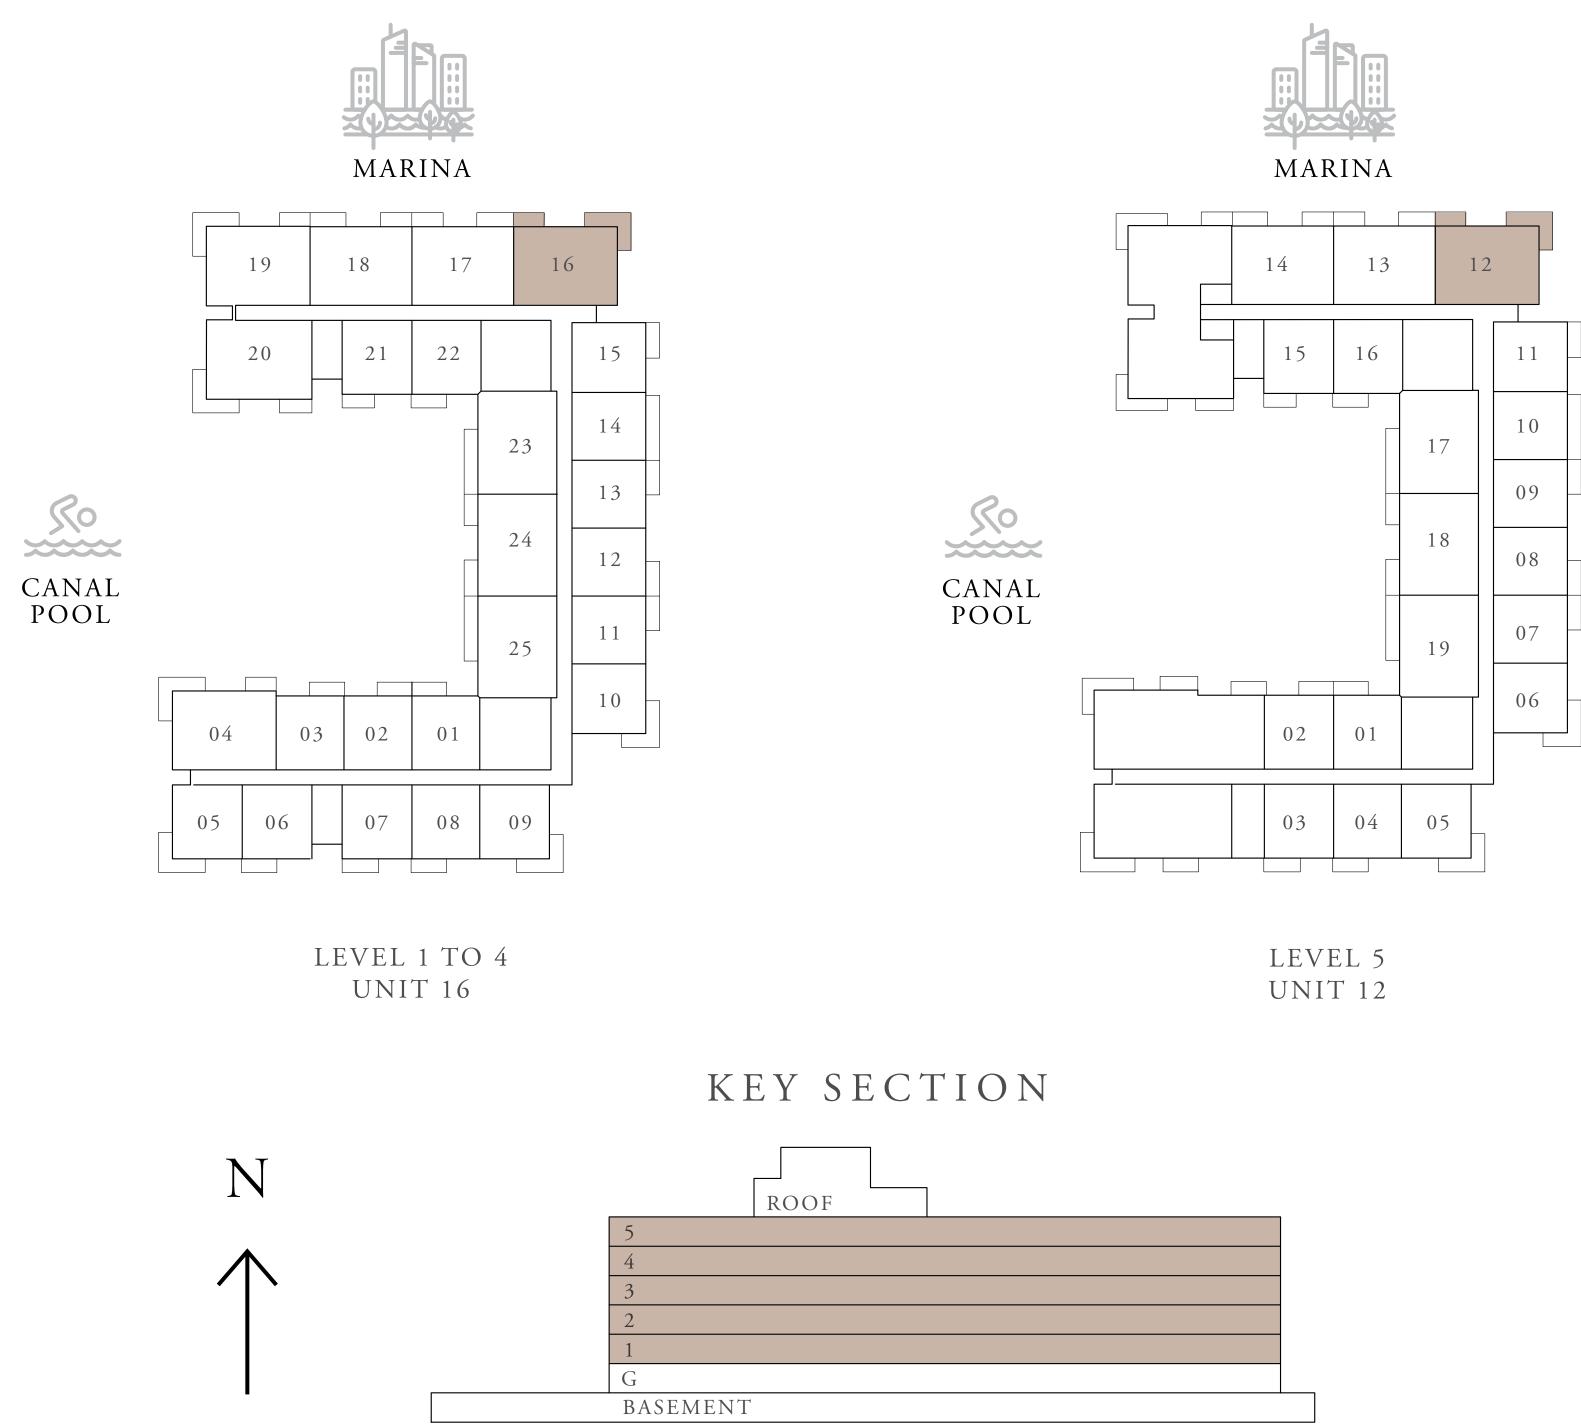

KEY PLANS

FLOOR PLAN 1. All dimensions are in imperial and metric, and measured from finish to finish excluding construction tolerances. 2. All materials, dimensions, and drawings are approximate only. 3. Information is subject to change without notice, at developer's absolute discretion. 4. Actual area may vary from the stated area. 5. Drawings not to scale. 6. All images used are for illustrative purposes only and do not represent the actual size, features, specifications, fittings, and furnishings. 7. The developer reserves the right to make revisions / alterations, at it's absolute discretion, without any liability whatsoever.