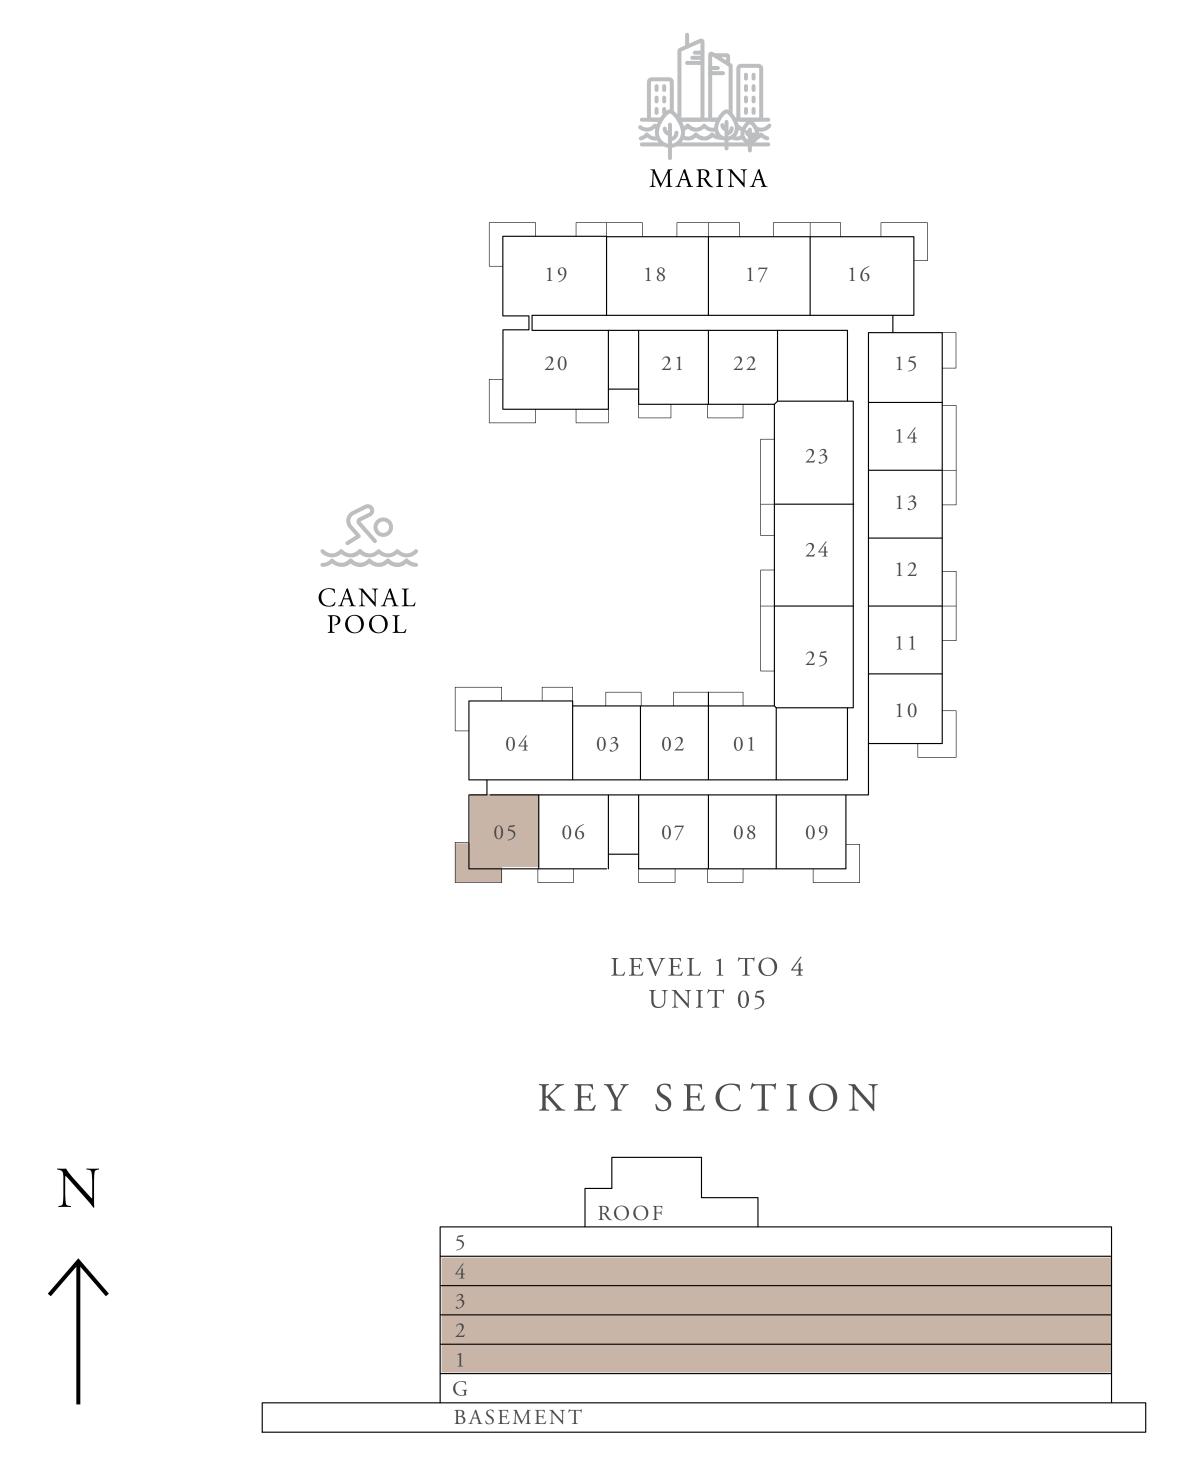

# FLOOR PLANS

1 BEDROOM TYPE 1A

| UNITS        | 101, 111, 201, 211<br>401, 411, 501 & 5 |    |
|--------------|-----------------------------------------|----|
| SUITE AREA   | 65.48 SQ.M.                             | 70 |
| BALCONY AREA | 6.27 SQ.M.                              | (  |
| TOTAL AREA   | 71.75 SQ.M.                             | 77 |

301, 311,

704.82 SQ.FT.

67.49 SQ.FT.

772.31 SQ.FT.