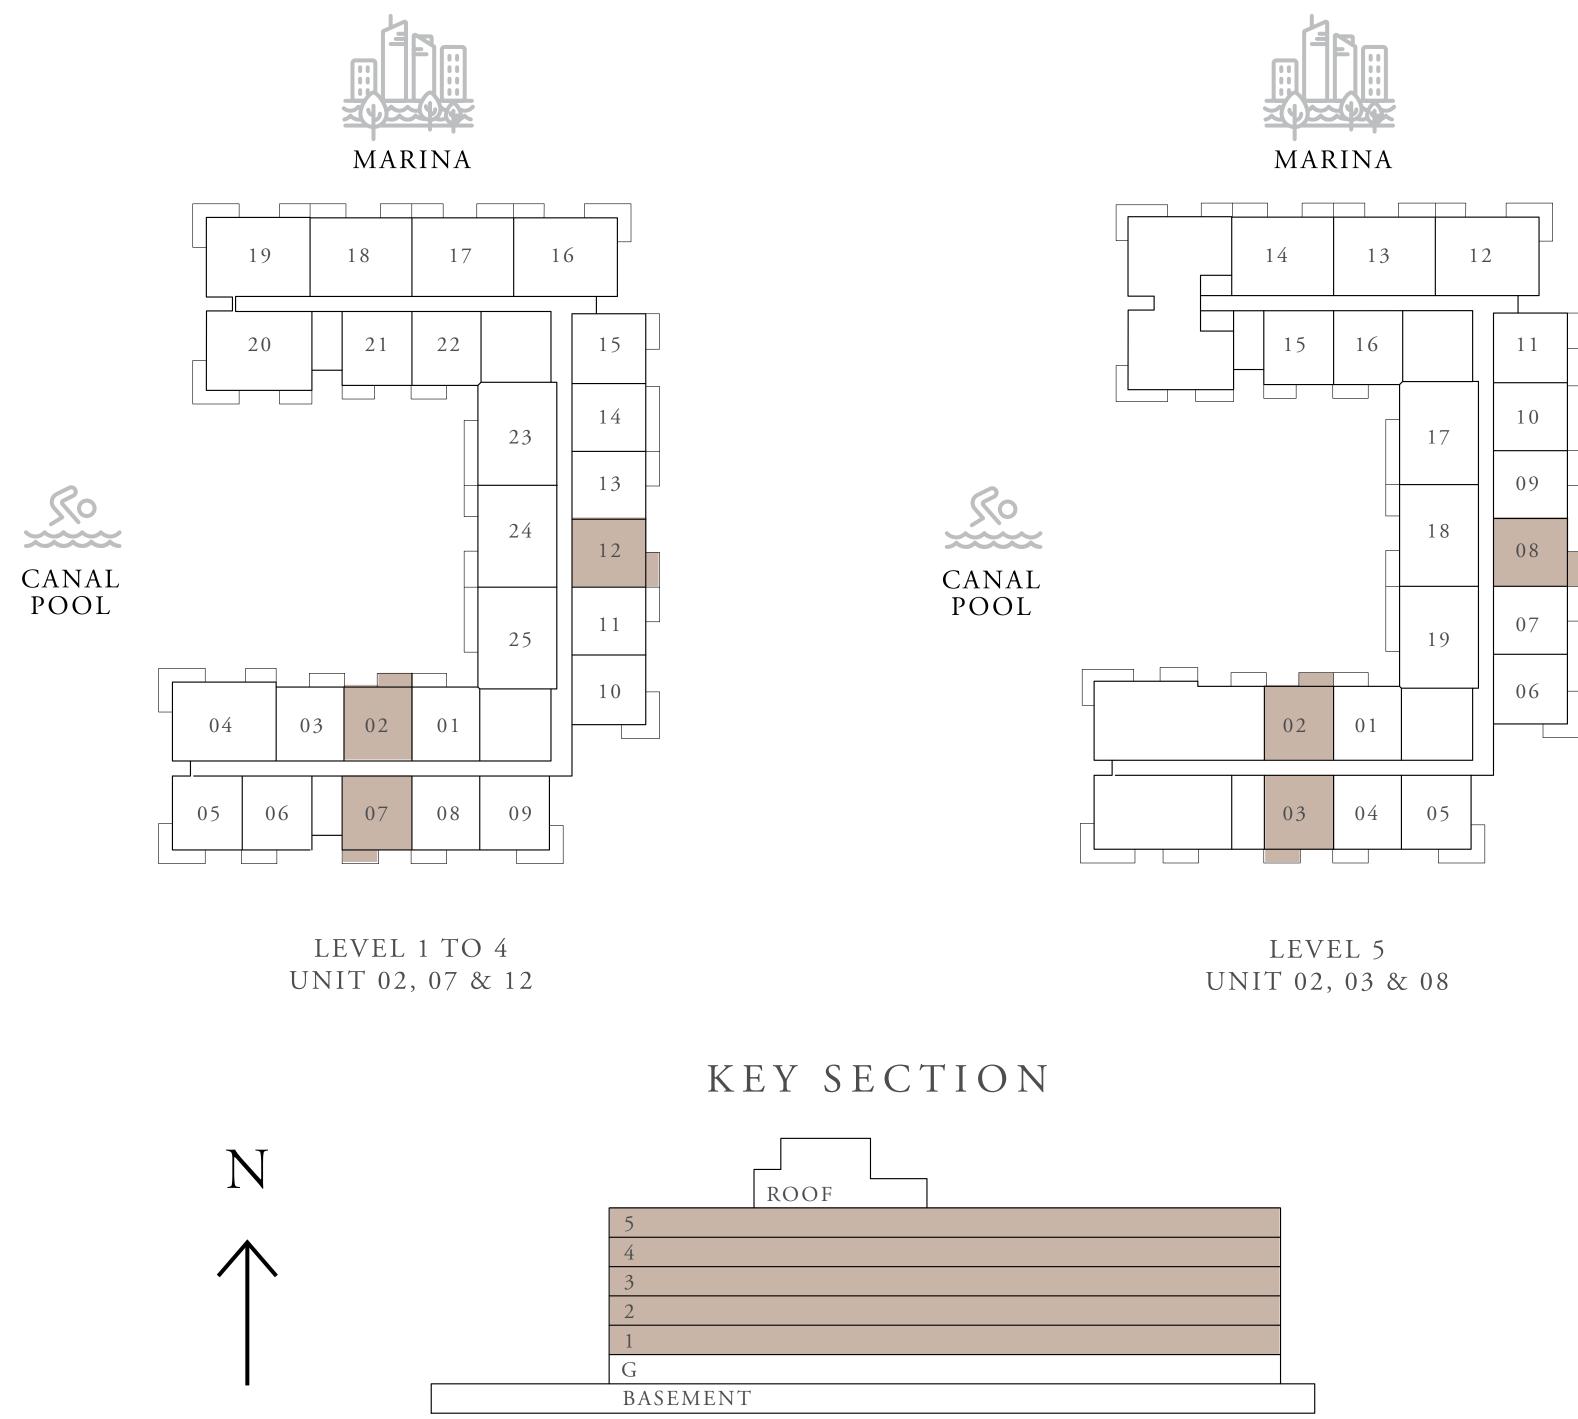

# 1 BEDROOM TYPE 1B

| UNITS        | 102, 107 112, 202, 312, 402, 407, 412 |    |
|--------------|---------------------------------------|----|
| SUITE AREA   | 65.48 SQ.M.                           | 70 |
| BALCONY AREA | 6.27 SQ.M.                            | (  |
| TOTAL AREA   | 71.75 SQ.M.                           | 77 |

\_\_\_\_\_

\_\_\_\_\_

7. The developer reserves the right to make revisions / alterations, at it's absolute discretion, without any liability whatsoever.

207, 212, 302, 307, 502, 503 & 508

704.82 SQ.FT.

67.49 SQ.FT.

772.31 SQ.FT.

FLOOR PLAN 1. All dimensions are in imperial and metric, and measured from finish to finish at developer's absolute discretion. 4. Actual area may vary from the stated area. 5. Drawings not to scale. 6. All images used are for illustrative purposes only and do not represent the actual size, features, specifications, fittings, and furnishings.