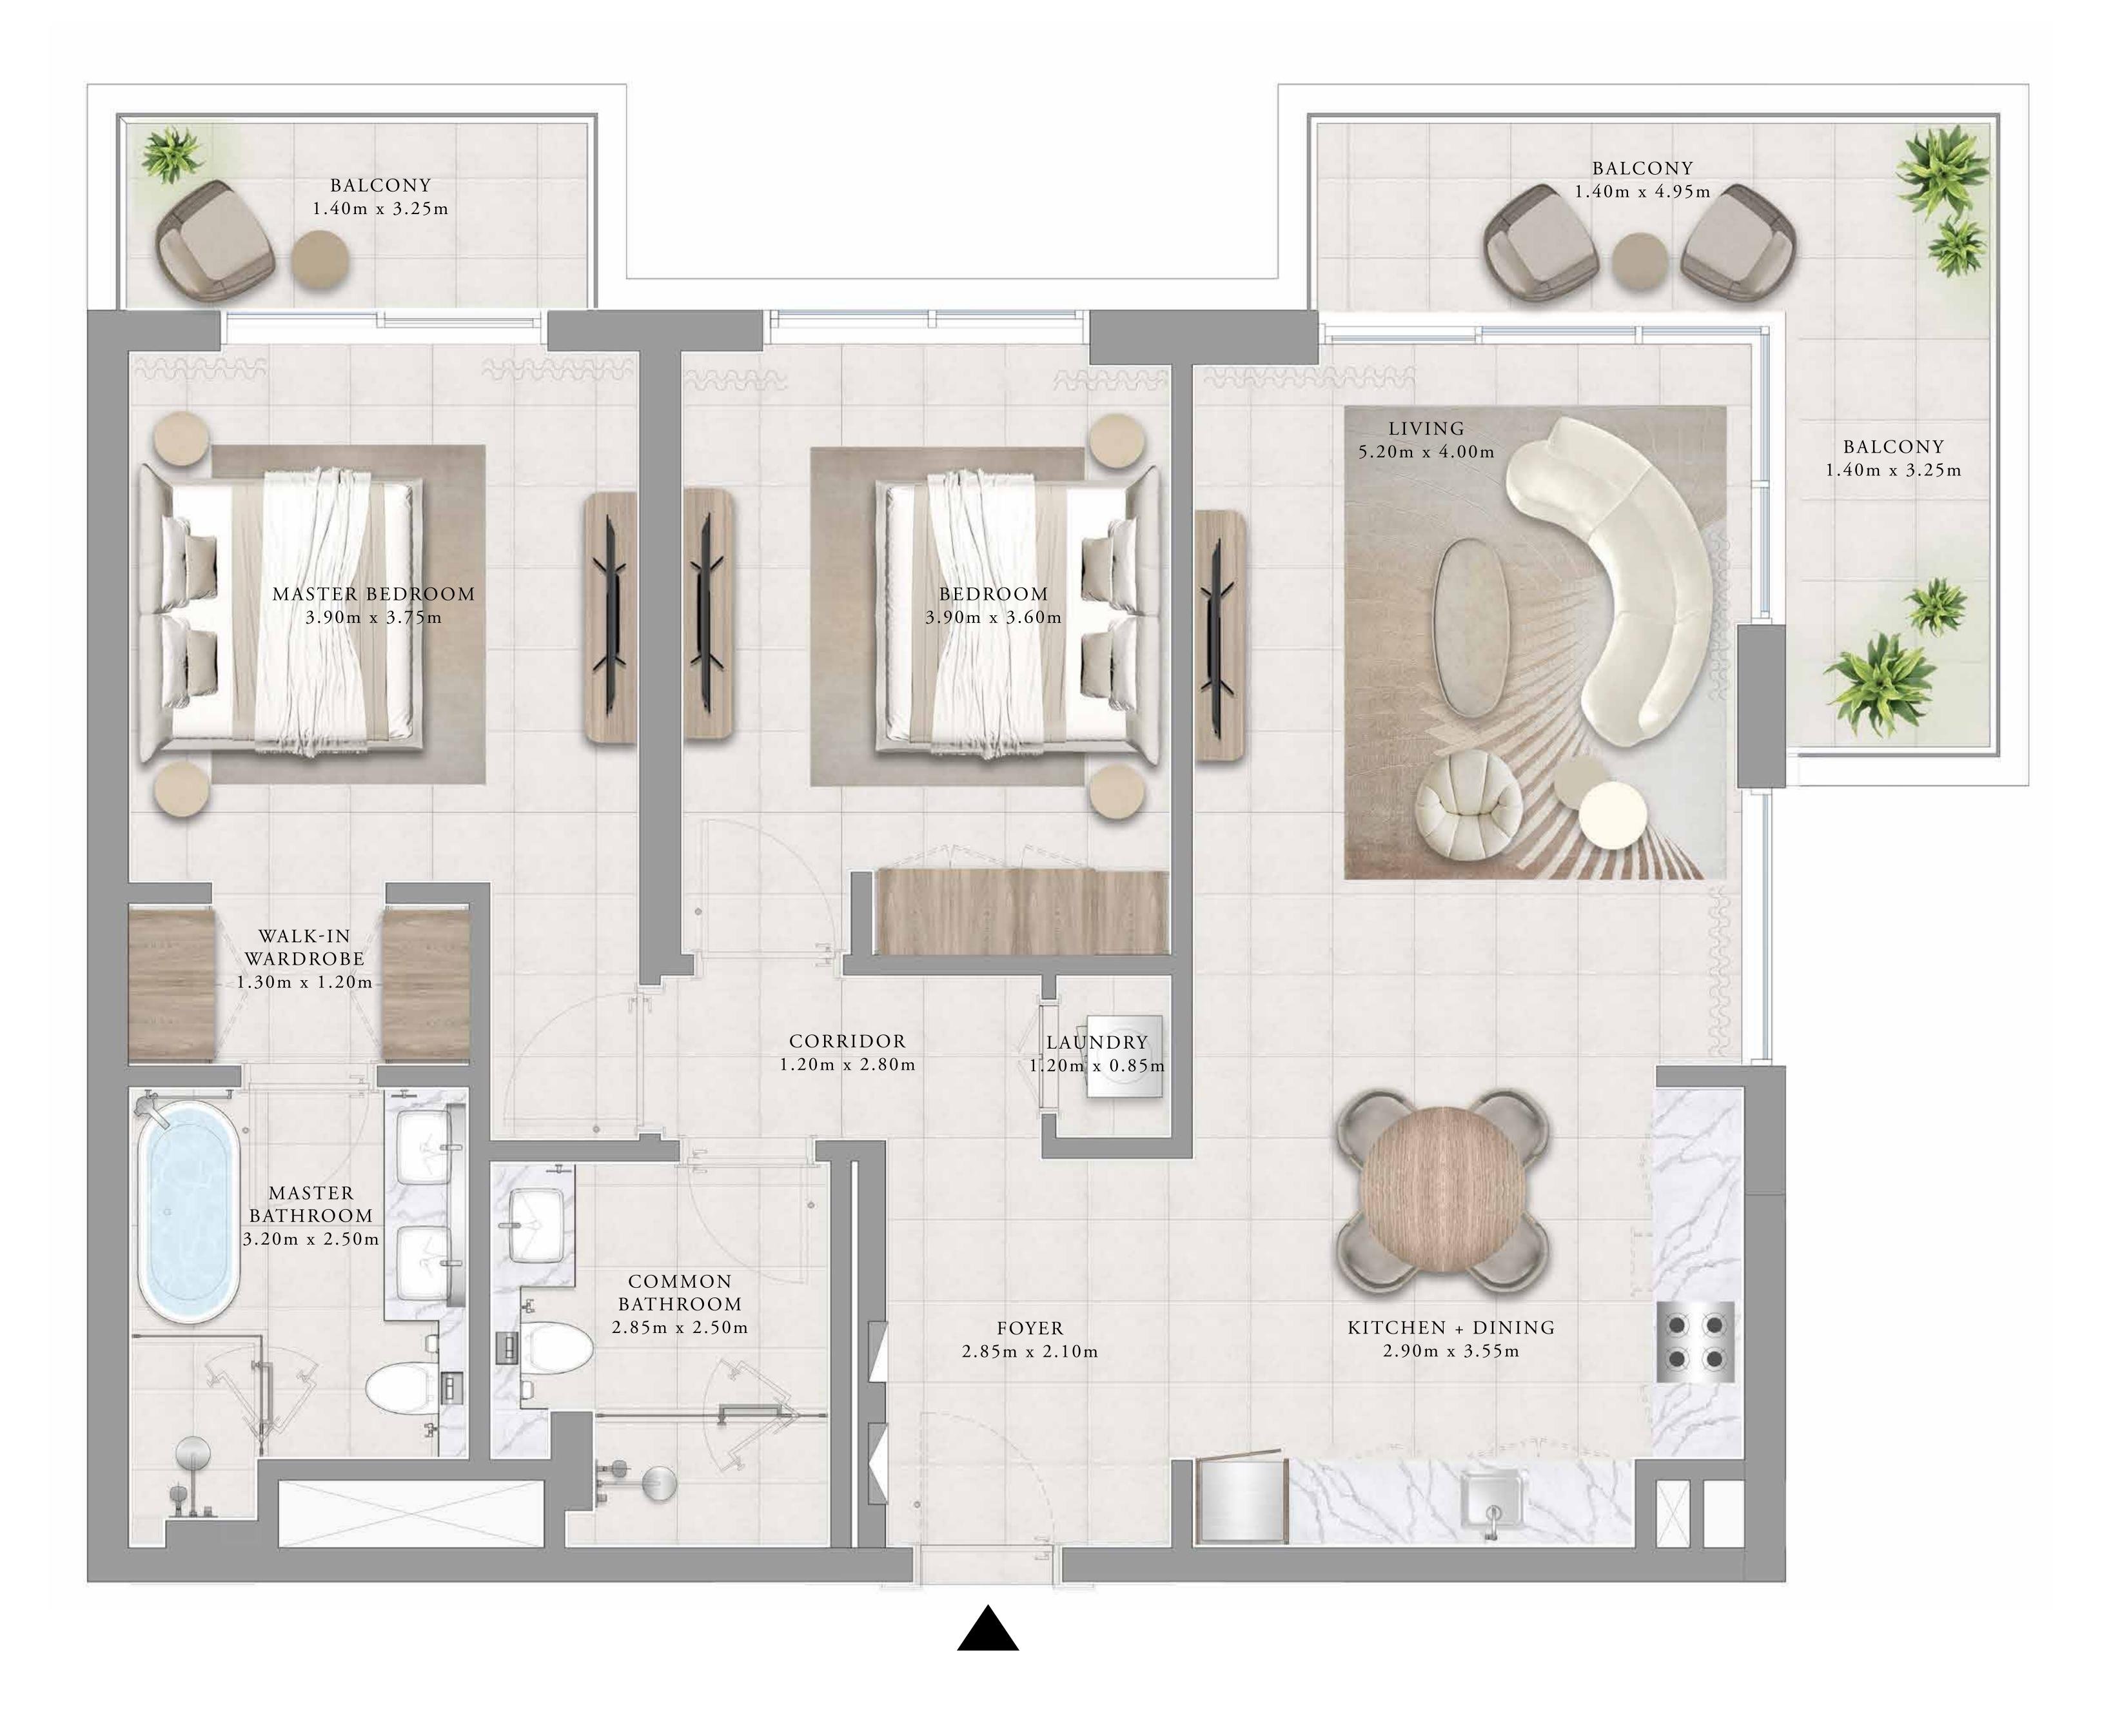

2 BEDROOM TYPE 1A

| UNITS        | 117, 217, 317, | 417 & |
|--------------|----------------|-------|
| SUITE AREA   | 108.09 SQ.M.   | 1,1   |
| BALCONY AREA | 12.30 SQ.M.    | ]     |
| TOTAL AREA   | 120.39 SQ.M.   | 1,2   |

KEY PLANS

FLOOR PLAN 1. All dimensions are in imperial and metric, and measured from finish to finish excluding construction tolerances. 2. All materials, dimensions, and drawings are approximate only. 3. Information is subject to change without notice, at developer's absolute discretion. 4. Actual area may vary from the stated area. 5. Drawings not to scale. 6. All images used are for illustrative purposes only and do not represent the actual size, features, specifications, fittings, and furnishings. 7. The developer reserves the right to make revisions / alterations, at it's absolute discretion, without any liability whatsoever.

& 513

,163.47 SQ.FT.

132.40 SQ.FT.

,295.87 SQ.FT.

2 BEDROOM TYPE 1B

| UNITS        | 118, 124, 218,<br>418, 424 & 518 |     |
|--------------|----------------------------------|-----|
| SUITE AREA   | 108.12 SQ.M.                     | 1,  |
| BALCONY AREA | 11.95 SQ.M.                      |     |
| TOTAL AREA   | 120.07 SQ.M.                     | 1,2 |