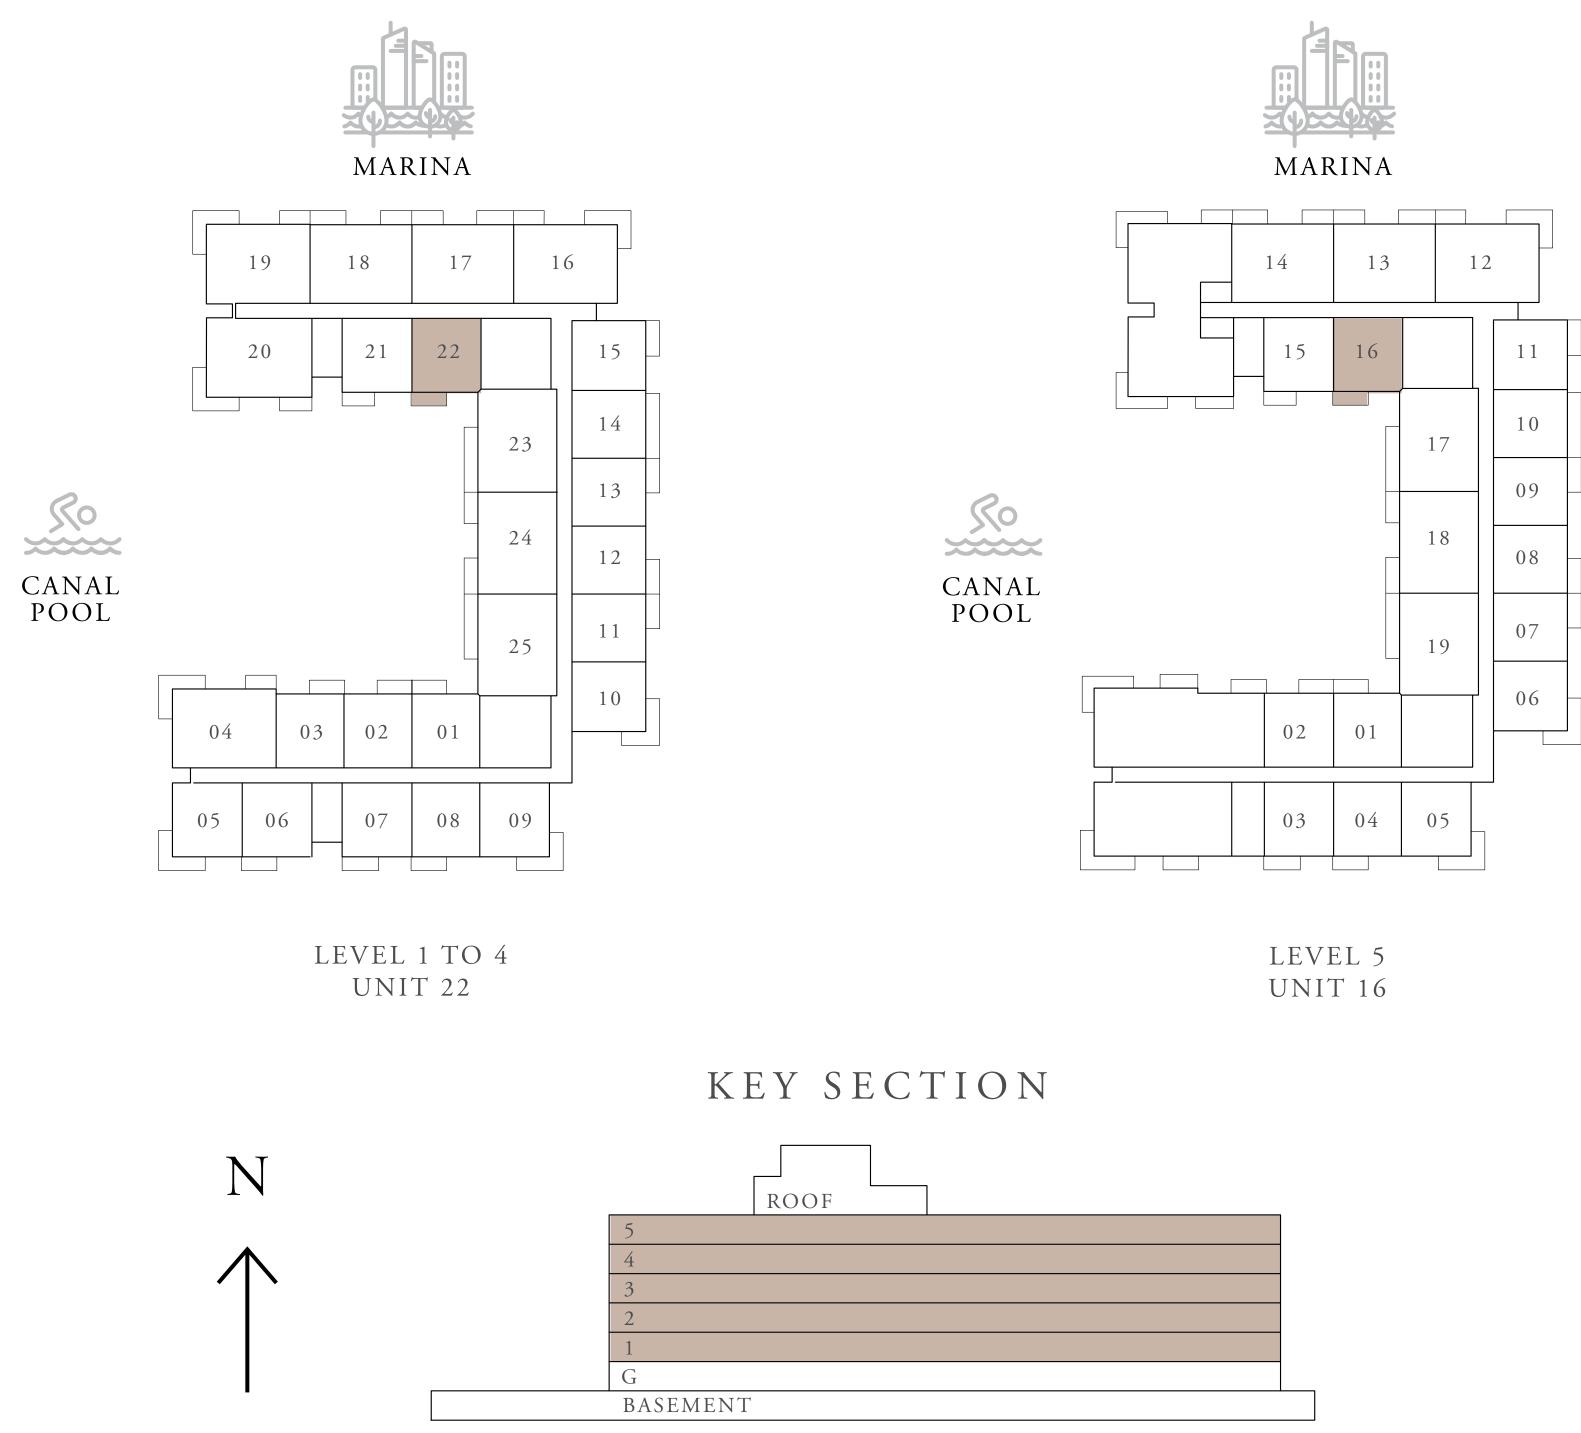

# 1 BEDROOM TYPE 2B

| UNITS        | 122, 222, 322, 422 | & |
|--------------|--------------------|---|
| SUITE AREA   | 65.48 SQ.M.        | 7 |
| BALCONY AREA | 5.99 SQ.M.         |   |
| TOTAL AREA   | 71.47 SQ.M.        | 7 |

\_\_\_\_\_

KEY PLANS

FLOOR PLAN 1. All dimensions are in imperial and metric, and measured from finish to finish at developer's absolute discretion. 4. Actual area may vary from the stated area. 5. Drawings not to scale. 6. All images used are for illustrative purposes only and do not represent the actual size, features, specifications, fittings, and furnishings. 7. The developer reserves the right to make revisions / alterations, at it's absolute discretion, without any liability whatsoever.

& 516

704.82 SQ.FT.

64.48 SQ.FT.

769.30 SQ.FT.

1 BEDROOM TYPE 2C

| UNITS        | 121, 221, 321, 421 | & |
|--------------|--------------------|---|
| SUITE AREA   | 65.52 SQ.M.        | 7 |
| BALCONY AREA | 5.58 SQ.M.         |   |
| TOTAL AREA   | 71.10 SQ.M.        | 7 |