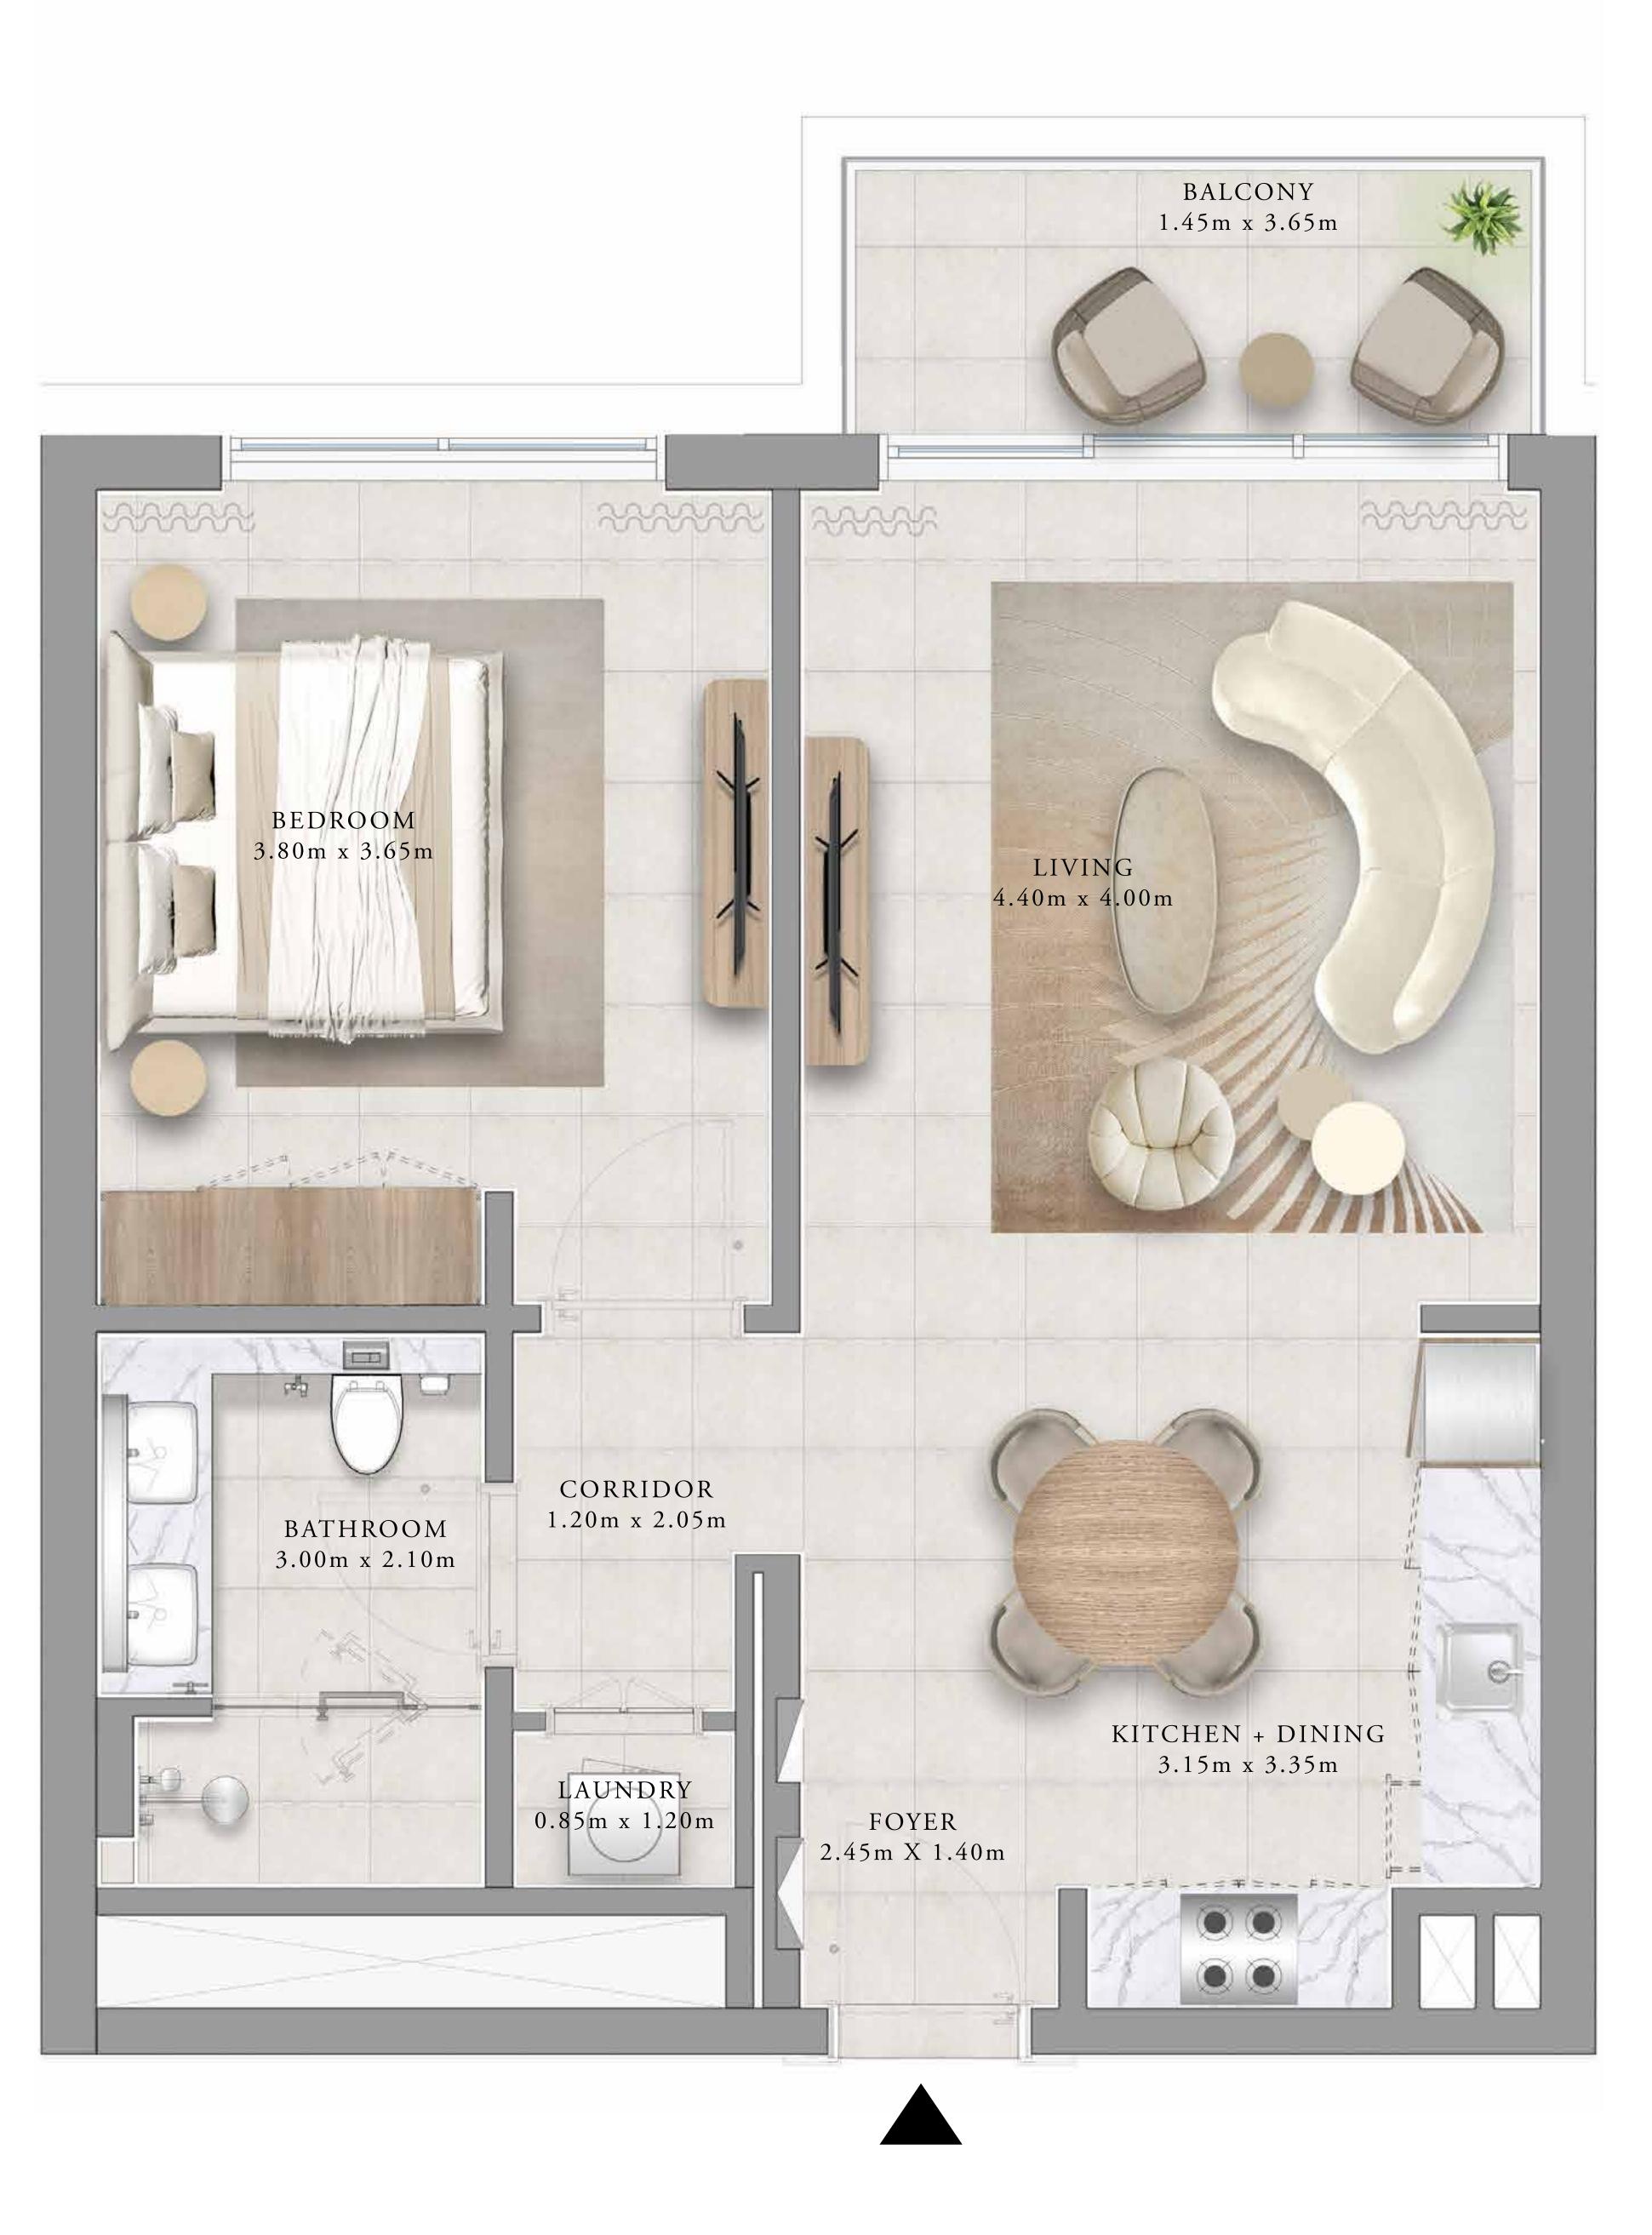

# 1 BEDROOM TYPE 1B

| UNITS        | 102, 107 112, 202, 312, 402, 407, 412 |    |
|--------------|---------------------------------------|----|
| SUITE AREA   | 65.48 SQ.M.                           | 70 |
| BALCONY AREA | 6.27 SQ.M.                            | (  |
| TOTAL AREA   | 71.75 SQ.M.                           | 77 |

\_\_\_\_\_

\_\_\_\_\_

7. The developer reserves the right to make revisions / alterations, at it's absolute discretion, without any liability whatsoever.

207, 212, 302, 307, 502, 503 & 508

704.82 SQ.FT.

67.49 SQ.FT.

772.31 SQ.FT.

FLOOR PLAN 1. All dimensions are in imperial and metric, and measured from finish to finish at developer's absolute discretion. 4. Actual area may vary from the stated area. 5. Drawings not to scale. 6. All images used are for illustrative purposes only and do not represent the actual size, features, specifications, fittings, and furnishings.