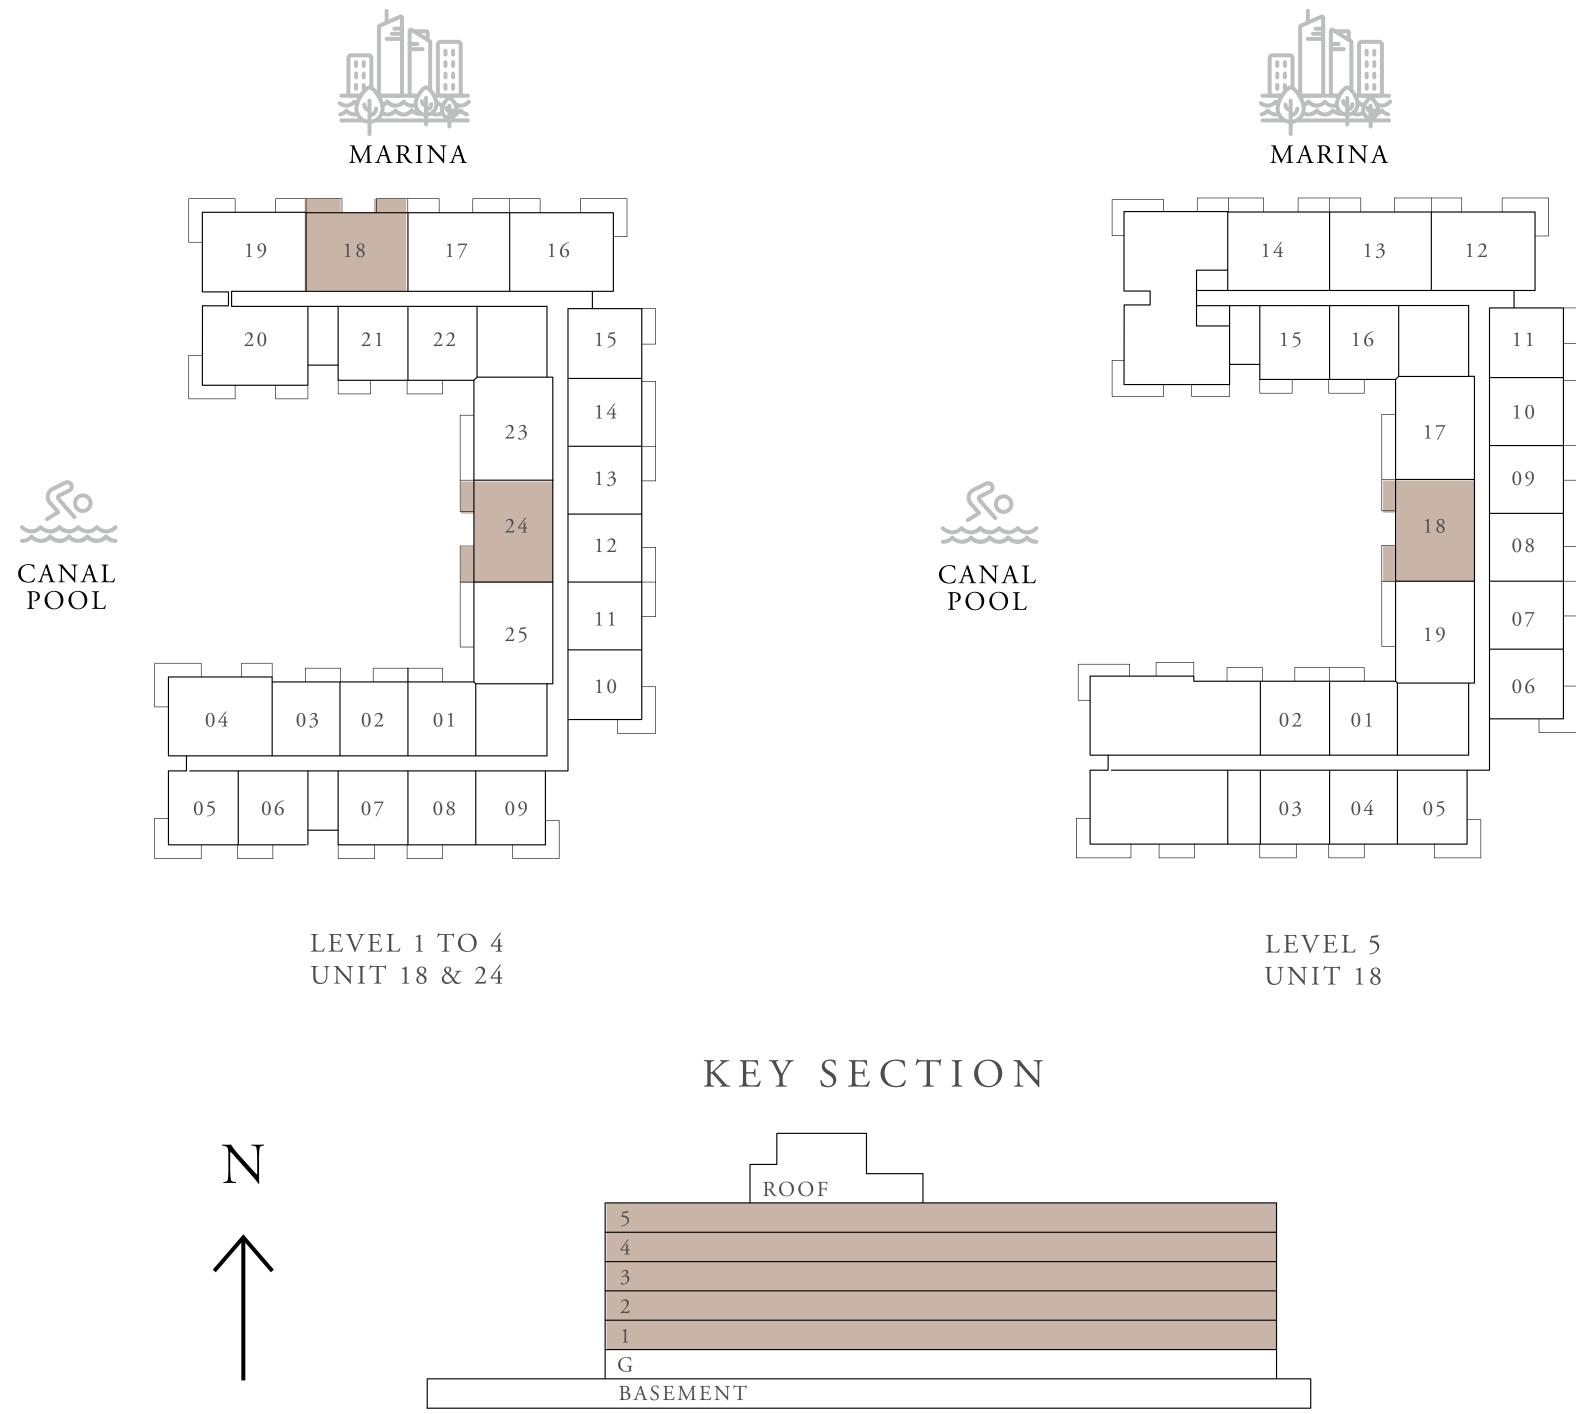

# FLOOR PLANS

1 BEDROOM TYPE 1A

| UNITS        | 101, 111, 201, 211<br>401, 411, 501 & 5 |    |
|--------------|-----------------------------------------|----|
| SUITE AREA   | 65.48 SQ.M.                             | 70 |
| BALCONY AREA | 6.27 SQ.M.                              | (  |
| TOTAL AREA   | 71.75 SQ.M.                             | 77 |

\_\_\_\_\_

\_\_\_\_\_

FLOOR PLAN 1. All dimensions are in imperial and metric, and measured from finish to finish at developer's absolute discretion. 4. Actual area may vary from the stated area. 5. Drawings not to scale. 6. All images used are for illustrative purposes only and do not represent the actual size, features, specifications, fittings, and furnishings. 7. The developer reserves the right to make revisions / alterations, at it's absolute discretion, without any liability whatsoever.

301, 311,

704.82 SQ.FT.

67.49 SQ.FT.

772.31 SQ.FT.