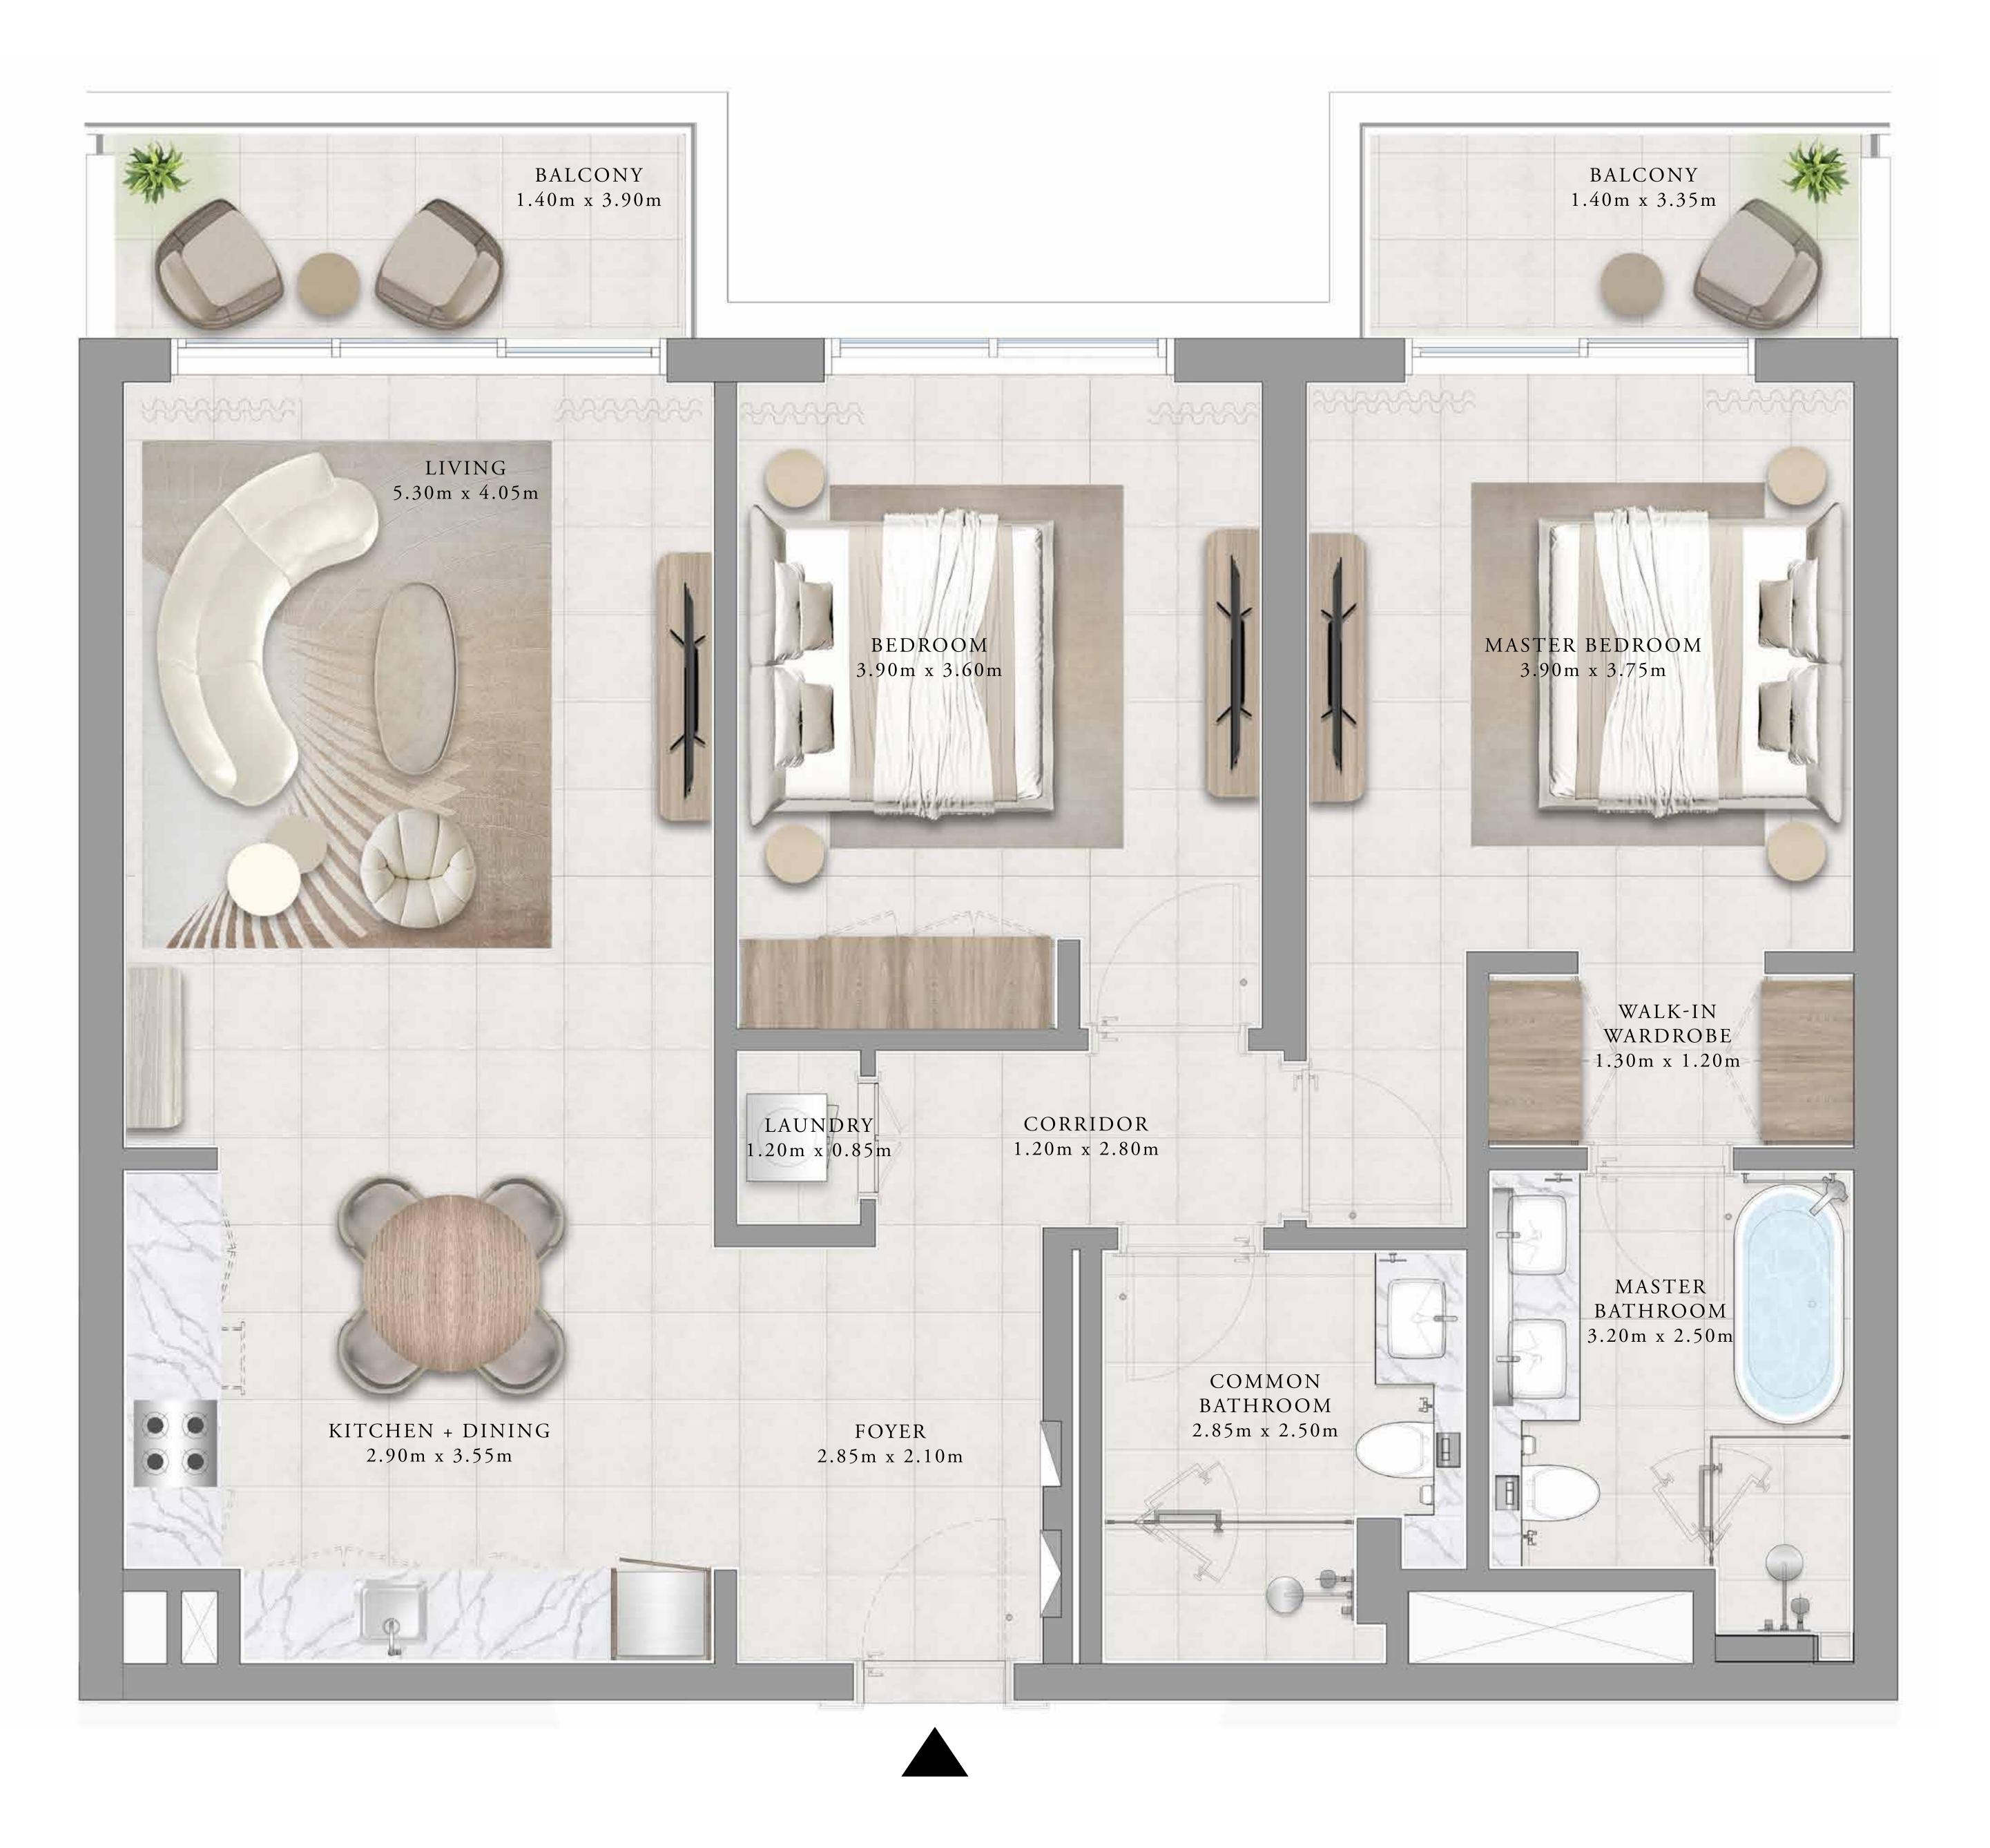

# 1 BEDROOM TYPE 2D

| UNITS        | 114, 214, 314, 414 | & |
|--------------|--------------------|---|
| SUITE AREA   | 65.58 SQ.M.        | 7 |
| BALCONY AREA | 11.90 SQ.M.        | 1 |
| TOTAL AREA   | 77.48 SQ.M.        | 8 |

\_\_\_\_\_

### KEY PLANS

FLOOR PLAN 1. All dimensions are in imperial and metric, and measured from finish to finish at developer's absolute discretion. 4. Actual area may vary from the stated area. 5. Drawings not to scale. 6. All images used are for illustrative purposes only and do not represent the actual size, features, specifications, fittings, and furnishings. 7. The developer reserves the right to make revisions / alterations, at it's absolute discretion, without any liability whatsoever.

& 510

705.90 SQ.FT.

128.09 SQ.FT.

833.99 SQ.FT.

1 BEDROOM TYPE 3A

| UNITS        | 105, 205, 305, & 405 |
|--------------|----------------------|
| SUITE AREA   | 65.47 SQ.M. 70       |
| BALCONY AREA | 12.43 SQ.M. 13       |
| TOTAL AREA   | 77.90 SQ.M. 83       |