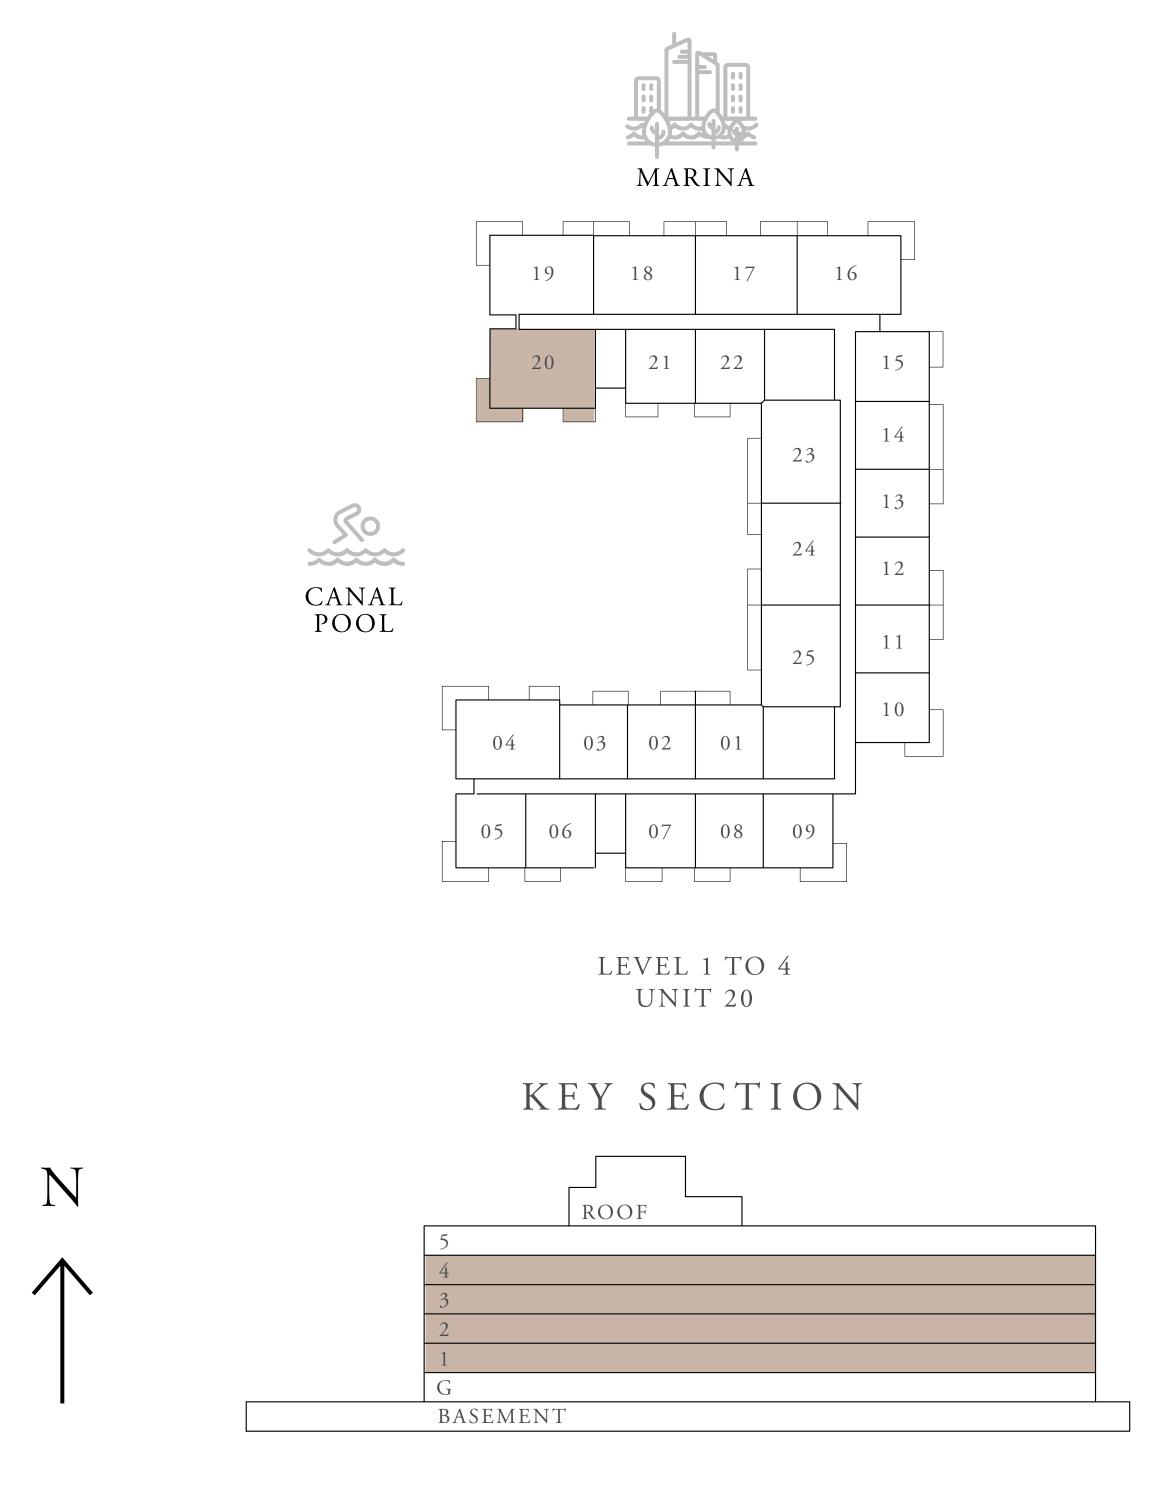

KEY PLANS

FLOOR PLAN 1. All dimensions are in imperial and metric, and measured from finish to finish at developer's absolute discretion. 4. Actual area may vary from the stated area. 5. Drawings not to scale. 6. All images used are for illustrative purposes only and do not represent the actual size, features, specifications, fittings, and furnishings. 7. The developer reserves the right to make revisions / alterations, at it's absolute discretion, without any liability whatsoever.