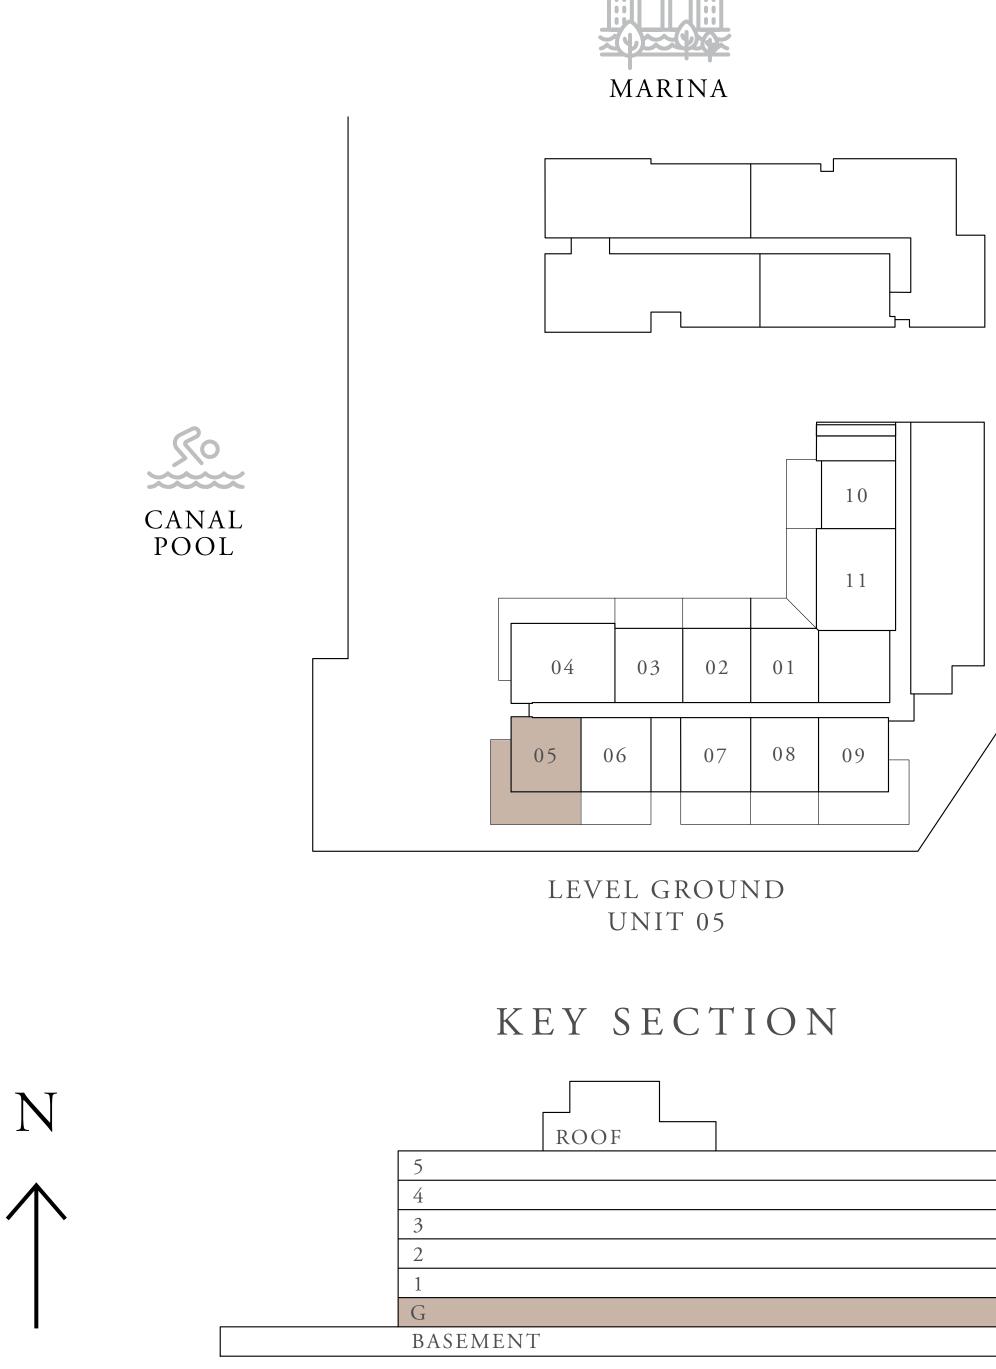

7. The developer reserves the right to make revisions / alterations, at it's absolute discretion, without any liability whatsoever.

703.64 SQ.FT.

249.83 SQ.FT.

953.47 SQ.FT.

1 BEDROOM TYPE 5A

| UNITS        | G 0 5        |     |
|--------------|--------------|-----|
| SUITE AREA   | 65.28 SQ.M.  | 7   |
| TERRACE AREA | 57.41 SQ.M.  | 6   |
| TOTAL AREA   | 122.69 SQ.M. | 1,3 |

FLOOR PLAN 1. All dimensions are in imperial and metric, and measured from finish to finish at developer's absolute discretion. 4. Actual area may vary from the stated area. 5. Drawings not to scale. 6. All images used are for illustrative purposes only and do not represent the actual size, features, specifications, fittings, and furnishings. 7. The developer reserves the right to make revisions / alterations, at it's absolute discretion, without any liability whatsoever.

702.67 SQ.FT.

617.96 SQ.FT.

1,320.63 SQ.FT.

1 BEDROOM TYPE 5B

| UNITS        | G 0 9        |     |
|--------------|--------------|-----|
| SUITE AREA   | 65.30 SQ.M.  | 7   |
| TERRACE AREA | 51.28 SQ.M.  | 5   |
| TOTAL AREA   | 116.58 SQ.M. | 1,2 |