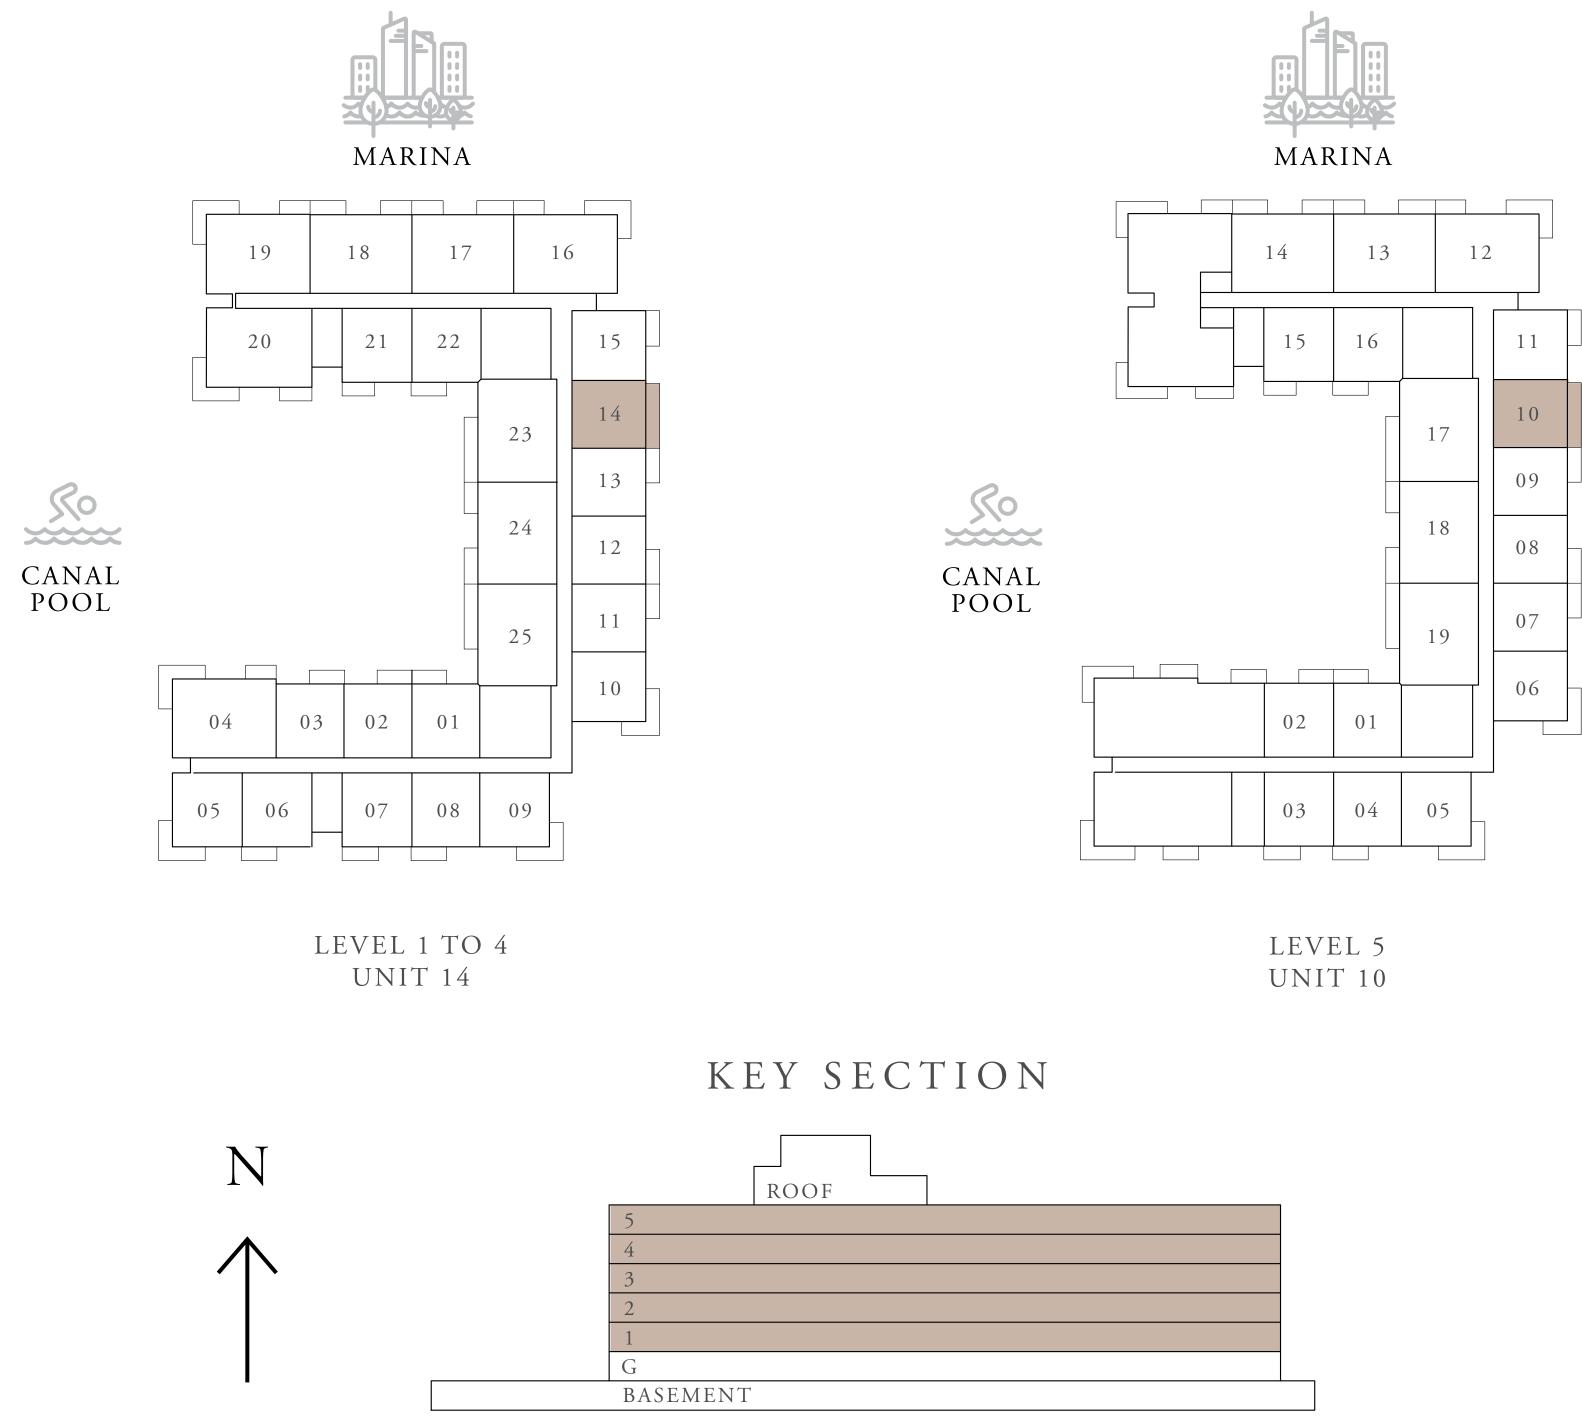

### KEY PLANS

FLOOR PLAN 1. All dimensions are in imperial and metric, and measured from finish to finish at developer's absolute discretion. 4. Actual area may vary from the stated area. 5. Drawings not to scale. 6. All images used are for illustrative purposes only and do not represent the actual size, features, specifications, fittings, and furnishings. 7. The developer reserves the right to make revisions / alterations, at it's absolute discretion, without any liability whatsoever.

& 510

705.90 SQ.FT.

128.09 SQ.FT.

833.99 SQ.FT.

1 BEDROOM TYPE 3A

| UNITS        | 105, 205, 305, & 405 |
|--------------|----------------------|
| SUITE AREA   | 65.47 SQ.M. 70       |
| BALCONY AREA | 12.43 SQ.M. 13       |
| TOTAL AREA   | 77.90 SQ.M. 83       |