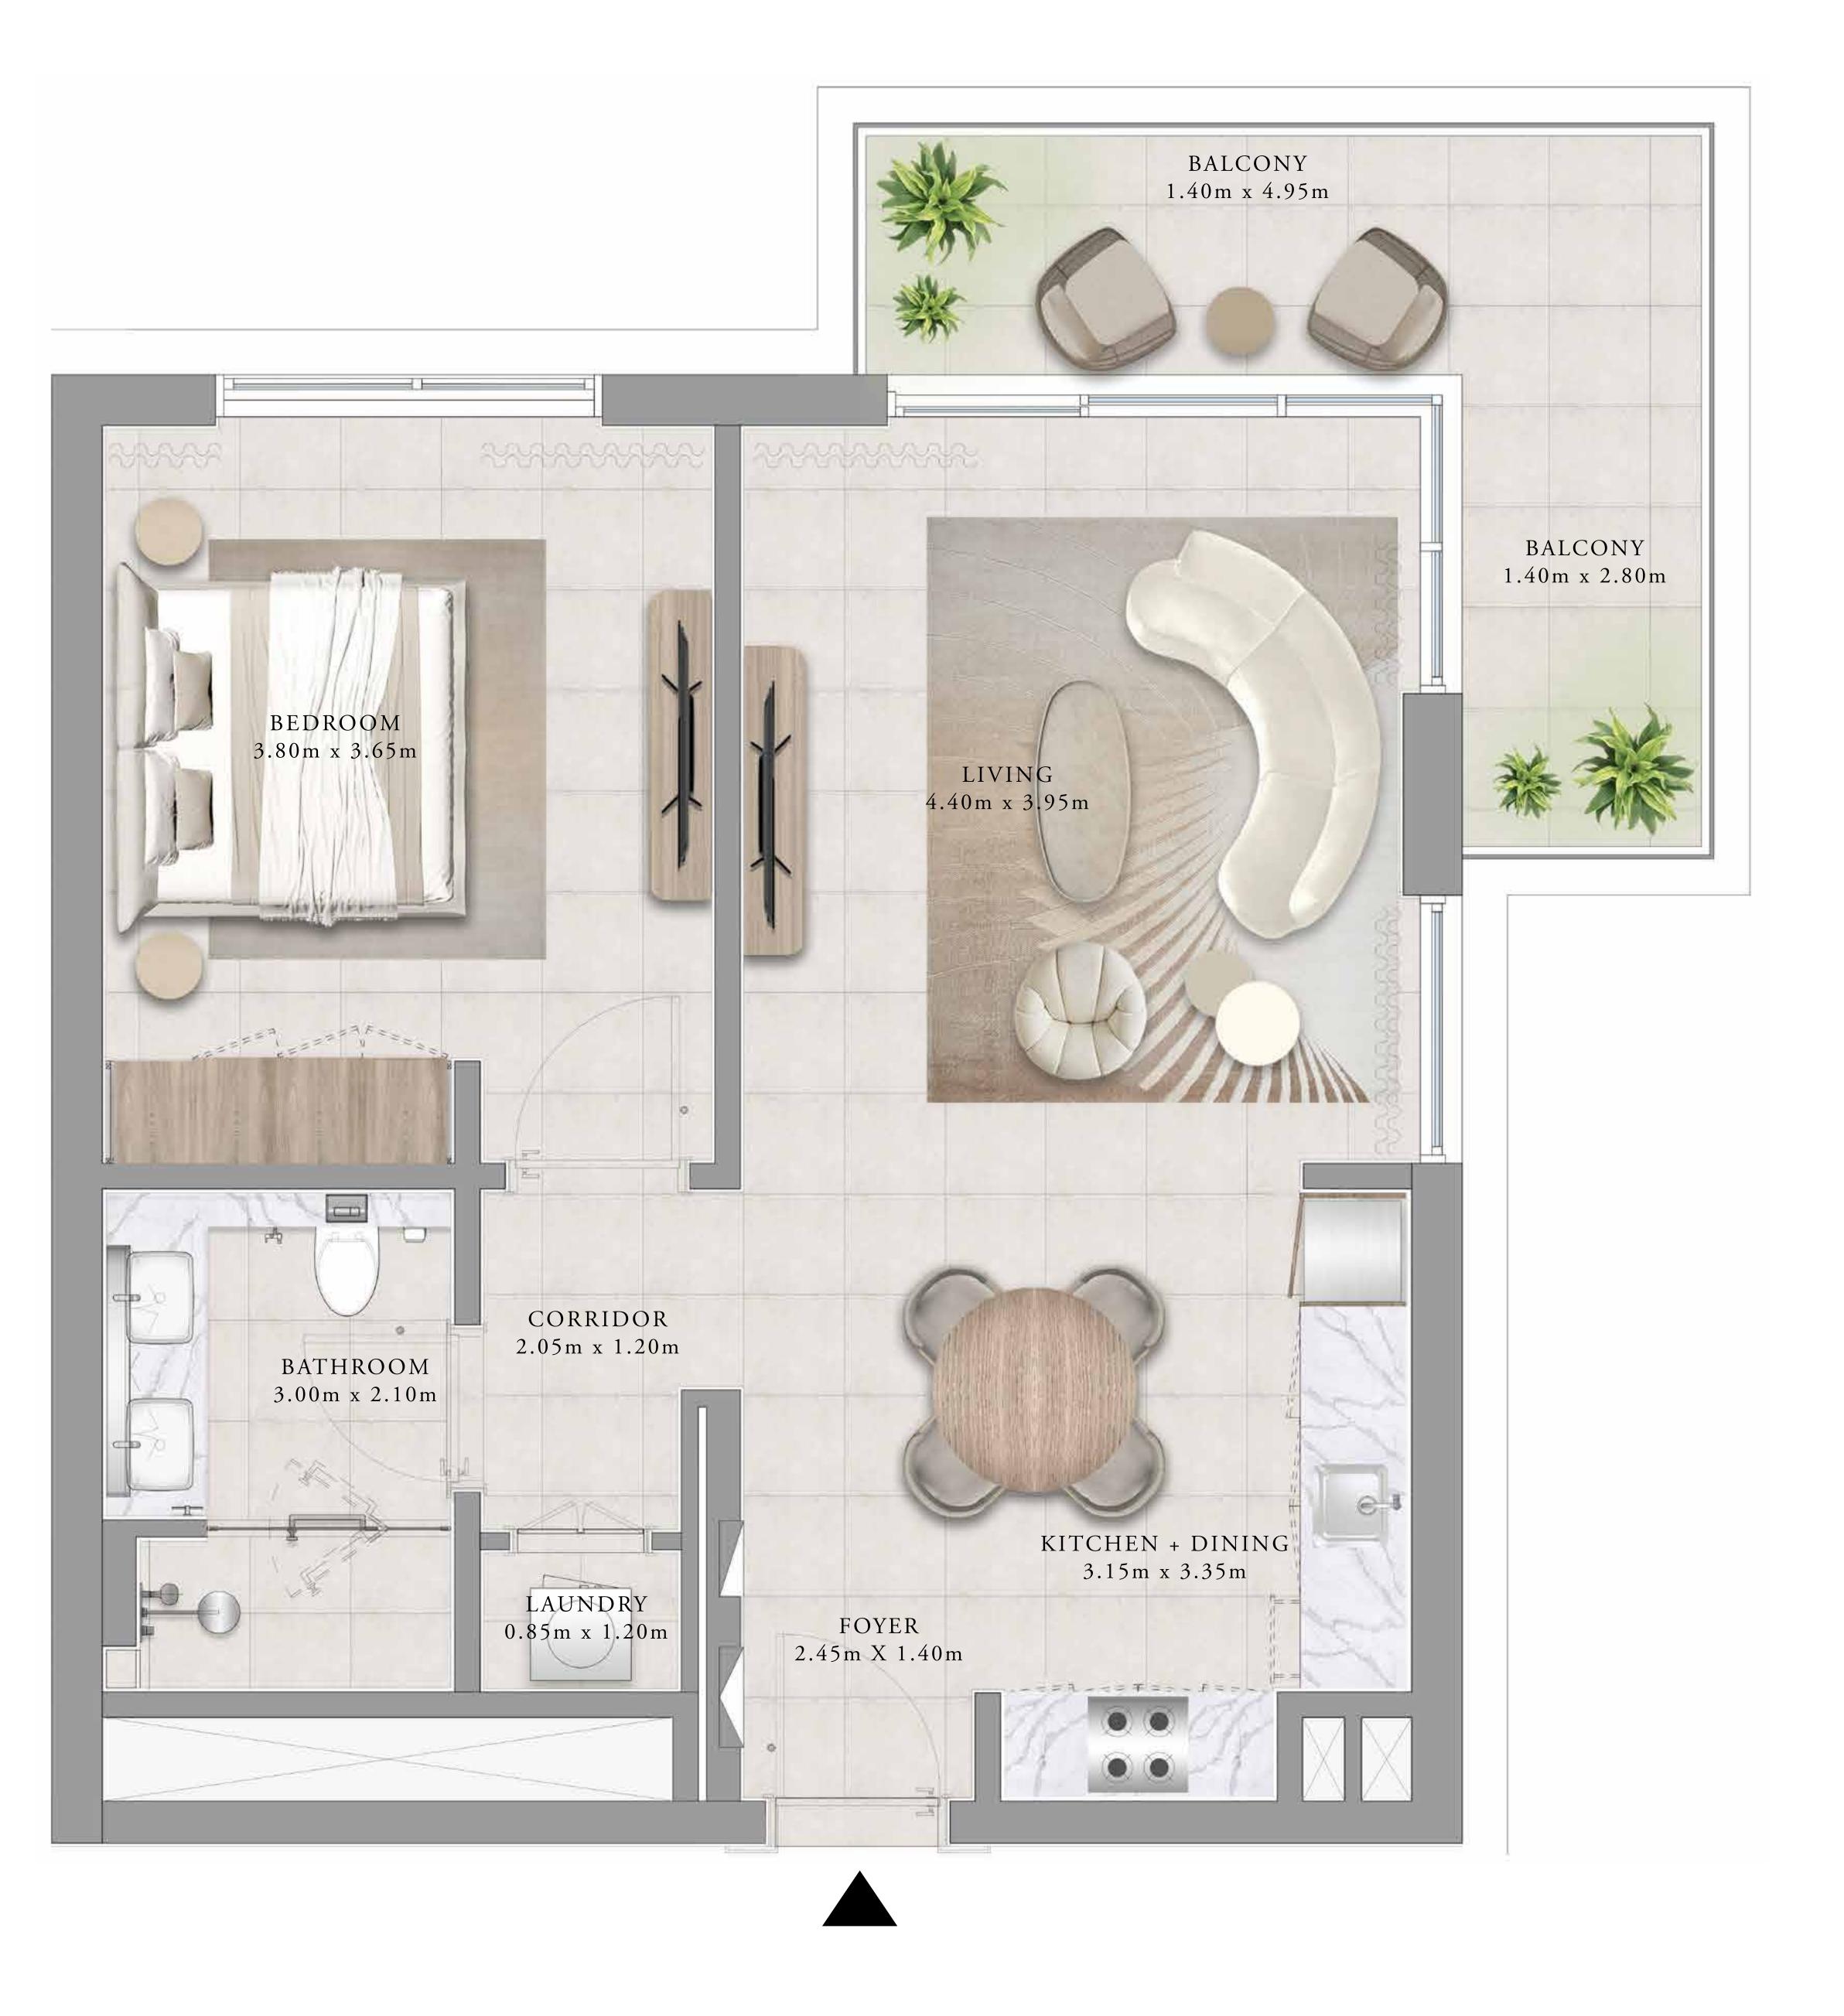

# FLOOR PLANS

1 BEDROOM TYPE 1A

| UNITS        | 101, 111, 201, 211<br>401, 411, 501 & 5 |    |
|--------------|-----------------------------------------|----|
| SUITE AREA   | 65.48 SQ.M.                             | 70 |
| BALCONY AREA | 6.27 SQ.M.                              | (  |
| TOTAL AREA   | 71.75 SQ.M.                             | 77 |

301, 311,

704.82 SQ.FT.

67.49 SQ.FT.

772.31 SQ.FT.