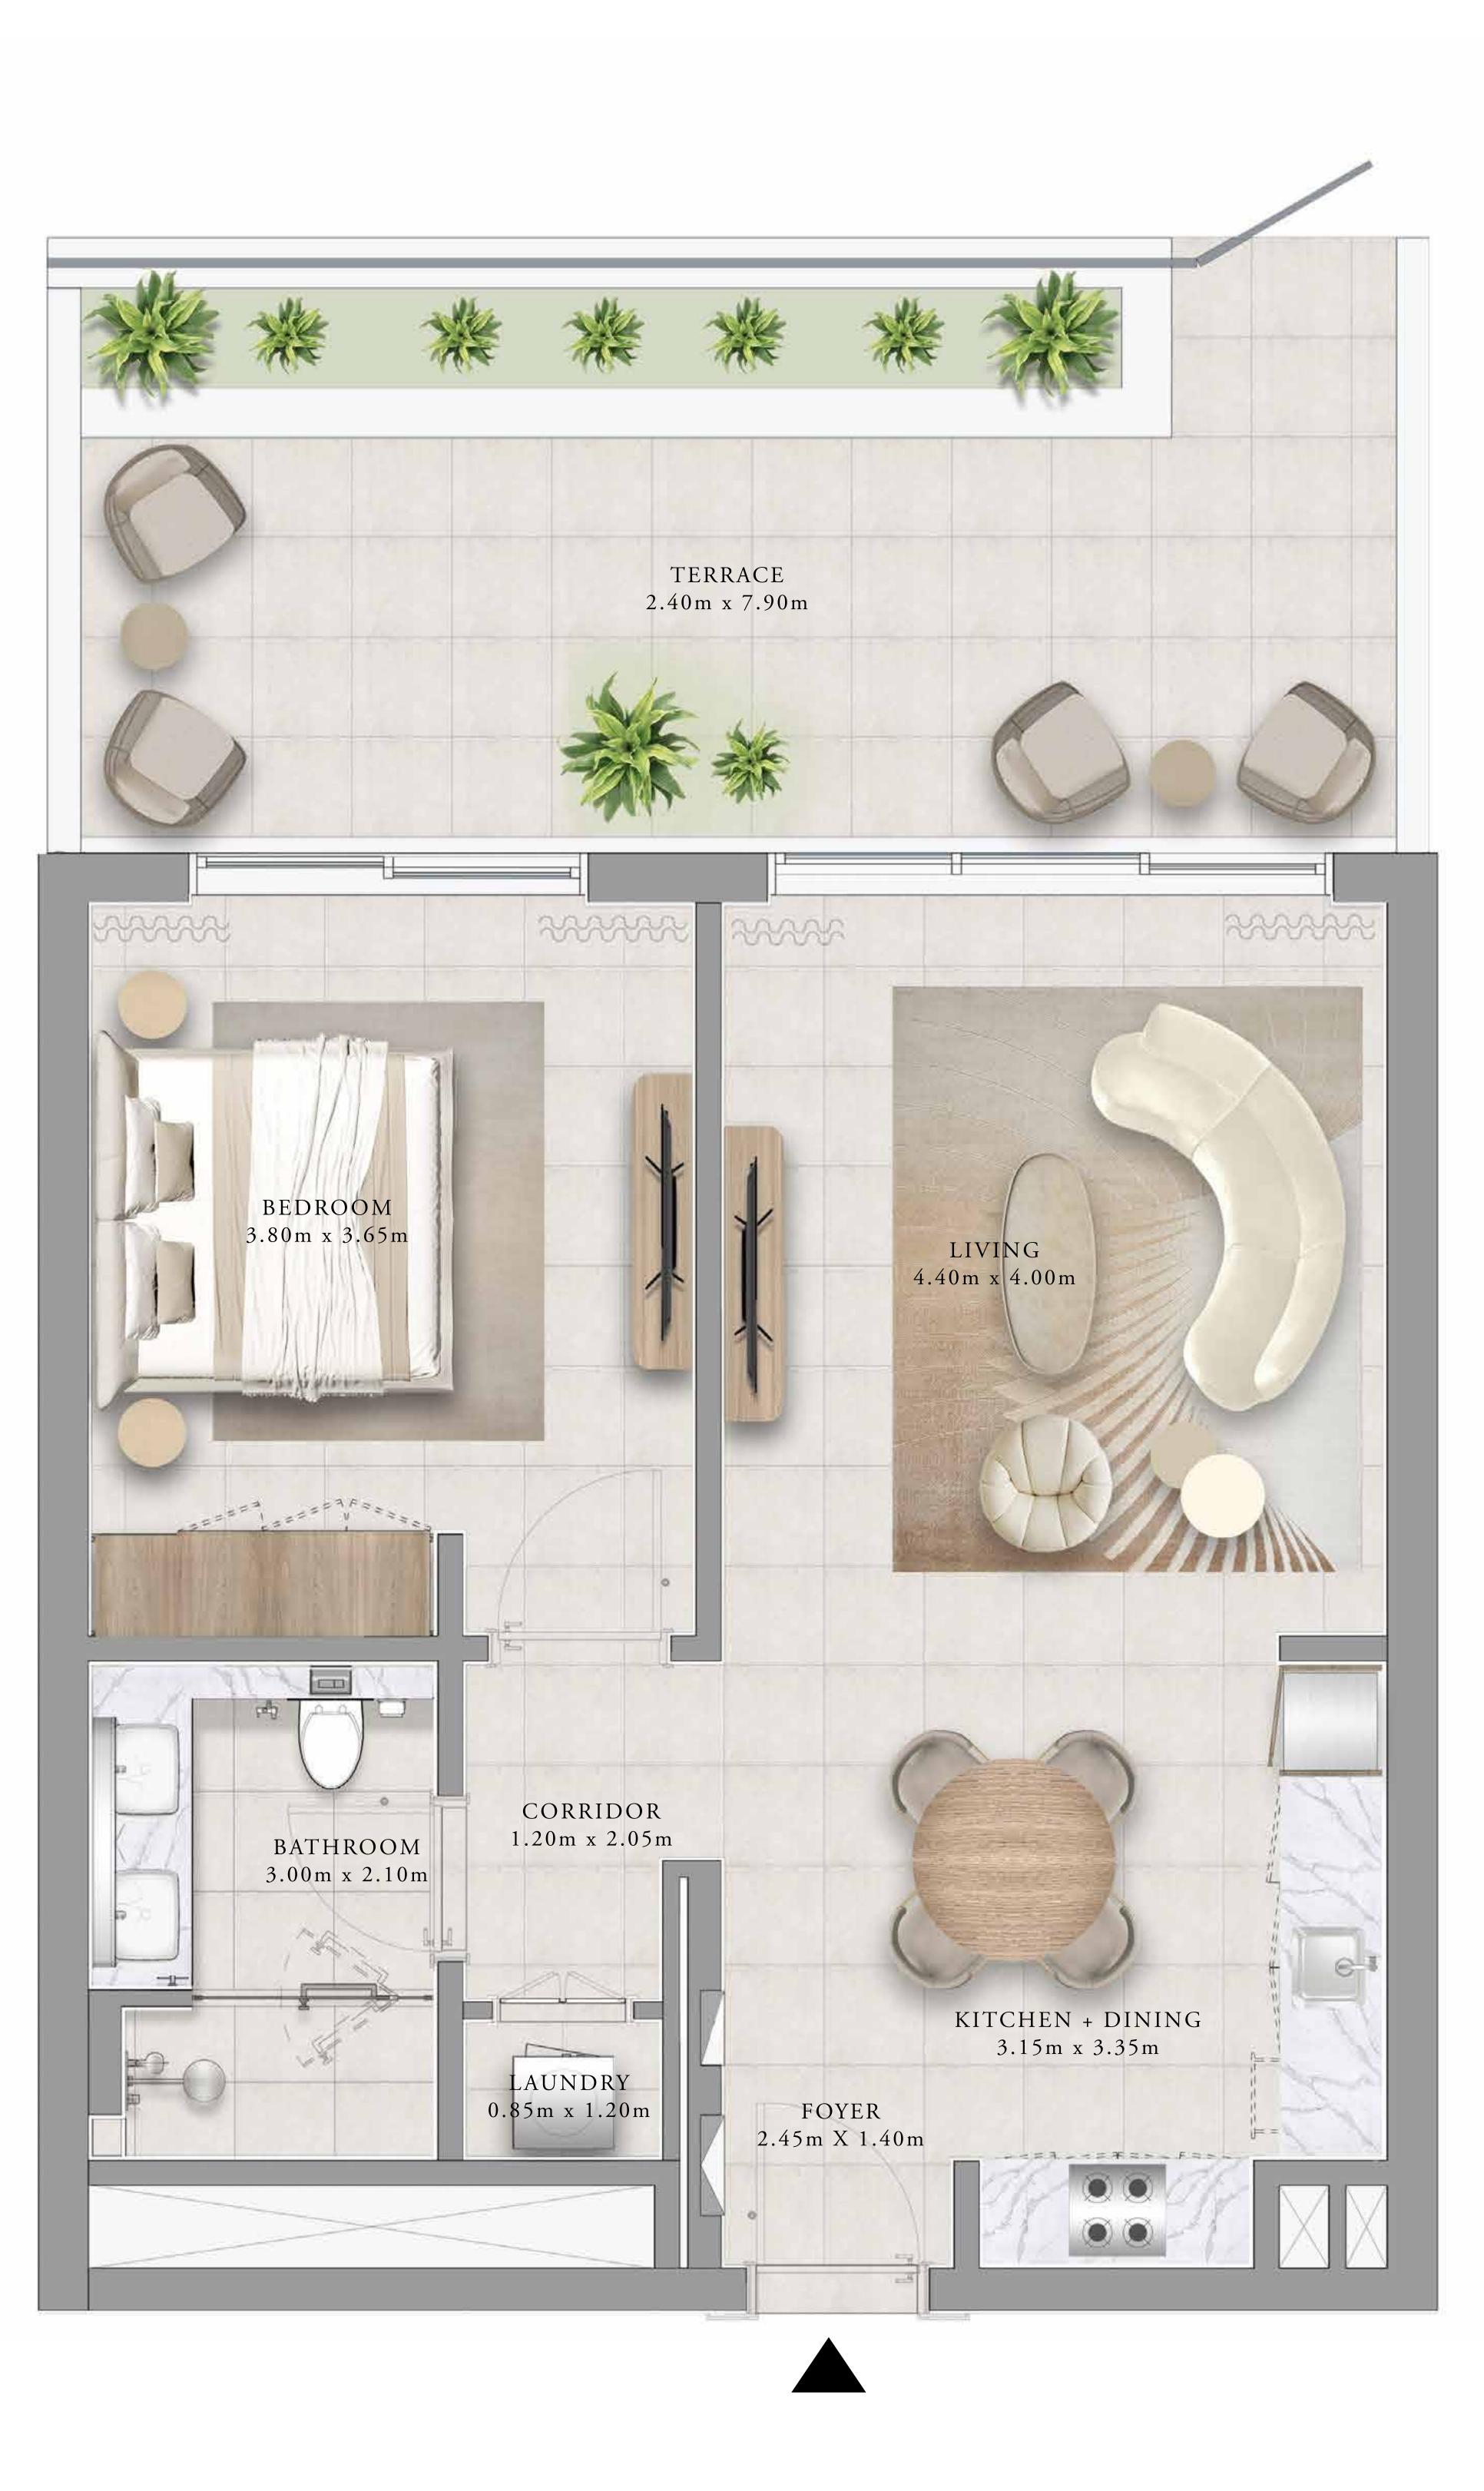

### 1 BEDROOM TYPE 4D

| UNITS        | G 0 2       |     |
|--------------|-------------|-----|
| SUITE AREA   | 65.37 SQ.M. | 70  |
| TERRACE AREA | 30.11 SQ.M. | 32  |
| TOTAL AREA   | 95.48 SQ.M. | 1,0 |