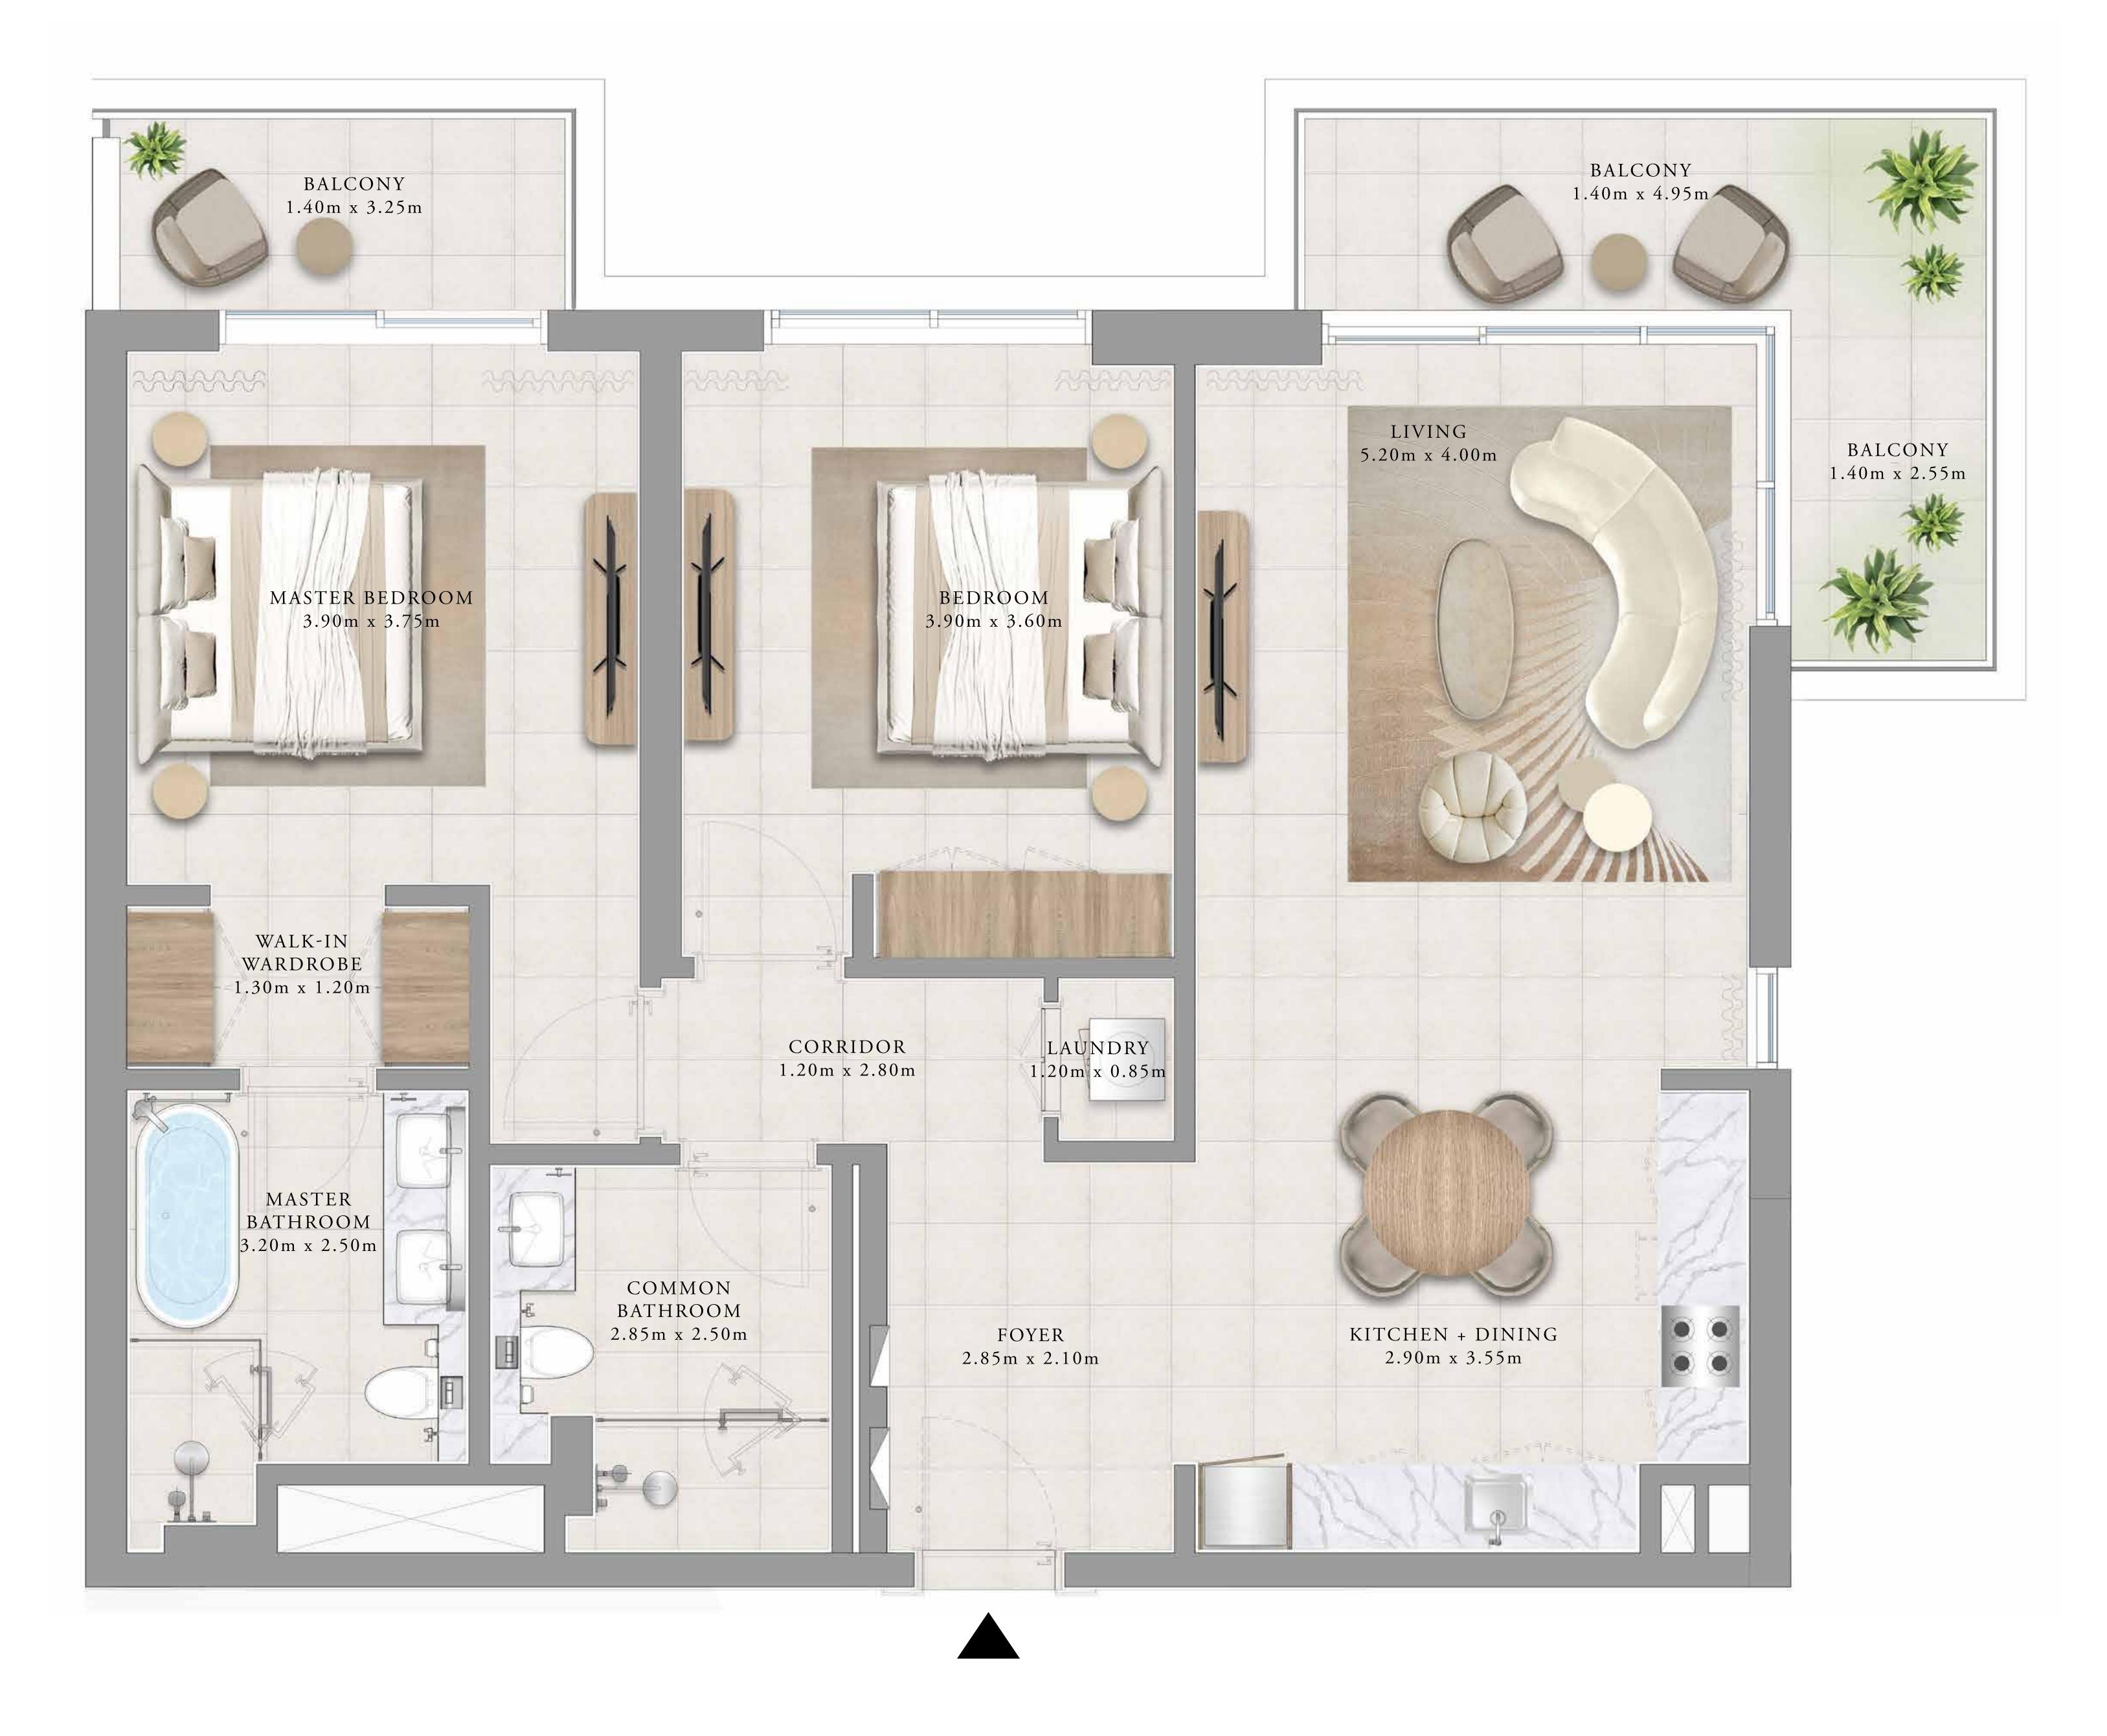

& 512

,163.58 SQ.FT.

187.94 SQ.FT.

,351.52 SQ.FT.

2 BEDROOM TYPE 3

| UNITS        | G 1 1        |     |
|--------------|--------------|-----|
| SUITE AREA   | 107.99 SQ.M. | 1,  |
| TERRACE AREA | 38.38 SQ.M.  | 2   |
| TOTAL AREA   | 146.37 SQ.M. | 1,4 |