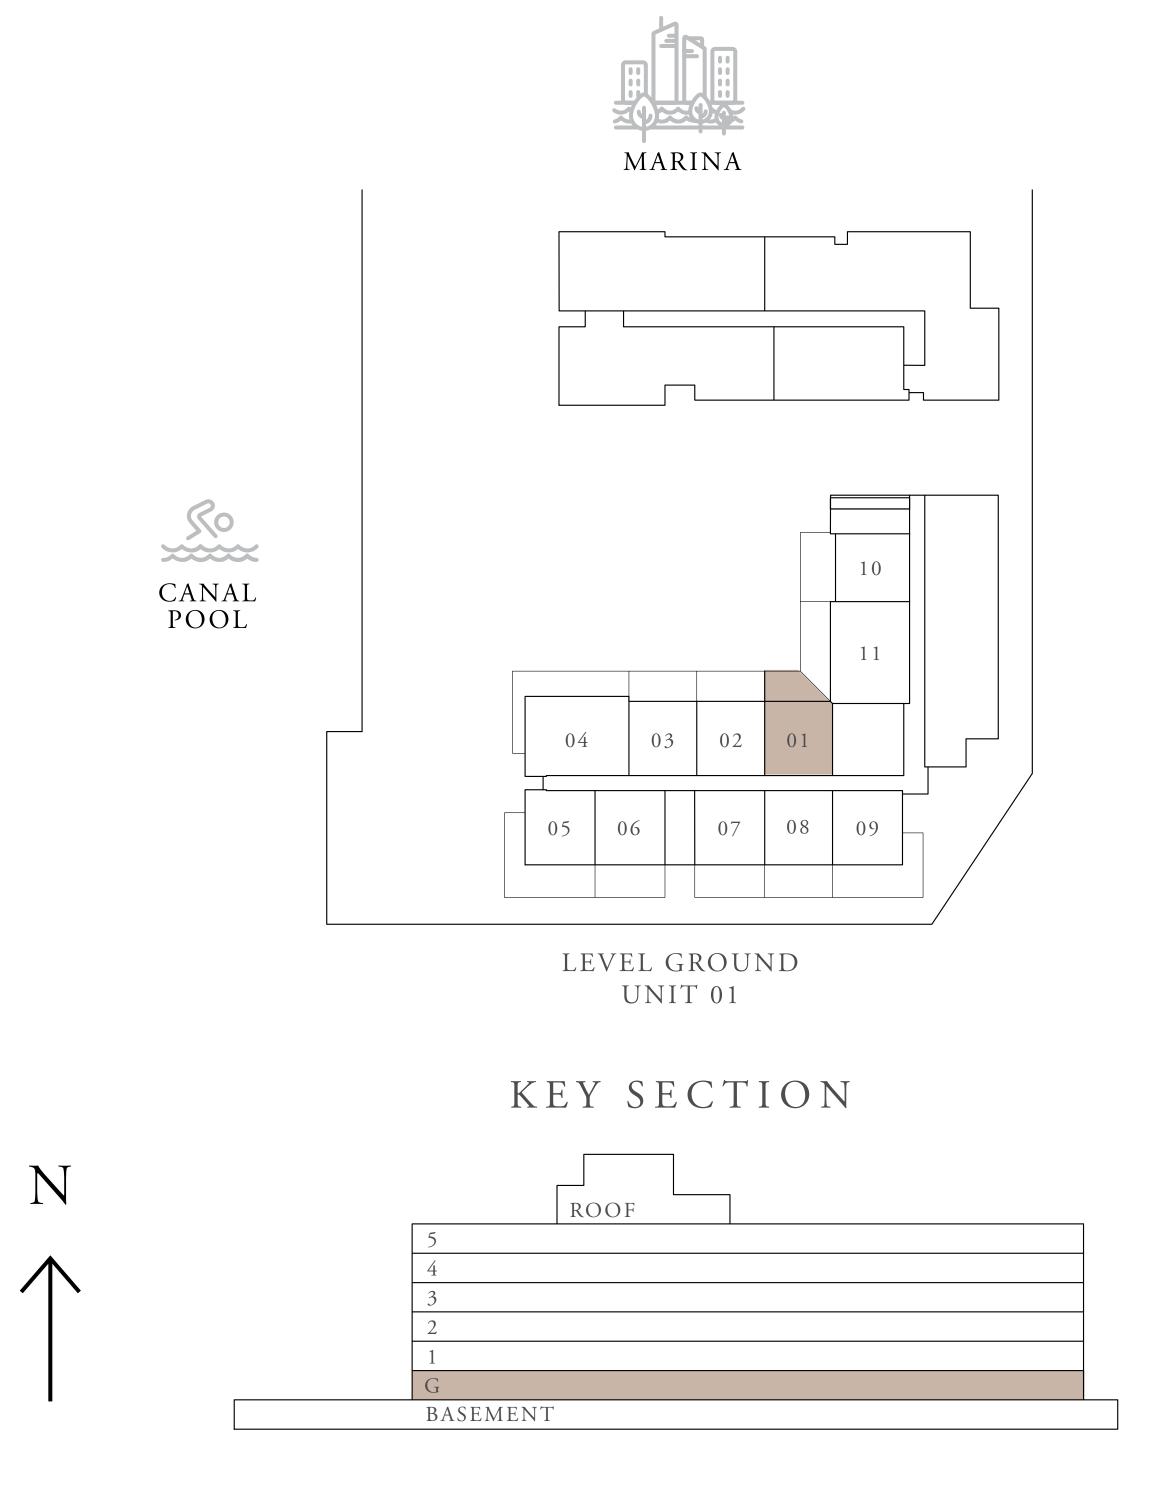

### 1 BEDROOM TYPE 4E

| UNITS        | G 0 1       |    |
|--------------|-------------|----|
| SUITE AREA   | 65.37 SQ.M. | 70 |
| TERRACE AREA | 23.21 SQ.M. | 24 |
| TOTAL AREA   | 88.58 SQ.M. | 95 |

7. The developer reserves the right to make revisions / alterations, at it's absolute discretion, without any liability whatsoever.

703.64 SQ.FT.

249.83 SQ.FT.

953.47 SQ.FT.

1 BEDROOM TYPE 5A

| UNITS        | G 0 5        |     |
|--------------|--------------|-----|
| SUITE AREA   | 65.28 SQ.M.  | 7   |
| TERRACE AREA | 57.41 SQ.M.  | 6   |
| TOTAL AREA   | 122.69 SQ.M. | 1,3 |