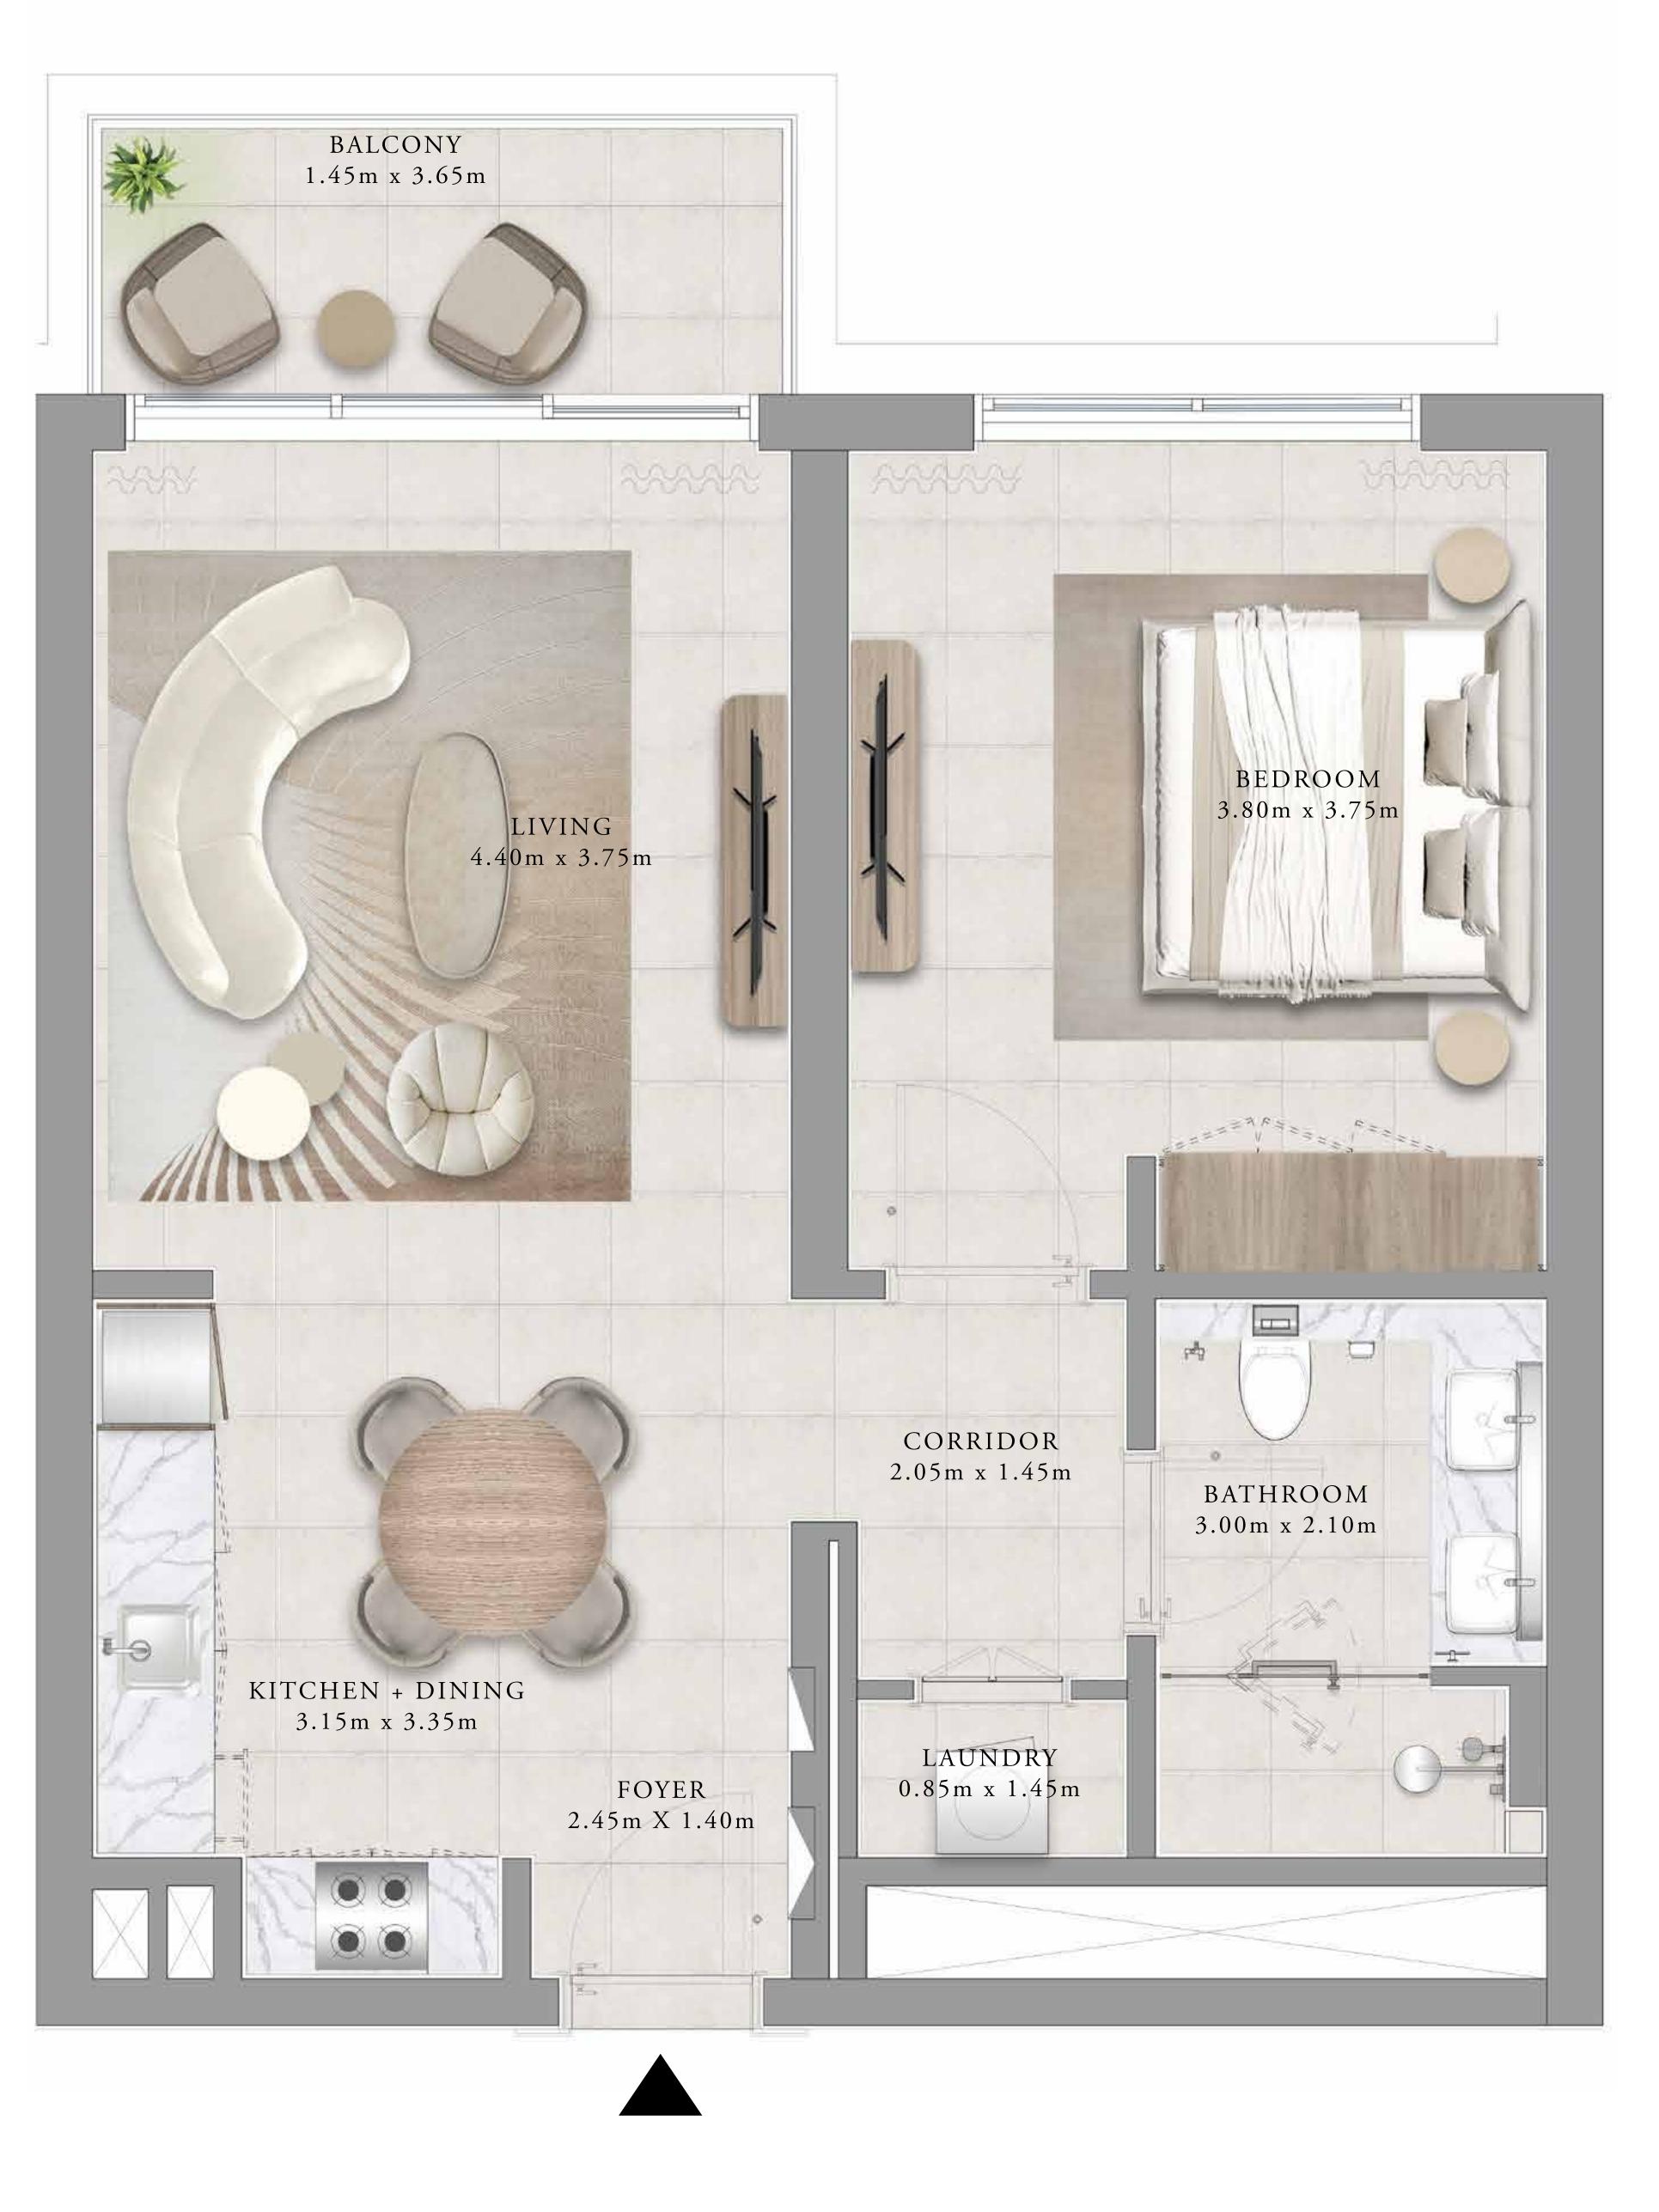

# FLOOR PLANS

1 BEDROOM TYPE 1A

| UNITS        | 101, 111, 201, 211<br>401, 411, 501 & 5 |    |
|--------------|-----------------------------------------|----|
| SUITE AREA   | 65.48 SQ.M.                             | 70 |
| BALCONY AREA | 6.27 SQ.M.                              | (  |
| TOTAL AREA   | 71.75 SQ.M.                             | 77 |

\_\_\_\_\_

\_\_\_\_\_

FLOOR PLAN 1. All dimensions are in imperial and metric, and measured from finish to finish at developer's absolute discretion. 4. Actual area may vary from the stated area. 5. Drawings not to scale. 6. All images used are for illustrative purposes only and do not represent the actual size, features, specifications, fittings, and furnishings. 7. The developer reserves the right to make revisions / alterations, at it's absolute discretion, without any liability whatsoever.

301, 311,

704.82 SQ.FT.

67.49 SQ.FT.

772.31 SQ.FT.