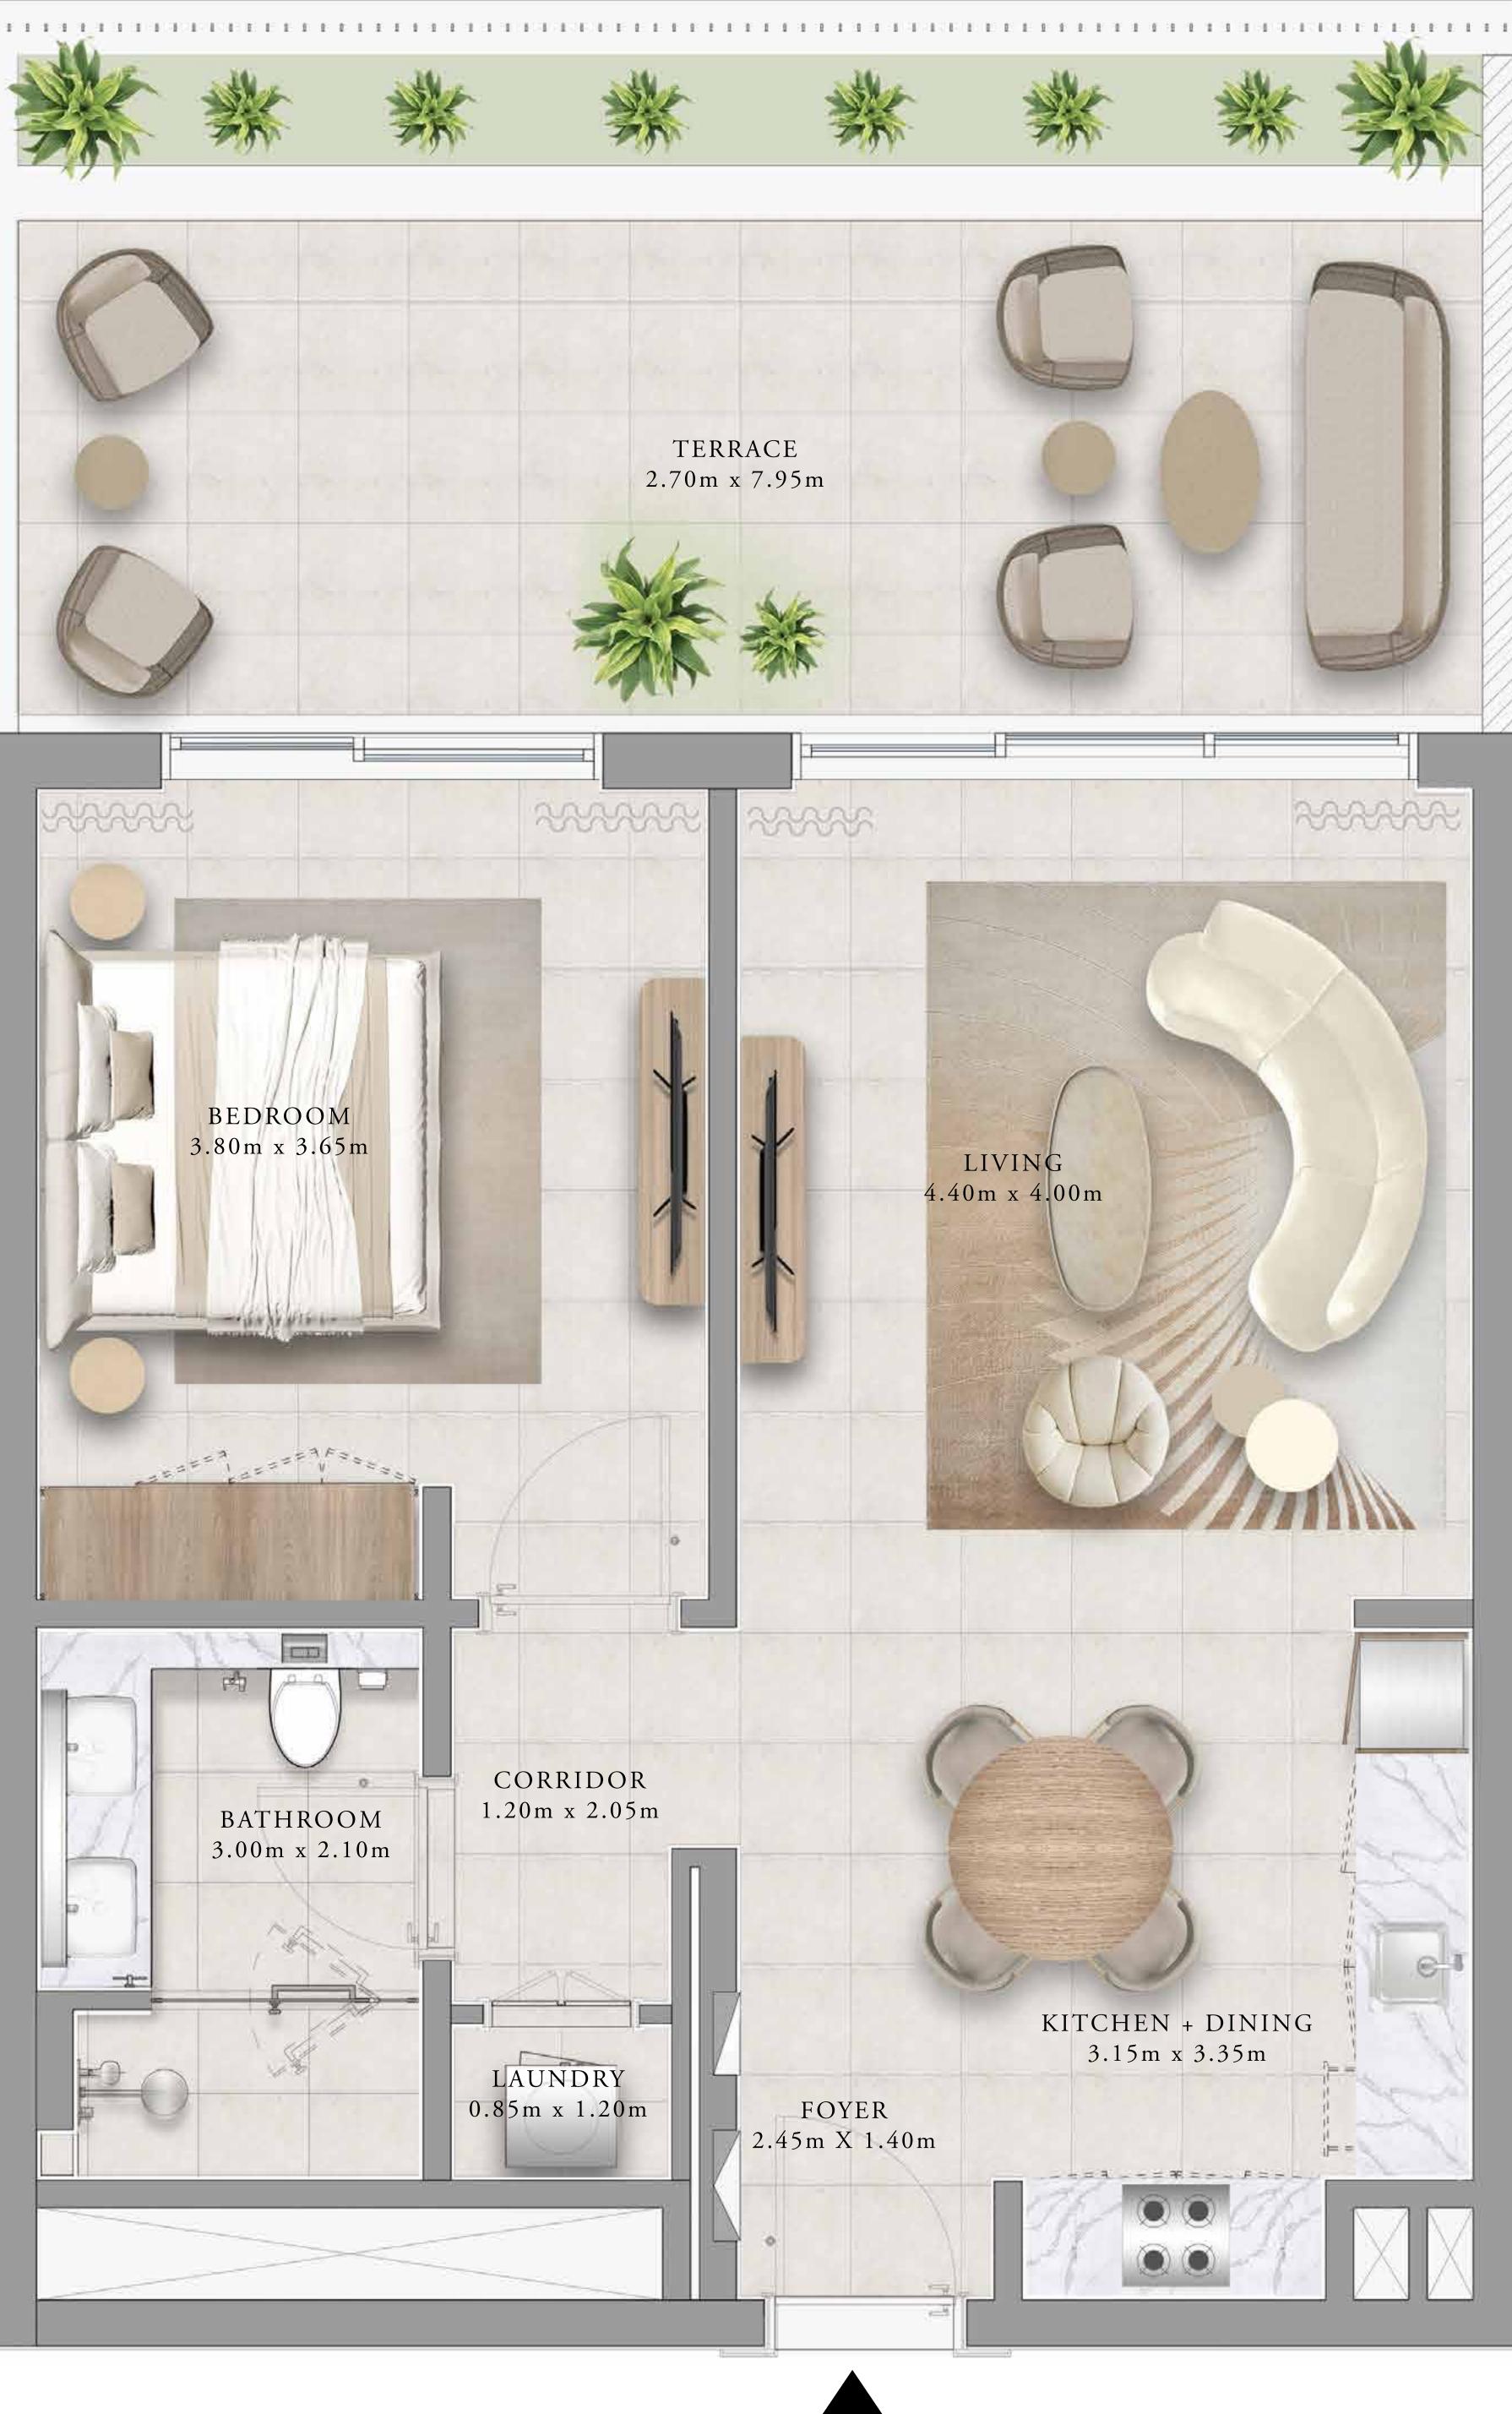

### 1 BEDROOM TYPE 4B

| UNITS        | G 1 0        |     |
|--------------|--------------|-----|
| SUITE AREA   | 65.39 SQ.M.  | 70  |
| TERRACE AREA | 35.07 SQ.M.  | 37  |
| TOTAL AREA   | 100.46 SQ.M. | 1,0 |

7. The developer reserves the right to make revisions / alterations, at it's absolute discretion, without any liability whatsoever.

703.85 SQ.FT.

377.49 SQ.FT.

,081.34 SQ.FT.