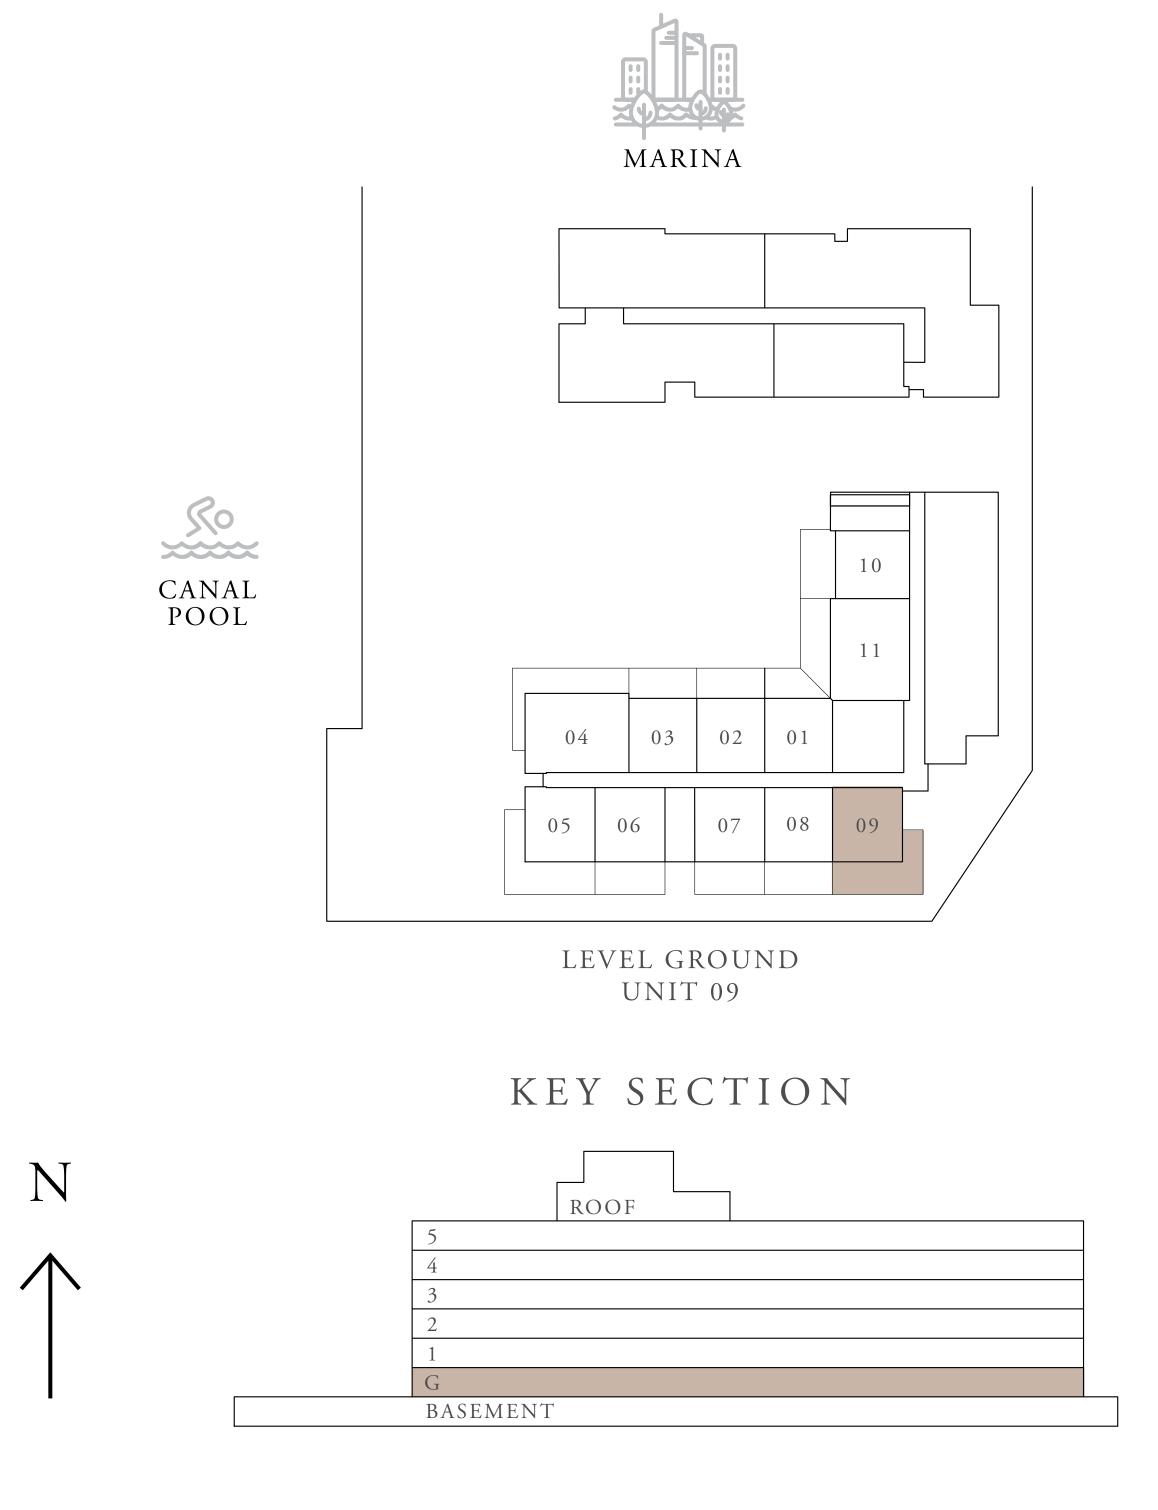

## 1 BEDROOM TYPE 4A

| UNITS        | G06 & G07   |     |
|--------------|-------------|-----|
| SUITE AREA   | 65.37 SQ.M. | 7   |
| TERRACE AREA | 32.78 SQ.M. | 3   |
| TOTAL AREA   | 98.15 SQ.M. | 1,( |

### KEY PLANS

FLOOR PLAN 1. All dimensions are in imperial and metric, and measured from finish to finish to finish excluding construction tolerances. 2. All materials, dimensions, and drawings are approximate only. 3. Information is subject to change without notice, at developer's absolute discretion. 4. Actual area may vary from the stated area. 5. Drawings not to scale. 6. All images used are for illustrative purposes only and do not represent the actual size, features, specifications, fittings, and furnishings. 7. The developer reserves the right to make revisions / alterations, at it's absolute discretion, without any liability whatsoever.

703.64 SQ.FT.

352.84 SQ.FT.

1,056.48 SQ.FT.