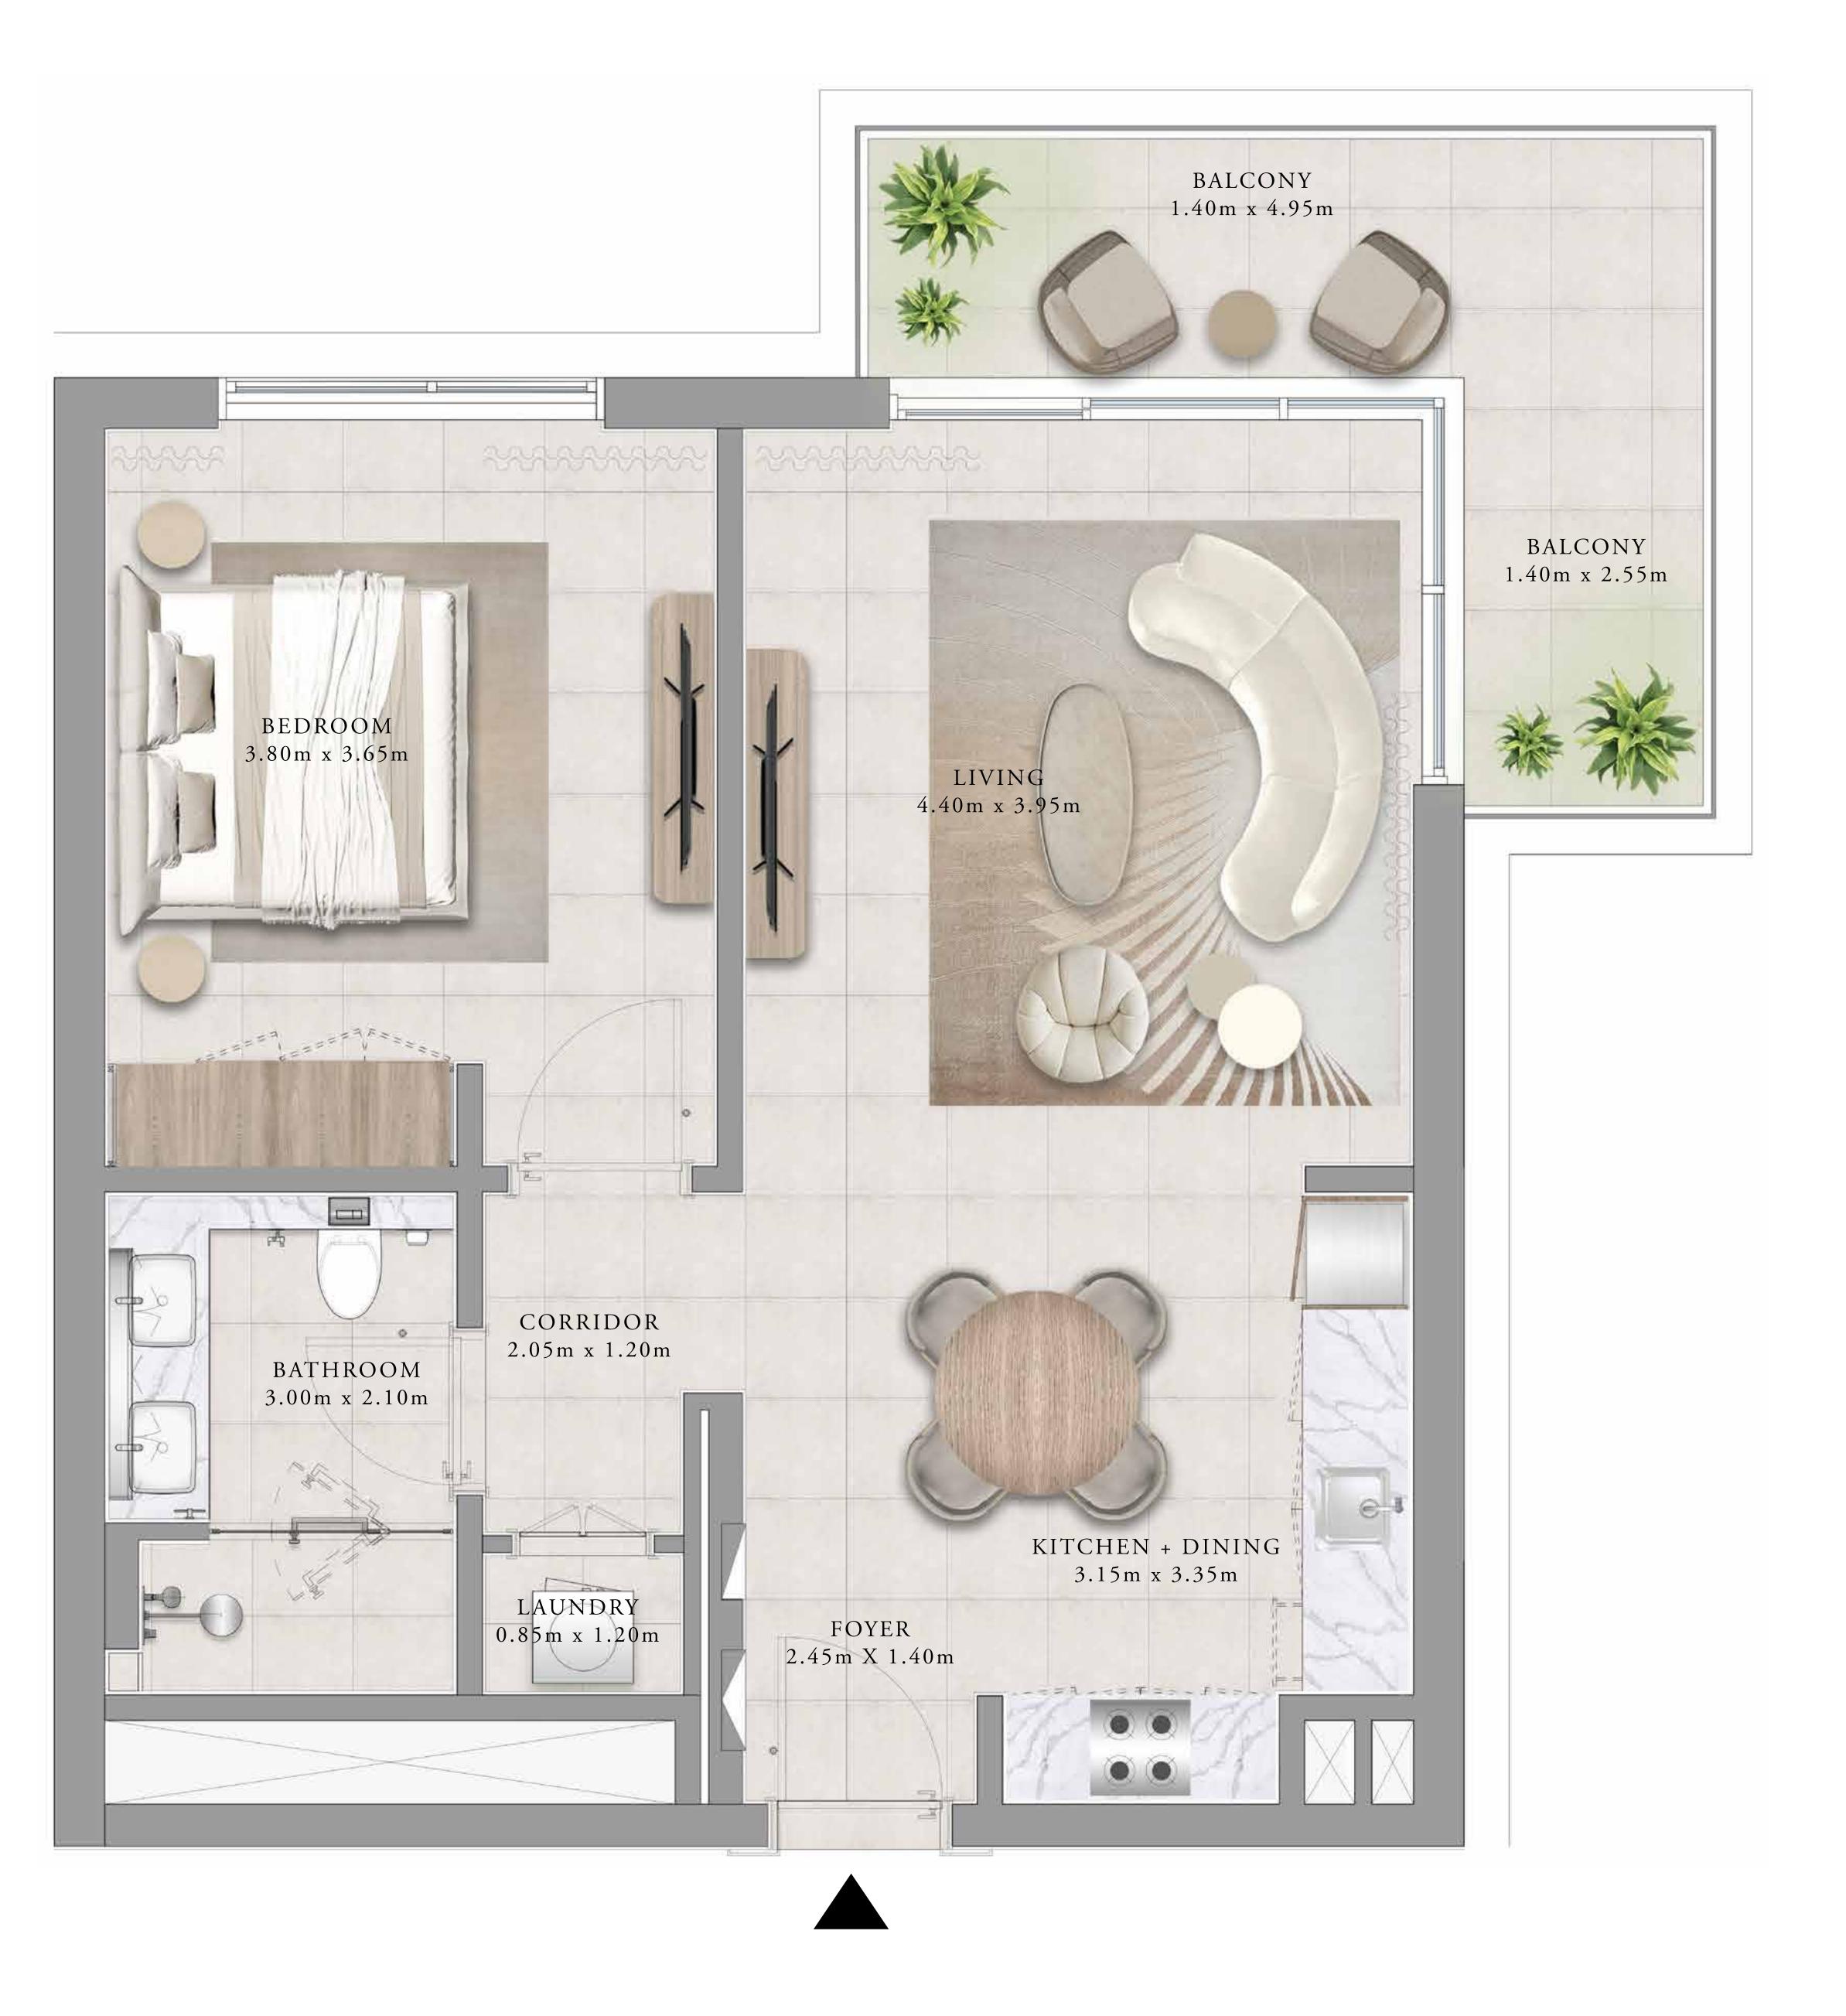

# FLOOR PLANS

1 BEDROOM TYPE 1A

| UNITS        | 101, 111, 201, 211<br>401, 411, 501 & 5 |    |
|--------------|-----------------------------------------|----|
| SUITE AREA   | 65.48 SQ.M.                             | 70 |
| BALCONY AREA | 6.27 SQ.M.                              | (  |
| TOTAL AREA   | 71.75 SQ.M.                             | 77 |

\_\_\_\_\_

\_\_\_\_\_

FLOOR PLAN 1. All dimensions are in imperial and metric, and measured from finish to finish at developer's absolute discretion. 4. Actual area may vary from the stated area. 5. Drawings not to scale. 6. All images used are for illustrative purposes only and do not represent the actual size, features, specifications, fittings, and furnishings. 7. The developer reserves the right to make revisions / alterations, at it's absolute discretion, without any liability whatsoever.

301, 311,

704.82 SQ.FT.

67.49 SQ.FT.

772.31 SQ.FT.

# 1 BEDROOM TYPE 1B

| UNITS        | 102, 107 112, 202, 312, 402, 407, 412 |    |
|--------------|---------------------------------------|----|
| SUITE AREA   | 65.48 SQ.M.                           | 70 |
| BALCONY AREA | 6.27 SQ.M.                            | (  |
| TOTAL AREA   | 71.75 SQ.M.                           | 77 |

\_\_\_\_\_

\_\_\_\_\_

7. The developer reserves the right to make revisions / alterations, at it's absolute discretion, without any liability whatsoever.

207, 212, 302, 307, 502, 503 & 508

704.82 SQ.FT.

67.49 SQ.FT.

772.31 SQ.FT.

FLOOR PLAN 1. All dimensions are in imperial and metric, and measured from finish to finish at developer's absolute discretion. 4. Actual area may vary from the stated area. 5. Drawings not to scale. 6. All images used are for illustrative purposes only and do not represent the actual size, features, specifications, fittings, and furnishings.

### 1 BEDROOM TYPE 1B

| UNITS        | 103, 106, 108, 20<br>306, 308, 403, 40 |   |
|--------------|----------------------------------------|---|
| SUITE AREA   | 65.48 SQ.M.                            | 7 |
| BALCONY AREA | 5.99 SQ.M.                             |   |
| TOTAL AREA   | 71.47 SQ.M.                            | 7 |

206, 208, 303, 408 & 504

704.82 SQ.FT.

64.48 SQ.FT.

769.30 SQ.FT.

1 BEDROOM TYPE 2A

| UNITS        | 113, 213, 313, 413 | & |
|--------------|--------------------|---|
| SUITE AREA   | 65.48 SQ.M.        | 7 |
| BALCONY AREA | 6.27 SQ.M.         |   |
| TOTAL AREA   | 71.75 SQ.M.        | 7 |