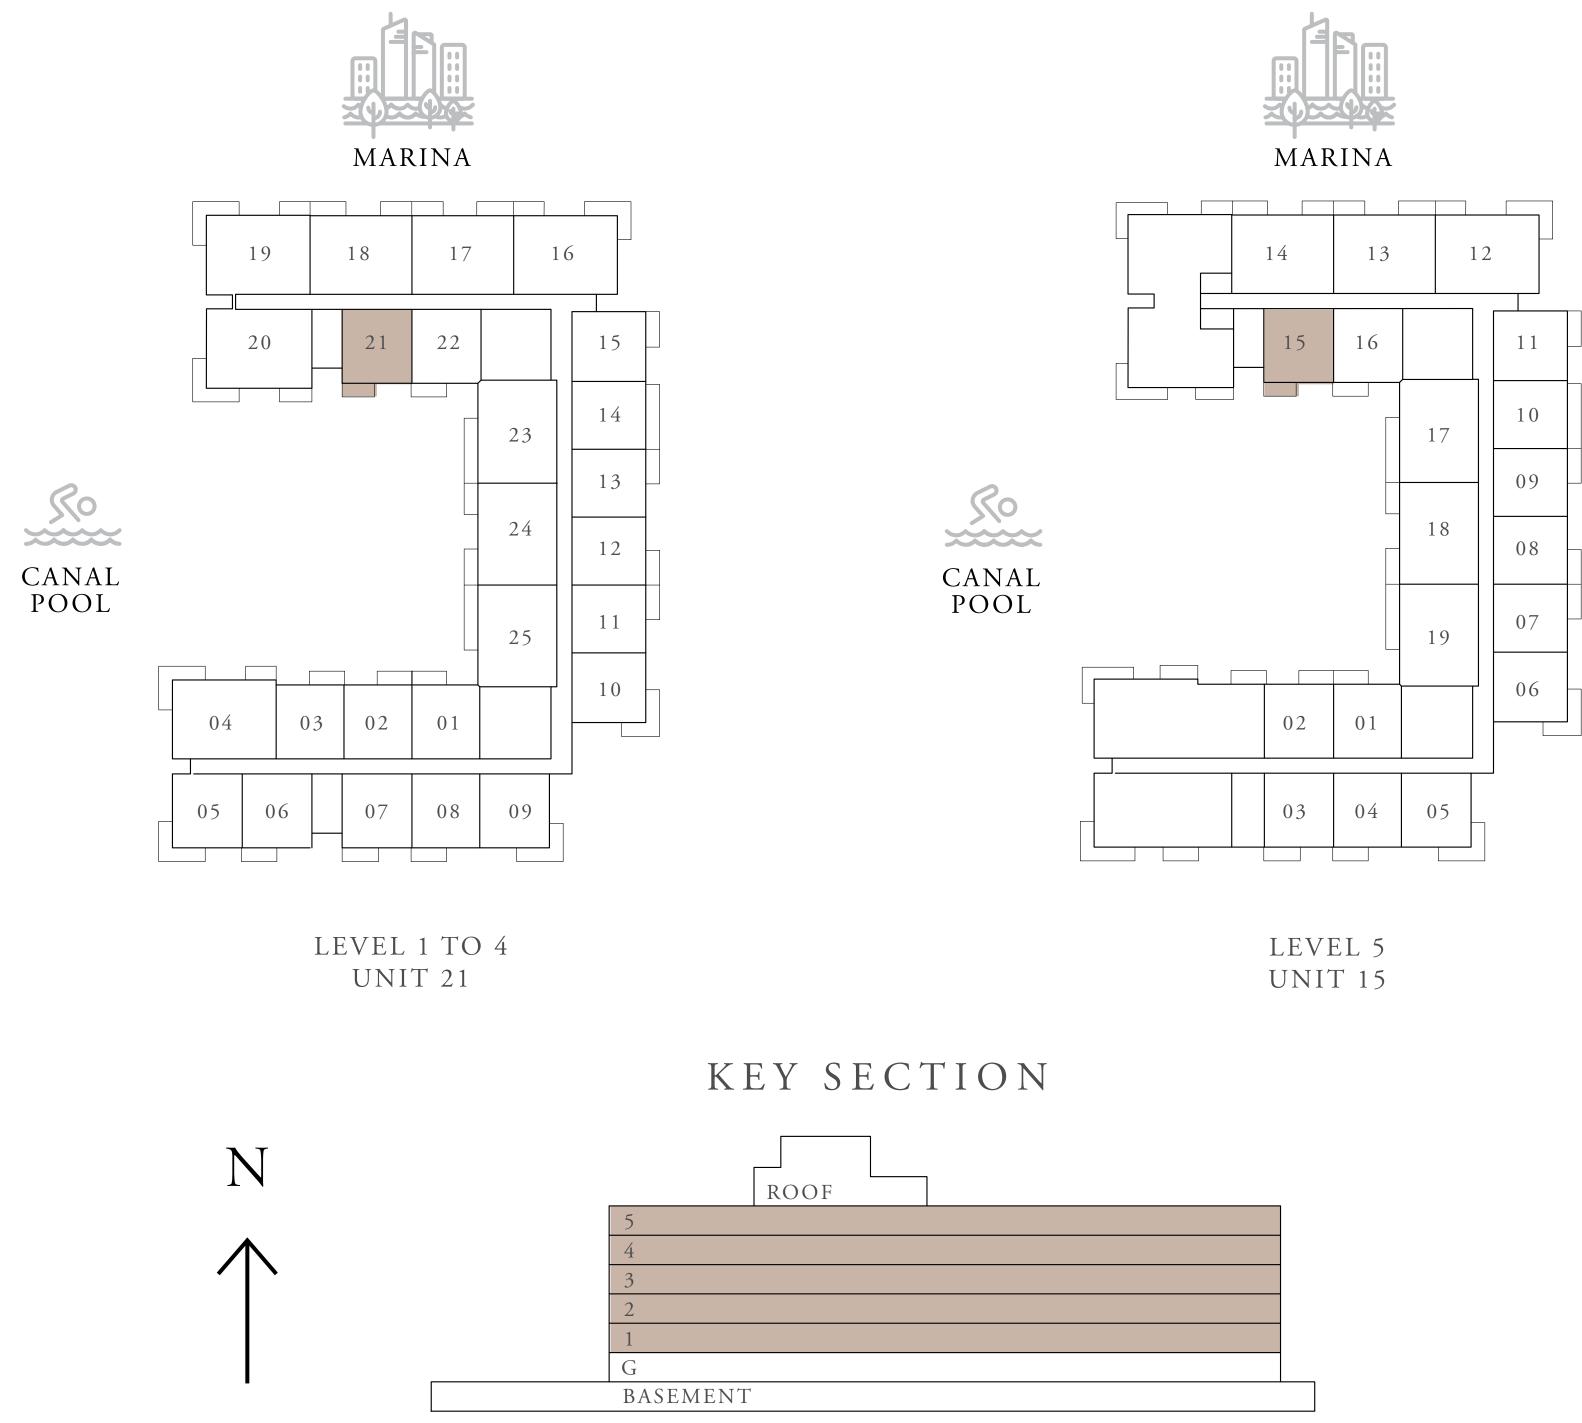

KEY PLANS

FLOOR PLAN 1. All dimensions are in imperial and metric, and measured from finish to finish at developer's absolute discretion. 4. Actual area may vary from the stated area. 5. Drawings not to scale. 6. All images used are for illustrative purposes only and do not represent the actual size, features, specifications, fittings, and furnishings. 7. The developer reserves the right to make revisions / alterations, at it's absolute discretion, without any liability whatsoever.

# 1 BEDROOM TYPE 2A

| UNITS        | 115, 215, 315, 415 | & |
|--------------|--------------------|---|
| SUITE AREA   | 65.43 SQ.M.        | 7 |
| BALCONY AREA | 5.63 SQ.M.         |   |
| TOTAL AREA   | 71.06 SQ.M.        | 7 |

7. The developer reserves the right to make revisions / alterations, at it's absolute discretion, without any liability whatsoever.

& 511

704.28 SQ.FT.

60.60 SQ.FT.

764.88 SQ.FT.

FLOOR PLAN 1. All dimensions are in imperial and metric, and measured from finish to finish at developer's absolute discretion. 4. Actual area may vary from the stated area. 5. Drawings not to scale. 6. All images used are for illustrative purposes only and do not represent the actual size, features, specifications, fittings, and furnishings.