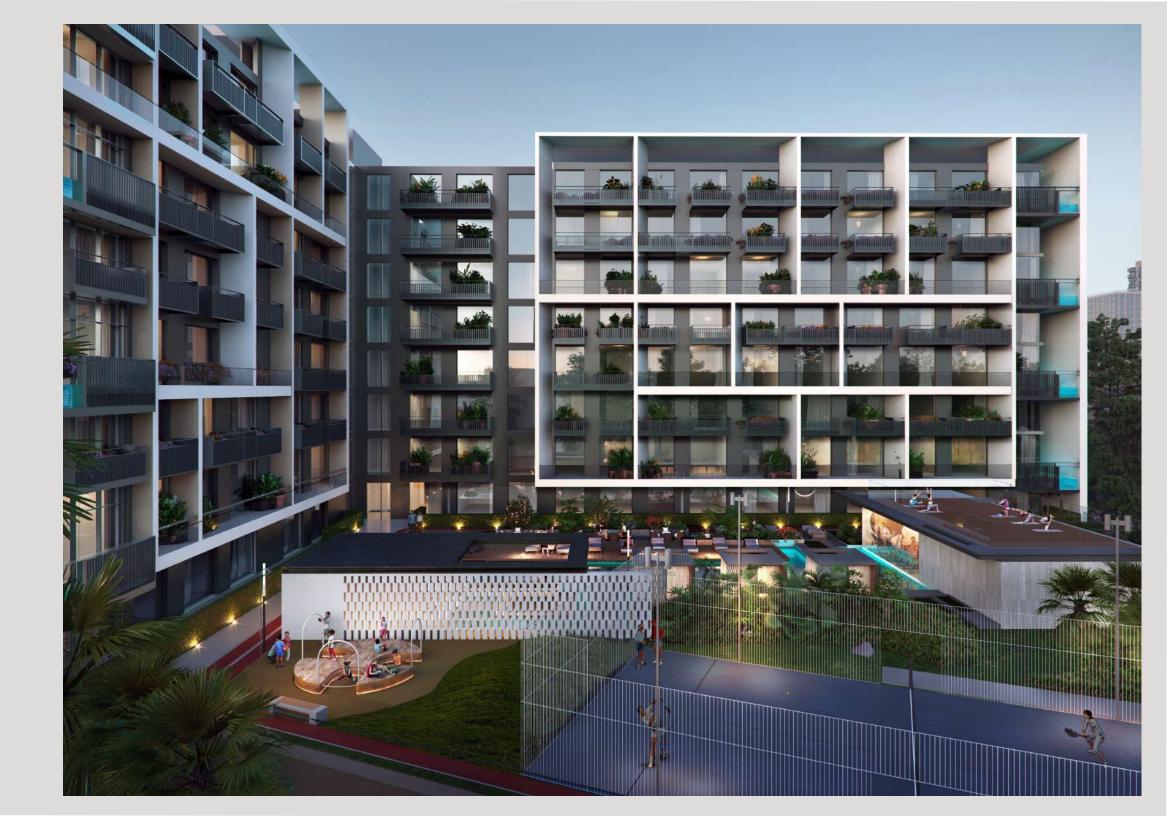

## Lifestyle

The Beverly Boulevard is a dynamic community, that promotes a healthy lifestyle.

At Beverly Boulevard, lifestyle features like jogging & walking tracks, fitness studio, outdoor gym, yoga studio, jacuzzi pit, baja shelf, cabanas, and swimming pools promise the best of rejuvenation.

To add to this, areas like the barbecue area with kitchen facility, paddle tennis court promise leisure spaces full of fun, for everyone.

#### Amenities

08 Outdoor kid's play area

09 Steam / Sauna

10 Paddle tennis

11 Jogging / Walking Track

12 Outdoor Lounge and Cinema

13 Barbeque area with kitchen

facility

14 Yoga Studio

15 Outdoor Gym

#### Kids Area

Beverly Boulevard park offers the little ones of its community a world-class play experience.

The kids area is designed to educate and entertain your youngest ones.

The purpose-built indoor space is large, bright and equipped with lots of activities to suit all ages.