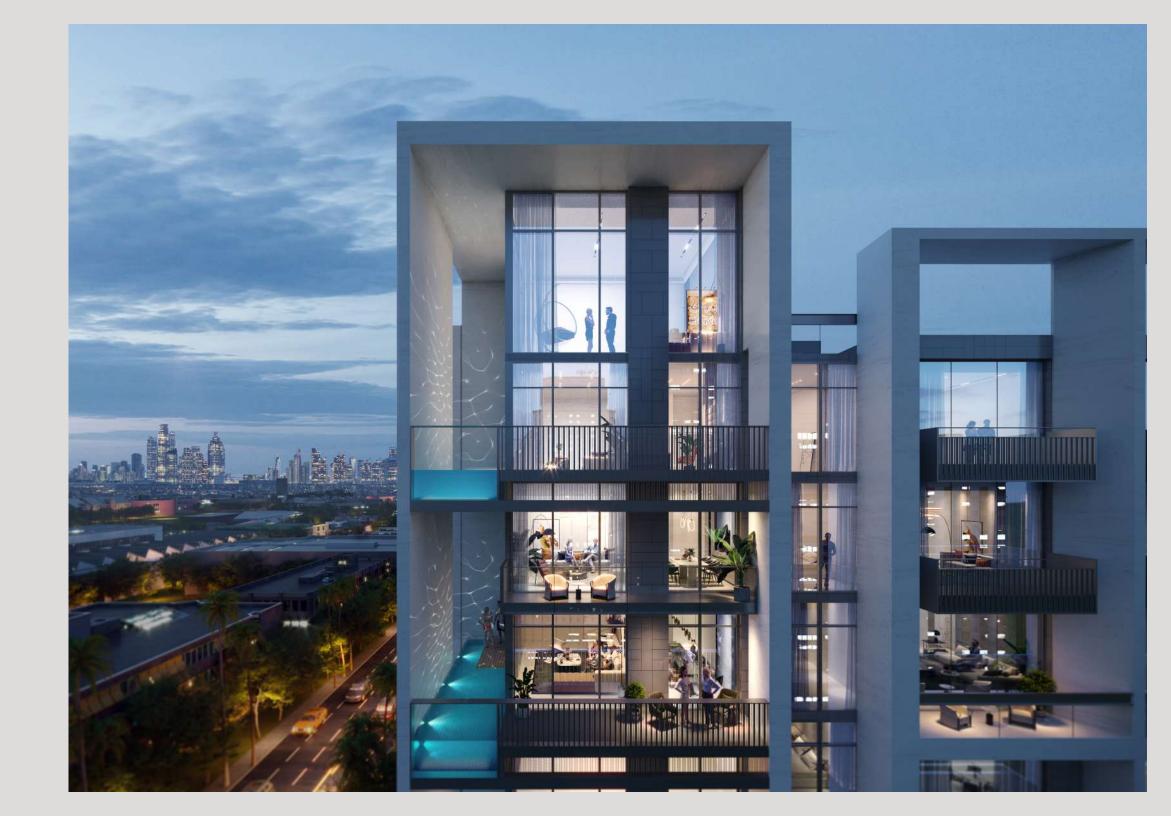

#### Beverly Boulevard, Arjan, Dubai

This project boldly inscribed in the heart of the city has some of the major destinations such as Mall of the Emirates, Dubai Hills Mall and Burj Khalifa district (Downtown) in close proximity and can be reached within 15-20 minutes.

## An Unparalelled Destination

With a choice of stylishly designed apartments in one of Dubai's highly awaited residential developments, Beverly Boulevard is set to offer unparalleled community living.