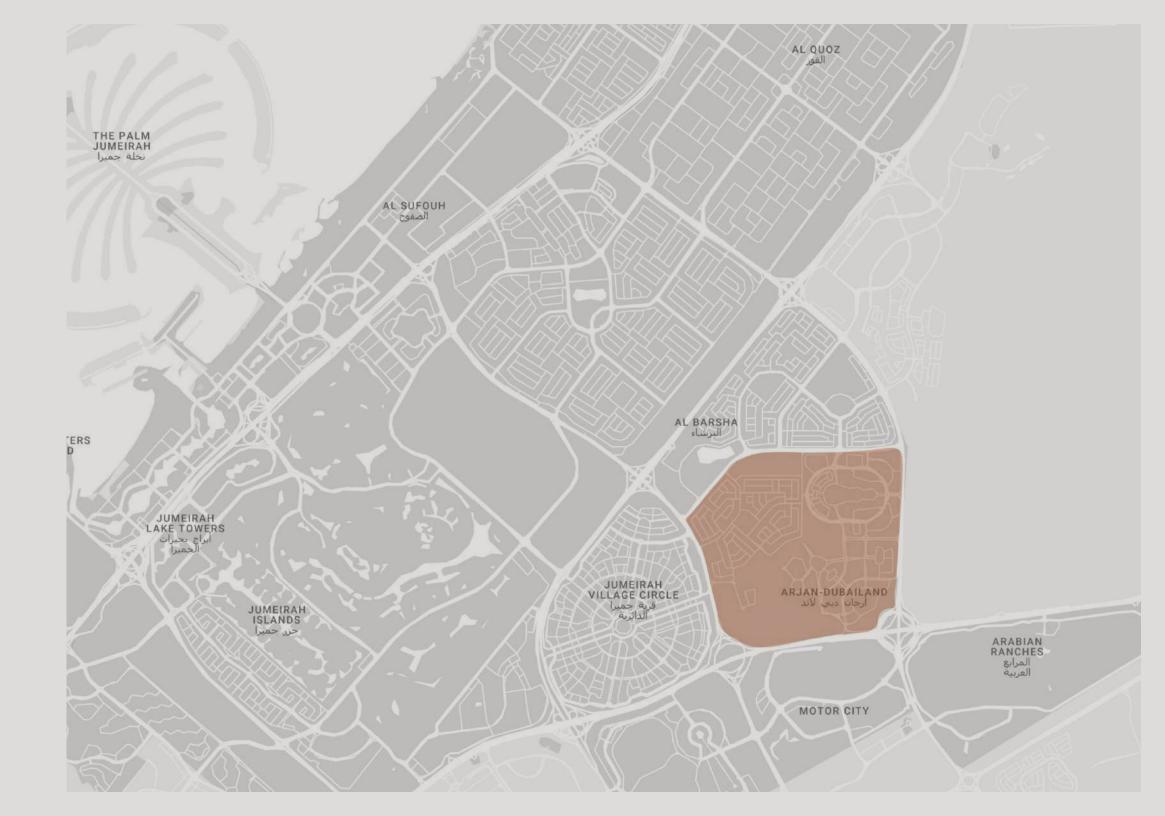

#### Beverly Boulevard, Arjan, Dubai

This project boldly inscribed in the heart of the city has some of the major destinations such as Mall of the Emirates, Dubai Hills Mall and Burj Khalifa district (Downtown) in close proximity and can be reached within 15-20 minutes.

While offering environment friendly infrastructure with community living bliss, Beverly Boulevard also provides easy access to Sheikh Mohammed Bin Zayed Road, which makes for delightful city connectivity. Beverly Boulevard is indeed, a smart choice for the new-age Dubai.

#### Arjan

Arjan is one of the fastest developing neighbourhoods of Dubai.

A smart address easy on pocket and cosy on space, Beverly offers a lovely lifestyle experience by combining space efficient homes with state of the art infrastructure facilities and interesting recreational spaces.

## SurroundingCommunities

Arabian Ranches Dubai Hills Jumeirah Village Circle