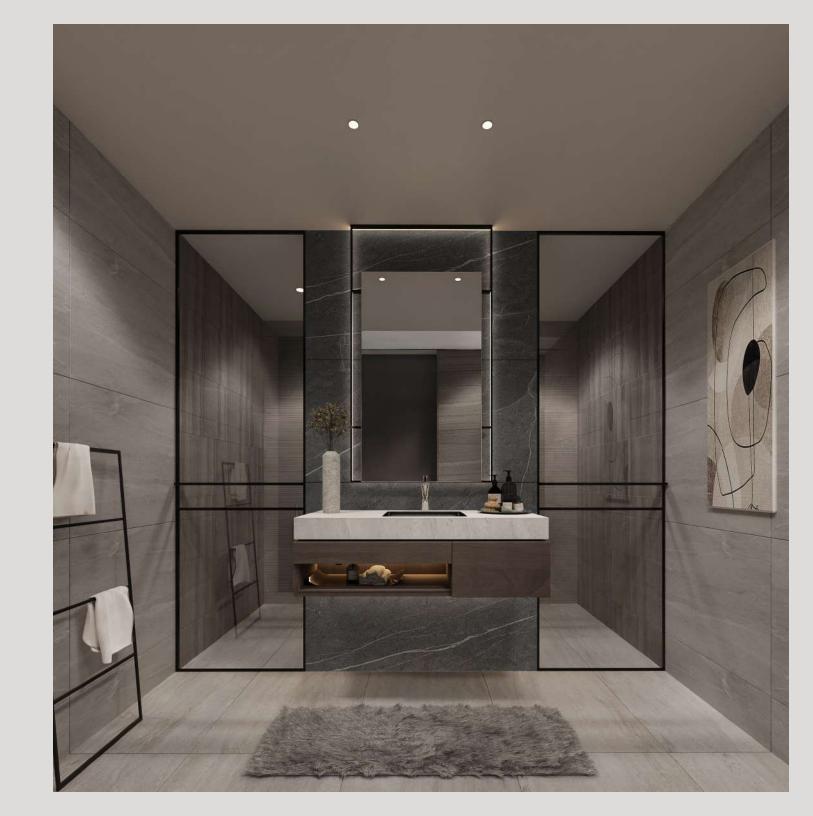

#### Bathroom

Marrying function and style, every detail from the sleek fittings, to the attractive fixtures, mirrors and the countertops in the bathroom has been designed to perfection.