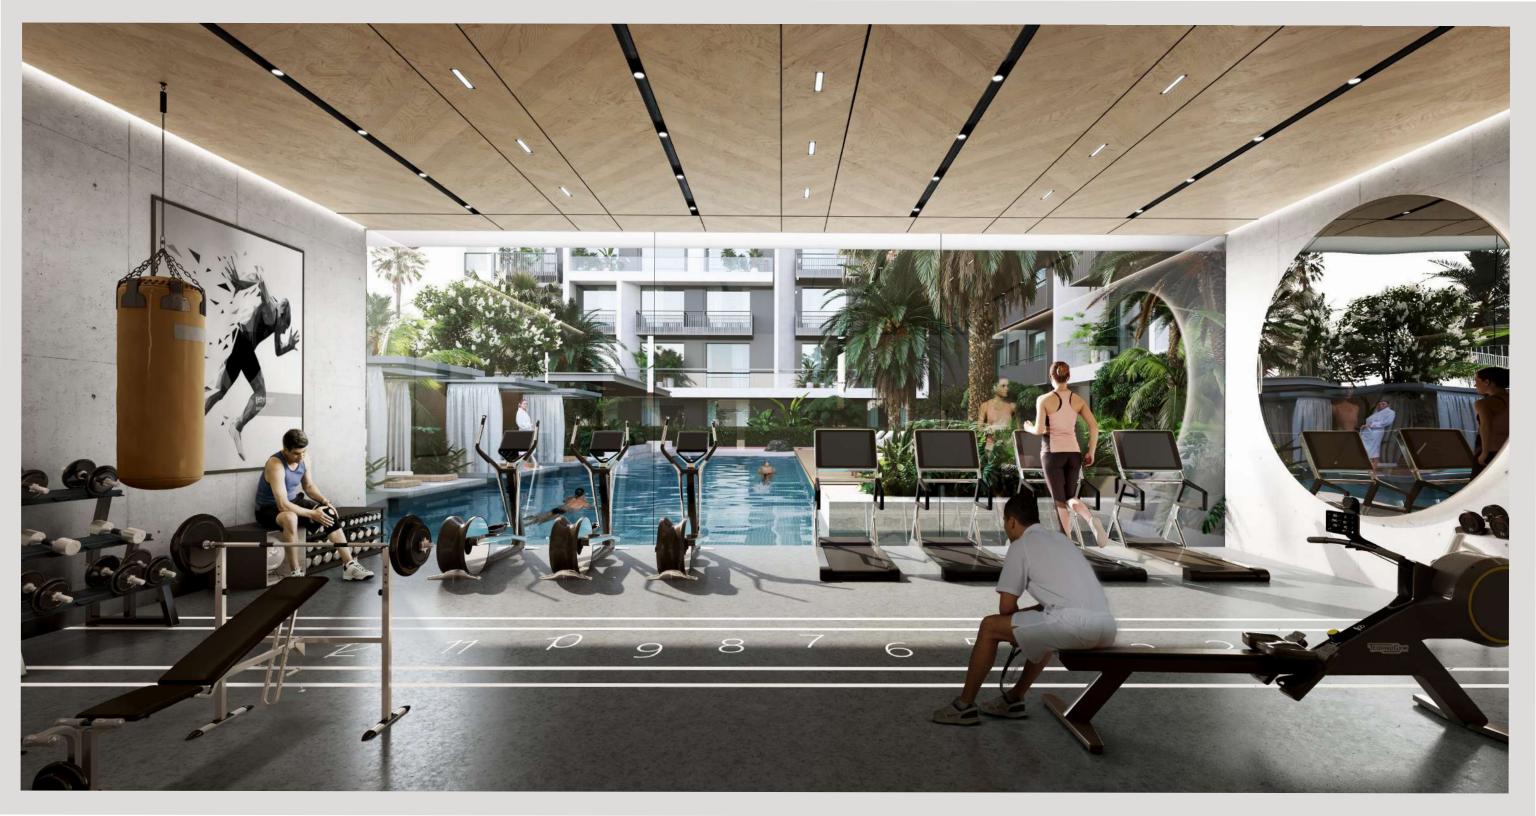

## Lifestyle

The Beverly Boulevard is a dynamic community, that promotes a healthy lifestyle.

At Beverly Boulevard, lifestyle features like jogging & walking tracks, fitness studio, outdoor gym, yoga studio, jacuzzi pit, baja shelf, cabanas, and swimming pools promise the best of rejuvenation.

## Amenities

01 Beach leisure & lounge Pool

02 Cabanas

03 Pool sun loungers area

04 Baja shelf

05 Outdoor shower area

06 Fitness studio

07 Jacuzzi Pit