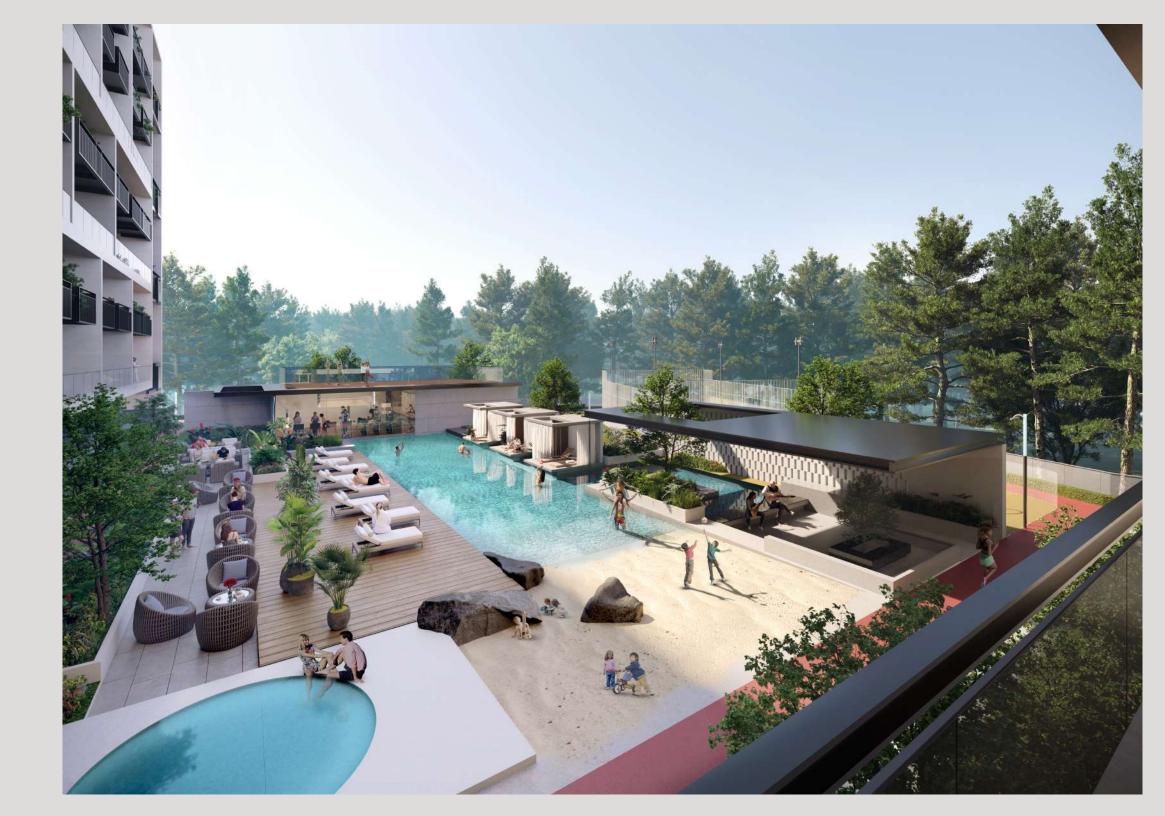

## Lifestyle

The Beverly Boulevard is a dynamic community, that promotes a healthy lifestyle.

At Beverly Boulevard, lifestyle features like jogging & walking tracks, fitness studio, outdoor gym, yoga studio, jacuzzi pit, baja shelf, cabanas, and swimming pools promise the best of rejuvenation.

To add to this, areas like the barbecue area with kitchen facility, paddle tennis court promise leisure spaces full of fun, for everyone.

## Amenities

01 Beach leisure & lounge Pool

02 Cabanas

03 Pool sun loungers area

04 Baja shelf

05 Outdoor shower area

06 Fitness studio

07 Jacuzzi Pit

#### Amenities

08 Outdoor kid's play area

09 Steam / Sauna

10 Paddle tennis

11 Jogging / Walking Track

12 Outdoor Lounge and Cinema

13 Barbeque area with kitchen

facility

14 Yoga Studio

15 Outdoor Gym