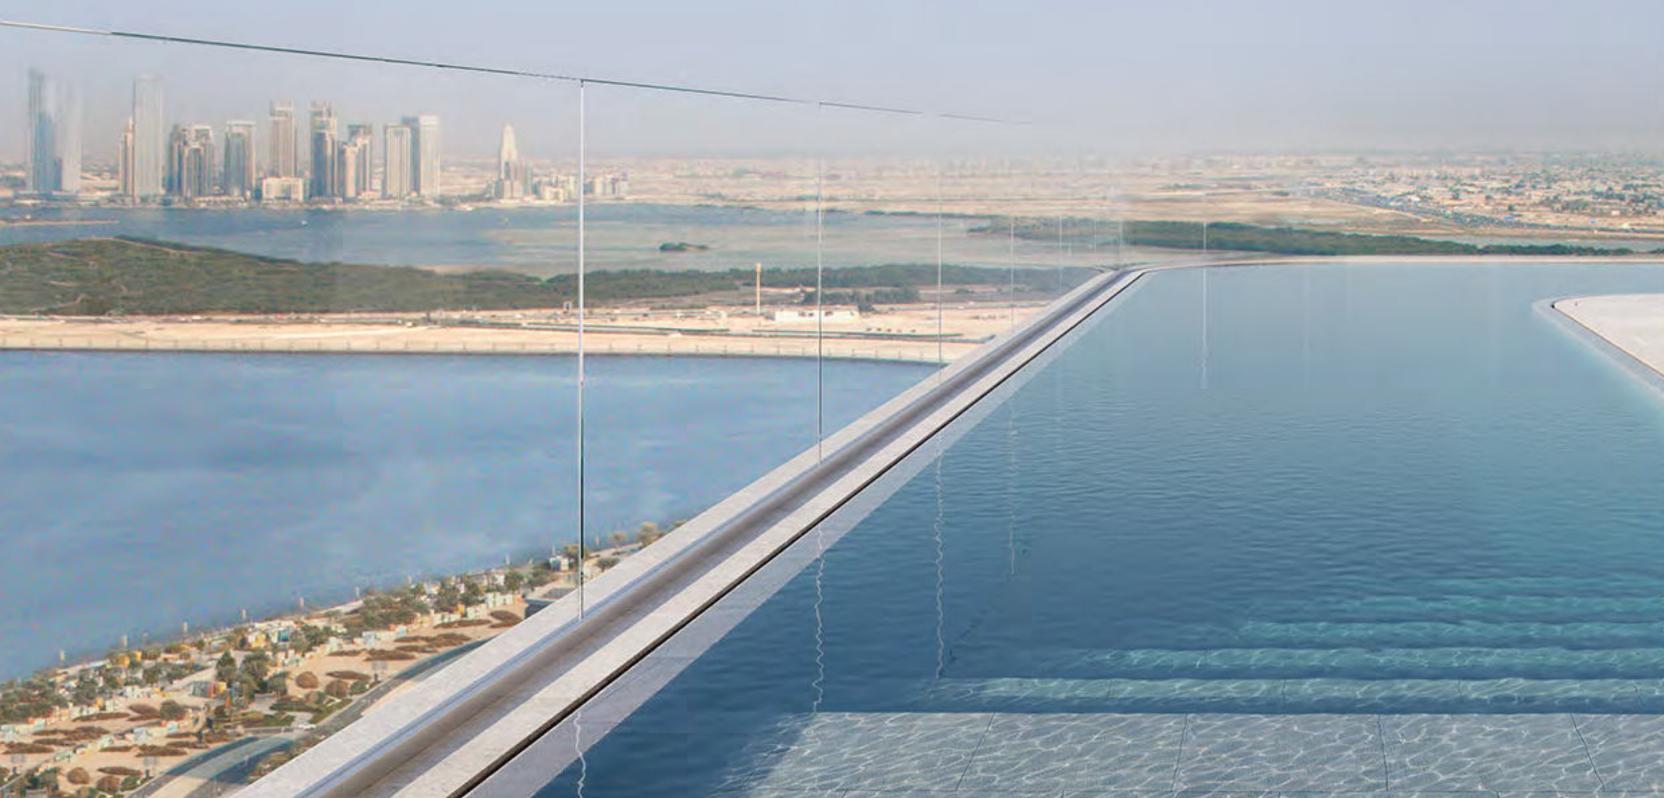

### Wraparound Pools

Time finds soft rhythm in the flow of water that stretches as far as the eye can see.

Uniquely designed L-shaped corner pools that are found nowhere else in Dubai, frame each residence with a ribbon of serene freshness. Sun decks overlooking the Marasi Marina and the iconic Burj Khalifa offer plenty of space for relaxing, entertaining, or just enjoying the fresh air and moment in time.

### Exceptional Amenities

Revel in the infinity lap pool that appears to float effortlessly above the marina or simply relax on the sun deck while admiring the infinite cityscape and the vast expanse of water beyond. The triple-height gym offers breathtaking panoramic views of the Marina. These are accompanied by a cinema room, children's play areas, impeccably furnished meeting rooms, and a private spa suite and salon.