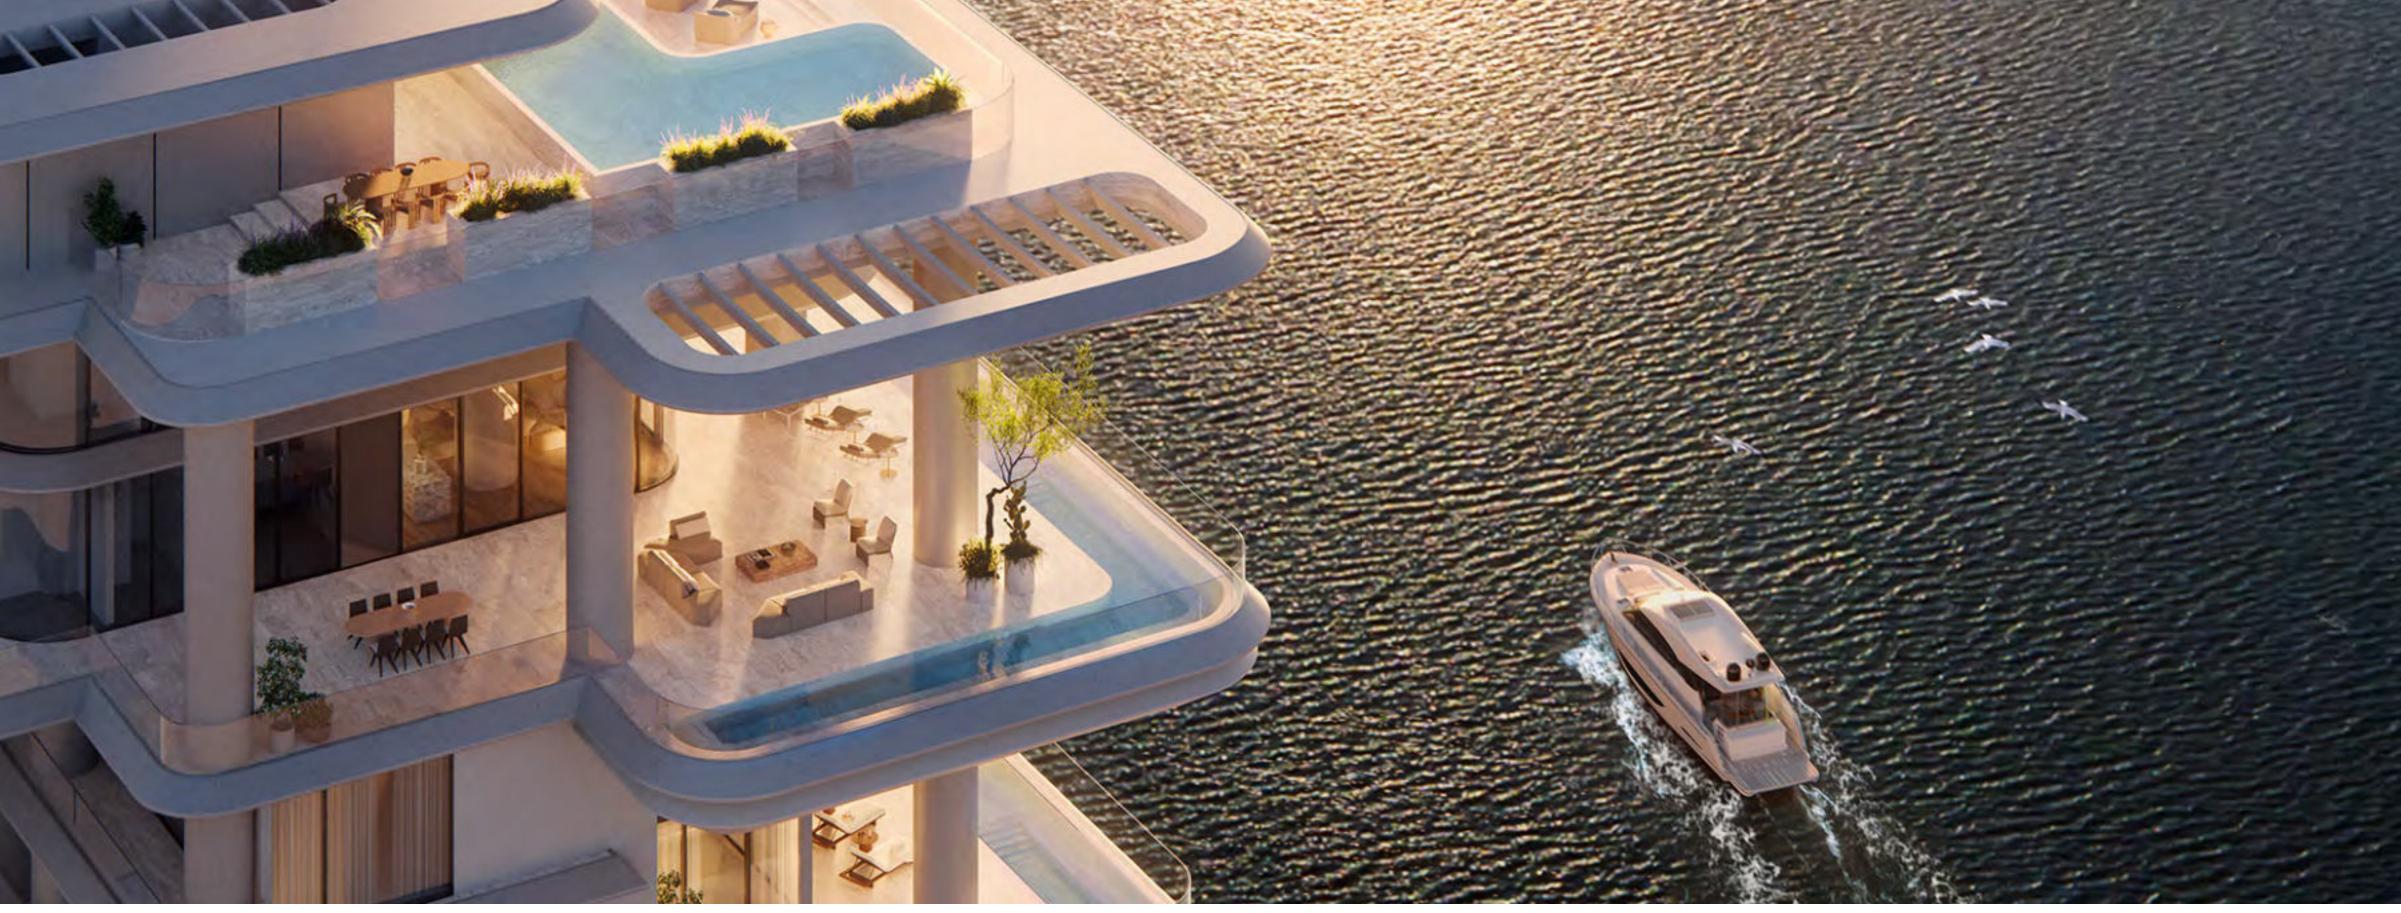

### A Crafted Collection

Rising at 150-metre-tall, VELA provides a gross floor area of 272,860 sq. ft. spread over 30 floors. The 38 residences range in size from 4,253 sq. ft. to 11,727 sq. ft. and encompass sumptuous penthouses and three- and four-bedroom properties, some with double height living spaces and private terrace pools.

The tower is crowned by the Sky Palace which covers 22,992 sq. ft. spread over 3 floors with two swimming pools, grand terraces, a private gym and majlis.

## Penthouses

Starring double height ceilings and incredible private pools, the three Penthouses marry sublime renement with the vibrant life of the marina below. VELA's S Penthouses sing out with a lofty sense of beauty and boldness that shapes your elegant sanctuary poised peacefully above the rest. The perfect space in which to unwind and watch over the ever-changing city below you.