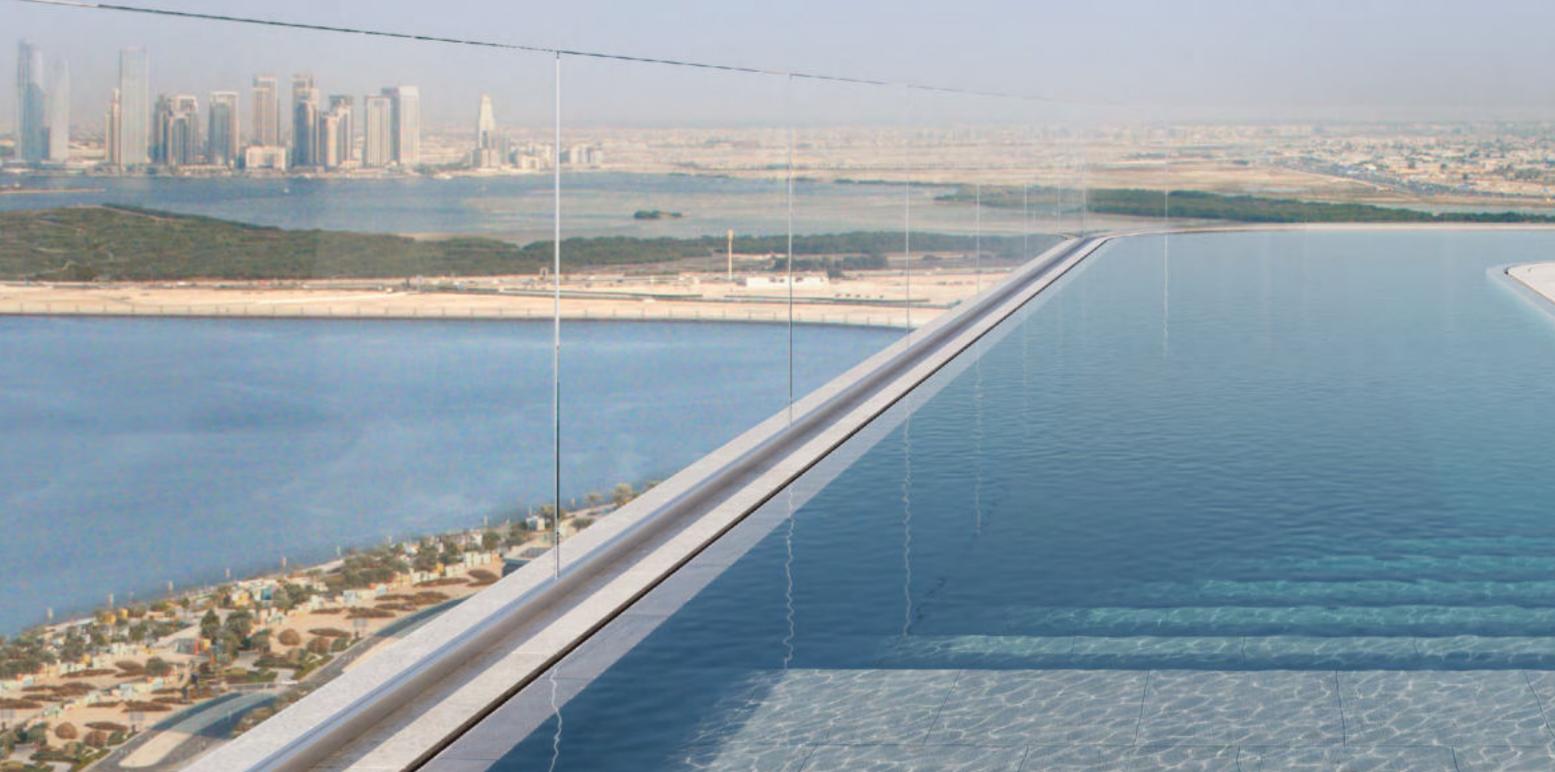

## Panoramic Views

VELA has been positioned to capture breathtaking views of Marasi Bay and the iconic Burj Khalifa amid the glittering Downtown Dubai cityscape. Floor to ceiling windows flood the living area with light by day, as well as awe-inspiring views by night.

### Wraparound Pools

Time finds soft rhythm in the flow of water that stretches as far as the eye can see.

Uniquely designed L-shaped corner pools that are found nowhere else in Dubai, frame each residence with a ribbon of serene freshness. Sun decks overlooking the Marasi Marina and the iconic Burj Khalifa offer plenty of space for relaxing, entertaining, or just enjoying the fresh air and moment in time.