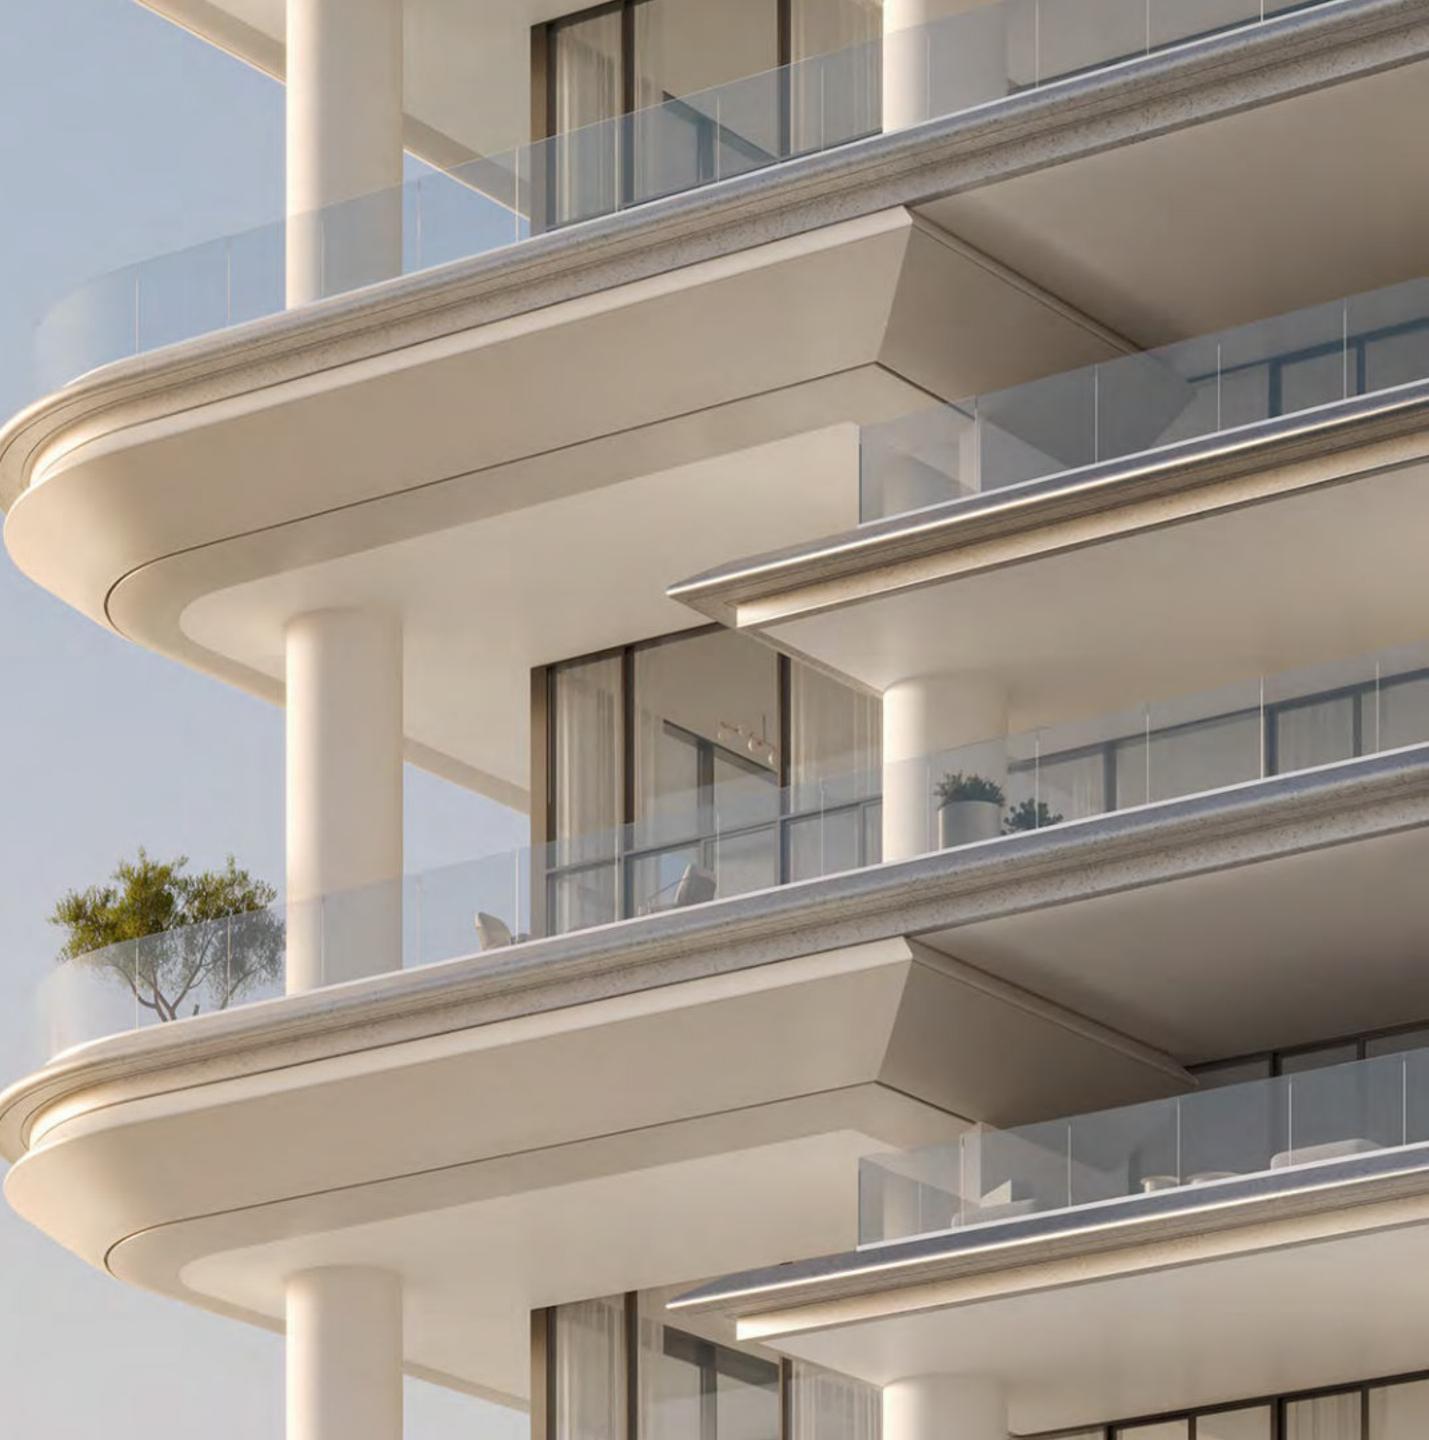

### Wraparound Pools

Time finds soft rhythm in the flow of water that stretches as far as the eye can see.

Uniquely designed L-shaped corner pools that are found nowhere else in Dubai, frame each residence with a ribbon of serene freshness. Sun decks overlooking the Marasi Marina and the iconic Burj Khalifa offer plenty of space for relaxing, entertaining, or just enjoying the fresh air and moment in time.

### A Crafted Collection

Rising at 150-metre-tall, VELA provides a gross floor area of 272,860 sq. ft. spread over 30 floors. The 38 residences range in size from 4,253 sq. ft. to 11,727 sq. ft. and encompass sumptuous penthouses and three- and four-bedroom properties, some with double height living spaces and private terrace pools.