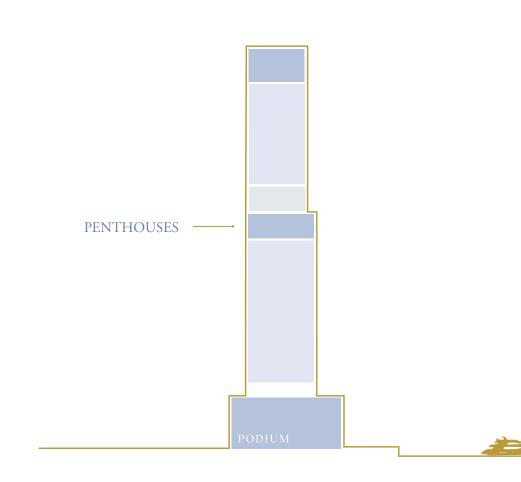

### **VELA Residences**

### SKY PALACE

• 5 Bedroom – 22,992 sq. ft.

### SKY RESIDENCES

- 3 Bedroom 6,302 sq. ft.
- 4 Bedroom 8,462 sq. ft.

### PENTHOUSES

• 4 Bedroom – 11,048 to 11,727 sq. ft.

### MARINA RESIDENCES

- 3 Bedroom 4,253 to 6,361 sq. ft.
- 4 Bedroom 7,262 to 7,374 sq. ft.