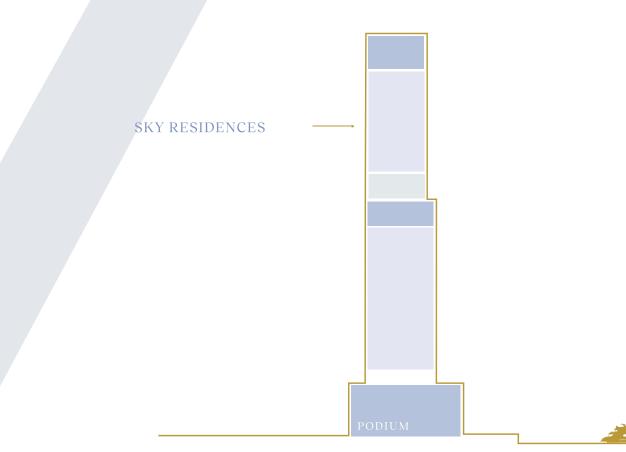

### SKY RESIDENCES

- 3 Bedroom 6,302 sq. ft.
- 4 Bedroom 8,462 sq. ft.

# Sky Residences

Designed with magnificence in mind, the Sky Residences are beautifully light and spacious, and optimised for full enjoyment of their inspiring views. From the interior heights of sophistication within, to the expansive terraces reaching out to the skies above, the Sky Residences bring an elevated standard to a waterfront way of life, overlooking all that Dubai has to offer.