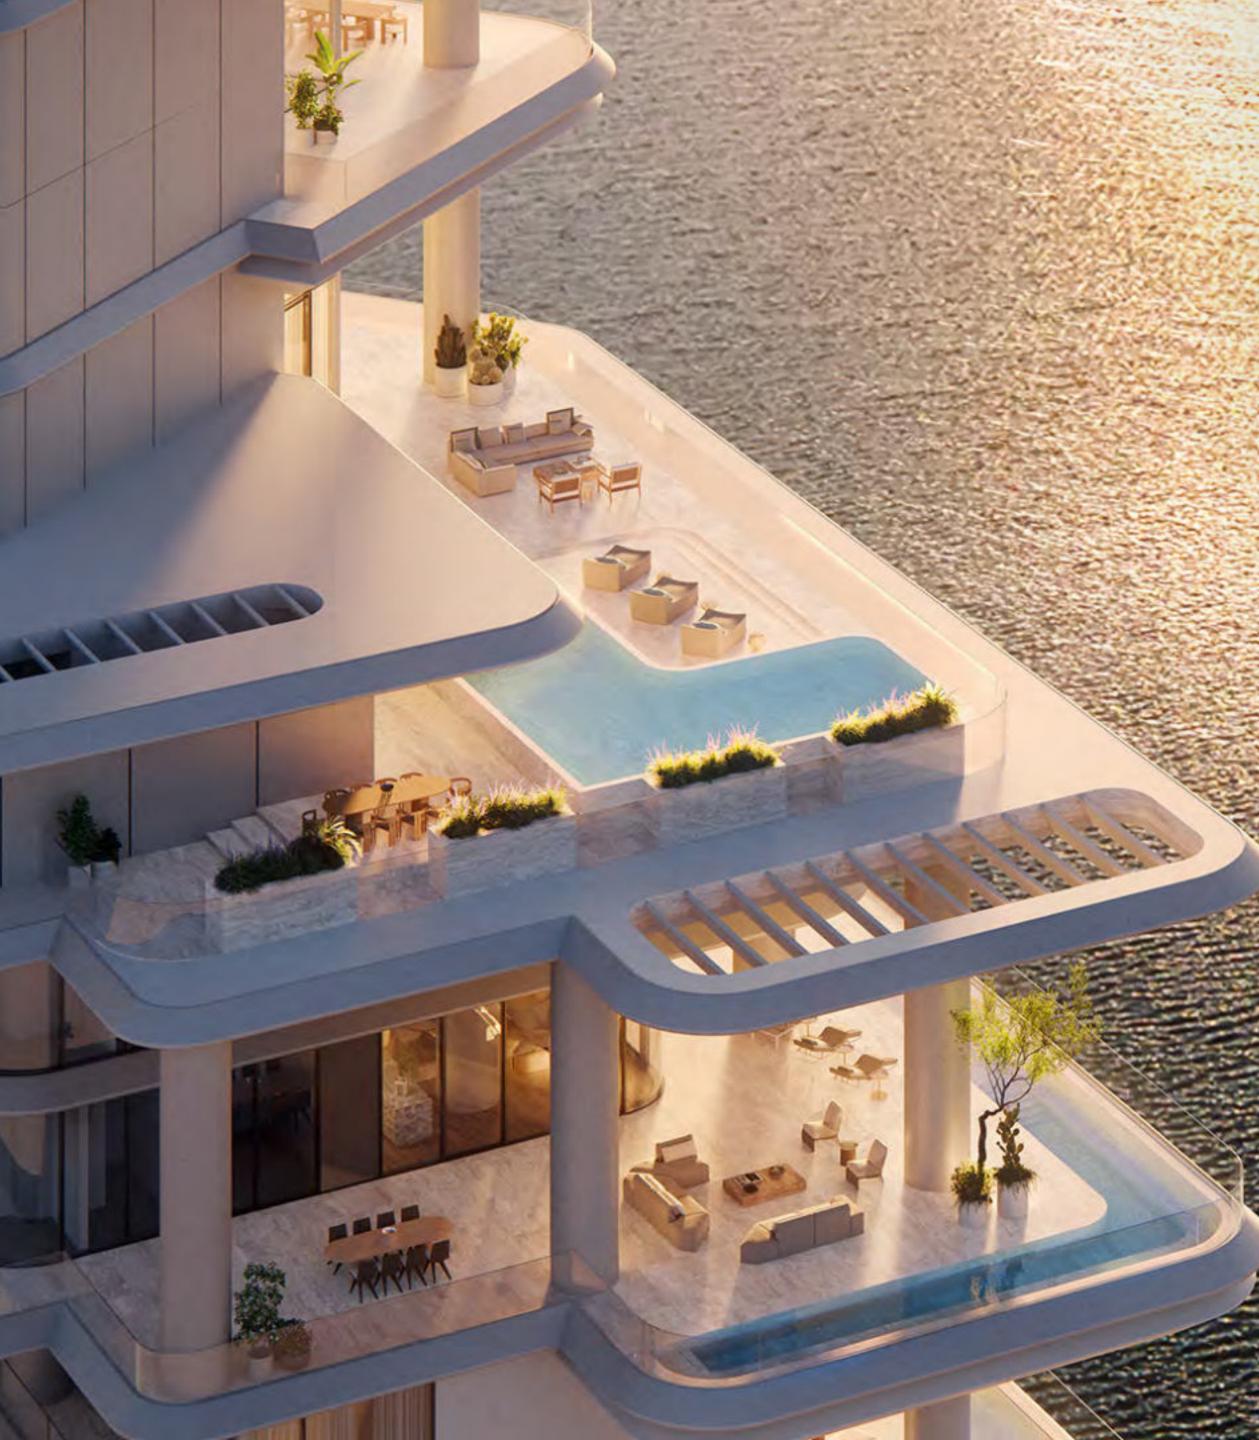

### Wraparound Pools

Time finds soft rhythm in the flow of water that stretches as far as the eye can see.

Uniquely designed L-shaped corner pools that are found nowhere else in Dubai, frame each residence with a ribbon of serene freshness. Sun decks overlooking the Marasi Marina and the iconic Burj Khalifa offer plenty of space for relaxing, entertaining, or just enjoying the fresh air and moment in time.

### A Crafted Collection

Rising at 150-metre-tall, VELA provides a gross floor area of 272,860 sq. ft. spread over 30 floors. The 38 residences range in size from 4,253 sq. ft. to 11,727 sq. ft. and encompass sumptuous penthouses and three- and four-bedroom properties, some with double height living spaces and private terrace pools.

The tower is crowned by the Sky Palace which covers 22,992 sq. ft. spread over 3 floors with two swimming pools, grand terraces, a private gym and majlis.