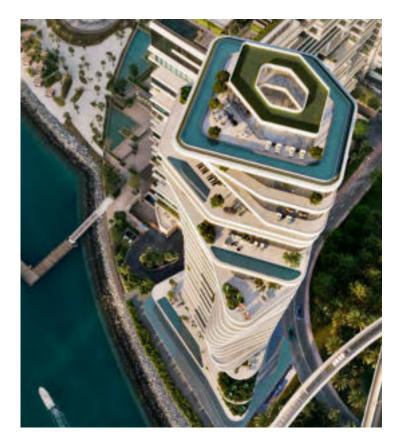

### A Crafted Collection

Rising at 150-metre-tall, VELA provides a gross floor area of 272,860 sq. ft. spread over 30 floors. The 38 residences range in size from 4,253 sq. ft. to 11,727 sq. ft. and encompass sumptuous penthouses and three- and four-bedroom properties, some with double height living spaces and private terrace pools.

The tower is crowned by the Sky Palace which covers 22,992 sq. ft. spread over 3 floors with two swimming pools, grand terraces, a private gym and majlis.