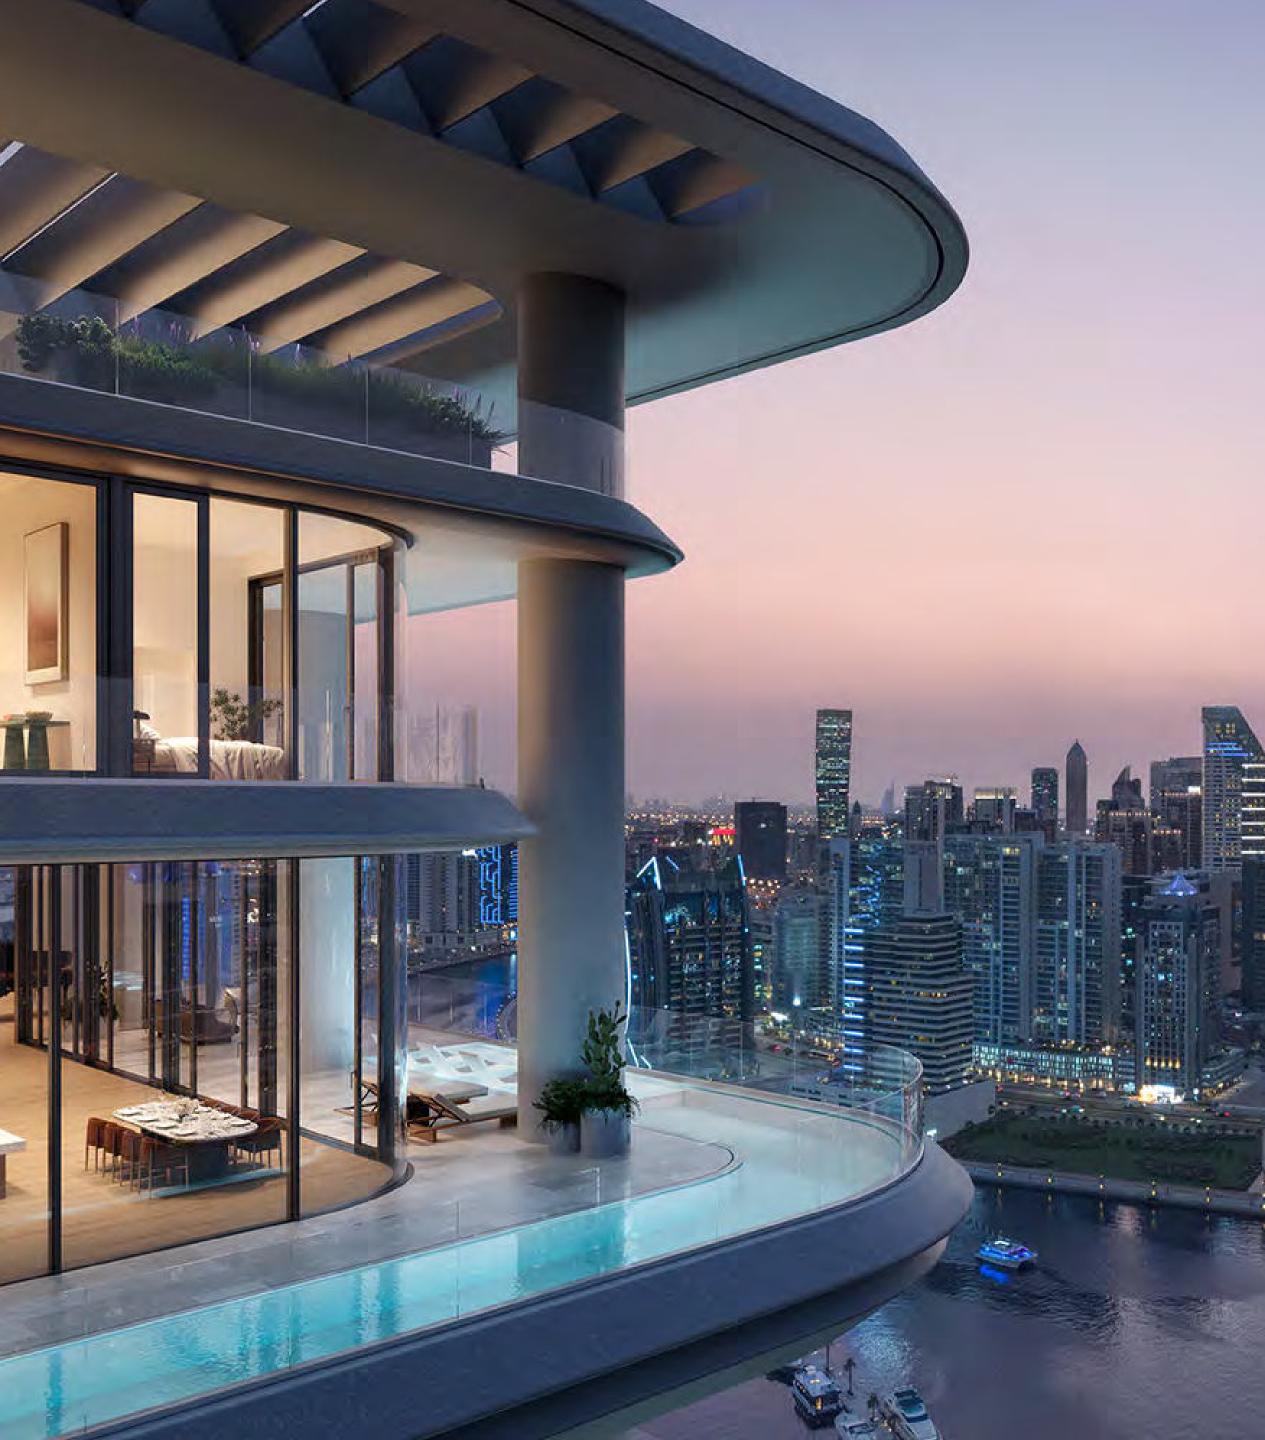

## Panoramic Views

VELA has been positioned to capture breathtaking views of Marasi Bay and the iconic Burj Khalifa amid the glittering Downtown Dubai cityscape. Floor to ceiling windows flood the living area with light by day, as well as awe-inspiring views by night.

### Wraparound Pools

Time finds soft rhythm in the flow of water that stretches as far as the eye can see.

Uniquely designed L-shaped corner pools that are found nowhere else in Dubai, frame each residence with a ribbon of serene freshness. Sun decks overlooking the Marasi Marina and the iconic Burj Khalifa offer plenty of space for relaxing, entertaining, or just enjoying the fresh air and moment in time.