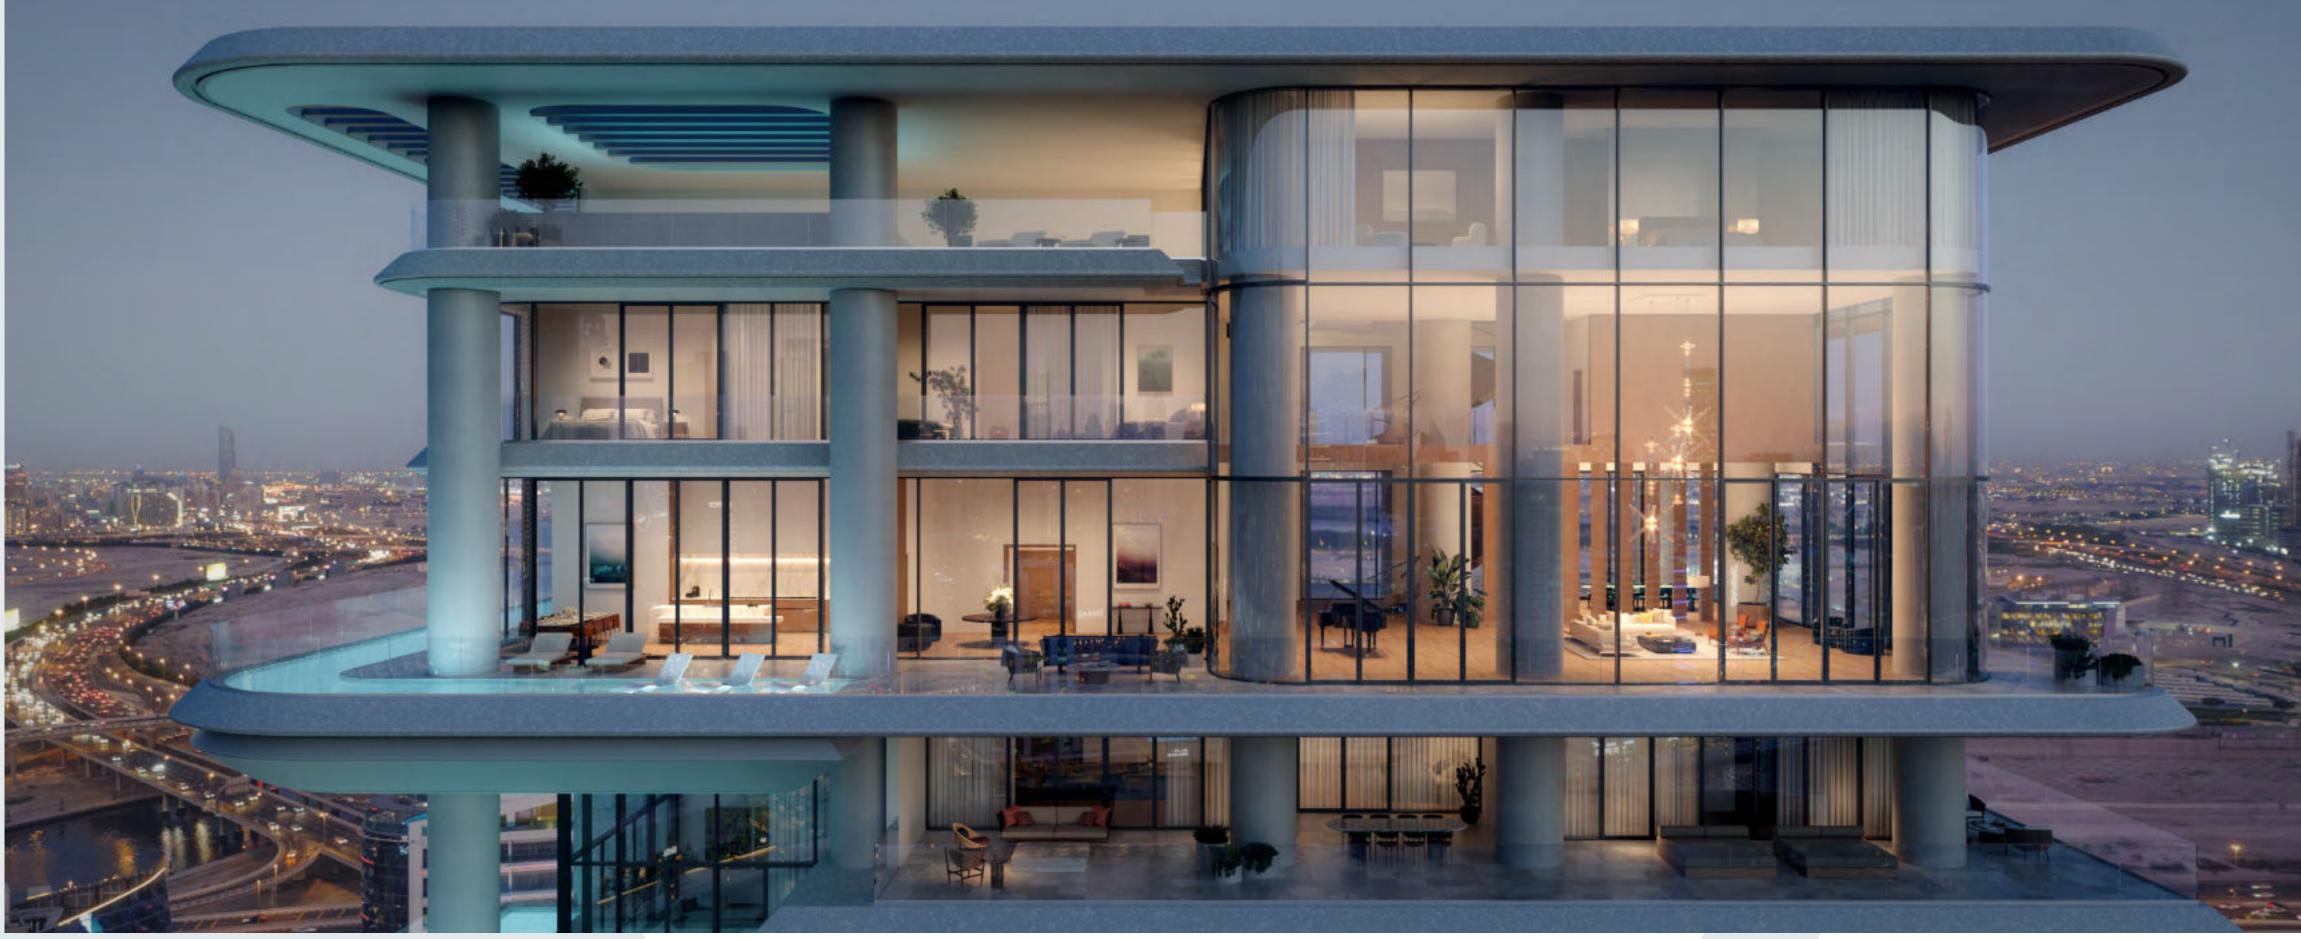

### A Crafted Collection

Rising at 150-metre-tall, VELA provides a gross floor area of 272,860 sq. ft. spread over 30 floors. The 38 residences range in size from 4,253 sq. ft. to 11,727 sq. ft. and encompass sumptuous penthouses and three- and four-bedroom properties, some with double height living spaces and private terrace pools.

The tower is crowned by the Sky Palace which covers 22,992 sq. ft. spread over 3 floors with two swimming pools, grand terraces, a private gym and majlis.