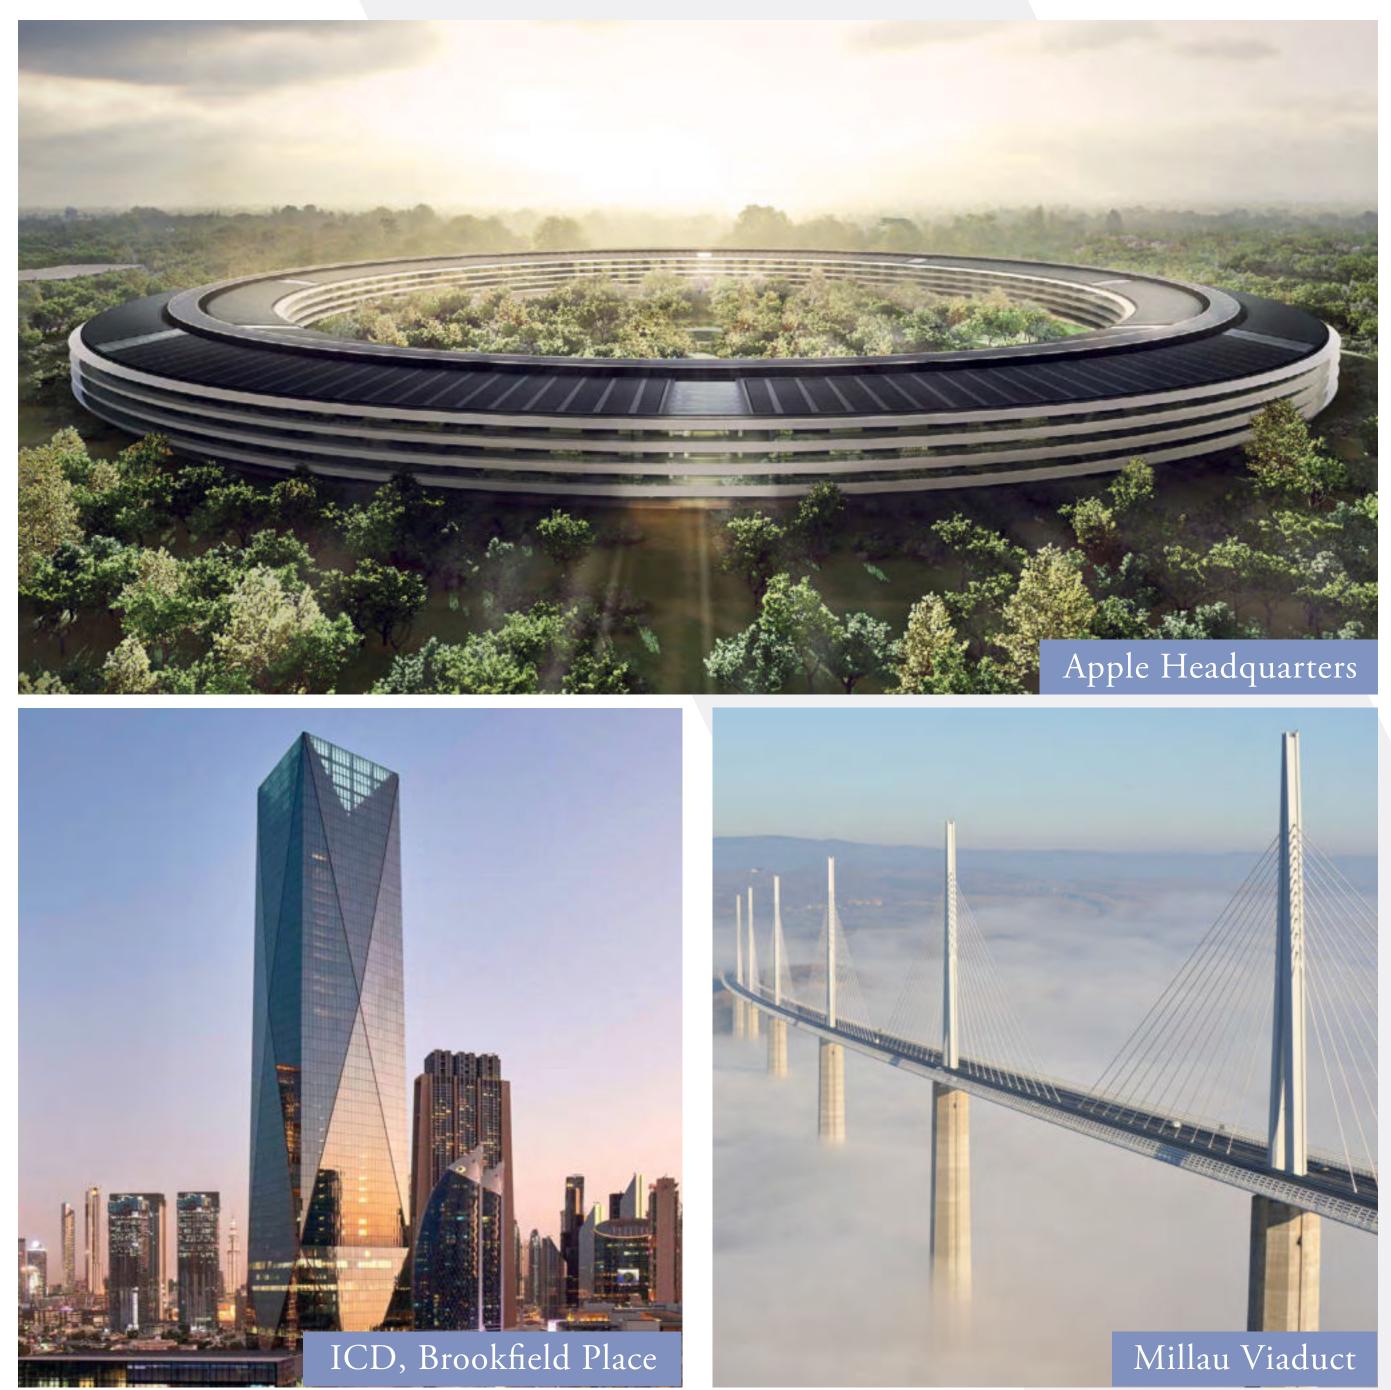

### Architectural Excellence **Foster + Partners**

VELA has been crafted by award-winning practice Foster + Partners, the masterminds behind Apple's California headquarters, France's dramatic Millau Viaduct and London's 'Gherkin' tower.

The firm has garnered various awards, including the coveted Pritzker Prize in 1999.

OMNIYAT and Foster + Partners have collaborated on numerous properties that have reshaped Dubai's skyline. These include ORLA, Dorchester Collection, Dubai, and The Lana, Dorchester Collection, Dubai.