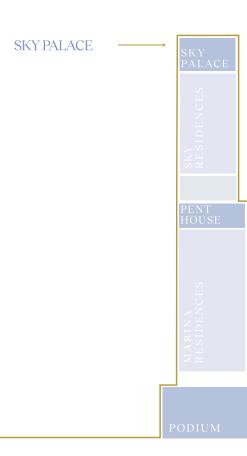

### **VELA Residences**

### SKY PALACE

• 5 Bedroom – 22,992 sq. ft.

### SKY RESIDENCES

- 3 Bedroom 6,302 sq. ft.
- 4 Bedroom 8,462 sq. ft.

### PENTHOUSES

• 4 Bedroom – 11,048 to 11,727 sq. ft.

### MARINA RESIDENCES

- 3 Bedroom 4,253 to 6,361 sq. ft.
- 4 Bedroom 7,262 to 7,374 sq. ft.