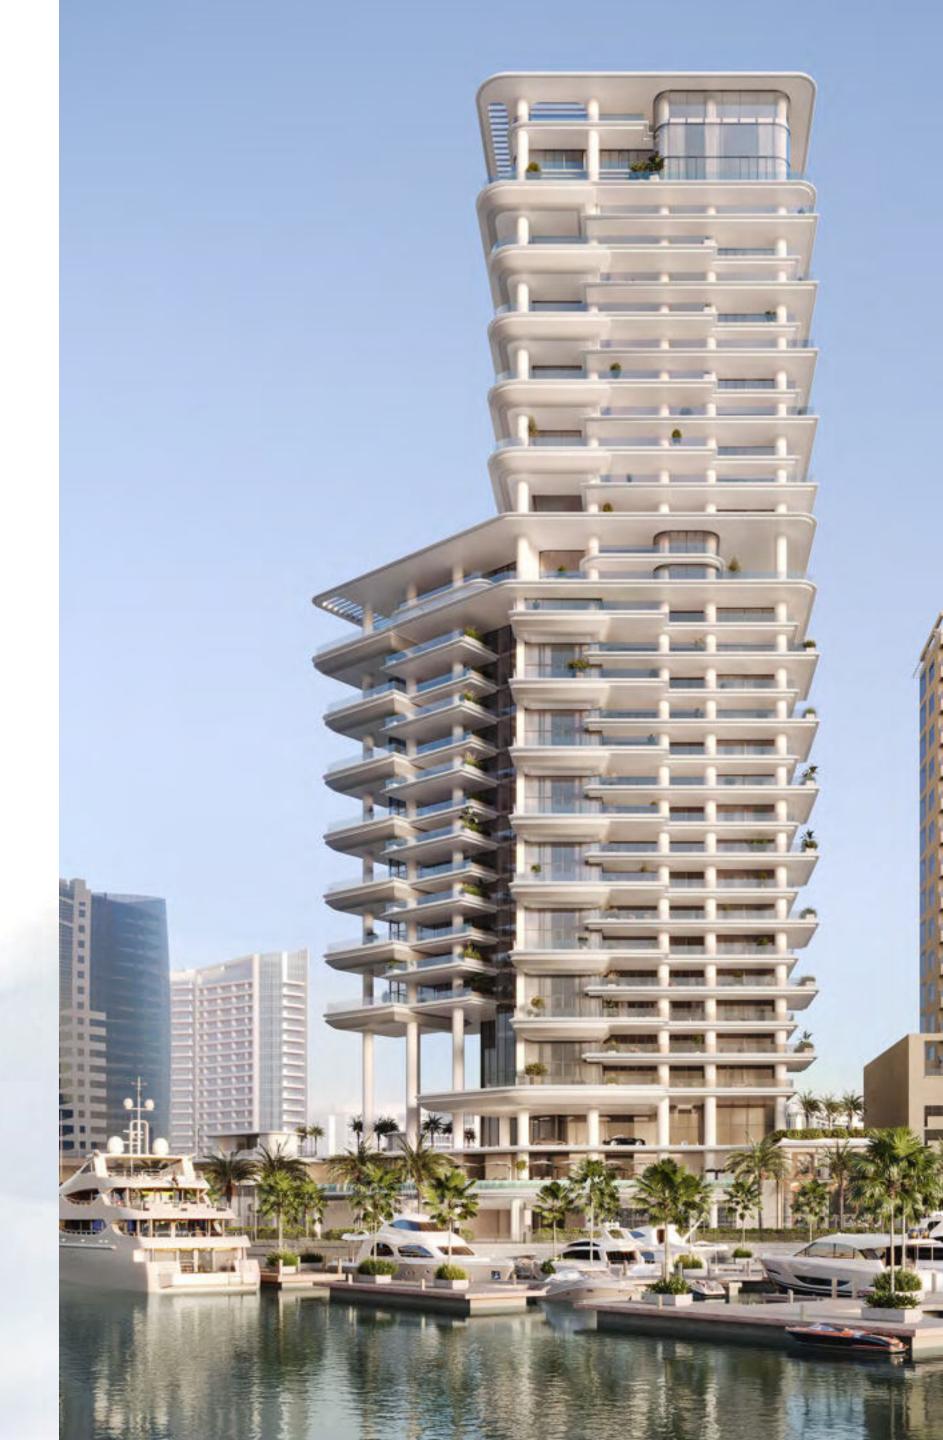

) (Dorchester Collection

) (Dorchester Collection

Born in the Latin for 'sail', VELA majestically draws us upwards to new heights of refinement, beauty and design.

Introducing OMNIYAT's new jewel of Marasi Bay

## SUBLIME

On soaring sails, rise higher to new realms of the sublime

Rising high above the gentle flow of the Marasi Bay, VELA, Dorchester Collection, Dubai, is a sublime celebration of contemporary waterfront in Dubai.

### A Crafted Collection

Rising at 150-metre-tall, VELA provides a gross floor area of 272,860 sq. ft. spread over 30 floors. The 38 residences range in size from 4,253 sq. ft. to 11,727 sq. ft. and encompass sumptuous penthouses and three- and four-bedroom properties, some with double height living spaces and private terrace pools.

The tower is crowned by the Sky Palace which covers 22,992 sq. ft. spread over 3 floors with two swimming pools, grand terraces, a private gym and majlis.