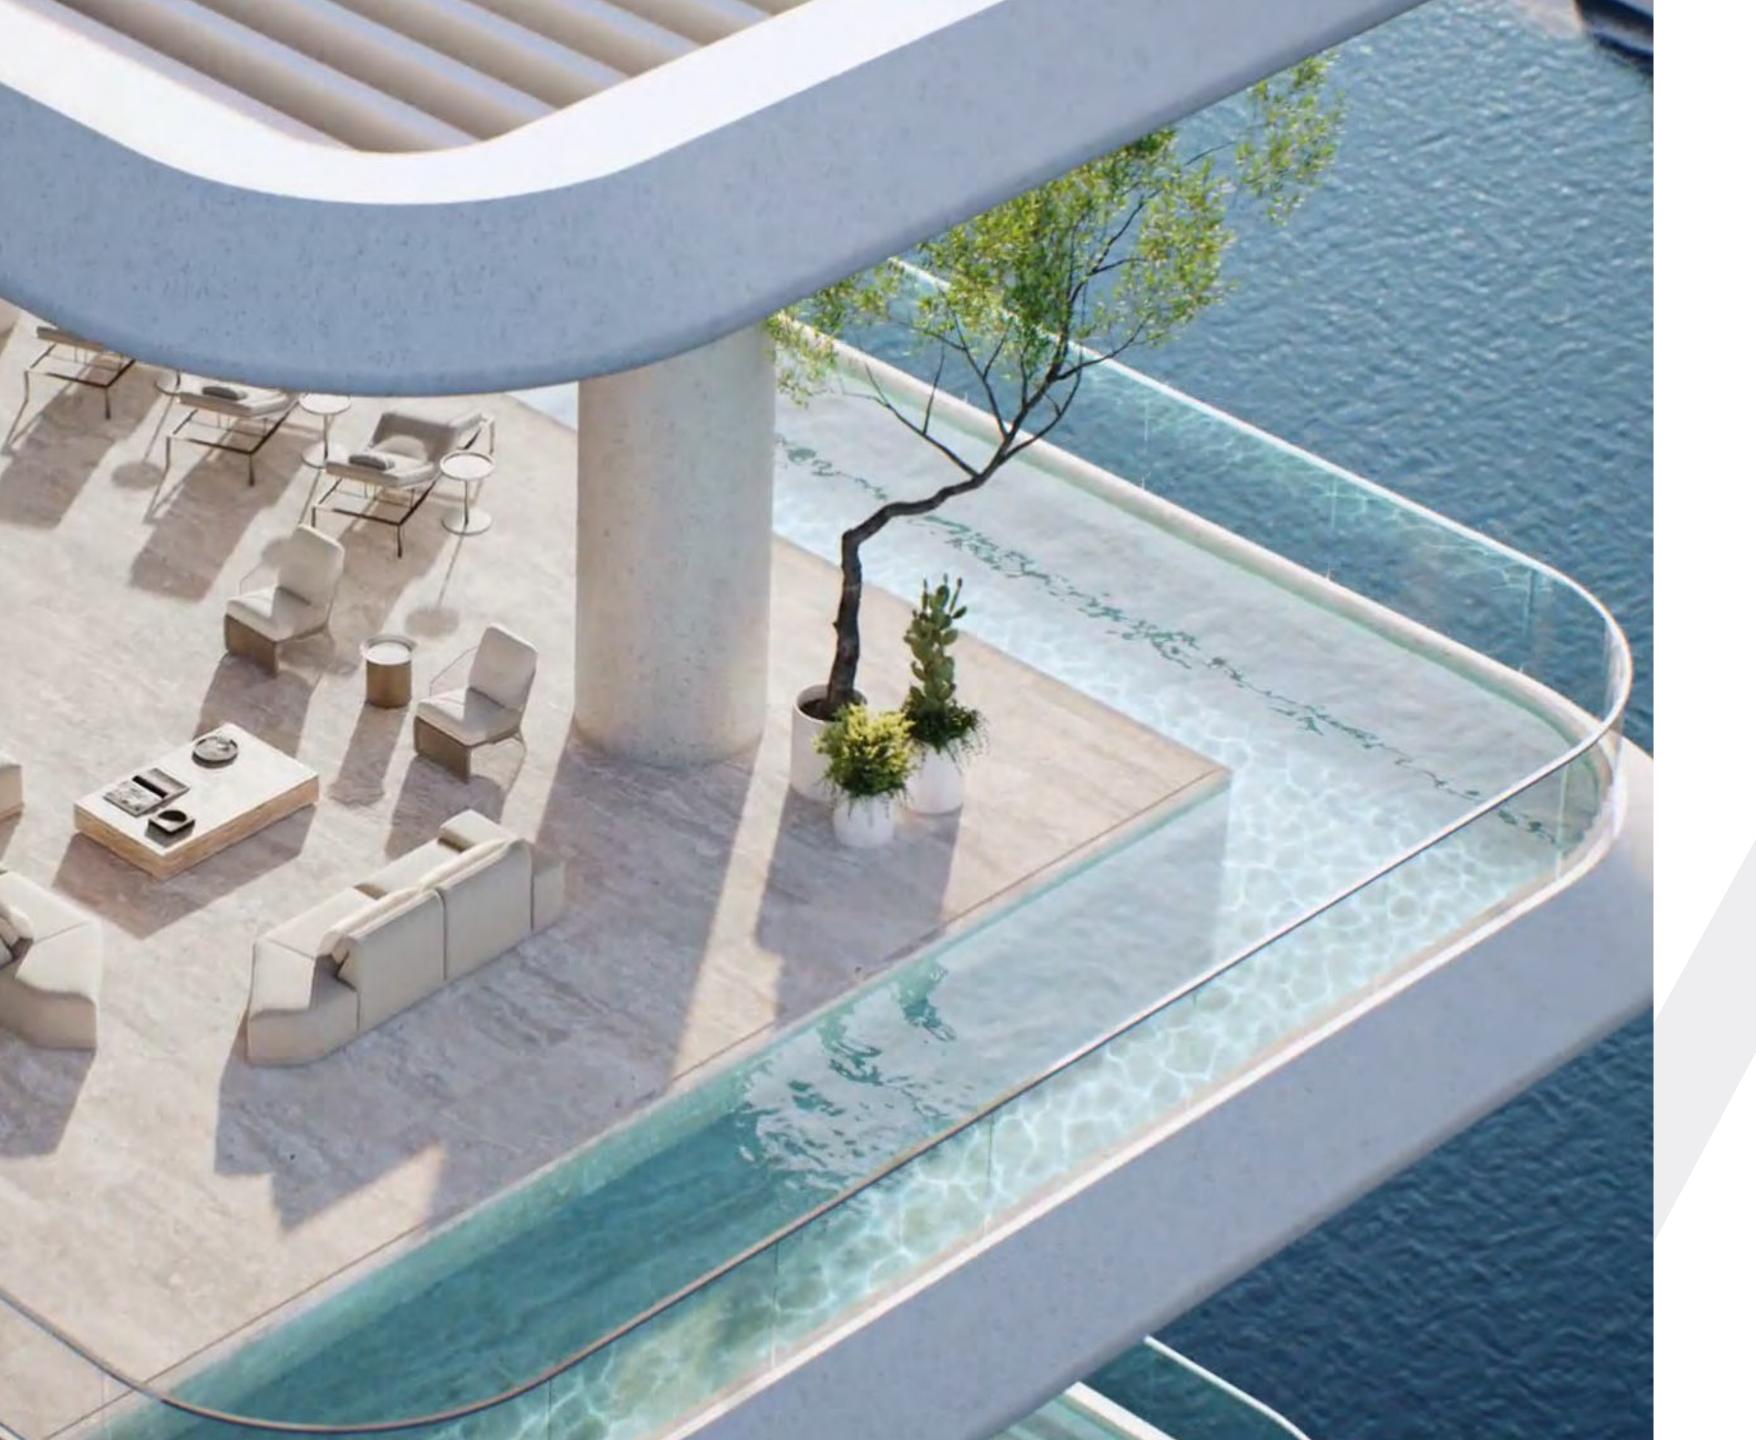

### Wraparound Pools

Time finds soft rhythm in the flow of water that stretches as far as the eye can see.

Uniquely designed L-shaped corner pools that are found nowhere else in Dubai, frame each residence with a ribbon of serene freshness. Sun decks overlooking the Marasi Marina and the iconic Burj Khalifa offer plenty of space for relaxing, entertaining, or just enjoying the fresh air and moment in time.

## Panoramic Views

VELA has been positioned to capture breathtaking views of Marasi Bay and the iconic Burj Khalifa amid the glittering Downtown Dubai cityscape. Floor to ceiling windows flood the living area with light by day, as well as awe-inspiring views by night.