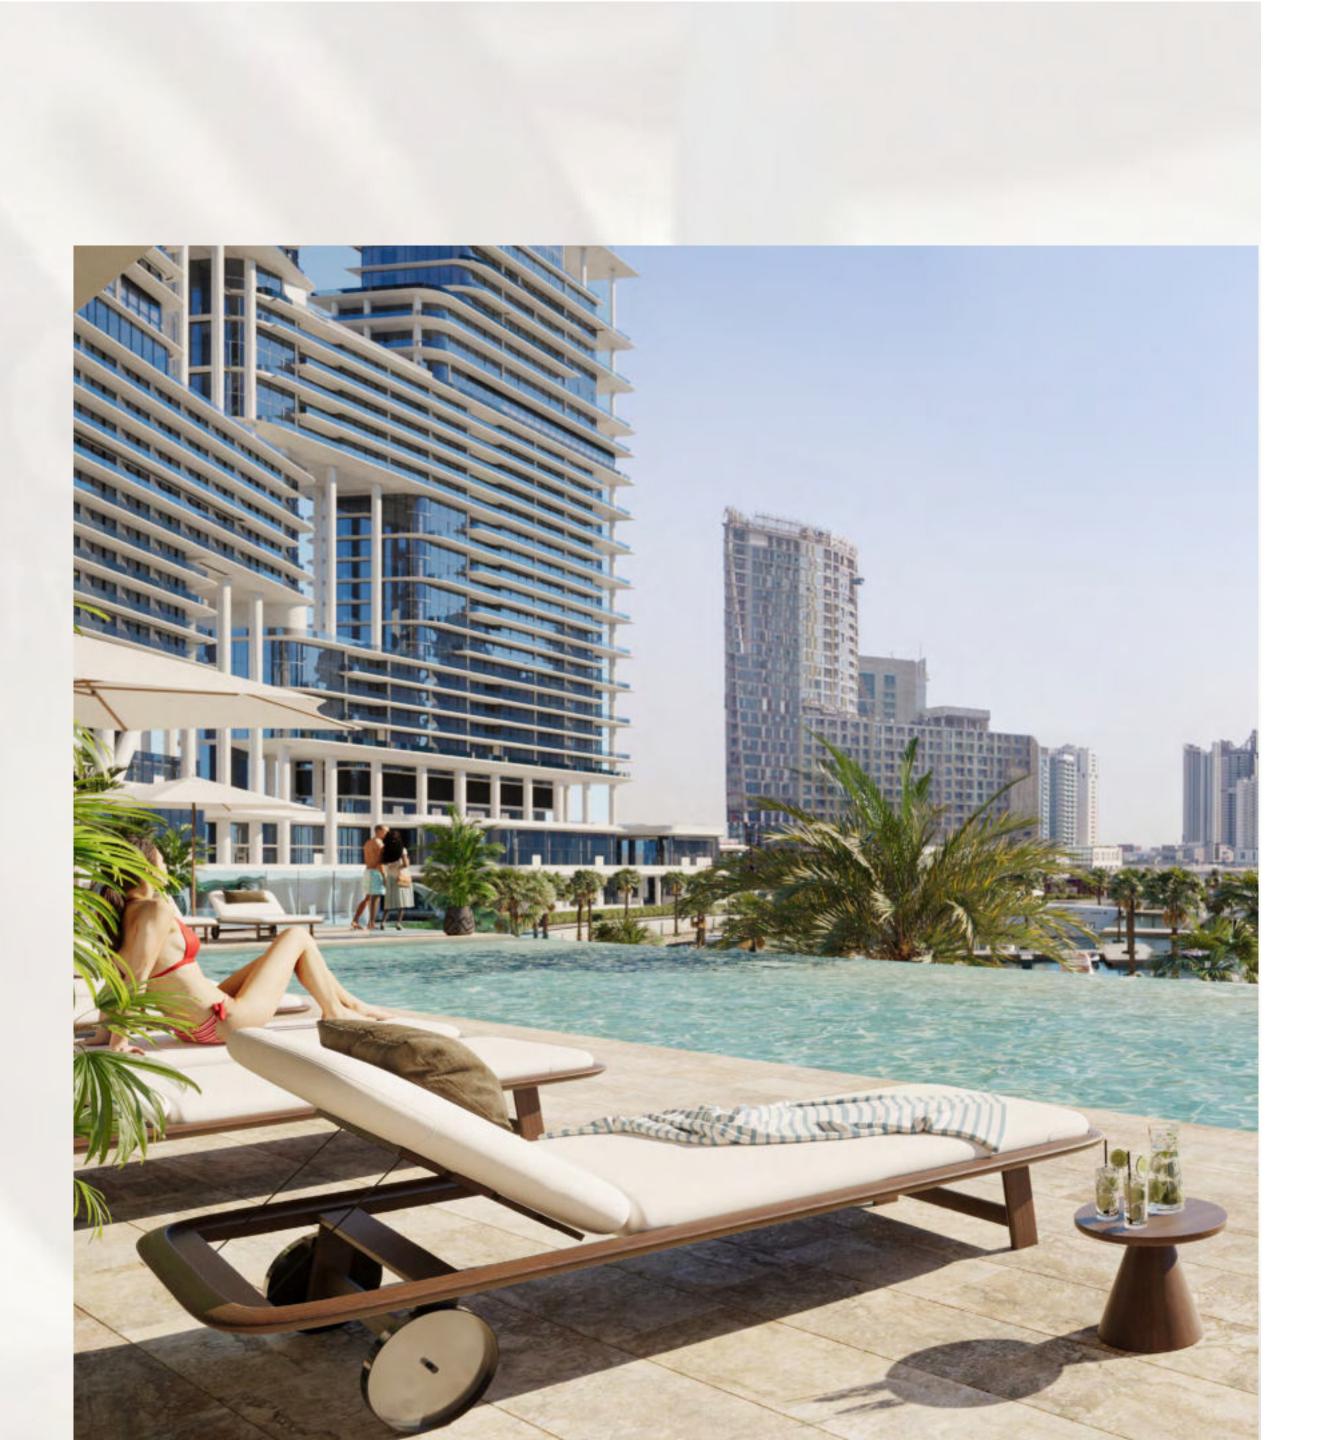

### Wraparound Pools

Time finds soft rhythm in the flow of water that stretches as far as the eye can see.

Uniquely designed L-shaped corner pools that are found nowhere else in Dubai, frame each residence with a ribbon of serene freshness. Sun decks overlooking the Marasi Marina and the iconic Burj Khalifa offer plenty of space for relaxing, entertaining, or just enjoying the fresh air and moment in time.

### Exceptional Amenities

Revel in the infinity lap pool that appears to float effortlessly above the marina or simply relax on the sun deck while admiring the infinite cityscape and the vast expanse of water beyond. The triple-height gym offers breathtaking panoramic views of the Marina. These are accompanied by a cinema room, children's play areas, impeccably furnished meeting rooms, and a private spa suite and salon.