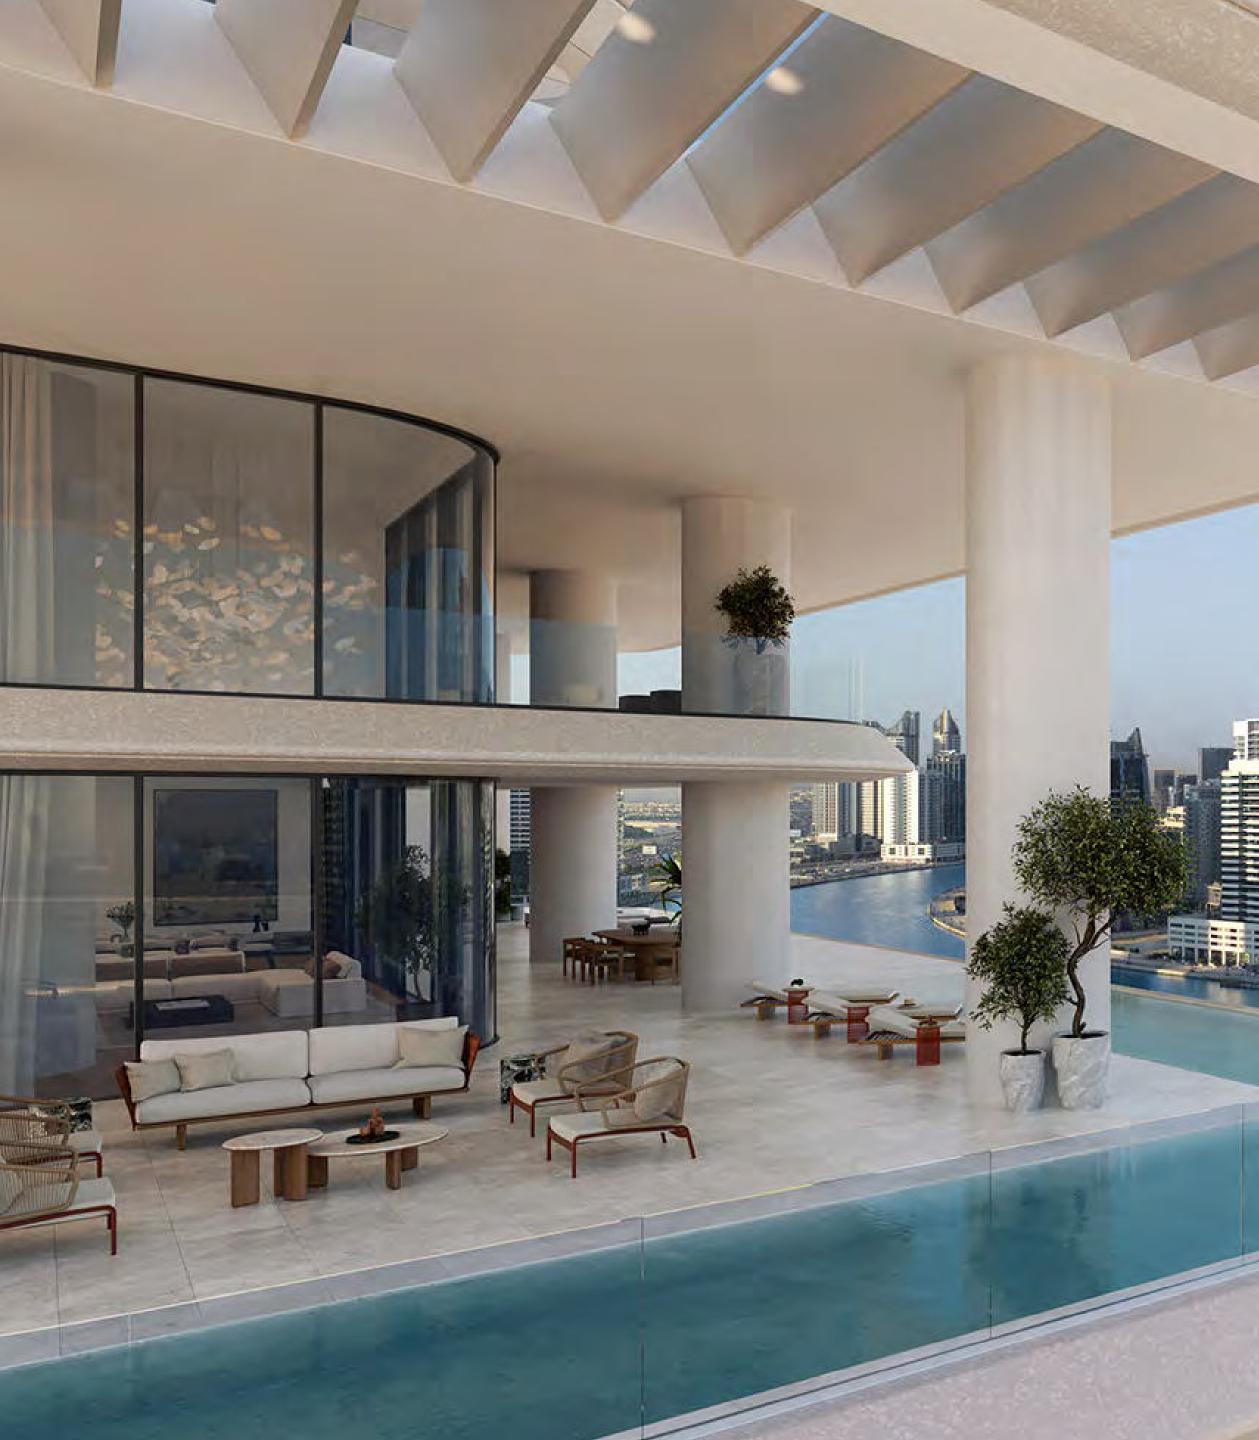

## Penthouses

Starring double height ceilings and incredible private pools, the three Penthouses marry sublime renement with the vibrant life of the marina below. VELA's S Penthouses sing out with a lofty sense of beauty and boldness that shapes your elegant sanctuary poised peacefully above the rest. The perfect space in which to unwind and watch over the ever-changing city below you.

### Wraparound Pools

Time finds soft rhythm in the flow of water that stretches as far as the eye can see.

Uniquely designed L-shaped corner pools that are found nowhere else in Dubai, frame each residence with a ribbon of serene freshness. Sun decks overlooking the Marasi Marina and the iconic Burj Khalifa offer plenty of space for relaxing, entertaining, or just enjoying the fresh air and moment in time.

### Exceptional Amenities

Revel in the infinity lap pool that appears to float effortlessly above the marina or simply relax on the sun deck while admiring the infinite cityscape and the vast expanse of water beyond. The triple-height gym offers breathtaking panoramic views of the Marina. These are accompanied by a cinema room, children's play areas, impeccably furnished meeting rooms, and a private spa suite and salon.