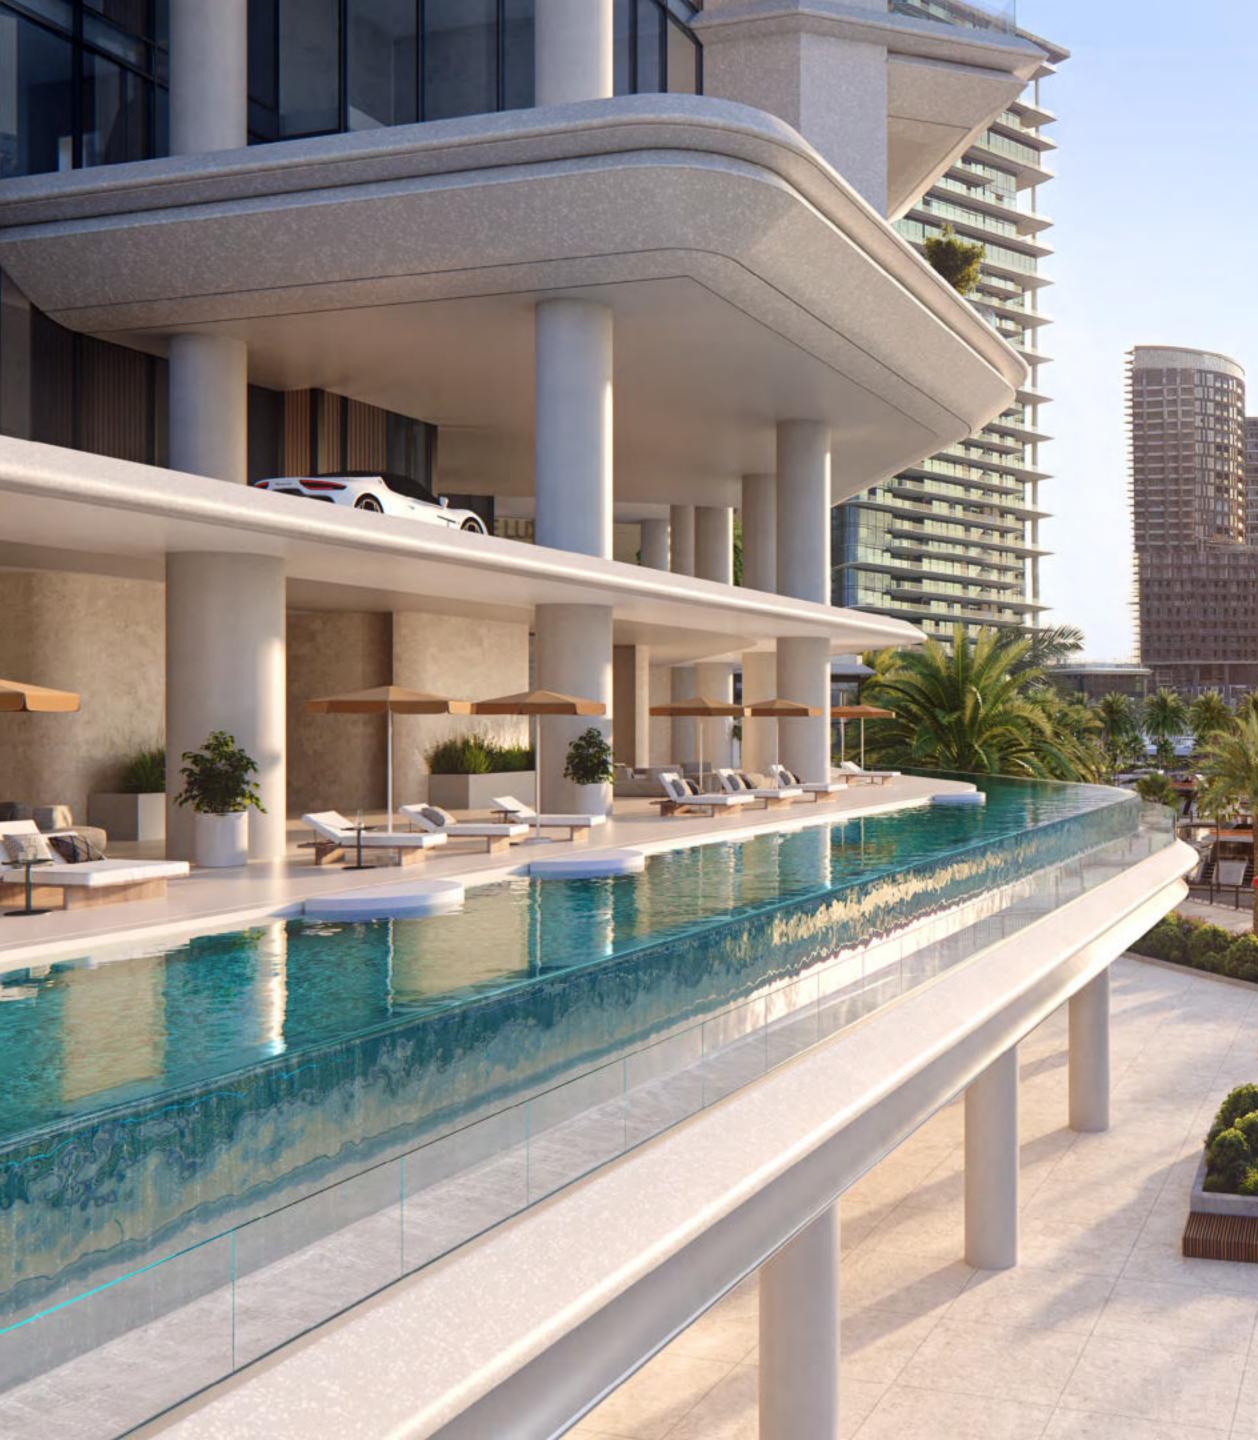

### Wraparound Pools

Time finds soft rhythm in the flow of water that stretches as far as the eye can see.

Uniquely designed L-shaped corner pools that are found nowhere else in Dubai, frame each residence with a ribbon of serene freshness. Sun decks overlooking the Marasi Marina and the iconic Burj Khalifa offer plenty of space for relaxing, entertaining, or just enjoying the fresh air and moment in time.

### Only 38 stunning residences designed for the discerning few who seek a life without boundaries.

### A Crafted Collection

Rising at 150-metre-tall, VELA provides a gross floor area of 272,860 sq. ft. spread over 30 floors. The 38 residences range in size from 4,253 sq. ft. to 11,727 sq. ft. and encompass sumptuous penthouses and three- and four-bedroom properties, some with double height living spaces and private terrace pools.