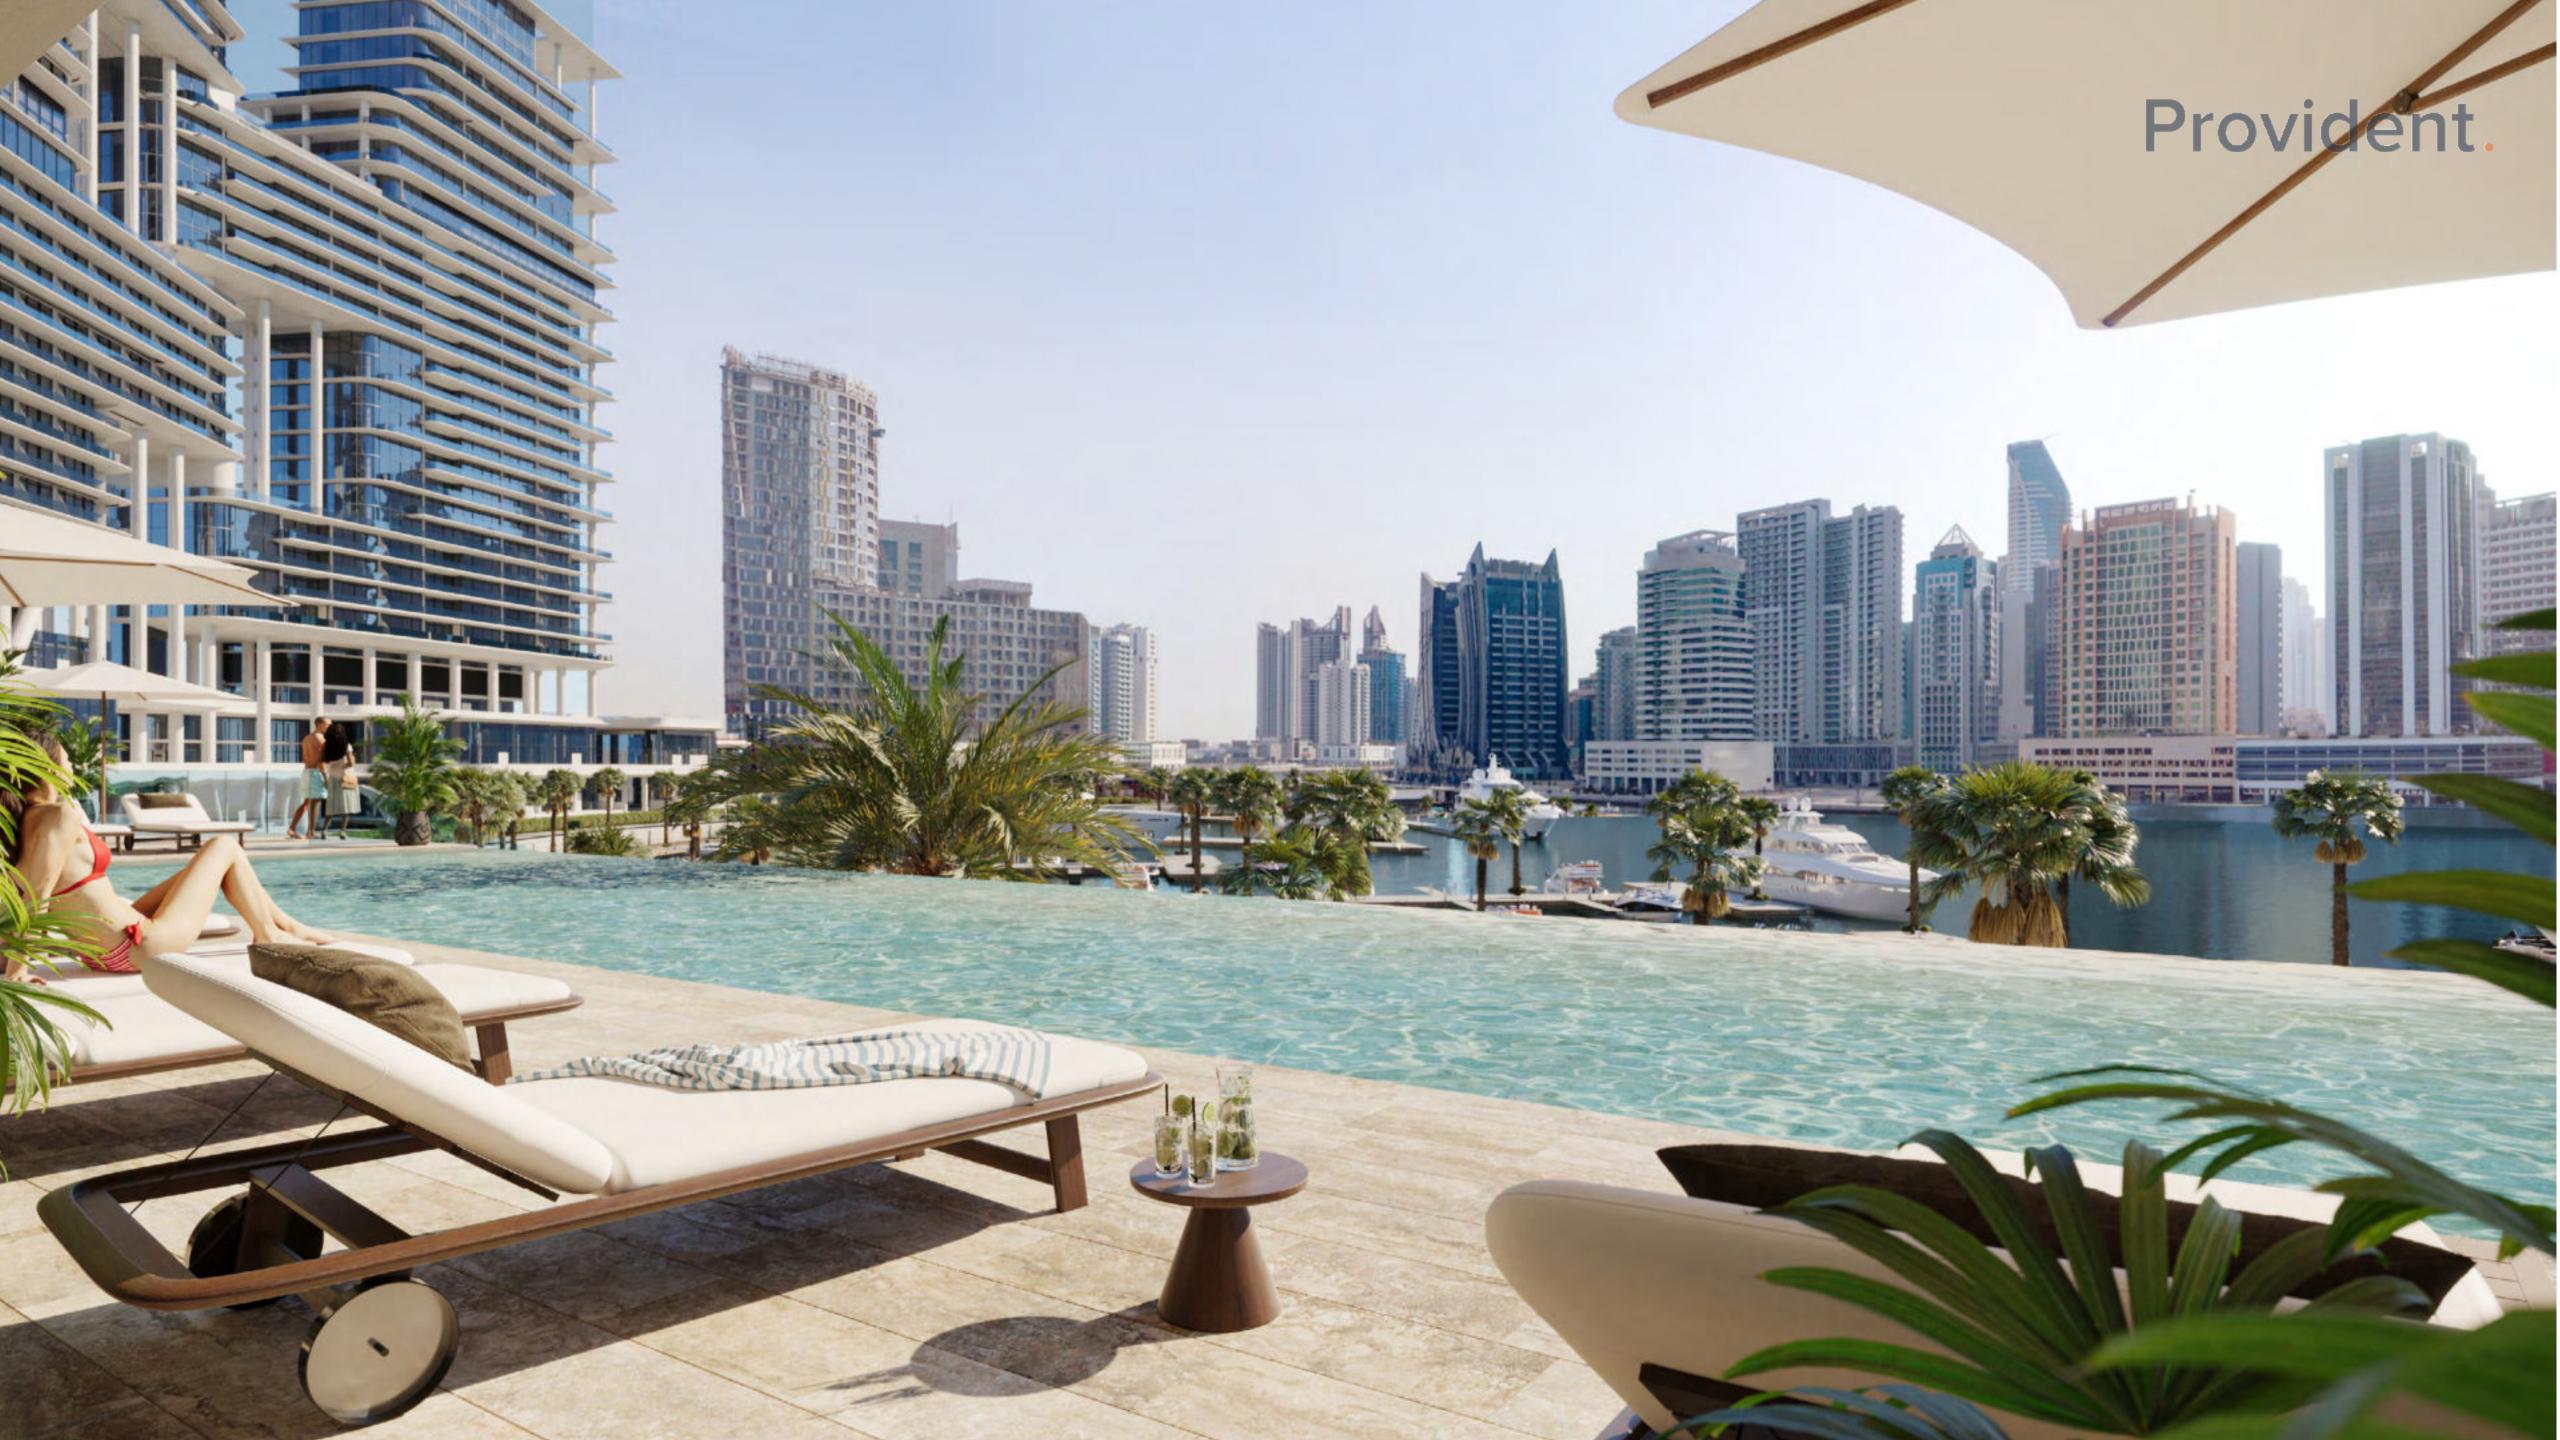

## Panoramic Views

VELA has been positioned to capture breathtaking views of Marasi Bay and the iconic Burj Khalifa amid the glittering Downtown Dubai cityscape. Floor to ceiling windows flood the living area with light by day, as well as awe-inspiring views by night.

### Provident.

A front-row seat for the magnificent spectacle that surrounds.

Where sunlight meets glass and water flows on sweeping edges of sublime perspectives.

Brought to you by OMNIYAT, VELA has been orchestrated by a harmony of the world's leading design consultants.