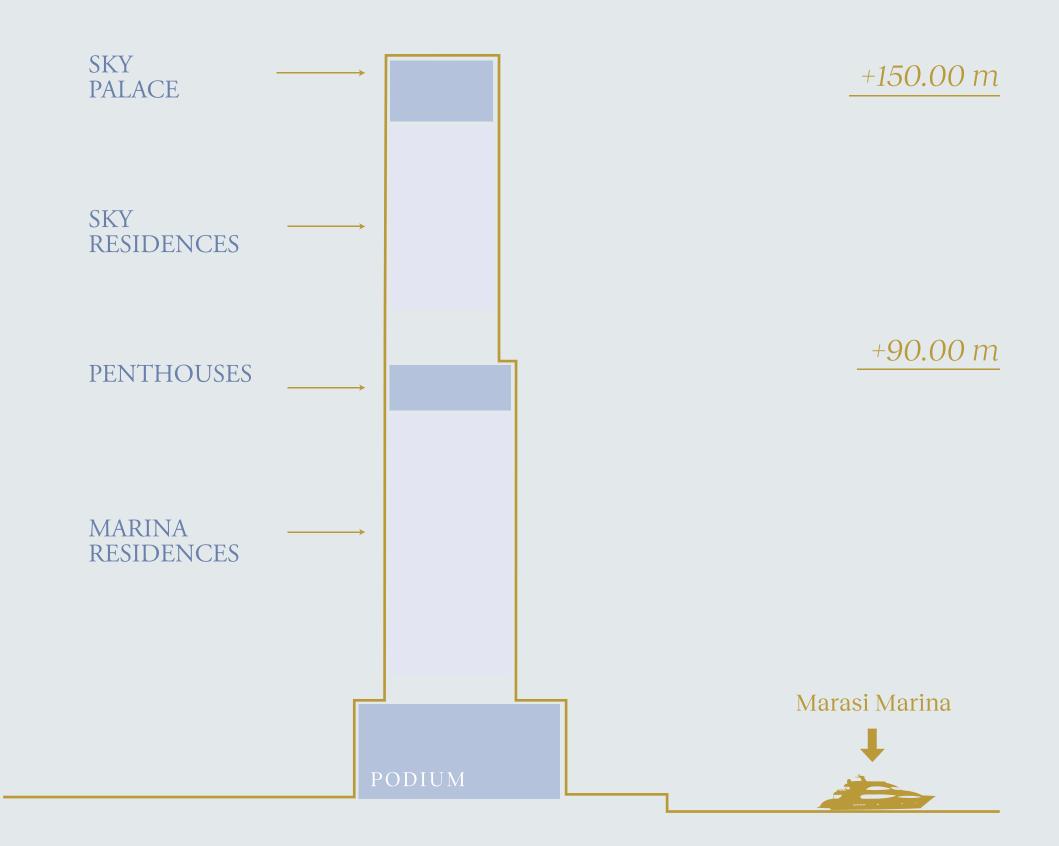

### A Crafted Collection

Rising at 150-metre-tall, VELA provides a gross floor area of 272,860 sq. ft. spread over 30 floors. The 38 residences range in size from 4,253 sq. ft. to 11,727 sq. ft. and encompass sumptuous penthouses and three- and four-bedroom properties, some with double height living spaces and private terrace pools.

The tower is crowned by the Sky Palace which covers 22,992 sq. ft. spread over 3 floors with two swimming pools, grand terraces, a private gym and majlis.

### SKY PALACE

• 5 Bedroom – 22,992 sq. ft.

### SKY RESIDENCES

- 3 Bedroom 6,302 sq. ft.
- 4 Bedroom 8,462 sq. ft.

### PENTHOUSES

• 4 Bedroom – 11,048 to 11,727 sq. ft.

### MARINA RESIDENCES

- 3 Bedroom 4,253 to 6,361 sq. ft.
- 4 Bedroom 7,262 to 7,374 sq. ft.