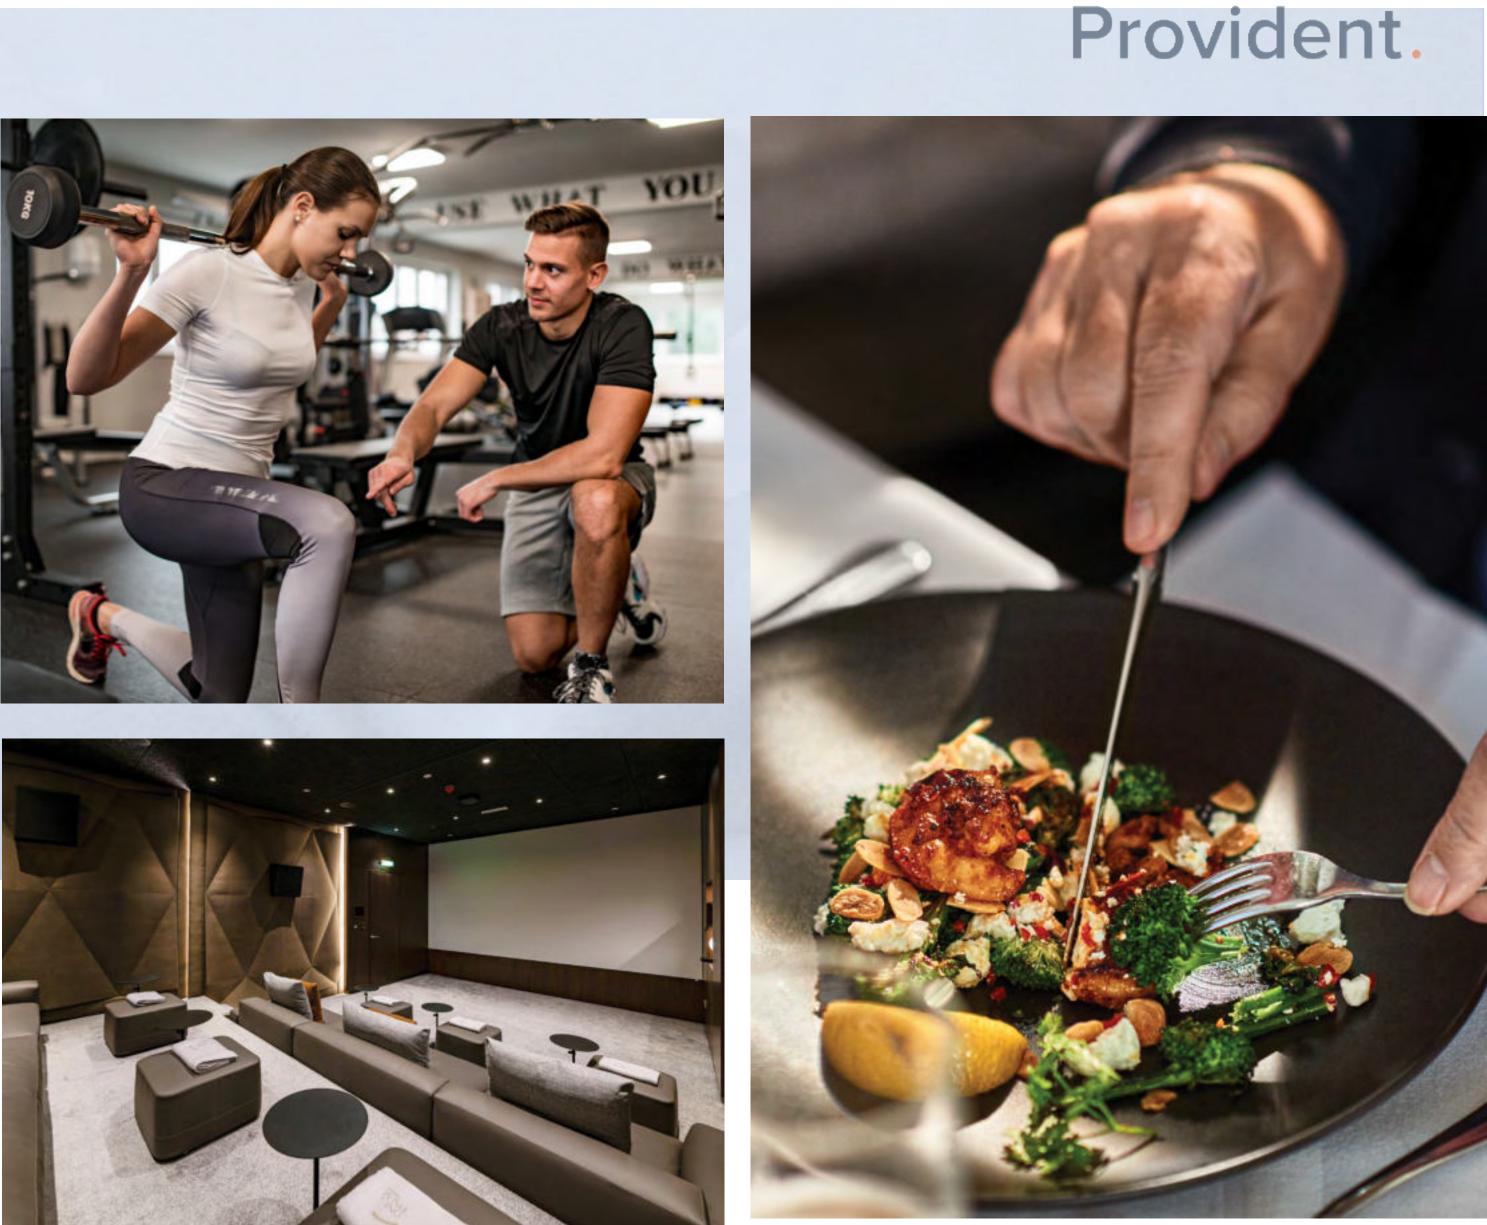

### Exceptional Amenities

Revel in the infinity lap pool that appears to float effortlessly above the marina or simply relax on the sun deck while admiring the infinite cityscape and the vast expanse of water beyond. The triple-height gym offers breathtaking panoramic views of the Marina. These are accompanied by a cinema room, children's play areas, impeccably furnished meeting rooms, and a private spa suite and salon.