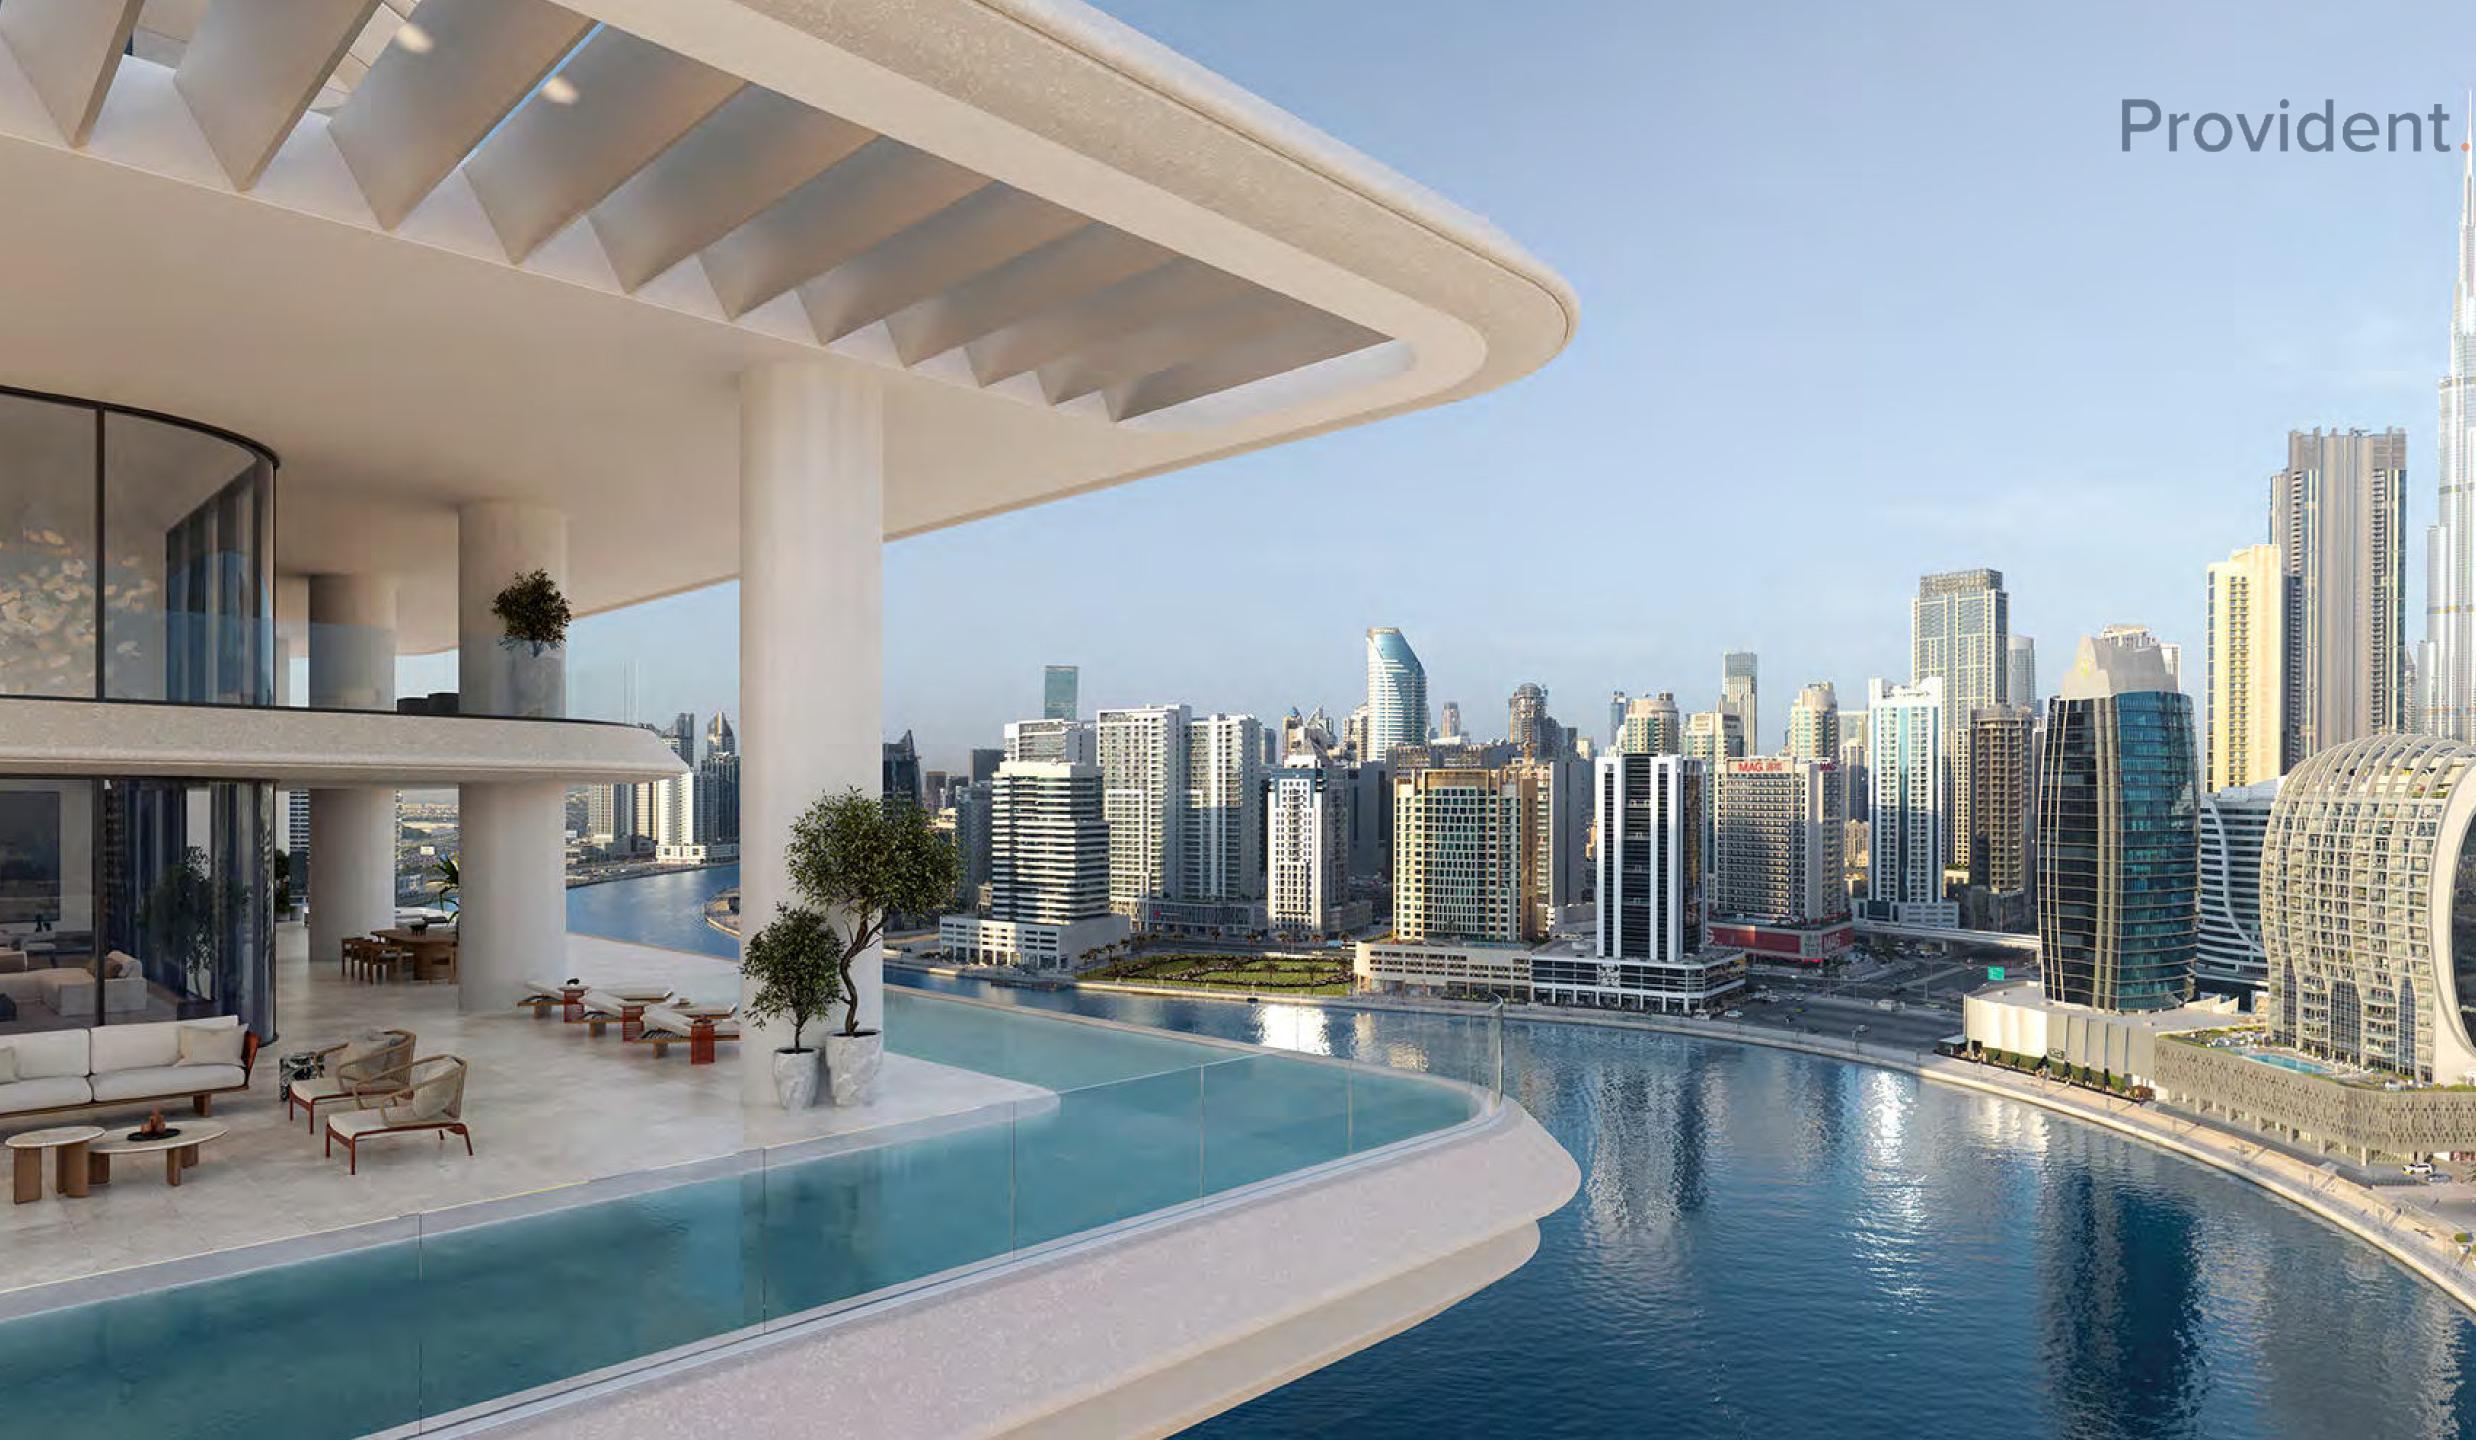

## Panoramic Views

VELA has been positioned to capture breathtaking views of Marasi Bay and the iconic Burj Khalifa amid the glittering Downtown Dubai cityscape. Floor to ceiling windows flood the living area with light by day, as well as awe-inspiring views by night.

### Provident.

A front-row seat for the magnificent spectacle that surrounds.

Where sunlight meets glass and water flows on sweeping edges of sublime perspectives.

Brought to you by OMNIYAT, VELA has been orchestrated by a harmony of the world's leading design consultants.

### Wraparound Pools

Time finds soft rhythm in the flow of water that stretches as far as the eye can see.

Uniquely designed L-shaped corner pools that are found nowhere else in Dubai, frame each residence with a ribbon of serene freshness. Sun decks overlooking the Marasi Marina and the iconic Burj Khalifa offer plenty of space for relaxing, entertaining, or just enjoying the fresh air and moment in time.