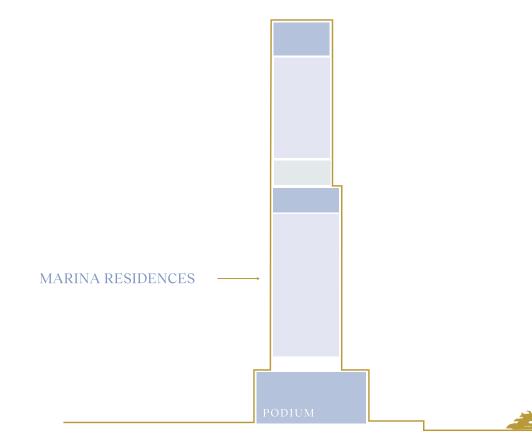

### MARINA RESIDENCES

- 3 Bedroom 4,253 to 6,361 sq. ft.
- 4 Bedroom 7,262 to 7,374 sq. ft.

# Marina Residences

Life at the Marina Residences moves like the gentle flow of water. Here, the energy of the Marasi Marina fuels a lively pace of life that dances its own path through the promenade. For this is a new way of living in the city of Dubai, full of fresh moments that calm the mind and free the spirit.