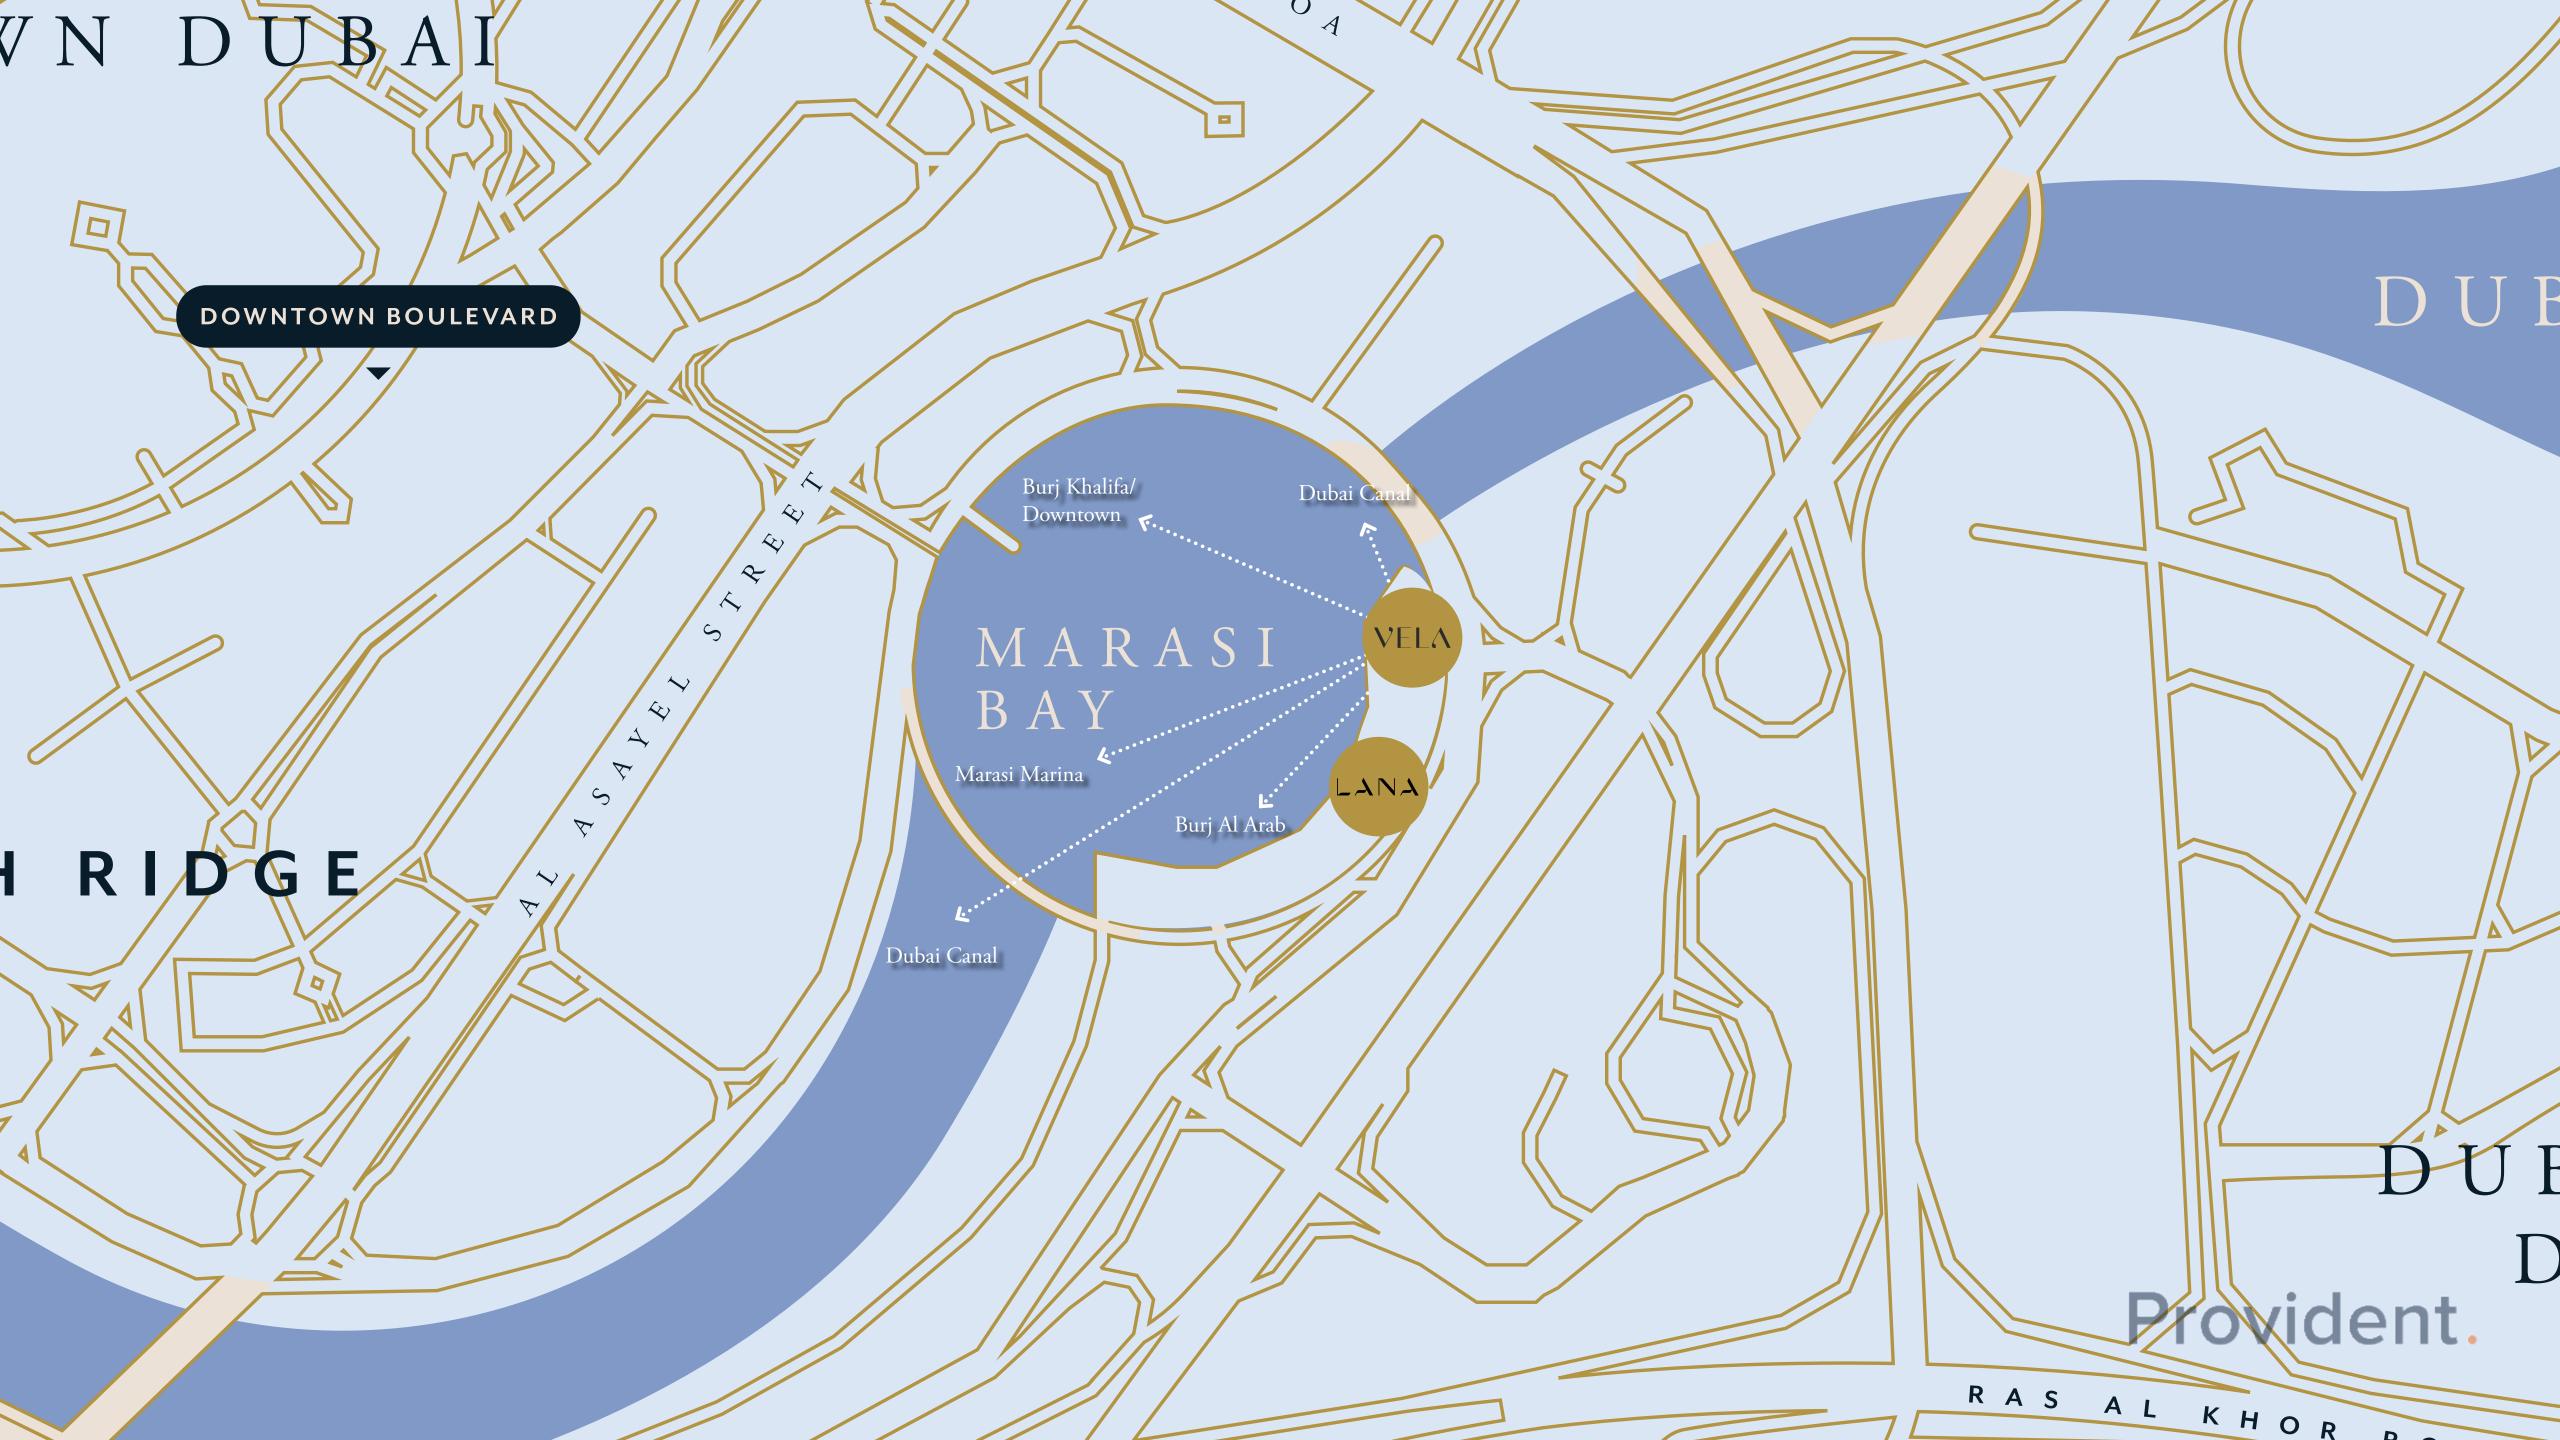

## An Address That Speaks Volumes

Spectacularly located in the Burj Khalifa District, VELA is the latest addition to OMNIYAT's upcoming ultra-luxury waterfront destination, curated with discretion and discernment by Dubai's defining developer.

Drawing success from the neighboring The Lana Hotel and Residences, Dorchester Collection, Dubai, and inspired by OMNIYAT's vision to reshape Marasi Bay, VELA embodies the higher realms of possibility and sophistication that is set to define this iconic destination.

# The Duality of City and Sea

Bringing together the vibrancy of Downtown Dubai with the peace and prestige of the Marasi Bay waterfront, VELA presents a doorway to an elevated way of life, immersed in beauty and surrounded by energy.

The immediate access to the tranquility of the sea, directly from your own marina mooring is extremely special.

## Panoramic Views

VELA has been positioned to capture breathtaking views of Marasi Bay and the iconic Burj Khalifa amid the glittering Downtown Dubai cityscape. Floor to ceiling windows flood the living area with light by day, as well as awe-inspiring views by night.