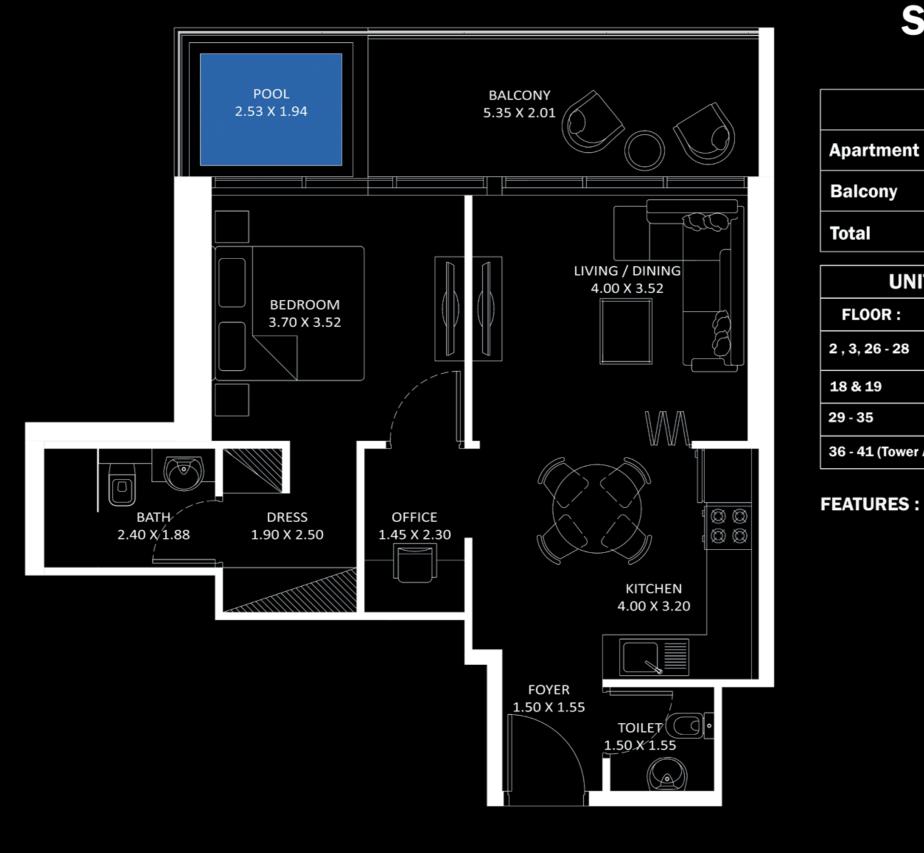

#### FLOOR : 2, 3, 26 - 28

 $\mathcal{O}$ 

FLOOR : 4 - 17 & 20 - 25

FLOOR : 18 & 19

FLOOR : 29 - 35

FLOOR : 36 - 41

| Α                 | REA in Sq.Ft :                                                                                       |
|-------------------|------------------------------------------------------------------------------------------------------|
| Apartment         | 310                                                                                                  |
| Balcony           | 76 to 78                                                                                             |
| Total             | 386 to 387                                                                                           |
| UNITS             | in TOWER A & B                                                                                       |
| FLOOR :           | UNIT Nos                                                                                             |
| 2, 3, 26 - 28     | (202,209) (302,308) (2602,2609)<br>to (2802,2809)                                                    |
| 4 - 17 & 20 - 25  | (402,403,410,411) to<br>(1702,1703,1710,1711) &<br>(2002,2003,2010,2011) to<br>(2502,2503,2510,2511) |
| 18 & 19           | (1802) & (1902)                                                                                      |
| 29 - 35           | (2902,2908) to (3502,3508)                                                                           |
| 36 - 41 (TOWER A) | (3602,3609) to (4102,4109)                                                                           |

FEATURES : 🖂 Pool Office

Convertible 2BHK

TOWER B

TOWER A

 $\bigotimes_{\mathbf{1}}$ 

FLOOR : 19

FLOOR : 36 - 41