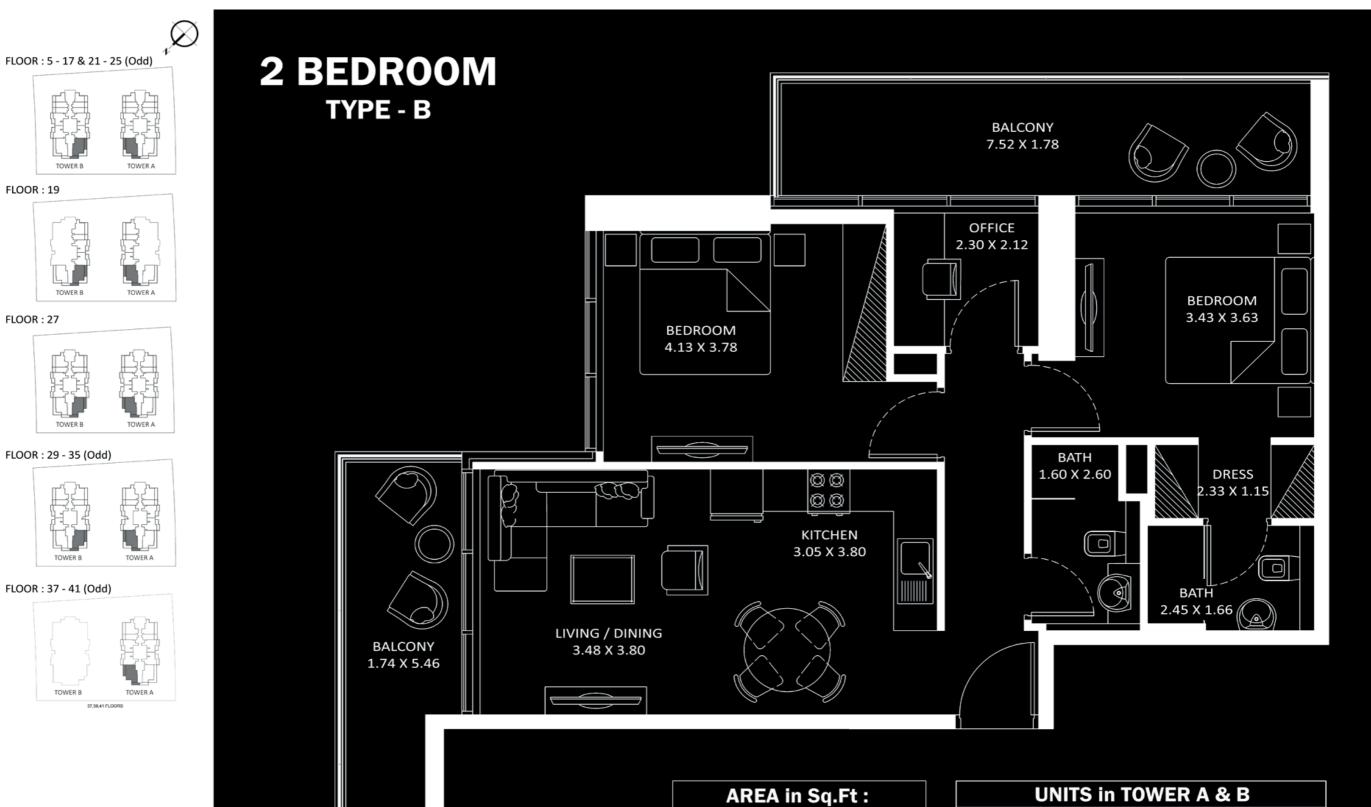

| Total      | 1,062 to 1,065 |
|------------|----------------|
| FEATURES : | ✓ Office       |

Apartment

Balcony

828 to 829

233 to 236

| UNITS in TOWER A & B |                                    |  |  |
|----------------------|------------------------------------|--|--|
| FLOOR :              | UNIT Nos :                         |  |  |
| 5-17 & 21-25 Odd     | (507) to (1707) & (2107) to (2507) |  |  |
| 19                   | (1905)                             |  |  |
| 27                   | (2706)                             |  |  |
| 29-35 Odd            | (2906) to (3506)                   |  |  |
| 37-41 Odd (Tower A)  | (3706) to (4106)                   |  |  |