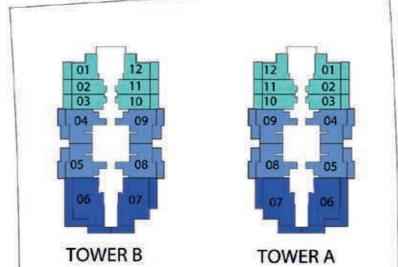

- 19 Open yoga platform
- 20 Open air Cinema
- 21 Seating & water feature
- 22 Relaxation zone
- 23 Trampoline area
- 24 Kids splash pad
- 25 Rain shower
- 26 Outdoor kids area
- 27 Wall climbing
- 28 BBQ Area
- 29 Beauty saloon
- 30 Spy & Therapy
- 31 Kids day care
- 32 Business center & work zone
- 33 Multipurpose hall
- 34 Dance studio
- 35 Sunken seating
- 36 Outdoor party hall
- 37 Cigar lounge
- 38 Cabana seating
- 39 Jogging track
- 40 Doctor on call
- 41 Male & Female steam, Sauna







### AMENITIES 3rd FLOOR

LEGEND

42 Infinity swimming pool 43 Woodern deck





### ROOF FLOOR VIEW DECK





Roof top Viewing deck





### TOWER B **TOWER A** 4-16, 22-24 EVEN FLOORS



## **3RD FLOOR**



## **2ND FLOOR**





## 02 TOWER A TOWER B **18TH FLOOR**

## 5-17, 23-25 ODD FLOORS

01











## **20TH FLOOR**





**TOWNSIDE & AMENITIES VIEW** 









### **36-40 EVEN FLOORS**



# **STUDIO 1 BEDROOM 2 BEDROOM 3 BEDROOM**





All Information, materials, plans and amenities are approximate and provided for illustrative purposes only. The developer reserves the right to make revisions to the floor plans and any features, materials, dimensions, drawings, and amenities of the project without notice.
 Units areas, actual dimensions, layout, location, specifications of balcony, door, wardrobe or other fixtures may vary floor to floor and between units and are subject to revision by the developer.
 Furniture and electric devices will not be provided by the developer, unless specified otherwise in the Unit Sale Purchase Agreement.
 Key plan of odd floors and even floors i