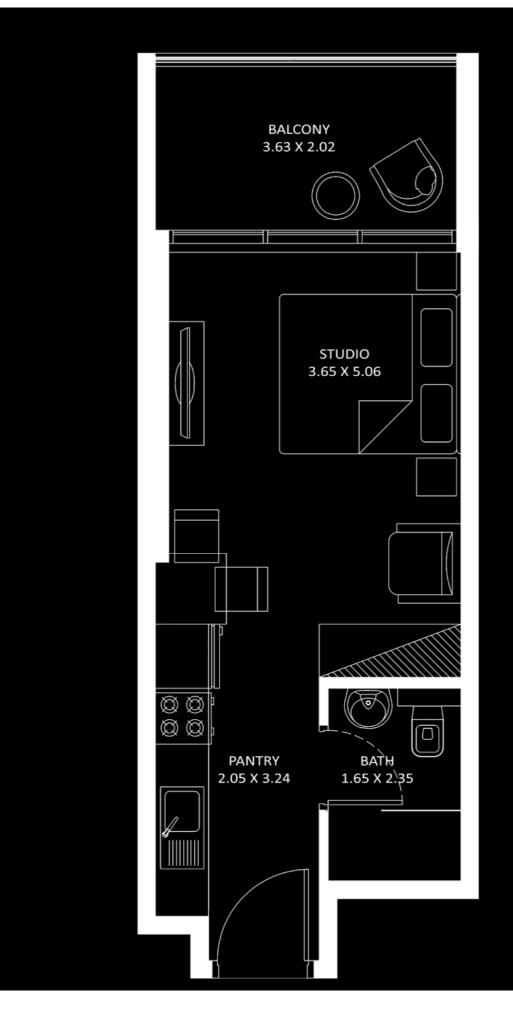

## PRESIDENTIAL **STUDIO**

#### AREA in Sq.Ft :

Apartment

329

Balcony

89 to 90

418 to 419

| UNITS in TOWER A & | В |
|--------------------|---|
|--------------------|---|

UNIT Nos :

(401,412) to (1701,1712) & 4 - 17 & 20 - 25 (2001,2012) to (2501,2512)

FEATURES : 🗹 Pool

### **STUDIO**

| AREA in Sq.Ft : |  |
|-----------------|--|
|-----------------|--|