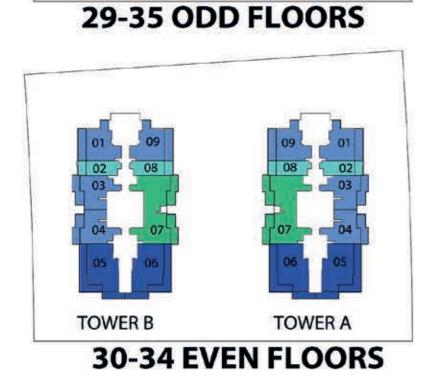

en air Cinema
- 21 Seating & water feature
- 22 Relaxation zone
- 23 Trampoline area
- 24 Kids splash pad
- 25 Rain shower
- 26 Outdoor kids area
- 27 Wall climbing
- 28 BBQ Area
- 29 Beauty saloon
- 30 Spy & Therapy
- 31 Kids day care
- 32 Business center & work zone
- 33 Multipurpose hall
- 34 Dance studio
- 35 Sunken seating
- 36 Outdoor party hall
- 37 Cigar lounge
- 38 Cabana seating
- 39 Jogging track
- 40 Doctor on call
- 41 Male & Female steam, Sauna







### AMENITIES 3rd FLOOR

LEGEND

42 Infinity swimming pool 43 Woodern deck





### ROOF FLOOR VIEW DECK





Roof top Viewing deck





### TOWER B **TOWER A** 4-16, 22-24 EVEN FLOORS



## **3RD FLOOR**



## **2ND FLOOR**





## 02 TOWER A TOWER B **18TH FLOOR**

## 5-17, 23-25 ODD FLOORS

01











## **20TH FLOOR**





**TOWNSIDE & AMENITIES VIEW** 









### **36-40 EVEN FLOORS**



# **STUDIO 1 BEDROOM 2 BEDROOM 3 BEDROOM**





All Information, materials, plans and amenities are approximate and provided for illustrative purposes only. The developer reserves the right to make revisions to the floor plans and any features, materials, dimensions, drawings, and amenities of the project without notice.
 Units areas, actual dimensions, layout, location, specifications of balcony, door, wardrobe or other fixtures may vary floor to floor and between units and are subject to revision by the developer.
 Furniture and electric devices will not be provided by the developer, unless specified otherwise in the Unit Sale Purchase Agreement.
 Key plan of odd floors and even floors in Studio, IBHK & 3BHK are tenta