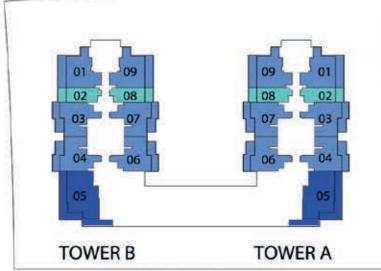

urt
- 14 Multipurpose court
- 15 Snooker table
- 16 Health bar
- 17 Library
- 18 Cafe Lounge
- 19 Open yoga platform
- 20 Open air Cinema
- 21 Seating & water feature
- 22 Relaxation zone
- 23 Trampoline area
- 24 Kids splash pad
- 25 Rain shower
- 26 Outdoor kids area
- 27 Wall climbing
- 28 BBQ Area
- 29 Beauty saloon
- 30 Spy & Therapy
- 31 Kids day care
- 32 Business center & work zone
- 33 Multipurpose hall
- 34 Dance studio
- 35 Sunken seating
- 36 Outdoor party hall
- 37 Cigar lounge
- 38 Cabana seating
- 39 Jogging track
- 40 Doctor on call
- 41 Male & Female steam, Sauna







### AMENITIES 3rd FLOOR

LEGEND

42 Infinity swimming pool 43 Woodern deck





### ROOF FLOOR VIEW DECK





Roof top Viewing deck





### TOWER B **TOWER A** 4-16, 22-24 EVEN FLOORS



## **3RD FLOOR**



## **2ND FLOOR**





## 02 TOWER A TOWER B **18TH FLOOR**

## 5-17, 23-25 ODD FLOORS

01











## **20TH FLOOR**





**TOWNSIDE & AMENITIES VIEW** 









### **36-40 EVEN FLOORS**



# **STUDIO 1 BEDROOM 2 BEDROOM 3 BEDROOM**





All Information, materials, plans and amenities are approximate and provided for illustrative purposes only. The developer reserves the right to make revisions to the floor plans and any features, materials, dimensions, drawings, and amenities of the project without notice.
 Units areas, actual dimensions, layout, location, specifications of balcony, door, wardrobe or other fixtures may vary floor to floor and between units and are subject to revision by the developer.
 Furniture and electric devices will not be provided by the developer, unless speci