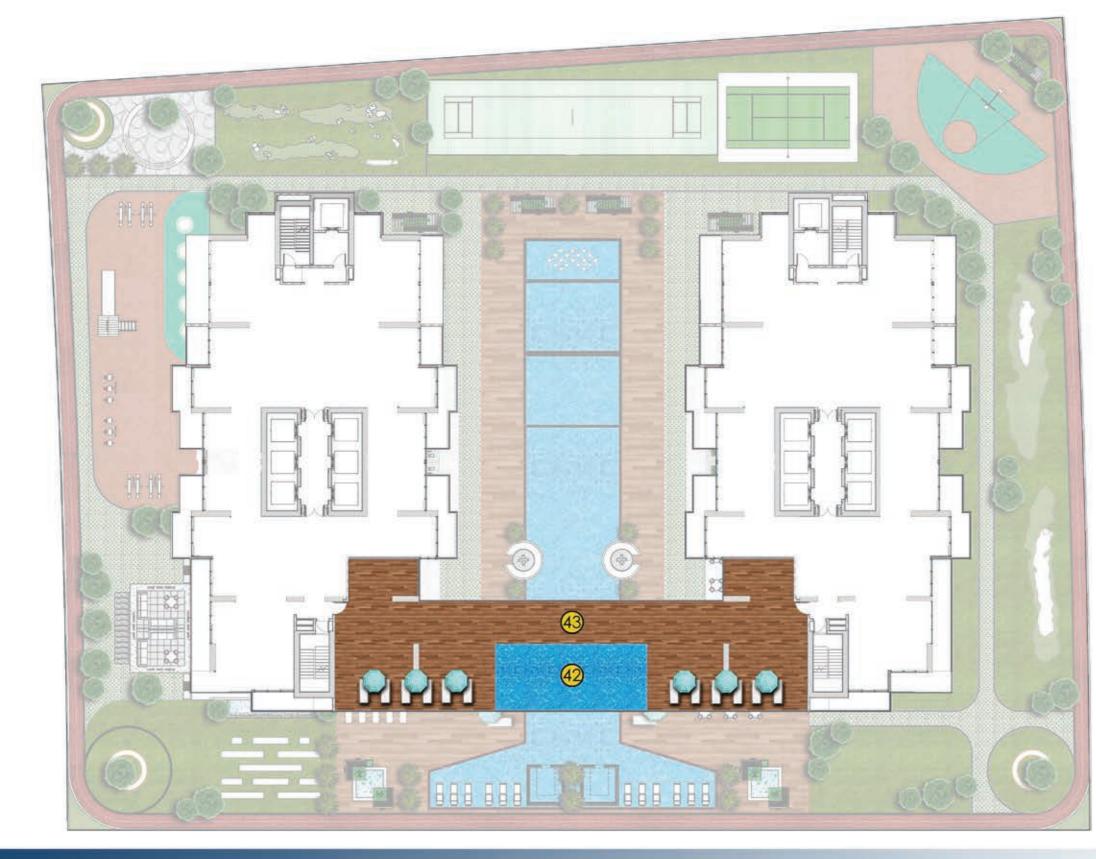

nge
- 3 Kids swimming pool
- 4 Jaquzzi
- 5 Water Feature
- 6 Aquatic gym
- 7 Gymnasium
- 8 Outdoor gym
- 9 Chess & Table tennis
- 10 Cricket Pitch
- 11 Badminton court
- 12 Mini Golf
- 13 Mini Bassket ball court
- 14 Multipurpose court
- 15 Snooker table
- 16 Health bar
- 17 Library
- 18 Cafe Lounge
- 19 Open yoga platform
- 20 Open air Cinema
- 21 Seating & water feature
- 22 Relaxation zone
- 23 Trampoline area
- 24 Kids splash pad
- 25 Rain shower
- 26 Outdoor kids area
- 27 Wall climbing
- 28 BBQ Area
- 29 Beauty saloon
- 30 Spy & Therapy
- 31 Kids day care
- 32 Business center & work zone
- 33 Multipurpose hall
- 34 Dance studio
- 35 Sunken seating
- 36 Outdoor party hall
- 37 Cigar lounge
- 38 Cabana seating
- 39 Jogging track
- 40 Doctor on call
- 41 Male & Female steam, Sauna







### AMENITIES 3rd FLOOR

LEGEND

42 Infinity swimming pool 43 Woodern deck





### ROOF FLOOR VIEW DECK





Roof top Viewing deck





### TOWER B **TOWER A** 4-16, 22-24 EVEN FLOORS



## **3RD FLOOR**



## **2ND FLOOR**





## 02 TOWER A TOWER B **18TH FLOOR**

## 5-17, 23-25 ODD FLOORS

01











## **20TH FLOOR**





**TOWNSIDE & AMENITIES VIEW** 









### **36-40 EVEN FLOORS**



# **STUDIO 1 BEDROOM 2 BEDROOM 3 BEDROOM**





All Information, materials, plans and amenities are approximate and provided for illustrative purposes only. The developer reserves the right to make revisions to the floor plans and any features, materials, dimensions, drawings, and amenities of the project without notice.
 Units areas, actual dimensions, layout, location, specifications of balco