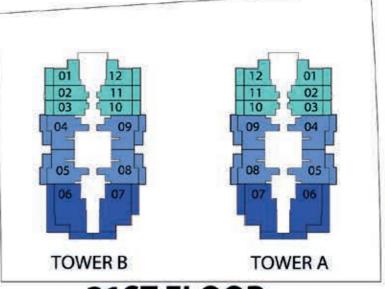

#### FLOOR : 4 - 17 & 20 - 25

 $\mathcal{O}$ 

(401,412) to (1701,1712) & 4 - 17 & 20 - 25 (2001,2012) to (2501,2512)

FEATURES : 🗹 Pool