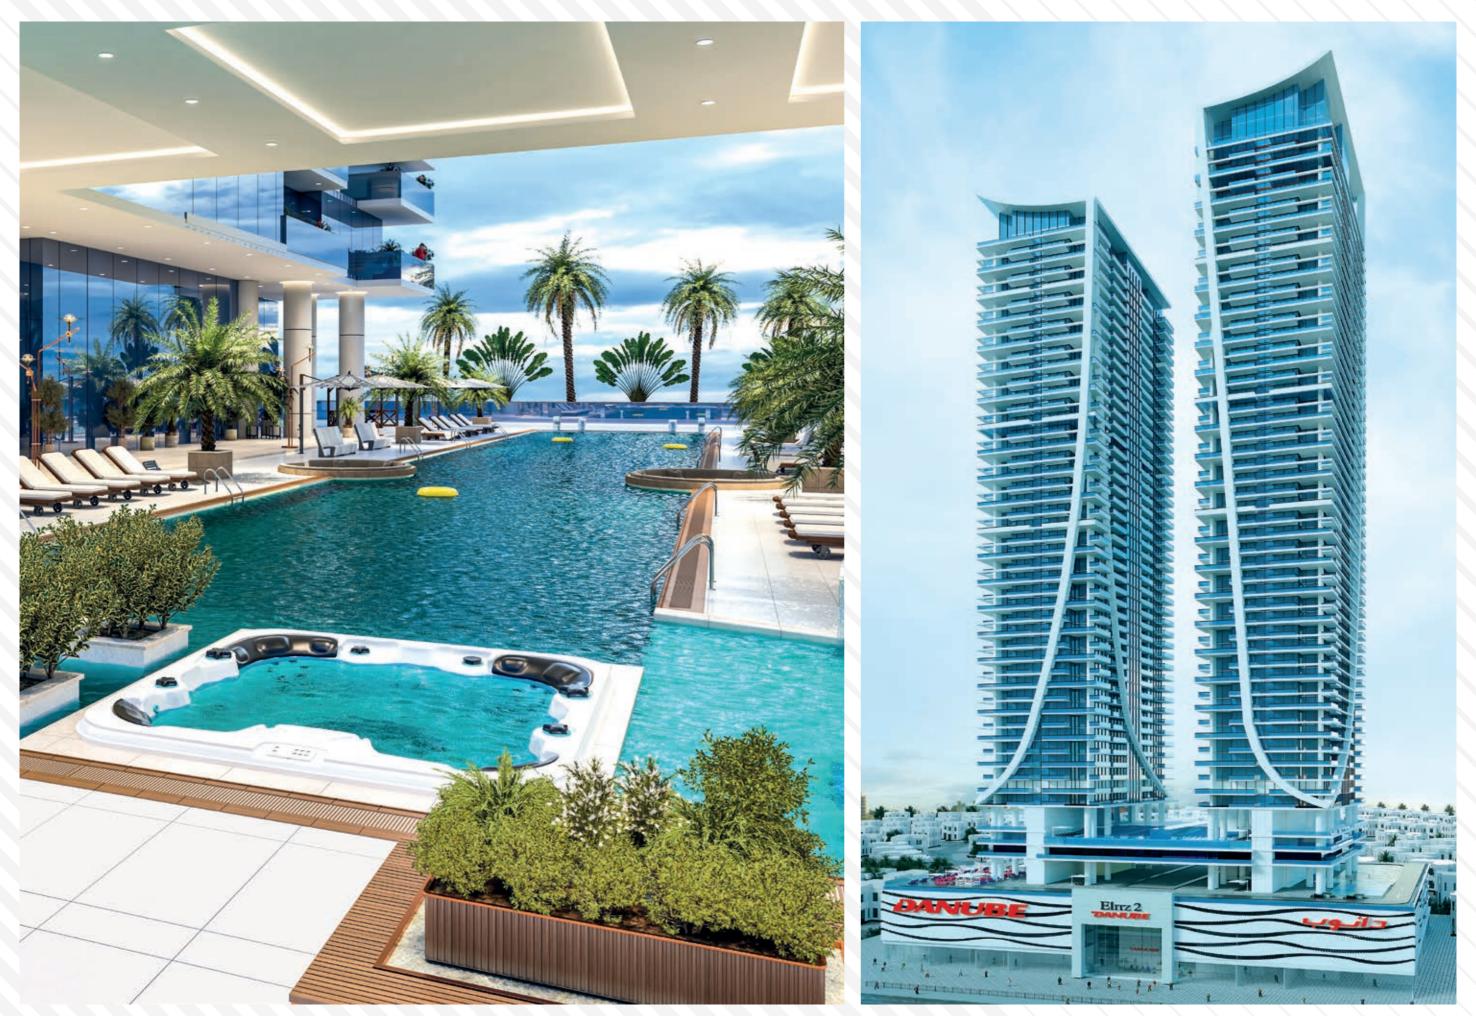

### WHY JUMEIRAH **VILLAGE CIRCLE?**

Jumeirah Village Circle is one of Dubai's most popular communities, offering a vibrant living experience and an elite lifestyle. This family-oriented community presents numerous advantages to its residents, including a convenient location, access to a variety of entertainment options, and a plethora of sports facilities, among other amenities.

**20 MIN** Dubai International Airport (DXB)

**15 MIN** Dubai Mall/Burj Khalifa

**15 MIN** Burj Al Arab

 8 MIN

 Sheikh Zayed Road

**Apartment Types** Studio, 1BR, 2BR, 3BR + Retail

**20 MIN** Al Maktoum International Airport

### WELLNESS

- Swimming Pool
   Kids Swimming Pool
   SPA & Therapy
   Jacuzzi
   Lazy Lounge
  - Jogging Track
  - 👫 Beauty Salon