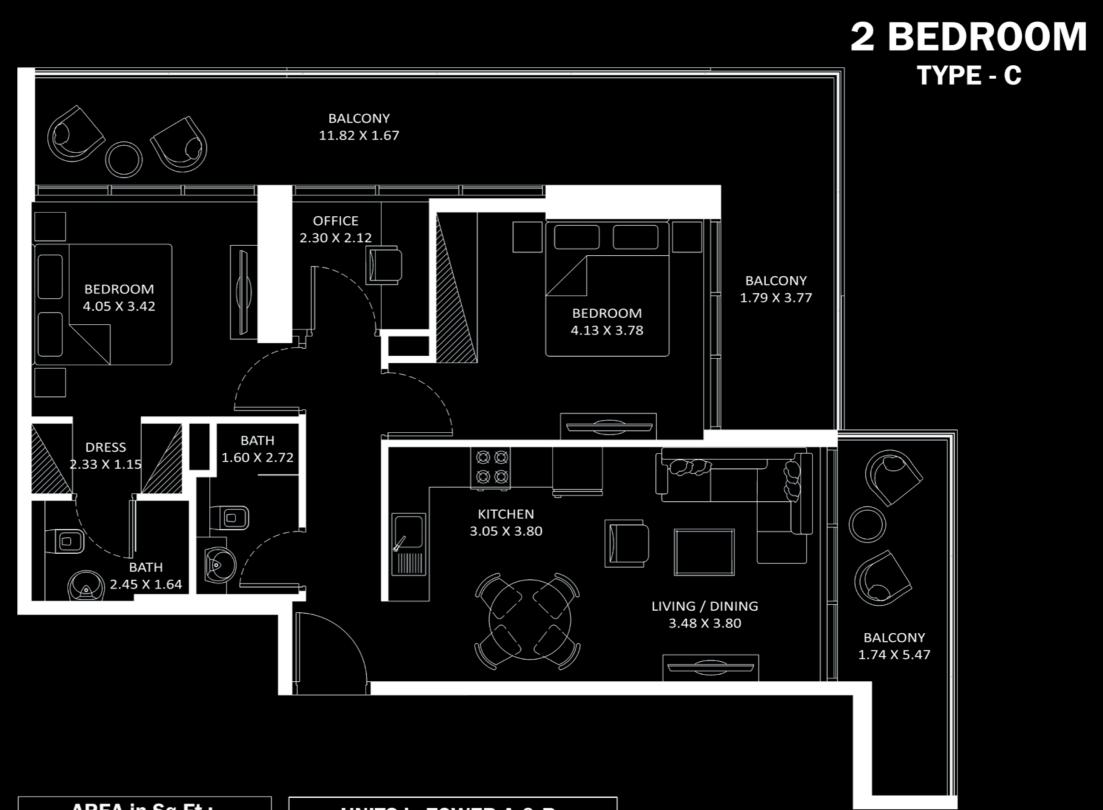

# **STUDIO 1 BEDROOM 2 BEDROOM 3 BEDROOM**

All Information, materials, plans and amenities are approximate and provided for illustrative purposes only. The developer reserves the right to make revisions to the floor plans and any features, materials, dimensions, drawings, and amenities of the project without notice.
 Units areas, actual dimensions, layout, location, specifications of balcony, door, wardrobe or other fixtures may vary floor to floor and between units and are subject to revision by the developer.
 Furniture and electric devices will not be provided by the developer, unless specified otherwise in the Unit Sale Purchase Agreement.
 Key plan of odd floors and even floors in Studio, IBHK & 3BHK are tentative and for illustrative purpose of location of the specific unit in the floor.