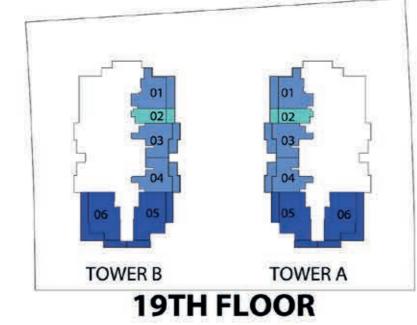

court
- 15 Snooker table
- 16 Health bar
- 17 Library
- 18 Cafe Lounge
- 19 Open yoga platform
- 20 Open air Cinema
- 21 Seating & water feature
- 22 Relaxation zone
- 23 Trampoline area
- 24 Kids splash pad
- 25 Rain shower
- 26 Outdoor kids area
- 27 Wall climbing
- 28 BBQ Area
- 29 Beauty saloon
- 30 Spy & Therapy
- 31 Kids day care
- 32 Business center & work zone
- 33 Multipurpose hall
- 34 Dance studio
- 35 Sunken seating
- 36 Outdoor party hall
- 37 Cigar lounge
- 38 Cabana seating
- 39 Jogging track
- 40 Doctor on call
- 41 Male & Female steam, Sauna







### AMENITIES 3rd FLOOR

LEGEND

42 Infinity swimming pool 43 Woodern deck





### ROOF FLOOR VIEW DECK





Roof top Viewing deck





### TOWER B **TOWER A** 4-16, 22-24 EVEN FLOORS



## **3RD FLOOR**



## **2ND FLOOR**





## 02 TOWER A TOWER B **18TH FLOOR**

## 5-17, 23-25 ODD FLOORS

01











## **20TH FLOOR**





**TOWNSIDE & AMENITIES VIEW** 









### **36-40 EVEN FLOORS**



# **STUDIO 1 BEDROOM 2 BEDROOM 3 BEDROOM**





All Information, materials, plans and amenities are approximate and provided for illustrative purposes only. The developer reserves the right to make revisions to the floor plans and any features, materials, dimensions, drawings, and amenities of the project without notice.
 Units areas, actual dimensions, layout, location, specifications of balcony, door, wardrobe or other fixtures may vary floor to floor and between units and are subject to revision by the developer.
 Furniture and electric devices will not be provided by the developer, unless specified otherwise in the