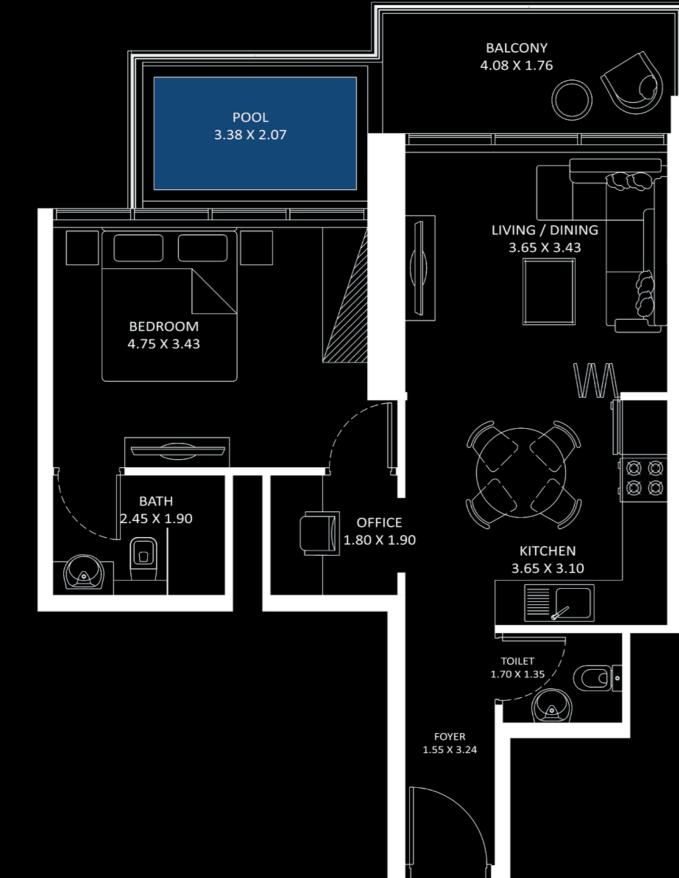

## PRESIDENTIAL **STUDIO**

#### AREA in Sq.Ft :

Apartment

329

Balcony

89 to 90

418 to 419

| UNITS in TOWER A & | В |
|--------------------|---|
|--------------------|---|

UNIT Nos :

(401,412) to (1701,1712) & 4 - 17 & 20 - 25 (2001,2012) to (2501,2512)

FEATURES : 🗹 Pool