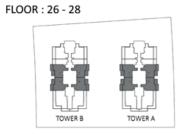

#### FLOOR : 2, 3, 26 - 28

 $\mathcal{O}$ 

FLOOR : 4 - 17 & 20 - 25

FLOOR : 18 & 19

FLOOR : 29 - 35

FLOOR : 36 - 41

| Α                 | REA in Sq.Ft :                                                                                       |
|-------------------|------------------------------------------------------------------------------------------------------|
| Apartment         | 310                                                                                                  |
| Balcony           | 76 to 78                                                                                             |
| Total             | 386 to 387                                                                                           |
| UNITS             | in TOWER A & B                                                                                       |
| FLOOR :           | UNIT Nos                                                                                             |
| 2, 3, 26 - 28     | (202,209) (302,308) (2602,2609)<br>to (2802,2809)                                                    |
| 4 - 17 & 20 - 25  | (402,403,410,411) to<br>(1702,1703,1710,1711) &<br>(2002,2003,2010,2011) to<br>(2502,2503,2510,2511) |
| 18 & 19           | (1802) & (1902)                                                                                      |
| 29 - 35           | (2902,2908) to (3502,3508)                                                                           |
| 36 - 41 (TOWER A) | (3602,3609) to (4102,4109)                                                                           |

#### FLOOR : 2, 3, 26 - 28

 $\bigotimes_{\tau}$ 

FLOOR : 18 - 19

FLOOR : 29 - 35

FLOOR : 36 - 41