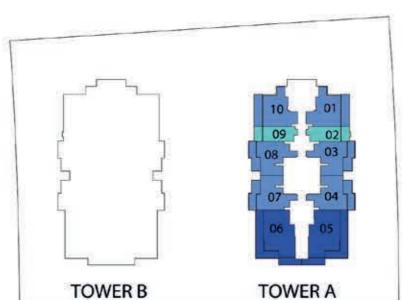

Trampoline area
- 24 Kids splash pad
- 25 Rain shower
- 26 Outdoor kids area
- 27 Wall climbing
- 28 BBQ Area
- 29 Beauty saloon
- 30 Spy & Therapy
- 31 Kids day care
- 32 Business center & work zone
- 33 Multipurpose hall
- 34 Dance studio
- 35 Sunken seating
- 36 Outdoor party hall
- 37 Cigar lounge
- 38 Cabana seating
- 39 Jogging track
- 40 Doctor on call
- 41 Male & Female steam, Sauna







### AMENITIES 3rd FLOOR

LEGEND

42 Infinity swimming pool 43 Woodern deck





### ROOF FLOOR VIEW DECK





Roof top Viewing deck





### TOWER B **TOWER A** 4-16, 22-24 EVEN FLOORS



## **3RD FLOOR**



## **2ND FLOOR**





## 02 TOWER A TOWER B **18TH FLOOR**

## 5-17, 23-25 ODD FLOORS

01











## **20TH FLOOR**





**TOWNSIDE & AMENITIES VIEW** 









### **36-40 EVEN FLOORS**



# **STUDIO 1 BEDROOM 2 BEDROOM 3 BEDROOM**





All Information, materials, plans and amenities are approximate and provided for illustrative purposes only. The developer reserves the right to make revisions to the floor plans and any features, materials, dimensions, drawings, and amenities of the project without notice.
 Units areas, actual dimensions, layout, location, specifications of balcony, door, wardrobe or other fixtures may vary floor to floor and between units and are subject to revision by the developer.
 Furniture and electric devices will not be provided by the developer, unless specified otherwise in the Unit Sale Purchase Agreement.
 Key plan of odd floors and even floors in Studio, IBHK & 3BHK are tentative and for illustrative purpose of location of the specific unit in