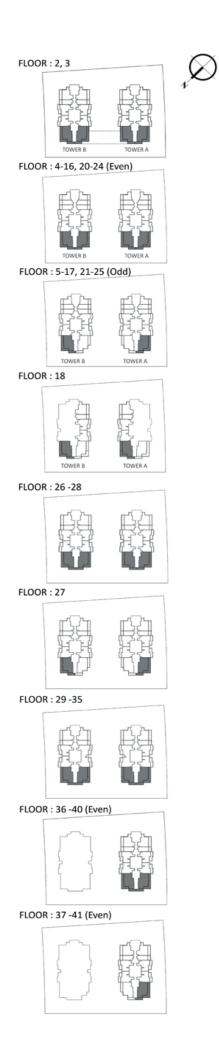

#### FLOOR : 4 - 17 & 20 - 25

 $\mathcal{O}$ 

#### FLOOR : 2, 3, 26 - 28

 $\mathcal{O}$ 

FLOOR : 4 - 17 & 20 - 25

FLOOR : 18 & 19

FLOOR : 29 - 35

FLOOR : 36 - 41

| Α                 | REA in Sq.Ft :                                                                                       |
|-------------------|------------------------------------------------------------------------------------------------------|
| Apartment         | 310                                                                                                  |
| Balcony           | 76 to 78                                                                                             |
| Total             | 386 to 387                                                                                           |
| UNITS             | in TOWER A & B                                                                                       |
| FLOOR :           | UNIT Nos                                                                                             |
| 2, 3, 26 - 28     | (202,209) (302,308) (2602,2609)<br>to (2802,2809)                                                    |
| 4 - 17 & 20 - 25  | (402,403,410,411) to<br>(1702,1703,1710,1711) &<br>(2002,2003,2010,2011) to<br>(2502,2503,2510,2511) |
| 18 & 19           | (1802) & (1902)                                                                                      |
| 29 - 35           | (2902,2908) to (3502,3508)                                                                           |
| 36 - 41 (TOWER A) | (3602,3609) to (4102,4109)                                                                           |

#### FLOOR : 2, 3, 26 - 28

 $\bigotimes_{\tau}$ 

FLOOR : 18 - 19

FLOOR : 29 - 35

FLOOR : 36 - 41

#### FLOOR : 2, 3

 $\mathcal{O}_{\mathbf{1}}$ 

FLOOR : 4 - 17 & 20 - 25

FLOOR : 18

#### FLOOR : 18

 $\mathcal{O}_{\mathbf{r}}$ 

FLOOR : 19

| AREA in Sq.Ft : |                       | UNITS in TOWER A & B |                         |
|-----------------|-----------------------|----------------------|-------------------------|
| Apartment       | 827 to 829            | FLOOR :              | UNIT Nos :              |
| Balcony         | 389                   | FLOOR :              |                         |
|                 | 1 010 1 1 010         | 18 & 19              | (1806) (1906) Tower A & |
| Total           | <b>1,216 to 1,218</b> |                      | (1805) (1906) Tower B   |