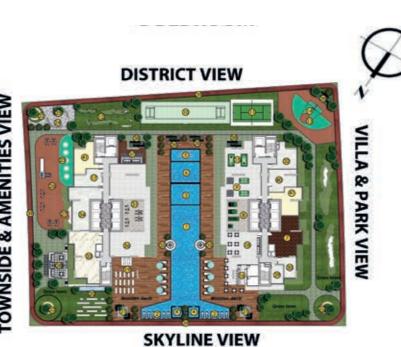

### AMENITIES 1st FLOOR

### LEGEND

- 1 Swimming pool
- 2 Lazy Lounge
- 3 Kids swimming pool
- 4 Jaquzzi
- 5 Water Feature
- 6 Aquatic gym
- 7 Gymnasium
- 8 Outdoor gym
- 9 Chess & Table tennis
- 10 Cricket Pitch
- 11 Badminton court
- 12 Mini Golf
- 13 Mini Bassket ball court
- 14 Multipurpose court
- 15 Snooker table
- 16 Health bar
- 17 Library
- 18 Cafe Lounge
- 19 Open yoga platform
- 20 Open air Cinema
- 21 Seating & water feature
- 22 Relaxation zone
- 23 Trampoline area
- 24 Kids splash pad
- 25 Rain shower
- 26 Outdoor kids area
- 27 Wall climbing
- 28 BBQ Area
- 29 Beauty saloon
- 30 Spy & Therapy
- 31 Kids day care
- 32 Business center & work zone
- 33 Multipurpose hall
- 34 Dance studio
- 35 Sunken seating
- 36 Outdoor party hall
- 37 Cigar lounge
- 38 Cabana seating
- 39 Jogging track
- 40 Doctor on call
- 41 Male & Female steam, Sauna

## **20TH FLOOR**

**TOWNSIDE & AMENITIES VIEW** 