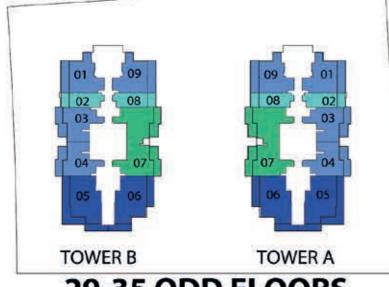

eature
- 22 Relaxation zone
- 23 Trampoline area
- 24 Kids splash pad
- 25 Rain shower
- 26 Outdoor kids area
- 27 Wall climbing
- 28 BBQ Area
- 29 Beauty saloon
- 30 Spy & Therapy
- 31 Kids day care
- 32 Business center & work zone
- 33 Multipurpose hall
- 34 Dance studio
- 35 Sunken seating
- 36 Outdoor party hall
- 37 Cigar lounge
- 38 Cabana seating
- 39 Jogging track
- 40 Doctor on call
- 41 Male & Female steam, Sauna







### AMENITIES 3rd FLOOR

LEGEND

42 Infinity swimming pool 43 Woodern deck





### ROOF FLOOR VIEW DECK





Roof top Viewing deck





### TOWER B **TOWER A** 4-16, 22-24 EVEN FLOORS



## **3RD FLOOR**



## **2ND FLOOR**





## 02 TOWER A TOWER B **18TH FLOOR**

## 5-17, 23-25 ODD FLOORS

01











## **20TH FLOOR**





**TOWNSIDE & AMENITIES VIEW** 









### **36-40 EVEN FLOORS**



# **STUDIO 1 BEDROOM 2 BEDROOM 3 BEDROOM**





All Information, materials, plans and amenities are approximate and provided for illustrative purposes only. The developer reserves the right to make revisions to the floor plans and any features, materials, dimensions, drawings, and amenities of the project without notice.
 Units areas, actual dimensions, layout, location, specifications of balcony, door, wardrobe or other fixtures may vary floor to floor and between units and are subject to revision by the developer.
 Furniture and electric devices will not be provided by the developer, unless specified otherwise in the Unit Sale Purchase Agreement.
 Key plan of odd floors and even floors in Studio, IBHK & 3BHK are tentative and for illustrative purpose of