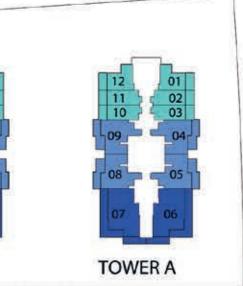

Open air Cinema
- 21 Seating & water feature
- 22 Relaxation zone
- 23 Trampoline area
- 24 Kids splash pad
- 25 Rain shower
- 26 Outdoor kids area
- 27 Wall climbing
- 28 BBQ Area
- 29 Beauty saloon
- 30 Spy & Therapy
- 31 Kids day care
- 32 Business center & work zone
- 33 Multipurpose hall
- 34 Dance studio
- 35 Sunken seating
- 36 Outdoor party hall
- 37 Cigar lounge
- 38 Cabana seating
- 39 Jogging track
- 40 Doctor on call
- 41 Male & Female steam, Sauna







### AMENITIES 3rd FLOOR

LEGEND

42 Infinity swimming pool 43 Woodern deck





### ROOF FLOOR VIEW DECK





Roof top Viewing deck





### TOWER B **TOWER A** 4-16, 22-24 EVEN FLOORS



## **3RD FLOOR**



## **2ND FLOOR**





## 02 TOWER A TOWER B **18TH FLOOR**

## 5-17, 23-25 ODD FLOORS

01











## **20TH FLOOR**





**TOWNSIDE & AMENITIES VIEW** 









### **36-40 EVEN FLOORS**



# **STUDIO 1 BEDROOM 2 BEDROOM 3 BEDROOM**





All Information, materials, plans and amenities are approximate and provided for illustrative purposes only. The developer reserves the right to make revisions to the floor plans and any features, materials, dimensions, drawings, and amenities of the project without notice.
 Units areas, actual dimensions, layout, location, specifications of balcony, door, wardrobe or other fixtures may vary floor to floor and between units and are subject to revision by the developer.
 Furniture and electric devices will not be provided by the developer, unless specified otherwise in the Unit Sale Purchase Agreement.
 Key plan of odd floors and even floors in Studio, IBHK & 3BHK are ten