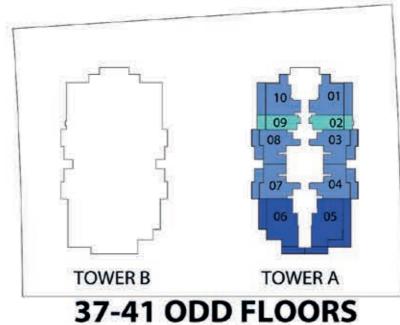

re
- 22 Relaxation zone
- 23 Trampoline area
- 24 Kids splash pad
- 25 Rain shower
- 26 Outdoor kids area
- 27 Wall climbing
- 28 BBQ Area
- 29 Beauty saloon
- 30 Spy & Therapy
- 31 Kids day care
- 32 Business center & work zone
- 33 Multipurpose hall
- 34 Dance studio
- 35 Sunken seating
- 36 Outdoor party hall
- 37 Cigar lounge
- 38 Cabana seating
- 39 Jogging track
- 40 Doctor on call
- 41 Male & Female steam, Sauna







### AMENITIES 3rd FLOOR

LEGEND

42 Infinity swimming pool 43 Woodern deck





### ROOF FLOOR VIEW DECK





Roof top Viewing deck





### TOWER B **TOWER A** 4-16, 22-24 EVEN FLOORS



## **3RD FLOOR**



## **2ND FLOOR**





## 02 TOWER A TOWER B **18TH FLOOR**

## 5-17, 23-25 ODD FLOORS

01











## **20TH FLOOR**





**TOWNSIDE & AMENITIES VIEW** 









### **36-40 EVEN FLOORS**



# **STUDIO 1 BEDROOM 2 BEDROOM 3 BEDROOM**





All Information, materials, plans and amenities are approximate and provided for illustrative purposes only. The developer reserves the right to make revisions to the floor plans and any features, materials, dimensions, drawings, and amenities of the project without notice.
 Units areas, actual dimensions, layout, location, specifications of balcony, door, wardrobe or other fixtures may vary floor to floor and between units and are subject to revision by the developer.
 Furniture and electric devices will not be provided by the developer, unless specified otherwise in the Unit Sale Purchase Agreement.
 Key plan of odd floors and even floors in Studio, IBHK & 3BHK are tentative and for illustrative purpose of loc