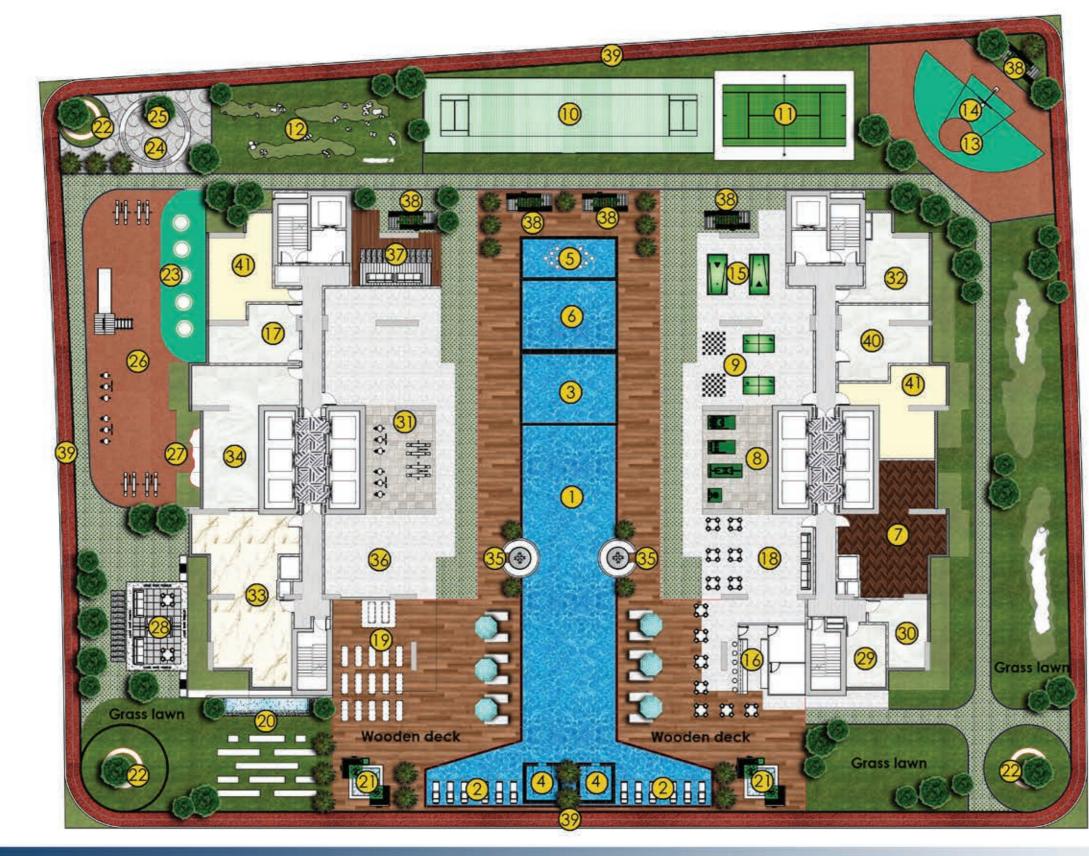

### AMENITIES 1st FLOOR

### LEGEND

- 1 Swimming pool
- 2 Lazy Lounge
- 3 Kids swimming pool
- 4 Jaquzzi
- 5 Water Feature
- 6 Aquatic gym
- 7 Gymnasium
- 8 Outdoor gym
- 9 Chess & Table tennis
- 10 Cricket Pitch
- 11 Badminton court
- 12 Mini Golf
- 13 Mini Bassket ball court
- 14 Multipurpose court
- 15 Snooker table
- 16 Health bar
- 17 Library
- 18 Cafe Lounge
- 19 Open yoga platform
- 20 Open air Cinema
- 21 Seating & water feature
- 22 Relaxation zone
- 23 Trampoline area
- 24 Kids splash pad
- 25 Rain shower
- 26 Outdoor kids area
- 27 Wall climbing
- 28 BBQ Area
- 29 Beauty saloon
- 30 Spy & Therapy
- 31 Kids day care
- 32 Business center & work zone
- 33 Multipurpose hall
- 34 Dance studio
- 35 Sunken seating
- 36 Outdoor party hall
- 37 Cigar lounge
- 38 Cabana seating
- 39 Jogging track
- 40 Doctor on call
- 41 Male & Female steam, Sauna