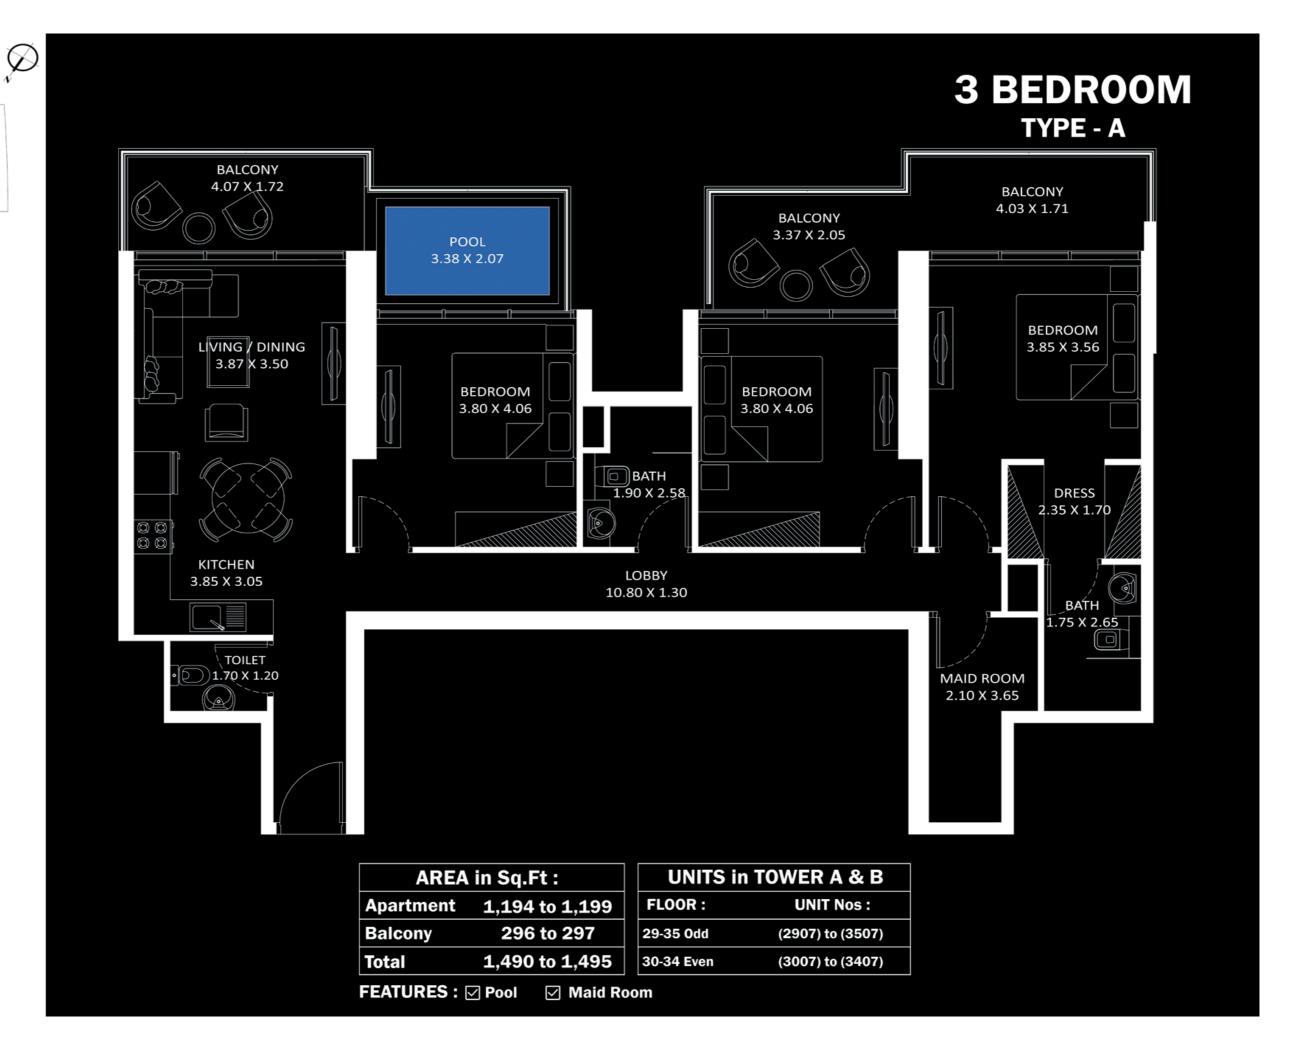

## PRESIDENTIAL **STUDIO**

#### AREA in Sq.Ft :

Apartment

329

Balcony

89 to 90

418 to 419

| UNITS in TOWER A & | В |
|--------------------|---|
|--------------------|---|

UNIT Nos :

(401,412) to (1701,1712) & 4 - 17 & 20 - 25 (2001,2012) to (2501,2512)

FEATURES : 🗹 Pool