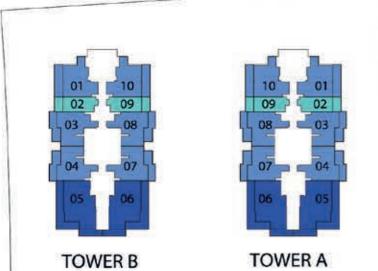

e court
- 15 Snooker table
- 16 Health bar
- 17 Library
- 18 Cafe Lounge
- 19 Open yoga platform
- 20 Open air Cinema
- 21 Seating & water feature
- 22 Relaxation zone
- 23 Trampoline area
- 24 Kids splash pad
- 25 Rain shower
- 26 Outdoor kids area
- 27 Wall climbing
- 28 BBQ Area
- 29 Beauty saloon
- 30 Spy & Therapy
- 31 Kids day care
- 32 Business center & work zone
- 33 Multipurpose hall
- 34 Dance studio
- 35 Sunken seating
- 36 Outdoor party hall
- 37 Cigar lounge
- 38 Cabana seating
- 39 Jogging track
- 40 Doctor on call
- 41 Male & Female steam, Sauna







### AMENITIES 3rd FLOOR

LEGEND

42 Infinity swimming pool 43 Woodern deck





### ROOF FLOOR VIEW DECK





Roof top Viewing deck





### TOWER B **TOWER A** 4-16, 22-24 EVEN FLOORS



## **3RD FLOOR**



## **2ND FLOOR**





## 02 TOWER A TOWER B **18TH FLOOR**

## 5-17, 23-25 ODD FLOORS

01











## **20TH FLOOR**





**TOWNSIDE & AMENITIES VIEW** 









### **36-40 EVEN FLOORS**



# **STUDIO 1 BEDROOM 2 BEDROOM 3 BEDROOM**





All Information, materials, plans and amenities are approximate and provided for illustrative purposes only. The developer reserves the right to make revisions to the floor plans and any features, materials, dimensions, drawings, and amenities of the project without notice.
 Units areas, actual dimensions, layout, location, specifications of balcony, door, wardrobe or other fixtures may vary floor to floor and between units and are subject to revision by the developer.
 Furniture and electric devices will not be provided by the developer, unless specified otherwise in th