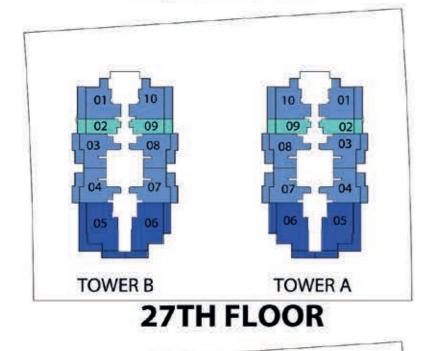

ture
- 22 Relaxation zone
- 23 Trampoline area
- 24 Kids splash pad
- 25 Rain shower
- 26 Outdoor kids area
- 27 Wall climbing
- 28 BBQ Area
- 29 Beauty saloon
- 30 Spy & Therapy
- 31 Kids day care
- 32 Business center & work zone
- 33 Multipurpose hall
- 34 Dance studio
- 35 Sunken seating
- 36 Outdoor party hall
- 37 Cigar lounge
- 38 Cabana seating
- 39 Jogging track
- 40 Doctor on call
- 41 Male & Female steam, Sauna







### AMENITIES 3rd FLOOR

LEGEND

42 Infinity swimming pool 43 Woodern deck





### ROOF FLOOR VIEW DECK





Roof top Viewing deck





### TOWER B **TOWER A** 4-16, 22-24 EVEN FLOORS



## **3RD FLOOR**



## **2ND FLOOR**





## 02 TOWER A TOWER B **18TH FLOOR**

## 5-17, 23-25 ODD FLOORS

01











## **20TH FLOOR**





**TOWNSIDE & AMENITIES VIEW** 









### **36-40 EVEN FLOORS**



# **STUDIO 1 BEDROOM 2 BEDROOM 3 BEDROOM**





All Information, materials, plans and amenities are approximate and provided for illustrative purposes only. The developer reserves the right to make revisions to the floor plans and any features, materials, dimensions, drawings, and amenities of the project without notice.
 Units areas, actual dimensions, layout, location, specifications of balcony, door, wardrobe or other fixtures may vary floor to floor and between units and are subject to revision by the developer.
 Furniture and electric devices will not be provided by the developer, unless specified otherwise in the Unit Sale Purchase Agreement.
 Key plan of odd floors and even floors in Studio, IBHK & 3BHK are tentative and for illustrative purpose of l