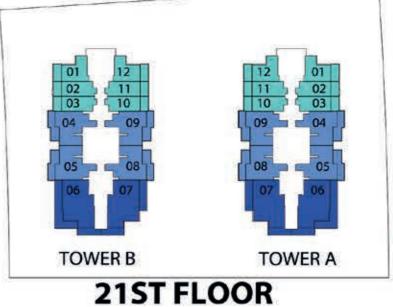

#### FLOOR : 4 - 17 & 20 - 25

 $\mathcal{O}$ 

(401,412) to (1701,1712) & 4 - 17 & 20 - 25 (2001,2012) to (2501,2512)

FEATURES : 🗹 Pool