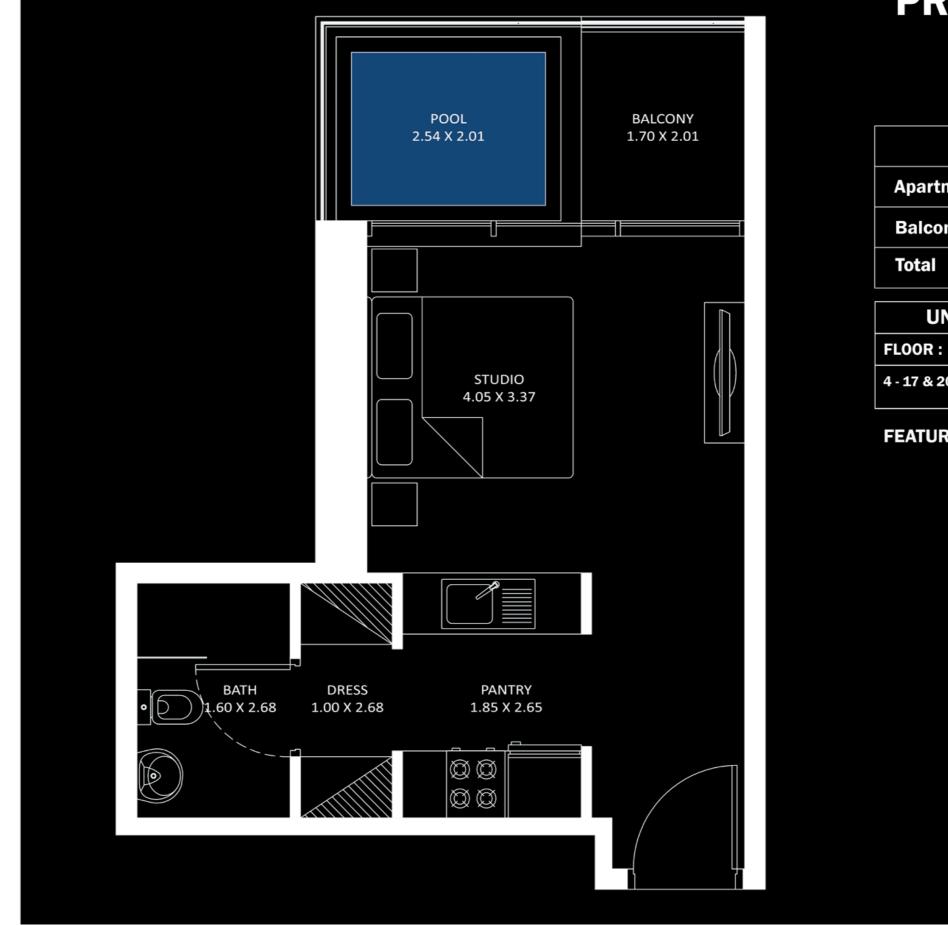

## PRESIDENTIAL **STUDIO**

#### AREA in Sq.Ft :

Apartment

329

Balcony

89 to 90

418 to 419

| UNITS in TOWER A & | В |
|--------------------|---|
|--------------------|---|

UNIT Nos :

(401,412) to (1701,1712) & 4 - 17 & 20 - 25 (2001,2012) to (2501,2512)

FEATURES : 🗹 Pool