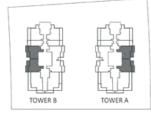

FEATURES : 🖂 Pool Office

Convertible 2BHK

TOWER B

TOWER A

 $\bigotimes_{\mathbf{1}}$ 

FLOOR : 19

FLOOR : 36 - 41