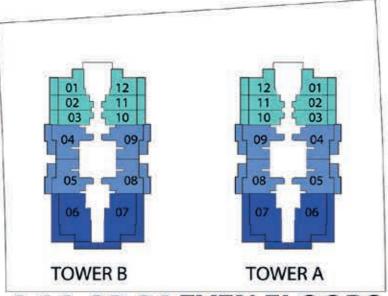

Mini Bassket ball court
- 14 Multipurpose court
- 15 Snooker table
- 16 Health bar
- 17 Library
- 18 Cafe Lounge
- 19 Open yoga platform
- 20 Open air Cinema
- 21 Seating & water feature
- 22 Relaxation zone
- 23 Trampoline area
- 24 Kids splash pad
- 25 Rain shower
- 26 Outdoor kids area
- 27 Wall climbing
- 28 BBQ Area
- 29 Beauty saloon
- 30 Spy & Therapy
- 31 Kids day care
- 32 Business center & work zone
- 33 Multipurpose hall
- 34 Dance studio
- 35 Sunken seating
- 36 Outdoor party hall
- 37 Cigar lounge
- 38 Cabana seating
- 39 Jogging track
- 40 Doctor on call
- 41 Male & Female steam, Sauna







### AMENITIES 3rd FLOOR

LEGEND

42 Infinity swimming pool 43 Woodern deck





### ROOF FLOOR VIEW DECK





Roof top Viewing deck





### TOWER B **TOWER A** 4-16, 22-24 EVEN FLOORS



## **3RD FLOOR**



## **2ND FLOOR**





## 02 TOWER A TOWER B **18TH FLOOR**

## 5-17, 23-25 ODD FLOORS

01











## **20TH FLOOR**





**TOWNSIDE & AMENITIES VIEW** 









### **36-40 EVEN FLOORS**



# **STUDIO 1 BEDROOM 2 BEDROOM 3 BEDROOM**





All Information, materials, plans and amenities are approximate and provided for illustrative purposes only. The developer reserves the right to make revisions to the floor plans and any features, materials, dimensions, drawings, and amenities of the project without notice.
 Units areas, actual dimensions, layout, location, specifications of balcony, door, wardrobe or other fixtures may vary floor to floor and between units and are subject to revision by the developer.
 Furniture and electric devices will not be provided by the dev