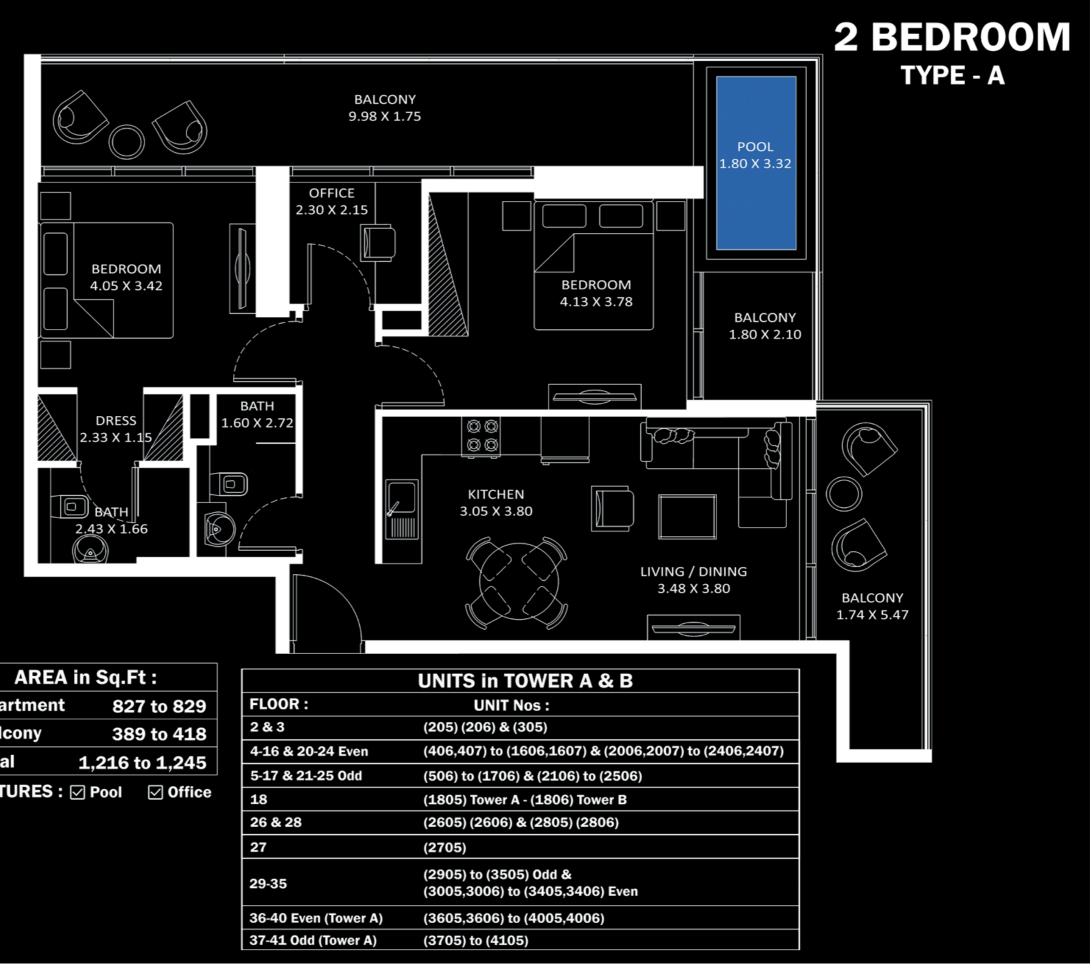

FEATURES : Office

☑ Office☑ Convertible 2BHK

| AREA in Sq.Ft : |                   |  |
|-----------------|-------------------|--|
| Apartment       | 827 to 829        |  |
| Balcony         | 389 to 418        |  |
| Total           | 1,216 to 1,245    |  |
| FEATURES :      | 🗹 Pool 🛛 🗹 Office |  |
|                 |                   |  |

|                      | UNITS in TOWER A & B                                  |
|----------------------|-------------------------------------------------------|
|                      |                                                       |
| FLOOR :              | UNIT Nos :                                            |
| 2&3                  | (205) (206) & (305)                                   |
| 4-16 & 20-24 Even    | (406,407) to (1606,1607) & (2006,2007) to (2406,2407) |
| 5-17 & 21-25 Odd     | (506) to (1706) & (2106) to (2506)                    |
| 18                   | (1805) Tower A - (1806) Tower B                       |
| 26 & 28              | (2605) (2606) & (2805) (2806)                         |
| 27                   | (2705)                                                |
|                      | (2905) to (3505) Odd &                                |
| 29-35                | (3005,3006) to (3405,3406) Even                       |
| 36-40 Even (Tower A) | (3605,3606) to (4005,4006)                            |
| 37-41 Odd (Tower A)  | (3705) to (4105)                                      |
|                      |                                                       |