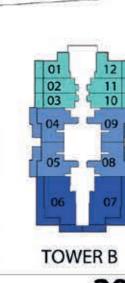

n yoga platform
- 20 Open air Cinema
- 21 Seating & water feature
- 22 Relaxation zone
- 23 Trampoline area
- 24 Kids splash pad
- 25 Rain shower
- 26 Outdoor kids area
- 27 Wall climbing
- 28 BBQ Area
- 29 Beauty saloon
- 30 Spy & Therapy
- 31 Kids day care
- 32 Business center & work zone
- 33 Multipurpose hall
- 34 Dance studio
- 35 Sunken seating
- 36 Outdoor party hall
- 37 Cigar lounge
- 38 Cabana seating
- 39 Jogging track
- 40 Doctor on call
- 41 Male & Female steam, Sauna







### AMENITIES 3rd FLOOR

LEGEND

42 Infinity swimming pool 43 Woodern deck





### ROOF FLOOR VIEW DECK





Roof top Viewing deck





### TOWER B **TOWER A** 4-16, 22-24 EVEN FLOORS



## **3RD FLOOR**



## **2ND FLOOR**





## 02 TOWER A TOWER B **18TH FLOOR**

## 5-17, 23-25 ODD FLOORS

01











## **20TH FLOOR**





**TOWNSIDE & AMENITIES VIEW** 









### **36-40 EVEN FLOORS**



# **STUDIO 1 BEDROOM 2 BEDROOM 3 BEDROOM**





All Information, materials, plans and amenities are approximate and provided for illustrative purposes only. The developer reserves the right to make revisions to the floor plans and any features, materials, dimensions, drawings, and amenities of the project without notice.
 Units areas, actual dimensions, layout, location, specifications of balcony, door, wardrobe or other fixtures may vary floor to floor and between units and are subject to revision by the developer.
 Furniture and electric devices will not be provided by the developer, unless specified otherwise in the Unit Sale Purchase Agreement.
 Key plan of odd floors and even floors in Studio