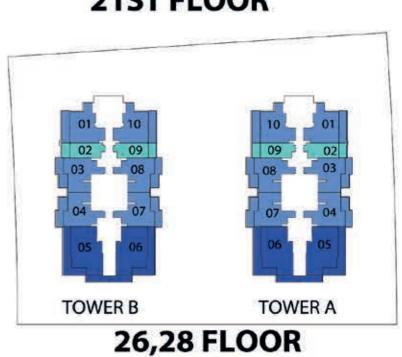

#### FLOOR : 2, 3, 26 - 28

 $\mathcal{O}$ 

FLOOR : 4 - 17 & 20 - 25

FLOOR : 18 & 19

FLOOR : 29 - 35

FLOOR : 36 - 41

| Α                 | REA in Sq.Ft :                                                                                       |
|-------------------|------------------------------------------------------------------------------------------------------|
| Apartment         | 310                                                                                                  |
| Balcony           | 76 to 78                                                                                             |
| Total             | 386 to 387                                                                                           |
| UNITS             | in TOWER A & B                                                                                       |
| FLOOR :           | UNIT Nos                                                                                             |
| 2, 3, 26 - 28     | (202,209) (302,308) (2602,2609)<br>to (2802,2809)                                                    |
| 4 - 17 & 20 - 25  | (402,403,410,411) to<br>(1702,1703,1710,1711) &<br>(2002,2003,2010,2011) to<br>(2502,2503,2510,2511) |
| 18 & 19           | (1802) & (1902)                                                                                      |
| 29 - 35           | (2902,2908) to (3502,3508)                                                                           |
| 36 - 41 (TOWER A) | (3602,3609) to (4102,4109)                                                                           |

#### FLOOR : 2, 3, 26 - 28

 $\bigotimes_{\tau}$ 

FLOOR : 18 - 19

FLOOR : 29 - 35

FLOOR : 36 - 41