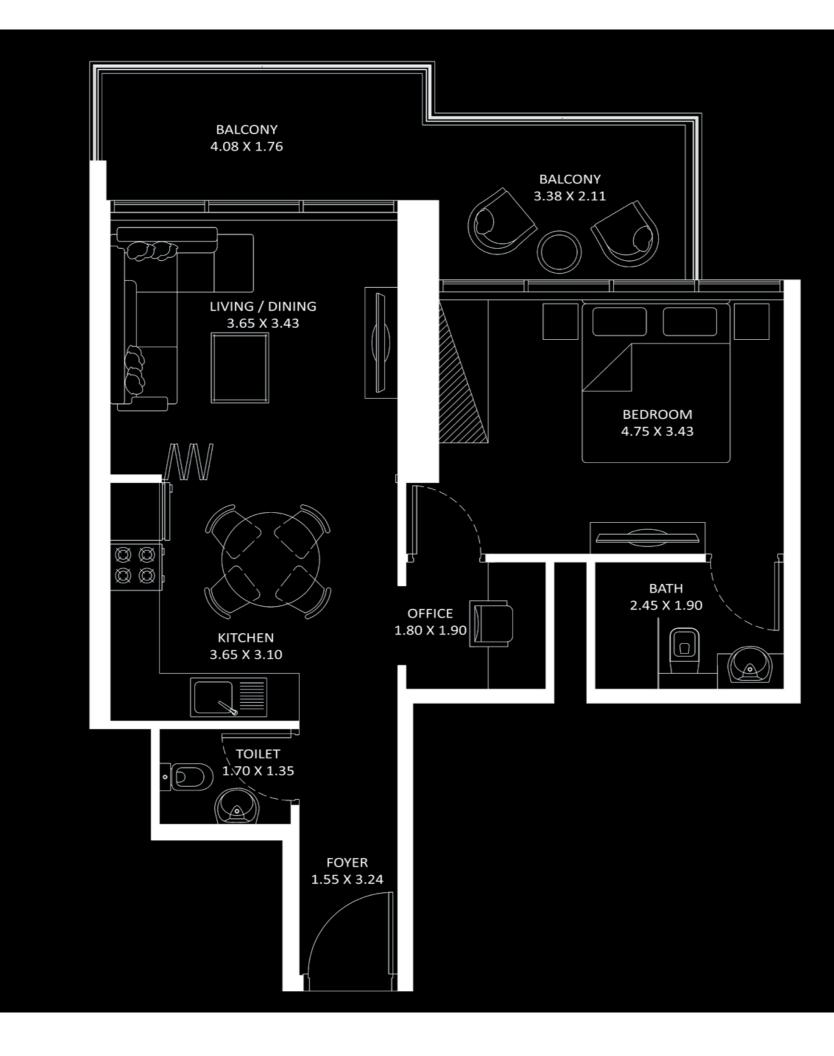

### 1 BEDROOM EXECUTIVE

| ARE              | EA in Sq.Ft :                                   |
|------------------|-------------------------------------------------|
| Apartment        | 602 to 605                                      |
| Balcony          | 147 to 150                                      |
| Total            | 749 to 754                                      |
|                  |                                                 |
| UNITS i          | n TOWER A & B                                   |
| FLOOR :          | UNIT Nos :                                      |
| 2&3              | (203,204,207,208) &<br>(303,304,306,307)        |
| 4 - 17 & 20 - 25 | (404,405,408,409) to<br>(1704,1705,1708,1709) & |
| + - II a 20 - 25 |                                                 |

| 4 - 17 & 20 - 25 | (1704,1705,1708,1709) &<br>(2004,2005,2008,2009) to<br>(2504,2505,2508,2509) |
|------------------|------------------------------------------------------------------------------|
| 18               | (1803,1804)                                                                  |

FEATURES : Office

☑ Office☑ Convertible 2BHK

| AREA in Sq.Ft : |                   |  |
|-----------------|-------------------|--|
| Apartment       | 827 to 829        |  |
| Balcony         | 389 to 418        |  |
| Total           | 1,216 to 1,245    |  |
| FEATURES :      | 🗹 Pool 🛛 🗹 Office |  |
|                 |                   |  |