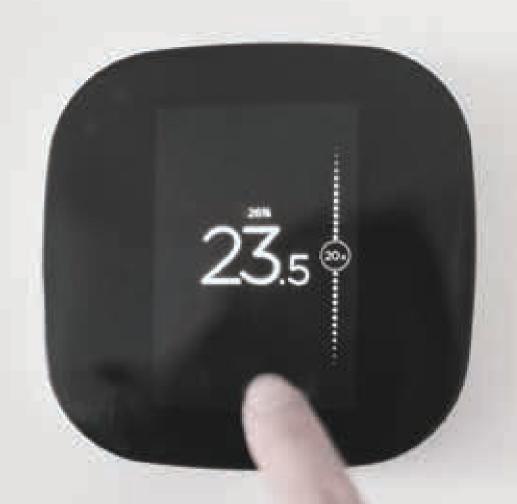

#### SMART HOME TECHNOLOGY

Our smart homes at Pearl House II by Imtiaz are equipped with a keyless entry smart lock system for added convenience and security. The Alexa Home Automation System allows you to control everything around you with a single voice command, and the A/C is controlled remotely via smart phone, ensuring a smooth and hassle-free experience.