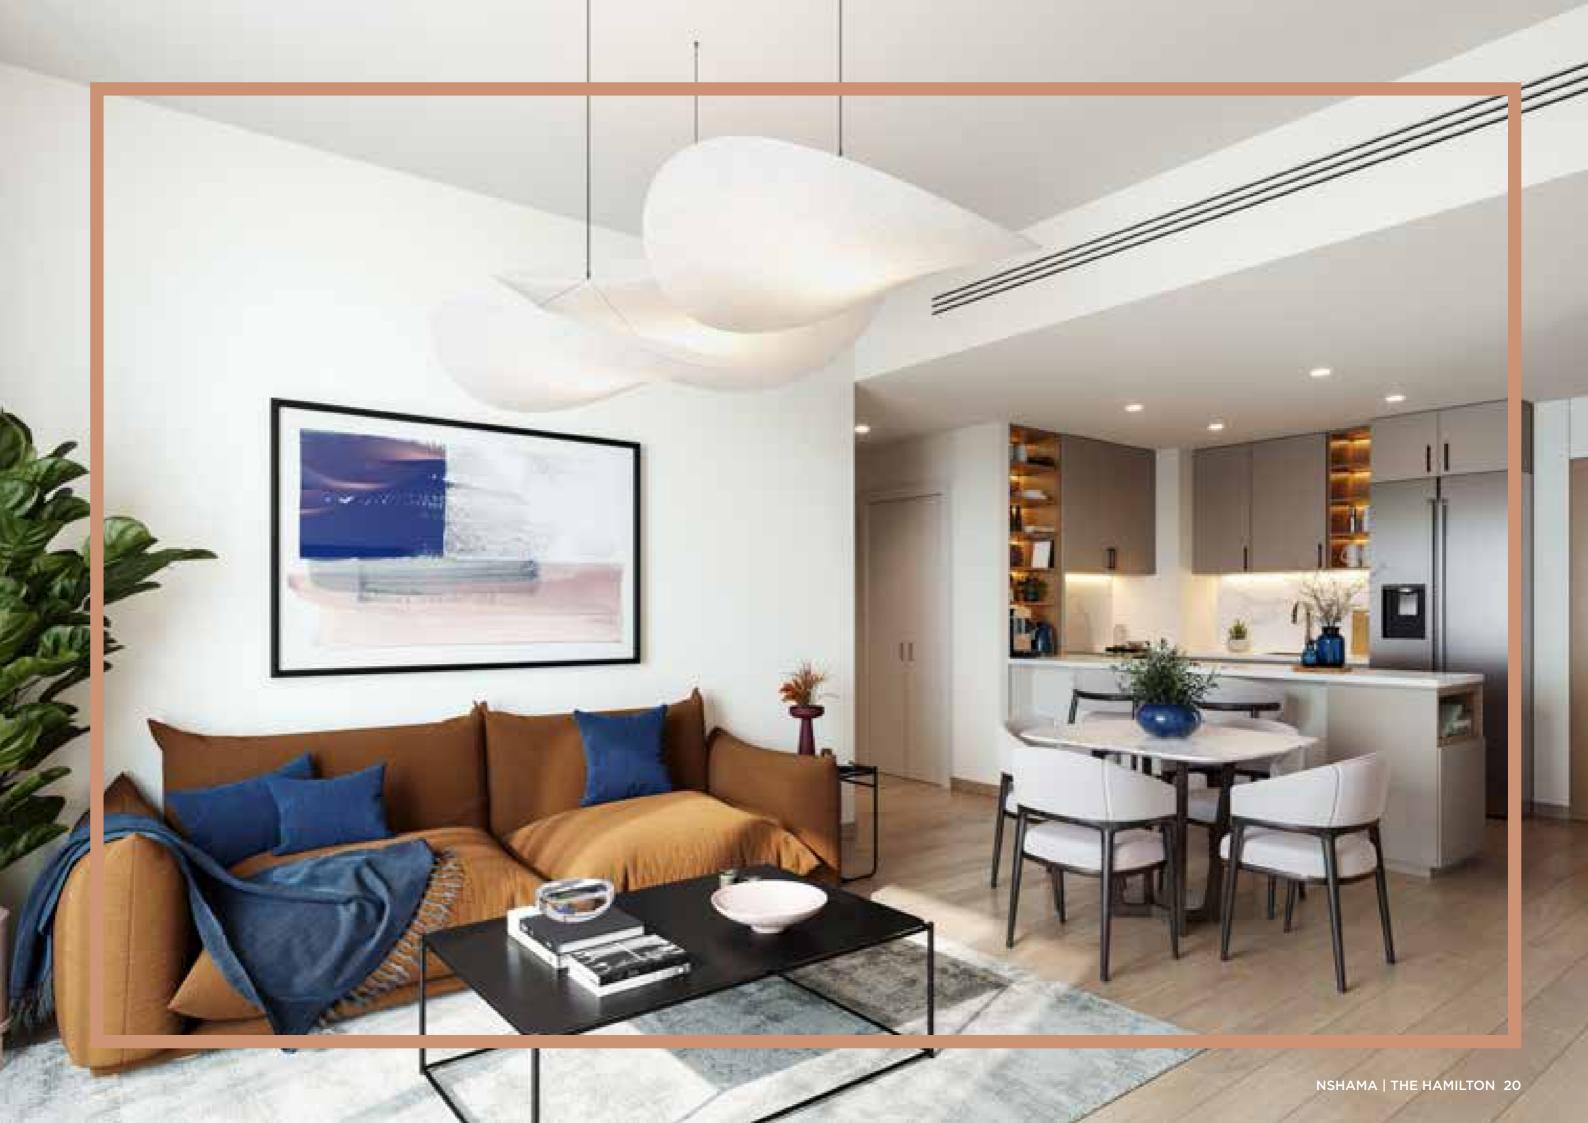

## ELEVATING COMFORT: YOUR HOME, REDEFINED

Living and dining areas offer abundant natural light. Bedrooms are furnished with glazed porcelain floors and in-built wardrobes whereas master bedrooms have an en-suite bathroom.

The harmonious combination of modern aesthetics and practicality ensures that your fitted kitchen becomes a hub of efficiency and elegance with ample counter space, seamless organization, and intuitive layouts.