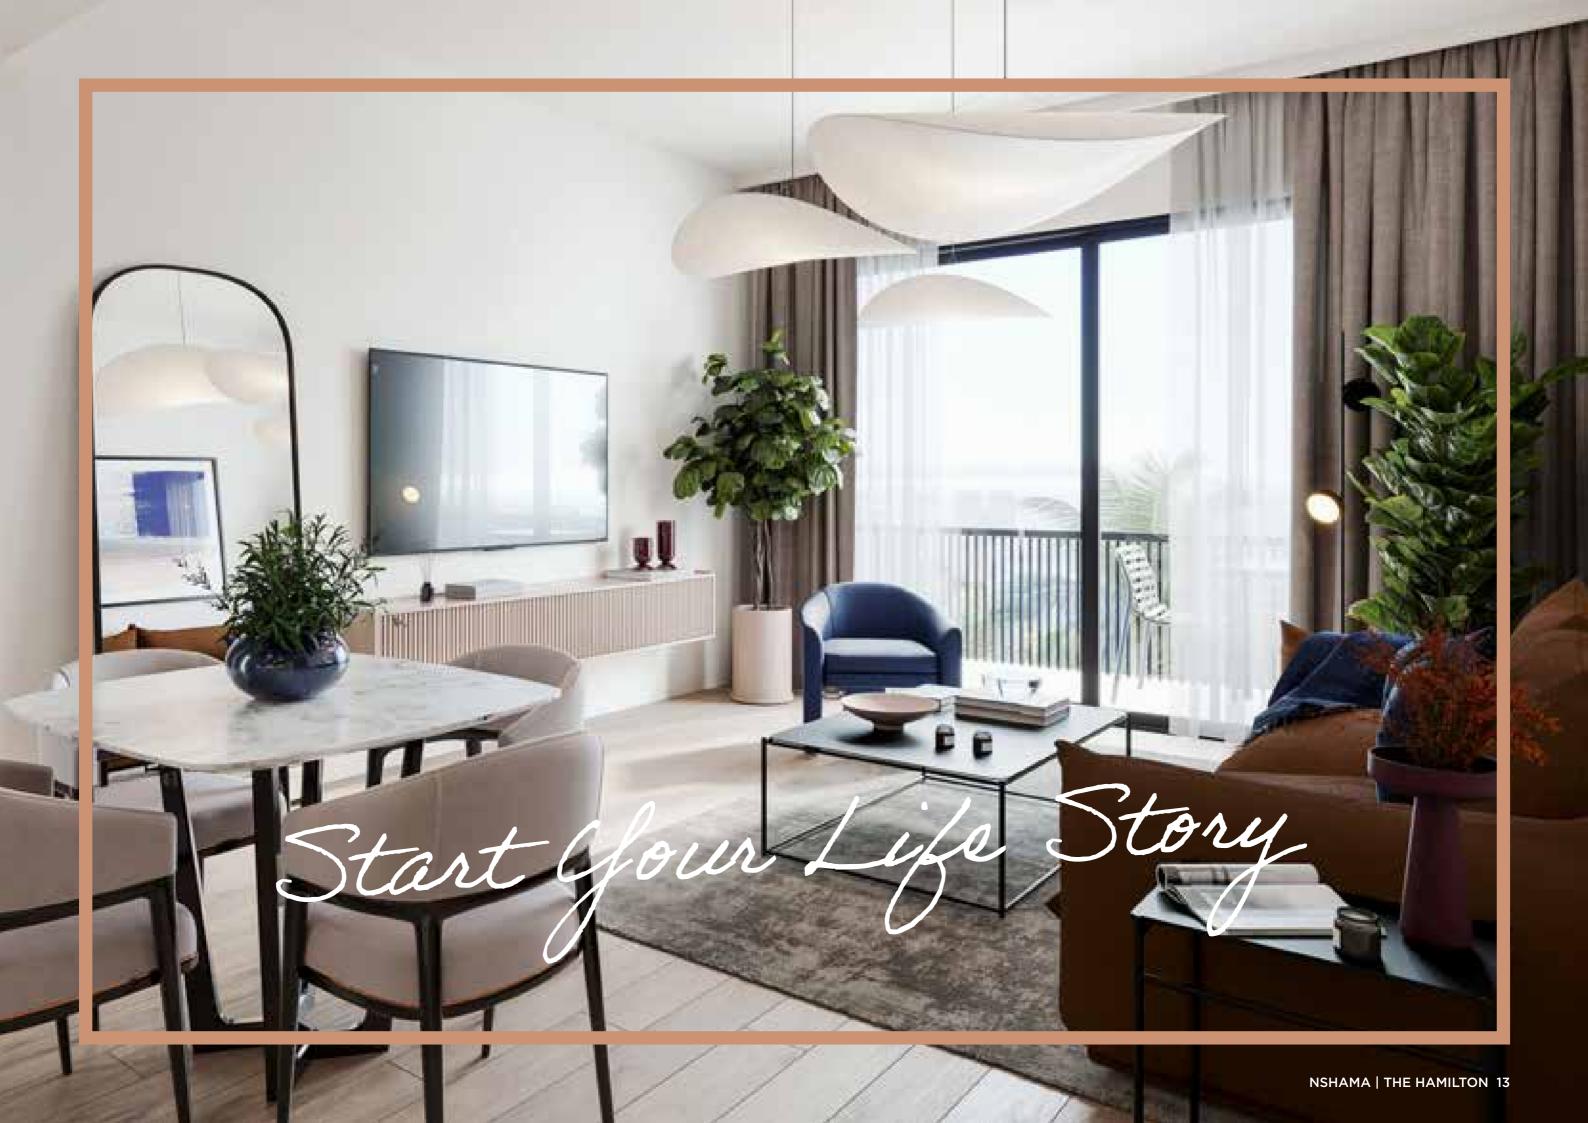

## ELEVATING COMFORT: YOUR HOME, REDEFINED

Living and dining areas offer abundant natural light. Bedrooms are furnished with glazed porcelain floors and in-built wardrobes whereas master bedrooms have an en-suite bathroom.