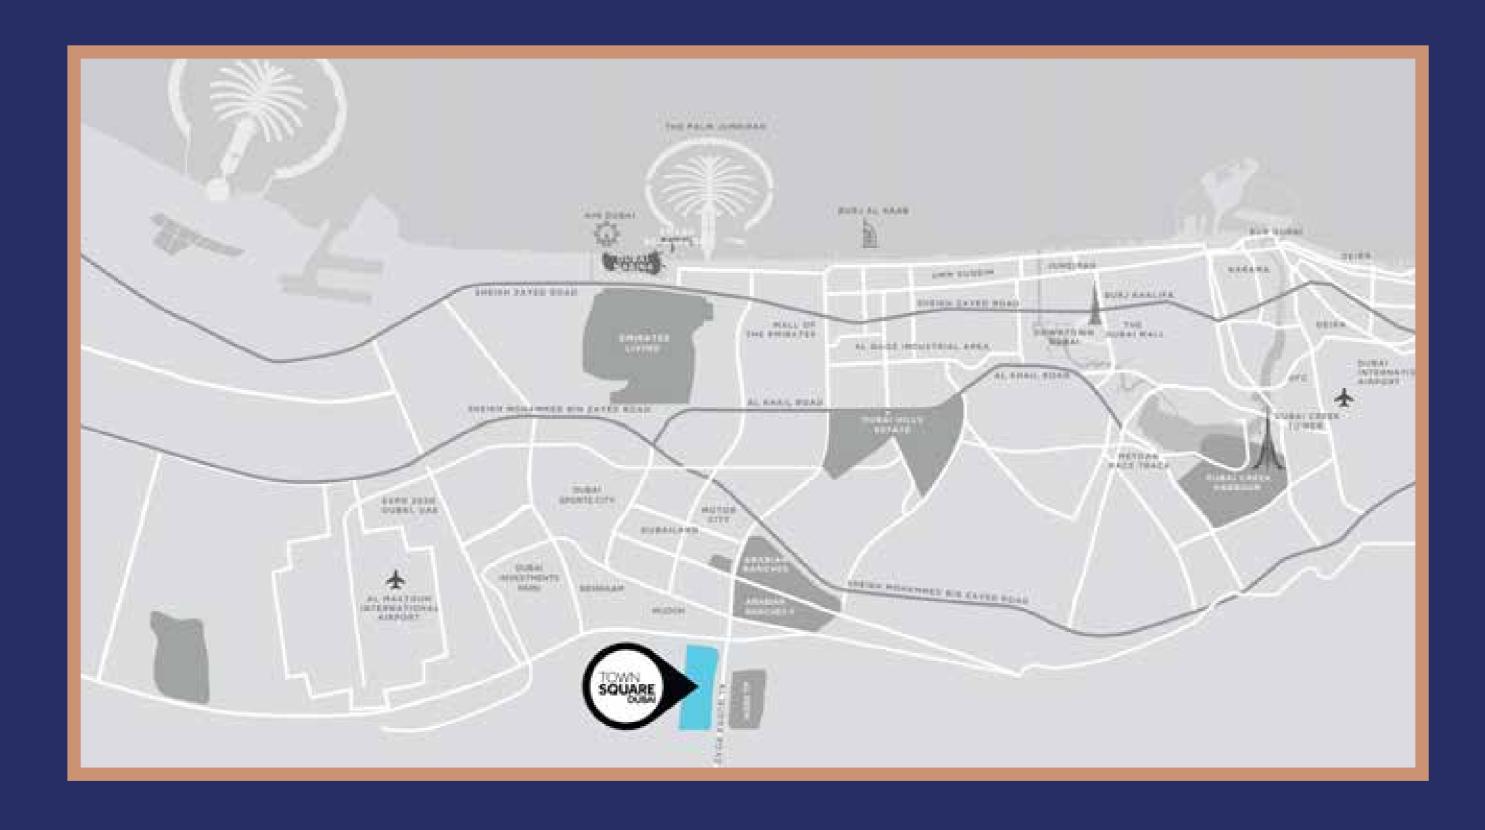

### TOWN **SQUARE DUBAI**

With a central park and landscaped green spaces, the community offers a perfect setting for a healthy and peaceful lifestyle.

Surrounded by jogging trails, cycle lanes, cafes, restaurants and convenience retail Town Square Dubai has everything you need as energy & warmth permeates every corner!

LOCATION PROXIMITIES

29 MIN