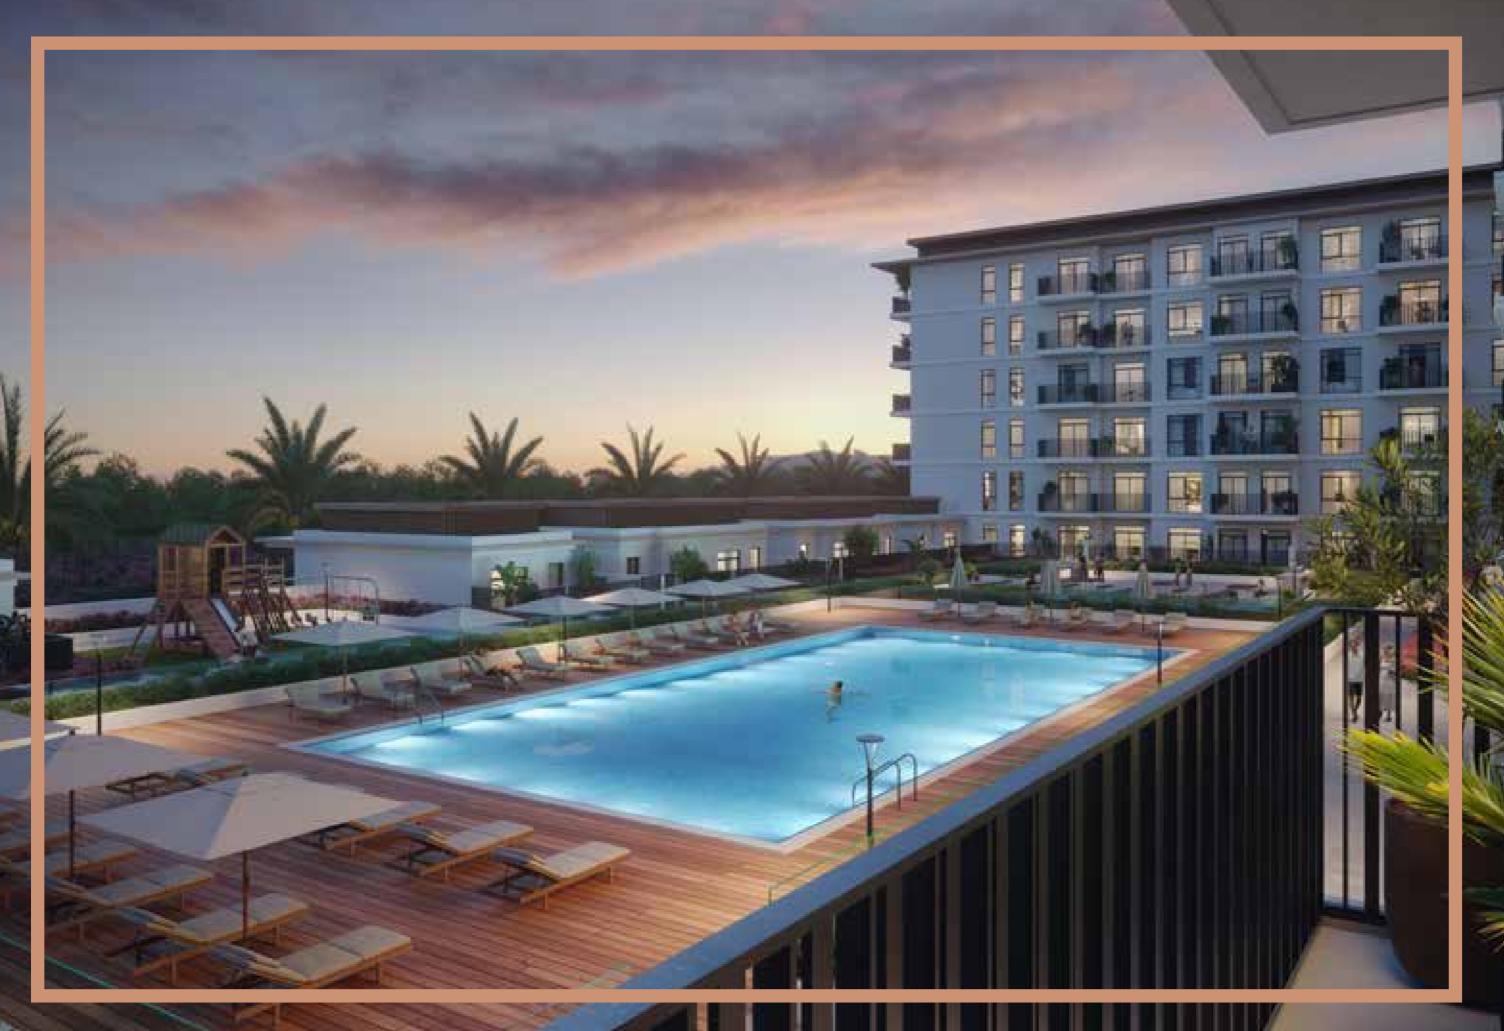

### THE HAMILTON

With a mix of studios, 1, 2, 3 bedroom & duplex apartments - the intuitive layouts are contemporary, keeping in mind privacy and comfort.

Come home to an airy, welcoming lobby, and unwind at the landscaped courtyard which houses a swimming pool, spacious deck and kids play areas.

### **FACILITIES**

Live in a home where a variety of wellness, entertainment and leisure options are just a step away.

The Hamilton at Town Square Dubai includes retail and F&B outlets on the ground floor, a gorgeous swimming pool, kids play areas in the courtyard, premium gym, and all amenities one would expect from a world-class residential address.

### **LIFESTYLE**

Town Square Park is an urban green space with vast open lawns, interactive kids play areas that also hosts community enagement pop ups and events.

The 50,000 sqm park is bordered by open-air cafés, hundreds of retail outlets, invigorating jogging trails and a whole lot more amenities for its residents to enjoy.