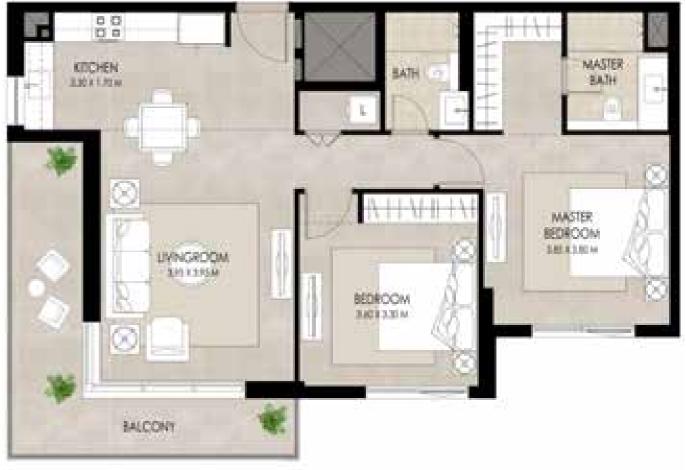

#### 2 BEDROOM | TYPE A

| SUITE AREA          | 88.98 Sq.m / 957.77 Sq.ft   |
|---------------------|-----------------------------|
| BALCONY AREA        | 14.31 Sq.m / 154.03 Sq.ft   |
| TOTAL BUILT-UP AREA | 103.29 Sa.m / 1111.80 Sa.ft |

\*Balcony sizes vary