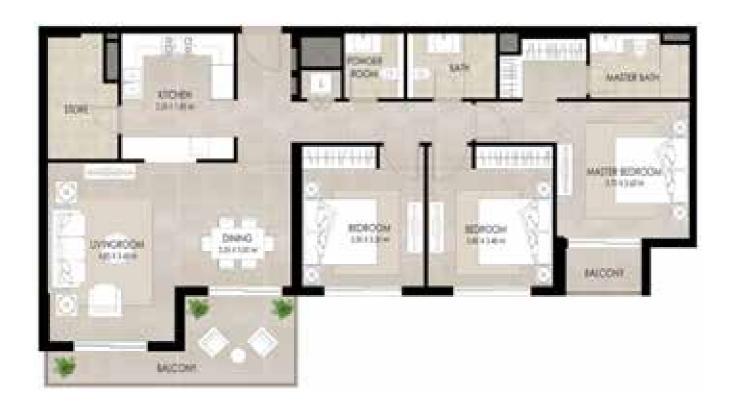

## 3 BEDROOM | TYPE A

SUITE AREA 123.13 Sq.m / 1325.36 Sq.ft

**BALCONY AREA** 18.67 Sq.m / 200.96 Sq.ft

TOTAL BUILT-UP AREA 141.80 Sq.m / 1526.32 Sq.ft