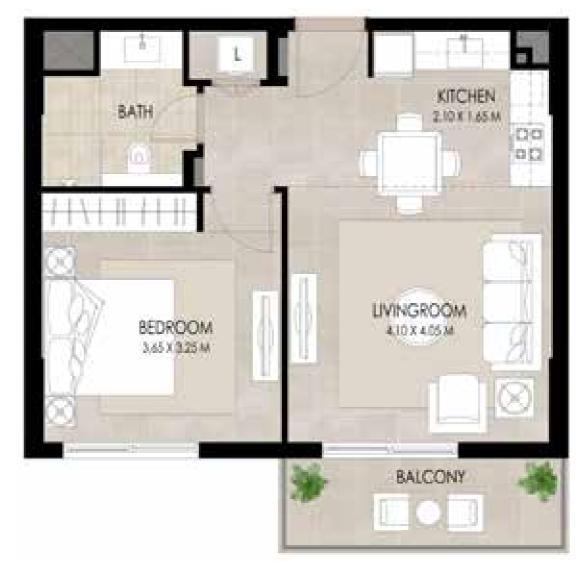

### 1BEDROOM | TYPE A

| SUITE AREA          | 52.07 Sq.m / 560.47 Sq.ft |
|---------------------|---------------------------|
| BALCONY AREA        | 6.35 Sq.m / 68.35 Sq.ft   |
| TOTAL BUILT-UP AREA | 58.42 Sq.m / 628.82 Sq.ft |

\*Balcony sizes vary