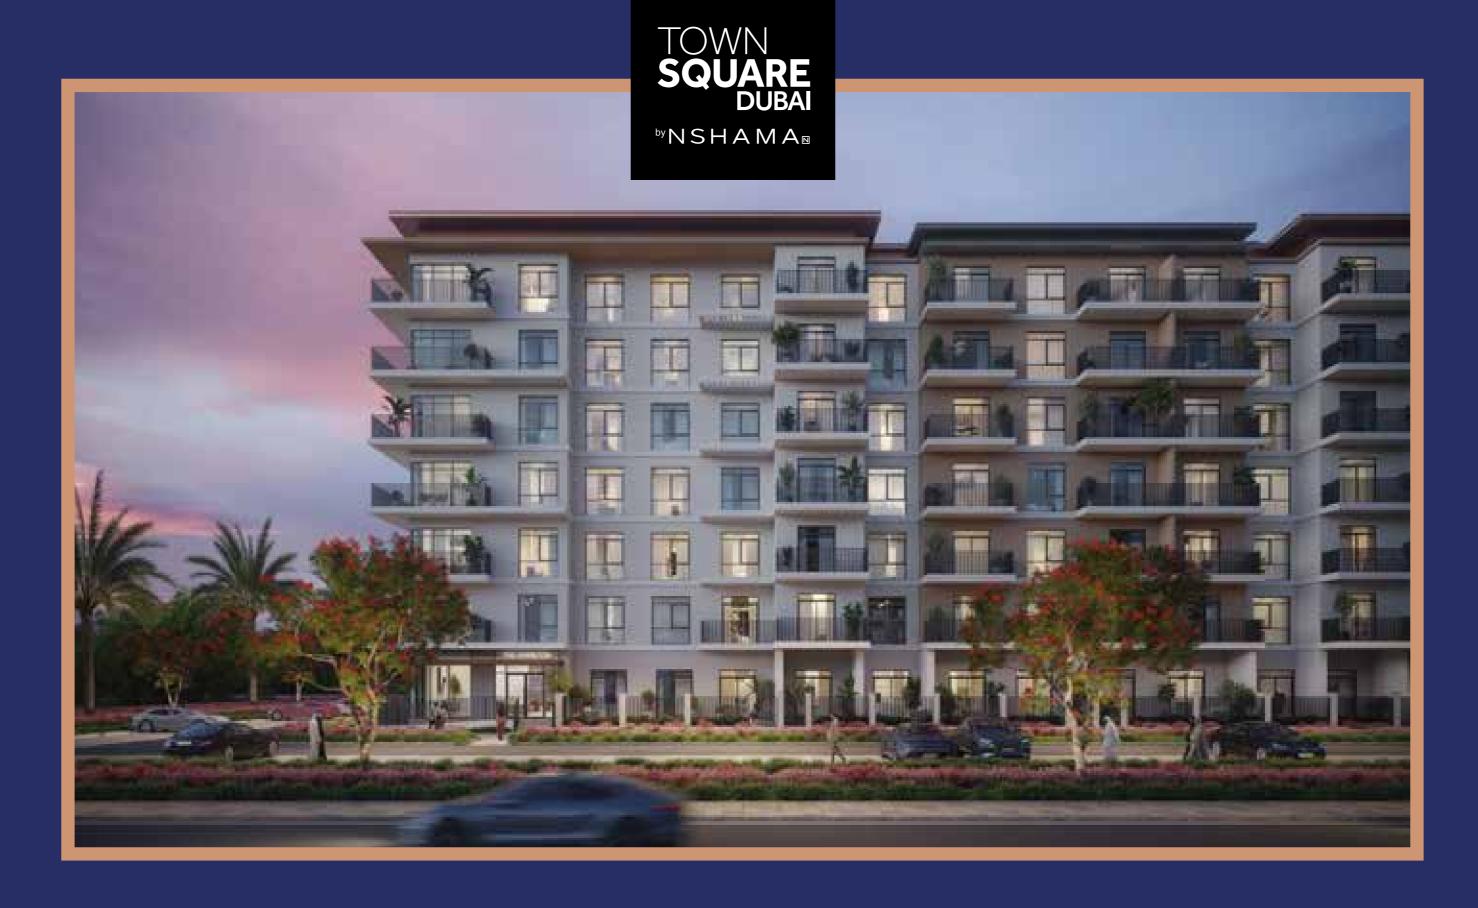

FLOOR PLANS

#### STUDIO | TYPE B

| SUITE AREA          | 30.95 Sq.m / 333.14 Sq.ft |
|---------------------|---------------------------|
| BALCONY AREA        | 0.00 Sq.m / 0.00 Sq.ft    |
| TOTAL BUILT-UP AREA | 30 95 Sa m / 333 14 Sa ft |



## THE HAMILTON

### 1BEDROOM | TYPE A

| SUITE AREA          | 52.07 Sq.m / 560.47 Sq.ft |
|---------------------|---------------------------|
| BALCONY AREA        | 6.35 Sq.m / 68.35 Sq.ft   |
| TOTAL BUILT-UP AREA | 58.42 Sq.m / 628.82 Sq.ft |



\*Balcony sizes vary

#### 1 BEDROOM | TYPE C

| SUITE AREA          | 52.61 Sq.m / 566.28 Sq.ft |
|---------------------|---------------------------|
| BALCONY AREA        | 8.99 Sq.m / 96.76 Sq.ft   |
| TOTAL BUILT-UP AREA | 61.6 Sa.m / 663.05 Sa.ft  |



\*Balcony sizes vary

## THE HAMILTON

##