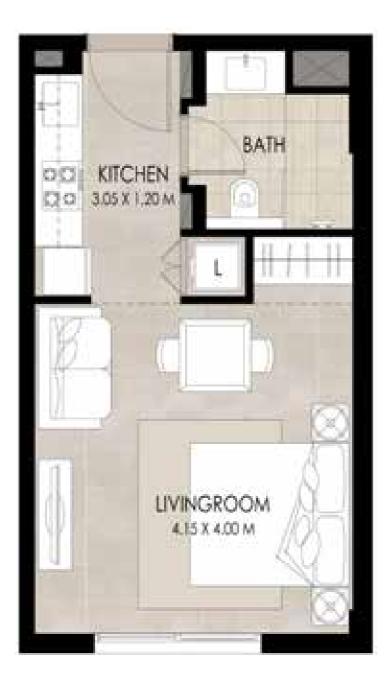

#### STUDIO | TYPE B

| SUITE AREA          | 30.95 Sq.m / 333.14 Sq.ft |
|---------------------|---------------------------|
| BALCONY AREA        | 0.00 Sq.m / 0.00 Sq.ft    |
| TOTAL BUILT-UP AREA | 30 95 Sa m / 333 14 Sa ft |