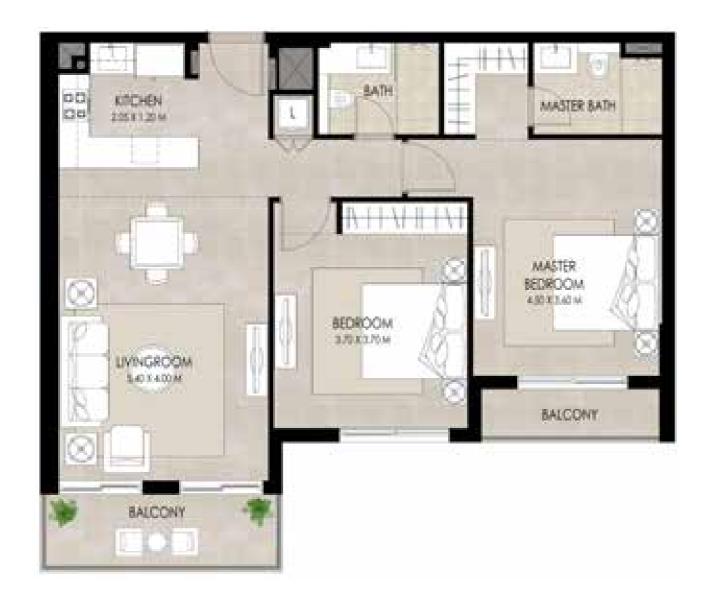

#### 2 BEDROOM | TYPE C

| SUITE AREA          | 87.76 Sq.m /944.64 Sq.ft   |
|---------------------|----------------------------|
| BALCONY AREA        | 11.05 Sq.m / 118.94 Sq.ft  |
| TOTAL BUILT-UP AREA | 98.81 Sq.m / 1063.58 Sq.ft |