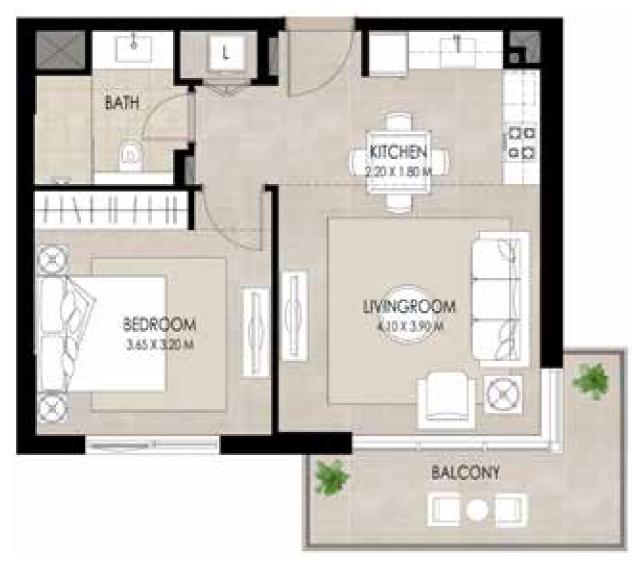

### 1BEDROOM | TYPE A

| SUITE AREA          | 52.07 Sq.m / 560.47 Sq.ft |
|---------------------|---------------------------|
| BALCONY AREA        | 6.35 Sq.m / 68.35 Sq.ft   |
| TOTAL BUILT-UP AREA | 58.42 Sq.m / 628.82 Sq.ft |

\*Balcony sizes vary