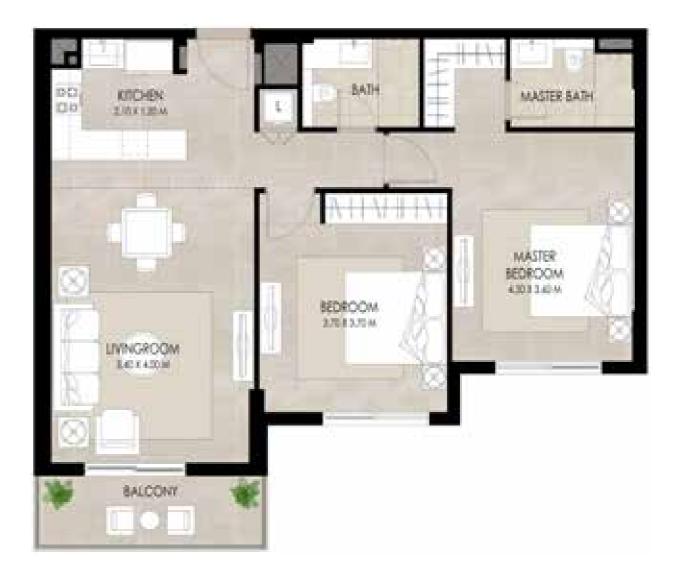

#### 2 BEDROOM | TYPE J

| SUITE AREA          | 87.48 Sq.m / 941.62 Sq.ft  |
|---------------------|----------------------------|
| BALCONY AREA        | 6.74 Sq.m / 72.54 Sq.ft    |
| TOTAL BUILT-UP AREA | 94.22 Sa.m / 1014.18 Sa.ft |