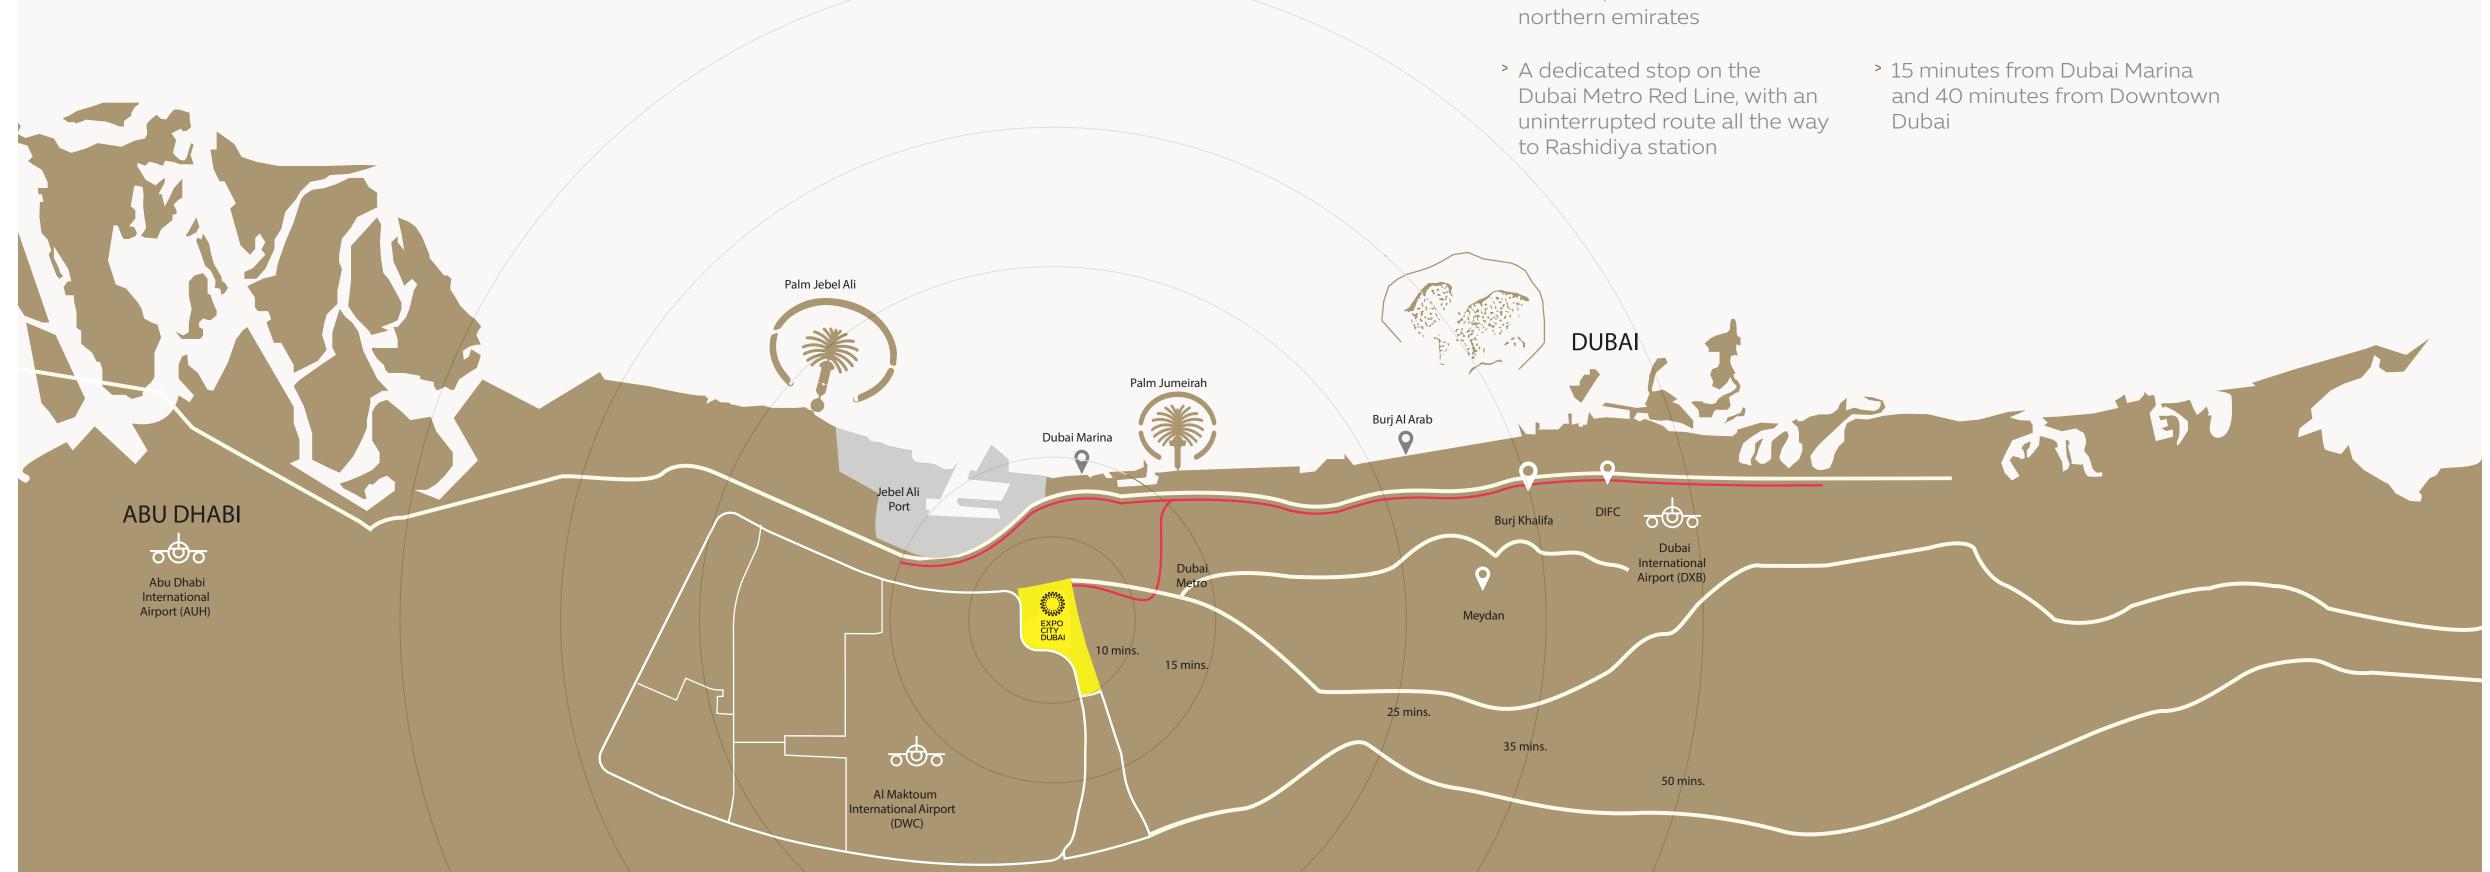

This vibrant community is situated in Expo City, a place built for the world that you can now make your home.

Choose from 3- and 4-bedroom townhouses.

Shamsa 1 townhouses is ideally located in the heart of new Dubai within Expo City, offering enhanced connectivity to the wider city and beyond.

- Accessible by four major highways: Sheikh Mohammed bin Zayed Road, Sheikh Zayed Road, Emirates Road and Al Khail Road that provide ease of access to Dubai, Abu Dhabi and the northern emirates
- > Close to three international airports – just 20 minutes from Al Maktoum International and less than an hour's drive from Dubai International and Abu Dhabi International