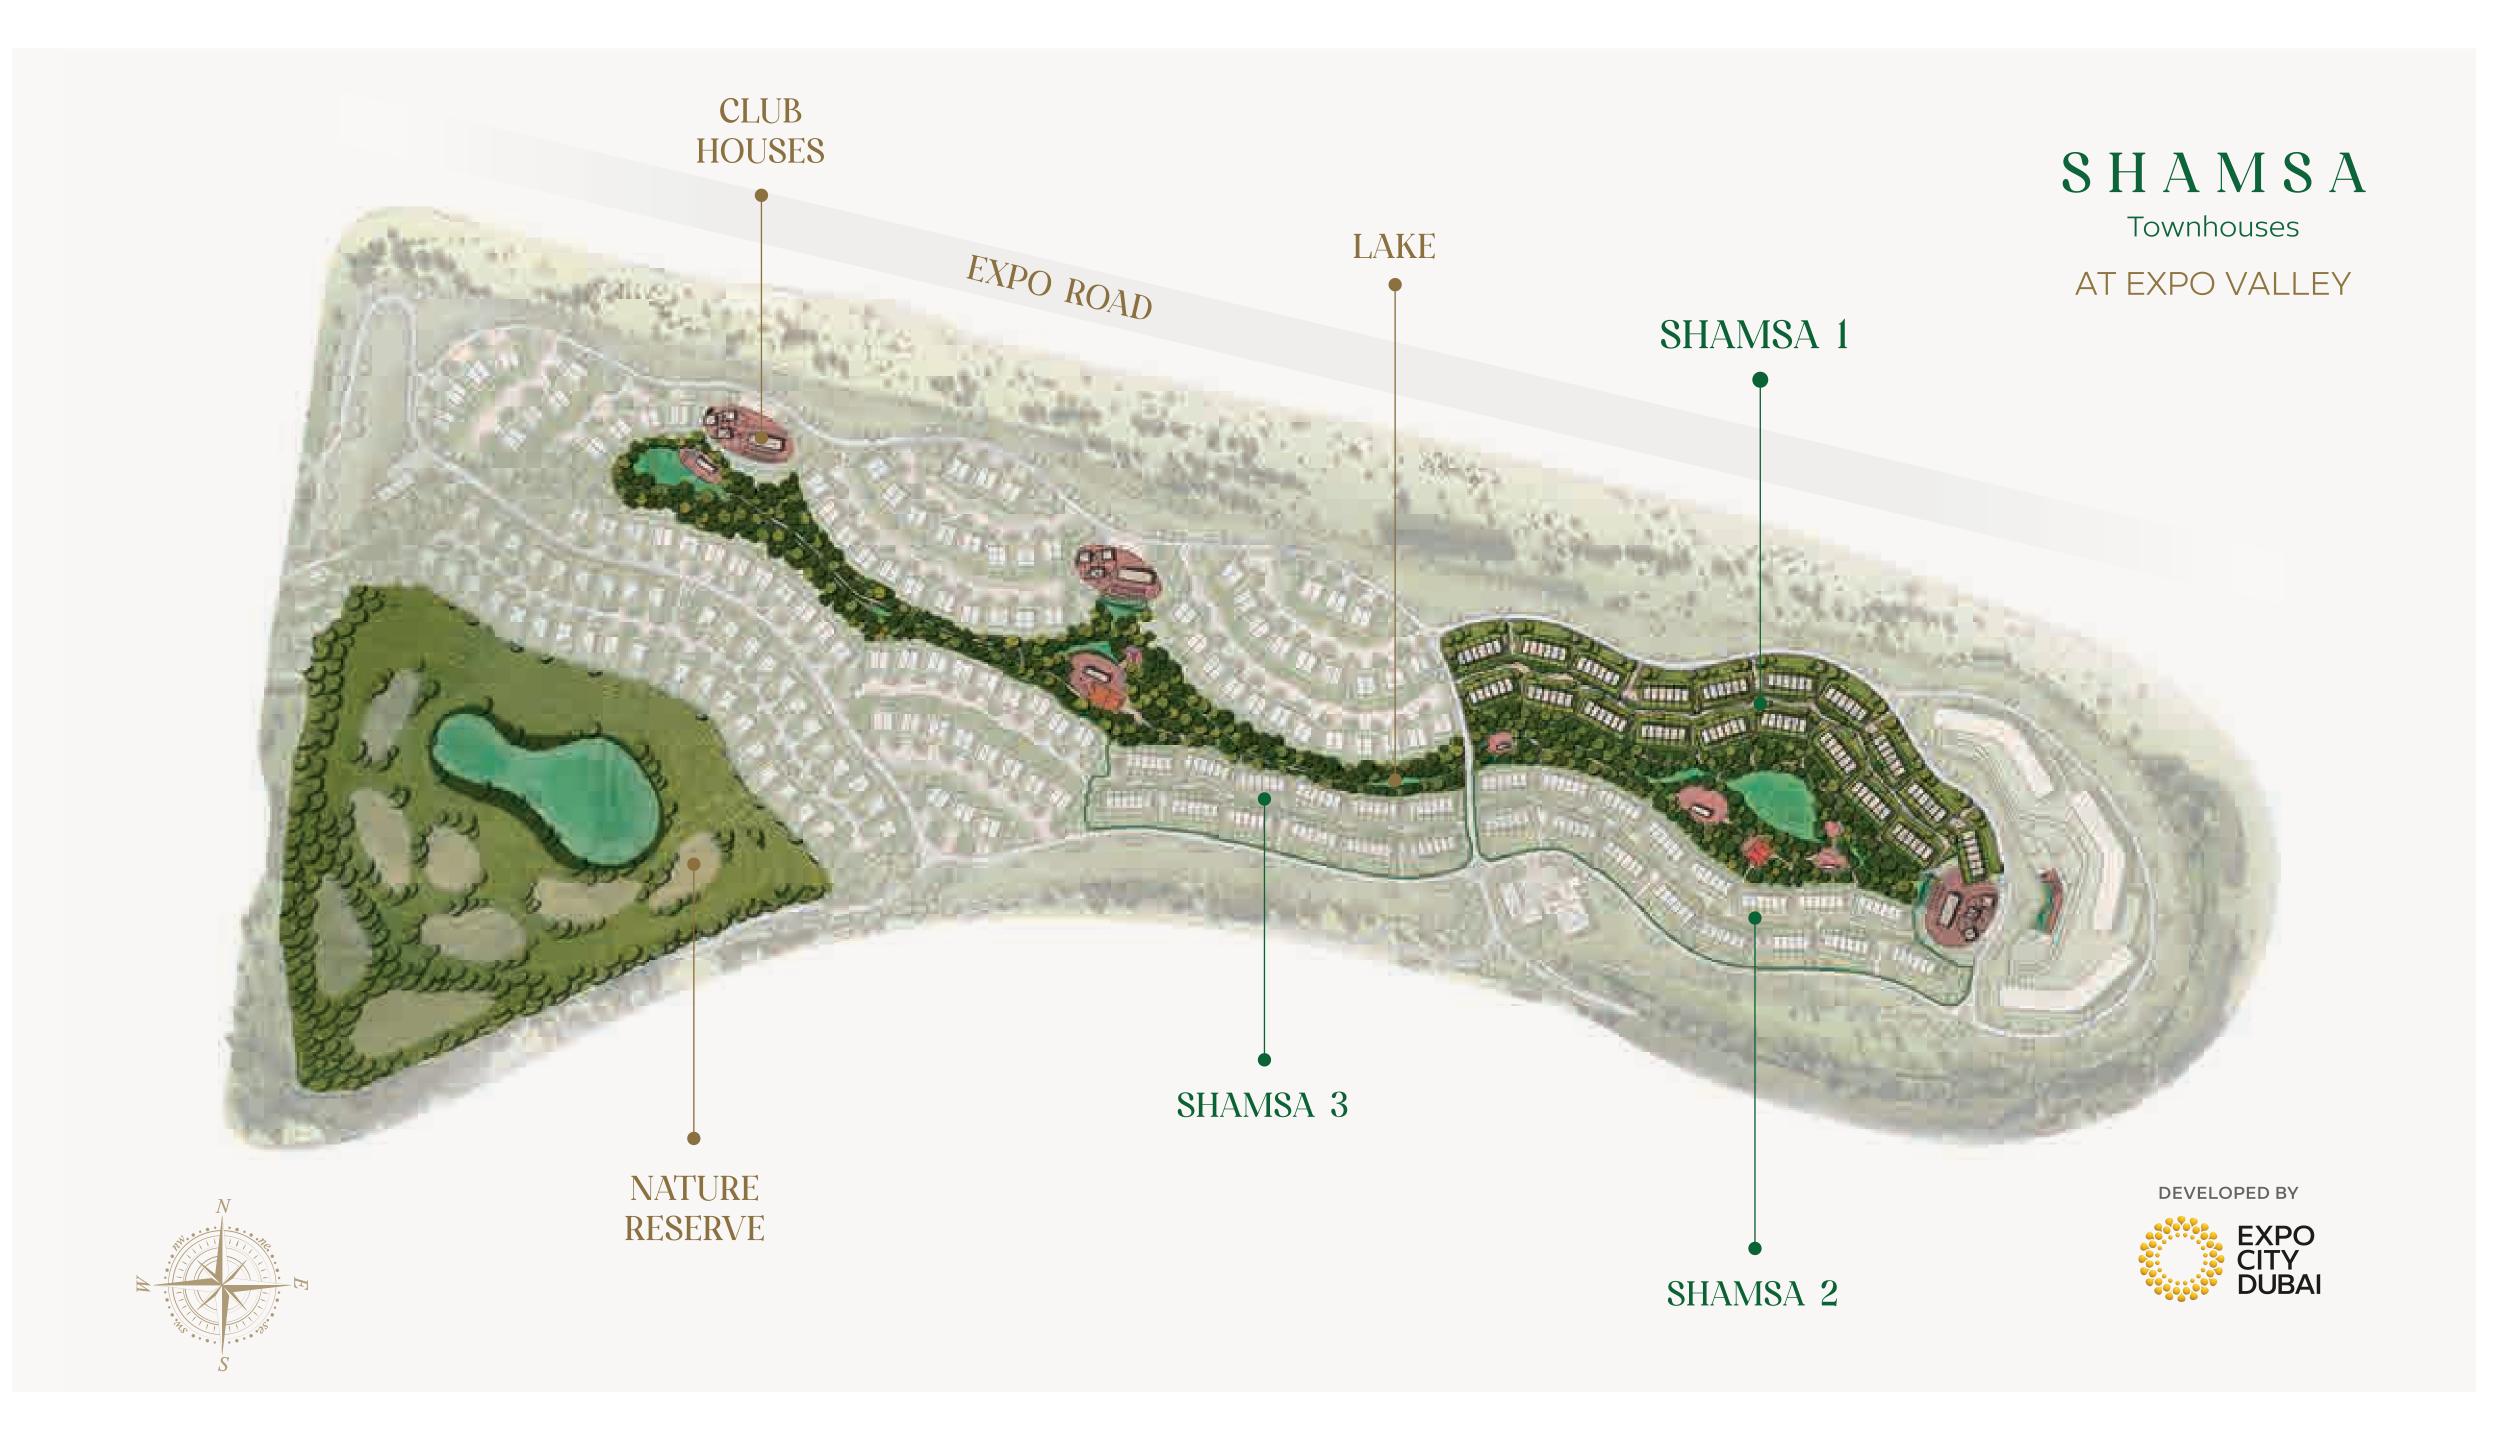

# SHAMSA

Townhouses

### AT EXPO VALLEY

Shamsa 1 townhouses is part of a community where modern living blends harmoniously with nature, surrounded by the space, connectivity and convenience you deserve.

Enjoy the serenity of the nature reserve, while being minutes away from world-class attractions, retail opportunities, dining options, and outdoor entertainment for the whole family.

This vibrant community is situated in Expo City, a place built for the world that you can now make your home.

Choose from 3- and 4-bedroom townhouses.

Shamsa 1 townhouses is ideally located in the heart of new Dubai within Expo City, offering enhanced connectivity to the wider city and beyond.