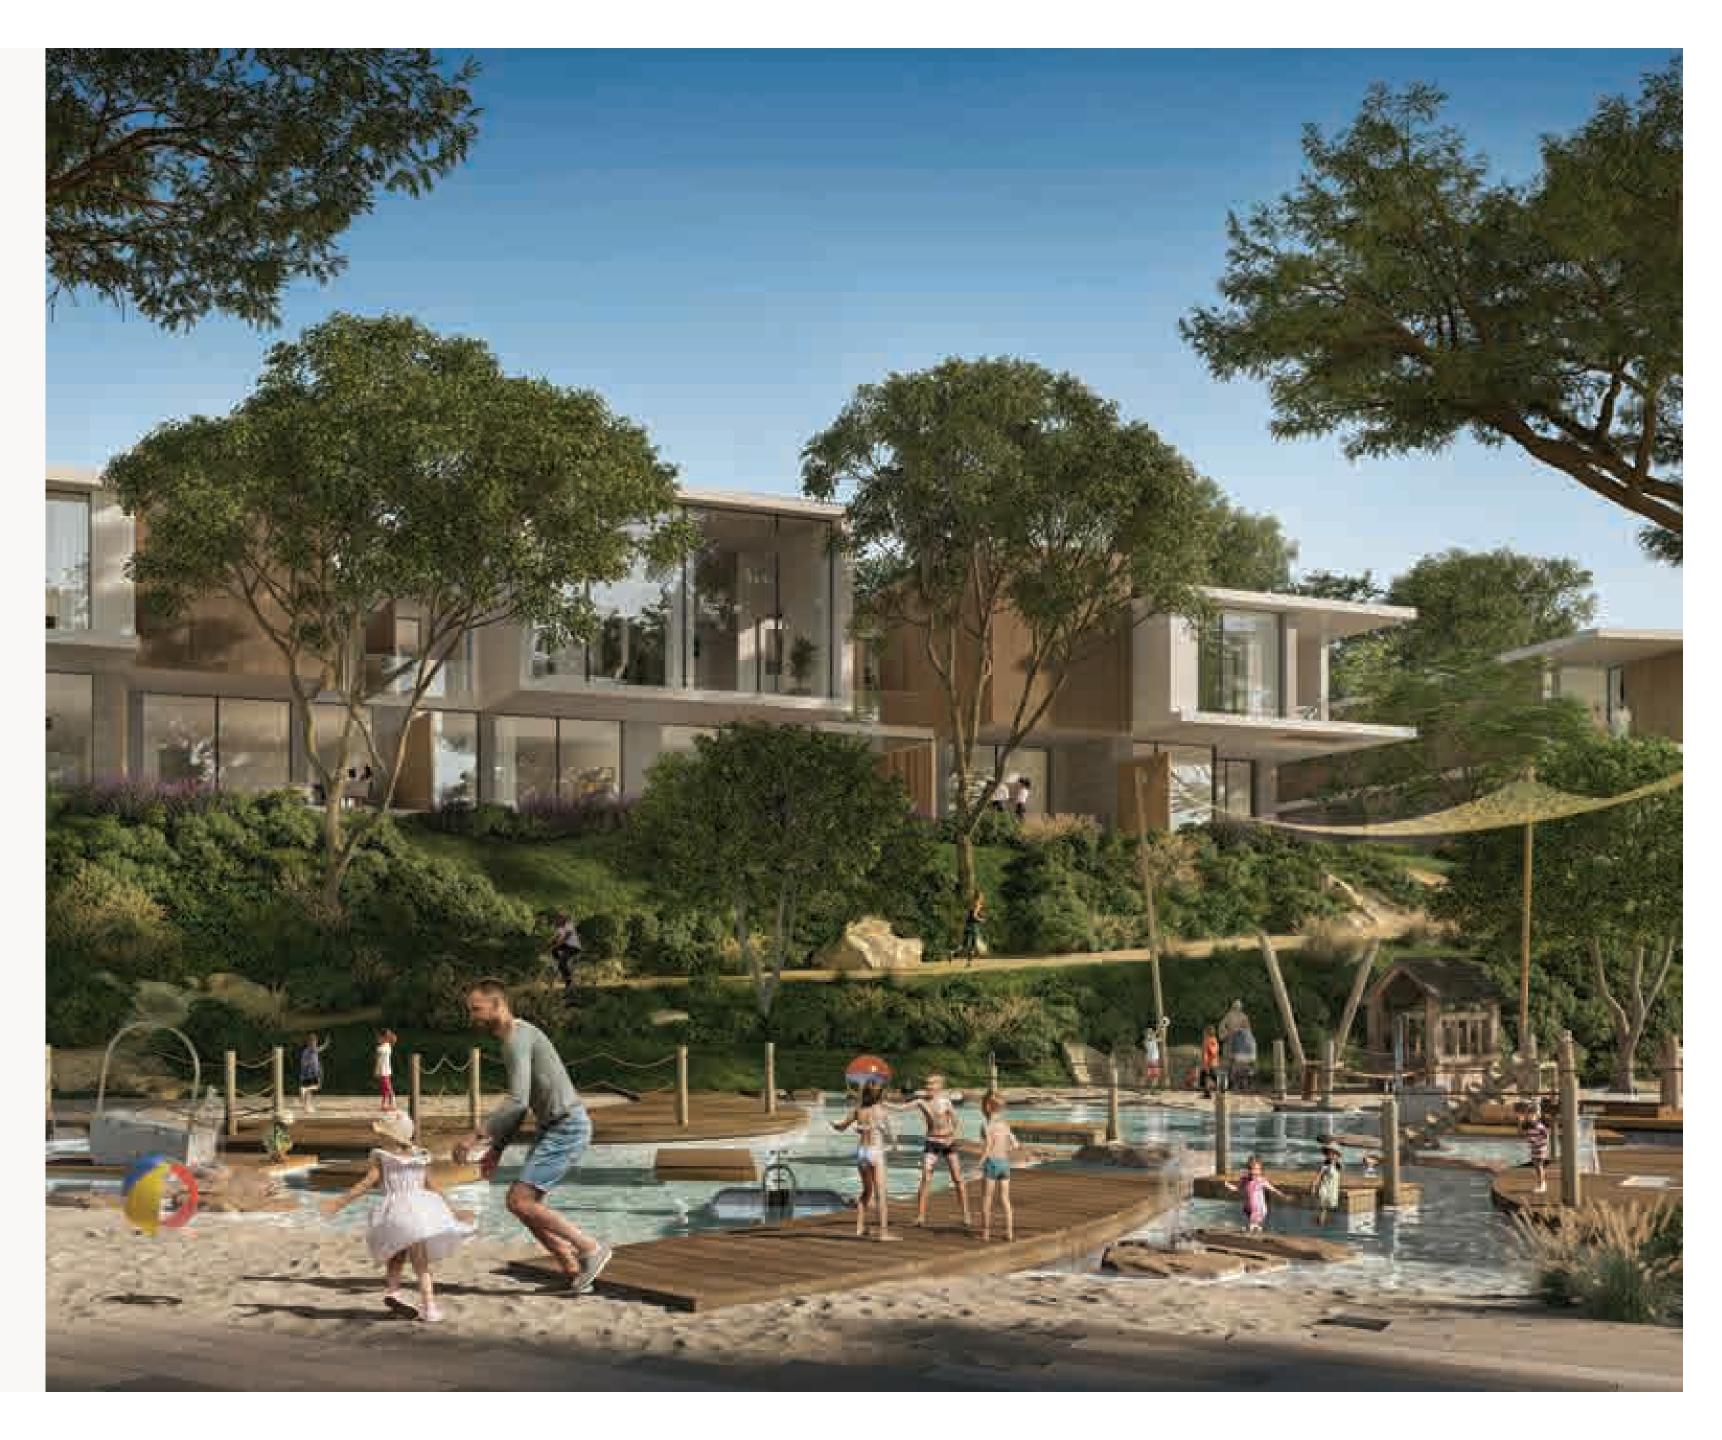

# Be at home with nature

Enjoy calm moments in an exclusive nature reserve that's home to local wildlife including gazelles and native plants, as well as a lake featuring various species of fish.

# Expo Valley Offerings

- > Undulating native landscape that overlooks a nature reserve, lake and wadi, attracting wildlife of the region, including gazelles, flora and fauna and various species of fish.
- > Unique 'folded earth' topography creates a microclimate that lowers temperatures and reduces environmental noise and dust.
- > Car-free lanes and dedicated tracks for cycles and e-scooters, with 100 per cent separation between pedestrian and vehicular ways.
- > Farm-to-table urban farming, with produce grown incommunity used for local supply.
- > A 'green link' corridor providing seamless access to Expo City Dubai for pedestrians, cyclists and autonomous vehicles.
- > Designed to meet the highest sustainability standards to ensure residents live in communities that are environmentally friendly and promote health and wellbeing.