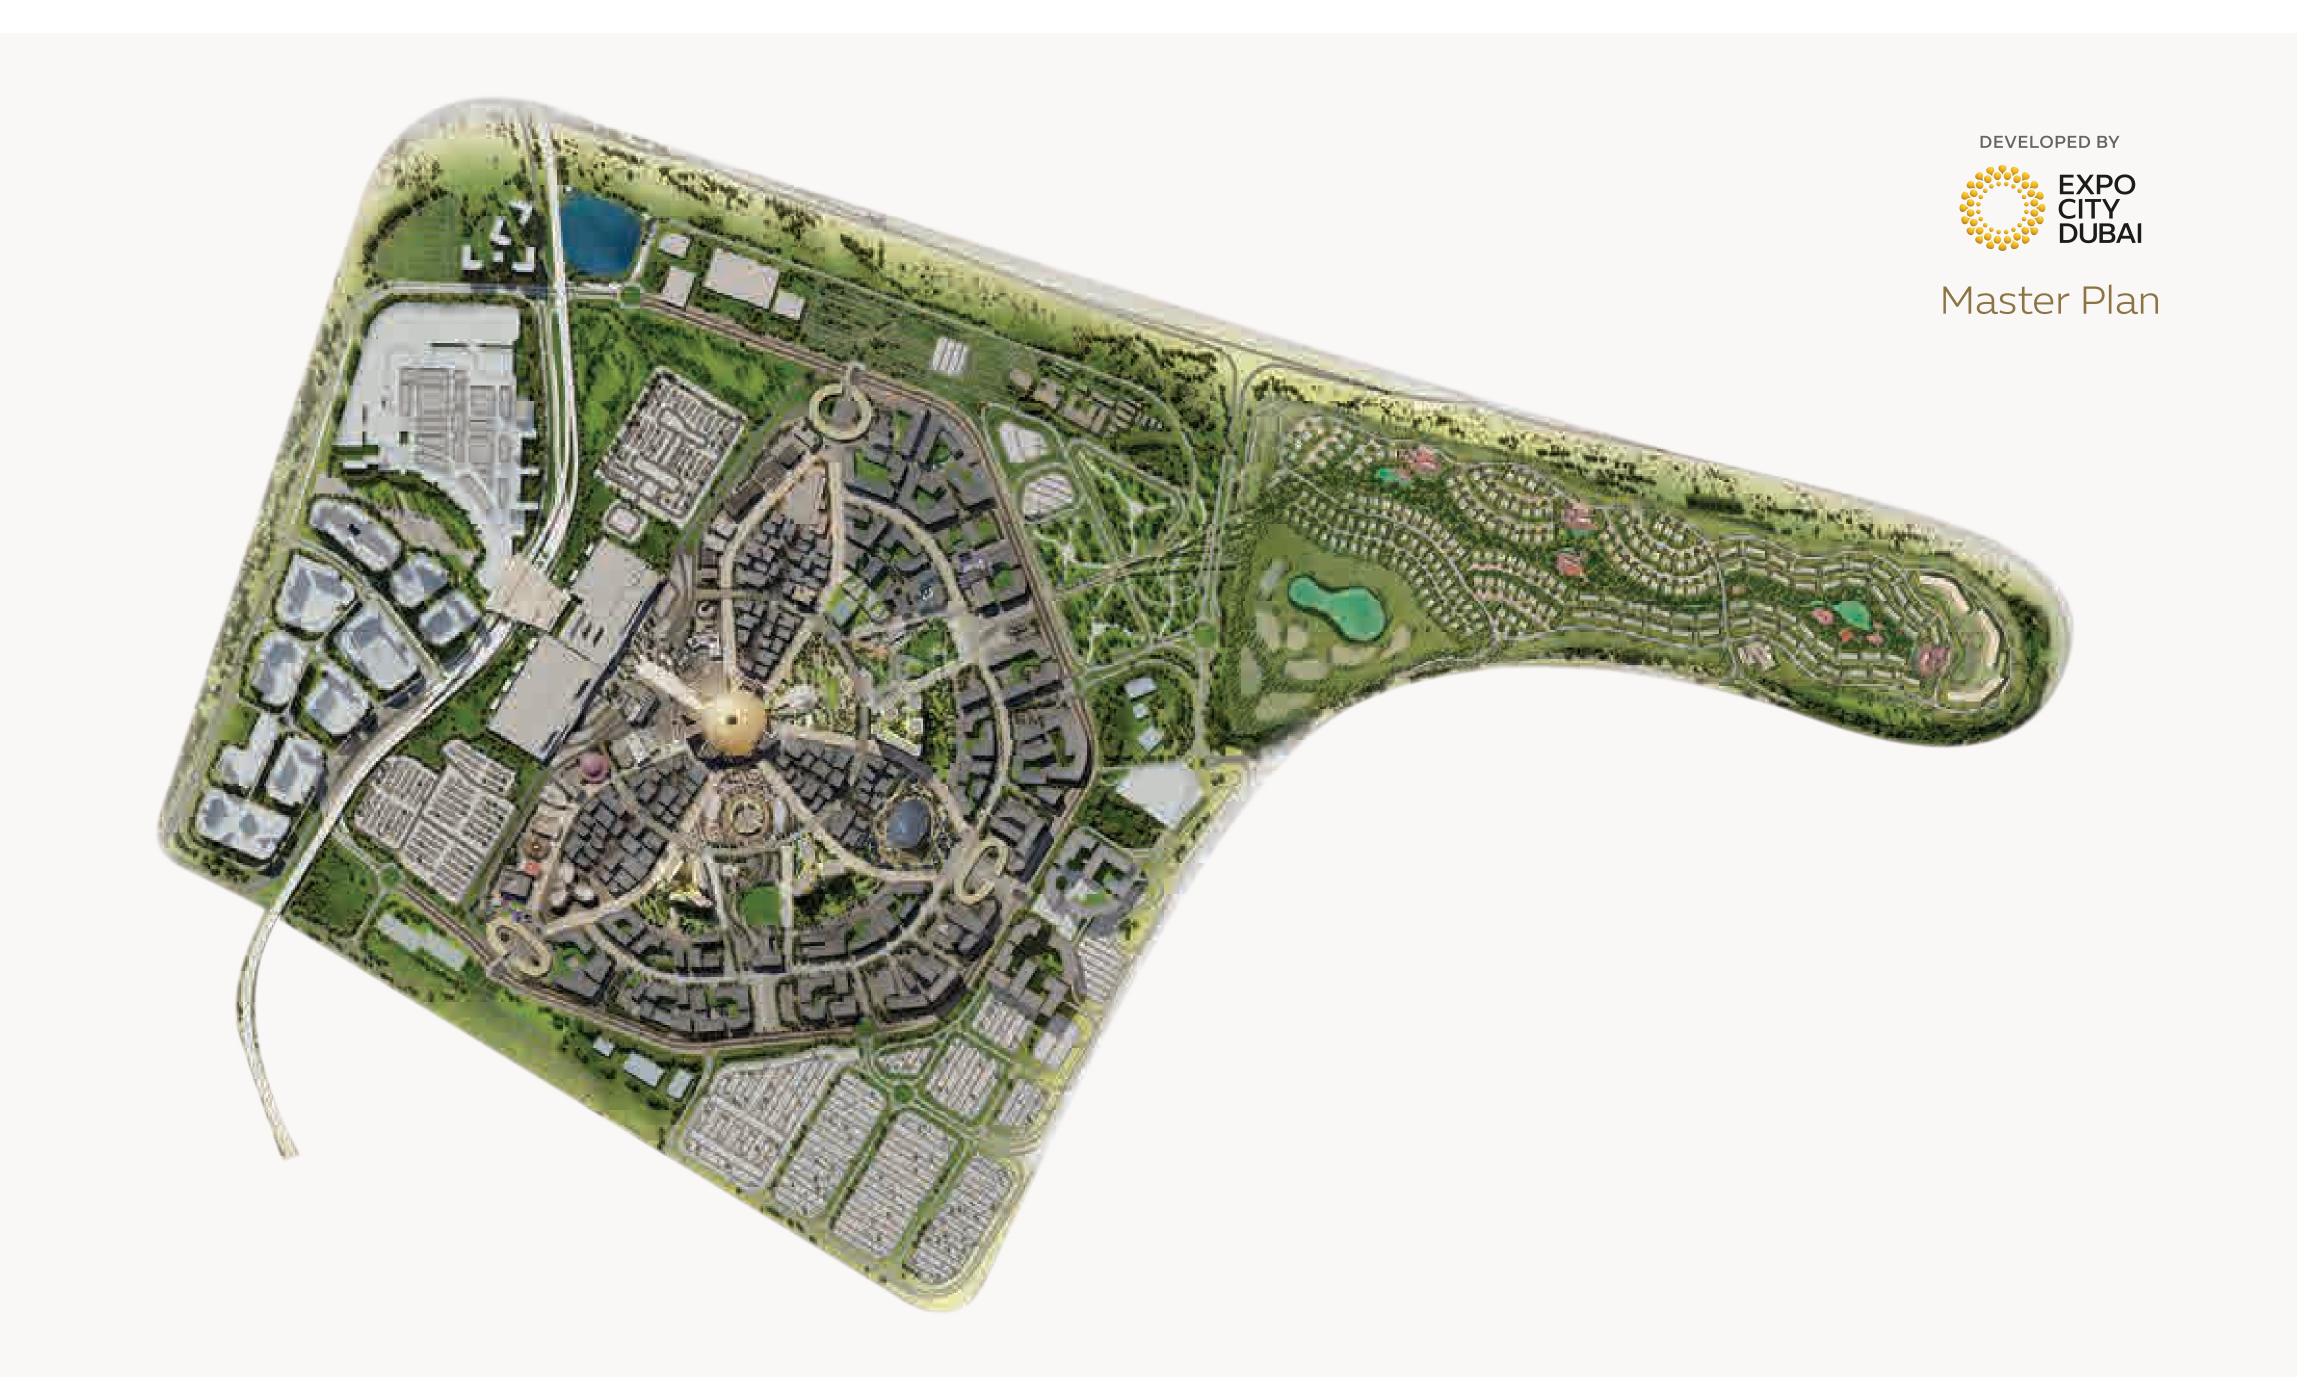

# Expo Valley Offerings

- > Undulating native landscape that overlooks a nature reserve, lake and wadi, attracting wildlife of the region, including gazelles, flora and fauna and various species of fish.
- > Unique 'folded earth' topography creates a microclimate that lowers temperatures and reduces environmental noise and dust.
- > Car-free lanes and dedicated tracks for cycles and e-scooters, with 100 per cent separation between pedestrian and vehicular ways.
- > Farm-to-table urban farming, with produce grown incommunity used for local supply.
- > A 'green link' corridor providing seamless access to Expo City Dubai for pedestrians, cyclists and autonomous vehicles.
- > Designed to meet the highest sustainability standards to ensure residents live in communities that are environmentally friendly and promote health and wellbeing.

# Expo Valley Offerings

- Shopping Malls and Retail Shops
  Mall and retail shops within Expo City Dubai and Expo Valley.
- Restaurants and Cafés
  Expo City Dubai hosts a number of restaurants and vendors, including homegrown concepts and international brands.

# Expo Valley Offerings

#### > Entertainment

From pulsating pop concerts to dynamic dance shows, gripping sporting events to cultural festivals, you'll find it all at Expo City Dubai.

#### > Attractions

Expo City Dubai carries forward the magic, energy and excitement of Expo 2020 Dubai. Here you'll experience some of Expo 2020's most popular attractions, which are ready to dazzle the crowds once more, plus an array of brand new features to capture your curiosity.