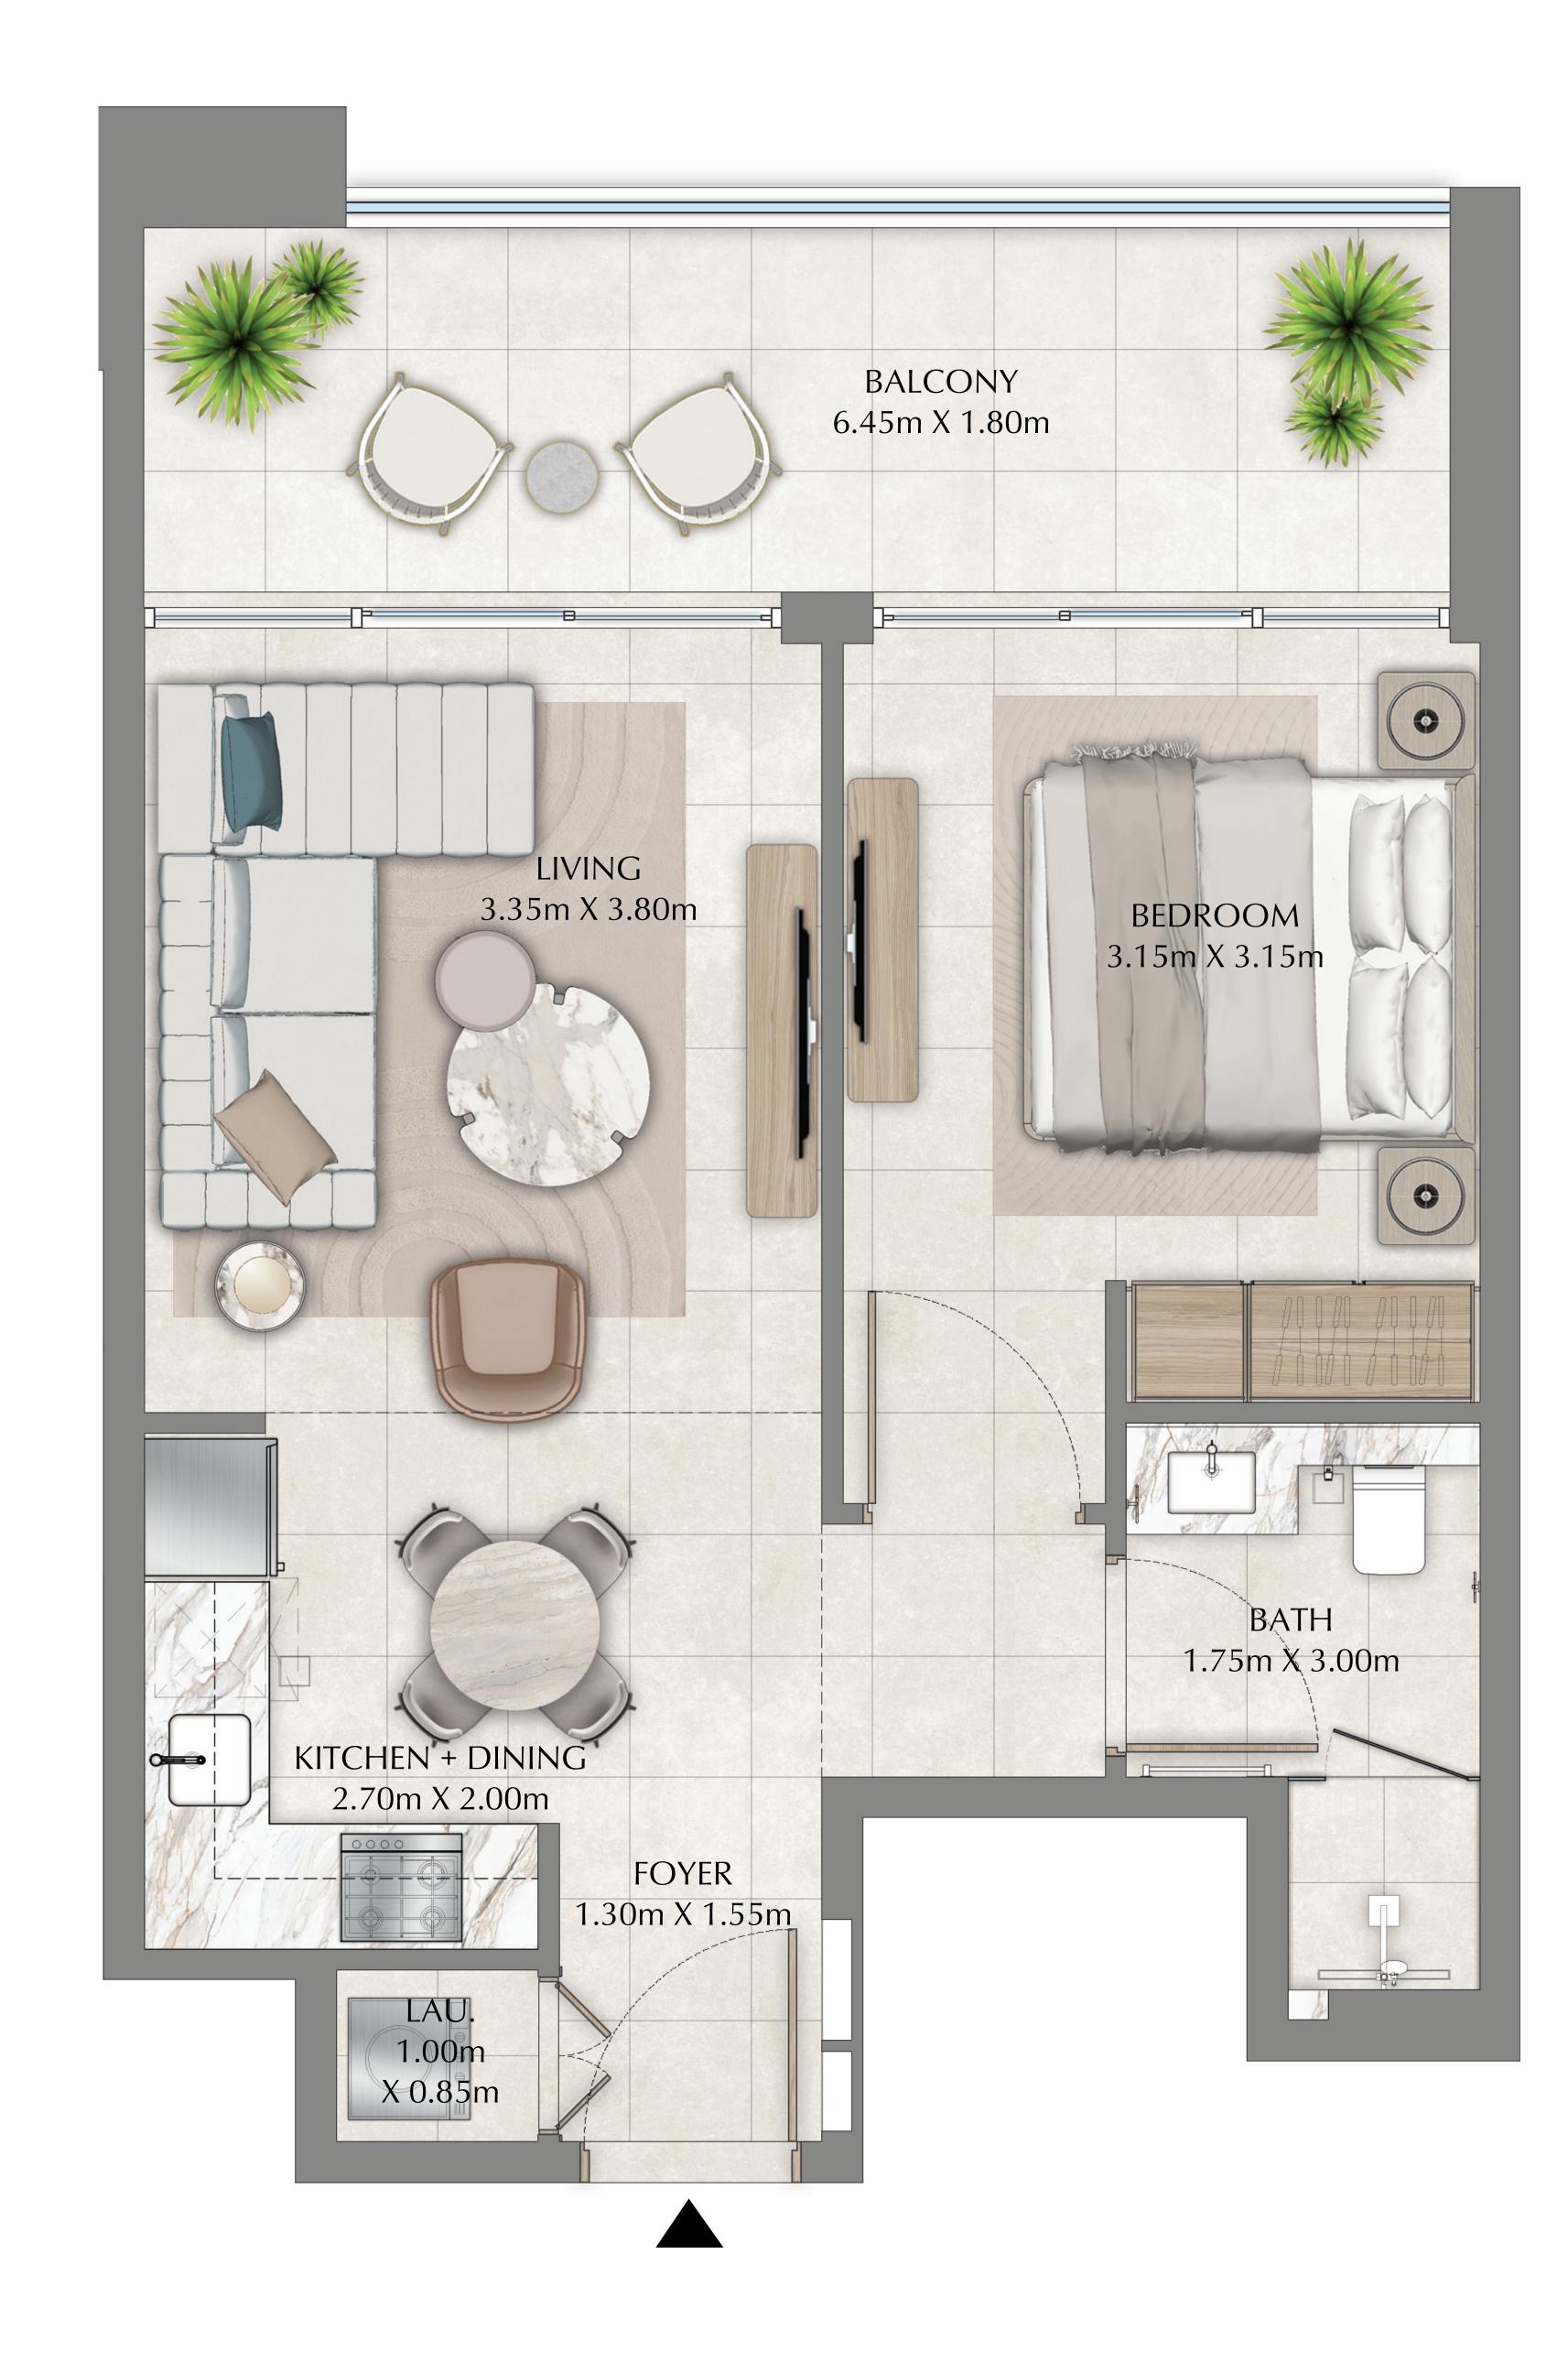

| SUITE AREA   | 500.20 SQ.FT. | 46.47 SQ.M. |
|--------------|---------------|-------------|
| BALCONY AREA | 154.14 SQ.FT. | 14.32 SQ.M. |
| TOTAL AREA   | 654.34 SQ.FT. | 60.79 SQ.M. |

| SUITE AREA   | 499.98 SQ.FT. | 46.45 SQ.M. |
|--------------|---------------|-------------|
| BALCONY AREA | 148.22 SQ.FT. | 13.77 SQ.M. |
| TOTAL AREA   | 648.20 SQ.FT. | 60.22 SQ.M. |

| SUITE AREA   | 500.20 SQ.FT. | 46.47 SQ.M. |
|--------------|---------------|-------------|
| BALCONY AREA | 154.14 SQ.FT. | 14.32 SQ.M. |
| TOTAL AREA   | 654.34 SQ.FT. | 60.79 SQ.M. |

| SUITE AREA   | 856.05 SQ.FT. | 79.53 SQ.M. |
|--------------|---------------|-------------|
| BALCONY AREA | 58.99 SQ.FT.  | 5.48 SQ.M.  |
| TOTAL AREA   | 915.04 SQ.FT. | 85.01 SQ.M. |