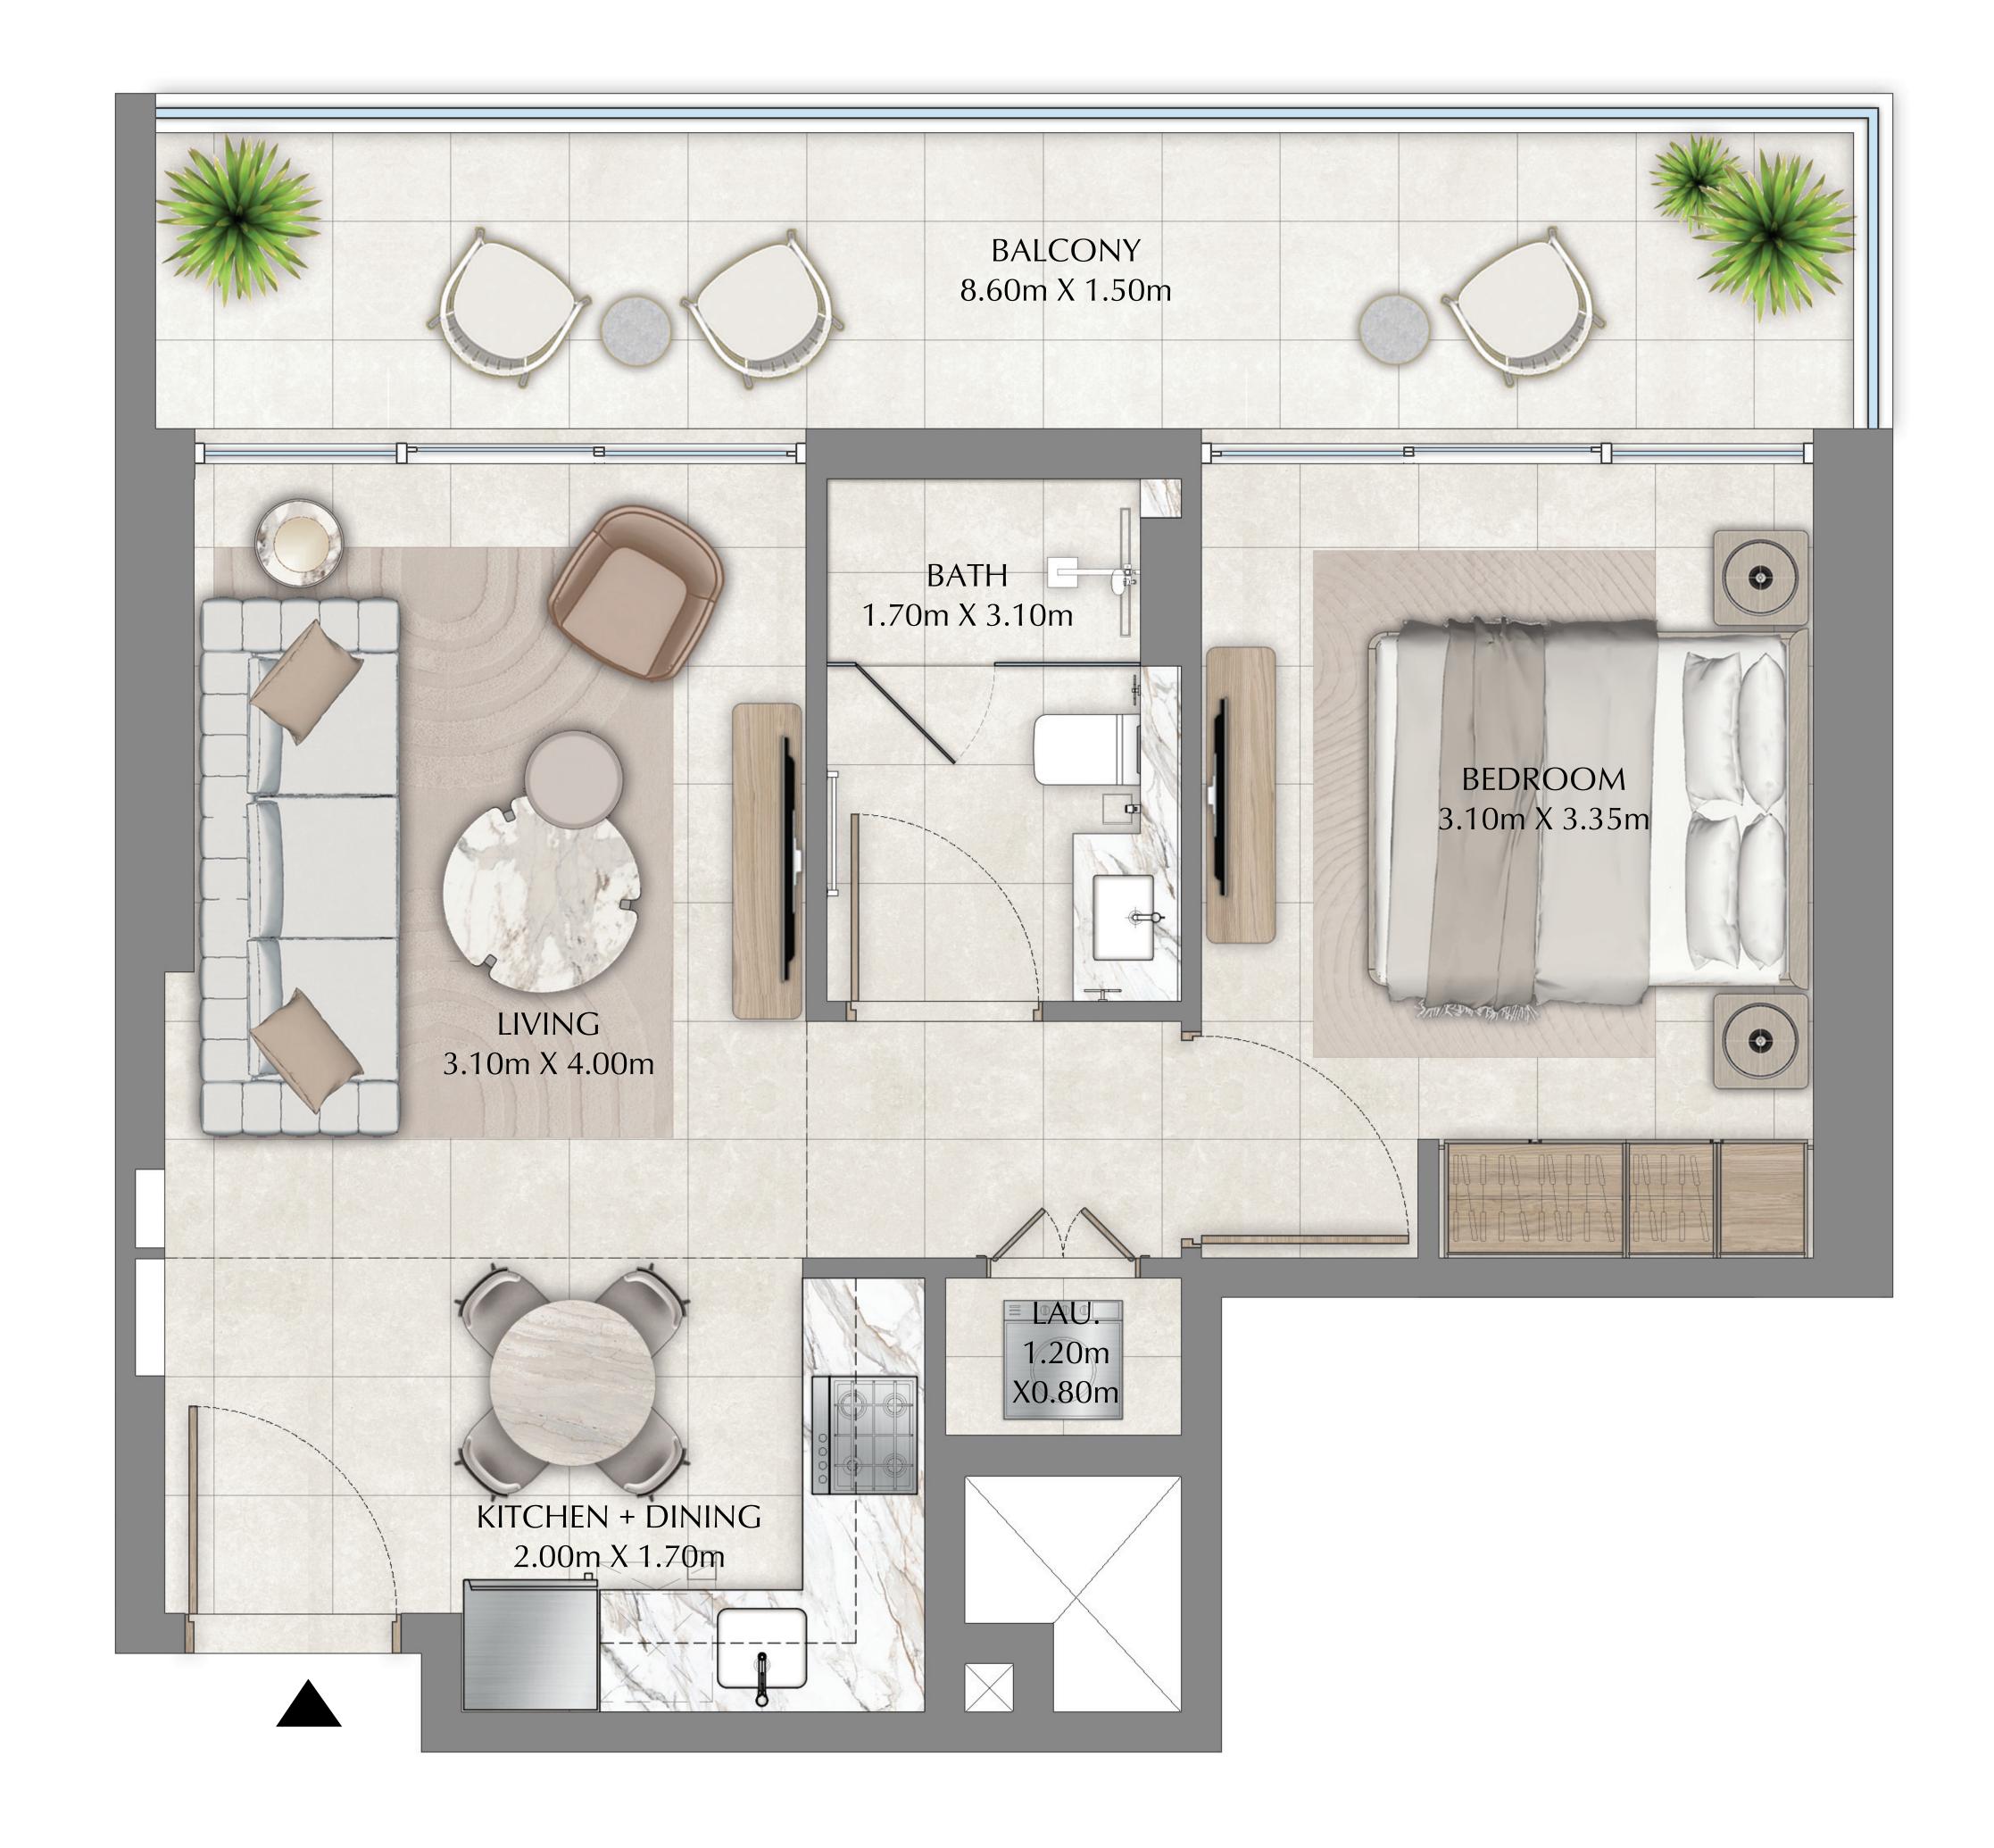

| SUITE AREA   | 499.98 SQ.FT. | 46.45 SQ.M. |
|--------------|---------------|-------------|
| BALCONY AREA | 151.13 SQ.FT. | 14.04 SQ.M. |
| TOTAL AREA   | 651.11 SQ.FT. | 60.49 SQ.M. |

| SUITE AREA   | 499.98 SQ.FT. | 46.45 SQ.M. |
|--------------|---------------|-------------|
| BALCONY AREA | 148.22 SQ.FT. | 13.77 SQ.M. |
| TOTAL AREA   | 648.20 SQ.FT. | 60.22 SQ.M. |