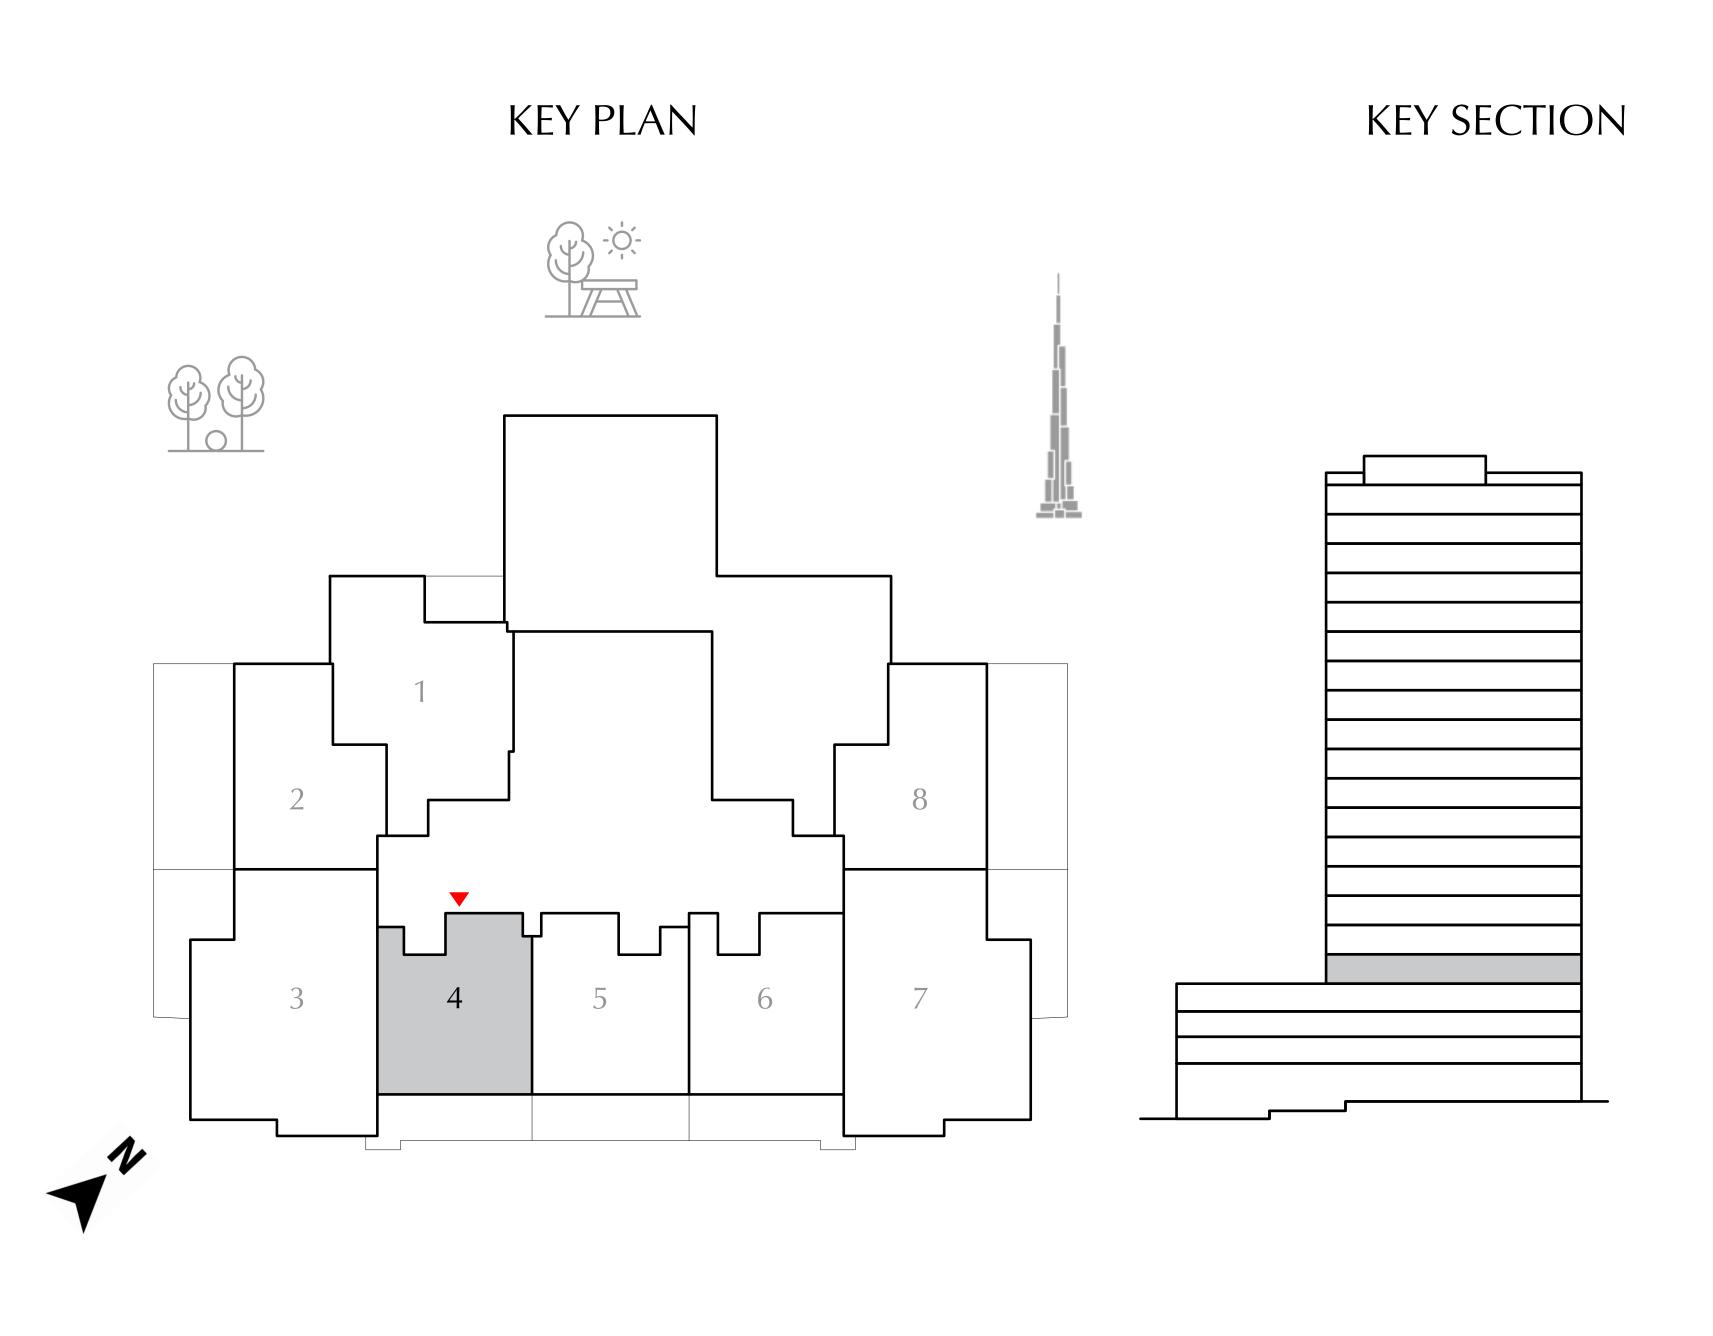

| SUITE AREA   | 500.20 SQ.FT. | 46.47 SQ.M. |
|--------------|---------------|-------------|
| BALCONY AREA | 154.14 SQ.FT. | 14.32 SQ.M. |
| TOTAL AREA   | 654.34 SQ.FT. | 60.79 SQ.M. |

| SUITE AREA   | 499.98 SQ.FT. | 46.45 SQ.M. |
|--------------|---------------|-------------|
| BALCONY AREA | 148.22 SQ.FT. | 13.77 SQ.M. |
| TOTAL AREA   | 648.20 SQ.FT. | 60.22 SQ.M. |