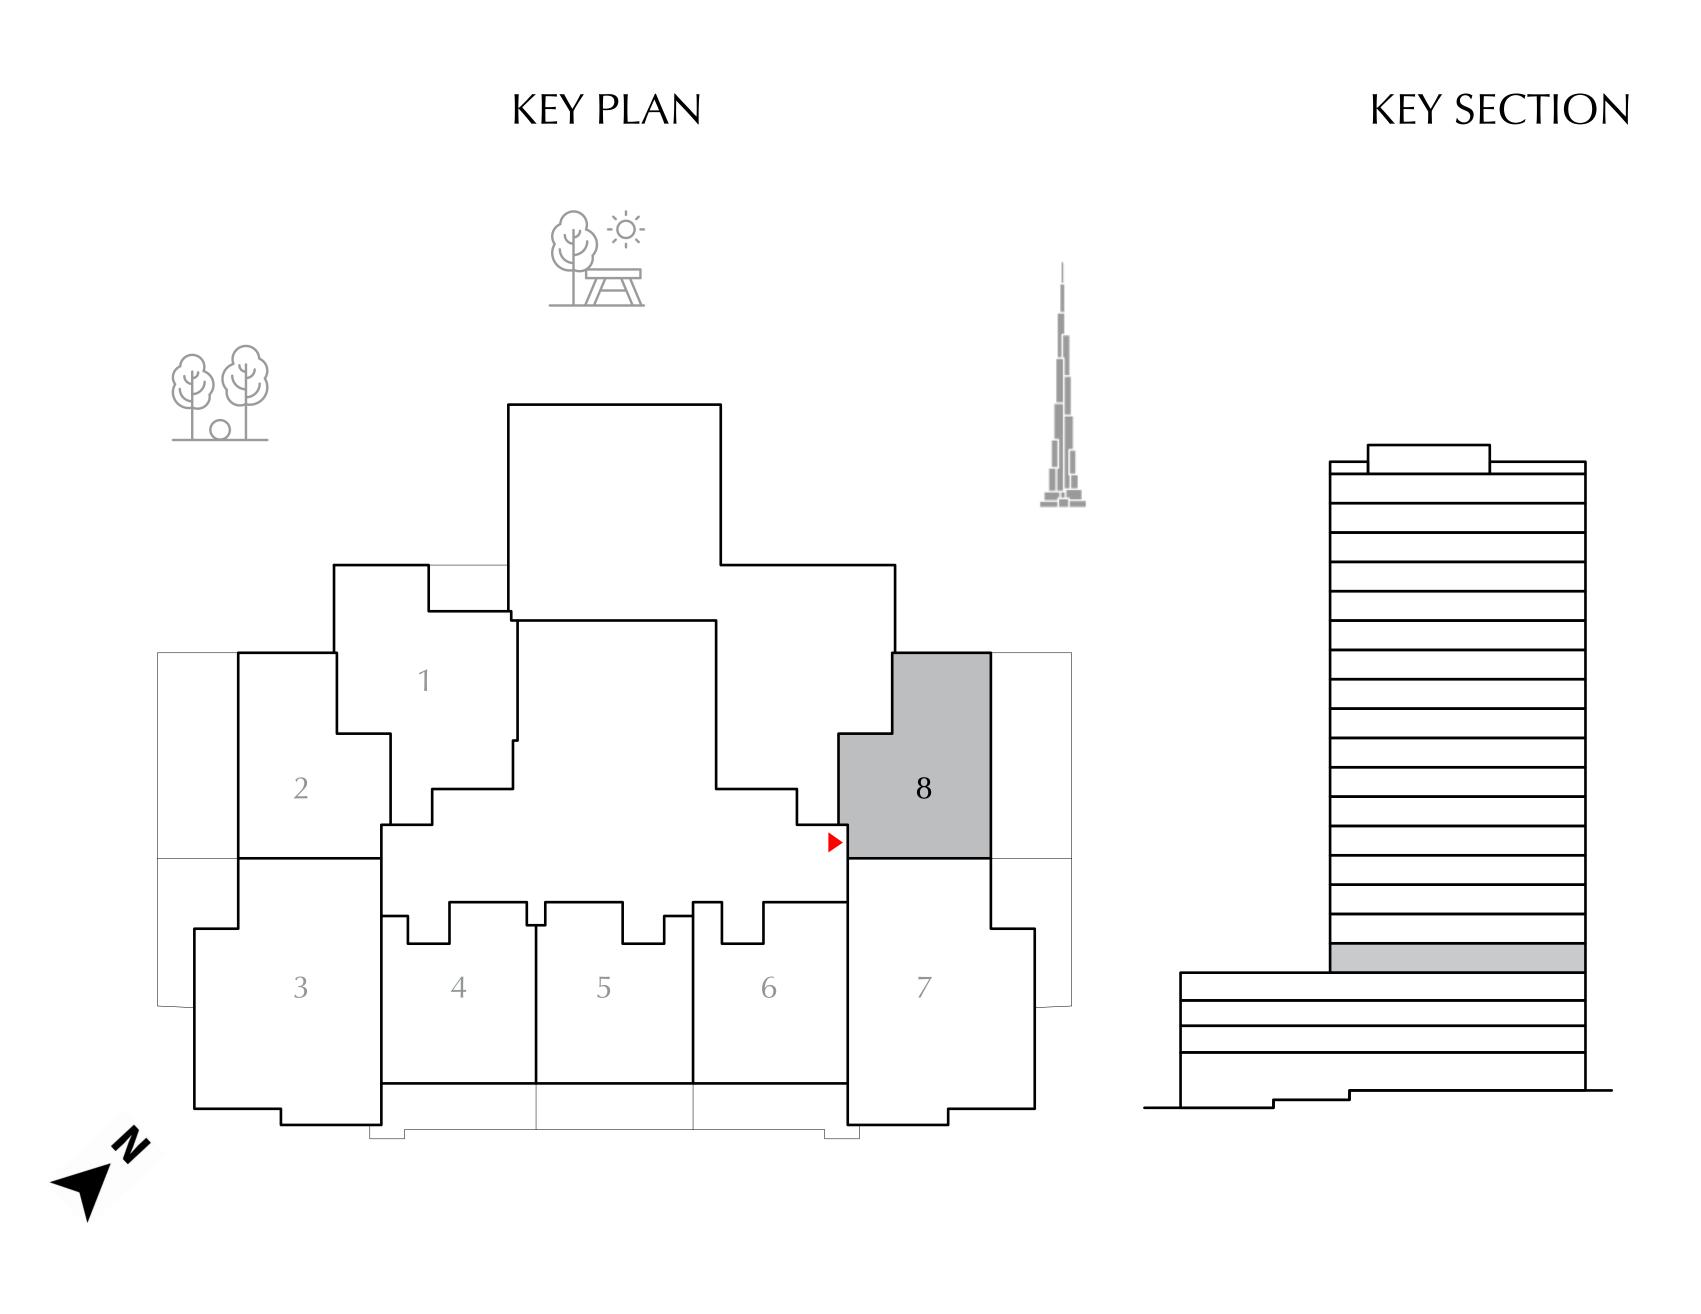

| SUITE AREA   | 500.20 SQ.FT. | 46.47 SQ.M. |
|--------------|---------------|-------------|
| BALCONY AREA | 154.14 SQ.FT. | 14.32 SQ.M. |
| TOTAL AREA   | 654.34 SQ.FT. | 60.79 SQ.M. |

| SUITE AREA   | 856.05 SQ.FT. | 79.53 SQ.M. |
|--------------|---------------|-------------|
| BALCONY AREA | 58.99 SQ.FT.  | 5.48 SQ.M.  |
| TOTAL AREA   | 915.04 SQ.FT. | 85.01 SQ.M. |