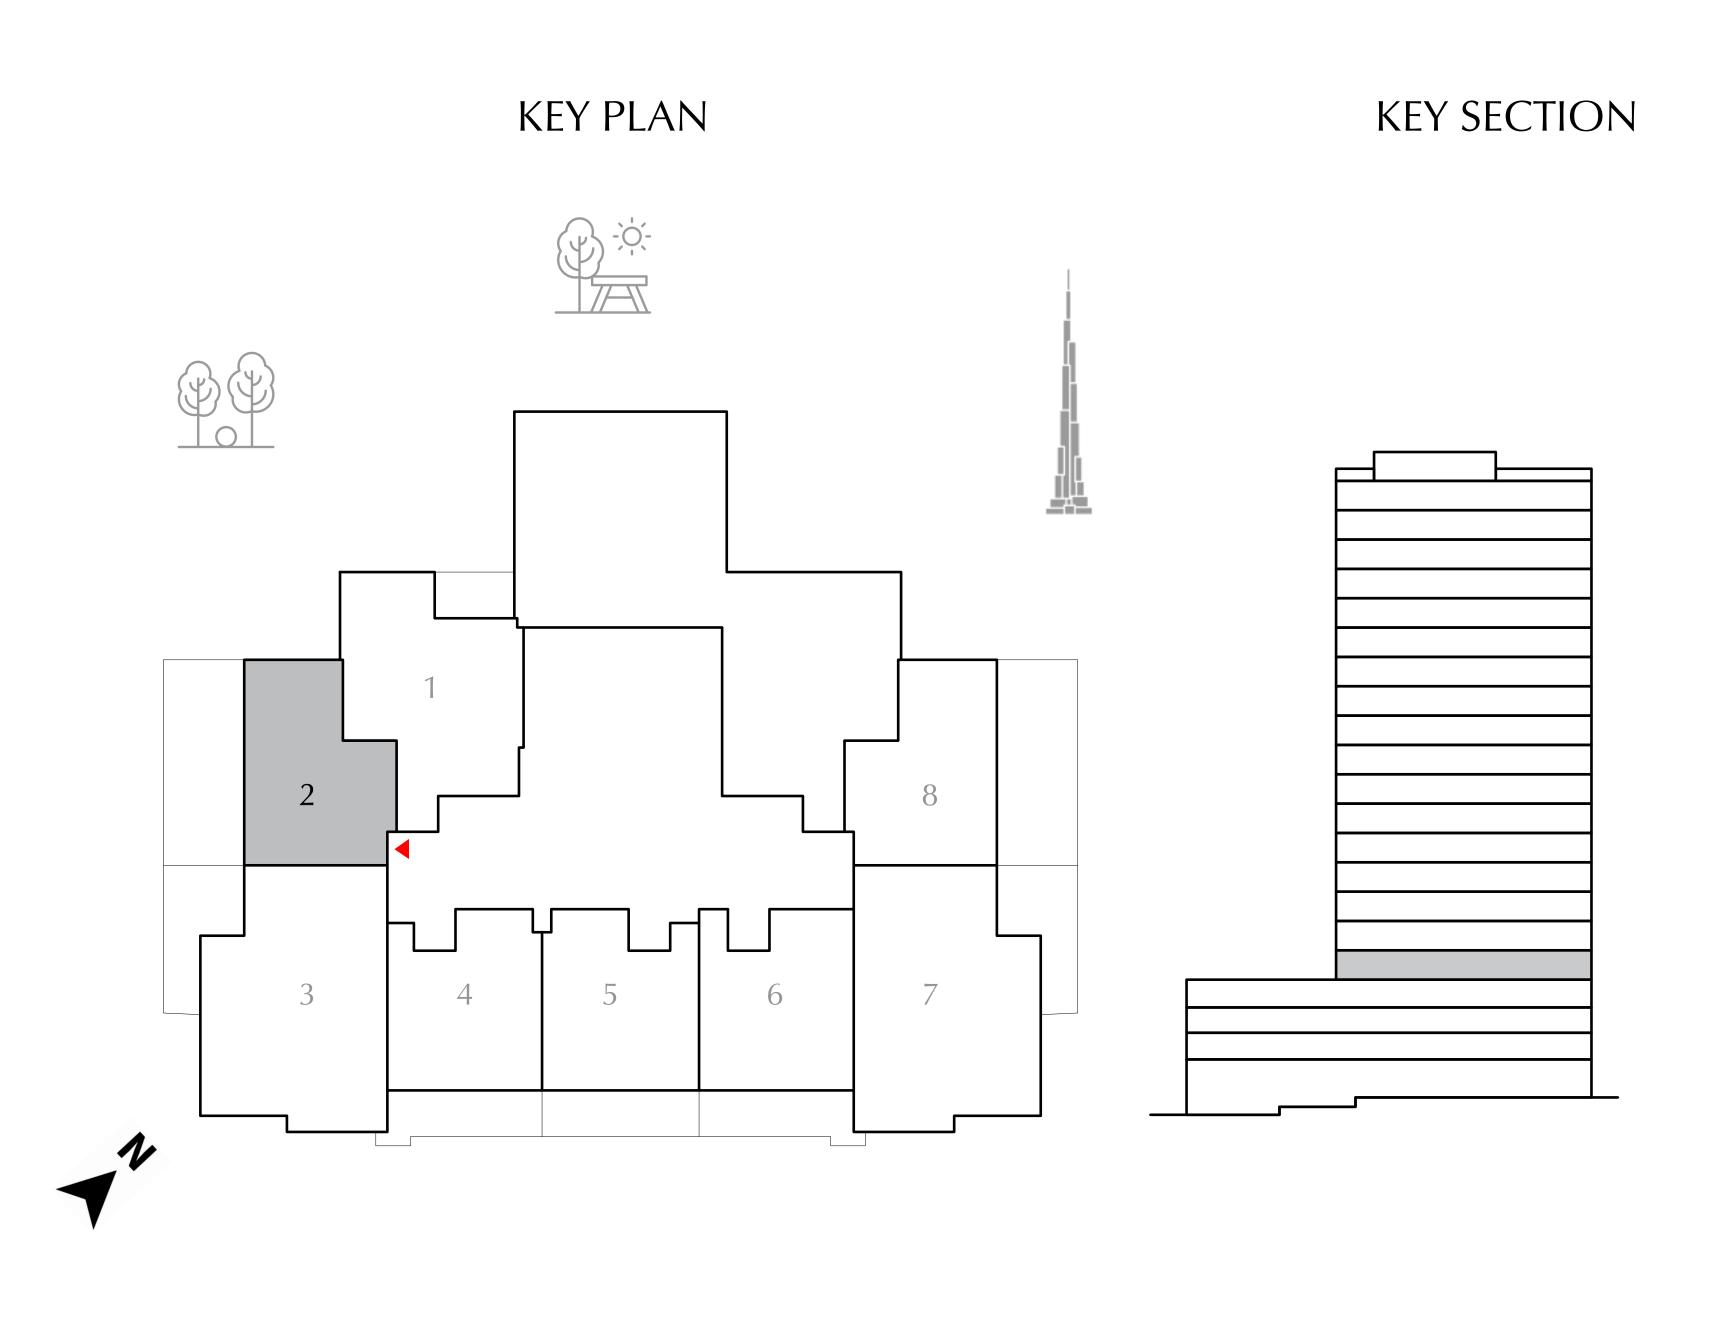

| SUITE AREA   | 499.98 SQ.FT. | 46.45 SQ.M. |
|--------------|---------------|-------------|
| BALCONY AREA | 151.13 SQ.FT. | 14.04 SQ.M. |
| TOTAL AREA   | 651.11 SQ.FT. | 60.49 SQ.M. |

| SUITE AREA   | 499.98 SQ.FT. | 46.45 SQ.M. |
|--------------|---------------|-------------|
| BALCONY AREA | 148.22 SQ.FT. | 13.77 SQ.M. |
| TOTAL AREA   | 648.20 SQ.FT. | 60.22 SQ.M. |