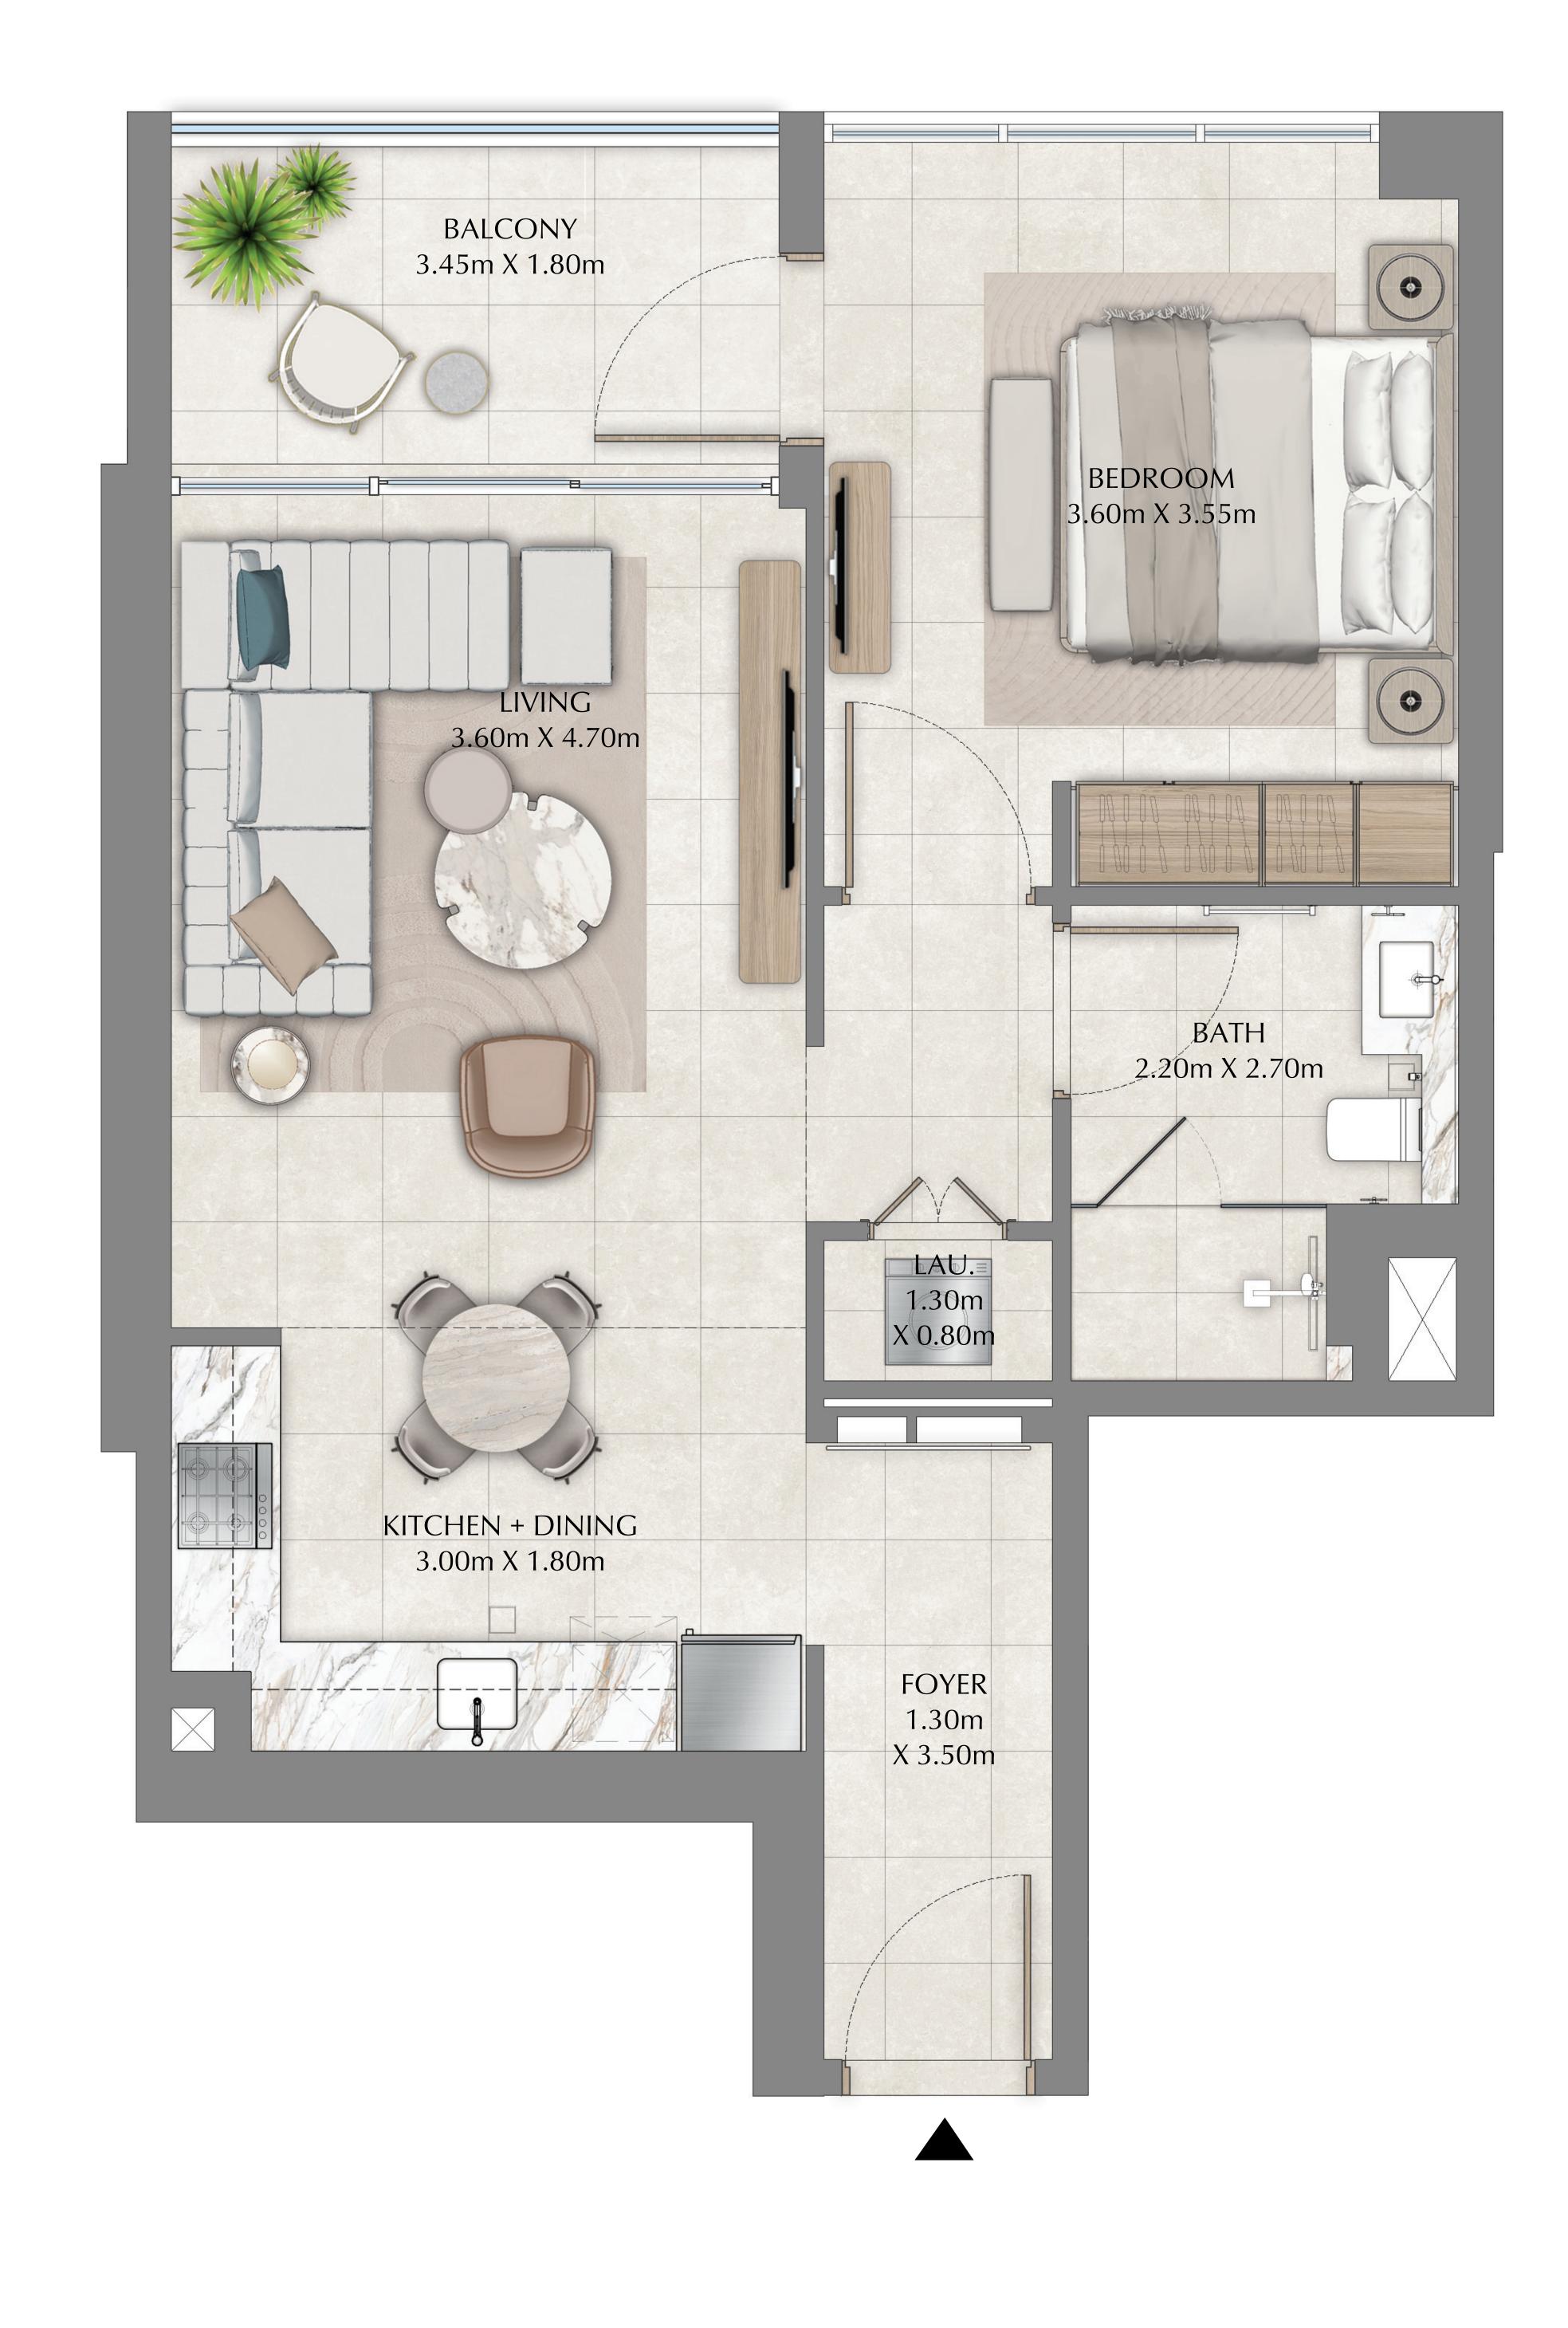

| SUITE AREA   | 499.98 SQ.FT. | 46.45 SQ.M. |
|--------------|---------------|-------------|
| BALCONY AREA | 151.13 SQ.FT. | 14.04 SQ.M. |
| TOTAL AREA   | 651.11 SQ.FT. | 60.49 SQ.M. |

| SUITE AREA   | 499.98 SQ.FT. | 46.45 SQ.M. |
|--------------|---------------|-------------|
| BALCONY AREA | 148.22 SQ.FT. | 13.77 SQ.M. |
| TOTAL AREA   | 648.20 SQ.FT. | 60.22 SQ.M. |

| SUITE AREA   | 500.20 SQ.FT. | 46.47 SQ.M. |
|--------------|---------------|-------------|
| BALCONY AREA | 154.14 SQ.FT. | 14.32 SQ.M. |
| TOTAL AREA   | 654.34 SQ.FT. | 60.79 SQ.M. |

| SUITE AREA   | 499.98 SQ.FT. | 46.45 SQ.M. |
|--------------|---------------|-------------|
| BALCONY AREA | 148.22 SQ.FT. | 13.77 SQ.M. |
| TOTAL AREA   | 648.20 SQ.FT. | 60.22 SQ.M. |