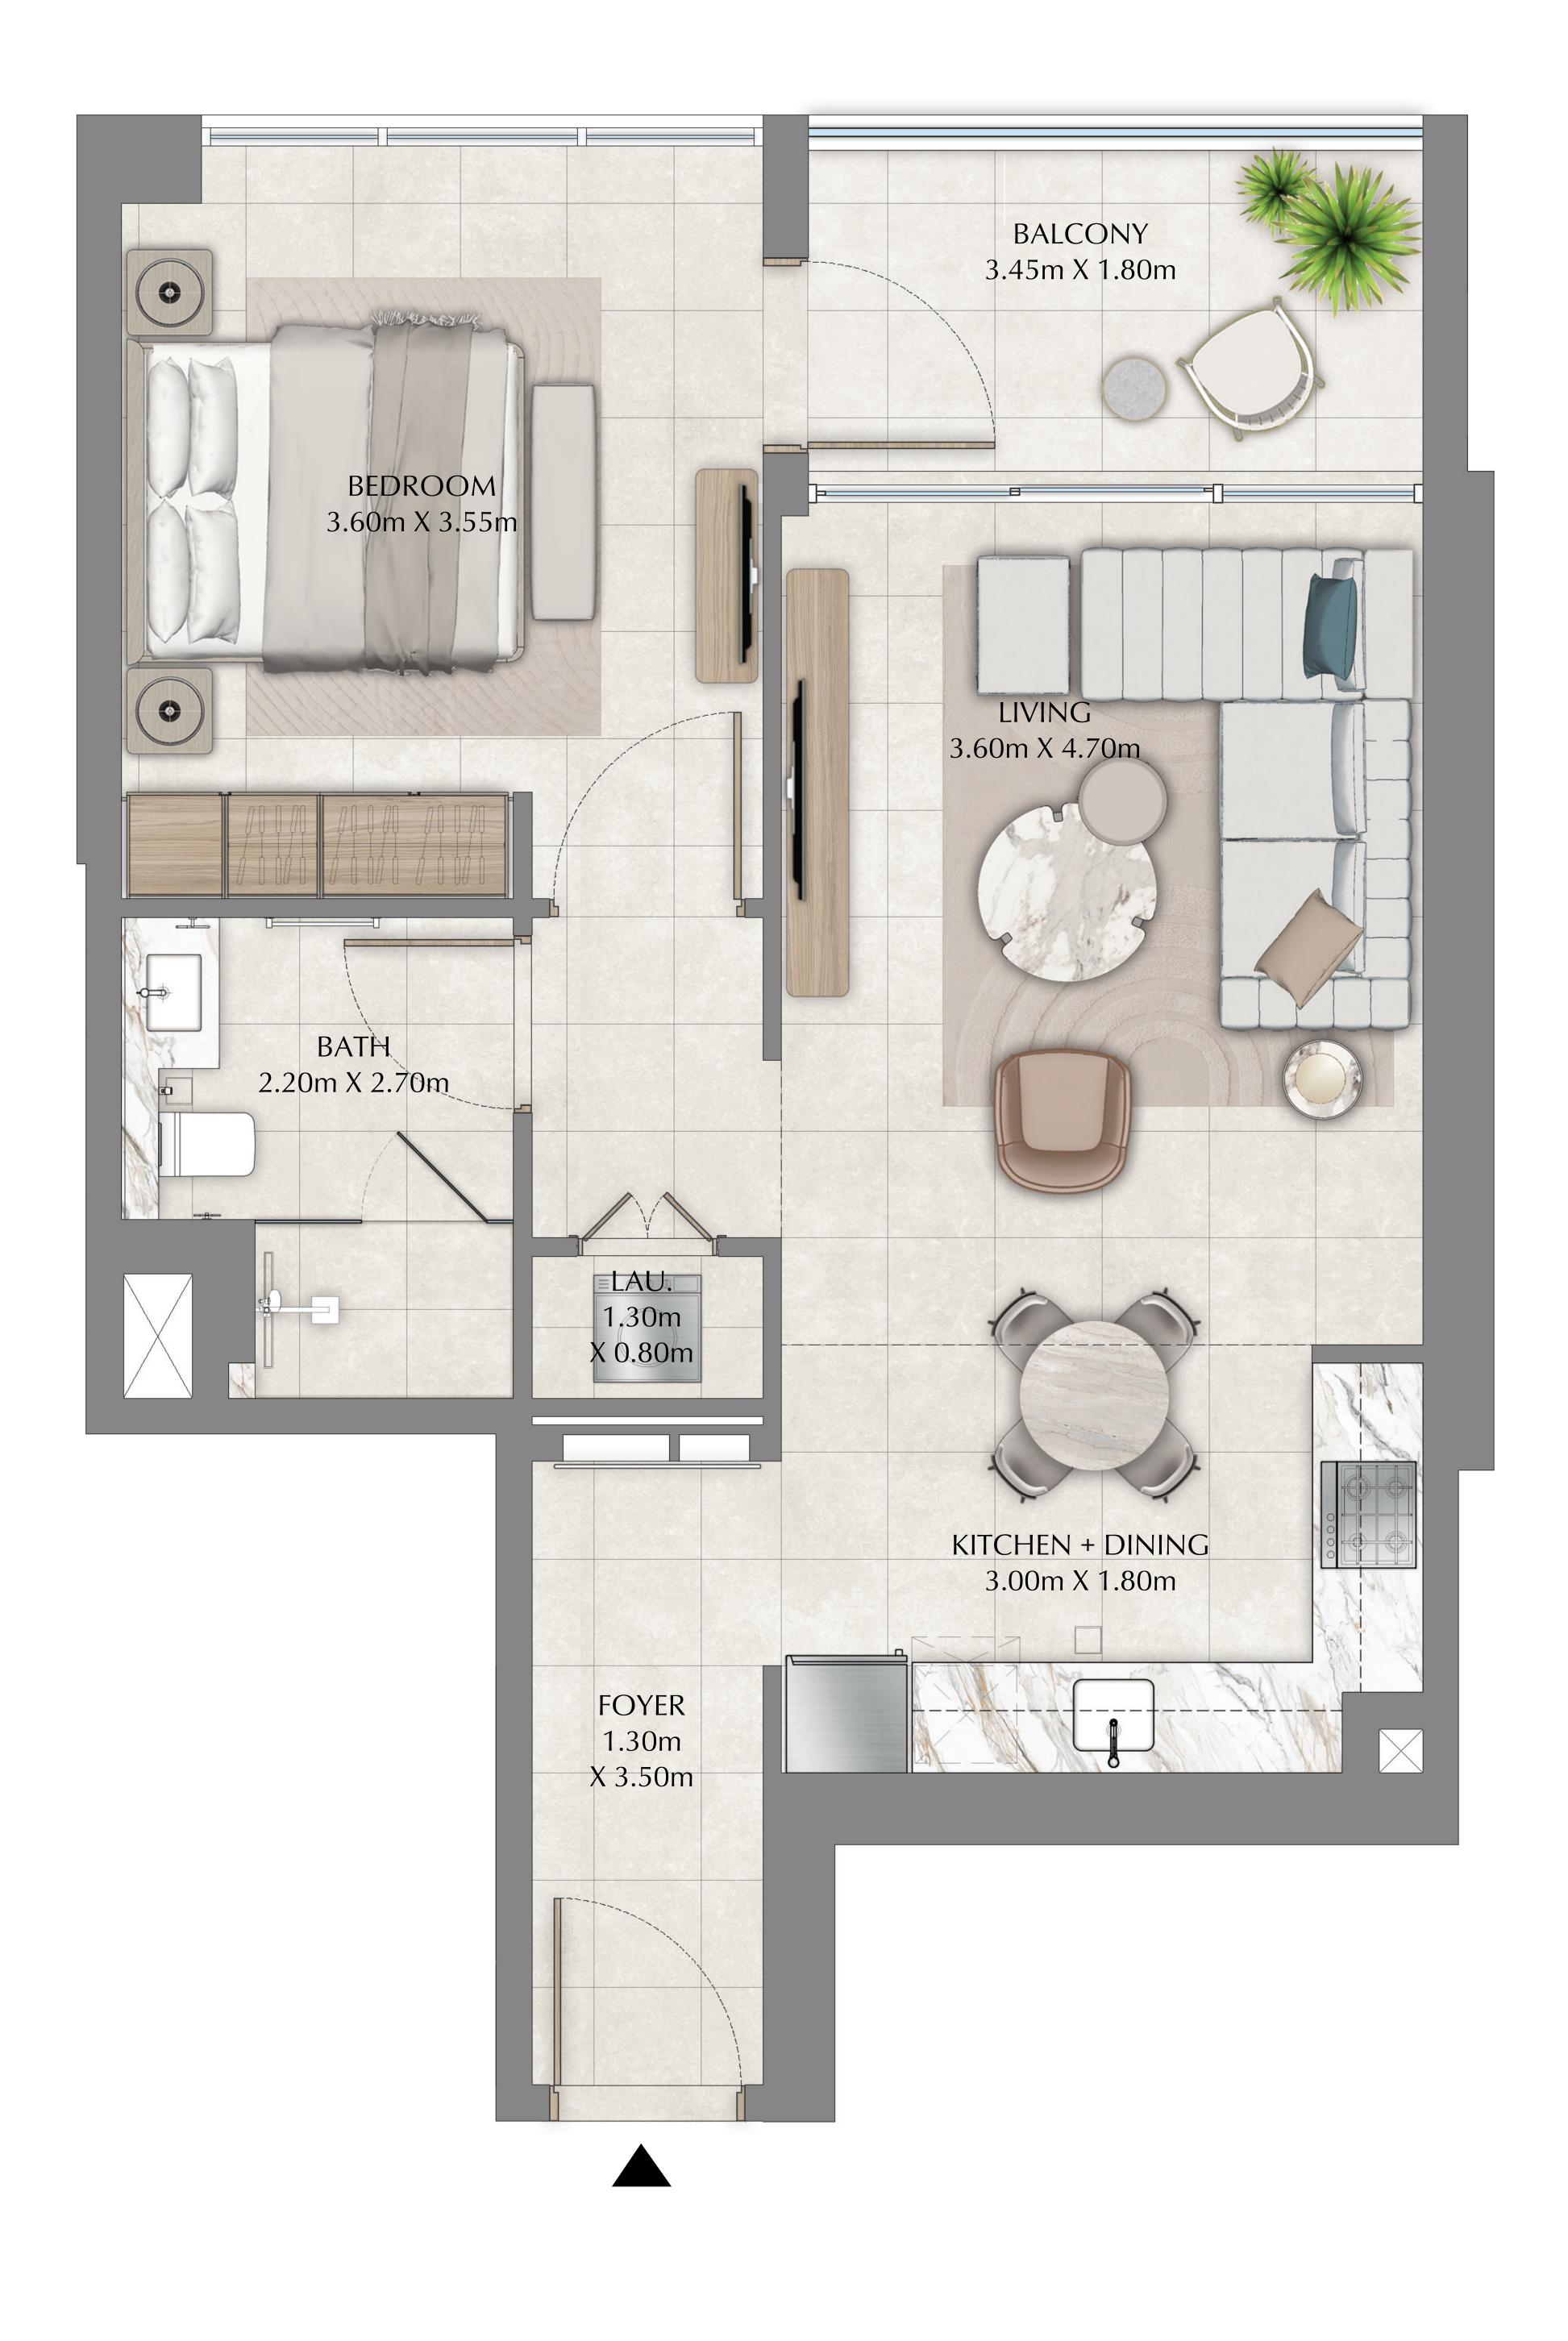

AT BUSINESS BAY

FLOOR PLANS

LEVEL 01

UNIT PLANS

| SUITE AREA   | 649.49 SQ.FT. | 60.34 SQ.M. |
|--------------|---------------|-------------|
| BALCONY AREA | 80.62 SQ.FT.  | 7.49 SQ.M.  |
| TOTAL AREA   | 730.12 SQ.FT. | 67.83 SQ.M. |