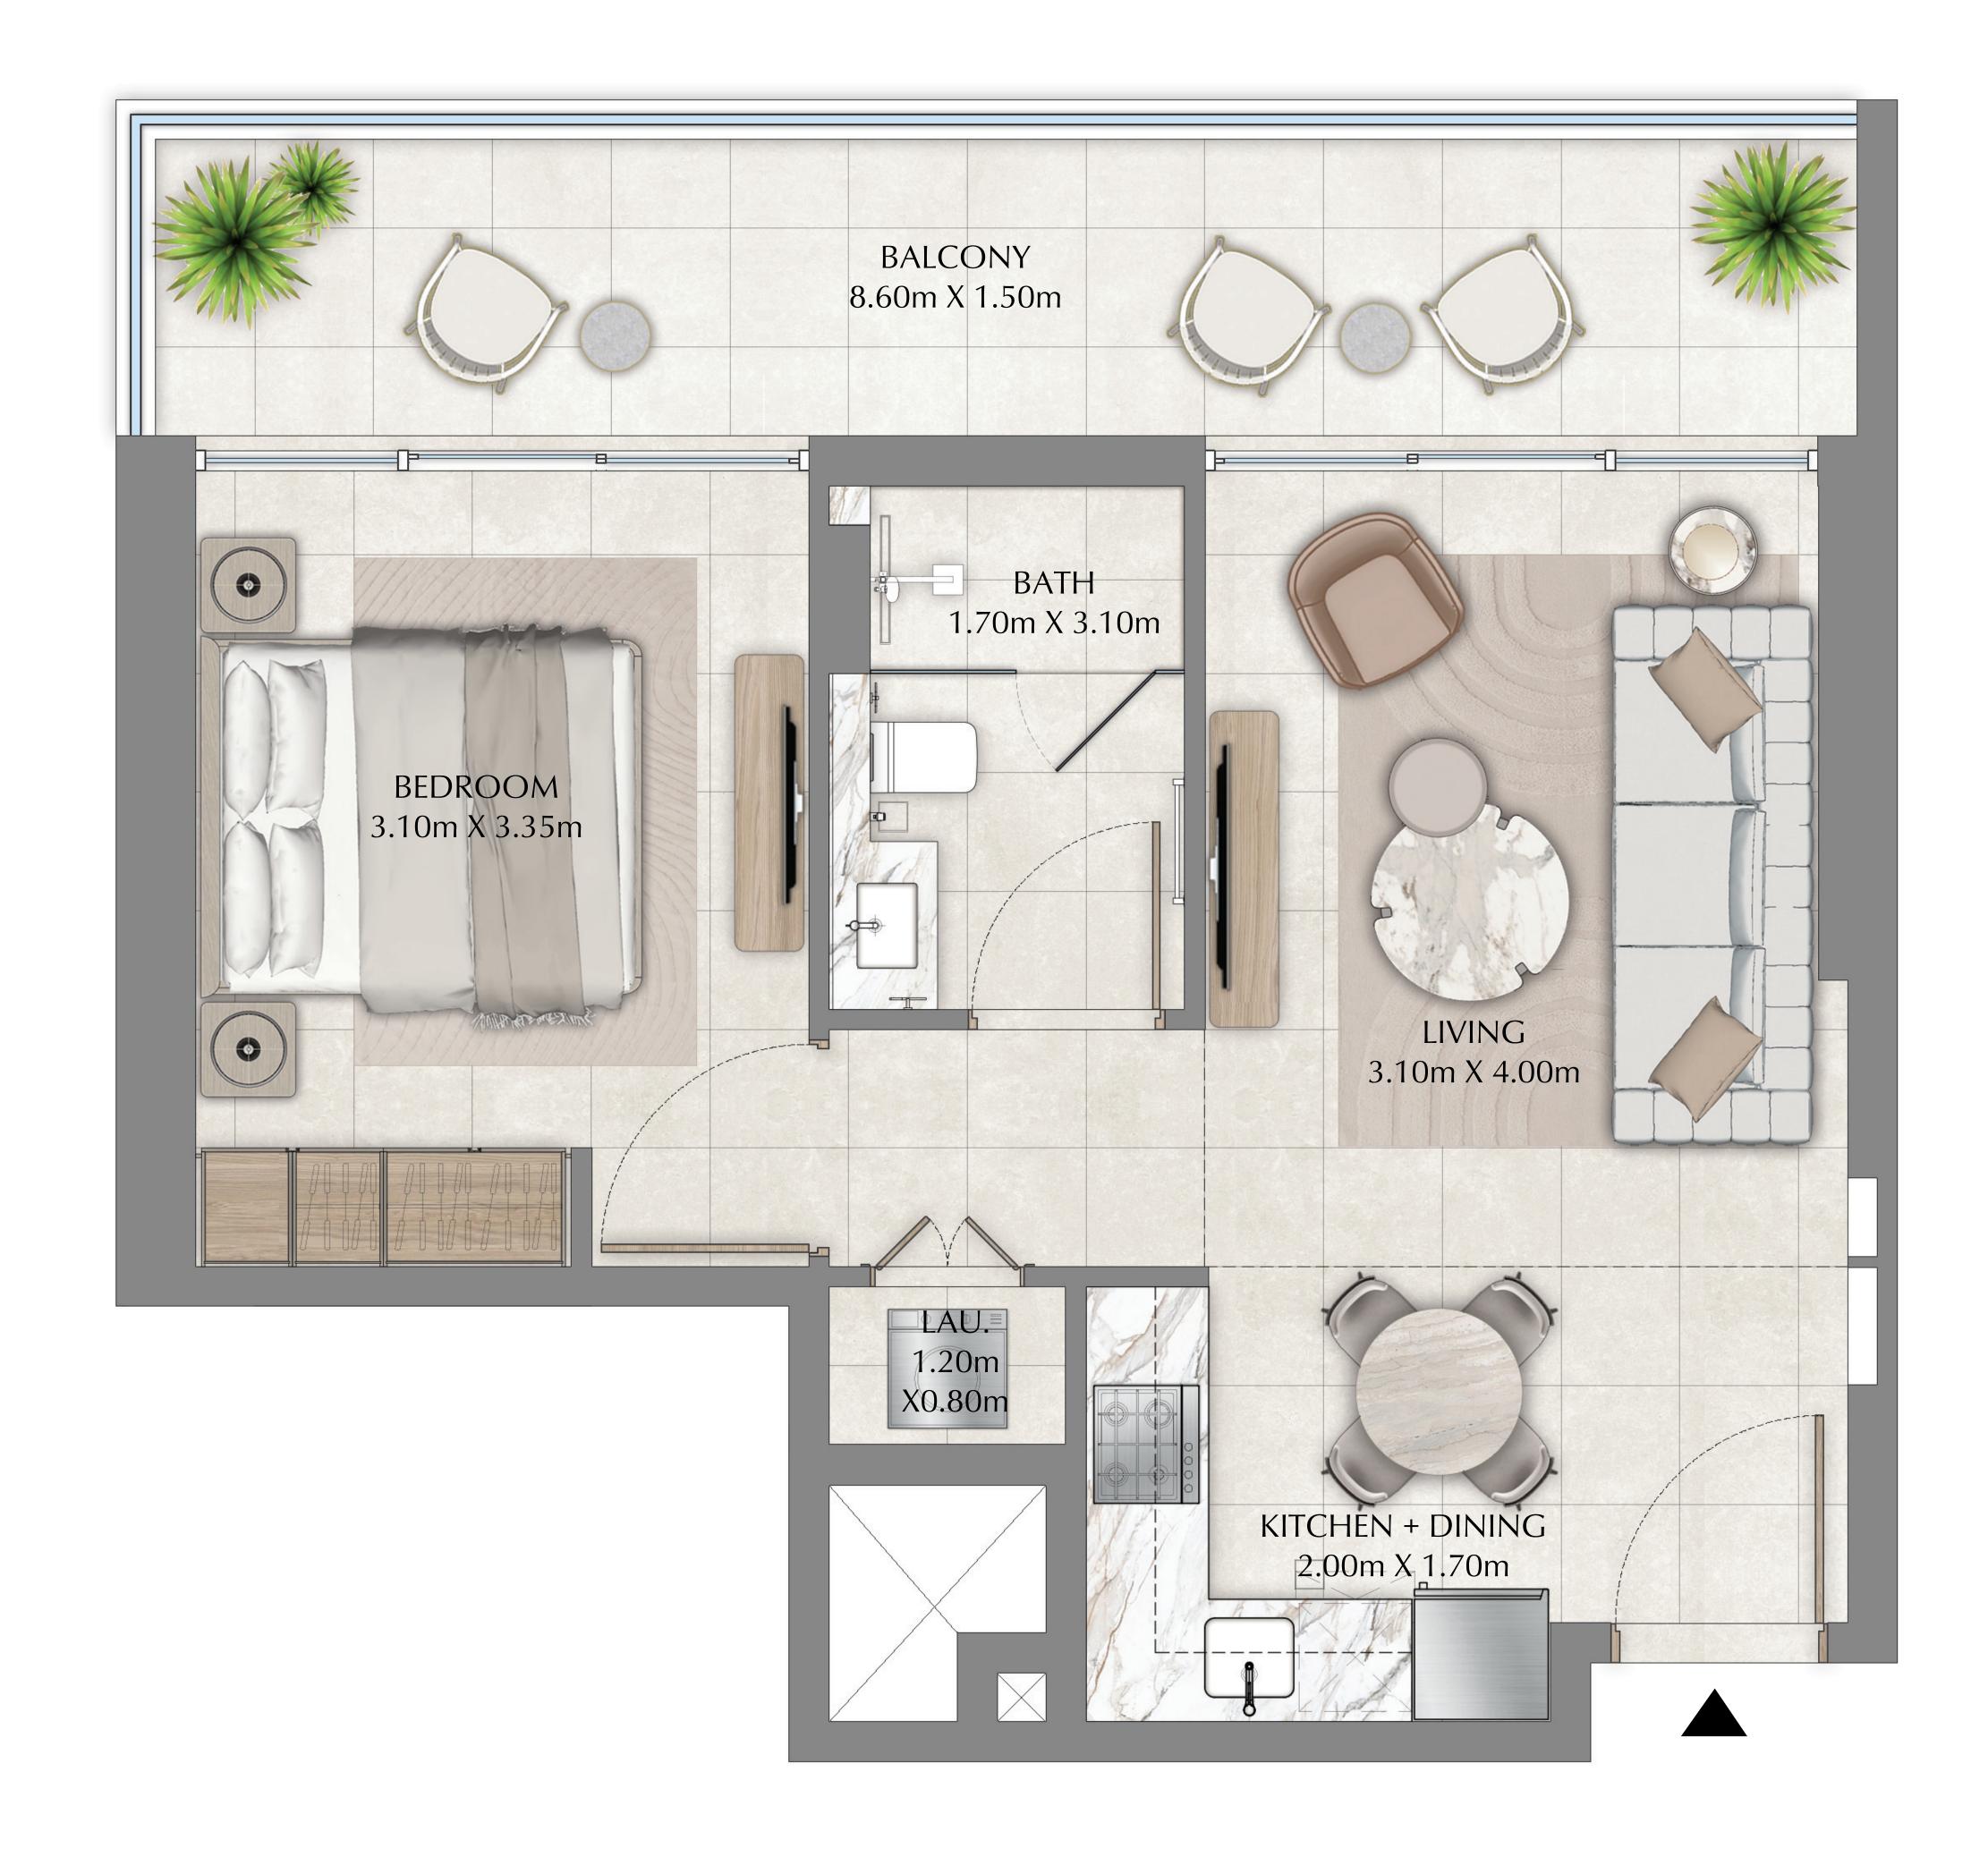

| SUITE AREA   | 494.17 SQ.FT. | 45.91 SQ.M. |
|--------------|---------------|-------------|
| BALCONY AREA | 163.40 SQ.FT. | 15.18 SQ.M. |
| TOTAL AREA   | 657.57 SQ.FT. | 61.09 SQ.M. |

| SUITE AREA   | 649.82 SQ.FT. | 60.37 SQ.M. |
|--------------|---------------|-------------|
| BALCONY AREA | 80.62 SQ.FT.  | 7.49 SQ.M.  |
| TOTAL AREA   | 730.44 SQ.FT. | 67.86 SQ.M. |