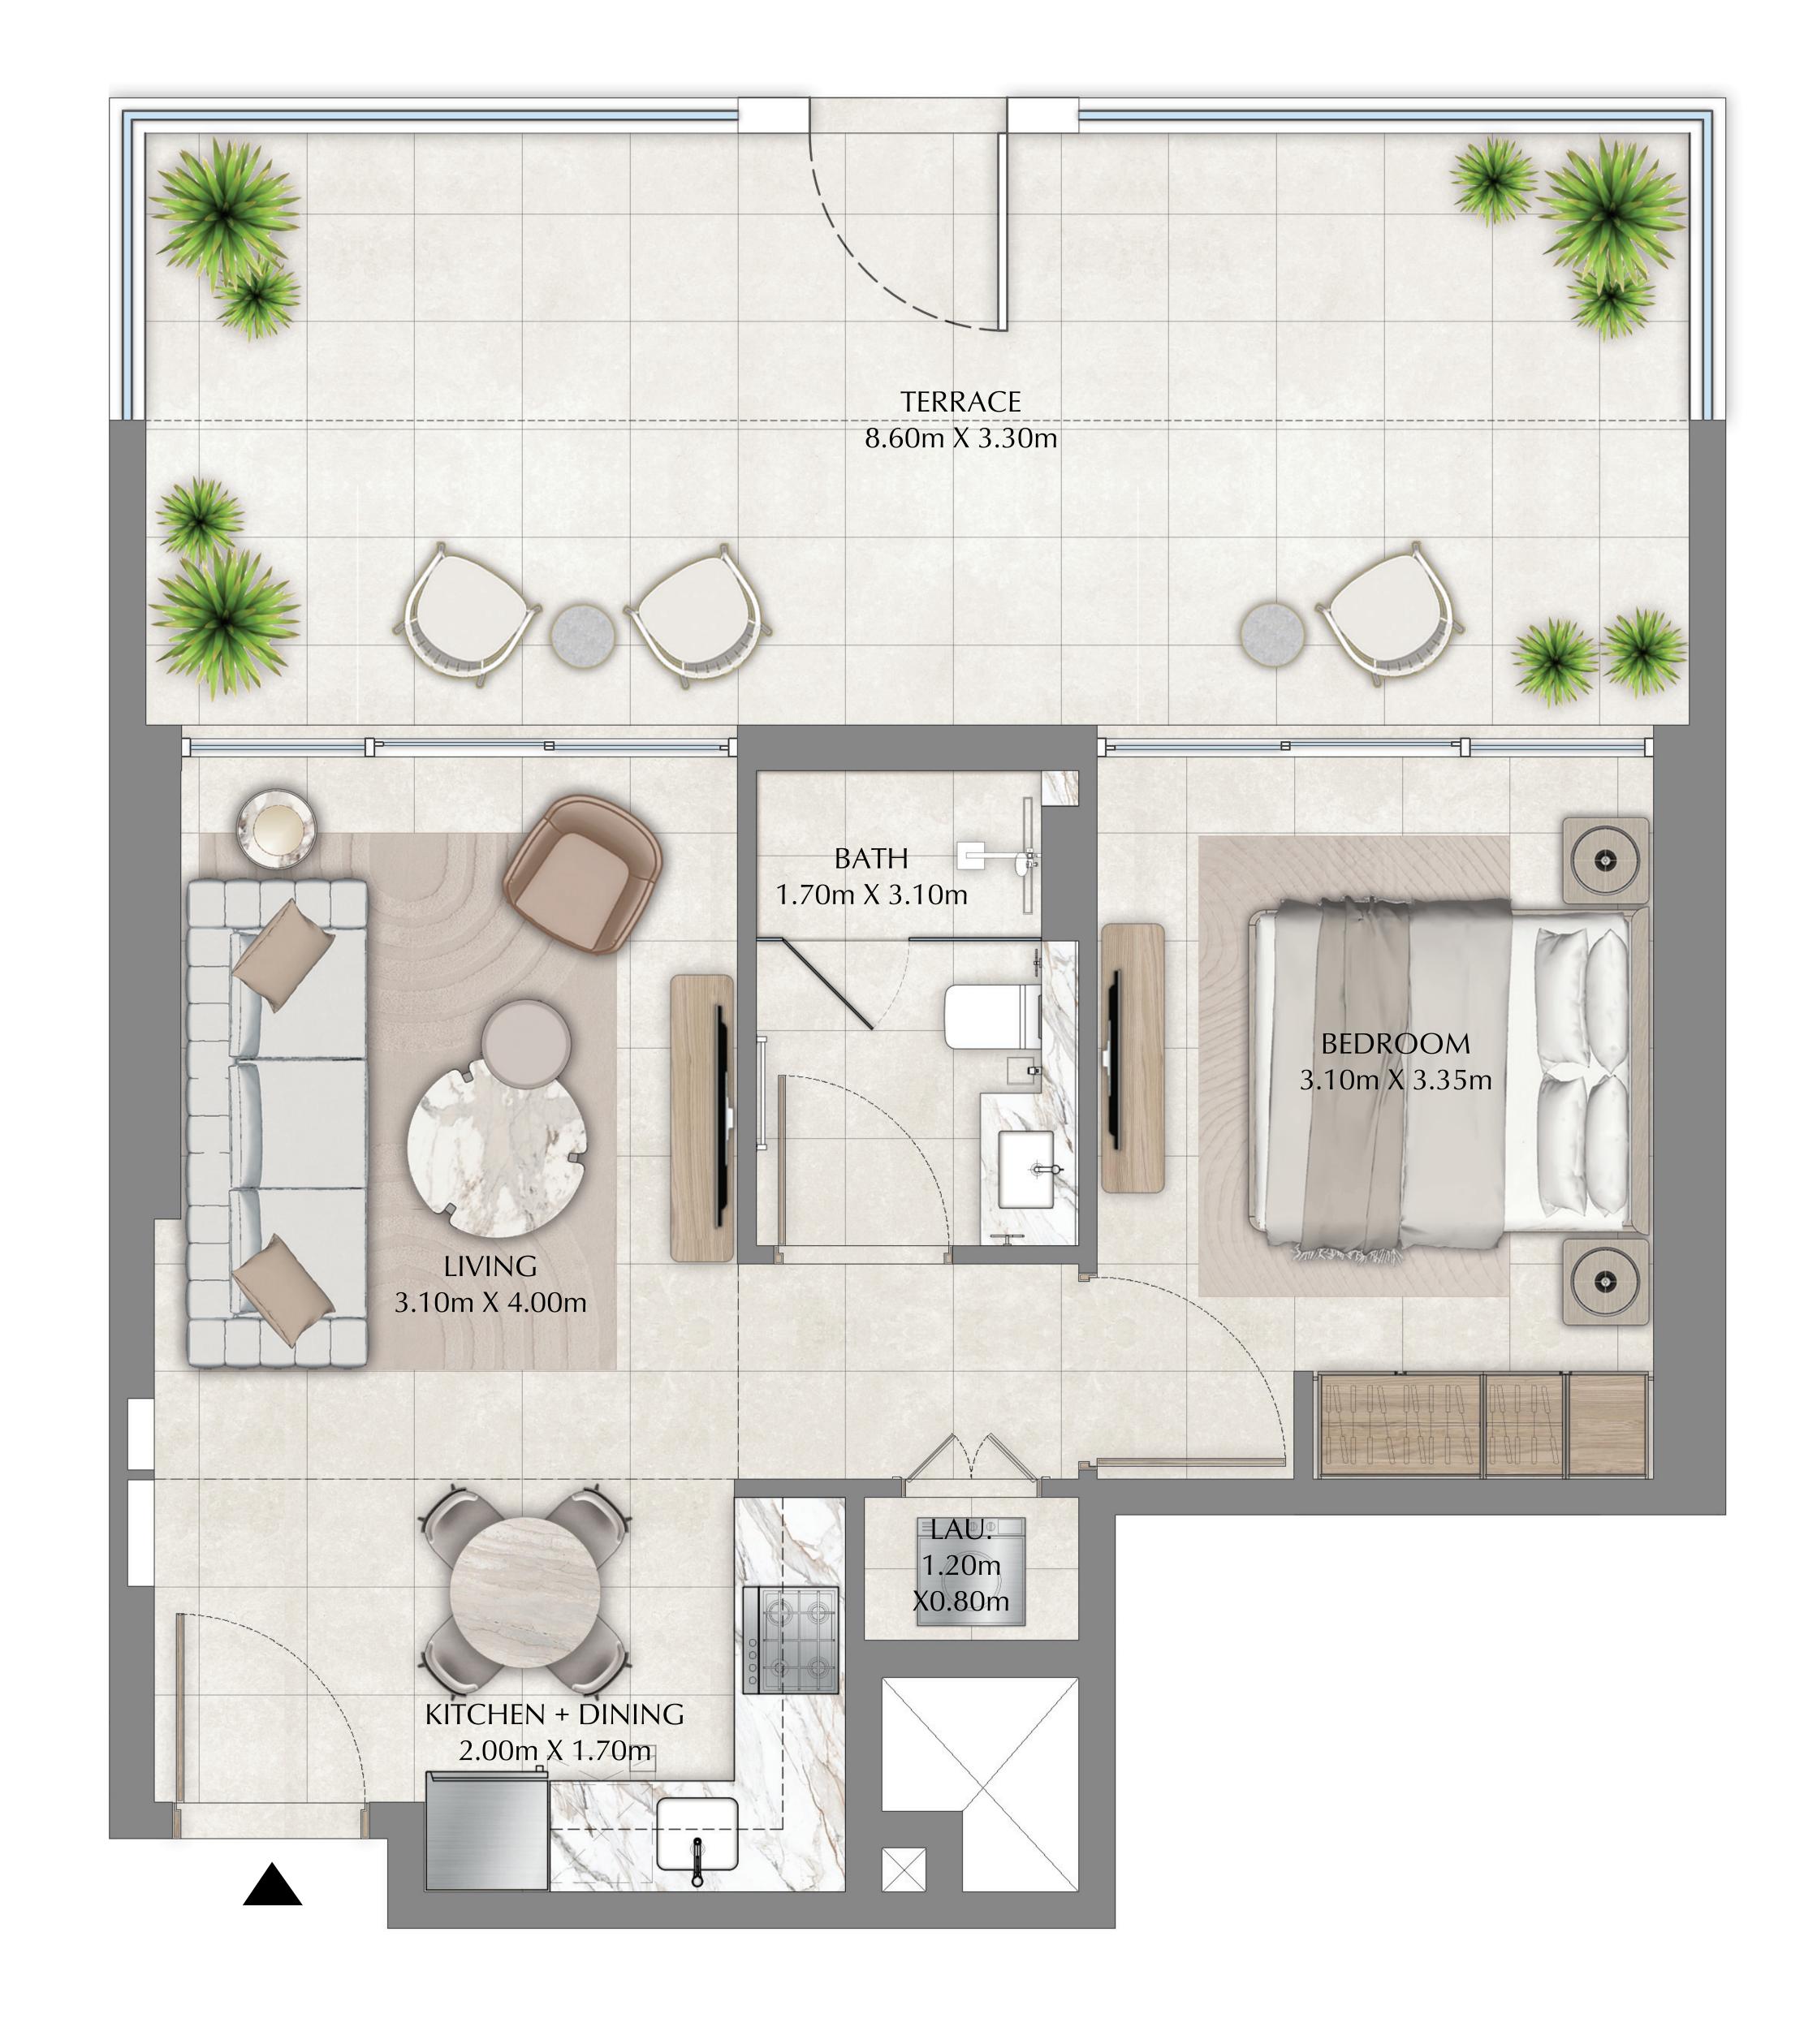

| SUITE AREA   | 499.98 SQ.FT. | 46.45 SQ.M. |
|--------------|---------------|-------------|
| BALCONY AREA | 151.13 SQ.FT. | 14.04 SQ.M. |
| TOTAL AREA   | 651.11 SQ.FT. | 60.49 SQ.M. |

| SUITE AREA   | 499.98 SQ.FT. | 46.45 SQ.M. |
|--------------|---------------|-------------|
| BALCONY AREA | 148.22 SQ.FT. | 13.77 SQ.M. |
| TOTAL AREA   | 648.20 SQ.FT. | 60.22 SQ.M. |