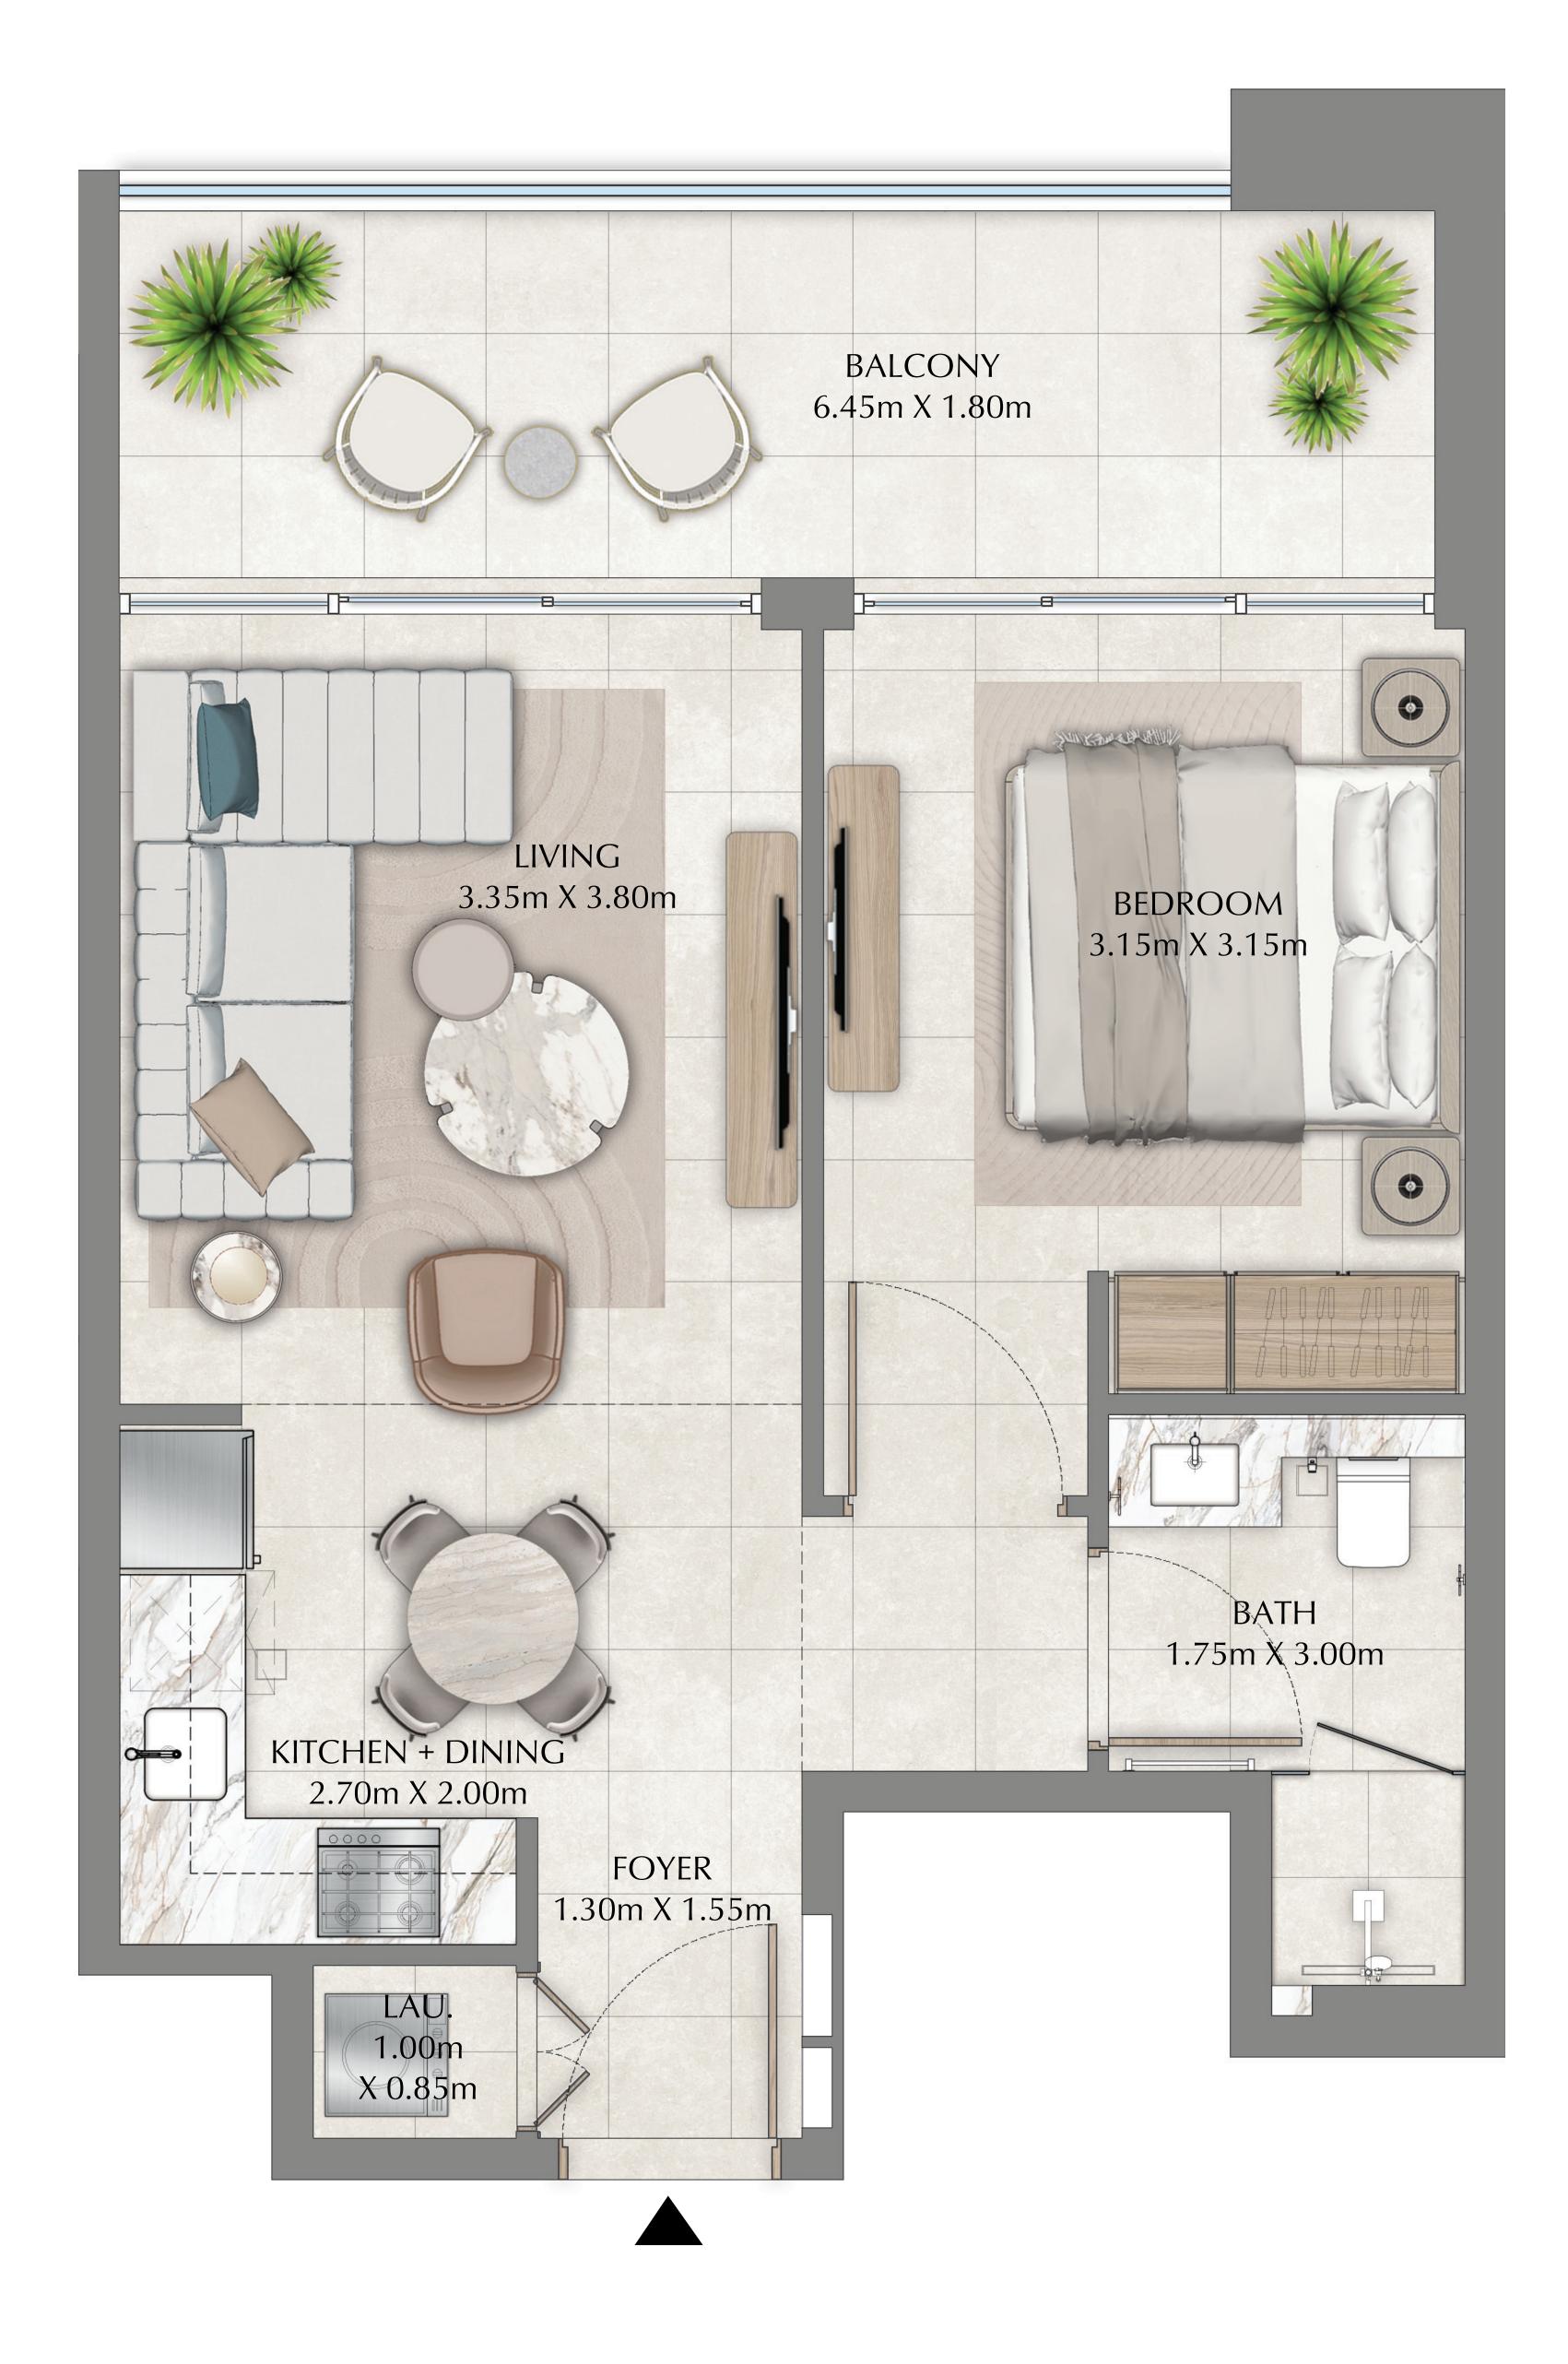

| SUITE AREA   | 500.20 SQ.FT. | 46.47 SQ.M. |
|--------------|---------------|-------------|
| BALCONY AREA | 154.14 SQ.FT. | 14.32 SQ.M. |
| TOTAL AREA   | 654.34 SQ.FT. | 60.79 SQ.M. |

| SUITE AREA   | 499.98 SQ.FT. | 46.45 SQ.M. |
|--------------|---------------|-------------|
| BALCONY AREA | 148.22 SQ.FT. | 13.77 SQ.M. |
| TOTAL AREA   | 648.20 SQ.FT. | 60.22 SQ.M. |