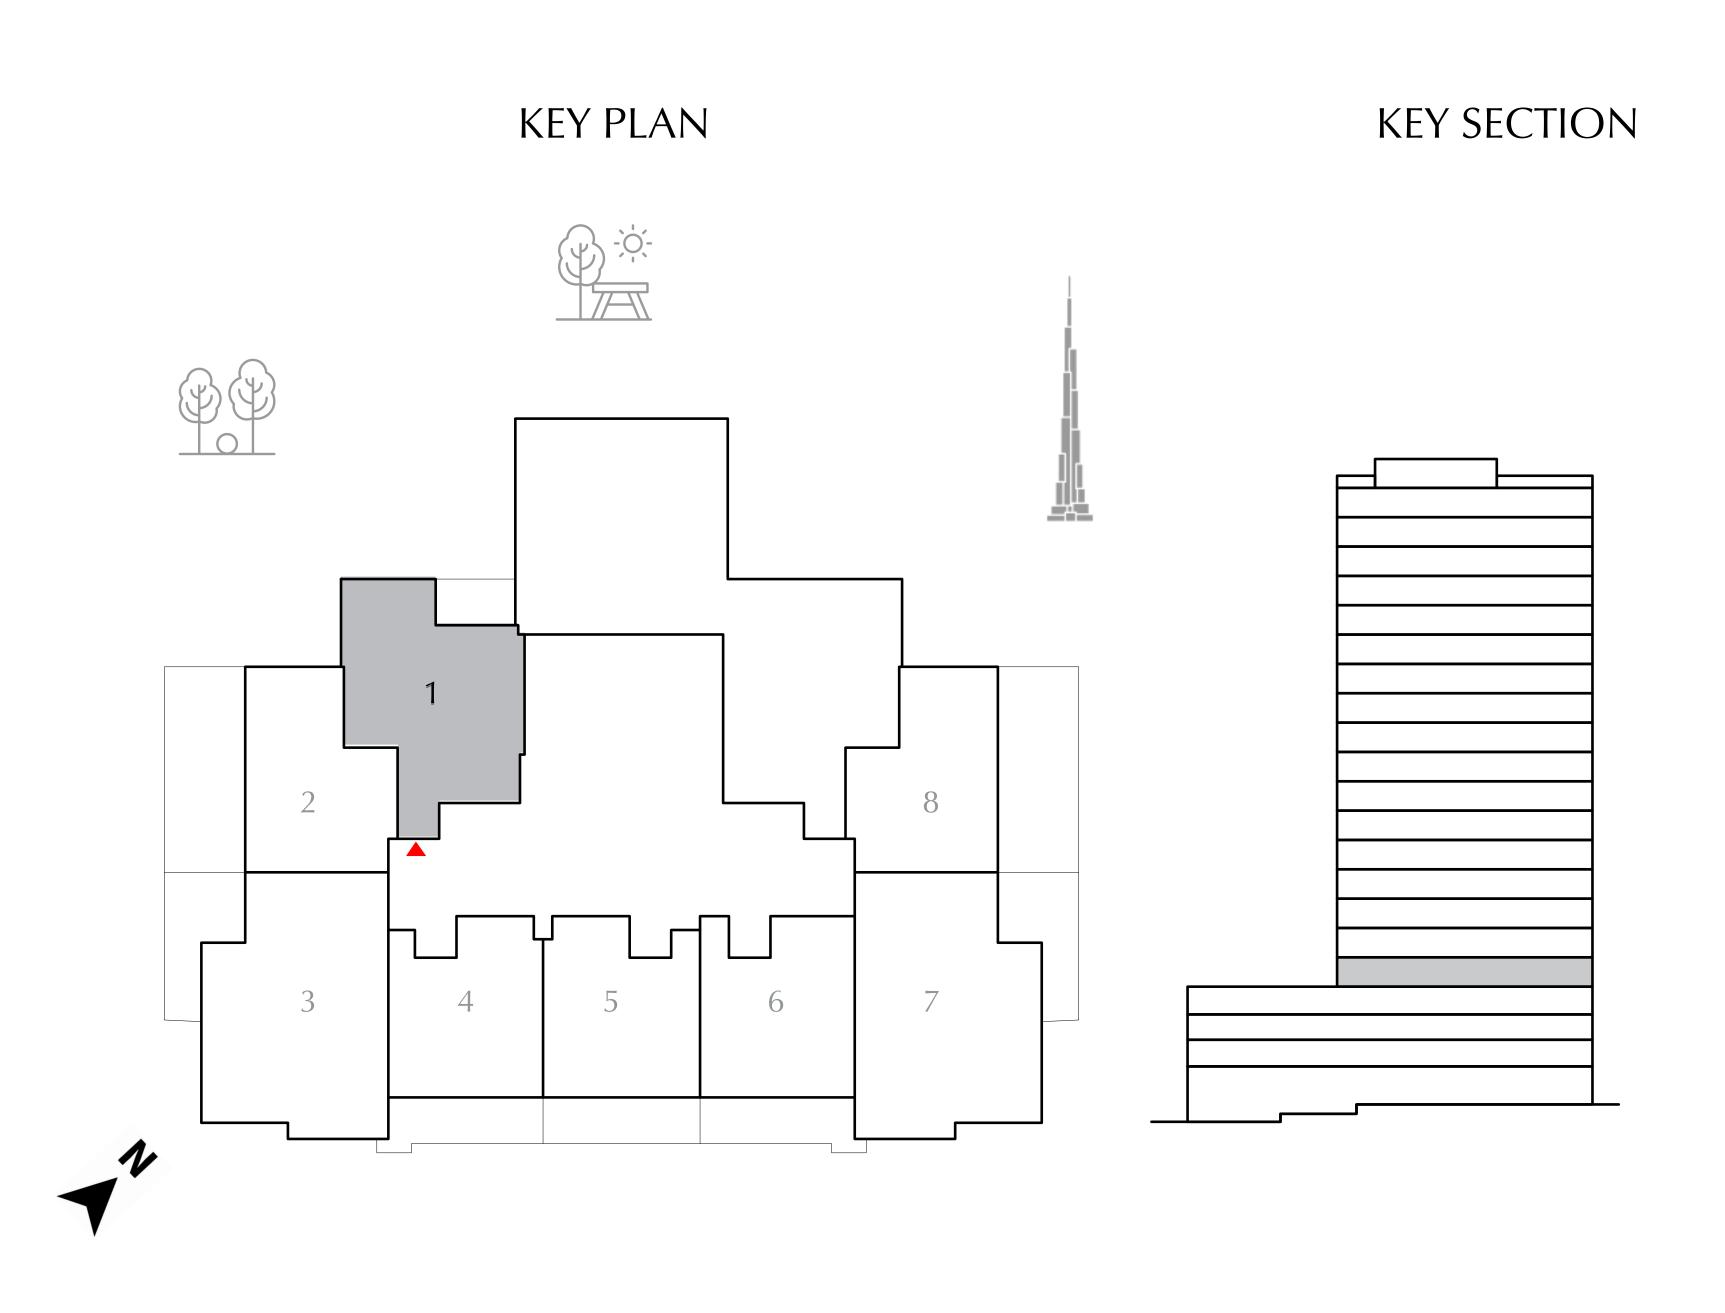

AT BUSINESS BAY

FLOOR PLANS

LEVEL 01

UNIT PLANS

| SUITE AREA   | 649.49 SQ.FT. | 60.34 SQ.M. |
|--------------|---------------|-------------|
| BALCONY AREA | 80.62 SQ.FT.  | 7.49 SQ.M.  |
| TOTAL AREA   | 730.12 SQ.FT. | 67.83 SQ.M. |