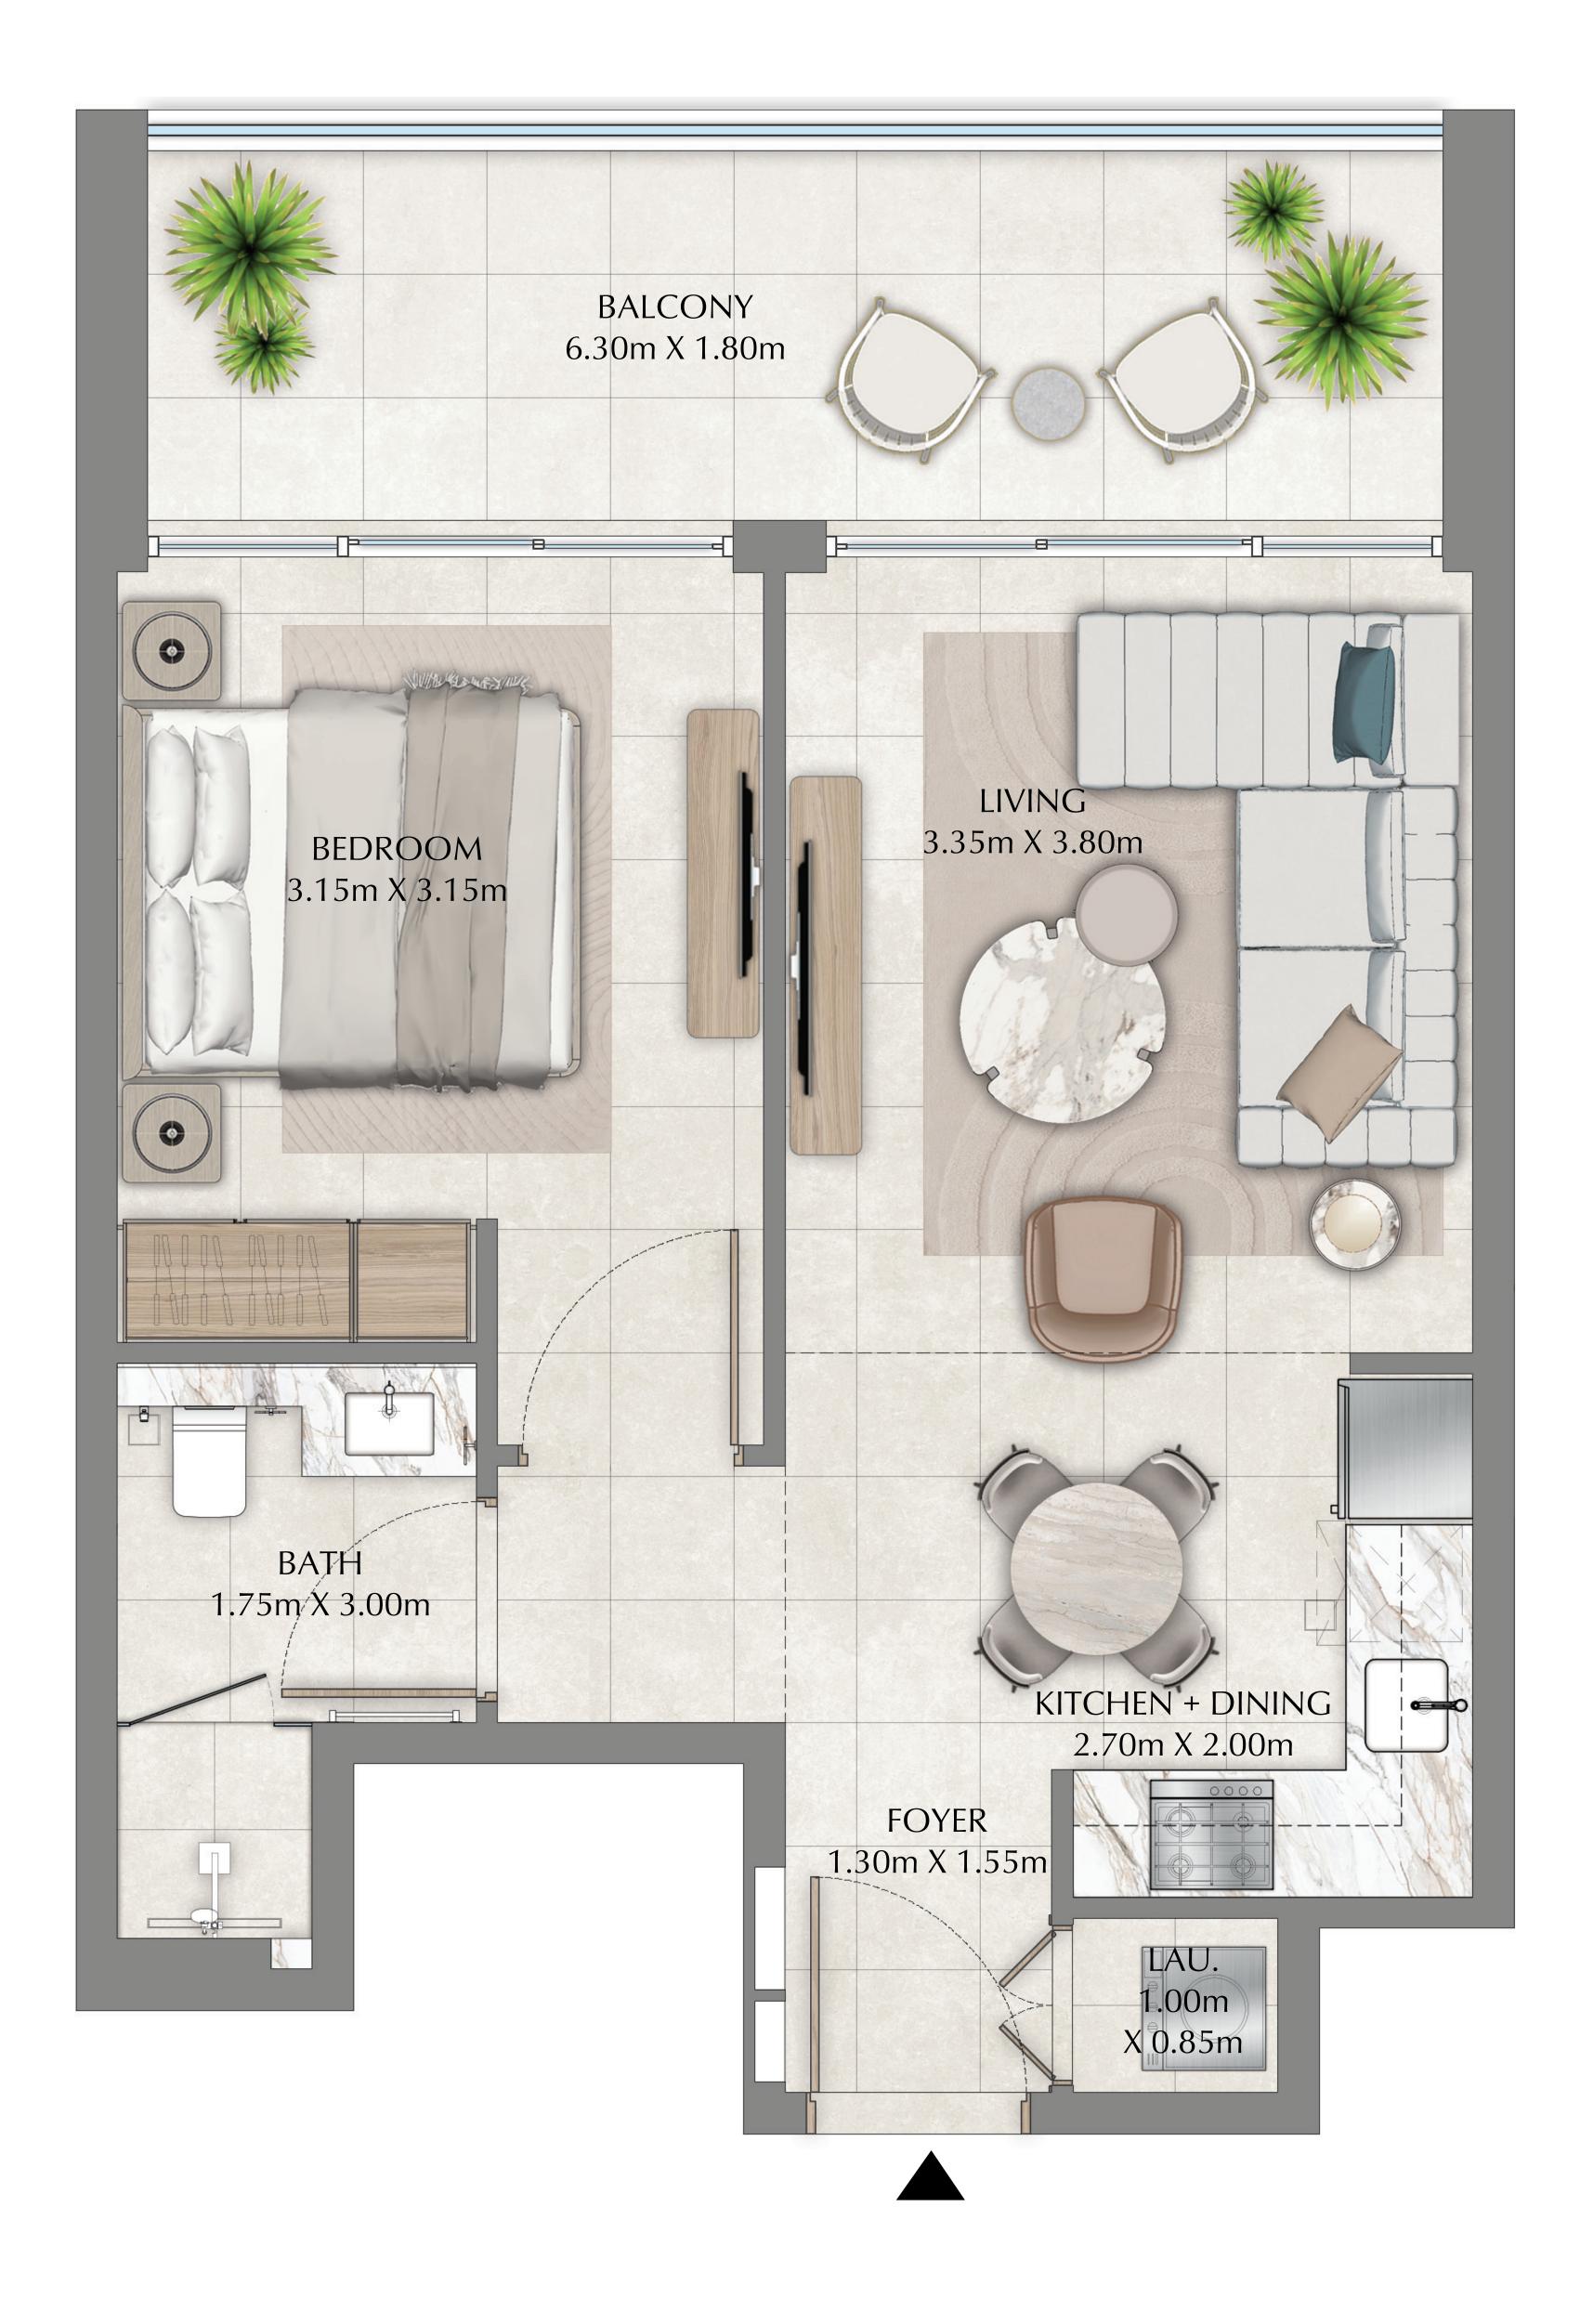

| SUITE AREA   | 499.98 SQ.FT. | 46.45 SQ.M. |
|--------------|---------------|-------------|
| BALCONY AREA | 151.13 SQ.FT. | 14.04 SQ.M. |
| TOTAL AREA   | 651.11 SQ.FT. | 60.49 SQ.M. |

| SUITE AREA   | 499.98 SQ.FT. | 46.45 SQ.M. |
|--------------|---------------|-------------|
| BALCONY AREA | 148.22 SQ.FT. | 13.77 SQ.M. |
| TOTAL AREA   | 648.20 SQ.FT. | 60.22 SQ.M. |

| SUITE AREA   | 500.20 SQ.FT. | 46.47 SQ.M. |
|--------------|---------------|-------------|
| BALCONY AREA | 154.14 SQ.FT. | 14.32 SQ.M. |
| TOTAL AREA   | 654.34 SQ.FT. | 60.79 SQ.M. |

| SUITE AREA   | 499.98 SQ.FT. | 46.45 SQ.M. |
|--------------|---------------|-------------|
| BALCONY AREA | 148.22 SQ.FT. | 13.77 SQ.M. |
| TOTAL AREA   | 648.20 SQ.FT. | 60.22 SQ.M. |