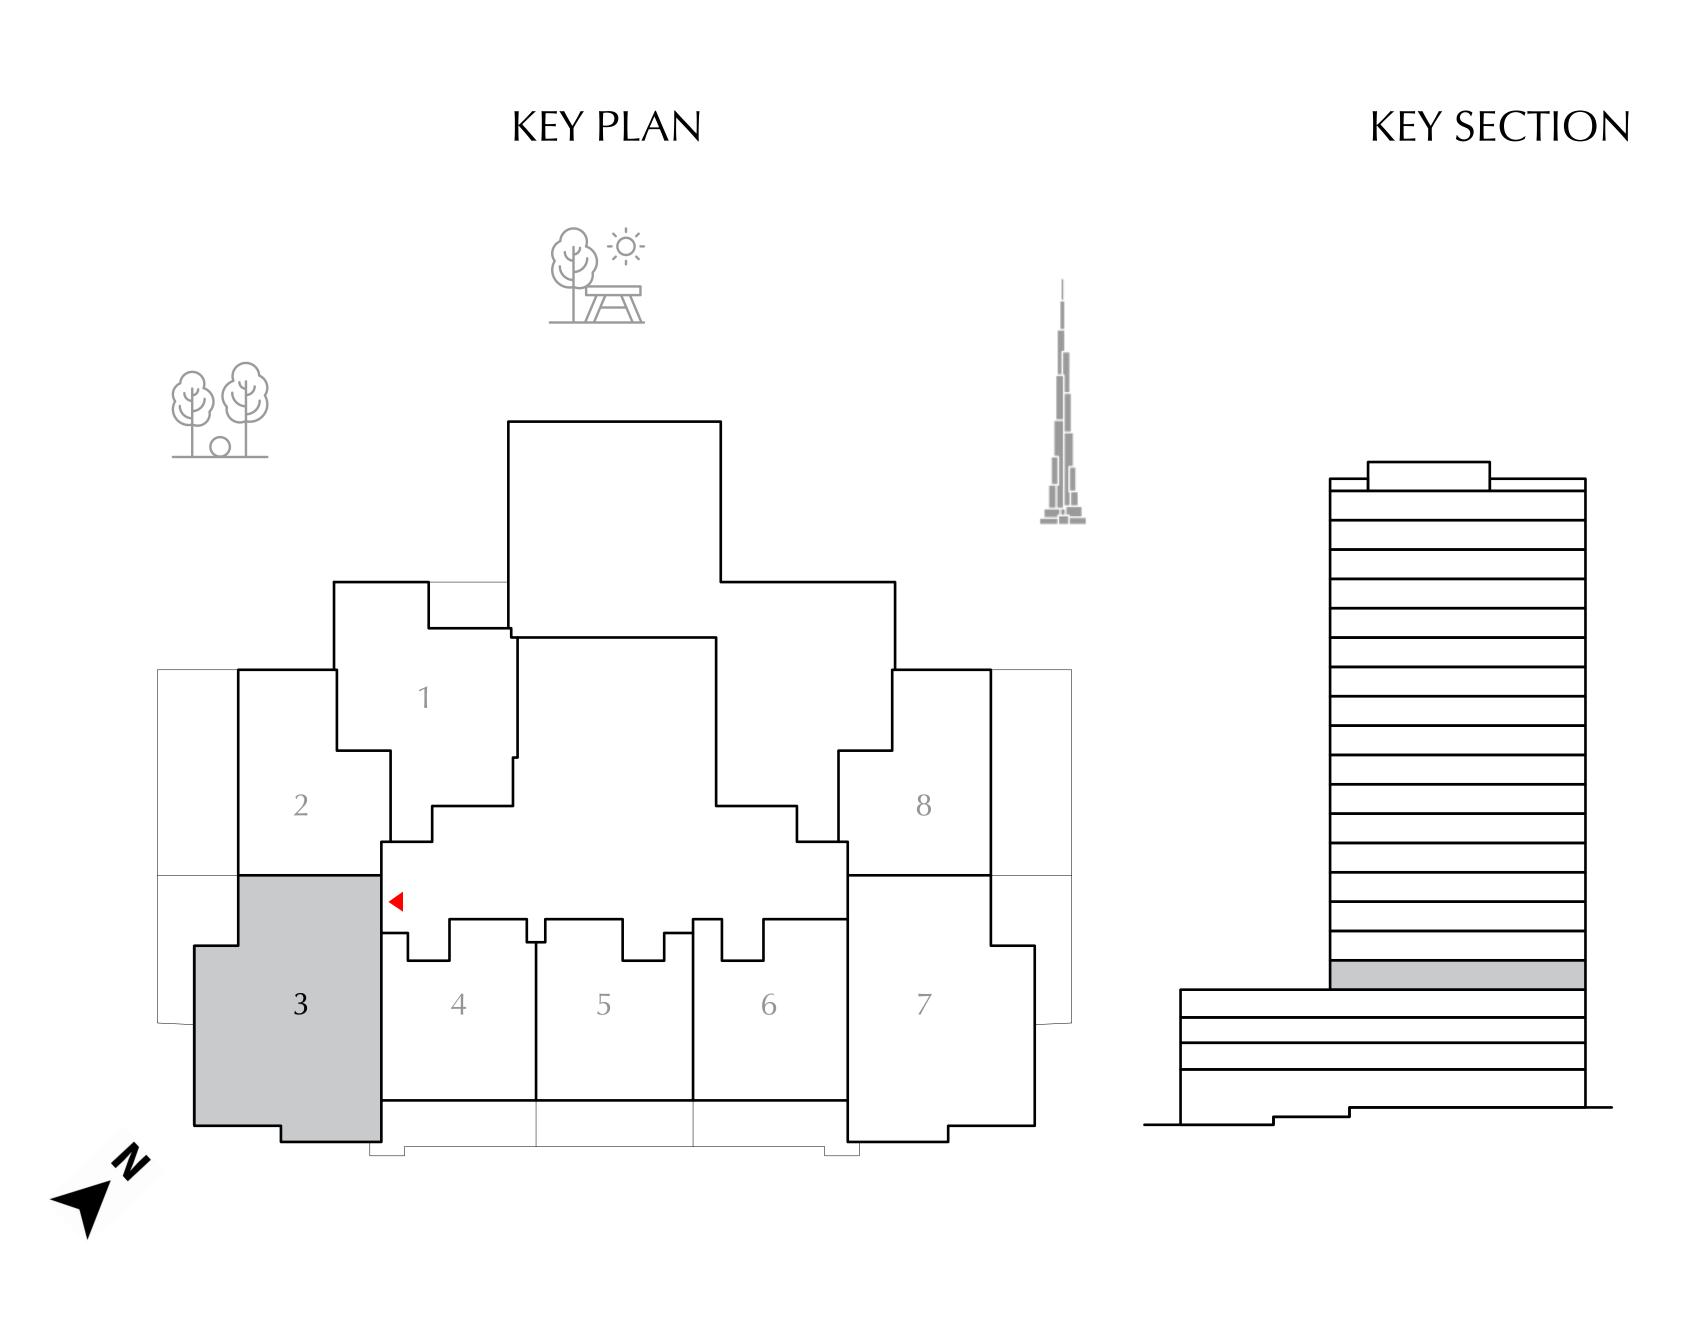

| SUITE AREA   | 499.98 SQ.FT. | 46.45 SQ.M. |
|--------------|---------------|-------------|
| BALCONY AREA | 151.13 SQ.FT. | 14.04 SQ.M. |
| TOTAL AREA   | 651.11 SQ.FT. | 60.49 SQ.M. |

| SUITE AREA   | 856.27 SQ.FT.  | 79.55 SQ.M. |
|--------------|----------------|-------------|
| BALCONY AREA | 175.77 SQ.FT.  | 16.33 SQ.M. |
| TOTAL AREA   | 1032.04 SQ.FT. | 95.88 SQ.M. |