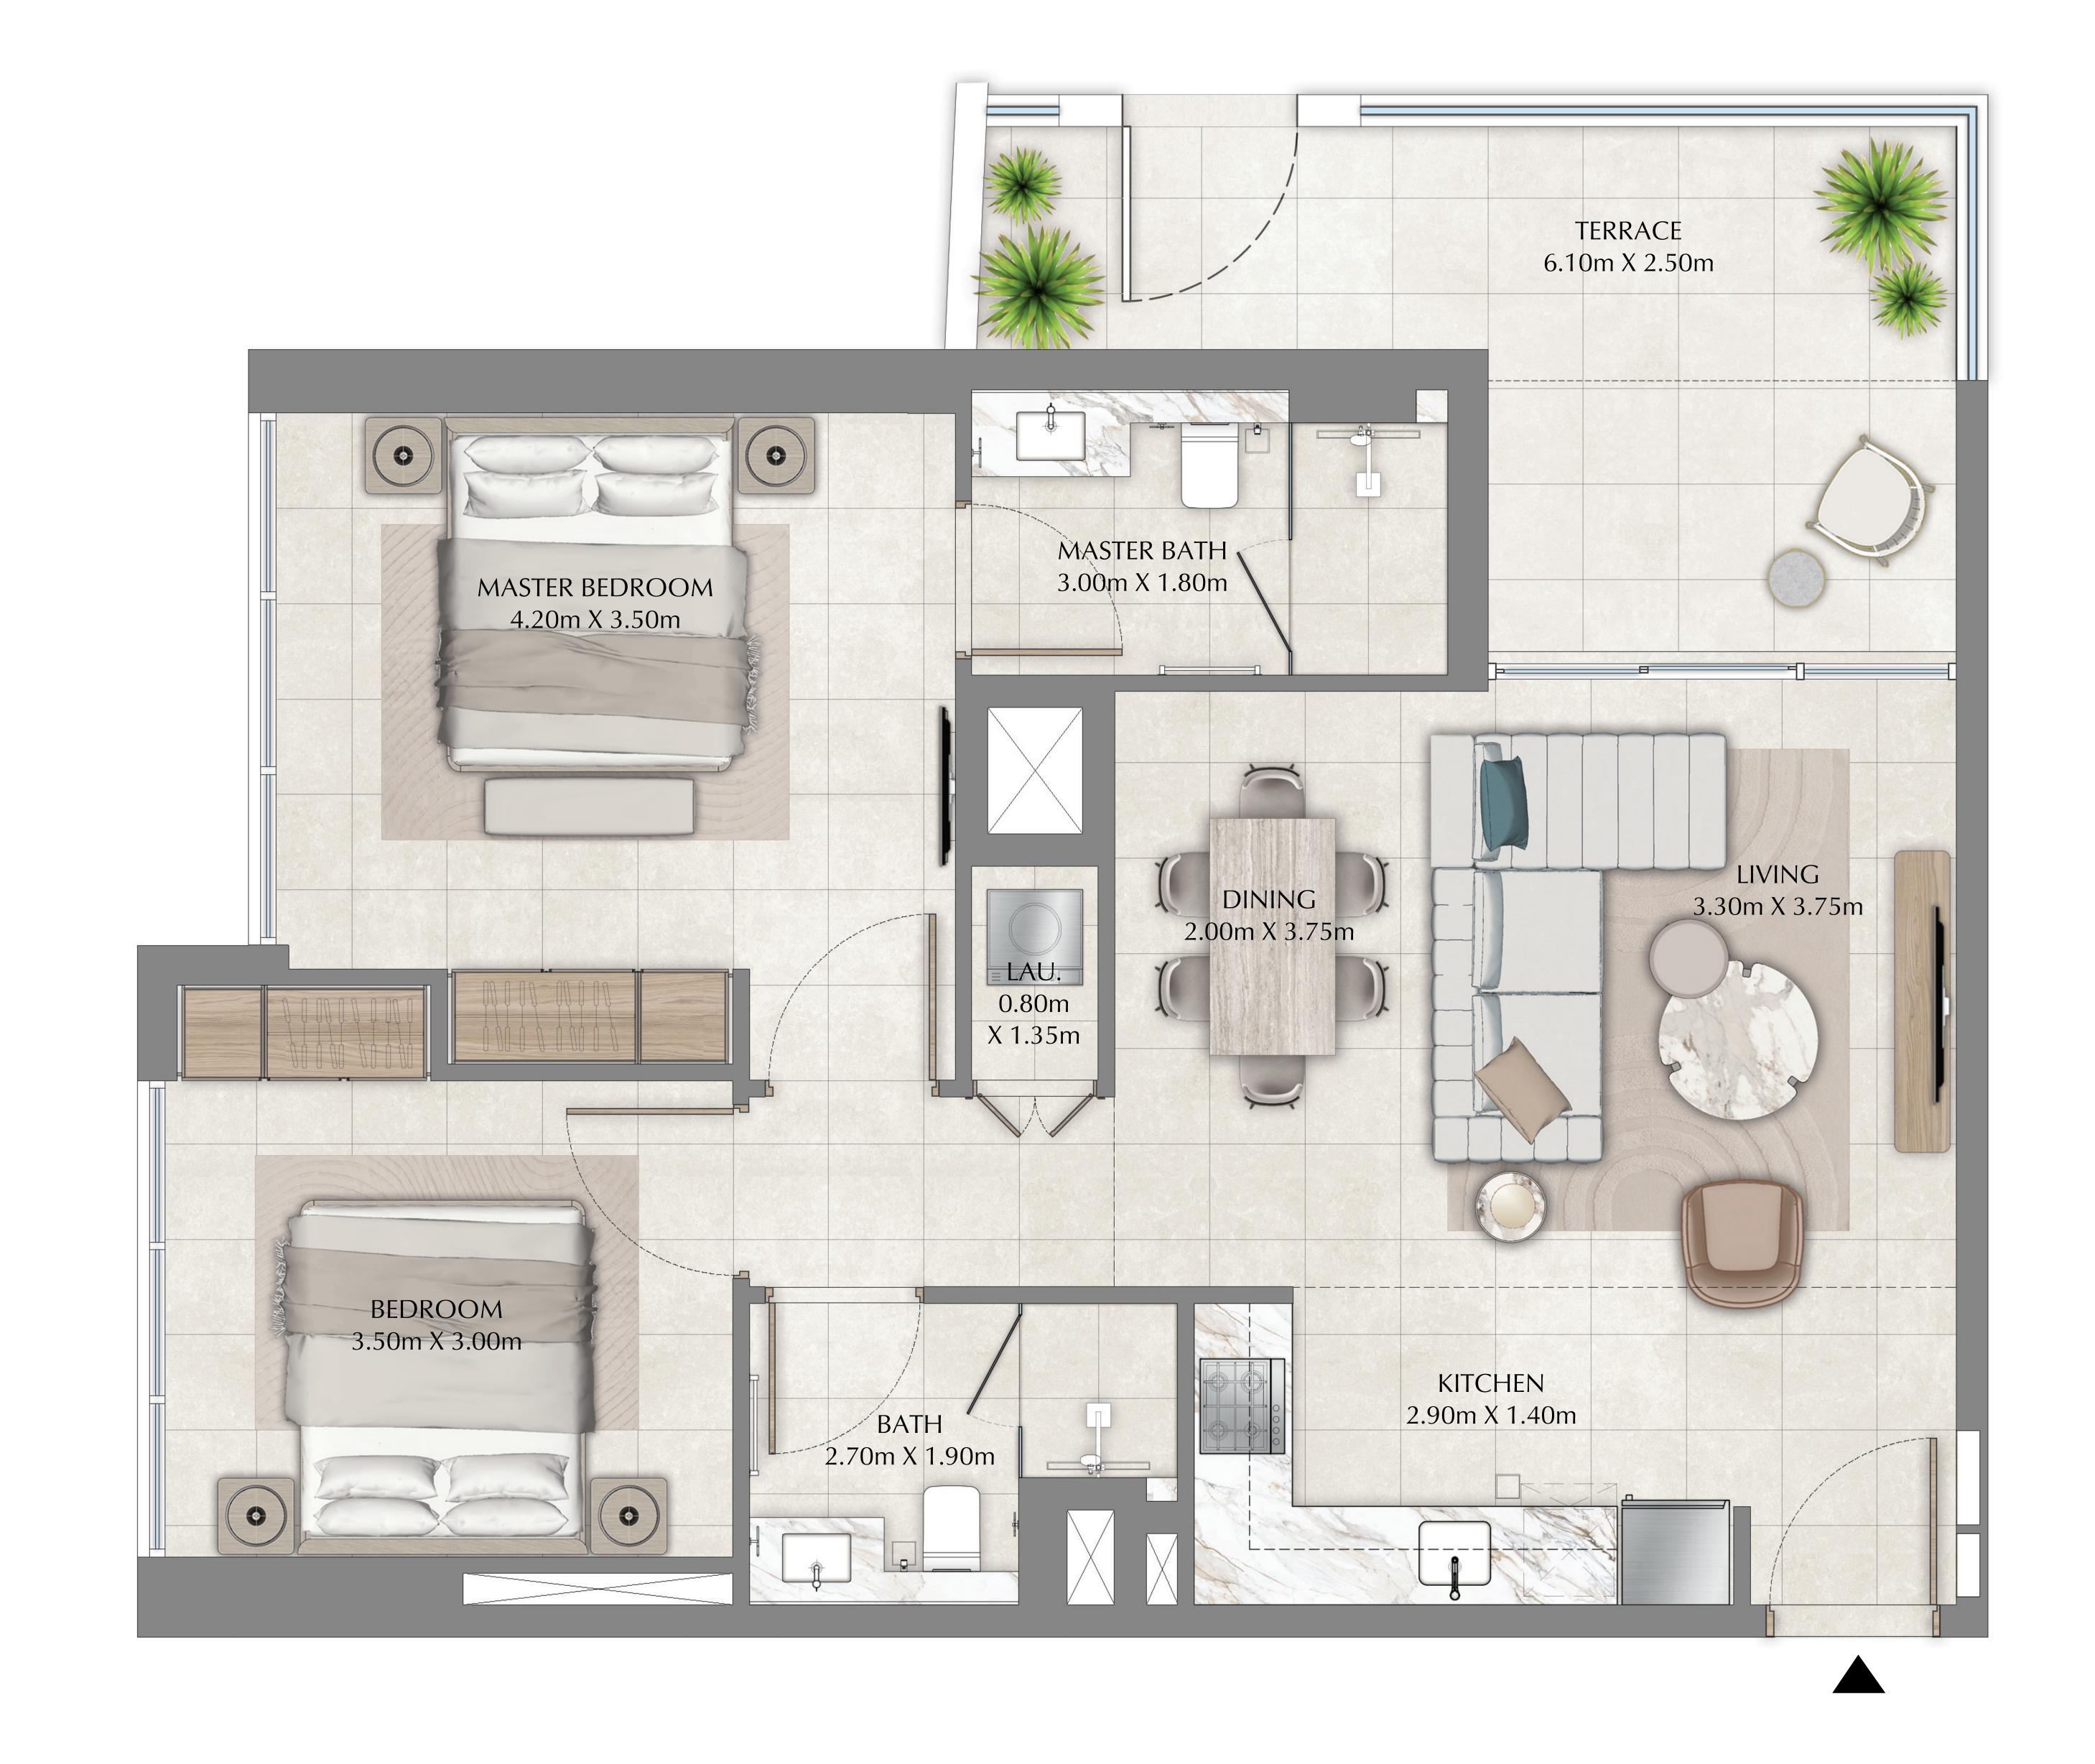

| SUITE AREA   | 499.98 SQ.FT. | 46.45 SQ.M. |
|--------------|---------------|-------------|
| BALCONY AREA | 151.13 SQ.FT. | 14.04 SQ.M. |
| TOTAL AREA   | 651.11 SQ.FT. | 60.49 SQ.M. |

| SUITE AREA   | 856.27 SQ.FT.  | 79.55 SQ.M. |
|--------------|----------------|-------------|
| BALCONY AREA | 175.77 SQ.FT.  | 16.33 SQ.M. |
| TOTAL AREA   | 1032.04 SQ.FT. | 95.88 SQ.M. |