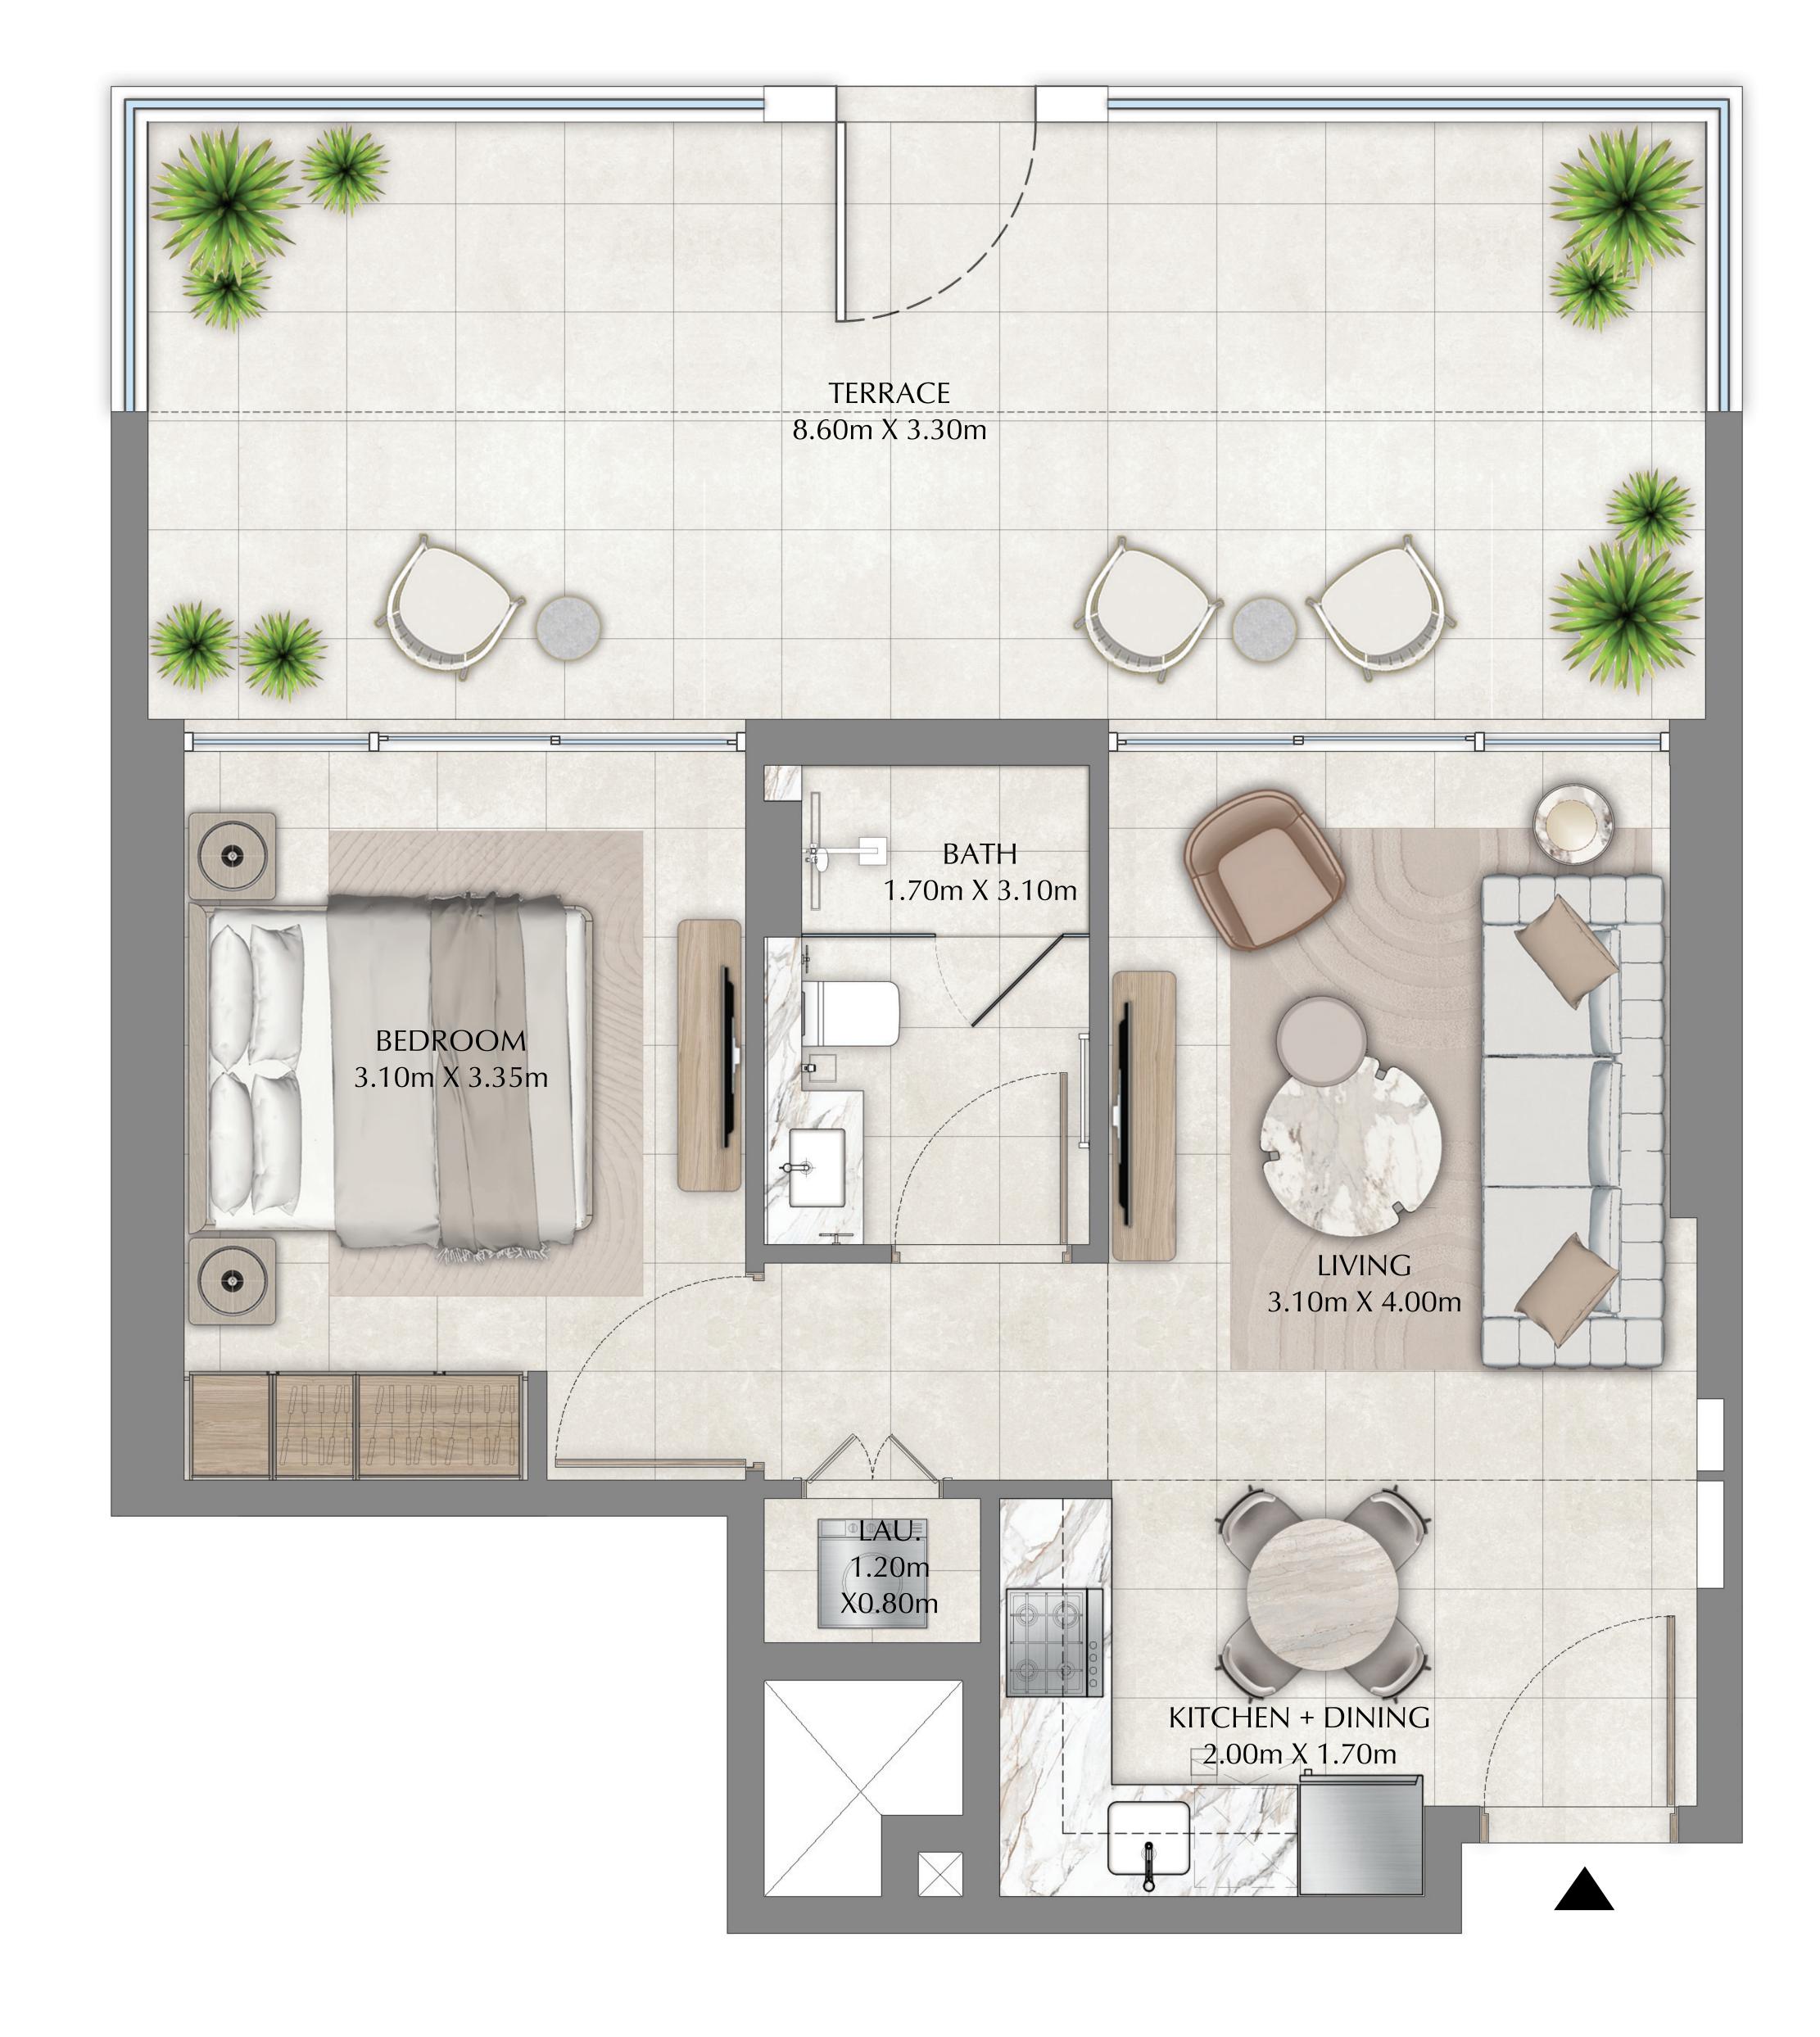

| SUITE AREA   | 500.20 SQ.FT. | 46.47 SQ.M. |
|--------------|---------------|-------------|
| BALCONY AREA | 154.14 SQ.FT. | 14.32 SQ.M. |
| TOTAL AREA   | 654.34 SQ.FT. | 60.79 SQ.M. |

| SUITE AREA   | 856.05 SQ.FT. | 79.53 SQ.M. |
|--------------|---------------|-------------|
| BALCONY AREA | 58.99 SQ.FT.  | 5.48 SQ.M.  |
| TOTAL AREA   | 915.04 SQ.FT. | 85.01 SQ.M. |