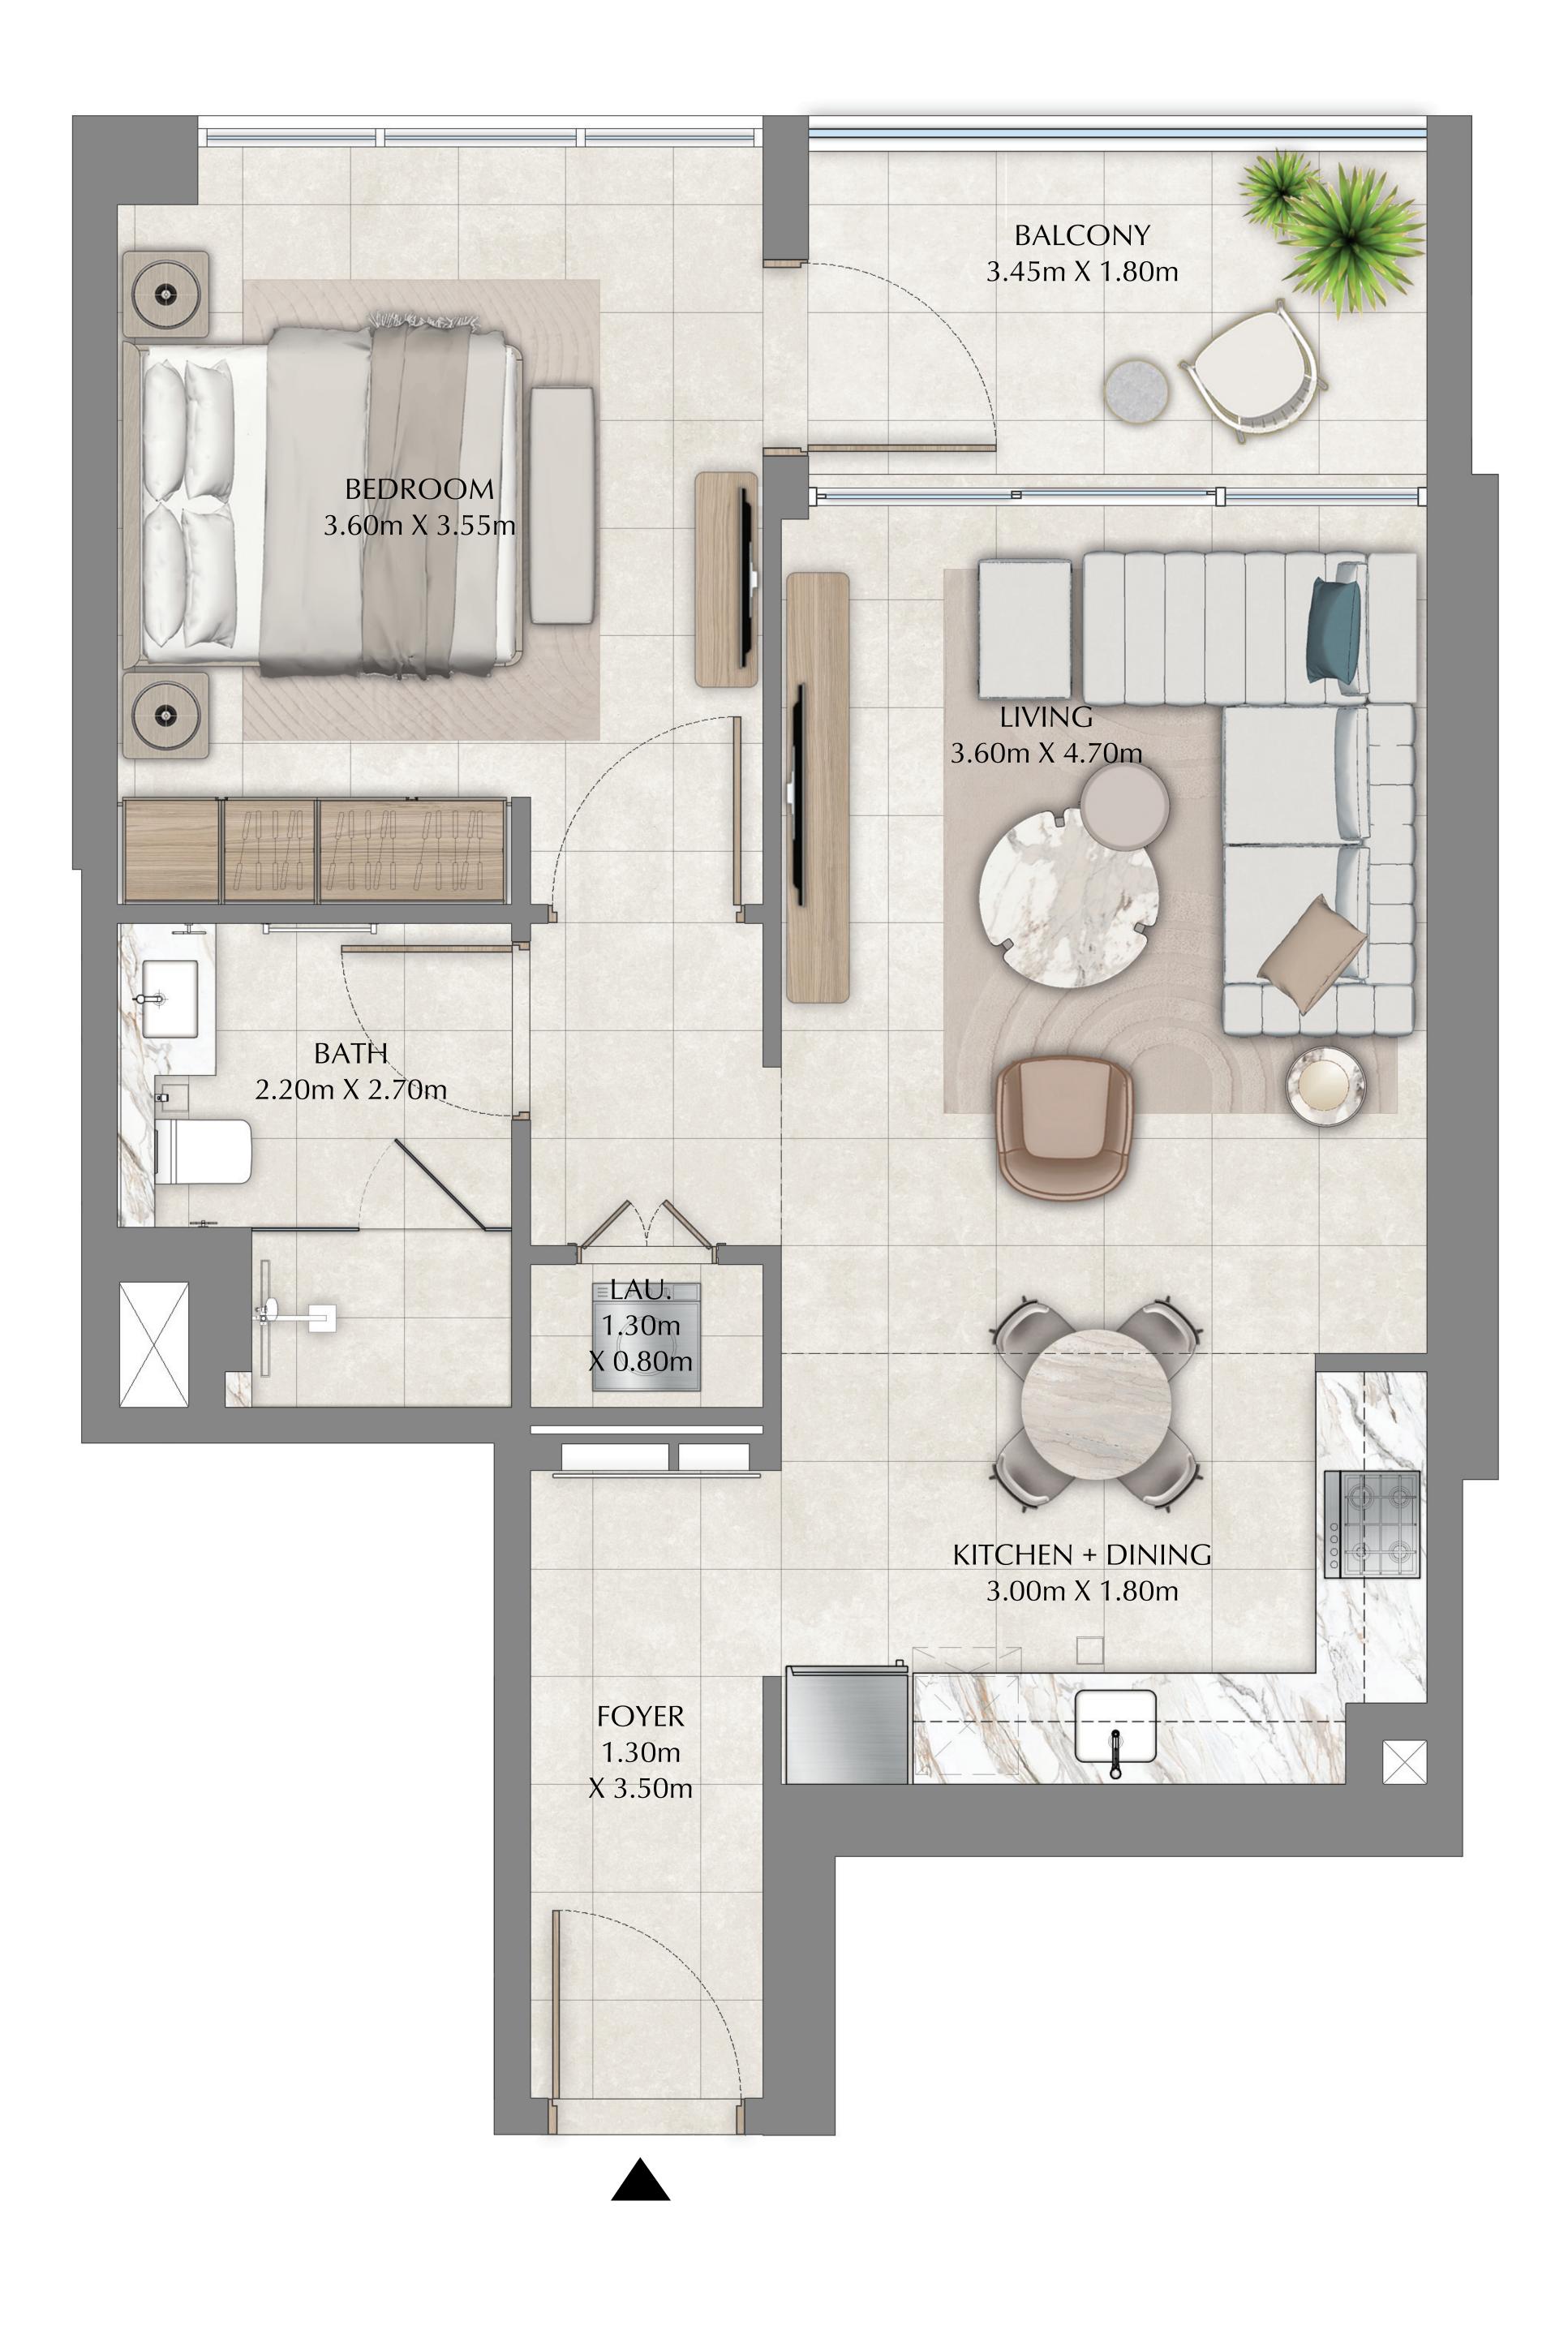

AT BUSINESS BAY

FLOOR PLANS

LEVEL 01

UNIT PLANS

| SUITE AREA   | 649.49 SQ.FT. | 60.34 SQ.M. |
|--------------|---------------|-------------|
| BALCONY AREA | 80.62 SQ.FT.  | 7.49 SQ.M.  |
| TOTAL AREA   | 730.12 SQ.FT. | 67.83 SQ.M. |