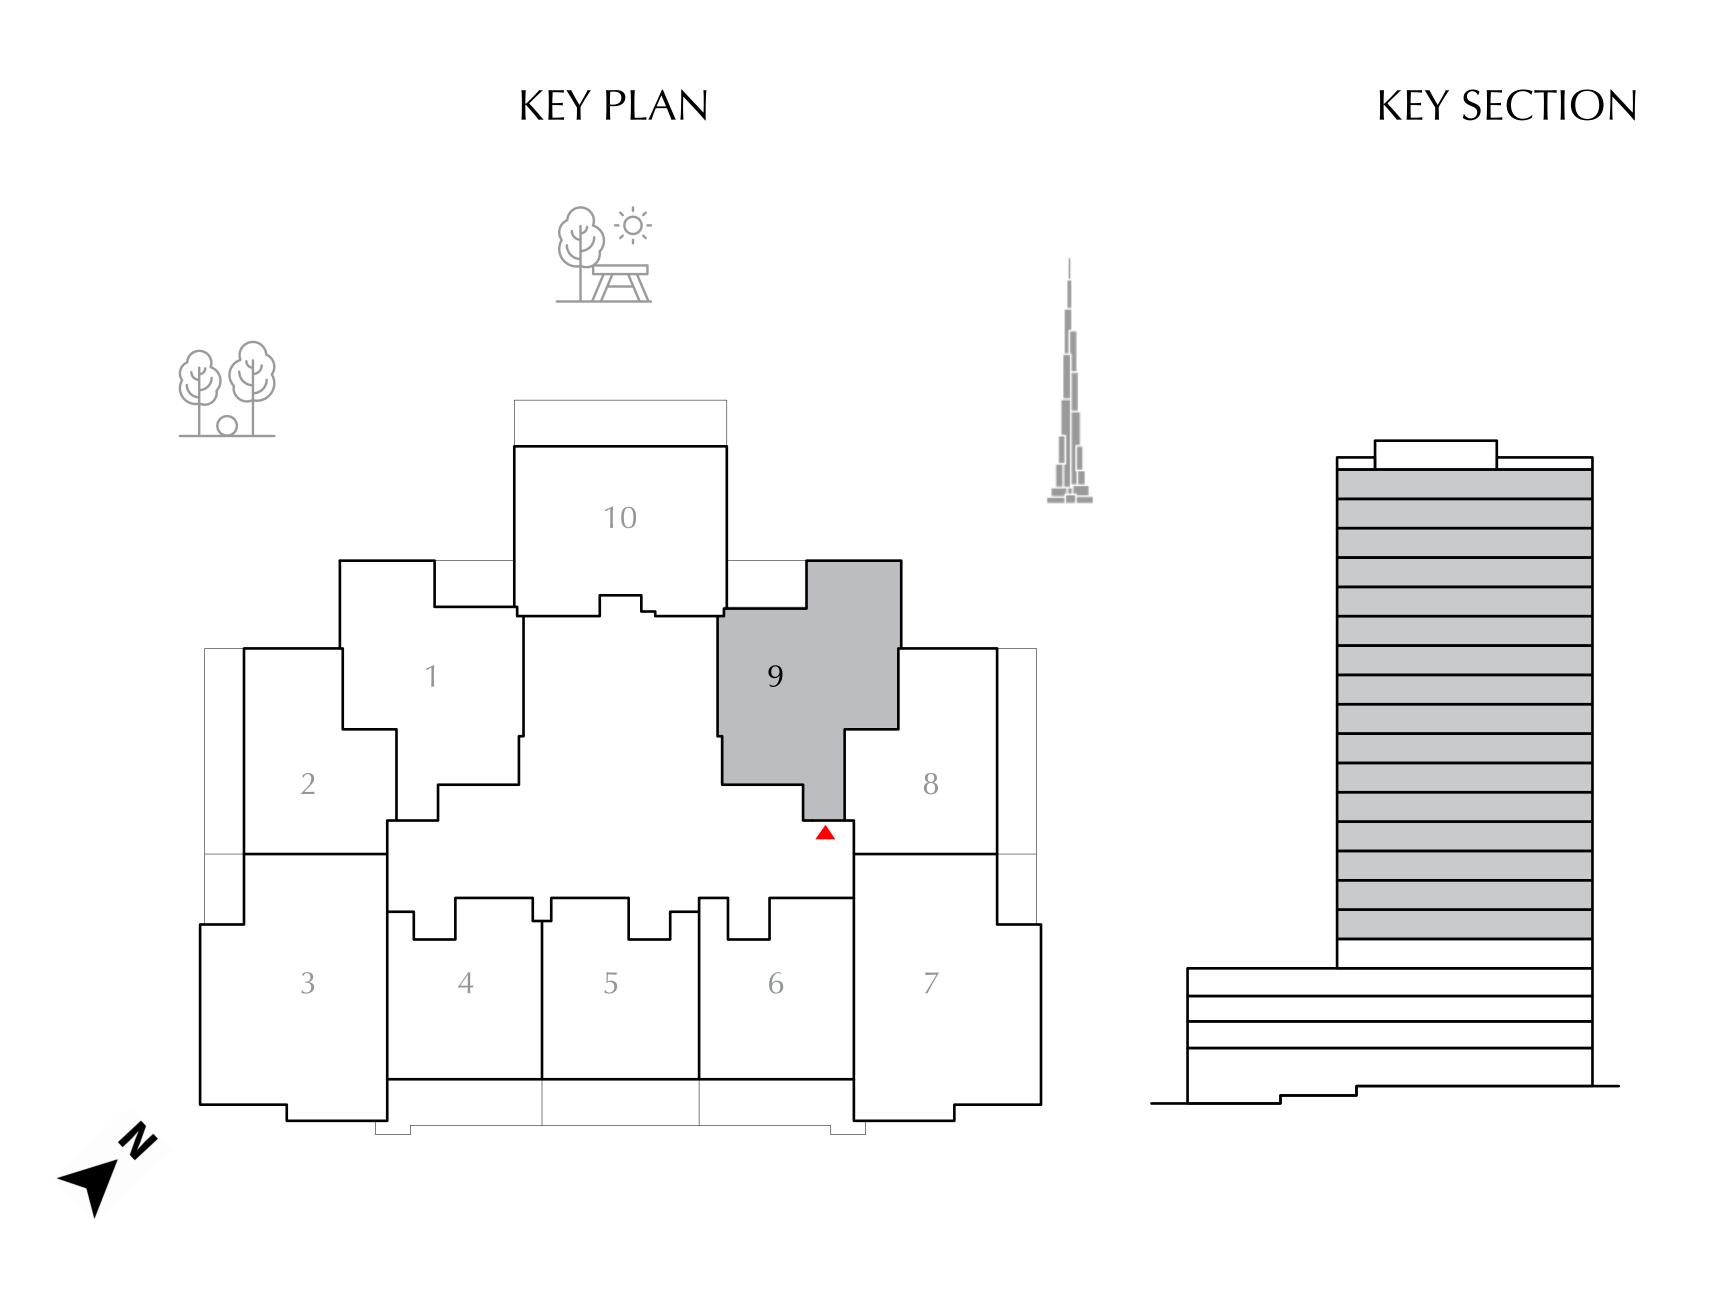

| SUITE AREA   | 494.17 SQ.FT. | 45.91 SQ.M. |
|--------------|---------------|-------------|
| BALCONY AREA | 163.40 SQ.FT. | 15.18 SQ.M. |
| TOTAL AREA   | 657.57 SQ.FT. | 61.09 SQ.M. |

| SUITE AREA   | 649.82 SQ.FT. | 60.37 SQ.M. |
|--------------|---------------|-------------|
| BALCONY AREA | 80.62 SQ.FT.  | 7.49 SQ.M.  |
| TOTAL AREA   | 730.44 SQ.FT. | 67.86 SQ.M. |