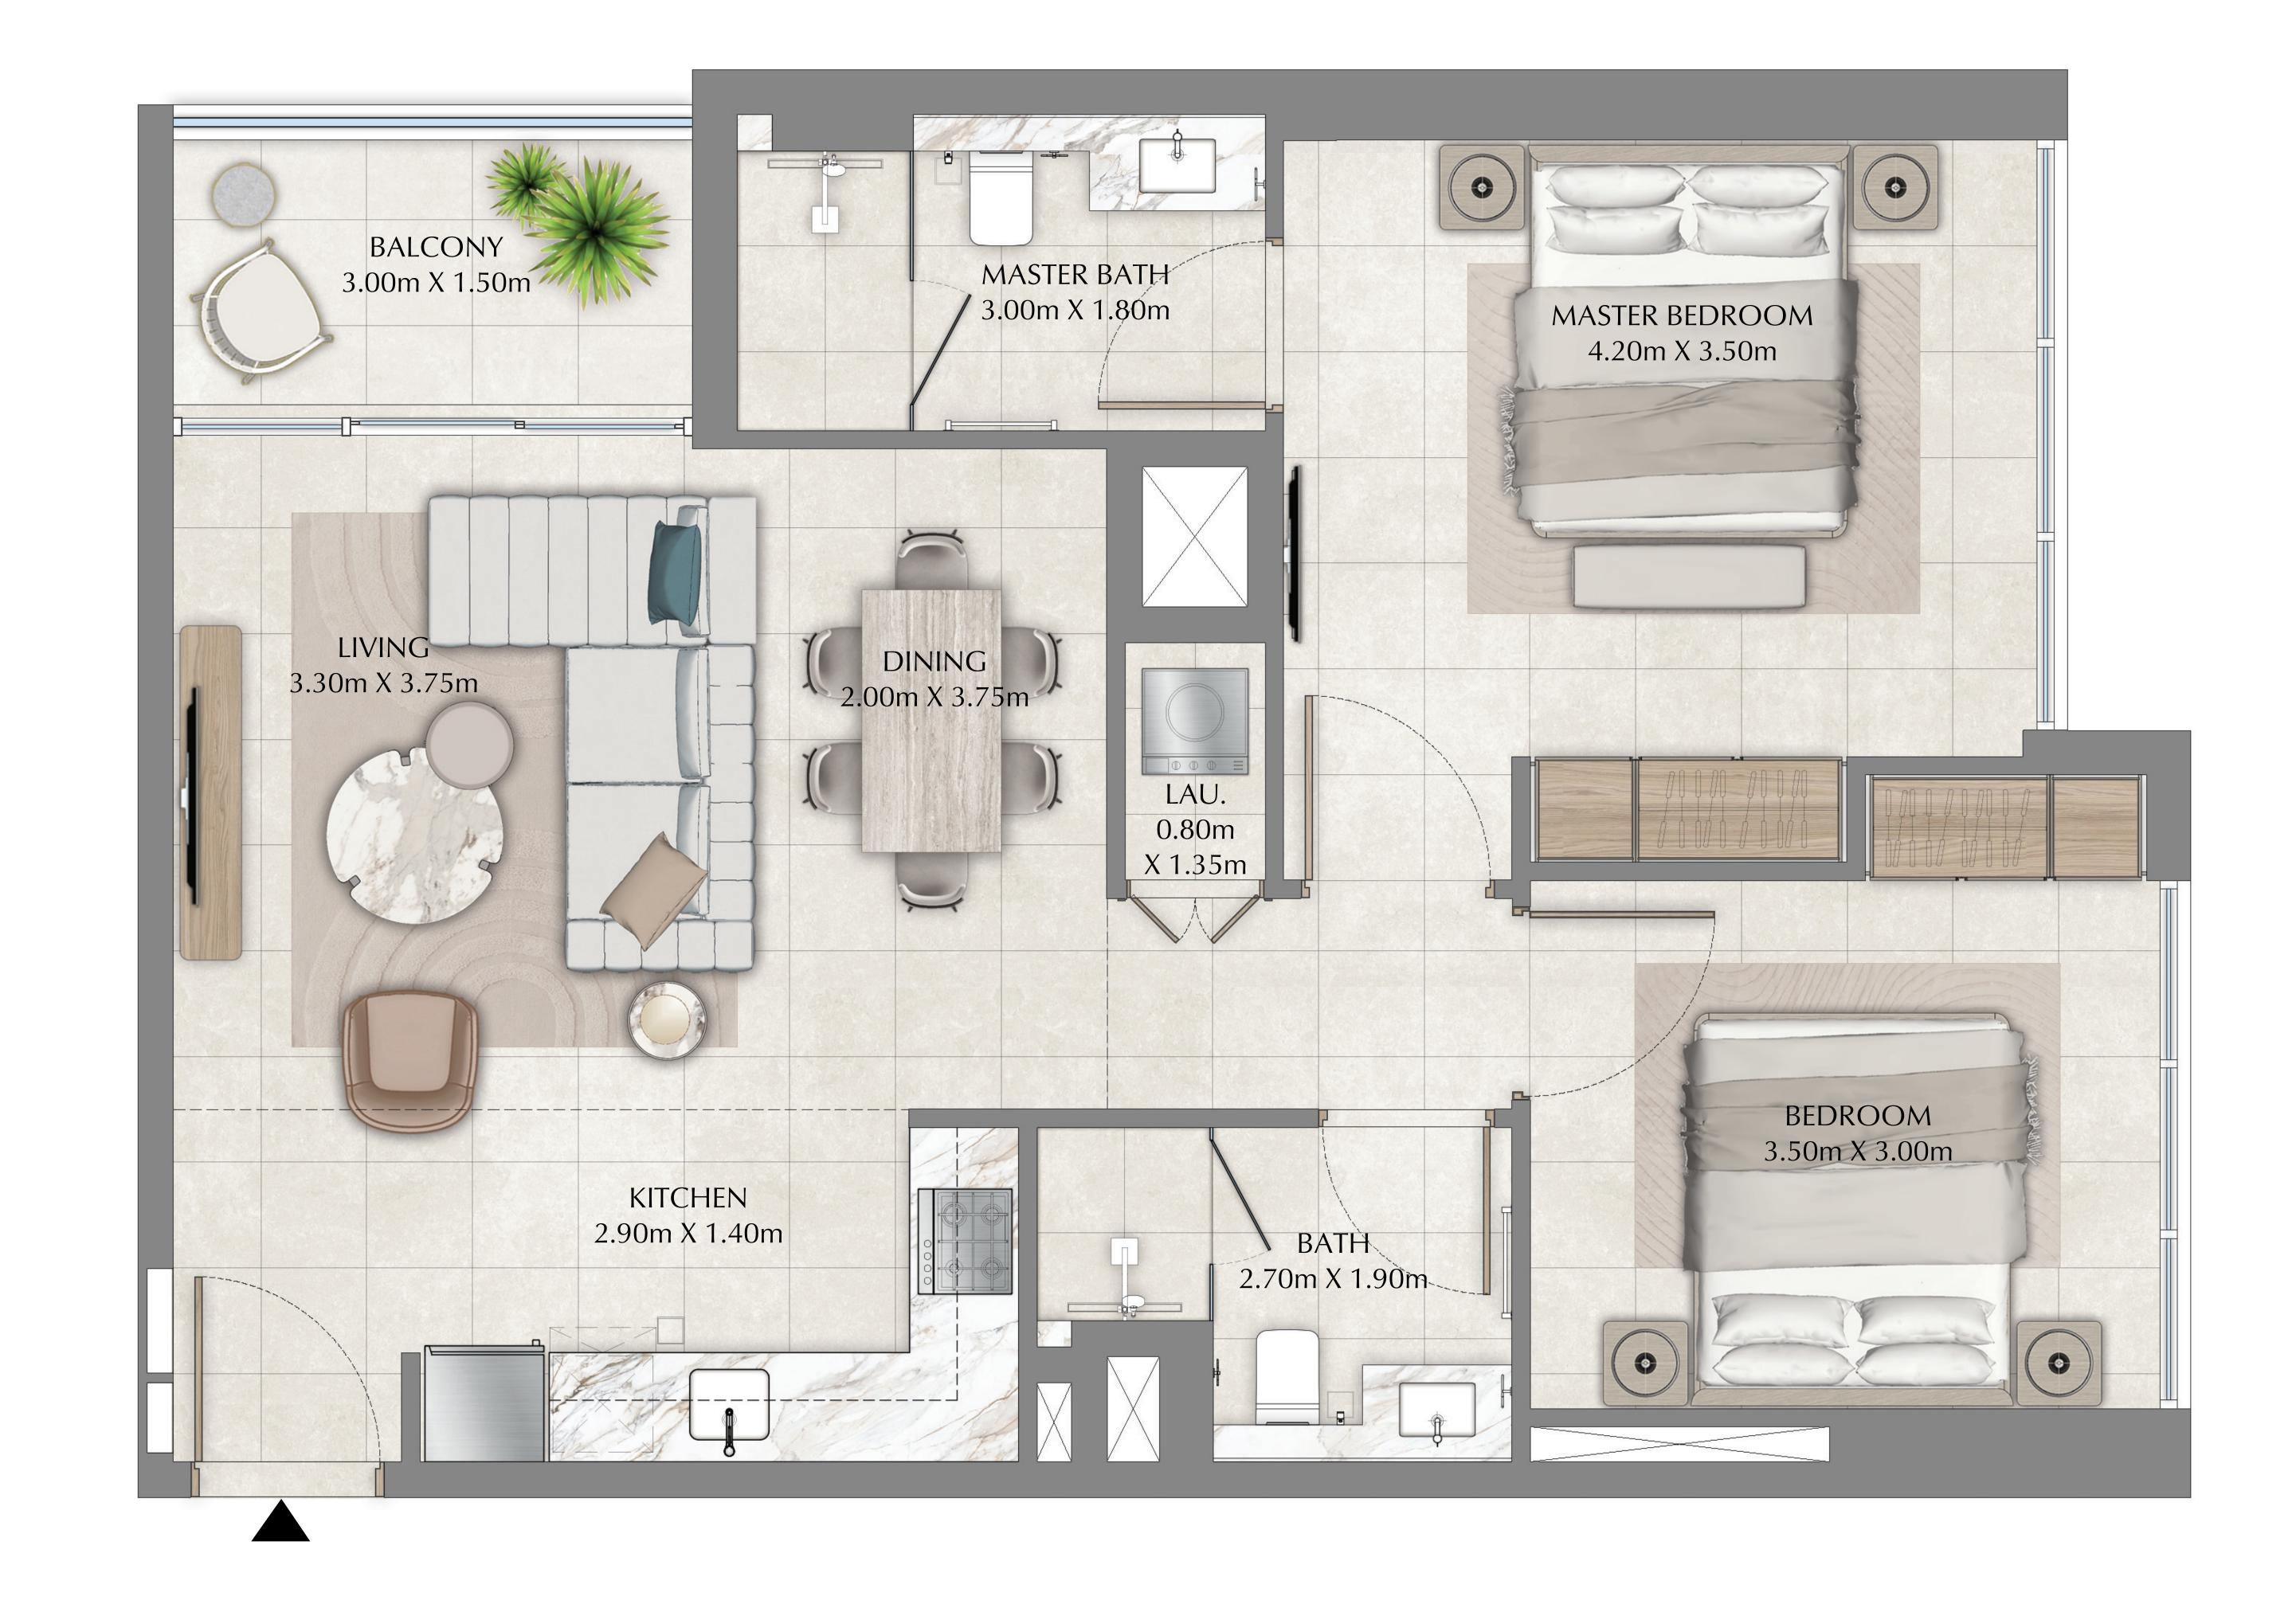

| SUITE AREA   | 500.20 SQ.FT. | 46.47 SQ.M. |
|--------------|---------------|-------------|
| BALCONY AREA | 154.14 SQ.FT. | 14.32 SQ.M. |
| TOTAL AREA   | 654.34 SQ.FT. | 60.79 SQ.M. |

| SUITE AREA   | 856.05 SQ.FT. | 79.53 SQ.M. |
|--------------|---------------|-------------|
| BALCONY AREA | 58.99 SQ.FT.  | 5.48 SQ.M.  |
| TOTAL AREA   | 915.04 SQ.FT. | 85.01 SQ.M. |