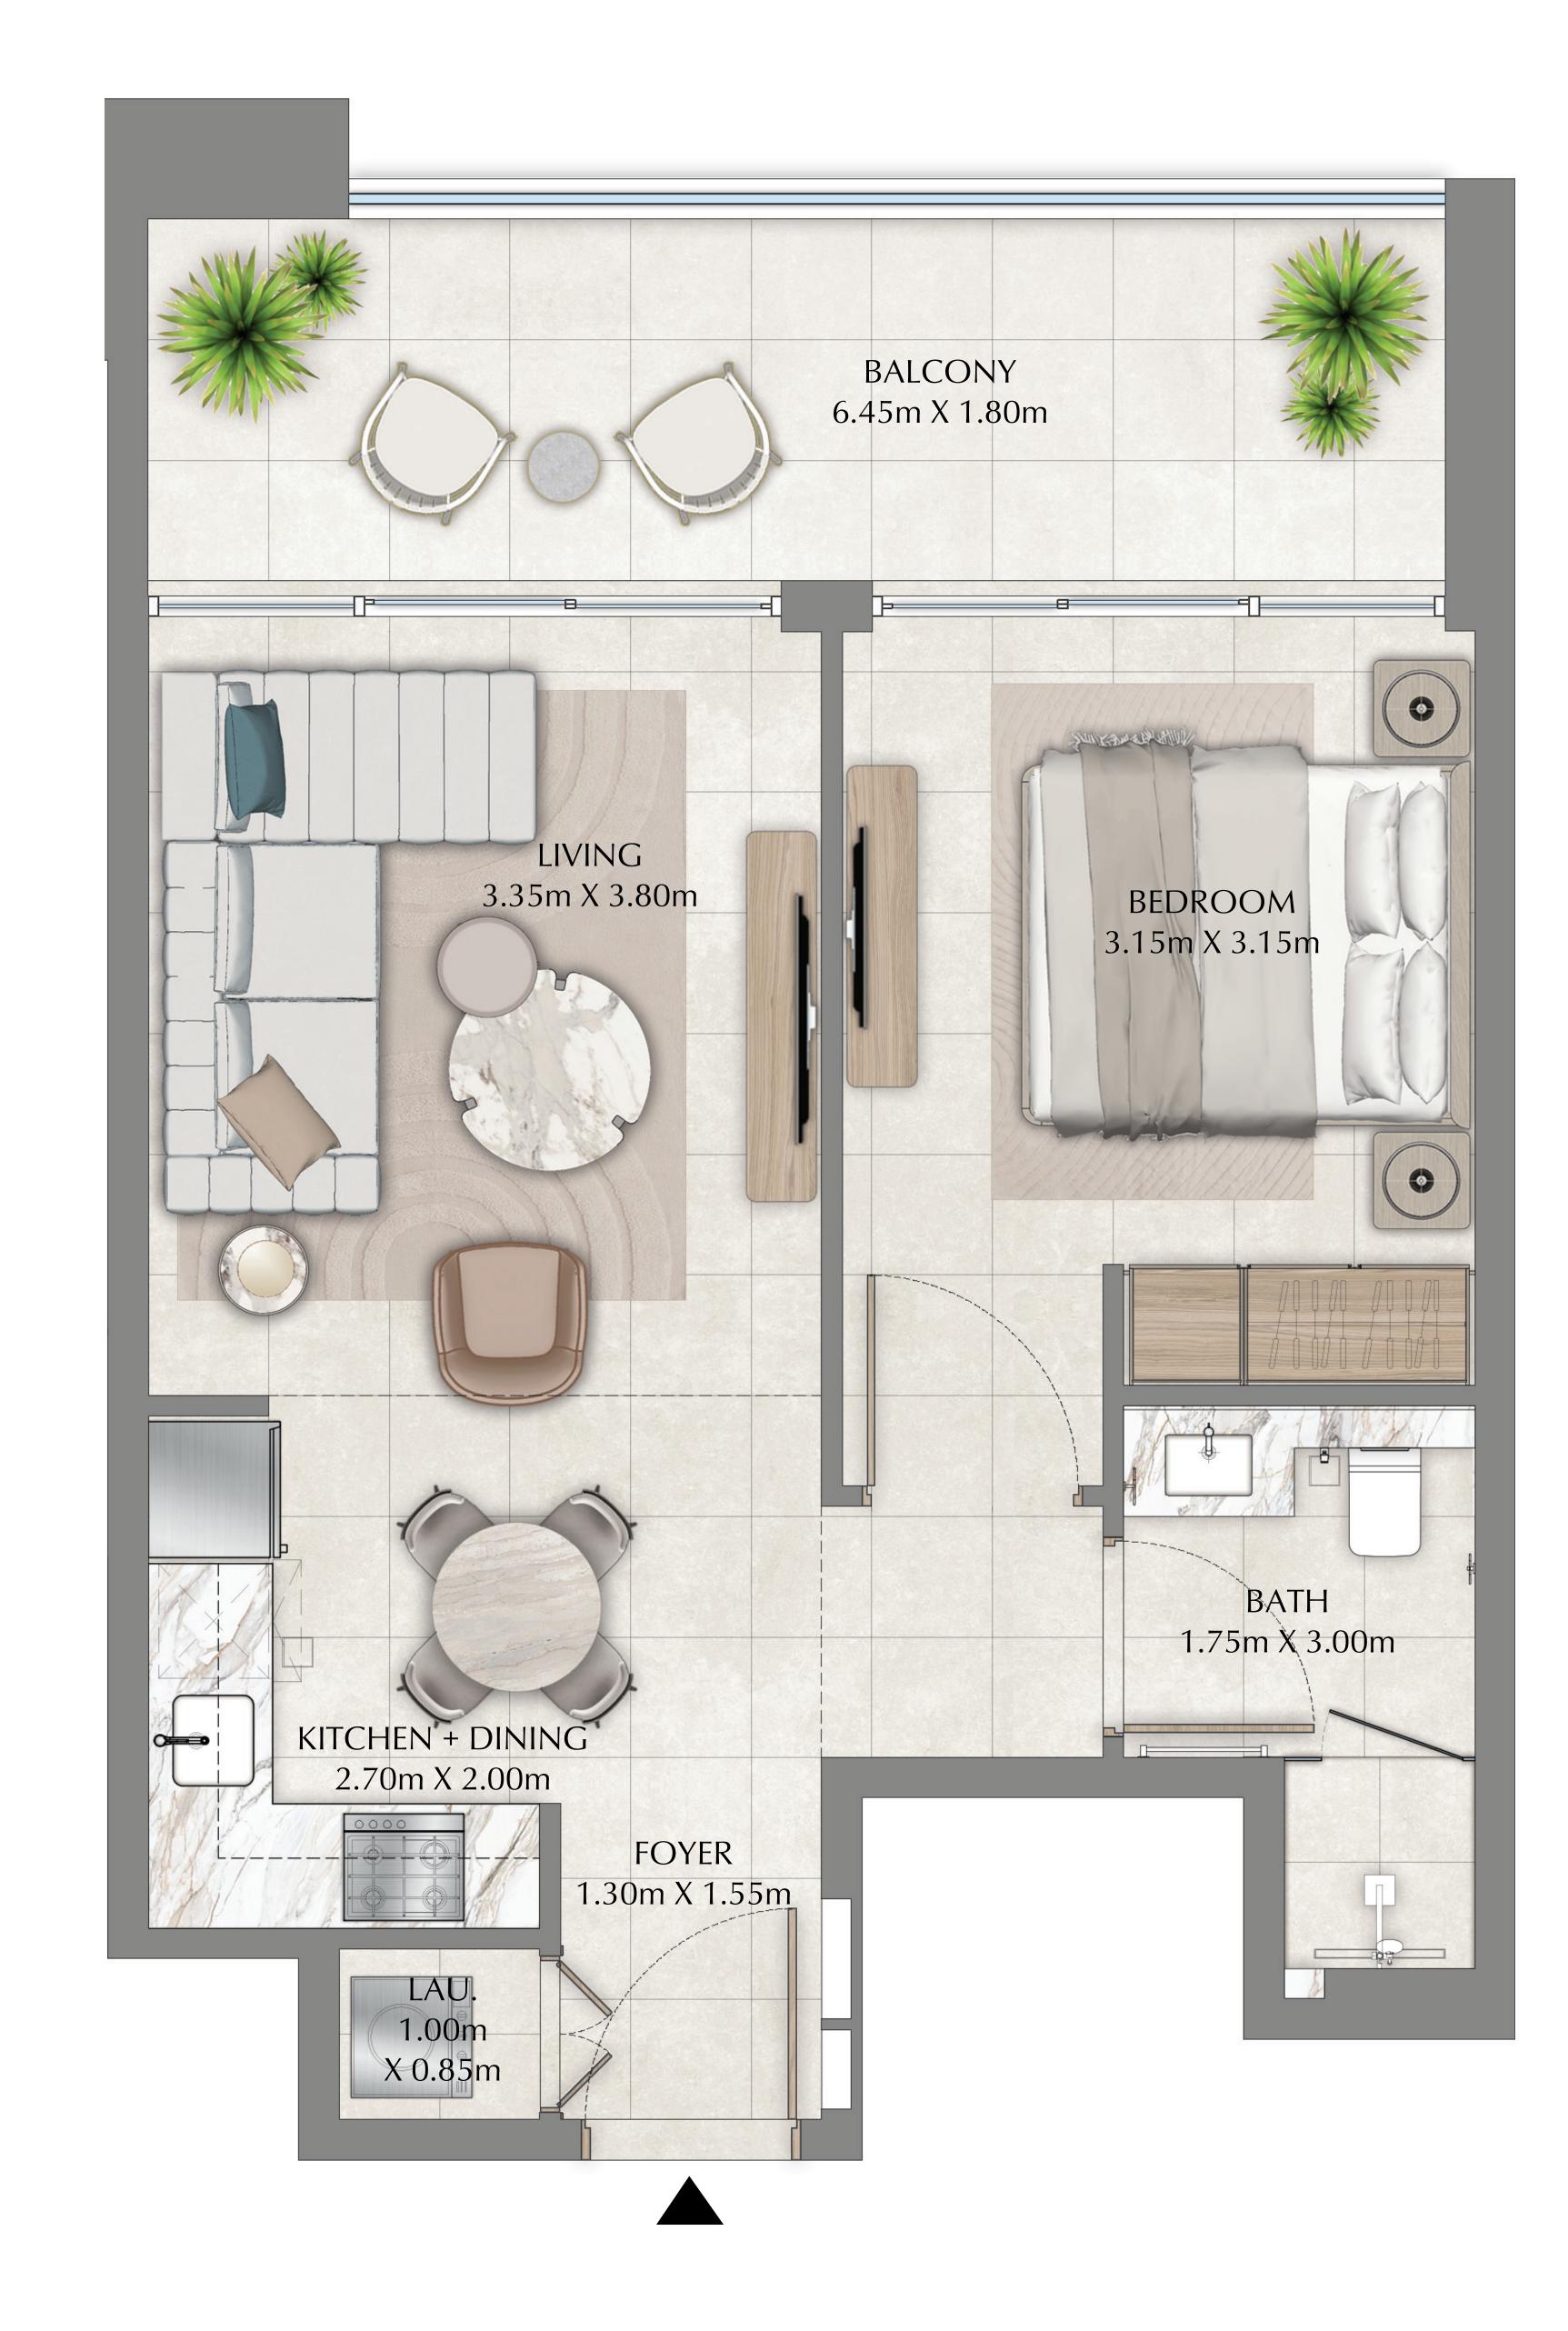

| SUITE AREA   | 500.20 SQ.FT. | 46.47 SQ.M. |
|--------------|---------------|-------------|
| BALCONY AREA | 154.14 SQ.FT. | 14.32 SQ.M. |
| TOTAL AREA   | 654.34 SQ.FT. | 60.79 SQ.M. |

| SUITE AREA   | 499.98 SQ.FT. | 46.45 SQ.M. |
|--------------|---------------|-------------|
| BALCONY AREA | 148.22 SQ.FT. | 13.77 SQ.M. |
| TOTAL AREA   | 648.20 SQ.FT. | 60.22 SQ.M. |