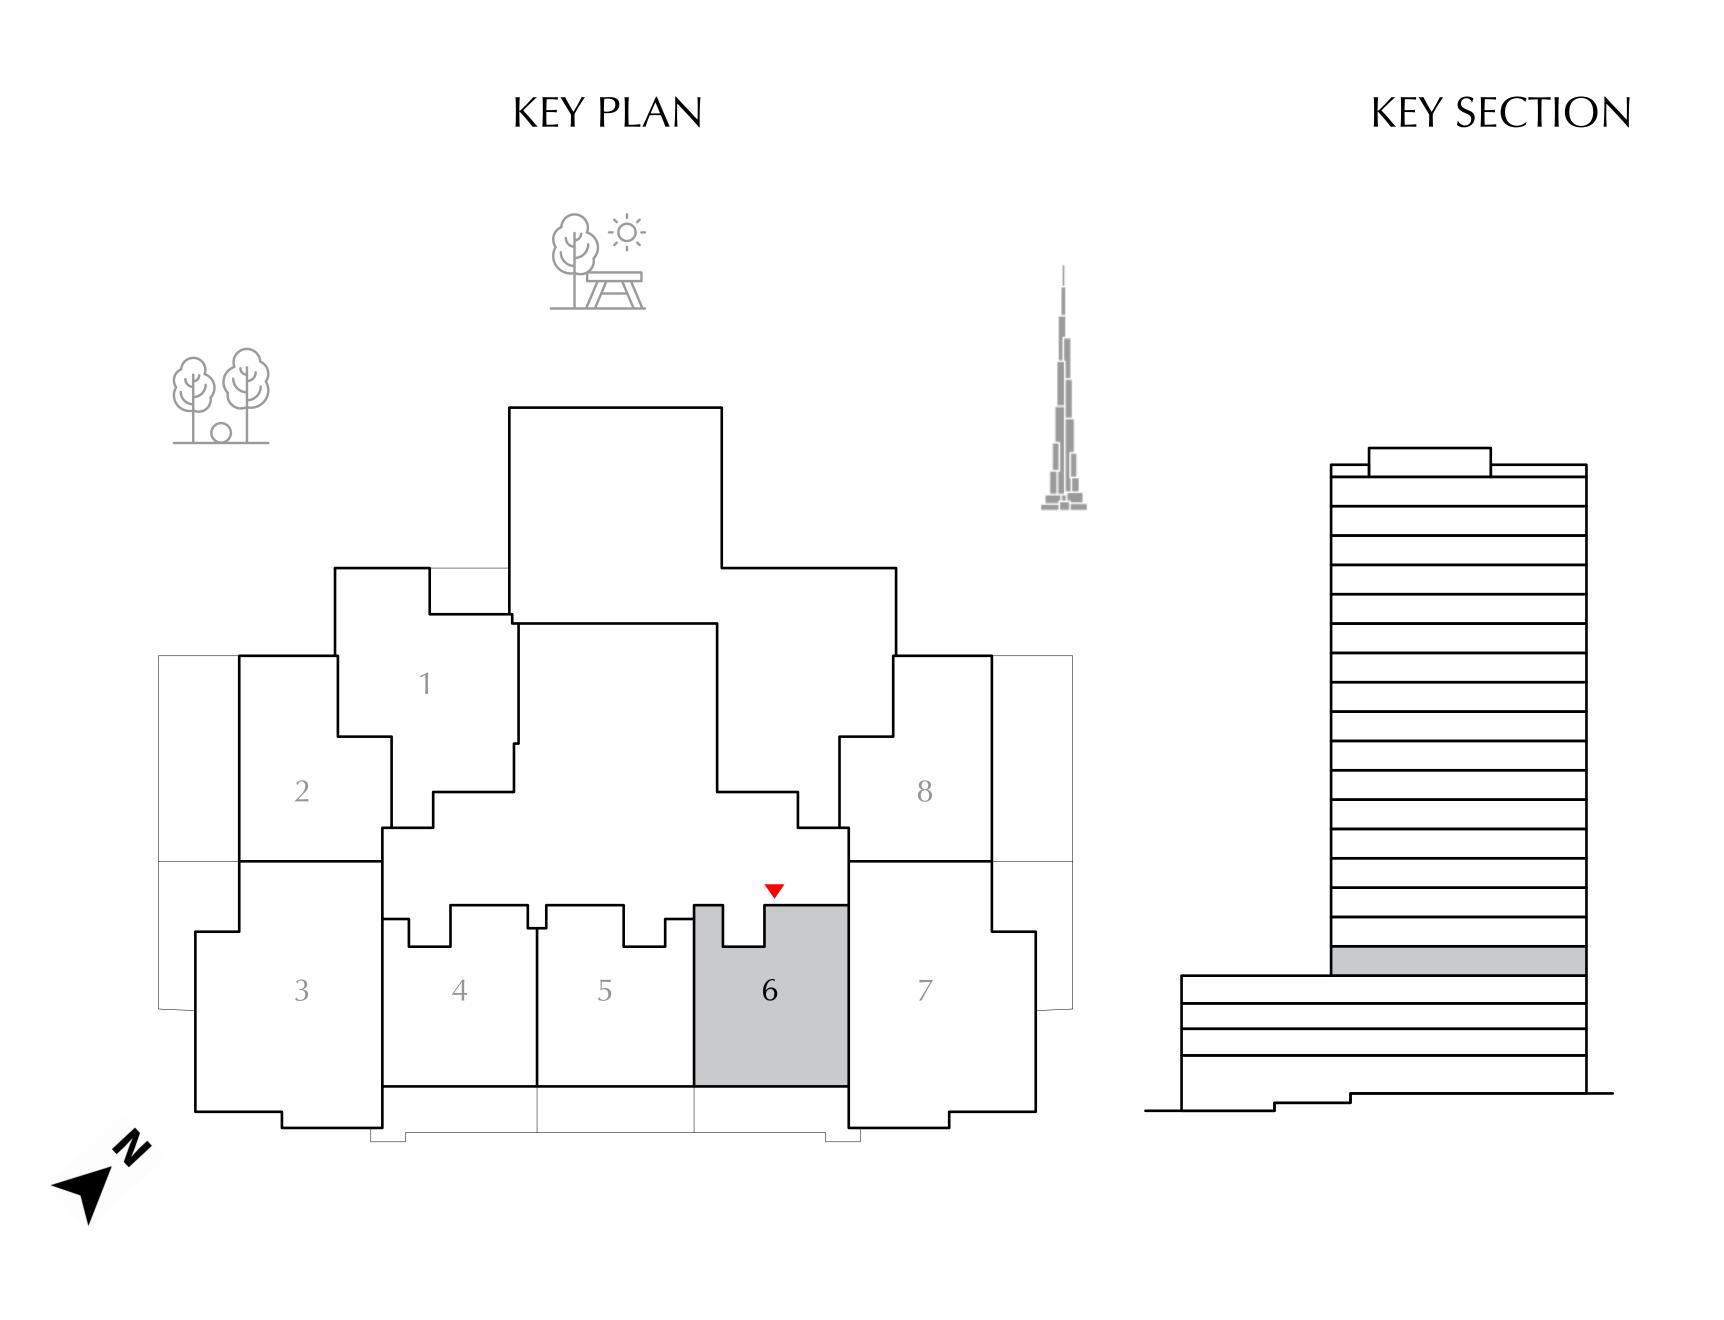

| SUITE AREA   | 500.20 SQ.FT. | 46.47 SQ.M. |
|--------------|---------------|-------------|
| BALCONY AREA | 154.14 SQ.FT. | 14.32 SQ.M. |
| TOTAL AREA   | 654.34 SQ.FT. | 60.79 SQ.M. |

| SUITE AREA   | 499.98 SQ.FT. | 46.45 SQ.M. |
|--------------|---------------|-------------|
| BALCONY AREA | 148.22 SQ.FT. | 13.77 SQ.M. |
| TOTAL AREA   | 648.20 SQ.FT. | 60.22 SQ.M. |

| SUITE AREA   | 500.20 SQ.FT. | 46.47 SQ.M. |
|--------------|---------------|-------------|
| BALCONY AREA | 154.14 SQ.FT. | 14.32 SQ.M. |
| TOTAL AREA   | 654.34 SQ.FT. | 60.79 SQ.M. |

| SUITE AREA   | 856.05 SQ.FT. | 79.53 SQ.M. |
|--------------|---------------|-------------|
| BALCONY AREA | 58.99 SQ.FT.  | 5.48 SQ.M.  |
| TOTAL AREA   | 915.04 SQ.FT. | 85.01 SQ.M. |