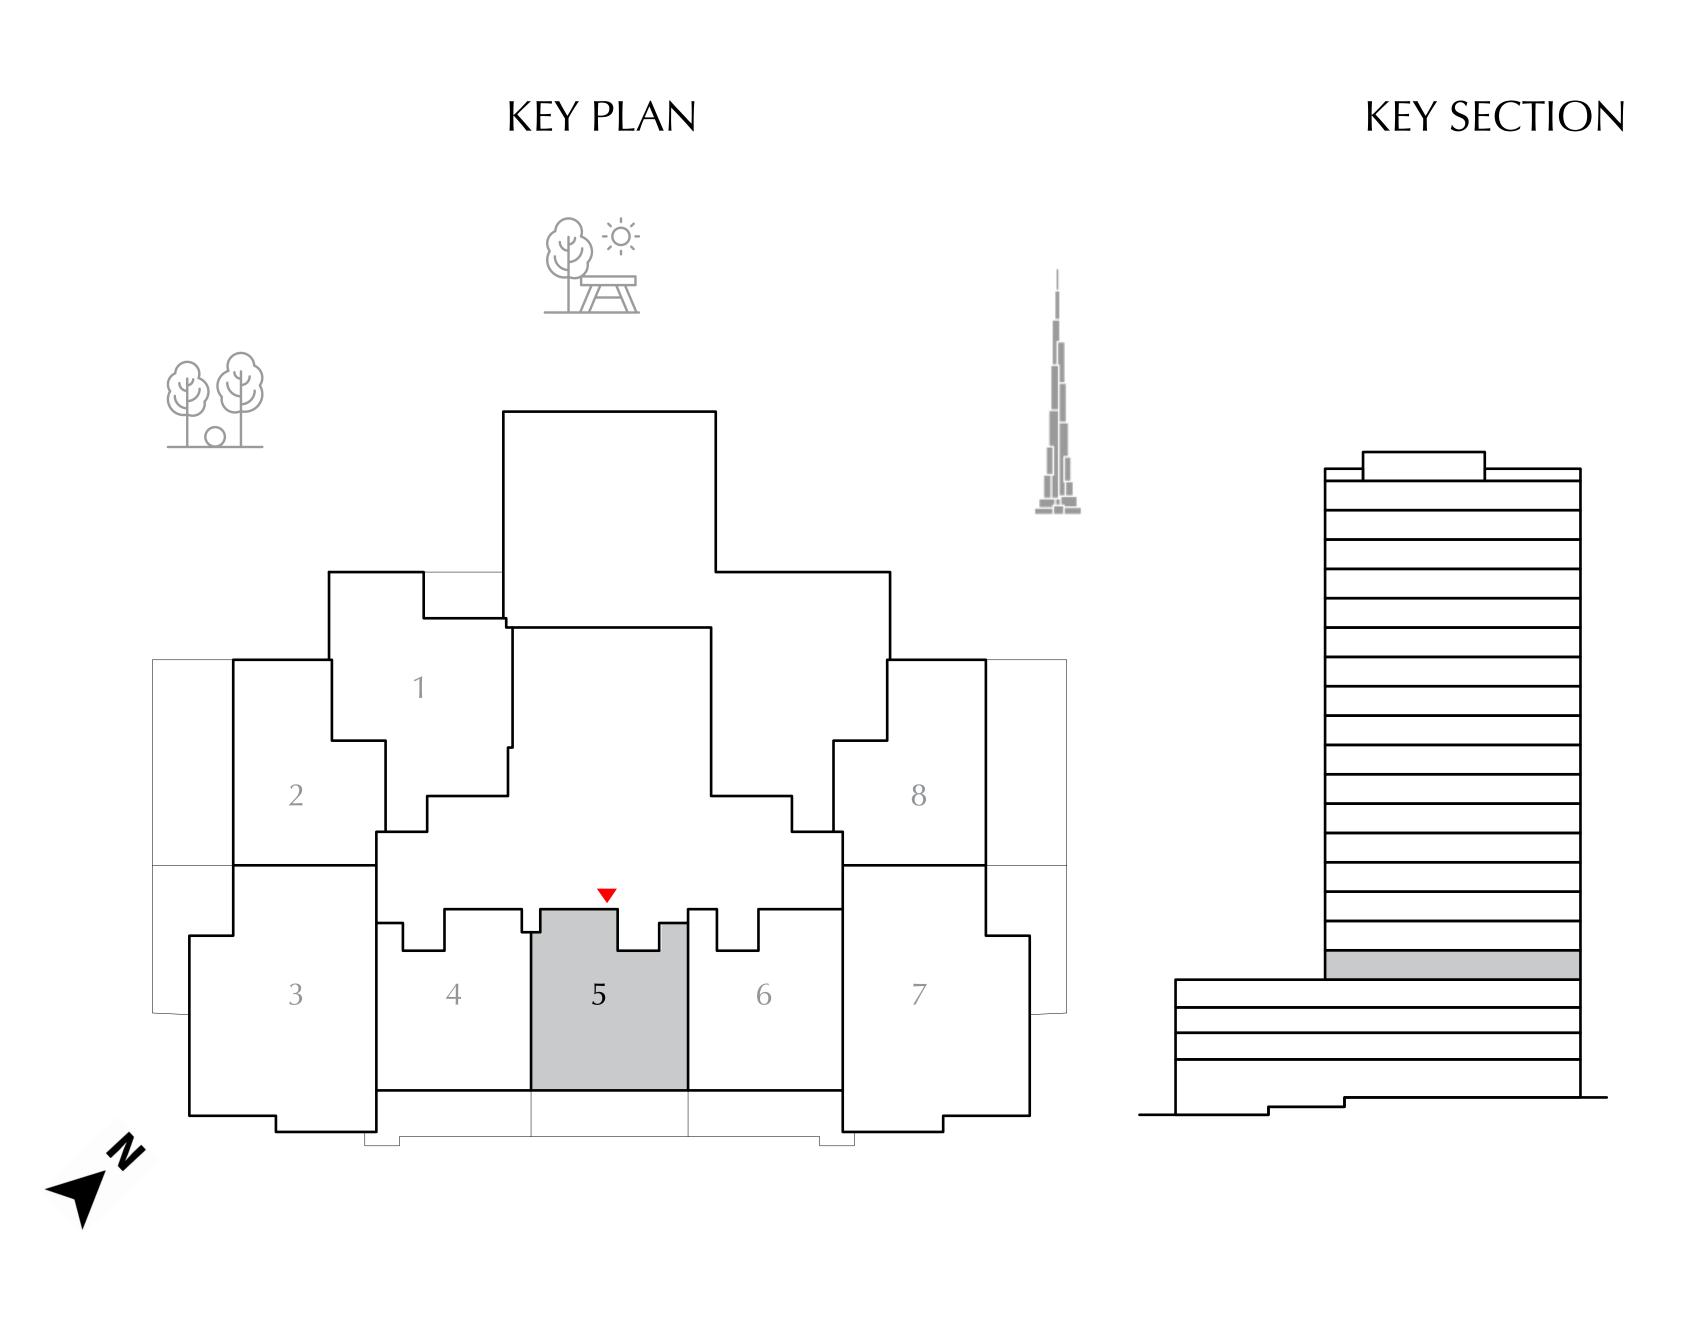

| SUITE AREA   | 499.98 SQ.FT. | 46.45 SQ.M. |
|--------------|---------------|-------------|
| BALCONY AREA | 151.13 SQ.FT. | 14.04 SQ.M. |
| TOTAL AREA   | 651.11 SQ.FT. | 60.49 SQ.M. |

| SUITE AREA   | 499.98 SQ.FT. | 46.45 SQ.M. |
|--------------|---------------|-------------|
| BALCONY AREA | 148.22 SQ.FT. | 13.77 SQ.M. |
| TOTAL AREA   | 648.20 SQ.FT. | 60.22 SQ.M. |

| SUITE AREA   | 500.20 SQ.FT. | 46.47 SQ.M. |
|--------------|---------------|-------------|
| BALCONY AREA | 154.14 SQ.FT. | 14.32 SQ.M. |
| TOTAL AREA   | 654.34 SQ.FT. | 60.79 SQ.M. |

| SUITE AREA   | 499.98 SQ.FT. | 46.45 SQ.M. |
|--------------|---------------|-------------|
| BALCONY AREA | 148.22 SQ.FT. | 13.77 SQ.M. |
| TOTAL AREA   | 648.20 SQ.FT. | 60.22 SQ.M. |