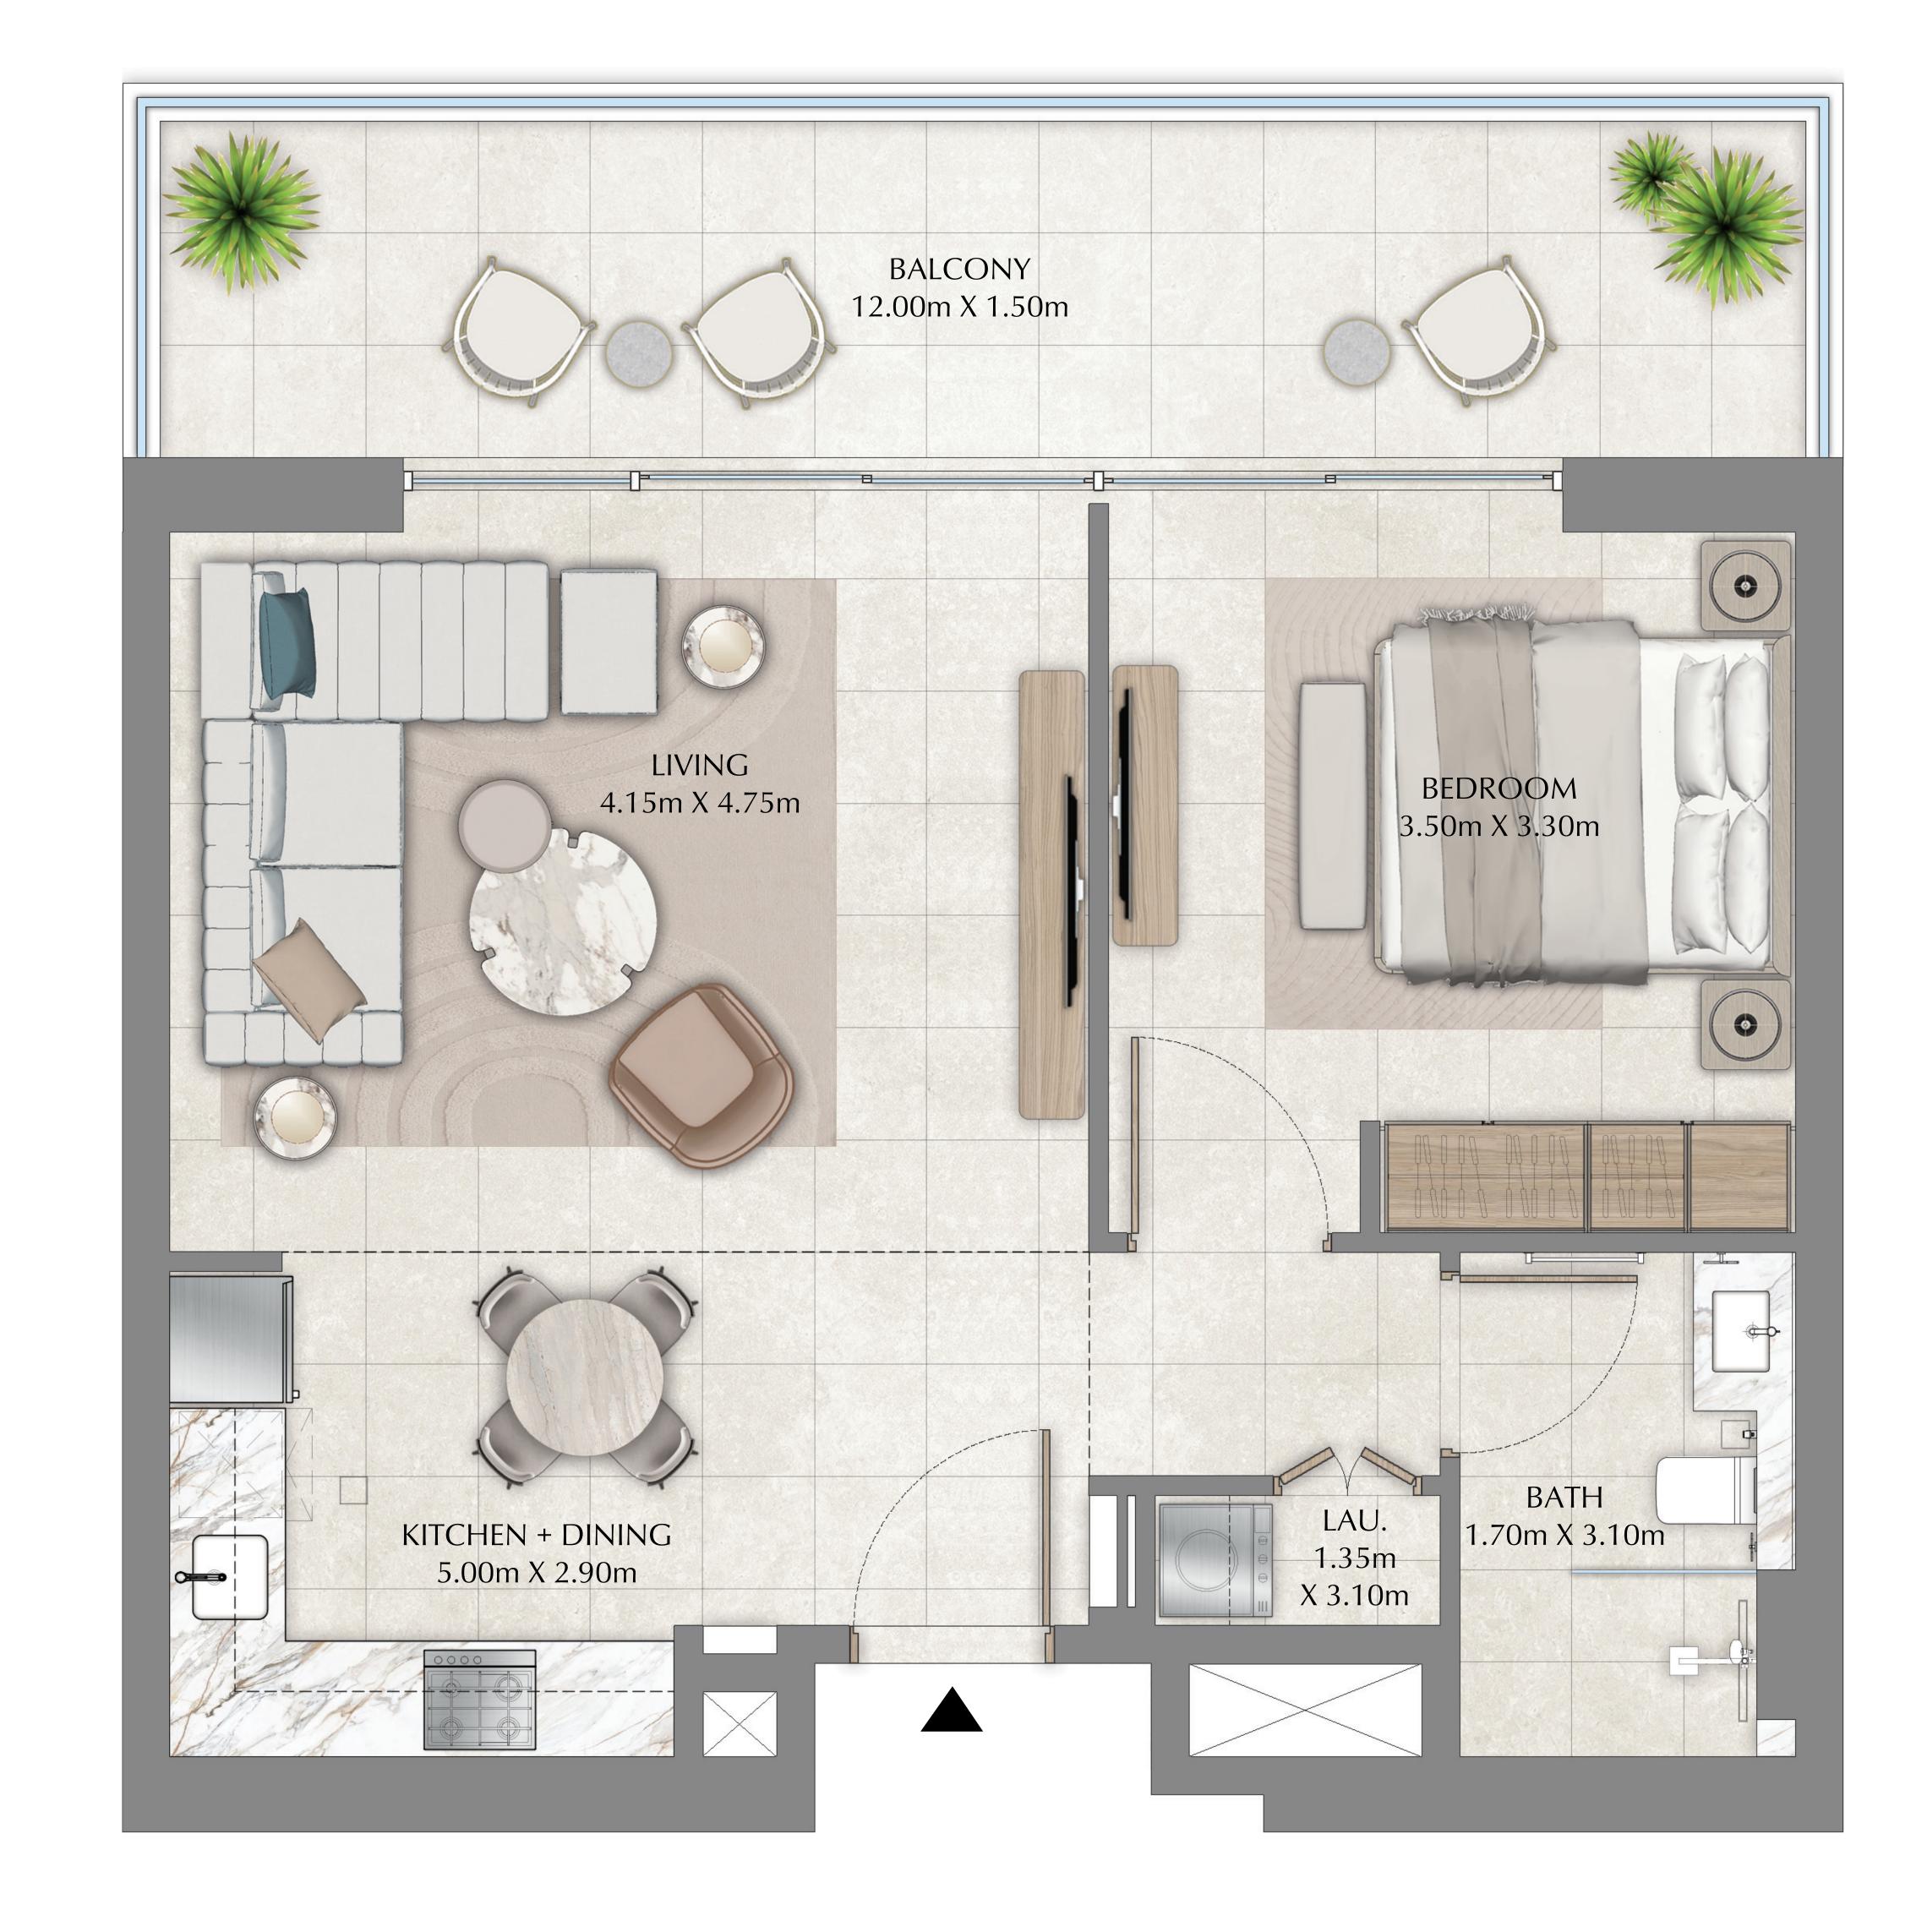

| SUITE AREA   | 641.21 SQ.FT. | 59.57 SQ.M. |
|--------------|---------------|-------------|
| BALCONY AREA | 198.49 SQ.FT. | 18.44 SQ.M. |
| TOTAL AREA   | 839.69 SQ.FT. | 78.01 SQ.M. |