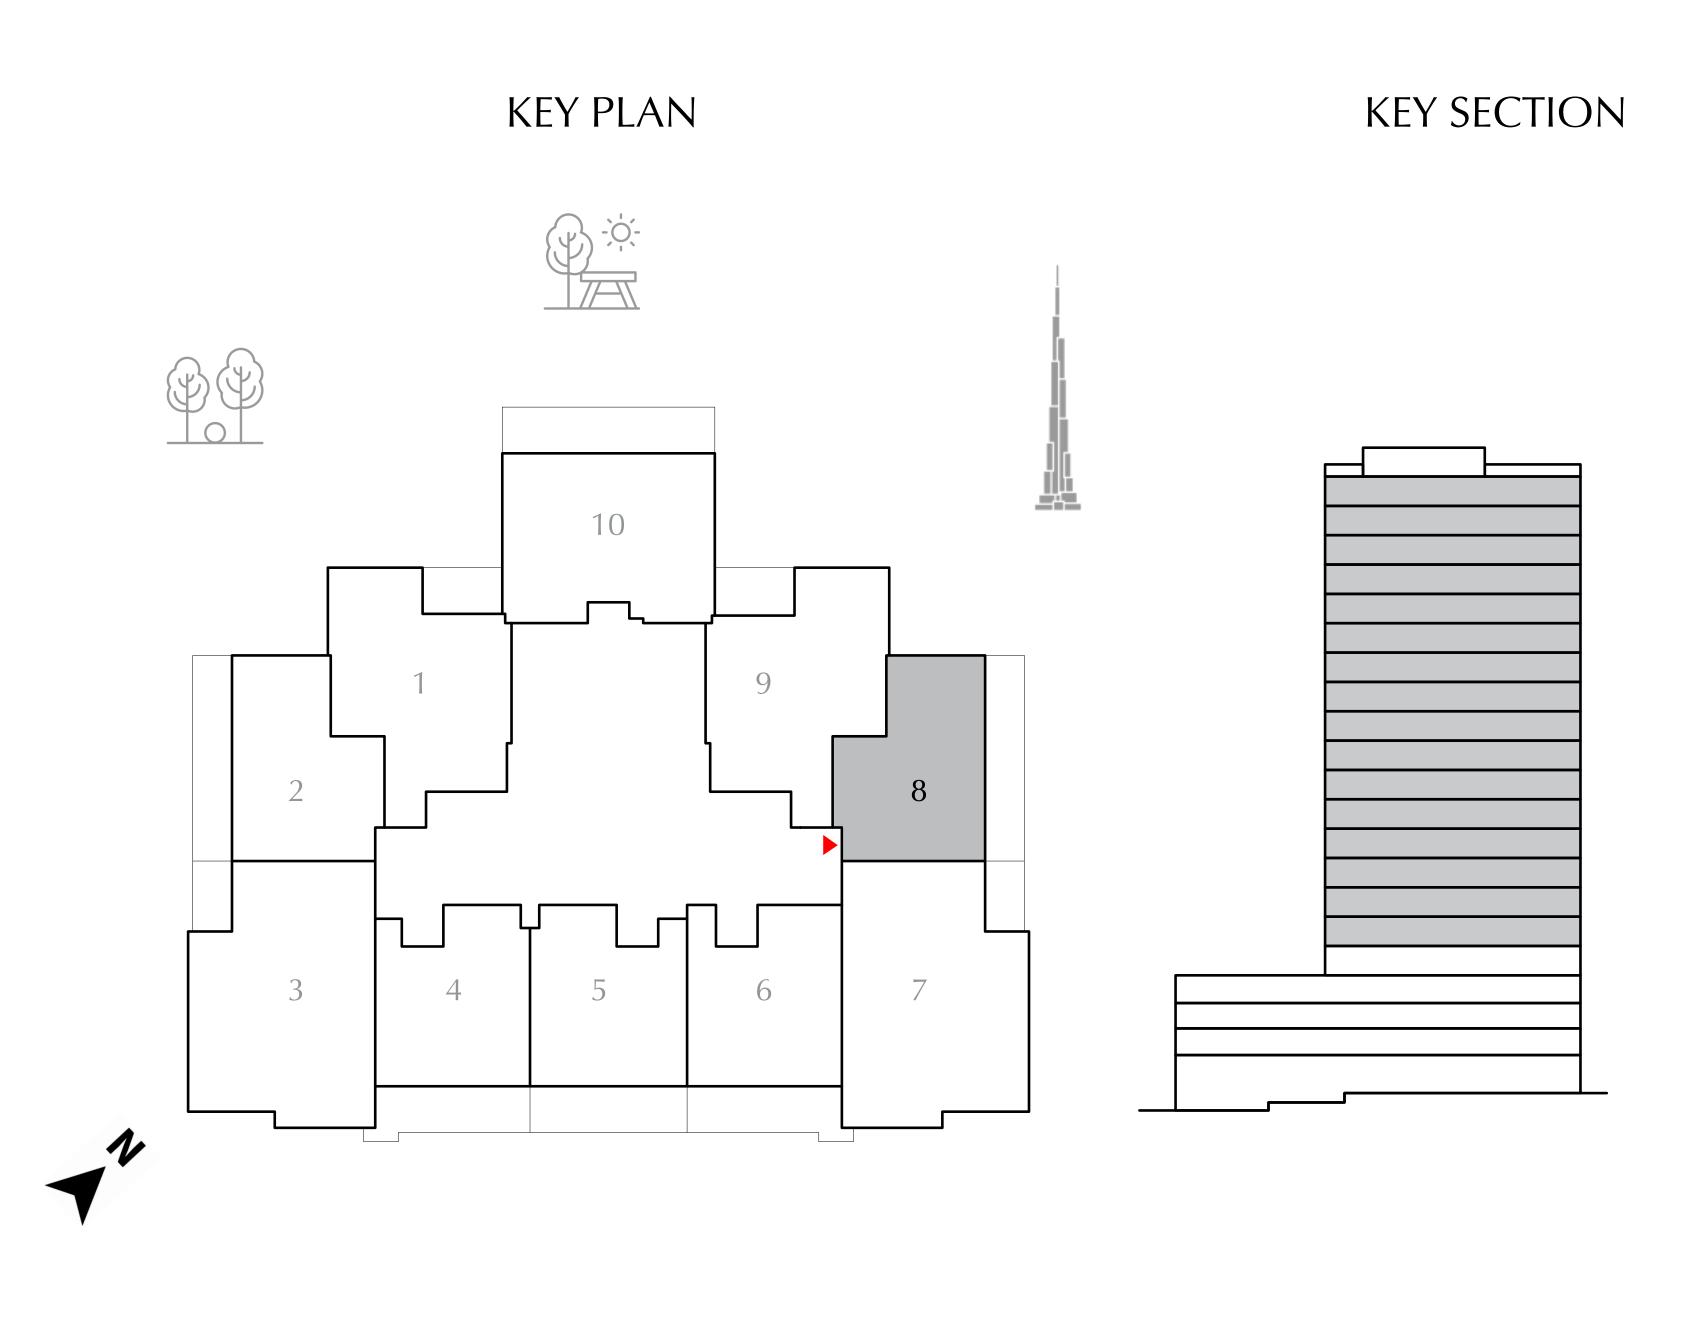

| SUITE AREA   | 500.20 SQ.FT. | 46.47 SQ.M. |
|--------------|---------------|-------------|
| BALCONY AREA | 154.14 SQ.FT. | 14.32 SQ.M. |
| TOTAL AREA   | 654.34 SQ.FT. | 60.79 SQ.M. |

| SUITE AREA   | 856.05 SQ.FT. | 79.53 SQ.M. |
|--------------|---------------|-------------|
| BALCONY AREA | 58.99 SQ.FT.  | 5.48 SQ.M.  |
| TOTAL AREA   | 915.04 SQ.FT. | 85.01 SQ.M. |