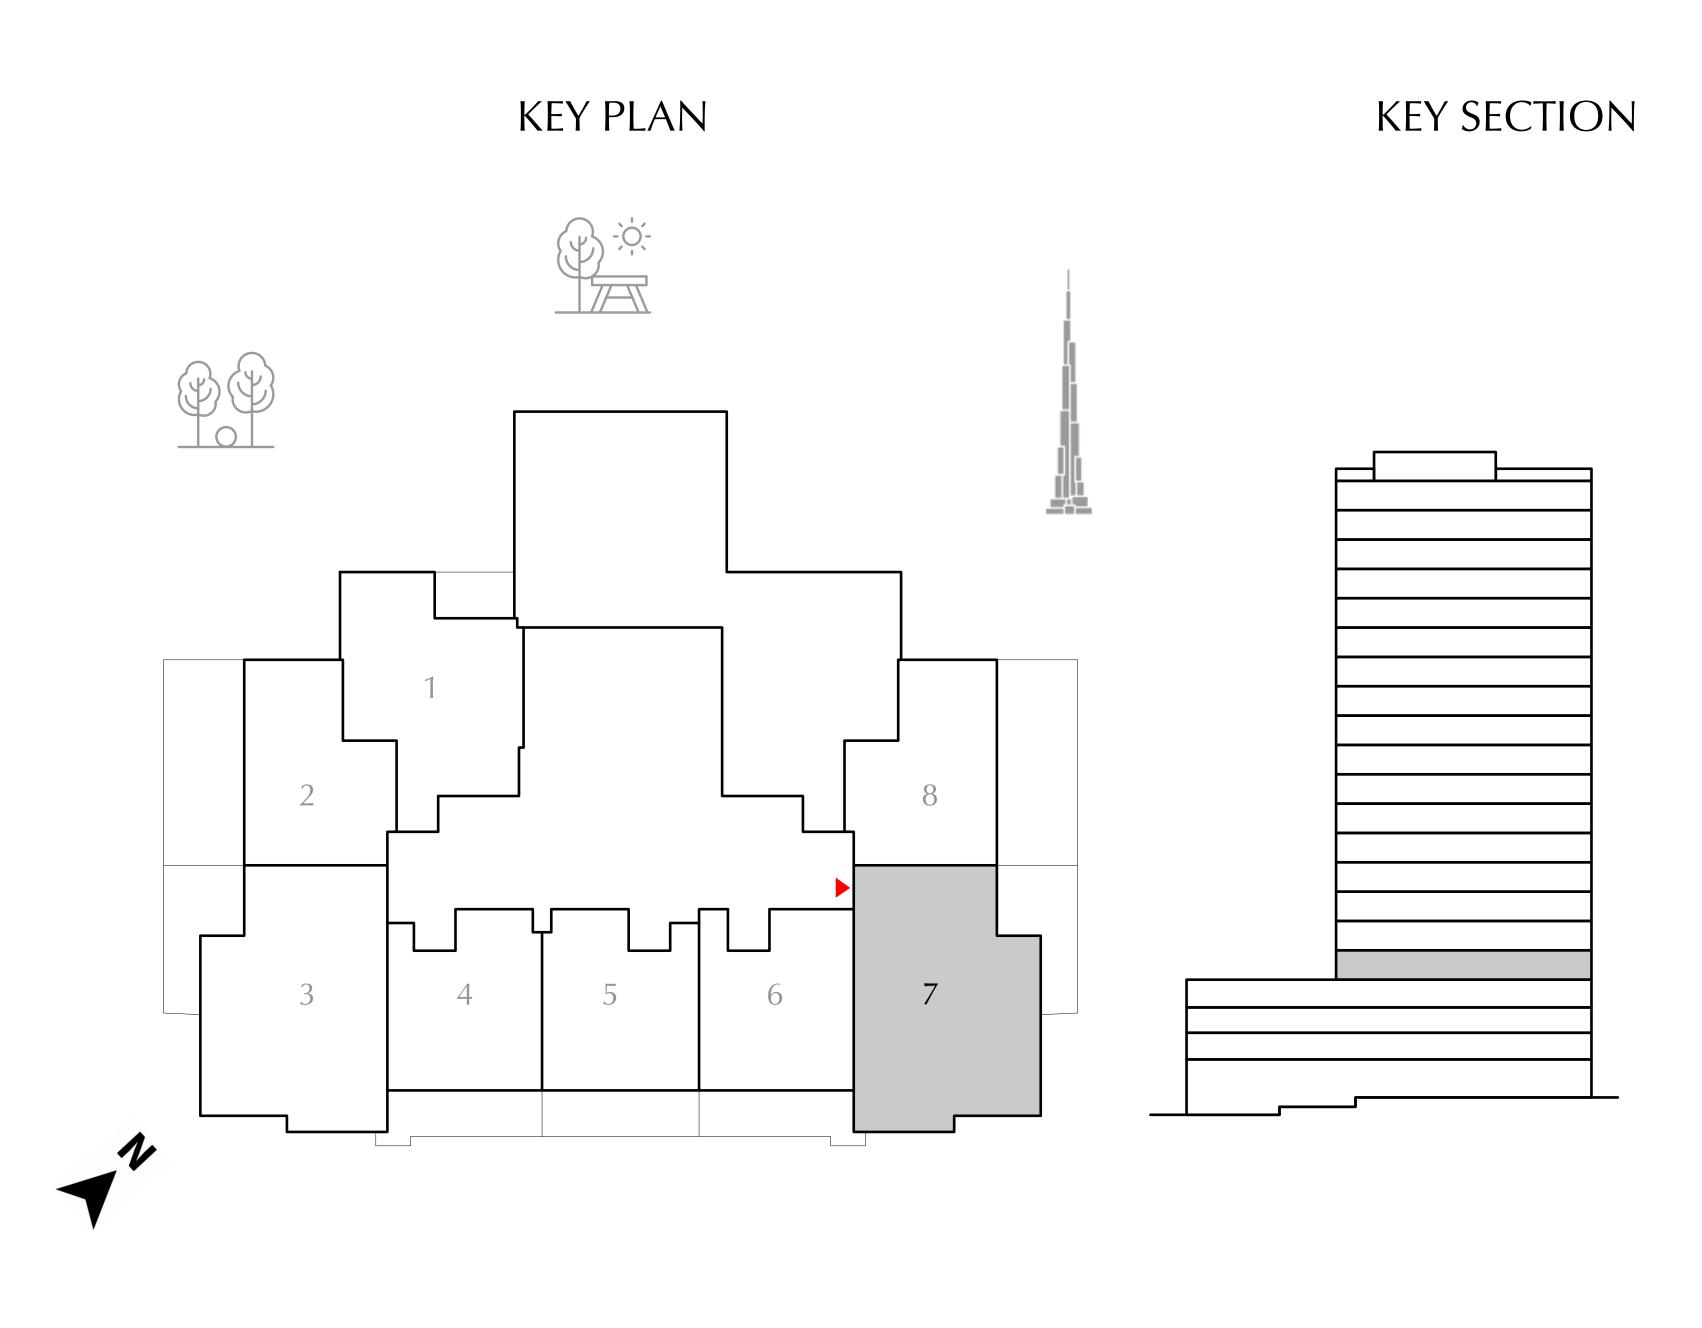

| SUITE AREA   | 499.98 SQ.FT. | 46.45 SQ.M. |
|--------------|---------------|-------------|
| BALCONY AREA | 151.13 SQ.FT. | 14.04 SQ.M. |
| TOTAL AREA   | 651.11 SQ.FT. | 60.49 SQ.M. |

| SUITE AREA   | 856.27 SQ.FT.  | 79.55 SQ.M. |
|--------------|----------------|-------------|
| BALCONY AREA | 175.77 SQ.FT.  | 16.33 SQ.M. |
| TOTAL AREA   | 1032.04 SQ.FT. | 95.88 SQ.M. |