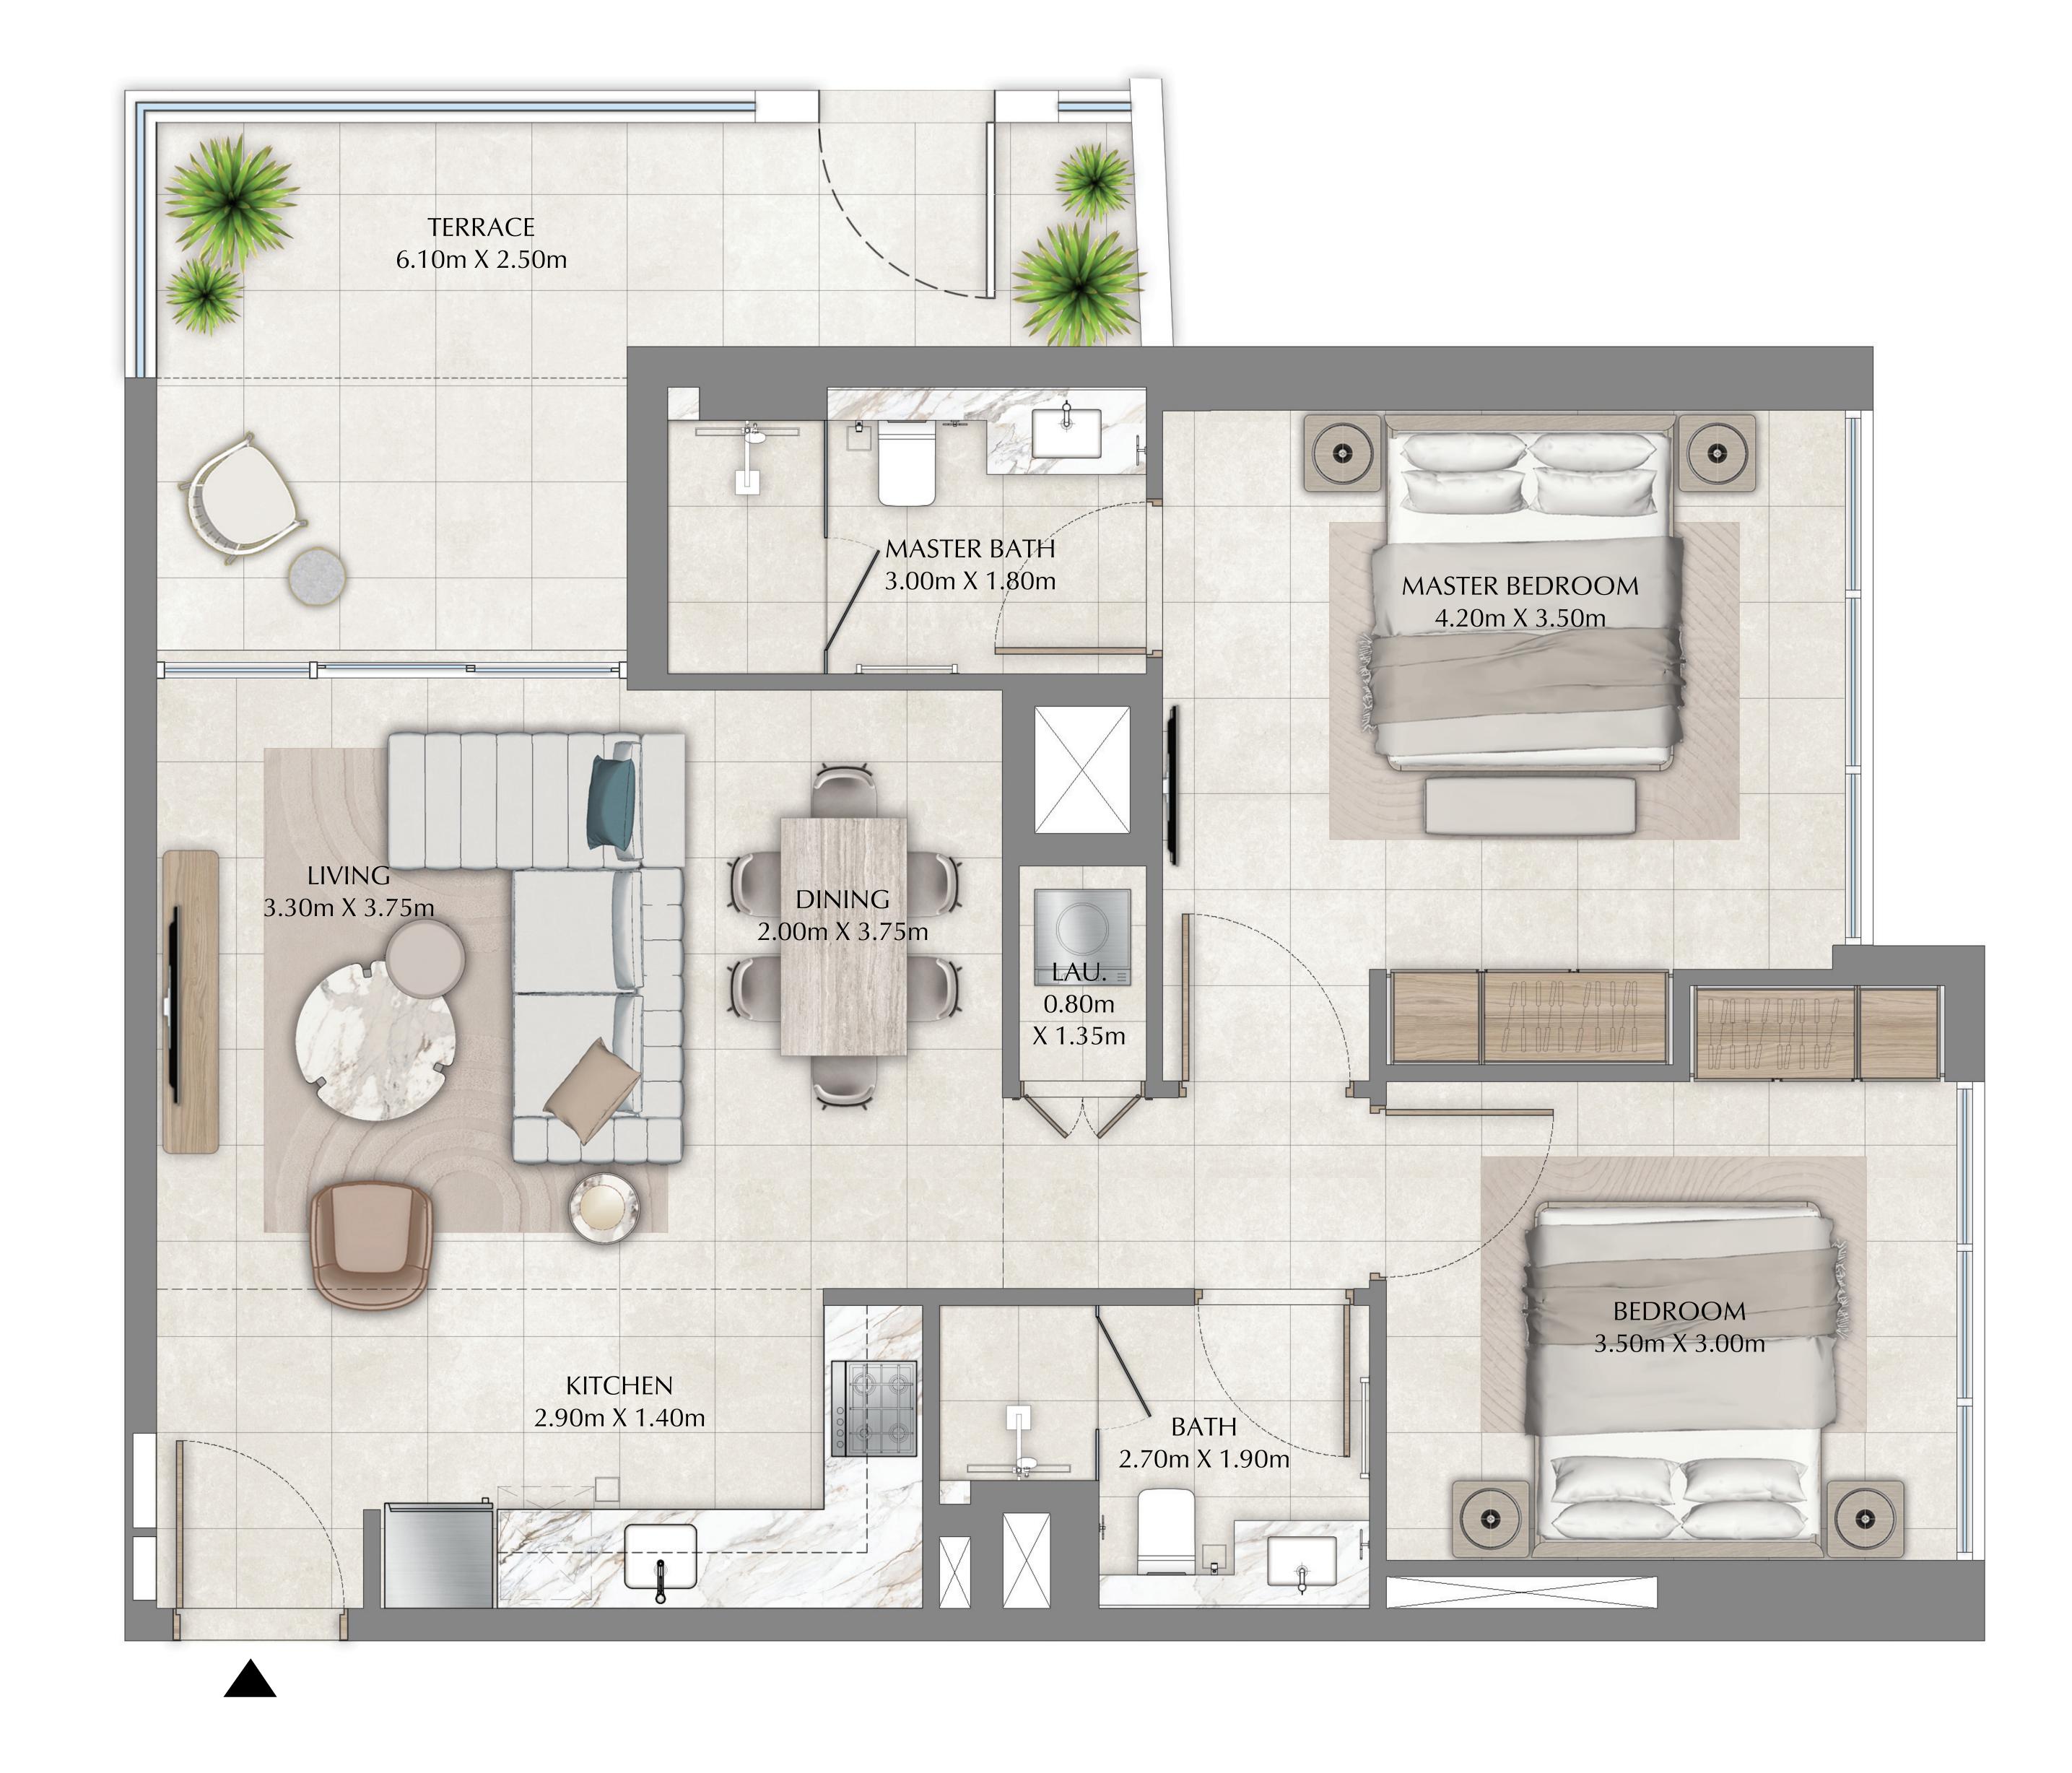

| SUITE AREA   | 499.98 SQ.FT. | 46.45 SQ.M. |
|--------------|---------------|-------------|
| BALCONY AREA | 151.13 SQ.FT. | 14.04 SQ.M. |
| TOTAL AREA   | 651.11 SQ.FT. | 60.49 SQ.M. |

| SUITE AREA   | 856.27 SQ.FT.  | 79.55 SQ.M. |
|--------------|----------------|-------------|
| BALCONY AREA | 175.77 SQ.FT.  | 16.33 SQ.M. |
| TOTAL AREA   | 1032.04 SQ.FT. | 95.88 SQ.M. |