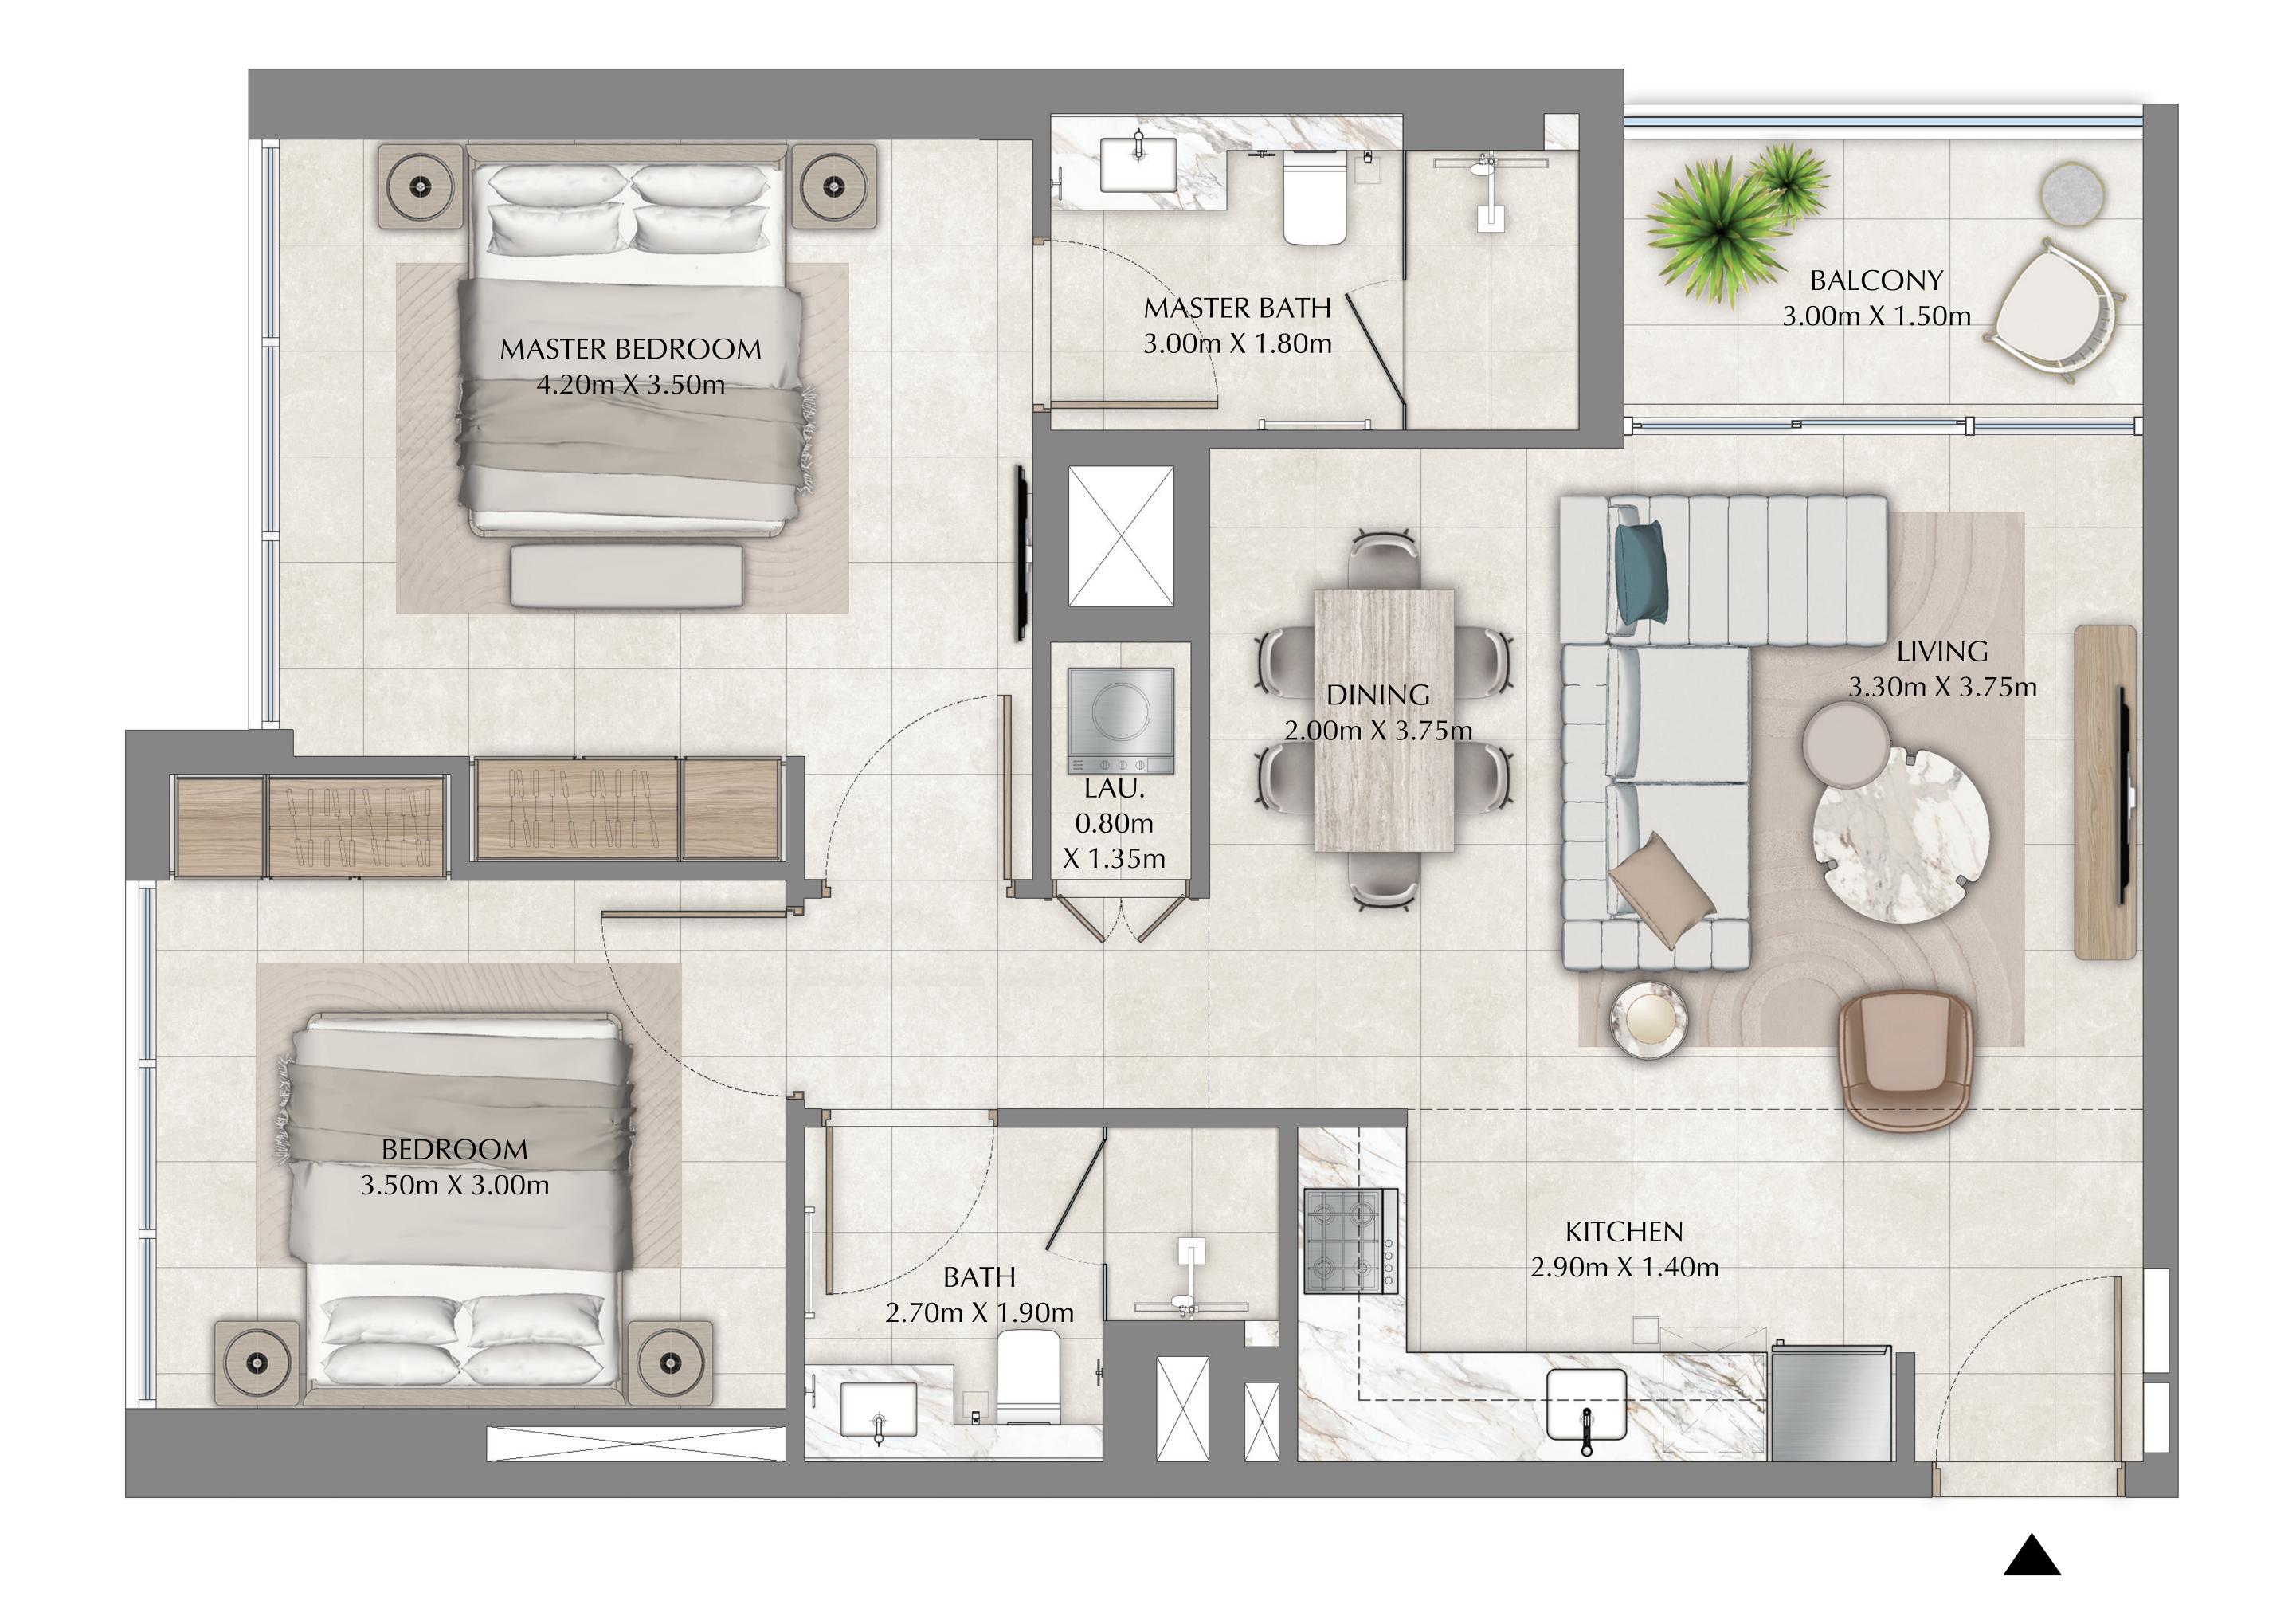

| SUITE AREA   | 499.98 SQ.FT. | 46.45 SQ.M. |
|--------------|---------------|-------------|
| BALCONY AREA | 151.13 SQ.FT. | 14.04 SQ.M. |
| TOTAL AREA   | 651.11 SQ.FT. | 60.49 SQ.M. |

| SUITE AREA   | 856.27 SQ.FT.  | 79.55 SQ.M. |
|--------------|----------------|-------------|
| BALCONY AREA | 175.77 SQ.FT.  | 16.33 SQ.M. |
| TOTAL AREA   | 1032.04 SQ.FT. | 95.88 SQ.M. |