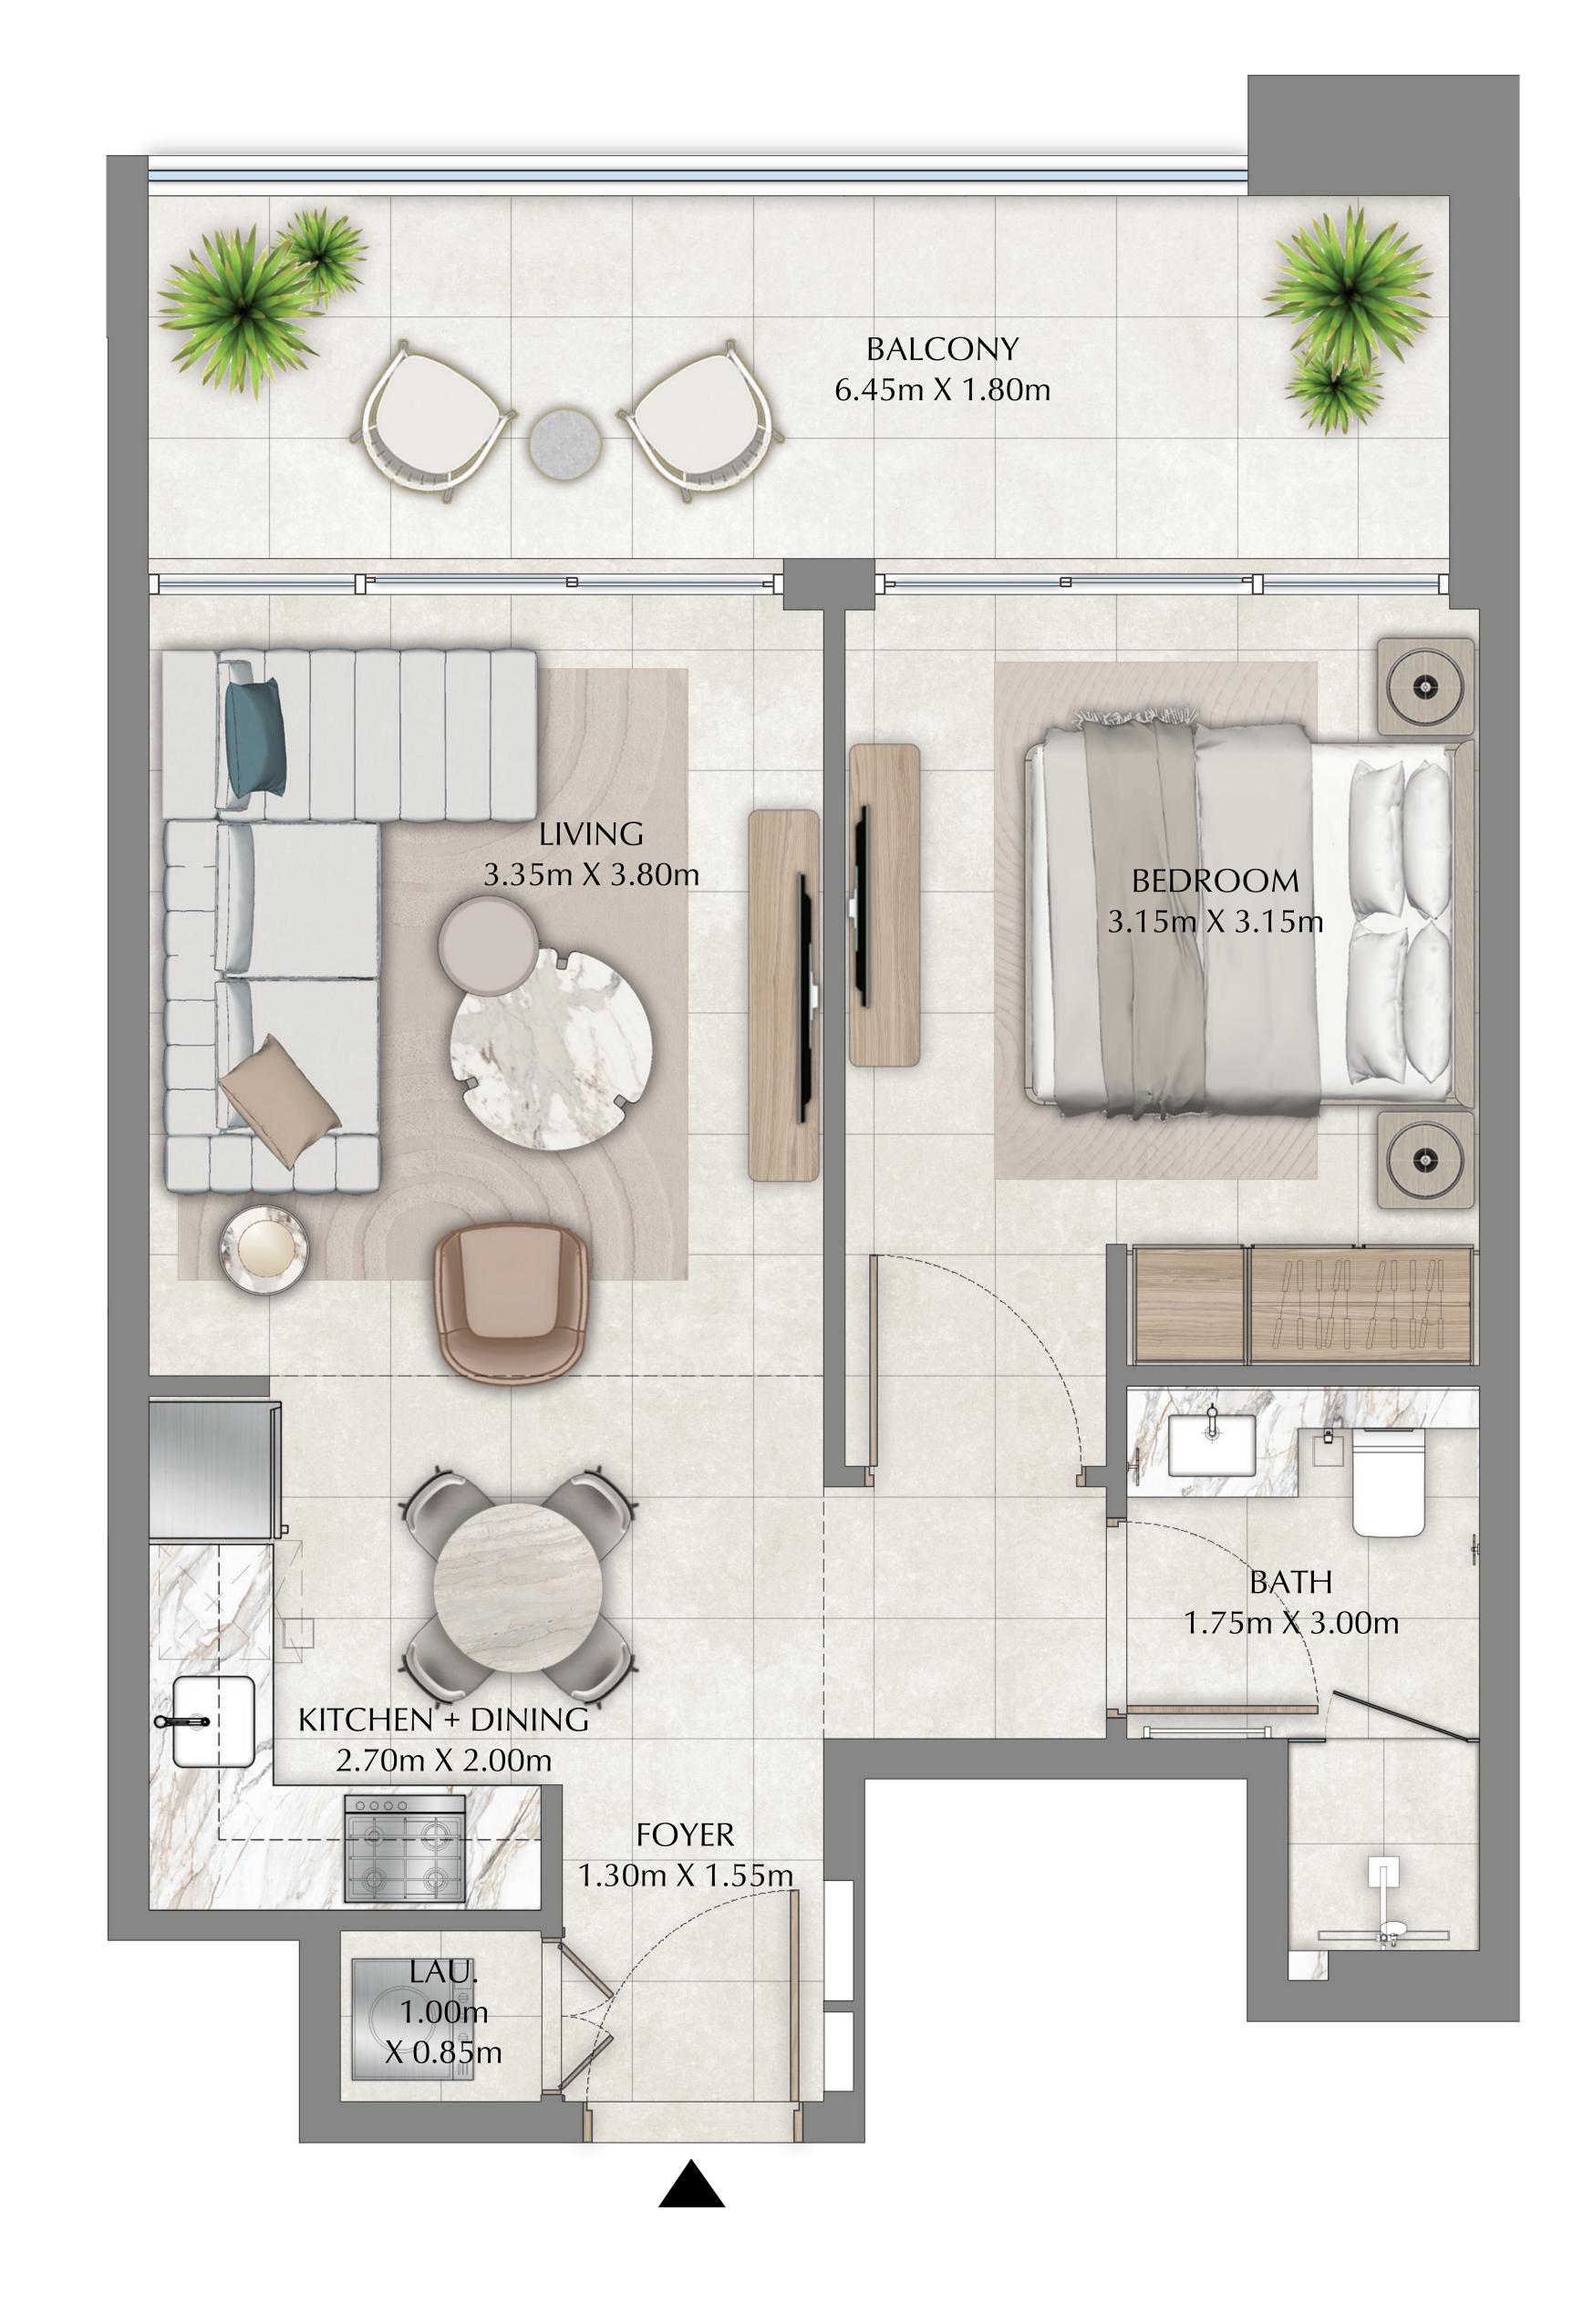

| SUITE AREA   | 500.20 SQ.FT. | 46.47 SQ.M. |
|--------------|---------------|-------------|
| BALCONY AREA | 154.14 SQ.FT. | 14.32 SQ.M. |
| TOTAL AREA   | 654.34 SQ.FT. | 60.79 SQ.M. |

| SUITE AREA   | 499.98 SQ.FT. | 46.45 SQ.M. |
|--------------|---------------|-------------|
| BALCONY AREA | 148.22 SQ.FT. | 13.77 SQ.M. |
| TOTAL AREA   | 648.20 SQ.FT. | 60.22 SQ.M. |