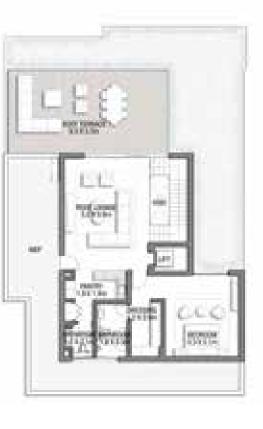

### SECOND FLOOR

FIRST FLOOR

### 6 BEDROOMS + FORMAL AND FAMILY LOUNGES + ROOF LOUNGE AND TERRACE

| FLOOR TYPE                       | SQ. M. | SQ. FT.  |
|----------------------------------|--------|----------|
| Ground Floor                     | 245.30 | 2,640.39 |
| Balcony / Terrace / Porch-GF     | 4.95   | 53.28    |
| First Floor Area                 | 229.40 | 2,469.24 |
| Balcony / Terrace – First Floor  | 38.07  | 409.78   |
| Second Floor Area                | 114.00 | 1,227.09 |
| Balcony / Terrace – Second Floor | 51.59  | 555.31   |
| Garage – Covered                 | 48.37  | 520.65   |
| TOTAL BUILT-UP AREA              | 731.68 | 7,875.74 |
|                                  |        |          |
| Garage with Pergola              | 0.0    | 0.0      |
| TOTAL AREA                       | 731.68 | 7,875.74 |