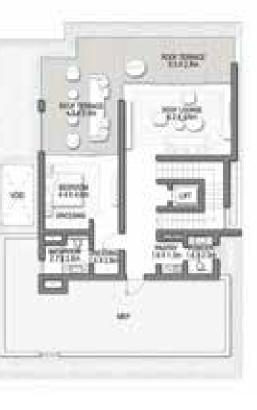

ors inside so that every moment is enriched with natural sunlight.

## LIVE IN THE MASTERPIECE

One unique feature of this home is the comfortable and striking double-height lounge, which faces onto an intimate green courtyard. Relax in this private, jewel-like space while feeling the calming effects of the natural elements.



# The exceptional master suite includes a private balcony with exquisite water views.











# With a focus on meticulous detailing and the finest of finishes, this villa represents an exceptional lifestyle.

A HOME CRAFTED FOR WELLNESS.

This is a home crafted in perfect harmony with nature. From framed open views, to outdoor courtyards, and private space, an inviting and positive atmosphere is created for all who walk through its doors.





### GROUND FLOOR





# Numbers, square footage and floor plans are approximate. Final dimensions, square footage and floor plans may vary and are subject to change without notice. The developer reserves the right to make revisions. Built–Up Area is measured in accordance with Dubai Land Department standards. Plans, artistic renderings, landscaping and images are for illustrative purposes only and are subject to change without notice. Landscape shown is indicative and not provided by the developer. Pool layout and configuration shown on floor plans are for general illustrative purposes only and are not provided by the developer. The Bespoke Edition Option offered to the buyer at additional price will include a standard pool offering.

### SECOND FLOOR

FIRST FLOOR

### VILLA

## ACQUAMARINA

Beach Villas Co