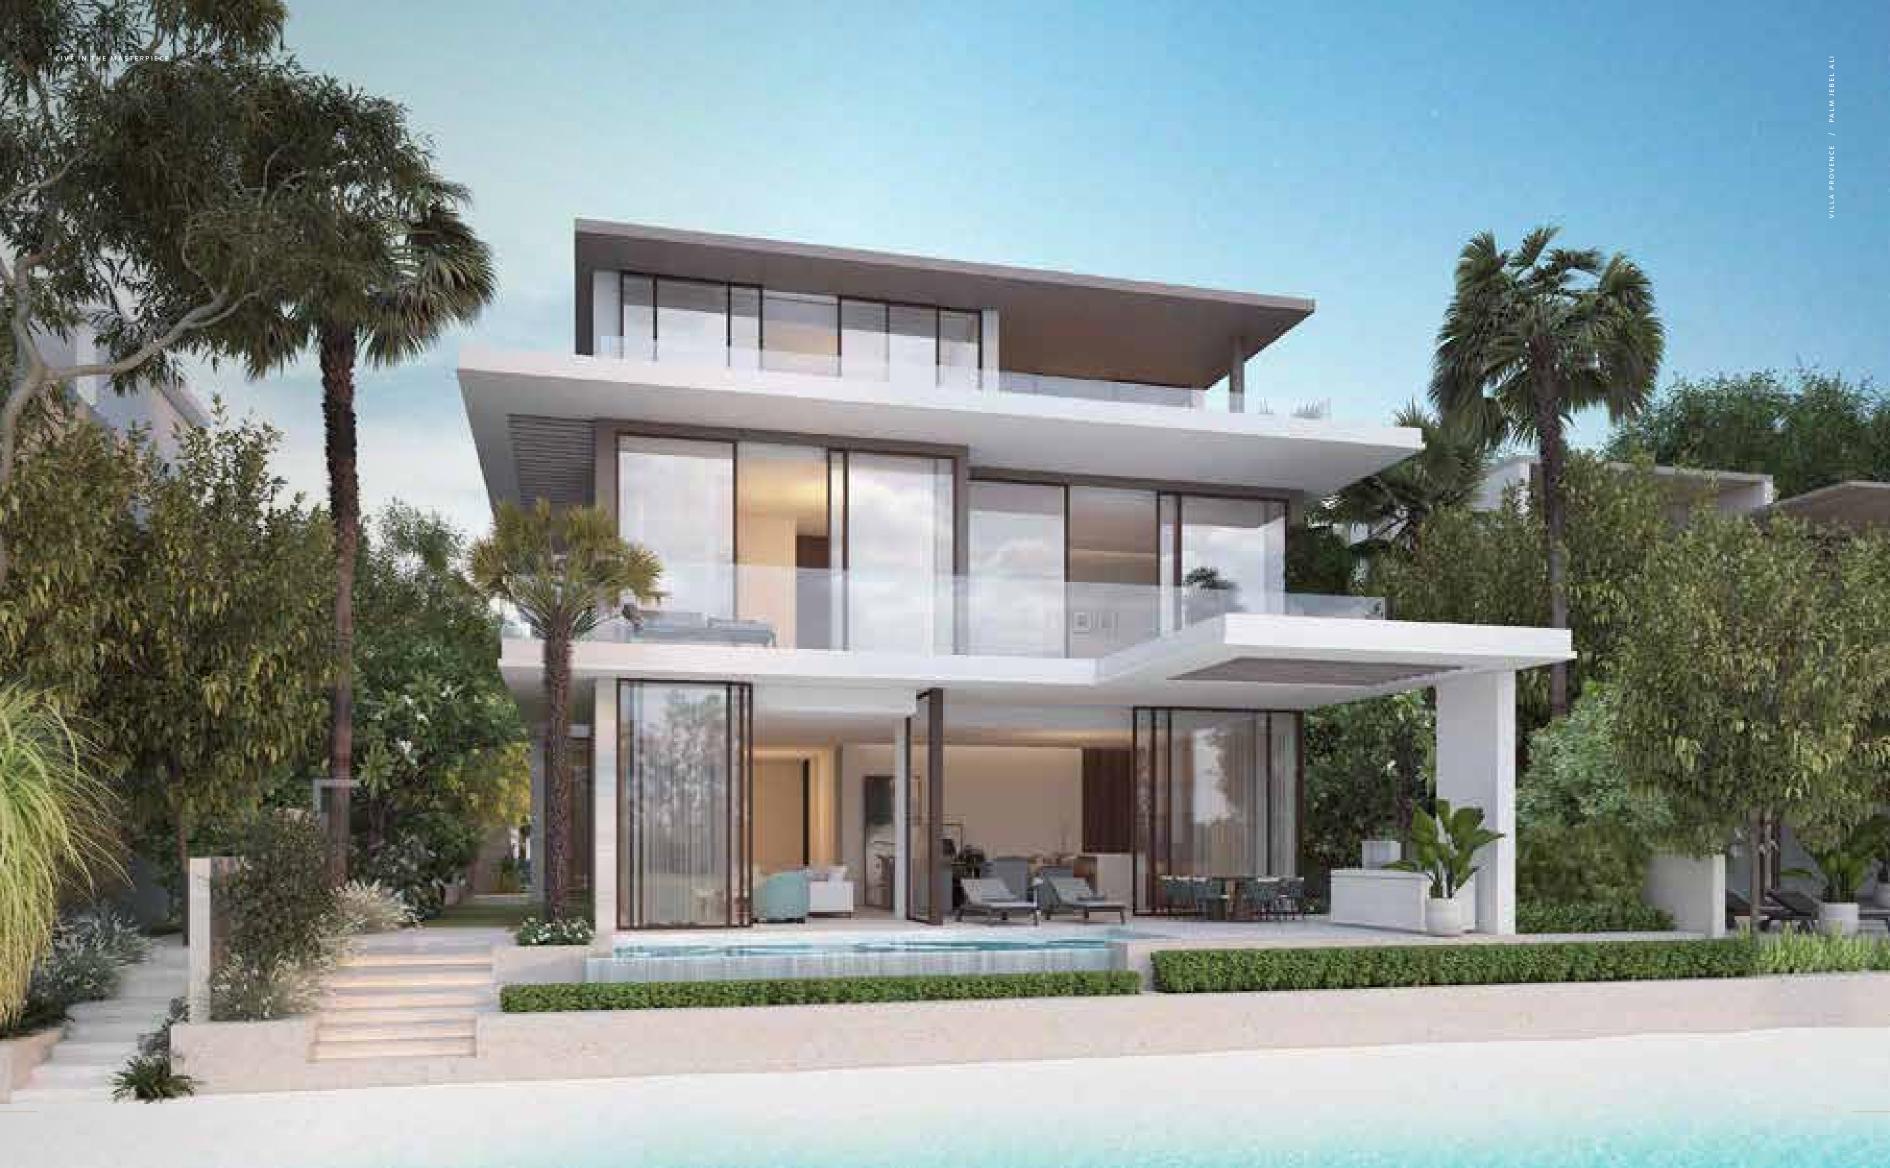

# P R O V E N C E

HE BEACH COLLECTION

NAKHEEL

### A STRIKING CONTRAST

THIS OPULENT SEAFRONT VILLA IS CONTRASTING SHADES.

The result is a truly spectacular and unique villa with true indoor-outdoor connectivity. The contrasting colour palette continues from the external façade into the interiors.

Every emotion in Provence comes from a contrast of shades. In this villa, the balance of design is achieved through the contrast of dark and light. Here, not just every detail but every movement, step and thought flow together as though part of a harmonious melody.

VILLA PROVENCE

Five-Bedroom Property

"The layout of the space is designed to give the residents a chance to see the outstanding views at every opportunity possible." LW DESIGN - ARCHITECT

LIVE IN THE MASTERPIECE