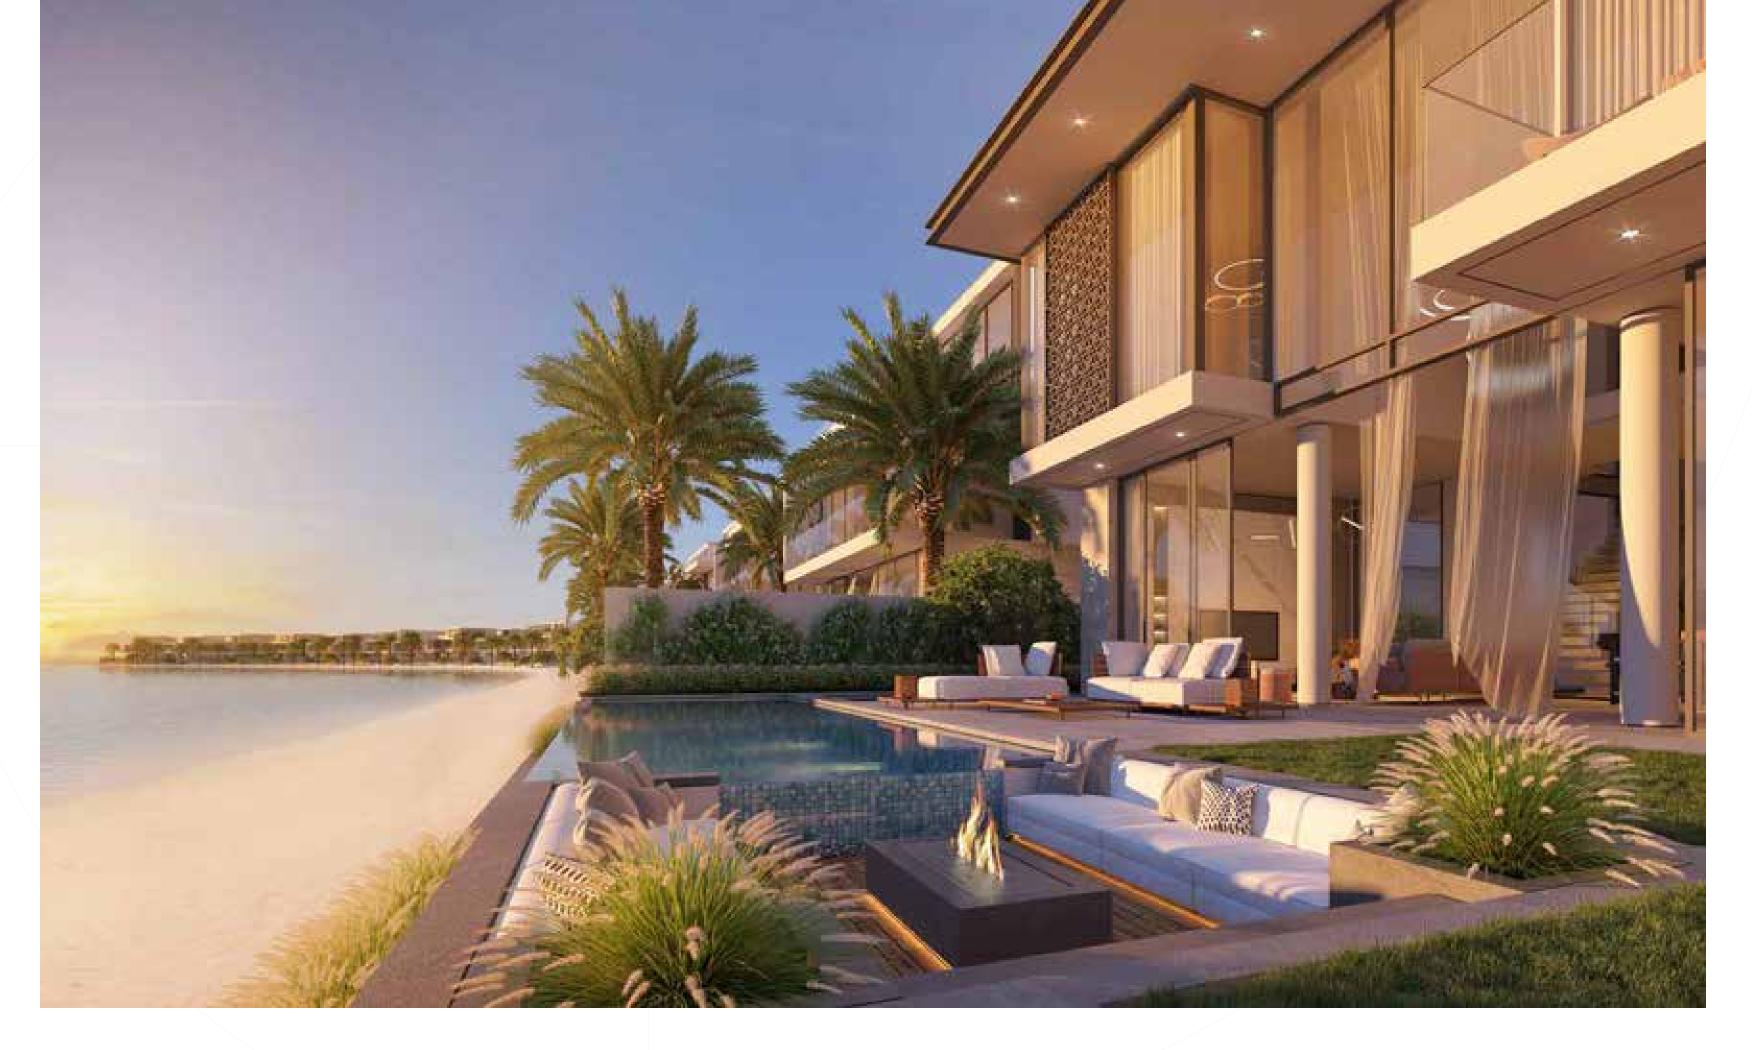

Gaze out at glittering blue water and white sands as you relax in the peace and tranquillity of home.

FROM THE FLOATING FEATURE STAIRCASE OVERLOOKING THE PRIVATE SIDE COURTYARD, YOU WILL BE ABLE TO OBSERVE THE SEA AS IF FROM THE DECK OF YOUR SHIP.

The opulent living and dining room is the perfect location to embrace the infinite blue of the horizon with family and friends.

A multipurpose rooftop lounge, which leads to a breathtaking terrace, crowns this beautiful villa.