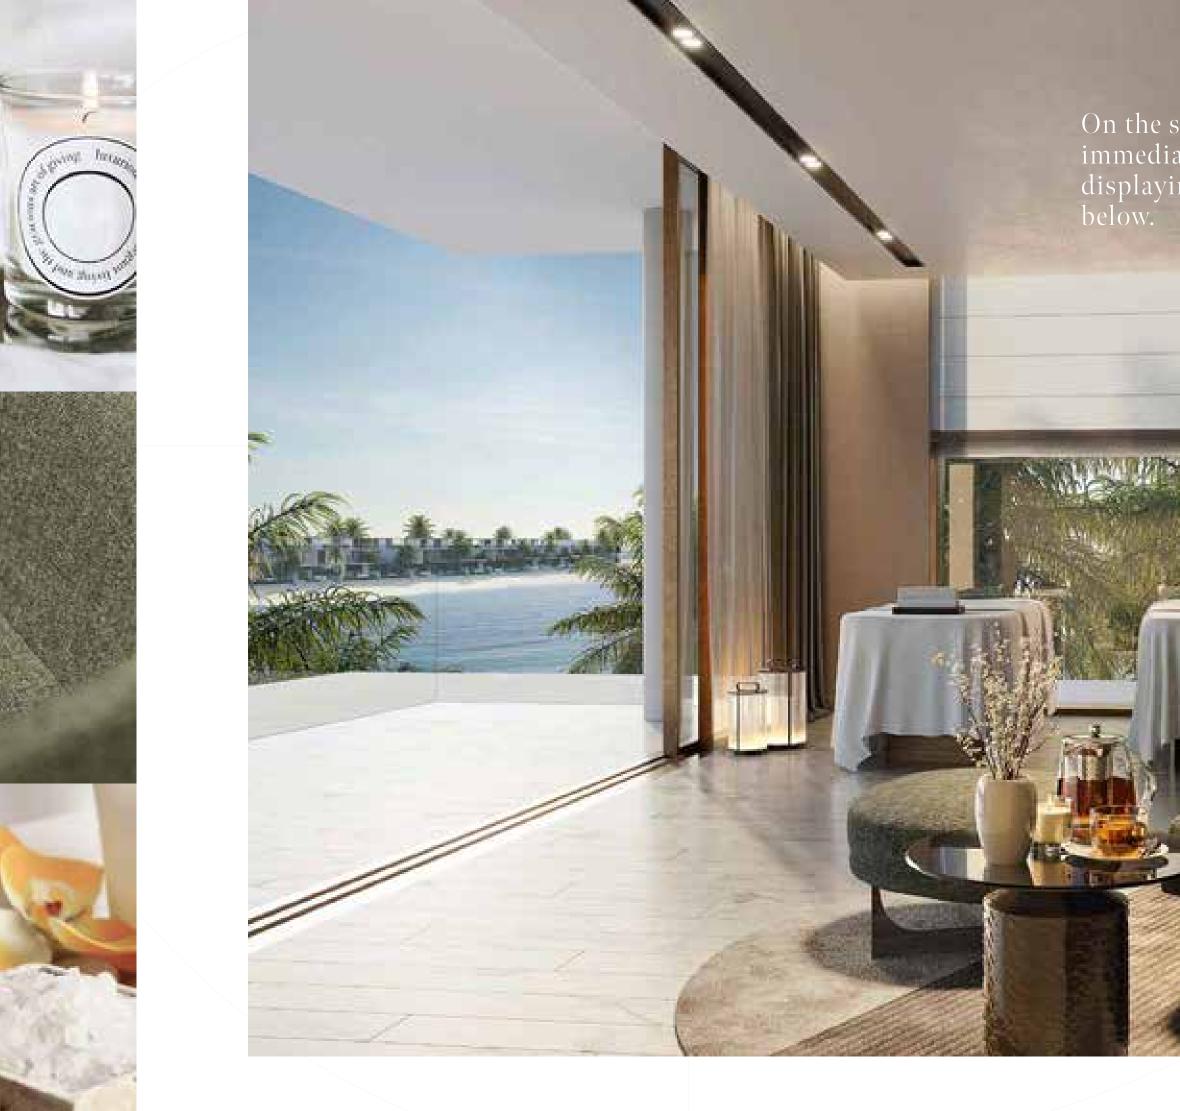

THIS SOPHISTICATED OPEN-PLAN SPACE IS FILLED WITH NATURAL LIGHT FROM THE FLOOR-TO-CEILING GLASS, ENHANCING THE SPACE WITH UNLIMITED SEA VIEWS.

On the second floor, a private roof lounge allows immediate access to the stunning roof terrace, displaying sweeping views of the dazzling seafront below.