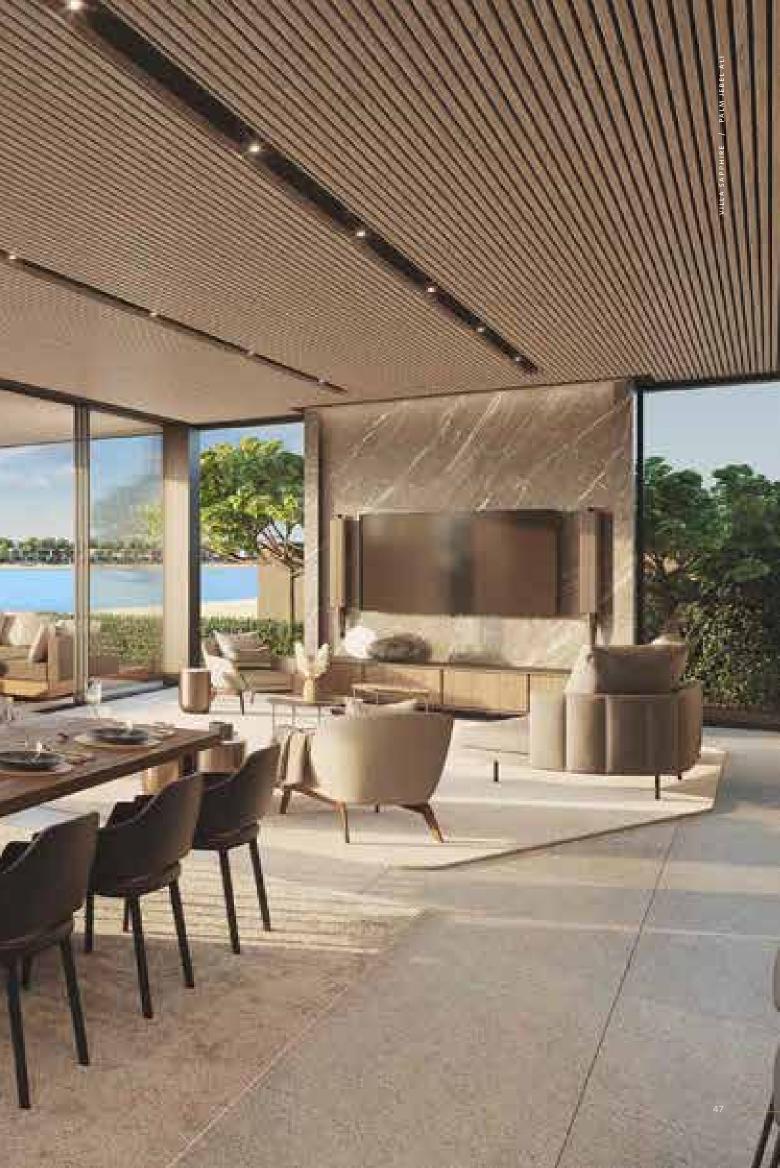

## A PRECIOUS, STATELY HOME

AN ILLUMINATED, MINIMALIST RESIDENCE THAT SPARKLES LIKE A PRECIOUS STONE SET

Picture precious jewels that shine brilliantly in the light, and the dazzling waters of the ever-changing sea sparkling under the glowing sun. This home glitters like a precious gemstone as it sits high above the waves, providing a luxurious beachfront

"Maximising the views was critical in designing these luxury villas, best illuminating the spaces utilising natural daylight." WHITESPACE - ARCHITECT

A HISTORY

IN THIS IDEAL WATERFRONT SETTING, THE BEACHFRONT GARDEN BECOMES THE HEART OF THE HOME. SPEND HOURS RELAXING UNDER GLORIOUS SUNSHINE WHILST GAZING OVER THE GLISTENING BLUE SEA.