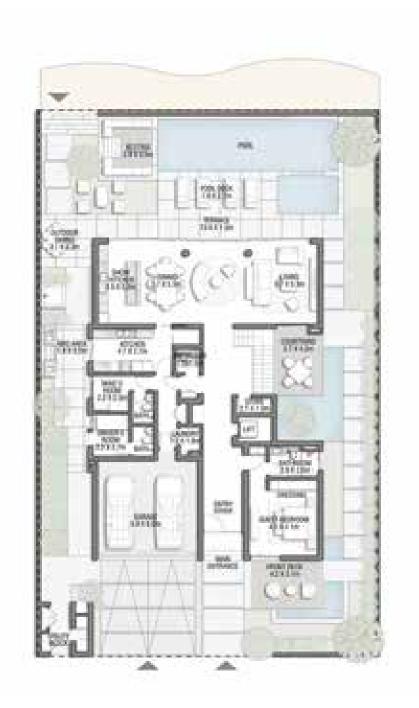

### GROUND FLOOR

### 6 BEDROOMS + FORMAL AND FAMILY LOUNGES + ROOF LOUNGE AND TERRACE

| FLOOR TYPE                       | SQ. M. | SQ. FT.  |
|----------------------------------|--------|----------|
| Ground Floor                     | 245.30 | 2,640.39 |
| Balcony / Terrace / Porch-GF     | 4.95   | 53.28    |
| First Floor Area                 | 229.40 | 2,469.24 |
| Balcony / Terrace – First Floor  | 38.07  | 409.78   |
| Second Floor Area                | 114.00 | 1,227.09 |
| Balcony / Terrace – Second Floor | 51.59  | 555.31   |
| Garage – Covered                 | 48.37  | 520.65   |
| TOTAL BUILT-UP AREA              | 731.68 | 7,875.74 |
|                                  |        |          |
| Garage with Pergola              | 0.0    | 0.0      |
| TOTAL AREA                       | 731.68 | 7,875.74 |