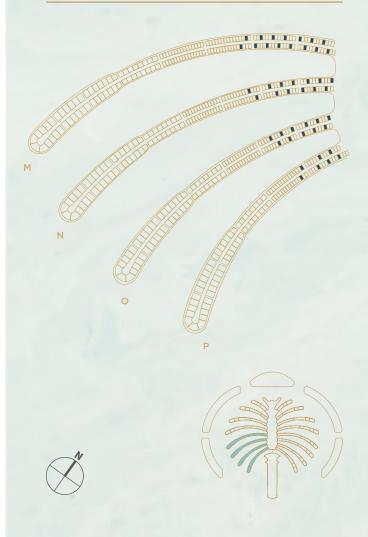

## T H E F R O N D S BEACH COLLECTION

Non-section of the section of the se

FLOURISHING GREEN FRONDS

CITY LIVING.

Each exclusive frond forms its own thoughtfully planned private neighbourhood. Discover elegant streets painted in varying shades of green. Lush, layered flora merges with carefully curated foliage to create a perfectly harmonious residential landscape directly on the beachfront.

The frond community focuses on offering an active lifestyle, with wide walkable streets allowing pedestrians and bikers to access the beach through pocketed parks. The frond streetscape offers an intensely lush and fragrant landscape providing adequate shade coverage, with designated tree corridors alternating with street lighting and an additional layer of planting buffer to complete this idyllic verdant oasis.