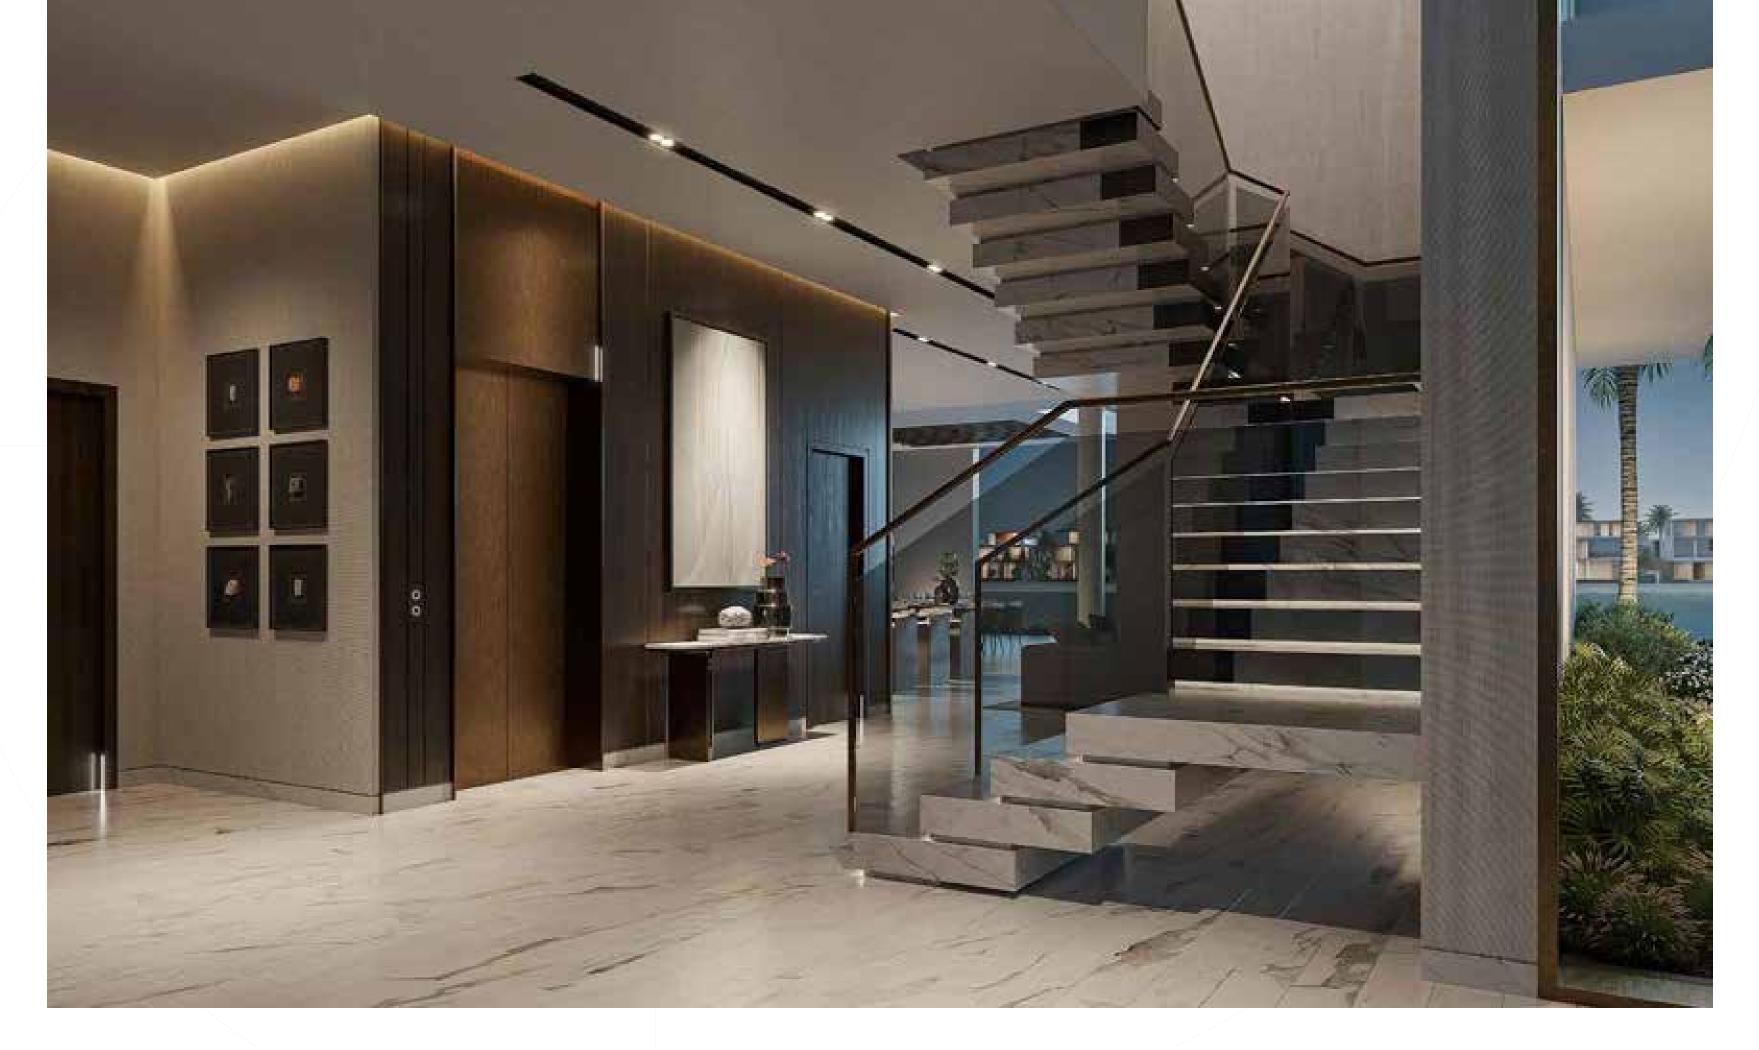

Admire the structured façade before passing through the beautiful double-height foyer, where a dramatic experience of light and air awaits you. This refined residence invites nature indoors with natural materials and seamless indoor-outdoor space.

THE MAJESTIC DOUBLE-VOLUME ENTRY SPACE DEFINES THE GRANDEUR OF THE VILLA LEADING TO THE FEATURE STATEMENT STAIRCASE LOCATED IN THE MAIN FOYER. THE PRIVATE GUEST SUITE, POSITIONED AT THE FRONT OF THE PROPERTY, OPENING DIRECTLY TO THE FRONT GARDEN, ALLOWS IT TO SERVE AS A QUIET HOME OFFICE FOR ENHANCED PRIVACY. The master bedroom also enjoys extended sea views and an indoor-outdoor ambience.