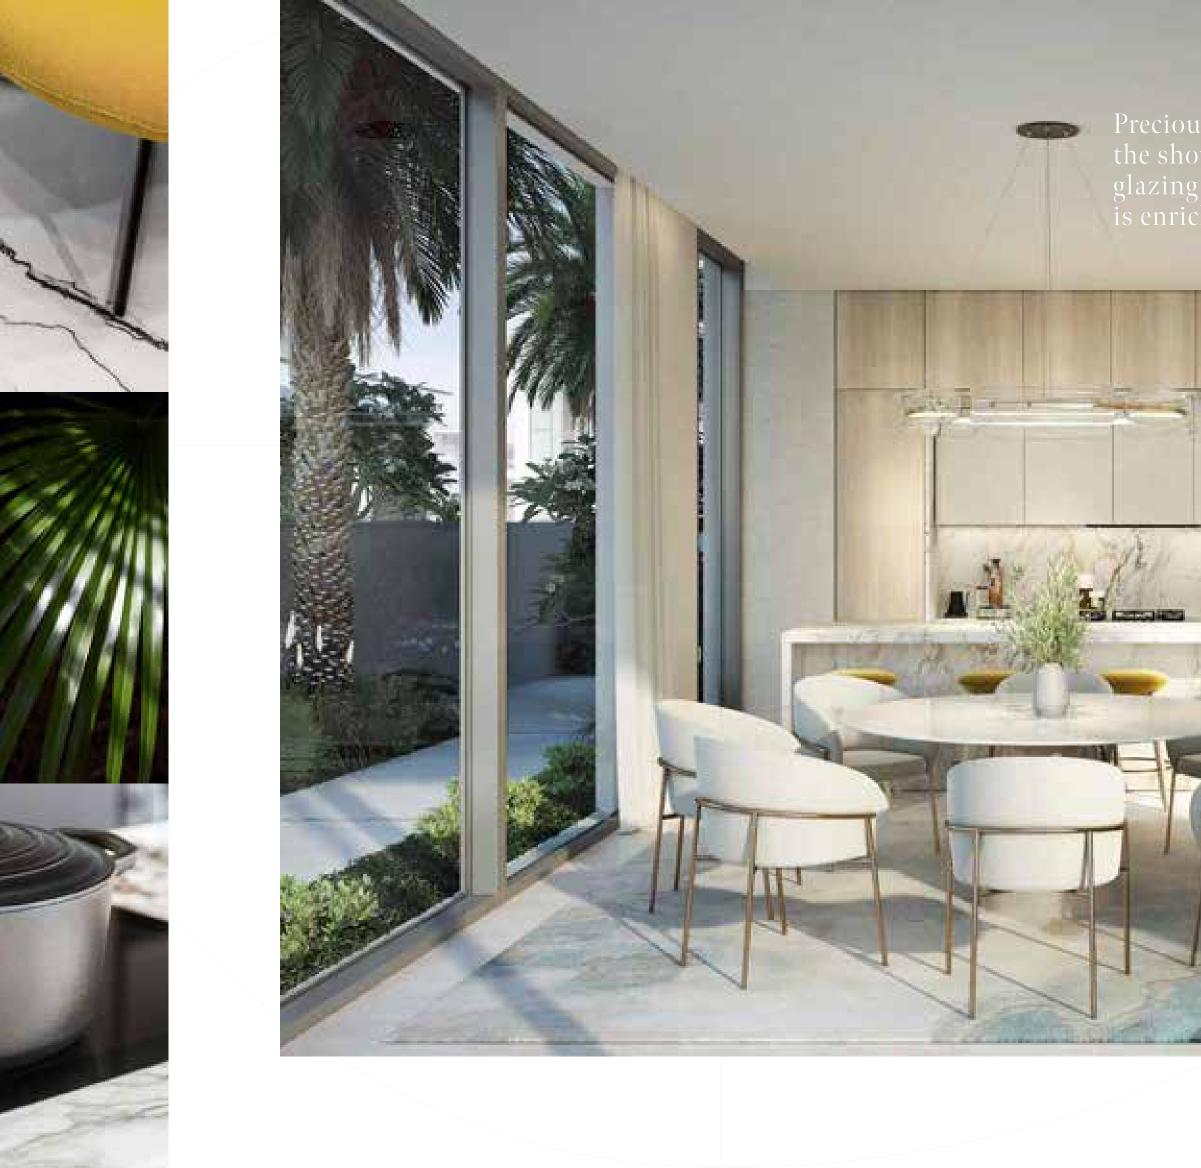

Precious natural materials embellish the interiors of the show kitchen, whilst the extensive floor-to-ceiling glazing brings the outdoors inside so that every moment is enriched with natural sunlight.