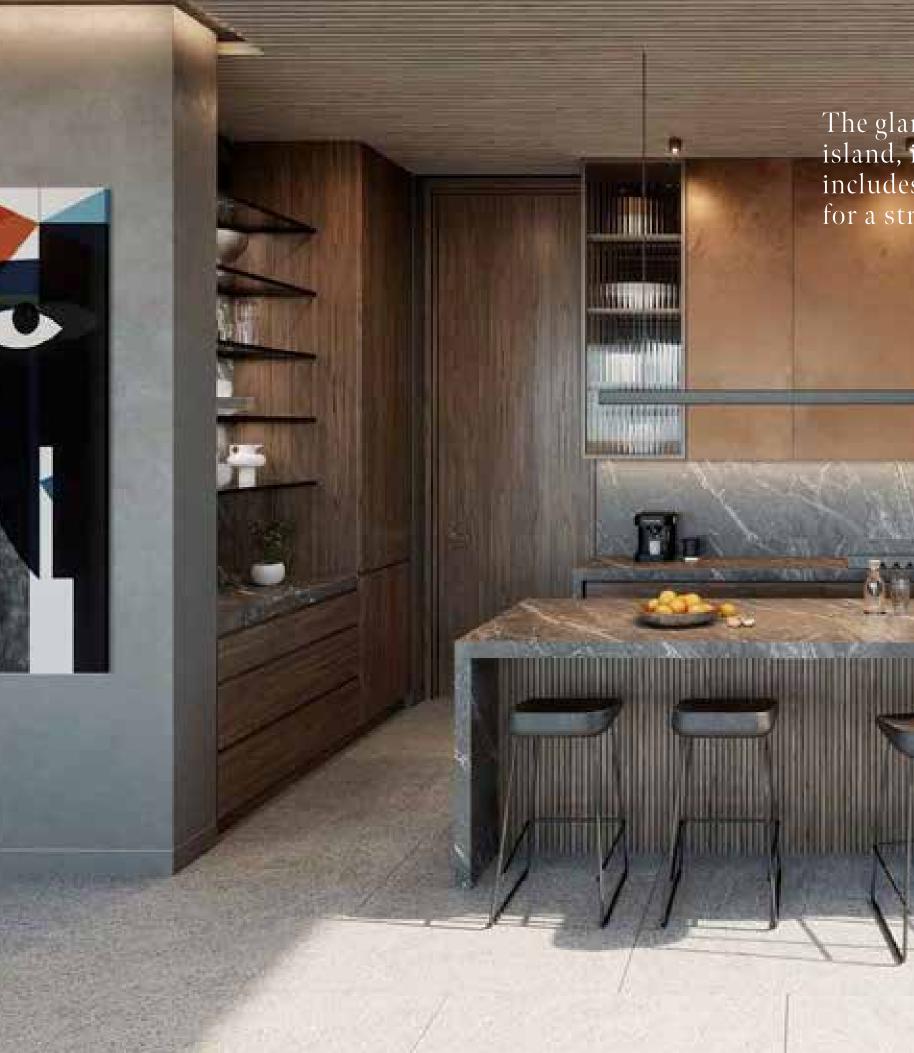

The glamorous show kitchen, complete with a central island, is finished in a contemporary palette that includes darker timbers, grey tiles, and bronze inlays for a striking result.

Super-

Crowning this property is a sizeable versatile rooftop lounge, providing broad waterfront views and access to a wide rooftop terrace.