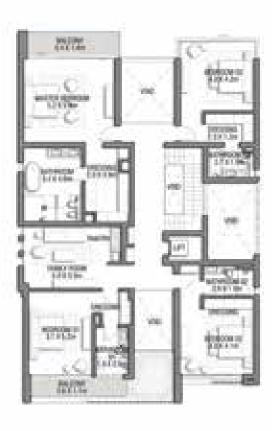

### SECOND FLOOR

FIRST FLOOR

### 6 BEDROOMS + FORMAL AND FAMILY LOUNGES + ROOF LOUNGE AND TERRACE

| FLOOR TYPE                       | SQ. M. | SQ. FT.  |
|----------------------------------|--------|----------|
| Ground Floor                     | 245.30 | 2,640.39 |
| Balcony / Terrace / Porch-GF     | 4.95   | 53.28    |
| First Floor Area                 | 229.40 | 2,469.24 |
| Balcony / Terrace – First Floor  | 38.07  | 409.78   |
| Second Floor Area                | 114.00 | 1,227.09 |
| Balcony / Terrace – Second Floor | 51.59  | 555.31   |
| Garage – Covered                 | 48.37  | 520.65   |
| TOTAL BUILT-UP AREA              | 731.68 | 7,875.74 |
|                                  |        |          |
| Garage with Pergola              | 0.0    | 0.0      |
| TOTAL AREA                       | 731.68 | 7,875.74 |