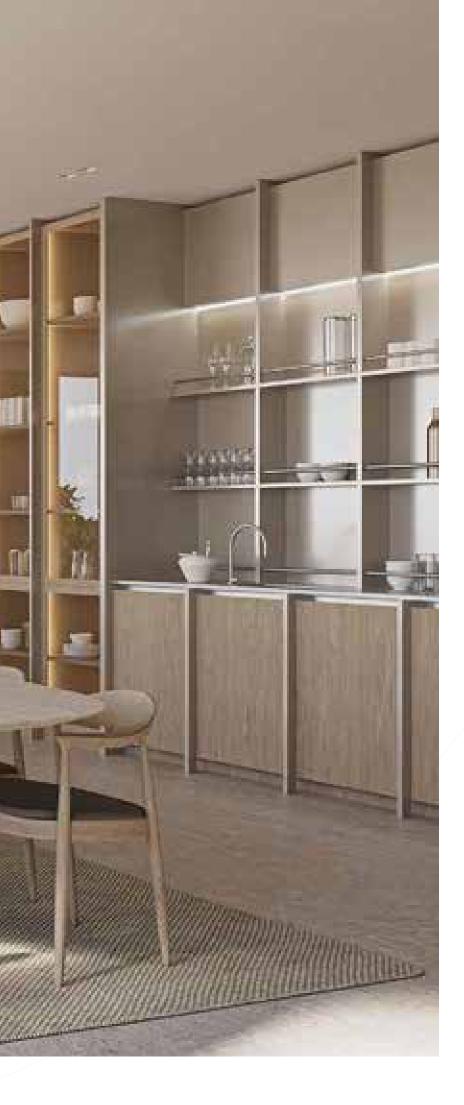

Precious natural materials embellish the interiors of the show kitchen, whilst the extensive floor-to-ceiling glazing brings the outdoors inside so that every moment is enriched with natural sunlight.