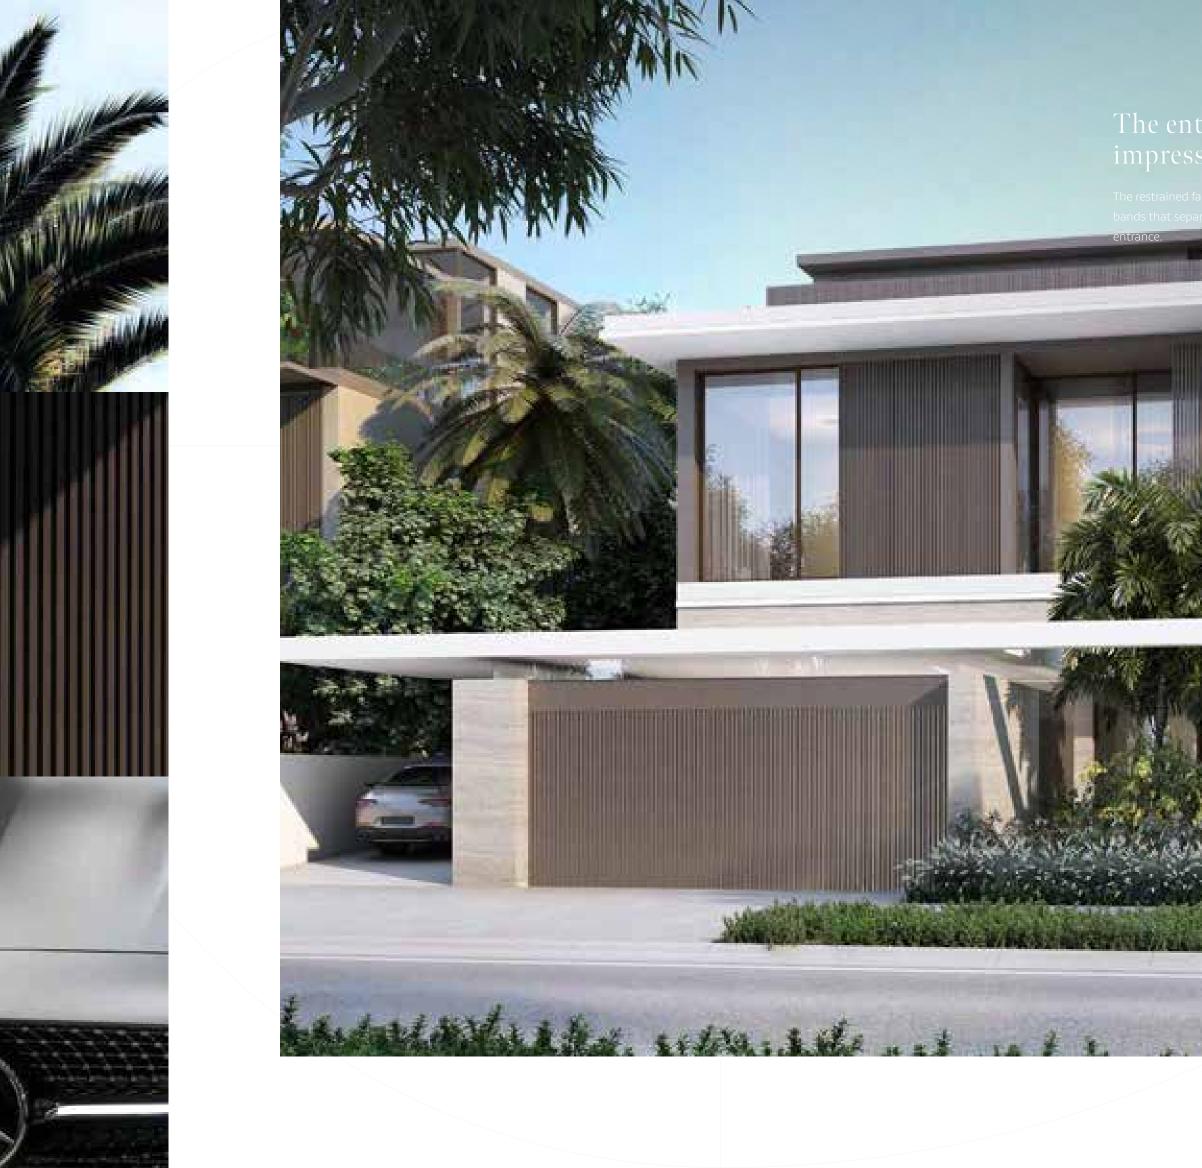

### A STRIKING CONTRAST

THIS OPULENT SEAFRONT VILLA IS CONTRASTING SHADES.

The result is a truly spectacular and unique villa with true indoor-outdoor connectivity. The contrasting colour palette continues from the external façade into the interiors.

Every emotion in Provence comes from a contrast of shades. In this villa, the balance of design is achieved through the contrast of dark and light. Here, not just every detail but every movement, step and thought flow together as though part of a harmonious melody.

# The entry space harmonises with double volume: the impression is of entering a temple. A temple of balance.

çade of this striking villa features a strong contrast between its dark wall panels and the white horizontal ate each floor. The villa is characterised by the extended roof canopy that adds an element of drama to the

#### BOLD DETAILS.

In this spectacular home, the waterfront setting is embraced. Light, air and a salty-sweet sea breeze are invited into the home with spaces that effortlessly flow from the inside to the outside. Luxurious natural materials complete the scene. The flow, the harmony, the choreography of happiness.

THIS SOPHISTICATED OPEN-PLAN SPACE IS FILLED WITH NATURAL LIGHT FROM THE FLOOR-TO-CEILING GLASS, ENHANCING THE SPACE WITH UNLIMITED SEA VIEWS.

On the second floor, a private roof lounge allows immediate access to the stunning roof terrace, displaying sweeping views of the dazzling seafront below.

THE MAJESTIC DOUBLE-VOLUME ENTRY SPACE DEFINES THE GRANDEUR OF THE VILLA LEADING TO THE FEATURE STATEMENT STAIRCASE LOCATED IN THE MAIN FOYER. THE PRIVATE GUEST SUITE, POSITIONED AT THE FRONT OF THE PROPERTY, OPENING DIRECTLY TO THE FRONT GARDEN, ALLOWS IT TO SERVE AS A QUIET HOME OFFICE FOR ENHANCED PRIVACY. The master bedroom also enjoys extended sea views and an indoor-outdoor ambience.