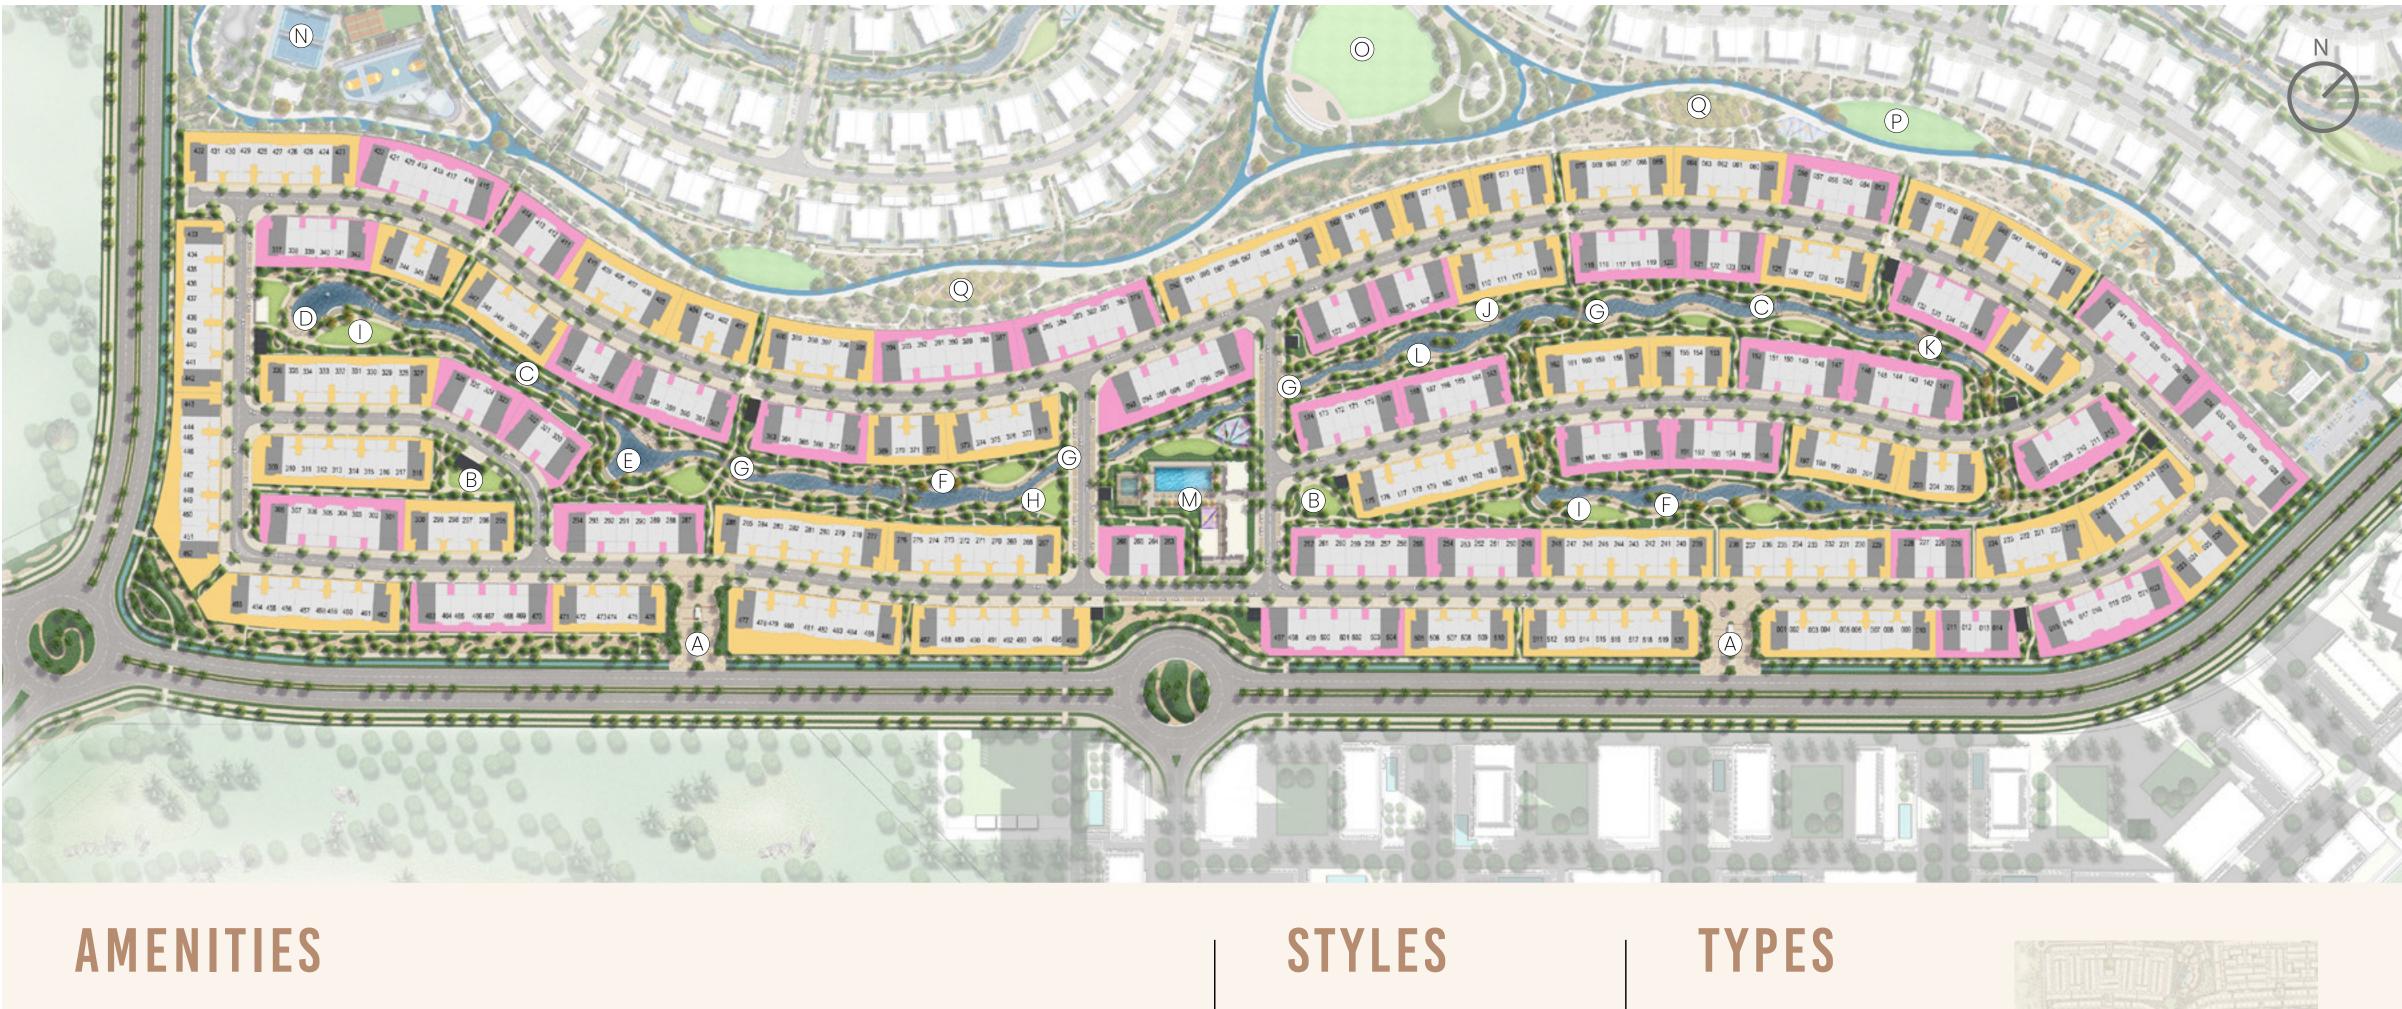

05

Minutes Drive to Rugby Sevens Stadium

> 12 Minutes Drive to

Dubai Outlet Mall

25

Minutes Drive to Burj Khalifa and Dubai Mall

> **25** Minutes Drive to Dubai Int' Airport

- (A) Guardhouse
- B Pocket Park
- (C) River/ Wadi
- D Seating Deck
- (E) Wildlife Pond
- F Fire Pit Lounge

- G Bridge Effect Pedestrian Crossing
- (H) Fitness & Games Area
- () Community Lawn
- (J) Picnic Deck
- (K) Boulder Crossing
- () Pebble Beach with Hammocks

- (M) Community Clubhouse
- (N) Sport Park
- O Sunken Event Lawn
- (P) Kids Dale
- (Q) Community Garden