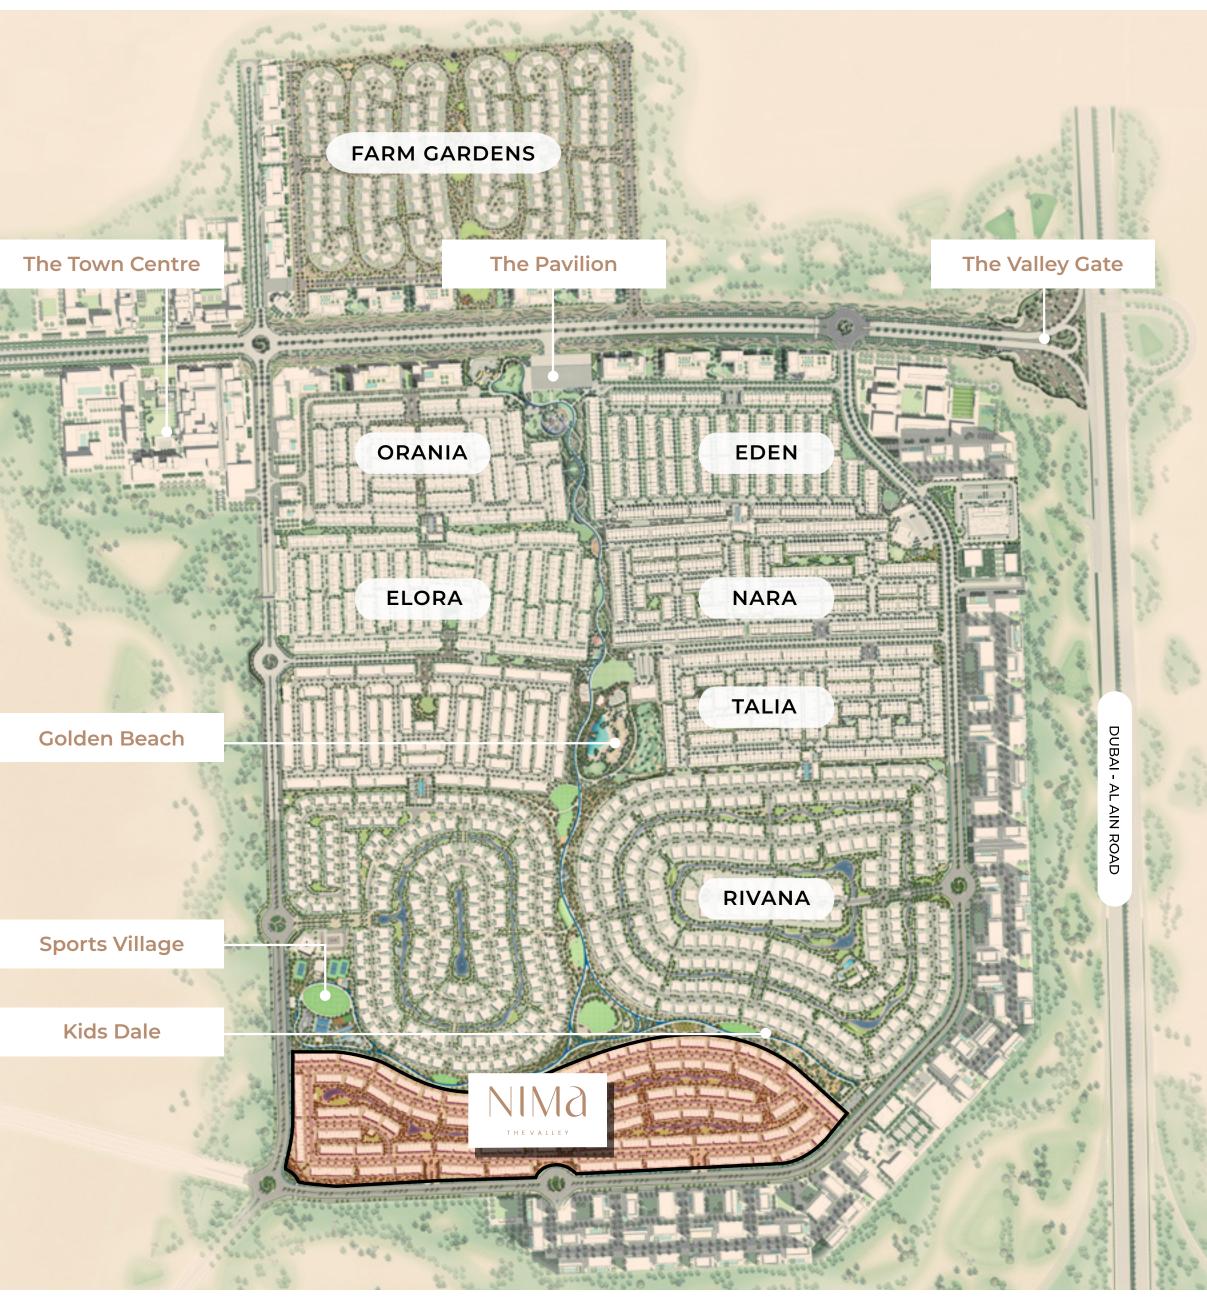

### DISCOVER A REALM BEYOND ORDINARY

Nestled across a sprawling 200 hectares, The Valley isn't just a location; it's a phenomenon. Encompassing over 4,500 homes, it weaves a narrative of unity and nature. Every corner here tells a story, every pathway a journey.At The Valley, green tributaries do more than just pleasing the eye; they connect lives, fostering a robust community heartbeat.

### STAY CONNECTED AND ROOTED

Strategically positioned, The Valley offers the best of both worlds. A brief 25-minute drive swiftly transitions from the vibrant hum of Dubai's Downtown to this tranquil suburban sanctuary on the Dubai-Al Ain Road. Experience the duality of life, where serenity meets accessibility.

05

Minutes Drive to Rugby Sevens Stadium

> 12 Minutes Drive to

Dubai Outlet Mall

25

Minutes Drive to Burj Khalifa and Dubai Mall

> **25** Minutes Drive to Dubai Int' Airport

- (A) Guardhouse
- B Pocket Park
- (C) River/ Wadi
- D Seating Deck
- (E) Wildlife Pond
- F Fire Pit Lounge

- G Bridge Effect Pedestrian Crossing
- (H) Fitness & Games Area
- () Community Lawn
- (J) Picnic Deck
- (K) Boulder Crossing
- () Pebble Beach with Hammocks

- (M) Community Clubhouse
- (N) Sport Park
- O Sunken Event Lawn
- (P) Kids Dale
- (Q) Community Garden

Golden Beach

Sports Facilities Pocket Parks &

Playgrounds

Retail &

Dining

Town Centre

Barbecue & Picnic Areas

### GOLDEN BEACH

The ideal setting for sun-soaked days spent with family, Golden Beach provides the perfect focal point for Nima's integrated community living.

Water Splash F&B Options

Kids' Play Areas

### TOWN CENTRE

Brighten up your day at the beating heart of The Valley and enjoy an inspired array of retail and dining experiences right on your doorstep.

Farmers' Market Gourmet Dining Indoor & Outdoor Retail

### SPORTS VILLAGE

Enjoy an active, fulfilling and healthy lifestyle at the Sports Village, with an extensive selection of sports, leisure and recreational amenities to choose from.

|  |  | φ | Ι |  |
|--|--|---|---|--|
|--|--|---|---|--|

#### KIDS' DALE

Let the little ones' imaginations soar at the Kids' Dale, where they can combine learning and play each and every day.

Rock Climbing Amphitheatre Space Archaeological Play Area