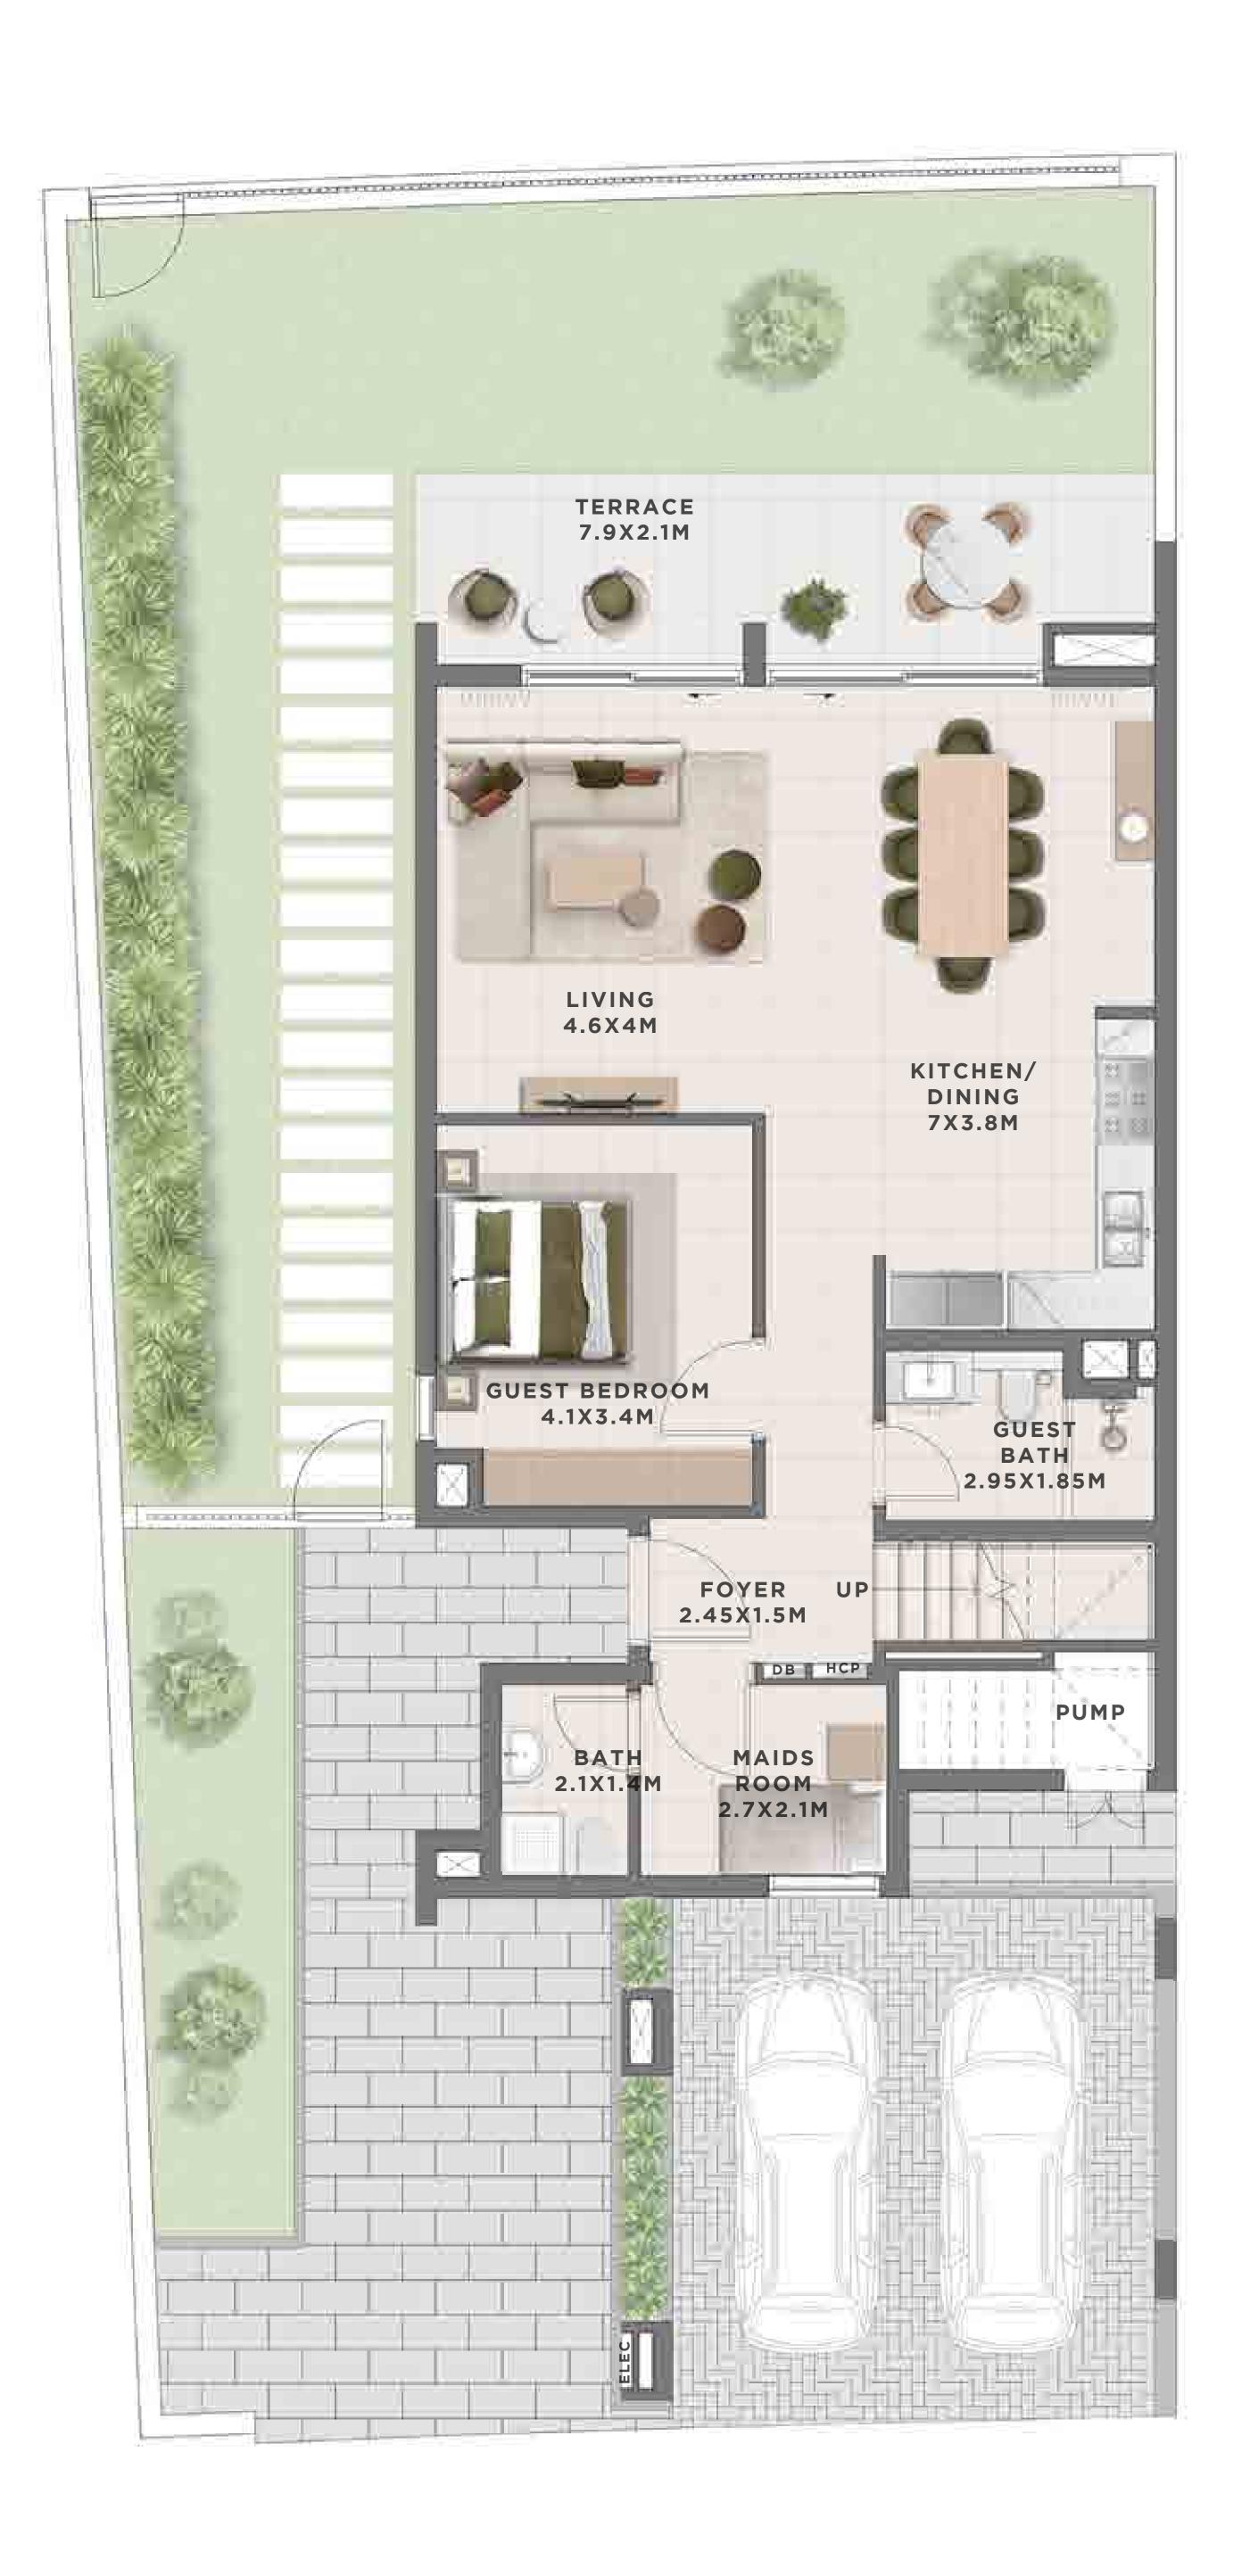

AREA   |            |
|-----------------------|--------------|------------|
| 6 PLEX CEDAR - TH 02  | 2347.93 SQFT | 218.13 SQM |
| 6 PLEX CEDAR - TH 04  | 2347.39 SQFT | 218.08 SQM |
| 10 PLEX CEDAR - TH 02 | 2345.99 SQFT | 217.95 SQM |
| 10 PLEX CEDAR - TH 06 | 2390.45 SQFT | 222.08 SQM |







GROUND FLOOR







### C E D A R 3 BEDROOM I B

MIRRORED

| UNIT                  | TOTAL AREA   |            |
|-----------------------|--------------|------------|
| 6 PLEX CEDAR - TH 03  | 2347.39 SQFT | 218.08 SQM |
| 6 PLEX CEDAR - TH 05  | 2347.93 SQFT | 218.13 SQM |
| 10 PLEX CEDAR - TH 03 | 2346.85 SQFT | 218.03 SQM |
| 10 PLEX CEDAR - TH 07 | 2346.85 SQFT | 218.03 SQM |







GROUND FLOOR





### C E D A R 4 BEDROOM I A

UNIT TOTAL AREA
4 PLEX CEDAR - TH 01 2635.86 SQFT 244.88 SQM









FIRST FLOOR





### C E D A R 4 BEDROOM I A

MIRRORED

UNIT TOTAL AREA
4 PLEX CEDAR - TH 04 2635.86 SQFT 244.88 SQM







GROUND FLOOR





## C E D A R 4 BEDROM I B

| UNIT                  | TOTAL AREA   |            |
|-----------------------|--------------|------------|
| 6 PLEX CEDAR - TH 01  | 2600.13 SQFT | 241.56 SQM |
| 10 PLEX CEDAR - TH 01 | 2598.94 SQFT | 241.45 SQM |







GROUND FLOOR





### CEDAR

### 4 BEDROOM I B

MIRRORED

| UNIT                  | TOTAL AREA   |            |
|-----------------------|--------------|------------|
| 6 PLEX CEDAR - TH 06  | 2600.13 SQFT | 241.56 SQM |
| 10 PLEX CEDAR - TH 10 | 2600.56 SQFT | 241.60 SQM |







GROUND FLOOR