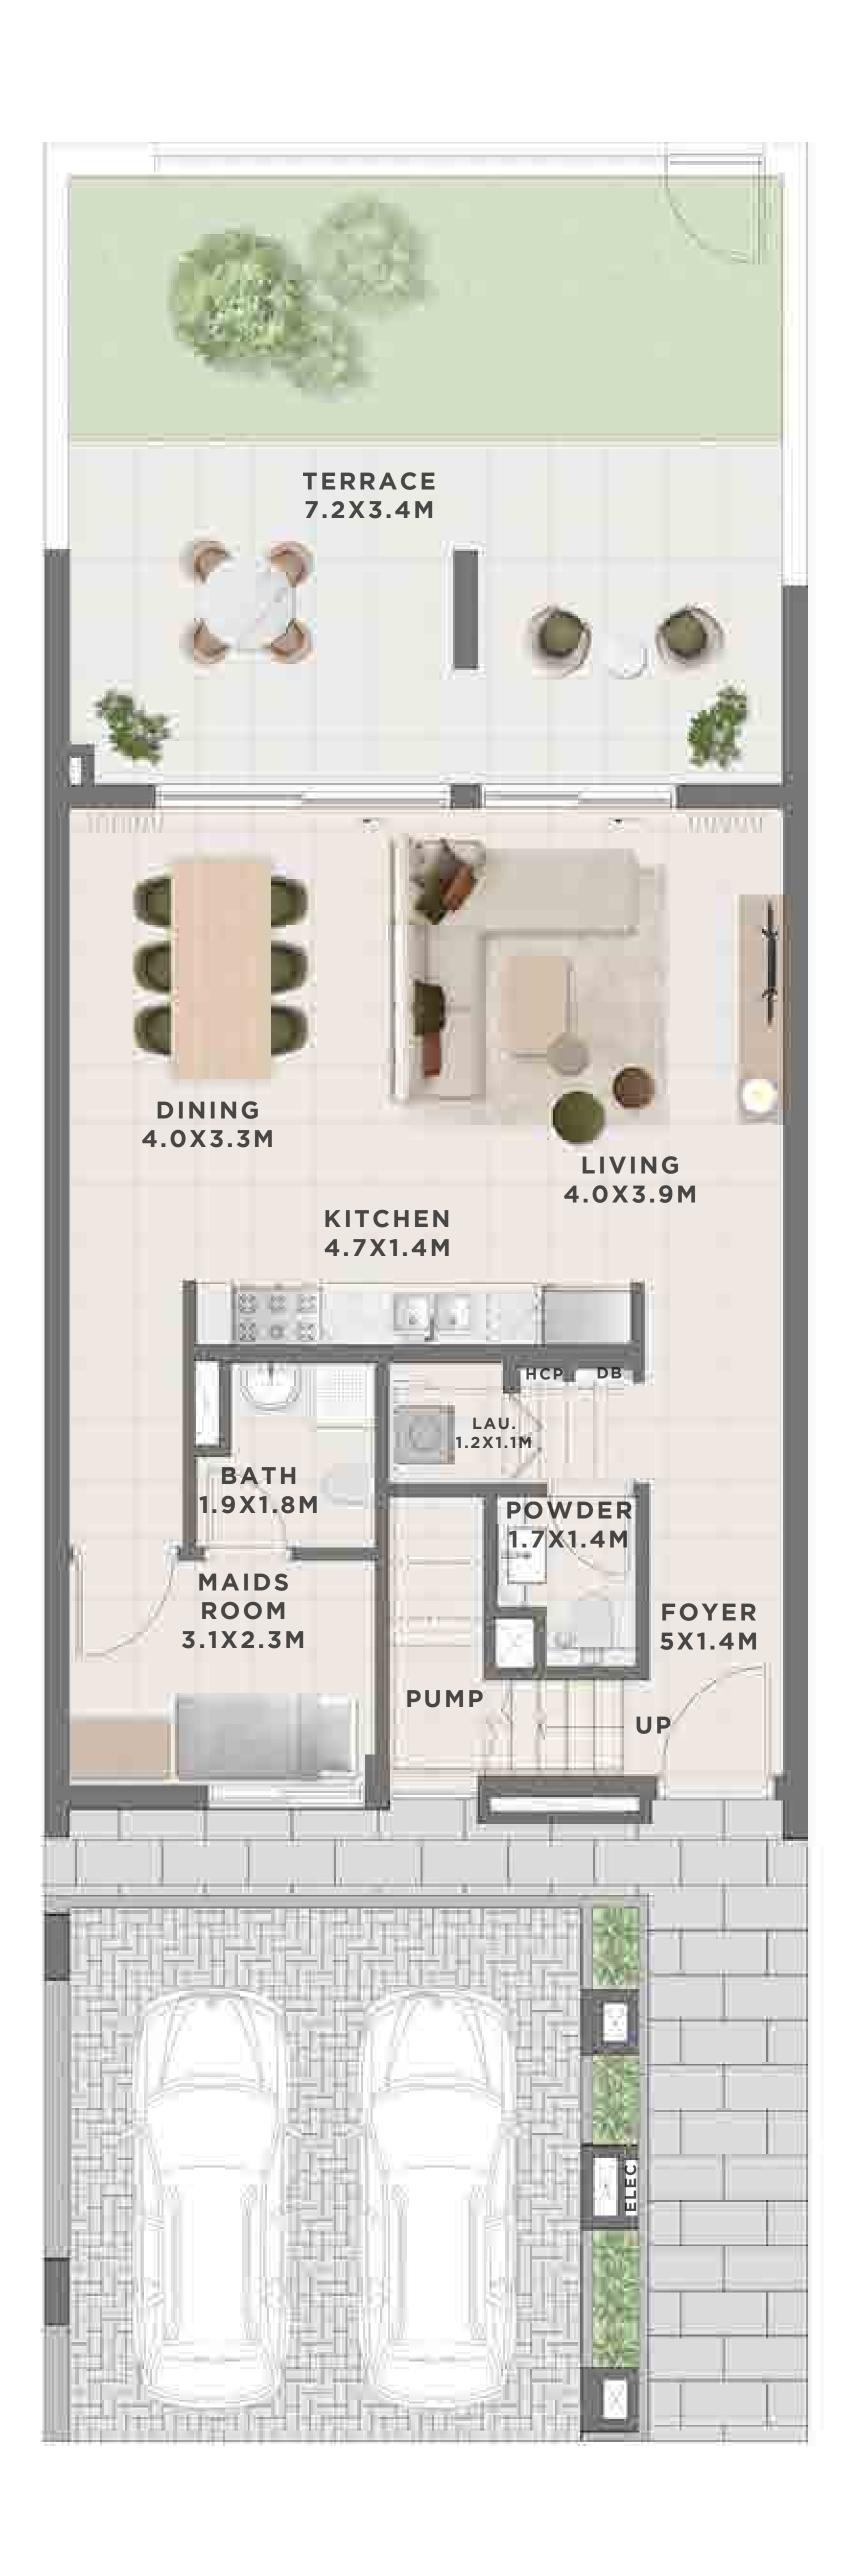

2377.21 SQFT | 220.85 SQM |
| 10 PLEX CEDAR - TH 08 | 2377.21 SQFT | 220.85 SQM |







GROUND FLOOR







## C E D A R 3 BEDROOM I A

MIRRORED

| UNIT                  | TOTAL AREA   |            |
|-----------------------|--------------|------------|
| 4 PLEX CEDAR - TH 03  | 2363.75 SQFT | 219.60 SQM |
| 10 PLEX CEDAR - TH 05 | 2420.59 SQFT | 224.88 SQM |
| 10 PLEX CEDAR - TH 09 | 2377.75 SQFT | 220.90 SQM |







GROUND FLOOR







### C E D A R 3 BEDROOM I B

| UNIT                  | TOTAL AREA   |            |
|-----------------------|--------------|------------|
| 6 PLEX CEDAR - TH 02  | 2347.93 SQFT | 218.13 SQM |
| 6 PLEX CEDAR - TH 04  | 2347.39 SQFT | 218.08 SQM |
| 10 PLEX CEDAR - TH 02 | 2345.99 SQFT | 217.95 SQM |
| 10 PLEX CEDAR - TH 06 | 2390.45 SQFT | 222.08 SQM |







GROUND FLOOR







### C E D A R 3 BEDROOM I B

MIRRORED

| UNIT                  | TOTAL AREA   |            |
|-----------------------|--------------|------------|
| 6 PLEX CEDAR - TH 03  | 2347.39 SQFT | 218.08 SQM |
| 6 PLEX CEDAR - TH 05  | 2347.93 SQFT | 218.13 SQM |
| 10 PLEX CEDAR - TH 03 | 2346.85 SQFT | 218.03 SQM |
| 10 PLEX CEDAR - TH 07 | 2346.85 SQFT | 218.03 SQM |







GROUND FLOOR





### C E D A R 4 BEDROOM I A

UNIT TOTAL AREA
4 PLEX CEDAR - TH 01 2635.86 SQFT 244.88 SQM









FIRST FLOOR





### C E D A R 4 BEDROOM I A

MIRRORED

UNIT TOTAL AREA
4 PLEX CEDAR - TH 04 2635.86 SQFT 244.88 SQM







GROUND FLOOR





## C E D A R 4 BEDROM I B

| UNIT                  | TOTAL AREA   |            |
|-----------------------|--------------|------------|
| 6 PLEX CED