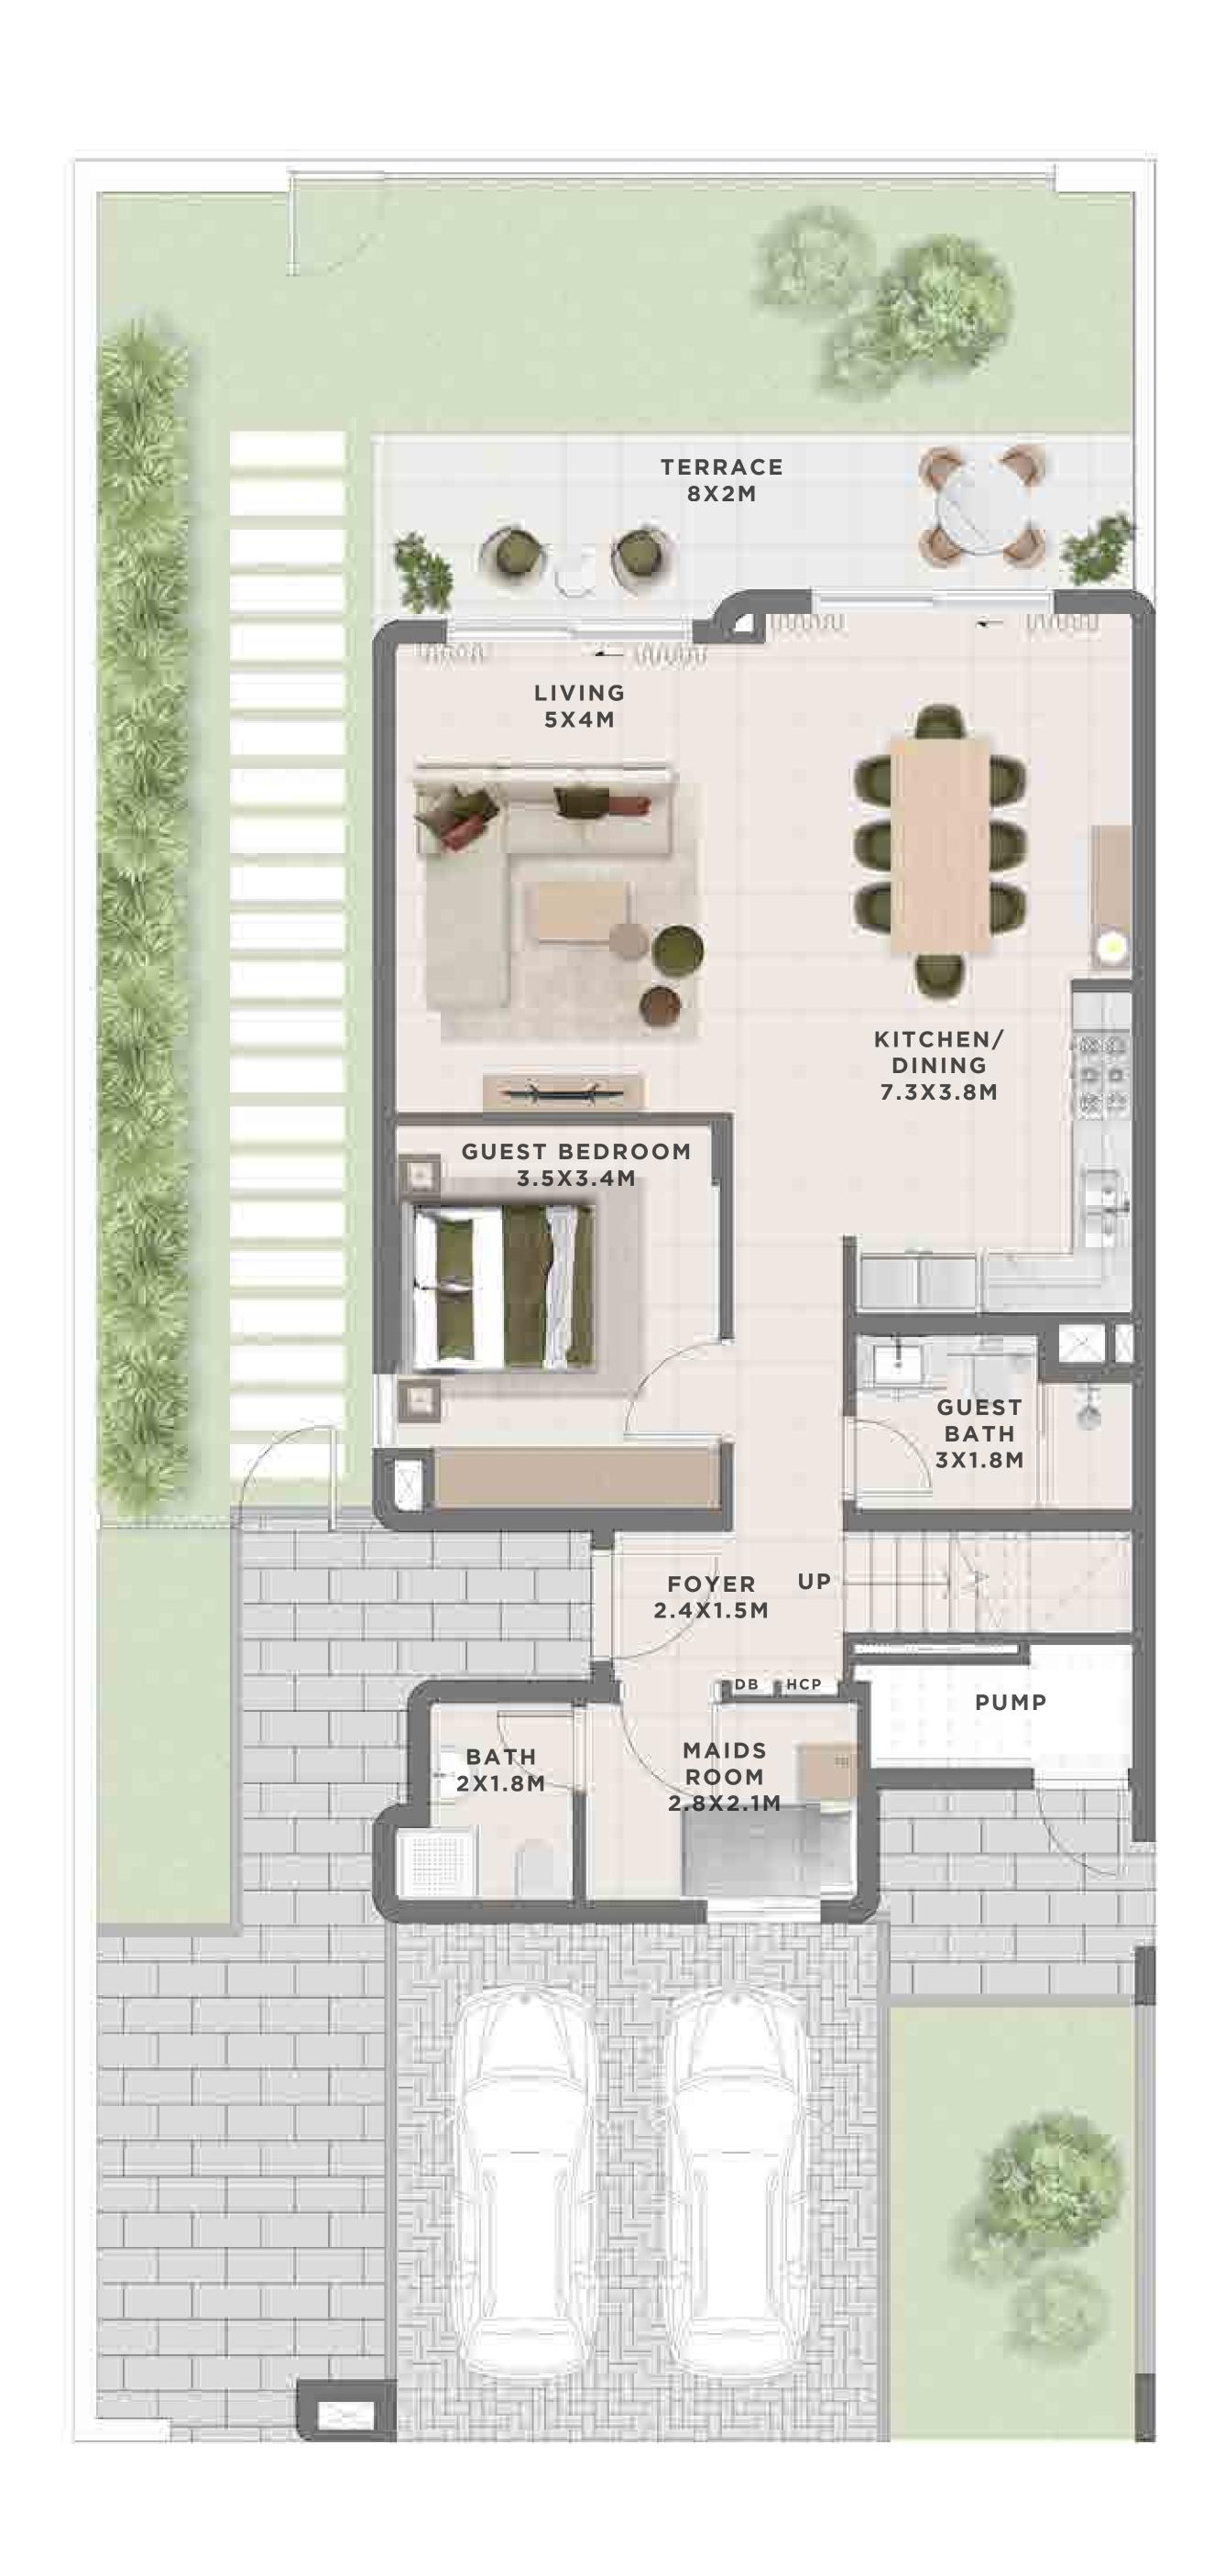

### C E D A R 4 BEDROOM I A

UNIT TOTAL AREA
4 PLEX CEDAR - TH 01 2635.86 SQFT 244.88 SQM

FIRST FLOOR

### C E D A R 4 BEDROOM I A

MIRRORED

UNIT TOTAL AREA
4 PLEX CEDAR - TH 04 2635.86 SQFT 244.88 SQM

GROUND FLOOR

GROUND FLOOR