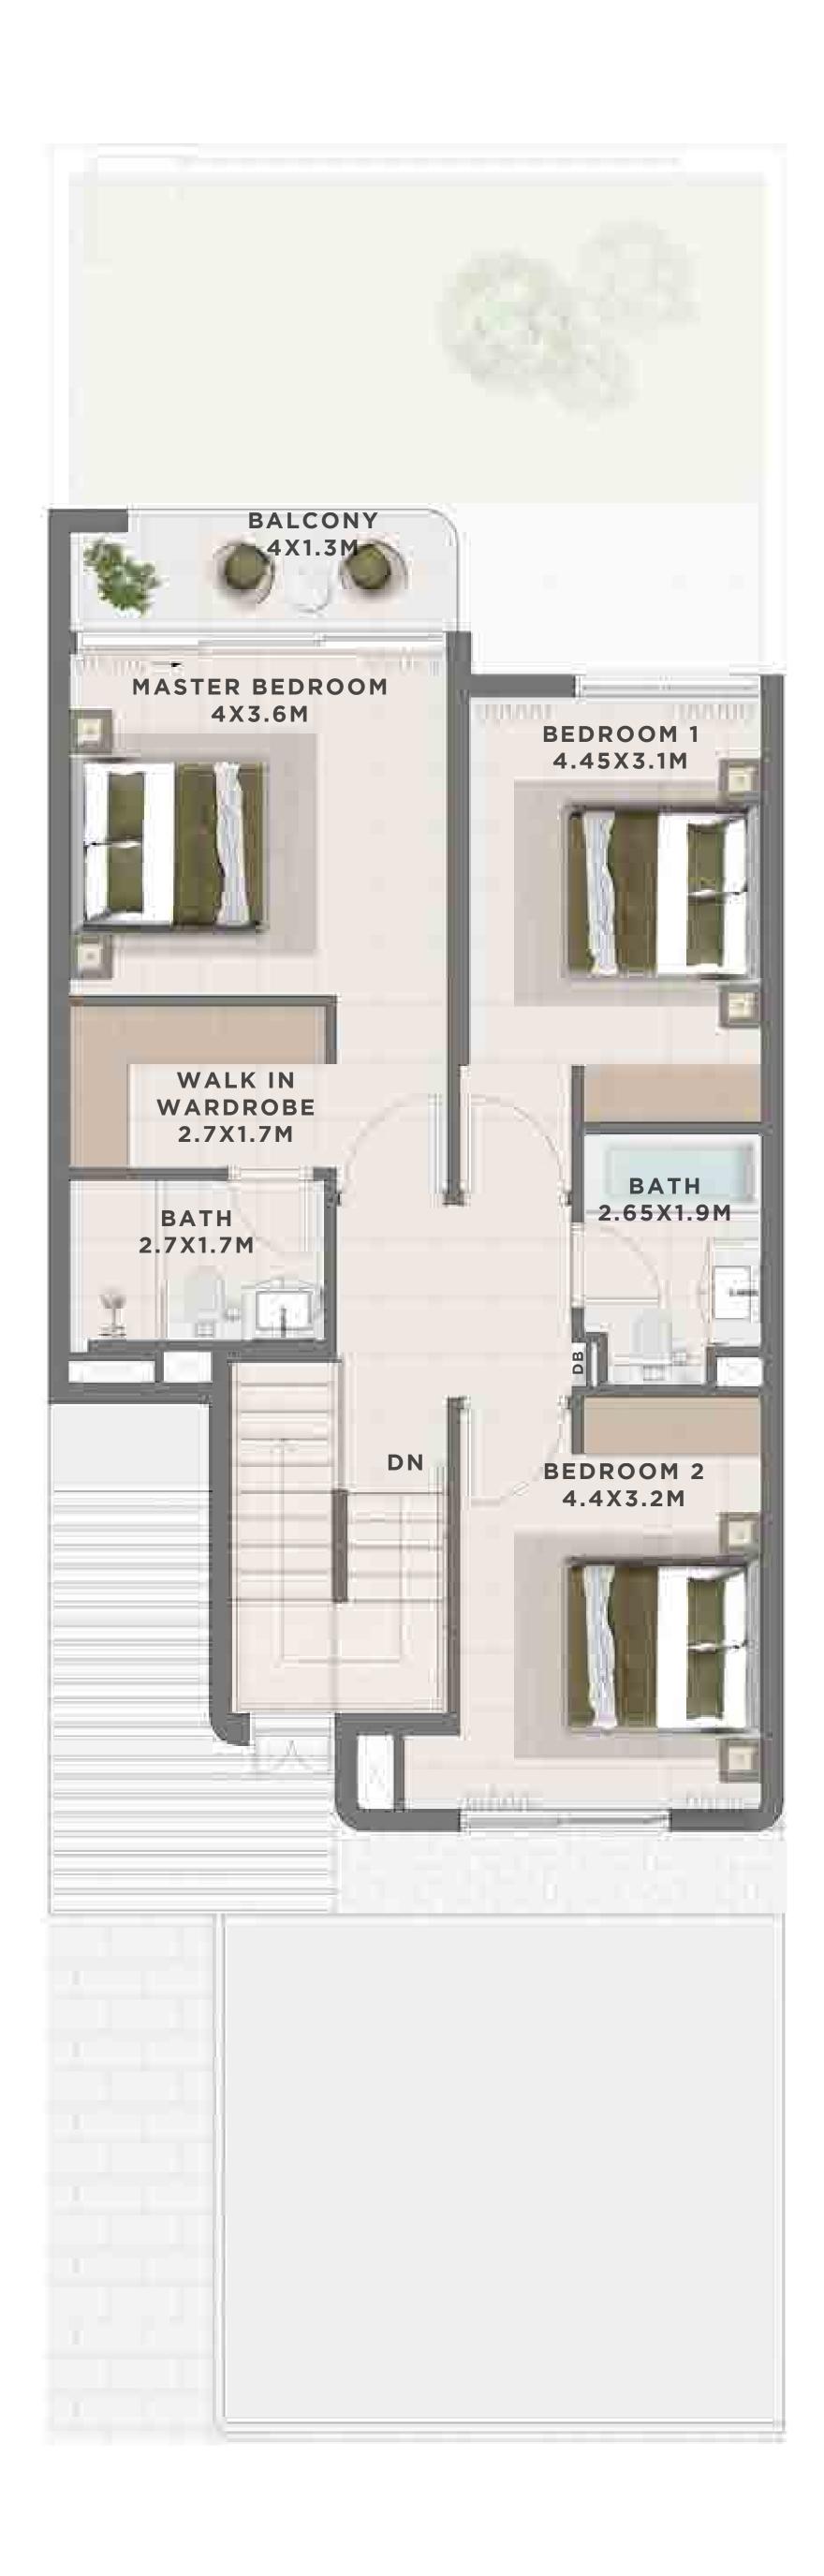

# 

THEVALLEY

FLOOR PLANS

EMAAR



### C A N N A 3 BEDROOM I A

| UNIT                 | TOTAL AREA   |            |
|----------------------|--------------|------------|
| 4 PLEX CANNA - TH 02 | 2232.65 SQFT | 207.42 SQM |
| 8 PLEX CANNA - TH 02 | 2234.48 SQFT | 207.59 SQM |
| 8 PLEX CANNA - TH 04 | 2237.60 SQFT | 207.88 SQM |
| 8 PLEX CANNA - TH 06 | 2237.49 SQFT | 207.87 SQM |













## C A N N A 3 BEDROOM I A

MIRRORED

| UNIT                 | TOTAL AREA   |            |
|----------------------|--------------|------------|
| 4 PLEX CANNA - TH 03 | 2232.76 SQFT | 207.43 SQM |
| 8 PLEX CANNA - TH 03 | 2244.06 SQFT | 208.48 SQM |

# KEY PLAN 4 PLEX CANNA 4 PLEX CEDAR 578EET SIDE 578EET SIDE











# C A N N A 3 BEDROOM I A

MIRRORED

| UNIT                 | TOTAL AREA   |            |
|----------------------|--------------|------------|
| 8 PLEX CANNA - TH 05 | 2237.60 SQFT | 207.88 SQM |
| 8 PLEX CANNA - TH 07 | 2234.48 SQFT | 207.59 SQM |

# KEY PLAN 4 PLEX CANNA 4 PLEX CEDAR 5TREET SIDE 5TREET SIDE











### C A N N A 3 BEDROOM I B

| UNIT                 | TOTAL AREA   |            |
|----------------------|--------------|------------|
| 6 PLEX CANNA - TH 02 | 2442.22 SQFT | 226.89 SQM |
| 6 PLEX CANNA - TH 04 | 2442.22 SQFT | 226.89 SQM |



liability whatsoever.







FIRST FLOOR







## C A N N A 3 BEDROOM I B

MIRRORED

| UNIT                 | TOTAL AREA   |            |
|----------------------|--------------|------------|
| 6 PLEX CANNA - TH 03 | 2442.22 SQF