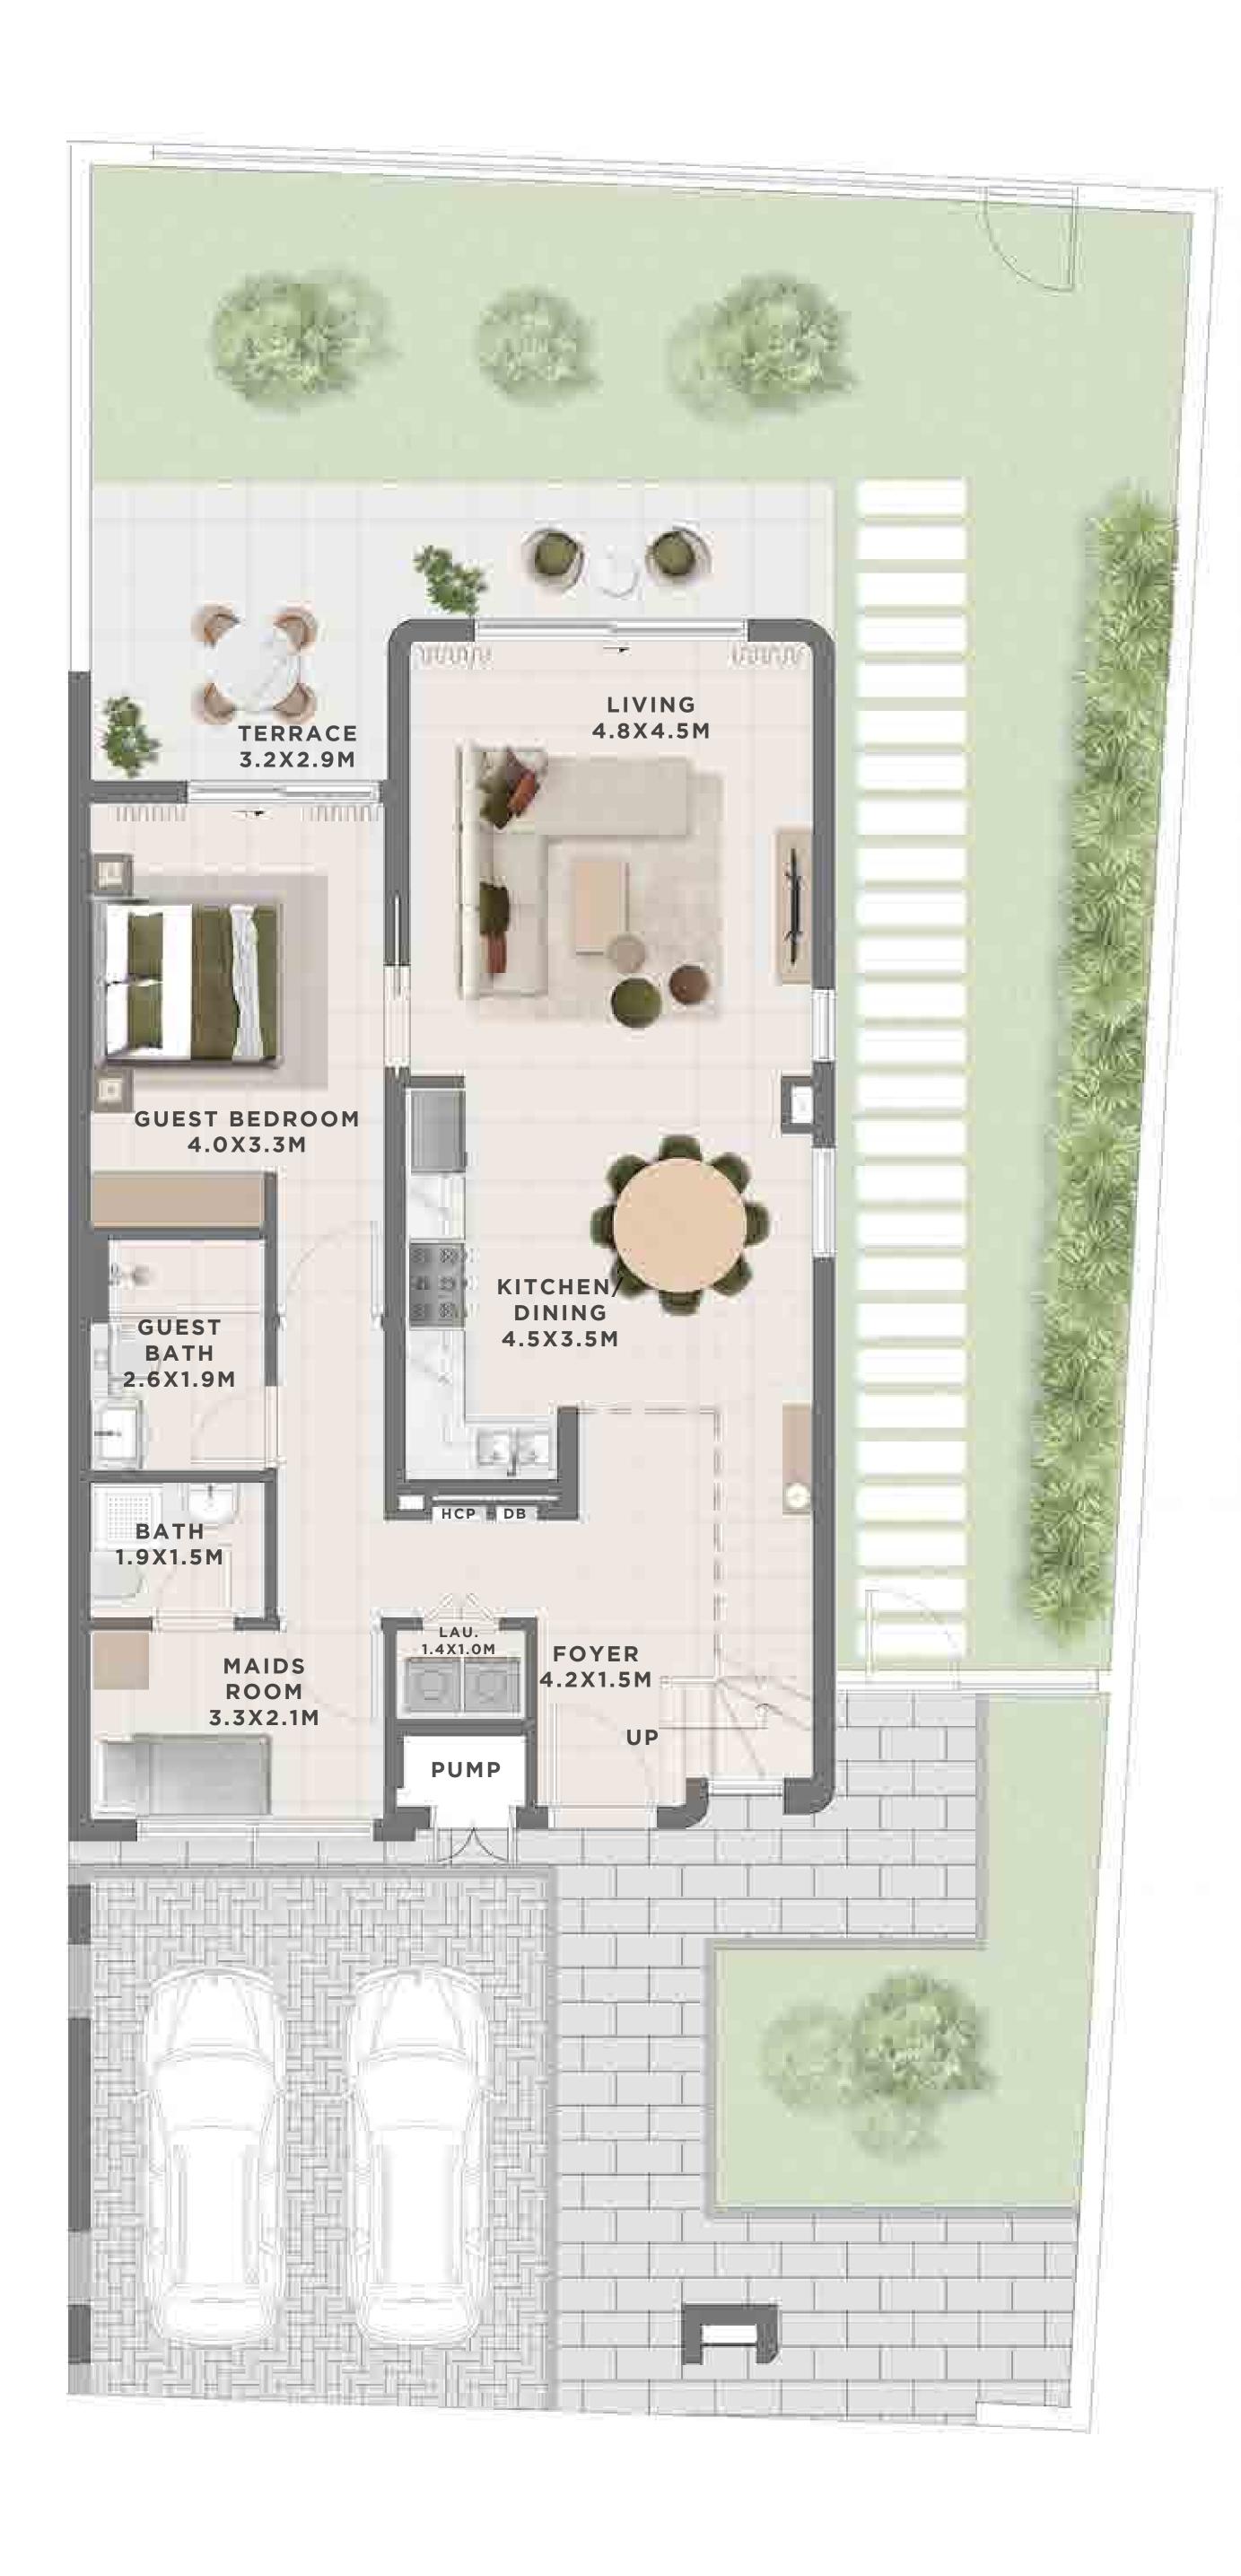

226.89 SQM |









FIRST FLOOR





### C A N N A 4 BEDROOM I A

| UNIT                 | TOTAL AREA   |            |
|----------------------|--------------|------------|
| 4 PLEX CANNA - TH 01 | 2683.33 SQFT | 249.29 SQM |
| 8 PLEX CANNA - TH 01 | 2683.33 SQFT | 249.29 SQM |







GROUND FLOOR





## c a n n a 4 BEDROOM I A

MIRRORED

| UNIT                 | TOTAL AREA   |            |
|----------------------|--------------|------------|
| 4 PLEX CANNA - TH 04 | 2683.33 SQFT | 249.29 SQM |
| 8 PLEX CANNA - TH 08 | 2683.33 SQFT | 249.29 SQM |







GROUND FLOOR







### c a N N A 4 BEDROOM I B

UNIT TOTAL AREA
6 PLEX CANNA - TH 01 2546.95 SQFT 236.62 SQM







GROUND FLOOR





## c a n n a 4 BEDROOM I B

MIRRORED

UNIT TOTAL AREA
6 PLEX CANNA - TH 06 2546.95 SQFT 236.62 SQM







GROUND FLOOR





## C E D A R 3 BEDROOM I A

| UNIT                  | TOTAL AREA   |            |
|-----------------------|--------------|------------|
| 4 PLEX CEDAR - TH 02  | 2363.75 SQFT | 219.60 SQM |
| 10 PLEX CEDAR - TH 04 | 2377.21 SQFT | 220.85 SQM |
| 10 PLEX CEDAR - TH 08 | 2377.21 SQFT | 220.85 SQM |







GROUND FLOOR







## C E D A R 3 BEDROOM I A

MIRRORED

| UNIT                  | TOTAL AREA   |            |
|-----------------------|--------------|------------|
| 4 PLEX CEDAR - TH 03  | 2363.75 SQFT | 219.60 SQM |
| 10 PLEX CEDAR - TH 05 | 2420.59 SQFT | 224.88 SQM |
| 10 PLEX CEDAR - TH 09 | 2377.75 SQFT | 220.90 SQM |







GROUND FLOOR







### C E D A R 3 BEDROOM I B

| UNIT                  | TOTAL AREA   |            |
|-----------------------|----------