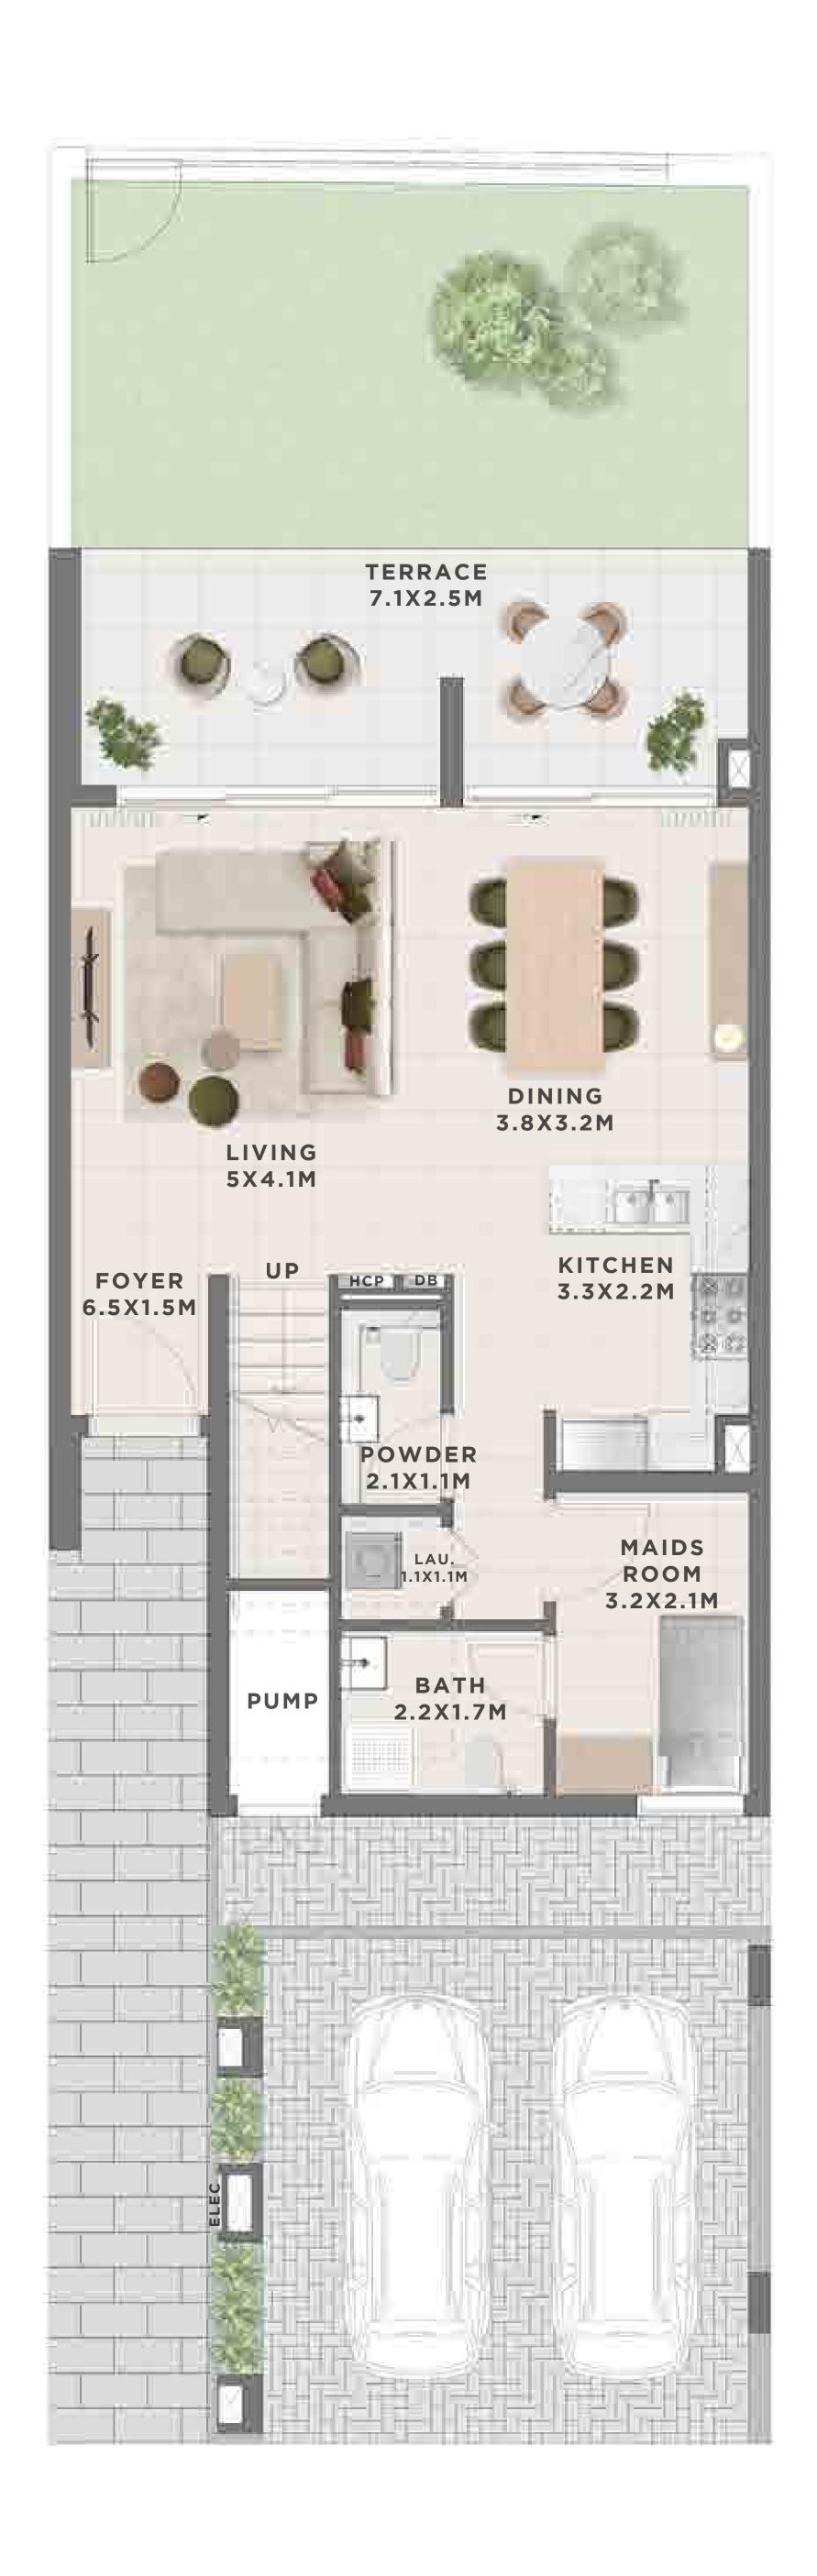

QFT 236.62 SQM







GROUND FLOOR





## c a n n a 4 BEDROOM I B

MIRRORED

UNIT TOTAL AREA
6 PLEX CANNA - TH 06 2546.95 SQFT 236.62 SQM







GROUND FLOOR





## C E D A R 3 BEDROOM I A

| UNIT                  | TOTAL AREA   |            |
|-----------------------|--------------|------------|
| 4 PLEX CEDAR - TH 02  | 2363.75 SQFT | 219.60 SQM |
| 10 PLEX CEDAR - TH 04 | 2377.21 SQFT | 220.85 SQM |
| 10 PLEX CEDAR - TH 08 | 2377.21 SQFT | 220.85 SQM |







GROUND FLOOR







## C E D A R 3 BEDROOM I A

MIRRORED

| UNIT                  | TOTAL AREA   |            |
|-----------------------|--------------|------------|
| 4 PLEX CEDAR - TH 03  | 2363.75 SQFT | 219.60 SQM |
| 10 PLEX CEDAR - TH 05 | 2420.59 SQFT | 224.88 SQM |
| 10 PLEX CEDAR - TH 09 | 2377.75 SQFT | 220.90 SQM |







GROUND FLOOR







### C E D A R 3 BEDROOM I B

| UNIT                  | TOTAL AREA   |            |
|-----------------------|--------------|------------|
| 6 PLEX CEDAR - TH 02  | 2347.93 SQFT | 218.13 SQM |
| 6 PLEX CEDAR - TH 04  | 2347.39 SQFT | 218.08 SQM |
| 10 PLEX CEDAR - TH 02 | 2345.99 SQFT | 217.95 SQM |
| 10 PLEX CEDAR - TH 06 | 2390.45 SQFT | 222.08 SQM |







GROUND FLOOR







### C E D A R 3 BEDROOM I B

MIRRORED

| UNIT                  | TOTAL AREA   |            |
|-----------------------|--------------|------------|
| 6 PLEX CEDAR - TH 03  | 2347.39 SQFT | 218.08 SQM |
| 6 PLEX CEDAR - TH 05  | 2347.93 SQFT | 218.13 SQM |
| 10 PLEX CEDAR - TH 03 | 2346.85 SQFT | 218.03 SQM |
| 10 PLEX CEDAR - TH 07 | 2346.85 SQFT | 218.03 SQM |







GROUND FLOOR





### C E