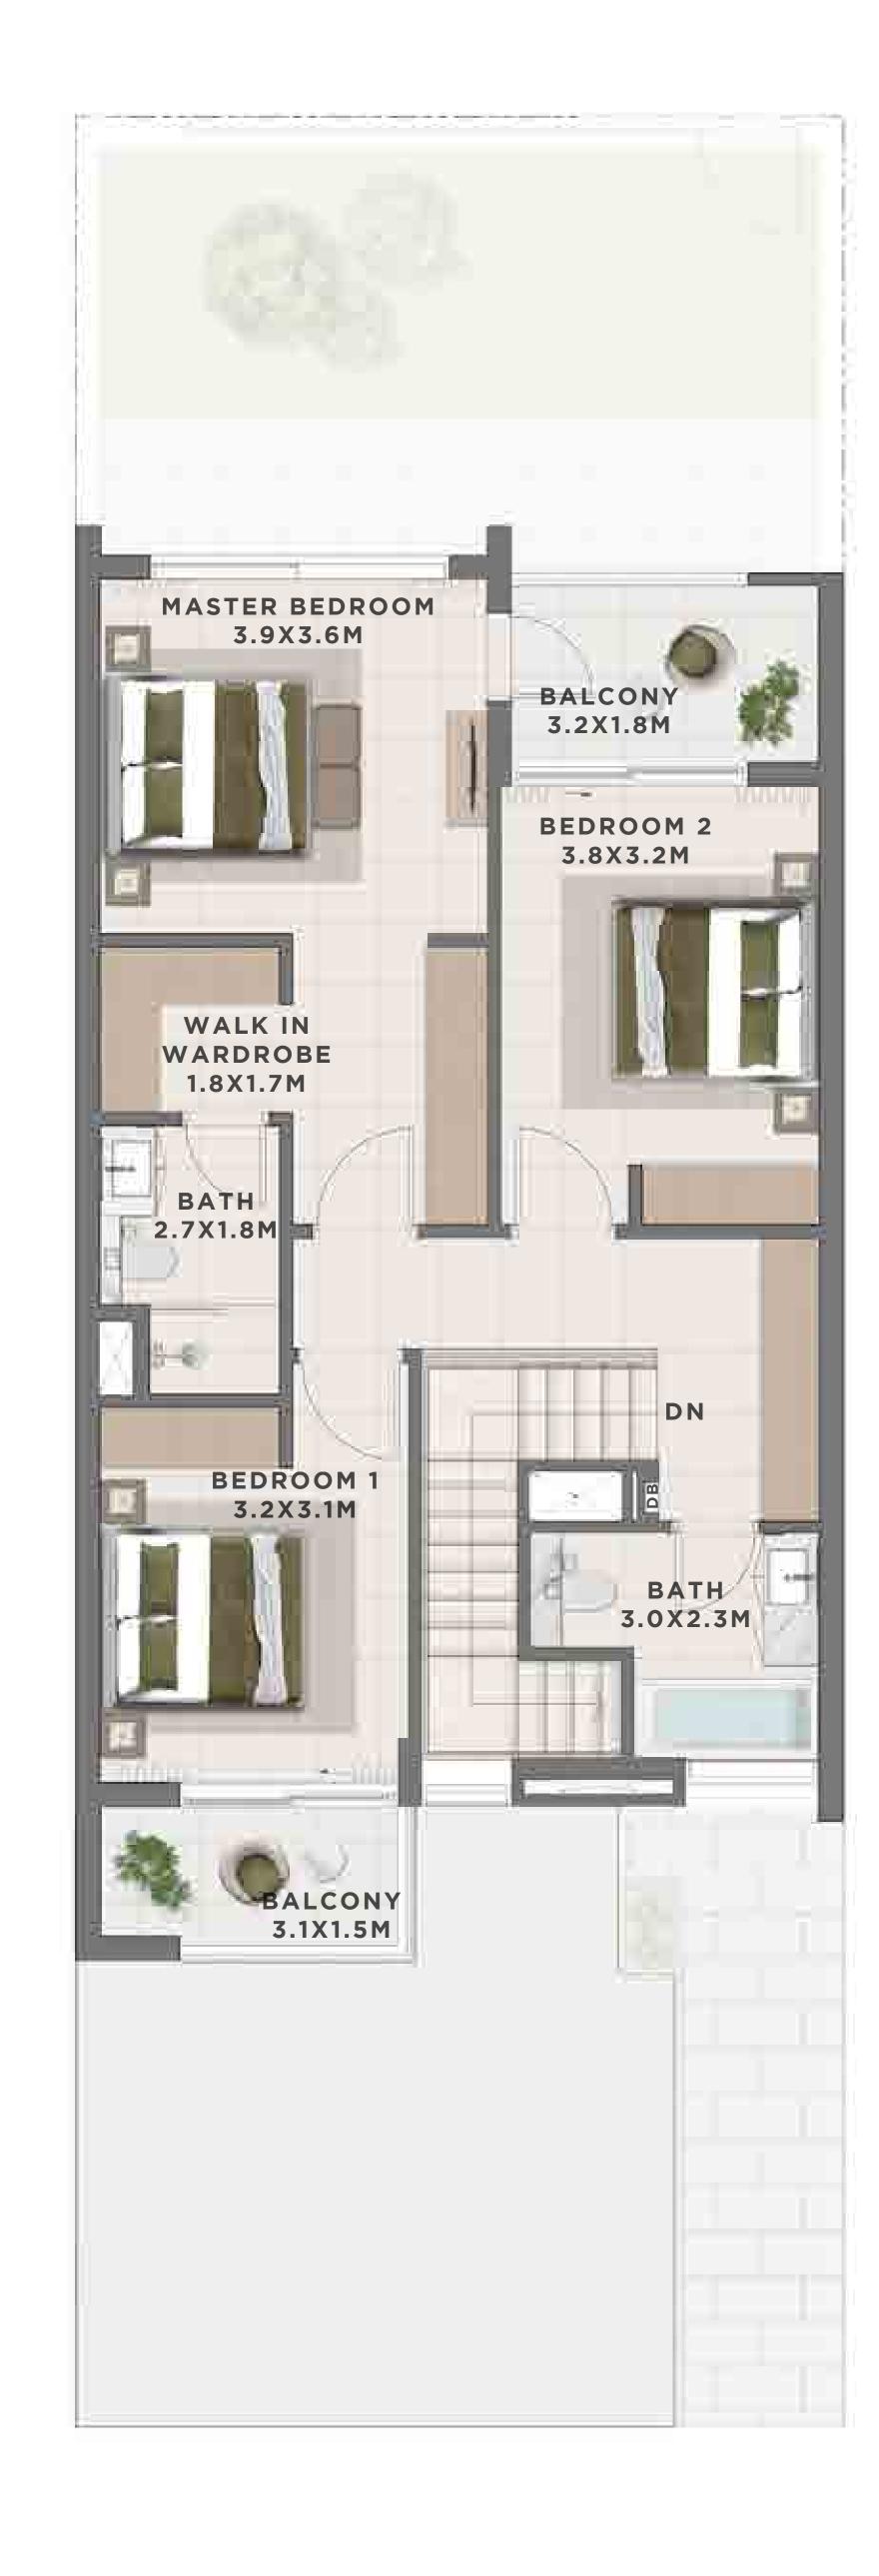

77.21 SQFT | 220.85 SQM |
| 10 PLEX CEDAR - TH 08 | 2377.21 SQFT | 220.85 SQM |







GROUND FLOOR







## C E D A R 3 BEDROOM I A

MIRRORED

| UNIT                  | TOTAL AREA   |            |
|-----------------------|--------------|------------|
| 4 PLEX CEDAR - TH 03  | 2363.75 SQFT | 219.60 SQM |
| 10 PLEX CEDAR - TH 05 | 2420.59 SQFT | 224.88 SQM |
| 10 PLEX CEDAR - TH 09 | 2377.75 SQFT | 220.90 SQM |







GROUND FLOOR







### C E D A R 3 BEDROOM I B

| UNIT                  | TOTAL AREA   |            |
|-----------------------|--------------|------------|
| 6 PLEX CEDAR - TH 02  | 2347.93 SQFT | 218.13 SQM |
| 6 PLEX CEDAR - TH 04  | 2347.39 SQFT | 218.08 SQM |
| 10 PLEX CEDAR - TH 02 | 2345.99 SQFT | 217.95 SQM |
| 10 PLEX CEDAR - TH 06 | 2390.45 SQFT | 222.08 SQM |







GROUND FLOOR







### C E D A R 3 BEDROOM I B

MIRRORED

| UNIT                  | TOTAL AREA   |            |
|-----------------------|--------------|------------|
| 6 PLEX CEDAR - TH 03  | 2347.39 SQFT | 218.08 SQM |
| 6 PLEX CEDAR - TH 05  | 2347.93 SQFT | 218.13 SQM |
| 10 PLEX CEDAR - TH 03 | 2346.85 SQFT | 218.03 SQM |
| 10 PLEX CEDAR - TH 07 | 2346.85 SQFT | 218.03 SQM |







GROUND FLOOR





### C E D A R 4 BEDROOM I A

UNIT TOTAL AREA
4 PLEX CEDAR - TH 01 2635.86 SQFT 244.88 SQM









FIRST FLOOR





### C E D A R 4 BEDROOM I A

MIRRORED

UNIT TOTAL AREA
4 PLEX CEDAR - TH 04 2635.86 SQFT 244.88 SQM







GROUND FLOOR





## C E D A R 4 BEDROM I B

| UNIT                  | TOTAL AREA   |            |
|-----------------------|--------------|------------|
| 6 PLEX CEDAR