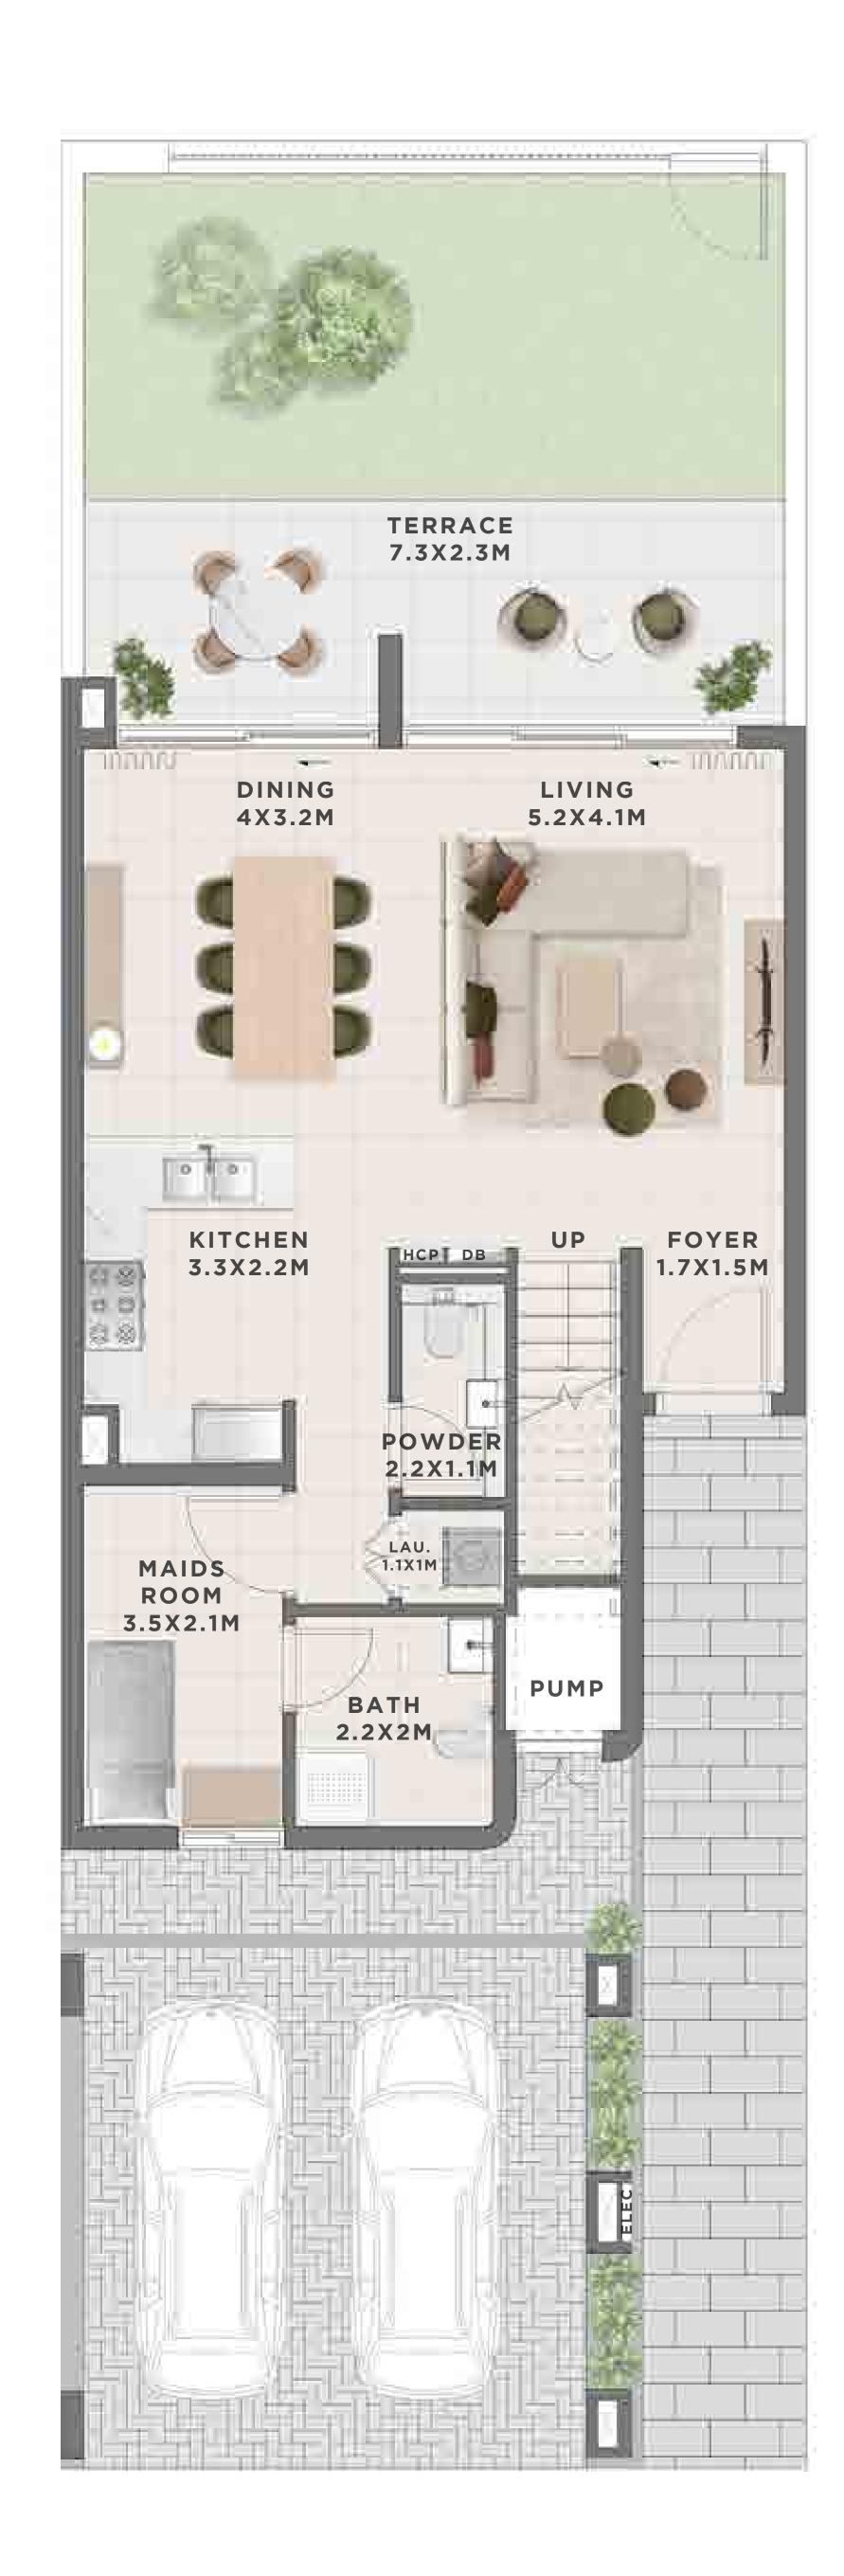

# 

THEVALLEY

FLOOR PLANS

EMAAR



### C A N N A 3 BEDROOM I A

| UNIT                 | TOTAL AREA   |            |
|----------------------|--------------|------------|
| 4 PLEX CANNA - TH 02 | 2232.65 SQFT | 207.42 SQM |
| 8 PLEX CANNA - TH 02 | 2234.48 SQFT | 207.59 SQM |
| 8 PLEX CANNA - TH 04 | 2237.60 SQFT | 207.88 SQM |
| 8 PLEX CANNA - TH 06 | 2237.49 SQFT | 207.87 SQM |













## C A N N A 3 BEDROOM I A

MIRRORED

| UNIT                 | TOTAL AREA   |            |
|----------------------|--------------|------------|
| 4 PLEX CANNA - TH 03 | 2232.76 SQFT | 207.43 SQM |
| 8 PLEX CANNA - TH 03 | 2244.06 SQFT | 208.48 SQM |

# KEY PLAN 4 PLEX CANNA 4 PLEX CEDAR 578EET SIDE 578EET SIDE











# C A N N A 3 BEDROOM I A

MIRRORED

| UNIT                 | TOTAL AREA   |            |
|----------------------|--------------|------------|
| 8 PLEX CANNA - TH 05 | 2237.60 SQFT | 207.88 SQM |
| 8 PLEX CANNA - TH 07 | 2234.48 SQFT | 207.59 SQM |

# KEY PLAN 4 PLEX CANNA 4 PLEX CEDAR 5TREET SIDE 5TREET SIDE











### C A N N A 3 BEDROOM I B

| UNIT                 | TOTAL AREA   |            |
|----------------------|--------------|------------|
| 6 PLEX C