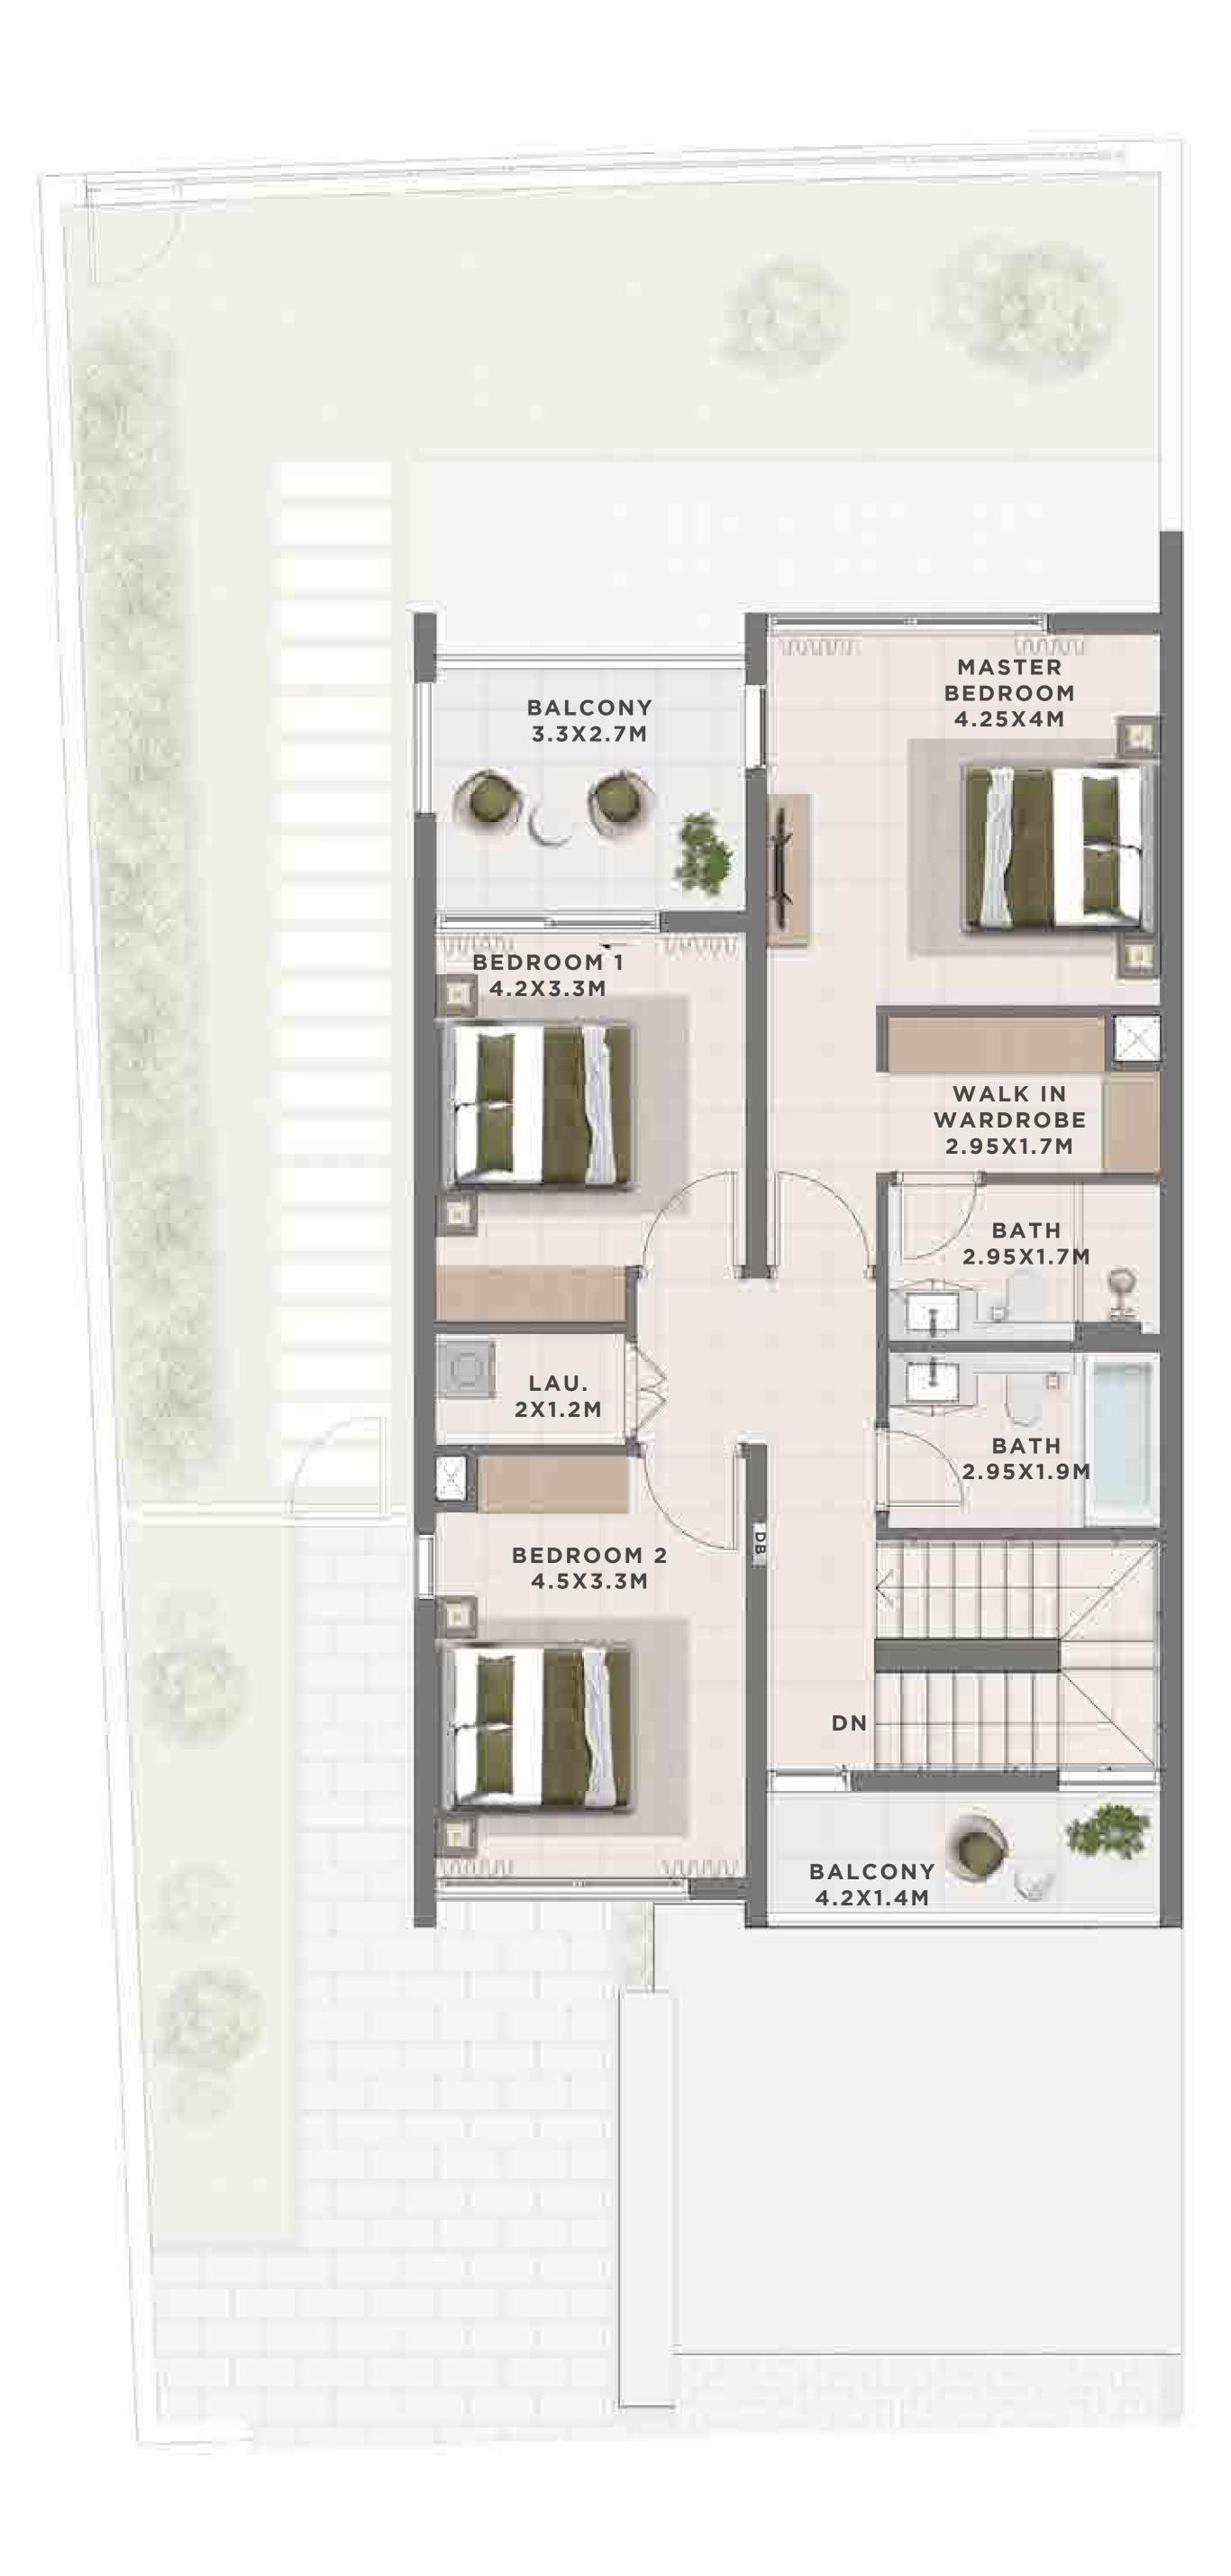

|            |
|-----------------------|--------------|------------|
| 6 PLEX CEDAR - TH 02  | 2347.93 SQFT | 218.13 SQM |
| 6 PLEX CEDAR - TH 04  | 2347.39 SQFT | 218.08 SQM |
| 10 PLEX CEDAR - TH 02 | 2345.99 SQFT | 217.95 SQM |
| 10 PLEX CEDAR - TH 06 | 2390.45 SQFT | 222.08 SQM |







GROUND FLOOR







### C E D A R 3 BEDROOM I B

MIRRORED

| UNIT                  | TOTAL AREA   |            |
|-----------------------|--------------|------------|
| 6 PLEX CEDAR - TH 03  | 2347.39 SQFT | 218.08 SQM |
| 6 PLEX CEDAR - TH 05  | 2347.93 SQFT | 218.13 SQM |
| 10 PLEX CEDAR - TH 03 | 2346.85 SQFT | 218.03 SQM |
| 10 PLEX CEDAR - TH 07 | 2346.85 SQFT | 218.03 SQM |







GROUND FLOOR





### C E D A R 4 BEDROOM I A

UNIT TOTAL AREA
4 PLEX CEDAR - TH 01 2635.86 SQFT 244.88 SQM









FIRST FLOOR





### C E D A R 4 BEDROOM I A

MIRRORED

UNIT TOTAL AREA
4 PLEX CEDAR - TH 04 2635.86 SQFT 244.88 SQM







GROUND FLOOR





## C E D A R 4 BEDROM I B

| UNIT                  | TOTAL AREA   |            |
|-----------------------|--------------|------------|
| 6 PLEX CEDAR - TH 01  | 2600.13 SQFT | 241.56 SQM |
| 10 PLEX CEDAR - TH 01 | 2598.94 SQFT | 241.45 SQM |







GROUND FLOOR





### CEDAR

### 4 BEDROOM I B

MIRRORED

| UNIT                  | TOTAL AREA   |            |
|-----------------------|--------------|------------|
| 6 PLEX CEDAR - TH 06  | 2600.13 SQFT | 241.56 SQM |
| 10 PLEX CEDAR - TH 10 | 2600.56 SQFT | 241.60 SQM |







GROUND FLOOR