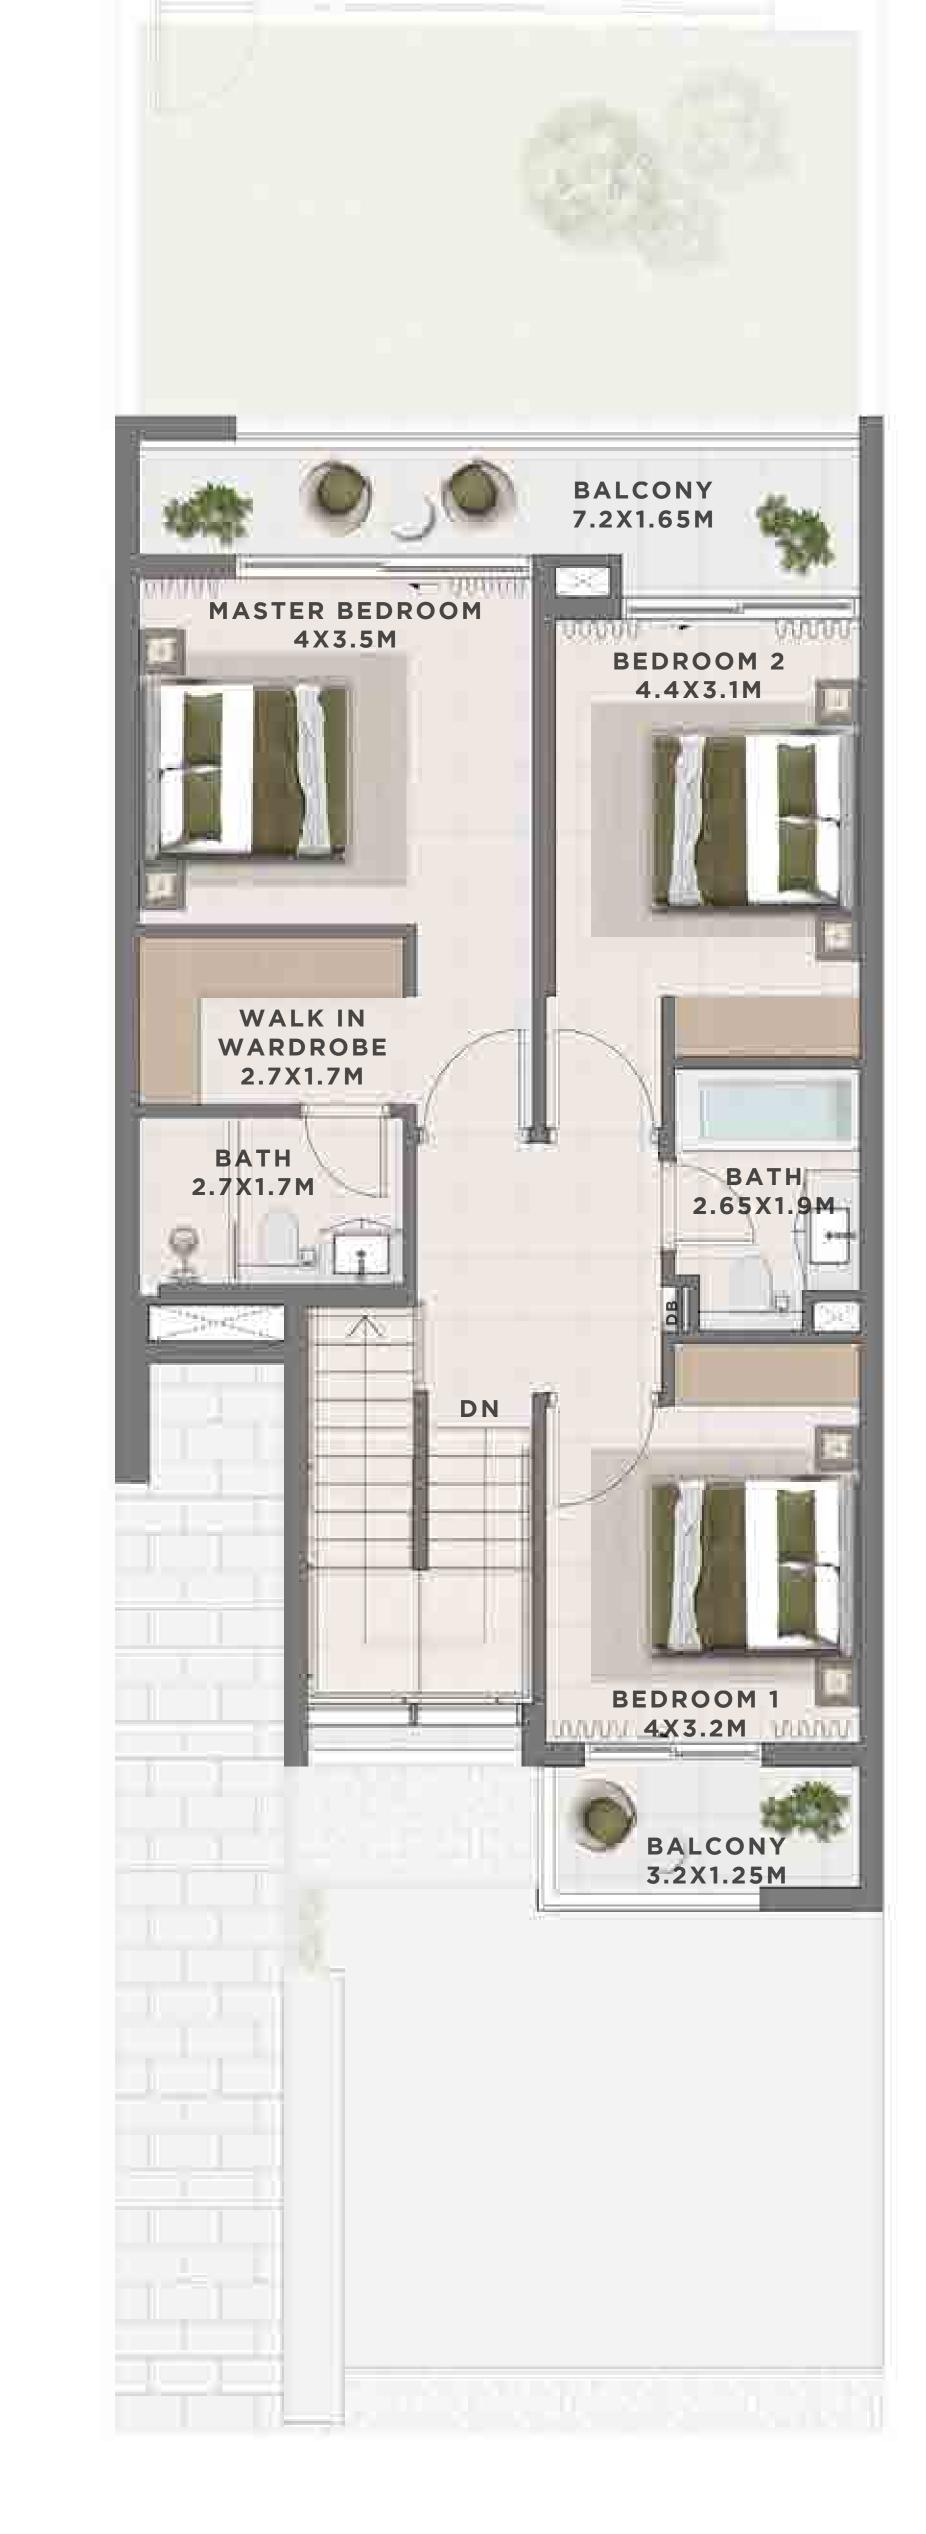

T 236.62 SQM







GROUND FLOOR





## c a n n a 4 BEDROOM I B

MIRRORED

UNIT TOTAL AREA
6 PLEX CANNA - TH 06 2546.95 SQFT 236.62 SQM







GROUND FLOOR





## C E D A R 3 BEDROOM I A

| UNIT                  | TOTAL AREA   |            |
|-----------------------|--------------|------------|
| 4 PLEX CEDAR - TH 02  | 2363.75 SQFT | 219.60 SQM |
| 10 PLEX CEDAR - TH 04 | 2377.21 SQFT | 220.85 SQM |
| 10 PLEX CEDAR - TH 08 | 2377.21 SQFT | 220.85 SQM |







GROUND FLOOR







## C E D A R 3 BEDROOM I A

MIRRORED

| UNIT                  | TOTAL AREA   |            |
|-----------------------|--------------|------------|
| 4 PLEX CEDAR - TH 03  | 2363.75 SQFT | 219.60 SQM |
| 10 PLEX CEDAR - TH 05 | 2420.59 SQFT | 224.88 SQM |
| 10 PLEX CEDAR - TH 09 | 2377.75 SQFT | 220.90 SQM |







GROUND FLOOR







### C E D A R 3 BEDROOM I B

| UNIT                  | TOTAL AREA   |            |
|-----------------------|--------------|------------|
| 6 PLEX CEDAR - TH 02  | 2347.93 SQFT | 218.13 SQM |
| 6 PLEX CEDAR - TH 04  | 2347.39 SQFT | 218.08 SQM |
| 10 PLEX CEDAR - TH 02 | 2345.99 SQFT | 217.95 SQM |
| 10 PLEX CEDAR - TH 06 | 2390.45 SQFT | 222.08 SQM |







GROUND FLOOR







### C E D A R 3 BEDROOM I B

MIRRORED

| UNIT                  | TOTAL AREA   |            |
|-----------------------|--------------|------------|
| 6 PLEX CEDAR - TH 03  | 2347.39 SQFT | 218.08 SQM |
| 6 PLEX CEDAR - TH 05  | 2347.93 SQFT | 218.13 SQM |
| 10 PLEX CEDAR - TH 03 | 2346.85 SQFT | 218.03 SQM |
| 10 PLEX CEDAR - TH 07 | 2346.85 SQFT | 218.03 SQM |







GROUND FLOOR





### C E D