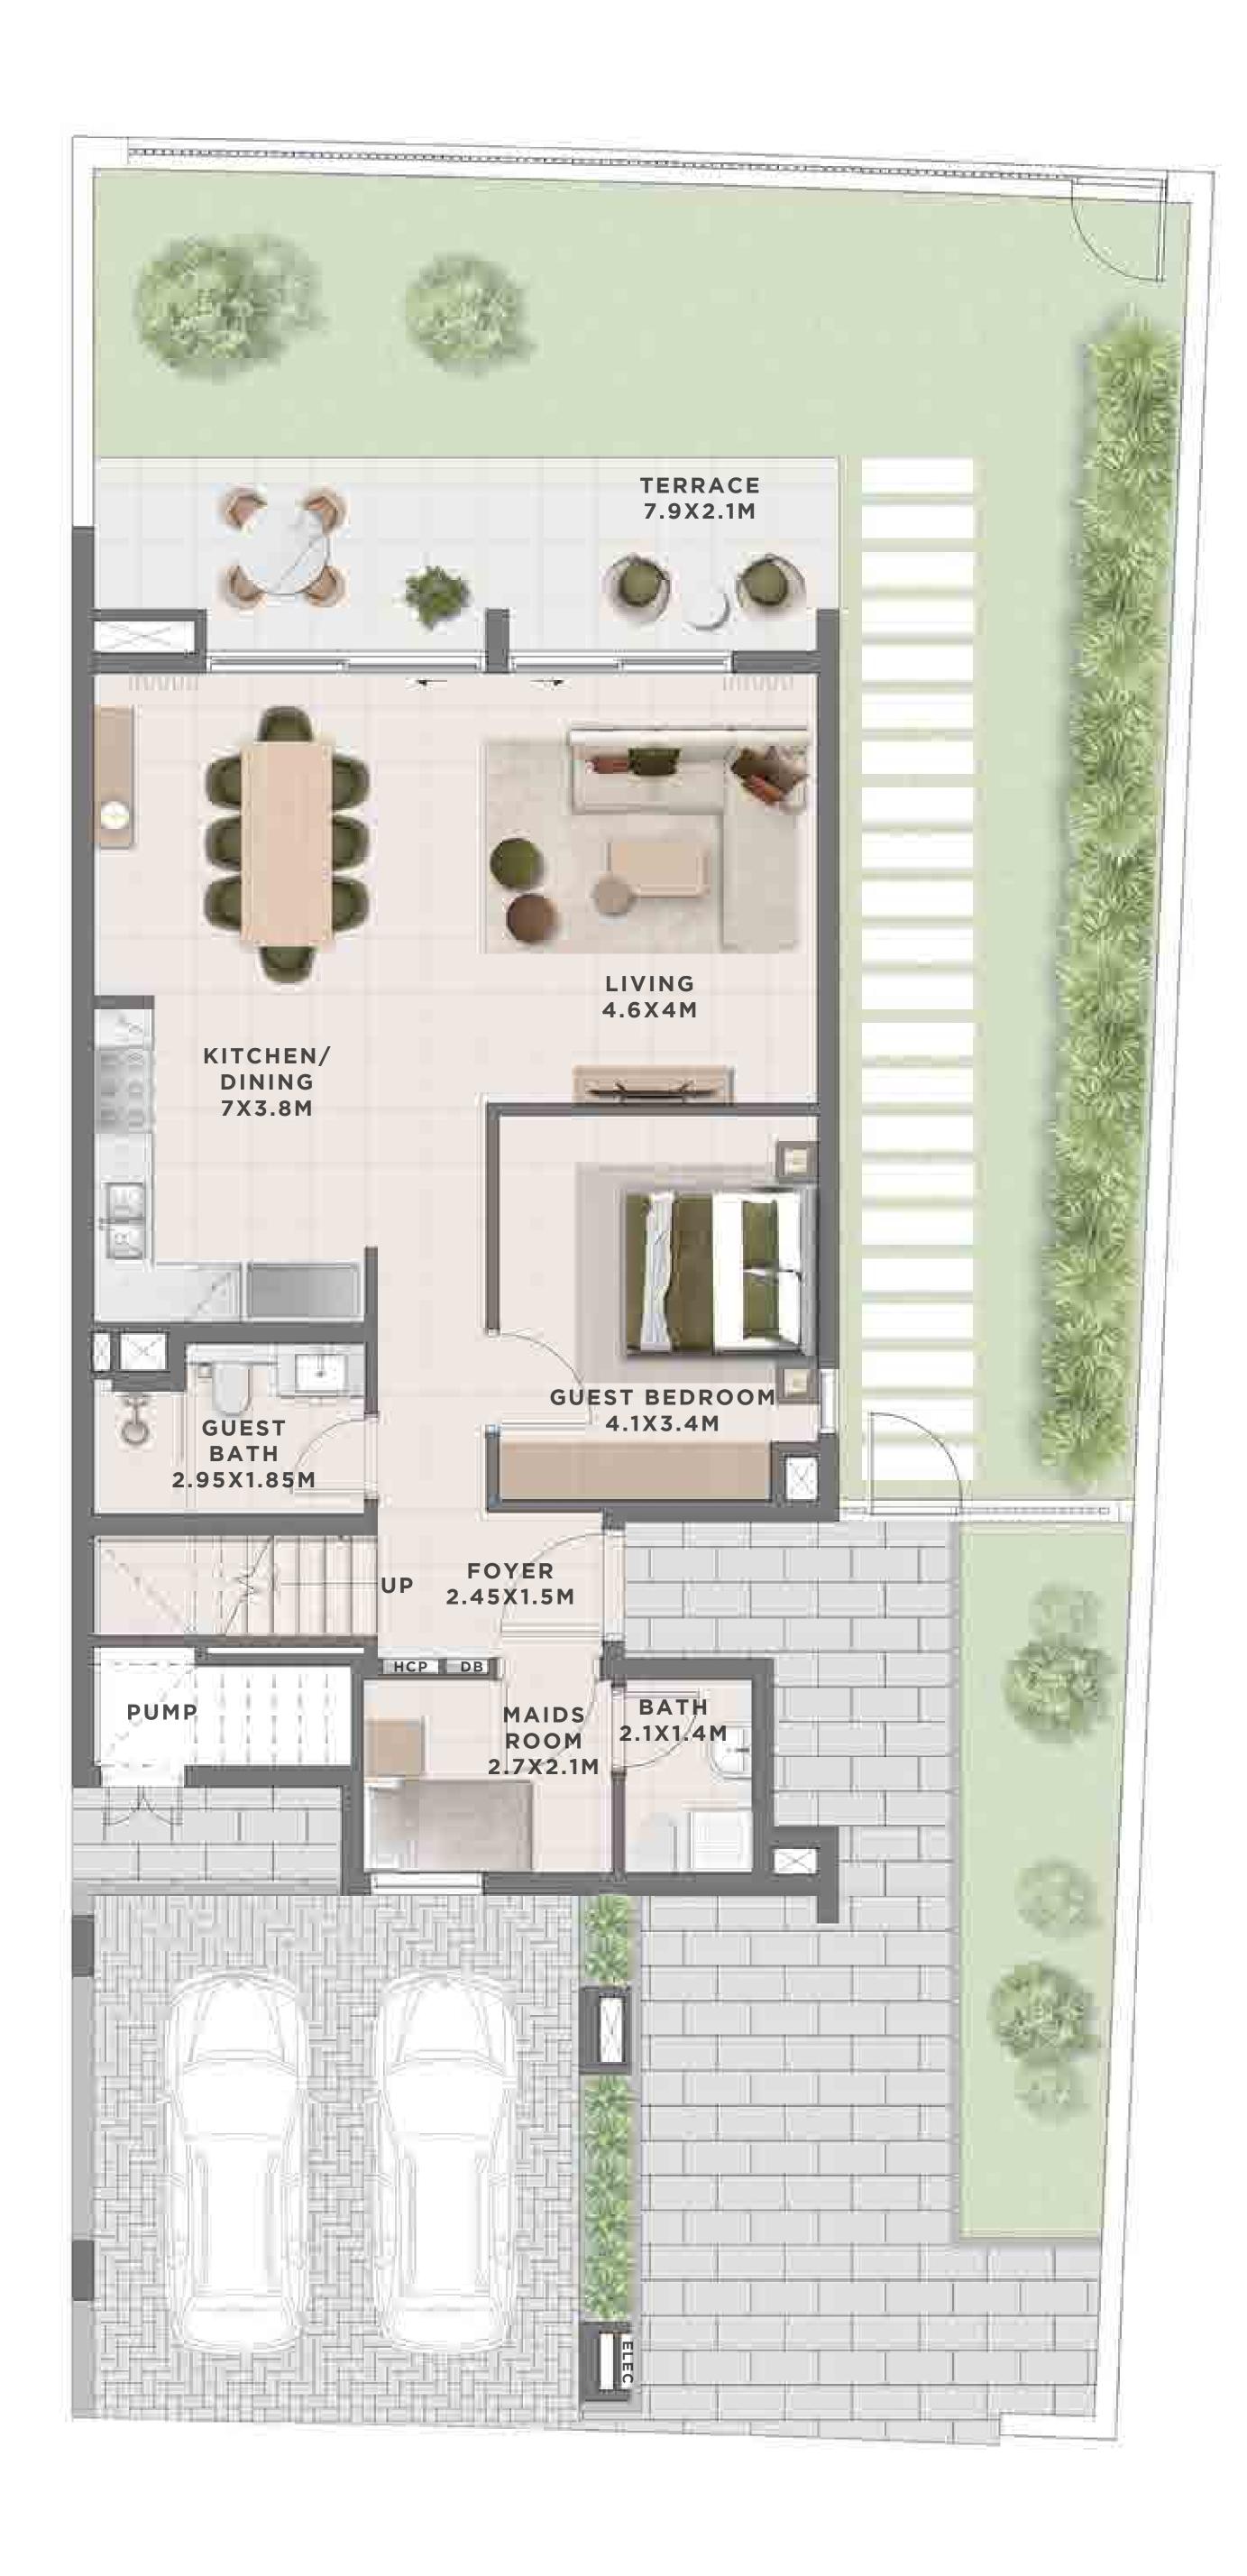

M |
| 6 PLEX CEDAR - TH 04  | 2347.39 SQFT | 218.08 SQM |
| 10 PLEX CEDAR - TH 02 | 2345.99 SQFT | 217.95 SQM |
| 10 PLEX CEDAR - TH 06 | 2390.45 SQFT | 222.08 SQM |







GROUND FLOOR







### C E D A R 3 BEDROOM I B

MIRRORED

| UNIT                  | TOTAL AREA   |            |
|-----------------------|--------------|------------|
| 6 PLEX CEDAR - TH 03  | 2347.39 SQFT | 218.08 SQM |
| 6 PLEX CEDAR - TH 05  | 2347.93 SQFT | 218.13 SQM |
| 10 PLEX CEDAR - TH 03 | 2346.85 SQFT | 218.03 SQM |
| 10 PLEX CEDAR - TH 07 | 2346.85 SQFT | 218.03 SQM |







GROUND FLOOR





### C E D A R 4 BEDROOM I A

UNIT TOTAL AREA
4 PLEX CEDAR - TH 01 2635.86 SQFT 244.88 SQM









FIRST FLOOR





### C E D A R 4 BEDROOM I A

MIRRORED

UNIT TOTAL AREA
4 PLEX CEDAR - TH 04 2635.86 SQFT 244.88 SQM







GROUND FLOOR





## C E D A R 4 BEDROM I B

| UNIT                  | TOTAL AREA   |            |
|-----------------------|--------------|------------|
| 6 PLEX CEDAR - TH 01  | 2600.13 SQFT | 241.56 SQM |
| 10 PLEX CEDAR - TH 01 | 2598.94 SQFT | 241.45 SQM |







GROUND FLOOR





### CEDAR

### 4 BEDROOM I B

MIRRORED

| UNIT                  | TOTAL AREA   |            |
|-----------------------|--------------|------------|
| 6 PLEX CEDAR - TH 06  | 2600.13 SQFT | 241.56 SQM |
| 10 PLEX CEDAR - TH 10 | 2600.56 SQFT | 241.60 SQM |







GROUND FLOOR