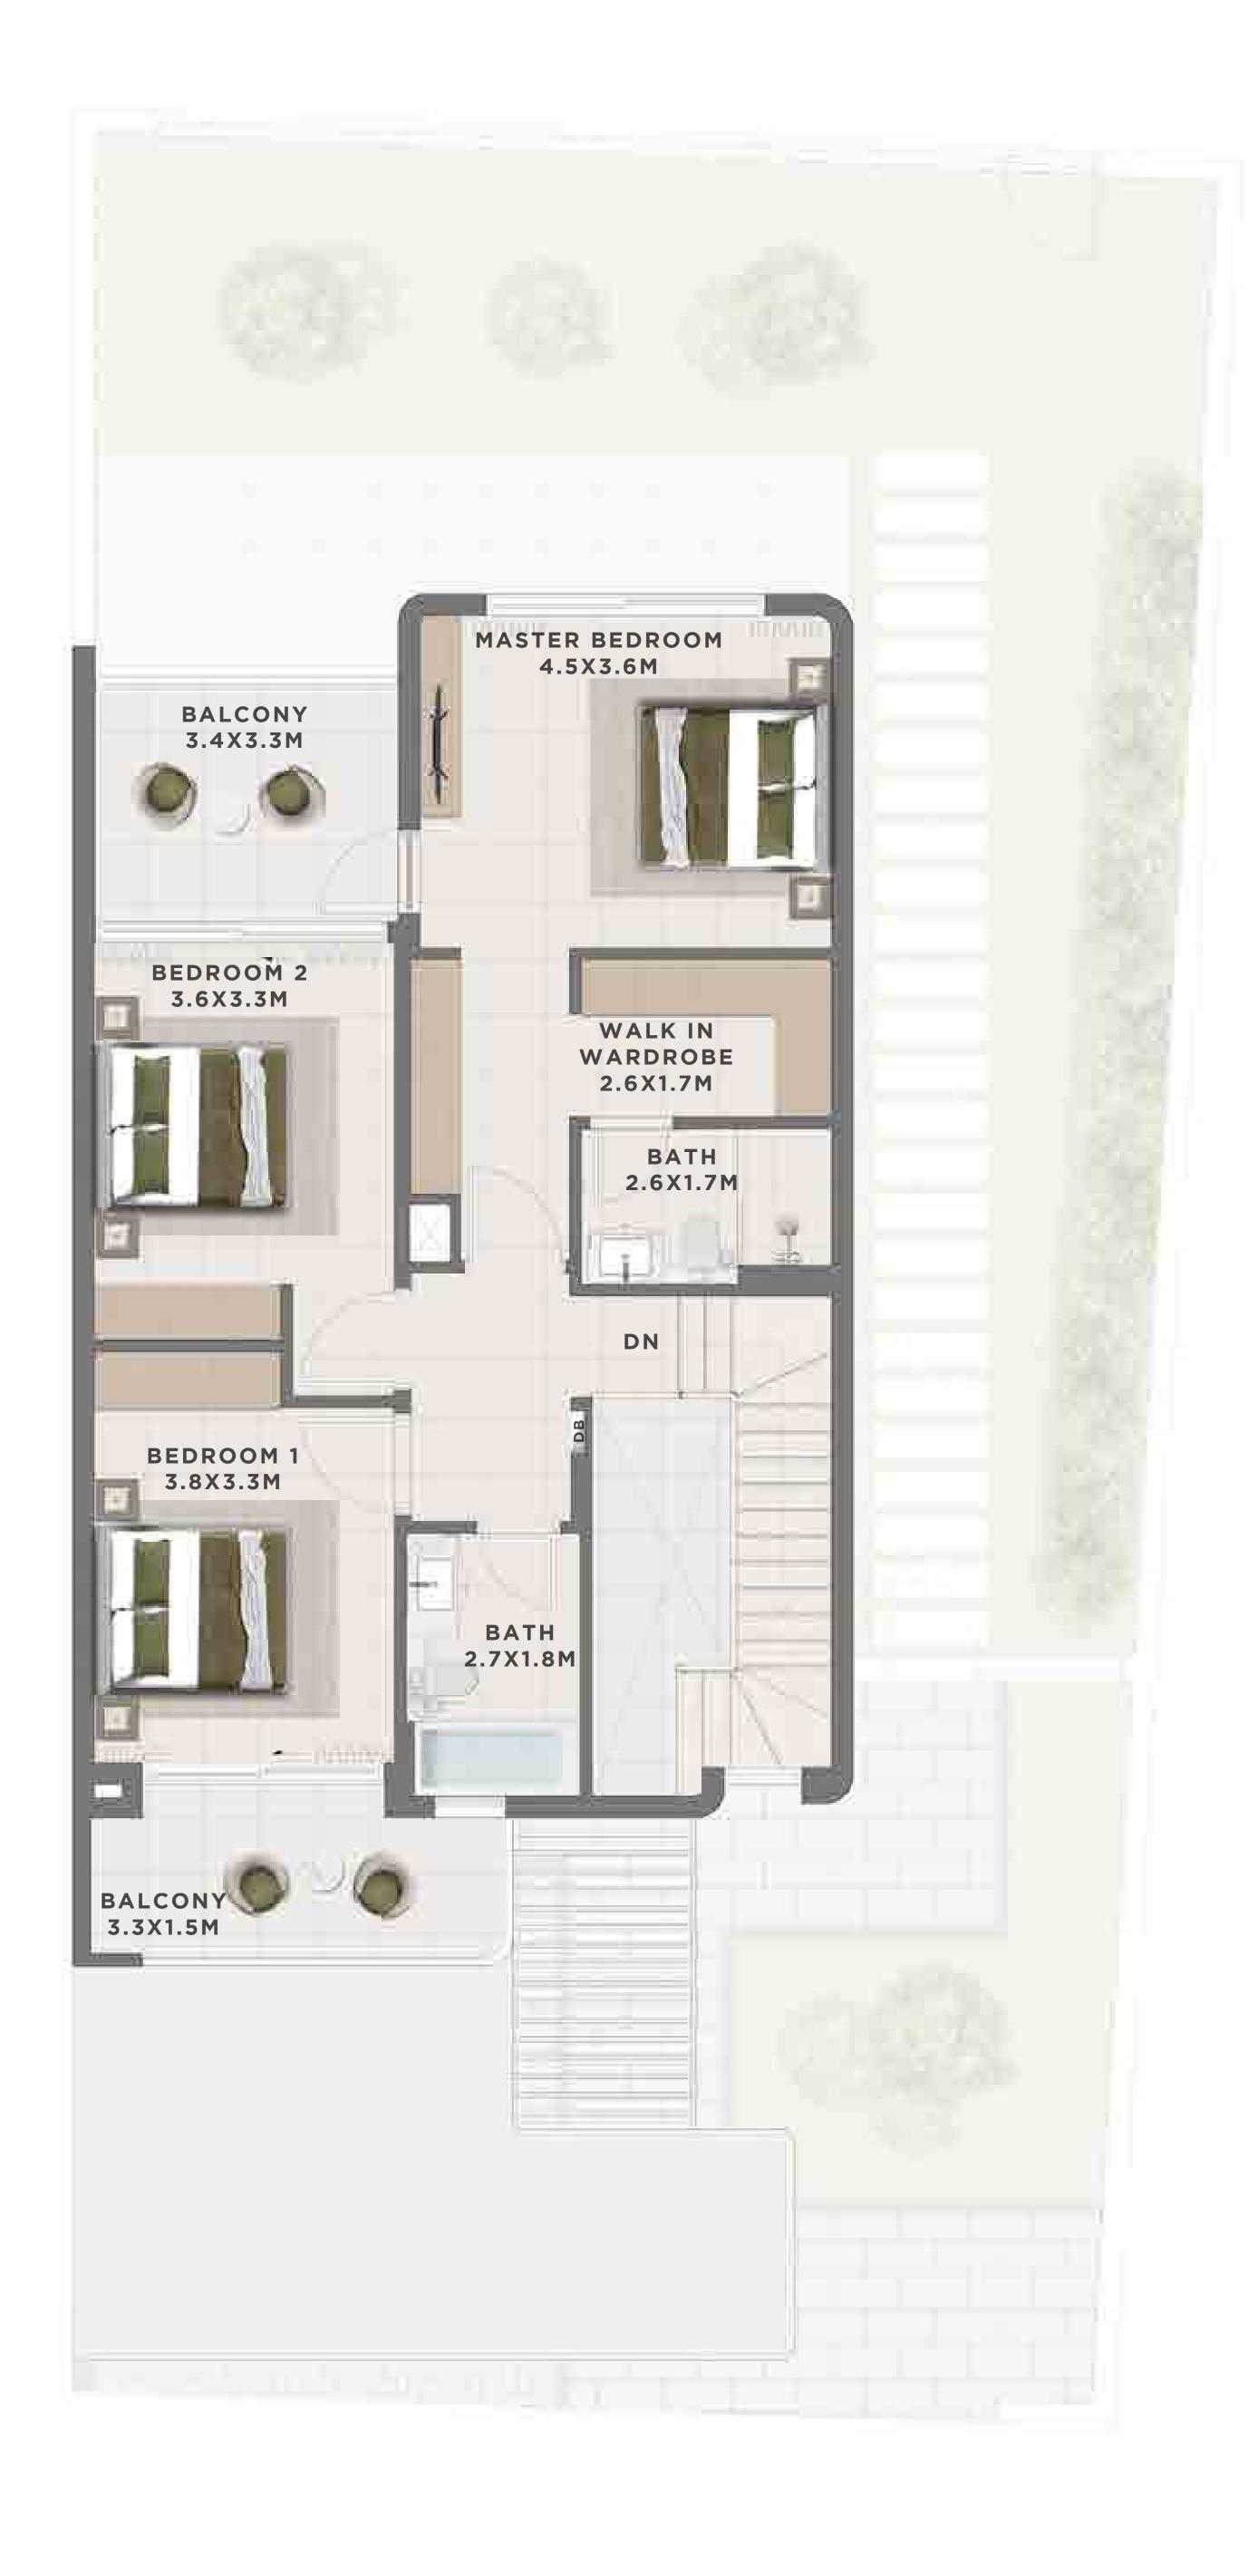

26.89 SQM |









FIRST FLOOR





### C A N N A 4 BEDROOM I A

| UNIT                 | TOTAL AREA   |            |
|----------------------|--------------|------------|
| 4 PLEX CANNA - TH 01 | 2683.33 SQFT | 249.29 SQM |
| 8 PLEX CANNA - TH 01 | 2683.33 SQFT | 249.29 SQM |







GROUND FLOOR





## c a n n a 4 BEDROOM I A

MIRRORED

| UNIT                 | TOTAL AREA   |            |
|----------------------|--------------|------------|
| 4 PLEX CANNA - TH 04 | 2683.33 SQFT | 249.29 SQM |
| 8 PLEX CANNA - TH 08 | 2683.33 SQFT | 249.29 SQM |







GROUND FLOOR







### c a N N A 4 BEDROOM I B

UNIT TOTAL AREA
6 PLEX CANNA - TH 01 2546.95 SQFT 236.62 SQM







GROUND FLOOR





## c a n n a 4 BEDROOM I B

MIRRORED

UNIT TOTAL AREA
6 PLEX CANNA - TH 06 2546.95 SQFT 236.62 SQM







GROUND FLOOR





## C E D A R 3 BEDROOM I A

| UNIT                  | TOTAL AREA   |            |
|-----------------------|--------------|------------|
| 4 PLEX CEDAR - TH 02  | 2363.75 SQFT | 219.60 SQM |
| 10 PLEX CEDAR - TH 04 | 2377.21 SQFT | 220.85 SQM |
| 10 PLEX CEDAR - TH 08 | 2377.21 SQFT | 220.85 SQM |







GROUND FLOOR







## C E D A R 3 BEDROOM I A

MIRRORED

| UNIT                  | TOTAL AREA   |            |
|-----------------------|--------------|------------|
| 4 PLEX CEDAR - TH 03  | 2363.75 SQFT | 219.60 SQM |
| 10 PLEX CEDAR - TH 05 | 2420.59 SQFT | 224.88 SQM |
| 10 PLEX CEDAR - TH 09 | 2377.75 SQFT | 220.90 SQM |







GROUND FLOOR







### C E D A R 3 BEDROOM I B

| UNIT                  | TOTAL AREA   |            |
|-----------------------|------------