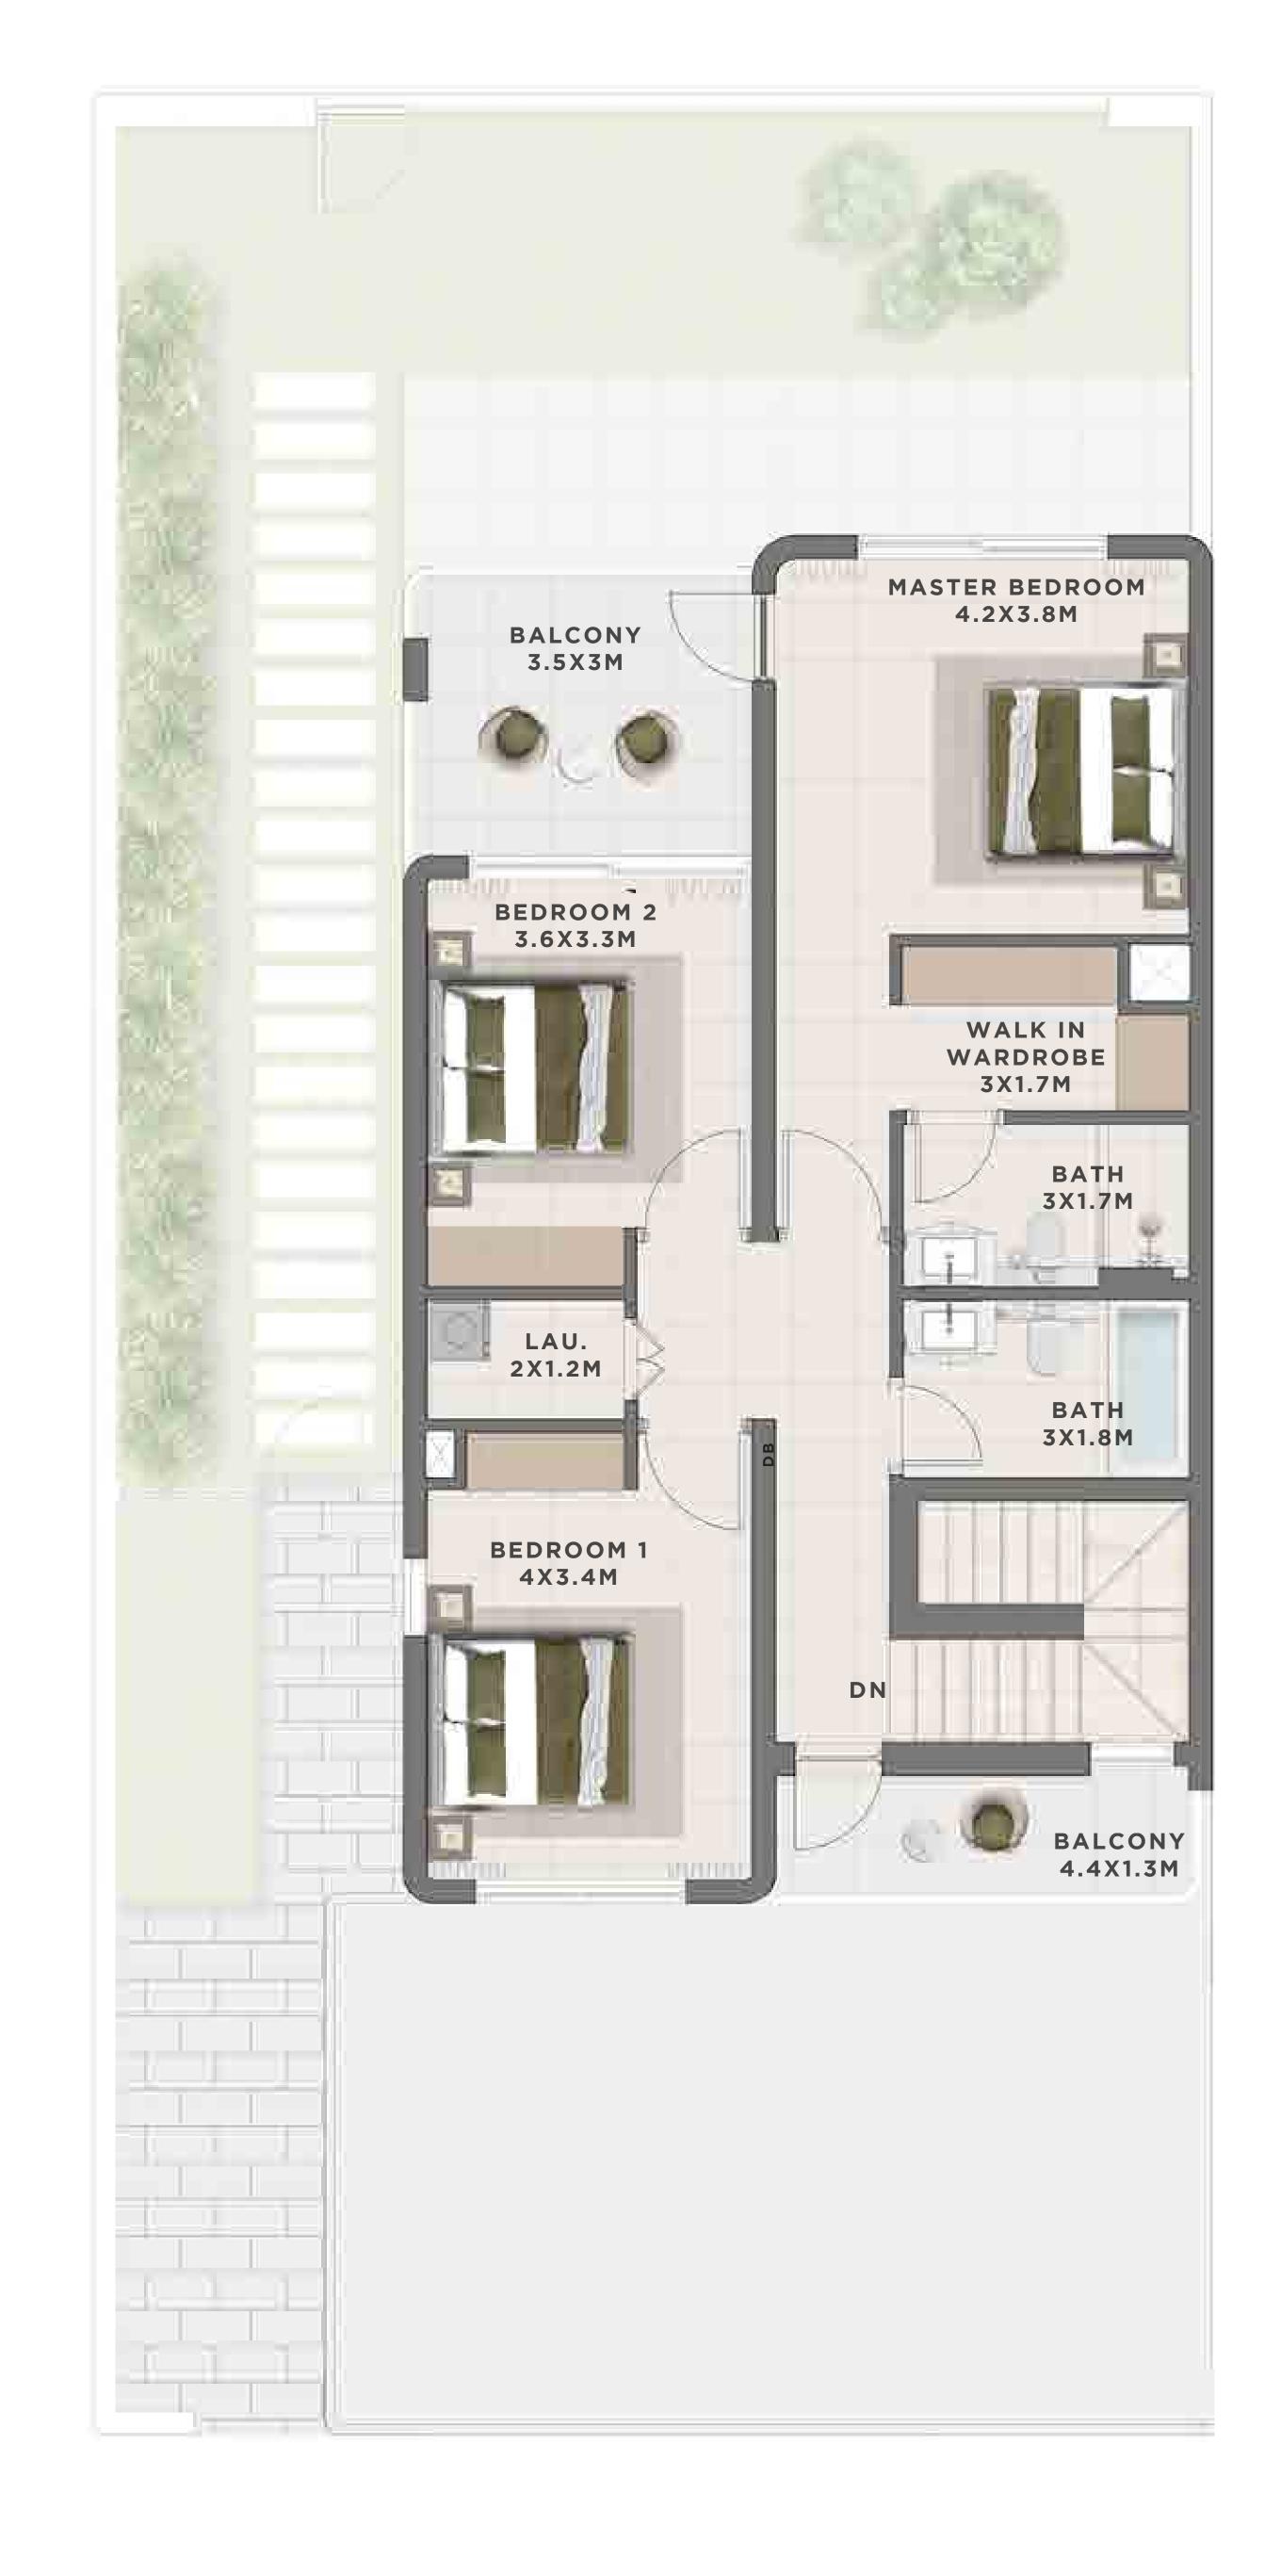

3 BEDROOM I B

| UNIT                 | TOTAL AREA   |            |
|----------------------|--------------|------------|
| 6 PLEX CANNA - TH 02 | 2442.22 SQFT | 226.89 SQM |
| 6 PLEX CANNA - TH 04 | 2442.22 SQFT | 226.89 SQM |



liability whatsoever.







FIRST FLOOR







## C A N N A 3 BEDROOM I B

MIRRORED

| UNIT                 | TOTAL AREA   |            |
|----------------------|--------------|------------|
| 6 PLEX CANNA - TH 03 | 2442.22 SQFT | 226.89 SQM |
| 6 PLEX CANNA - TH 05 | 2442.22 SQFT | 226.89 SQM |









FIRST FLOOR





### C A N N A 4 BEDROOM I A

| UNIT                 | TOTAL AREA   |            |
|----------------------|--------------|------------|
| 4 PLEX CANNA - TH 01 | 2683.33 SQFT | 249.29 SQM |
| 8 PLEX CANNA - TH 01 | 2683.33 SQFT | 249.29 SQM |







GROUND FLOOR





## c a n n a 4 BEDROOM I A

MIRRORED

| UNIT                 | TOTAL AREA   |            |
|----------------------|--------------|------------|
| 4 PLEX CANNA - TH 04 | 2683.33 SQFT | 249.29 SQM |
| 8 PLEX CANNA - TH 08 | 2683.33 SQFT | 249.29 SQM |







GROUND FLOOR







### c a N N A 4 BEDROOM I B

UNIT TOTAL AREA
6 PLEX CANNA - TH 01 2546.95 SQFT 236.62 SQM







GROUND FLOOR





## c a n n a 4 BEDROOM I B

MIRRORED

UNIT TOTAL AREA
6 PLEX CANNA - TH 06 2546.95 SQFT 236.62 SQM







GROUND FLOOR





## C E D A R 3 BEDROOM I A

| UNIT                  | TOTAL AREA   |            |
|-----------------------|--------------|------------|
| 4 PLEX CEDAR - TH 02  | 2363.75 SQFT | 219.60 SQM |
| 10 PLEX CEDAR - TH 04 | 2377.21 SQFT | 220.85 SQM |
| 10 PLEX CEDAR - TH