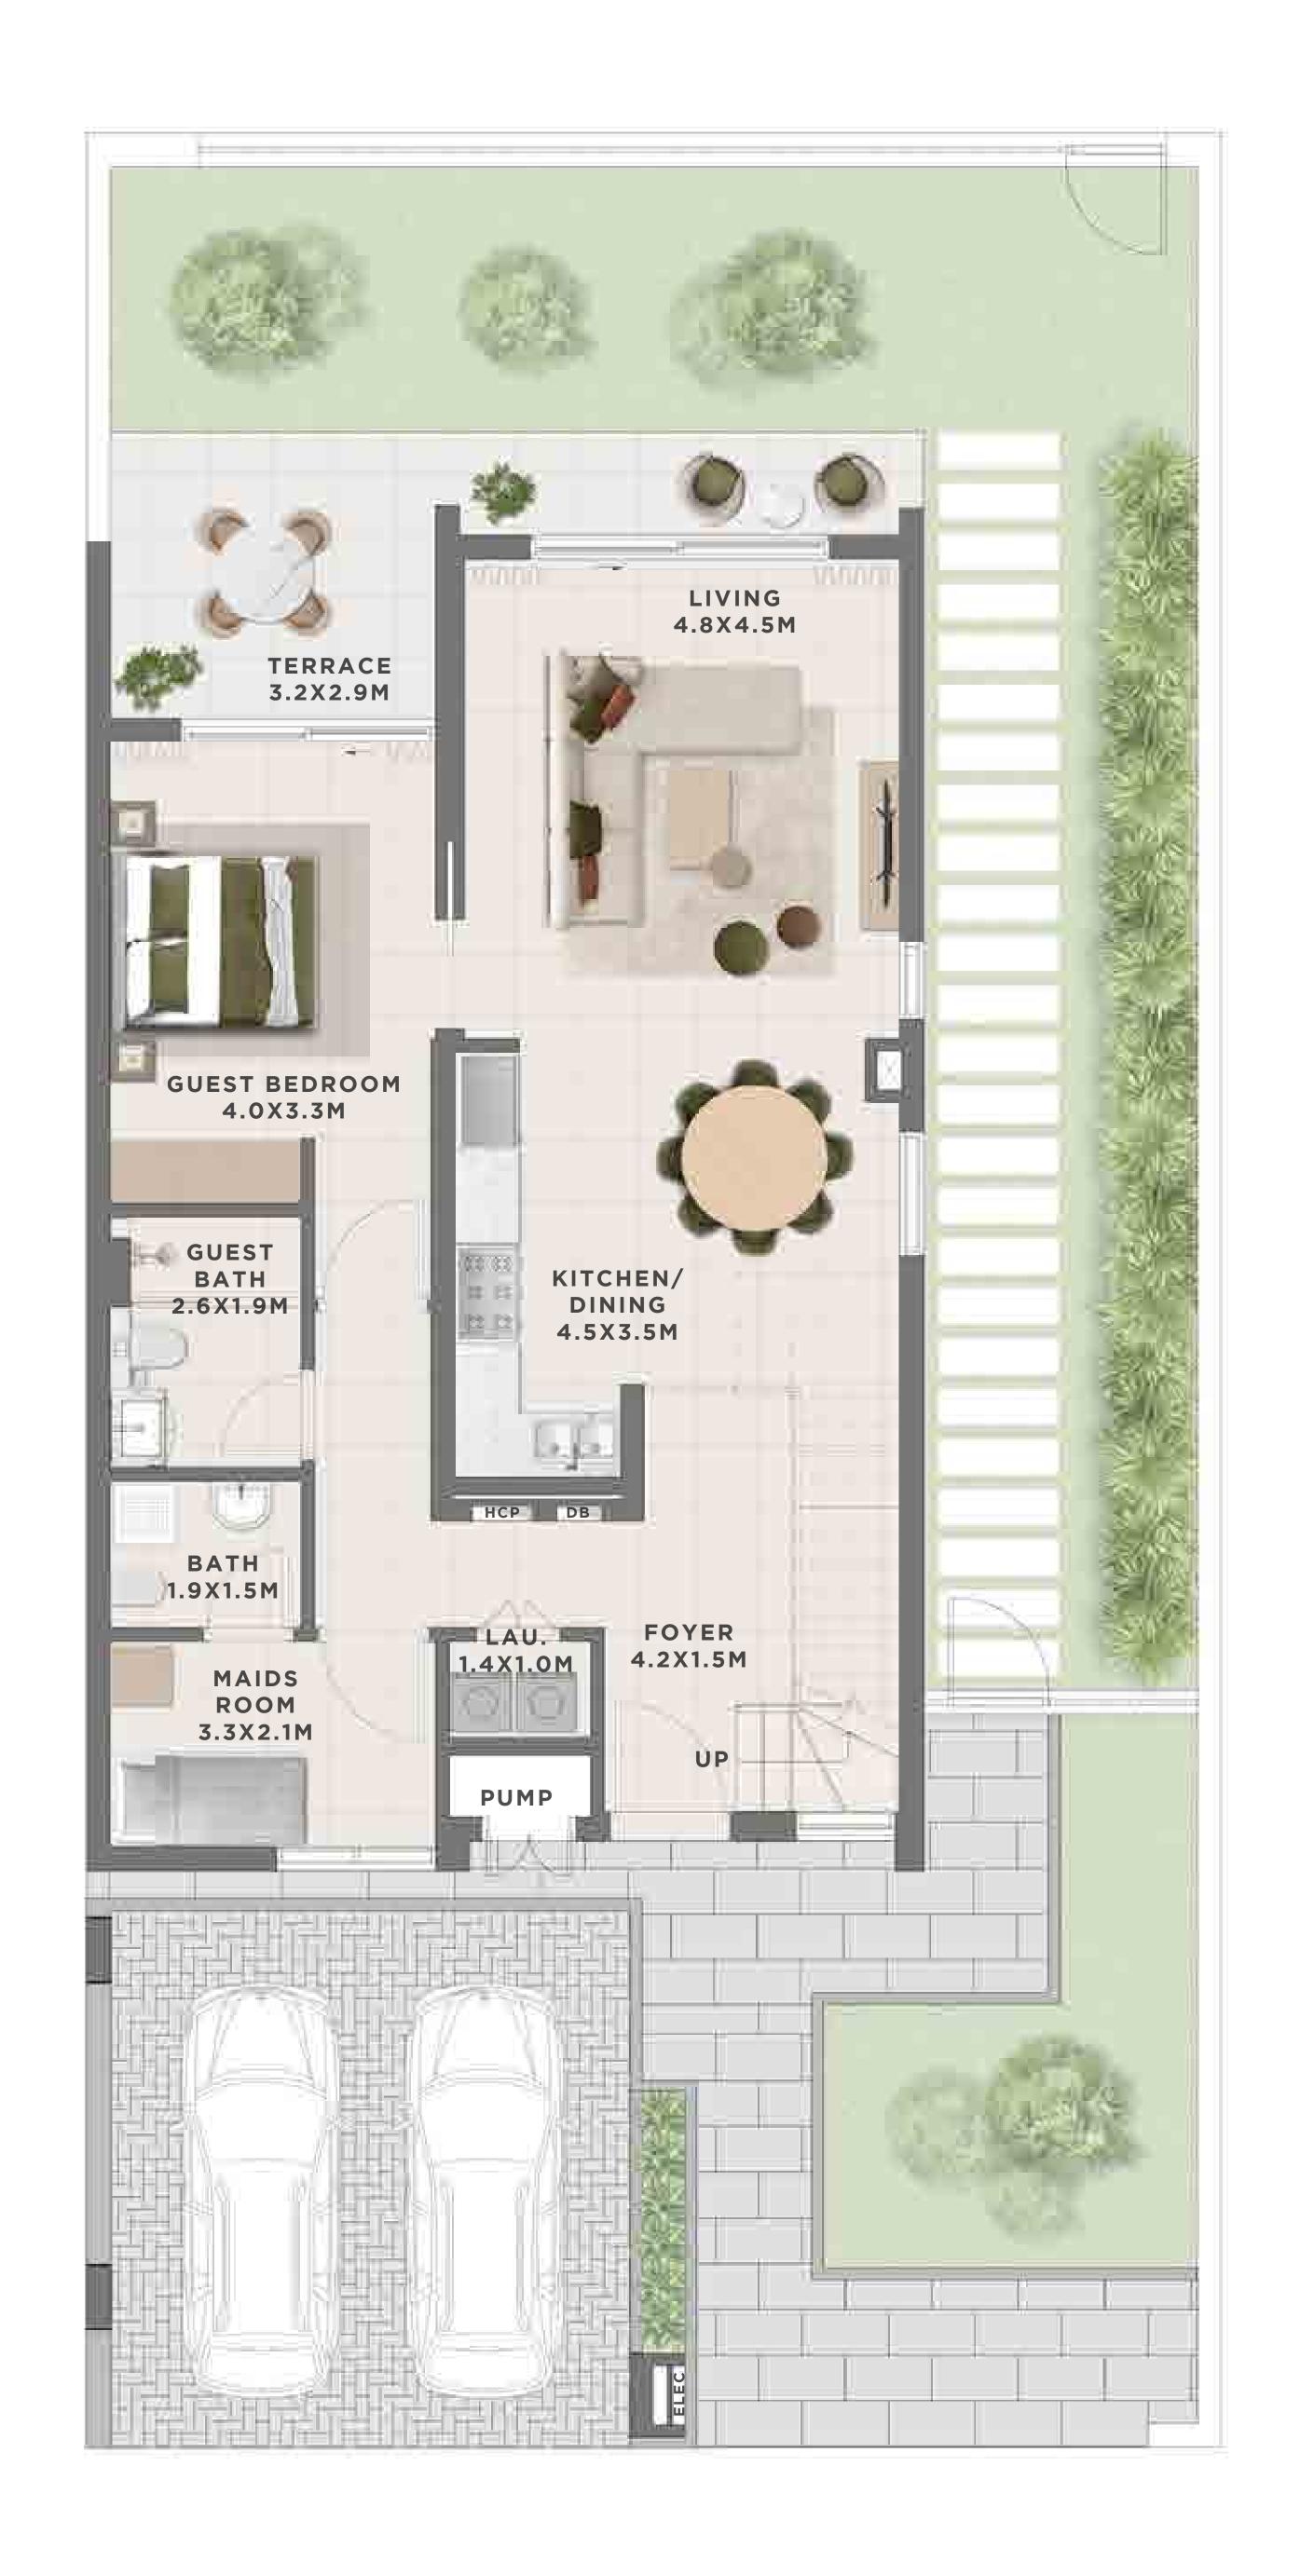

### C E D A R 4 BEDROOM I A

UNIT TOTAL AREA
4 PLEX CEDAR - TH 01 2635.86 SQFT 244.88 SQM

FIRST FLOOR

GROUND FLOOR