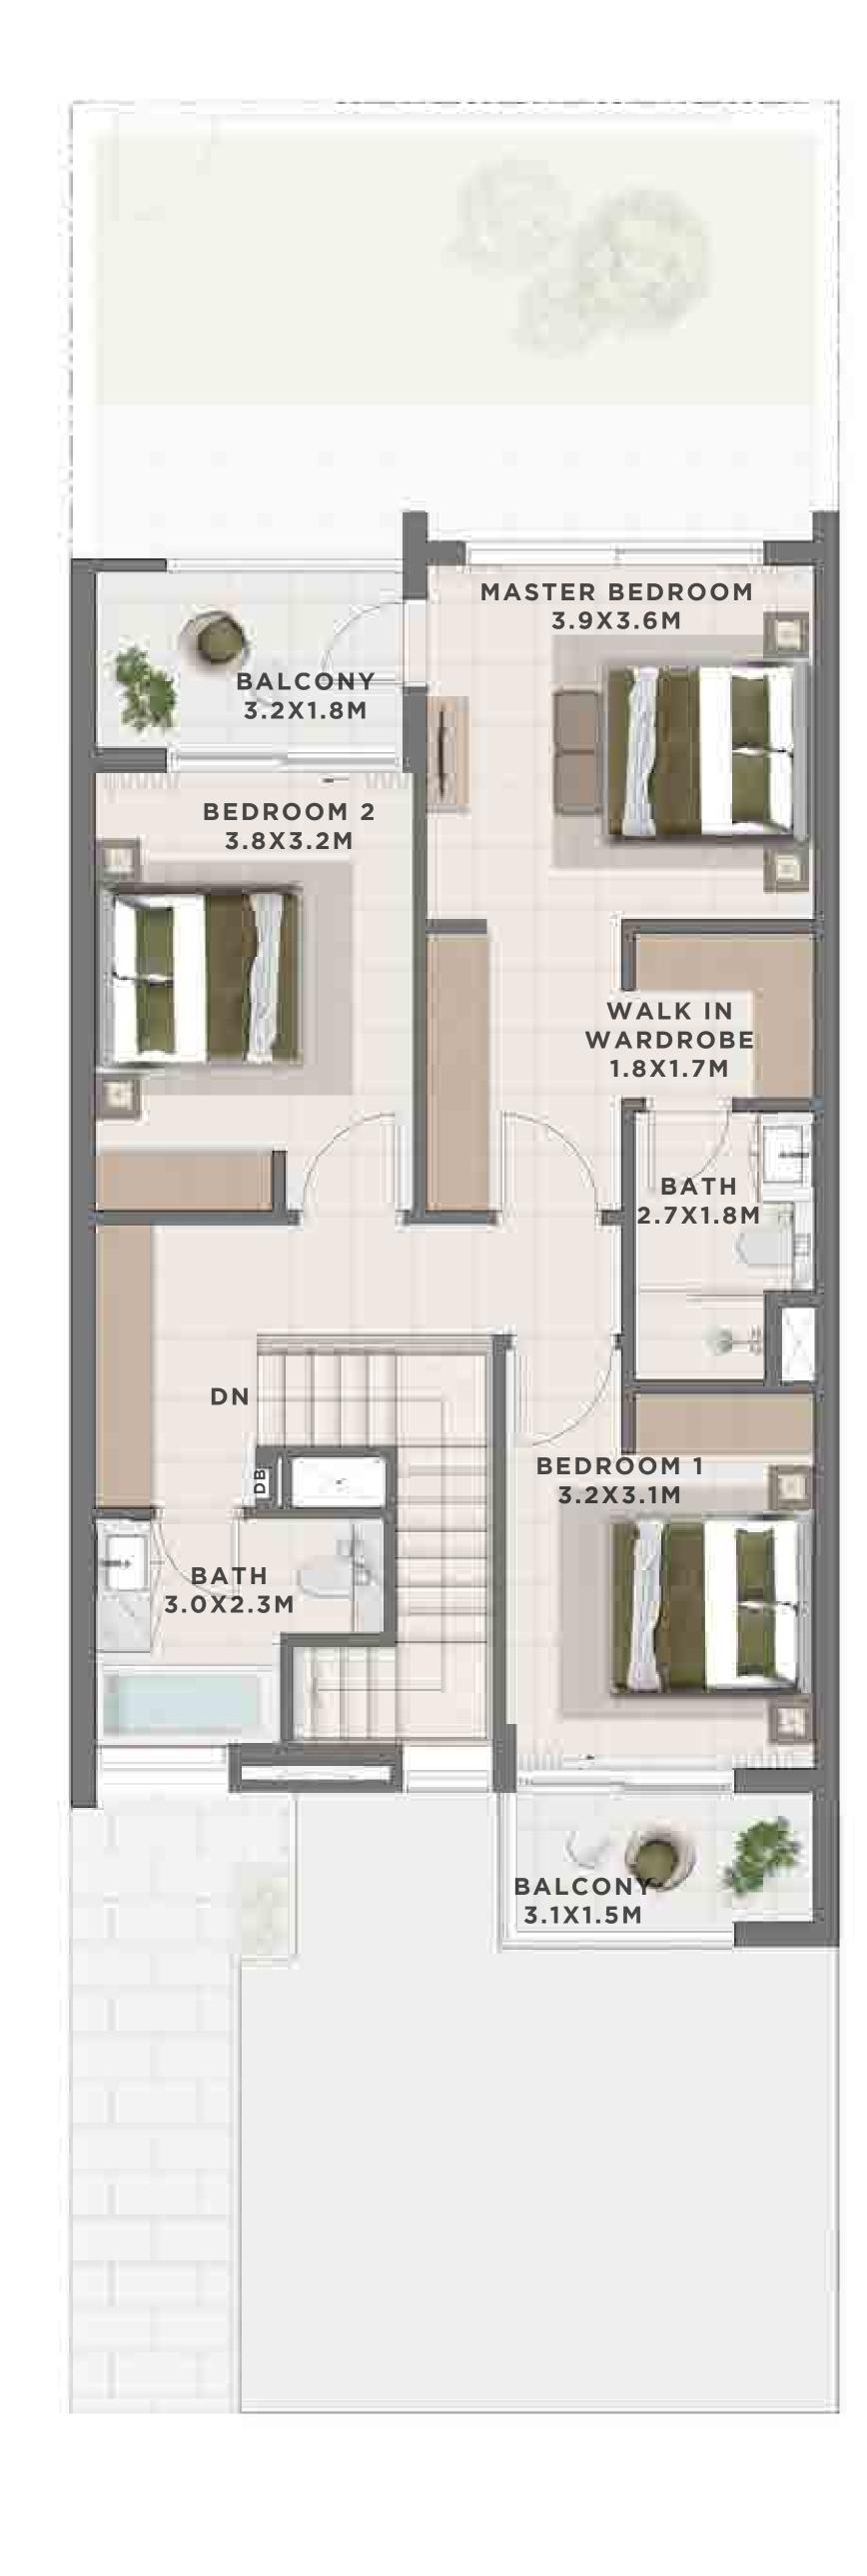

7.75 SQFT | 220.90 SQM |







GROUND FLOOR







### C E D A R 3 BEDROOM I B

| UNIT                  | TOTAL AREA   |            |
|-----------------------|--------------|------------|
| 6 PLEX CEDAR - TH 02  | 2347.93 SQFT | 218.13 SQM |
| 6 PLEX CEDAR - TH 04  | 2347.39 SQFT | 218.08 SQM |
| 10 PLEX CEDAR - TH 02 | 2345.99 SQFT | 217.95 SQM |
| 10 PLEX CEDAR - TH 06 | 2390.45 SQFT | 222.08 SQM |







GROUND FLOOR







### C E D A R 3 BEDROOM I B

MIRRORED

| UNIT                  | TOTAL AREA   |            |
|-----------------------|--------------|------------|
| 6 PLEX CEDAR - TH 03  | 2347.39 SQFT | 218.08 SQM |
| 6 PLEX CEDAR - TH 05  | 2347.93 SQFT | 218.13 SQM |
| 10 PLEX CEDAR - TH 03 | 2346.85 SQFT | 218.03 SQM |
| 10 PLEX CEDAR - TH 07 | 2346.85 SQFT | 218.03 SQM |







GROUND FLOOR





### C E D A R 4 BEDROOM I A

UNIT TOTAL AREA
4 PLEX CEDAR - TH 01 2635.86 SQFT 244.88 SQM









FIRST FLOOR





### C E D A R 4 BEDROOM I A

MIRRORED

UNIT TOTAL AREA
4 PLEX CEDAR - TH 04 2635.86 SQFT 244.88 SQM







GROUND FLOOR





## C E D A R 4 BEDROM I B

| UNIT                  | TOTAL AREA   |            |
|-----------------------|--------------|------------|
| 6 PLEX CEDAR - TH 01  | 2600.13 SQFT | 241.56 SQM |
| 10 PLEX CEDAR - TH 01 | 2598.94 SQFT | 241.45 SQM |







GROUND FLOOR





### CEDAR

### 4 BEDROOM I B

MIRRORED

| UNIT                  | TOTAL AREA   |            |
|-----------------------|--------------|------------|
| 6 PLEX CEDAR - TH 06  | 2600.13 SQFT | 241.56 SQM |
| 10 PLEX CEDAR - TH 10 | 2600.56 SQFT | 241.60 SQM |







GROUND F