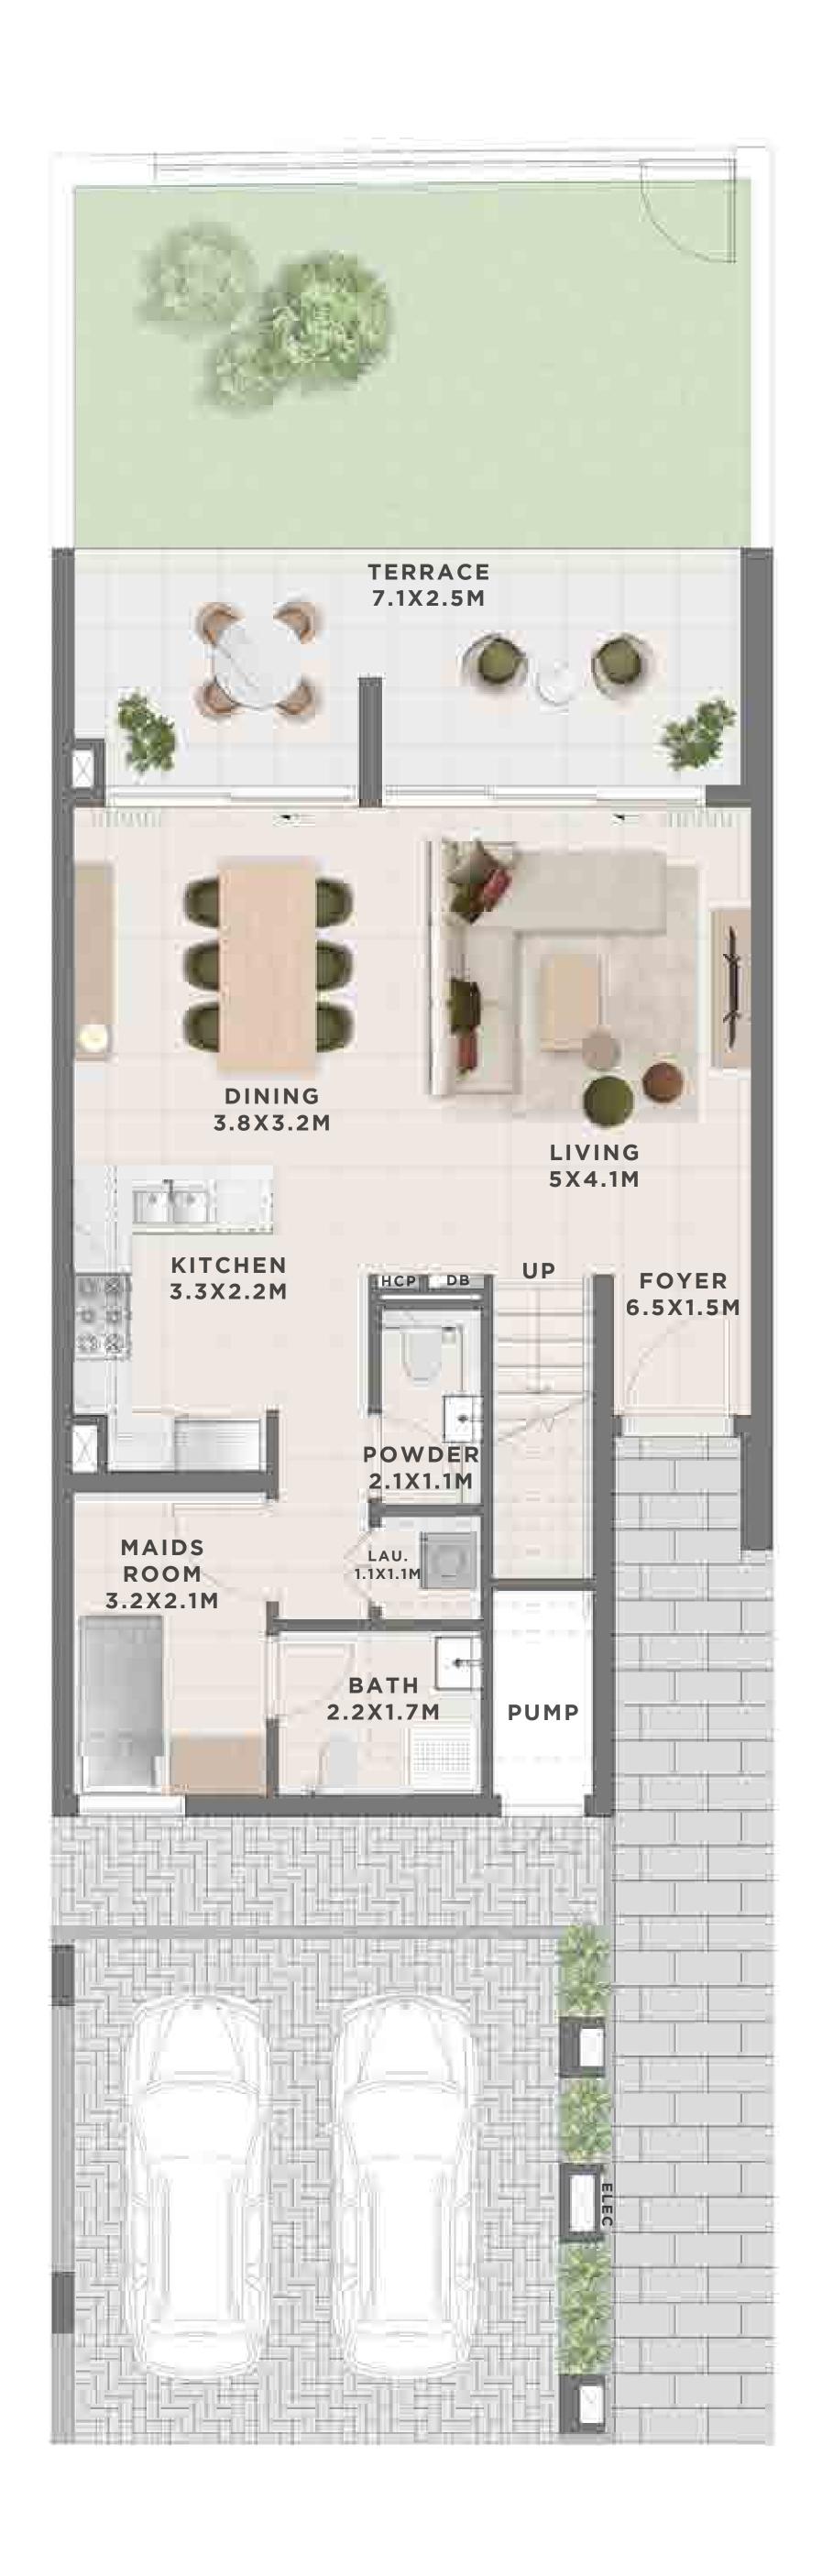

DROOM I A

MIRRORED

| UNIT                 | TOTAL AREA   |            |
|----------------------|--------------|------------|
| 4 PLEX CANNA - TH 04 | 2683.33 SQFT | 249.29 SQM |
| 8 PLEX CANNA - TH 08 | 2683.33 SQFT | 249.29 SQM |







GROUND FLOOR







### c a N N A 4 BEDROOM I B

UNIT TOTAL AREA
6 PLEX CANNA - TH 01 2546.95 SQFT 236.62 SQM







GROUND FLOOR





## c a n n a 4 BEDROOM I B

MIRRORED

UNIT TOTAL AREA
6 PLEX CANNA - TH 06 2546.95 SQFT 236.62 SQM







GROUND FLOOR





## C E D A R 3 BEDROOM I A

| UNIT                  | TOTAL AREA   |            |
|-----------------------|--------------|------------|
| 4 PLEX CEDAR - TH 02  | 2363.75 SQFT | 219.60 SQM |
| 10 PLEX CEDAR - TH 04 | 2377.21 SQFT | 220.85 SQM |
| 10 PLEX CEDAR - TH 08 | 2377.21 SQFT | 220.85 SQM |







GROUND FLOOR







## C E D A R 3 BEDROOM I A

MIRRORED

| UNIT                  | TOTAL AREA   |            |
|-----------------------|--------------|------------|
| 4 PLEX CEDAR - TH 03  | 2363.75 SQFT | 219.60 SQM |
| 10 PLEX CEDAR - TH 05 | 2420.59 SQFT | 224.88 SQM |
| 10 PLEX CEDAR - TH 09 | 2377.75 SQFT | 220.90 SQM |







GROUND FLOOR







### C E D A R 3 BEDROOM I B

| UNIT                  | TOTAL AREA   |            |
|-----------------------|--------------|------------|
| 6 PLEX CEDAR - TH 02  | 2347.93 SQFT | 218.13 SQM |
| 6 PLEX CEDAR - TH 04  | 2347.39 SQFT | 218.08 SQM |
| 10 PLEX CEDAR - TH 02 | 2345.99 SQFT | 217.95 SQM |
| 10 PLEX CEDAR - TH 06 | 2390.45 SQFT | 222.08 SQM |







GROUND FLOOR







### C E D A R 3 BEDROOM I B

MIRRORED

| UNIT