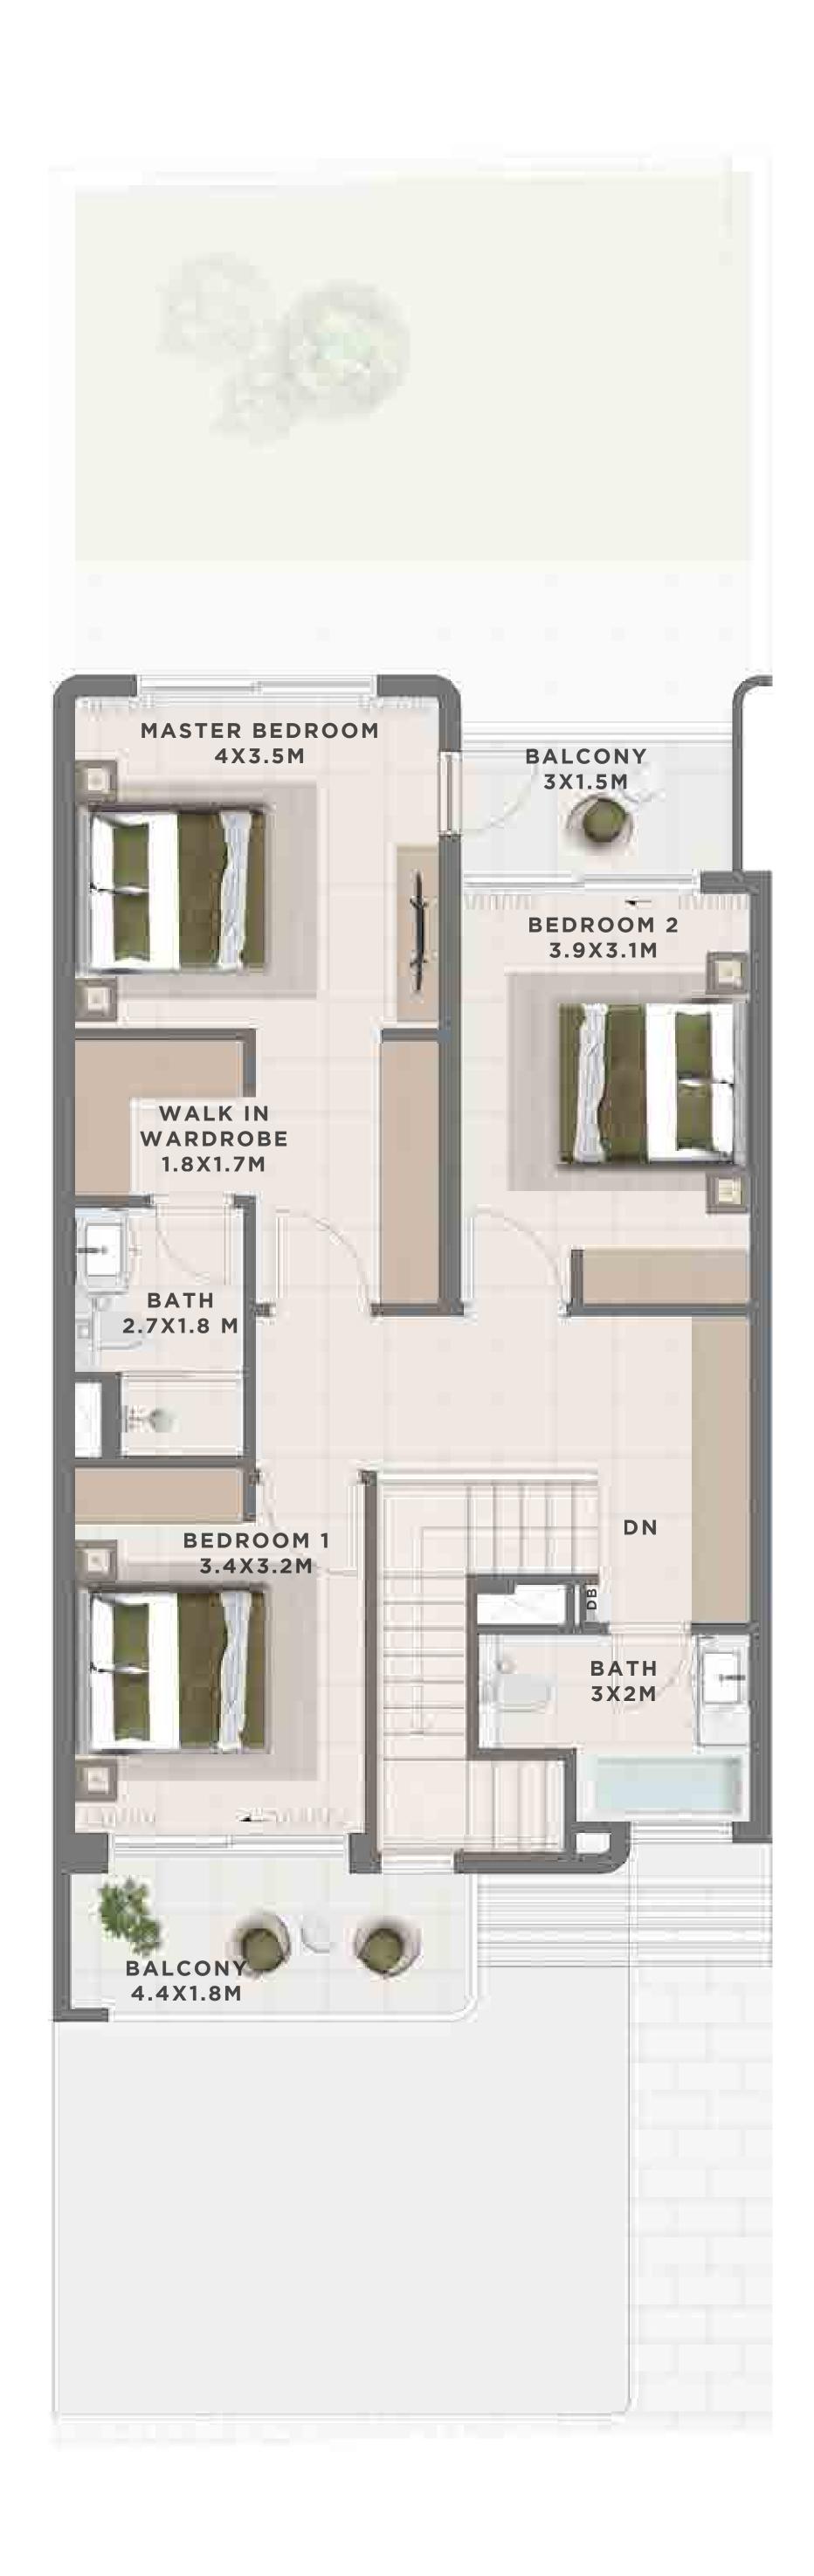

-------------|------------|
| 4 PLEX CANNA - TH 03 | 2232.76 SQFT | 207.43 SQM |
| 8 PLEX CANNA - TH 03 | 2244.06 SQFT | 208.48 SQM |

# KEY PLAN 4 PLEX CANNA 4 PLEX CEDAR 578EET SIDE 578EET SIDE











# C A N N A 3 BEDROOM I A

MIRRORED

| UNIT                 | TOTAL AREA   |            |
|----------------------|--------------|------------|
| 8 PLEX CANNA - TH 05 | 2237.60 SQFT | 207.88 SQM |
| 8 PLEX CANNA - TH 07 | 2234.48 SQFT | 207.59 SQM |

# KEY PLAN 4 PLEX CANNA 4 PLEX CEDAR 5TREET SIDE 5TREET SIDE











### C A N N A 3 BEDROOM I B

| UNIT                 | TOTAL AREA   |            |
|----------------------|--------------|------------|
| 6 PLEX CANNA - TH 02 | 2442.22 SQFT | 226.89 SQM |
| 6 PLEX CANNA - TH 04 | 2442.22 SQFT | 226.89 SQM |



liability whatsoever.







FIRST FLOOR







## C A N N A 3 BEDROOM I B

MIRRORED

| UNIT                 | TOTAL AREA   |            |
|----------------------|--------------|------------|
| 6 PLEX CANNA - TH 03 | 2442.22 SQFT | 226.89 SQM |
| 6 PLEX CANNA - TH 05 | 2442.22 SQFT | 226.89 SQM |









FIRST FLOOR





### C A N N A 4 BEDROOM I A

| UNIT                 | TOTAL AREA   |            |
|----------------------|--------------|------------|
| 4 PLEX CANNA - TH 01 | 2683.33 SQFT | 249.29 SQM |
| 8 PLEX CANNA - TH 01 | 2683.33 SQFT | 249.29 SQM |







GROUND FLOOR





## c a n n a 4 BEDROOM I A

MIRRORED

| UNIT                 | TOTAL AREA   |            |
|----------------------|--------------|------------|
| 4 PLEX CANNA - TH 04 | 2683.33 SQFT | 249.29 SQM |
| 8 PLEX CANNA - TH 08 | 2683.33 SQFT |