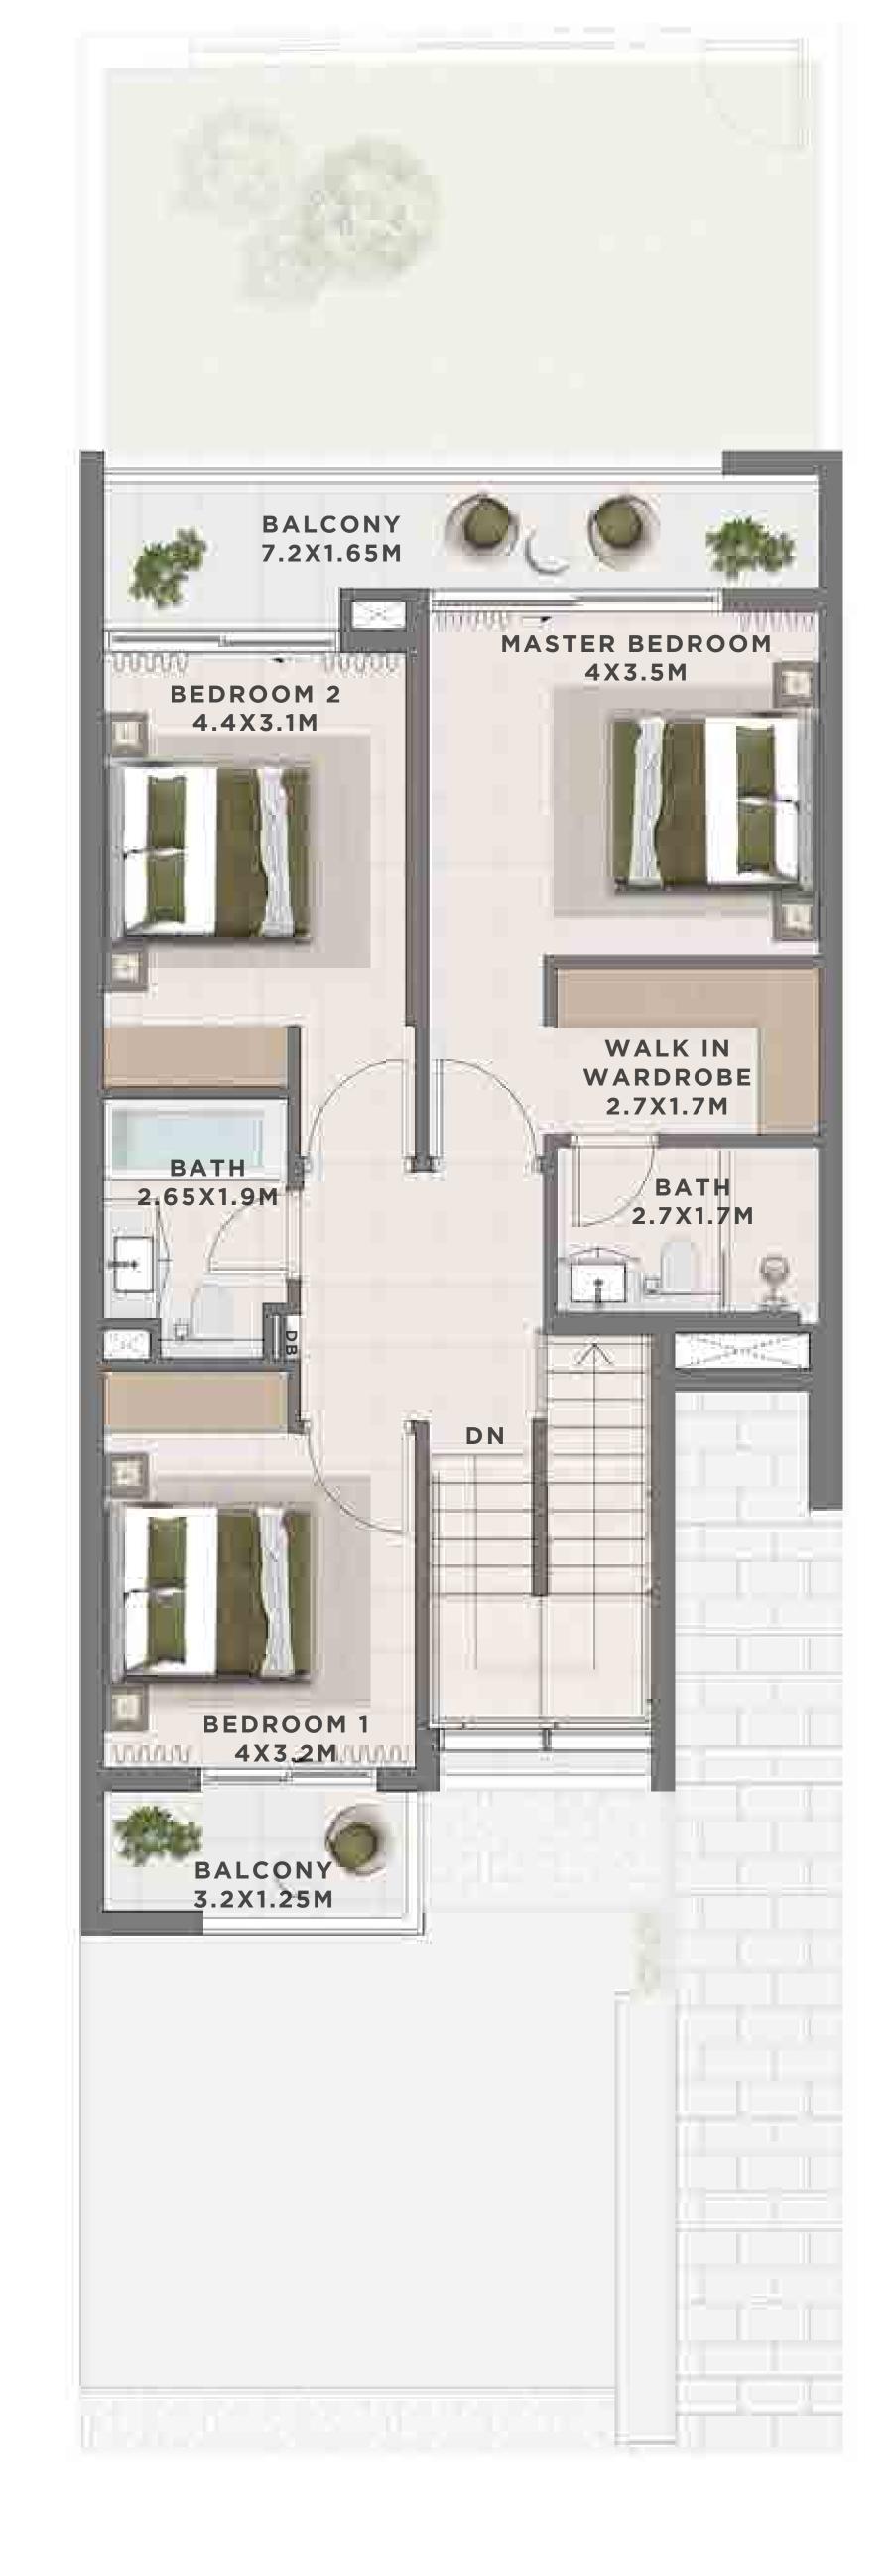

OOM I A

MIRRORED

| UNIT                 | TOTAL AREA   |            |
|----------------------|--------------|------------|
| 4 PLEX CANNA - TH 04 | 2683.33 SQFT | 249.29 SQM |
| 8 PLEX CANNA - TH 08 | 2683.33 SQFT | 249.29 SQM |







GROUND FLOOR







### c a N N A 4 BEDROOM I B

UNIT TOTAL AREA
6 PLEX CANNA - TH 01 2546.95 SQFT 236.62 SQM







GROUND FLOOR





## c a n n a 4 BEDROOM I B

MIRRORED

UNIT TOTAL AREA
6 PLEX CANNA - TH 06 2546.95 SQFT 236.62 SQM







GROUND FLOOR





## C E D A R 3 BEDROOM I A

| UNIT                  | TOTAL AREA   |            |
|-----------------------|--------------|------------|
| 4 PLEX CEDAR - TH 02  | 2363.75 SQFT | 219.60 SQM |
| 10 PLEX CEDAR - TH 04 | 2377.21 SQFT | 220.85 SQM |
| 10 PLEX CEDAR - TH 08 | 2377.21 SQFT | 220.85 SQM |







GROUND FLOOR







## C E D A R 3 BEDROOM I A

MIRRORED

| UNIT                  | TOTAL AREA   |            |
|-----------------------|--------------|------------|
| 4 PLEX CEDAR - TH 03  | 2363.75 SQFT | 219.60 SQM |
| 10 PLEX CEDAR - TH 05 | 2420.59 SQFT | 224.88 SQM |
| 10 PLEX CEDAR - TH 09 | 2377.75 SQFT | 220.90 SQM |







GROUND FLOOR







### C E D A R 3 BEDROOM I B

| UNIT                  | TOTAL AREA   |            |
|-----------------------|--------------|------------|
| 6 PLEX CEDAR - TH 02  | 2347.93 SQFT | 218.13 SQM |
| 6 PLEX CEDAR - TH 04  | 2347.39 SQFT | 218.08 SQM |
| 10 PLEX CEDAR - TH 02 | 2345.99 SQFT | 217.95 SQM |
| 10 PLEX CEDAR - TH 06 | 2390.45 SQFT | 222.08 SQM |







GROUND FLOOR







### C E D A R 3 BEDROOM I B

MIRRORED

| UNIT