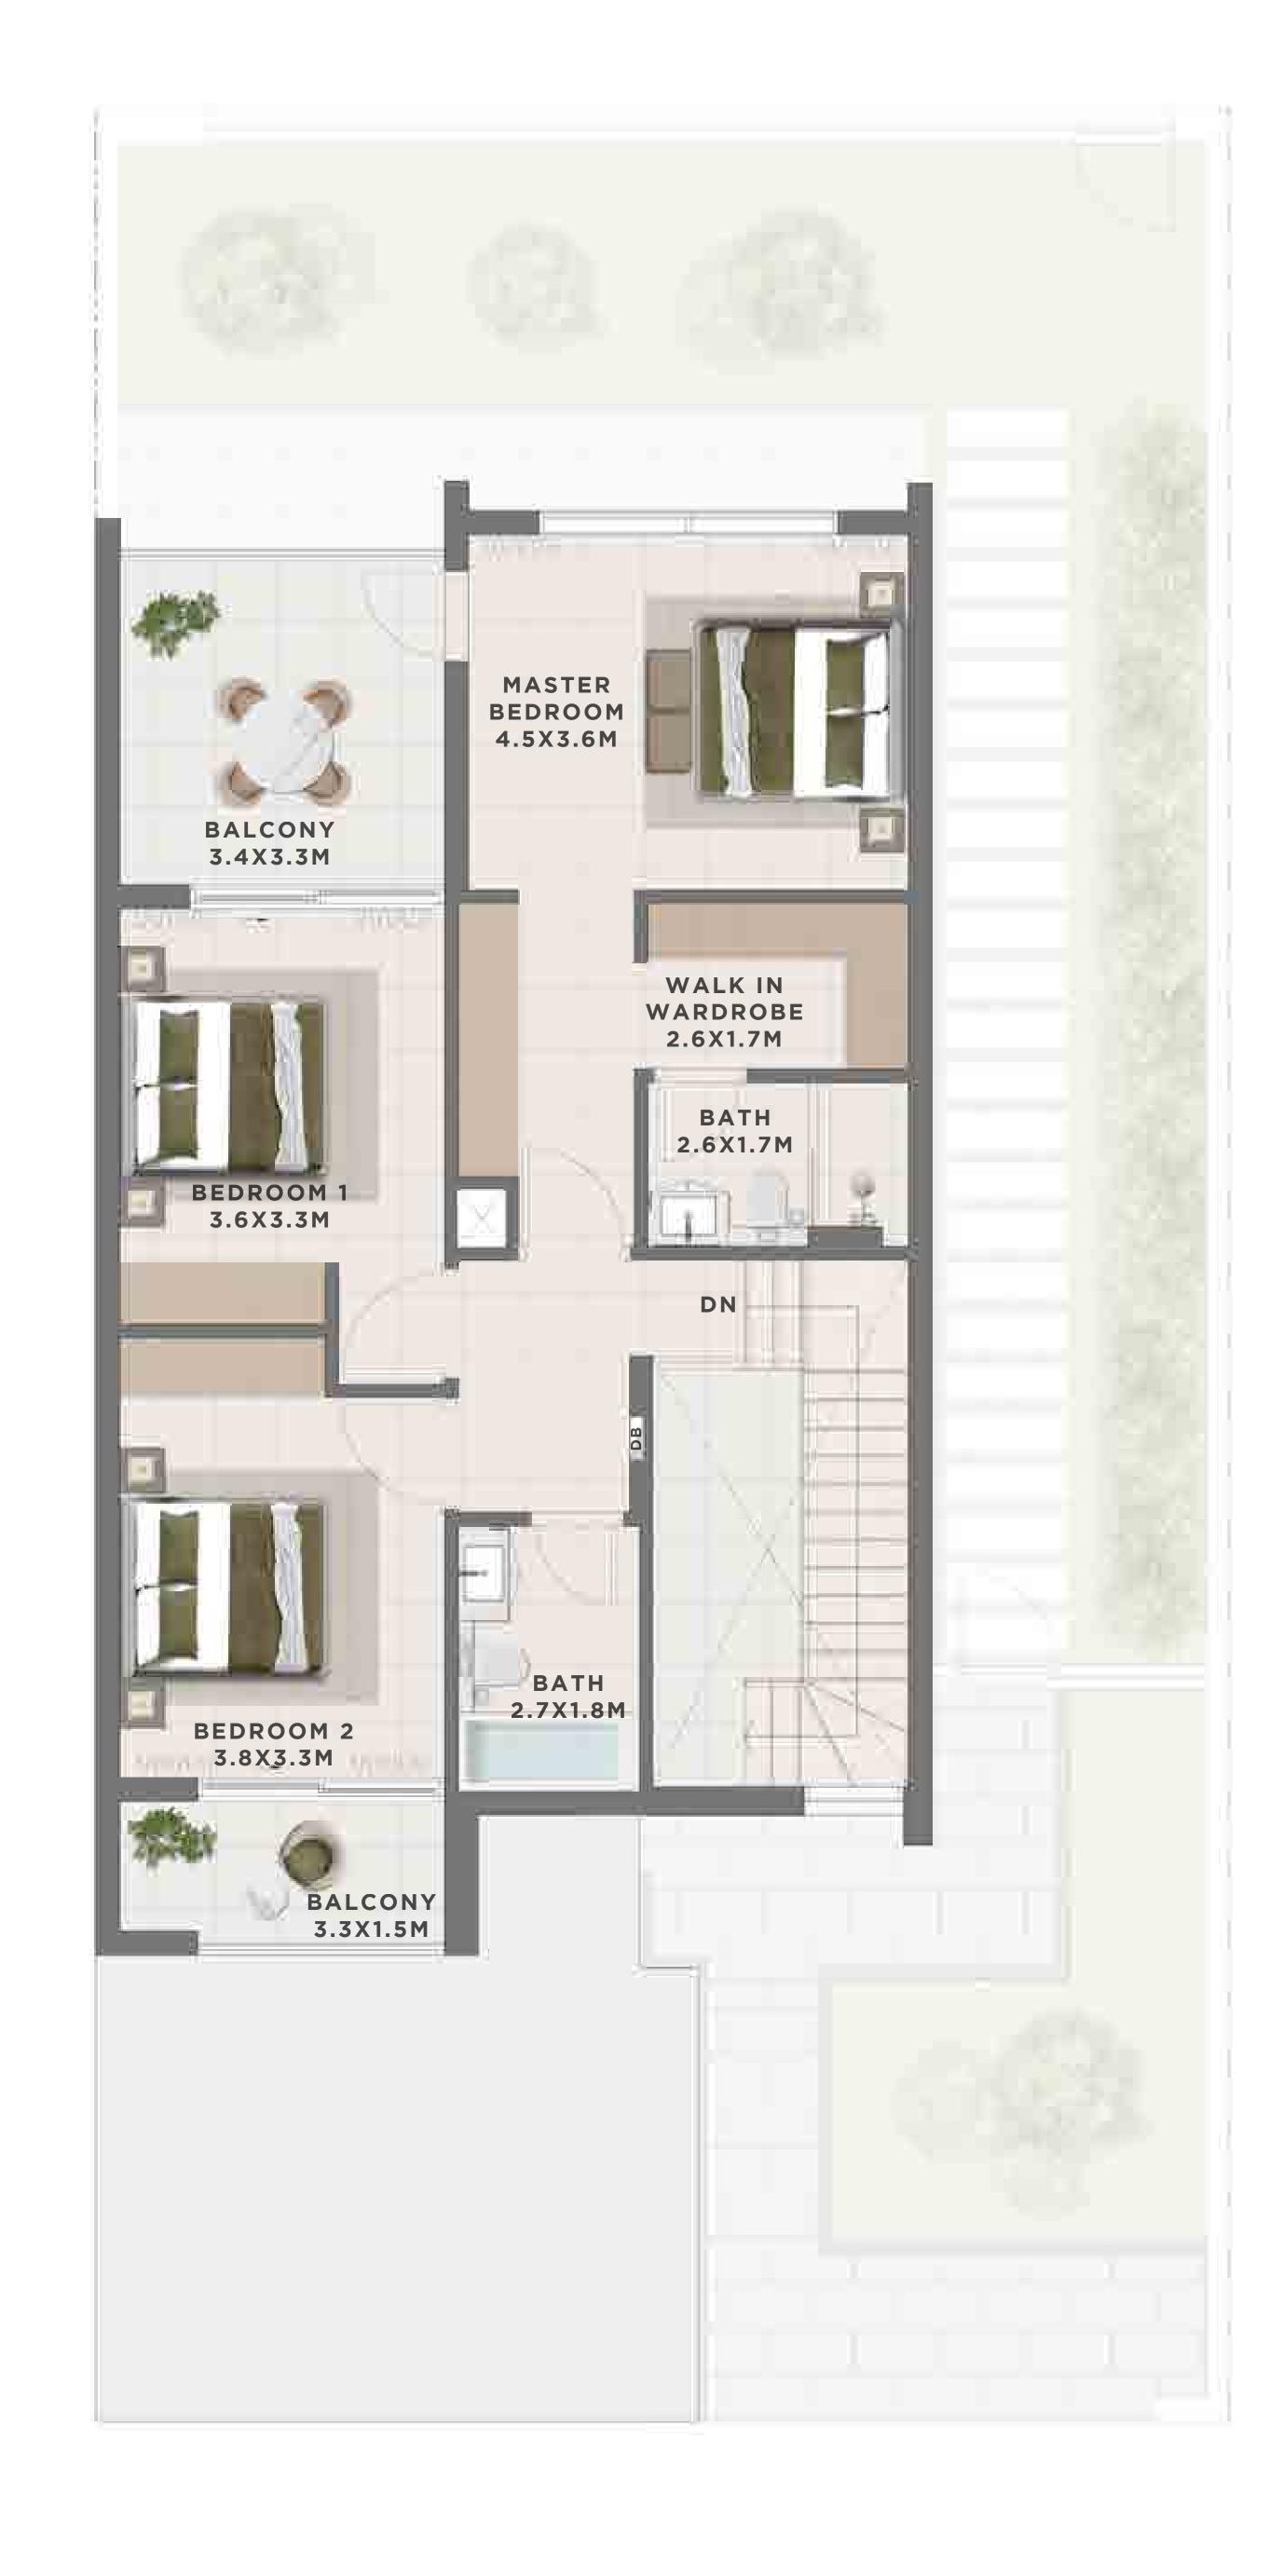

QM |







GROUND FLOOR





### C E D A R 4 BEDROOM I A

UNIT TOTAL AREA
4 PLEX CEDAR - TH 01 2635.86 SQFT 244.88 SQM









FIRST FLOOR





### C E D A R 4 BEDROOM I A

MIRRORED

UNIT TOTAL AREA
4 PLEX CEDAR - TH 04 2635.86 SQFT 244.88 SQM







GROUND FLOOR





## C E D A R 4 BEDROM I B

| UNIT                  | TOTAL AREA   |            |
|-----------------------|--------------|------------|
| 6 PLEX CEDAR - TH 01  | 2600.13 SQFT | 241.56 SQM |
| 10 PLEX CEDAR - TH 01 | 2598.94 SQFT | 241.45 SQM |







GROUND FLOOR





### CEDAR

### 4 BEDROOM I B

MIRRORED

| UNIT                  | TOTAL AREA   |            |
|-----------------------|--------------|------------|
| 6 PLEX CEDAR - TH 06  | 2600.13 SQFT | 241.56 SQM |
| 10 PLEX CEDAR - TH 10 | 2600.56 SQFT | 241.60 SQM |







GROUND FLOOR