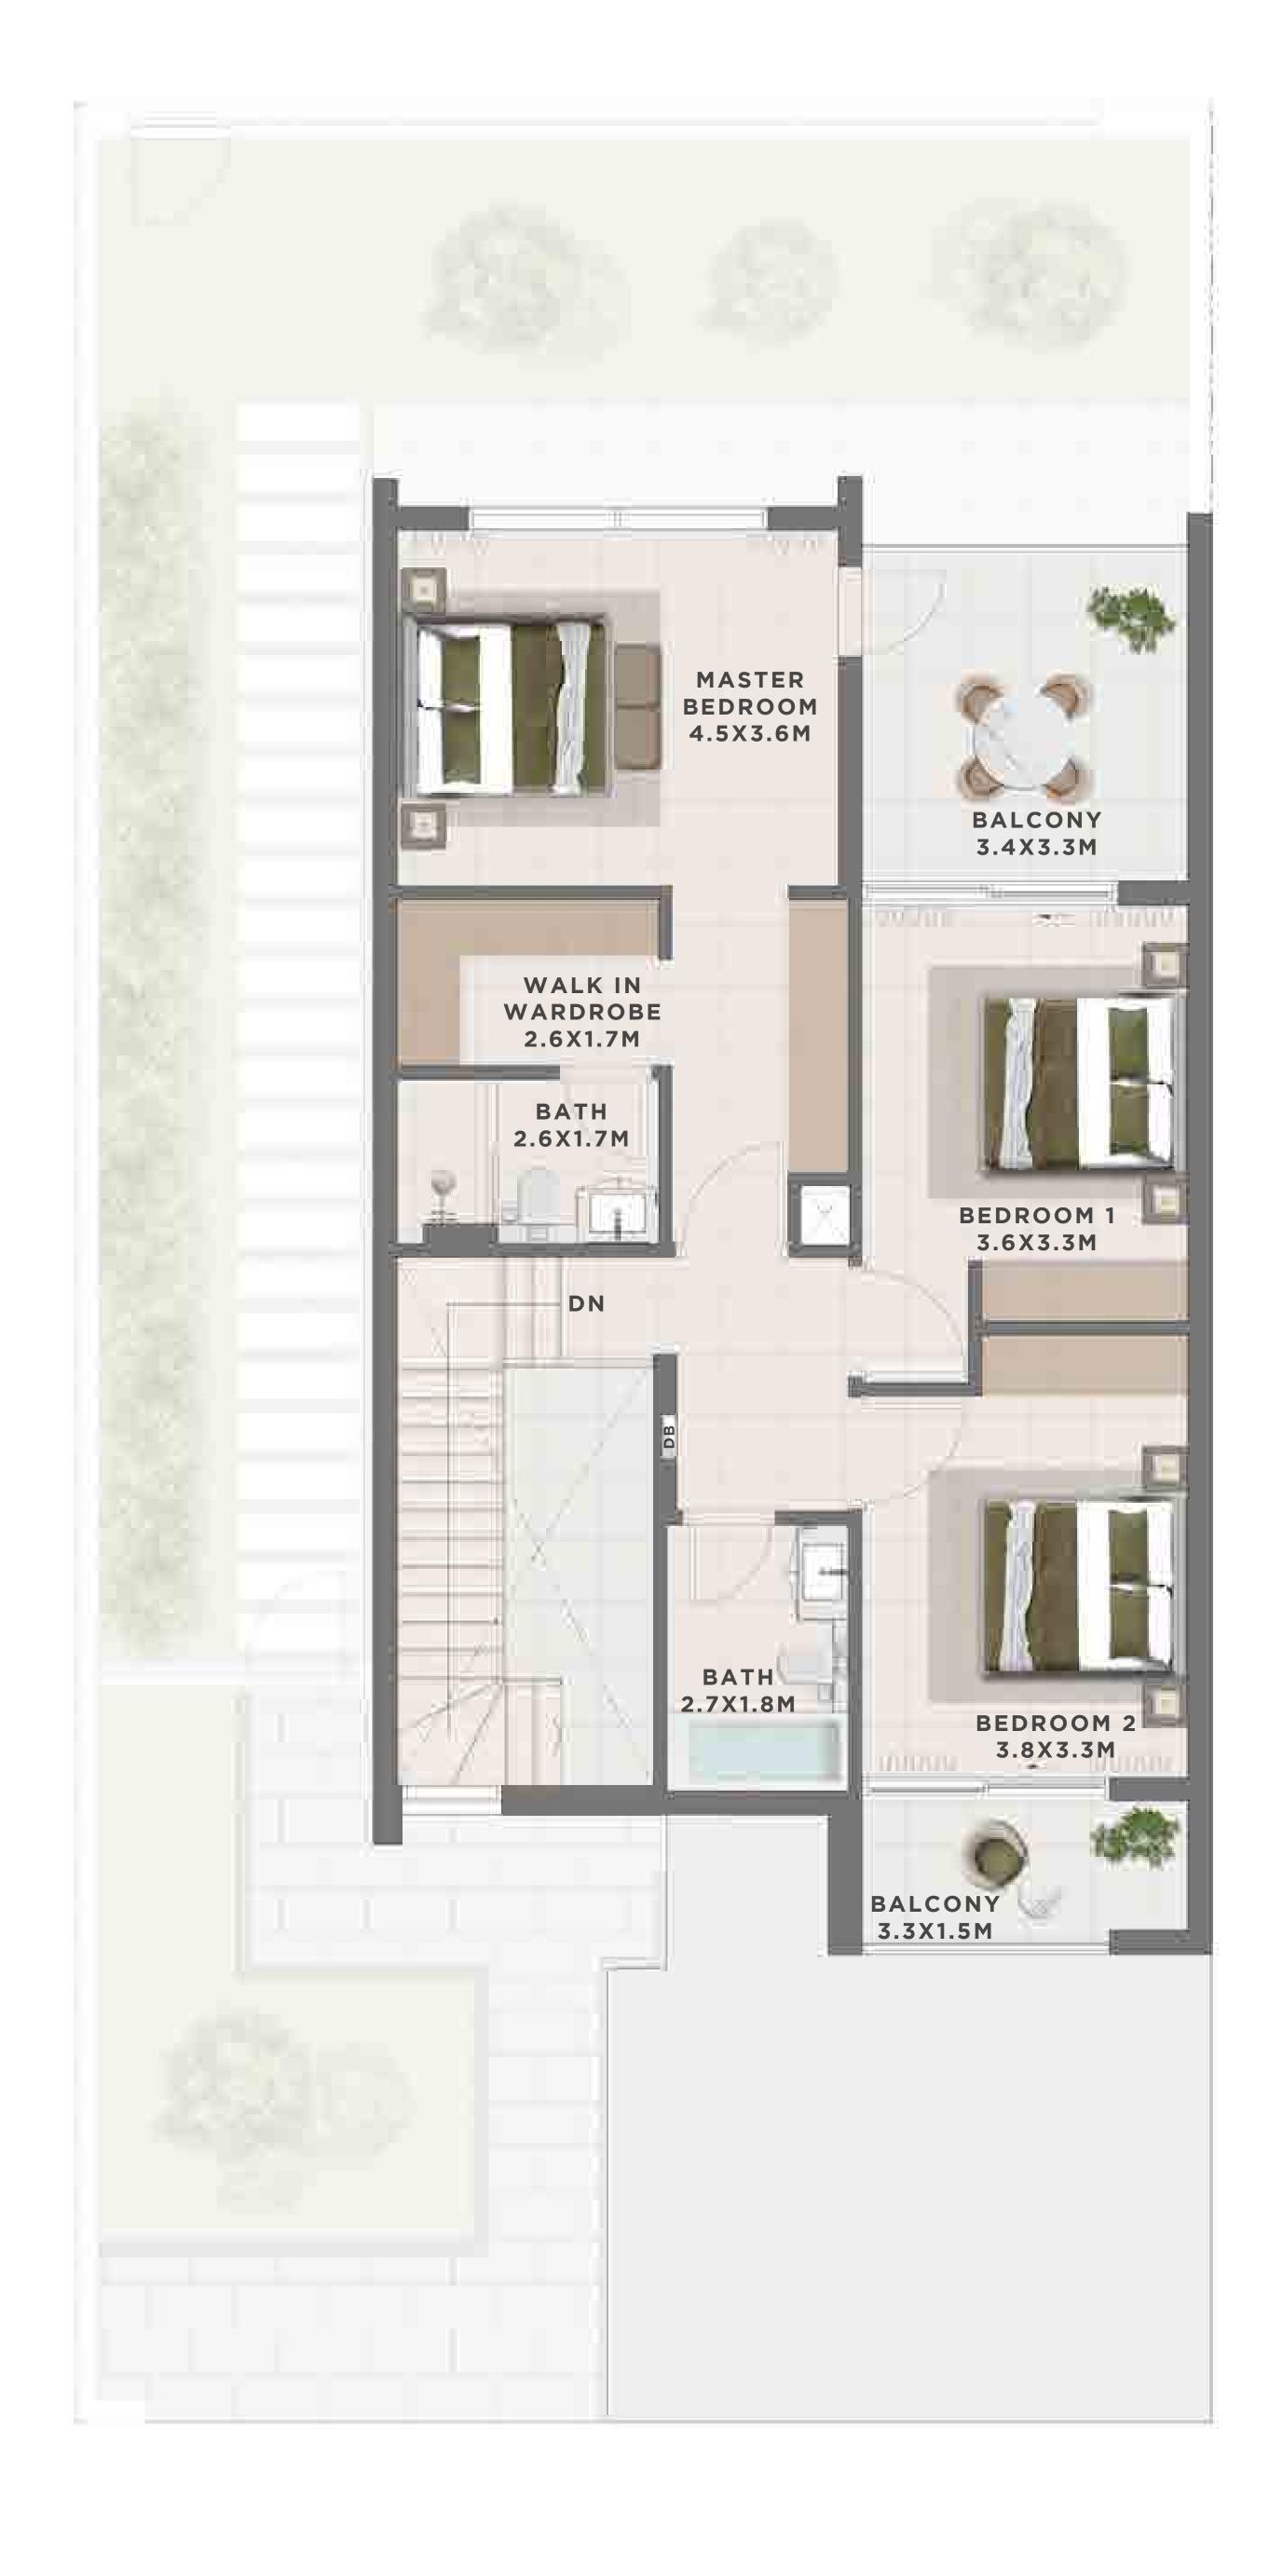

|            |
|-----------------------|--------------|------------|
| 6 PLEX CEDAR - TH 03  | 2347.39 SQFT | 218.08 SQM |
| 6 PLEX CEDAR - TH 05  | 2347.93 SQFT | 218.13 SQM |
| 10 PLEX CEDAR - TH 03 | 2346.85 SQFT | 218.03 SQM |
| 10 PLEX CEDAR - TH 07 | 2346.85 SQFT | 218.03 SQM |







GROUND FLOOR





### C E D A R 4 BEDROOM I A

UNIT TOTAL AREA
4 PLEX CEDAR - TH 01 2635.86 SQFT 244.88 SQM









FIRST FLOOR





### C E D A R 4 BEDROOM I A

MIRRORED

UNIT TOTAL AREA
4 PLEX CEDAR - TH 04 2635.86 SQFT 244.88 SQM







GROUND FLOOR





## C E D A R 4 BEDROM I B

| UNIT                  | TOTAL AREA   |            |
|-----------------------|--------------|------------|
| 6 PLEX CEDAR - TH 01  | 2600.13 SQFT | 241.56 SQM |
| 10 PLEX CEDAR - TH 01 | 2598.94 SQFT | 241.45 SQM |







GROUND FLOOR





### CEDAR

### 4 BEDROOM I B

MIRRORED

| UNIT                  | TOTAL AREA   |            |
|-----------------------|--------------|------------|
| 6 PLEX CEDAR - TH 06  | 2600.13 SQFT | 241.56 SQM |
| 10 PLEX CEDAR - TH 10 | 2600.56 SQFT | 241.60 SQM |







GROUND FLOOR