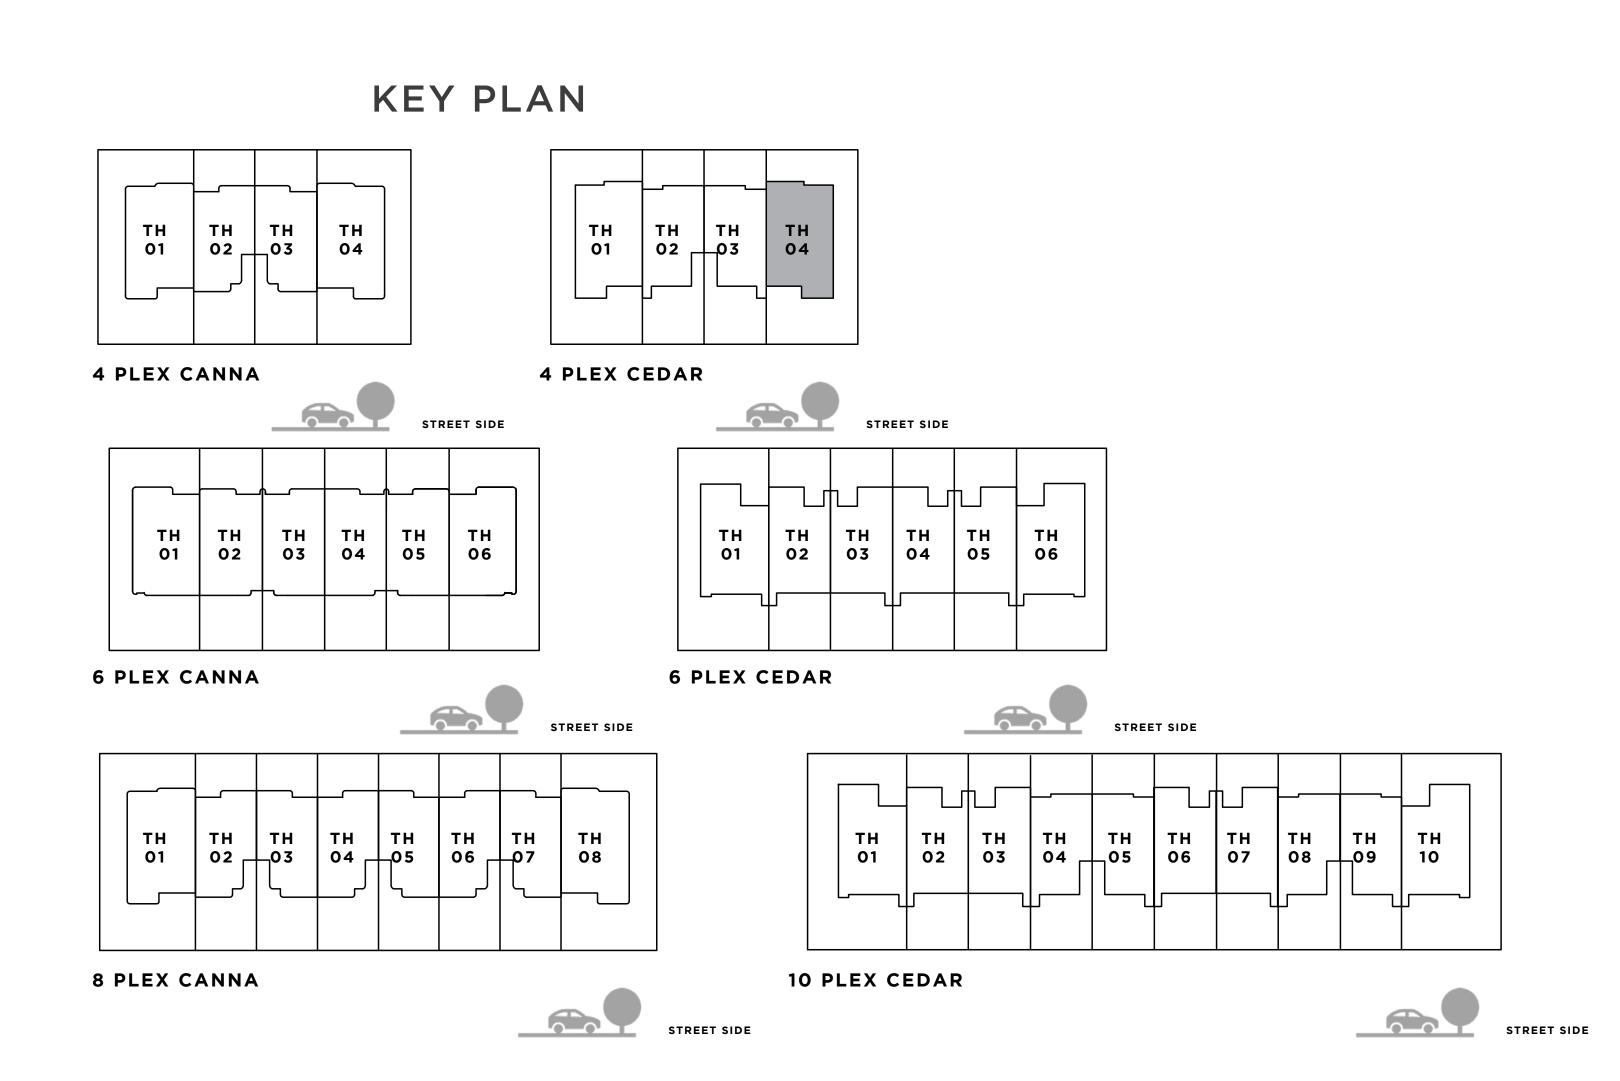

### C E D A R 4 BEDROOM I A

UNIT TOTAL AREA
4 PLEX CEDAR - TH 01 2635.86 SQFT 244.88 SQM

FIRST FLOOR

### C E D A R 4 BEDROOM I A

MIRRORED

UNIT TOTAL AREA
4 PLEX CEDAR - TH 04 2635.86 SQFT 244.88 SQM

GROUND FLOOR