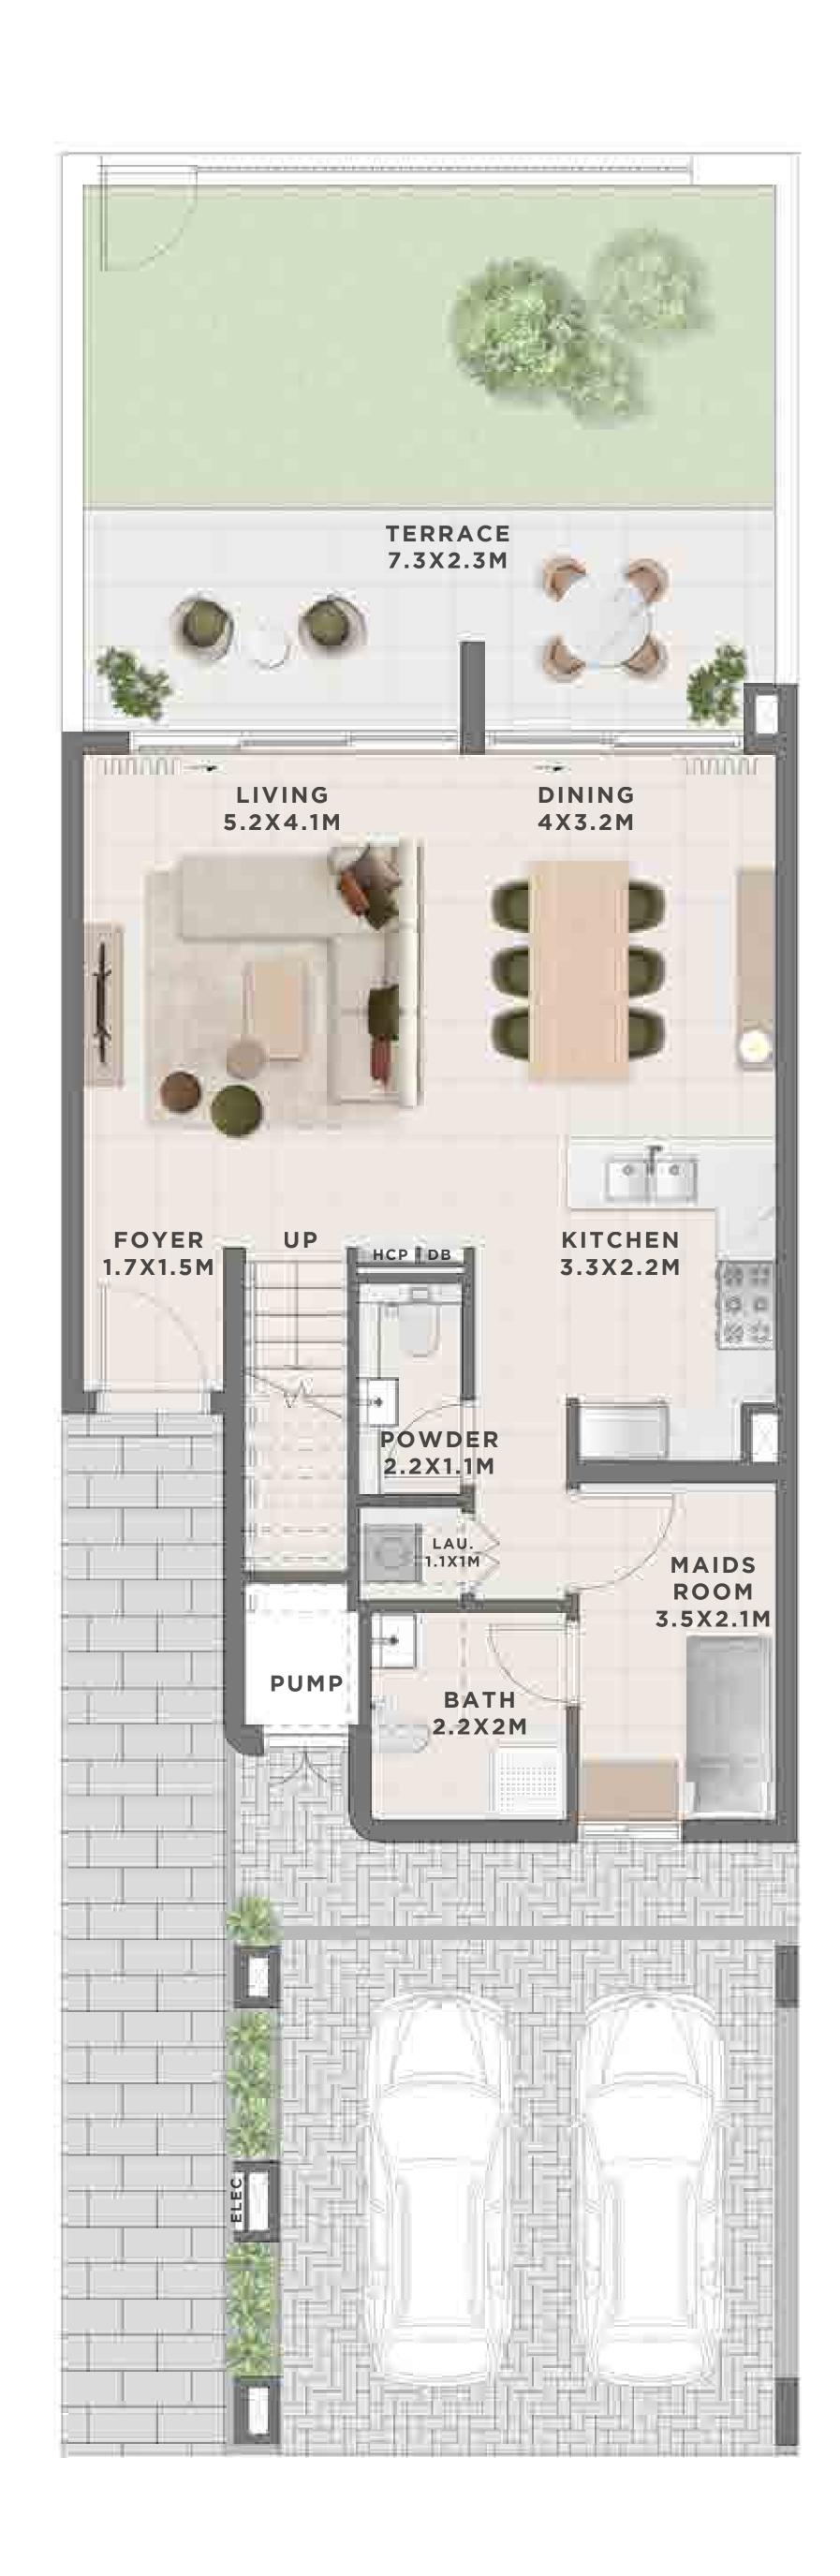

# 

THEVALLEY

FLOOR PLANS

EMAAR



### C A N N A 3 BEDROOM I A

| UNIT                 | TOTAL AREA   |            |
|----------------------|--------------|------------|
| 4 PLEX CANNA - TH 02 | 2232.65 SQFT | 207.42 SQM |
| 8 PLEX CANNA - TH 02 | 2234.48 SQFT | 207.59 SQM |
| 8 PLEX CANNA - TH 04 | 2237.60 SQFT | 207.88 SQM |
| 8 PLEX CANNA - TH 06 | 2237.49 SQFT | 207.87 SQM |













## C A N N A 3 BEDROOM I A

MIRRORED

| UNIT                 | TOTAL AREA   |            |
|----------------------|--------------|------------|
| 4 PLEX CANNA - TH 03 | 2232.76 SQFT | 207.43 SQM |
| 8 PLEX CANNA - TH 03 | 2244.06 SQFT | 208.48 SQM |

# KEY PLAN 4 PLEX CANNA 4 PLEX CEDAR 578EET SIDE 578EET SIDE











# C A N N A 3 BEDROOM I A

MIRRORED

| UNIT                 | TOTAL AREA   |            |
|----------------------|--------------|------------|
| 8 PLEX CANNA - TH 05 | 2237.60 SQFT | 207.88 SQM |
| 8 PLEX CANNA - TH 07 | 2234.48 SQFT | 207.59 SQM |

# KEY PLAN 4 PLEX CANNA 4 PLEX CEDAR 5TREET SIDE 5TREET SIDE











### C A N N A 3 BEDROOM I B

| UNIT                 | TOTAL AREA   |            |
|----------------------|--------------|------------|
| 6 PLEX CANNA - TH 02 | 2442.22 SQFT | 226.89 SQM |
| 6 PLEX CANNA - TH 04 | 2442.22 SQFT | 226.89 SQM |



liability whatsoever.







FIRST FLOOR







## C A N N A 3 BEDROOM I B

MIRRORED

| UNIT                 | TOTAL AREA   |            |
|----------------------|--------------|------------|
| 6 PLEX CANNA - TH 03 | 2442.22