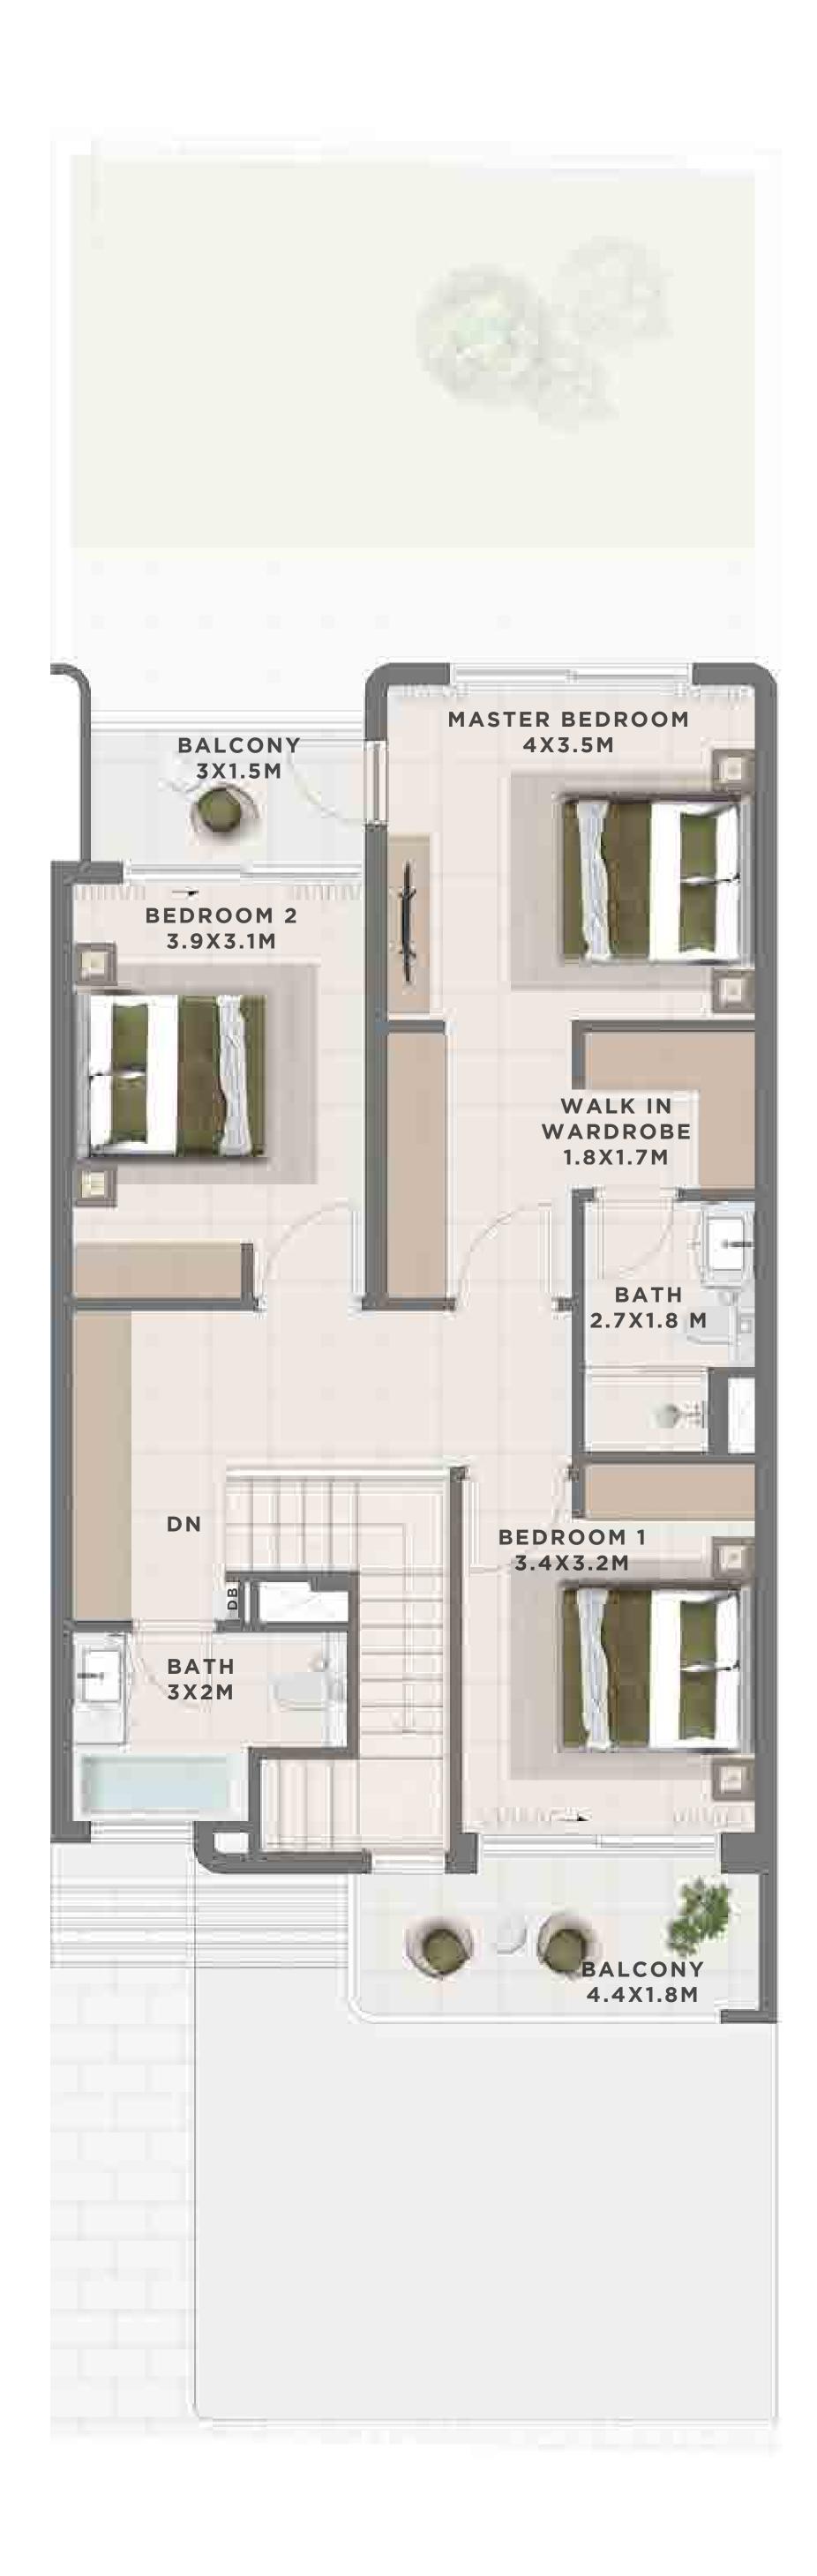

A   |            |
|----------------------|--------------|------------|
| 8 PLEX CANNA - TH 05 | 2237.60 SQFT | 207.88 SQM |
| 8 PLEX CANNA - TH 07 | 2234.48 SQFT | 207.59 SQM |

# KEY PLAN 4 PLEX CANNA 4 PLEX CEDAR 5TREET SIDE 5TREET SIDE











### C A N N A 3 BEDROOM I B

| UNIT                 | TOTAL AREA   |            |
|----------------------|--------------|------------|
| 6 PLEX CANNA - TH 02 | 2442.22 SQFT | 226.89 SQM |
| 6 PLEX CANNA - TH 04 | 2442.22 SQFT | 226.89 SQM |



liability whatsoever.







FIRST FLOOR







## C A N N A 3 BEDROOM I B

MIRRORED

| UNIT                 | TOTAL AREA   |            |
|----------------------|--------------|------------|
| 6 PLEX CANNA - TH 03 | 2442.22 SQFT | 226.89 SQM |
| 6 PLEX CANNA - TH 05 | 2442.22 SQFT | 226.89 SQM |









FIRST FLOOR





### C A N N A 4 BEDROOM I A

| UNIT                 | TOTAL AREA   |            |
|----------------------|--------------|------------|
| 4 PLEX CANNA - TH 01 | 2683.33 SQFT | 249.29 SQM |
| 8 PLEX CANNA - TH 01 | 2683.33 SQFT | 249.29 SQM |







GROUND FLOOR





## c a n n a 4 BEDROOM I A

MIRRORED

| UNIT                 | TOTAL AREA   |            |
|----------------------|--------------|------------|
| 4 PLEX CANNA - TH 04 | 2683.33 SQFT | 249.29 SQM |
| 8 PLEX CANNA - TH 08 | 2683.33 SQFT | 249.29 SQM |







GROUND FLOOR







### c a N N A 4 BEDROOM I B

UNIT TOTAL AREA
6 PLEX CANNA - TH 01 2546.95 SQFT 236.62 SQM







GROUND FLOOR





## c a n n a 4 BEDROOM I B

MIRRORED

UNIT TOTAL AREA
6 PLEX CANNA - TH 06 2546.95 SQFT 236.62 SQM







GROUND FLOOR