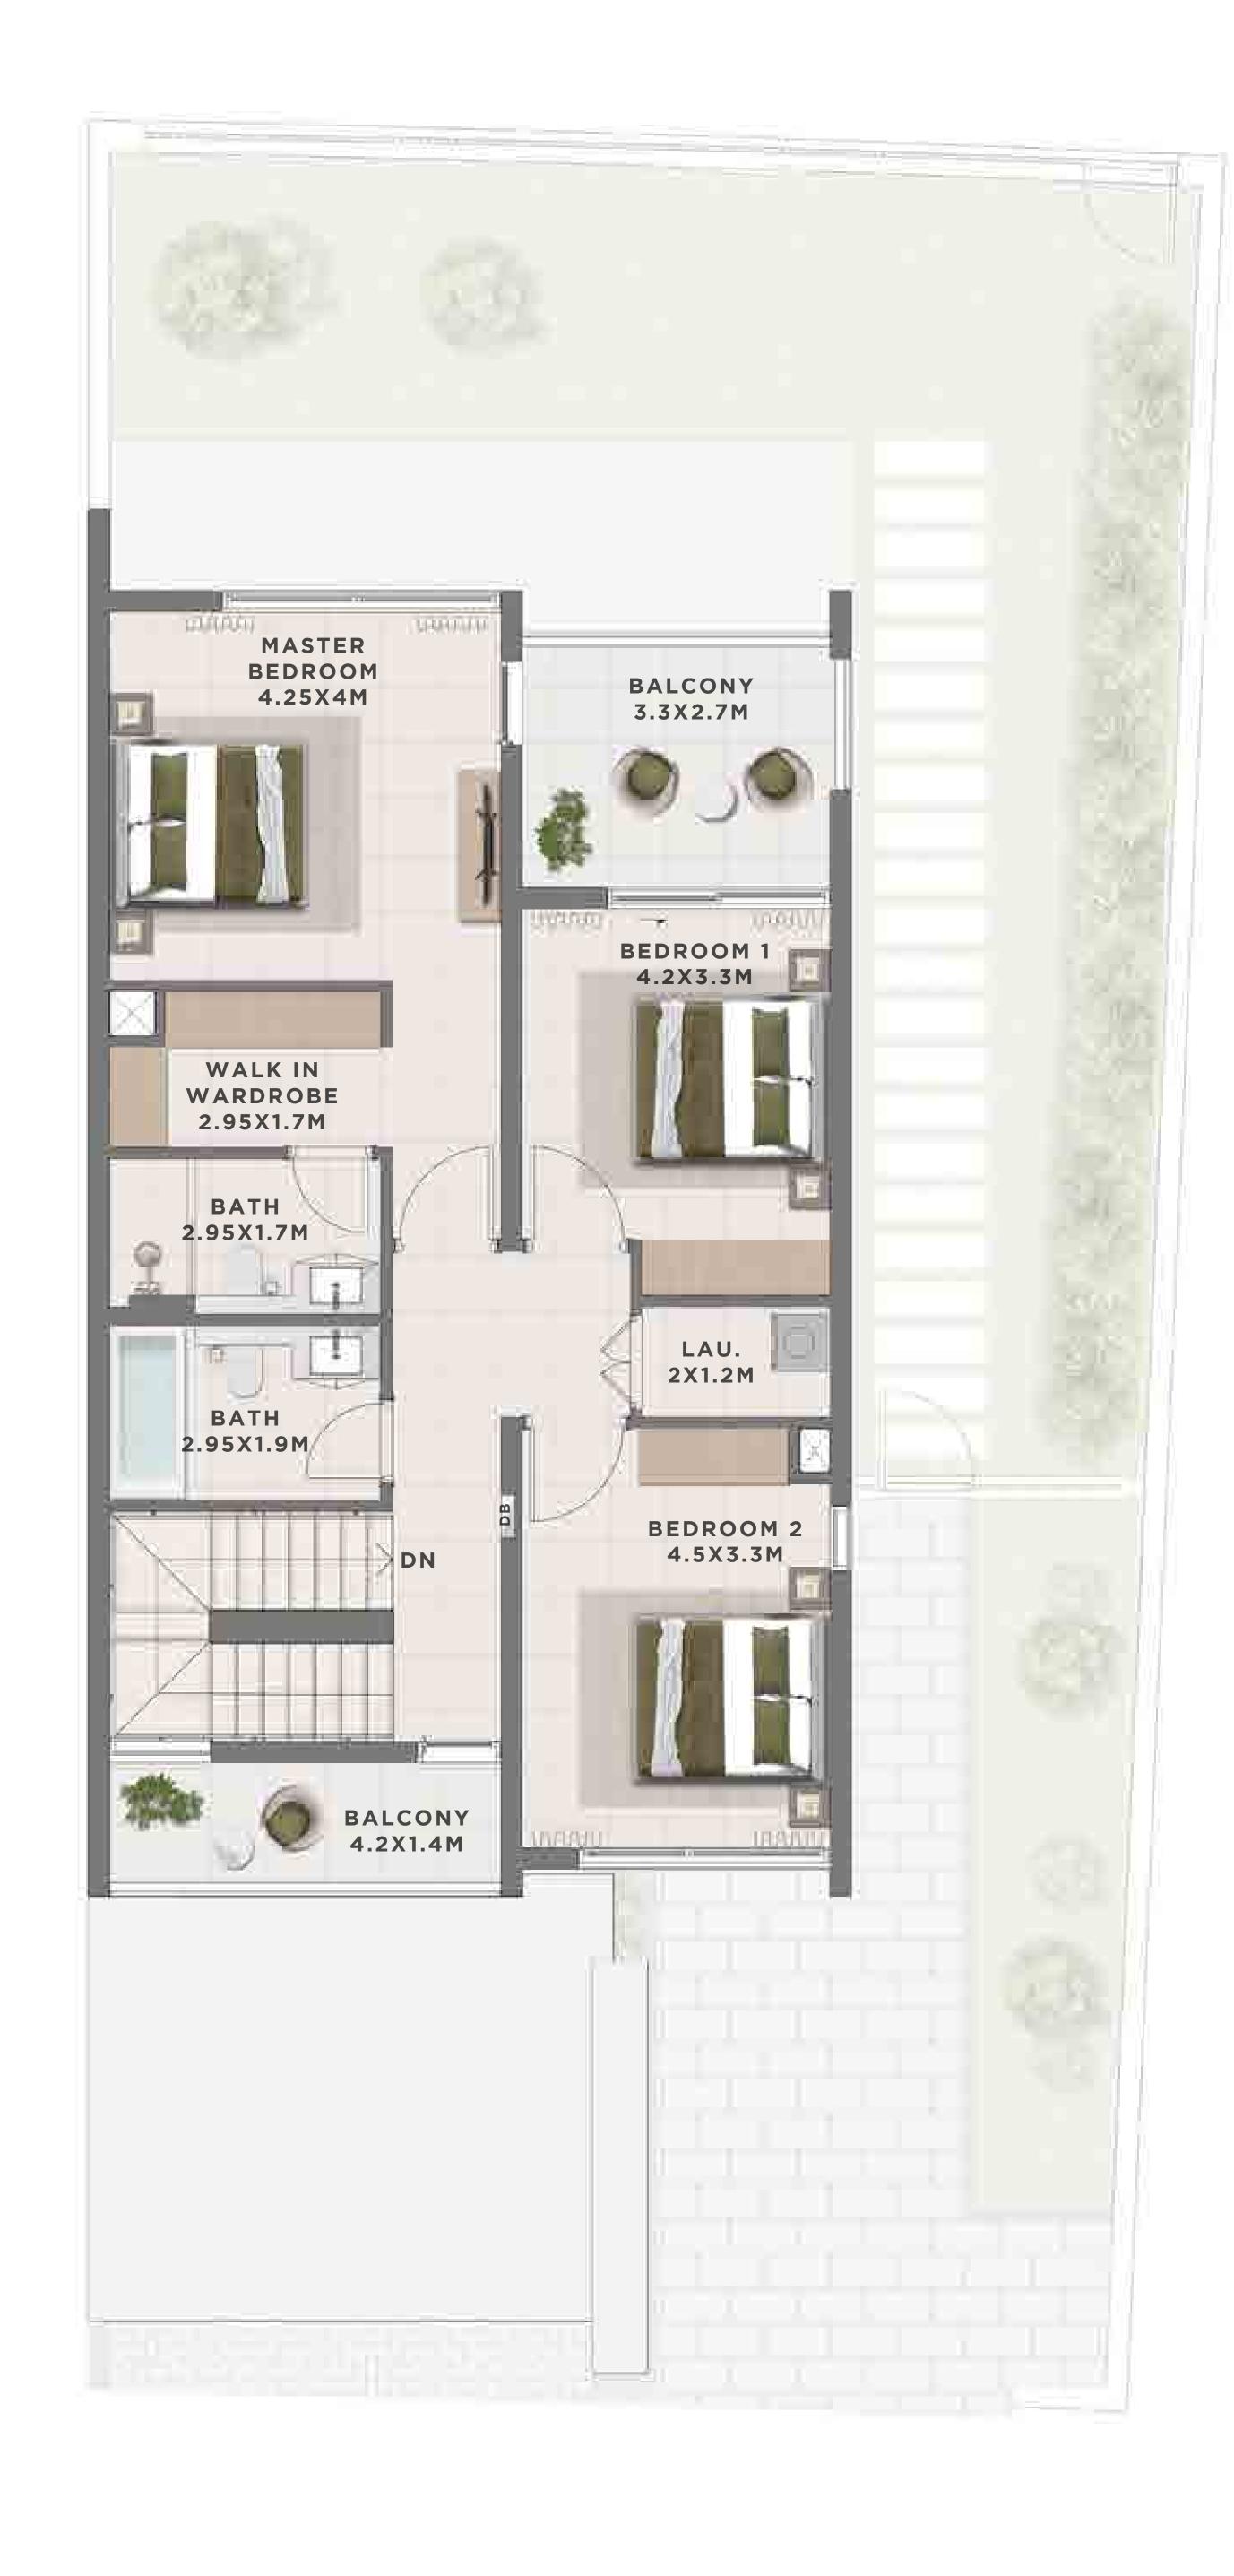

|
| 6 PLEX CEDAR - TH 04  | 2347.39 SQFT | 218.08 SQM |
| 10 PLEX CEDAR - TH 02 | 2345.99 SQFT | 217.95 SQM |
| 10 PLEX CEDAR - TH 06 | 2390.45 SQFT | 222.08 SQM |







GROUND FLOOR







### C E D A R 3 BEDROOM I B

MIRRORED

| UNIT                  | TOTAL AREA   |            |
|-----------------------|--------------|------------|
| 6 PLEX CEDAR - TH 03  | 2347.39 SQFT | 218.08 SQM |
| 6 PLEX CEDAR - TH 05  | 2347.93 SQFT | 218.13 SQM |
| 10 PLEX CEDAR - TH 03 | 2346.85 SQFT | 218.03 SQM |
| 10 PLEX CEDAR - TH 07 | 2346.85 SQFT | 218.03 SQM |







GROUND FLOOR





### C E D A R 4 BEDROOM I A

UNIT TOTAL AREA
4 PLEX CEDAR - TH 01 2635.86 SQFT 244.88 SQM









FIRST FLOOR





### C E D A R 4 BEDROOM I A

MIRRORED

UNIT TOTAL AREA
4 PLEX CEDAR - TH 04 2635.86 SQFT 244.88 SQM







GROUND FLOOR





## C E D A R 4 BEDROM I B

| UNIT                  | TOTAL AREA   |            |
|-----------------------|--------------|------------|
| 6 PLEX CEDAR - TH 01  | 2600.13 SQFT | 241.56 SQM |
| 10 PLEX CEDAR - TH 01 | 2598.94 SQFT | 241.45 SQM |







GROUND FLOOR





### CEDAR

### 4 BEDROOM I B

MIRRORED

| UNIT                  | TOTAL AREA   |            |
|-----------------------|--------------|------------|
| 6 PLEX CEDAR - TH 06  | 2600.13 SQFT | 241.56 SQM |
| 10 PLEX CEDAR - TH 10 | 2600.56 SQFT | 241.60 SQM |







GROUND FLOOR