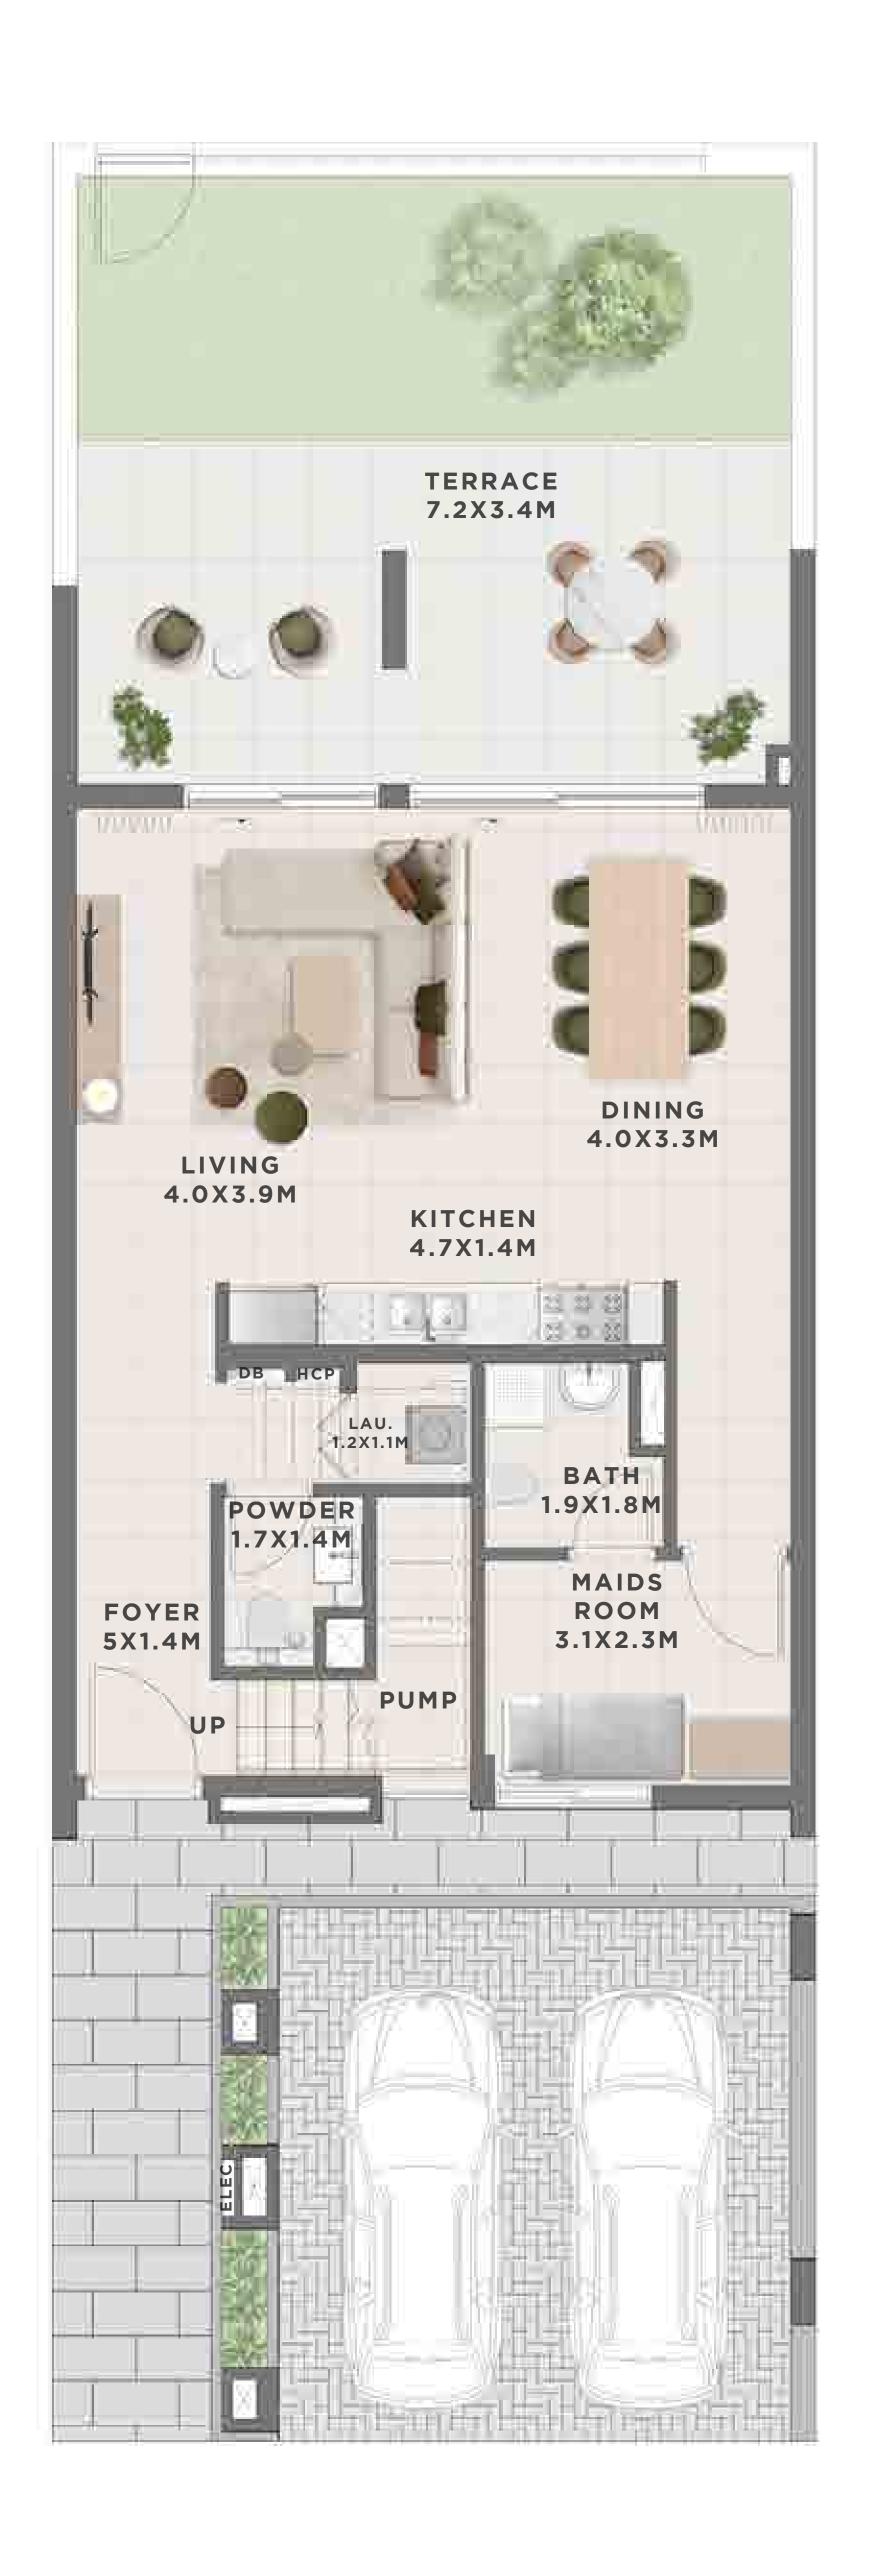

377.75 SQFT | 220.90 SQM |







GROUND FLOOR







### C E D A R 3 BEDROOM I B

| UNIT                  | TOTAL AREA   |            |
|-----------------------|--------------|------------|
| 6 PLEX CEDAR - TH 02  | 2347.93 SQFT | 218.13 SQM |
| 6 PLEX CEDAR - TH 04  | 2347.39 SQFT | 218.08 SQM |
| 10 PLEX CEDAR - TH 02 | 2345.99 SQFT | 217.95 SQM |
| 10 PLEX CEDAR - TH 06 | 2390.45 SQFT | 222.08 SQM |







GROUND FLOOR







### C E D A R 3 BEDROOM I B

MIRRORED

| UNIT                  | TOTAL AREA   |            |
|-----------------------|--------------|------------|
| 6 PLEX CEDAR - TH 03  | 2347.39 SQFT | 218.08 SQM |
| 6 PLEX CEDAR - TH 05  | 2347.93 SQFT | 218.13 SQM |
| 10 PLEX CEDAR - TH 03 | 2346.85 SQFT | 218.03 SQM |
| 10 PLEX CEDAR - TH 07 | 2346.85 SQFT | 218.03 SQM |







GROUND FLOOR





### C E D A R 4 BEDROOM I A

UNIT TOTAL AREA
4 PLEX CEDAR - TH 01 2635.86 SQFT 244.88 SQM









FIRST FLOOR





### C E D A R 4 BEDROOM I A

MIRRORED

UNIT TOTAL AREA
4 PLEX CEDAR - TH 04 2635.86 SQFT 244.88 SQM







GROUND FLOOR





## C E D A R 4 BEDROM I B

| UNIT                  | TOTAL AREA   |            |
|-----------------------|--------------|------------|
| 6 PLEX CEDAR - TH 01  | 2600.13 SQFT | 241.56 SQM |
| 10 PLEX CEDAR - TH 01 | 2598.94 SQFT | 241.45 SQM |







GROUND FLOOR





### CEDAR

### 4 BEDROOM I B

MIRRORED

| UNIT                  | TOTAL AREA   |            |
|-----------------------|--------------|------------|
| 6 PLEX CEDAR - TH 06  | 2600.13 SQFT | 241.56 SQM |
| 10 PLEX CEDAR - TH 10 | 2600.56 SQFT | 241.60 SQM |







GROUND