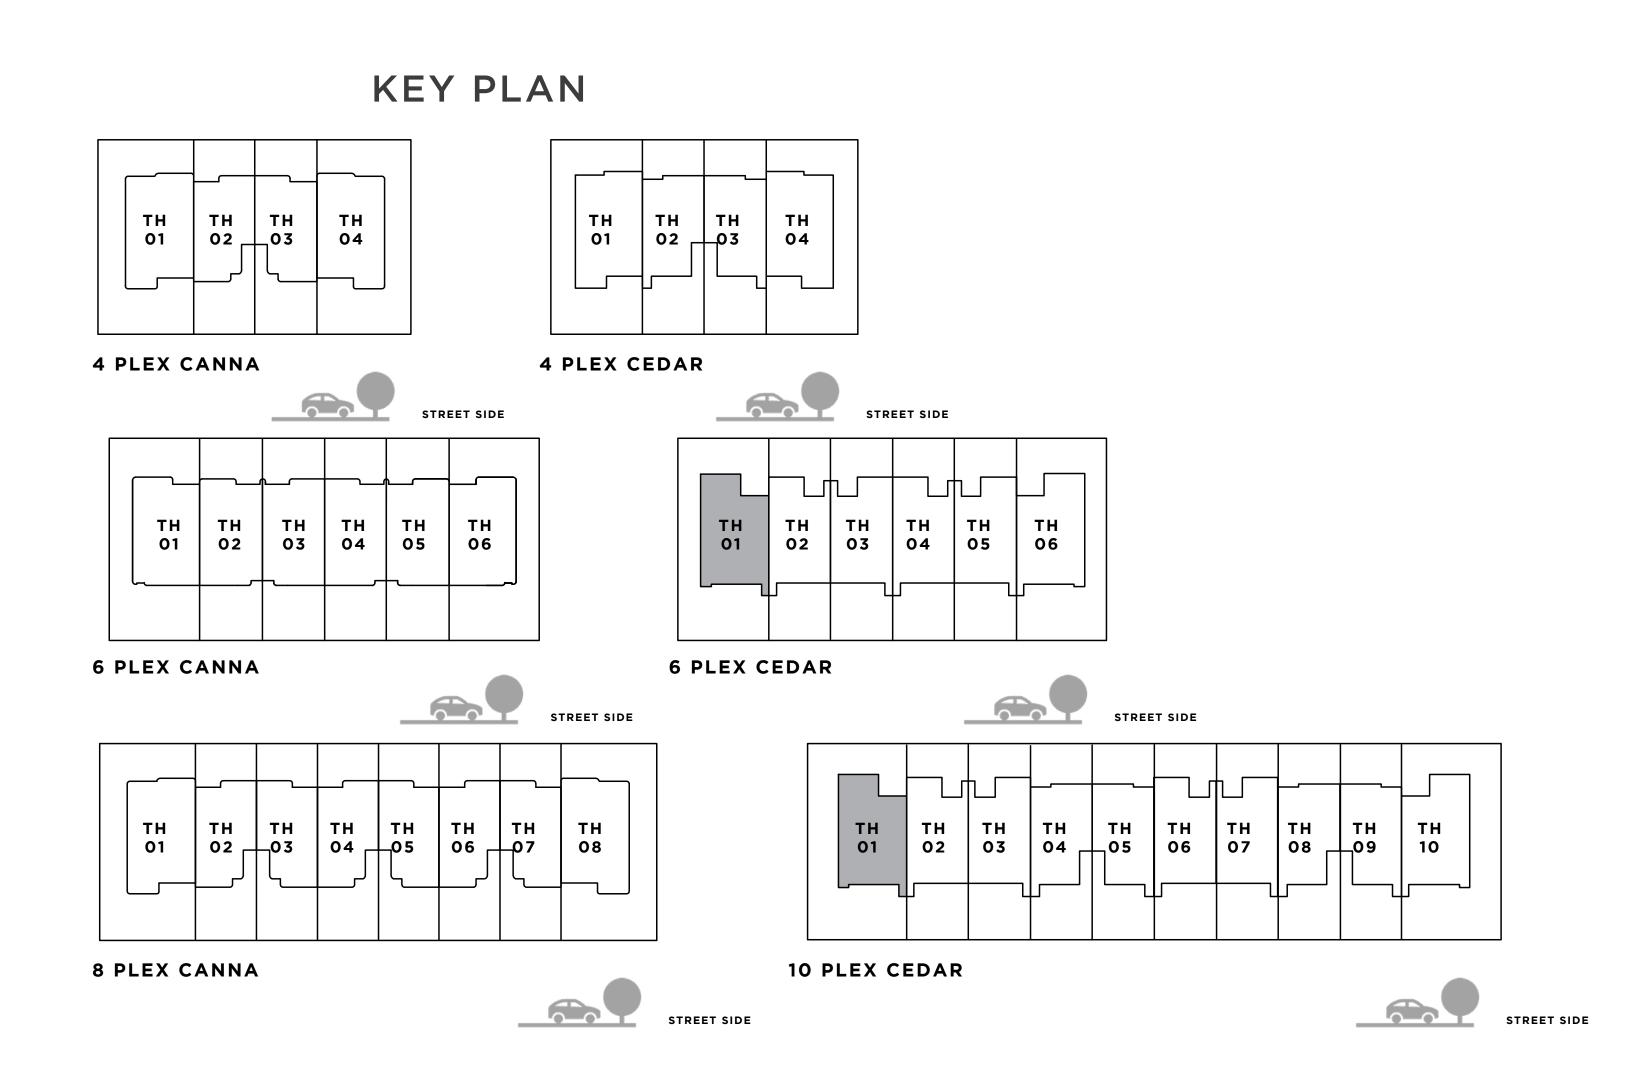

## C E D A R 3 BEDROOM I A

| UNIT                  | TOTAL AREA   |            |
|-----------------------|--------------|------------|
| 4 PLEX CEDAR - TH 02  | 2363.75 SQFT | 219.60 SQM |
| 10 PLEX CEDAR - TH 04 | 2377.21 SQFT | 220.85 SQM |
| 10 PLEX CEDAR - TH 08 | 2377.21 SQFT | 220.85 SQM |

GROUND FLOOR