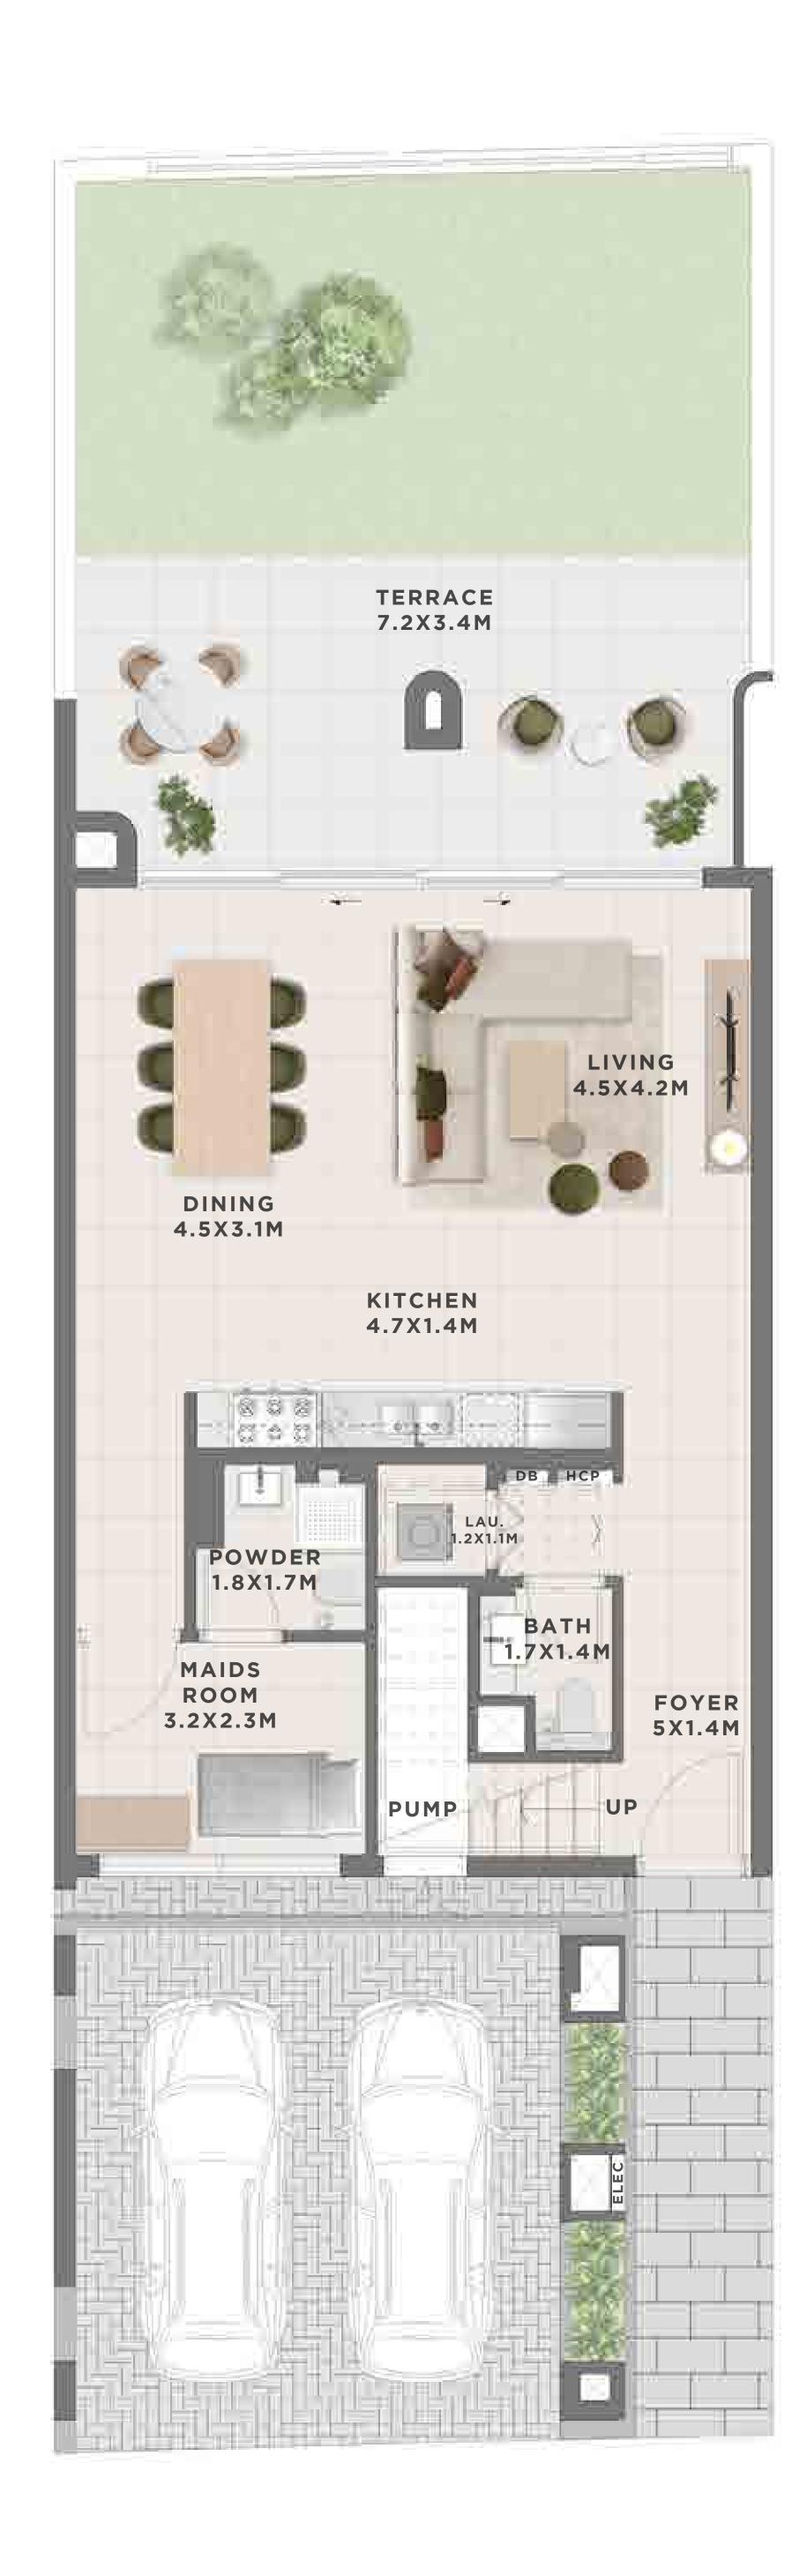

--|--------------|------------|
| 4 PLEX CANNA - TH 03 | 2232.76 SQFT | 207.43 SQM |
| 8 PLEX CANNA - TH 03 | 2244.06 SQFT | 208.48 SQM |

# KEY PLAN 4 PLEX CANNA 4 PLEX CEDAR 578EET SIDE 578EET SIDE











# C A N N A 3 BEDROOM I A

MIRRORED

| UNIT                 | TOTAL AREA   |            |
|----------------------|--------------|------------|
| 8 PLEX CANNA - TH 05 | 2237.60 SQFT | 207.88 SQM |
| 8 PLEX CANNA - TH 07 | 2234.48 SQFT | 207.59 SQM |

# KEY PLAN 4 PLEX CANNA 4 PLEX CEDAR 5TREET SIDE 5TREET SIDE











### C A N N A 3 BEDROOM I B

| UNIT                 | TOTAL AREA   |            |
|----------------------|--------------|------------|
| 6 PLEX CANNA - TH 02 | 2442.22 SQFT | 226.89 SQM |
| 6 PLEX CANNA - TH 04 | 2442.22 SQFT | 226.89 SQM |



liability whatsoever.







FIRST FLOOR







## C A N N A 3 BEDROOM I B

MIRRORED

| UNIT                 | TOTAL AREA   |            |
|----------------------|--------------|------------|
| 6 PLEX CANNA - TH 03 | 2442.22 SQFT | 226.89 SQM |
| 6 PLEX CANNA - TH 05 | 2442.22 SQFT | 226.89 SQM |









FIRST FLOOR





### C A N N A 4 BEDROOM I A

| UNIT                 | TOTAL AREA   |            |
|----------------------|--------------|------------|
| 4 PLEX CANNA - TH 01 | 2683.33 SQFT | 249.29 SQM |
| 8 PLEX CANNA - TH 01 | 2683.33 SQFT | 249.29 SQM |







GROUND FLOOR





## c a n n a 4 BEDROOM I A

MIRRORED

| UNIT                 | TOTAL AREA   |            |
|----------------------|--------------|------------|
| 4 PLEX CANNA - TH 04 | 2683.33 SQFT | 249.29 SQM |
| 8 PLEX CANNA - TH 08 | 2683.33 SQF