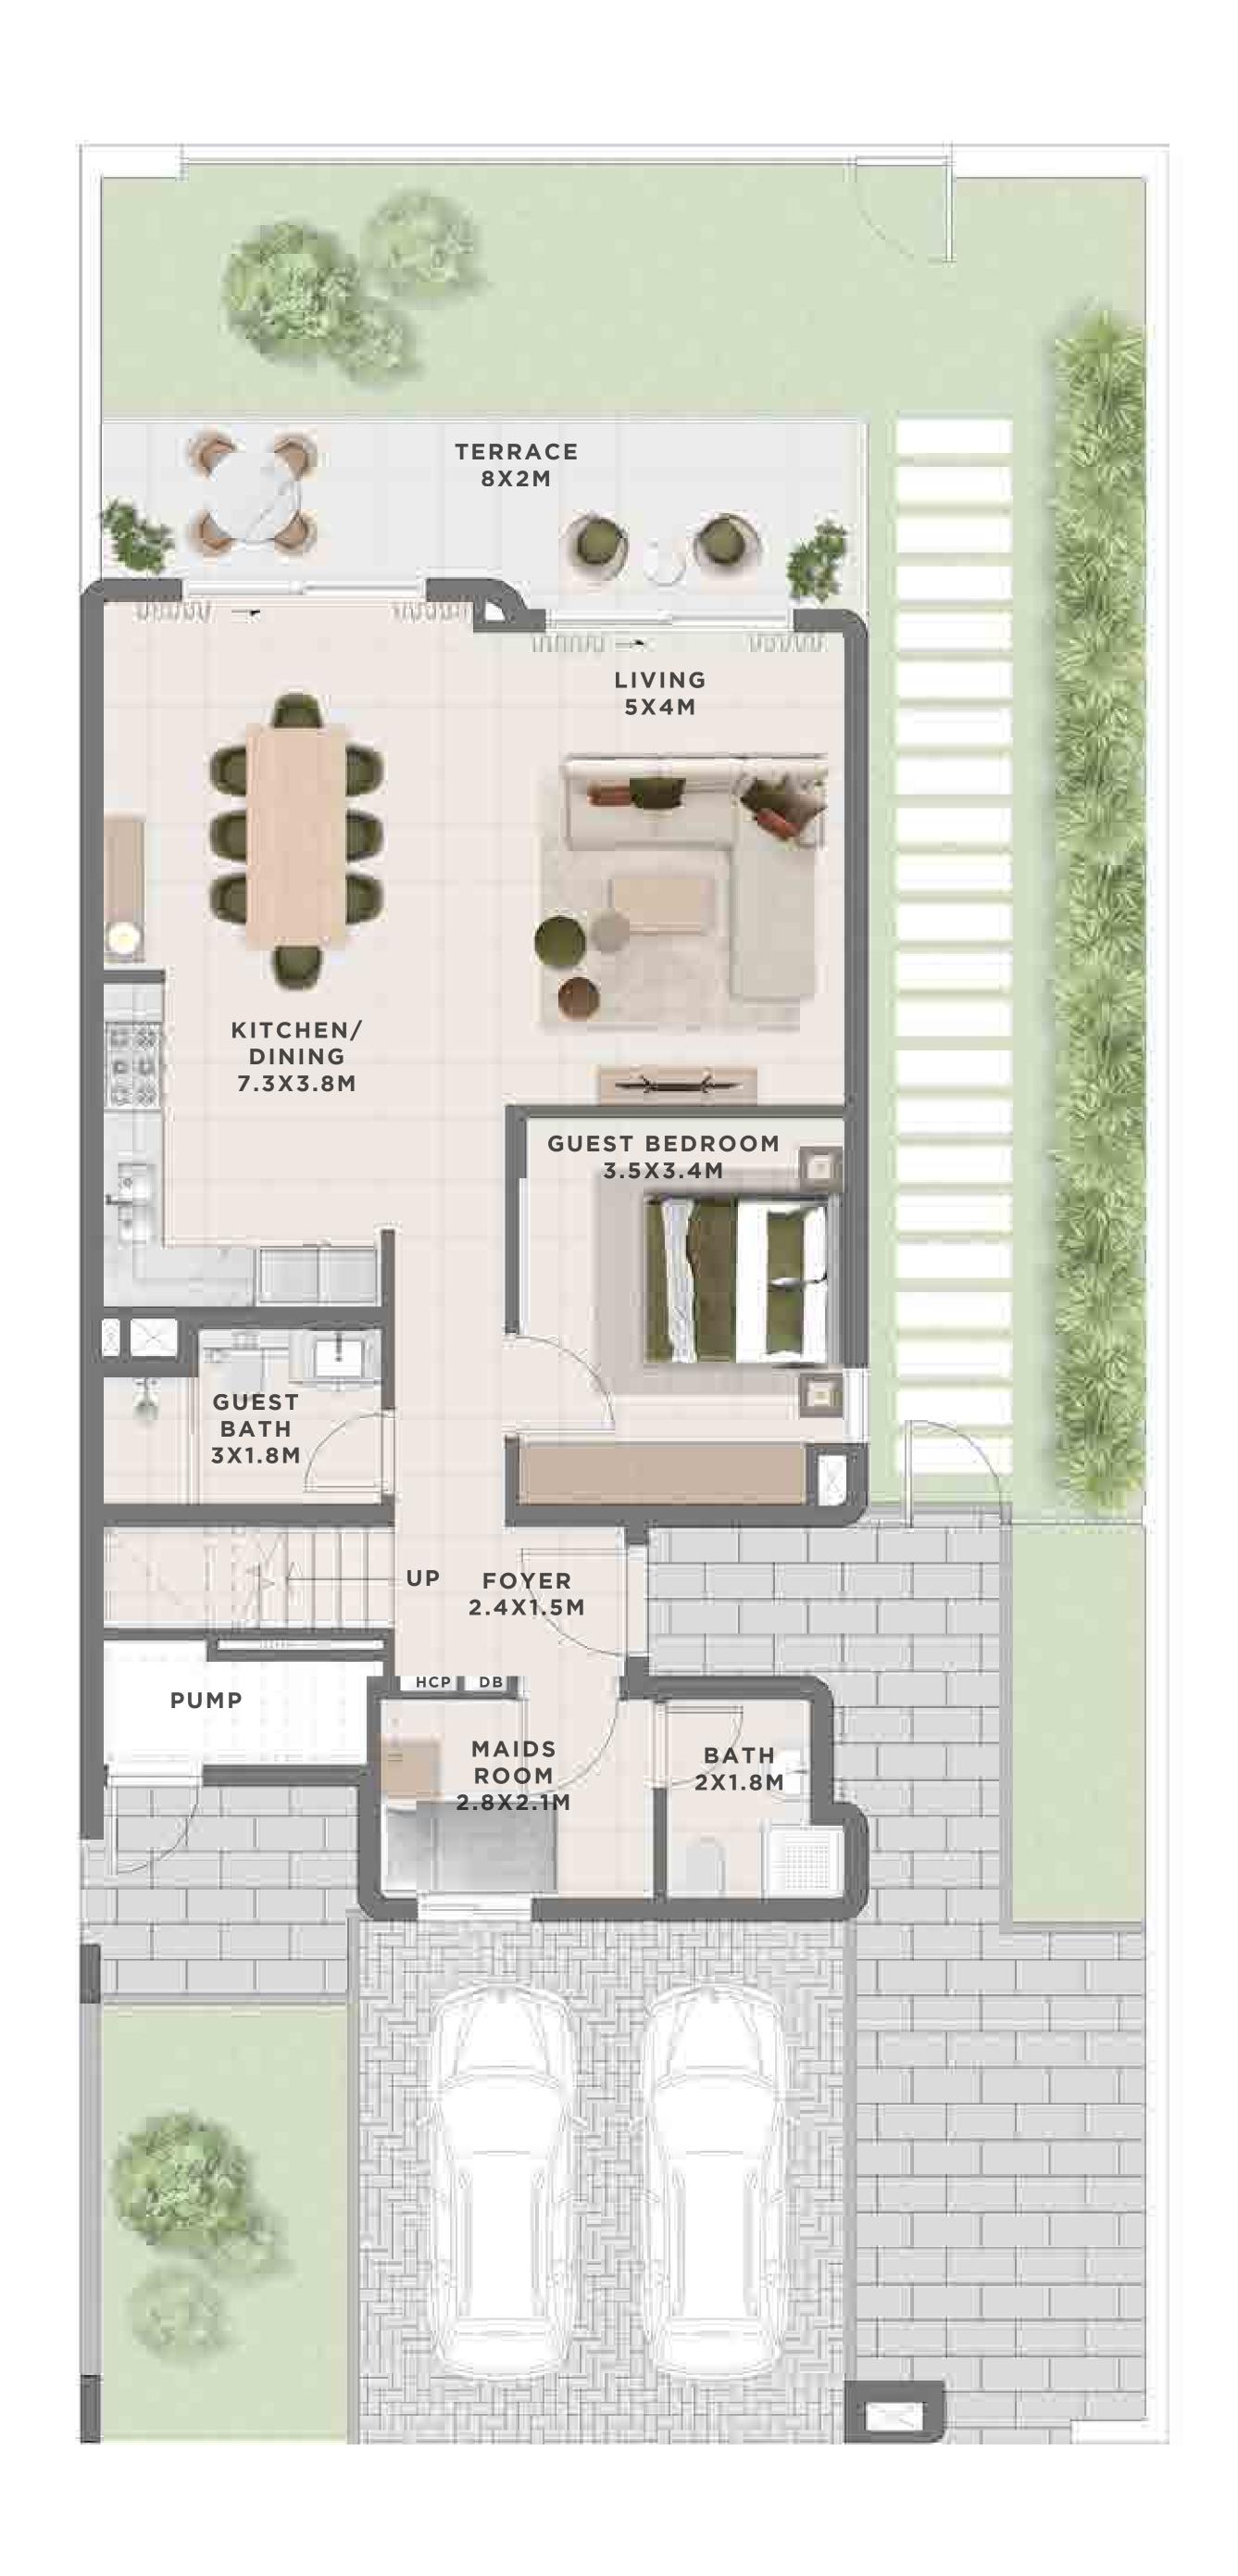

## C A N N A 3 BEDROOM I B

MIRRORED

| UNIT                 | TOTAL AREA   |            |
|----------------------|--------------|------------|
| 6 PLEX CANNA - TH 03 | 2442.22 SQFT | 226.89 SQM |
| 6 PLEX CANNA - TH 05 | 2442.22 SQFT | 226.89 SQM |









FIRST FLOOR





### C A N N A 4 BEDROOM I A

| UNIT                 | TOTAL AREA   |            |
|----------------------|--------------|------------|
| 4 PLEX CANNA - TH 01 | 2683.33 SQFT | 249.29 SQM |
| 8 PLEX CANNA - TH 01 | 2683.33 SQFT | 249.29 SQM |







GROUND FLOOR





## c a n n a 4 BEDROOM I A

MIRRORED

| UNIT                 | TOTAL AREA   |            |
|----------------------|--------------|------------|
| 4 PLEX CANNA - TH 04 | 2683.33 SQFT | 249.29 SQM |
| 8 PLEX CANNA - TH 08 | 2683.33 SQFT | 249.29 SQM |







GROUND FLOOR







### c a N N A 4 BEDROOM I B

UNIT TOTAL AREA
6 PLEX CANNA - TH 01 2546.95 SQFT 236.62 SQM







GROUND FLOOR





## c a n n a 4 BEDROOM I B

MIRRORED

UNIT TOTAL AREA
6 PLEX CANNA - TH 06 2546.95 SQFT 236.62 SQM







GROUND FLOOR





## C E D A R 3 BEDROOM I A

| UNIT                  | TOTAL AREA   |            |
|-----------------------|--------------|------------|
| 4 PLEX CEDAR - TH 02  | 2363.75 SQFT | 219.60 SQM |
| 10 PLEX CEDAR - TH 04 | 2377.21 SQFT | 220.85 SQM |
| 10 PLEX CEDAR - TH 08 | 2377.21 SQFT | 220.85 SQM |







GROUND FLOOR







## C E D A R 3 BEDROOM I A

MIRRORED

| UNIT                  | TOTAL AREA   |            |
|-----------------------|--------------|------------|
| 4 PLEX CEDAR - TH 03  | 2363.75 SQFT | 219.60 SQM |
| 10 PLEX CE