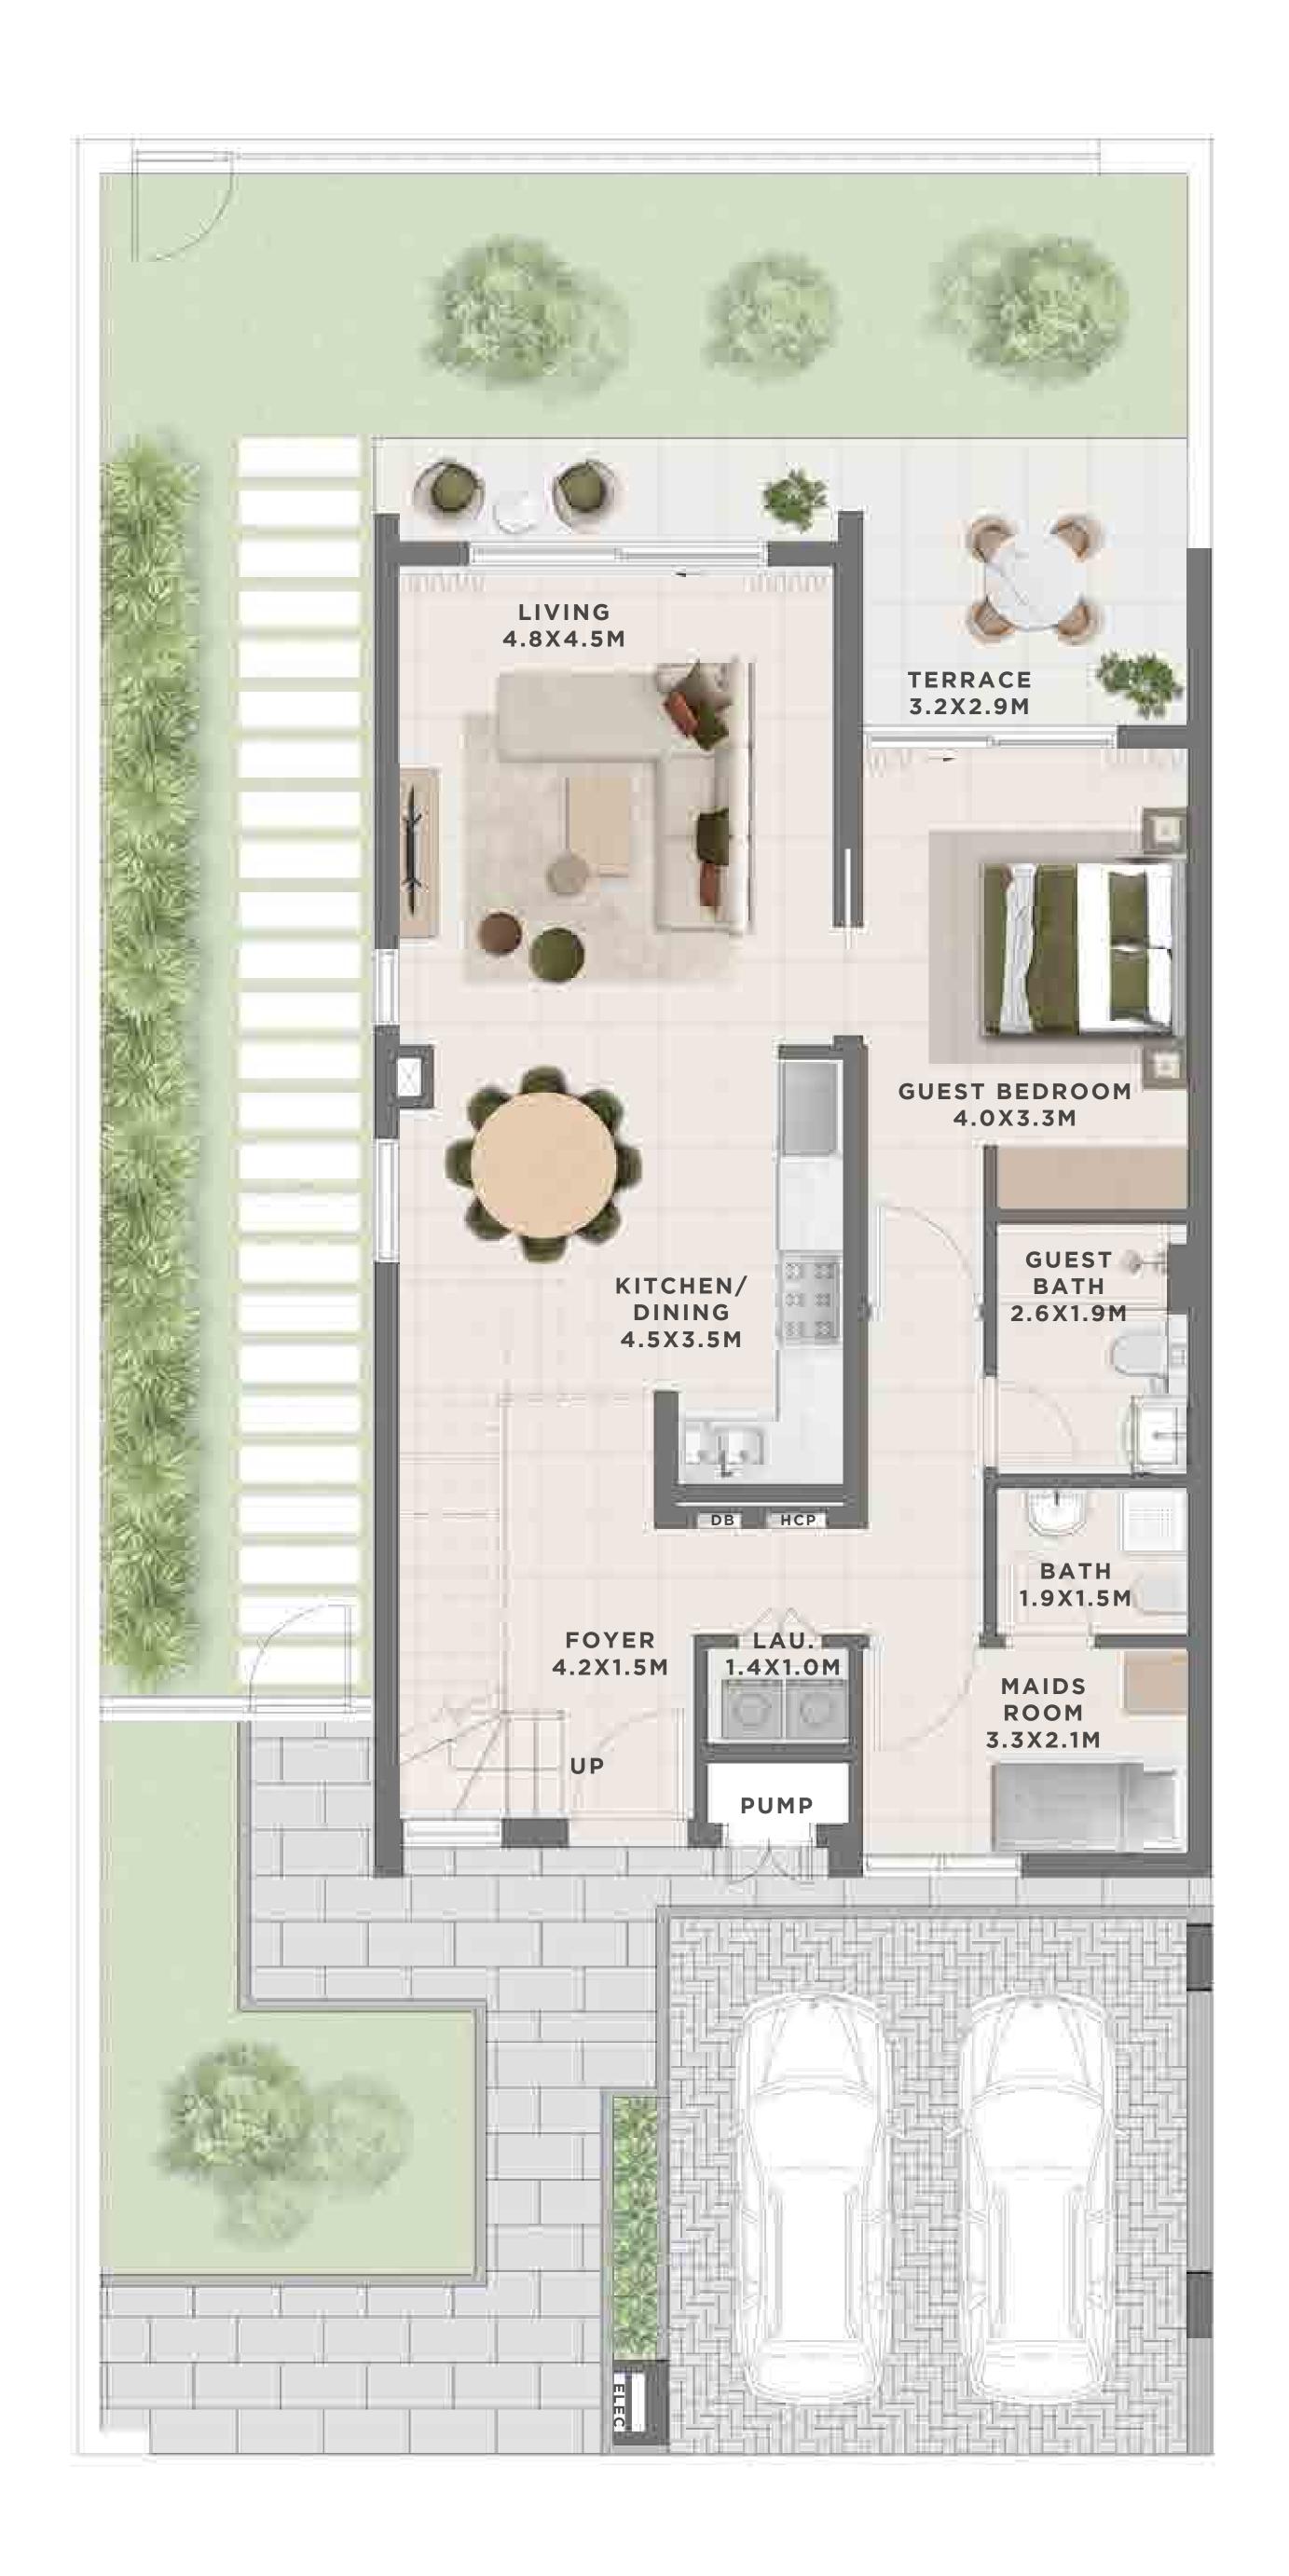

|            |
|-----------------------|--------------|------------|
| 6 PLEX CEDAR - TH 03  | 2347.39 SQFT | 218.08 SQM |
| 6 PLEX CEDAR - TH 05  | 2347.93 SQFT | 218.13 SQM |
| 10 PLEX CEDAR - TH 03 | 2346.85 SQFT | 218.03 SQM |
| 10 PLEX CEDAR - TH 07 | 2346.85 SQFT | 218.03 SQM |







GROUND FLOOR





### C E D A R 4 BEDROOM I A

UNIT TOTAL AREA
4 PLEX CEDAR - TH 01 2635.86 SQFT 244.88 SQM









FIRST FLOOR





### C E D A R 4 BEDROOM I A

MIRRORED

UNIT TOTAL AREA
4 PLEX CEDAR - TH 04 2635.86 SQFT 244.88 SQM







GROUND FLOOR





## C E D A R 4 BEDROM I B

| UNIT                  | TOTAL AREA   |            |
|-----------------------|--------------|------------|
| 6 PLEX CEDAR - TH 01  | 2600.13 SQFT | 241.56 SQM |
| 10 PLEX CEDAR - TH 01 | 2598.94 SQFT | 241.45 SQM |







GROUND FLOOR





### CEDAR

### 4 BEDROOM I B

MIRRORED

| UNIT                  | TOTAL AREA   |            |
|-----------------------|--------------|------------|
| 6 PLEX CEDAR - TH 06  | 2600.13 SQFT | 241.56 SQM |
| 10 PLEX CEDAR - TH 10 | 2600.56 SQFT | 241.60 SQM |







GROUND FLOOR