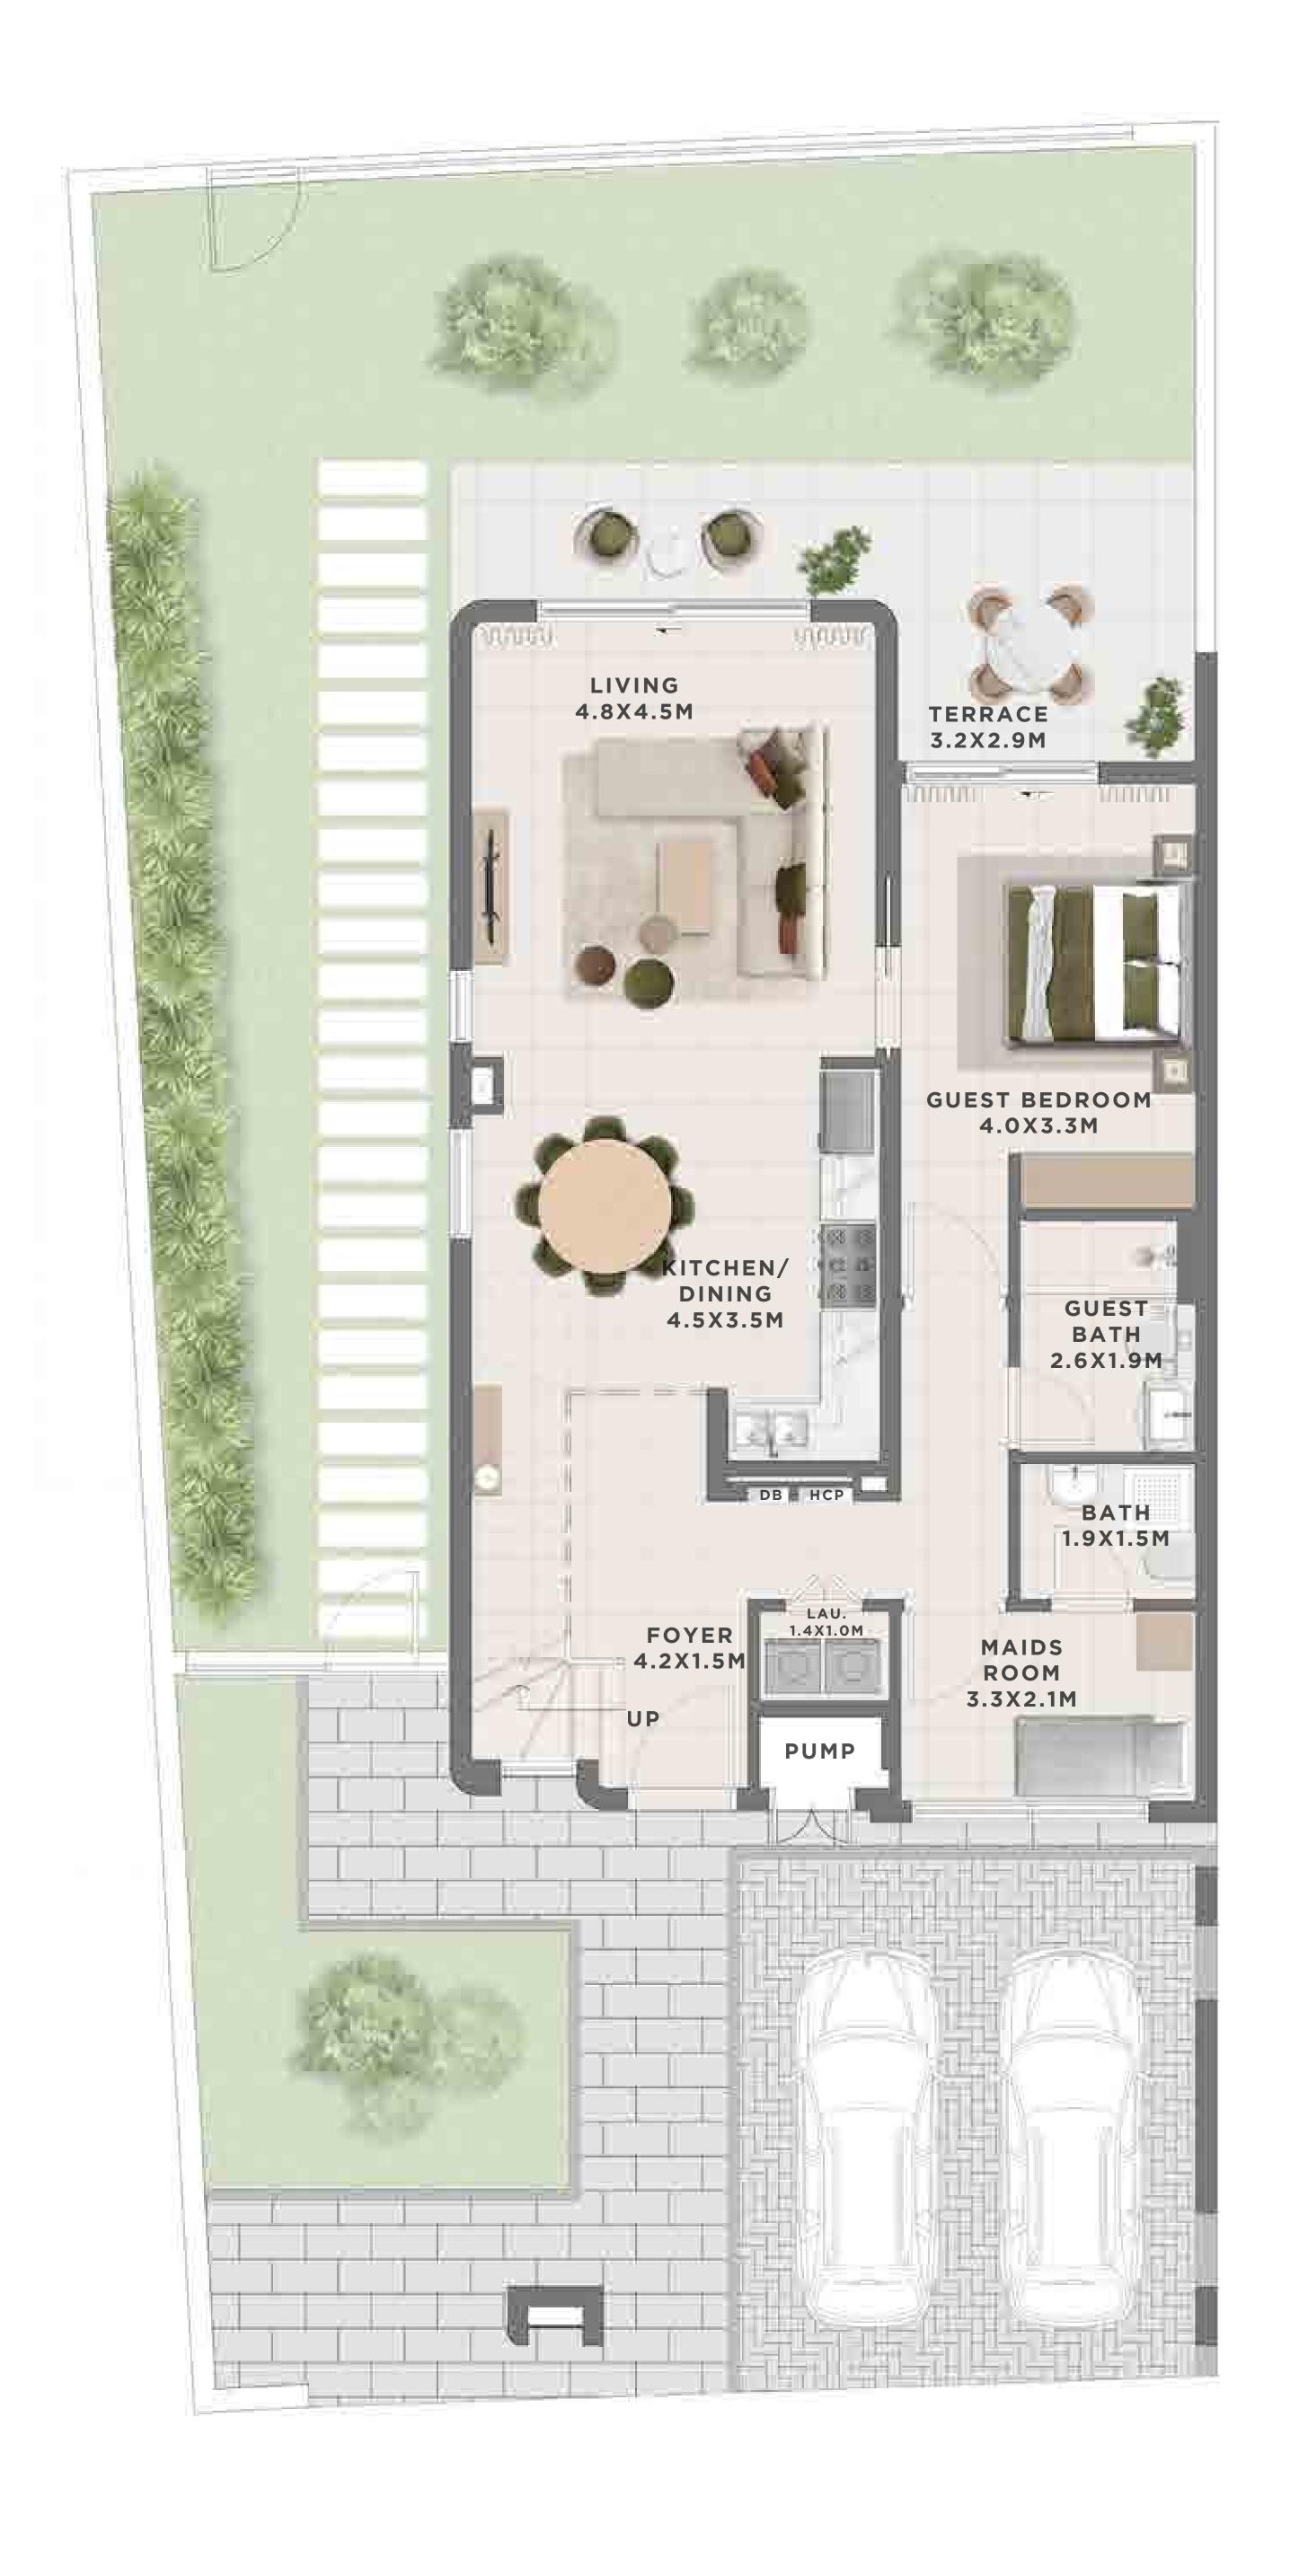

--|--------------|------------|
| 6 PLEX CANNA - TH 03 | 2442.22 SQFT | 226.89 SQM |
| 6 PLEX CANNA - TH 05 | 2442.22 SQFT | 226.89 SQM |









FIRST FLOOR





### C A N N A 4 BEDROOM I A

| UNIT                 | TOTAL AREA   |            |
|----------------------|--------------|------------|
| 4 PLEX CANNA - TH 01 | 2683.33 SQFT | 249.29 SQM |
| 8 PLEX CANNA - TH 01 | 2683.33 SQFT | 249.29 SQM |







GROUND FLOOR





## c a n n a 4 BEDROOM I A

MIRRORED

| UNIT                 | TOTAL AREA   |            |
|----------------------|--------------|------------|
| 4 PLEX CANNA - TH 04 | 2683.33 SQFT | 249.29 SQM |
| 8 PLEX CANNA - TH 08 | 2683.33 SQFT | 249.29 SQM |







GROUND FLOOR







### c a N N A 4 BEDROOM I B

UNIT TOTAL AREA
6 PLEX CANNA - TH 01 2546.95 SQFT 236.62 SQM







GROUND FLOOR





## c a n n a 4 BEDROOM I B

MIRRORED

UNIT TOTAL AREA
6 PLEX CANNA - TH 06 2546.95 SQFT 236.62 SQM







GROUND FLOOR





## C E D A R 3 BEDROOM I A

| UNIT                  | TOTAL AREA   |            |
|-----------------------|--------------|------------|
| 4 PLEX CEDAR - TH 02  | 2363.75 SQFT | 219.60 SQM |
| 10 PLEX CEDAR - TH 04 | 2377.21 SQFT | 220.85 SQM |
| 10 PLEX CEDAR - TH 08 | 2377.21 SQFT | 220.85 SQM |







GROUND FLOOR







## C E D A R 3 BEDROOM I A

MIRRORED

| UNIT                  | TOTAL AREA   |            |
|-----------------------|--------------|------------|
| 4 PLEX CEDAR - TH 03  | 2363.75 SQFT | 219.60 SQM |
| 10 PLEX CEDAR - TH 05 | 2420.59 SQFT | 224.88 SQM |
| 10 PLEX CEDAR - TH 09 | 2377.75 SQFT | 220.90 SQM |







GROUND FLOOR