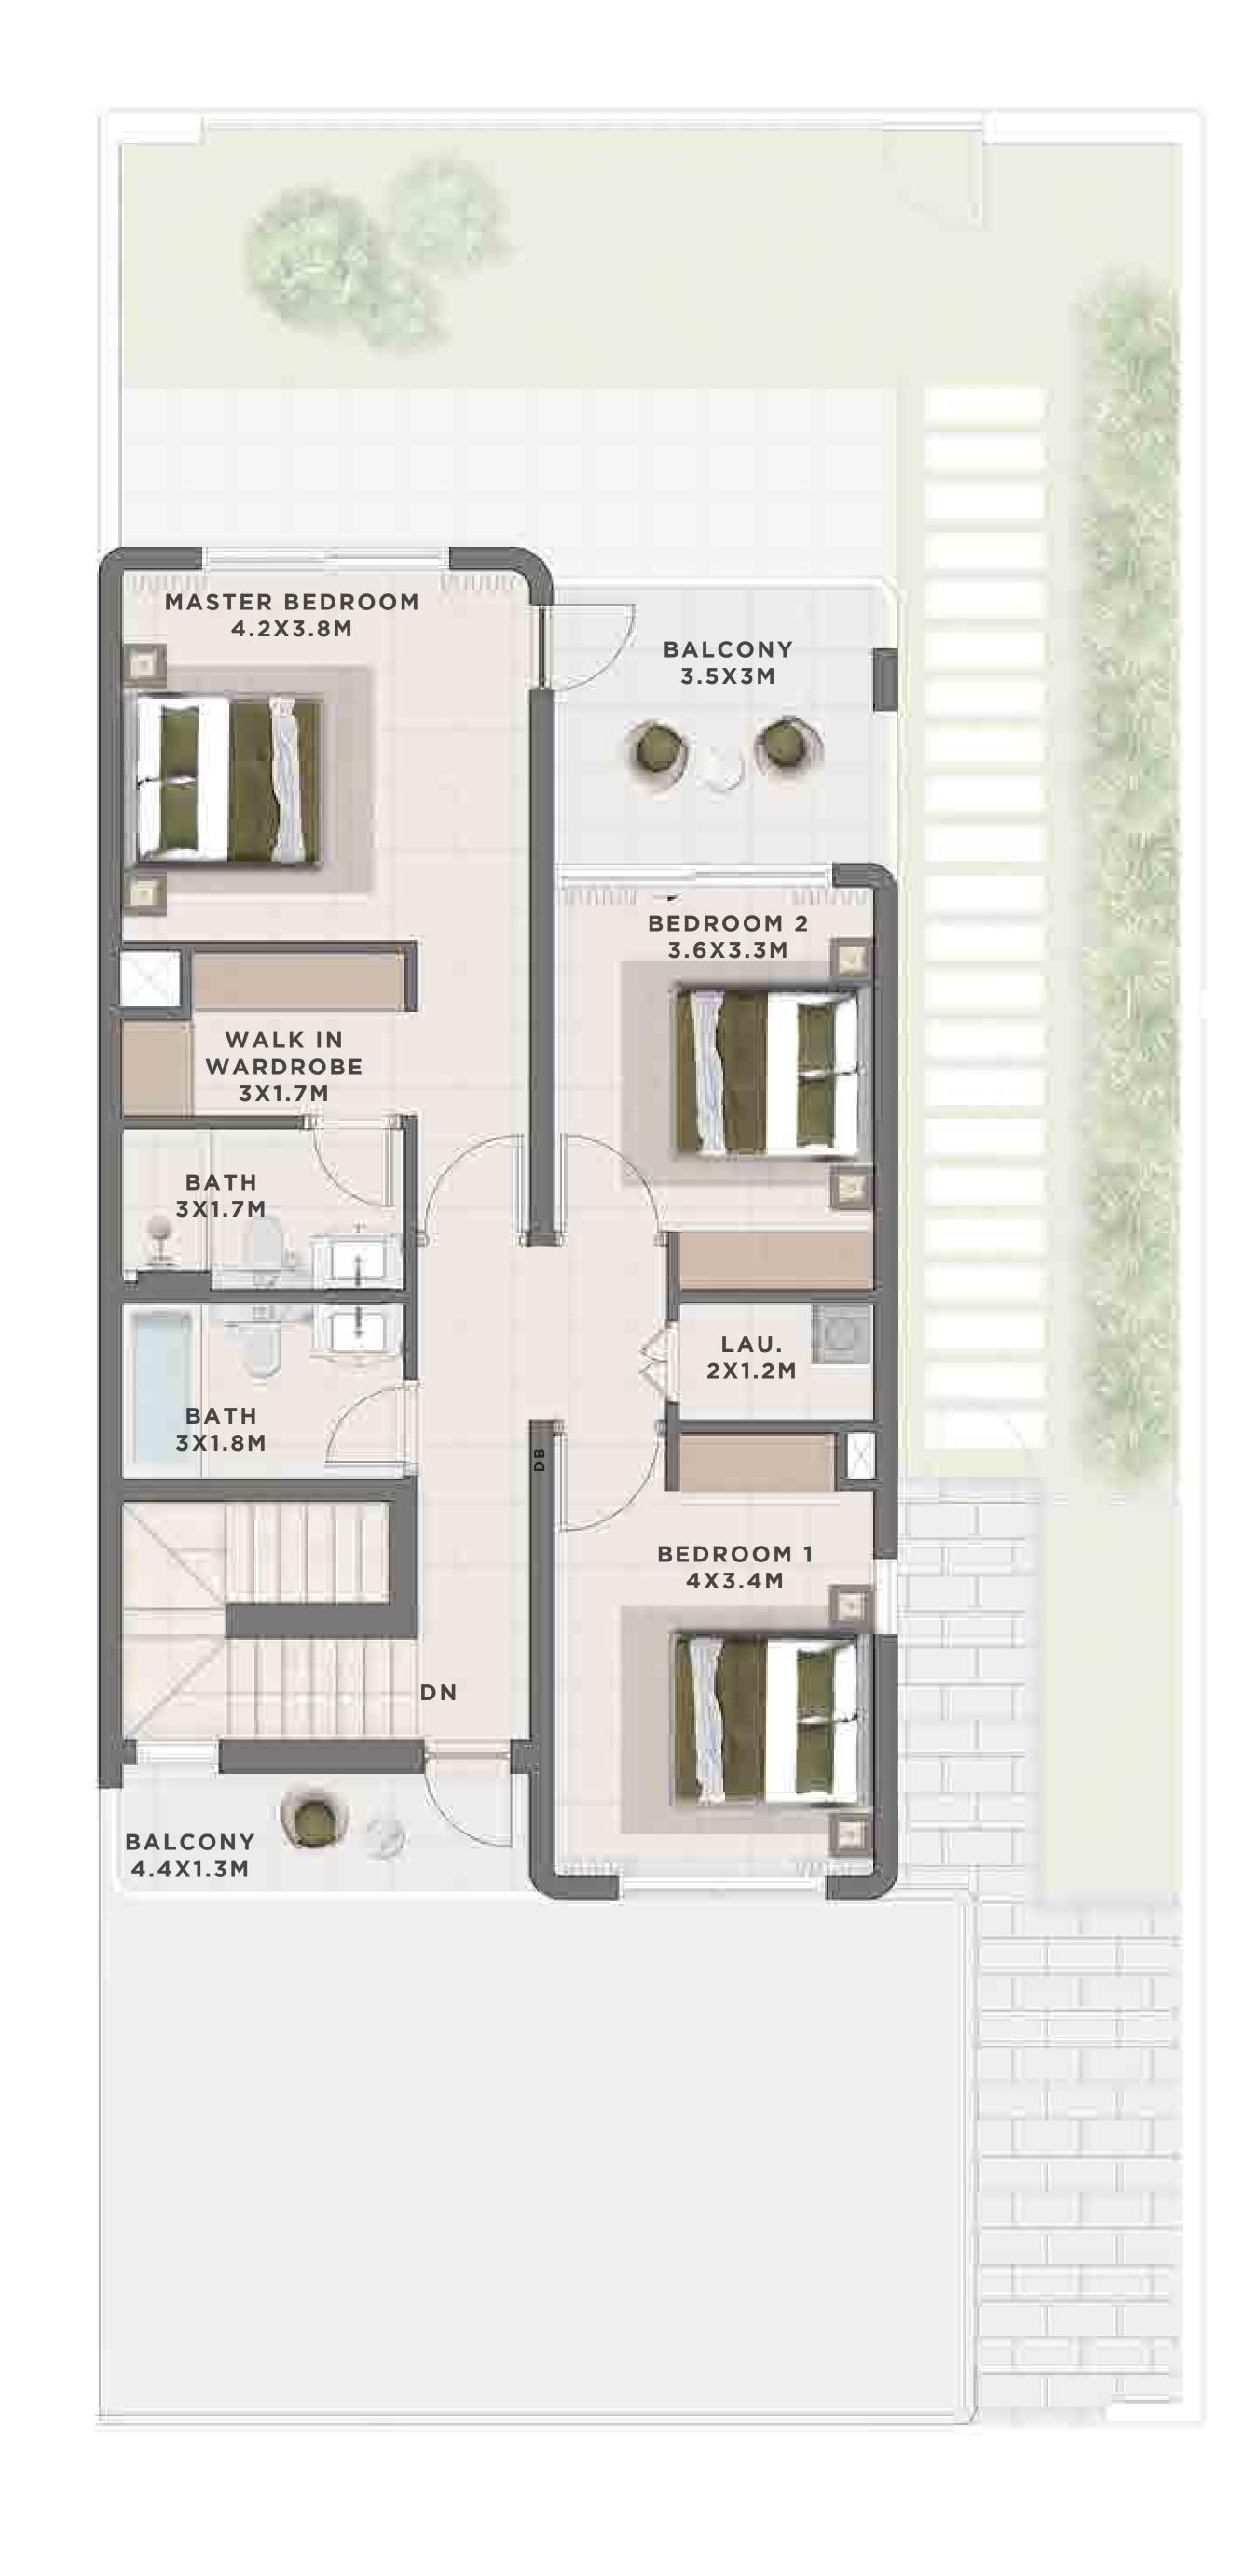

## C A N N A 3 BEDROOM I B

MIRRORED

| UNIT                 | TOTAL AREA   |            |
|----------------------|--------------|------------|
| 6 PLEX CANNA - TH 03 | 2442.22 SQFT | 226.89 SQM |
| 6 PLEX CANNA - TH 05 | 2442.22 SQFT | 226.89 SQM |









FIRST FLOOR





### C A N N A 4 BEDROOM I A

| UNIT                 | TOTAL AREA   |            |
|----------------------|--------------|------------|
| 4 PLEX CANNA - TH 01 | 2683.33 SQFT | 249.29 SQM |
| 8 PLEX CANNA - TH 01 | 2683.33 SQFT | 249.29 SQM |







GROUND FLOOR





## c a n n a 4 BEDROOM I A

MIRRORED

| UNIT                 | TOTAL AREA   |            |
|----------------------|--------------|------------|
| 4 PLEX CANNA - TH 04 | 2683.33 SQFT | 249.29 SQM |
| 8 PLEX CANNA - TH 08 | 2683.33 SQFT | 249.29 SQM |







GROUND FLOOR







### c a N N A 4 BEDROOM I B

UNIT TOTAL AREA
6 PLEX CANNA - TH 01 2546.95 SQFT 236.62 SQM







GROUND FLOOR





## c a n n a 4 BEDROOM I B

MIRRORED

UNIT TOTAL AREA
6 PLEX CANNA - TH 06 2546.95 SQFT 236.62 SQM







GROUND FLOOR





## C E D A R 3 BEDROOM I A

| UNIT                  | TOTAL AREA   |            |
|-----------------------|--------------|------------|
| 4 PLEX CEDAR - TH 02  | 2363.75 SQFT | 219.60 SQM |
| 10 PLEX CEDAR - TH 04 | 2377.21 SQFT | 220.85 SQM |
| 10 PLEX CEDAR - TH 08 | 2377.21 SQFT | 220.85 SQM |







GROUND FLOOR







## C E D A R 3 BEDROOM I A

MIRRORED

| UNIT                  | TOTAL AREA   |            |
|-----------------------|--------------|------------|
| 4 PLEX CEDAR - TH 03  | 2363.75 SQFT | 219.60 SQM |
| 10 PLEX CEDA