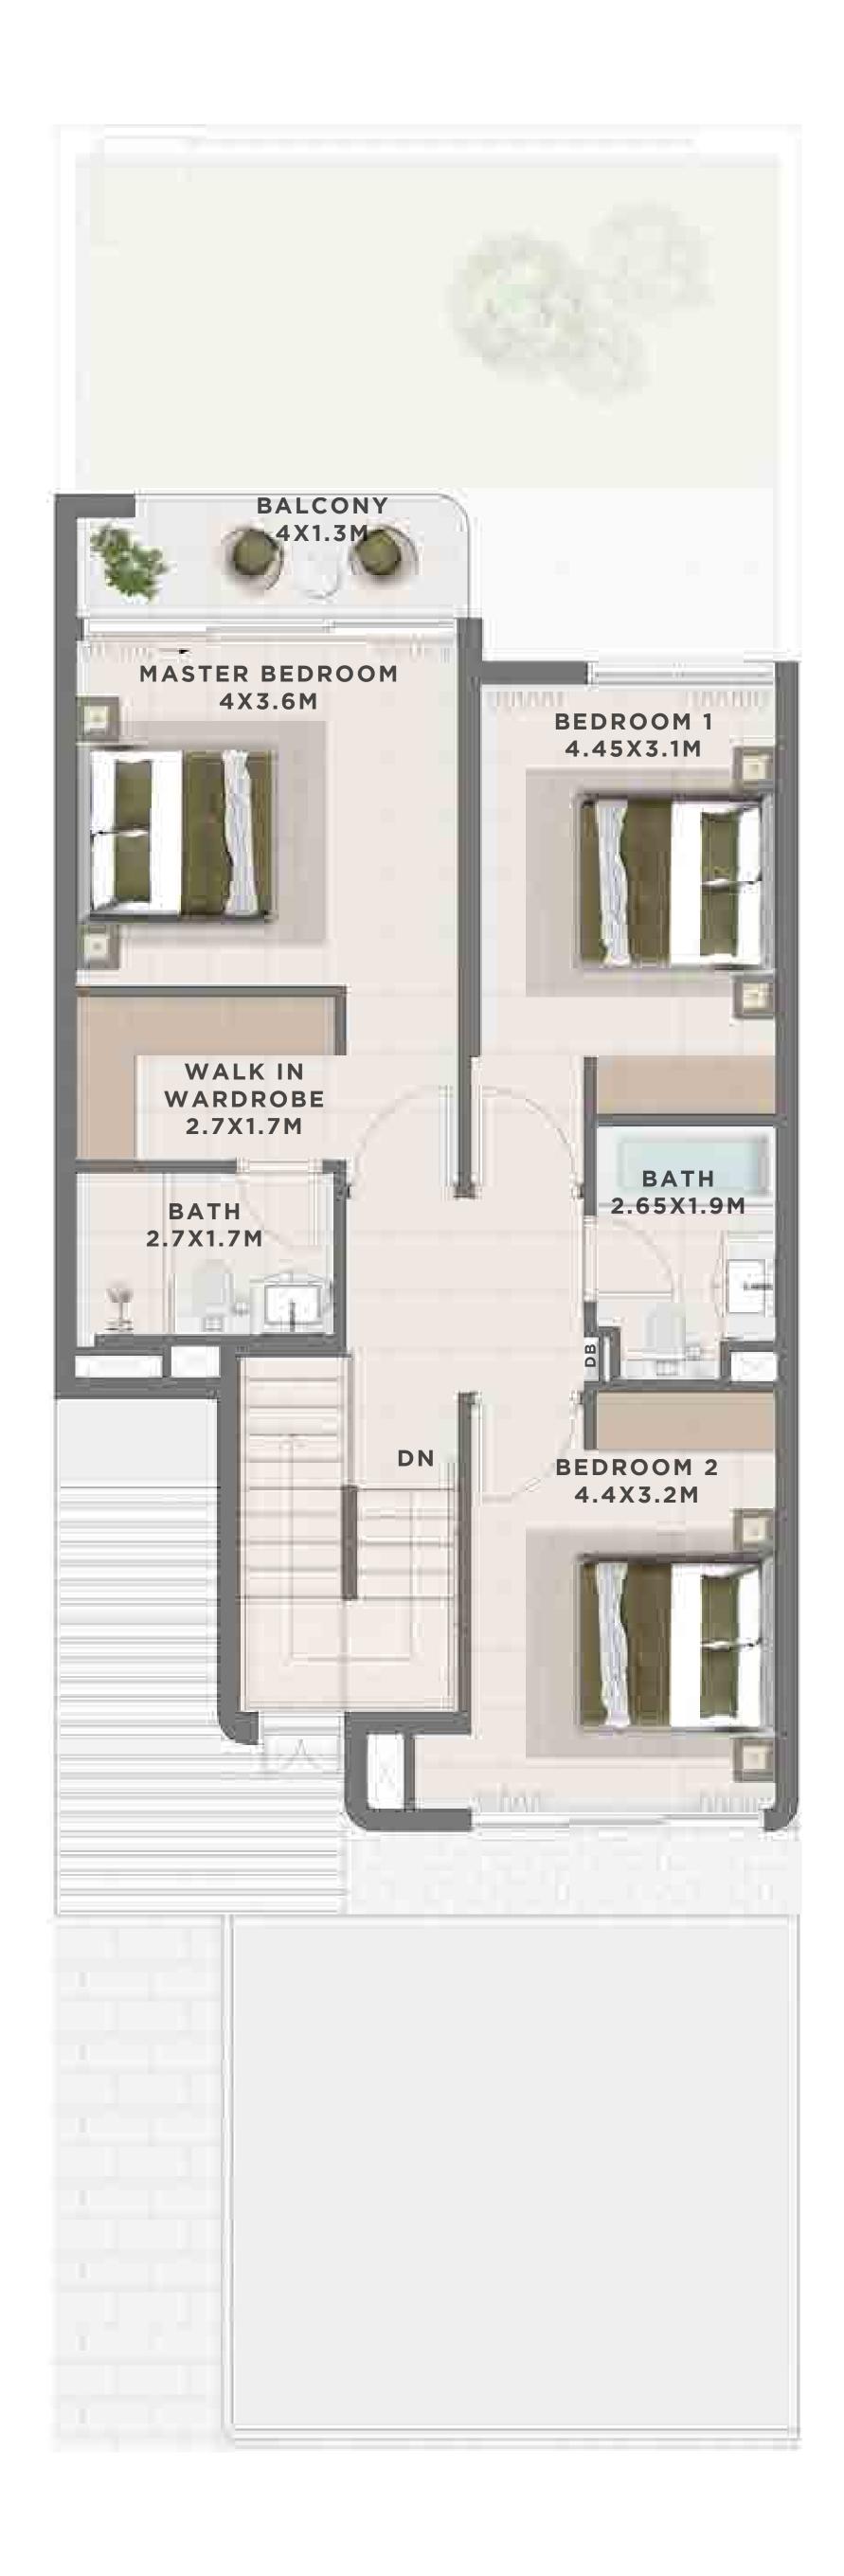

NNA - TH 02 | 2234.48 SQFT | 207.59 SQM |
| 8 PLEX CANNA - TH 04 | 2237.60 SQFT | 207.88 SQM |
| 8 PLEX CANNA - TH 06 | 2237.49 SQFT | 207.87 SQM |













## C A N N A 3 BEDROOM I A

MIRRORED

| UNIT                 | TOTAL AREA   |            |
|----------------------|--------------|------------|
| 4 PLEX CANNA - TH 03 | 2232.76 SQFT | 207.43 SQM |
| 8 PLEX CANNA - TH 03 | 2244.06 SQFT | 208.48 SQM |

# KEY PLAN 4 PLEX CANNA 4 PLEX CEDAR 578EET SIDE 578EET SIDE











# C A N N A 3 BEDROOM I A

MIRRORED

| UNIT                 | TOTAL AREA   |            |
|----------------------|--------------|------------|
| 8 PLEX CANNA - TH 05 | 2237.60 SQFT | 207.88 SQM |
| 8 PLEX CANNA - TH 07 | 2234.48 SQFT | 207.59 SQM |

# KEY PLAN 4 PLEX CANNA 4 PLEX CEDAR 5TREET SIDE 5TREET SIDE











### C A N N A 3 BEDROOM I B

| UNIT                 | TOTAL AREA   |            |
|----------------------|--------------|------------|
| 6 PLEX CANNA - TH 02 | 2442.22 SQFT | 226.89 SQM |
| 6 PLEX CANNA - TH 04 | 2442.22 SQFT | 226.89 SQM |



liability whatsoever.







FIRST FLOOR







## C A N N A 3 BEDROOM I B

MIRRORED

| UNIT                 | TOTAL AREA   |            |
|----------------------|--------------|------------|
| 6 PLEX CANNA - TH 03 | 2442.22 SQFT | 226.89 SQM |
| 6 PLEX CANNA - TH 05 | 2442.22 SQFT | 226.89 SQM |









FIRST FLOOR





### C A N N A 4 BEDROOM I A

| UNIT                 | TOTAL AREA   |            |
|----------------------|--------------|------------|
| 4 PLEX CANNA - TH 01 | 2683.33 SQFT | 249.29 SQM |
| 8 PLEX CANNA - TH 01 | 2683.33 SQFT