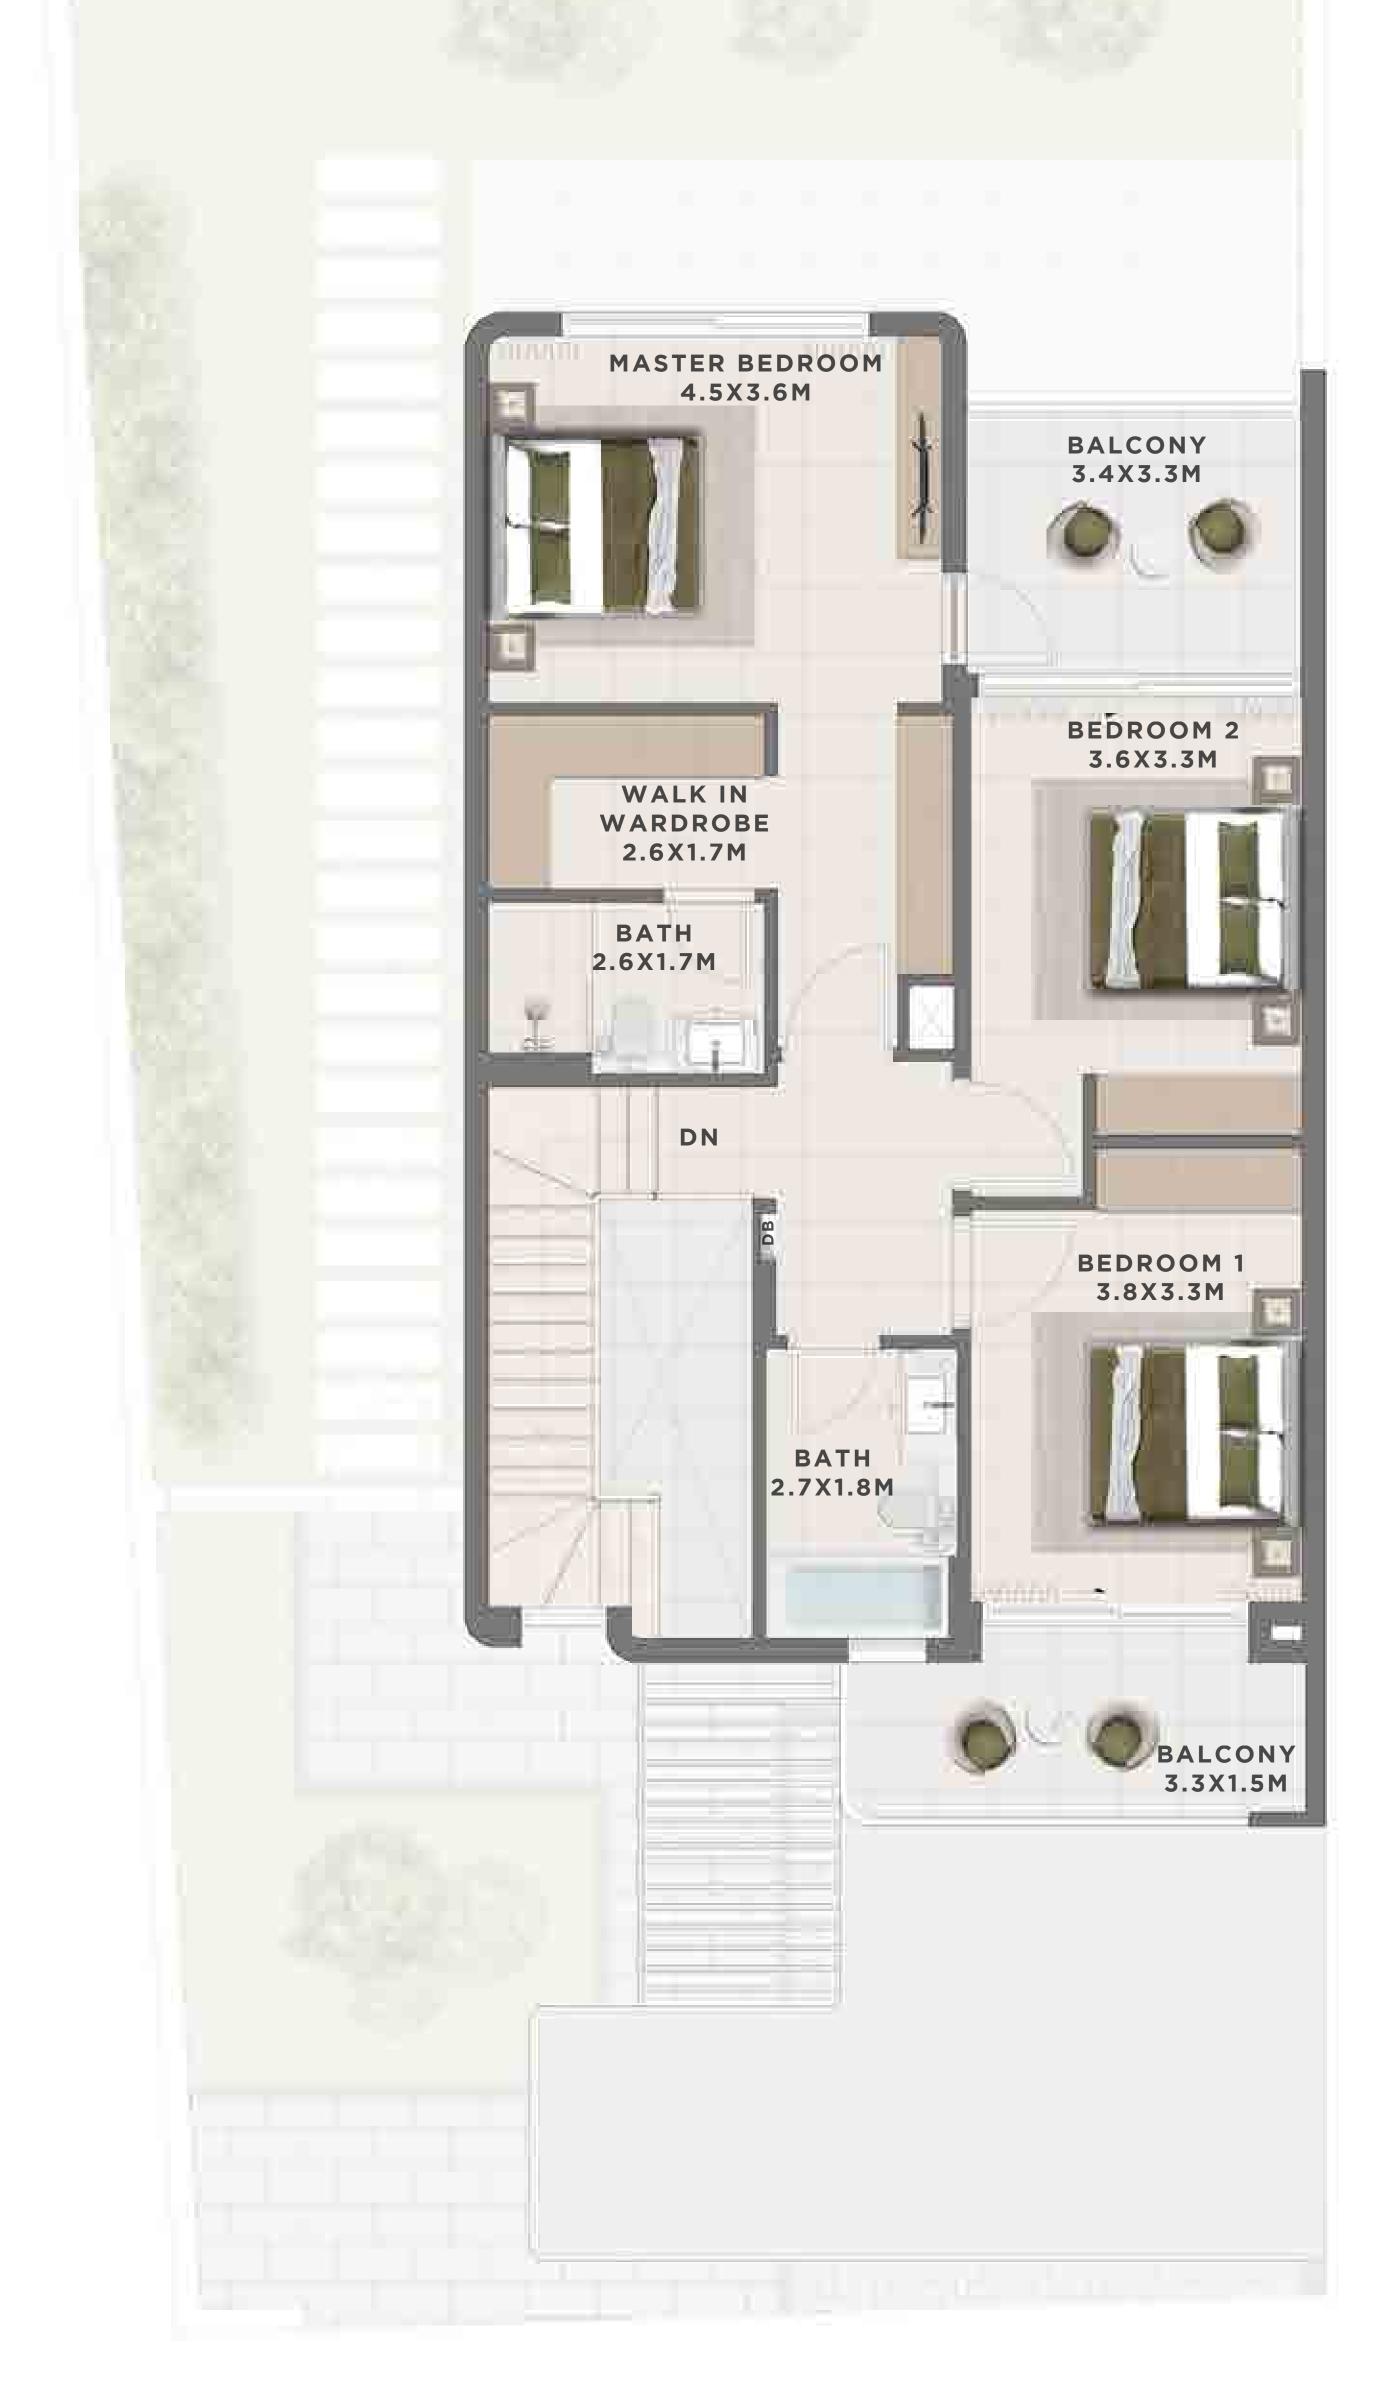

|--------------|------------|
| 6 PLEX CANNA - TH 03 | 2442.22 SQFT | 226.89 SQM |
| 6 PLEX CANNA - TH 05 | 2442.22 SQFT | 226.89 SQM |









FIRST FLOOR





### C A N N A 4 BEDROOM I A

| UNIT                 | TOTAL AREA   |            |
|----------------------|--------------|------------|
| 4 PLEX CANNA - TH 01 | 2683.33 SQFT | 249.29 SQM |
| 8 PLEX CANNA - TH 01 | 2683.33 SQFT | 249.29 SQM |







GROUND FLOOR





## c a n n a 4 BEDROOM I A

MIRRORED

| UNIT                 | TOTAL AREA   |            |
|----------------------|--------------|------------|
| 4 PLEX CANNA - TH 04 | 2683.33 SQFT | 249.29 SQM |
| 8 PLEX CANNA - TH 08 | 2683.33 SQFT | 249.29 SQM |







GROUND FLOOR







### c a N N A 4 BEDROOM I B

UNIT TOTAL AREA
6 PLEX CANNA - TH 01 2546.95 SQFT 236.62 SQM







GROUND FLOOR





## c a n n a 4 BEDROOM I B

MIRRORED

UNIT TOTAL AREA
6 PLEX CANNA - TH 06 2546.95 SQFT 236.62 SQM







GROUND FLOOR





## C E D A R 3 BEDROOM I A

| UNIT                  | TOTAL AREA   |            |
|-----------------------|--------------|------------|
| 4 PLEX CEDAR - TH 02  | 2363.75 SQFT | 219.60 SQM |
| 10 PLEX CEDAR - TH 04 | 2377.21 SQFT | 220.85 SQM |
| 10 PLEX CEDAR - TH 08 | 2377.21 SQFT | 220.85 SQM |







GROUND FLOOR







## C E D A R 3 BEDROOM I A

MIRRORED

| UNIT                  | TOTAL AREA   |            |
|-----------------------|--------------|------------|
| 4 PLEX CEDAR - TH 03  | 2363.75 SQFT | 219.60 SQM |
| 10 PLEX CEDAR - TH 05 | 2420.59 SQFT | 224.88 SQM |
| 10 PLEX CEDAR - TH 09 | 2377.75 SQFT | 220.90 SQM |







GROUND FLOOR