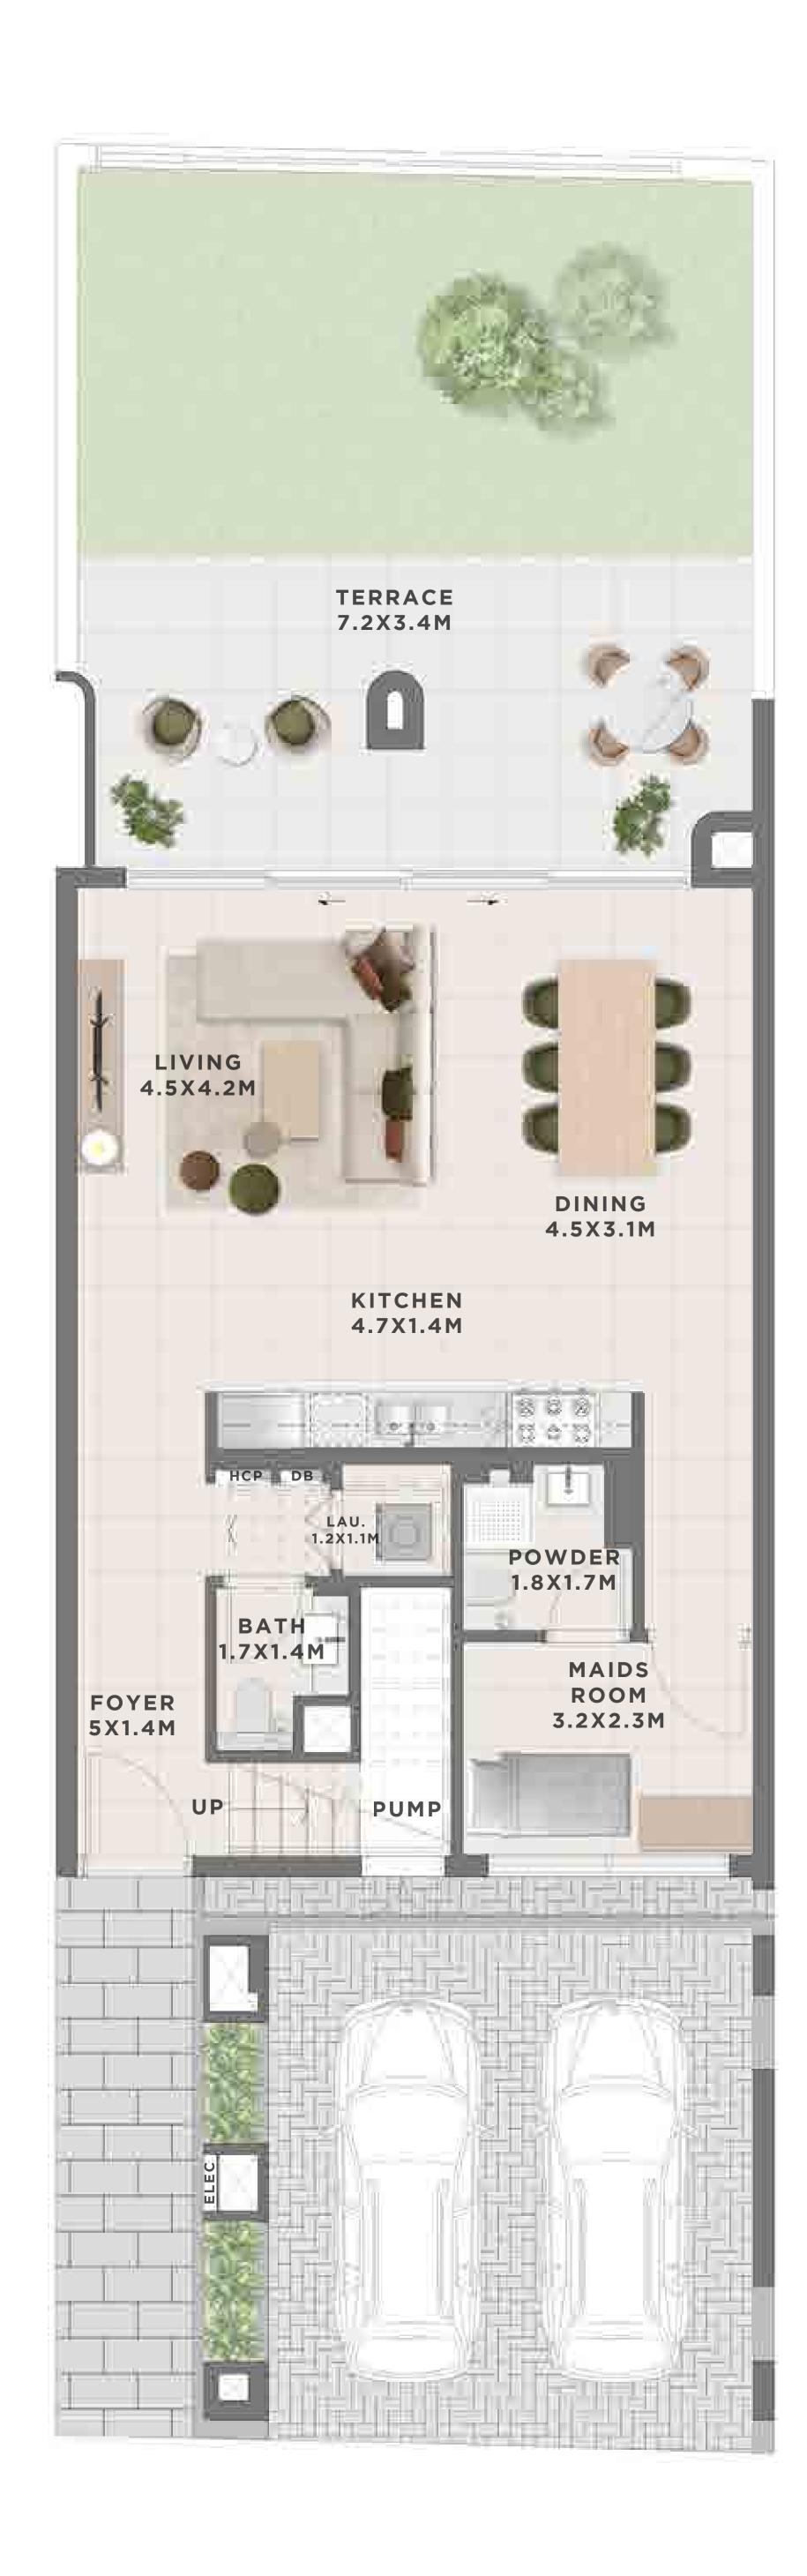

### C A N N A 4 BEDROOM I A

| UNIT                 | TOTAL AREA   |            |
|----------------------|--------------|------------|
| 4 PLEX CANNA - TH 01 | 2683.33 SQFT | 249.29 SQM |
| 8 PLEX CANNA - TH 01 | 2683.33 SQFT | 249.29 SQM |

GROUND FLOOR