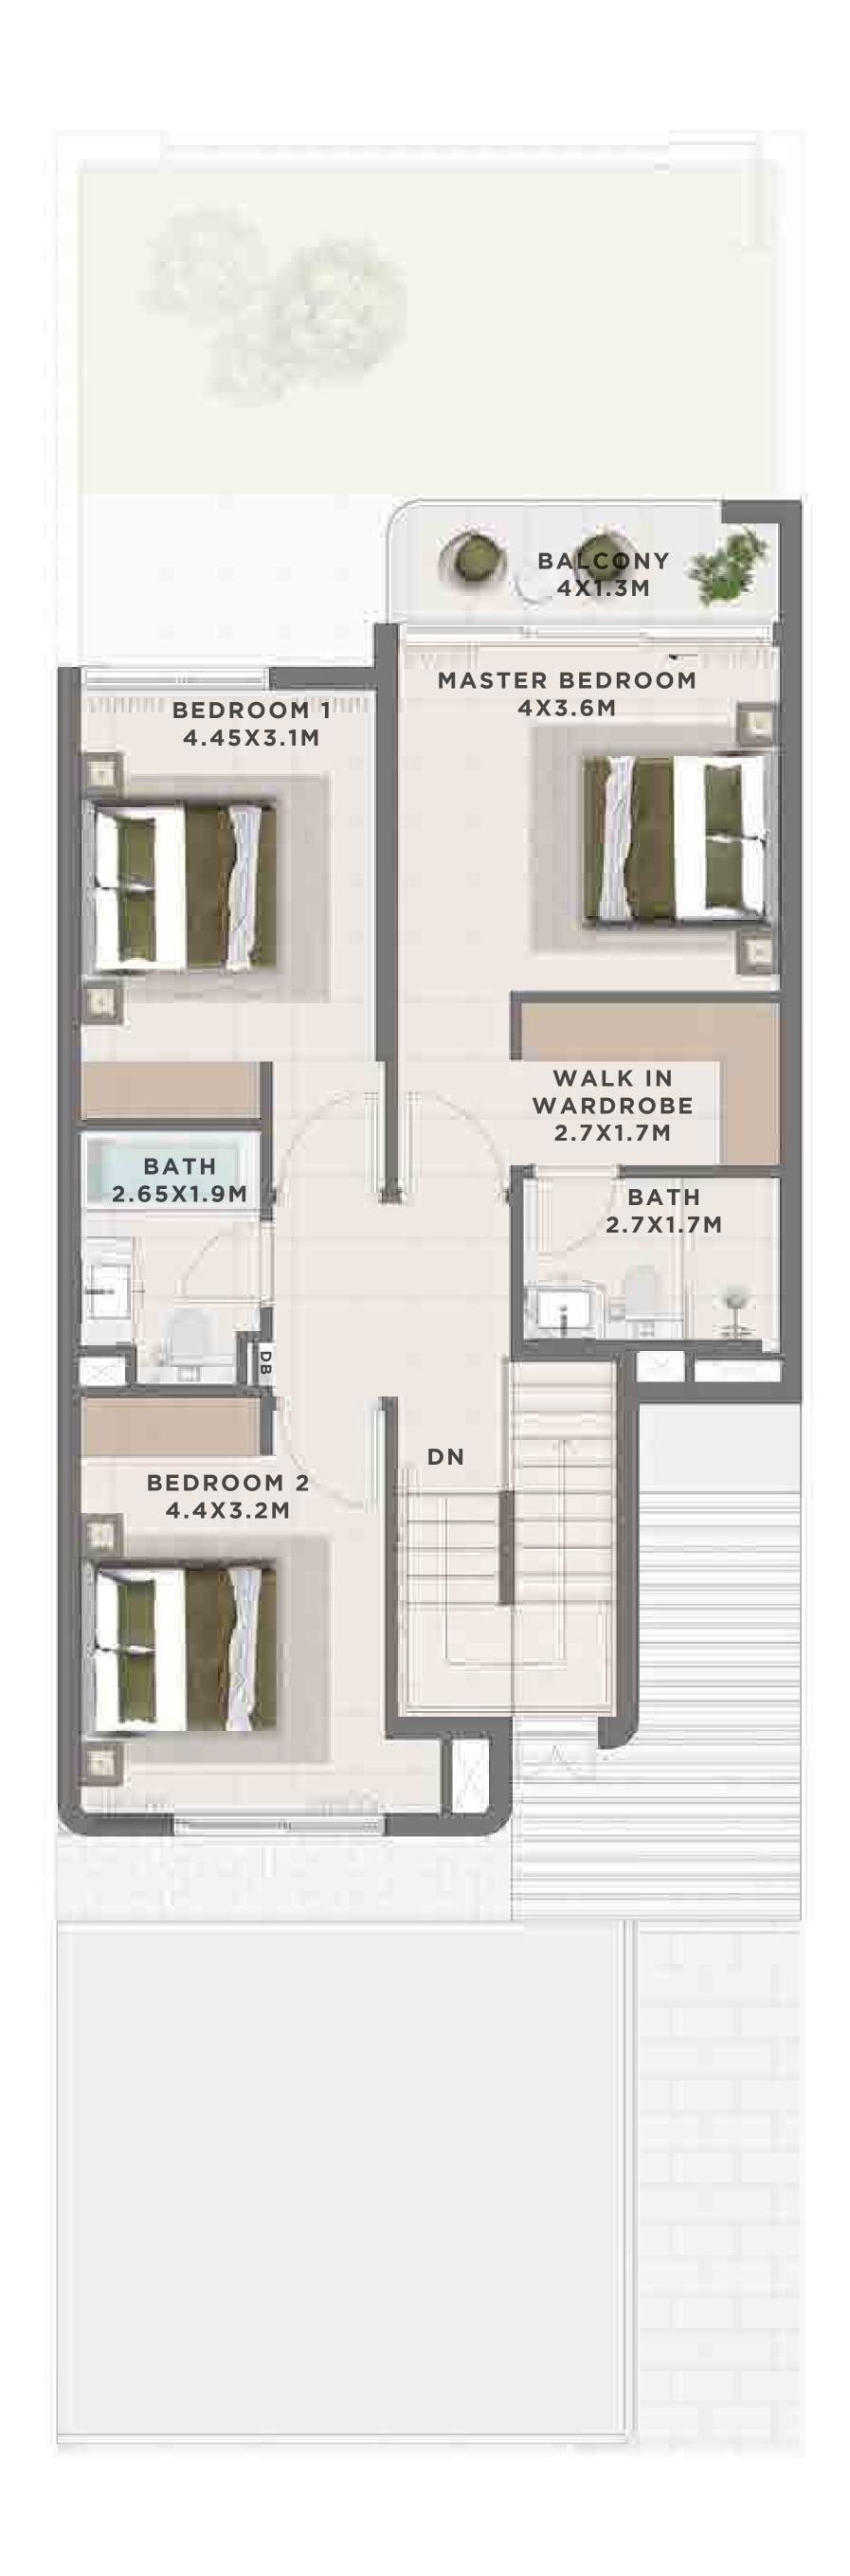

# 

THEVALLEY

FLOOR PLANS

EMAAR



### C A N N A 3 BEDROOM I A

| UNIT                 | TOTAL AREA   |            |
|----------------------|--------------|------------|
| 4 PLEX CANNA - TH 02 | 2232.65 SQFT | 207.42 SQM |
| 8 PLEX CANNA - TH 02 | 2234.48 SQFT | 207.59 SQM |
| 8 PLEX CANNA - TH 04 | 2237.60 SQFT | 207.88 SQM |
| 8 PLEX CANNA - TH 06 | 2237.49 SQFT | 207.87 SQM |













## C A N N A 3 BEDROOM I A

MIRRORED

| UNIT                 | TOTAL AREA   |            |
|----------------------|--------------|------------|
| 4 PLEX CANNA - TH 03 | 2232.76 SQFT | 207.43 SQM |
| 8 PLEX CANNA - TH 03 | 2244.06 SQFT | 208.48 SQM |

# KEY PLAN 4 PLEX CANNA 4 PLEX CEDAR 578EET SIDE 578EET SIDE











# C A N N A 3 BEDROOM I A

MIRRORED

| UNIT                 | TOTAL AREA   |            |
|----------------------|--------------|------------|
| 8 PLEX CANNA - TH 05 | 2237.60 SQFT | 207.88 SQM |
| 8 PLEX CANNA - TH 07 | 2234.48 SQFT | 207.59 SQM |

# KEY PLAN 4 PLEX CANNA 4 PLEX CEDAR 5TREET SIDE 5TREET SIDE











### C A N N A 3 BEDROOM I B

| UNIT                 | TOTAL AREA   |            |
|----------------------|--------------|------------|
| 6 PLEX CANNA