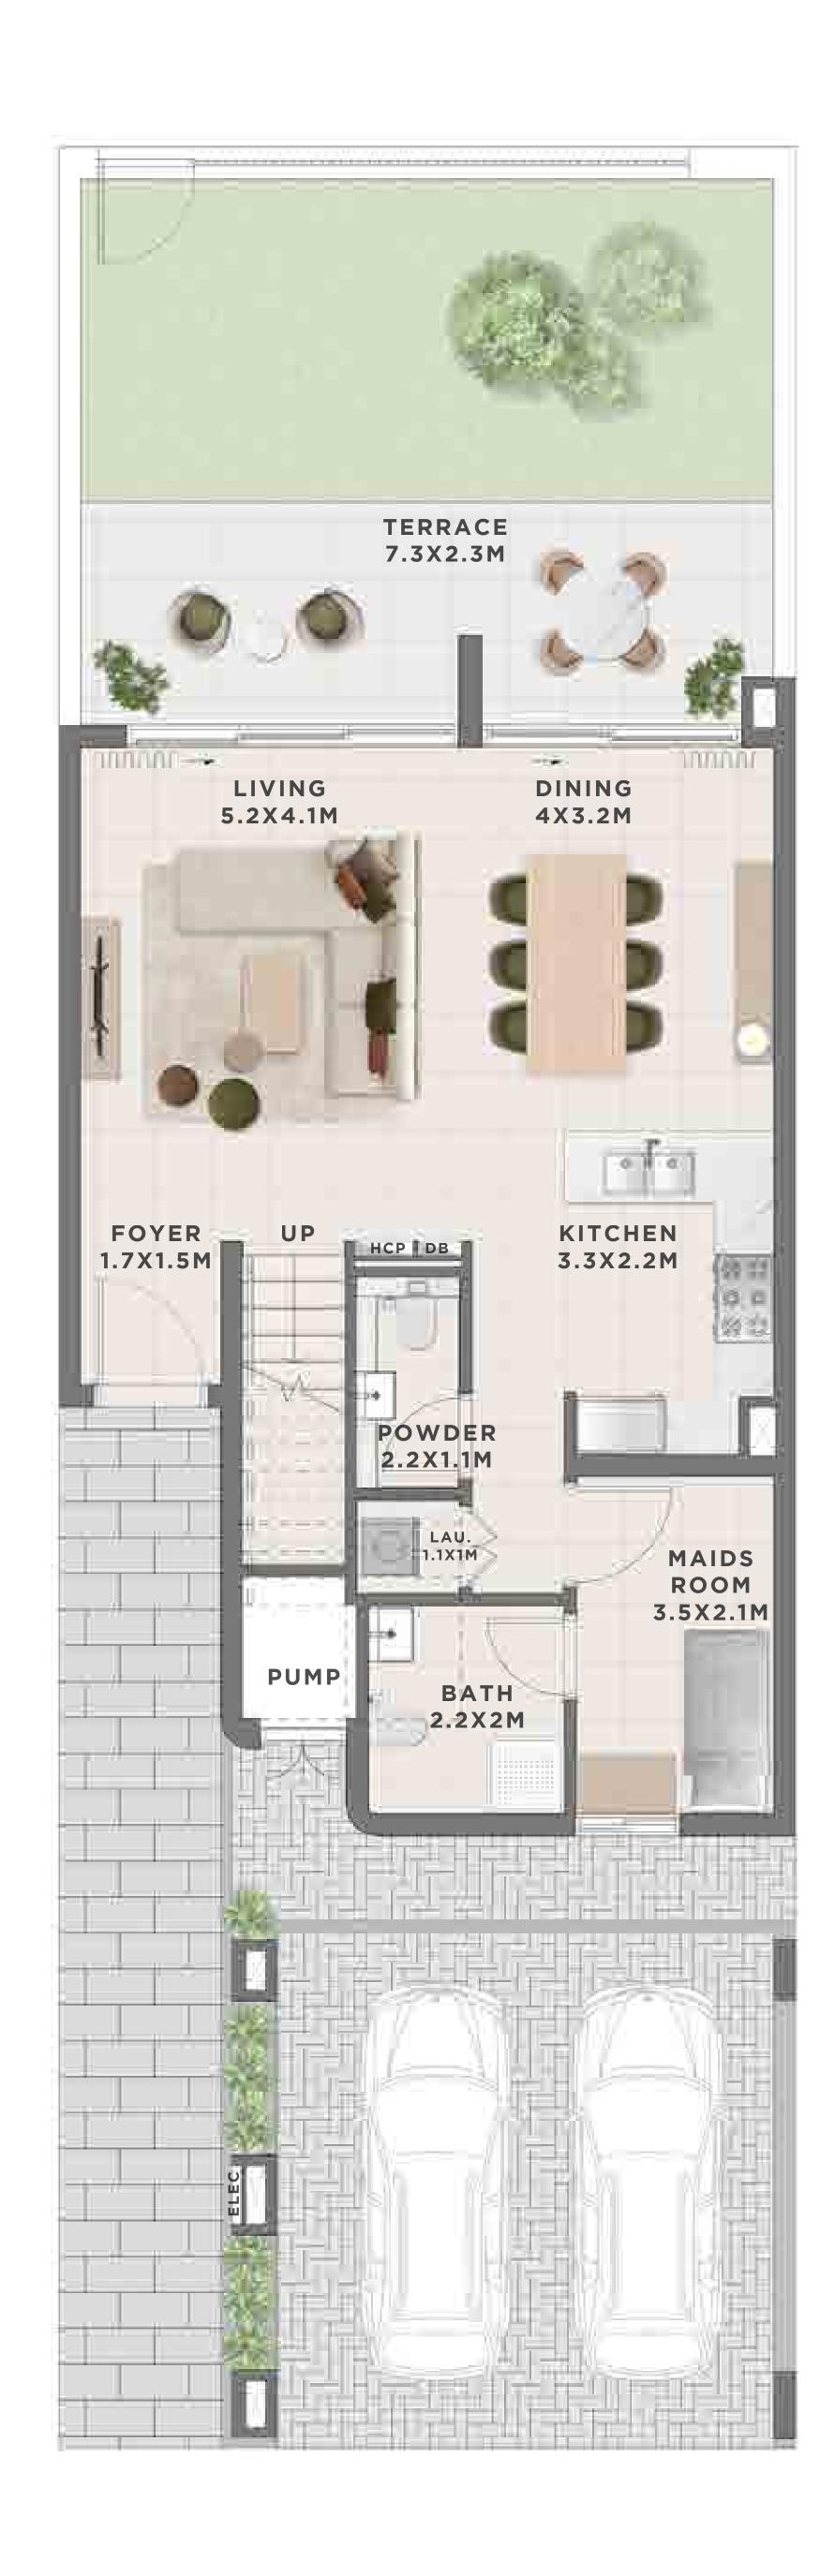

X CANNA - TH 02 | 2234.48 SQFT | 207.59 SQM |
| 8 PLEX CANNA - TH 04 | 2237.60 SQFT | 207.88 SQM |
| 8 PLEX CANNA - TH 06 | 2237.49 SQFT | 207.87 SQM |













## C A N N A 3 BEDROOM I A

MIRRORED

| UNIT                 | TOTAL AREA   |            |
|----------------------|--------------|------------|
| 4 PLEX CANNA - TH 03 | 2232.76 SQFT | 207.43 SQM |
| 8 PLEX CANNA - TH 03 | 2244.06 SQFT | 208.48 SQM |

# KEY PLAN 4 PLEX CANNA 4 PLEX CEDAR 578EET SIDE 578EET SIDE











# C A N N A 3 BEDROOM I A

MIRRORED

| UNIT                 | TOTAL AREA   |            |
|----------------------|--------------|------------|
| 8 PLEX CANNA - TH 05 | 2237.60 SQFT | 207.88 SQM |
| 8 PLEX CANNA - TH 07 | 2234.48 SQFT | 207.59 SQM |

# KEY PLAN 4 PLEX CANNA 4 PLEX CEDAR 5TREET SIDE 5TREET SIDE











### C A N N A 3 BEDROOM I B

| UNIT                 | TOTAL AREA   |            |
|----------------------|--------------|------------|
| 6 PLEX CANNA - TH 02 | 2442.22 SQFT | 226.89 SQM |
| 6 PLEX CANNA - TH 04 | 2442.22 SQFT | 226.89 SQM |



liability whatsoever.







FIRST FLOOR







## C A N N A 3 BEDROOM I B

MIRRORED

| UNIT                 | TOTAL AREA   |            |
|----------------------|--------------|------------|
| 6 PLEX CANNA - TH 03 | 2442.22 SQFT | 226.89 SQM |
| 6 PLEX CANNA - TH 05 | 2442.22 SQFT | 226.89 SQM |









FIRST FLOOR





### C A N N A 4 BEDROOM I A

| UNIT                 | TOTAL AREA   |            |
|----------------------|--------------|------------|
| 4 PLEX CANNA - TH 01 | 2683.33 SQFT | 249.29 SQM |
| 8 PLEX CANNA - TH 01 | 2683.33 S