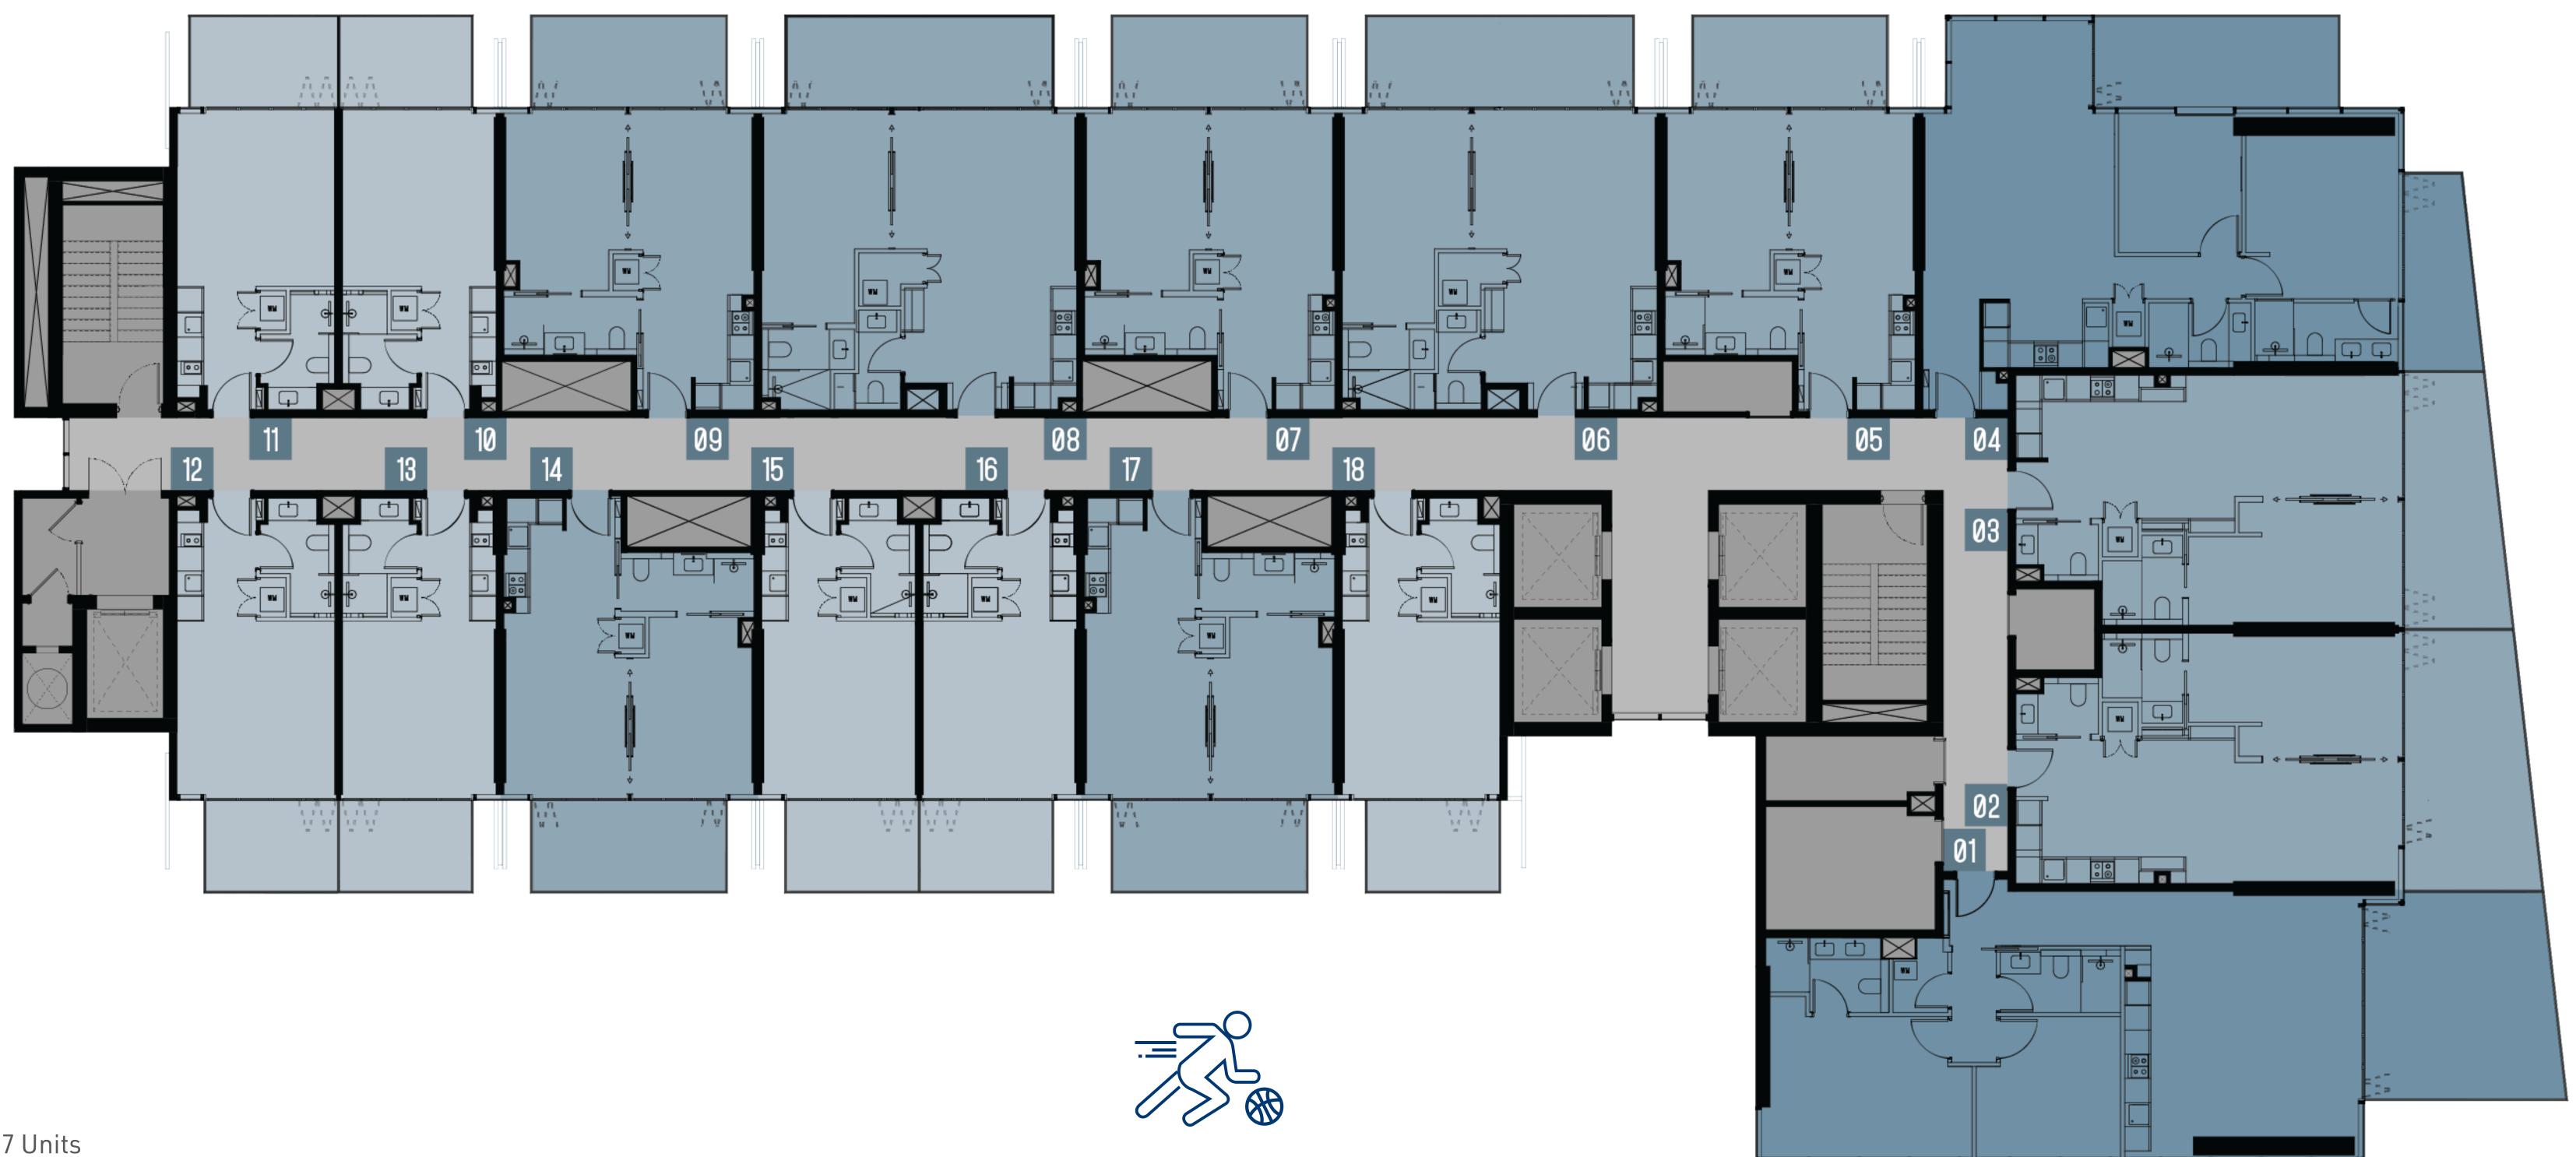

# **OVERALL PLAN** TYPICAL FLOOR

# **LEVEL 2-13**

## Legend

| Studio    | 11 Units |
|-----------|----------|
| 1 Bedroom | 7 Units  |
| 2 Bedroom | 2 Units  |

The ROVE logos, trade-marks and trade names (the "ROVE Marks") published in this publication are owned by or licensed to Rove Hotels LLC or its Group Companies (collectively referred to as "ROVE"). The use of the ROVE Marks by Bright Premier Properties LLC (the "Company") has been authorised by ROVE under license, solely in relation of the "ROVE Home Downtown, Dubai" development located in Downtown, Dubai (the "Building") and in respect of the marketing and sale of the residences are not owned, developed or sold by ROVE. The Building (the "Residences"). The Building and the Residences"). The Building and the Residences are not owned, developed or sold by ROVE. The Company, (b) any advertising claims or representations in this publication or otherwise made by the Company; (b) any content in this publication; (c) any marketing and/or data collection practices carried out by the Company; (d) any dealings or communications that you have with the Company; and (e) any infringement of third party rights or local laws in connection with this publication. To the maximum extent permitted by law, ROVE will not be liable for any form of loss or damage arising out of or in connection with this publication. To the maximum extent permitted by law, ROVE will not be liable for any form of loss or damage arising out of or in connection with this publication. publication, the Building, the Residences, or any dealings or communications that you have with the Company.