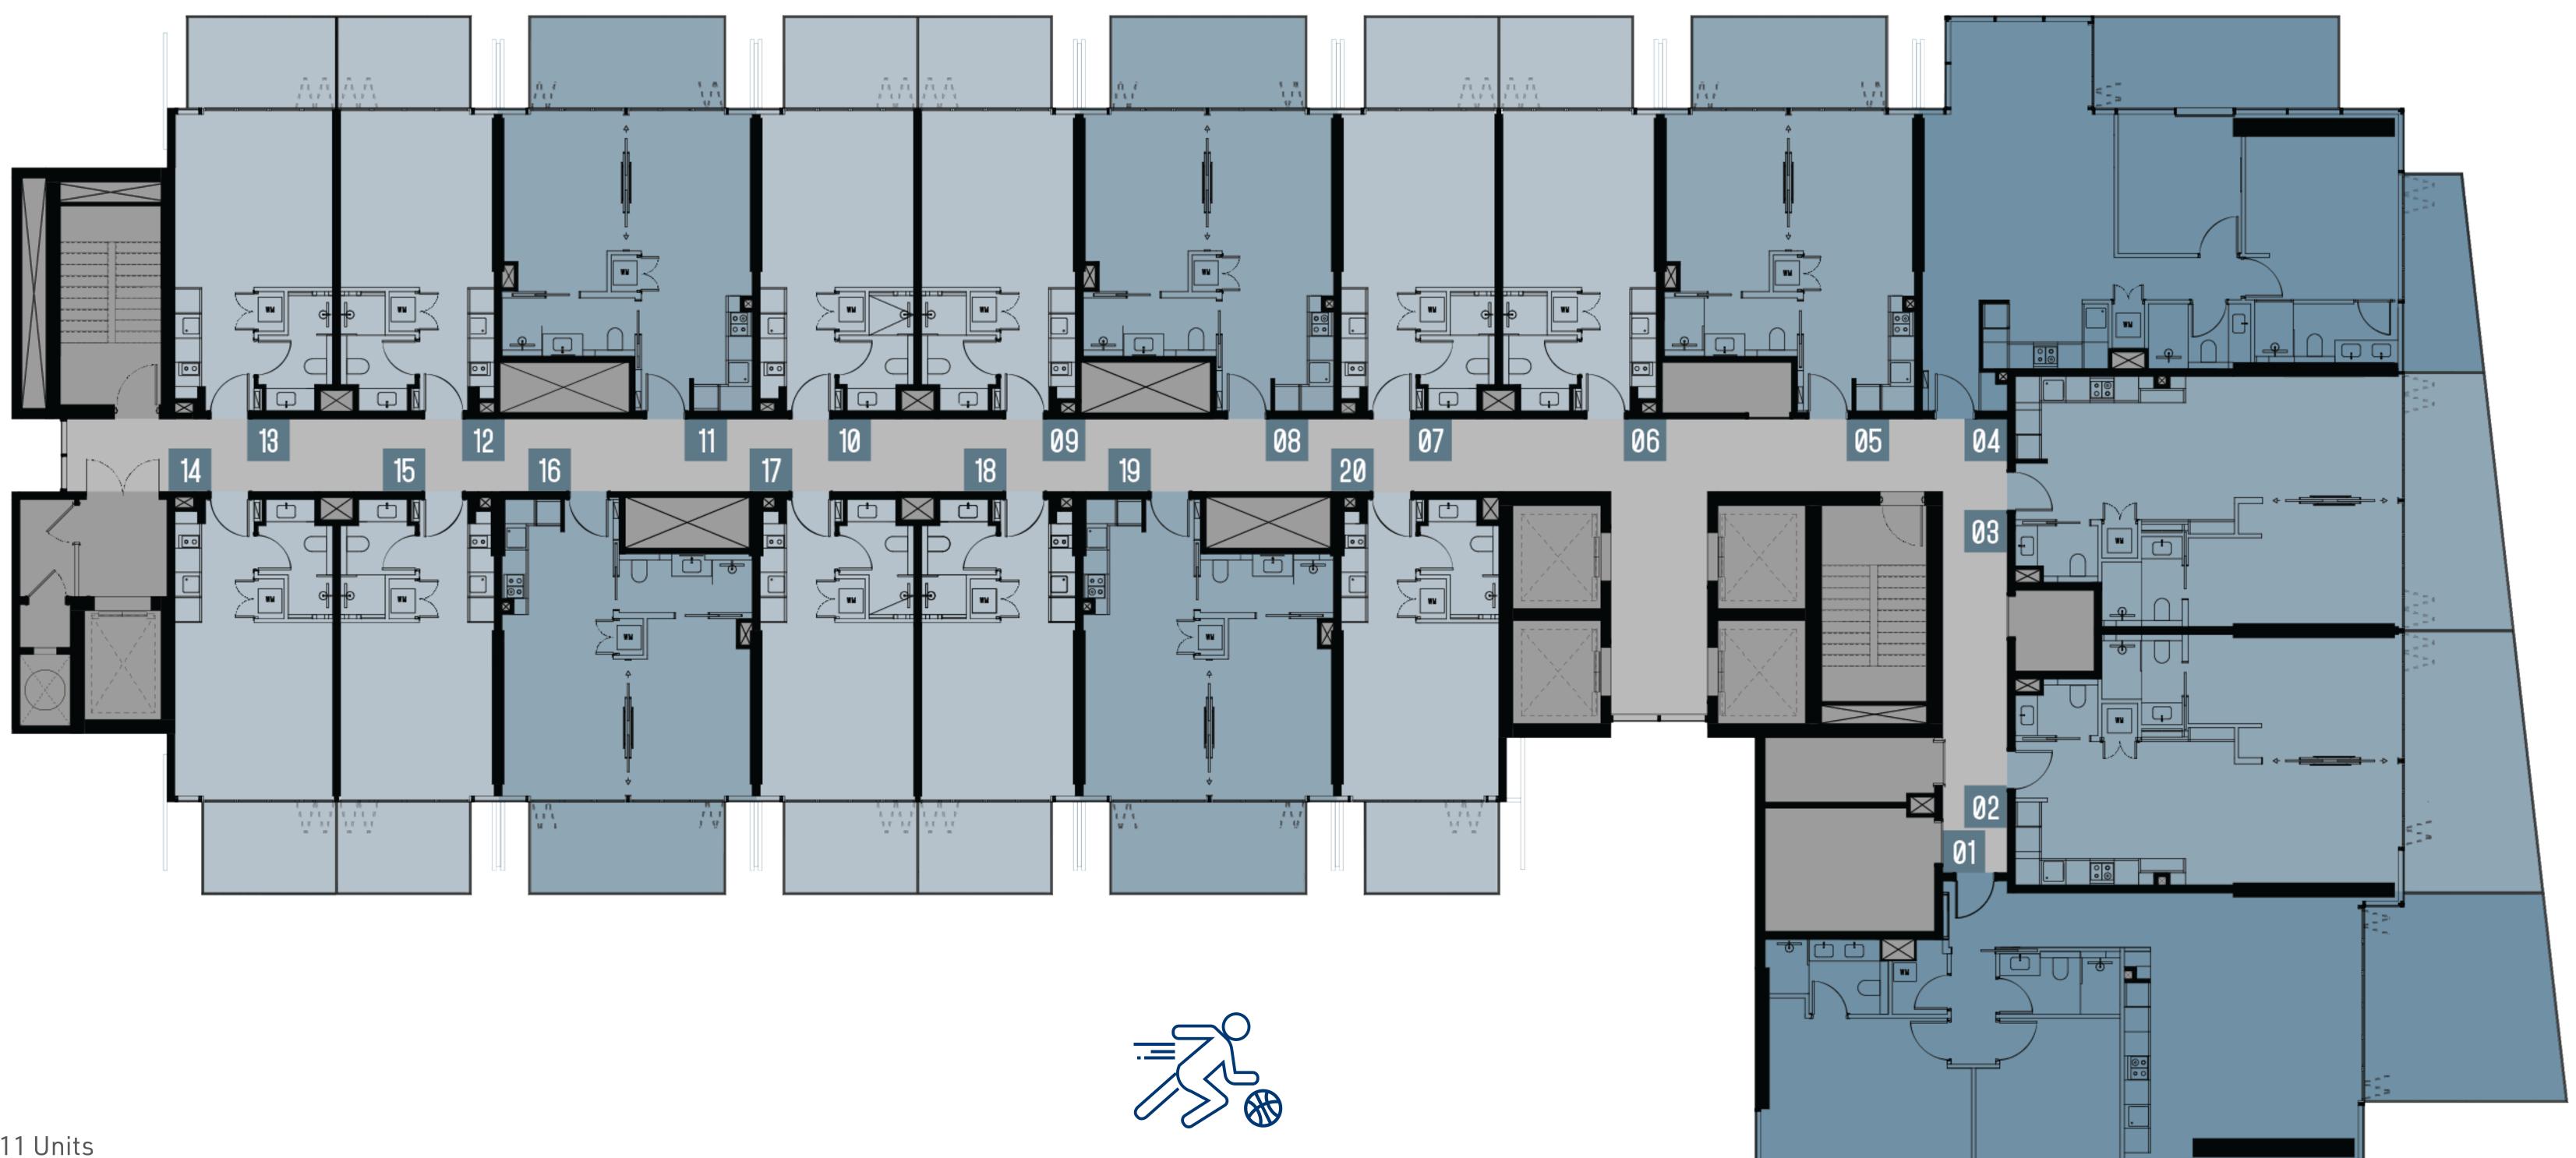

# **OVERALL PLAN** TYPICAL FLOOR

# **LEVEL 2-13**

## Legend

| Studio    | 11 Units |
|-----------|----------|
| 1 Bedroom | 7 Units  |
| 2 Bedroom | 2 Units  |

The ROVE logos, trade-marks and trade names (the "ROVE Marks") published in this publication are owned by or licensed to Rove Hotels LLC or its Group Companies (collectively referred to as "ROVE"). The use of the ROVE Marks by Bright Premier Properties LLC (the "Company") has been authorised by ROVE under license, solely in relation of the "ROVE Home Downtown, Dubai" development located in Downtown, Dubai (the "Building") and in respect of the marketing and sale of the residences are not owned, developed or sold by ROVE. The Building (the "Residences"). The Building and the Residences"). The Building and the Residences are not owned, developed or sold by ROVE. The Company, (b) any advertising claims or representations in this publication or otherwise made by the Company; (b) any content in this publication; (c) any marketing and/or data collection practices carried out by the Company; (d) any dealings or communications that you have with the Company; and (e) any infringement of third party rights or local laws in connection with this publication. To the maximum extent permitted by law, ROVE will not be liable for any form of loss or damage arising out of or in connection with this publication. To the maximum extent permitted by law, ROVE will not be liable for any form of loss or damage arising out of or in connection with this publication. publication, the Building, the Residences, or any dealings or communications that you have with the Company.