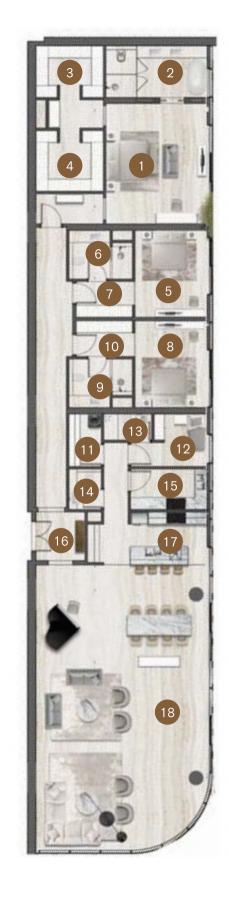

## 3 BEDROOM DUPLEX

Suite Area: 303.72 m<sup>2</sup> 3,269.00 sq ft Balcony Area: 86.8 m<sup>2</sup> 934.00 sq ft

Total Area: 390.52 m<sup>2</sup> 4,204.00 sq ft

| Upper Level       |                | Lower Level               |                     |
|-------------------|----------------|---------------------------|---------------------|
| 1. Master Bedroom | 7. Family Room | 10. Wet Kitchen           | 17. Pool Area       |
| 2. Ensuite        | 8. Pantry      | 11. Show Kitchen & Dining | 18. Maid's Bedroom  |
| 3. Walk in Robe   | 9. Void        | 12. Foyer                 | 19. Maid's WC       |
| 4. Second Bedroom |                | 13. Balcony               | <b>20</b> . Laundry |
| 5. Ensuite        |                | 14. Powder Room           | 21. Third Bedroom   |
| 6. Walk in Robe   |                | 15. Wash Room             | 22. Walk in Robe    |
|                   |                | 16. Living Area           | 23. Ensuite         |

#### Upper Level

#### Lower Level

| <br>SCALE  |  |
|------------|--|
| ~10 Meters |  |