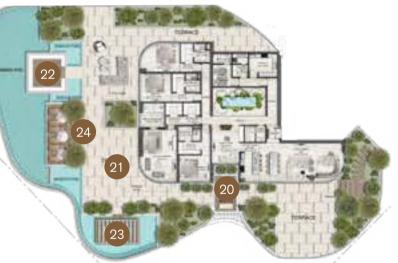

### 4 BEDROOM PENTHOUSE

Suite Area: 344.74 m<sup>2</sup> 3,711.00 sq ft Balcony Area: 952.36 m<sup>2</sup> 10,251.00 sq ft

Total Area: 1297.10 m<sup>2</sup> 13,962.00 sq ft

| 1. Master Bedroom         | 9. Ensuite & Wardrobe | 17. Foyer                       |
|---------------------------|-----------------------|---------------------------------|
| 2. Ensuite                | 10. Maid's Bedroom    | 18. Dining & Show Kitchen       |
| 3. His & Her Walk in Robe | 11. Maid's WC         | 19. Living Area                 |
| 4. Second Bedroom         | 12. Laundry           | <b>20</b> . Terrace Seating     |
| 5. Ensuite & Wardrobe     | 13. Wet Kitchen       | 21. Terrace                     |
| 6. Third Bedroom          | 14. Courtyard         | <b>22</b> . Fire Pit            |
| 7. Ensuite & Wardrobe     | 15. Family Room       | <b>23</b> . Terrace Dining Area |
| 8. Fourth Bedroom         | 16. Powder Room       | 24. Sun Loungers & Pool Area    |
|                           |                       |                                 |

Keyplan Roof Floor

All dimensions are in imperial and metric, and measured from finish to finish excluding construction tolerances. 2. All materials, dimensions, and drawings are approximate only. 3. Information is subject to change without notice, at developer's absolute discretion. 4. Actual area may vary from the stated area. 5. Drawings not to scale. 6. All images used are for illustrative purposes only and do not represent the actual size, features, specifications, fittings, and furnishings. 7. The developer reserves the right to make revisions / alterations, at its absolute discretion, without any liability whatsoever.