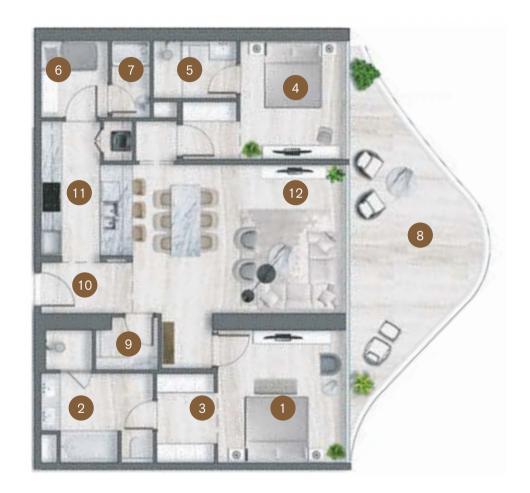

# THE RESIDENCES

The 113 private Residences are comprised of varying layouts, configurations and sizes, with a unit to suit every residential need.

Suite Area: 163.75 m<sup>2</sup> 1,422.00 sq ft Balcony Area: 25.53 m<sup>2</sup> 274.00 sq ft Total Area: 157.61 m<sup>2</sup> 1,696.00 sq ft

| 1. Master Bedroom | 5. Ensuite        | 9. Powder Room      |
|-------------------|-------------------|---------------------|
| 2. Master Ensuite | 6. Maid's Bedroom | 10. Foyer           |
| 3. Walk in Robe   | 7. Maid's WC      | 11. Show Kitchen    |
| 4. Second Bedroom | 8. Balcony        | 12. Living & Dining |