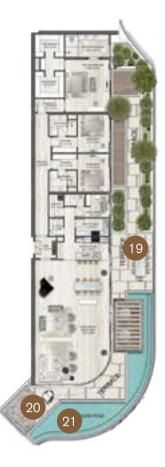

## 3 BEDROOM DUPLEX

Suite Area: 303.72 m<sup>2</sup> 3,269.00 sq ft Balcony Area: 86.8 m<sup>2</sup> 934.00 sq ft

Total Area: 390.52 m<sup>2</sup> 4,204.00 sq ft

| Upper Level       |                | Lower Level               |                     |
|-------------------|----------------|---------------------------|---------------------|
| 1. Master Bedroom | 7. Family Room | 10. Wet Kitchen           | 17. Pool Area       |
| 2. Ensuite        | 8. Pantry      | 11. Show Kitchen & Dining | 18. Maid's Bedroom  |
| 3. Walk in Robe   | 9. Void        | 12. Foyer                 | 19. Maid's WC       |
| 4. Second Bedroom |                | 13. Balcony               | <b>20</b> . Laundry |
| 5. Ensuite        |                | 14. Powder Room           | 21. Third Bedroom   |
| 6. Walk in Robe   |                | 15. Wash Room             | 22. Walk in Robe    |
|                   |                | 16. Living Area           | 23. Ensuite         |

#### Lower Level

| <br>SCALE  |  |
|------------|--|
| ~10 Meters |  |