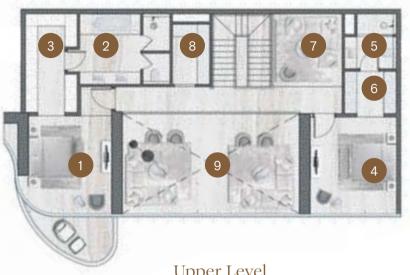

## 3 BEDROOM DUPLEX

Suite Area: 303.72 m<sup>2</sup> 3,269.00 sq ft Balcony Area: 86.8 m<sup>2</sup> 934.00 sq ft

Total Area: 390.52 m<sup>2</sup> 4,204.00 sq ft

| Upper Level       |                | Lower Level               |                     |
|-------------------|----------------|---------------------------|---------------------|
| 1. Master Bedroom | 7. Family Room | 10. Wet Kitchen           | 17. Pool Area       |
| 2. Ensuite        | 8. Pantry      | 11. Show Kitchen & Dining | 18. Maid's Bedroom  |
| 3. Walk in Robe   | 9. Void        | 12. Foyer                 | 19. Maid's WC       |
| 4. Second Bedroom |                | 13. Balcony               | <b>20</b> . Laundry |
| 5. Ensuite        |                | 14. Powder Room           | 21. Third Bedroom   |
| 6. Walk in Robe   |                | 15. Wash Room             | 22. Walk in Robe    |
|                   |                | 16. Living Area           | 23. Ensuite         |

#### Upper Level