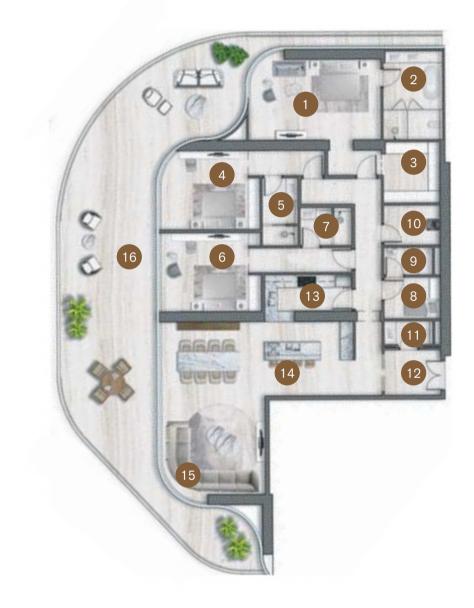

### 4 BEDROOM PENTHOUSE

Suite Area: 344.74 m<sup>2</sup> 3,711.00 sq ft Balcony Area: 952.36 m<sup>2</sup> 10,251.00 sq ft

Total Area: 1297.10 m<sup>2</sup> 13,962.00 sq ft

| 1. Master Bedroom         | 9. Ensuite & Wardrobe | 17. Foyer                       |
|---------------------------|-----------------------|---------------------------------|
| 2. Ensuite                | 10. Maid's Bedroom    | 18. Dining & Show Kitchen       |
| 3. His & Her Walk in Robe | 11. Maid's WC         | 19. Living Area                 |
| 4. Second Bedroom         | 12. Laundry           | <b>20</b> . Terrace Seating     |
| 5. Ensuite & Wardrobe     | 13. Wet Kitchen       | 21. Terrace                     |
| 6. Third Bedroom          | 14. Courtyard         | <b>22</b> . Fire Pit            |
| 7. Ensuite & Wardrobe     | 15. Family Room       | <b>23</b> . Terrace Dining Area |
| 8. Fourth Bedroom         | 16. Powder Room       | 24. Sun Loungers & Pool Area    |
|                           |                       |                                 |

Keyplan Roof Floor

All dimensions are in imperial and metric, and measured from finish to finish excluding construction tolerances. 2. All materials, dimensions, and drawings are approximate only. 3. Information is subject to change without notice, at developer's absolute discretion. 4. Actual area may vary from the stated area. 5. Drawings not to scale. 6. All images used are for illustrative purposes only and do not represent the actual size, features, specifications, fittings, and furnishings. 7. The developer reserves the right to make revisions / alterations, at its absolute discretion, without any liability whatsoever.