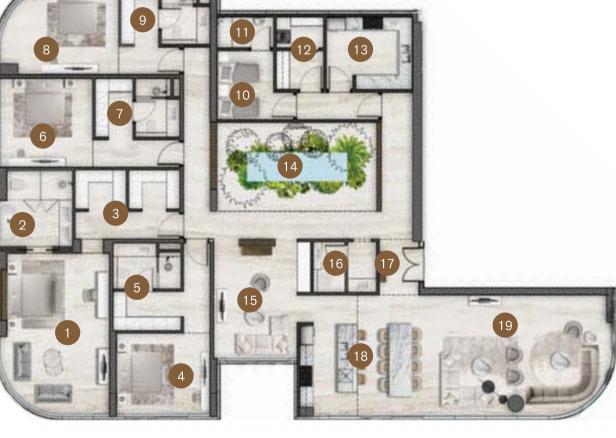

## 3 BEDROOM PENTHOUSE

Suite Area: 341.95 m<sup>2</sup> 3,681.00 sq ft Balcony Area: 269.49 m<sup>2</sup> 2,900.00 sq ft Total Area: 611.44 m<sup>2</sup> 6,581.00 sq ft

Master Bedroom
 Master Bathroom
 Her Walk in Robe
 His Walk in Robe
 Second Bedroom
 Ensuite

7. Wardrobes

8. Third Bedroom
9. Ensuite
10. Wardrobes
11. Laundry
12. Maid's Bedroom
13. Maid's WC
14. Powder Room

| 15. Wet Kitchen            |
|----------------------------|
| 16. Foyer                  |
| 17. Show Kitchen           |
| 18. Living & Dining Area   |
| <b>19</b> . Dining Terrace |
| <b>20</b> . Terrace        |
| 21. Shadow Pond            |

Keyplan Roof Floor

All dimensions are in imperial and metric, and measured from finish to finish excluding construction tolerances. 2. All materials, dimensions, and drawings are approximate only. 3. Information is subject to change without notice, at developer's absolute discretion. 4. Actual area may vary from the stated area. 5. Drawings not to scale. 6. All images used are for illustrative purposes only and do not represent the actual size, features, specifications, fittings, and furnishings. 7. The developer reserves the right to make revisions / alterations, at its absolute discretion, without any liability whatsoever.