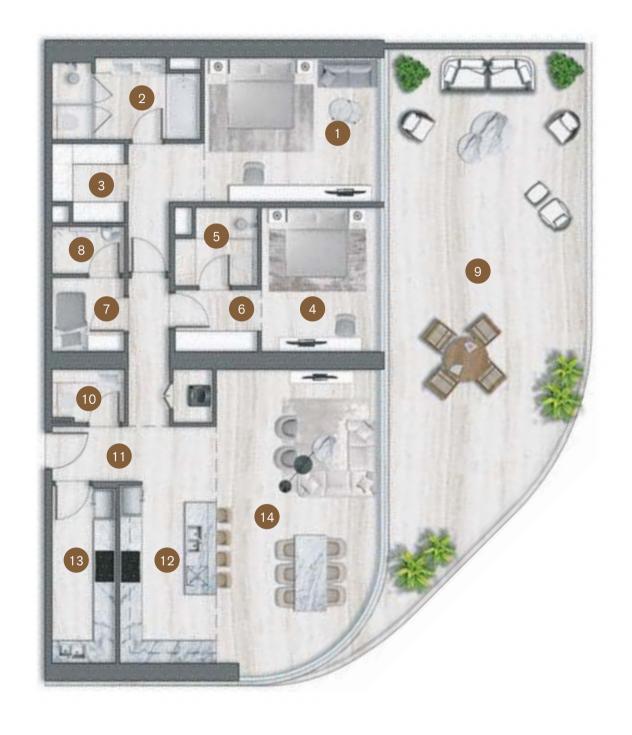

### 3 BEDROOM SIMPLEX TYPE 1

Suite Area: 172.82 m<sup>2</sup> 1,860.00 sq ft Balcony Area: 38.28 m<sup>2</sup> 412.00 sq ft Total Area: 211.10 m<sup>2</sup> 2,272.00 sq ft

| 1. Master Bedroom | 7. Third Bedroom   | 13. Powder Room          |
|-------------------|--------------------|--------------------------|
| 2. Ensuite        | 8. Ensuite         | 14. Foyer                |
| 3. Walk in Robe   | 9. Wardrobes       | 15. Show Kitchen         |
| 4. Second Bedroom | 10. Maid's Bedroom | 16. Living & Dining Area |
| 5. Ensuite        | 11. Maid's WC      | 17. Terrace              |
| 6. Wardrobes      | 12. Laundry        |                          |