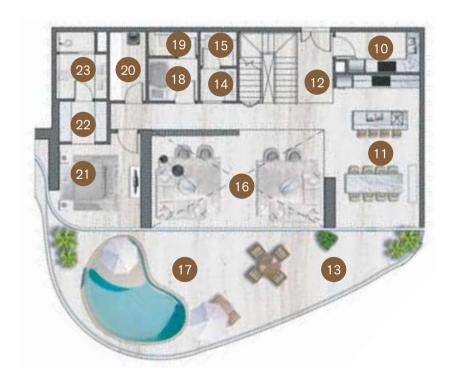

## 3 BEDROOM DUPLEX

Suite Area: 303.72 m<sup>2</sup> 3,269.00 sq ft Balcony Area: 86.8 m<sup>2</sup> 934.00 sq ft

Total Area: 390.52 m<sup>2</sup> 4,204.00 sq ft

| Upper Level       |                | Lower Level               |                     |
|-------------------|----------------|---------------------------|---------------------|
| 1. Master Bedroom | 7. Family Room | 10. Wet Kitchen           | 17. Pool Area       |
| 2. Ensuite        | 8. Pantry      | 11. Show Kitchen & Dining | 18. Maid's Bedroom  |
| 3. Walk in Robe   | 9. Void        | 12. Foyer                 | 19. Maid's WC       |
| 4. Second Bedroom |                | 13. Balcony               | <b>20</b> . Laundry |
| 5. Ensuite        |                | 14. Powder Room           | 21. Third Bedroom   |
| 6. Walk in Robe   |                | 15. Wash Room             | 22. Walk in Robe    |
|                   |                | 16. Living Area           | 23. Ensuite         |

#### Lower Level

| <br>SCALE  |  |
|------------|--|
| ~10 Meters |  |