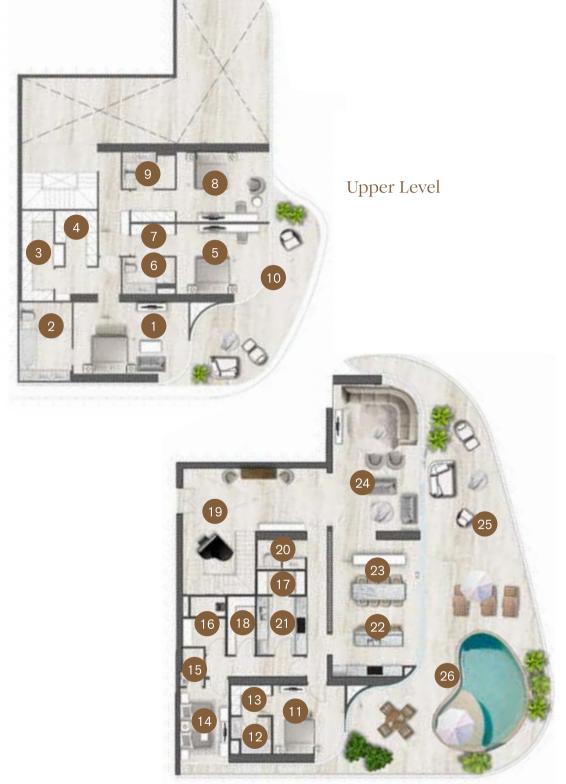

## 3 BEDROOM DUPLEX

Suite Area: 303.72 m<sup>2</sup> 3,269.00 sq ft Balcony Area: 86.8 m<sup>2</sup> 934.00 sq ft

Total Area: 390.52 m<sup>2</sup> 4,204.00 sq ft

| Upper Level       |                | Lower Level               |                     |
|-------------------|----------------|---------------------------|---------------------|
| 1. Master Bedroom | 7. Family Room | 10. Wet Kitchen           | 17. Pool Area       |
| 2. Ensuite        | 8. Pantry      | 11. Show Kitchen & Dining | 18. Maid's Bedroom  |
| 3. Walk in Robe   | 9. Void        | 12. Foyer                 | 19. Maid's WC       |
| 4. Second Bedroom |                | 13. Balcony               | <b>20</b> . Laundry |
| 5. Ensuite        |                | 14. Powder Room           | 21. Third Bedroom   |
| 6. Walk in Robe   |                | 15. Wash Room             | 22. Walk in Robe    |
|                   |                | 16. Living Area           | 23. Ensuite         |

Keyplan Ground Floor / 2<sup>nd</sup> / 4<sup>th</sup> / 6<sup>th</sup> / 8<sup>th</sup>

1.

All dimensions are in imperial and metric, and measured from finish to finish excluding construction tolerances. 2. All materials, dimensions, and drawings are approximate only. 3. Information is subject to change without notice, at developer's absolute discretion. 4. Actual area may vary from the stated area. 5. Drawings not to scale. 6. All images used are for illustrative purposes only and do not represent the actual size, features, specifications, fittings, and furnishings. 7. The developer reserves the right to make revisions / alterations, at its absolute discretion, without any liability whatsoever.

#### Upper Level

#### Lower Level

| <br>SCALE  |  |
|------------|--|
| ~10 Meters |  |