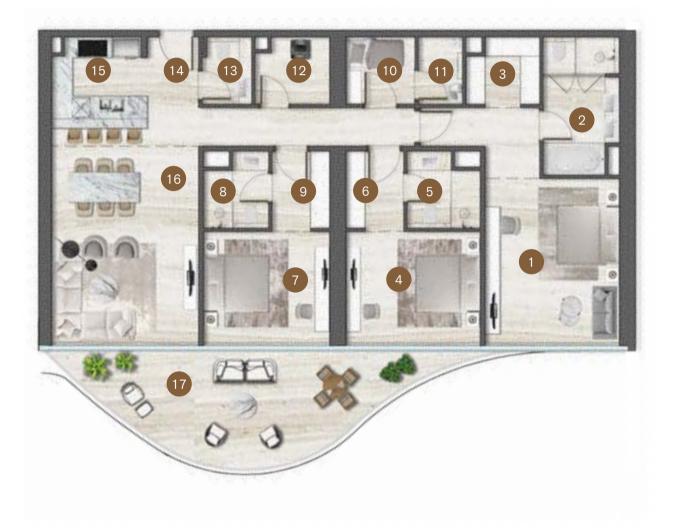

### 4 BEDROOM DUPLEX

Suite Area: 437.41m<sup>2</sup> 4,708.00 sq ft Balcony Area: 126.61m<sup>2</sup> 1,363.00 sq ft

Total Area: 564.02 m<sup>2</sup> 6,071.00 sq ft

| Upper Level         |                  | Lower Level        |                   |
|---------------------|------------------|--------------------|-------------------|
| 1. Master Bedroom   | 8. Third Bedroom | 11. Fourth Bedroom | <b>19</b> . Foyer |
| 2. Ensuite          | 9. Ensuite       | 12. Ensuite        | 20. Powder Room   |
| 3. Her Walk In Robe | 10. Balcony      | 13. Walk in Robe   | 21. Wet Kitchen   |
| 4. His Walk In Robe |                  | 14. Maid's Bedroom | 22. Show Kitchen  |
| 5. Second Bedroom   |                  | 15. Maid's WC      | 23. Dining Area   |
| 6. Ensuite          |                  | 16. Laundry        | 24. Living Room   |
| 7. Wardrobes        |                  | 17. Pantry         | 25. Balcony       |
|                     |                  | 18. Utility        | 26. Pool Area     |
|                     |                  | -                  |                   |

Keyplan Ground Floor / 2<sup>nd</sup> / 4<sup>th</sup> / 6<sup>th</sup> / 8<sup>th</sup>

1.

Lower Level

All dimensions are in imperial and metric, and measured from finish to finish excluding construction tolerances. 2. All materials, dimensions, and drawings are approximate only. 3. Information is subject to change without notice, at developer's absolute discretion. 4. Actual area may vary from the stated area. 5. Drawings not to scale. 6. All images used are for illustrative purposes only and do not represent the actual size, features, specifications, fittings, and furnishings. 7. The developer reserves the right to make revisions / alterations, at its absolute discretion, without any liability whatsoever.