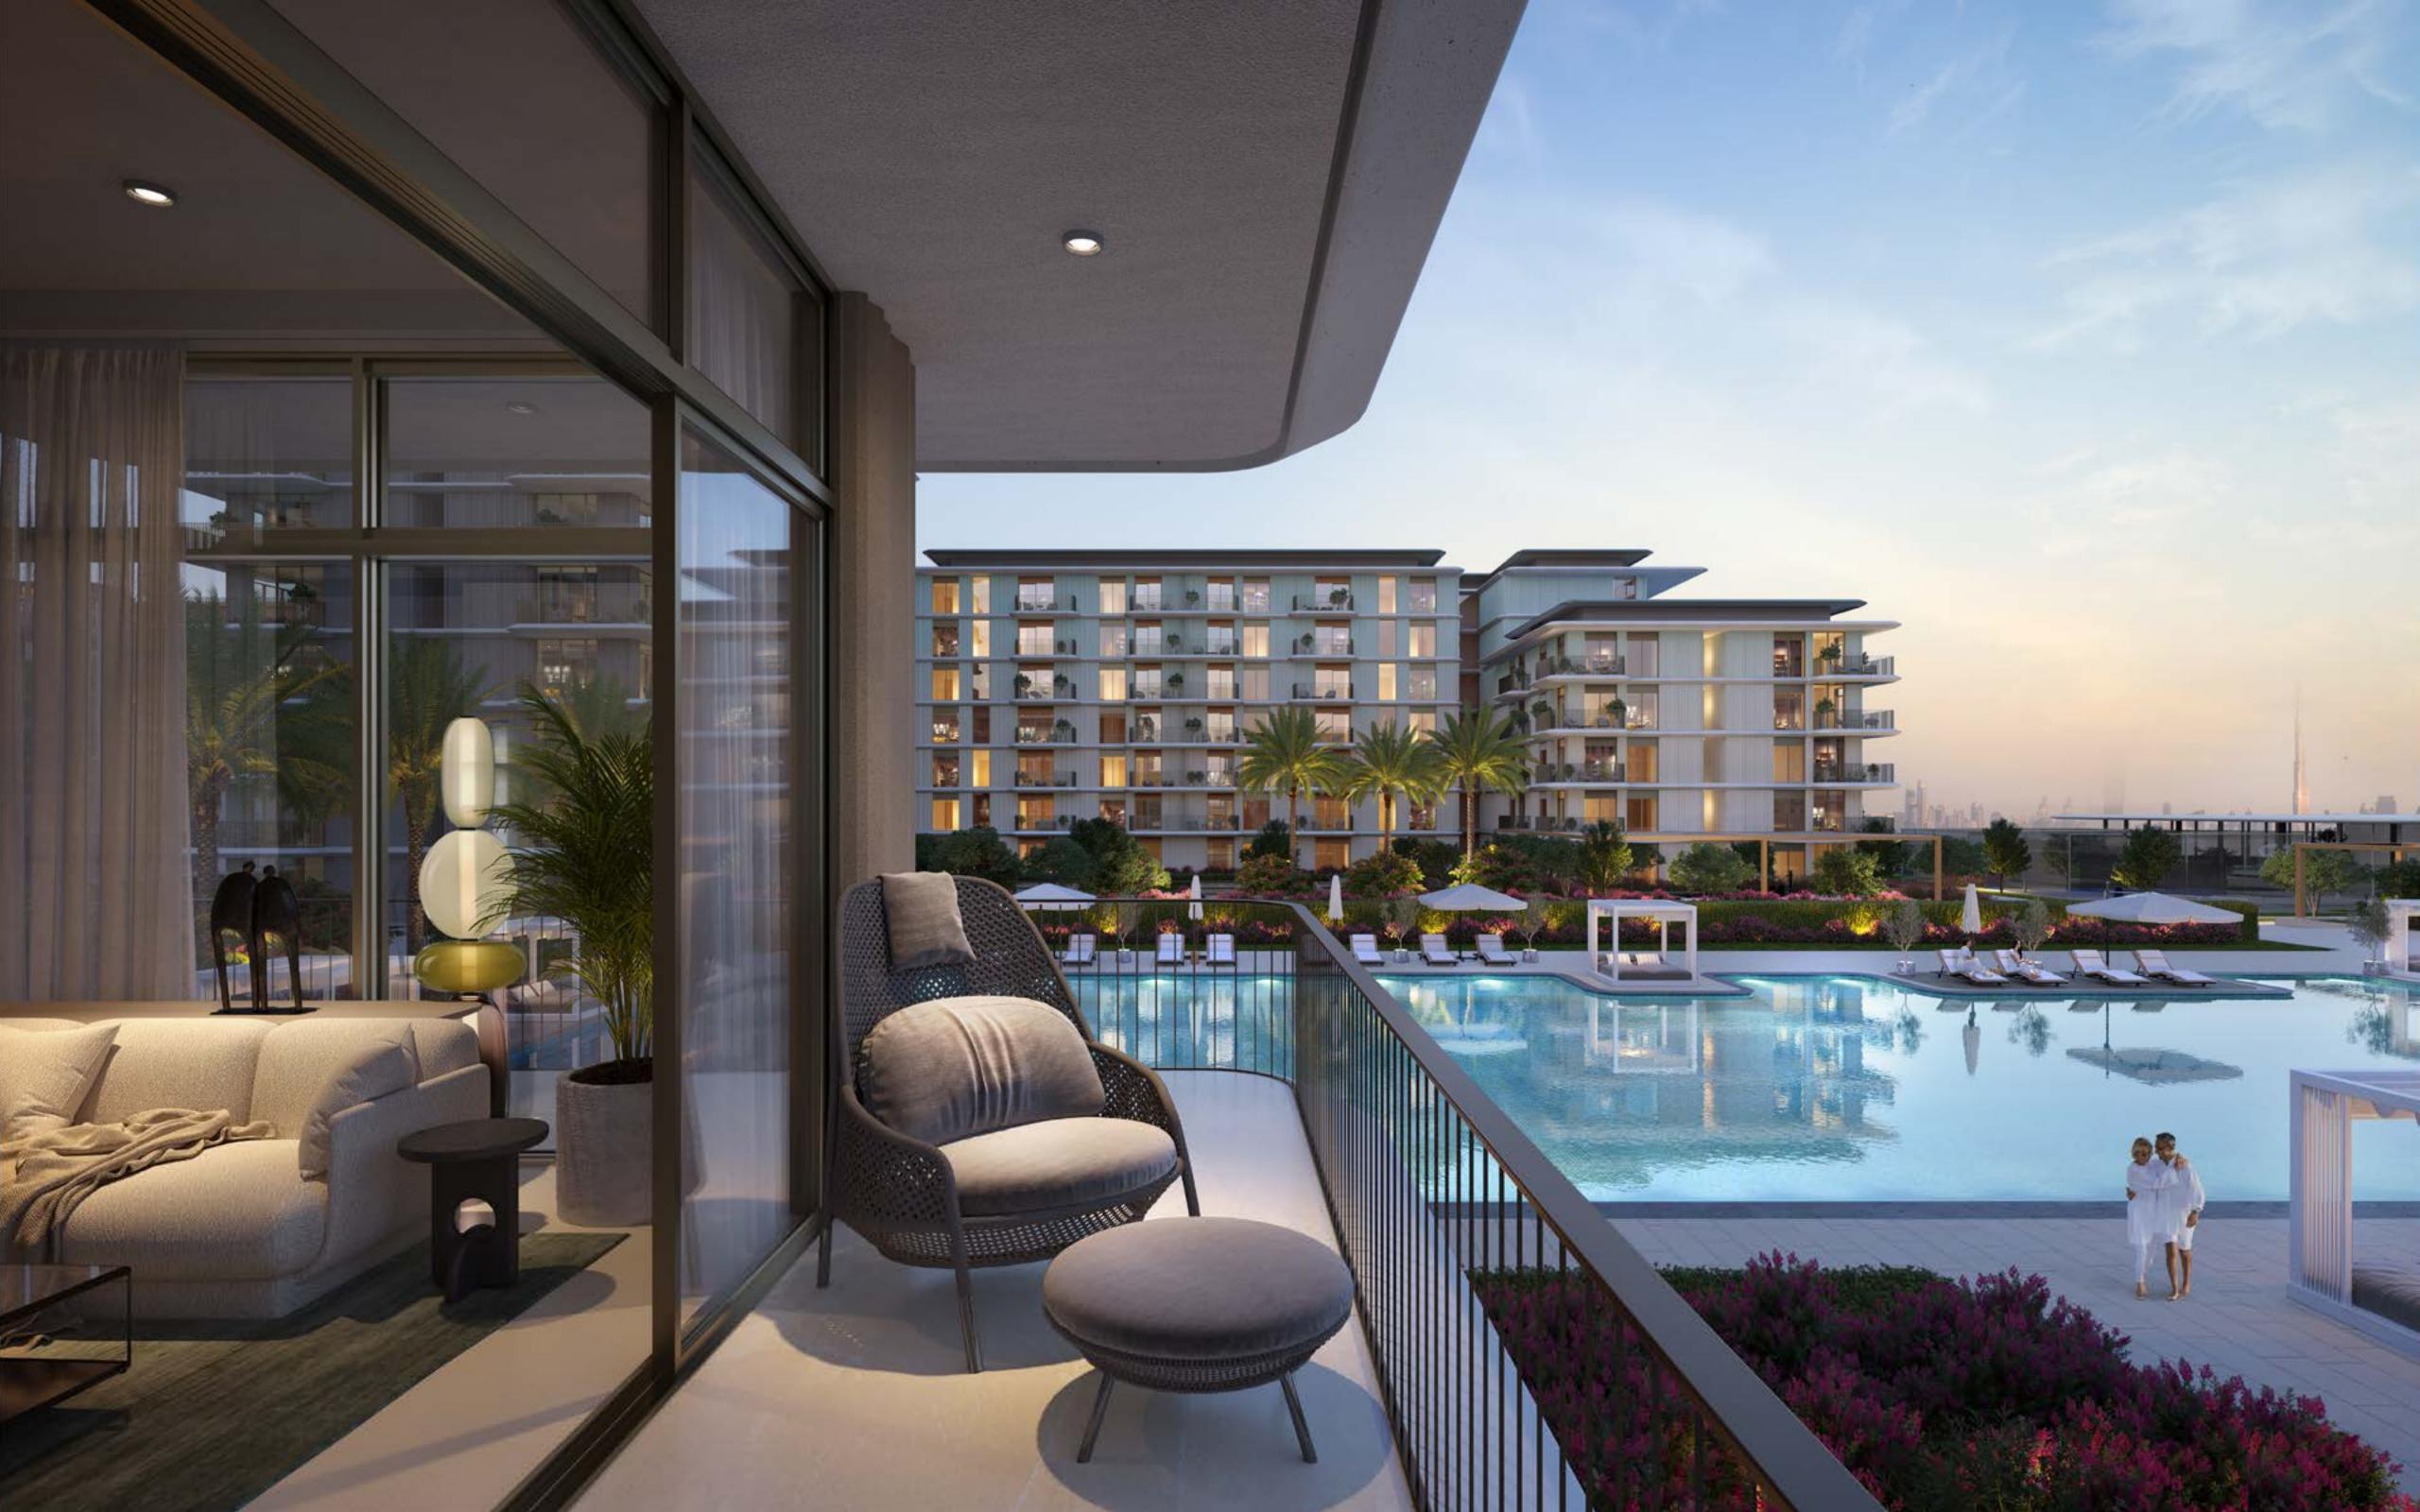

## COMFORT AND CONVENIENCE

Discover Clearpoint's exclusive collection of 1, 2, and 3-bedroom apartments that epitomize elegance and style. The strategically positioned 3-bedroom duplex units offer awe-inspiring views of the surrounding landscape. Each unit's bespoke design provides flexibility and adaptability, tailored to your unique preferences. Inside, you'll be enchanted by an abundance of natural light that flows through strategically placed windows, seamlessly blending indoor and outdoor spaces.

### THOUGHTFUL LAYOUTS

Discover opulence and grandeur in the duplex units of Clearpoint. Master bedrooms become luxurious sanctuaries with en-suite bathrooms and walk-in wardrobes, inviting you to indulge in ultimate luxury. Enjoy stunning views from generous terraces while additional bedrooms offer personalized spaces. The living areas seamlessly connect to the terrace, creating an elegant flow. Open kitchens, adorned with top-of-the-line appliances, become culinary sanctuaries, while ample storage options cater to your every need.