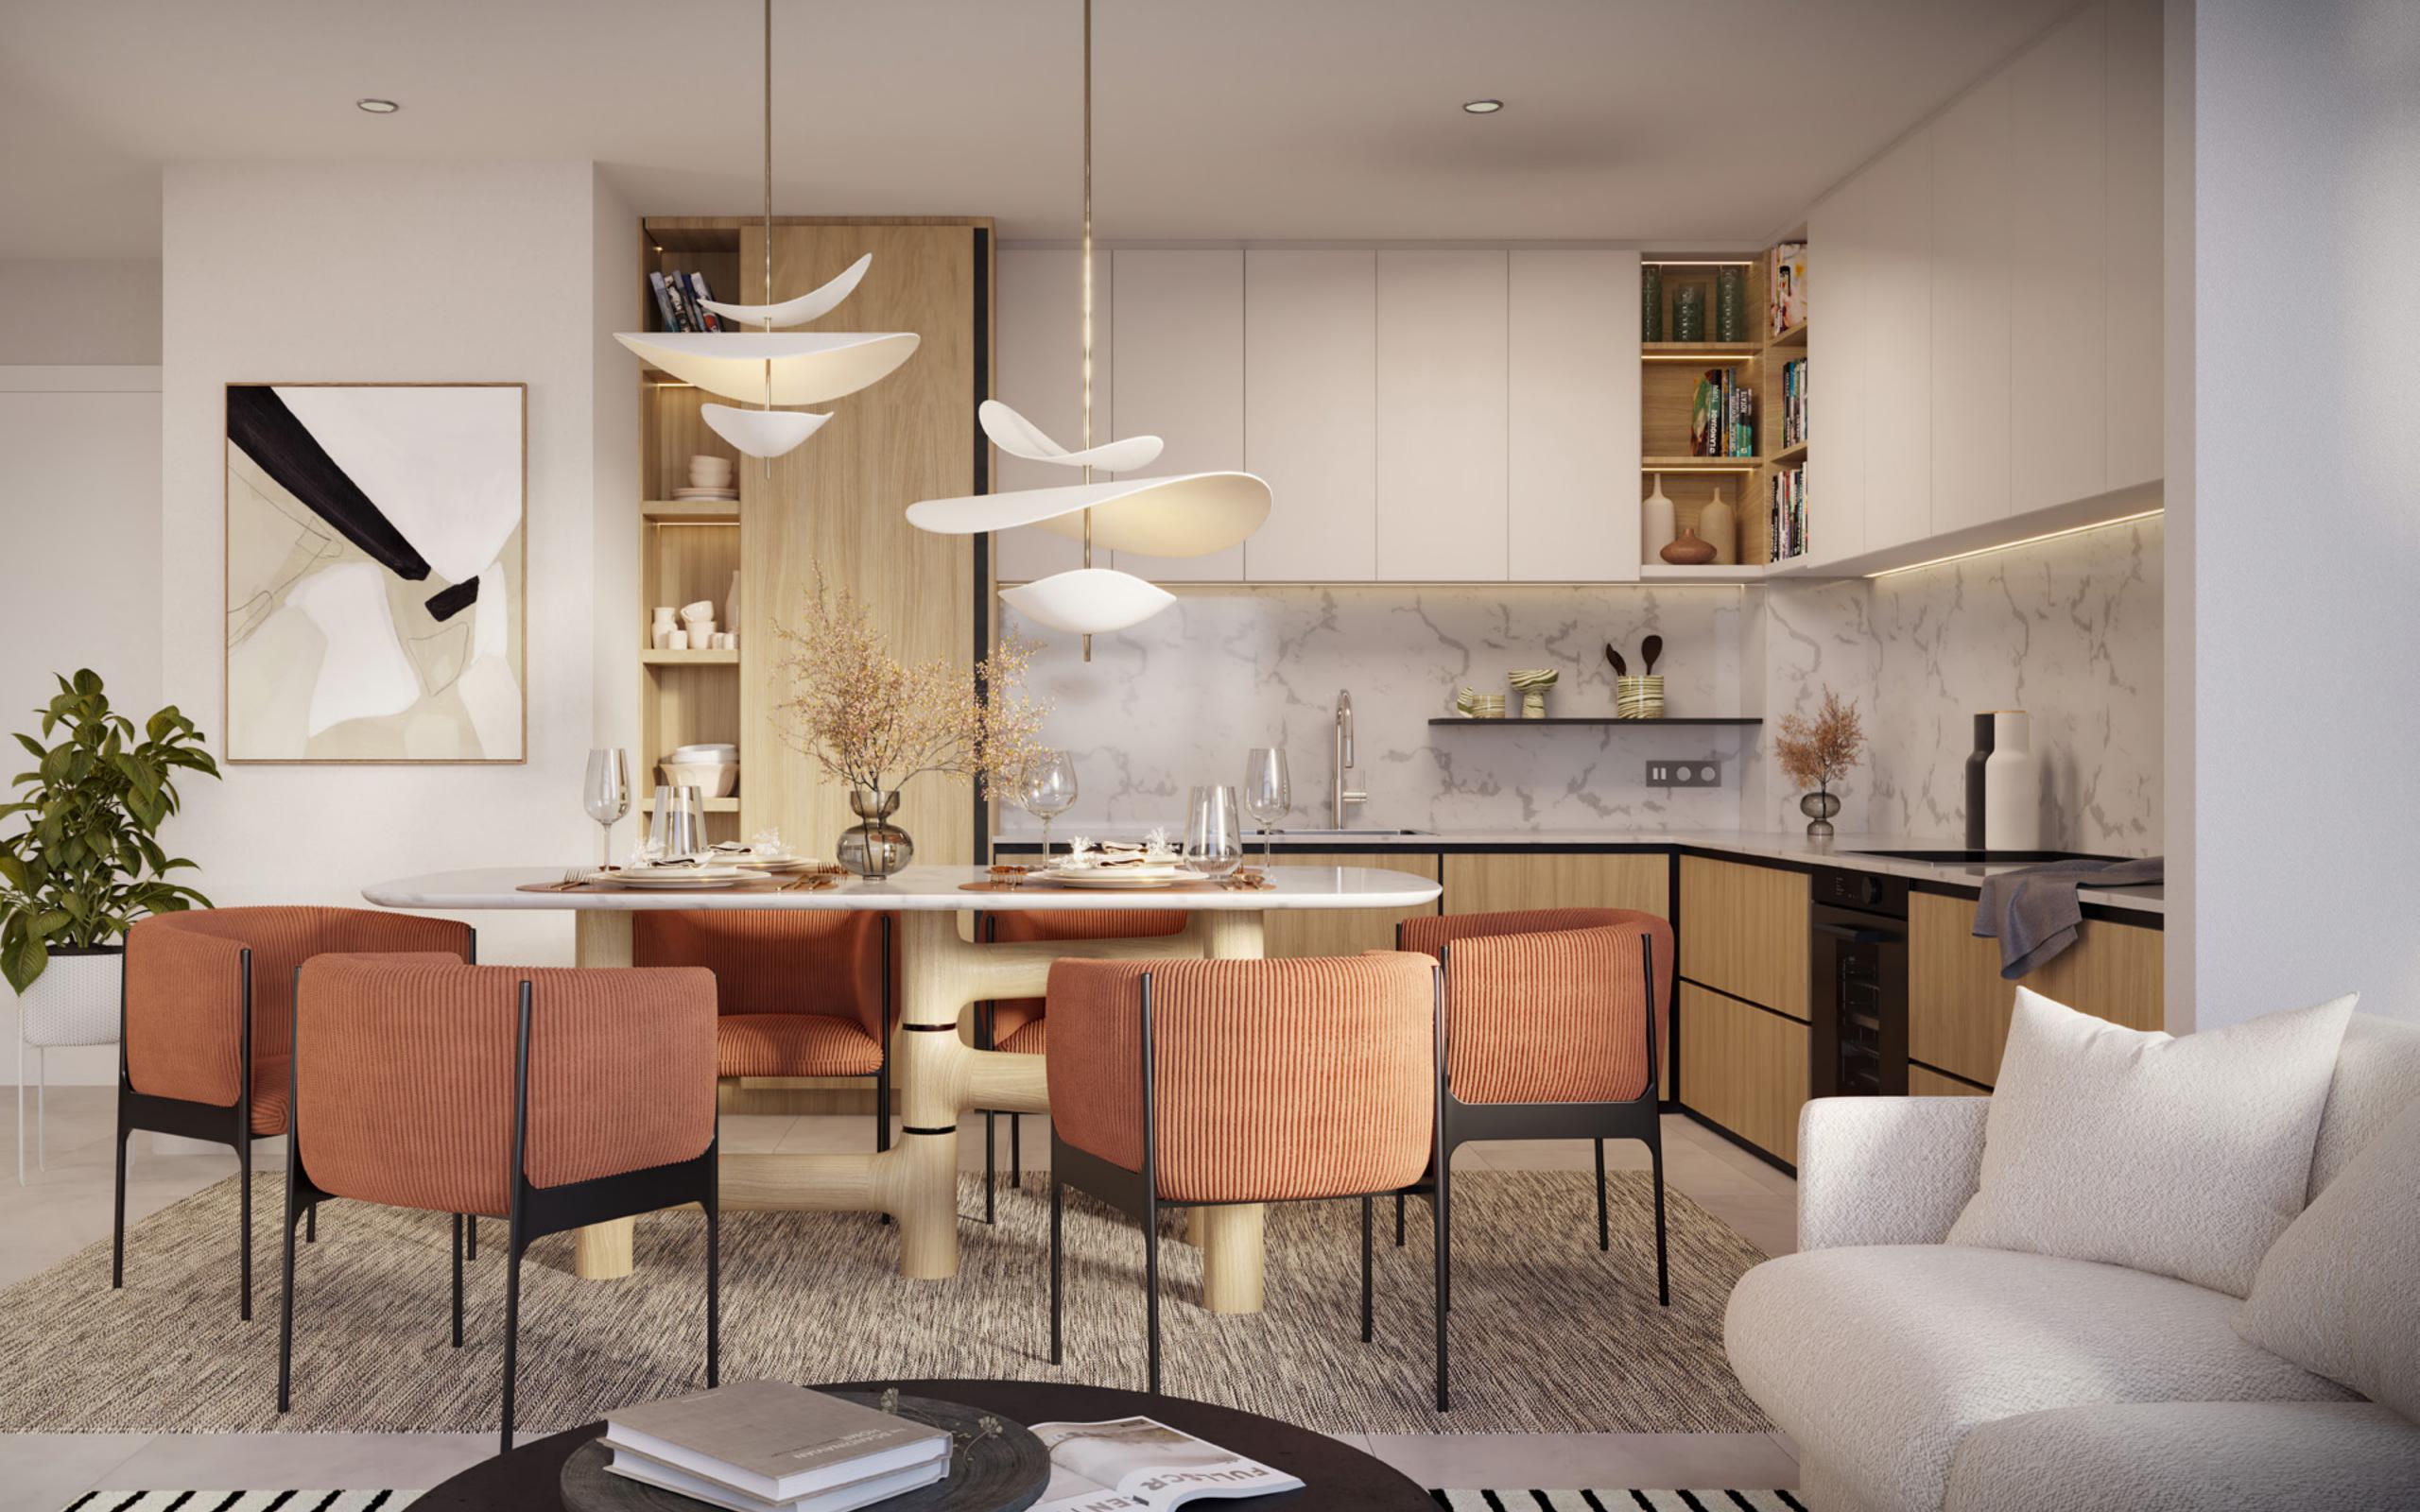

# THE EPITOME OF LUXURY

Entering the lobby, one is immediately immersed in a world of sophistication and hospitality. Stone, wall coverings, and wooden features combine to create an inviting and opulent setting ripe for an out-of-the-ordinary lifestyle. The interiors of the apartments and duplexes feature an open concept design typical of modern architecture, with an overall bright tone that works well with the sleek, minimalist style.

# INDULGENT INTERIORS

Prepare to be mesmerized by the architectural masterpiece that is Clearpoint. The buildings themselves are a testament to elegance and efficiency, with their sleek glass facades, captivating aluminium accents, and meticulous modern detailing.