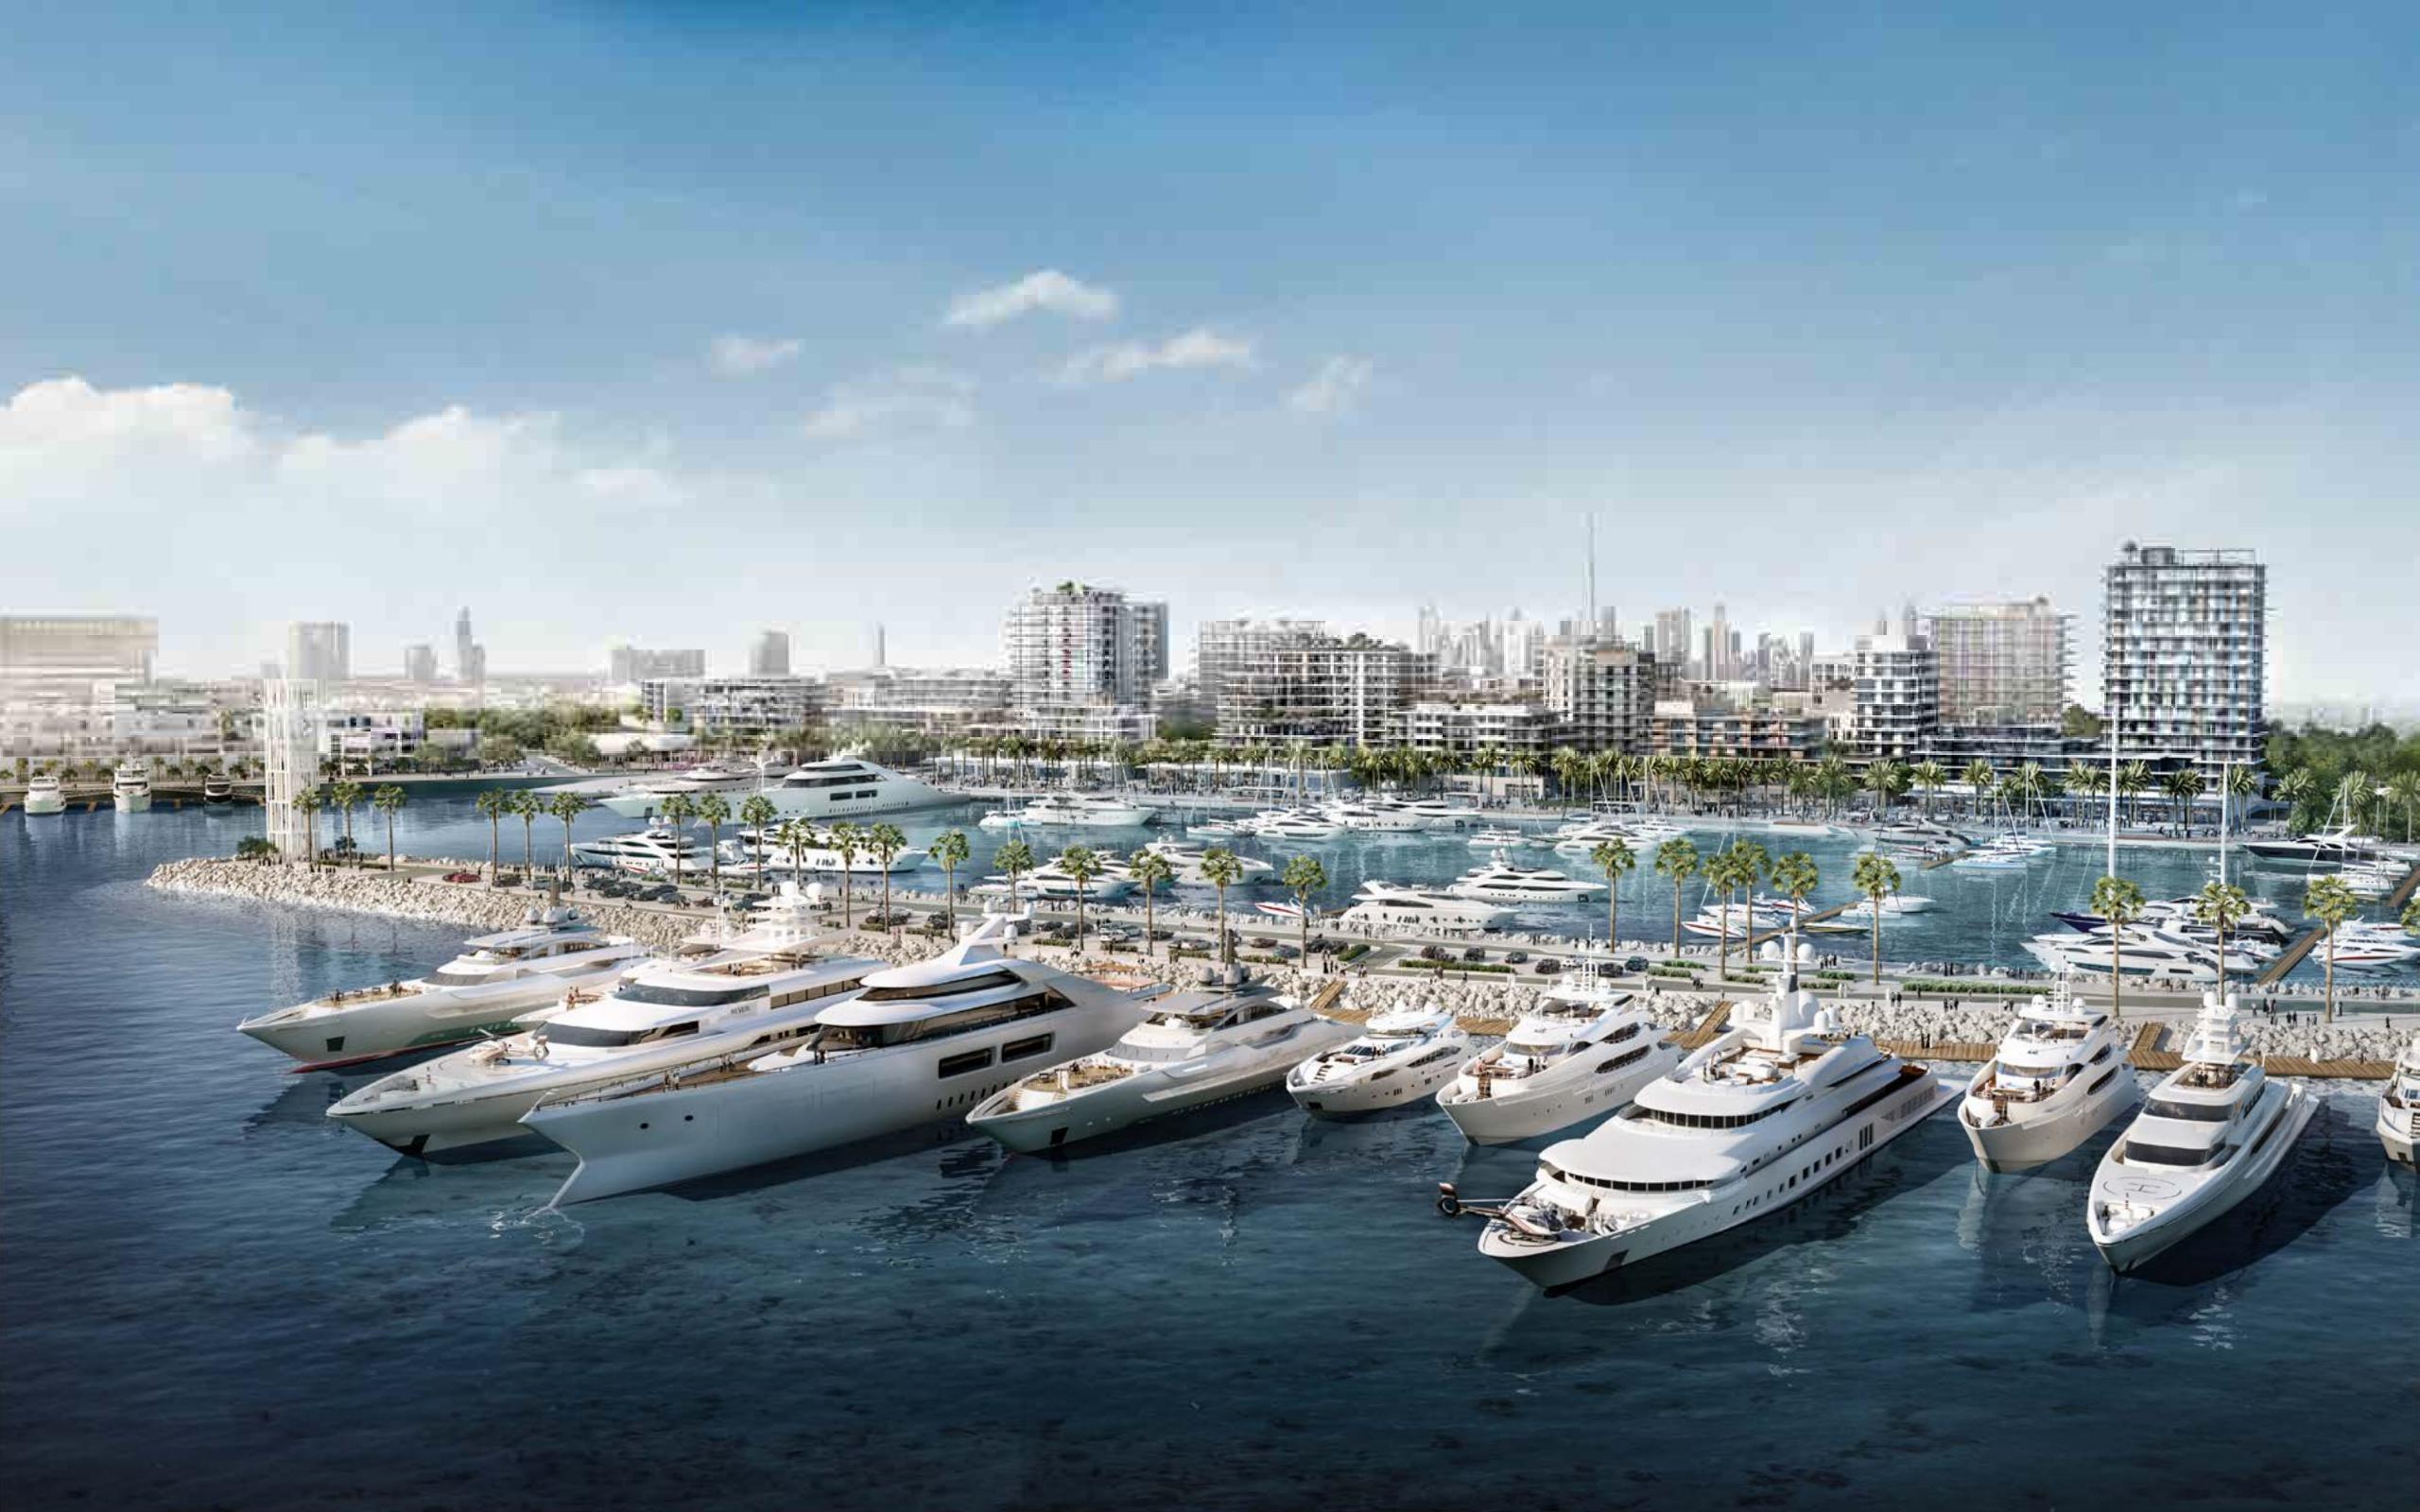

Generous Promenades

QE2 Hotel

Hospitality on The Water

Retail & Dining Options

Signature Hotels

World-Class Superyacht Marina

The new Marina at Rashid Yachts & Marina offers convenient, hassle-free access to Dubai, accommodating 430 wet berths for yachts up to 100m long with a range of flexible berthing options, from a single night through to seasonal and annual stays. You will benefit from the Marina's state-of-the-art facilities, an expert, multilingual marina team offering yacht assistance around the clock, and a host of amenities and services you will find at your disposal.

# WORLD-CLASS SUPERYACHT HUB

A Downtown Dubai

Al Sabkha Gold Souq

Dubai Mall

Dubai Museum

Dubai Int'l Airport

Heritage Village

A luxurious residential haven with modern amenities, beautiful scenery, and access to exciting local hotspots, Rashid Yachts & Marina is the perfect place to relax and explore in proximity to some of Dubai's most exciting attractions.

## THEHEART

22 min from Downtown Dubai

20 min from Dubai Int'l Airport 22 min from Al Sabkha Gold Souq 32 min from Dubai Marina

A Floating Restaurant

Views of Burj Khalifa & The Sea

Luxury

Hotels

During the day or long after the sun dips beyond the sea's horizon, the Promenade is the essence of the Marina's thriving life with a rich variety of dining options and an eclectic selection of stylish shops that will accommodate your every need.