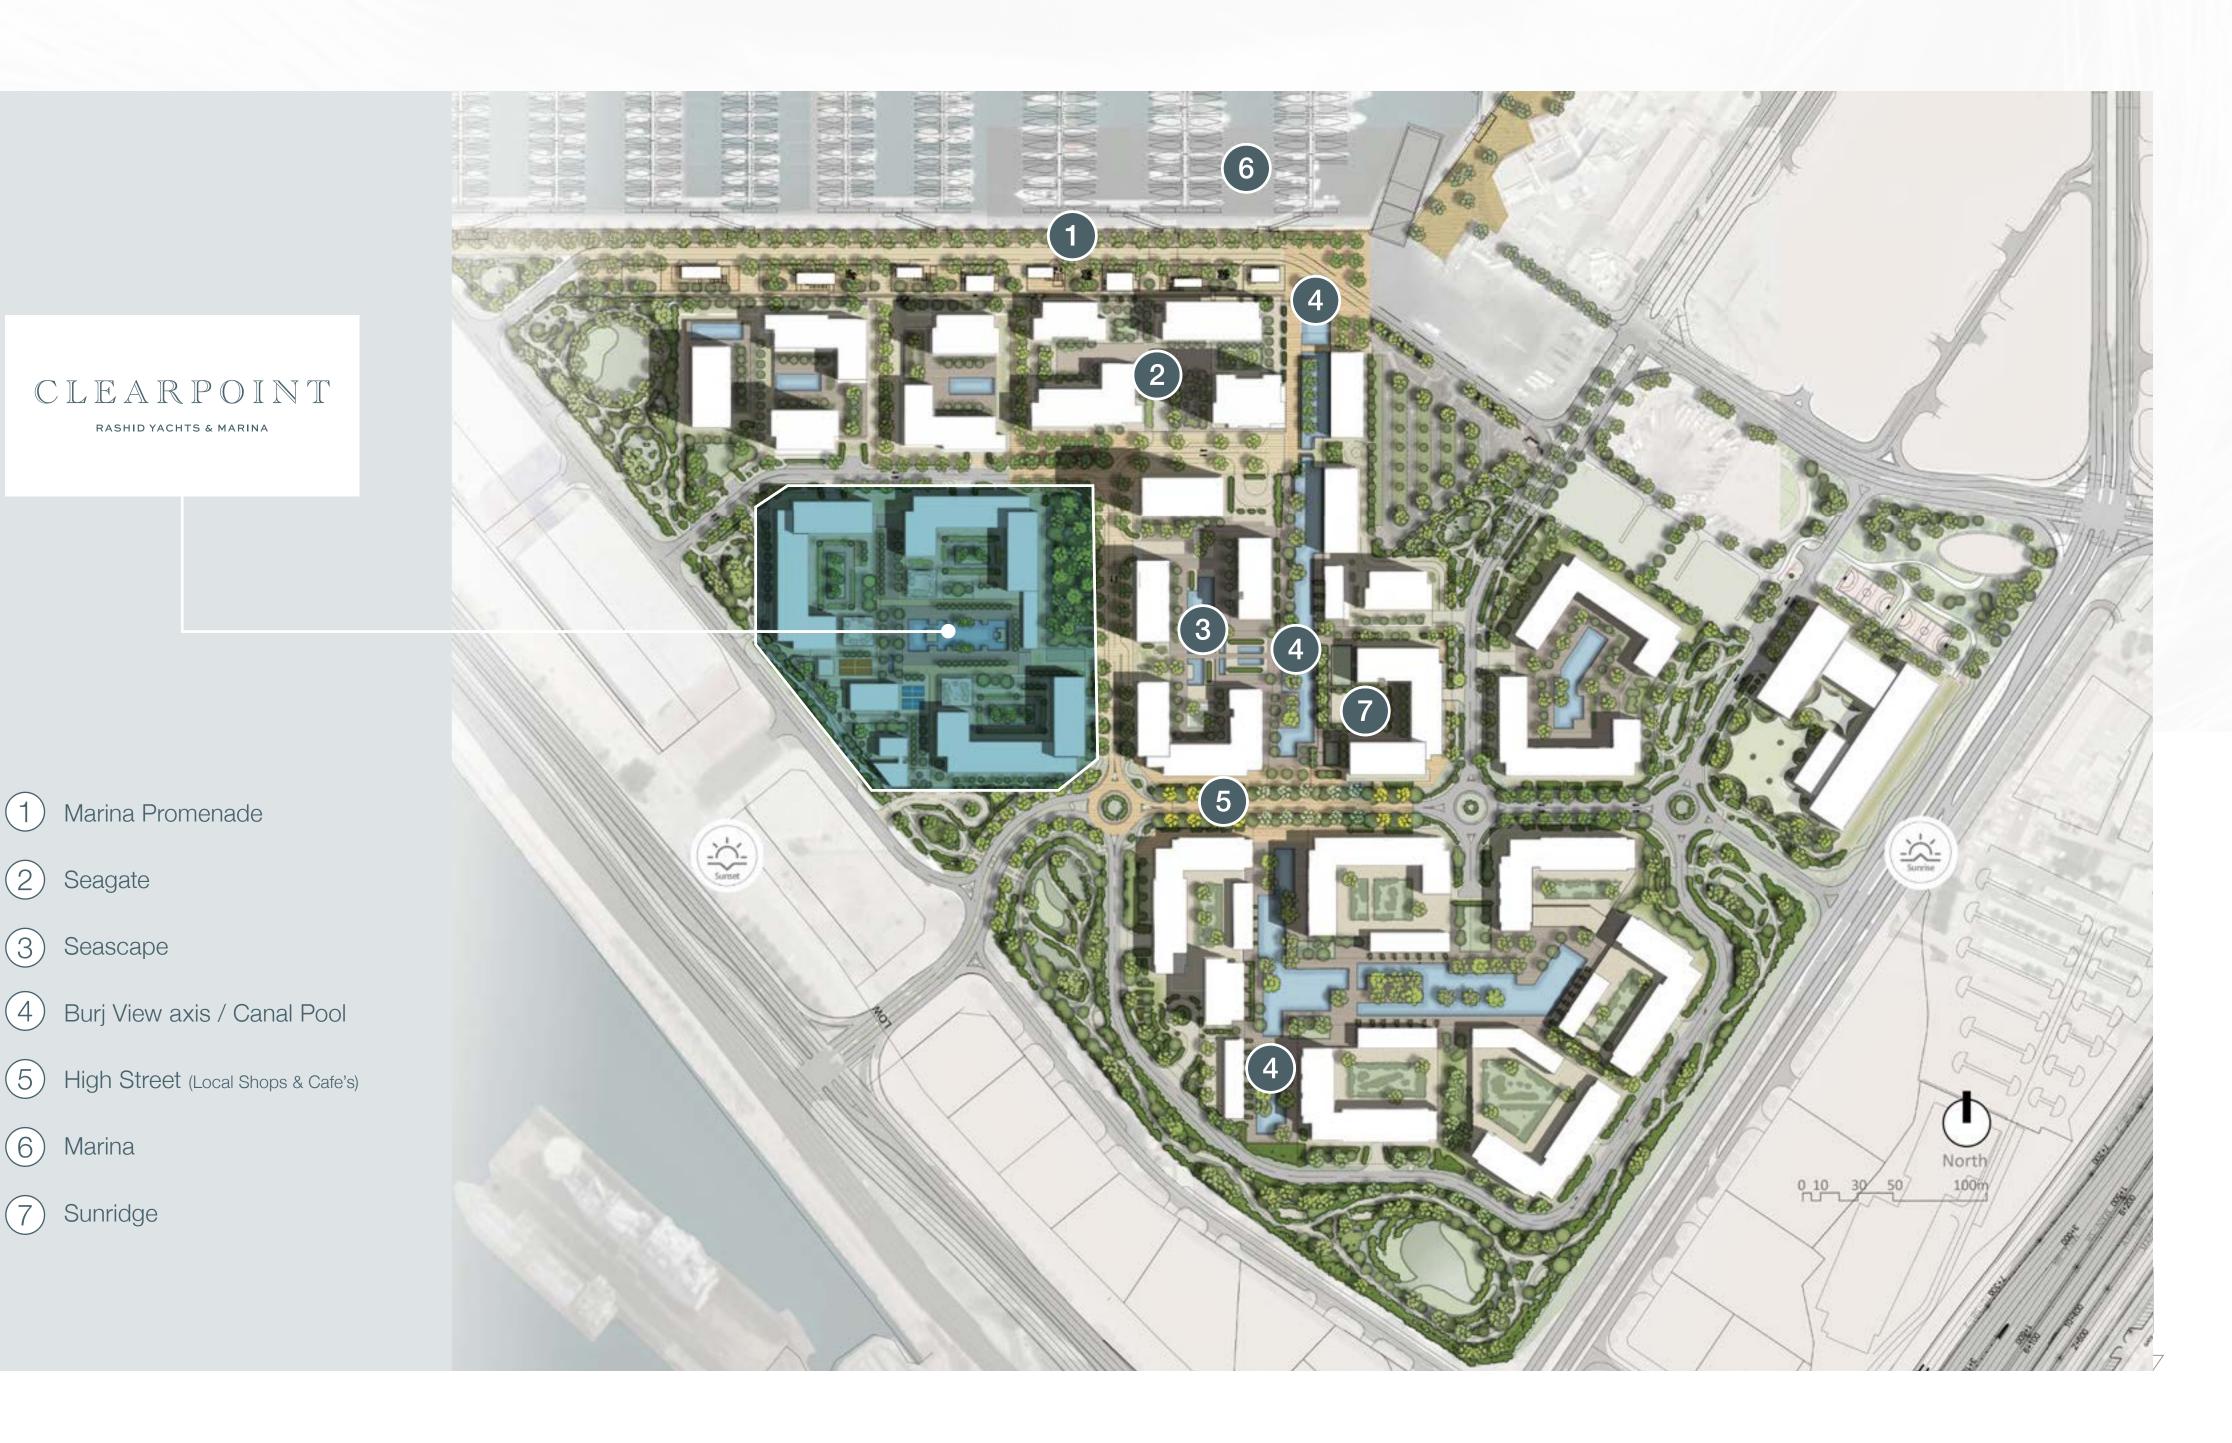

RASHID YACHTS & MARINA

1 Marina Promenade

2 Seagate

3 Seascape

6 Marina

7 Sunridge

Nestled amidst Clearpoint is a lushly landscaped central podium, a hidden oasis that elegantly connects the buildings, inviting you to explore and unwind. Delight in the serenity of outdoor spaces adorned with tranquil pools, where every corner whispers of relaxation and rejuvenation. The ground floor welcomes you with secure parking, ensuring residents' convenience and peace of mind. As you ascend, the raised podium unfolds, adding a touch of sophistication that elevates your living experience to new heights.