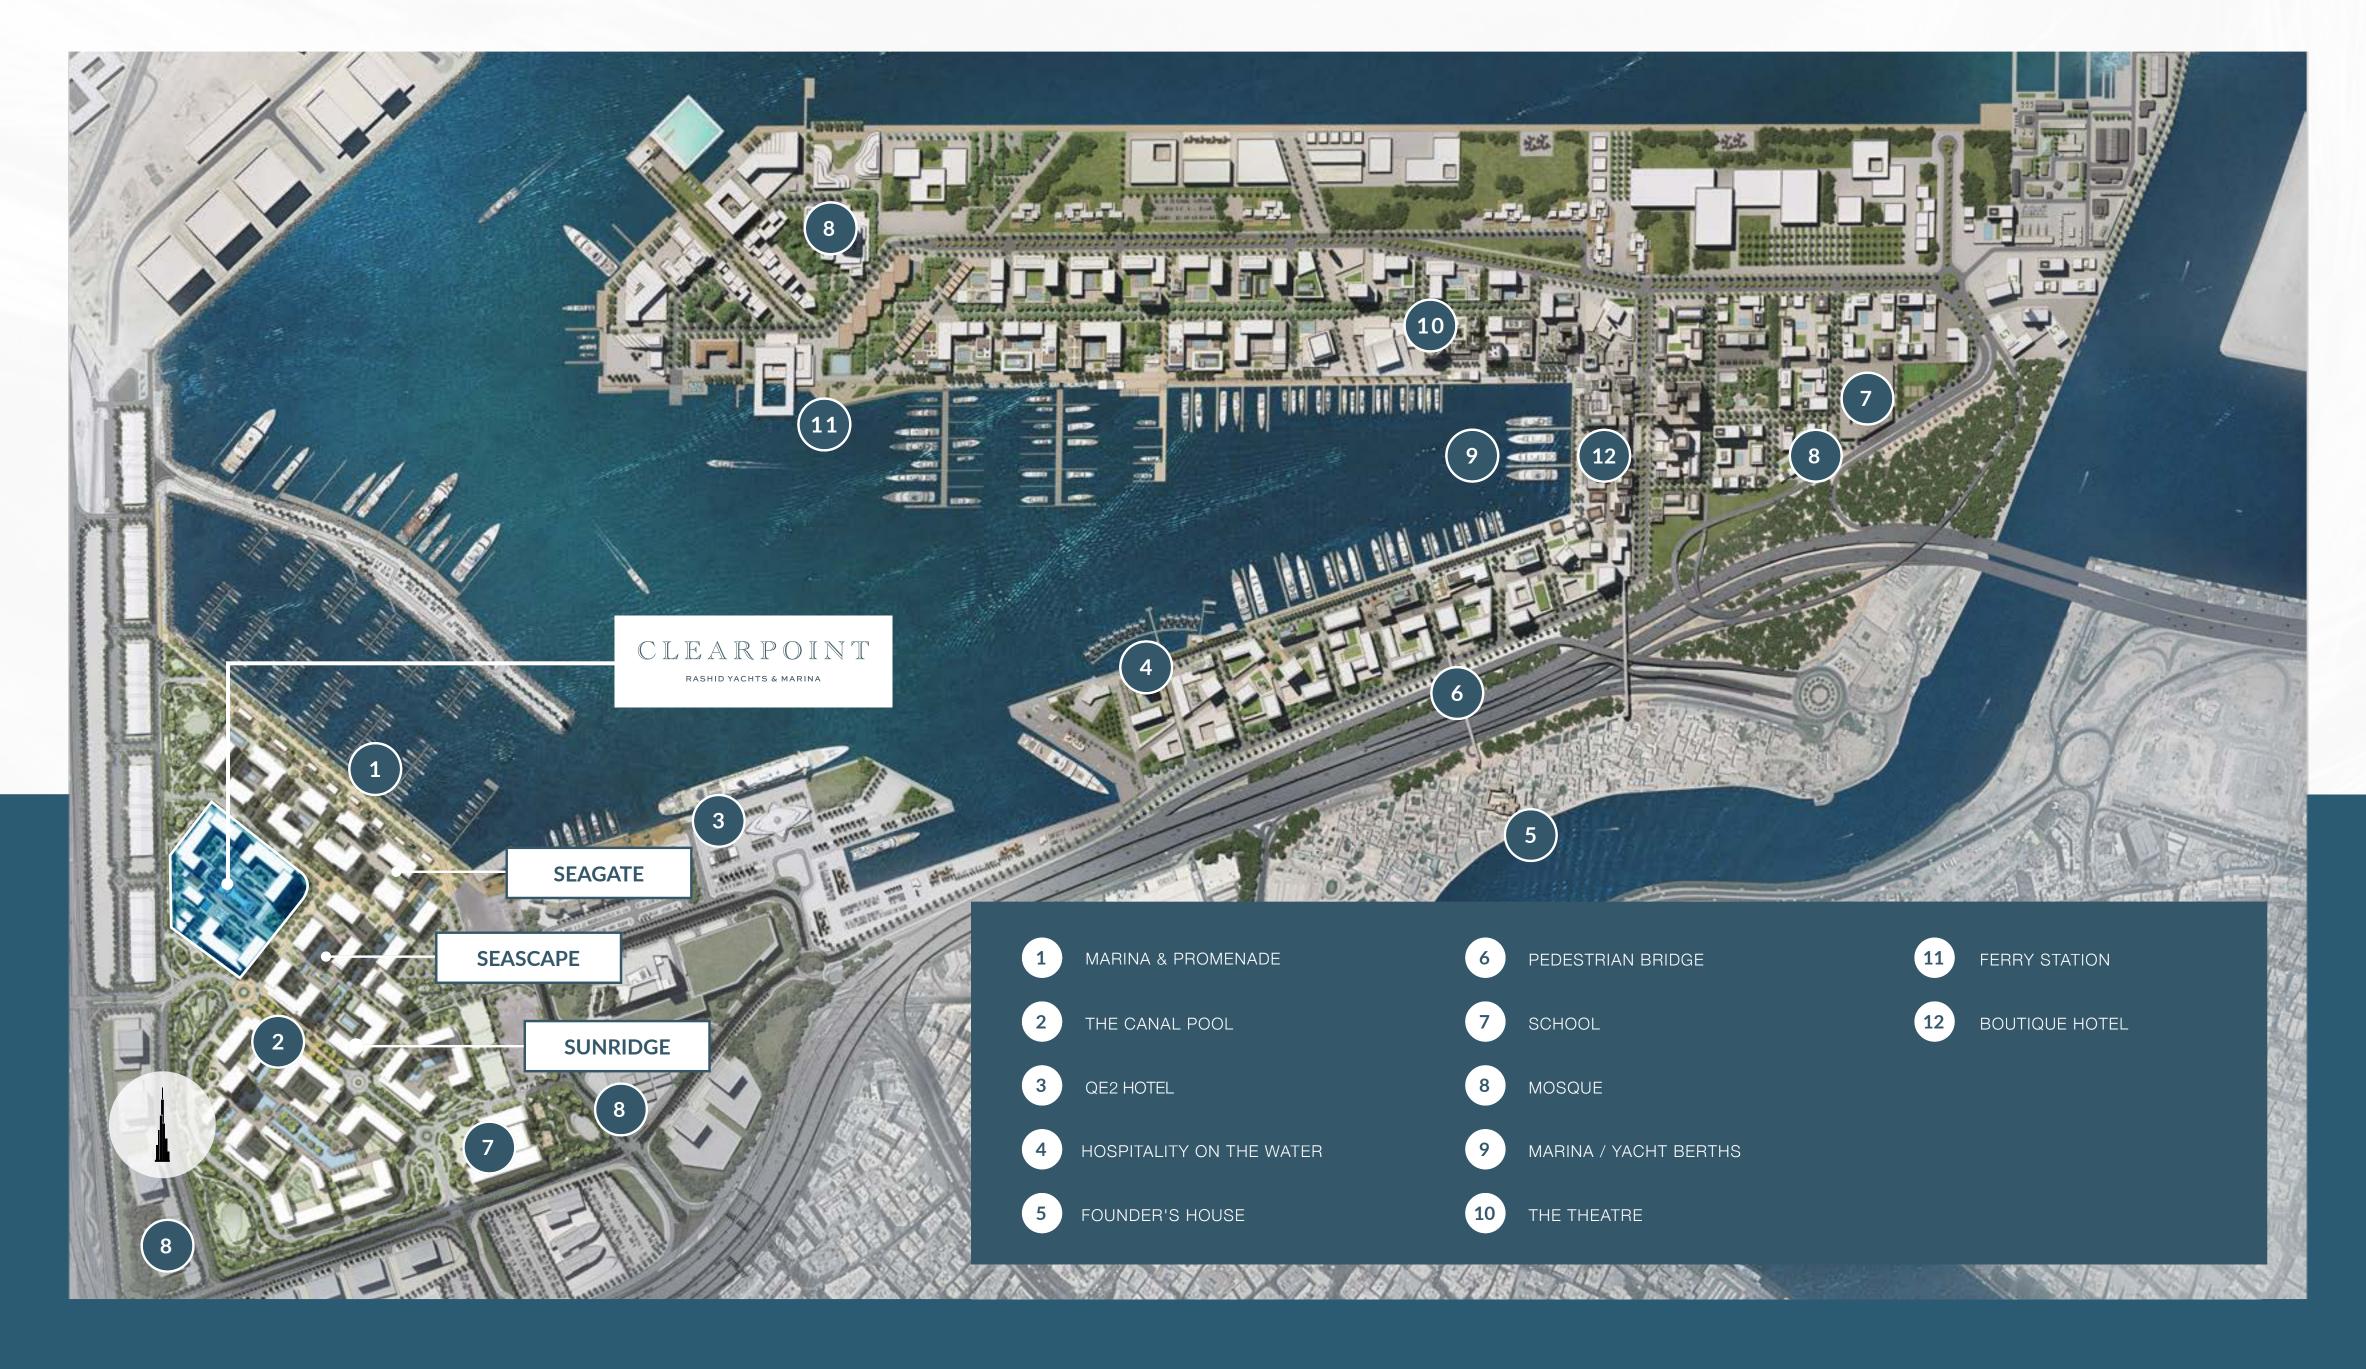

Generous Promenades

QE2 Hotel

Hospitality on The Water

Retail & Dining Options

Signature Hotels

World-Class Superyacht Marina

The new Marina at Rashid Yachts & Marina offers convenient, hassle-free access to Dubai, accommodating 430 wet berths for yachts up to 100m long with a range of flexible berthing options, from a single night through to seasonal and annual stays. You will benefit from the Marina's state-of-the-art facilities, an expert, multilingual marina team offering yacht assistance around the clock, and a host of amenities and services you will find at your disposal.

RASHID YACHTS & MARINA

1 Marina Promenade

2 Seagate

3 Seascape

6 Marina

7 Sunridge

Nestled amidst Clearpoint is a lushly landscaped central podium, a hidden oasis that elegantly connects the buildings, inviting you to explore and unwind. Delight in the serenity of outdoor spaces adorned with tranquil pools, where every corner whispers of relaxation and rejuvenation. The ground floor welcomes you with secure parking, ensuring residents' convenience and peace of mind. As you ascend, the raised podium unfolds, adding a touch of sophistication that elevates your living experience to new heights.