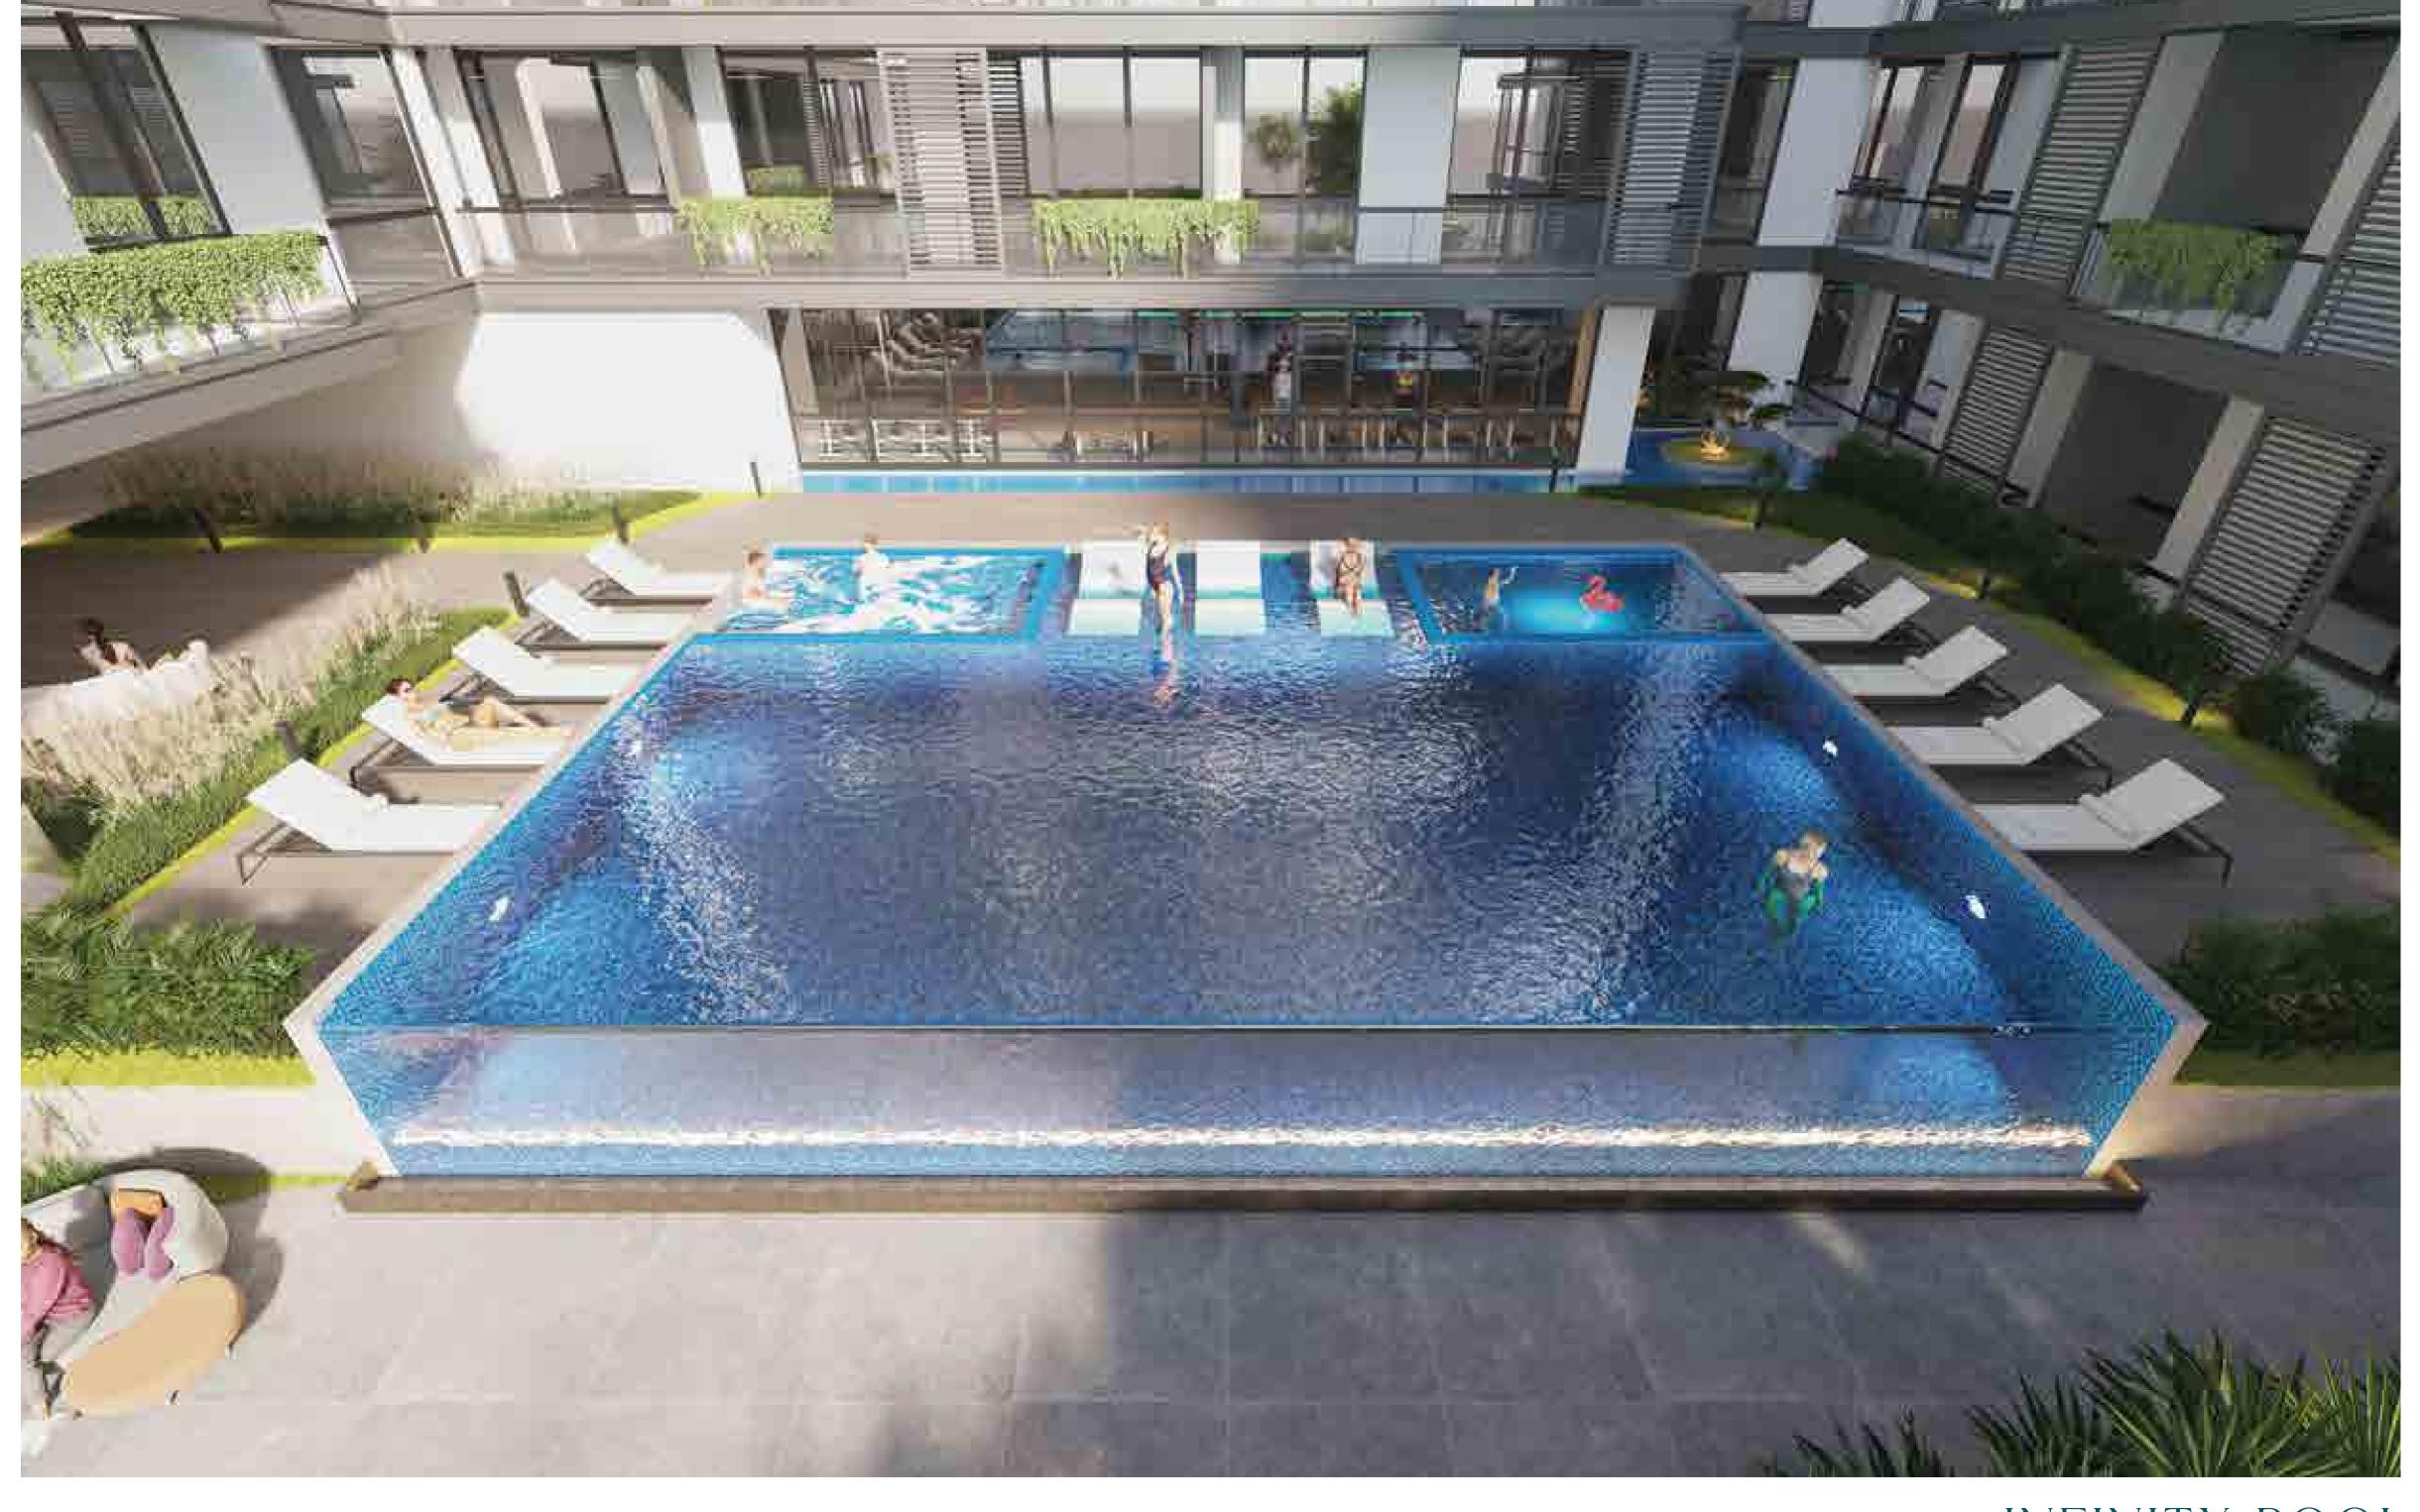

# LEISURESIOF LIFE

INFINITY POOL

MEDITATION AREA

ZEN GARDEN

PANORAMIC INDOOR GYMNASIUM

SAUNA

OUTDOOR CINEMA

KIDS PLAY AREA WITH WATER FEATURES

CHANGING ROOM

INFINITY POOL

ZEN GARDEN AND INSTAGRAM SPOT

OUTDOOR SITTING

OUTDOOR CINEMA

KIDS PLAY AREA WITH WATER FEATURES

Discover serenity and embrace mindfulness in our dedicated yoga and meditation spaces.