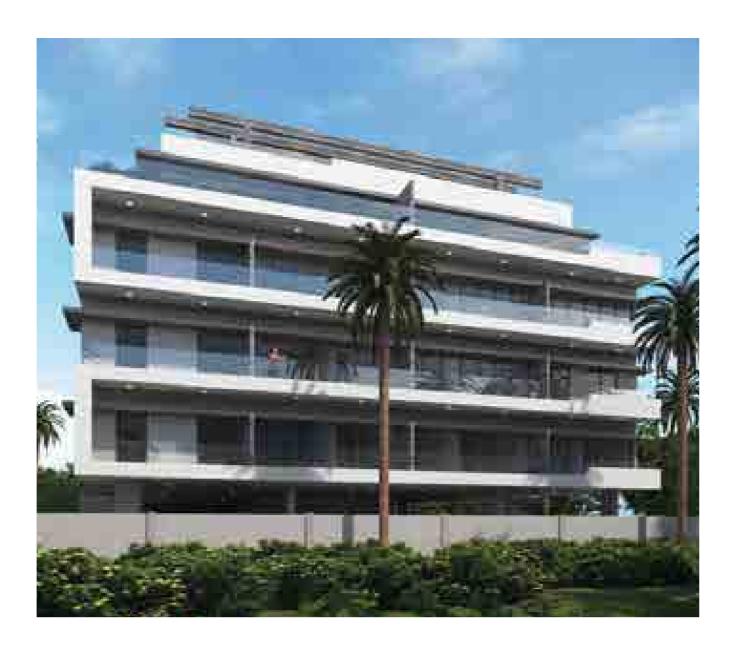

## OLIVIA RESIDENCES

# FACTS ABOUT THE BUILDING

Olivia Residences is a modern project in Dubai Investment Park 1, with uninterrupted views overlooking the Green Community Park.

- G+6 Floor + Roof Top
- Total Number of Units: 229
- Unit Type: 1, 2 & 3 Bedroom Units
- Total Project Build-Up Area: 254,038 SQ.FT
- Anticipated Completion Date: Q2 2026
- Location : Dubai Investment Park 1, Dubai