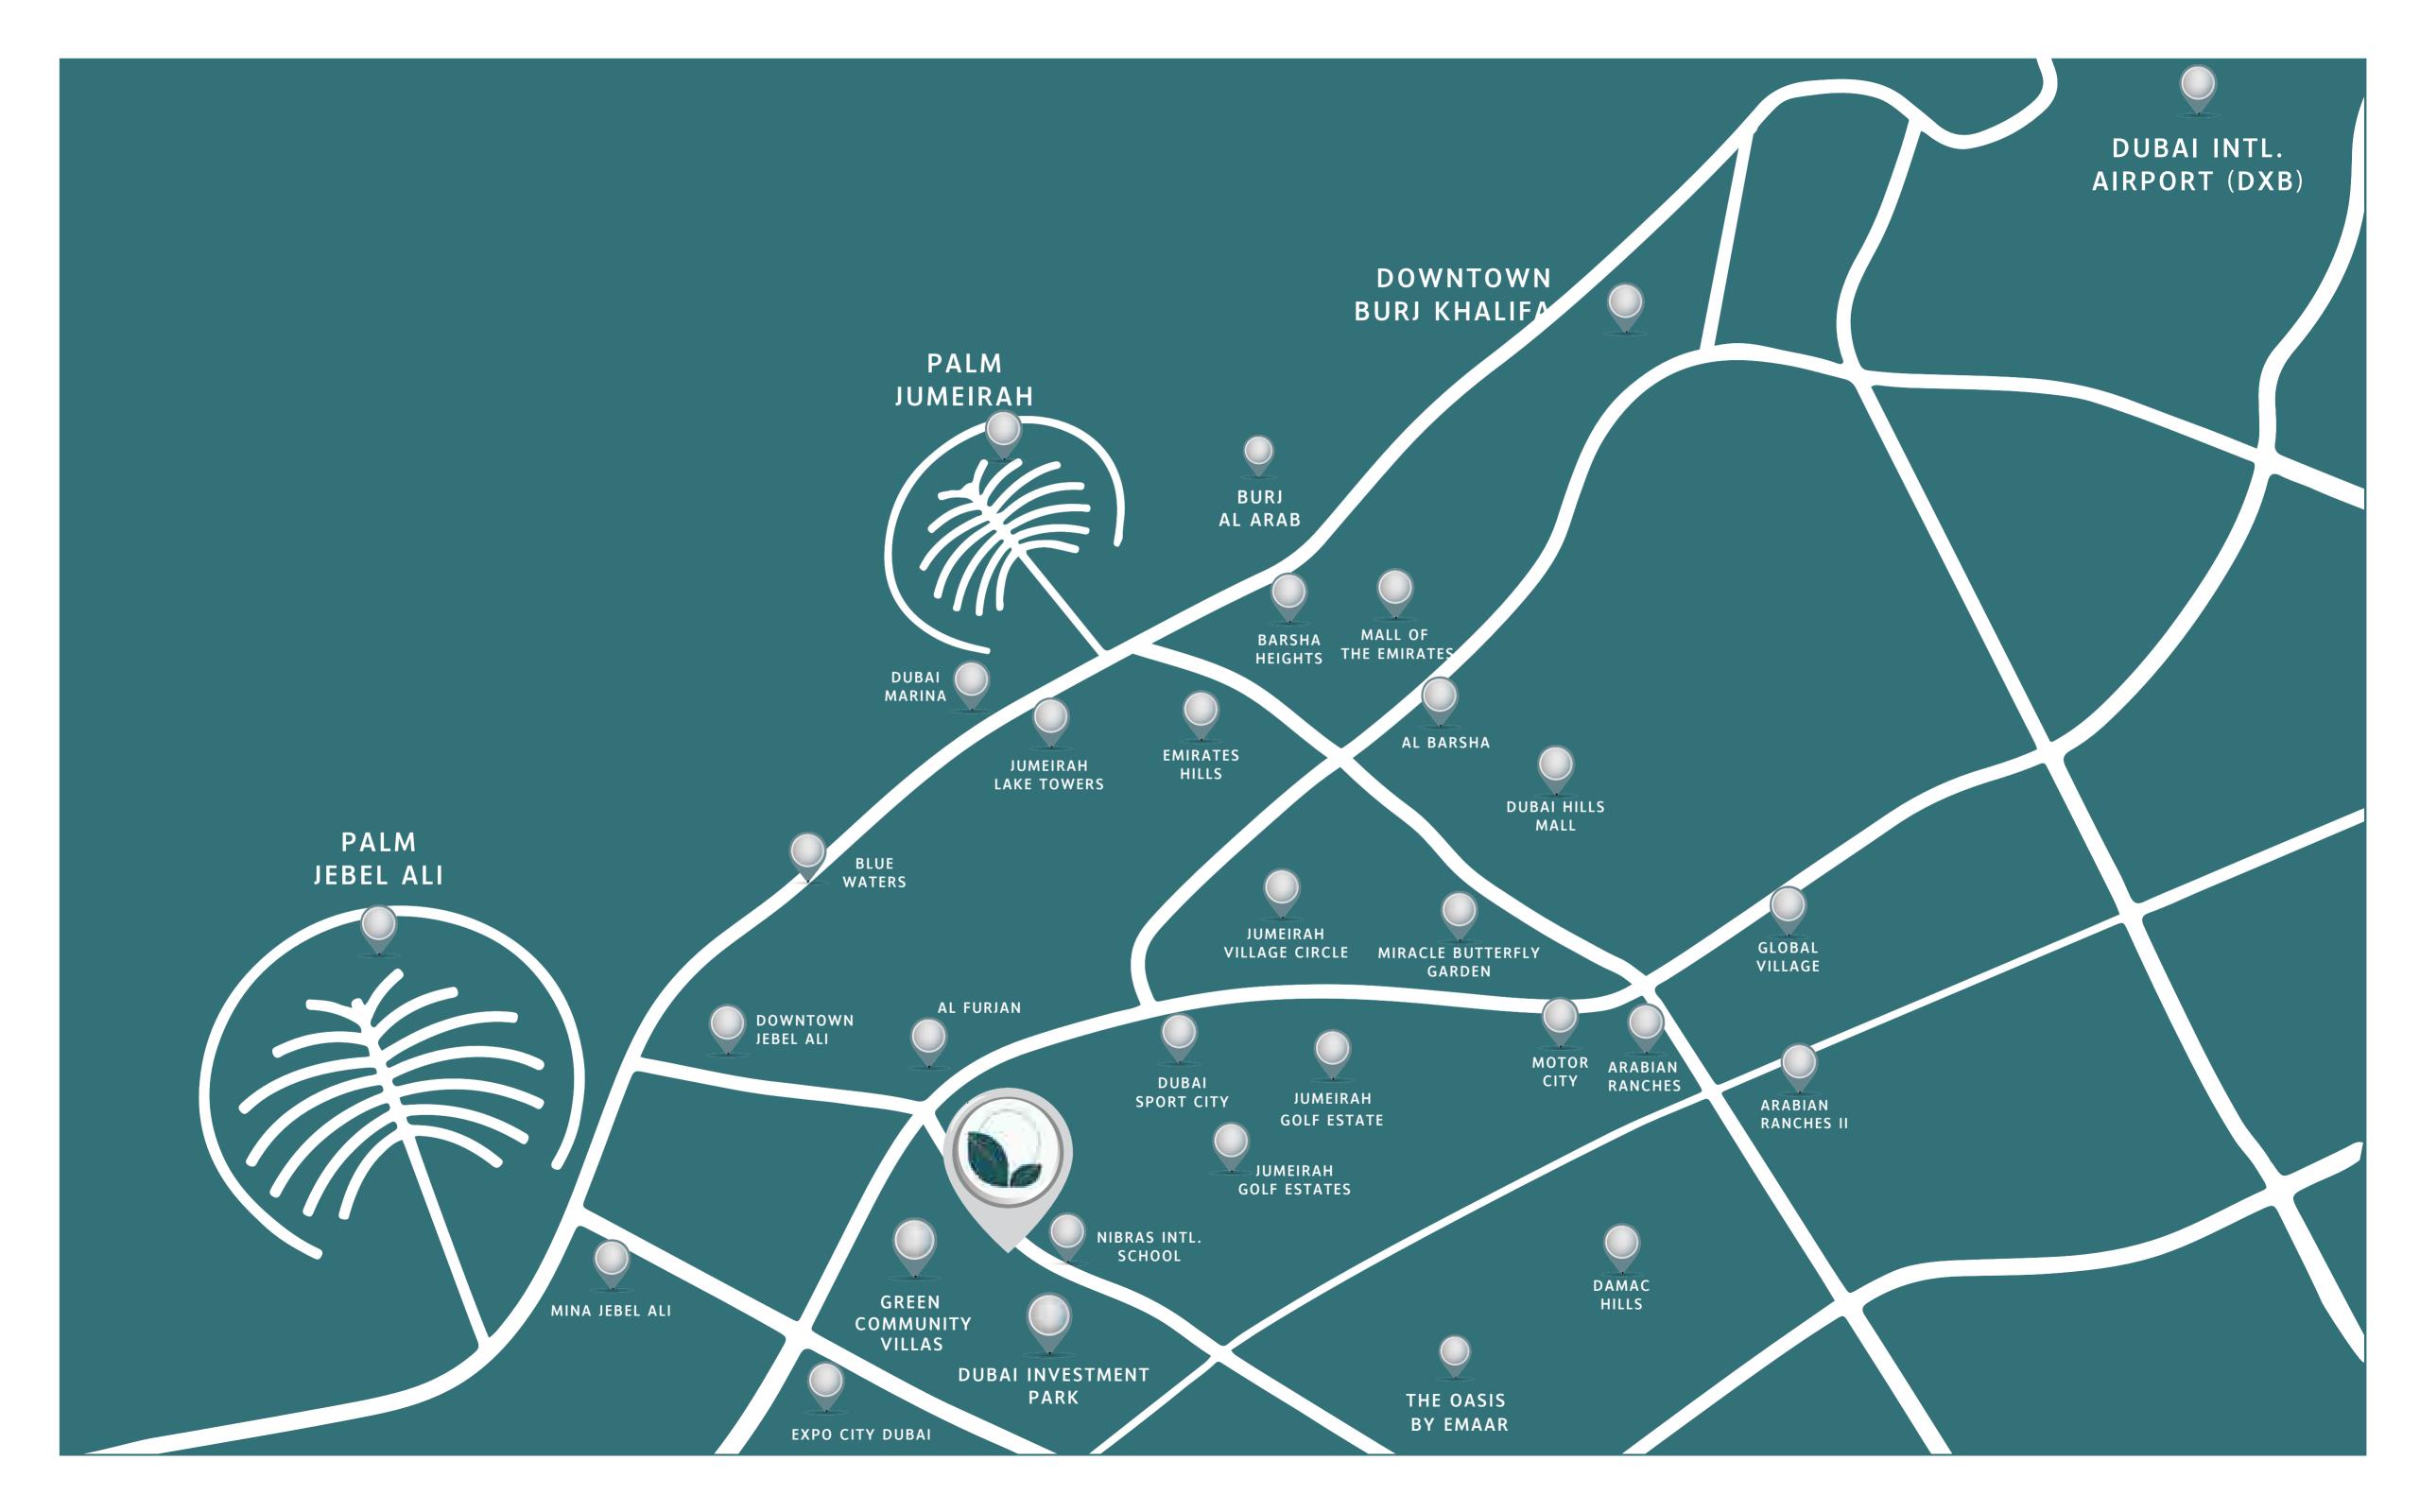

# LANDMARKS

DIP METRO

3 MINS

DIP SCHOOLS

MINS

DIP HOSPITALS

3 MINS

DUBAI EXPO CITY

10 MINS

MALL OF EMIRATES

15 MINS

D X B A I R P O R T

25 MINS

BURJ AL ARAB

20 MINS

### D U B A I INVESTMENT PARK

Dubai Investment Park (DIP-1) is an investment hotspot due to its strategic location near key transportation routes, benefiting logistics and trading businesses. It features an integrated community with essential amenities, making it attractive for residents and businesses, complemented by a growing number of residential developments for a dynamic Dubai lifestyle.