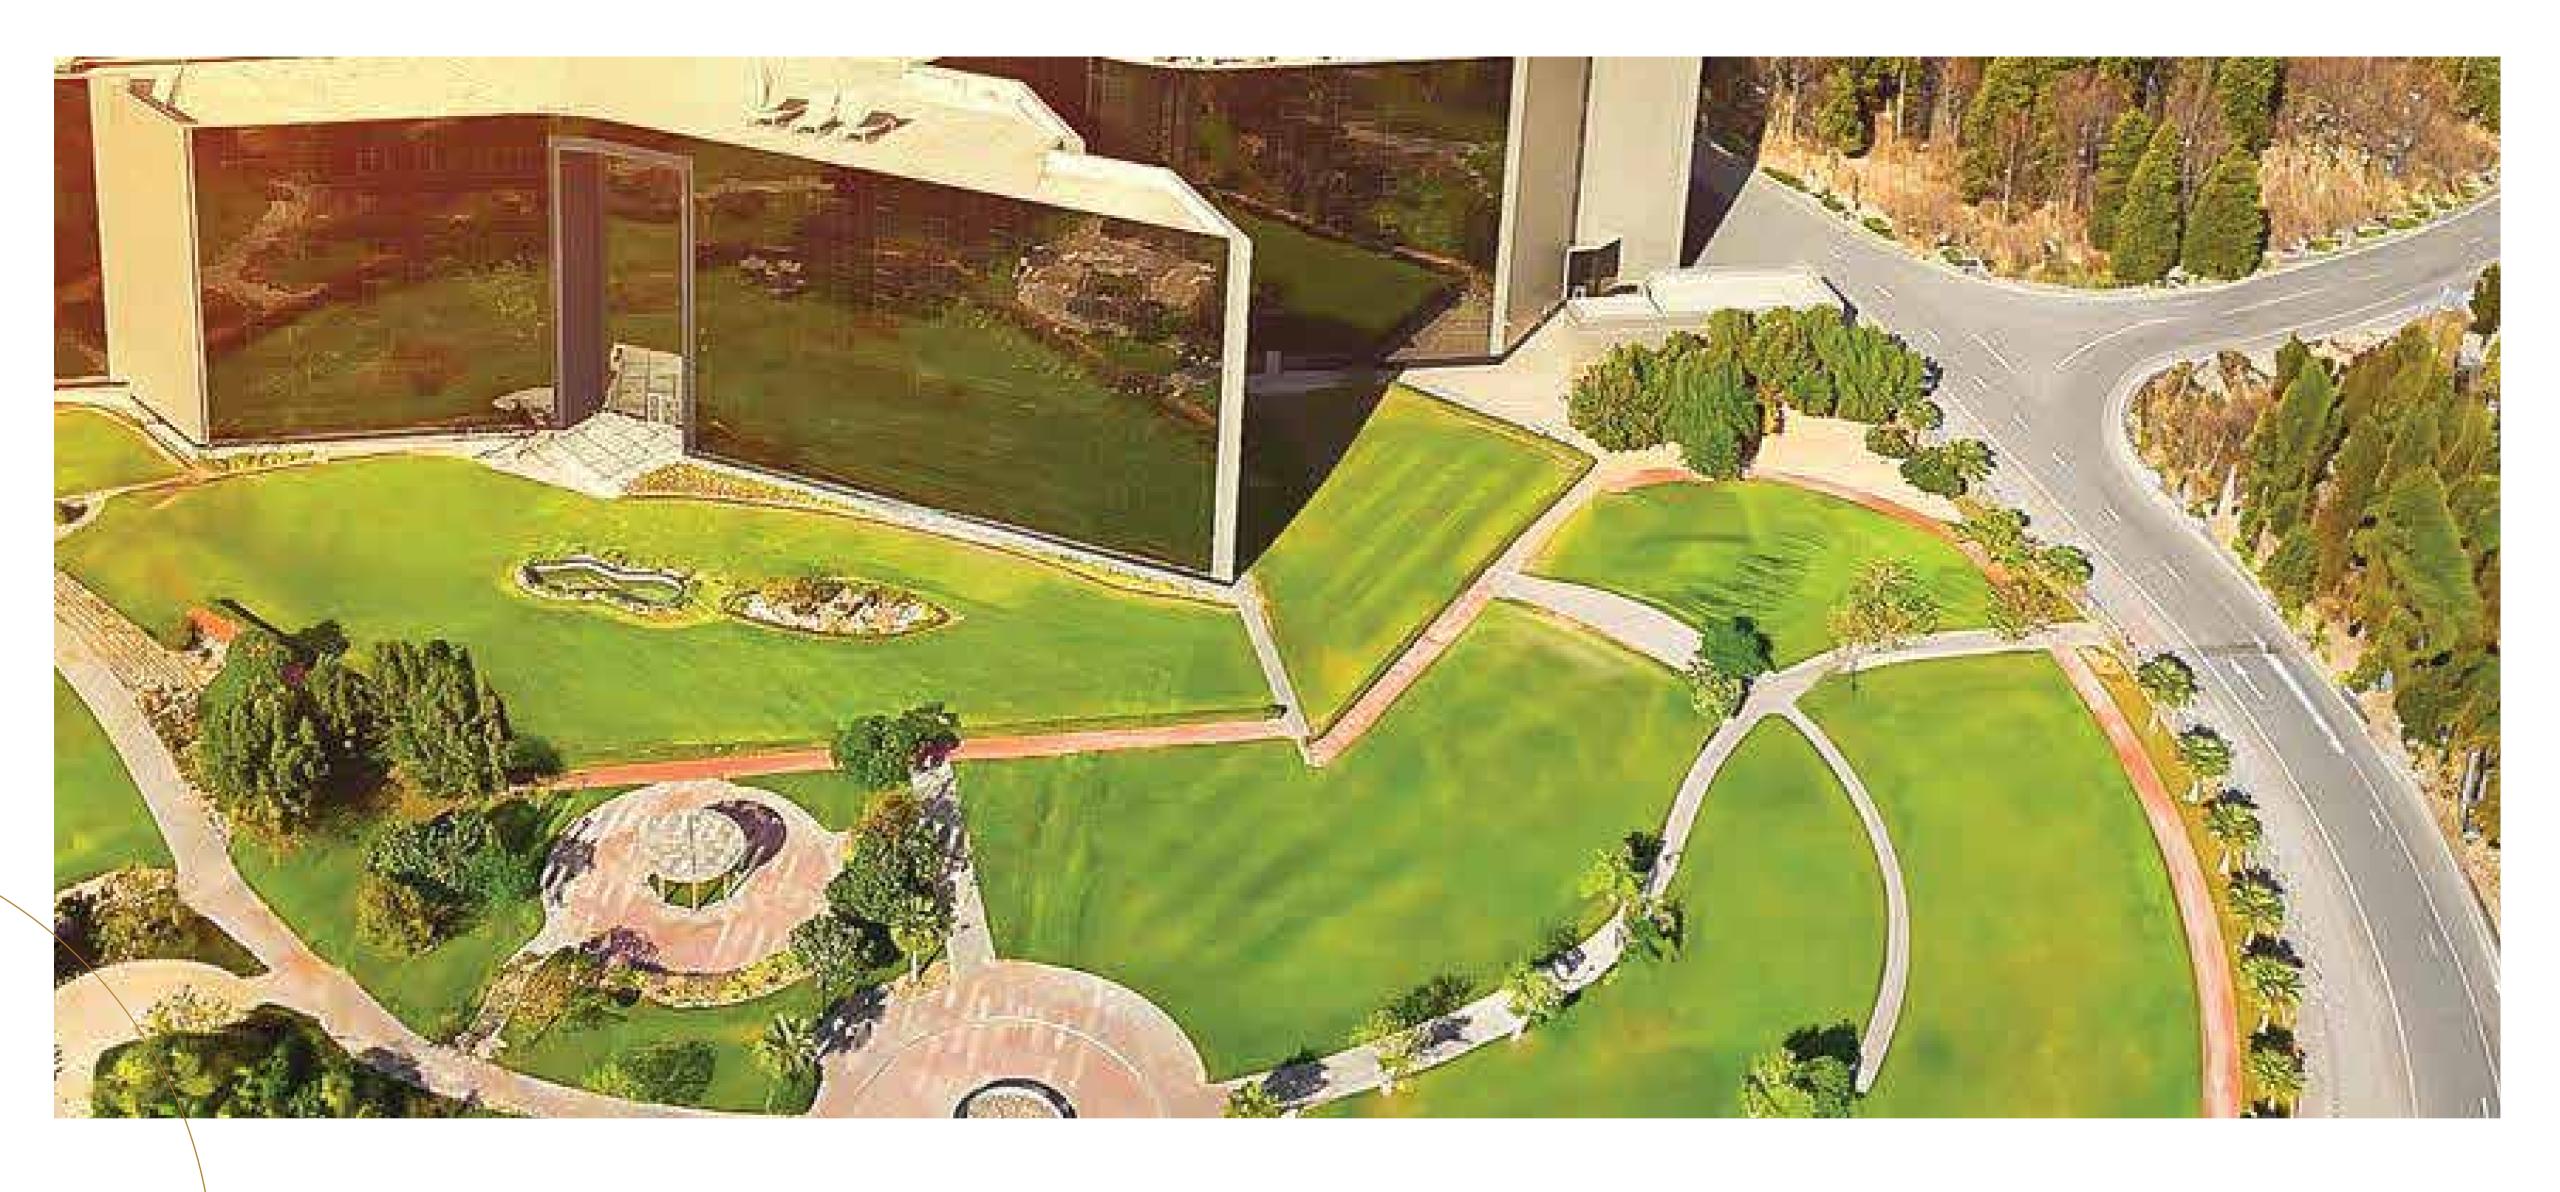

### D U B A I INVESTMENT PARK

Dubai Investment Park (DIP-1) is an investment hotspot due to its strategic location near key transportation routes, benefiting logistics and trading businesses. It features an integrated community with essential amenities, making it attractive for residents and businesses, complemented by a growing number of residential developments for a dynamic Dubai lifestyle.

# FACTS ABOUT THE BUILDING

Olivia Residences is a modern project in Dubai Investment Park 1, with uninterrupted views overlooking the Green Community Park.

- G+6 Floor + Roof Top
- Total Number of Units: 229
- Unit Type: 1, 2 & 3 Bedroom Units
- Total Project Build-Up Area: 254,038 SQ.FT
- Anticipated Completion Date: Q2 2026
- Location : Dubai Investment Park 1, Dubai