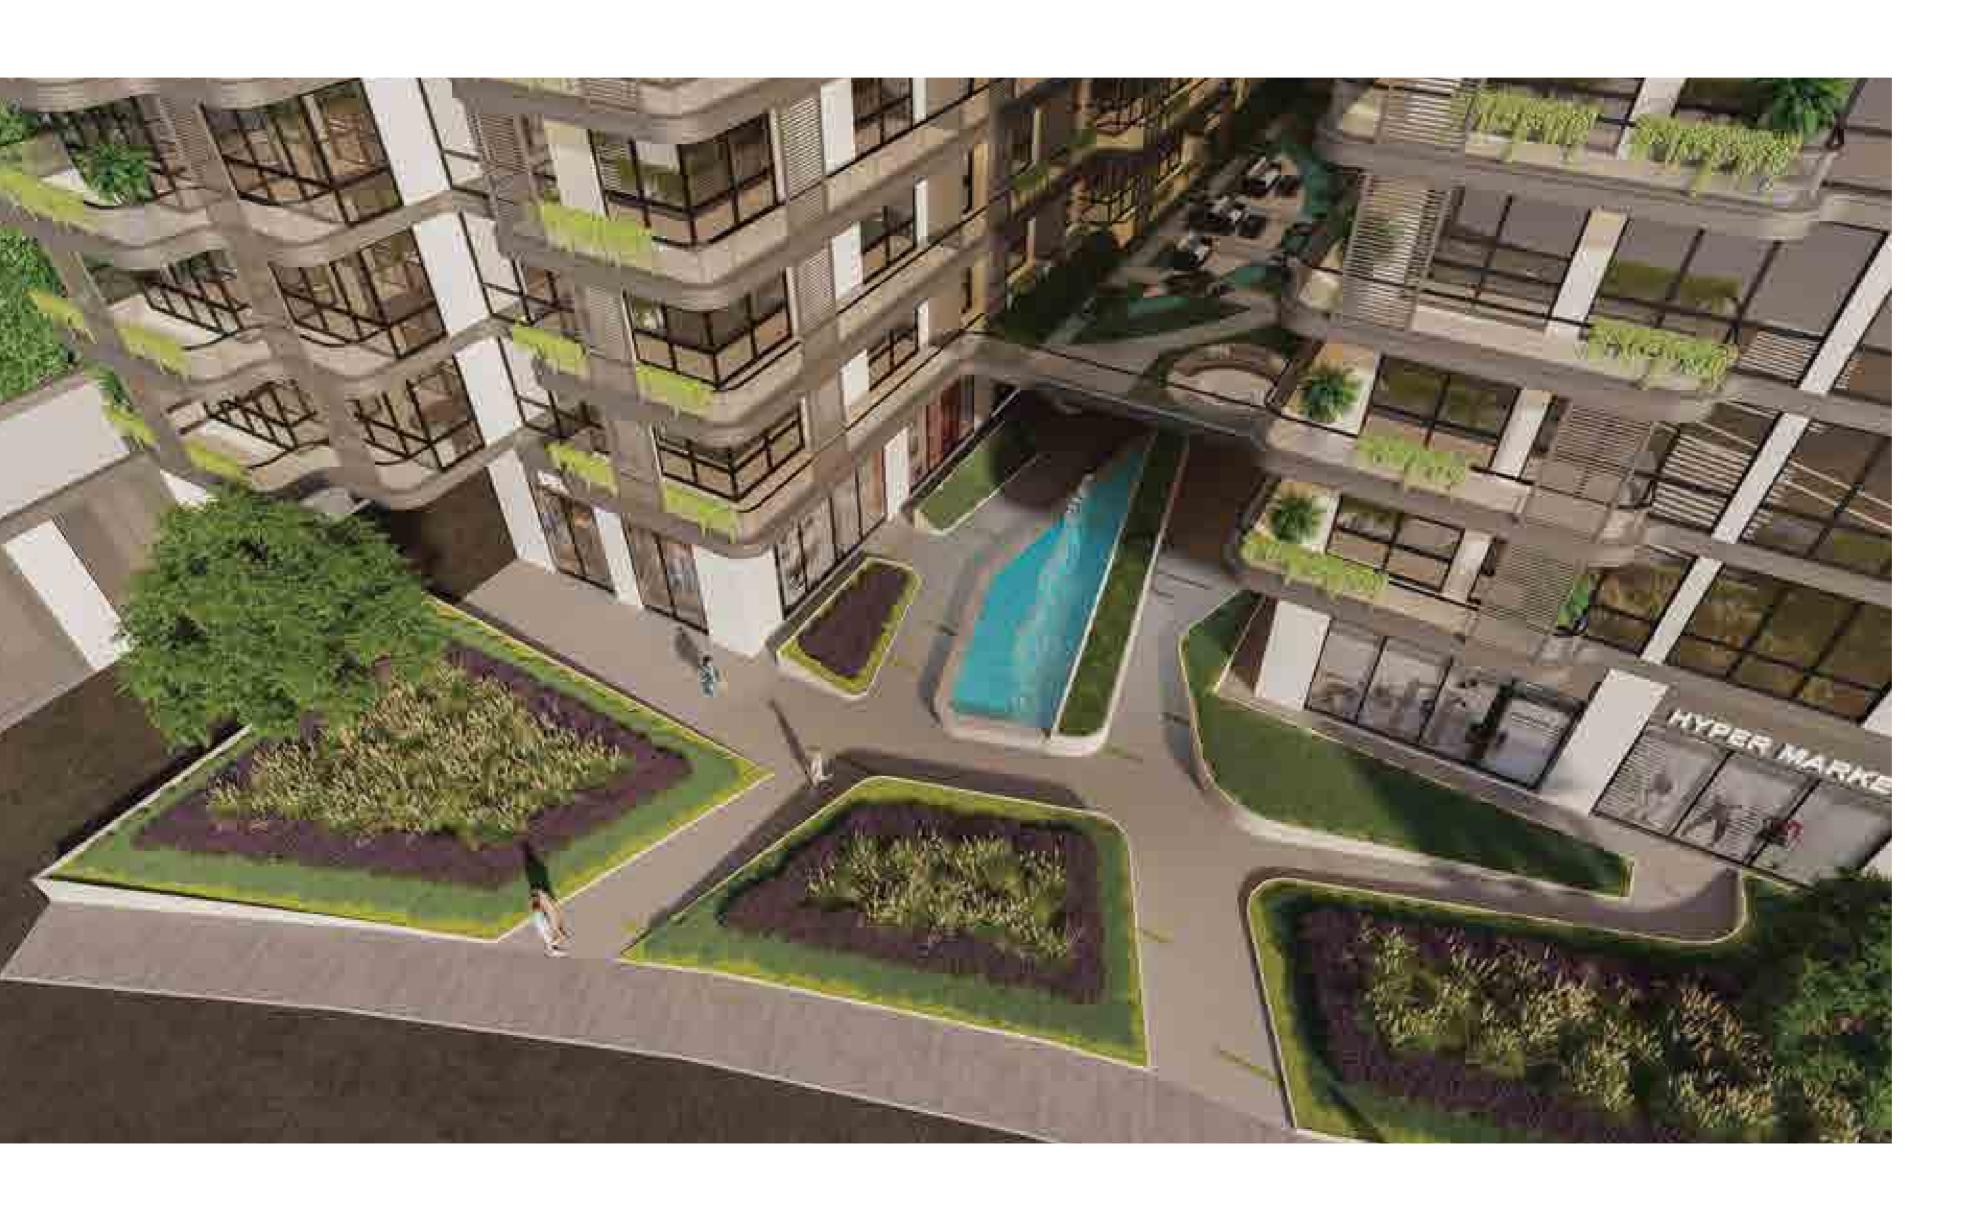

# FACTS ABOUT THE BUILDING

Olivia Residences is a modern project in Dubai Investment Park 1, with uninterrupted views overlooking the Green Community Park.

- G+6 Floor + Roof Top
- Total Number of Units: 229
- Unit Type: 1, 2 & 3 Bedroom Units
- Total Project Build-Up Area: 254,038 SQ.FT
- Anticipated Completion Date: Q2 2026
- Location : Dubai Investment Park 1, Dubai

# LEISURESIOF LIFE

INFINITY POOL

MEDITATION AREA

ZEN GARDEN

PANORAMIC INDOOR GYMNASIUM

SAUNA

OUTDOOR CINEMA

KIDS PLAY AREA WITH WATER FEATURES

JACUZZI

MULTIPLE WATER FEATURES

COVERED CAR PARKING

INSTAGRAM SPOT

OUTDOOR SITTING AREA

YOGA

NANNY SERVICES FOR KIDS IN OUTDOOR AREA

24/7 SECURITY & CCTV CAMERAS

CHANGING ROOM

INFINITY POOL

ZEN GARDEN AND INSTAGRAM SPOT

OUTDOOR SITTING

OUTDOOR CINEMA

KIDS PLAY AREA WITH WATER FEATURES

Discover serenity and embrace mindfulness in our dedicated yoga and meditation spaces.