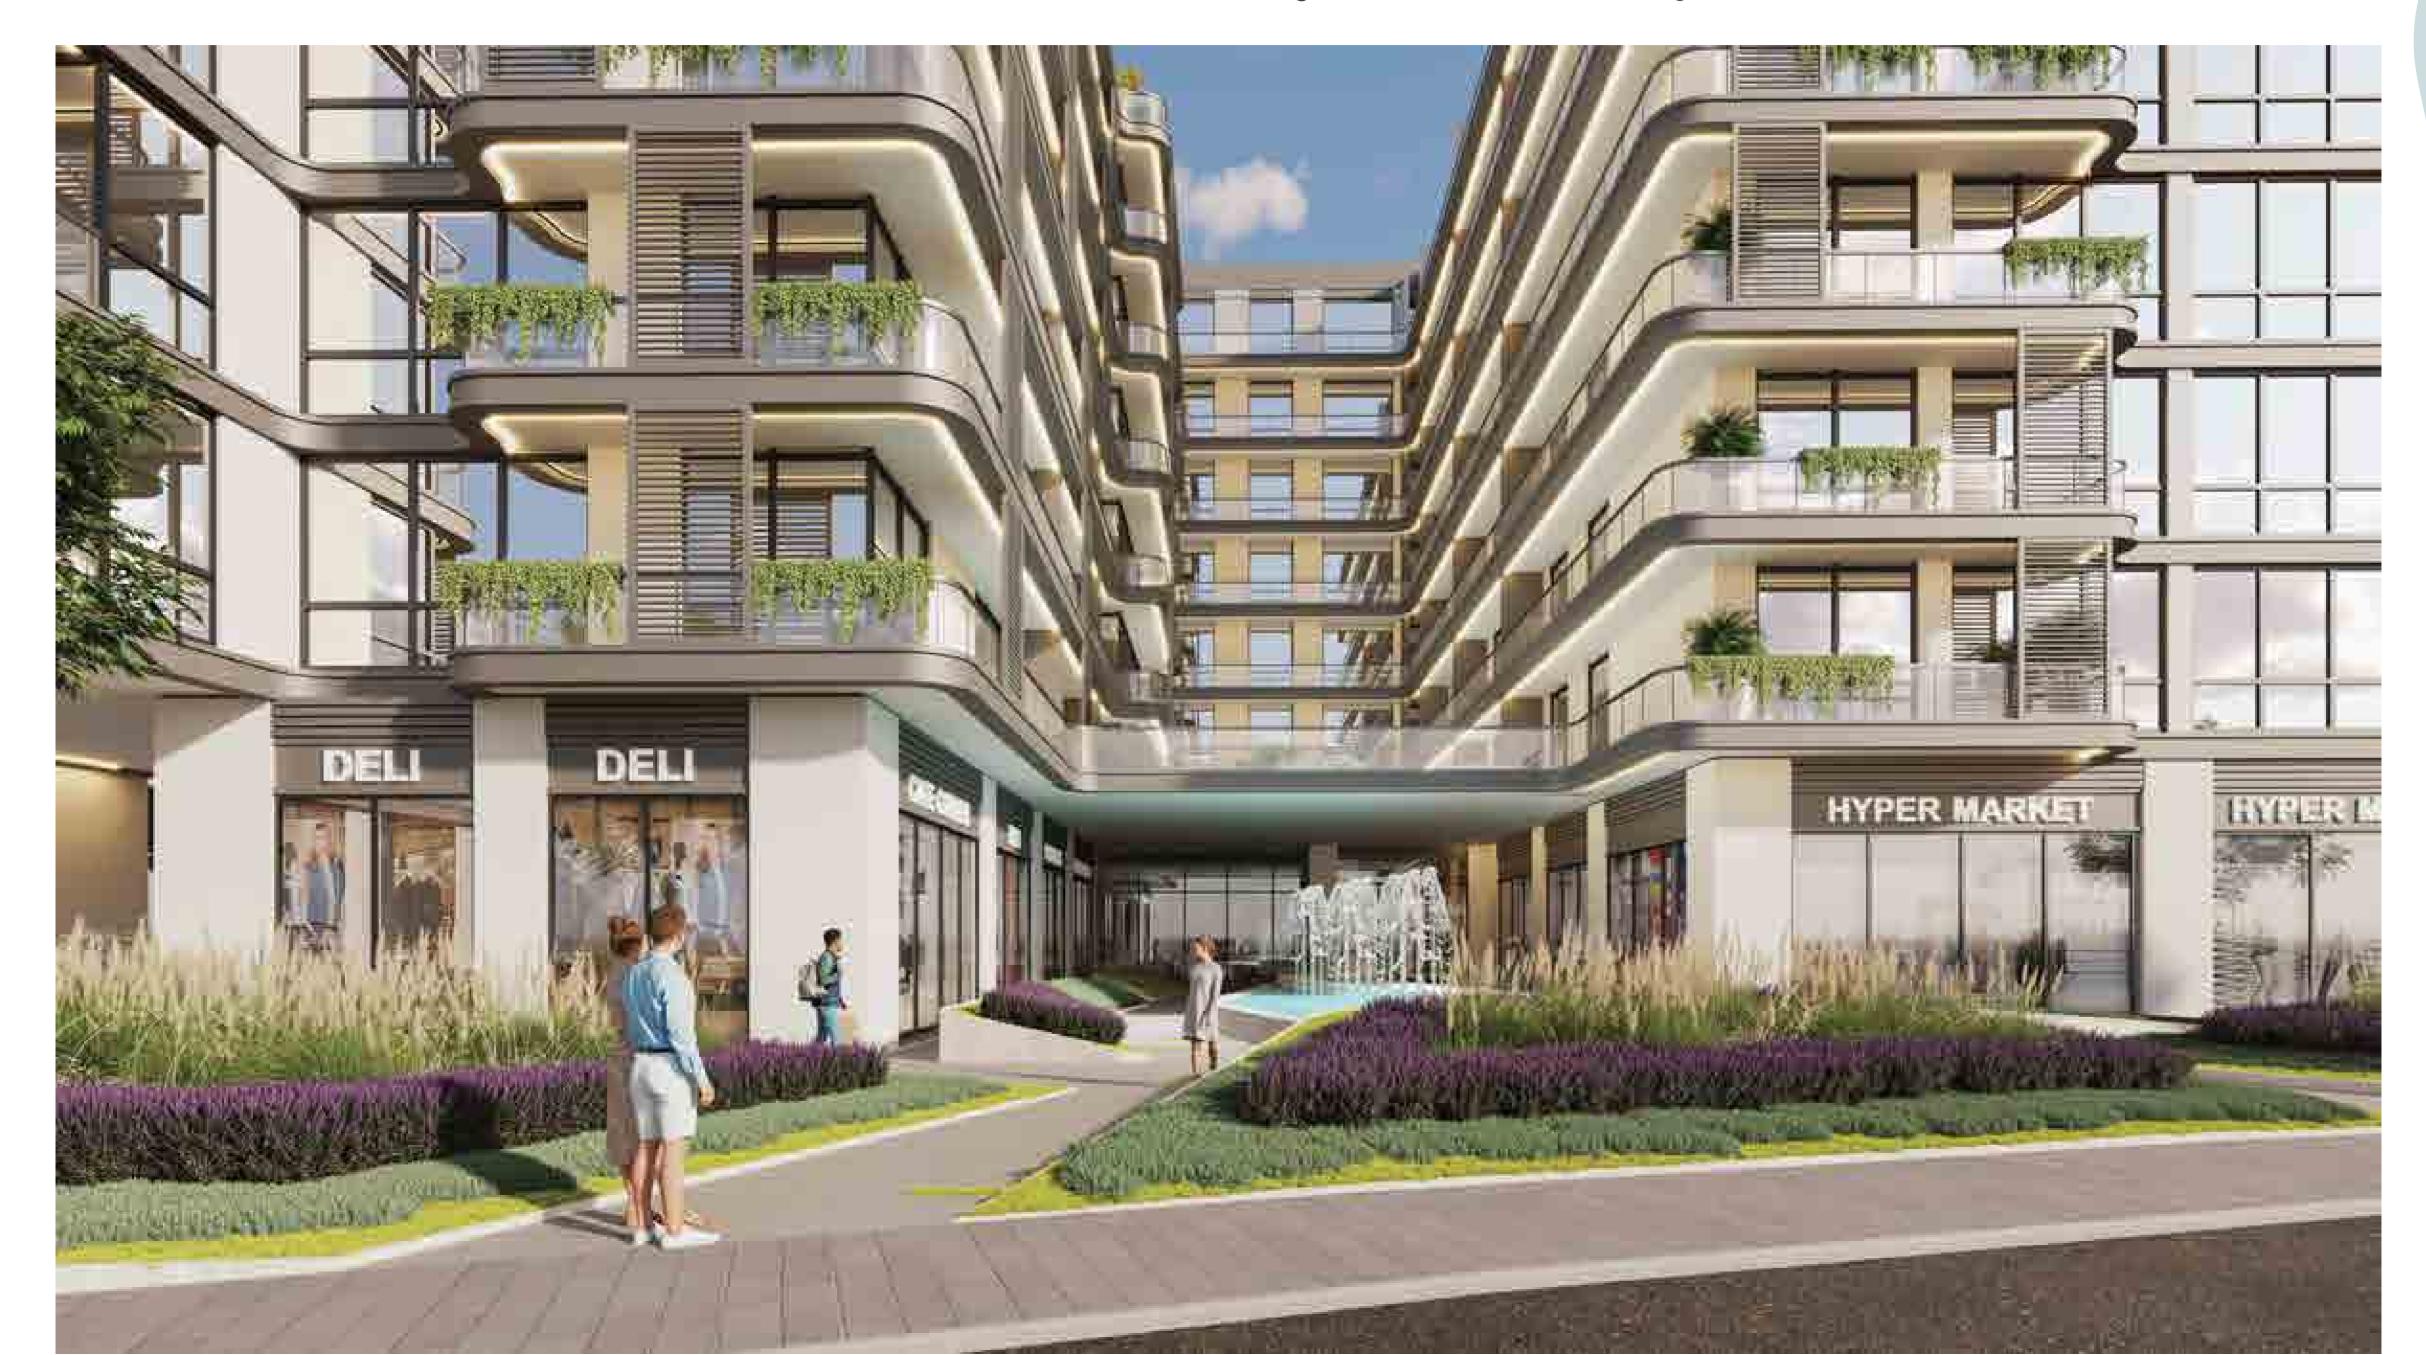

# FACTS ABOUT THE BUILDING

Olivia Residences is a modern project in Dubai Investment Park 1, with uninterrupted views overlooking the Green Community Park.

- G+6 Floor + Roof Top
- Total Number of Units: 229
- Unit Type: 1, 2 & 3 Bedroom Units
- Total Project Build-Up Area: 254,038 SQ.FT
- Anticipated Completion Date: Q2 2026
- Location : Dubai Investment Park 1, Dubai

# LEISURESIOF LIFE

INFINITY POOL

MEDITATION AREA

ZEN GARDEN

PANORAMIC INDOOR GYMNASIUM

SAUNA

OUTDOOR CINEMA

KIDS PLAY AREA WITH WATER FEATURES

JACUZZI

MULTIPLE WATER FEATURES

COVERED CAR PARKING

INSTAGRAM SPOT

OUTDOOR SITTING AREA

YOGA

NANNY SERVICES FOR KIDS IN OUTDOOR AREA

24/7 SECURITY & CCTV CAMERAS

CHANGING ROOM

INFINITY POOL

ZEN GARDEN AND INSTAGRAM SPOT

OUTDOOR SITTING

OUTDOOR CINEMA

KIDS PLAY AREA WITH WATER FEATURES

Discover serenity and embrace mindfulness in our dedicated yoga and meditation spaces.