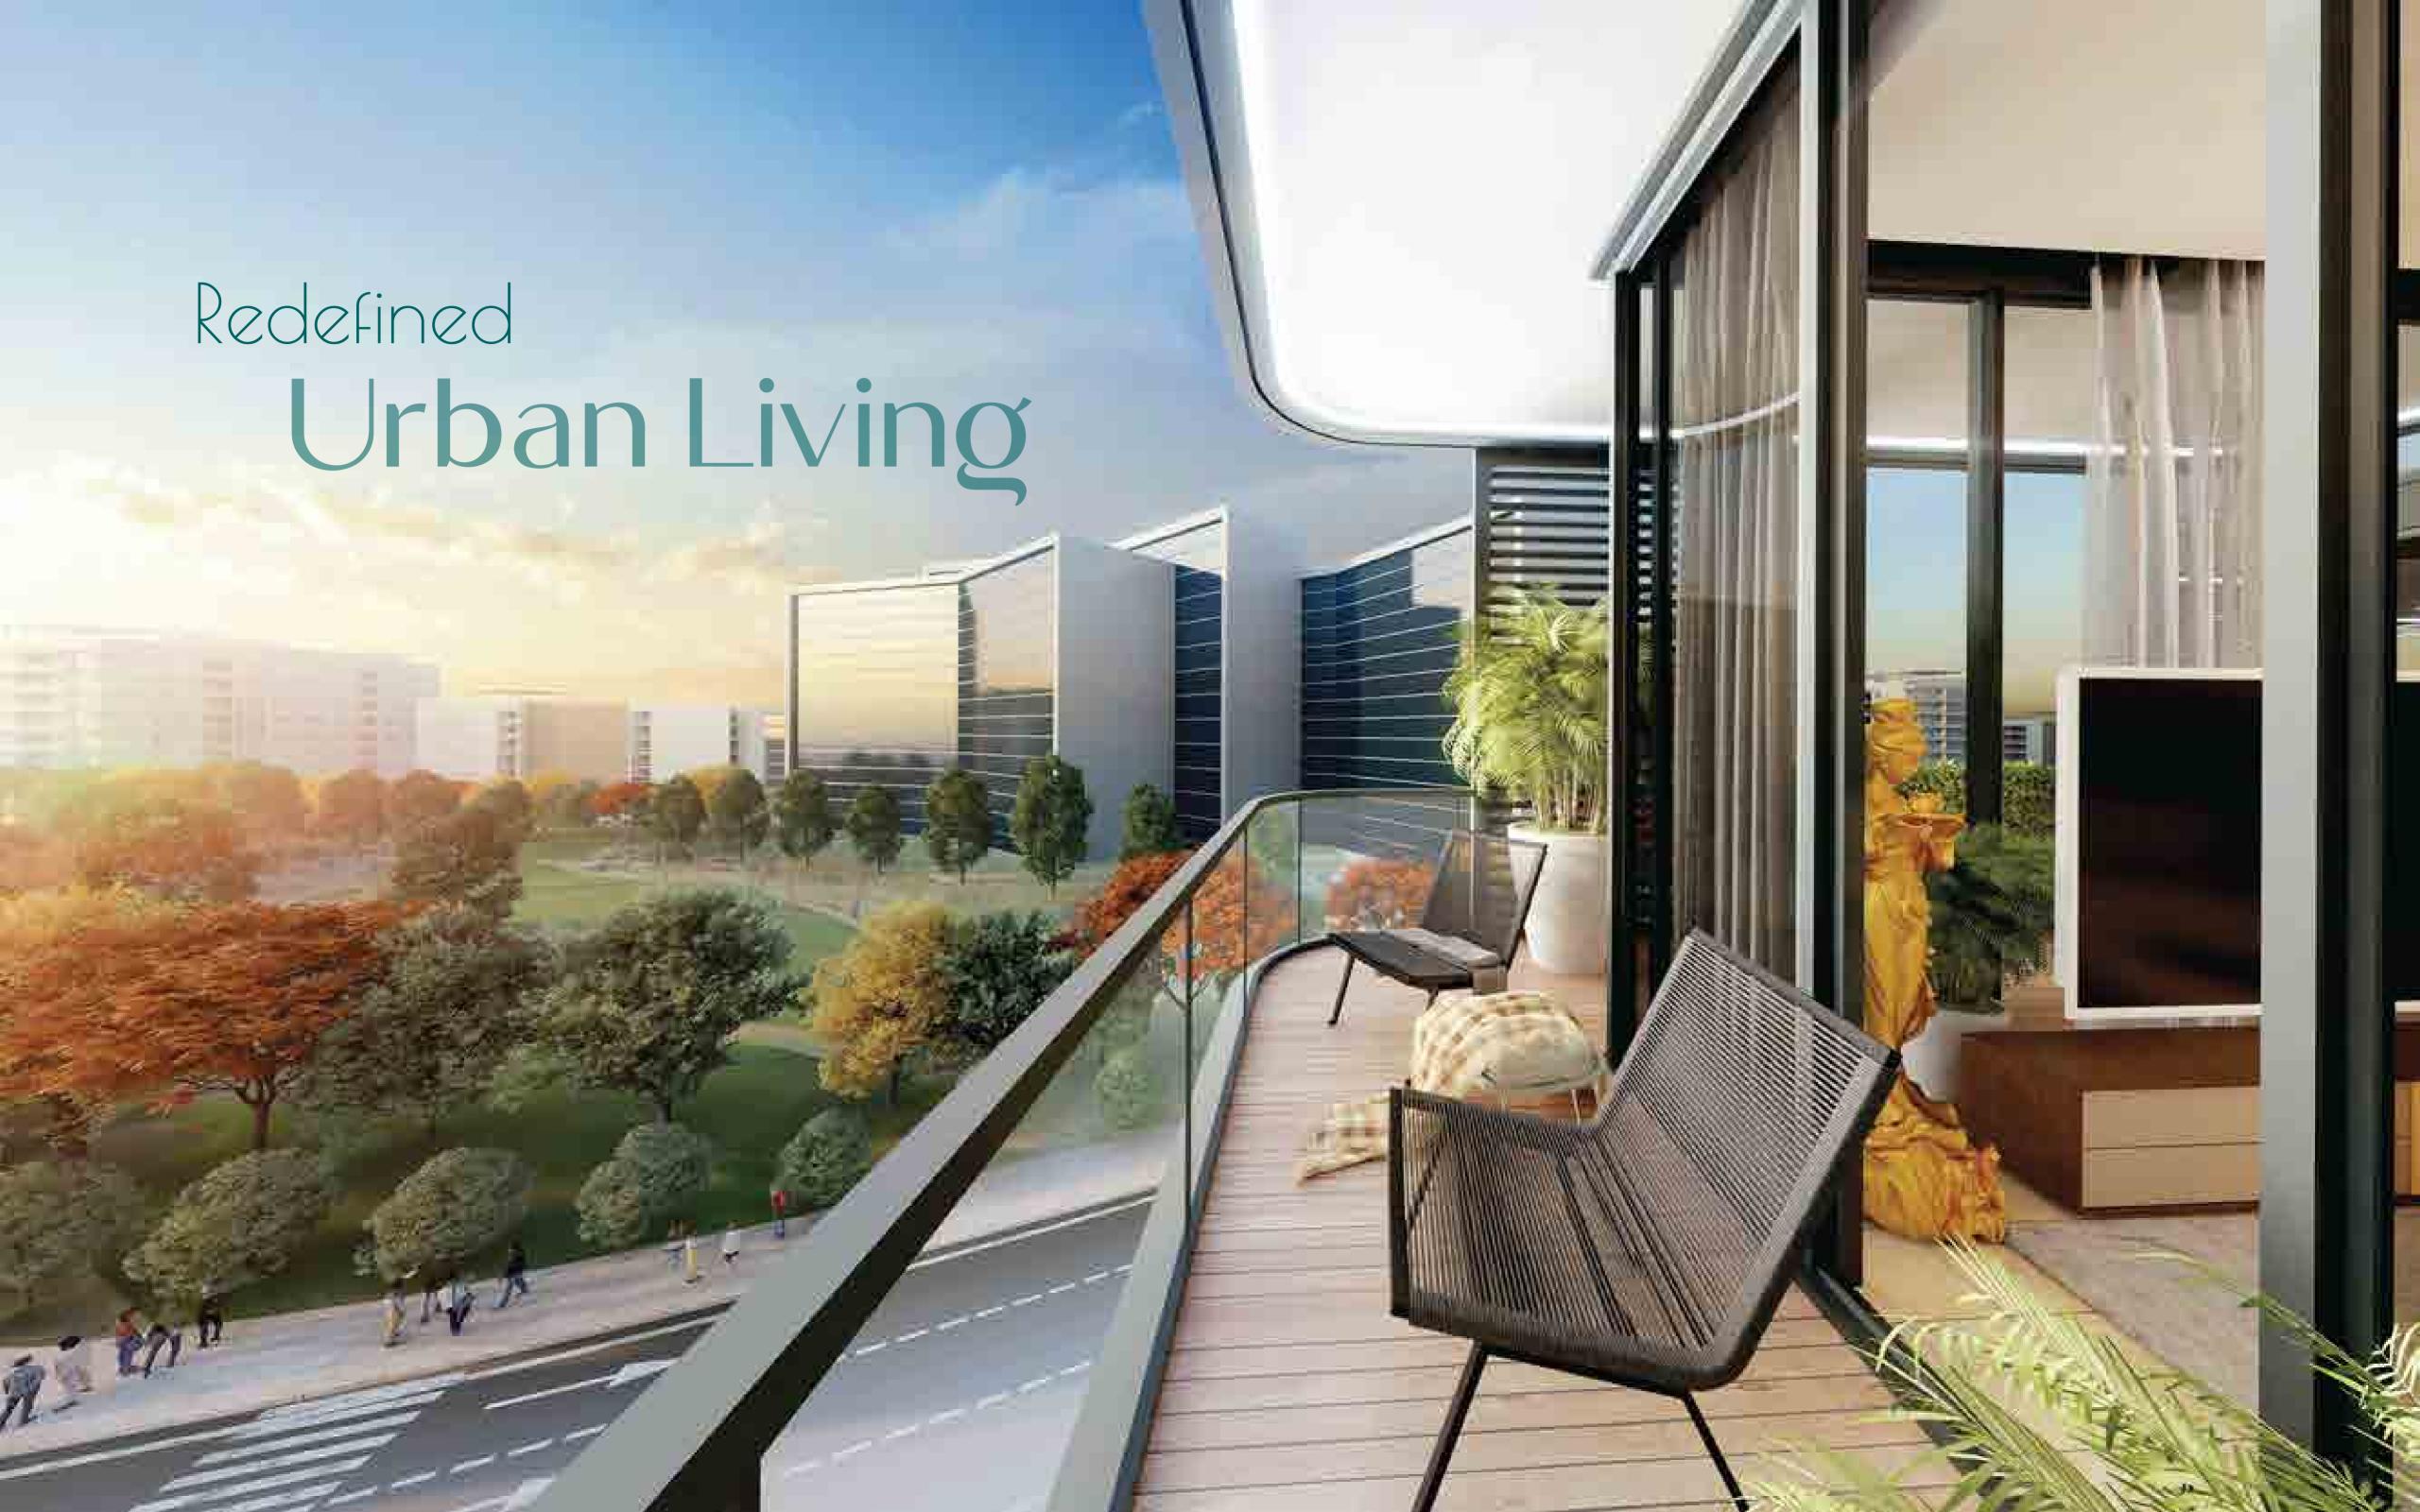

## OLIVIA RESIDENCES

# FACTS ABOUT THE BUILDING

Olivia Residences is a modern project in Dubai Investment Park 1, with uninterrupted views overlooking the Green Community Park.

- G+6 Floor + Roof Top
- Total Number of Units: 229
- Unit Type: 1, 2 & 3 Bedroom Units
- Total Project Build-Up Area: 254,038 SQ.FT
- Anticipated Completion Date: Q2 2026
- Location : Dubai Investment Park 1, Dubai