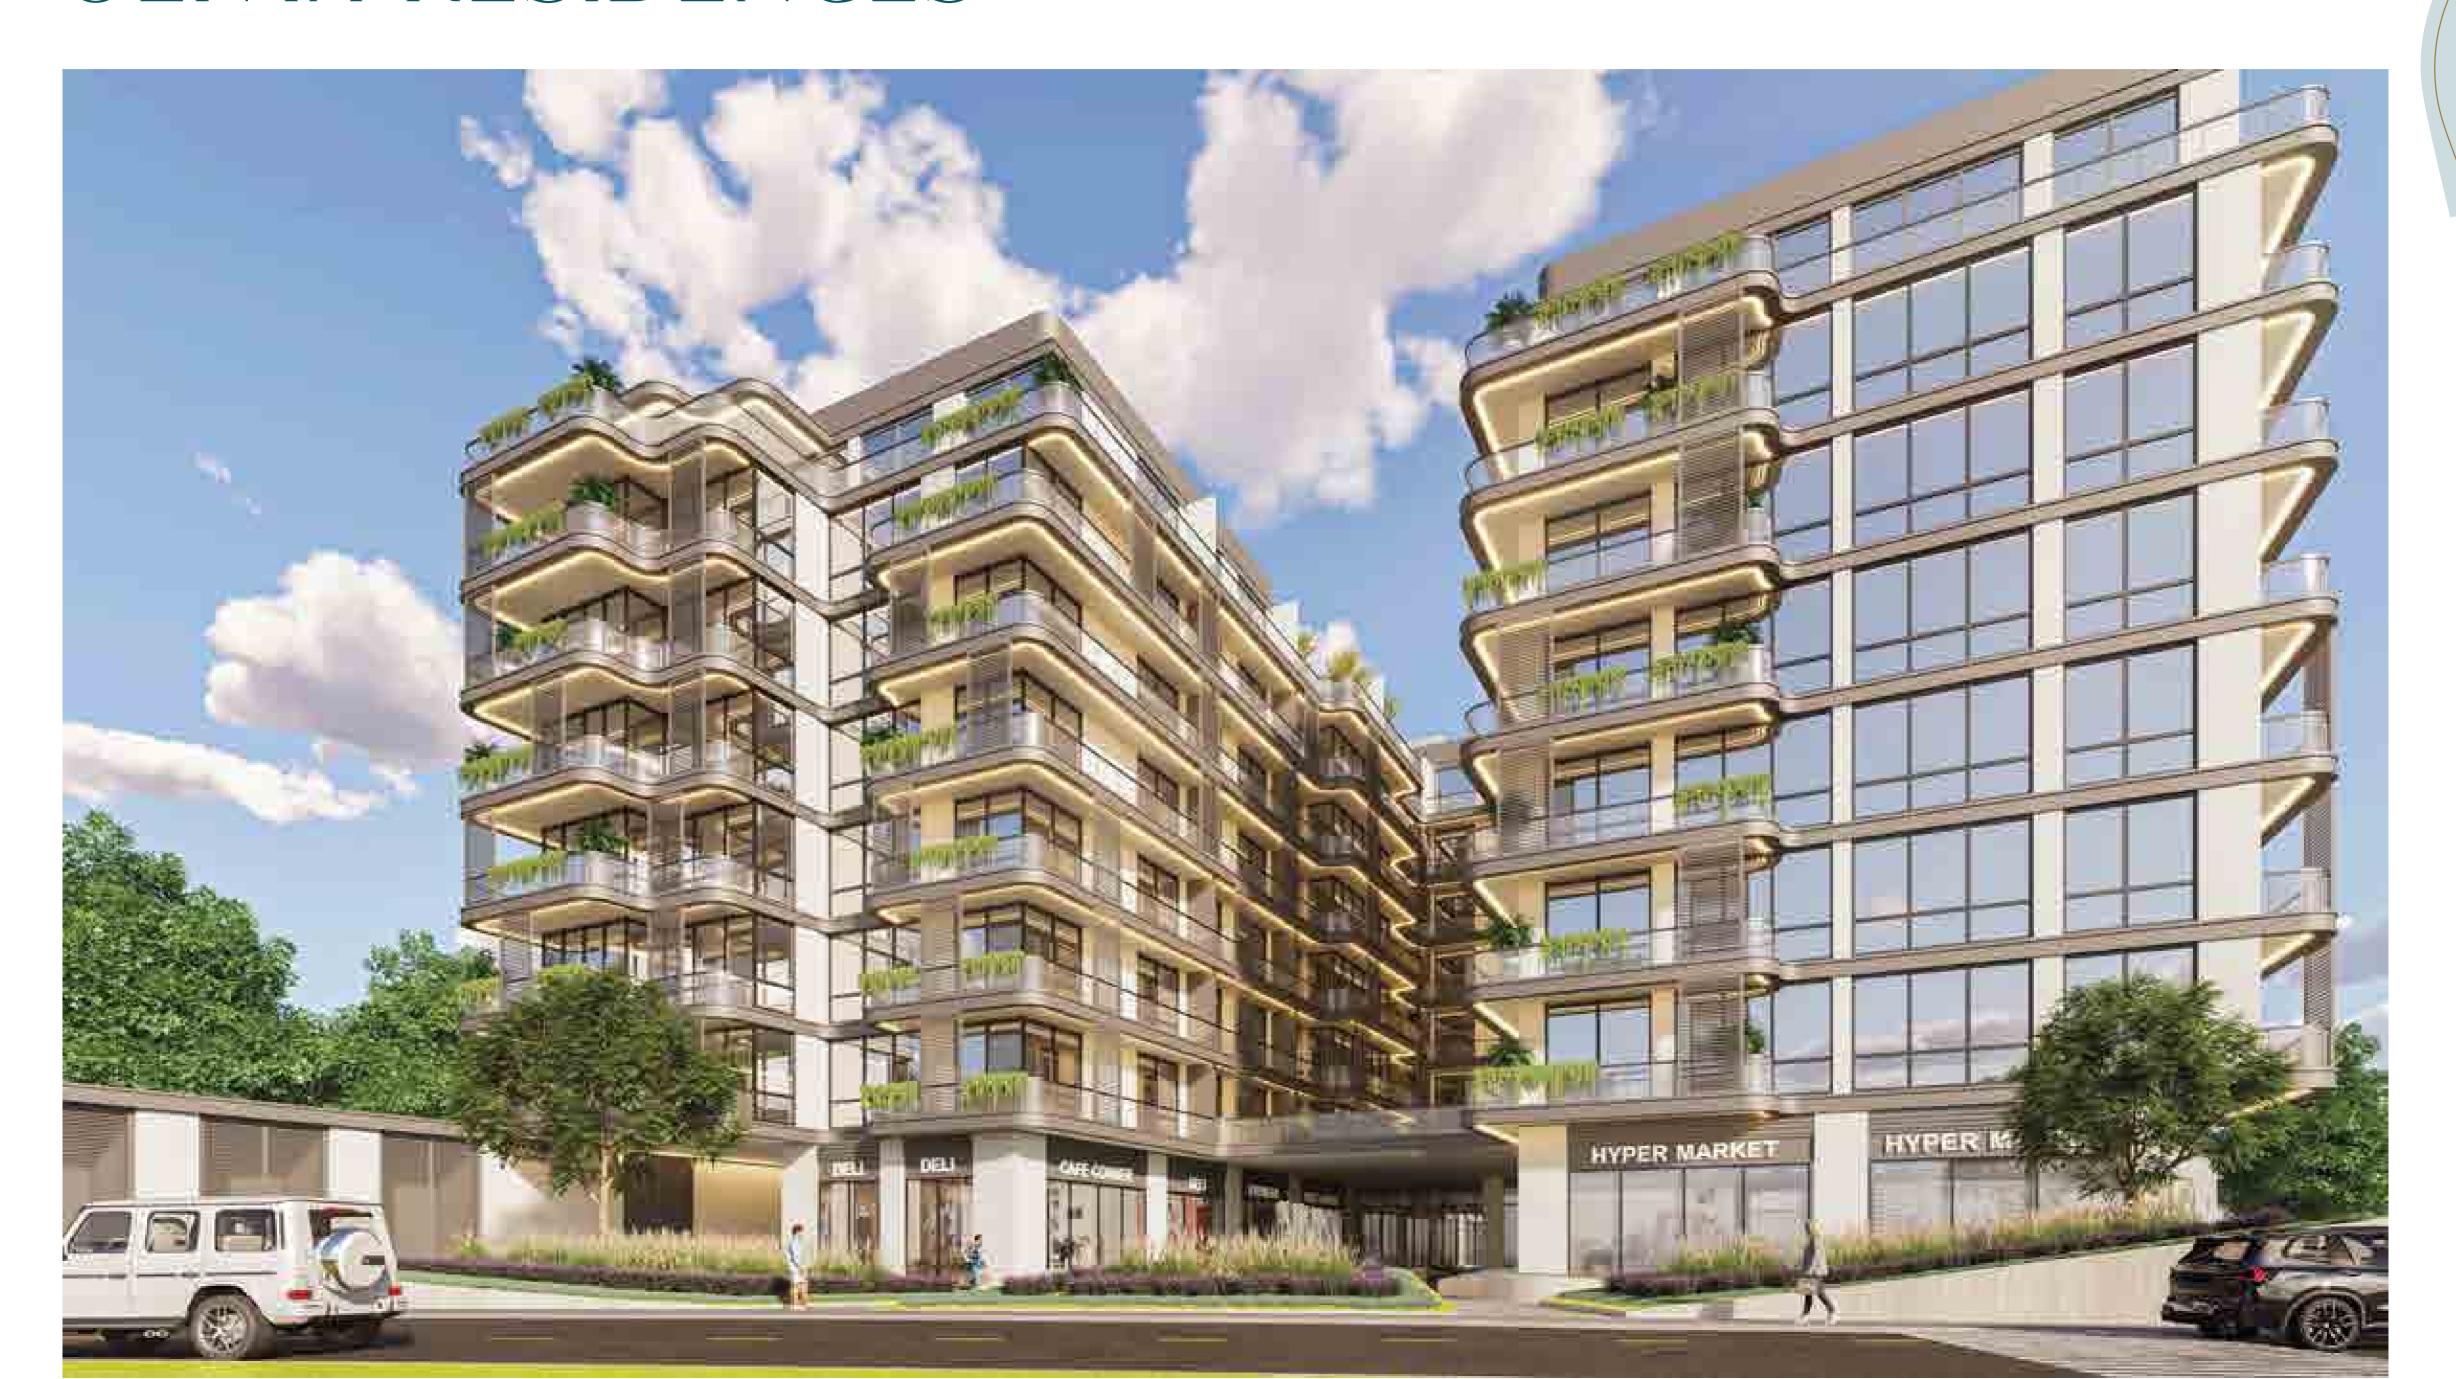

# FACTS ABOUT THE BUILDING

Olivia Residences is a modern project in Dubai Investment Park 1, with uninterrupted views overlooking the Green Community Park.

- G+6 Floor + Roof Top
- Total Number of Units: 229
- Unit Type: 1, 2 & 3 Bedroom Units
- Total Project Build-Up Area: 254,038 SQ.FT
- Anticipated Completion Date: Q2 2026
- Location : Dubai Investment Park 1, Dubai