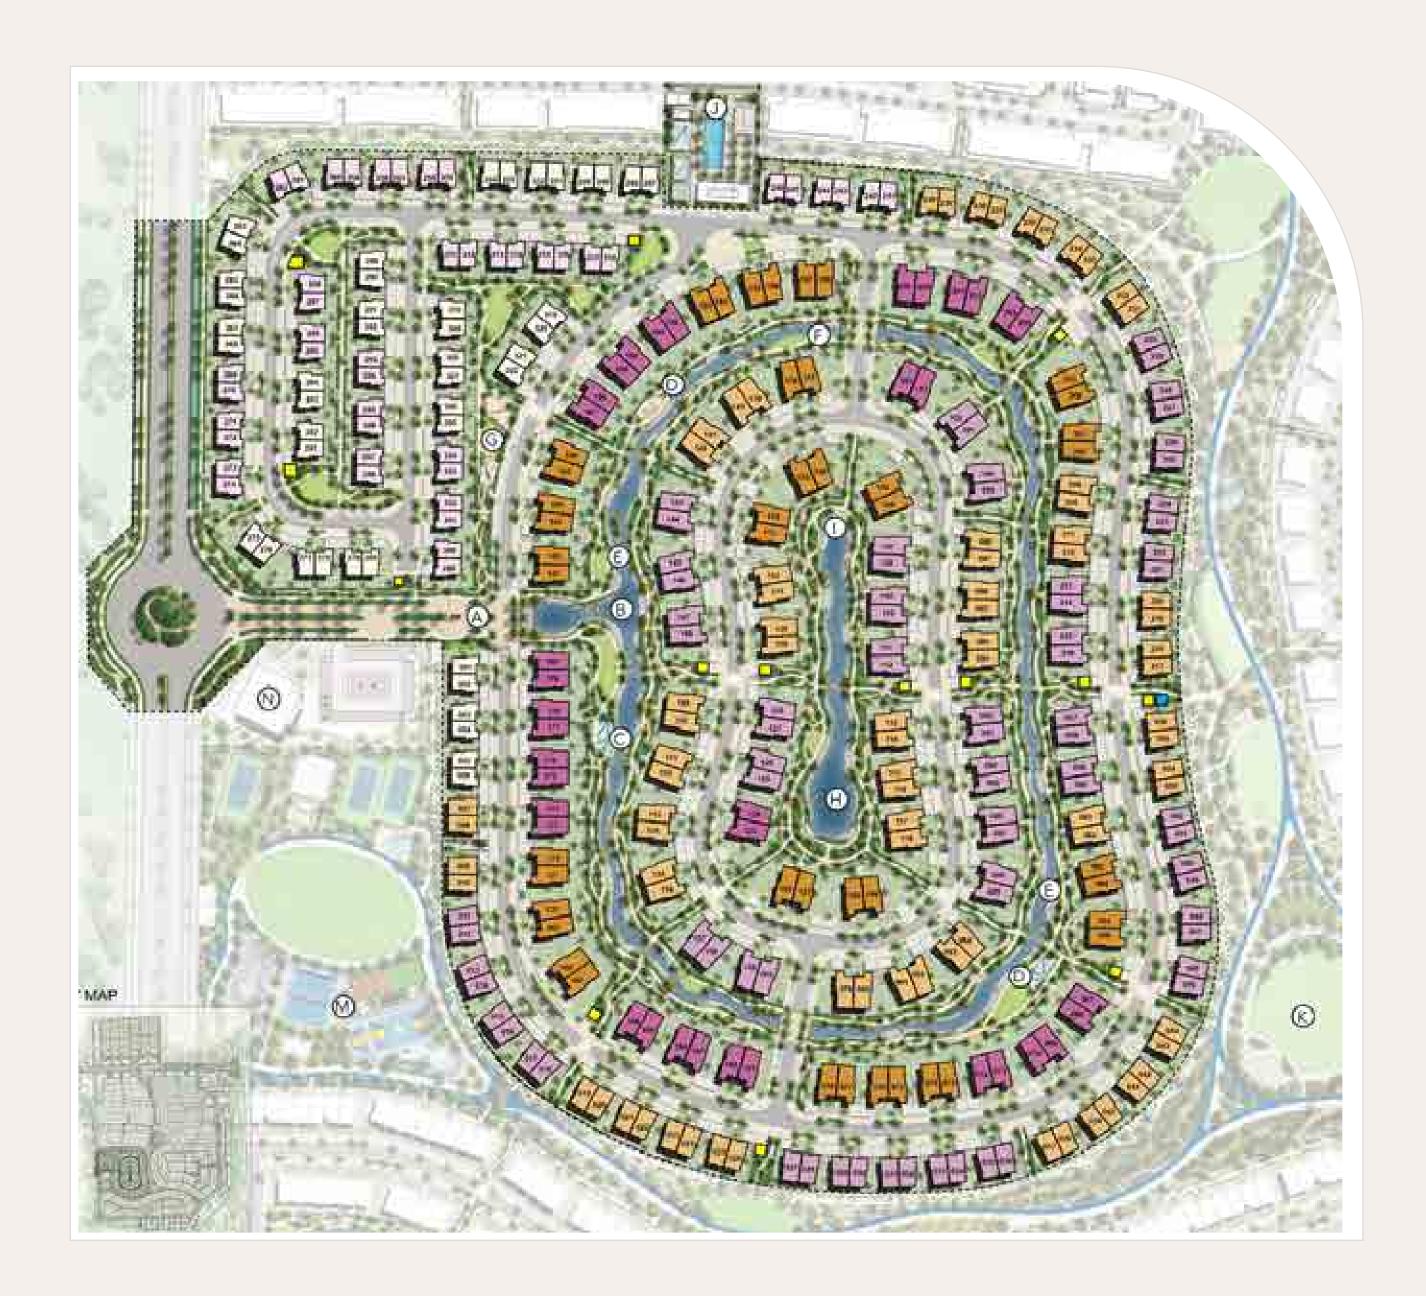

#### MASTER PLAN MAP

### Stay Connected and Rooted

Strategically positioned, The Valley offers the best of both worlds. A brief 28-minute drive swiftly transitions from the vibrant hum of Dubai's Downtown to this tranquil suburban sanctuary on the Dubai-Al Ain Road. Experience the duality of life, where serenity meets accessibility.

05

Minutes' Drive to Rugby Sevens Stadium

12 Minutes' Drive to Dubai Outlet Mall 25

Minutes' Drive to Burj Khalifa and Dubai Mall

25

Minutes' Drive to Dubai Int' Airport

2

6