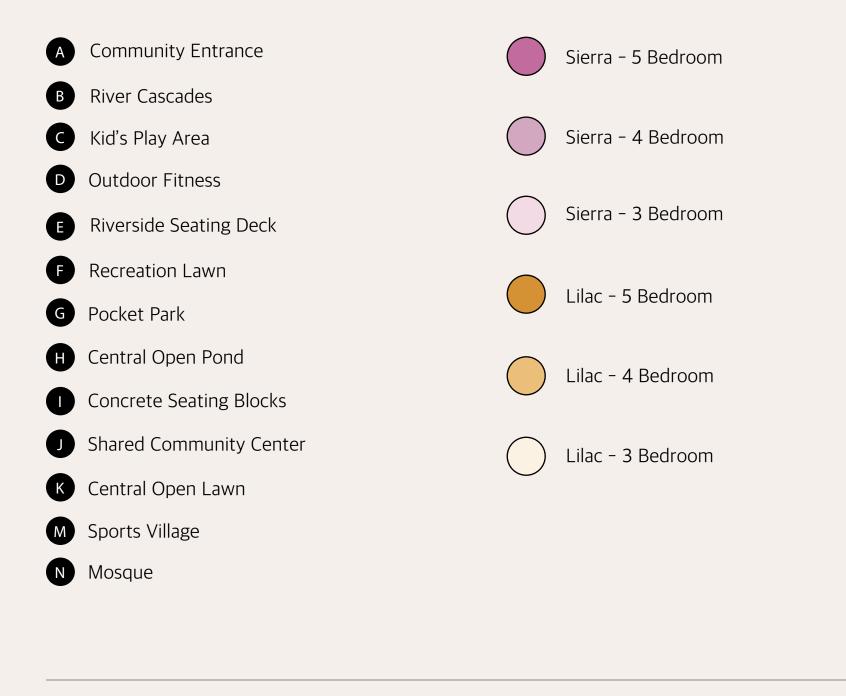

#### ARCHITECTURE STYLES

### A Harmonious Blend of Architecture

At Alana, architectural design is more than structure; it's a reflection of lifestyle. Choose the style that suits your style and live the design story it tells.

### Sierra

Melding straight lines with graceful curves, this design speaks to warmth and fluidity, reminiscent of nature's ebbs and flows, creating expansive and interconnected spaces.

### Lilac

A testament to contemporary art, this design embodies precision with its straight, linear lines. It's an edgy aesthetic that conveys strength and modern sophistication.

Lilac