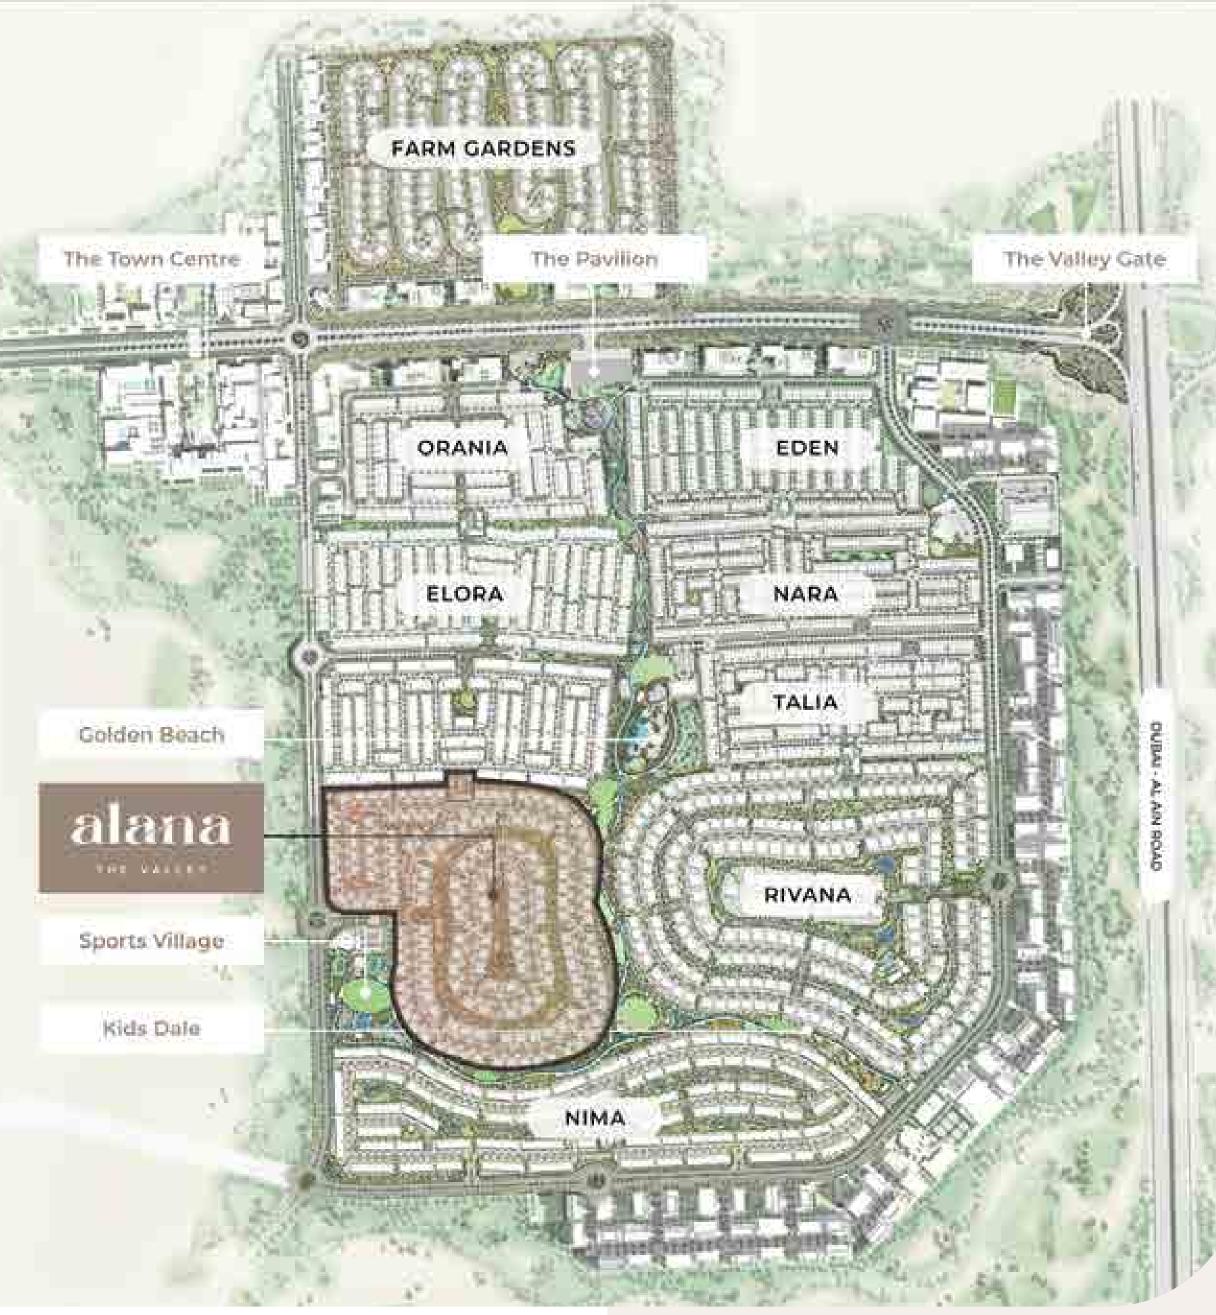

#### MASTER PLAN MAP

#### ALANA AT THE VALLEY

### Nature's Symphony Awaits You

Nestled in The Valley, Alana is more than just a gated community - it's a commitment to sustainability and an ode to natural sanctuaries. Meandering waterways enhance the landscape, creating an intertwining masterpiece of luxury and tranquility.

Alana's prime positioning allows residents quick access to the bustling heart of Dubai. Yet, within its perimeters, the gentle hush of flowing waterways ensures a peaceful sanctuary away from the city's hustle.

With every detail meticulously planned, Alana in The Valley promises a life where luxury and nature exist in perfect harmony.